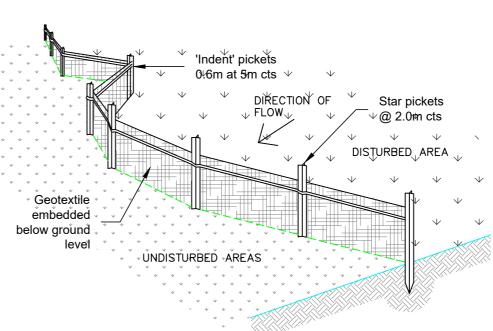

SEDIMENT FENCE CONSTRUCTION NOTES:

- CONSTRUCT SEDIMENT FENCES AS CLOSE AS POSSIBLE TO BEING PARALLEL TO THE CONTOURS OF THE SITE, BUT WITH SMALL RETURNS AS SHOWN IN THE DRAWING TO LIMIT THE CATCHMENT AREA OF ANY ONE SECTION. THE CATCHMENT AREA SHOULD BE SMALL ENOUGH TO LIMIT WATER FLOW.
- CUT A 150mm DEEP TRENCH ALONG THE UPSLOPE LINE OF THE FENCE FOR THE BOTTOM OF THE FABRIC TO BE ENTRENCHED.
- DRIVE 1.5m LONG STAR PICKETS INTO GROUND @ 2.5m INTERVALS (MAX.) AT THE DOWNSLOPE EDGE OF THE TRENCH. ENSURE ANY STAR PICKETS ARE FITTED WITH
- 4. FIX SELF-SUPPORTING GEOTEXTILE TO THE UPSLOPE SIDE OF THE POSTS ENSURING IT GOES TO THE BASE OF THE TRENCH. FIX THE GEOTEXTILE WITH WIRE TIES OR AS RECOMMENDED BY THE MANUFACTURER. ONLY USE GEOTEXTILE SPECIFICALLY PRODUCED FOR SEDIMENT FENCING. THE USE OF SHADE CLOTH FOR THIS PURPOSE IS NOT
- JOIN SECTIONS OF FABRIC AT A SUPPORT POST WITH A 150mm OVERLAP.
- BACKFILL THE TRENCH OVER THE BASE OF THE FABRIC AND COMPACT IT THOROUGHLY
- ALTERNATELY USE GEOFABRIC WRAPPED HAY BALES ALLROUND TO INTERCEPT ALL