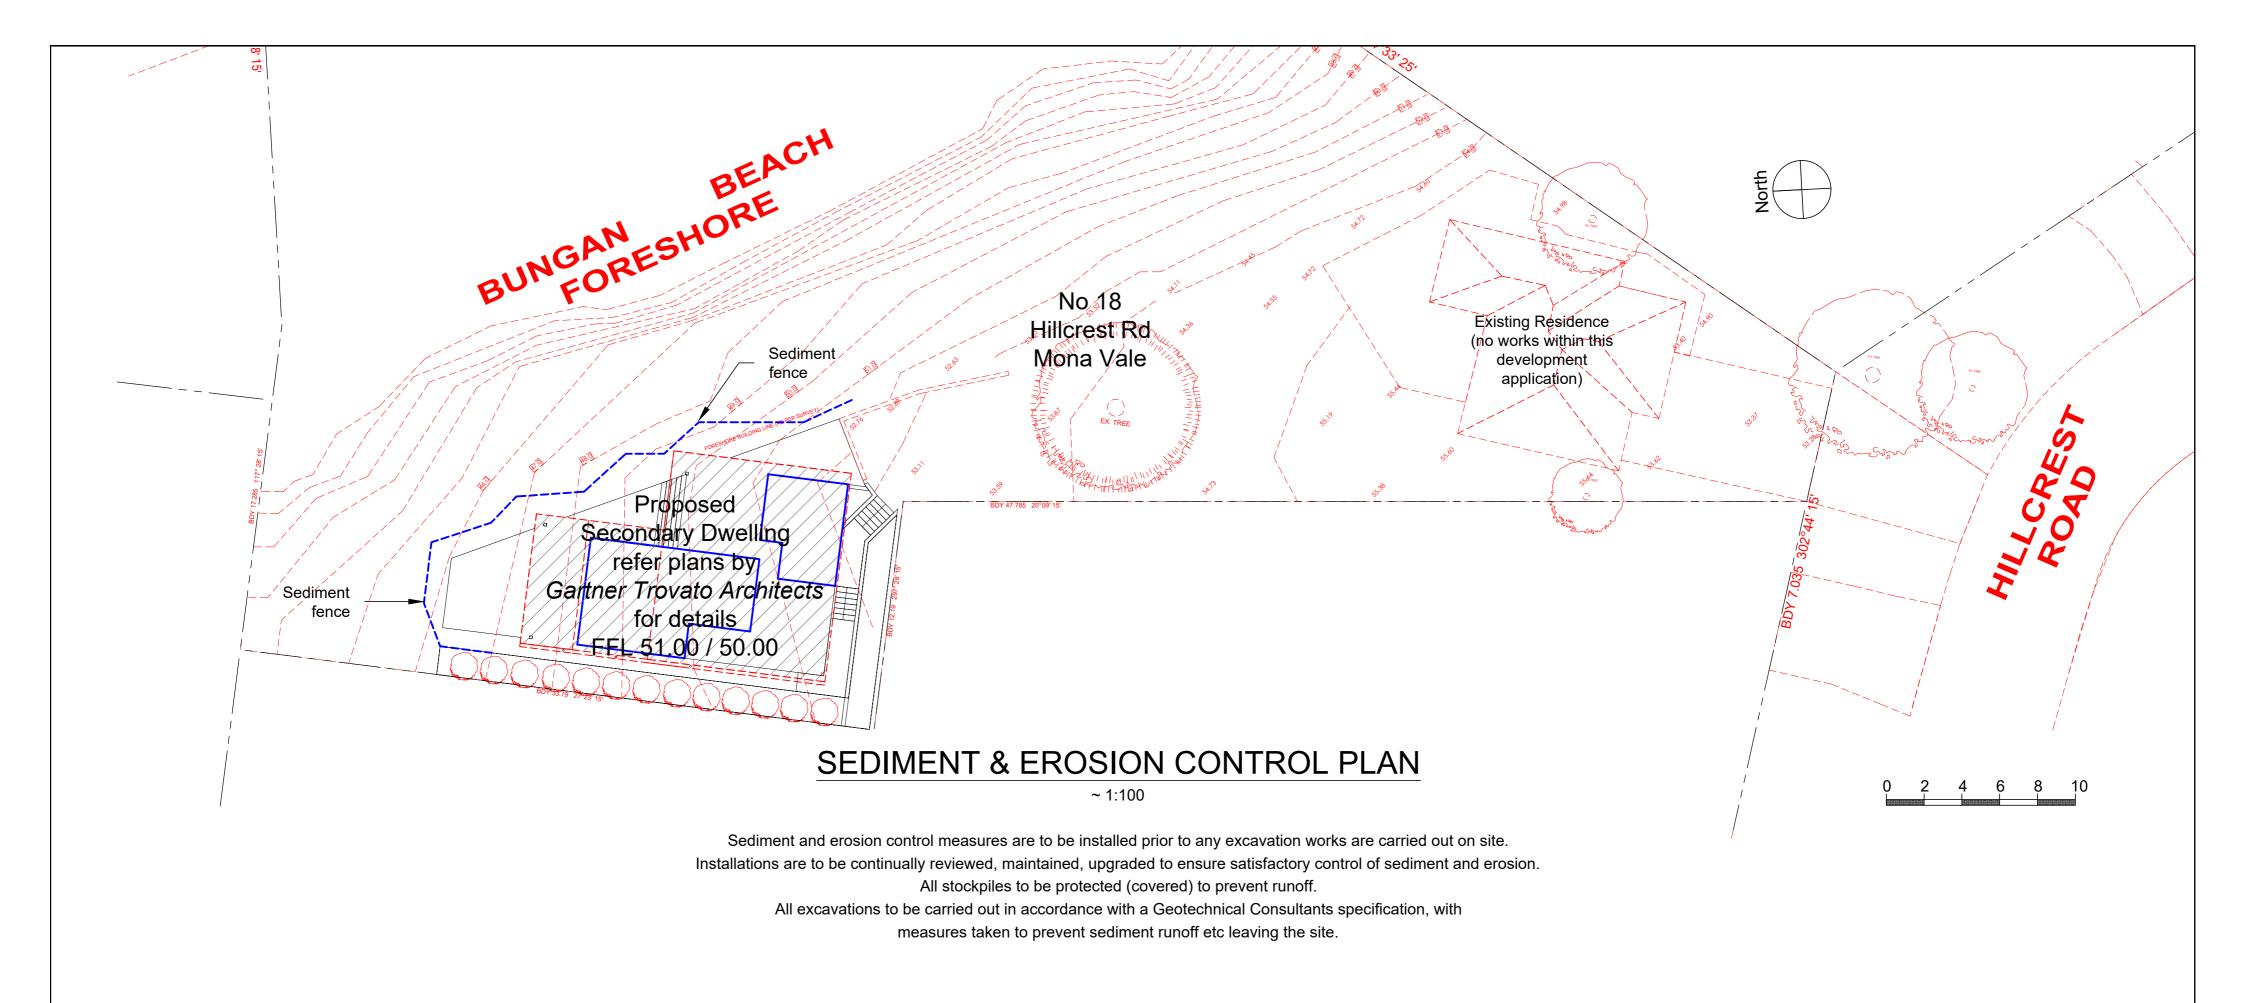

Barrenjoey Consulting Engineers Pty Ital Stormwater Structural POBox 672 Avalon NSW 2107 M: 0418 620 330 E: lucasbce@bigpond.com

ABN: 13124694917

ACN: 124694917

PROJECT: **PROPOSED** SECONDARY DWELLING 18 HILLCREST RD

MONA VALE for ~ BURNARD FAMILY DRAWING:

SEDIMENT & EROSION CONTROL PLAN DETAILING

|          |            | A2  |
|----------|------------|-----|
| Job No : | Drawing No | :   |
| 221202   | CIV1 PreL  | .im |