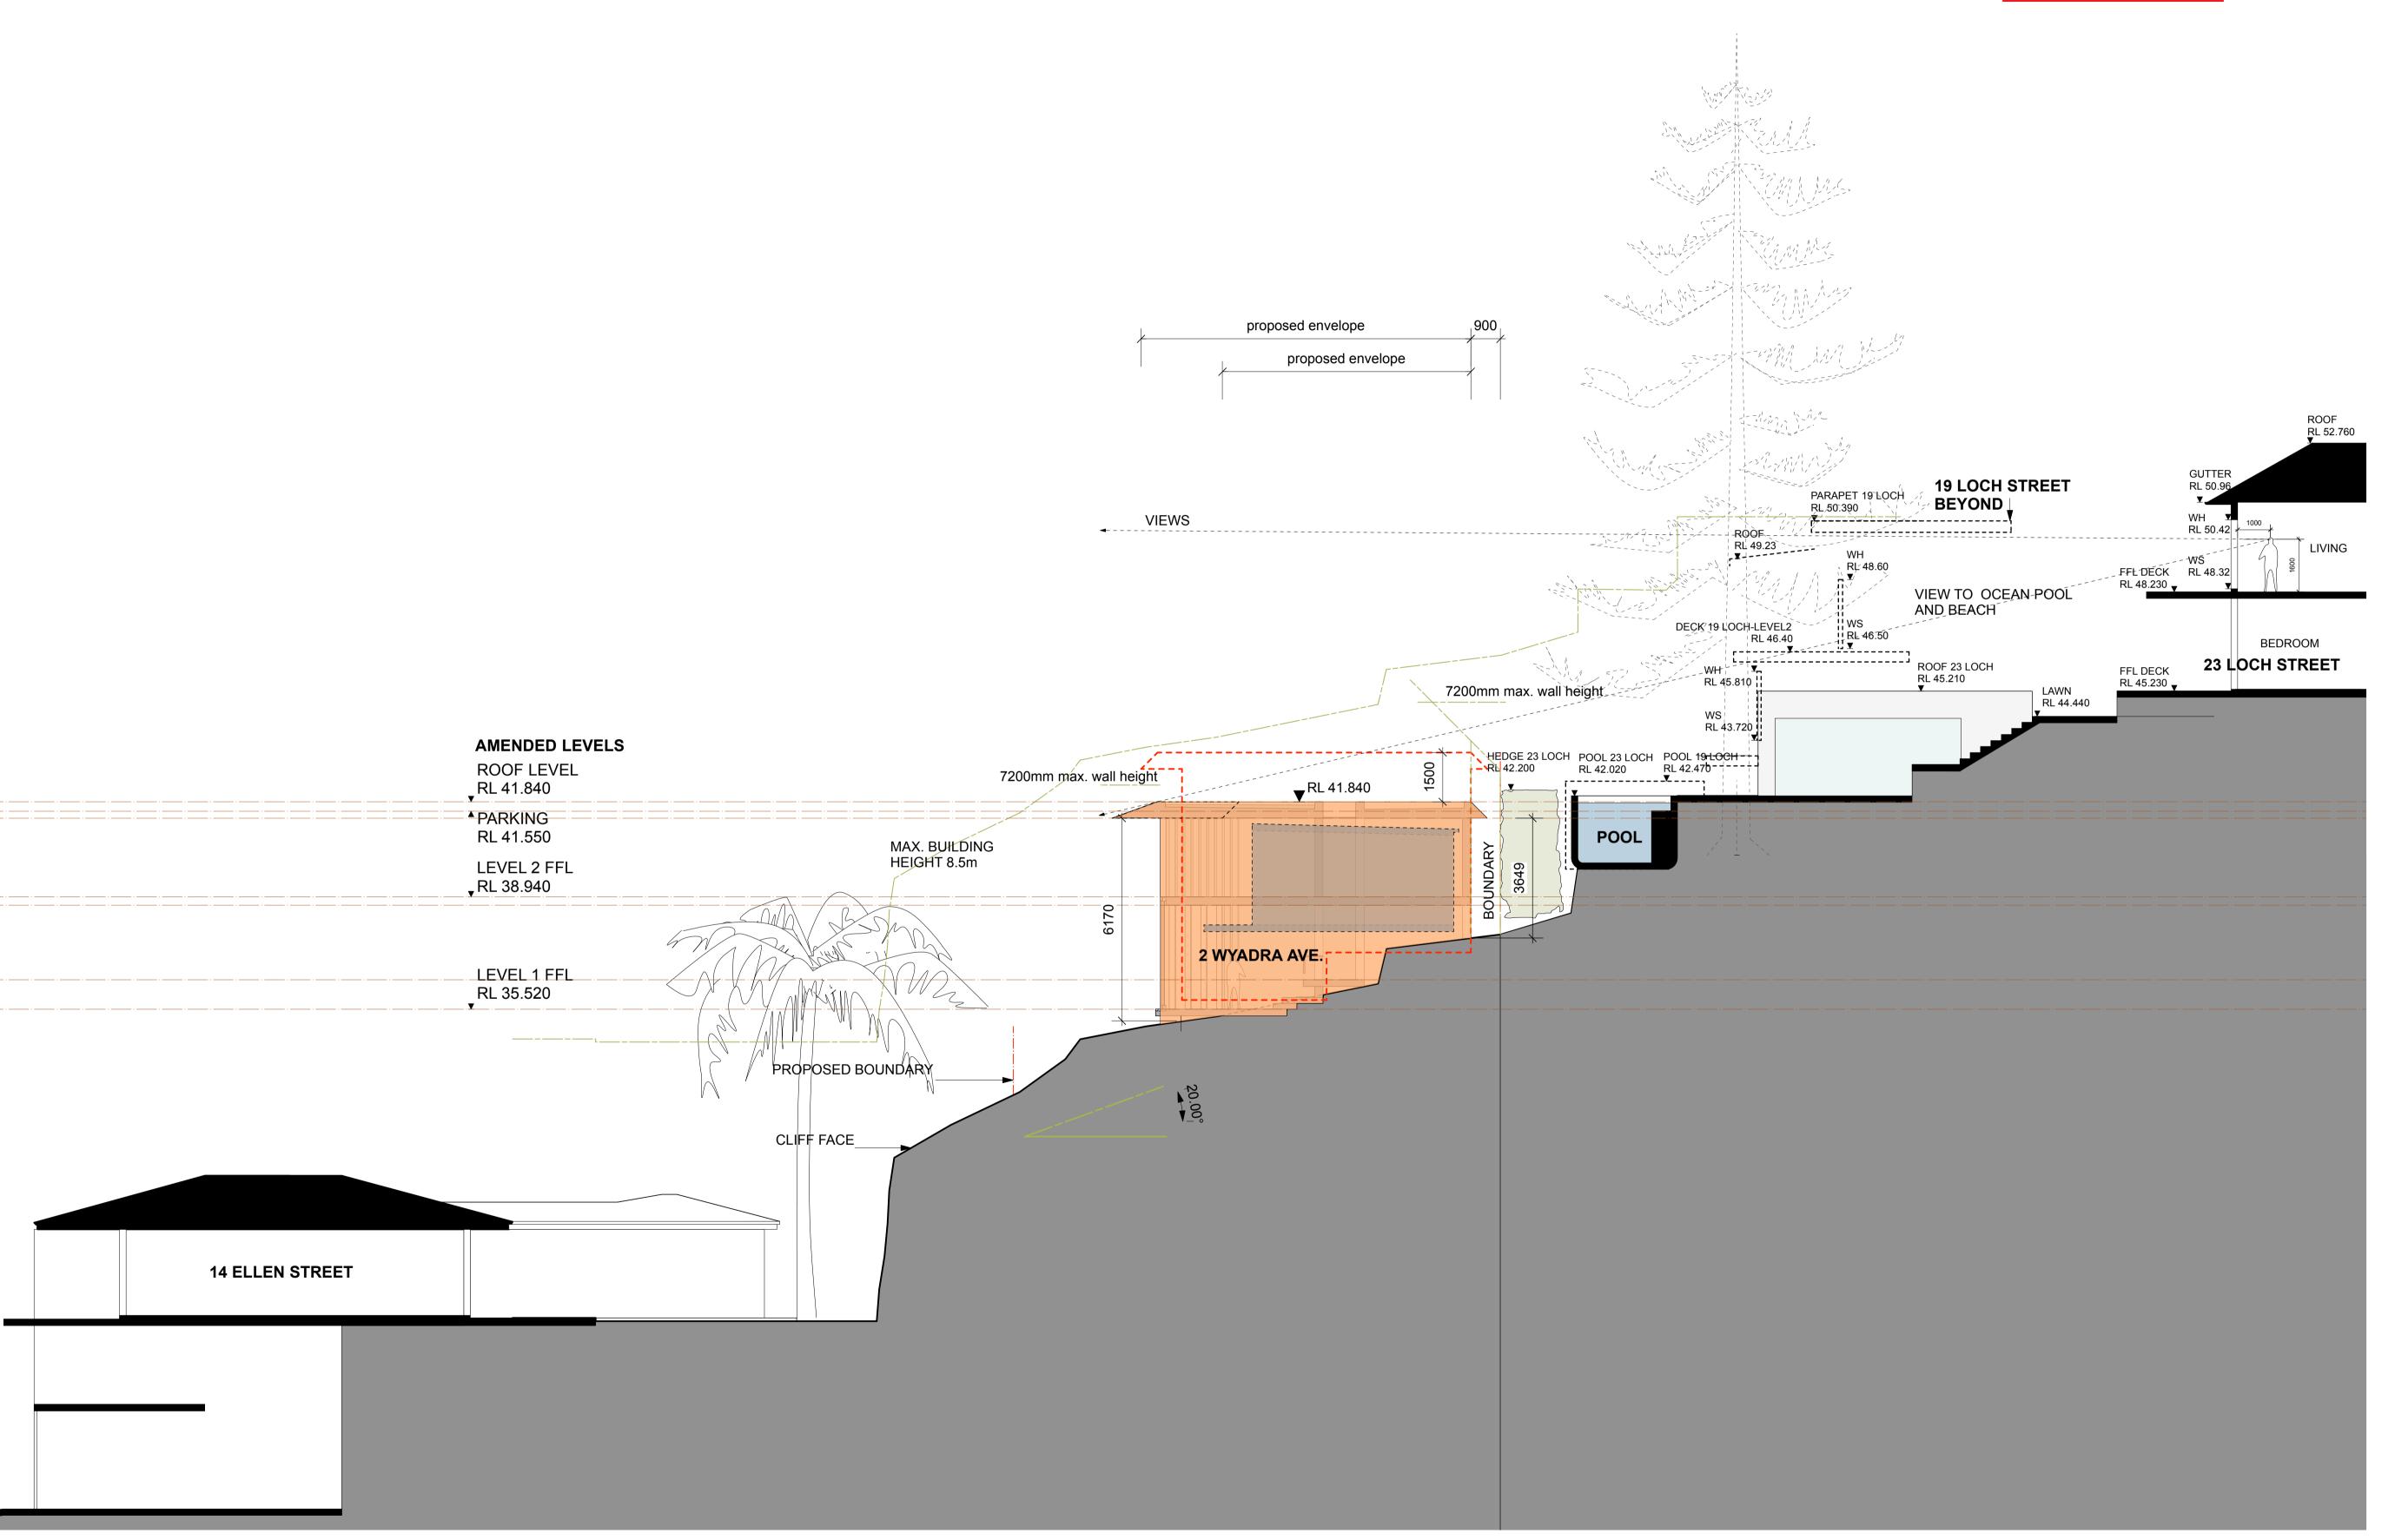

PLOT DATE :22/9/20 FILE NAME: DA2 Ledge House ELEV/SECTIONS

v2017 CURRENT.vwx

DRAWING ISSUE RL added Amended building envelope 21/9/20 DA Submission- amended building envelope 18/8/20 KEY DA1 subdivision original building envelope DA1 subdivision amended building envelope existing works to be demolished setbacks 19 Loch Street Project Ledge House Client Megan and Mark Aubrey Project Address 2 Wyadra Avenue Freshwater PETER STUTCHBURY ARCHITECTURE 5 / 364 Barrenjoey Road Newport NSW 2107 p. 9979 5030 f. 9979 5367 e. admin@peterstutchbury.com.au Drawn By: BK Checked By:

Scale: 1:100/1:200 at A1

Drawing Section 3- South cross

Feb 2020

Issue Drawing No.

3 DA1 Amend. 1 - 302

Do not scale from drawings. Verify all dimensions and levels on site. Peter Stutchbury Architecture is the owner of the copyright subsisting in these drawings, plans and specifications. They must not be used, reproduced or copied in whole or part nor may the information, ideas and concepts therein contained be disclosed to any person without the prior written consent of Peter Stutchbury Architecture.