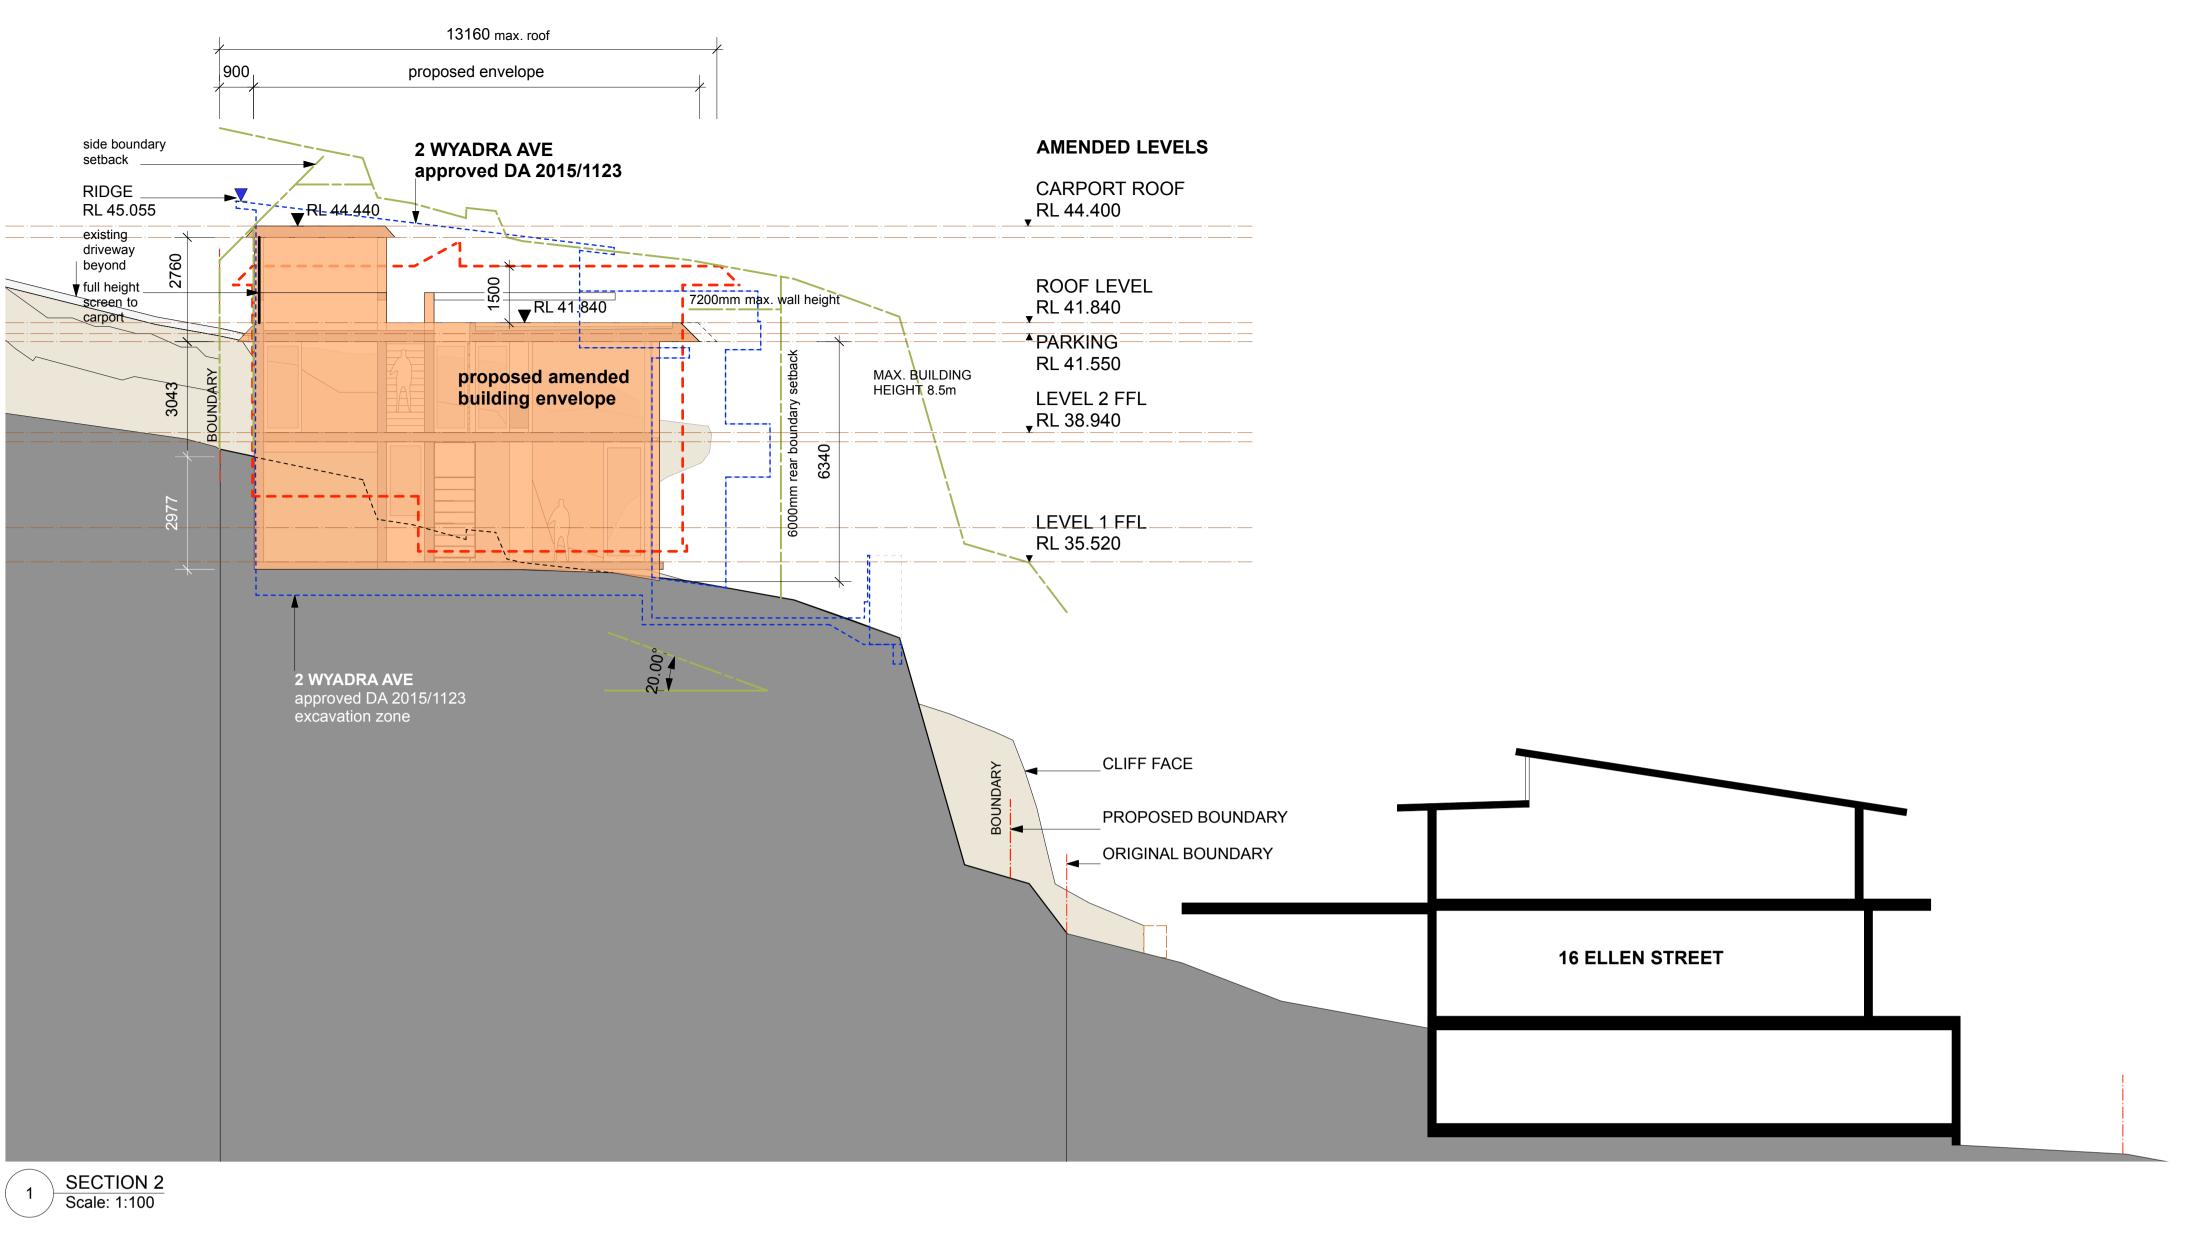

PETER STUTCHBURY ARCHITECTURE

5 / 364 Barrenjoey Road Newport NSW 2107 p. 9979 5030 f. 9979 5367 e. admin@peterstutchbury.com.au

e. admin@peterstutchbury.com.

Drawn By: BK

Scale: 1:100/1:200 at A1

Drawing

Date: Section 2- Mid cross

Feb 2020

Issue Drawing No.

4 DA1 Amend. 1 - 301

Checked By:

Do not scale from drawings. Verify all dimensions and levels on site. Peter Stutchbury Architecture is the owner of the copyright subsisting in these drawings, plans and specifications. They must not be used, reproduced or copied in whole or part nor may the information, ideas and concepts therein contained be disclosed to any person without the prior written consent of Peter Stutchbury Architecture.