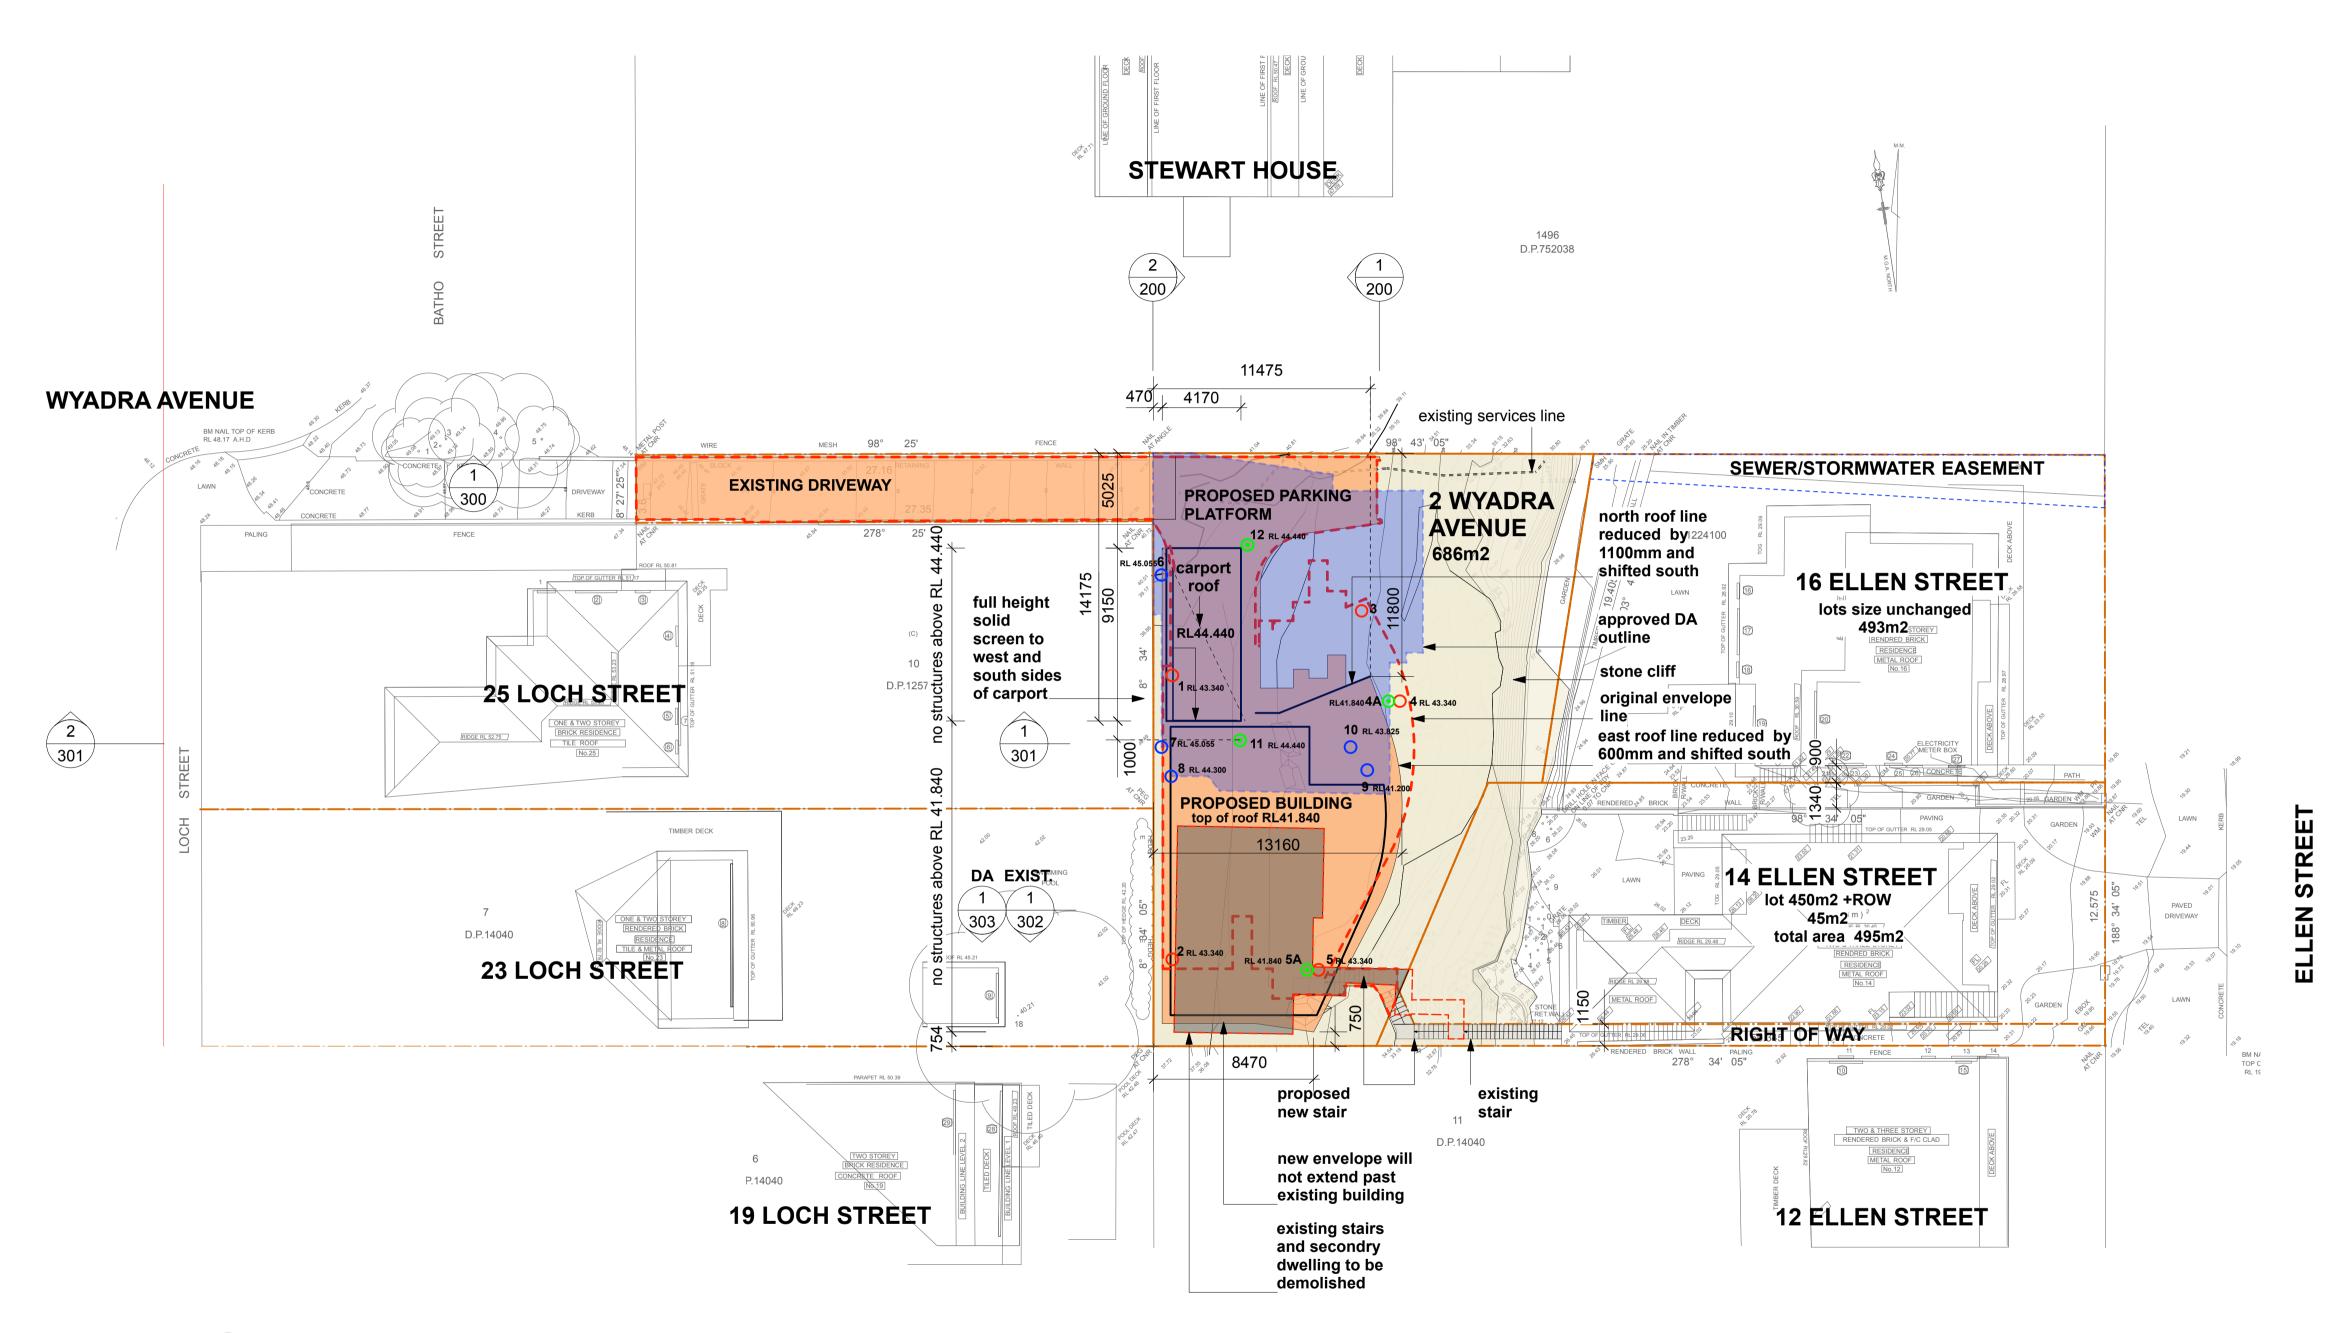

Site Survey - Future boundaries and Proposed Building Envelope
Scale: 1:200

Refer survey by Stutchbury Jacques for new boundary locations

| PLOT DATE<br>FILE NAME                                                           | : DA2 Ledge House PLANS v2017  CURRENT.vwx                                                            |                               |
|----------------------------------------------------------------------------------|-------------------------------------------------------------------------------------------------------|-------------------------------|
|                                                                                  |                                                                                                       |                               |
| 3 Amend                                                                          | sions added<br>ed building envelope for neighbour review<br>ed building envelope for neighbour review | 22/9/20<br>21/9/20<br>18/8/20 |
| KEY                                                                              | DA1 subdivision original building envelope                                                            |                               |
|                                                                                  | DA1 subdivision amended building envelope                                                             |                               |
|                                                                                  | DA1 subdivision amended interior envelope and carport                                                 |                               |
|                                                                                  | 2 Wyadra Avenue<br>approved DA<br>envelope 2015/112                                                   | 23                            |
|                                                                                  | existing building to<br>be demolished                                                                 | )                             |
| 0                                                                                | original height pole                                                                                  | es                            |
| 0                                                                                | new height poles                                                                                      |                               |
| NOTES<br>No plan<br>propose<br>roof                                              |                                                                                                       |                               |
| Project<br>Ledge Ho<br>Client<br>Megan an<br>Project Ac<br>2 Wyadra<br>Freshwate | nd Mark Aubrey<br>ddress<br>Avenue                                                                    |                               |
| 5 / 364 Barre<br>Newport NS<br>p. 9979 50<br>f. 9979 53                          | W 2107<br>30<br>67<br>peterstutchbury.com.au                                                          | URE<br>                       |
| Drawn By: Bl<br>Scale: 1:200                                                     | •                                                                                                     | Drawing                       |
| Date:<br>Feb 2020                                                                | SURVEY -FU <sup>-</sup><br>BOUNDA                                                                     | ΓURE                          |

PLOT DATE :22/9/20

DA1 subdivision original building envelope

22/9/20 21/9/20

18/8/20

DA1 subdivision amended building envelope

2 Wyadra Avenue approved DA envelope 2015/1123

setbacks

Project
Ledge House
Client
Megan and Mark Aubrey
Project Address
2 Wyadra Avenue
Freshwater