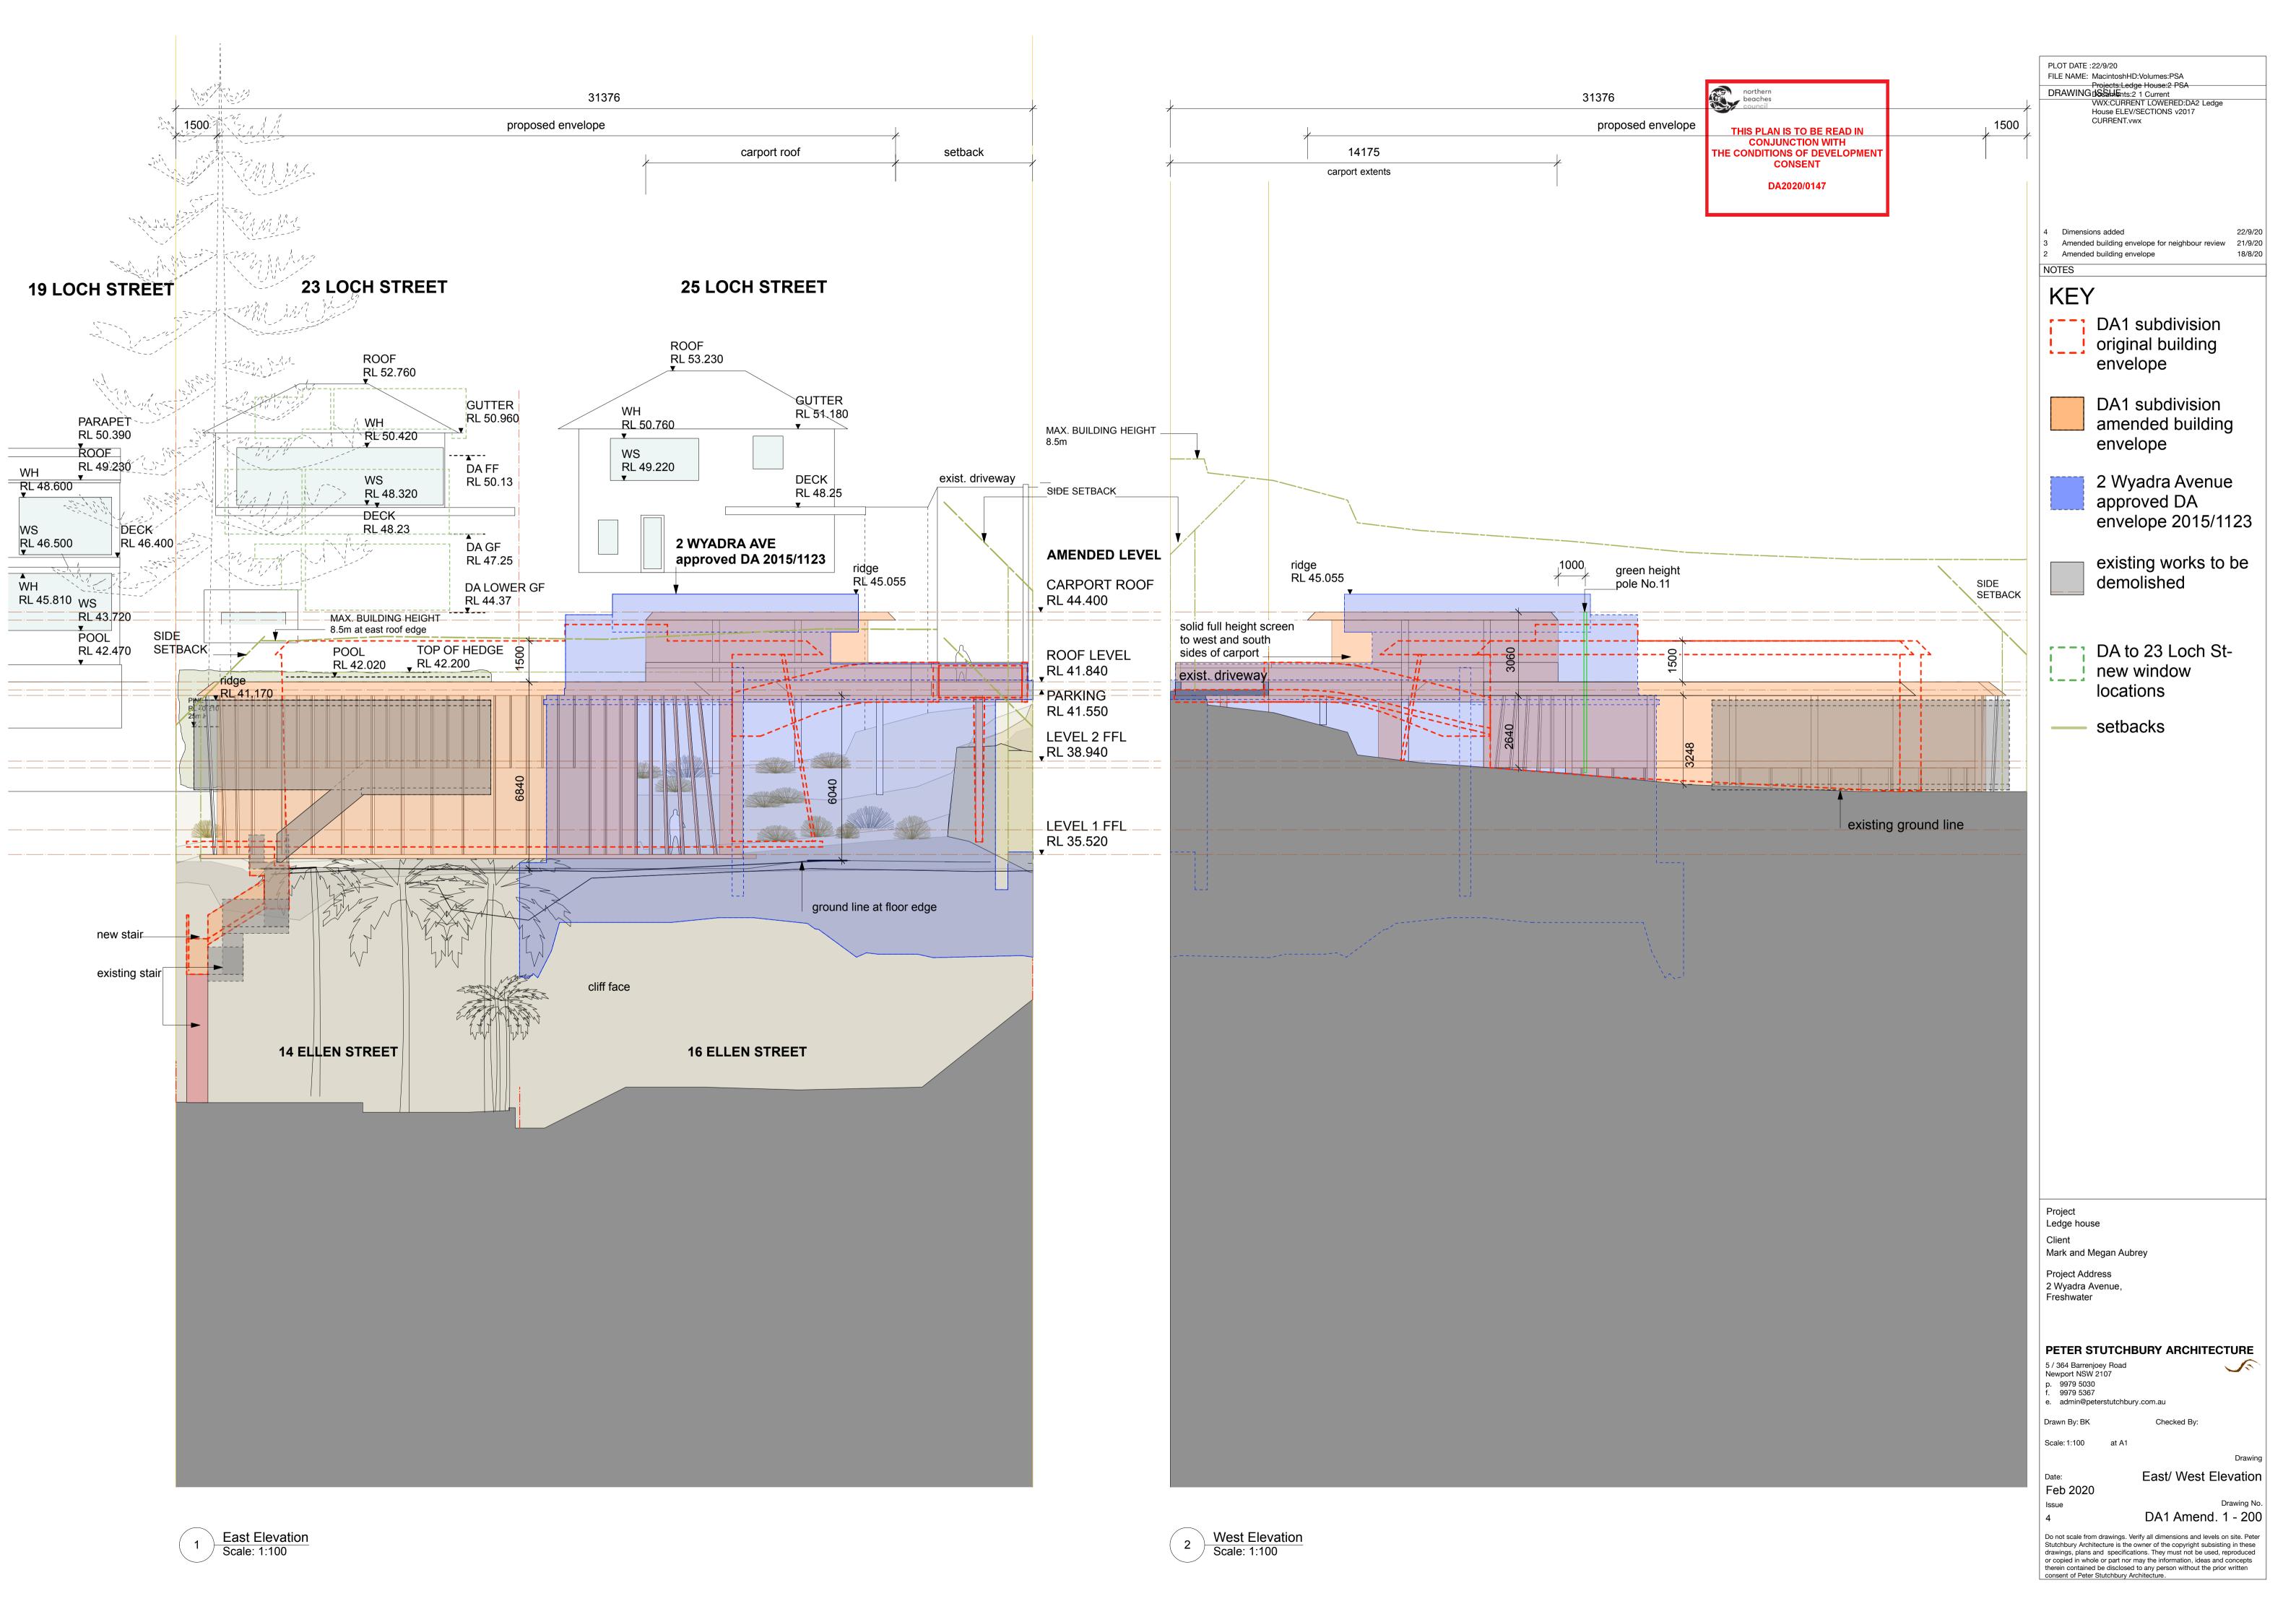

PLOT DATE :22/9/20 FLOT DATE: 2279/20
FILE NAME: MacintoshHD:Volumes:PSA
Projects:Ledge House:2 PSA
DRAWING: School Fints: 2 1 Current

VWX:CURRENT LOWERED:DA2 Ledge
House ELEV/SECTIONS v2017
CURRENT.vwx

17/8/20 19/2/20

KEY

DA Submission

NOTES

Amended building envelope

Mark and Megan Aubrey

Project Address 2 Wyadra Avenue, Freshwater

PETER STUTCHBURY ARCHITECTURE

5 / 364 Barrenjoey Road Newport NSW 2107 p. 9979 5030 f. 9979 5367

e. admin@peterstutchbury.com.au

Drawn By: BK Scale: 1:100 at A1

Checked By:

Section 1 driveway Feb 2020 Drawing No.

DA1 Amend. 1 - 300 Do not scale from drawings. Verify all dimensions and levels on site. Peter Do not scale from drawings, verify all differentiations and levels on site. Peter Stutchbury Architecture is the owner of the copyright subsisting in these drawings, plans and specifications. They must not be used, reproduced or copied in whole or part nor may the information, ideas and concepts therein contained be disclosed to any person without the prior written consent of Peter Stutchbury Architecture.