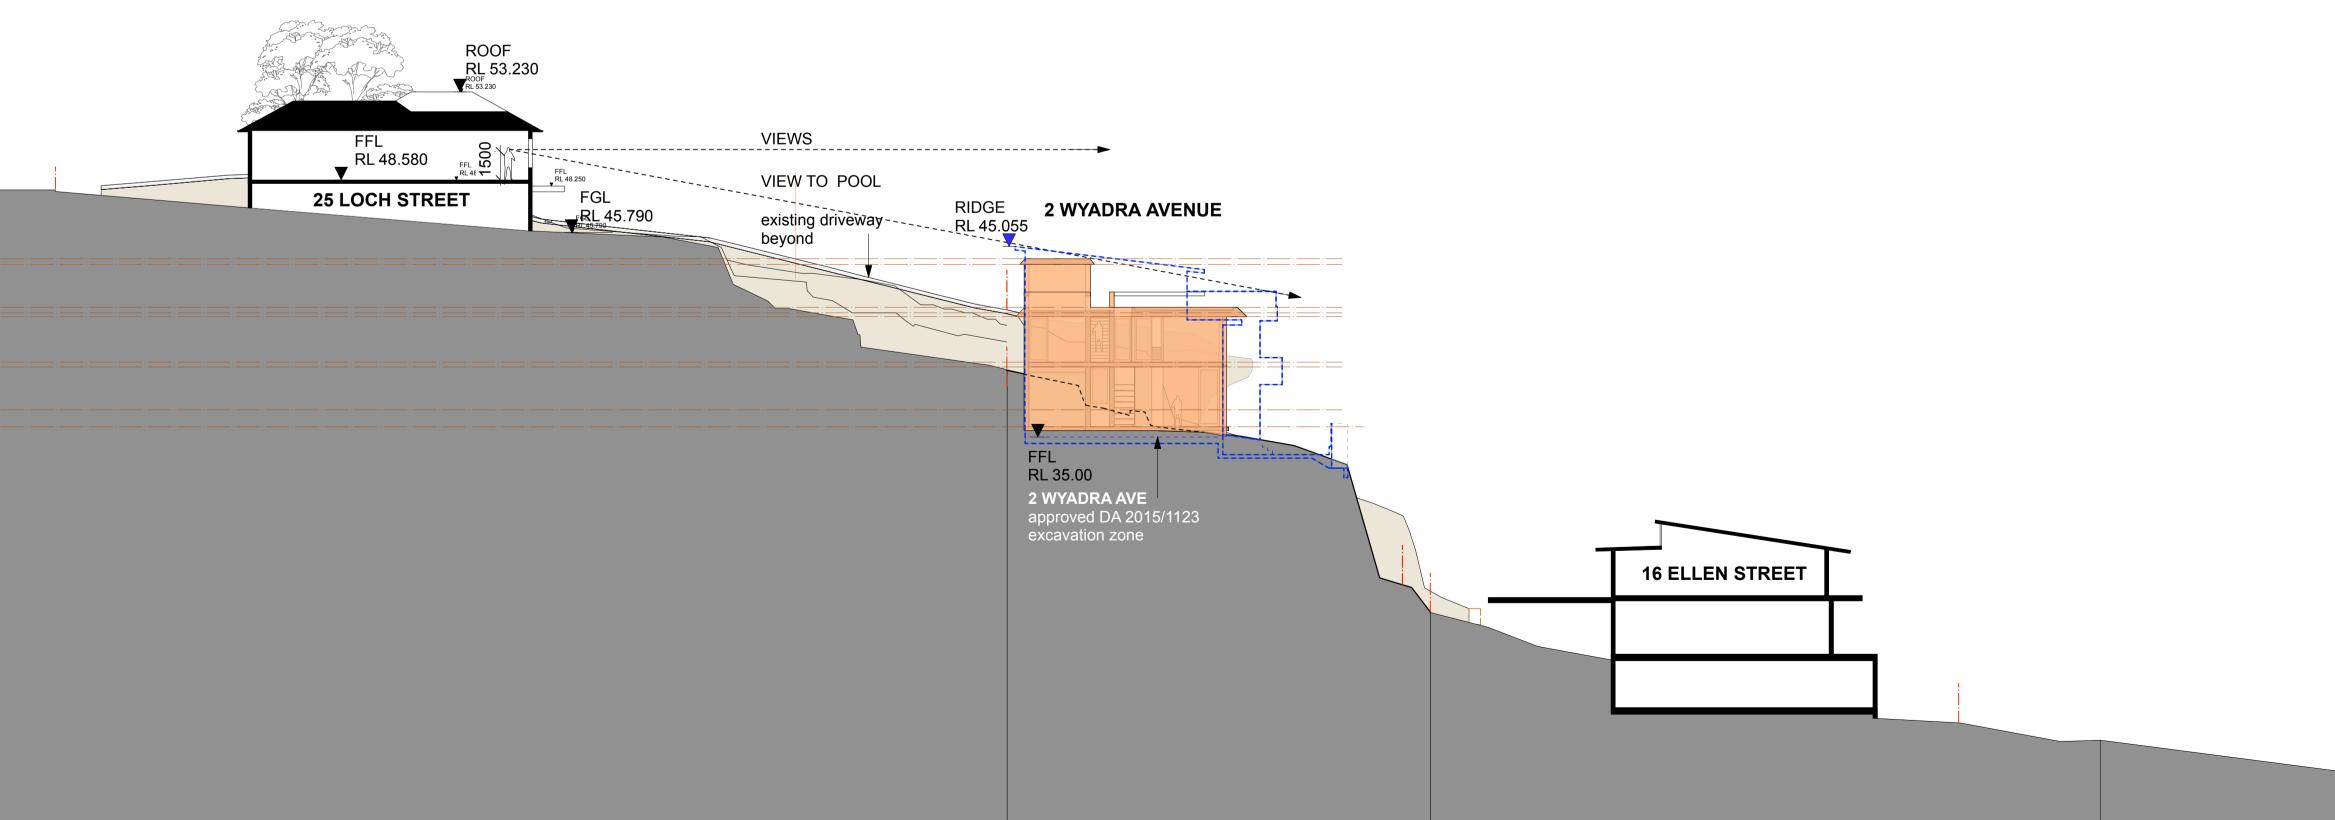

PLOT DATE :22/9/20 FILE NAME: DA2 Ledge House ELEV/SECTIONS

v2017 CURRENT.vwx

DRAWING ISSUE RL added Amended building envelope 21/9/20 DA Submission- amended building envelope 18/8/20 KEY DA1 subdivision original building envelope DA1 subdivision amended building envelope existing works to be demolished setbacks 19 Loch Street Project Ledge House Client Megan and Mark Aubrey Project Address 2 Wyadra Avenue Freshwater PETER STUTCHBURY ARCHITECTURE 5 / 364 Barrenjoey Road Newport NSW 2107 p. 9979 5030 f. 9979 5367 e. admin@peterstutchbury.com.au Drawn By: BK Checked By:

Scale: 1:100/1:200 at A1

Drawing Section 3- South cross

Feb 2020

Issue Drawing No.

3 DA1 Amend. 1 - 302

Do not scale from drawings. Verify all dimensions and levels on site. Peter Stutchbury Architecture is the owner of the copyright subsisting in these drawings, plans and specifications. They must not be used, reproduced or copied in whole or part nor may the information, ideas and concepts therein contained be disclosed to any person without the prior written consent of Peter Stutchbury Architecture.