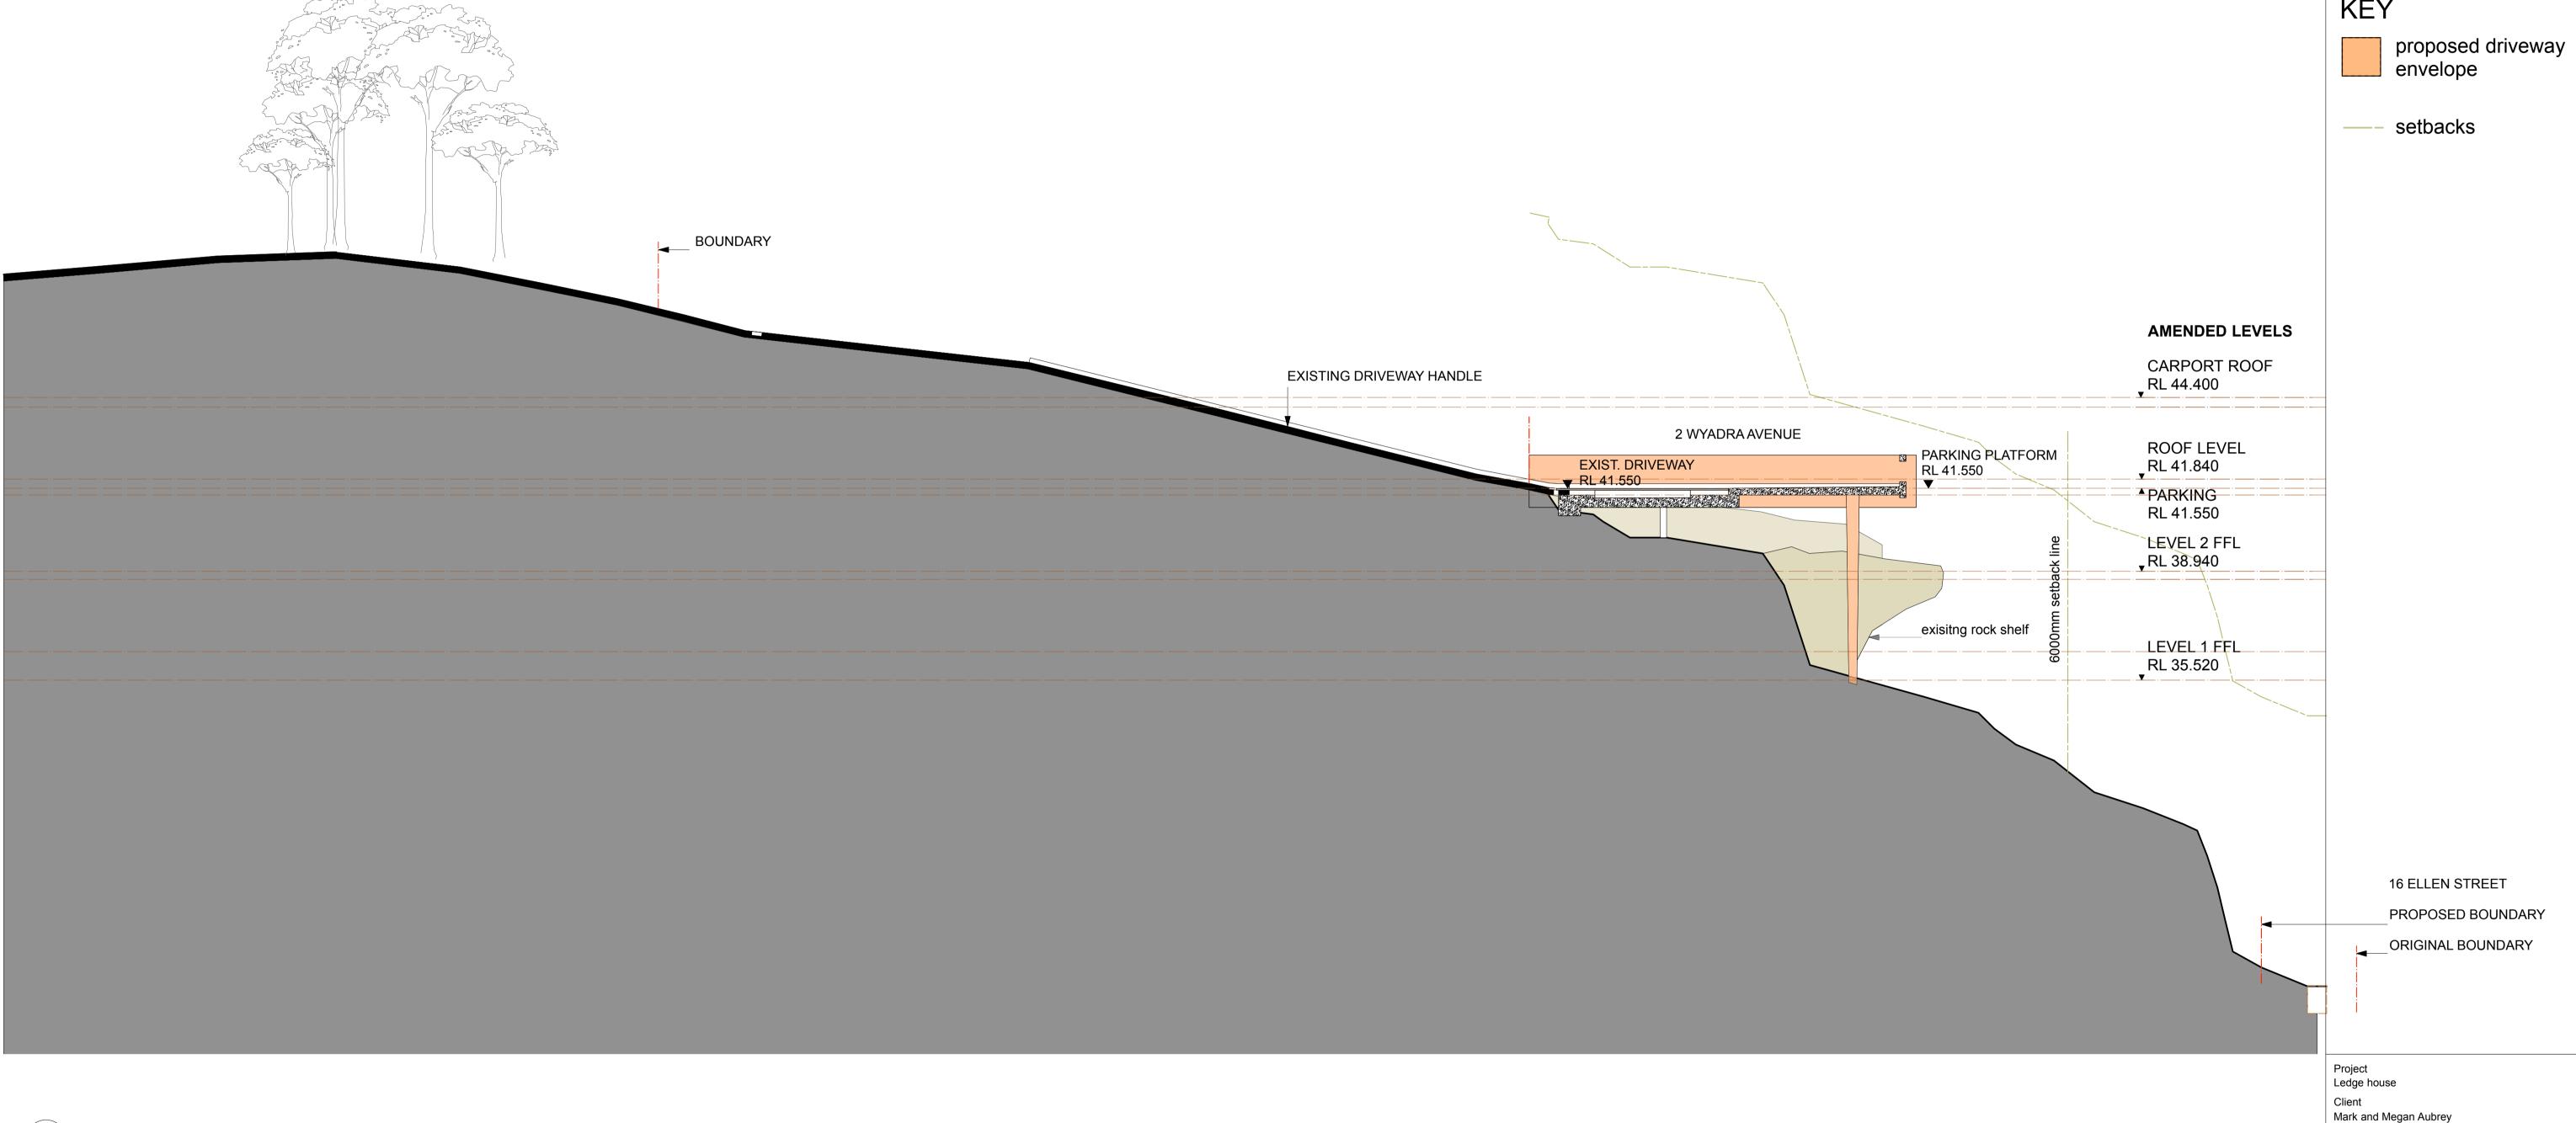

5 / 364 Barrenjoey Road Newport NSW 2107 p. 9979 5030 f. 9979 5367

e. admin@peterstutchbury.com.au

Drawn By: BK Scale: 1:100 at A1

Checked By:

Section 1 driveway Feb 2020 Drawing No.

DA1 Amend. 1 - 300 Do not scale from drawings. Verify all dimensions and levels on site. Peter Do not scale from drawings, verify all differentiations and levels on site. Peter Stutchbury Architecture is the owner of the copyright subsisting in these drawings, plans and specifications. They must not be used, reproduced or copied in whole or part nor may the information, ideas and concepts therein contained be disclosed to any person without the prior written consent of Peter Stutchbury Architecture.