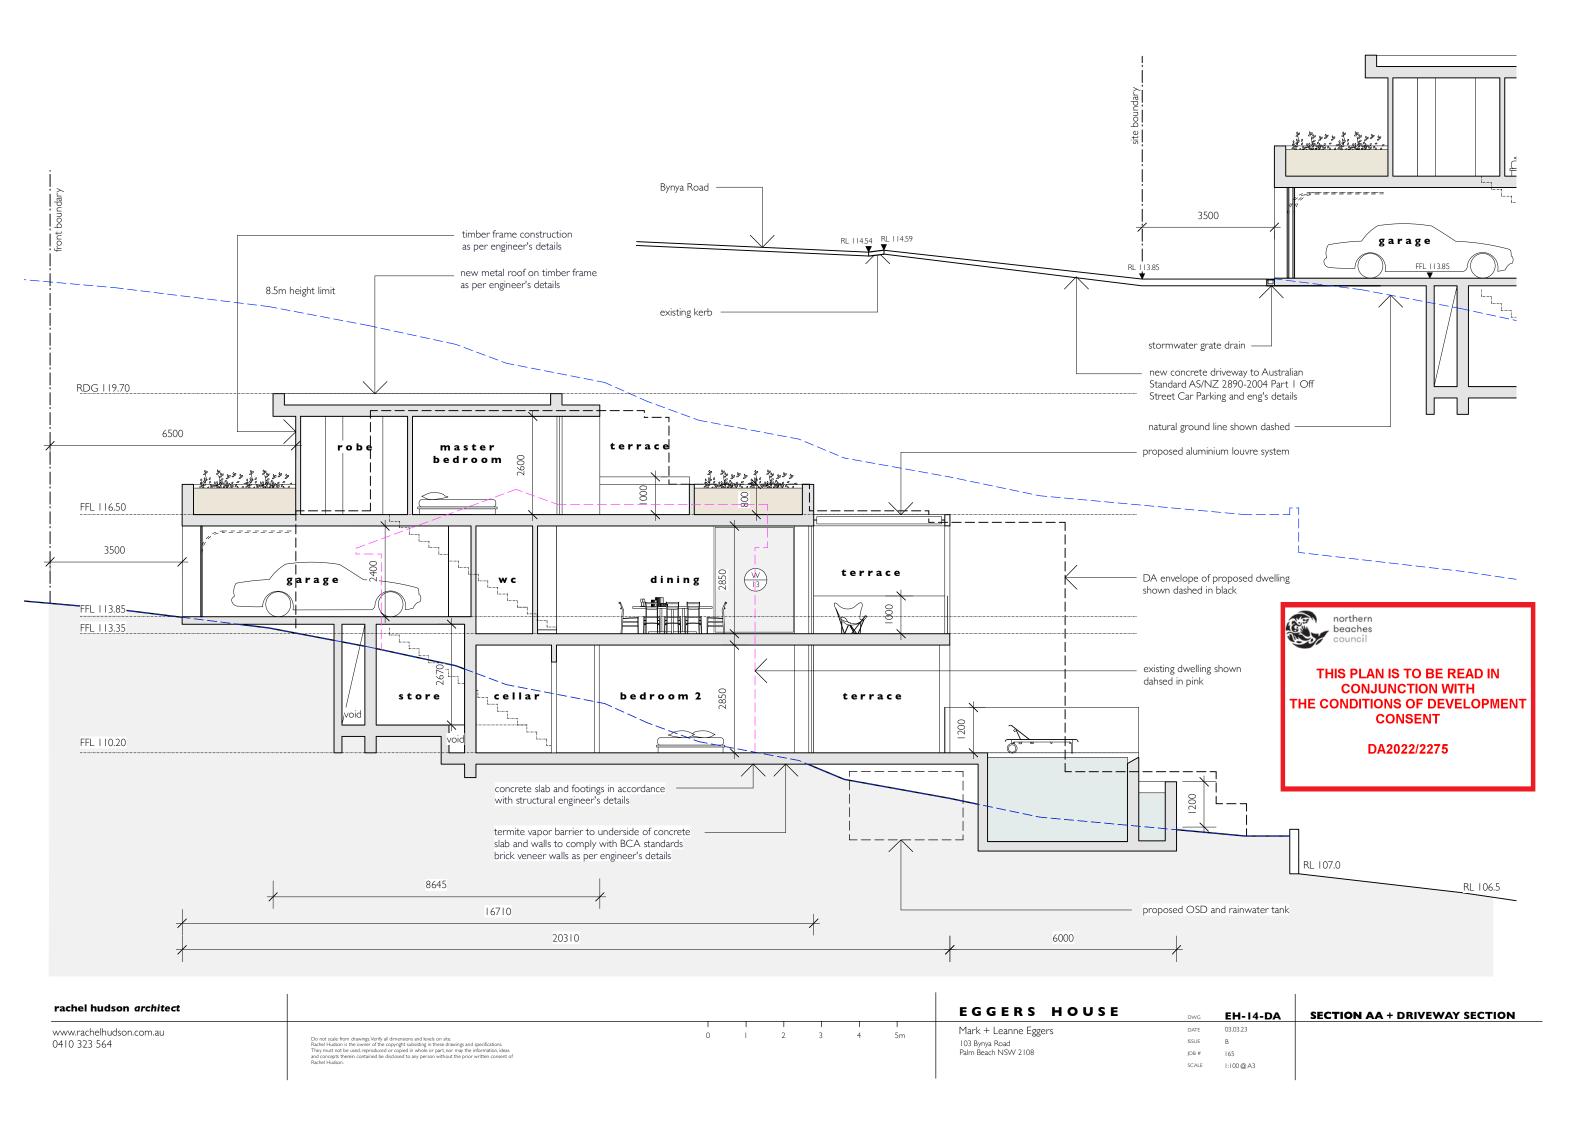

|              | Palm Beach NSW 2108  | JOB # | 165        |                      |
|                                         |                                                                                                                                                                                                                                                                                                                                                                                                  |              |                      | SCALE | I:100 @ A3 |                      |