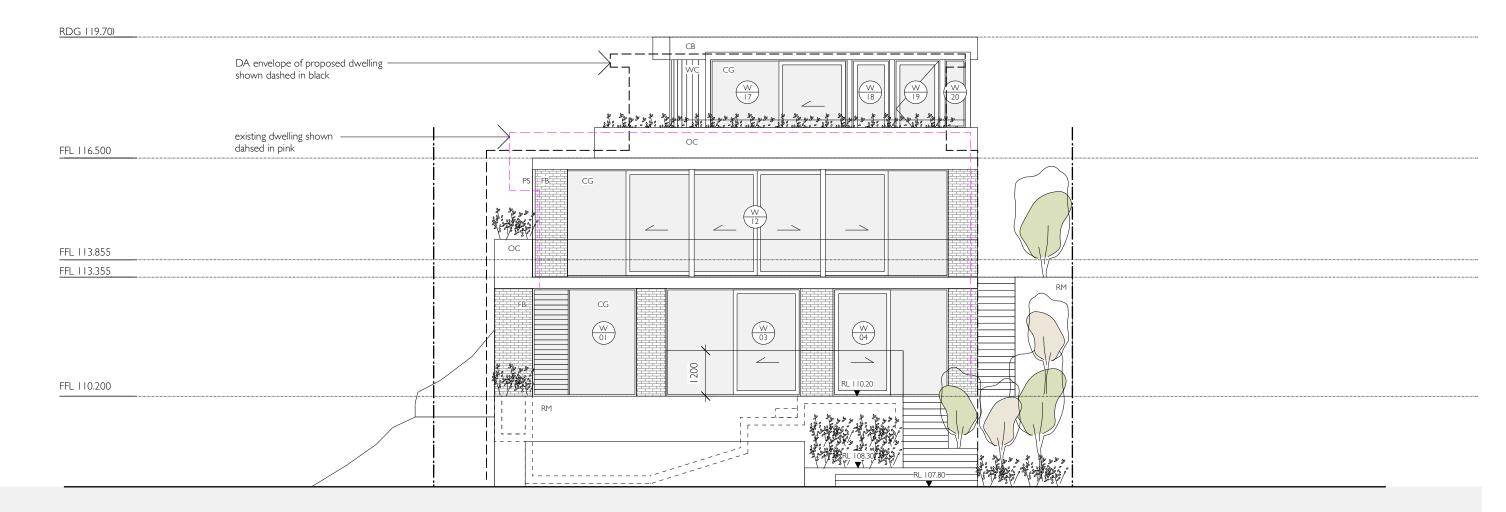

| rachel hudson architect                 |                                                                                                                                                                                                                                                                                                                                                                                                  |              | EGGERS HOUSE         | DWG   | EH-II-DA   | NORTH EAST ELEVATION |
|-----------------------------------------|--------------------------------------------------------------------------------------------------------------------------------------------------------------------------------------------------------------------------------------------------------------------------------------------------------------------------------------------------------------------------------------------------|--------------|----------------------|-------|------------|----------------------|
| www.rachelhudson.com.au<br>0410 323 564 | Do not scale from drawings. Verify all dimensions and levels on site.  Rachel Hudson is the owner of the copyright substiting in these drawings and specifications. They must not be used seproduced or copied is whole or part nor may the information ideas and the property of Rachel Hudson.  Rachel Hudson. | 0   2 3 4 5m | Mark + Leanne Eggers | DATE  | 03.03.23   |                      |
|                                         |                                                                                                                                                                                                                                                                                                                                                                                                  | 3            | 103 Bynya Road       | ISSUE | В          |                      |
|                                         |                                                                                                                                                                                                                                                                                                                                                                                                  |              | Palm Beach NSW 2108  | JOB # | 165        |                      |
|                                         |                                                                                                                                                                                                                                                                                                                                                                                                  |              |                      | SCALE | I:100 @ A3 |                      |