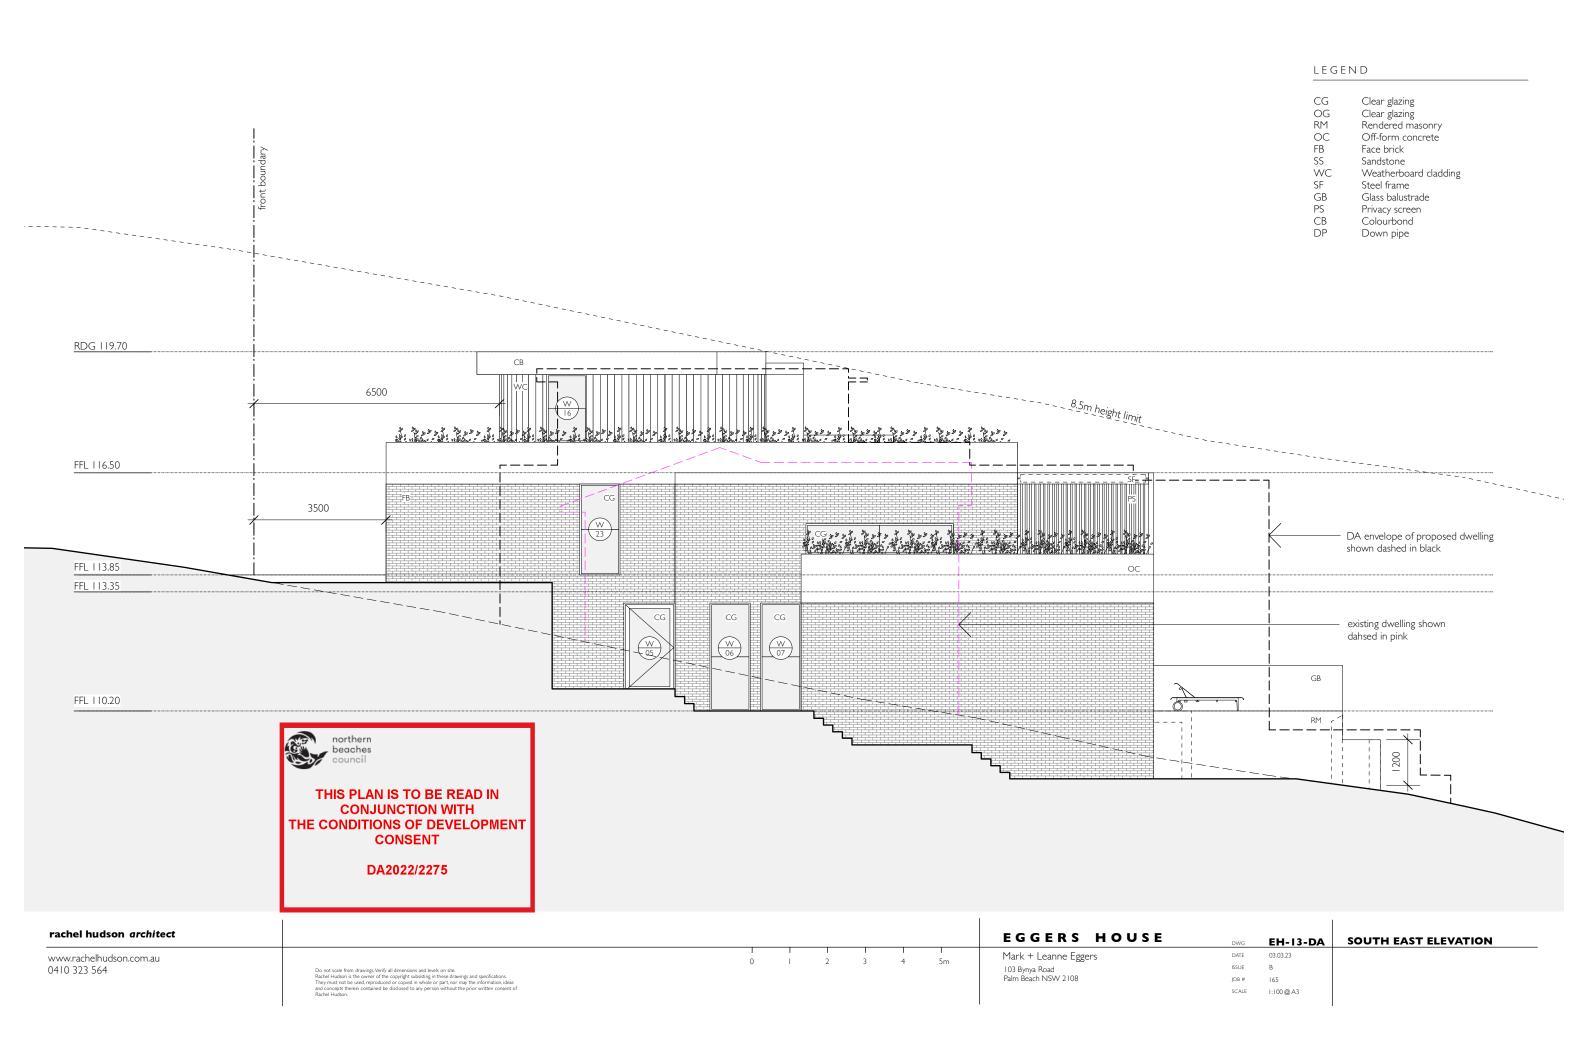

## LEGEND

CG Clear glazing
OG Clear glazing
RM Rendered masonry
OC Off-form concrete
FB Face brick
SS Sandstone
WC Weatherboard cladding
SF Steel frame
GB Glass balustrade
PS Privacy screen
CB Colourbond
DP Down pipe