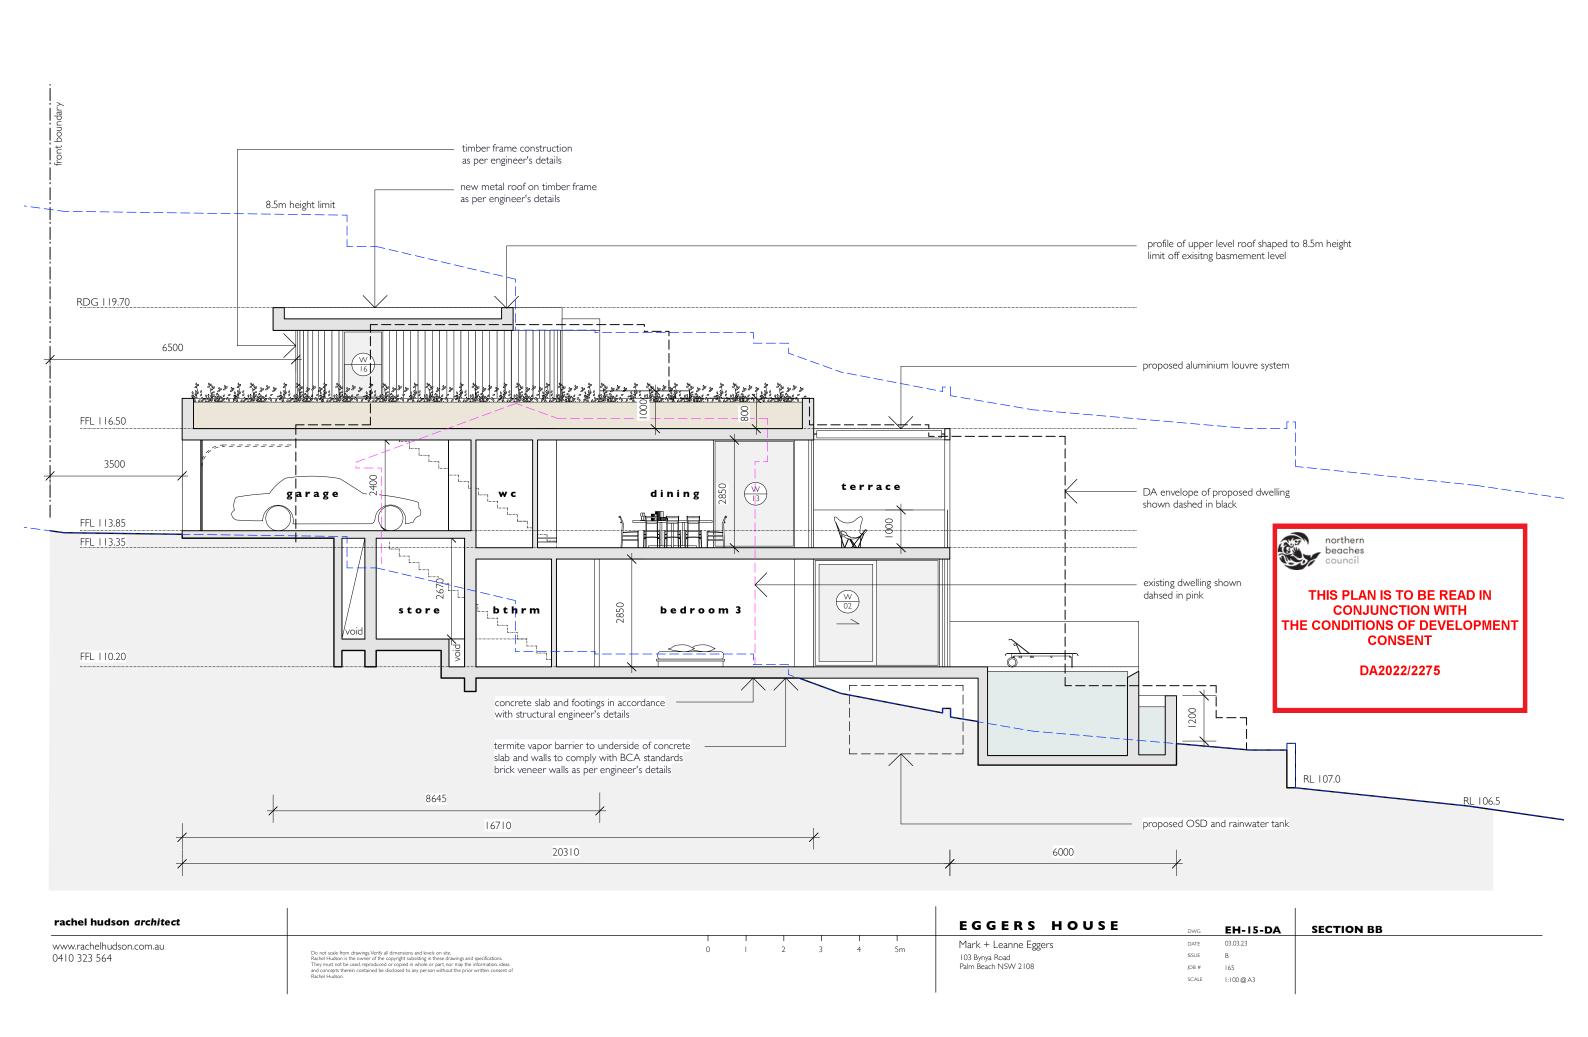

## LEGEND

CG Clear glazing
OG Clear glazing
RM Rendered masonry
OC Off-form concrete
FB Face brick
SS Sandstone
WC Weatherboard cladding
SF Steel frame
GB Glass balustrade
PS Privacy screen
CB Colourbond
DP Down pipe