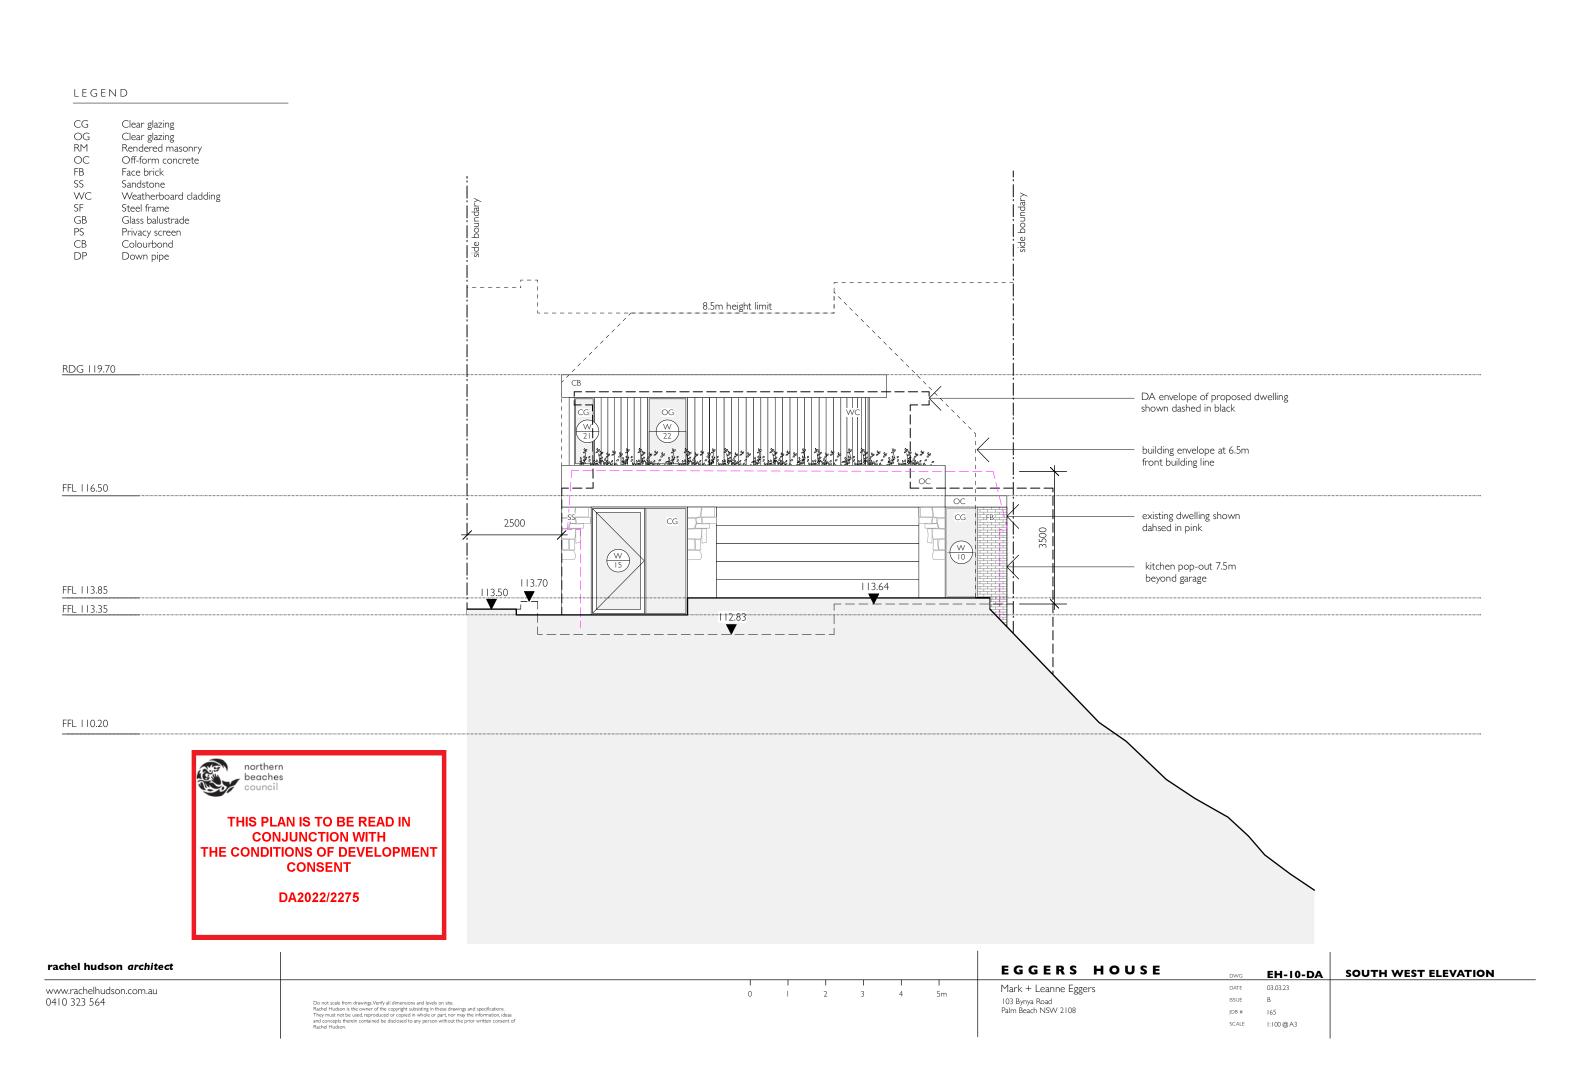

## LEGEND

CG Clear glazing
OG Clear glazing
RM Rendered masonry
OC Off-form concrete
FB Face brick
SS Sandstone
WC Weatherboard cladding
SF Steel frame
GB Glass balustrade
PS Privacy screen
CB Colourbond
DP Down pipe

| rachel hudson architect                 |                                                                                                                                                                                                                                                                                                                                                                                                  |              | EGGERS HOUSE         | DWG   | EH-II-DA   | NORTH EAST ELEVATION |
|-----------------------------------------|--------------------------------------------------------------------------------------------------------------------------------------------------------------------------------------------------------------------------------------------------------------------------------------------------------------------------------------------------------------------------------------------------|--------------|----------------------|-------|------------|----------------------|
| www.rachelhudson.com.au<br>0410 323 564 | Do not scale from drawings. Verify all dimensions and levels on site.  Rachel Hudson is the owner of the copyright substiting in these drawings and specifications. They must not be used seproduced or copied is whole or part nor may the information ideas and the property of Rachel Hudson.  Rachel Hudson. | 0   2 3 4 5m | Mark + Leanne Eggers | DATE  | 03.03.23   |                      |
|                                         |                                                                                                                                                                                                                                                                                                                                                                                                  | 3            | 103 Bynya Road       | ISSUE | В          |                      |
|                                         |                                                                                                                                                                                                                                                                                                                                                                                                  |              | Palm Beach NSW 2108  | JOB # | 165        |                      |
|                                         |                                                                                                                                                                                                                                                                                                                                                                                                  |              |                      | SCALE | I:100 @ A3 |                      |