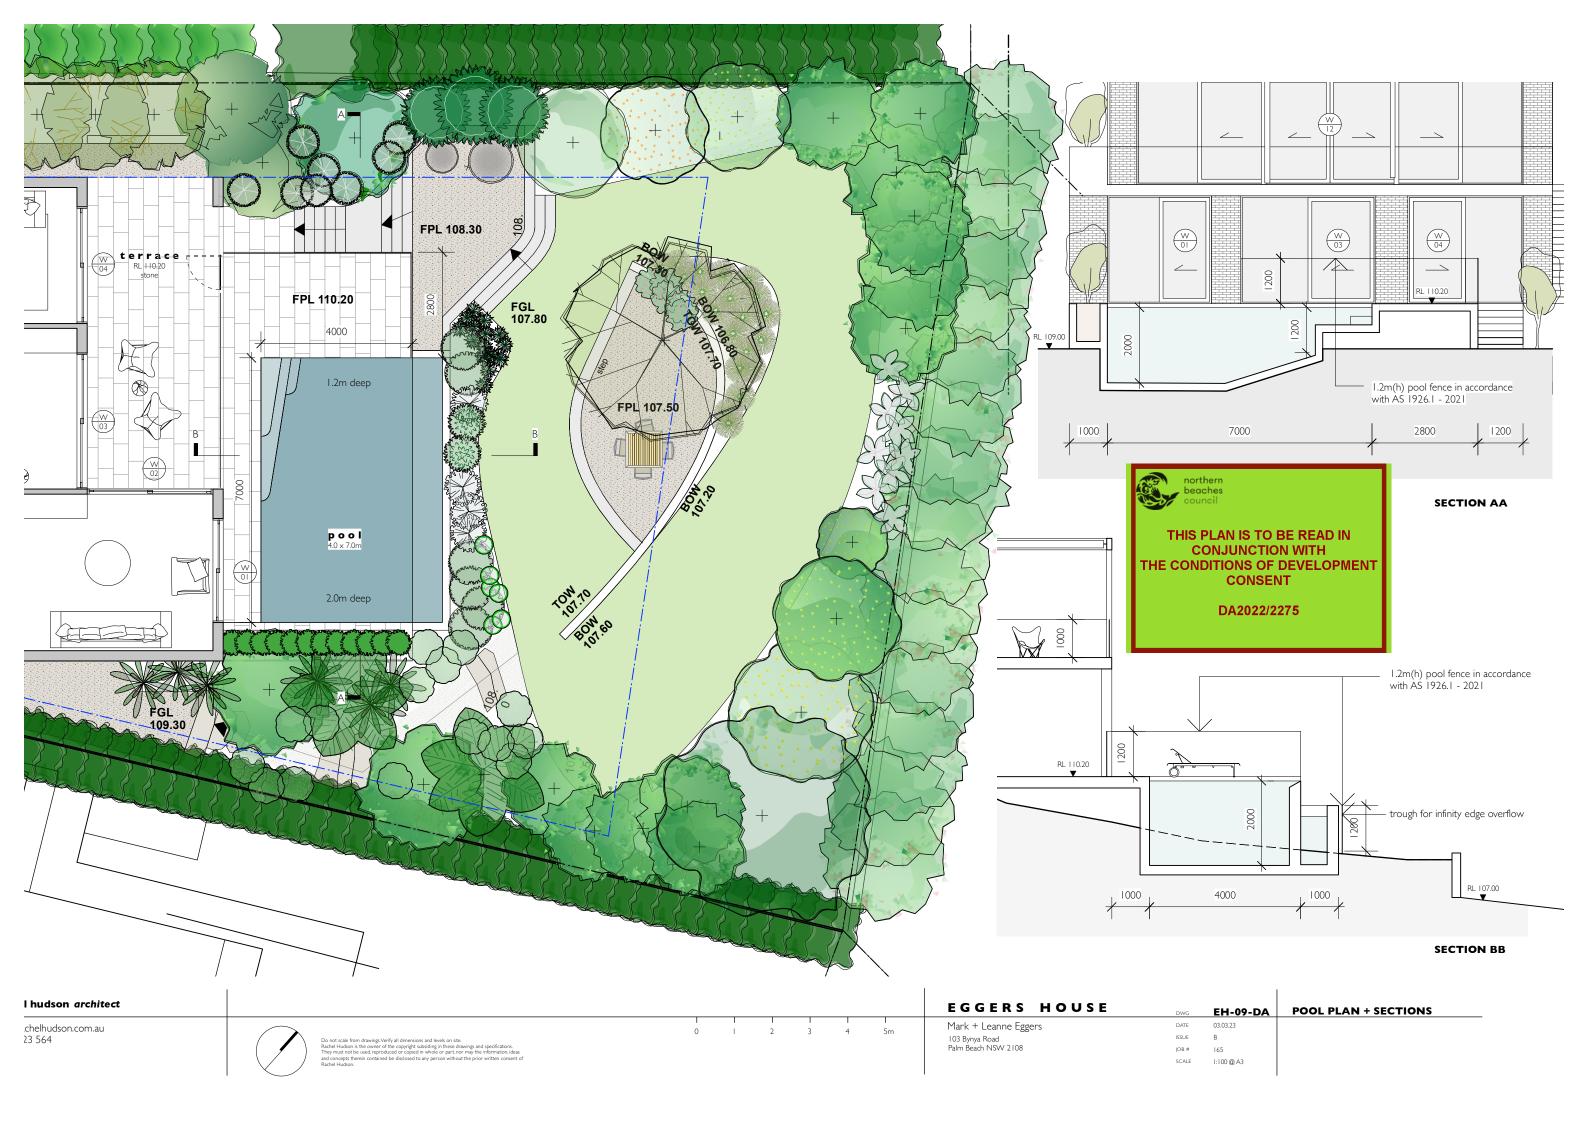

## LEGEND

CG Clear glazing
OG Clear glazing
RM Rendered masonry
OC Off-form concrete
FB Face brick
SS Sandstone
WC Weatherboard cladding
SF Steel frame
GB Glass balustrade
PS Privacy screen
CB Colourbond
DP Down pipe