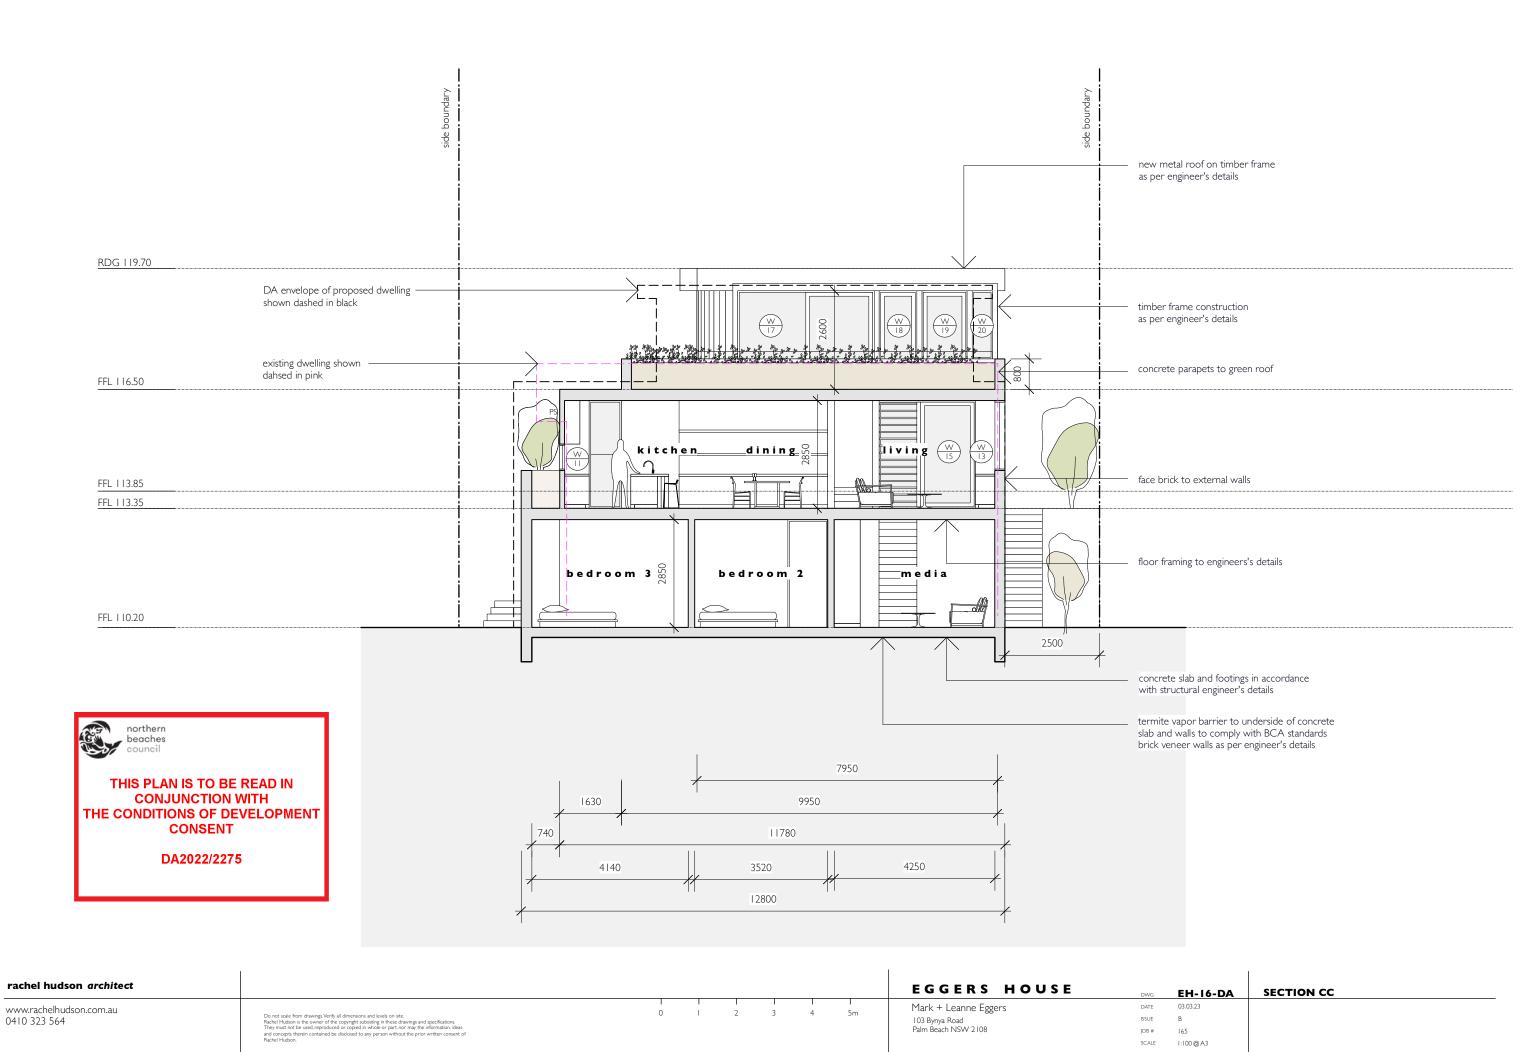

## LEGEND

CG Clear glazing
OG Clear glazing
RM Rendered masonry
OC Off-form concrete
FB Face brick
SS Sandstone
WC Weatherboard cladding
SF Steel frame
GB Glass balustrade
PS Privacy screen
CB Colourbond
DP Down pipe