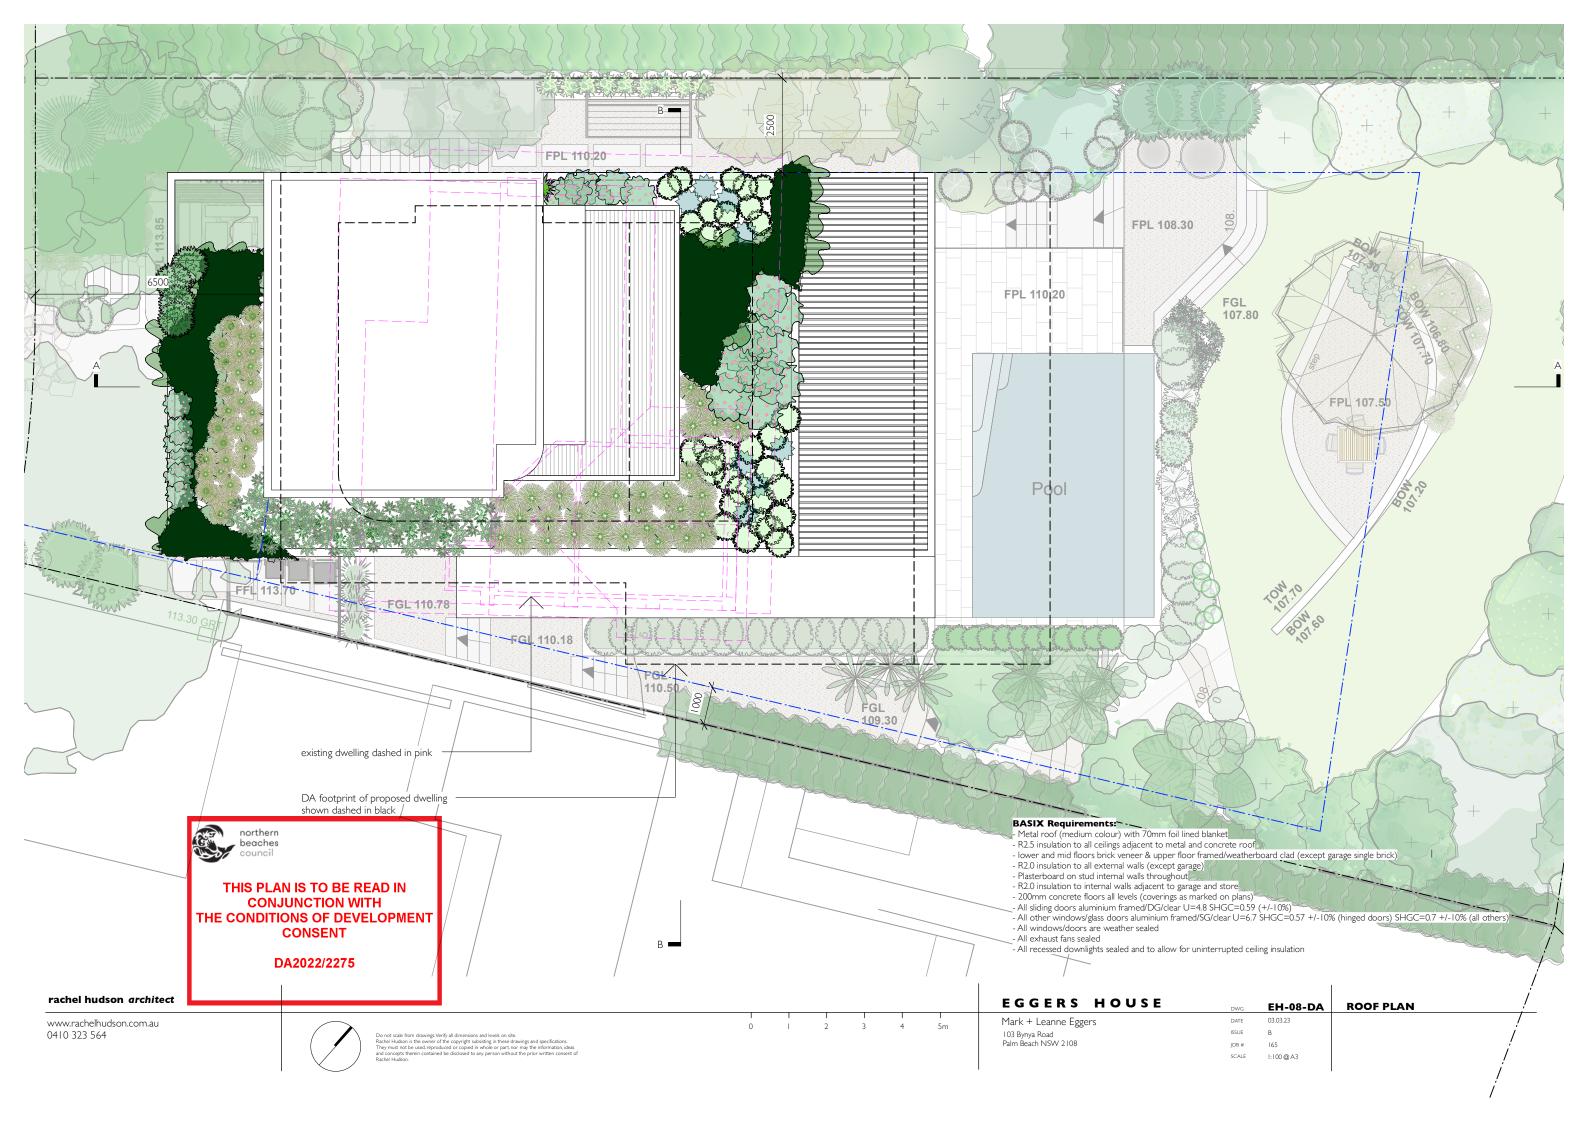

## LEGEND

CG Clear glazing
OG Clear glazing
RM Rendered masonry
OC Off-form concrete
FB Face brick
SS Sandstone
WC Weatherboard cladding
SF Steel frame
GB Glass balustrade
PS Privacy screen
CB Colourbond
DP Down pipe