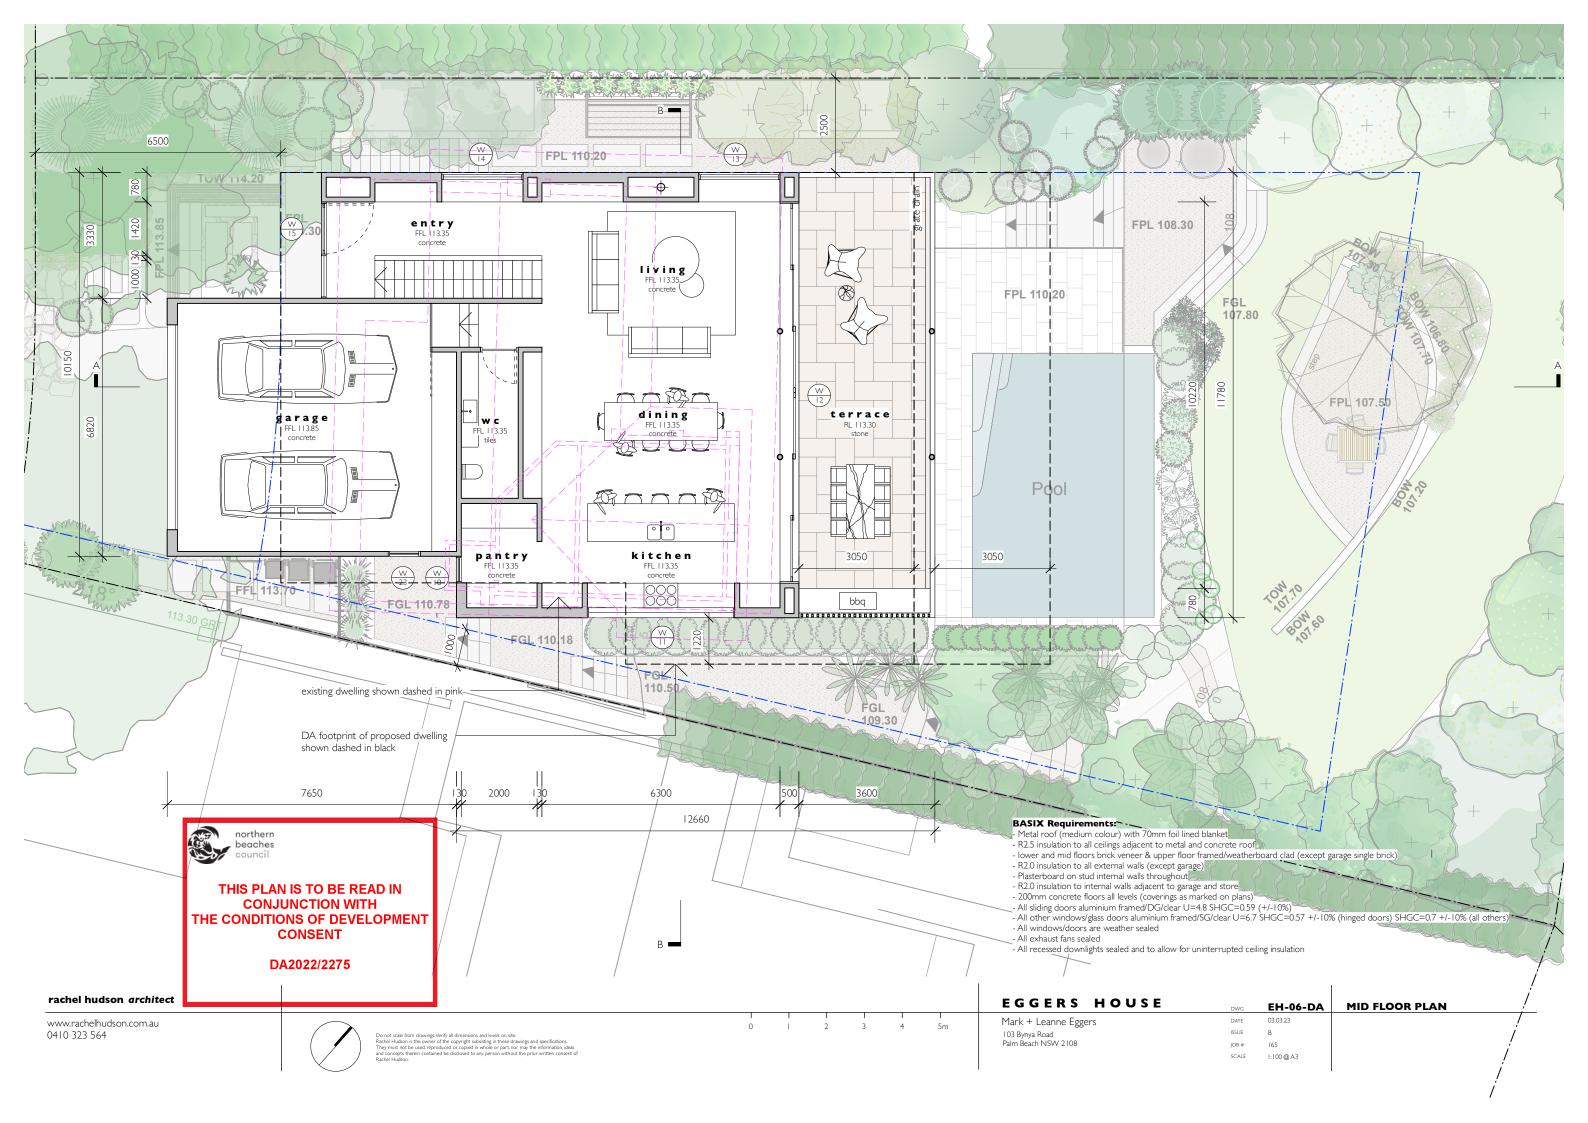

## LEGEND

CG Clear glazing
OG Clear glazing
RM Rendered masonry
OC Off-form concrete
FB Face brick
SS Sandstone
WC Weatherboard cladding
SF Steel frame
GB Glass balustrade
PS Privacy screen
CB Colourbond
DP Down pipe