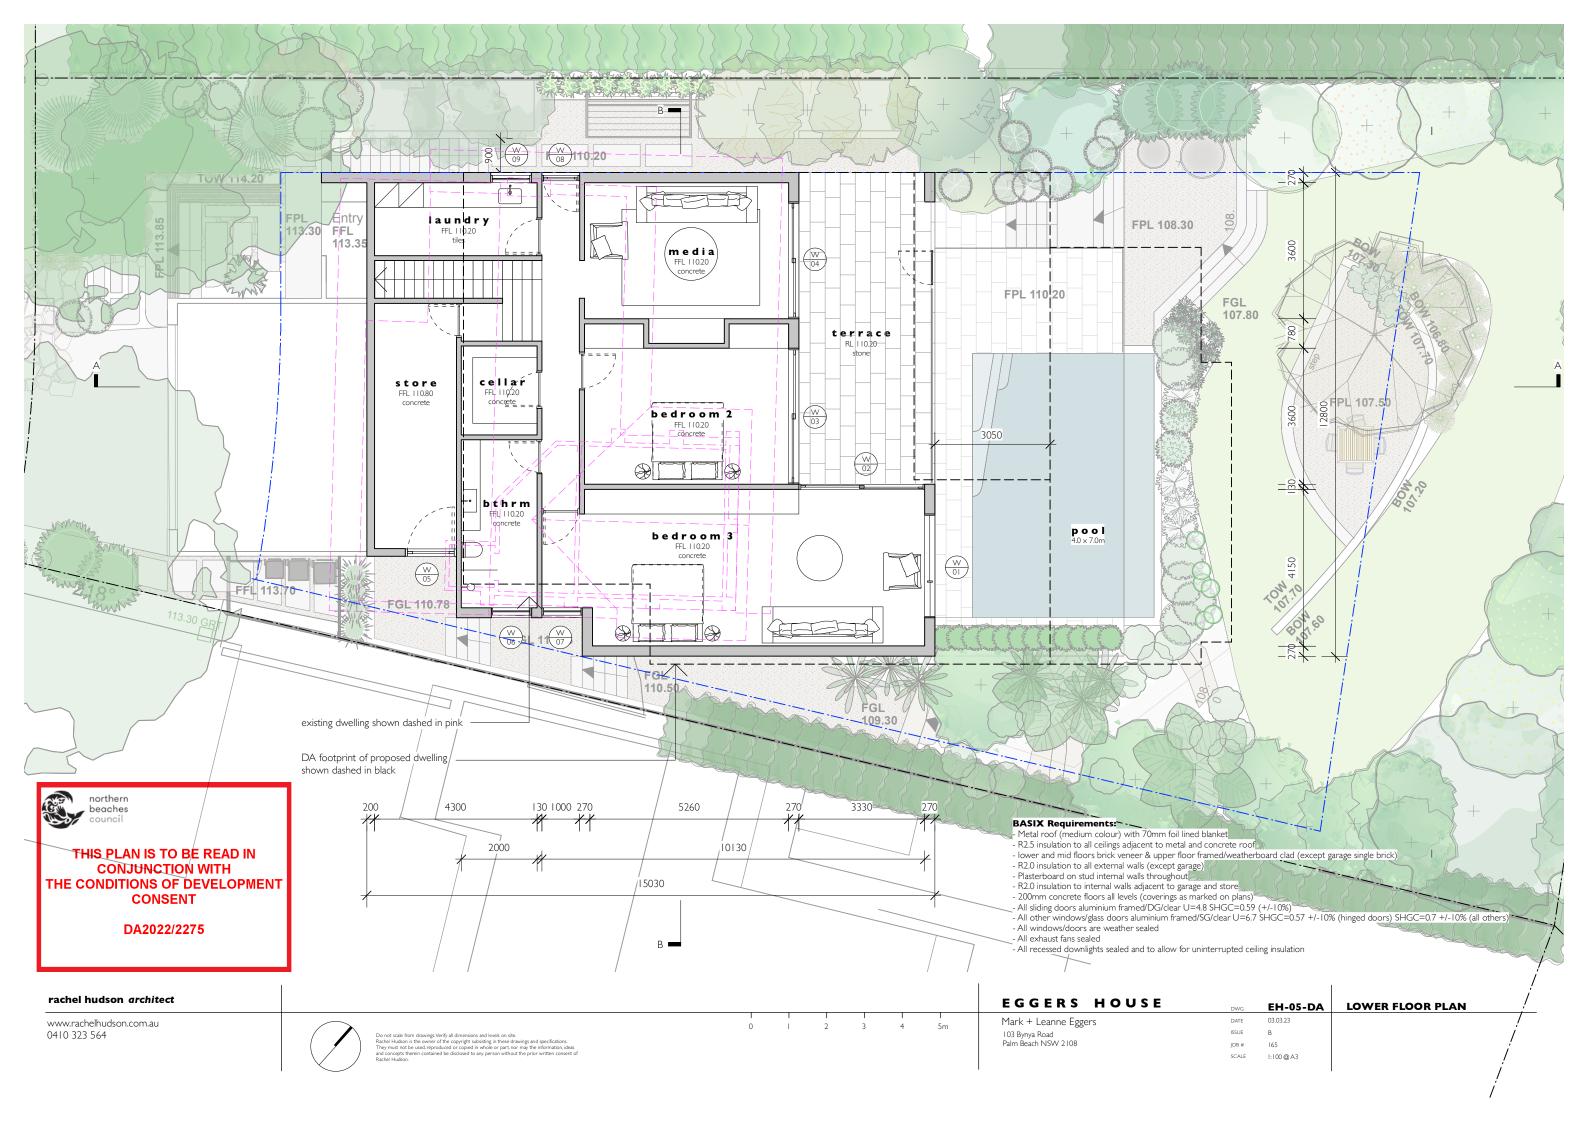

## LEGEND

CG Clear glazing
OG Clear glazing
RM Rendered masonry
OC Off-form concrete
FB Face brick
SS Sandstone
WC Weatherboard cladding
SF Steel frame
GB Glass balustrade
PS Privacy screen
CB Colourbond
DP Down pipe