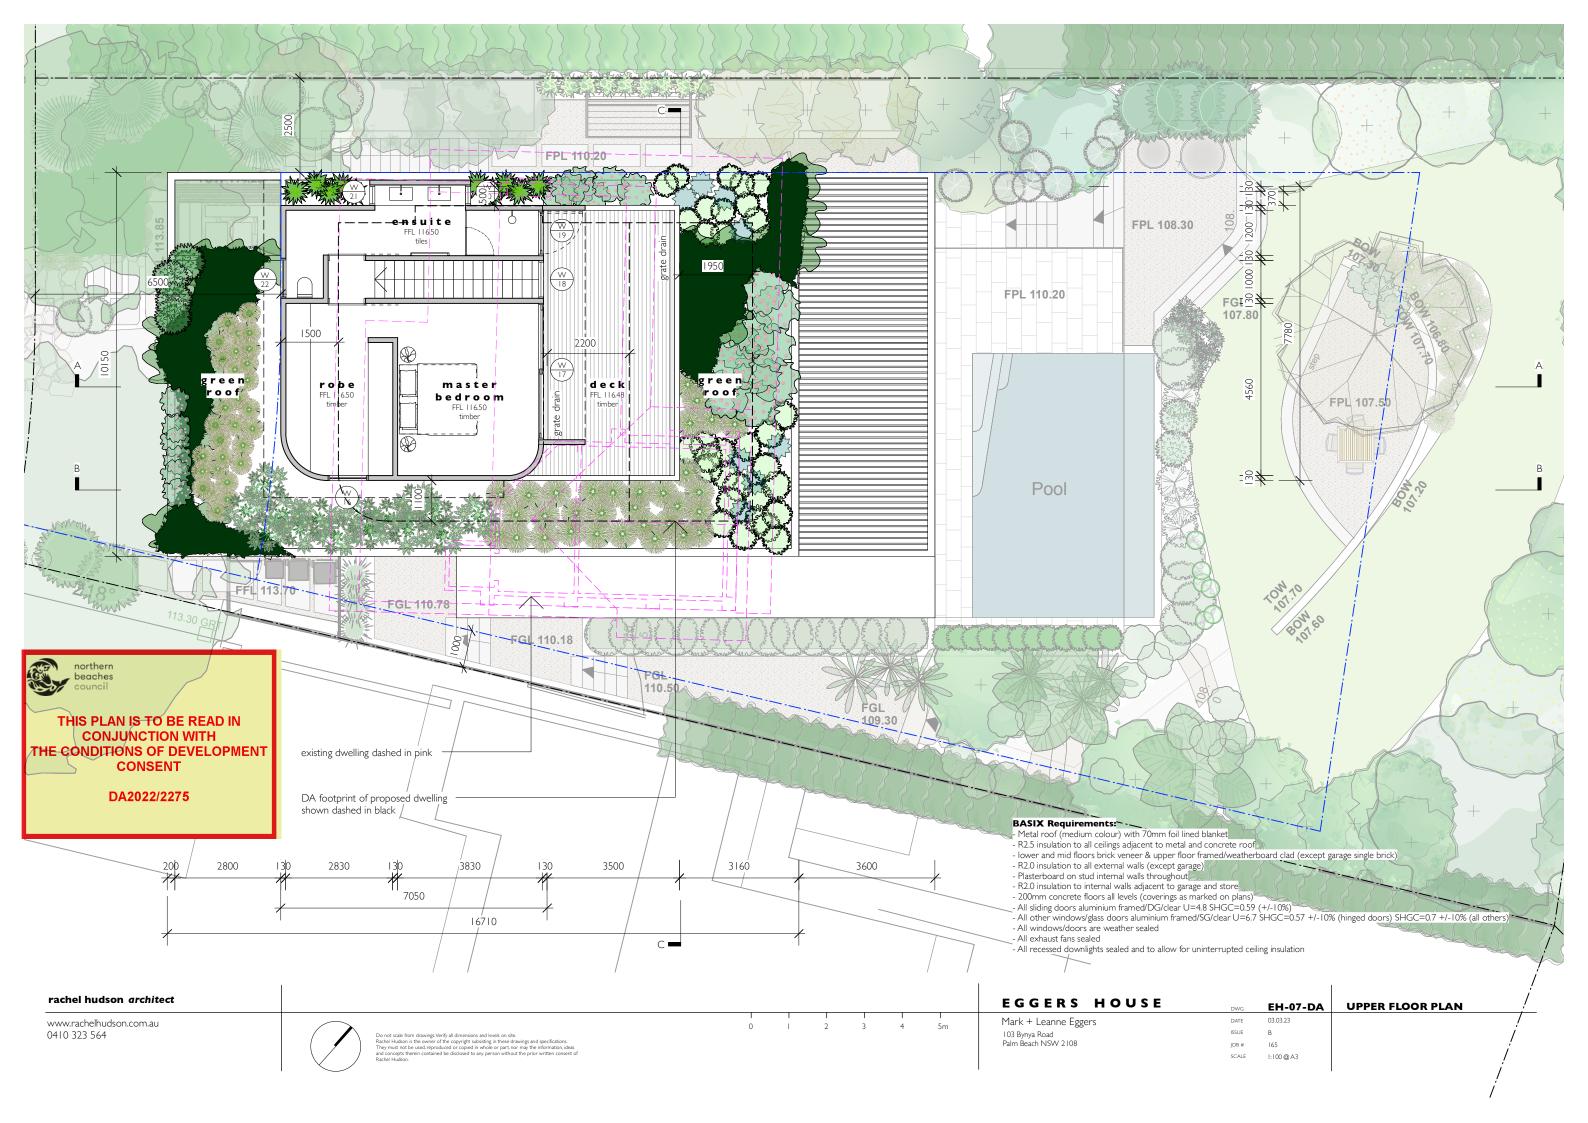

## LEGEND

CG Clear glazing
OG Clear glazing
RM Rendered masonry
OC Off-form concrete
FB Face brick
SS Sandstone
WC Weatherboard cladding
SF Steel frame
GB Glass balustrade
PS Privacy screen
CB Colourbond
DP Down pipe