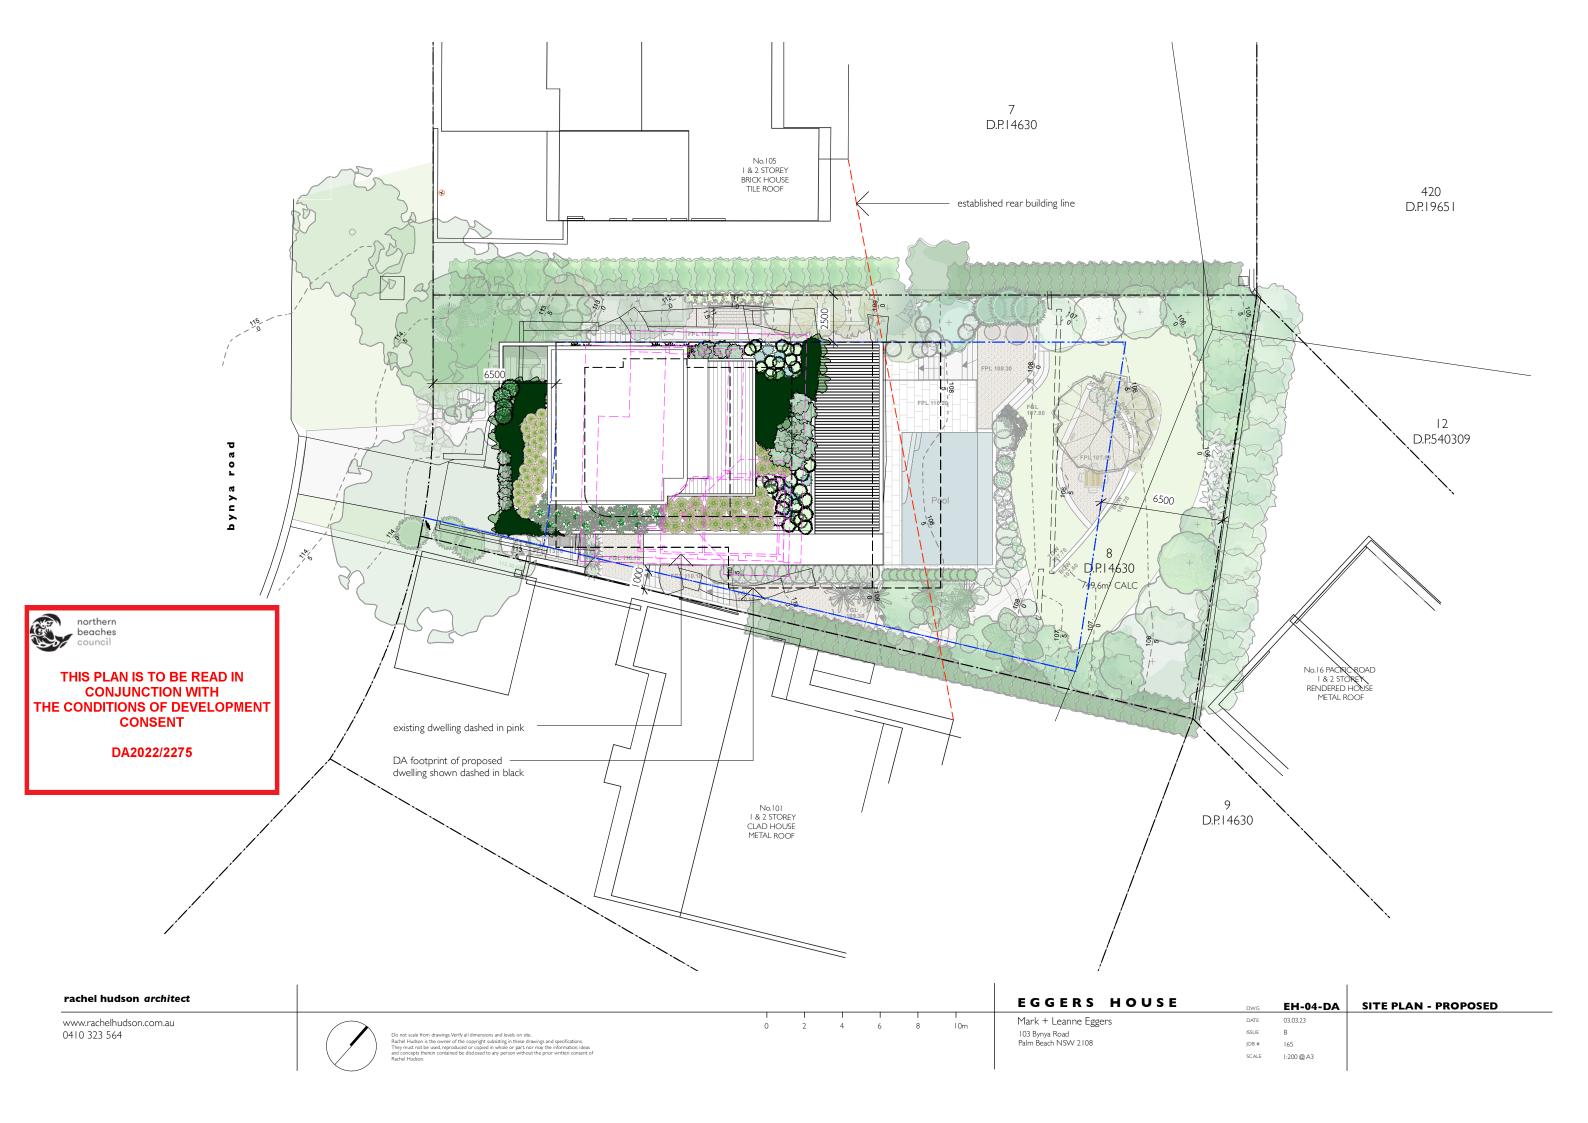

## LEGEND

CG Clear glazing
OG Clear glazing
RM Rendered masonry
OC Off-form concrete
FB Face brick
SS Sandstone
WC Weatherboard cladding
SF Steel frame
GB Glass balustrade
PS Privacy screen
CB Colourbond
DP Down pipe