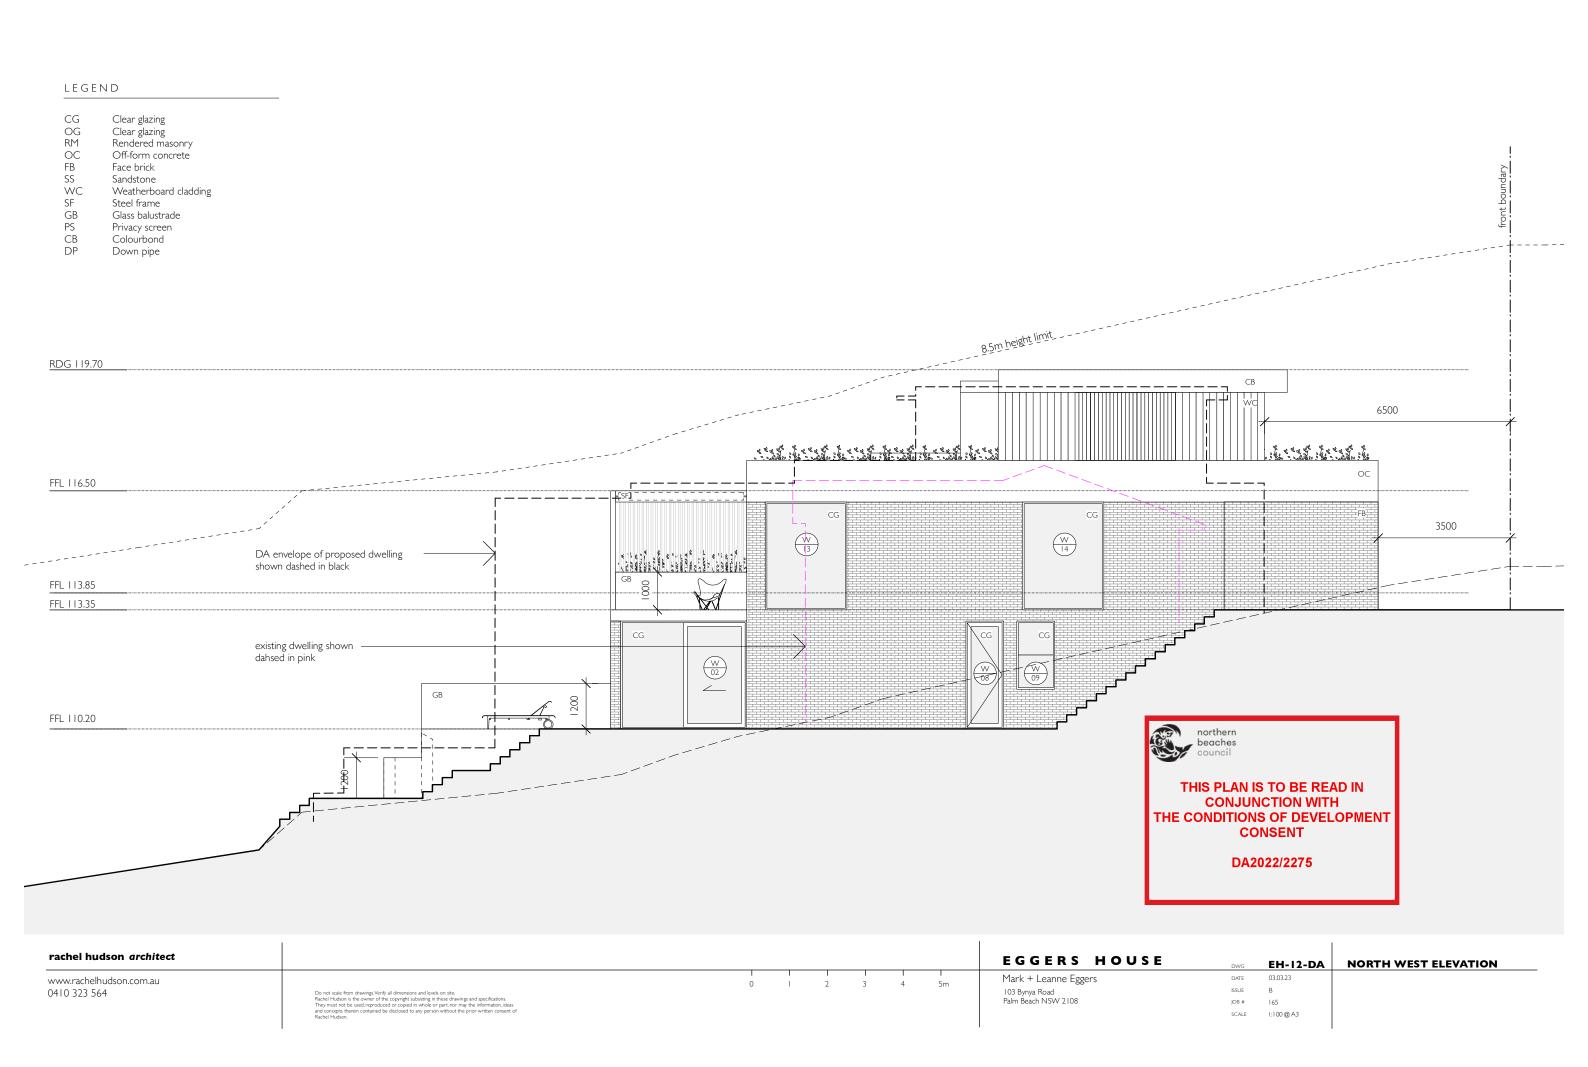

## LEGEND

CG Clear glazing
OG Clear glazing
RM Rendered masonry
OC Off-form concrete
FB Face brick
SS Sandstone
WC Weatherboard cladding
SF Steel frame
GB Glass balustrade
PS Privacy screen
CB Colourbond
DP Down pipe