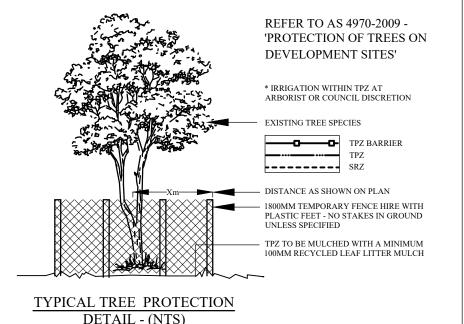

  \* WEED MAT BENEATH GRAVEL PATHWAYS REQUIRED TO LIMIT MUD TRACKING.
- \* PREMIUM ORGANIC GARDEN MIX TO BE USED.
- \* ALL PLANTS TO BE HEALTHY AND VIGOROUS.
- \* CONTRACTOR TO MAKE GOOD TURF ON NATURE STRIP POST CONSTRUCTION. \* DO NOT SCALE ARCHITECTURAL SETOUT FROM LANDSCAPE DRAWING.
- \* EXISTING TREE SPREAD APPROXIMATE ONLY. REFER TO TREE REPORT WHEN APPLICABLE. \* SITE SURVEY PROVIDED BY OTHERS.
- \* BUFFALO TURF PREFERRED OVER KIKUYU.