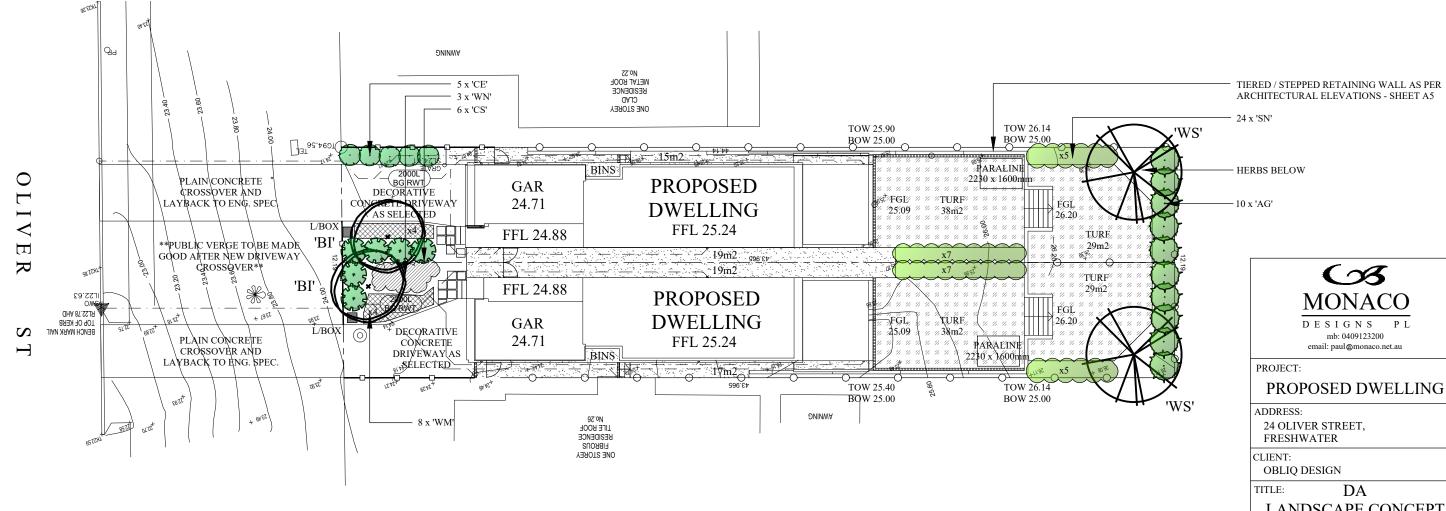

|     | 1800mm FENCE AS REQUIRED /<br>SELECTED TO ALL BOUNDARIES<br>1200mm COMPOSITE TIMBER<br>FENCE IF DESIRED |
|-----|---------------------------------------------------------------------------------------------------------|
| Xm2 | DECORATIVE GRAVEL /<br>CONCRETE PATH AS SELECTED                                                        |
|     | DRAINAGE - REFER TO<br>HYDRAULICS DRAWING                                                               |

REFER TO HYDRAULICS ENGINEERS PLAN FOR OSD / DWARF WALL DETAILS - MULCH OSD WITH NON FLOATABLE DECORATIVE GRAVEL. ALL FINISHED GROUND LEVELS AS PER HYDRAULICS ENGINEERS DETAILS.

| PLANT SCHEDULE                                                                                                               |                                  |                                  |                                                    |                                          |  |
|------------------------------------------------------------------------------------------------------------------------------|----------------------------------|----------------------------------|----------------------------------------------------|------------------------------------------|--|
| BOTANIC NAME                                                                                                                 | KEY                              | QTY                              | POT<br>SIZE                                        | HT<br>(M)                                |  |
| TREES                                                                                                                        |                                  |                                  |                                                    |                                          |  |
| BANKSIA INTEGRIFOLIA*<br>WATERHOUSIA 'SWEEPER'*                                                                              | BI<br>WS                         | 02<br>02                         | 45LTR<br>45LTR                                     | 5-10<br>10+                              |  |
| SHRUBS / GROUNDCOVERS                                                                                                        |                                  |                                  |                                                    |                                          |  |
| ACMENA 'GOODBYE NEIGHBOURS'* CALLISTEMON 'SLIM'* CROWEA EXALTA* SYZYGIUM 'NARROW'* WESTRINGIA 'MUNDI'* WESTRINGIA 'NARINGA'* | AG<br>CS<br>CE<br>SN<br>WM<br>MN | 10<br>02<br>05<br>24<br>08<br>03 | 200MM<br>200MM<br>200MM<br>200MM<br>200MM<br>200MM | TRIM<br>TRIM<br>1.5<br>3.5<br>G/C<br>1.5 |  |

<sup>\*</sup>NATIVE SPECIES

NOTE:- MONACO DESIGNS PL RESERVES THE RIGHT NOT TO UNDERTAKE NOR SUPPLY CERTIFICATION FOR OCCUPATION CERTIFICATE.

NOTE:- TO AID COMPLIANCE WITH BASIX LEGISLATION, PLANTS (WHERE APPLICABLE) HAVE BEEN SELECTED FROM THE LOCAL CITY COUNCIL / SHIRE PLANT LISTS.

NOTE:- LOCATION OF SEWER MAINS / LINES, WATER PIPES, UNDERGROUND ELECTRICITY AND OTHER SERVICES MUST BE OBTAINED PRIOR TO COMMENCEMENT OF ANY WORK ON SITE. DIAL BEFORE YOU DIG 1100.

CONTRACTORS NOTE:- CALCULATED AREAS DETERMINED BY CAD AND HAVE BEEN ROUNDED UP FOR USE AS A GUIDE ONLY. ALLOW STANDARD PERCENTAGES FOR CUTTING AND WASTAGE. CONFIRM DIMENSIONS AND NUMBERS PRIOR TO QUOTING / ORDERING. COPYRIGHT:- THIS PLAN AND DESIGN IS THE PROPERTY OF MONACO DESIGNS PL. IT IS NOT TO BE COPIED OR REPRODUCED WITHOUT THE WRITTEN PERMISSION OF THE COMPANY. REPRODUCTION PARTLY OR IN FULL CONSTITUTES AN INFRINGEMENT OF COPYRIGHT FULL TERMS AND CONDITIONS CAN BE OBTAINED FROM MONACO DESIGNS WEBSITE, OR UPON REQUEST. THIS PLAN MAY ONLY BE UTILISED FOR ITS INTENDED PURPOSE ONCE PAYMENT HAS BEEN RECEIVED IN FULL, OR AS PER OUR LETTER OF AGREEMENT. UNAUTHORISED USAGE, REPRODUCTION OR STORAGE SHALL BE TAKEN AS AN ACCEPTANCE OF A USAGE FEE OF \$2200 PER PLAN / SHEET OR PART THEREOF FOR EACH AND EVERY USE.