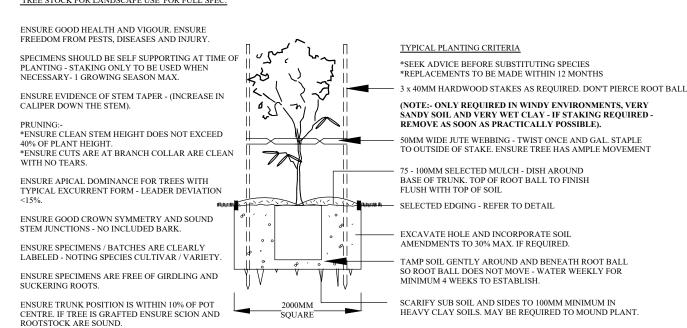

## TYPICAL PLANT SELECTION CRITERIA - AS2303-2015 TREE STOCK FOR LANDSCAPE USE' FOR FULL SPEC.

45-75LTR TYPICAL PLANTING

(IF NO ARBORIST REPORT REQUIRED)

TURE

UNDERLAY

#### PLANTING AND MAINTENANCE NOTES:-

- $*\,GLAZED\,\,OR\,\,POLISHED\,\,PLANTING\,\,HOLES,\,PARTICULARLY\,\,IN\,\,CLAY\,\,SOILS\,\,SHOULD\,\,BE\,\,AVOIDED.\,\,PLANTS$
- \* GLAZED OR POLISHED FLANTING HOLES, LARTICOLUME TO BE MOUNDED WITHIN THESE SOIL TYPES.

  \* PLANTS SHOULD BE PLANTED STRAIGHT, WITH THE TOP OF THE ROOT BALL LEVEL WITH OR SLIGHTLY
- LOWER THAN THE SOIL SURFACE

- LOWER THAN THE SOIL SURFACE.

  \* PLANTS SHOULD BE WATERED AS SOON AS POSSIBLE AFTER PLANTING.

  \* PLANTING SHOULD BE AVOIDED AT THE HEIGHT OF SUMMER (DECEMBER JANUARY)

  \* PLANTING SHOULD BE WATERED AT LEAST WEEKLY FOR SIX WEEKS TO AID ESTABLISHMENT. WATER CRYSTALS MAY BE USED TO REDUCE THE AMOUNT OF WATER REQUIRED.

  \*IF A FERTILISER IS TO BE APPLIED, A SLOW RELEASE 8 9 MONTH PLANT FOOD PREFERRED.

  \* ONLY SPECIES WITHIN THE LANDSCAPE PLAN SHOULD BE PLANTED. PERMISSION SHOULD BE SOUGHT BEFORE ALTERING THE PLANT SPECIES LIST (ON MOST OCCASIONS NURSERIES CAN SUBSTITUTE).

  \* STOCK SHOULD BE FREE OF PESTS, DISEASE AND WEEDS AND NOT POT BOUND.

  \* REPLACEMENT PLANTS SHOULD BE MADE AVAILABLE FOR ANY LOSSES OF PLANT STOCK THAT MAY OCCULR FOR A MINIMIM 12 MONTH PERIOD.

- OCCUR FOR A MINIMUM 12 MONTH PERIOD
- \* WEEDS SHOULD BE REMOVED ON A FORTNIGHTLY BASIS.

  \* PEST OR DISEASE SAMPLES TO THE LOCAL NURSERY FOR IDENTIFICATION AND APPROPRIATE REMEDY.

SEDIMENT BARRIER (NTS)

(PROVIDE ON ALL DOWN HILL SLOPES - UNLESS STATED OTHERWISE)

TURE AS SELECTED INSTALL -FLUSH WITH EDGING