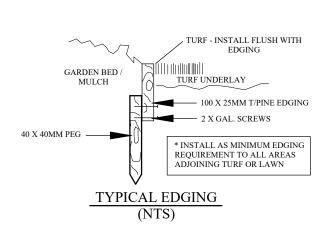

# **GENERAL NOTES:-**

- \* LANDSCAPE CONTRACTOR TO CHECK DA CONDITIONS AND STAMPED LANDSCAPE PLAN
- BEFORE COMMENCING WORKS TO ENSURE NO ADDITIONS / AMENDMENTS TO PLAN. \* GARDEN BEDS IN OSD BASIN TO CONSIST OF NON FLOATABLE DECORATIVE GRAVEL.
- \* REFER TO HYDRAULICS ENGINEERS PLAN FOR OSD DETAILS / FINAL LEVELS.
- \* MULCHED PLANTING BEDS TO BE A MINIMUM DEPTH OF 75MM AS SELECTED
- \* CONTRACTORS RESPONSIBILITY TO CHECK AND ADJUST SOIL pH AS REQUIRED
- \* PROVIDE TIMBER EDGE AS A MINIMUM BENEATH FENCING / GATES TO DEFINE TURF AND GARDEN BEDS / PATHWAYS. EDGING TO BE PROVIDED TO ALL AREAS WHERE DIFFERING MATERIALS MEET, ie TURF / GARDEN, TURF / GRAVEL PATH ETC.

  \* PEST OR DISEASE SAMPLES TO THE LOCAL NURSERY FOR IDENTIFICATION AND APPROPRIATE REMEDY.

SEDIMENT BARRIER (NTS)

(PROVIDE ON ALL DOWN HILL SLOPES - UNLESS STATED OTHERWISE)

TURE AS SELECTED INSTALL -FLUSH WITH EDGING

BRICK / PAVER

CONCRETE HAUNCH

BRICK / PAVER EDGING DETAIL

GARDEN & MULCH

TURF PREPERATION DETAIL

NOTE:- MONACO DESIGNS PL RESERVES THE RIGHT NOT TO UNDERTAKE NOR SUPPLY CERTIFICATION FOR OCCUPATION CERTIFICATE.