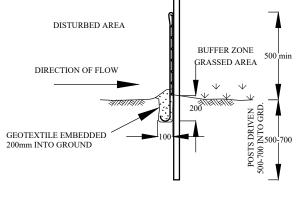

  \* PEST OR DISEASE SAMPLES TO THE LOCAL NURSERY FOR IDENTIFICATION AND APPROPRIATE REMEDY.

SEDIMENT BARRIER (NTS)

(PROVIDE ON ALL DOWN HILL SLOPES - UNLESS STATED OTHERWISE)

TURE AS SELECTED INSTALL -FLUSH WITH EDGING

# **GENERAL NOTES:-**

- \* LANDSCAPE CONTRACTOR TO CHECK DA CONDITIONS AND STAMPED LANDSCAPE PLAN
- BEFORE COMMENCING WORKS TO ENSURE NO ADDITIONS / AMENDMENTS TO PLAN. \* GARDEN BEDS IN OSD BASIN TO CONSIST OF NON FLOATABLE DECORATIVE GRAVEL.
- \* REFER TO HYDRAULICS ENGINEERS PLAN FOR OSD DETAILS / FINAL LEVELS.
- \* MULCHED PLANTING BEDS TO BE A MINIMUM DEPTH OF 75MM AS SELECTED
- \* CONTRACTORS RESPONSIBILITY TO CHECK AND ADJUST SOIL pH AS REQUIRED
- \* PROVIDE TIMBER EDGE AS A MINIMUM BENEATH FENCING / GATES TO DEFINE TURF AND GARDEN BEDS / PATHWAYS. EDGING TO BE PROVIDED TO ALL AREAS WHERE DIFFERING MATERIALS MEET, ie TURF / GARDEN, TURF / GRAVEL PATH ETC.