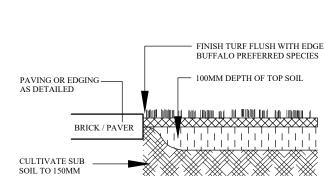

BRICK / PAVER

CONCRETE HAUNCH

BRICK / PAVER EDGING DETAIL

GARDEN & MULCH

TURF PREPERATION DETAIL

NOTE:- MONACO DESIGNS PL RESERVES THE RIGHT NOT TO UNDERTAKE NOR SUPPLY CERTIFICATION FOR OCCUPATION CERTIFICATE.

  \* WEED MAT BENEATH GRAVEL PATHWAYS REQUIRED TO LIMIT MUD TRACKING.
- \* PREMIUM ORGANIC GARDEN MIX TO BE USED.
- \* ALL PLANTS TO BE HEALTHY AND VIGOROUS.
- \* CONTRACTOR TO MAKE GOOD TURF ON NATURE STRIP POST CONSTRUCTION. \* DO NOT SCALE ARCHITECTURAL SETOUT FROM LANDSCAPE DRAWING.
- \* EXISTING TREE SPREAD APPROXIMATE ONLY. REFER TO TREE REPORT WHEN APPLICABLE. \* SITE SURVEY PROVIDED BY OTHERS.
- \* BUFFALO TURF PREFERRED OVER KIKUYU.