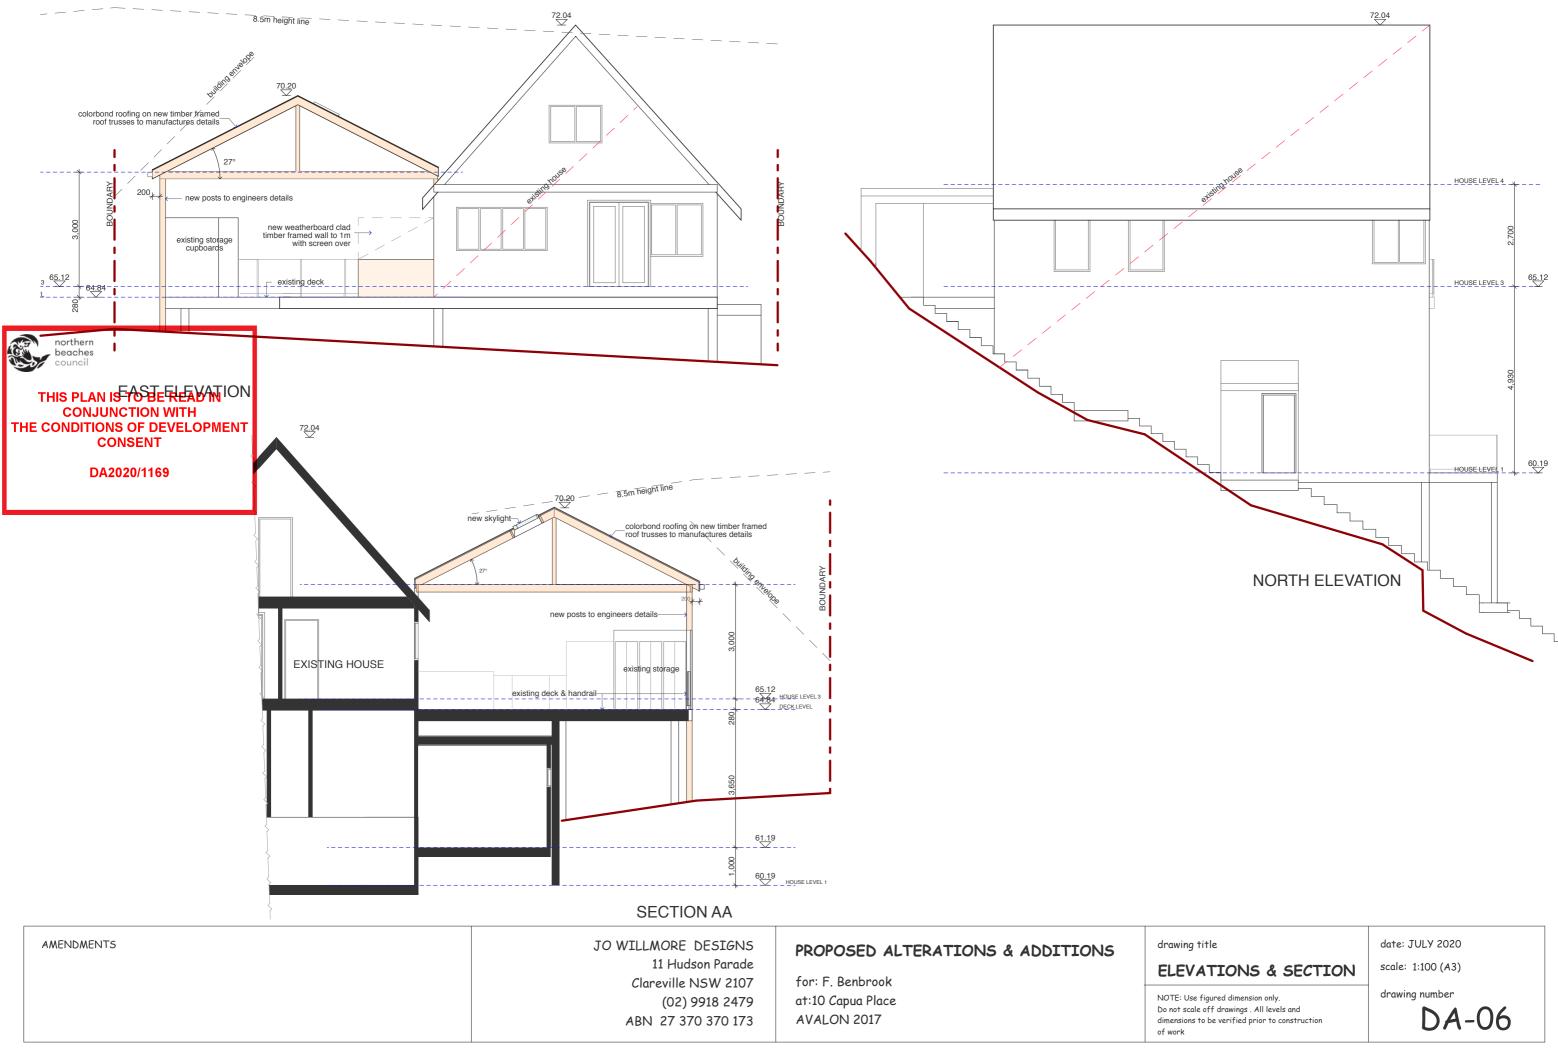

| JO WILLMORE DESIGNS | PROPOSED ALTERATIONS & ADDITIONS | drawing title                                                                              | date: JULY 2020   |
|---------------------|----------------------------------|--------------------------------------------------------------------------------------------|-------------------|
| 11 Hudson Parade    |                                  | ELEVATIONS                                                                                 | scale: 1:100 (A3) |
| Clareville NSW 2107 | for: F. Benbrook                 |                                                                                            |                   |
| (02) 9918 2479      | at:10 Capua Place                | NOTE: Use figured dimension only.                                                          | drawing number    |
| ABN 27 370 370 173  | AVALON 2017                      | Do not scale off drawings . All levels and dimensions to be verified prior to construction | DA-05             |
|                     |                                  | of work                                                                                    |                   |