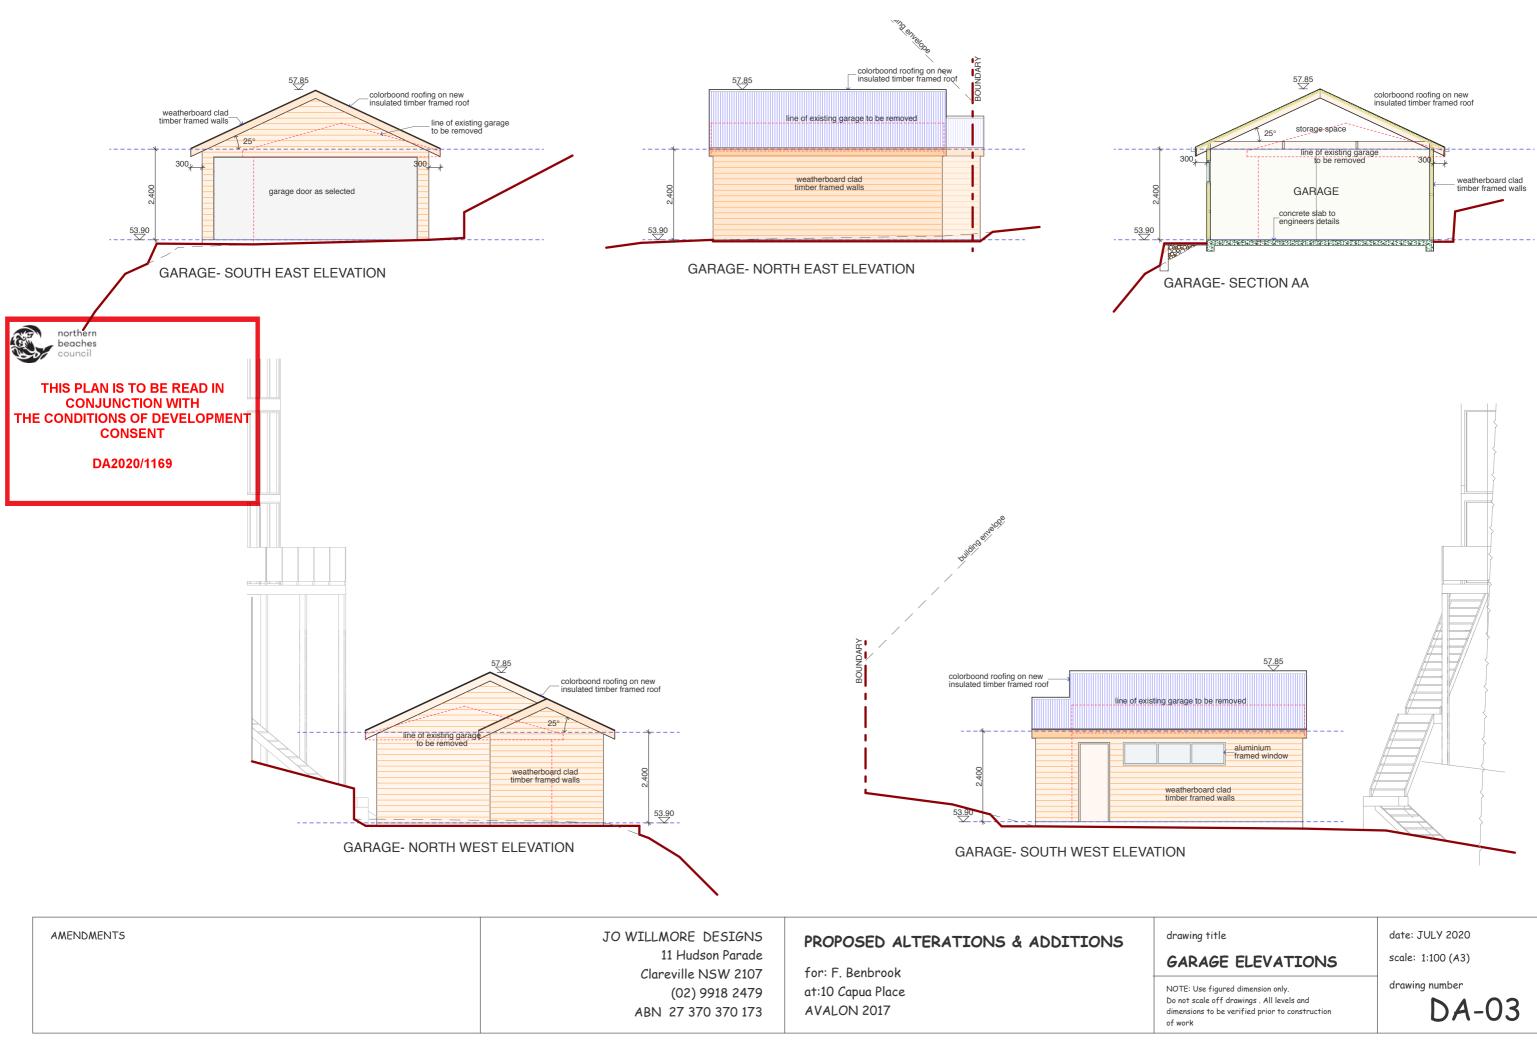

drawing number **DA-01** 

| AMENDMENTS | JO WILLMORE DESIGNS<br>11 Hudson Parade | PROPOSED ALTERATIONS & ADDITIONS | drawing                  |
|------------|-----------------------------------------|----------------------------------|--------------------------|
|            | Clareville NSW 2107                     | for: F. Benbrook                 | GARA                     |
|            | (02) 9918 2479                          | at:10 Capua Place                | NOTE: Use<br>Do not scal |
|            | ABN 27 370 370 173                      | AVALON 2017                      | dimensions<br>of work    |

title

AGE & LEVEL 1

lse figured dimension only. cale off drawings . All levels and ns to be verified prior to construction

date: JULY 2020 scale: 1:100 (A3)

| AMENDMENTS | JO WILLMORE DESIGNS<br>11 Hudson Parade                     | PROPOSED ALTERATIONS & ADDITIONS                     | drawin<br>LEVI                               |
|------------|-------------------------------------------------------------|------------------------------------------------------|----------------------------------------------|
|            | Clareville NSW 2107<br>(02) 9918 2479<br>ABN 27 370 370 173 | for: F. Benbrook<br>at:10 Capua Place<br>AVALON 2017 | NOTE: U<br>Do not so<br>dimension<br>of work |