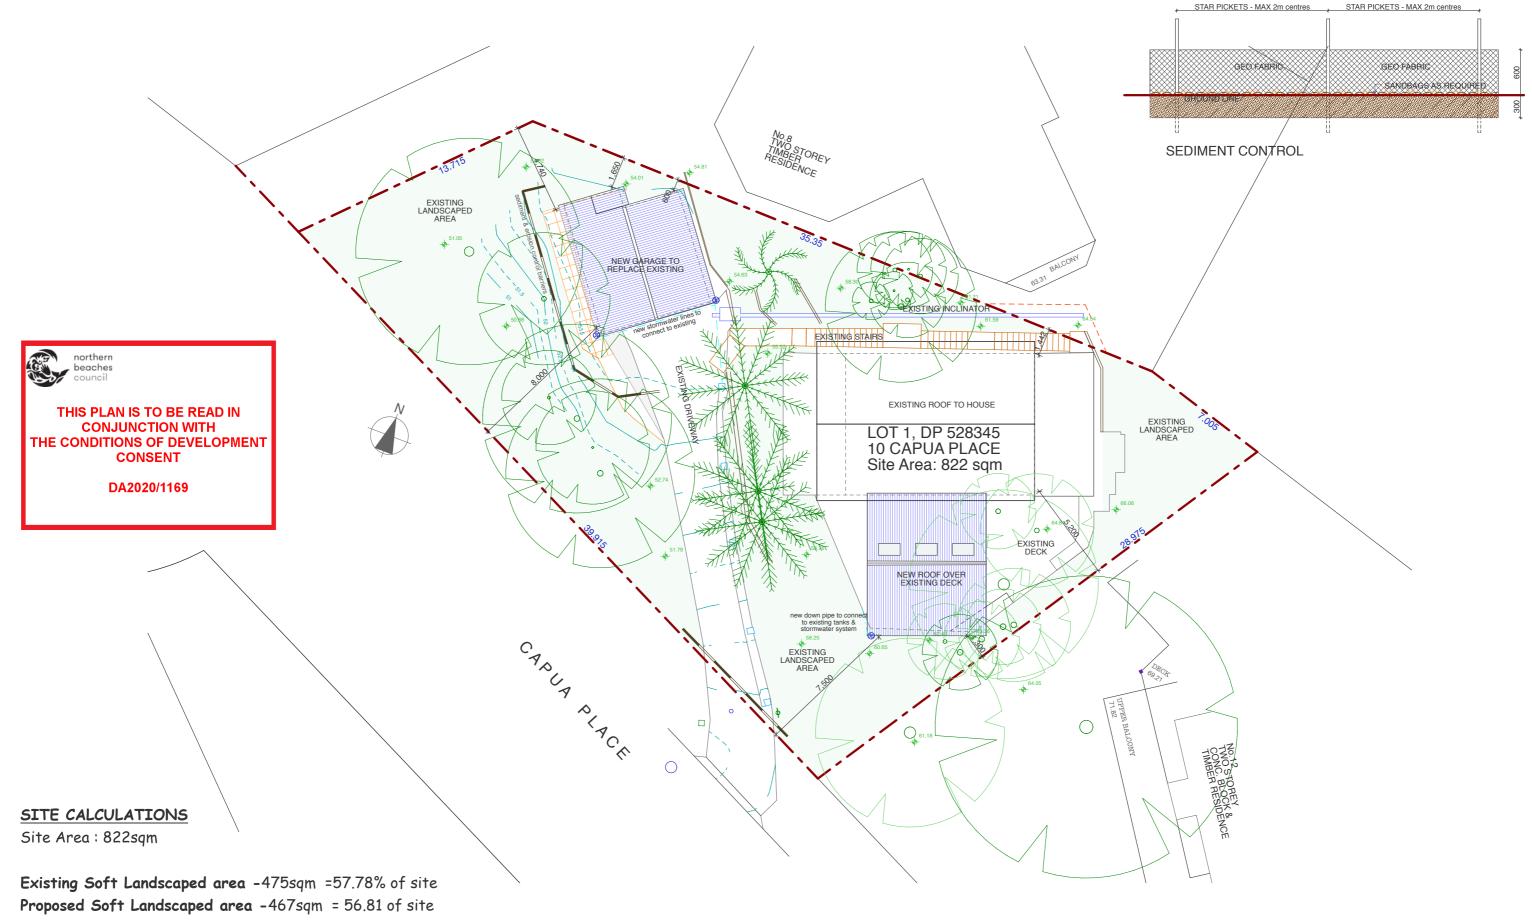

## **PROPOSED ALTERATIONS & ADDITIONS**

for: F. Benbrook at:10 Capua Place AVALON 2017

of work

drawing title

SITE PLAN

NOTE: Use figured dimension only. Do not scale off drawings . All levels and dimensions to be verified prior to construction date: JULY 2020 scale: 1:200 (A3)

drawing number **DA-01** 

| AMENDMENTS | JO WILLMORE DESIGNS<br>11 Hudson Parade | PROPOSED ALTERATIONS & ADDITIONS | drawing                  |
|------------|-----------------------------------------|----------------------------------|--------------------------|
|            | Clareville NSW 2107                     | for: F. Benbrook                 | GARA                     |
|            | (02) 9918 2479                          | at:10 Capua Place                | NOTE: Use<br>Do not scal |
|            | ABN 27 370 370 173                      | AVALON 2017                      | dimensions<br>of work    |