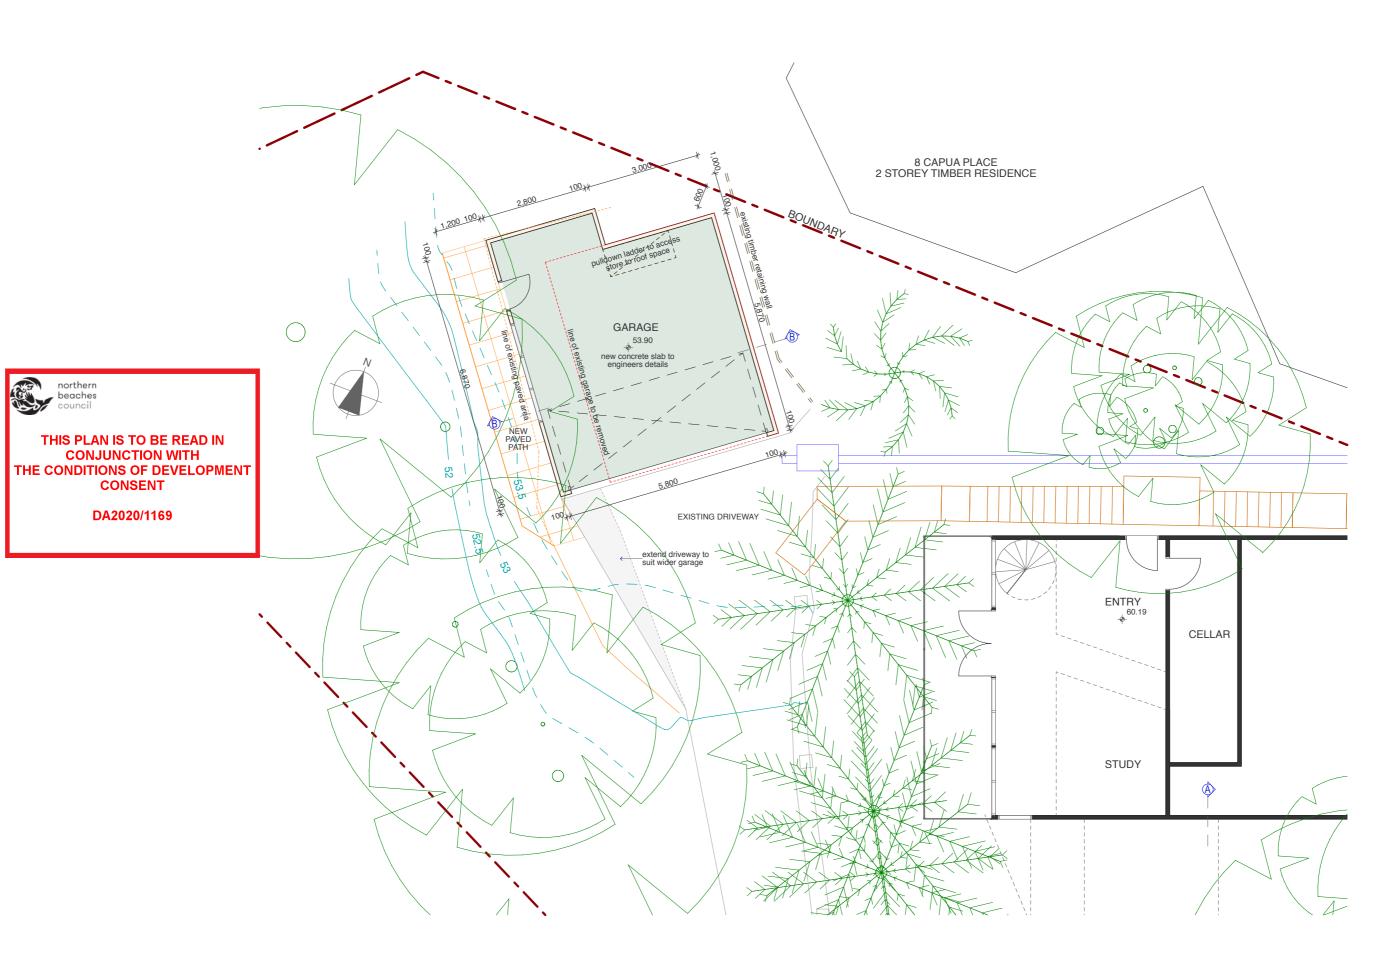

drawing number **DA-01** 

| AMENDMENTS | JO WILLMORE DESIGNS<br>11 Hudson Parade | PROPOSED ALTERATIONS & ADDITIONS | drawing                  |
|------------|-----------------------------------------|----------------------------------|--------------------------|
|            | Clareville NSW 2107                     | for: F. Benbrook                 | GARA                     |
|            | (02) 9918 2479                          | at:10 Capua Place                | NOTE: Use<br>Do not scal |
|            | ABN 27 370 370 173                      | AVALON 2017                      | dimensions<br>of work    |

title

AGE & LEVEL 1

lse figured dimension only. cale off drawings . All levels and ns to be verified prior to construction

date: JULY 2020 scale: 1:100 (A3)

| AMENDMENTS | JO WILLMORE DESIGNS<br>11 Hudson Parade                     | PROPOSED ALTERATIONS & ADDITIONS                     | drawin<br>LEVI                               |
|------------|-------------------------------------------------------------|------------------------------------------------------|----------------------------------------------|
|            | Clareville NSW 2107<br>(02) 9918 2479<br>ABN 27 370 370 173 | for: F. Benbrook<br>at:10 Capua Place<br>AVALON 2017 | NOTE: U<br>Do not so<br>dimension<br>of work |