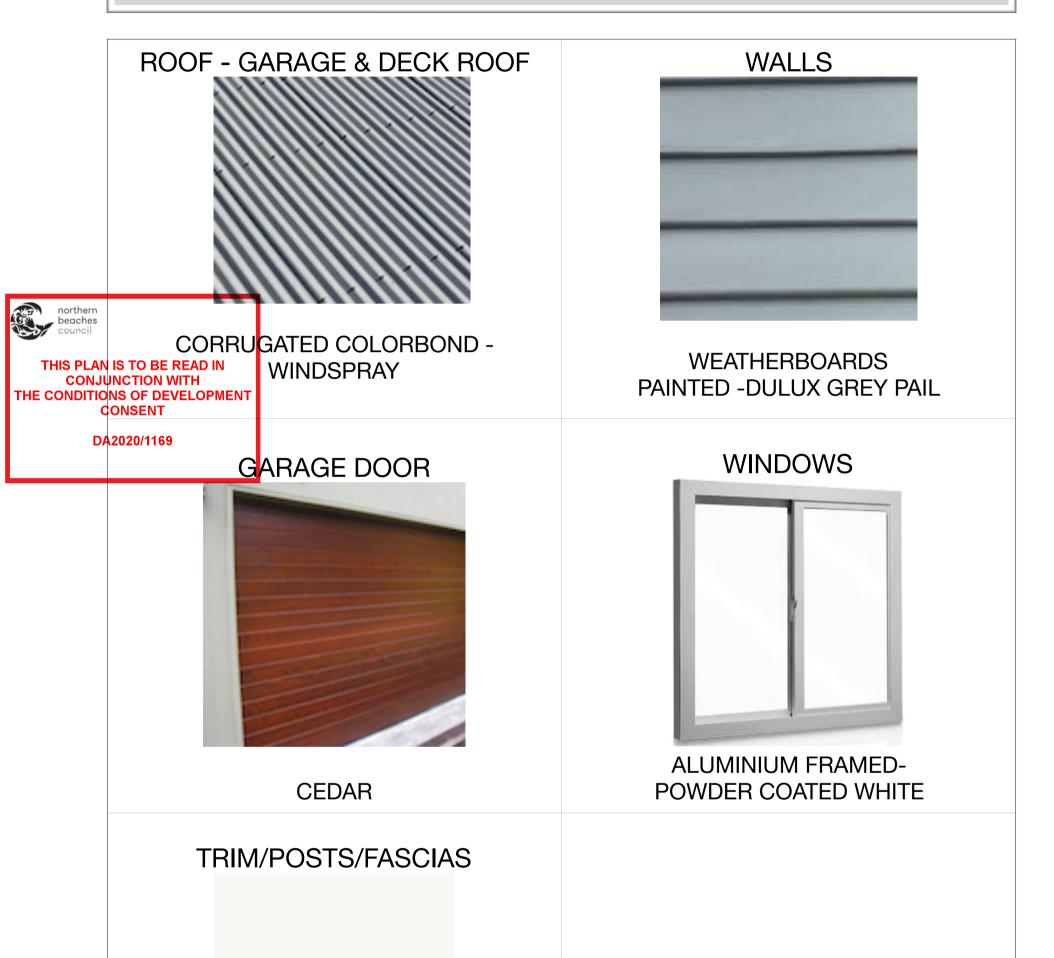

| JO WILLMORE DESIGNS | PROPOSED ALTERATIONS & ADDITIONS | drawing title                                                                              | date: JULY 2020   |
|---------------------|----------------------------------|--------------------------------------------------------------------------------------------|-------------------|
| 11 Hudson Parade    |                                  | ELEVATIONS                                                                                 | scale: 1:100 (A3) |
| Clareville NSW 2107 | for: F. Benbrook                 |                                                                                            |                   |
| (02) 9918 2479      | at:10 Capua Place                | NOTE: Use figured dimension only.                                                          | drawing number    |
| ABN 27 370 370 173  | AVALON 2017                      | Do not scale off drawings . All levels and dimensions to be verified prior to construction | DA-05             |
|                     |                                  | of work                                                                                    |                   |