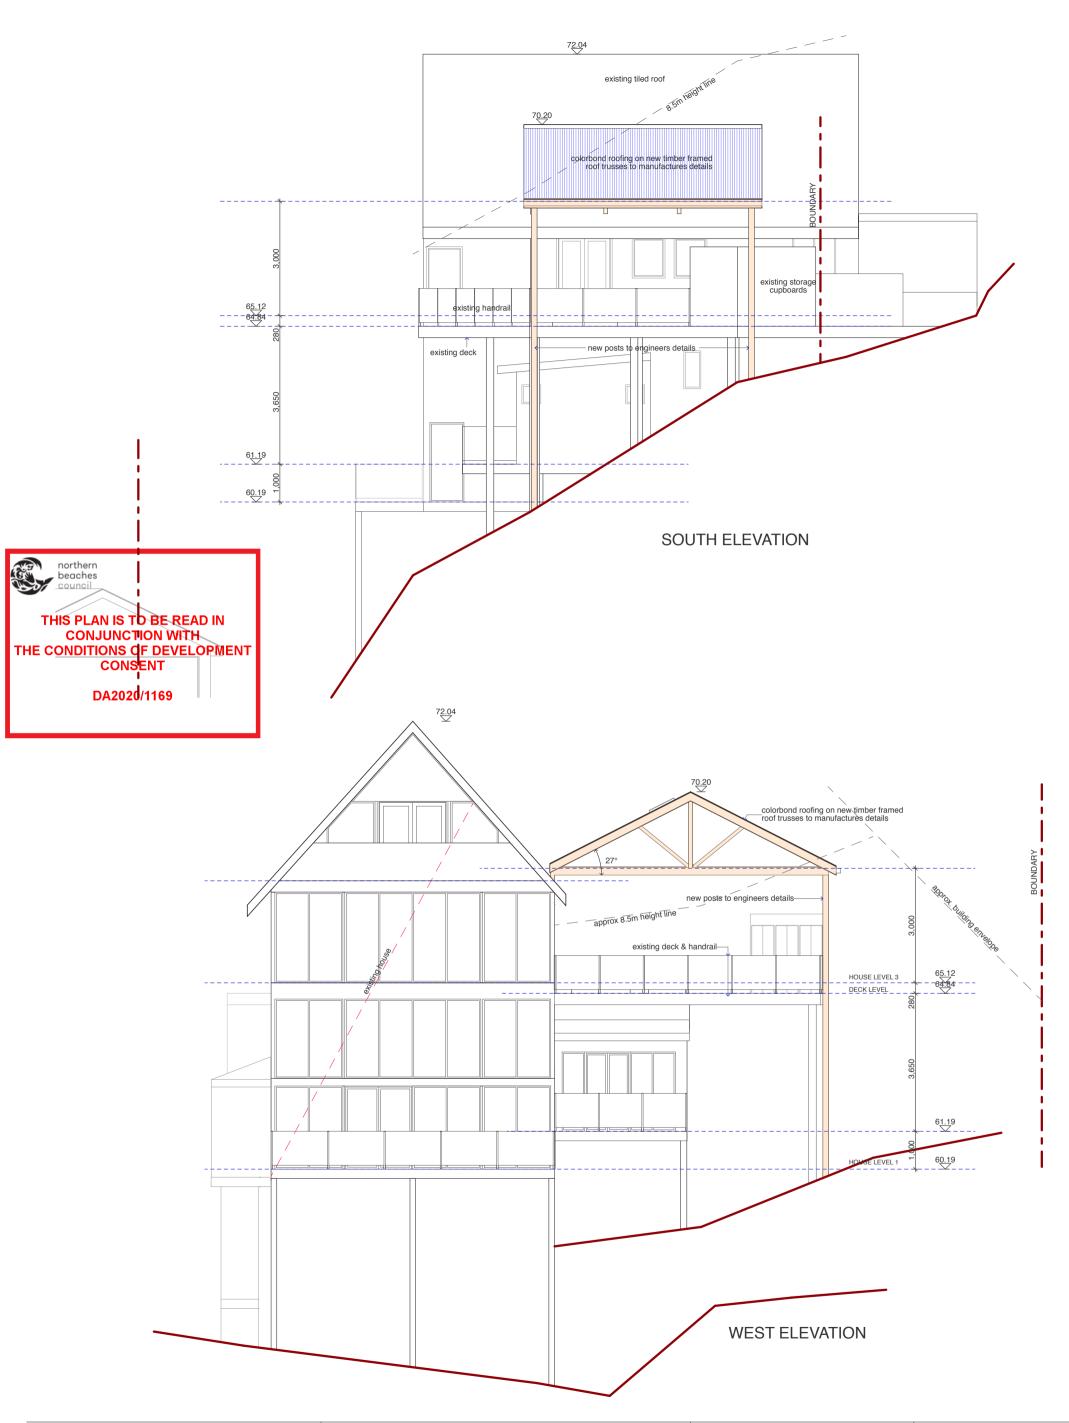

| JO WILLMORE DESIGNS | PROPOSED ALTERATIONS & ADDITIONS | drawing title                                                                              | date: JULY 2020   |
|---------------------|----------------------------------|--------------------------------------------------------------------------------------------|-------------------|
| 11 Hudson Parade    |                                  | ELEVATIONS                                                                                 | scale: 1:100 (A3) |
| Clareville NSW 2107 | for: F. Benbrook                 |                                                                                            |                   |
| (02) 9918 2479      | at:10 Capua Place                | NOTE: Use figured dimension only.                                                          | drawing number    |
| ABN 27 370 370 173  | AVALON 2017                      | Do not scale off drawings . All levels and dimensions to be verified prior to construction | DA-05             |
|                     |                                  | of work                                                                                    |                   |