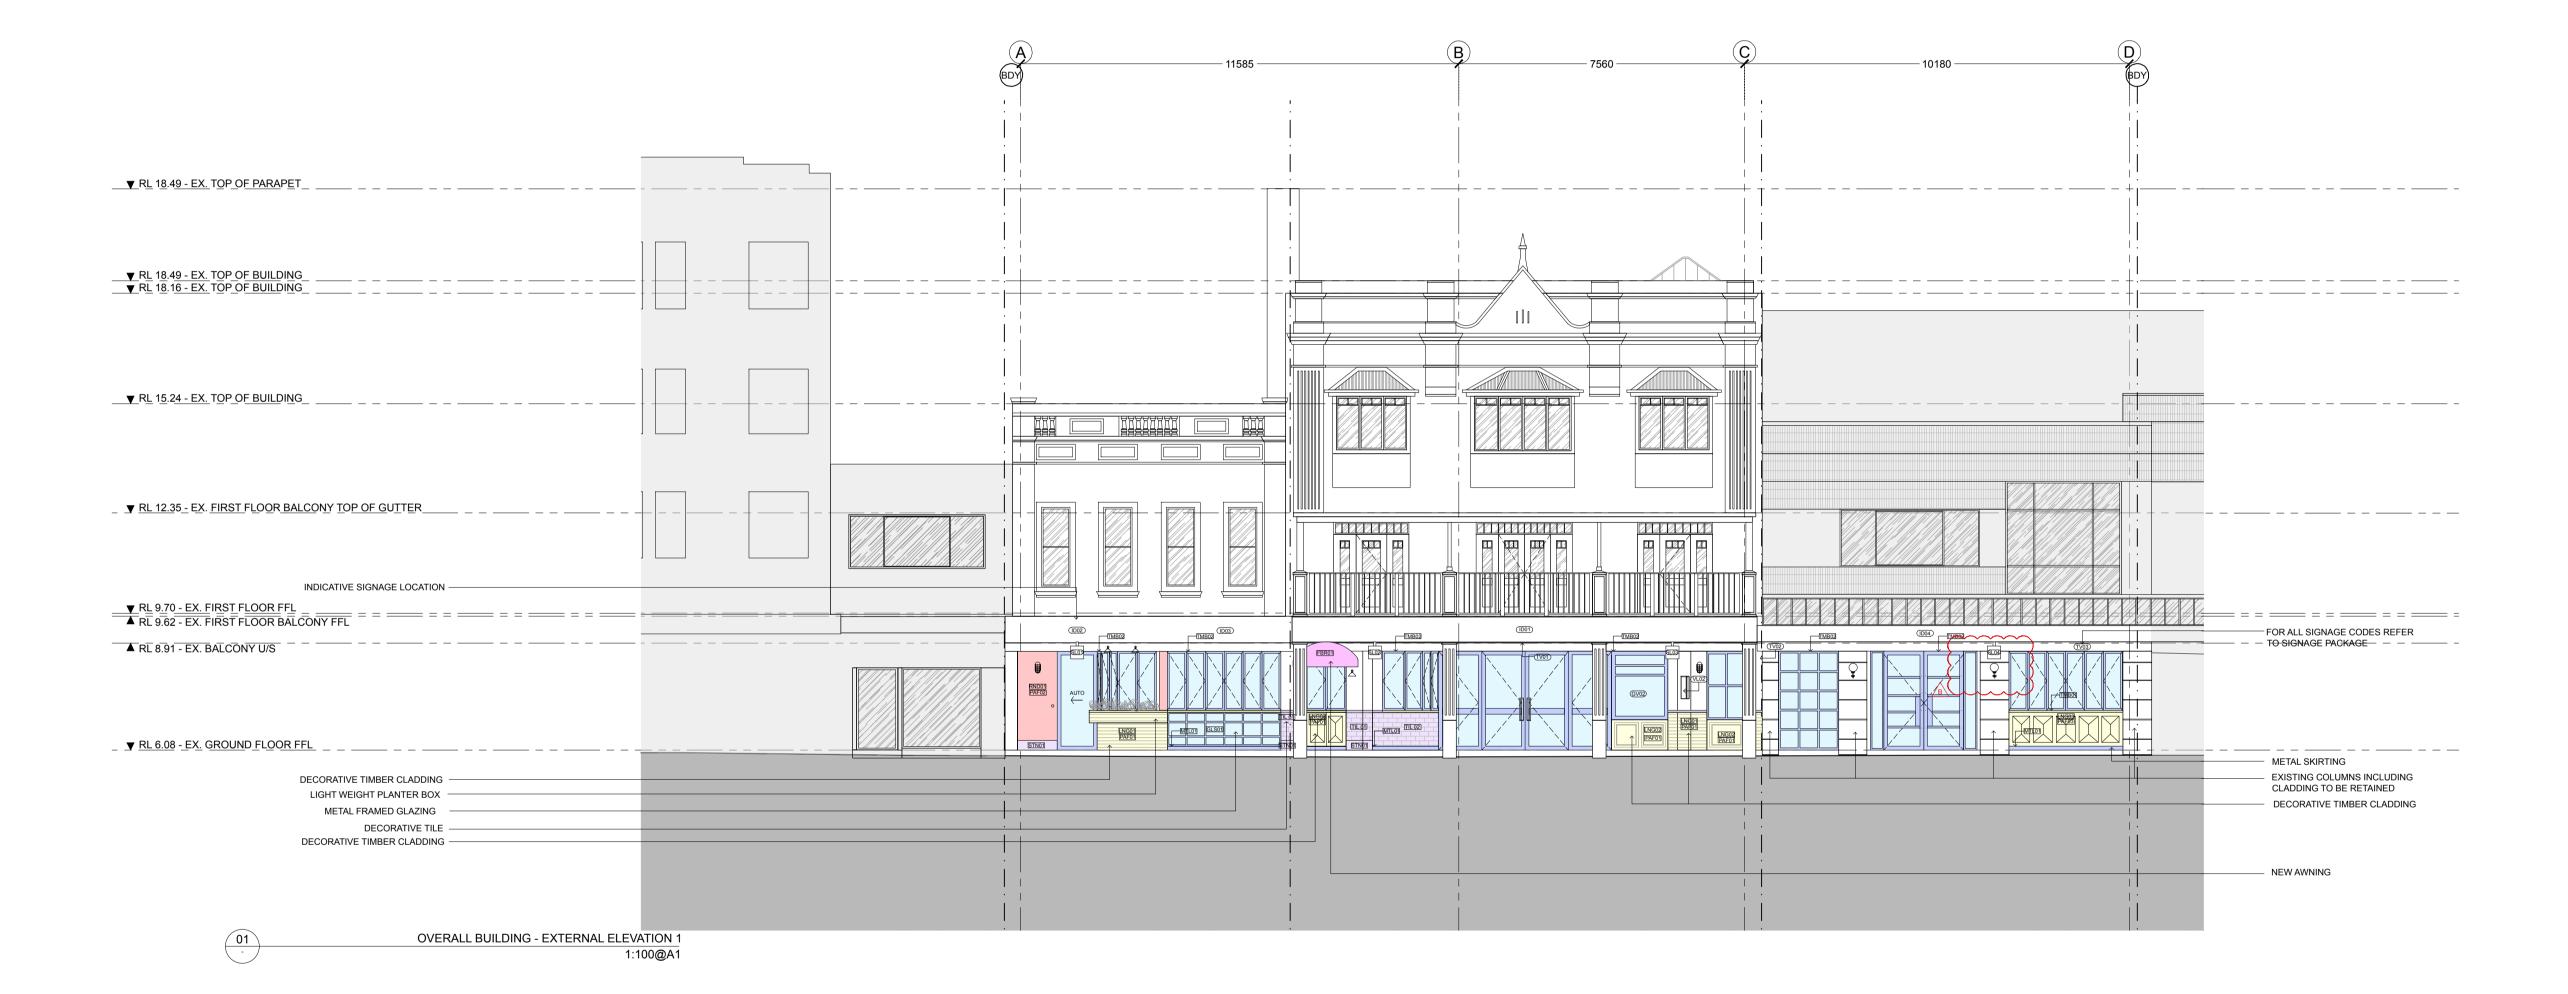

- LEVELS, FLOORS, **CEILINGS FOR** EXISTING BUILDING INDICATED ON SURVEY 2. ALL FLOOR TO CEILING
- **HEIGHTS ARE AS** EXISTING AND ARE INDICATED ON SURVEY. 3. ALL DIMENSIONS TO BE **VERIFIED ON SITE**

THIS PLAN IS TO BE READ IN CONJUNCTION WITH THE CONDITIONS OF DEVELOPMENT CONSENT DADA2019/0211

N

PROJECT: HILROK PROPERTIES PTY LTD. THE IVANHOE HOTEL 25, 27 AND 31 THE CORSO MANLY NSW 2095

DRAWING: OVERALL BUILDING PROPOSED SOUTH ELEVATION - THE CORSO CHECK ALL DIMENSIONS ON SITE PRIOR TO THE COMMENCEMENT OF WORK USE FIGURED DIMENSIONS ONLY DO NOT SCALE COMPLY WITH RELEVANT AUTHORITIES REQUIREMENTS COMPLY WITH BUILDING CODE OF AUSTRALIA COMPLY WITH ALL RELEVANT AUSTRALIAN STANDARDS COPYRIGHT IN ALL DOCUMENTS AND DRAWINGS PREPARED BY ALEXANDER & C

PROJECT NO. 0394 DRAWN MD SCALE@A1 SCALE@A3 CHECKED 1:100 1:200 DWG NO. DA-EXX-001

LEGEND EXISTING WALLS DA BRICK DA DRESSED TIMBER DA TIMBER DA CONCRETE DA GLASS DA TILES DA METAL DA FABRIC ALL EXISTING ROOF LEVELS, FLOORS, CEILINGS FOR **EXISTING BUILDING** INDICATED ON SURVEY
2. ALL FLOOR TO CEILING HEIGHTS ARE AS **EXISTING AND ARE** INDICATED ON SURVEY. 3. ALL DIMENSIONS TO BE **VERIFIED ON SITE** \_\_\_\_\_\_\_ ▼ RL 13.22 - EX. TOP OF BUILDING FOR ALL SIGNAGE CODES REFER
 TO SIGNAGE PACKAGE OVERALL BUILDING - EXTERNAL ELEVATION 2 THIS PLAN IS TO BE READ IN CONJUNCTION WITH THE CONDITIONS OF DEVELOPMENT CONSENT DADA2019/0211 REVISION ISSUE REASON A FOR DA REVIEW | CLIENT : PROJECT : HILROK PROPERTIES PTY LTD. THE IVANHOE HOTEL DRAWING: OVERALL BUILDING PROJECT NO. 0394 DATE REVIS 15.02.19 A 25, 27 AND 31 THE CORSO PROPOSED NORTH ELEVATION - MARKET PLACE CHECK ALL DIMENSIONS ON SITE PRIOR TO THE COMMENCEMENT OF WORK USE FIGURED DIMENSIONS ONLY DO NOT SCALE COMPLY WITH RELEVANT AUTHORITIES REQUIREMENTS COMPLY WITH BUILDING CODE OF AUSTRALIA COMPLY WITH ALL RELEVANT AUSTRALIAN STANDARDS COPYRIGHT IN ALL DOCUMENTS AND DRAWINGS PREPARED BY ALEXANDER & CO MANLY NSW 2095 DWG NO. DA-EXX-002