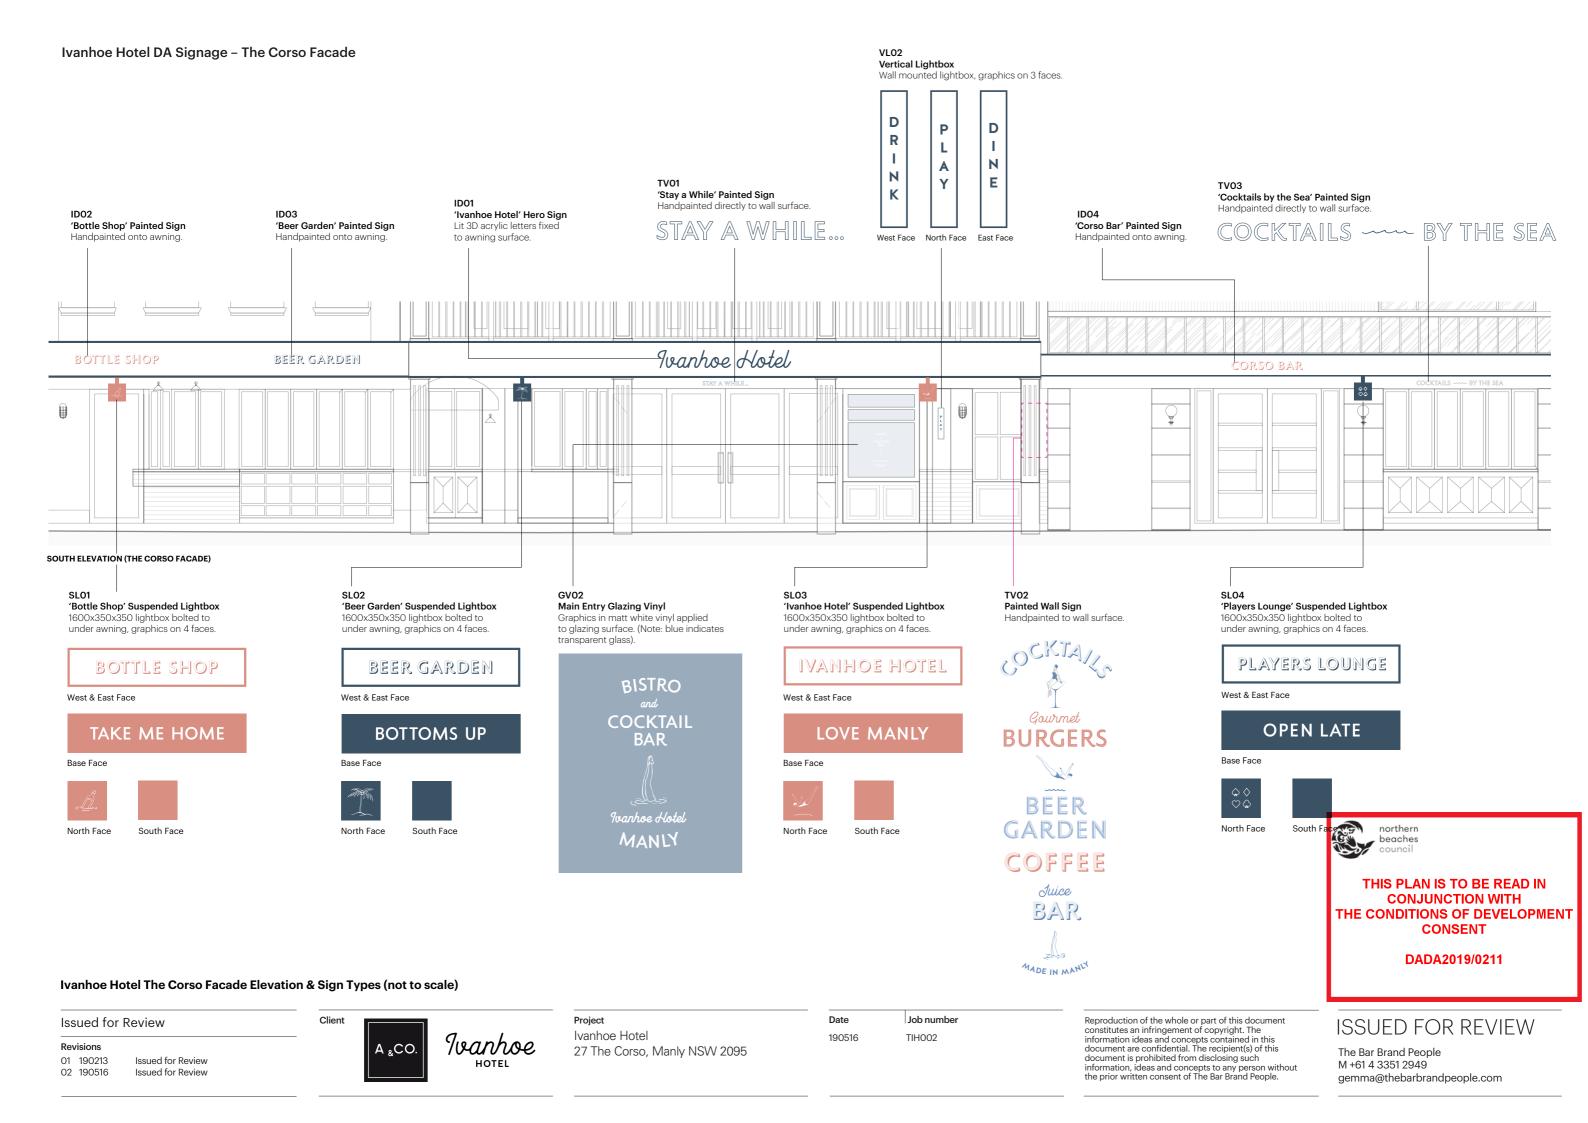

HOTEL POR MANLY

WASTAIRS TO THE BEE GARDON

RM01 Market Place Wall Mural Hand painted to wall surface.

HOTEL JURSTAIRS TO THE BEER GARE

Mural artwork detail

Ivanhoe Hotel Market Place Facade Elevation & Sign Types (not to scale)

**PLAYERS** 

LOUNGE

TAB · KENO

Revisions
01 190213 Issued for Review
02 190516 Issued for Review
03 190523 Issued for Review

Client

Project Ivanhoe Hotel 27 The Corso, Manly NSW 2095 Date Job number 190523 TIH002 Reproduction of the whole or part of this document constitutes an infringement of copyright. The information ideas and concepts contained in this document are confidential. The recipient(s) of this document is prohibited from disclosing such information, ideas and concepts to any person without the prior written consent of The Bar Brand People.

THIS PLAN IS TO BE READ IN
CONJUNCTION WITH
THE CONDITIONS OF DEVELOPMENT
CONSENT

DADA2019/0211
ISSUED FOR REVIEW

M +61 4 3351 2949 gemma@thebarbrandpeople.com