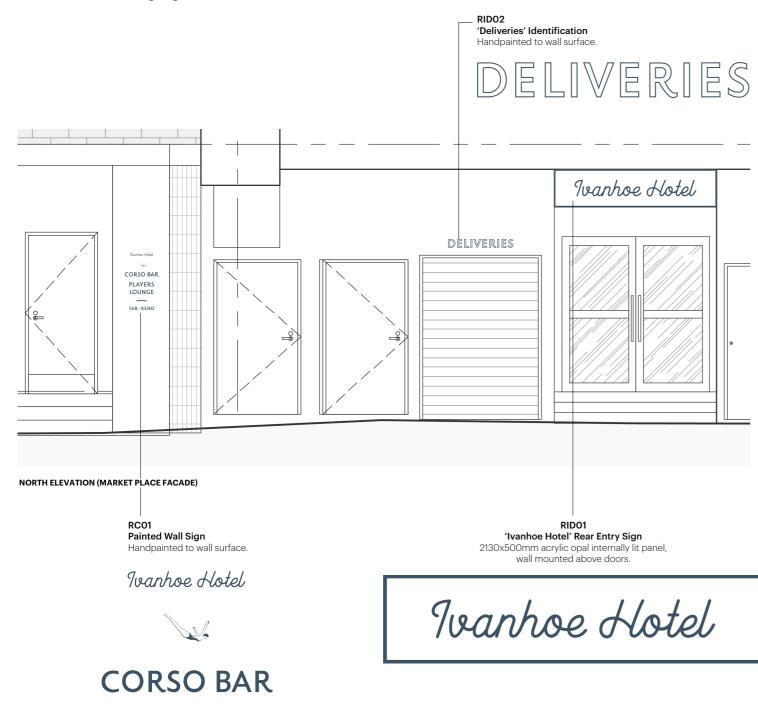

HOTEL POR MANLY

WASTAIRS TO THE BEE GARDON

RM01 Market Place Wall Mural Hand painted to wall surface.

HOTEL JURSTAIRS TO THE BEER GARE

Mural artwork detail

Ivanhoe Hotel Market Place Facade Elevation & Sign Types (not to scale)

**PLAYERS** 

LOUNGE

TAB · KENO

Revisions
01 190213 Issued for Review
02 190516 Issued for Review
03 190523 Issued for Review

Client

Project Ivanhoe Hotel 27 The Corso, Manly NSW 2095 Date Job number 190523 TIH002 Reproduction of the whole or part of this document constitutes an infringement of copyright. The information ideas and concepts contained in this document are confidential. The recipient(s) of this document is prohibited from disclosing such information, ideas and concepts to any person without the prior written consent of The Bar Brand People.

THIS PLAN IS TO BE READ IN
CONJUNCTION WITH
THE CONDITIONS OF DEVELOPMENT
CONSENT

DADA2019/0211
ISSUED FOR REVIEW

M +61 4 3351 2949 gemma@thebarbrandpeople.com