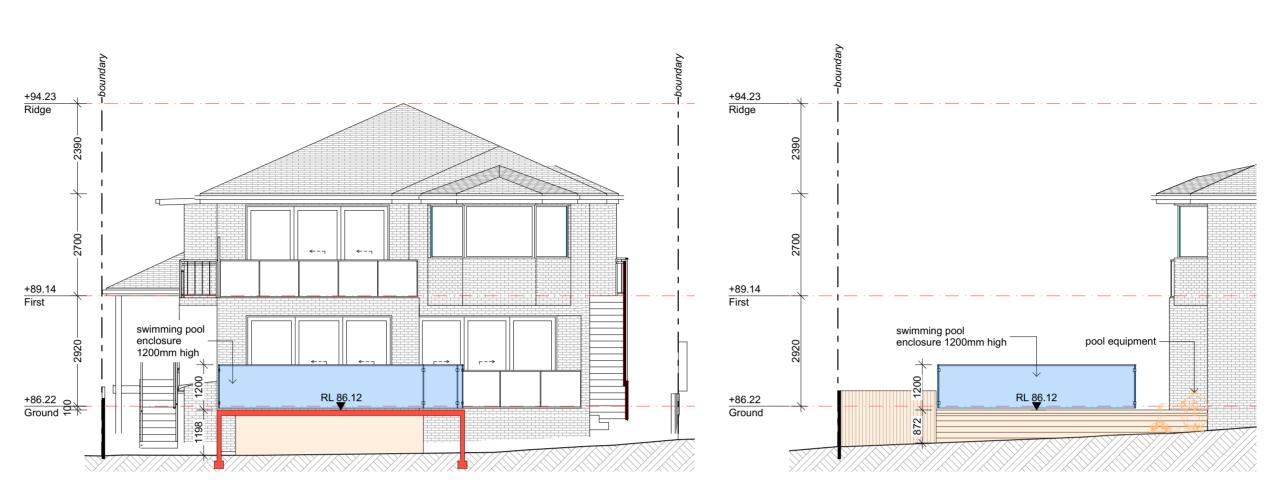

SТ UPPER BEACH



UPPER BEACH ST



UPPER BEACH ST







## **EAST ELEVATION**

**NORTH ELEVATION** 





SECTION A-A

## WEST ELEVATION





## **MAINTENANCE**

Maintenance applies to all landscape materials installed by landscape contractor. Maintain area for 120 days, unless stated otherwise by council.

- · water all garden areas, twice weekly
- · remove all weeds
- · replace plants which fail to establish with plants of similar size & quantity prune & shape plants where necessary
- make good any erosion
- · make good defects which may occur
- · remove rubbish weekly or as required
- · lawn areas are to be mowed once grass has reached a height of 75mm

- · chain link (or similar) fencing to be installed around protection zone
- protection zone shall be cleared of weed species and competative vegetation