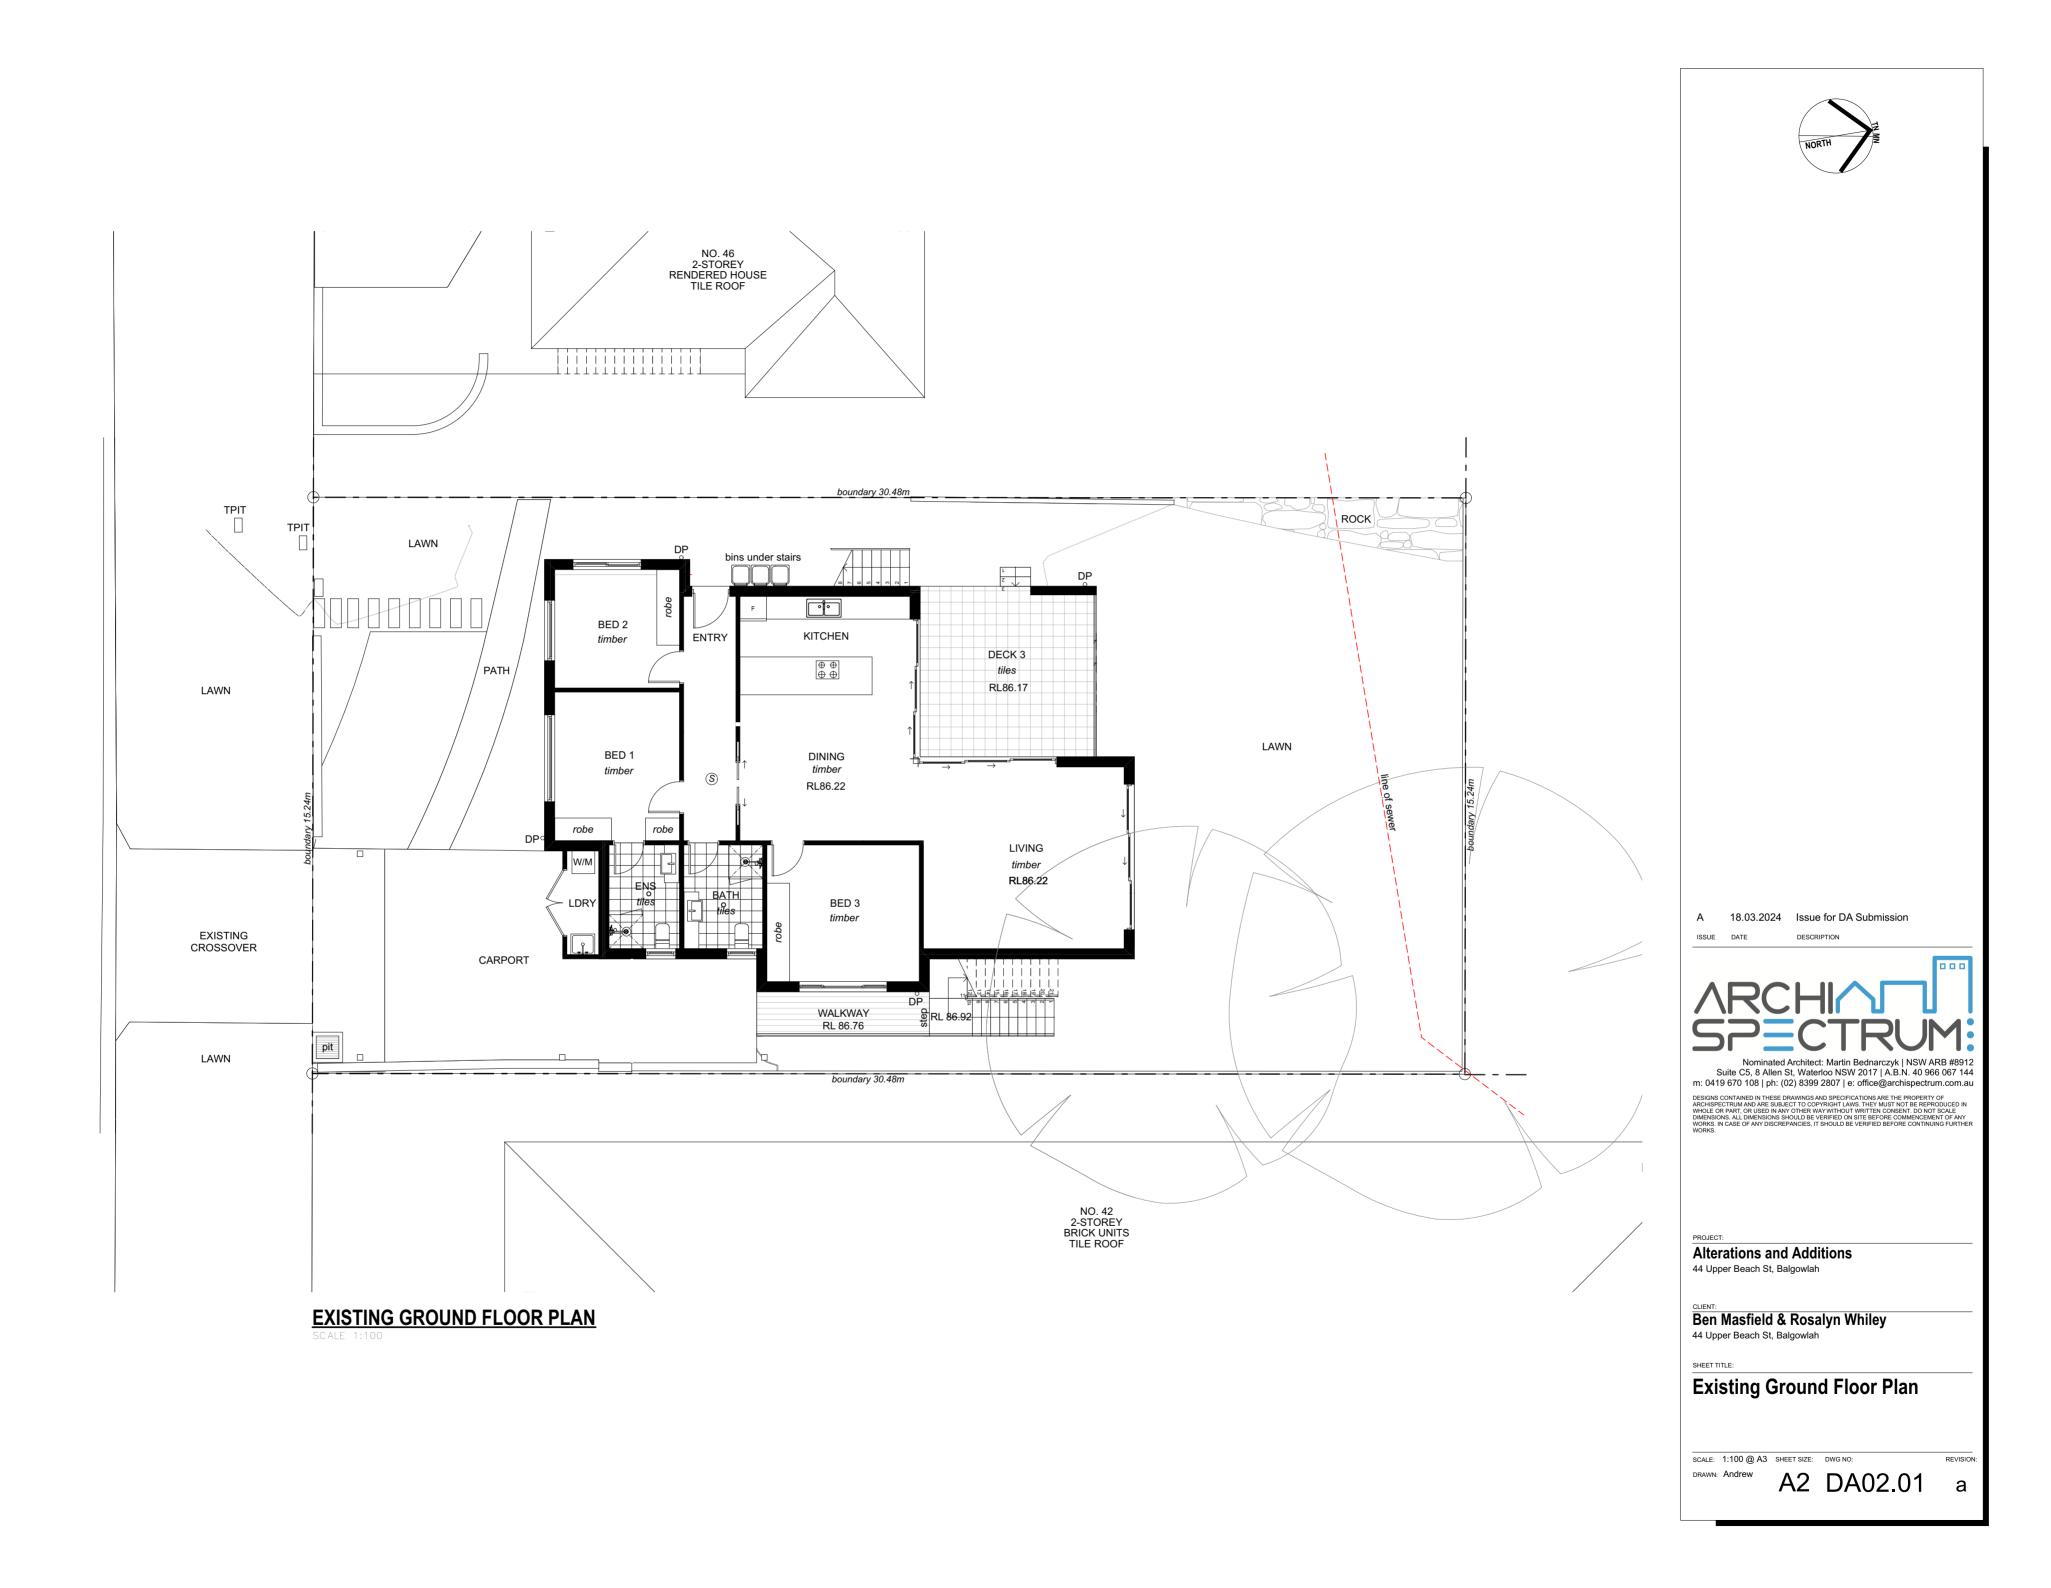

SТ UPPER BEACH



UPPER BEACH ST



UPPER BEACH ST







## **EAST ELEVATION**

**NORTH ELEVATION** 





SECTION A-A

## WEST ELEVATION





## **MAINTENANCE**

Maintenance applies to all landscape materials installed by landscape contractor. Maintain area for 120 days, unless stated otherwise by council.

- · water all garden areas, twice weekly
- · remove all weeds
- · replace plants which fail to establish with plants of similar size & quantity prune & shape plants where necessary
- make good any erosion
- · make good defects which may occur
- · remove rubbish weekly or as required
- · lawn areas are to be mowed once grass has reached a height of 75mm

- · chain link (or similar) fencing to be installed around protection zone
- protection zone shall be cleared of weed species and competative vegetation