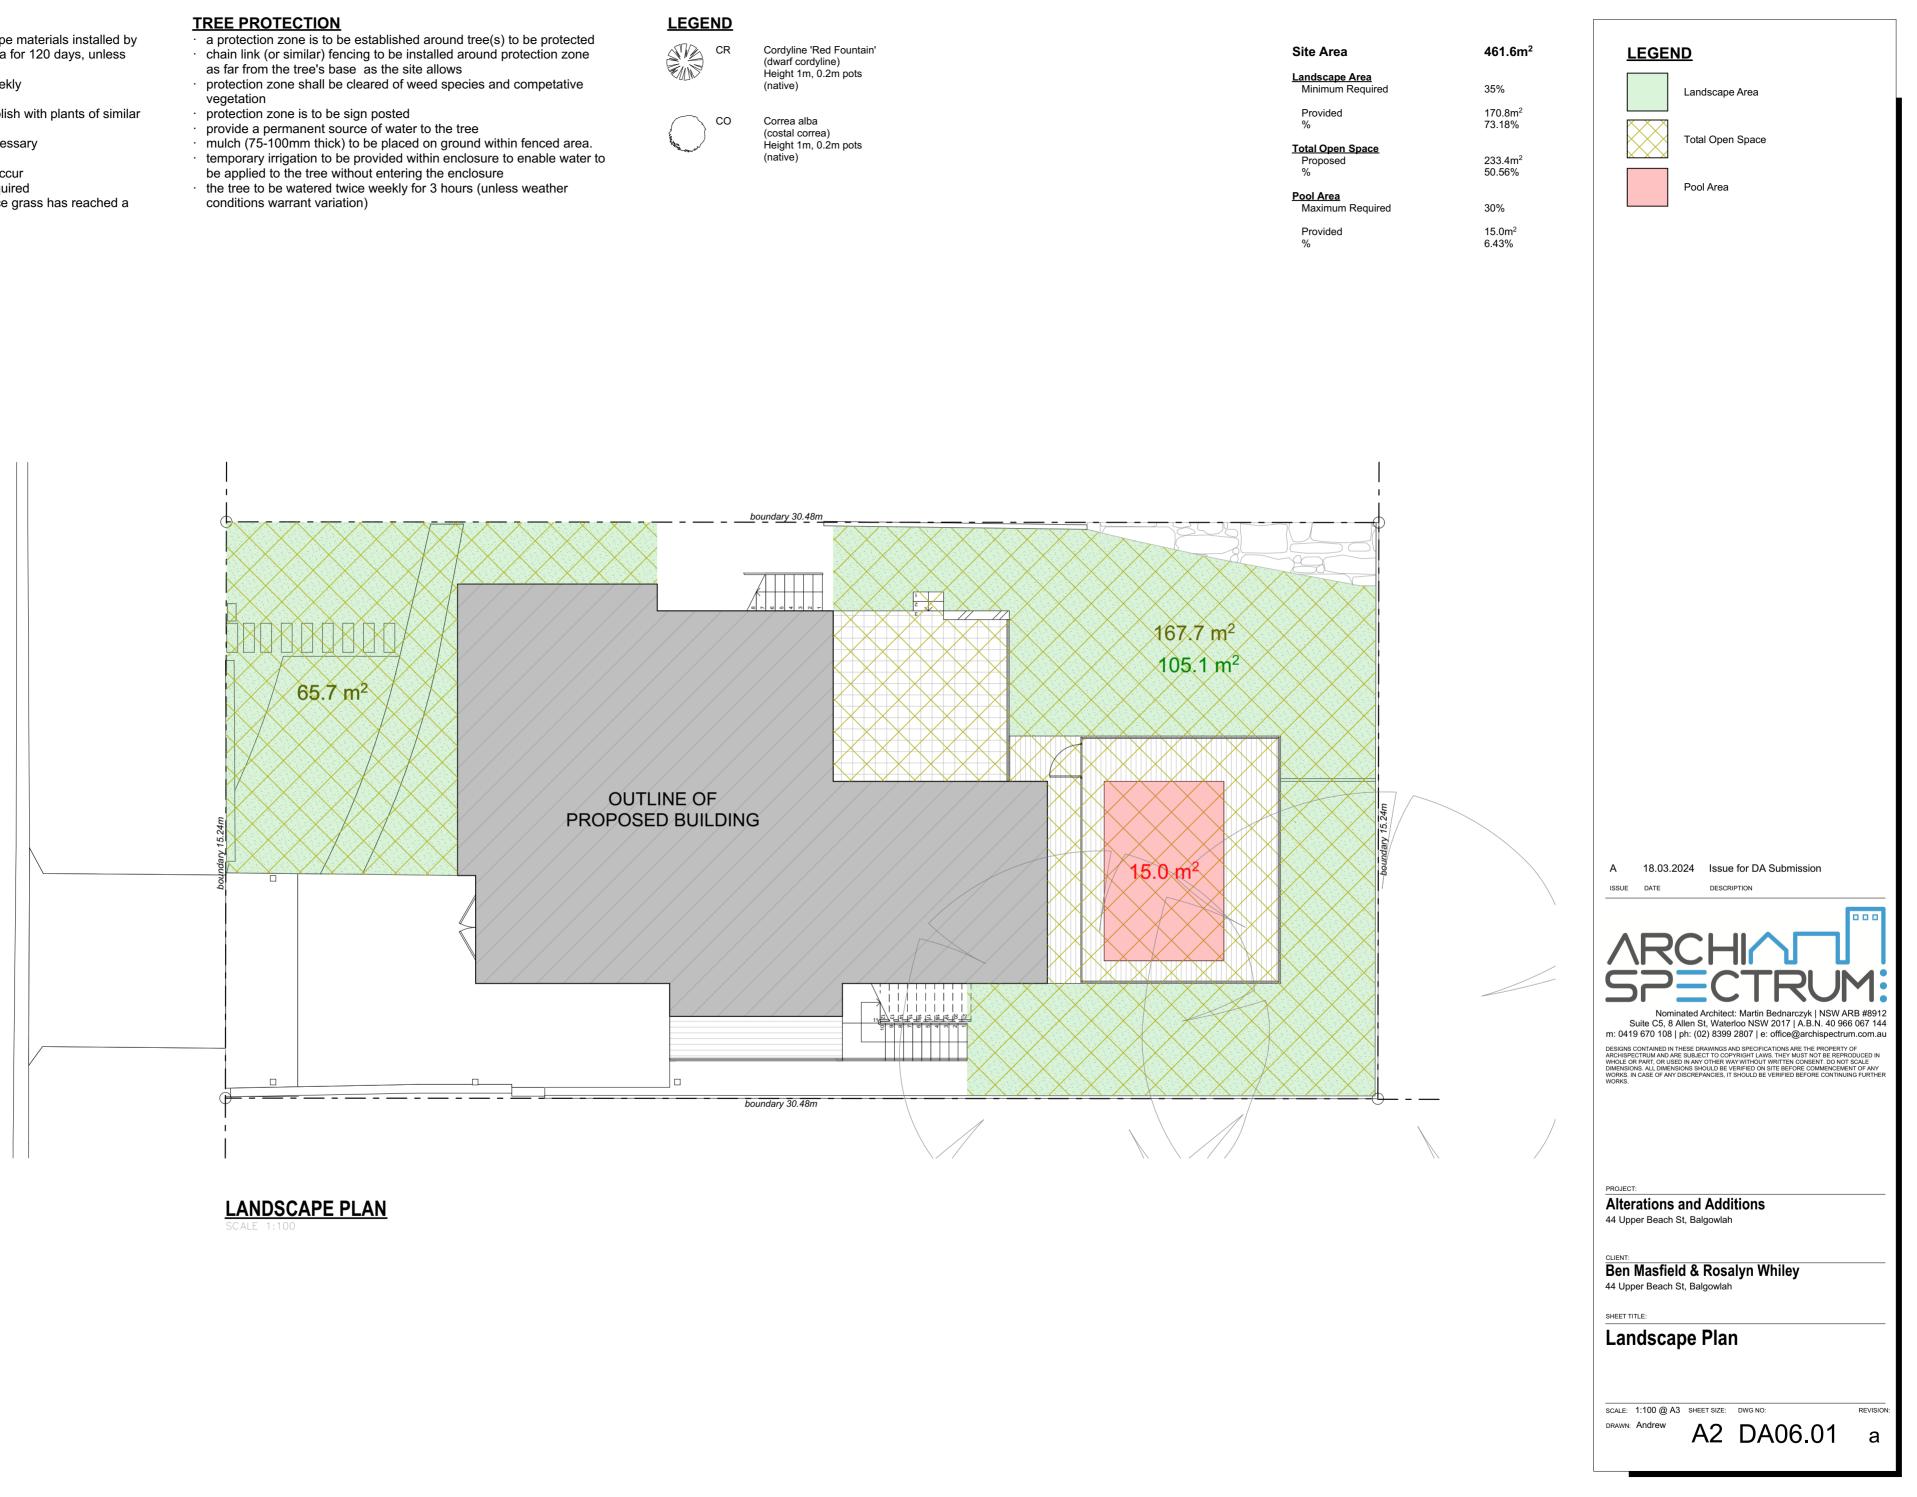

## **MAINTENANCE**

Maintenance applies to all landscape materials installed by landscape contractor. Maintain area for 120 days, unless stated otherwise by council.

- · water all garden areas, twice weekly
- · remove all weeds
- · replace plants which fail to establish with plants of similar size & quantity prune & shape plants where necessary
- make good any erosion
- · make good defects which may occur
- · remove rubbish weekly or as required
- · lawn areas are to be mowed once grass has reached a height of 75mm

- · chain link (or similar) fencing to be installed around protection zone
- protection zone shall be cleared of weed species and competative vegetation