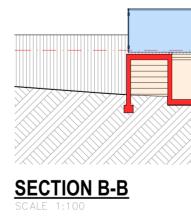

SТ UPPER BEACH



UPPER BEACH ST



UPPER BEACH ST







## **EAST ELEVATION**

**NORTH ELEVATION** 





SECTION A-A

## WEST ELEVATION





## **MAINTENANCE**

Maintenance applies to all landscape materials installed by landscape contractor. Maintain area for 120 days, unless stated otherwise by council.

- · water all garden areas, twice weekly
- · remove all weeds
- · replace plants which fail to establish with plants of similar size & quantity prune & shape plants where necessary
- make good any erosion
- · make good defects which may occur
- · remove rubbish weekly or as required
- · lawn areas are to be mowed once grass has reached a height of 75mm

- · chain link (or similar) fencing to be installed around protection zone
- protection zone shall be cleared of weed species and competative vegetation