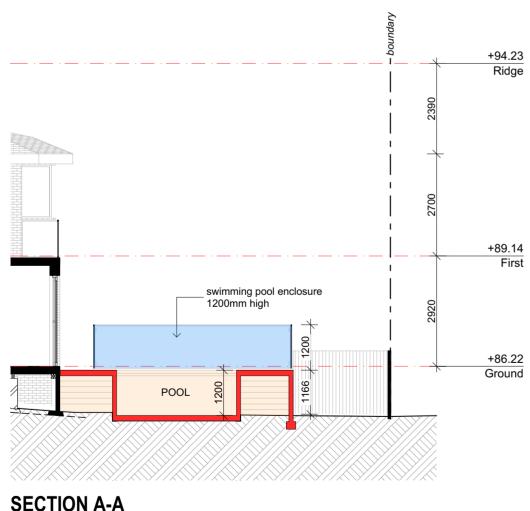

SТ UPPER BEACH



UPPER BEACH ST



UPPER BEACH ST







## **EAST ELEVATION**

**NORTH ELEVATION** 





SECTION A-A

## WEST ELEVATION





## **MAINTENANCE**

Maintenance applies to all landscape materials installed by landscape contractor. Maintain area for 120 days, unless stated otherwise by council.

- · water all garden areas, twice weekly
- · remove all weeds
- · replace plants which fail to establish with plants of similar size & quantity prune & shape plants where necessary
- make good any erosion
- · make good defects which may occur
- · remove rubbish weekly or as required
- · lawn areas are to be mowed once grass has reached a height of 75mm

- · chain link (or similar) fencing to be installed around protection zone
- protection zone shall be cleared of weed species and competative vegetation