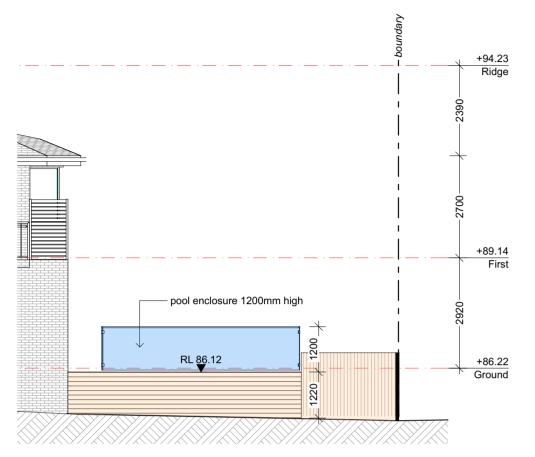

SТ UPPER BEACH



UPPER BEACH ST



UPPER BEACH ST







## **EAST ELEVATION**

**NORTH ELEVATION** 





SECTION A-A

## WEST ELEVATION





## **MAINTENANCE**

Maintenance applies to all landscape materials installed by landscape contractor. Maintain area for 120 days, unless stated otherwise by council.

- · water all garden areas, twice weekly
- · remove all weeds
- · replace plants which fail to establish with plants of similar size & quantity prune & shape plants where necessary
- make good any erosion
- · make good defects which may occur
- · remove rubbish weekly or as required
- · lawn areas are to be mowed once grass has reached a height of 75mm

- · chain link (or similar) fencing to be installed around protection zone
- protection zone shall be cleared of weed species and competative vegetation