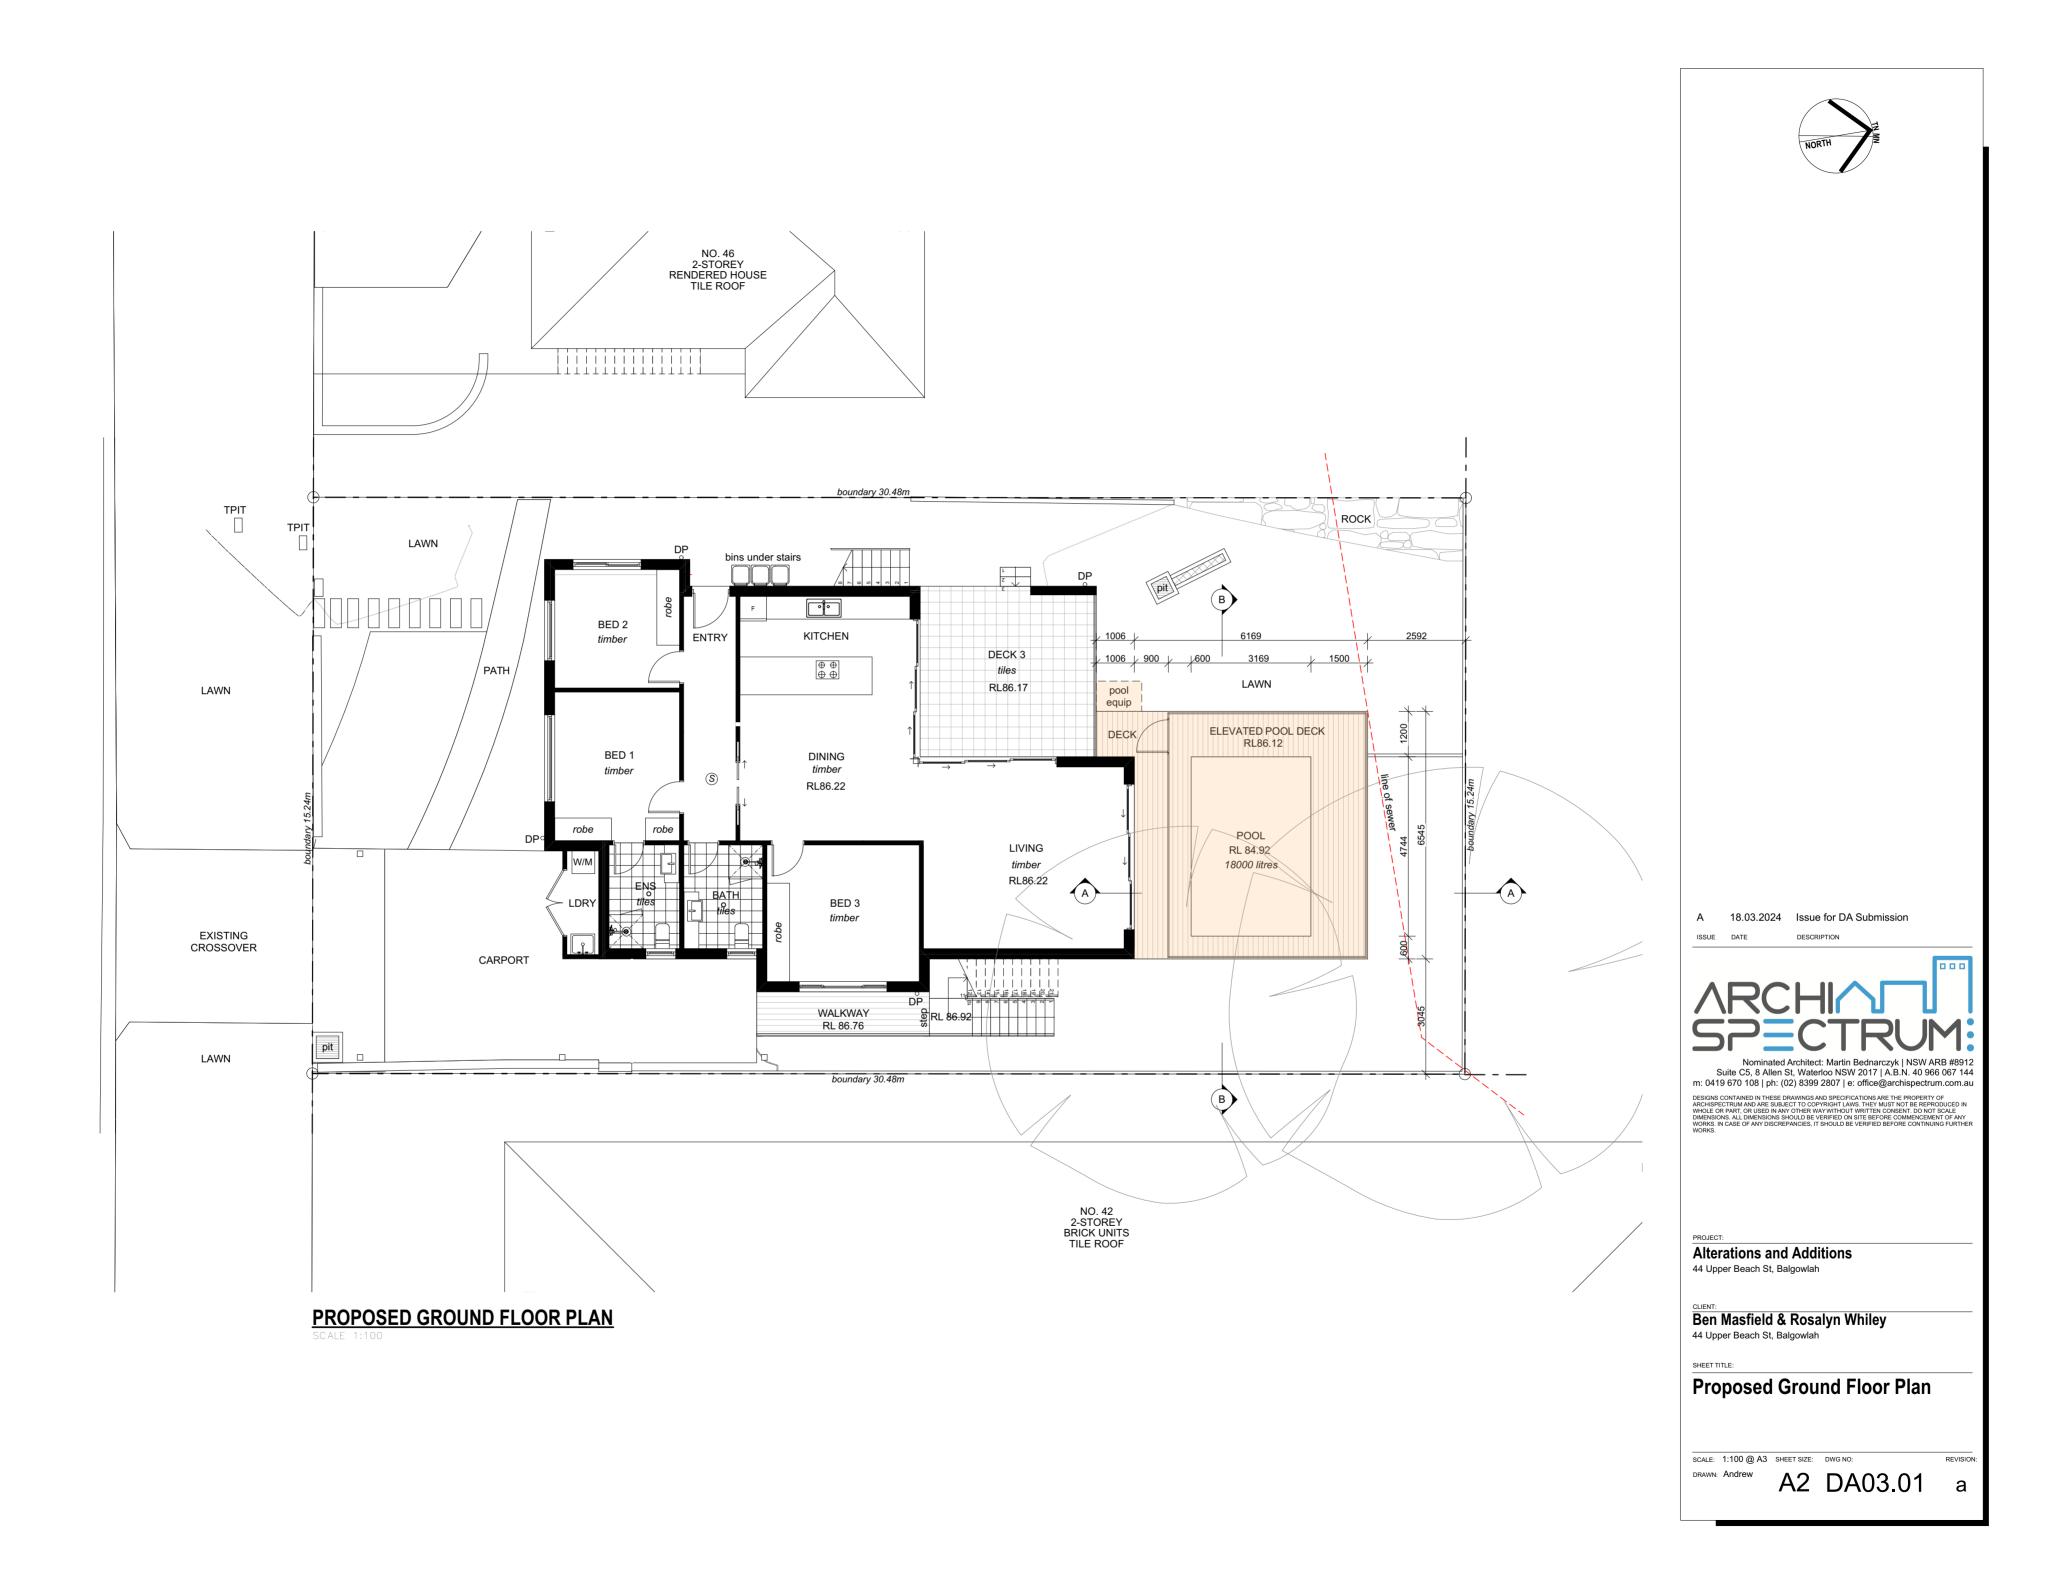

SТ UPPER BEACH



UPPER BEACH ST



UPPER BEACH ST







## **EAST ELEVATION**

**NORTH ELEVATION** 





SECTION A-A

## WEST ELEVATION





## **MAINTENANCE**

Maintenance applies to all landscape materials installed by landscape contractor. Maintain area for 120 days, unless stated otherwise by council.

- · water all garden areas, twice weekly
- · remove all weeds
- · replace plants which fail to establish with plants of similar size & quantity prune & shape plants where necessary
- make good any erosion
- · make good defects which may occur
- · remove rubbish weekly or as required
- · lawn areas are to be mowed once grass has reached a height of 75mm

- · chain link (or similar) fencing to be installed around protection zone
- protection zone shall be cleared of weed species and competative vegetation