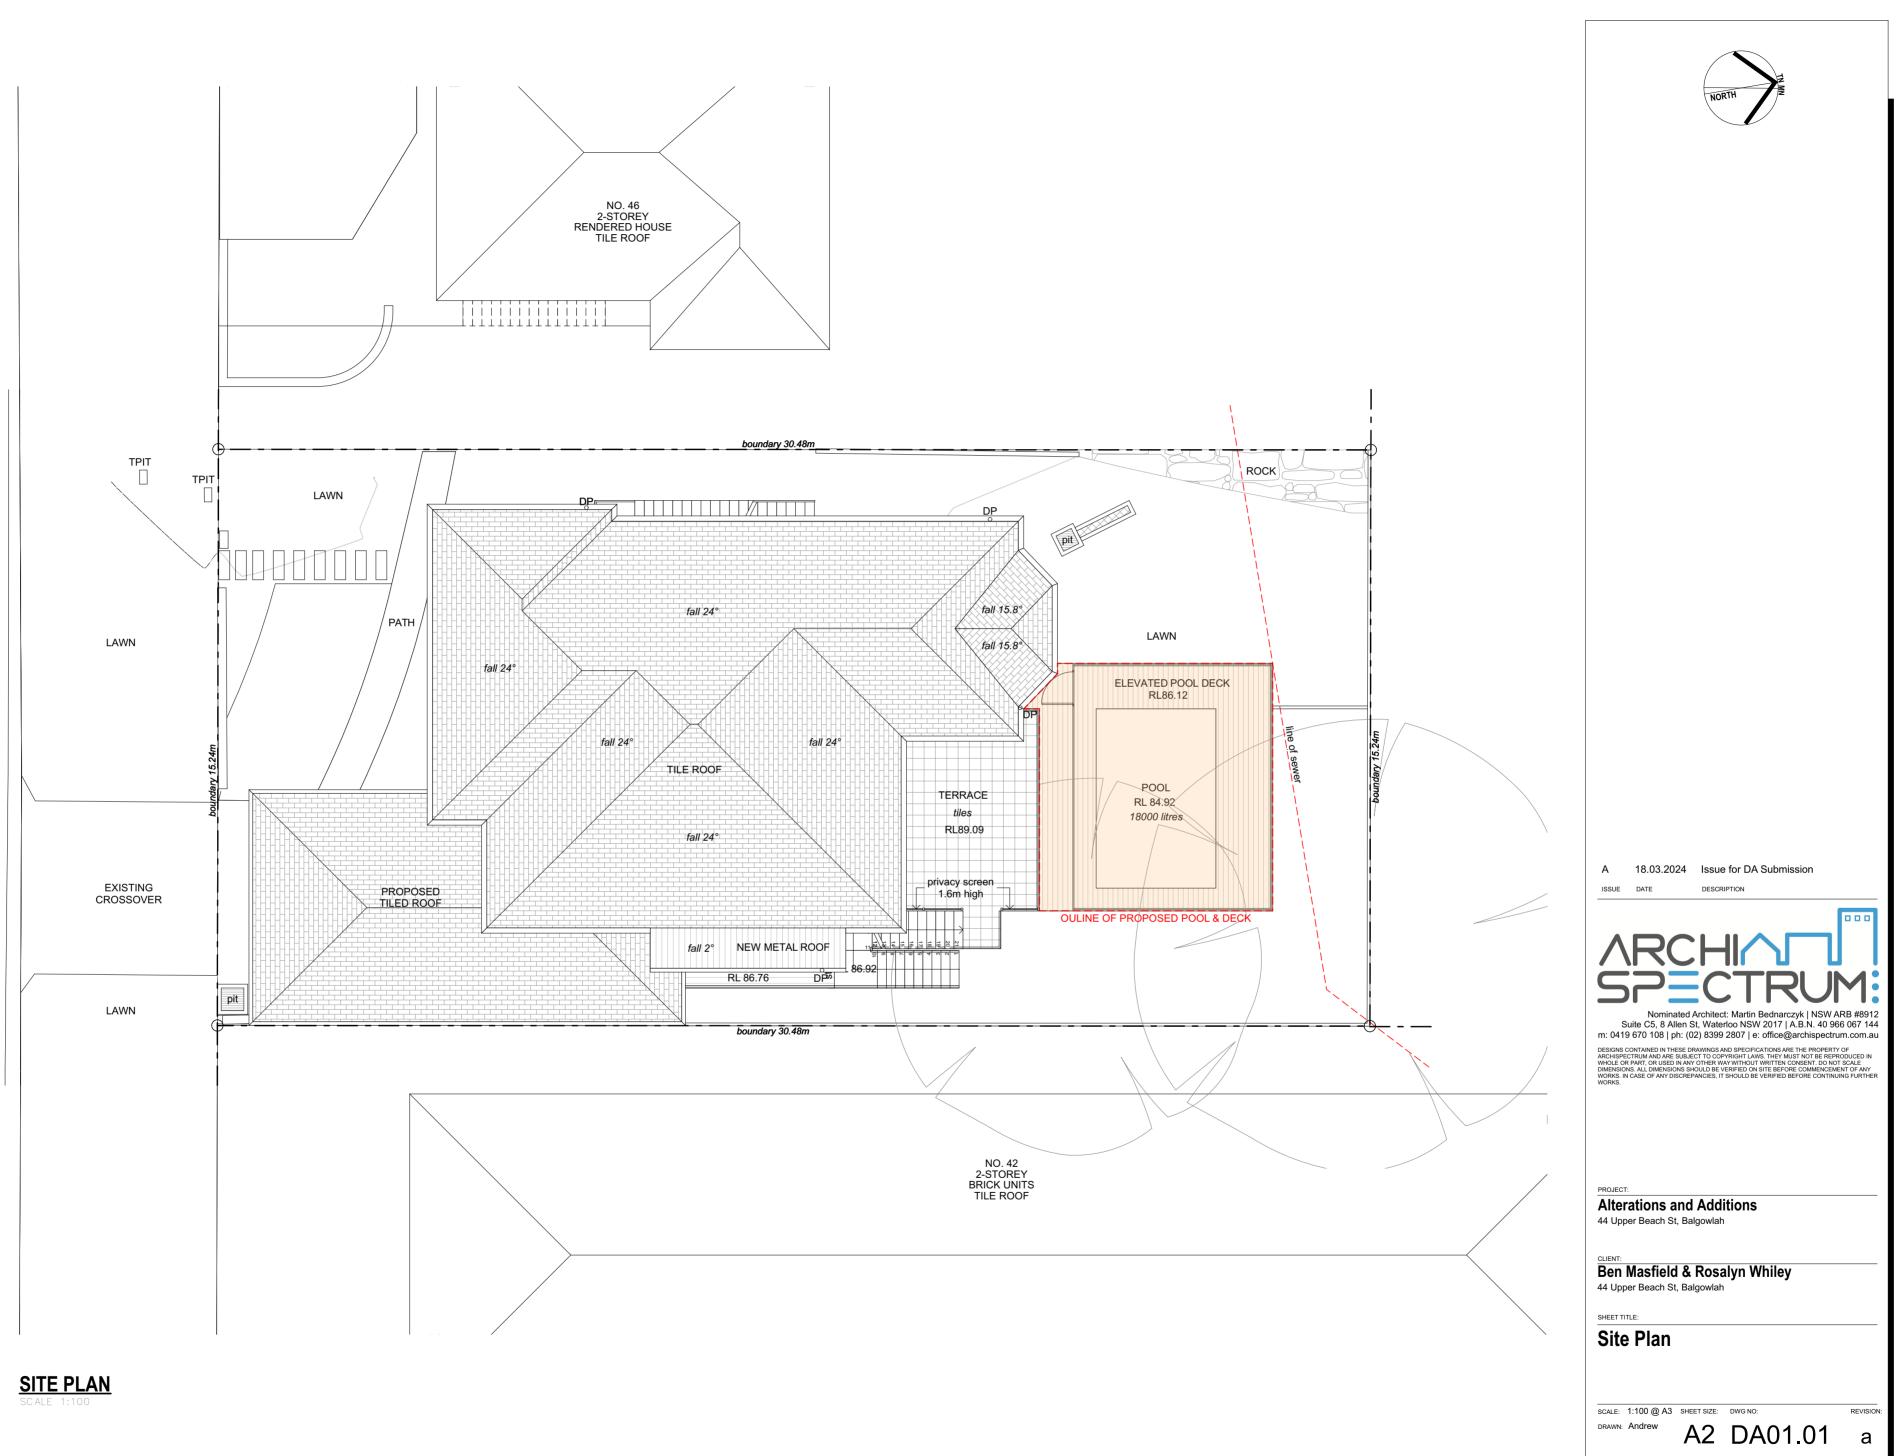

SТ UPPER BEACH



UPPER BEACH ST



UPPER BEACH ST







## **EAST ELEVATION**

**NORTH ELEVATION** 





SECTION A-A

## WEST ELEVATION





## **MAINTENANCE**

Maintenance applies to all landscape materials installed by landscape contractor. Maintain area for 120 days, unless stated otherwise by council.

- · water all garden areas, twice weekly
- · remove all weeds
- · replace plants which fail to establish with plants of similar size & quantity prune & shape plants where necessary
- make good any erosion
- · make good defects which may occur
- · remove rubbish weekly or as required
- · lawn areas are to be mowed once grass has reached a height of 75mm

- · chain link (or similar) fencing to be installed around protection zone
- protection zone shall be cleared of weed species and competative vegetati