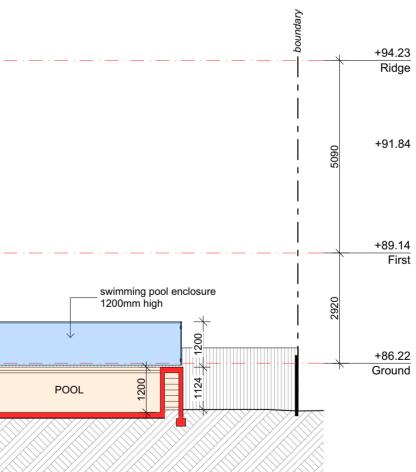

SТ UPPER BEACH



UPPER BEACH ST



UPPER BEACH ST







## **EAST ELEVATION**

**NORTH ELEVATION** 





SECTION A-A

## WEST ELEVATION





## **MAINTENANCE**

Maintenance applies to all landscape materials installed by landscape contractor. Maintain area for 120 days, unless stated otherwise by council.

- · water all garden areas, twice weekly
- · remove all weeds
- · replace plants which fail to establish with plants of similar size & quantity prune & shape plants where necessary
- make good any erosion
- · make good defects which may occur
- · remove rubbish weekly or as required
- · lawn areas are to be mowed once grass has reached a height of 75mm

- · chain link (or similar) fencing to be installed around protection zone
- protection zone shall be cleared of weed species and competative vegetation