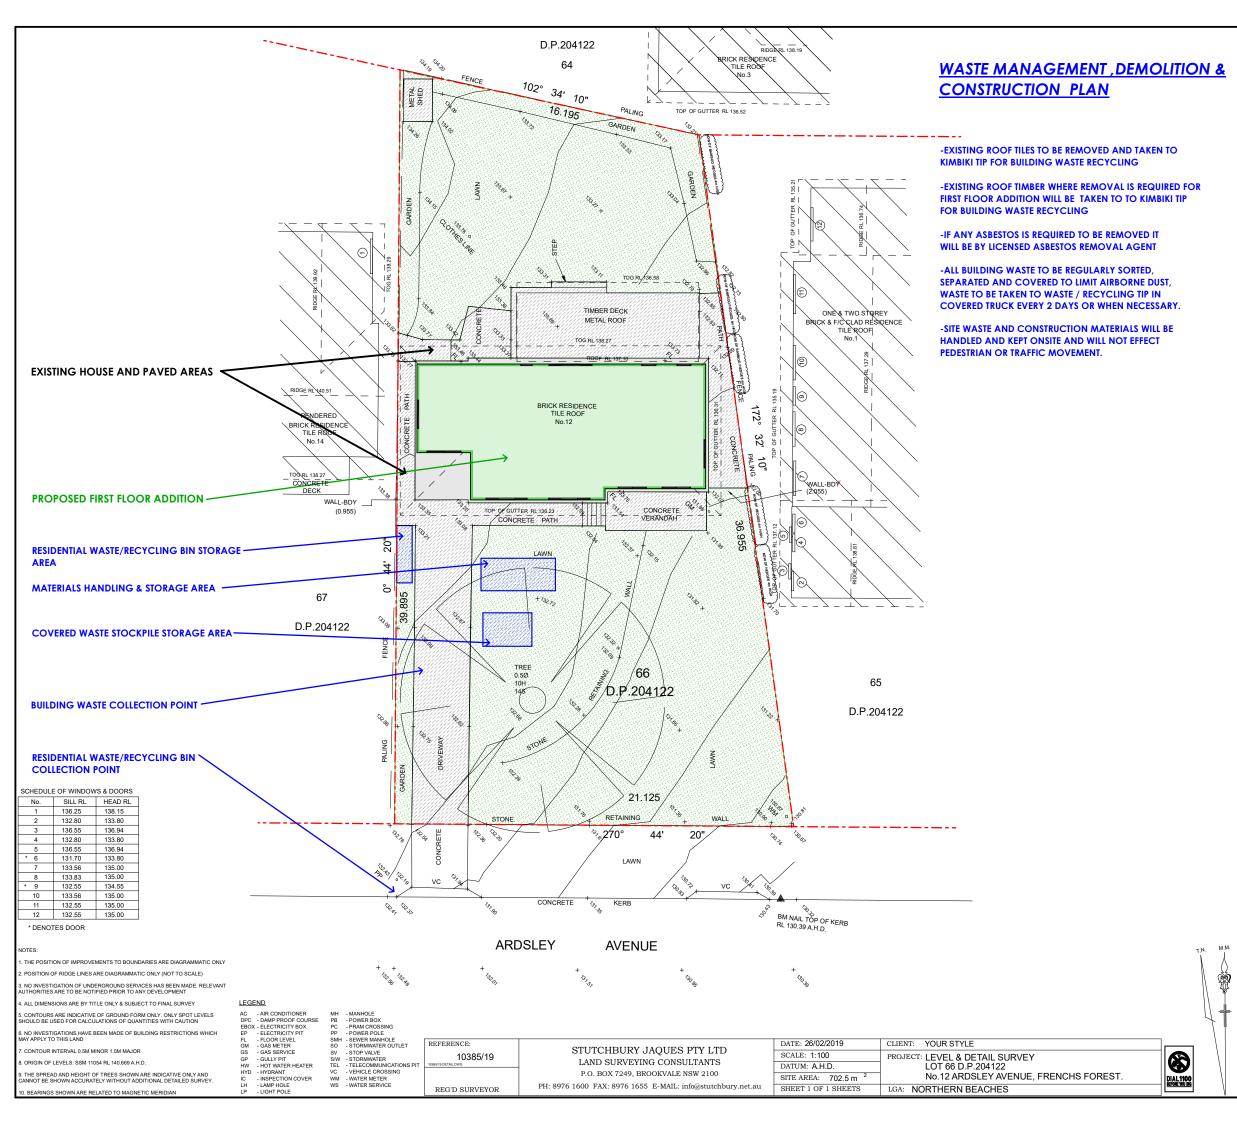

Signed... Date: Wednesday, 10 April 2019 Client's signature

Sianed.. . Date: Wednesday, 10 April 2019 Client's signature

WASTE/DEMO/CONSTRUCTION PLAN First Floor Addition roject Nam Architect: Your Style Designer Home Additions 1:200 tatus : DA STAGE lot Date : ednesday, 10 April 2019 rawina No. ile Location DUF 0119 01 DA.pln