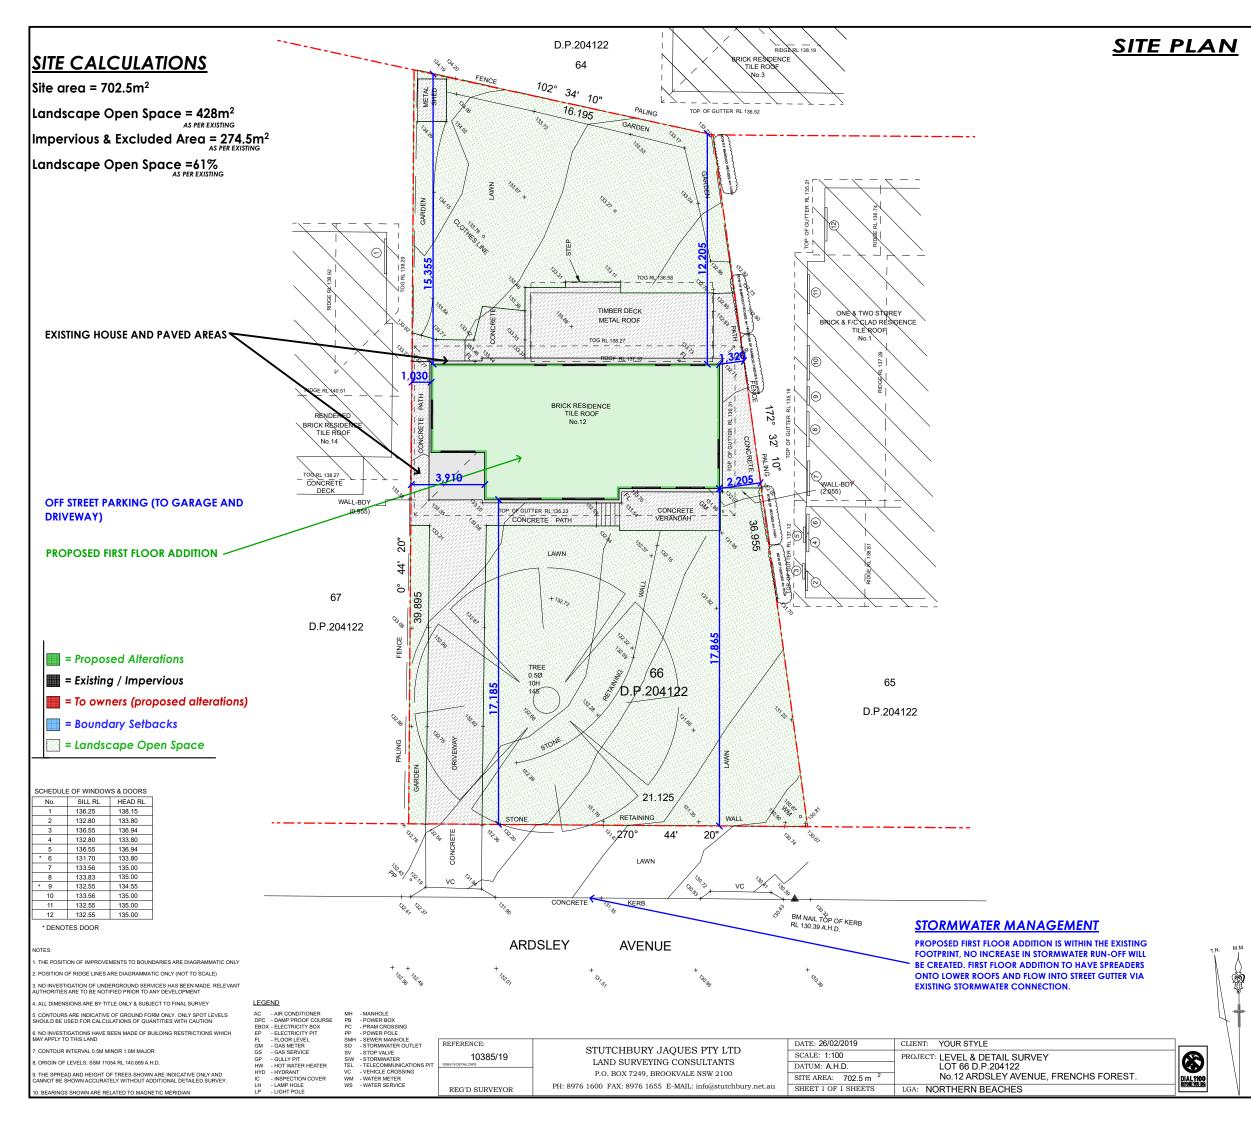

Signed... Date: Wednesday, 10 April 2019 Client's signature

Signed.. Date: Wednesday, 10 April 2019 Client's signature

| Drawing Title : | SITE PLAN                          |               |       |
|-----------------|------------------------------------|---------------|-------|
| Project Name :  | First Floor Addition               |               |       |
| Architect:      | Your Style Designer Home Additions |               |       |
| Status :        | DA STAGE                           | Scale :       | 1:200 |
| Plot Date :     | Wednesday, 10 April 2019           | Drawing No. : | 3     |
| File Location:  | DUF 0119 01 DA.pln                 |               |       |