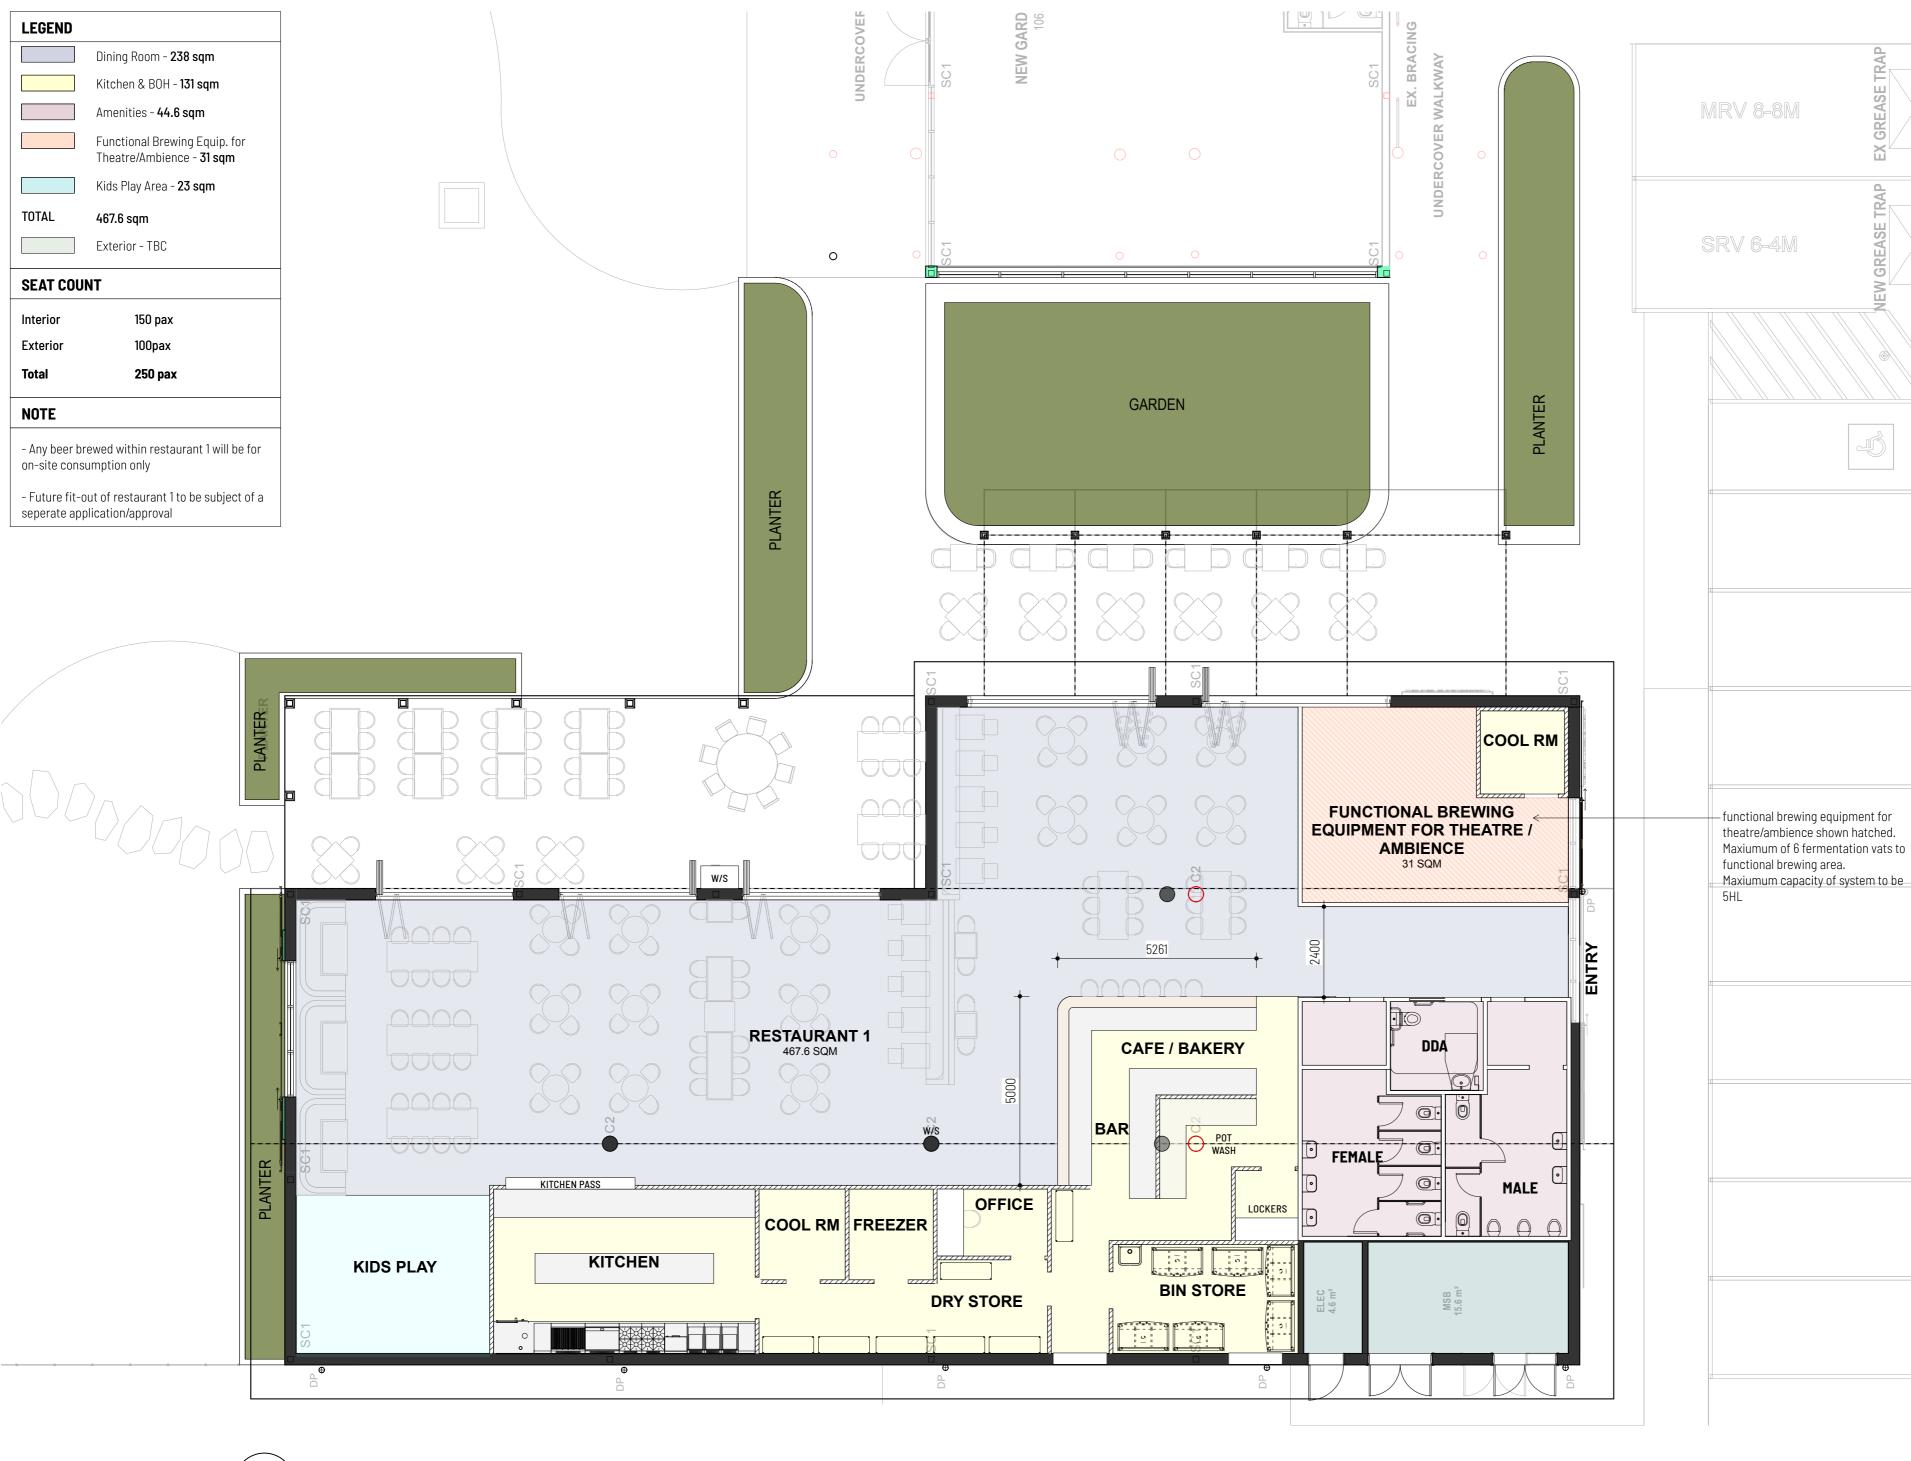

## Indicative Restaurant 1 Fit-Out Plan Scale: 1:100

1

287 Mona Vale Road Terrey Hills NSW 2084

TRAP

**GREASE** 

ЖĽ

TRAP

GREASE