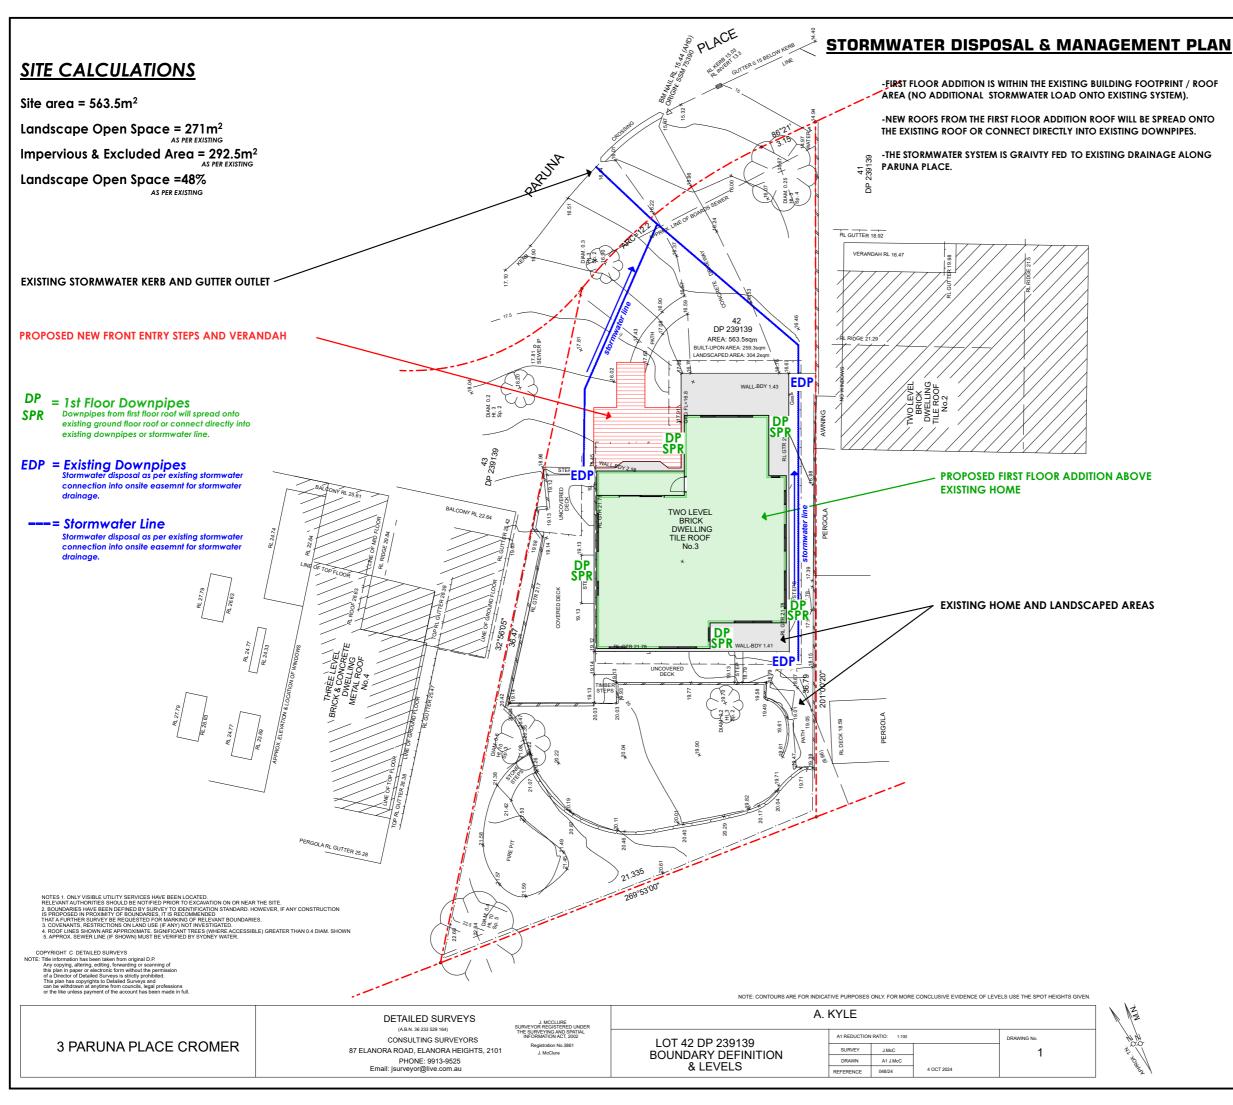

Signed... Date:Thursday, 12 December 2024 Client's signature

Signed.. Date:Thursday, 12 December 2024 Client's signature

| 2 | Drawing Title : | STORMWATER MANAGEMENT              |               |       |
|---|-----------------|------------------------------------|---------------|-------|
|   | Project Name :  | First Floor Addition               |               |       |
|   | Architect:      | Your Style Designer Home Additions |               |       |
|   | Status :        | DA STAGE                           | Scale :       | 1:200 |
|   | Plot Date :     | Thursday, 12 December 2024         | Drawing No. : | E     |
|   | File Location:  | KVI 0924 DA plp                    | Didwing No. : | 3     |