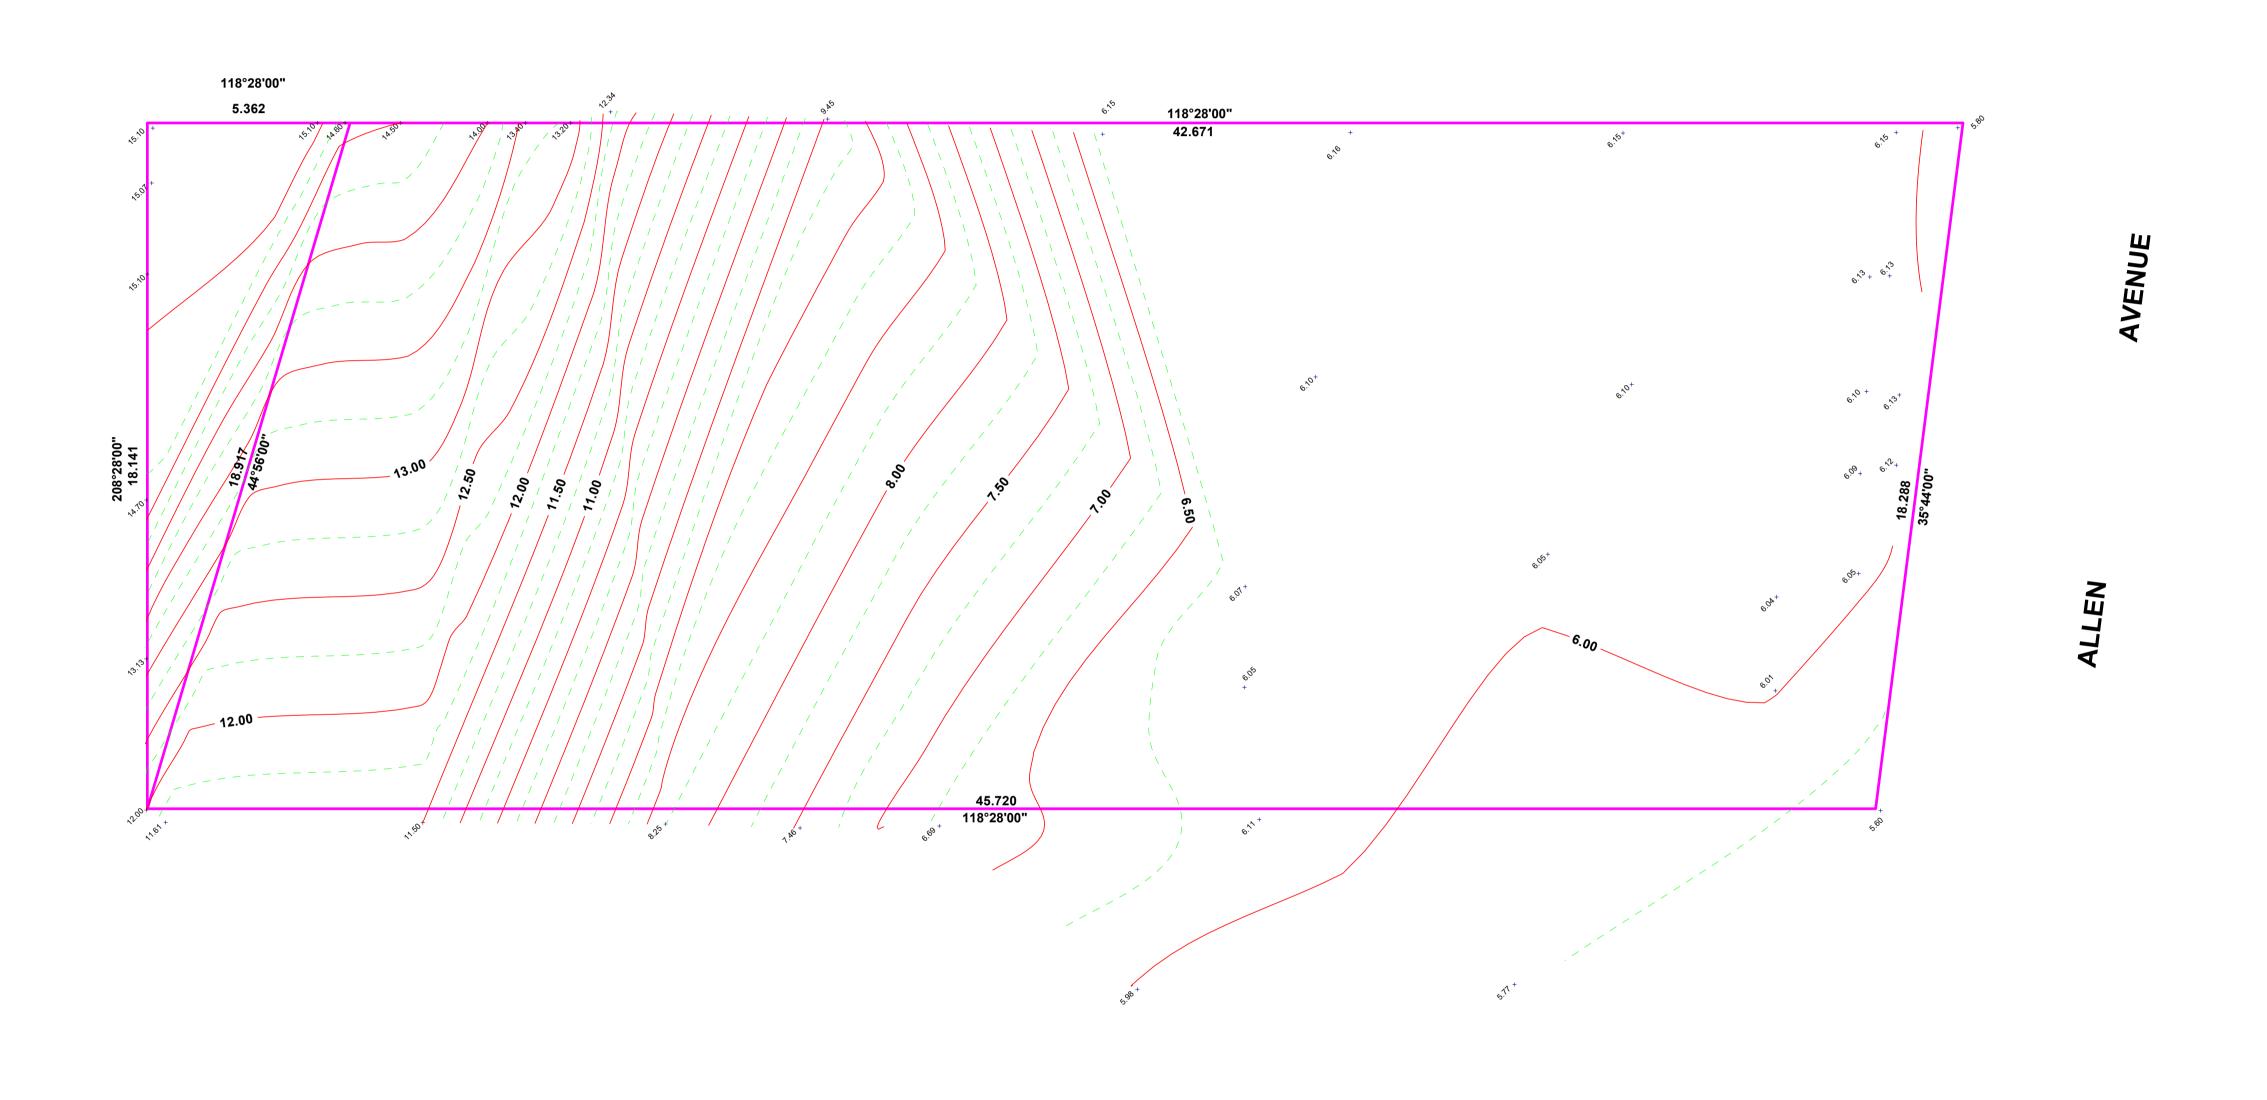

NOTE - THIS PLAN IS AN **ASSUMPTION ONLY OF** WHAT THE ORIGINAL GROUND LEVELS MAY HAVE LOOKED LIKE **USING THE CURRENT NATURAL GROUND LEVELS ALONG THE CURRENT BOUNDARY LINES ONLY.** 

NOTE-DO NOT SCALE OFF THIS PLAN ALL LEVELS SHOULD BE TAKEN FROM THE BENCHMARK SHOWN ON PLAN NO BOUNDARY DEFINITION HAS BEEN MADE - THIS PLAN HAS BEEN PREPARED UNDER cl9 OF THE S&S.I. REGULATION 2017. THE LOCATION OF ANY BUILDINGS OR IMPROVEMENTS SHOWN ARE APPROX ONLY ONLY VISABLE SERVICES HAVE BEEN LOCATED. NO ATTEMPT HAS BEEN MADE TO LOCATE UNDERGROUND SERVICES

DIAL BI DIAL BEFORE YOU DIG 1100

|    | JOB No : 99541 #38524       |          | PLOT DATE : 19-MARCH-2021     |
|----|-----------------------------|----------|-------------------------------|
|    | CLIENT : WALLHOUSE HOLDINGS |          | DATE OF SURVEY: 4 MAR 2021    |
|    | LOCATION : BIGGOLA BEACH    |          | DATUM : AHD PM61800 (CLASS E) |
| 00 | SCALE: 1:100                | A1 SHEET | DRAWN BY : J.L.               |

**2A ALLEN AVENUE** ASSUMED NATURAL SURFACE LOT A DP 379490 LOT 20 DP 11978

CHECKED BY JOHN LOWE/CANDICE LOWE REGISTERED SURVEYOR UNDER THE SURVEYING ACT 2002 1/4 GRAHAMS HILL RD, NARELLAN PHONE: 9602-4582, 9602-40104 PO BOX 409 NARELLAN NSW 2567 candice@jlsurveys.com.au

JOHN LOWE AND ASSOCIATES PTY LTD CONSULTING LAND AND ENGINEERING SURVEYORS

A.B.N. 76 071 037 959

146 LYREBIRD RD, PHEASANTS NEST PHONE : 4684-3227 john@jlsurveys.com.au