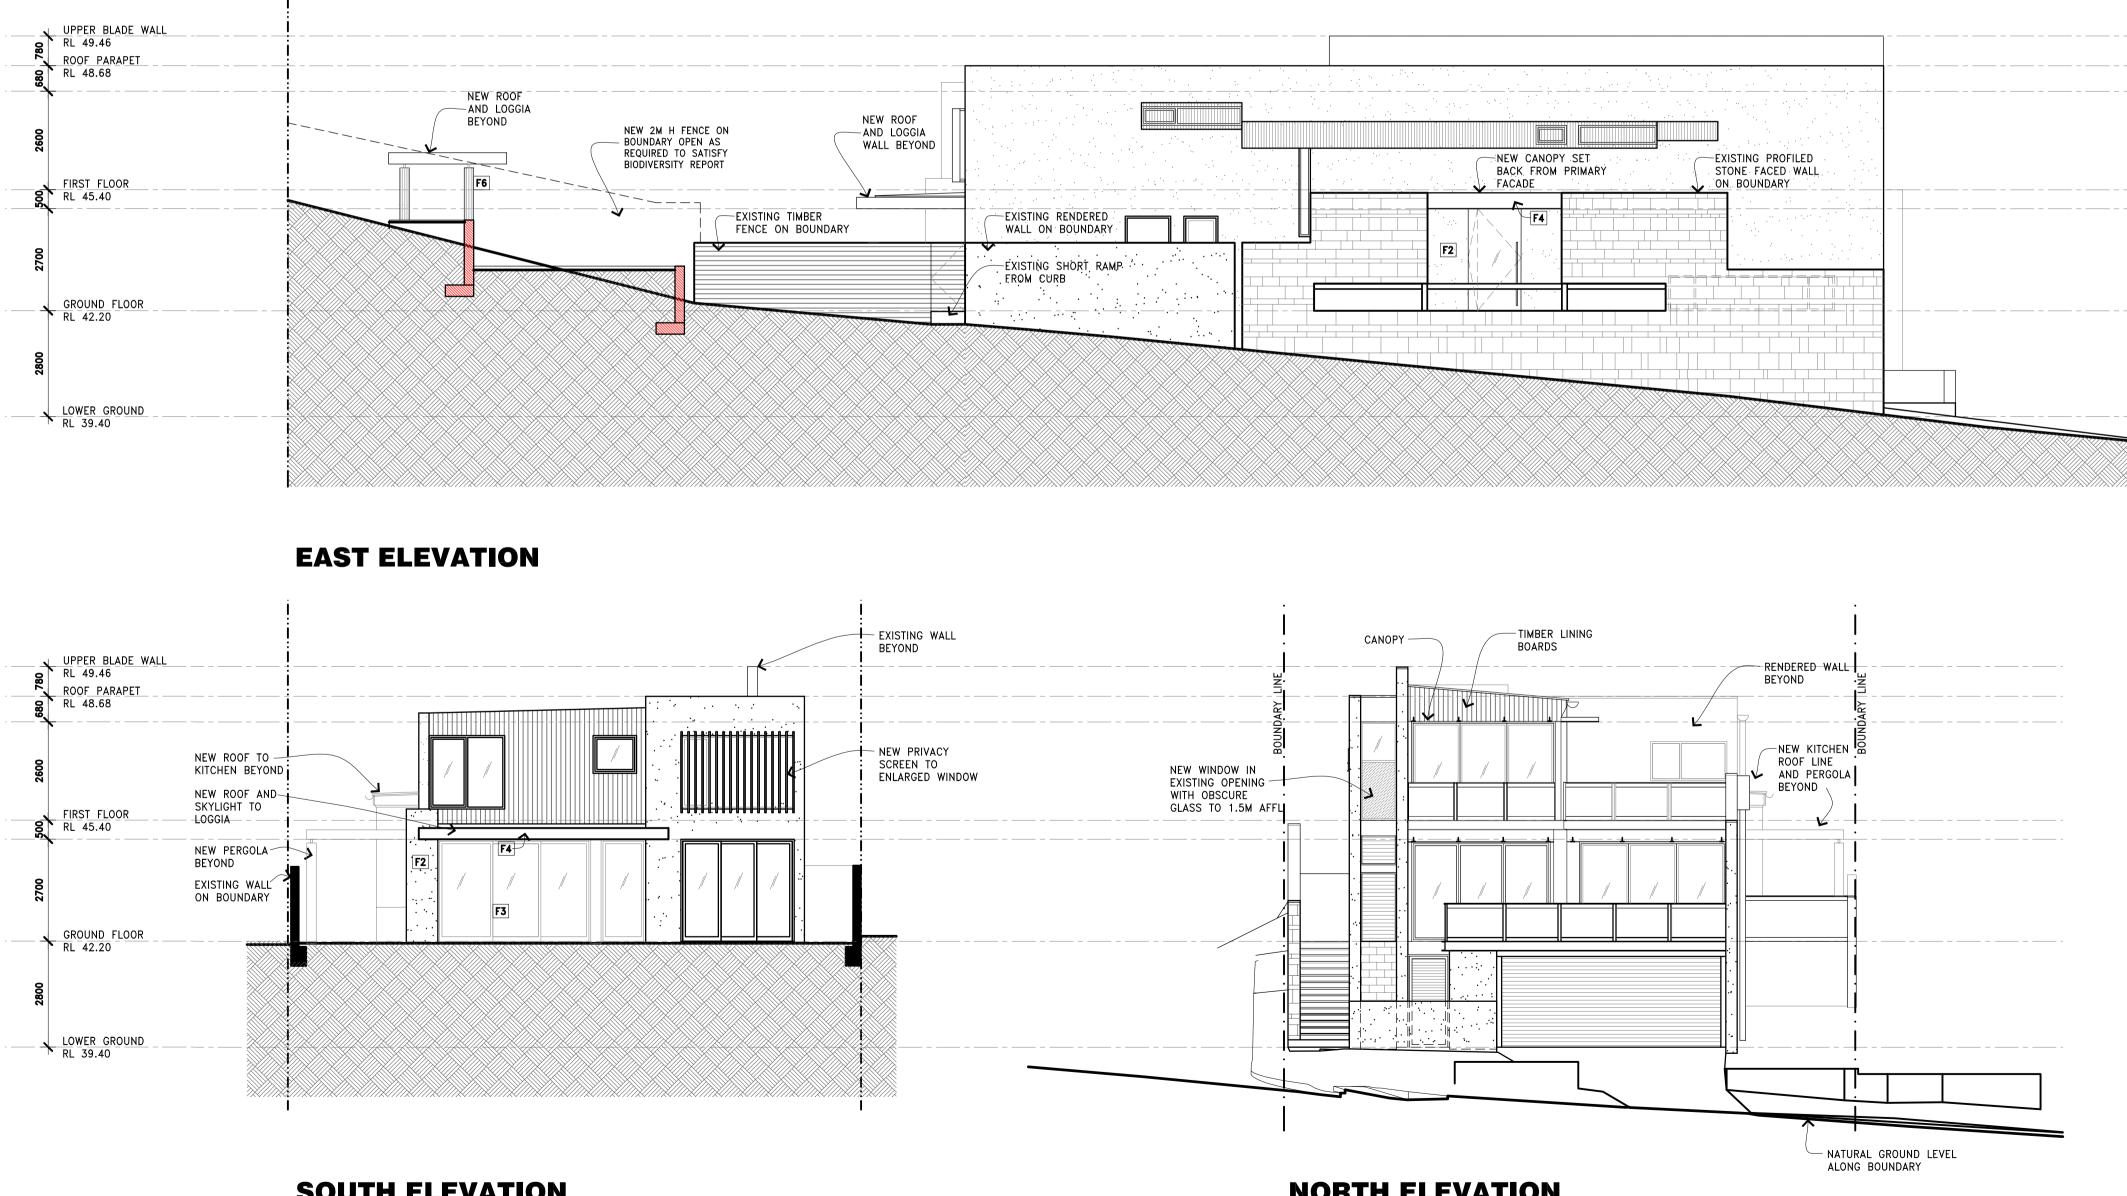

# WEST ELEVATION

| · .     | EXISTING TIMBER                                                                                |            |                                                                                                | ·                                 |  |
|---------|------------------------------------------------------------------------------------------------|------------|------------------------------------------------------------------------------------------------|-----------------------------------|--|
| 3850/ + | ENCLOSED<br>COURTYARD FORMING<br>NEW KITCHEN<br>NEW PERGOLA<br>F6<br>NEW DOOR<br>AND<br>WINDOW | F2<br>OPEN | RETRACTABLE AWNIN<br>1.3M PROJECTION<br>ROOF PROFILE<br>BEYOND<br>EXISTING WALL ON<br>BOUNDARY | NEW RETAINING WALL<br>ON BOUNDARY |  |
| □<br>   |                                                                                                |            |                                                                                                |                                   |  |

## **EXTERIOR FINISHES KEY**

DRESSED SANDSTONE FACING IN PATTERN TO MATCH EXISTING

RENDER FINISHED MASONRY TO MATCH EXISTING

NATURAL ANODISED ALUMINIUM WINDOW JOINERY TO MATCH EXISTING

"MONUMENT" COLOURBOND FASCIA, GUTTER AND SPOUTING TO MATCH EXISTING

ZINCALUME DECK ROOFING TO MATCH EXISTING

PAINT FINISHED TIMBER PERGOLA

# PROPOSED SECTIONS

Suite 5 681 Burke Road Camberwell Victoria 3124 p:+613 9813 1727 e: info@cortesearchitects.com.au

PLANTING LEGEND:

| SYMBOL     | BOTANICAL NAME                                                                    | COMMON NAME              | QTY | SYMBOL                                                                                                                                                                                                                                                                                                                                                                                                                                                                                                                                                                                                                                                                                                                                                                                                                                                                                                                                                                                                                                                                                                                                                                                                                                                                                                                                                                                                                                                                                                                                                                                                                                                                                                                                                                                                                                                                                                                                                                                                                                                                                                                         | BOTANICAL NAME                                                                 | COMMON NAME                  | QTY | SPECIFICATION N<br>GENERAL:<br>All plants are to be plante<br>preserved and protected<br>plants must not be disturl<br>lopped unless specific wr                |
|------------|-----------------------------------------------------------------------------------|--------------------------|-----|--------------------------------------------------------------------------------------------------------------------------------------------------------------------------------------------------------------------------------------------------------------------------------------------------------------------------------------------------------------------------------------------------------------------------------------------------------------------------------------------------------------------------------------------------------------------------------------------------------------------------------------------------------------------------------------------------------------------------------------------------------------------------------------------------------------------------------------------------------------------------------------------------------------------------------------------------------------------------------------------------------------------------------------------------------------------------------------------------------------------------------------------------------------------------------------------------------------------------------------------------------------------------------------------------------------------------------------------------------------------------------------------------------------------------------------------------------------------------------------------------------------------------------------------------------------------------------------------------------------------------------------------------------------------------------------------------------------------------------------------------------------------------------------------------------------------------------------------------------------------------------------------------------------------------------------------------------------------------------------------------------------------------------------------------------------------------------------------------------------------------------|--------------------------------------------------------------------------------|------------------------------|-----|-----------------------------------------------------------------------------------------------------------------------------------------------------------------|
|            | Existing trees                                                                    |                          |     |                                                                                                                                                                                                                                                                                                                                                                                                                                                                                                                                                                                                                                                                                                                                                                                                                                                                                                                                                                                                                                                                                                                                                                                                                                                                                                                                                                                                                                                                                                                                                                                                                                                                                                                                                                                                                                                                                                                                                                                                                                                                                                                                | Olea europaea<br>Underplanted with<br>Gardenia jasminoides                     | European olive               | 1   | SERVICES:<br>Before landscape works any proposed tree plantin<br>any landscape finishes.                                                                        |
|            | Trees to be removed                                                               |                          |     |                                                                                                                                                                                                                                                                                                                                                                                                                                                                                                                                                                                                                                                                                                                                                                                                                                                                                                                                                                                                                                                                                                                                                                                                                                                                                                                                                                                                                                                                                                                                                                                                                                                                                                                                                                                                                                                                                                                                                                                                                                                                                                                                | 'Radicans <sup>'</sup><br><i>Lepiderema pulchella</i><br>Underplanted with     | Fine-leaved Tuckeroo         | 6   | PLANTING MIXTURE:<br>Shall be 3 parts onsite to<br>250mm. pH levels must<br>rotted vegetative materia<br>'Botany Humus' supplied<br>Garden Mix' supplied by     |
|            | <i>Psidium cattleianum</i><br>Under planted with                                  | Strawberry guava         | 3   |                                                                                                                                                                                                                                                                                                                                                                                                                                                                                                                                                                                                                                                                                                                                                                                                                                                                                                                                                                                                                                                                                                                                                                                                                                                                                                                                                                                                                                                                                                                                                                                                                                                                                                                                                                                                                                                                                                                                                                                                                                                                                                                                | Poa poiformis<br>Poa poiformis                                                 | Coastal tussock              | 51  | MULCH:<br>Application: Place mulch<br>adjoining levels. Ensure<br>Landscapes.                                                                                   |
| E Constant | <i>Carissa '</i> Desert Star'<br><i>Carissa '</i> Desert Star'                    |                          | 16  | and the second s | Podocarpus henkelii<br>Underplanted with<br>Gardenia jasminoides<br>'Radicans' | grass<br>Henkel's Yellowwood | 5   | PLANT MATERIAL:<br>All plant material is to be<br>the landscape plan. Gen<br>are to have a healthy roc<br>are to have a single lead<br>must be well watered suf |
| ALLE CON   | Tecomanthe hillii                                                                 | Fraser Island<br>Creeper | 2   |                                                                                                                                                                                                                                                                                                                                                                                                                                                                                                                                                                                                                                                                                                                                                                                                                                                                                                                                                                                                                                                                                                                                                                                                                                                                                                                                                                                                                                                                                                                                                                                                                                                                                                                                                                                                                                                                                                                                                                                                                                                                                                                                | <i>Gardenia jasminoides</i><br>'Radicans'                                      | Gardenia Radicans            | 34  | shrubs and ground cover<br>and base of the planting<br>good tilth placed and firm                                                                               |
| A CAR      | Atractocarpus fitzalanii                                                          |                          | 1   | 2 D B B B B B B B B B B B B B B B B B B                                                                                                                                                                                                                                                                                                                                                                                                                                                                                                                                                                                                                                                                                                                                                                                                                                                                                                                                                                                                                                                                                                                                                                                                                                                                                                                                                                                                                                                                                                                                                                                                                                                                                                                                                                                                                                                                                                                                                                                                                                                                                        | Chonemorpha fragrans                                                           | Climbing frangipani          | 2   |                                                                                                                                                                 |
|            | Under planted with<br><i>Lomandra '</i> Lime Tuff                                 |                          |     |                                                                                                                                                                                                                                                                                                                                                                                                                                                                                                                                                                                                                                                                                                                                                                                                                                                                                                                                                                                                                                                                                                                                                                                                                                                                                                                                                                                                                                                                                                                                                                                                                                                                                                                                                                                                                                                                                                                                                                                                                                                                                                                                | Royena lucida                                                                  | African Snowdrop<br>Bush     | 3   |                                                                                                                                                                 |
| *          | <i>Lomandra longifolia x<br/>confertifolia</i> spp. <i>pallida</i><br>′Lime Tuff' | Lomandra 'Lime Tuff'     | 24  | ☀                                                                                                                                                                                                                                                                                                                                                                                                                                                                                                                                                                                                                                                                                                                                                                                                                                                                                                                                                                                                                                                                                                                                                                                                                                                                                                                                                                                                                                                                                                                                                                                                                                                                                                                                                                                                                                                                                                                                                                                                                                                                                                                              | Panicum amarum                                                                 | Coastal switchgrass          | 37  |                                                                                                                                                                 |