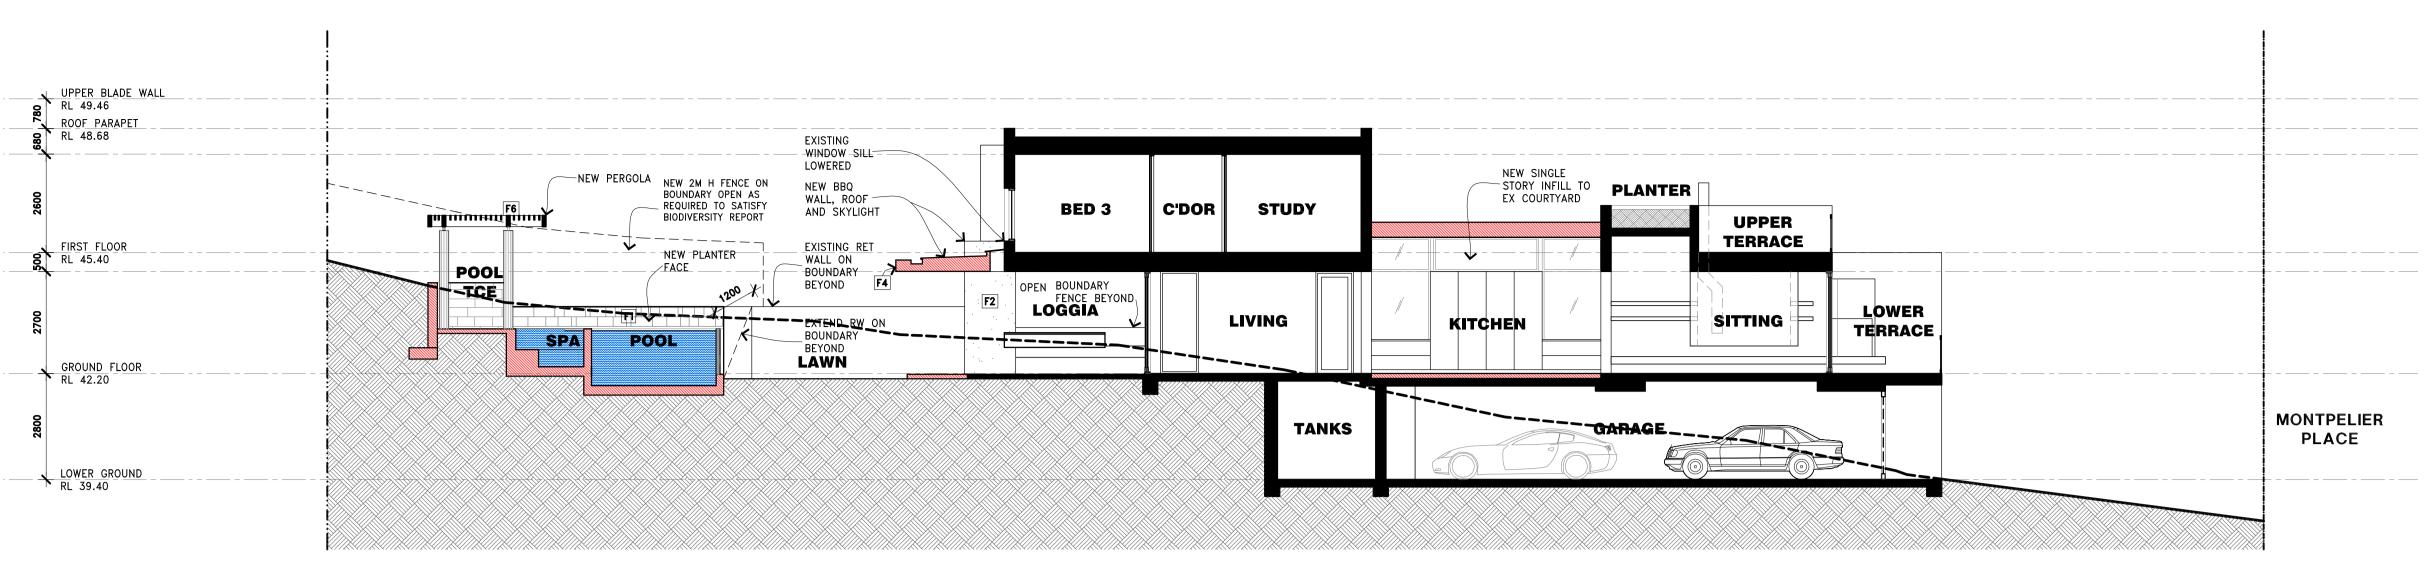

## **SECTION C**

# **SECTION B**

# PROPOSED SECTIONS

Suite 5 681 Burke Road Camberwell Victoria 3124 p:+613 9813 1727 e: info@cortesearchitects.com.au

PLANTING LEGEND:

| SYMBOL     | BOTANICAL NAME                                                                    | COMMON NAME              | QTY | SYMBOL                                                                                                                                                                                                                                                                                                                                                                                                                                                                                                                                                                                                                                                                                                                                                                                                                                                                                                                                                                                                                                                                                                                                                                                                                                                                                                                                                                                                                                                                                                                                                                                                                                                                                                                                                                                                                                                                                                                                                                                                                                                                                                                         | BOTANICAL NAME                                                                 | COMMON NAME                  | QTY | SPECIFICATION N<br>GENERAL:<br>All plants are to be plante<br>preserved and protected<br>plants must not be disturl<br>lopped unless specific wr                |
|------------|-----------------------------------------------------------------------------------|--------------------------|-----|--------------------------------------------------------------------------------------------------------------------------------------------------------------------------------------------------------------------------------------------------------------------------------------------------------------------------------------------------------------------------------------------------------------------------------------------------------------------------------------------------------------------------------------------------------------------------------------------------------------------------------------------------------------------------------------------------------------------------------------------------------------------------------------------------------------------------------------------------------------------------------------------------------------------------------------------------------------------------------------------------------------------------------------------------------------------------------------------------------------------------------------------------------------------------------------------------------------------------------------------------------------------------------------------------------------------------------------------------------------------------------------------------------------------------------------------------------------------------------------------------------------------------------------------------------------------------------------------------------------------------------------------------------------------------------------------------------------------------------------------------------------------------------------------------------------------------------------------------------------------------------------------------------------------------------------------------------------------------------------------------------------------------------------------------------------------------------------------------------------------------------|--------------------------------------------------------------------------------|------------------------------|-----|-----------------------------------------------------------------------------------------------------------------------------------------------------------------|
|            | Existing trees                                                                    |                          |     |                                                                                                                                                                                                                                                                                                                                                                                                                                                                                                                                                                                                                                                                                                                                                                                                                                                                                                                                                                                                                                                                                                                                                                                                                                                                                                                                                                                                                                                                                                                                                                                                                                                                                                                                                                                                                                                                                                                                                                                                                                                                                                                                | Olea europaea<br>Underplanted with<br>Gardenia jasminoides                     | European olive               | 1   | SERVICES:<br>Before landscape works any proposed tree plantin<br>any landscape finishes.                                                                        |
|            | Trees to be removed                                                               |                          |     |                                                                                                                                                                                                                                                                                                                                                                                                                                                                                                                                                                                                                                                                                                                                                                                                                                                                                                                                                                                                                                                                                                                                                                                                                                                                                                                                                                                                                                                                                                                                                                                                                                                                                                                                                                                                                                                                                                                                                                                                                                                                                                                                | 'Radicans <sup>'</sup><br><i>Lepiderema pulchella</i><br>Underplanted with     | Fine-leaved Tuckeroo         | 6   | PLANTING MIXTURE:<br>Shall be 3 parts onsite to<br>250mm. pH levels must<br>rotted vegetative materia<br>'Botany Humus' supplied<br>Garden Mix' supplied by     |
|            | <i>Psidium cattleianum</i><br>Under planted with                                  | Strawberry guava         | 3   |                                                                                                                                                                                                                                                                                                                                                                                                                                                                                                                                                                                                                                                                                                                                                                                                                                                                                                                                                                                                                                                                                                                                                                                                                                                                                                                                                                                                                                                                                                                                                                                                                                                                                                                                                                                                                                                                                                                                                                                                                                                                                                                                | Poa poiformis<br>Poa poiformis                                                 | Coastal tussock              | 51  | MULCH:<br>Application: Place mulch<br>adjoining levels. Ensure<br>Landscapes.                                                                                   |
| E Constant | <i>Carissa '</i> Desert Star'<br><i>Carissa '</i> Desert Star'                    |                          | 16  | and the second s | Podocarpus henkelii<br>Underplanted with<br>Gardenia jasminoides<br>'Radicans' | grass<br>Henkel's Yellowwood | 5   | PLANT MATERIAL:<br>All plant material is to be<br>the landscape plan. Gen<br>are to have a healthy roc<br>are to have a single lead<br>must be well watered suf |
| ALLE CON   | Tecomanthe hillii                                                                 | Fraser Island<br>Creeper | 2   |                                                                                                                                                                                                                                                                                                                                                                                                                                                                                                                                                                                                                                                                                                                                                                                                                                                                                                                                                                                                                                                                                                                                                                                                                                                                                                                                                                                                                                                                                                                                                                                                                                                                                                                                                                                                                                                                                                                                                                                                                                                                                                                                | <i>Gardenia jasminoides</i><br>'Radicans'                                      | Gardenia Radicans            | 34  | shrubs and ground cover<br>and base of the planting<br>good tilth placed and firm                                                                               |
| A CAR      | Atractocarpus fitzalanii                                                          |                          | 1   | 2 D B B B B B B B B B B B B B B B B B B                                                                                                                                                                                                                                                                                                                                                                                                                                                                                                                                                                                                                                                                                                                                                                                                                                                                                                                                                                                                                                                                                                                                                                                                                                                                                                                                                                                                                                                                                                                                                                                                                                                                                                                                                                                                                                                                                                                                                                                                                                                                                        | Chonemorpha fragrans                                                           | Climbing frangipani          | 2   |                                                                                                                                                                 |
|            | Under planted with<br><i>Lomandra '</i> Lime Tuff                                 |                          |     |                                                                                                                                                                                                                                                                                                                                                                                                                                                                                                                                                                                                                                                                                                                                                                                                                                                                                                                                                                                                                                                                                                                                                                                                                                                                                                                                                                                                                                                                                                                                                                                                                                                                                                                                                                                                                                                                                                                                                                                                                                                                                                                                | Royena lucida                                                                  | African Snowdrop<br>Bush     | 3   |                                                                                                                                                                 |
| *          | <i>Lomandra longifolia x<br/>confertifolia</i> spp. <i>pallida</i><br>′Lime Tuff' | Lomandra 'Lime Tuff'     | 24  | ☀                                                                                                                                                                                                                                                                                                                                                                                                                                                                                                                                                                                                                                                                                                                                                                                                                                                                                                                                                                                                                                                                                                                                                                                                                                                                                                                                                                                                                                                                                                                                                                                                                                                                                                                                                                                                                                                                                                                                                                                                                                                                                                                              | Panicum amarum                                                                 | Coastal switchgrass          | 37  |                                                                                                                                                                 |