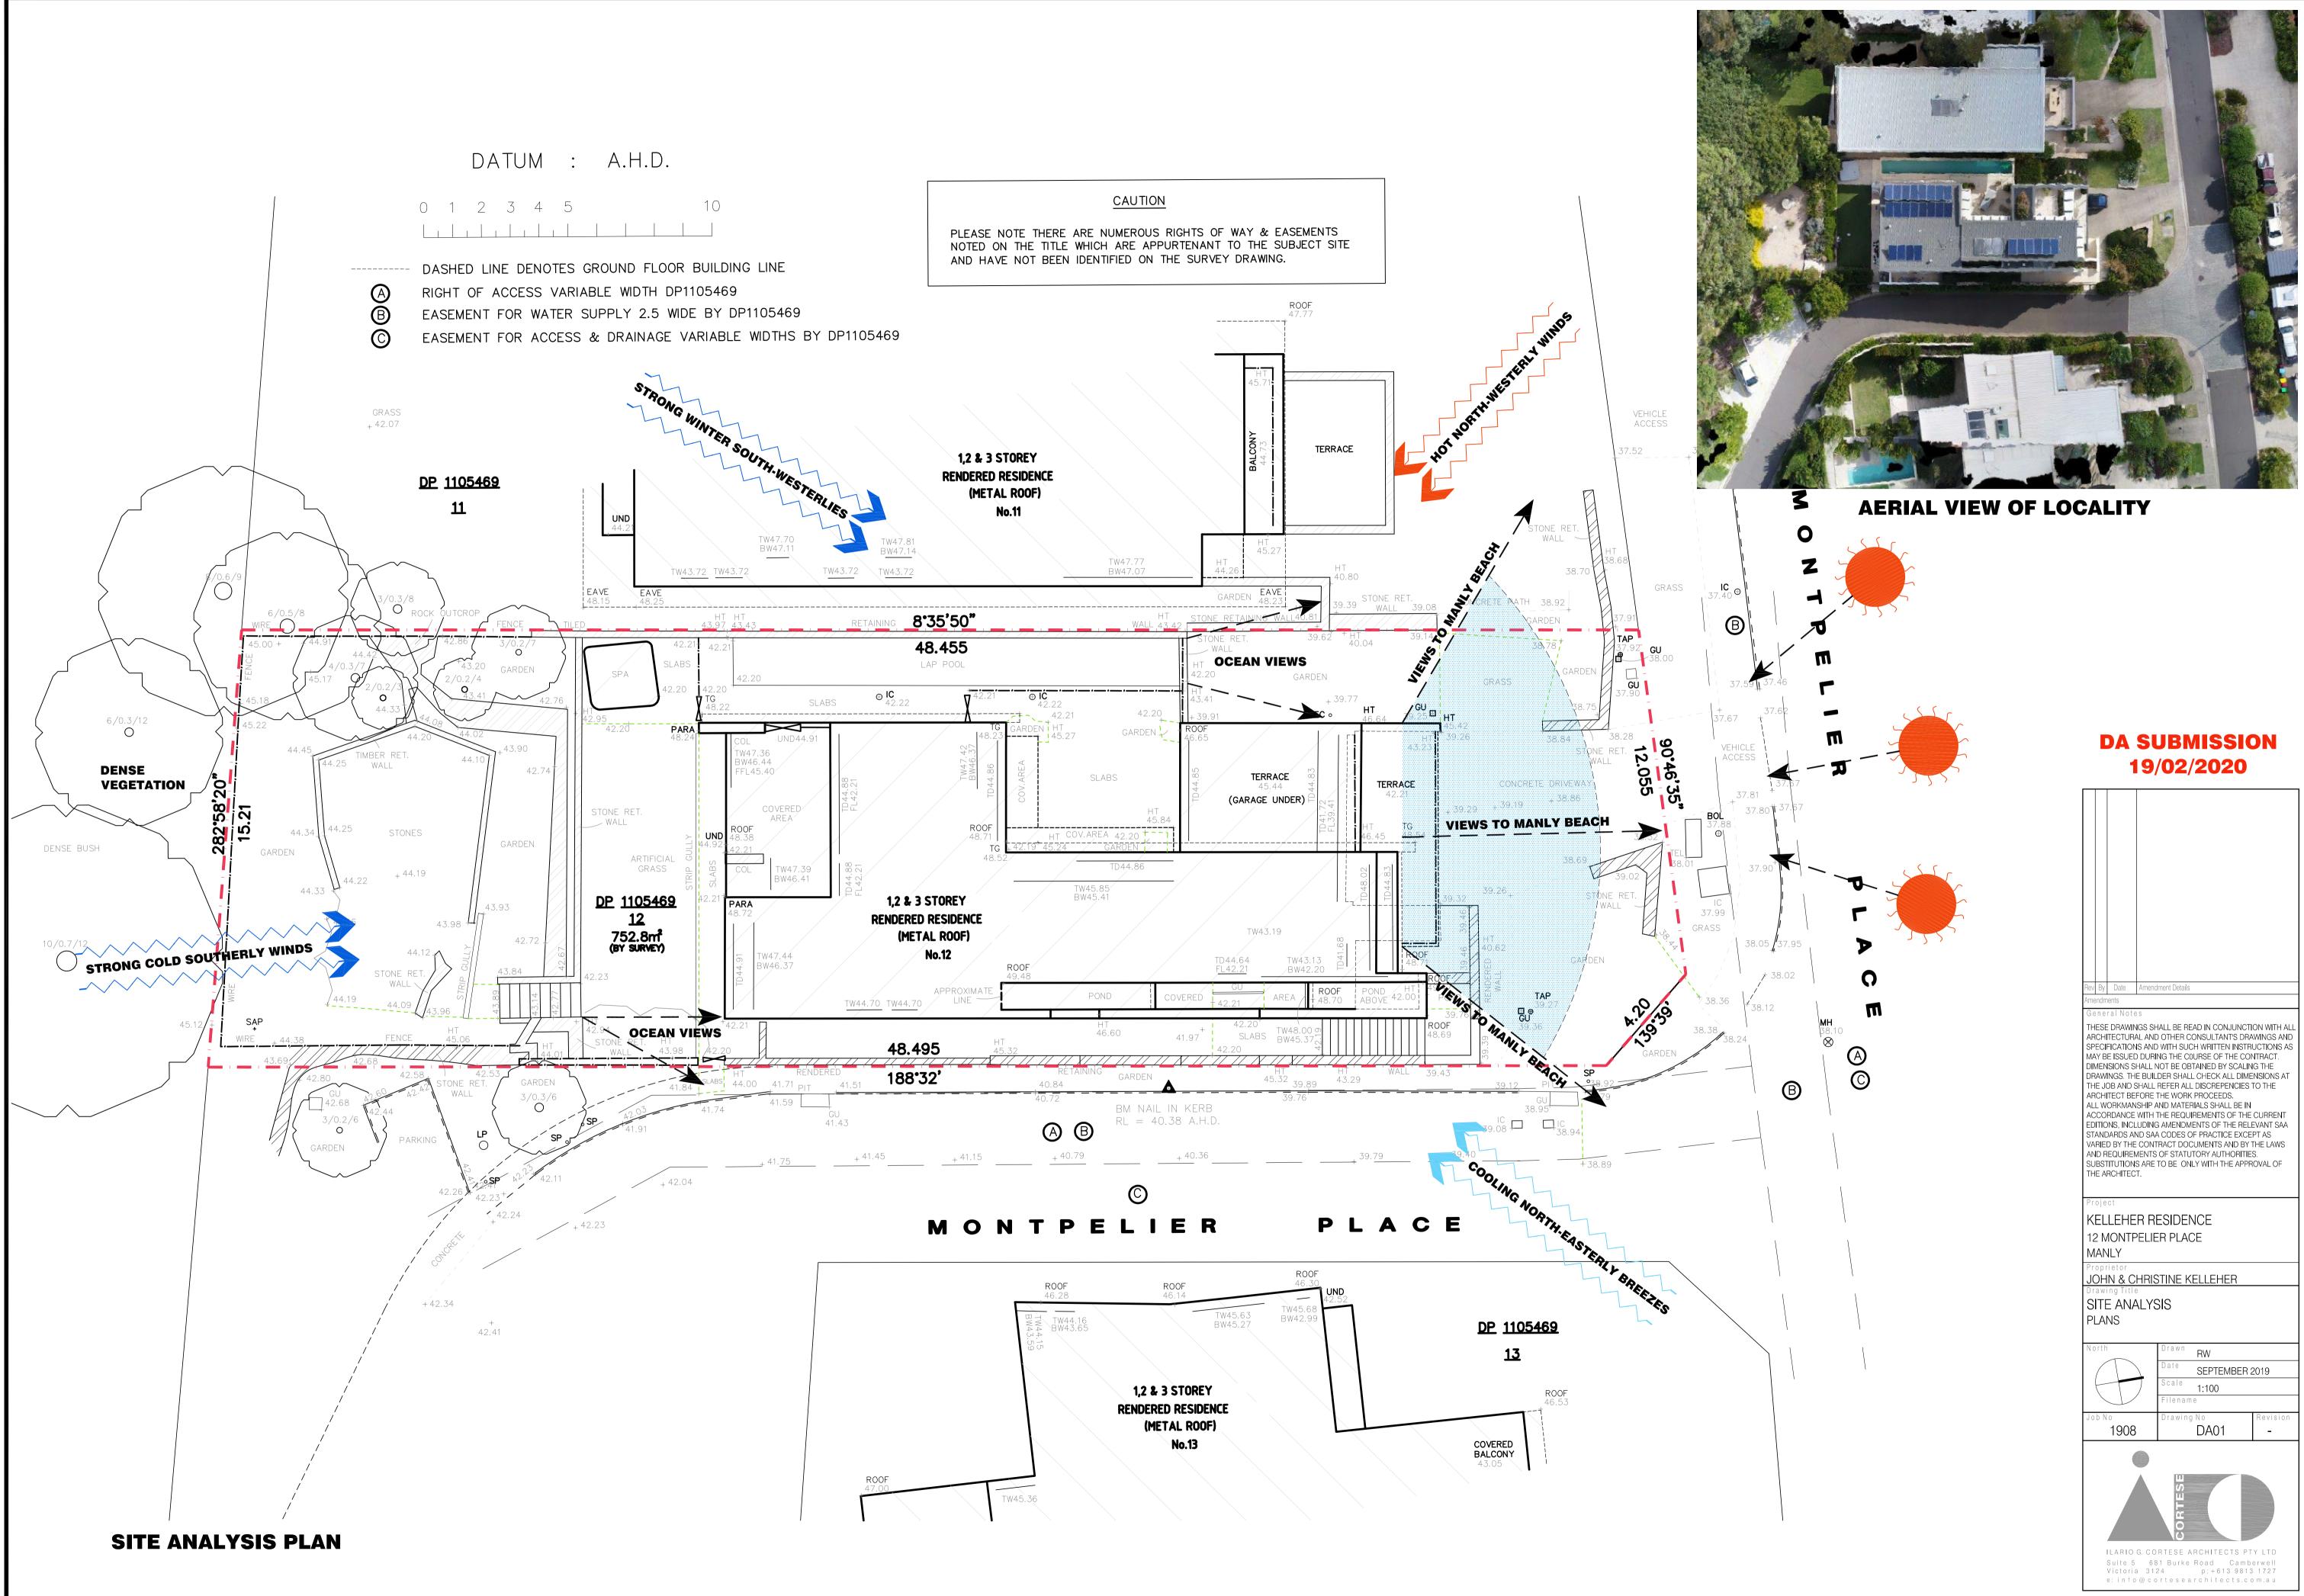

## SITE DETAILS

(IN ACCORDANCE WITH AREA OS3 REQUIREMENTS) SITE AREA 752.8m2 \_

| REQUIREMENT             | SIZE    | PERCENTAGE        |
|-------------------------|---------|-------------------|
| GROSS FLOOR AREA        | 335.2m2 | 44.5%             |
| TOTAL OPEN SPACE        | 564.7m2 | 75.0%             |
| OPEN SPACE ABOVE GROUND | 32.2m2  |                   |
| LANDSCAPED AREA         | 237.8m2 | 44.7%<br>(of TOS) |