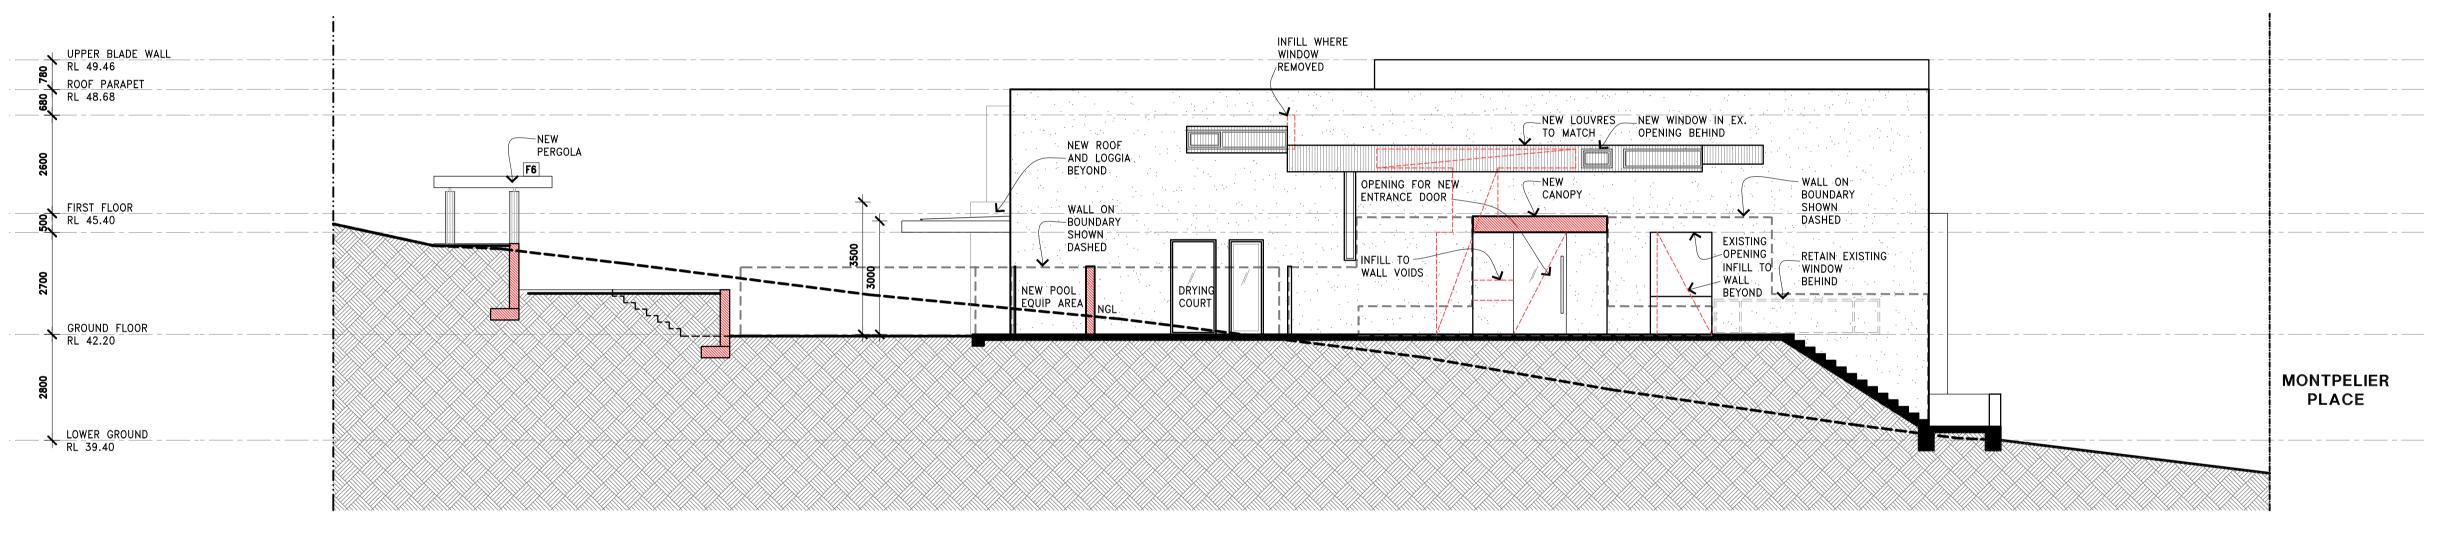

--------------------------------|------------|------------------------------------------------------------------------------------------------|-----------------------------------|--|
| 3850/ + | ENCLOSED<br>COURTYARD FORMING<br>NEW KITCHEN<br>NEW PERGOLA<br>F6<br>NEW DOOR<br>AND<br>WINDOW | F2<br>OPEN | RETRACTABLE AWNIN<br>1.3M PROJECTION<br>ROOF PROFILE<br>BEYOND<br>EXISTING WALL ON<br>BOUNDARY | NEW RETAINING WALL<br>ON BOUNDARY |  |
| □<br>   |                                                                                                |            |                                                                                                |                                   |  |



| <br>MONTPELIER<br>PLACE |
|-------------------------|





## **SECTION C**



# **SECTION B**







# NEW WALLS **F1** F2 F3 F5

F6

# SO ALL GROUND

EXISTING WALLS TO BE RETAINED

KEY

## **EXTERIOR FINISHES KEY**

DRESSED SANDSTONE FACING IN PATTERN TO MATCH EXISTING

RENDER FINISHED MASONRY TO MATCH EXISTING

NATURAL ANODISED ALUMINIUM WINDOW JOINERY TO MATCH EXISTING

"MONUMENT" COLOURBOND FASCIA, GUTTER AND SPOUTING TO MATCH EXISTING

ZINCALUME DECK ROOFING TO MATCH EXISTING

PAINT FINISHED TIMBER PERGOLA





# PROPOSED SECTIONS





Suite 5 681 Burke Road Camberwell Victoria 3124 p:+613 9813 1727 e: info@cortesearchitects.com.au



PLANTING LEGEND:

| SYMBOL     | BOTANICAL NAME                                                                    | COMMON NAME              | QTY | SYMBOL