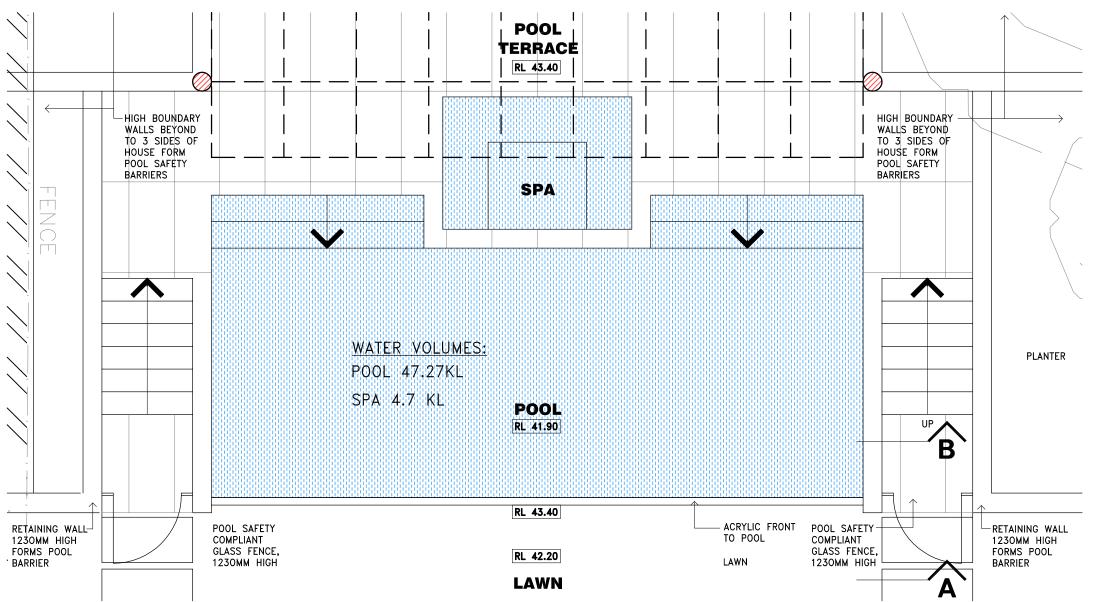

hould be prepared in accordance with these plans prior to the installation of the landscaping, and should not be altered or compromised during landscape construction. Figured dimensions take preference to scale readings. Verify all dimensions on site. PDF'd plans may vary slightly in scale from that indicated on plans. Report any discrepancies to Vale Green Life before proceeding with the work. If the Status of this

drawing is not signed off 'For Construction', it may be subject to change, alteration or amendment at the discretion of Vale Green Life. If so, Vale Green Life is not liable for any loss, damage, harm or injury whether special, consequential, direct or indirect, suffered by you or any other person as a result of this drawing for construction purposes.





## **ELEVATION A**



## **KELLEHER RESIDENCE DA/2020/0148** 12 MONTPELIER PLACE MANLY

ILARIO G. CORTESE ARCHITECTS PTY LTD Suite 5 681 Burke Road Camberwell Victoria 3124 p:+613 9813 1727 e: info@cortesearchitects.com.au



## POOL PLAN SCALE 1:50