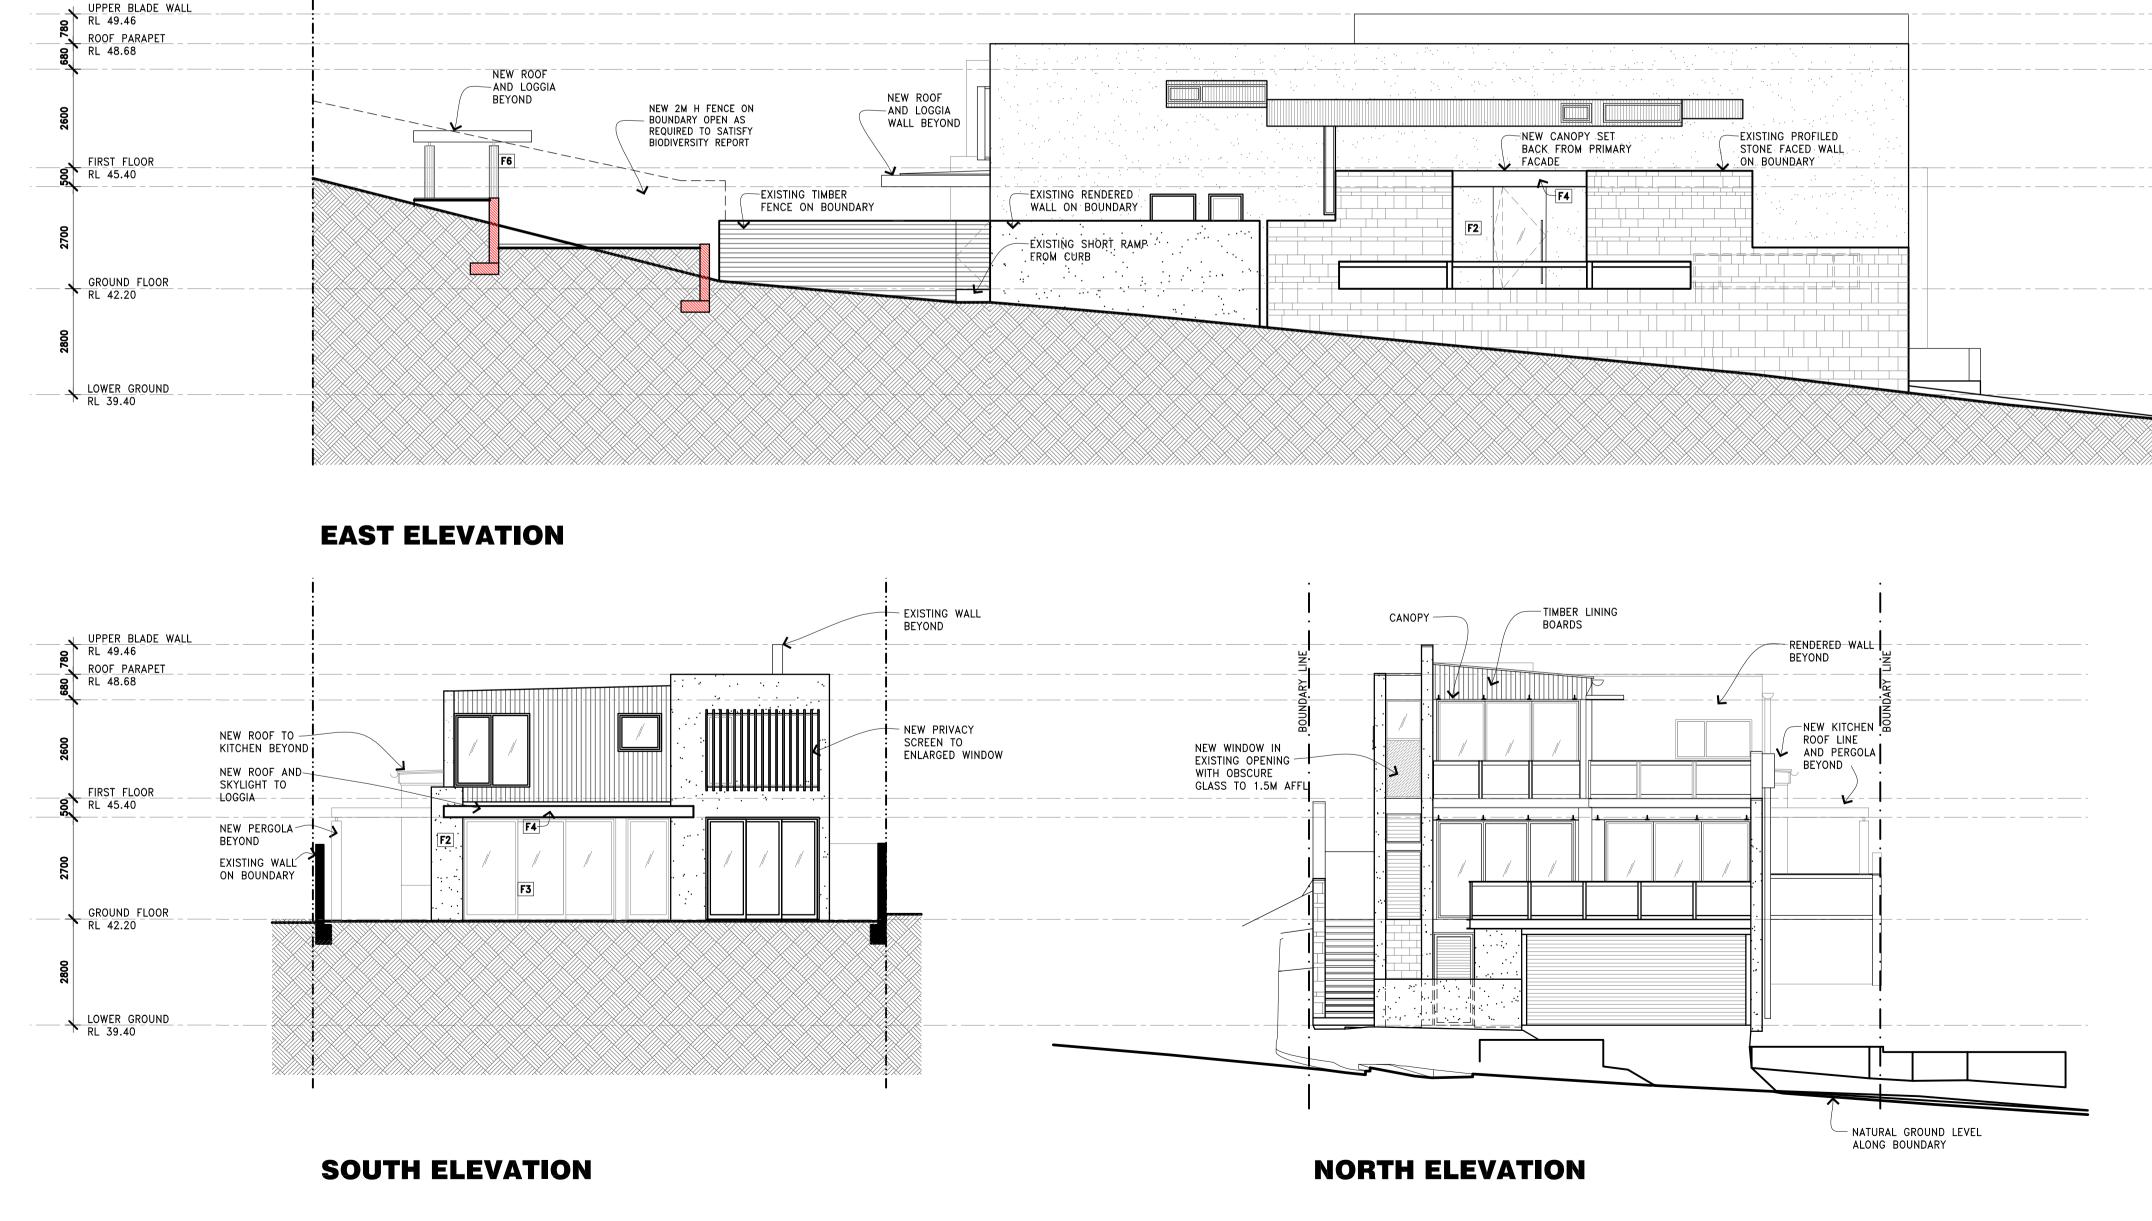

# WEST ELEVATION

| · .     | EXISTING TIMBER                                                                                |            |                                                                                                | ·                                 |  |
|---------|------------------------------------------------------------------------------------------------|------------|------------------------------------------------------------------------------------------------|-----------------------------------|--|
| 3850/ + | ENCLOSED<br>COURTYARD FORMING<br>NEW KITCHEN<br>NEW PERGOLA<br>F6<br>NEW DOOR<br>AND<br>WINDOW | F2<br>OPEN | RETRACTABLE AWNIN<br>1.3M PROJECTION<br>ROOF PROFILE<br>BEYOND<br>EXISTING WALL ON<br>BOUNDARY | NEW RETAINING WALL<br>ON BOUNDARY |  |
| □<br>   |                                                                                                |            |                                                                                                |                                   |  |

## **EXTERIOR FINISHES KEY**

DRESSED SANDSTONE FACING IN PATTERN TO MATCH EXISTING

RENDER FINISHED MASONRY TO MATCH EXISTING

NATURAL ANODISED ALUMINIUM WINDOW JOINERY TO MATCH EXISTING

"MONUMENT" COLOURBOND FASCIA, GUTTER AND SPOUTING TO MATCH EXISTING

ZINCALUME DECK ROOFING TO MATCH EXISTING

PAINT FINISHED TIMBER PERGOLA

# PROPOSED SECTIONS

Suite 5 681 Burke Road Camberwell Victoria 3124 p:+613 9813 1727 e: info@cortesearchitects.com.au

PLANTING LEGEND:

| SYMBOL     | BOTANICAL NAME                                                                    | COMMON NAME              | QTY | SYMBOL                                                                                                                                                                                                                                                                                                                                                                                                                                                                                                                                                                                                                                                                                                                                                                                                                                                                                                                                                                                                                                                                                                                                                                                                                                                                                                                                                                                                                                                                                                                                                                                                                                                                                                                                                                                                                                                                                                                                                                                                                                                                                                                         | BOTANICAL NAME                                                                 | COMMON NAME                  | QTY | SPECIFICATION N<br>GENERAL:<br>All plants are to be plante<br>preserved and protected<br>plants must not be disturl<br>lopped unless specific wr                |
|------------|-----------------------------------------------------------------------------------|--------------------------|-----|--------------------------------------------------------------------------------------------------------------------------------------------------------------------------------------------------------------------------------------------------------------------------------------------------------------------------------------------------------------------------------------------------------------------------------------------------------------------------------------------------------------------------------------------------------------------------------------------------------------------------------------------------------------------------------------------------------------------------------------------------------------------------------------------------------------------------------------------------------------------------------------------------------------------------------------------------------------------------------------------------------------------------------------------------------------------------------------------------------------------------------------------------------------------------------------------------------------------------------------------------------------------------------------------------------------------------------------------------------------------------------------------------------------------------------------------------------------------------------------------------------------------------------------------------------------------------------------------------------------------------------------------------------------------------------------------------------------------------------------------------------------------------------------------------------------------------------------------------------------------------------------------------------------------------------------------------------------------------------------------------------------------------------------------------------------------------------------------------------------------------------|--------------------------------------------------------------------------------|------------------------------|-----|-----------------------------------------------------------------------------------------------------------------------------------------------------------------|
|            | Existing trees                                                                    |                          |     |                                                                                                                                                                                                                                                                                                                                                                                                                                                                                                                                                                                                                                                                                                                                                                                                                                                                                                                                                                                                                                                                                                                                                                                                                                                                                                                                                                                                                                                                                                                                                                                                                                                                                                                                                                                                                                                                                                                                                                                                                                                                                                                                | Olea europaea<br>Underplanted with<br>Gardenia jasminoides                     | European olive               | 1   | SERVICES:<br>Before landscape works any proposed tree plantin<br>any landscape finishes.                                                                        |
|            | Trees to be removed                                                               |                          |     |                                                                                                                                                                                                                                                                                                                                                                                                                                                                                                                                                                                                                                                                                                                                                                                                                                                                                                                                                                                                                                                                                                                                                                                                                                                                                                                                                                                                                                                                                                                                                                                                                                                                                                                                                                                                                                                                                                                                                                                                                                                                                                                                | 'Radicans <sup>'</sup><br><i>Lepiderema pulchella</i><br>Underplanted with     | Fine-leaved Tuckeroo         | 6   | PLANTING MIXTURE:<br>Shall be 3 parts onsite to<br>250mm. pH levels must<br>rotted vegetative materia<br>'Botany Humus' supplied<br>Garden Mix' supplied by     |
|            | <i>Psidium cattleianum</i><br>Under planted with                                  | Strawberry guava         | 3   |                                                                                                                                                                                                                                                                                                                                                                                                                                                                                                                                                                                                                                                                                                                                                                                                                                                                                                                                                                                                                                                                                                                                                                                                                                                                                                                                                                                                                                                                                                                                                                                                                                                                                                                                                                                                                                                                                                                                                                                                                                                                                                                                | Poa poiformis<br>Poa poiformis                                                 | Coastal tussock              | 51  | MULCH:<br>Application: Place mulch<br>adjoining levels. Ensure<br>Landscapes.                                                                                   |
| E Constant | <i>Carissa '</i> Desert Star'<br><i>Carissa '</i> Desert Star'                    |                          | 16  | and the second s | Podocarpus henkelii<br>Underplanted with<br>Gardenia jasminoides<br>'Radicans' | grass<br>Henkel's Yellowwood | 5   | PLANT MATERIAL:<br>All plant material is to be<br>the landscape plan. Gen<br>are to have a healthy roc<br>are to have a single lead<br>must be well watered suf |
| ALLE CON   | Tecomanthe hillii                                                                 | Fraser Island<br>Creeper | 2   |                                                                                                                                                                                                                                                                                                                                                                                                                                                                                                                                                                                                                                                                                                                                                                                                                                                                                                                                                                                                                                                                                                                                                                                                                                                                                                                                                                                                                                                                                                                                                                                                                                                                                                                                                                                                                                                                                                                                                                                                                                                                                                                                | <i>Gardenia jasminoides</i><br>'Radicans'                                      | Gardenia Radicans            | 34  | shrubs and ground cover<br>and base of the planting<br>good tilth placed and firm                                                                               |
| A CAR      | Atractocarpus fitzalanii                                                          |                          | 1   | 2 D B B B B B B B B B B B B B B B B B B                                                                                                                                                                                                                                                                                                                                                                                                                                                                                                                                                                                                                                                                                                                                                                                                                                                                                                                                                                                                                                                                                                                                                                                                                                                                                                                                                                                                                                                                                                                                                                                                                                                                                                                                                                                                                                                                                                                                                                                                                                                                                        | Chonemorpha fragrans                                                           | Climbing frangipani          | 2   |                                                                                                                                                                 |
|            | Under planted with<br><i>Lomandra '</i> Lime Tuff                                 |                          |     |                                                                                                                                                                                                                                                                                                                                                                                                                                                                                                                                                                                                                                                                                                                                                                                                                                                                                                                                                                                                                                                                                                                                                                                                                                                                                                                                                                                                                                                                                                                                                                                                                                                                                                                                                                                                                                                                                                                                                                                                                                                                                                                                | Royena lucida                                                                  | African Snowdrop<br>Bush     | 3   |                                                                                                                                                                 |
| *          | <i>Lomandra longifolia x<br/>confertifolia</i> spp. <i>pallida</i><br>′Lime Tuff' | Lomandra 'Lime Tuff'     | 24  | ☀                                                                                                                                                                                                                                                                                                                                                                                                                                                                                                                                                                                                                                                                                                                                                                                                                                                                                                                                                                                                                                                                                                                                                                                                                                                                                                                                                                                                                                                                                                                                                                                                                                                                                                                                                                                                                                                                                                                                                                                                                                                                                                                              | Panicum amarum                                                                 | Coastal switchgrass          | 37  |                                                                                                                                                                 |