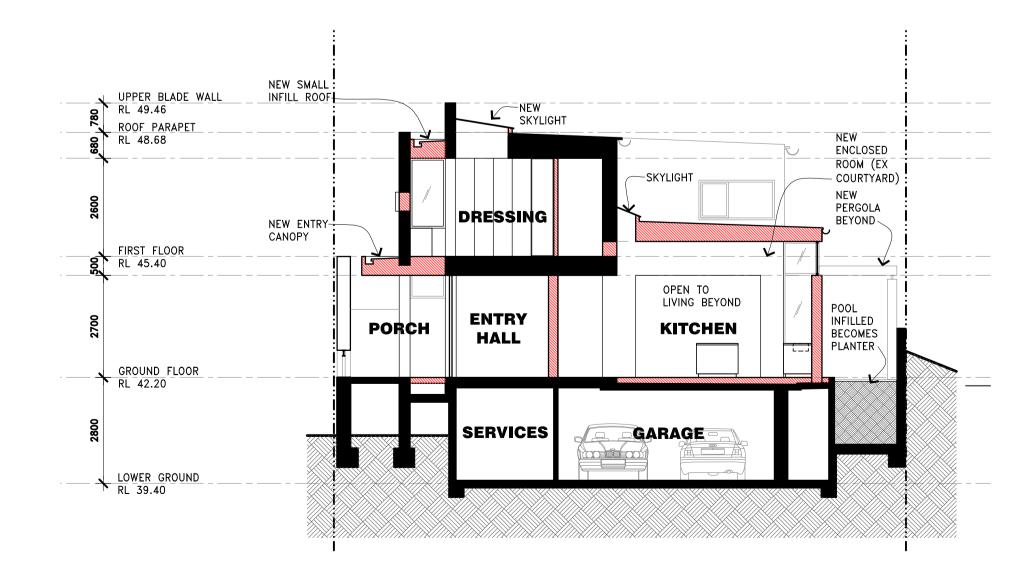

---------------------------------------------------|------------|------------------------------------------------------------------------------------------------|-----------------------------------|--|
| 3850/ + | ENCLOSED<br>COURTYARD FORMING<br>NEW KITCHEN<br>NEW PERGOLA<br>F6<br>NEW DOOR<br>AND<br>WINDOW | F2<br>OPEN | RETRACTABLE AWNIN<br>1.3M PROJECTION<br>ROOF PROFILE<br>BEYOND<br>EXISTING WALL ON<br>BOUNDARY | NEW RETAINING WALL<br>ON BOUNDARY |  |
| □<br>   |                                                                                                |            |                                                                                                |                                   |  |



| <br>MONTPELIER<br>PLACE |
|-------------------------|





## **SECTION C**



# **SECTION B**







# NEW WALLS **F1** F2 F3 F5

F6

# SO ALL GROUND

EXISTING WALLS TO BE RETAINED

KEY

## **EXTERIOR FINISHES KEY**

DRESSED SANDSTONE FACING IN PATTERN TO MATCH EXISTING

RENDER FINISHED MASONRY TO MATCH EXISTING

NATURAL ANODISED ALUMINIUM WINDOW JOINERY TO MATCH EXISTING

"MONUMENT" COLOURBOND FASCIA, GUTTER AND SPOUTING TO MATCH EXISTING

ZINCALUME DECK ROOFING TO MATCH EXISTING

PAINT FINISHED TIMBER PERGOLA





# PROPOSED SECTIONS





Suite 5 681 Burke Road Camberwell Victoria 3124 p:+613 9813 1727 e: info@cortesearchitects.com.au



PLANTING LEGEND:

| SYMBOL     | BOTANICAL NAME                                                                    | COMMON NAME              | QTY | SYMBOL