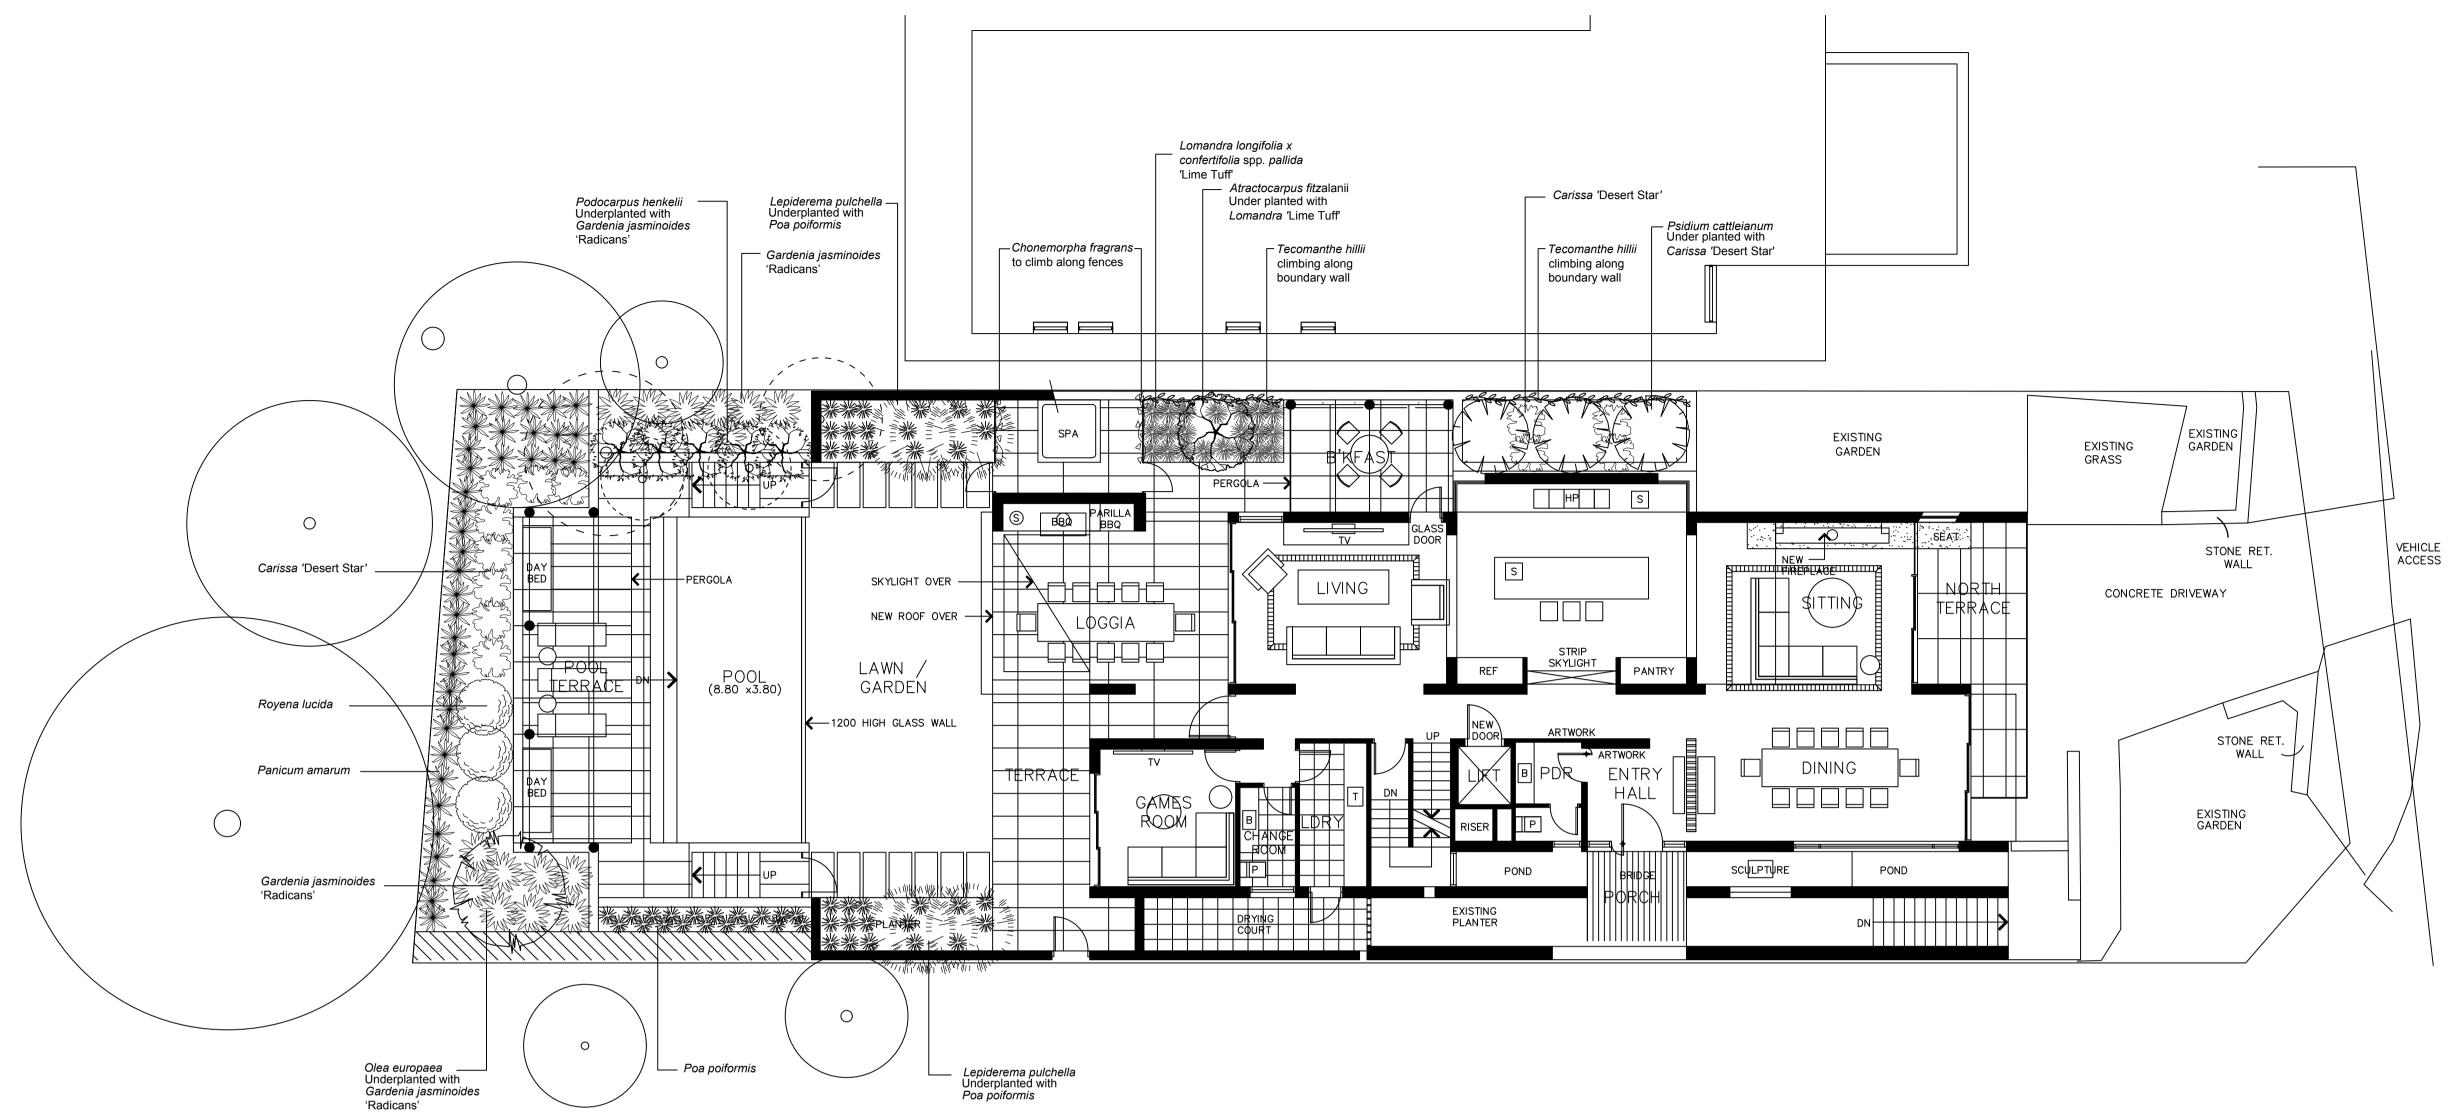

# PROPOSED SECTIONS

Suite 5 681 Burke Road Camberwell Victoria 3124 p:+613 9813 1727 e: info@cortesearchitects.com.au

PLANTING LEGEND:

| SYMBOL     | BOTANICAL NAME                                                                    | COMMON NAME              | QTY | SYMBOL                                                                                                                                                                                                                                                                                                                                                                                                                                                                                                                                                                                                                                                                                                                                                                                                                                                                                                                                                                                                                                                                                                                                                                                                                                                                                                                                                                                                                                                                                                                                                                                                                                                                                                                                                                                                                                                                                                                                                                                                                                                                                                                         | BOTANICAL NAME                                                                 | COMMON NAME                  | QTY | SPECIFICATION N<br>GENERAL:<br>All plants are to be plante<br>preserved and protected<br>plants must not be disturl<br>lopped unless specific wr                |
|------------|-----------------------------------------------------------------------------------|--------------------------|-----|--------------------------------------------------------------------------------------------------------------------------------------------------------------------------------------------------------------------------------------------------------------------------------------------------------------------------------------------------------------------------------------------------------------------------------------------------------------------------------------------------------------------------------------------------------------------------------------------------------------------------------------------------------------------------------------------------------------------------------------------------------------------------------------------------------------------------------------------------------------------------------------------------------------------------------------------------------------------------------------------------------------------------------------------------------------------------------------------------------------------------------------------------------------------------------------------------------------------------------------------------------------------------------------------------------------------------------------------------------------------------------------------------------------------------------------------------------------------------------------------------------------------------------------------------------------------------------------------------------------------------------------------------------------------------------------------------------------------------------------------------------------------------------------------------------------------------------------------------------------------------------------------------------------------------------------------------------------------------------------------------------------------------------------------------------------------------------------------------------------------------------|--------------------------------------------------------------------------------|------------------------------|-----|-----------------------------------------------------------------------------------------------------------------------------------------------------------------|
|            | Existing trees                                                                    |                          |     |                                                                                                                                                                                                                                                                                                                                                                                                                                                                                                                                                                                                                                                                                                                                                                                                                                                                                                                                                                                                                                                                                                                                                                                                                                                                                                                                                                                                                                                                                                                                                                                                                                                                                                                                                                                                                                                                                                                                                                                                                                                                                                                                | Olea europaea<br>Underplanted with<br>Gardenia jasminoides                     | European olive               | 1   | SERVICES:<br>Before landscape works any proposed tree plantin<br>any landscape finishes.                                                                        |
|            | Trees to be removed                                                               |                          |     |                                                                                                                                                                                                                                                                                                                                                                                                                                                                                                                                                                                                                                                                                                                                                                                                                                                                                                                                                                                                                                                                                                                                                                                                                                                                                                                                                                                                                                                                                                                                                                                                                                                                                                                                                                                                                                                                                                                                                                                                                                                                                                                                | 'Radicans <sup>'</sup><br><i>Lepiderema pulchella</i><br>Underplanted with     | Fine-leaved Tuckeroo         | 6   | PLANTING MIXTURE:<br>Shall be 3 parts onsite to<br>250mm. pH levels must<br>rotted vegetative materia<br>'Botany Humus' supplied<br>Garden Mix' supplied by     |
|            | <i>Psidium cattleianum</i><br>Under planted with                                  | Strawberry guava         | 3   |                                                                                                                                                                                                                                                                                                                                                                                                                                                                                                                                                                                                                                                                                                                                                                                                                                                                                                                                                                                                                                                                                                                                                                                                                                                                                                                                                                                                                                                                                                                                                                                                                                                                                                                                                                                                                                                                                                                                                                                                                                                                                                                                | Poa poiformis<br>Poa poiformis                                                 | Coastal tussock              | 51  | MULCH:<br>Application: Place mulch<br>adjoining levels. Ensure<br>Landscapes.                                                                                   |
| E Constant | <i>Carissa '</i> Desert Star'<br><i>Carissa '</i> Desert Star'                    |                          | 16  | and the second s | Podocarpus henkelii<br>Underplanted with<br>Gardenia jasminoides<br>'Radicans' | grass<br>Henkel's Yellowwood | 5   | PLANT MATERIAL:<br>All plant material is to be<br>the landscape plan. Gen<br>are to have a healthy roc<br>are to have a single lead<br>must be well watered suf |
| ALLE CON   | Tecomanthe hillii                                                                 | Fraser Island<br>Creeper | 2   |                                                                                                                                                                                                                                                                                                                                                                                                                                                                                                                                                                                                                                                                                                                                                                                                                                                                                                                                                                                                                                                                                                                                                                                                                                                                                                                                                                                                                                                                                                                                                                                                                                                                                                                                                                                                                                                                                                                                                                                                                                                                                                                                | <i>Gardenia jasminoides</i><br>'Radicans'                                      | Gardenia Radicans            | 34  | shrubs and ground cover<br>and base of the planting<br>good tilth placed and firm                                                                               |
| A CAR      | Atractocarpus fitzalanii                                                          |                          | 1   | 2 D B B B B B B B B B B B B B B B B B B                                                                                                                                                                                                                                                                                                                                                                                                                                                                                                                                                                                                                                                                                                                                                                                                                                                                                                                                                                                                                                                                                                                                                                                                                                                                                                                                                                                                                                                                                                                                                                                                                                                                                                                                                                                                                                                                                                                                                                                                                                                                                        | Chonemorpha fragrans                                                           | Climbing frangipani          | 2   |                                                                                                                                                                 |
|            | Under planted with<br><i>Lomandra '</i> Lime Tuff                                 |                          |     |                                                                                                                                                                                                                                                                                                                                                                                                                                                                                                                                                                                                                                                                                                                                                                                                                                                                                                                                                                                                                                                                                                                                                                                                                                                                                                                                                                                                                                                                                                                                                                                                                                                                                                                                                                                                                                                                                                                                                                                                                                                                                                                                | Royena lucida                                                                  | African Snowdrop<br>Bush     | 3   |                                                                                                                                                                 |
| *          | <i>Lomandra longifolia x<br/>confertifolia</i> spp. <i>pallida</i><br>′Lime Tuff' | Lomandra 'Lime Tuff'     | 24  | ☀                                                                                                                                                                                                                                                                                                                                                                                                                                                                                                                                                                                                                                                                                                                                                                                                                                                                                                                                                                                                                                                                                                                                                                                                                                                                                                                                                                                                                                                                                                                                                                                                                                                                                                                                                                                                                                                                                                                                                                                                                                                                                                                              | Panicum amarum                                                                 | Coastal switchgrass          | 37  |                                                                                                                                                                 |

| Landscape Design by:                     | VALE GREEN LIFE<br>ABN 25 220 424 562                                          | PROJECT | Landscape Design Concept Plan                               |
|------------------------------------------|--------------------------------------------------------------------------------|---------|-------------------------------------------------------------|
| POTAGER - THE WHOLE GARDEN PTY LTD       | Landscape Designers & Horticulturalists                                        |         |                                                             |
| 91 King Street<br>Manly Vale<br>NSW 2093 | PO Box 528 Avalon Beach NSW 2107<br>nick@valegreenlife.com.au<br>0418 11 49 86 |         | For Christine & John Kelleher<br>12 Montpelier Place, Manly |
| www.potager.net.au                       | www.valegreenlife.com.au                                                       |         |                                                             |
| Contact: Bill Ingall<br>0411 857 407     | Member of the Australian Institute of Landscape Designers & Managers           |         |                                                             |