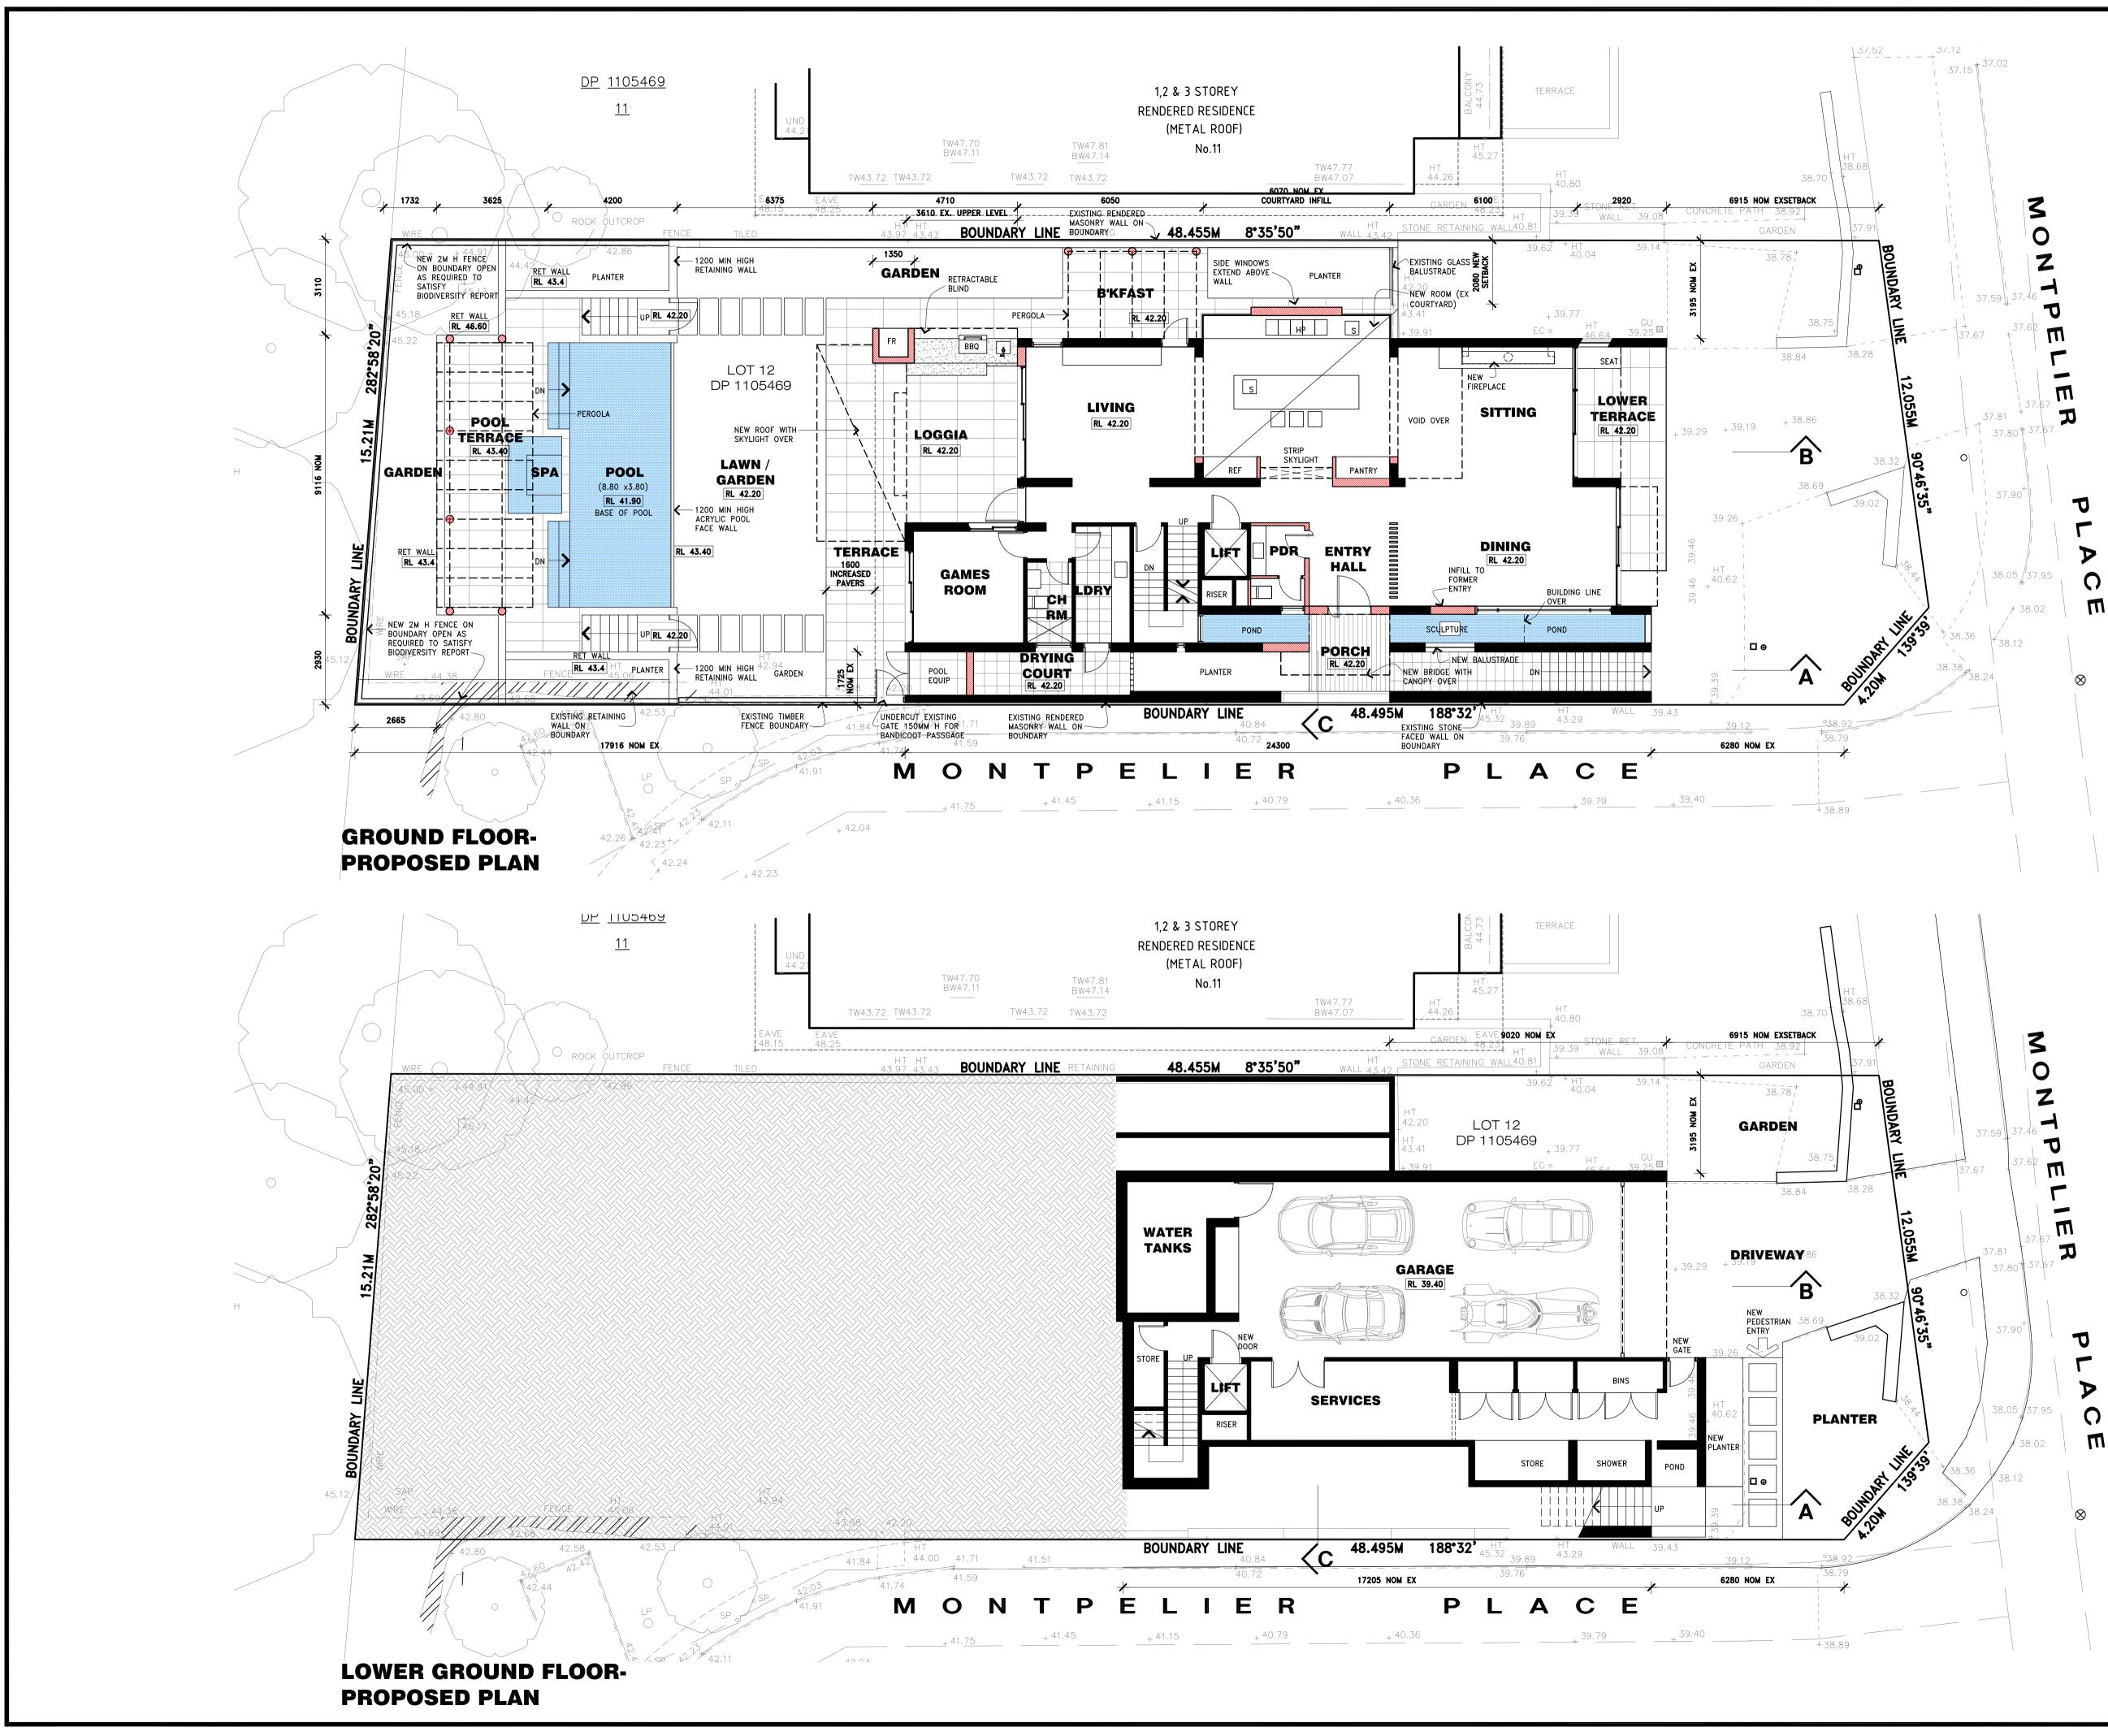

## ev By Date Amendment Details dments THESE DRAWINGS SHALL BE READ IN CONJUNCTION WITH ALL ARCHITECTURAL AND OTHER CONSULTANT'S DRAWINGS AND SPECIFICATIONS AND WITH SUCH WRITTEN INSTRUCTIONS AS MAY BE ISSUED DURING THE COURSE OF THE CONTRACT. DIMENSIONS SHALL NOT BE OBTAINED BY SCALING THE DRAWINGS. THE BUILDER SHALL CHECK ALL DIMENSIONS AT THE JOB AND SHALL REFER ALL DISCREPENCIES TO THE ARCHITECT BEFORE THE WORK PROCEEDS. ALL WORKMANSHIP AND MATERIALS SHALL BE IN ACCORDANCE WITH THE REQUIREMENTS OF THE CURRENT EDITIONS, INCLUDING AMENDMENTS OF THE RELEVANT SAA STANDARDS AND SAA CODES OF PRACTICE EXCEPT AS VARIED BY THE CONTRACT DOCUMENTS AND BY THE LAWS AND REQUIREMENTS OF STATUTORY AUTHORITIES. SUBSTITUTIONS ARE TO BE ONLY WITH THE APPROVAL OF THE ARCHITECT. KELLEHER RESIDENCE 12 MONTPELIER PLACE MANLY JOHN & CHRISTINE KELLEHER PROPOSED PLANS LOWER GROUND AND GROUND RW SEPTEMBER 2019

1:100 1908 DA02

ILARIO G. CORTESE ARCHITECTS PTY LTD Suite 5 681 Burke Road Camberwell Victoria 3124 p:+613 9813 1727 e: info@cortesearchitects.com.au