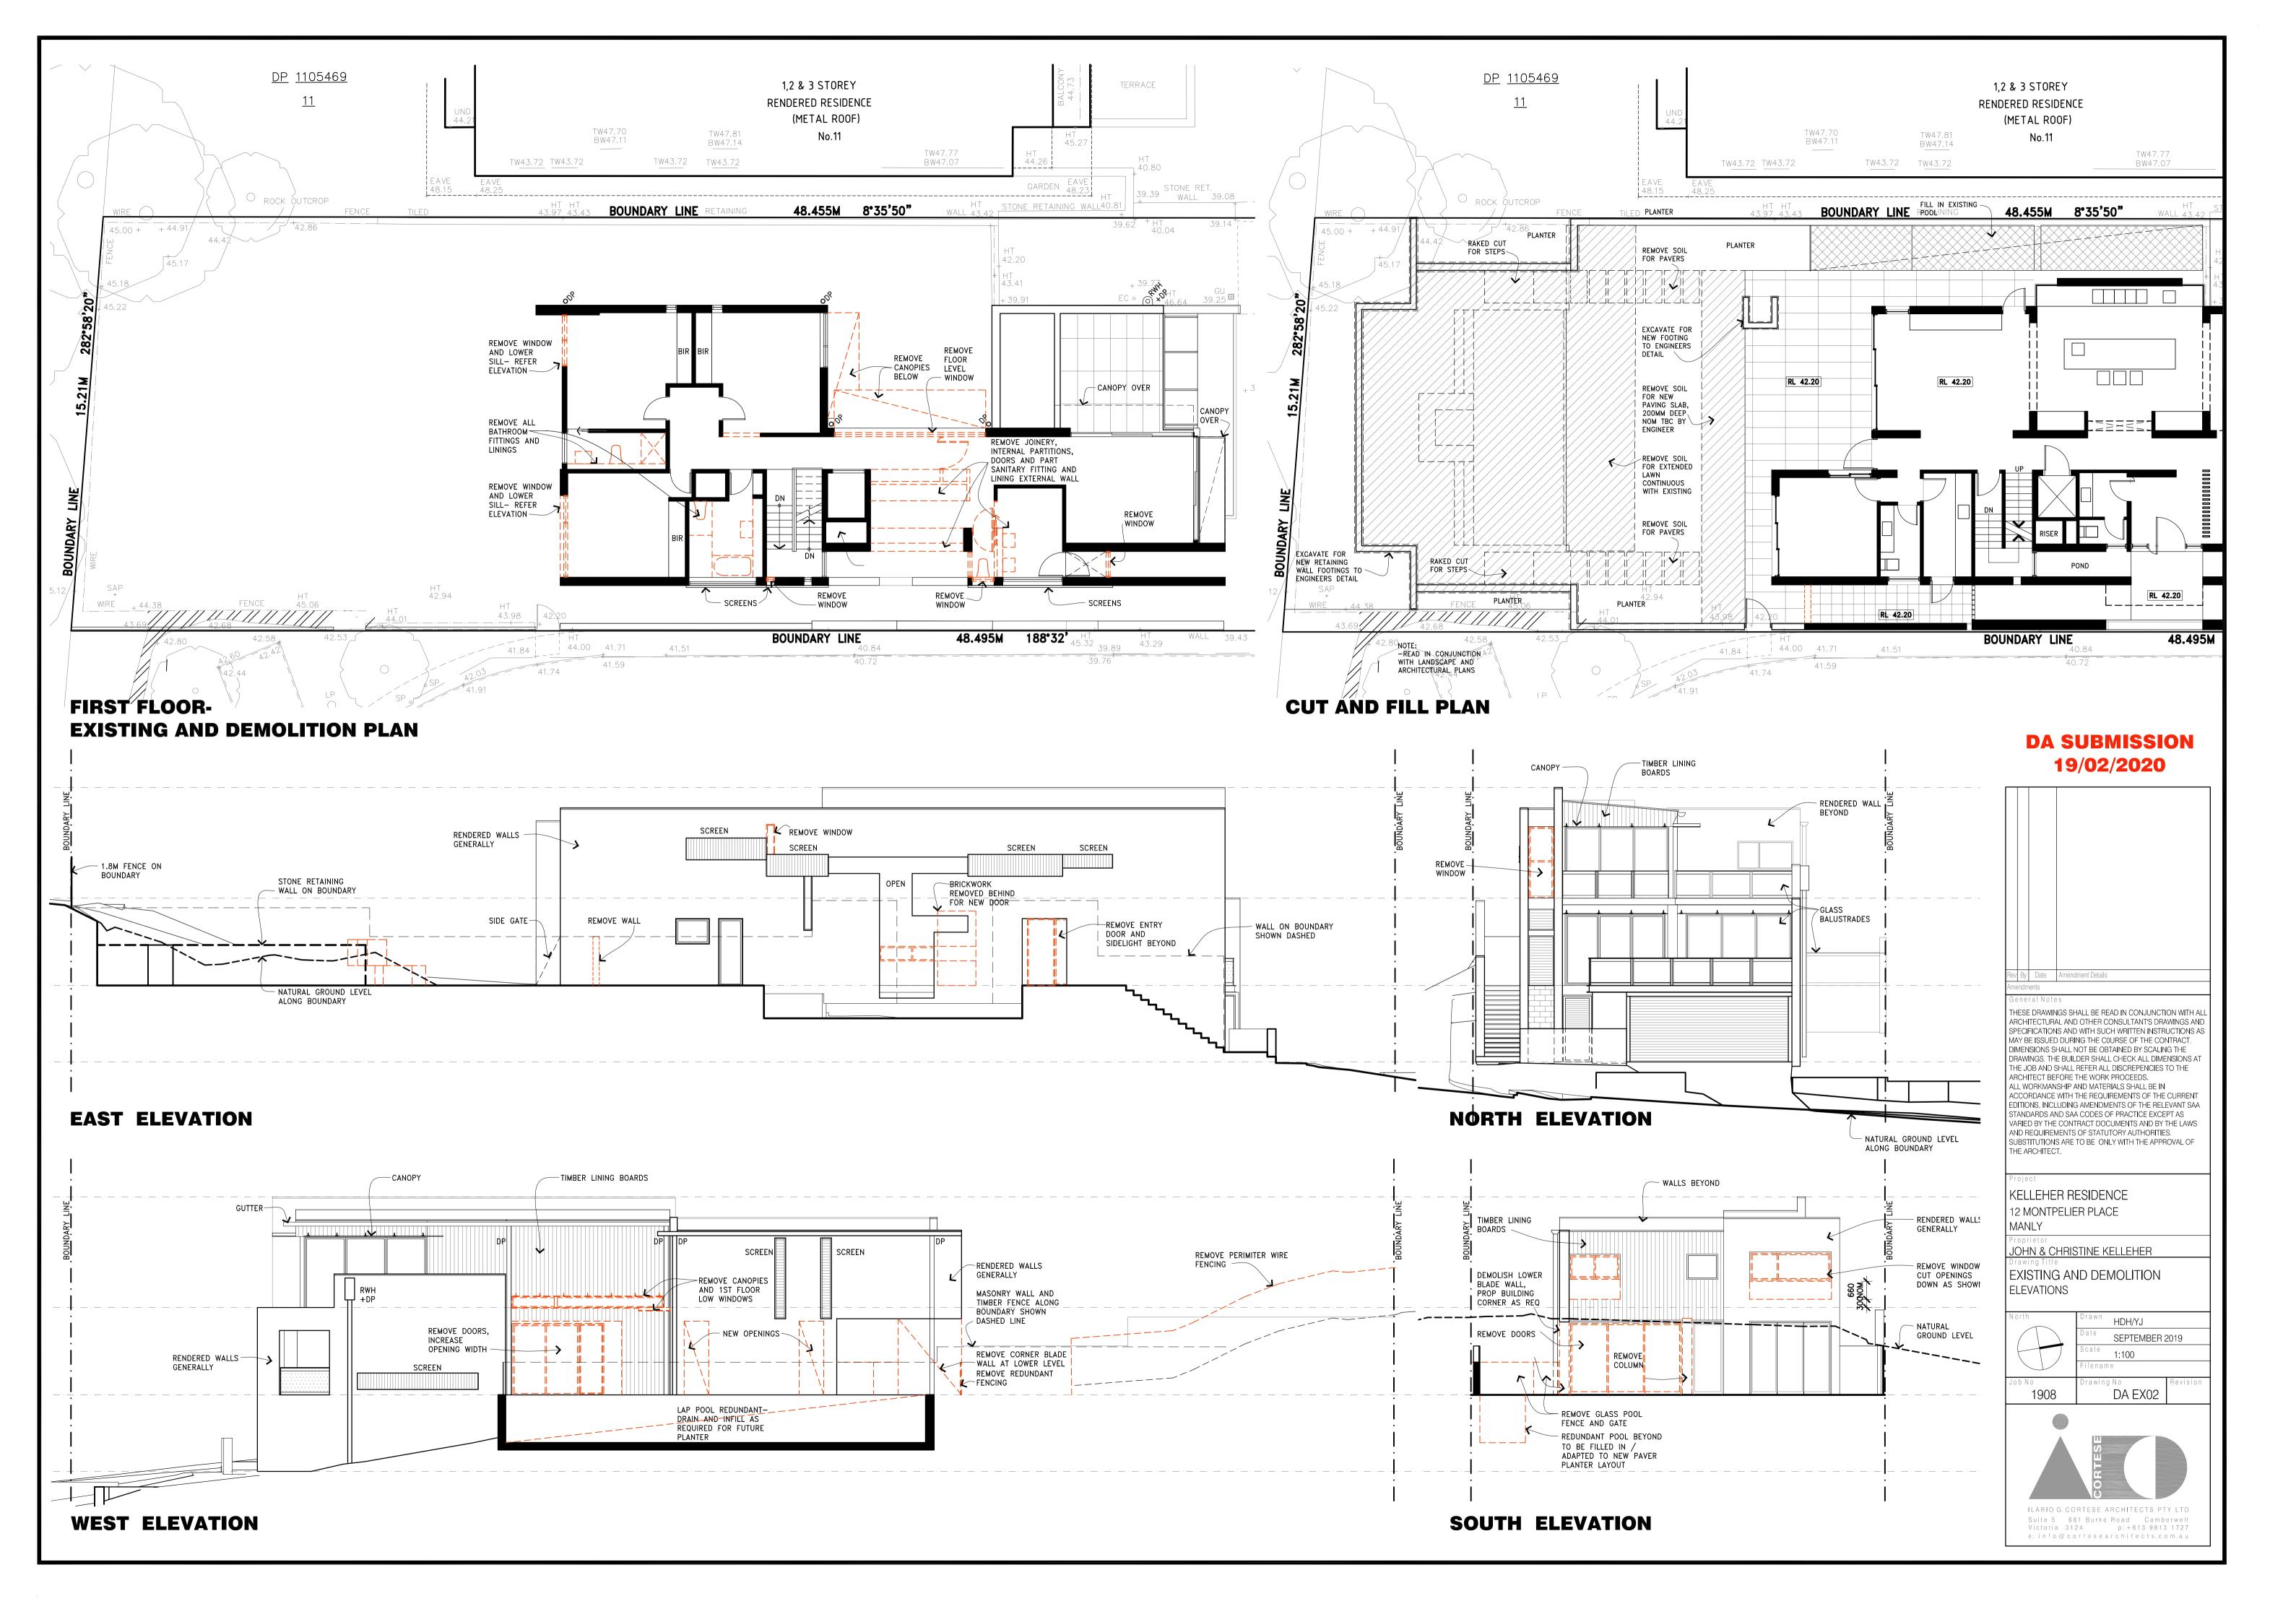

EXISTING WALLS TO BE

NEW WALLS

# SO ALL GROUND

EXISTING WALLS TO BE RETAINED

KEY