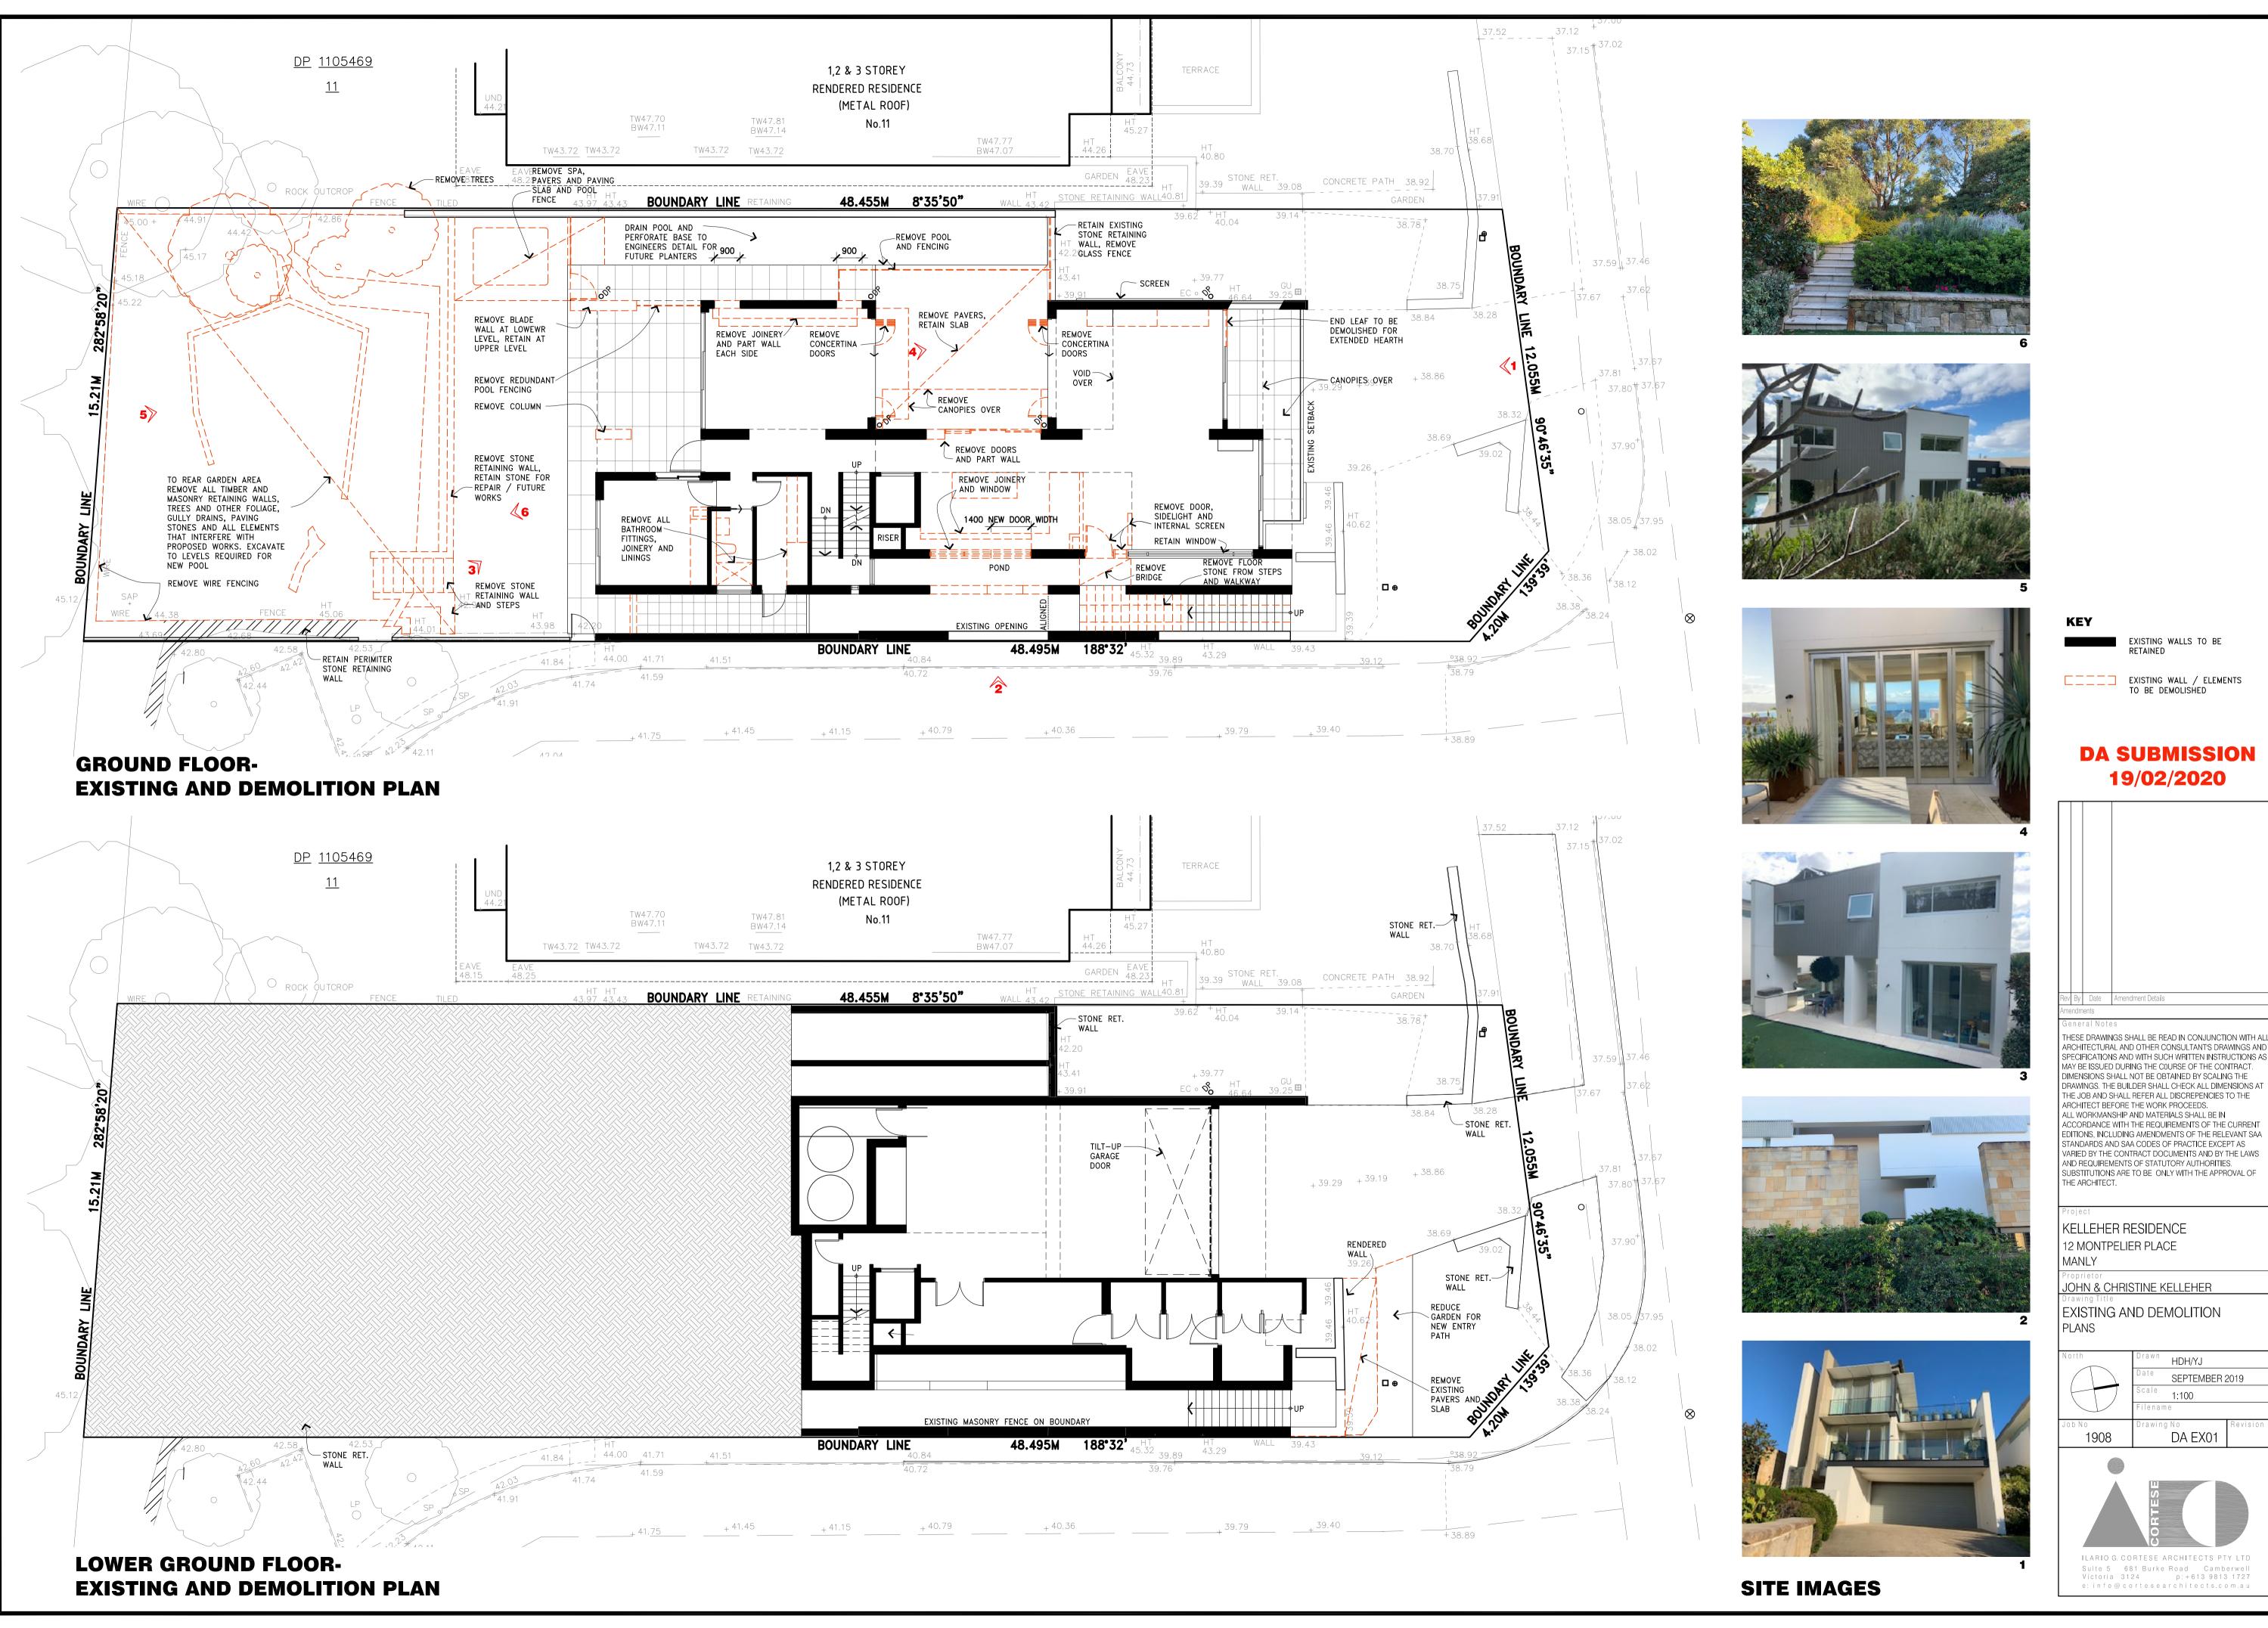

EXISTING WALLS TO BE

NEW WALLS

# SO ALL GROUND

EXISTING WALLS TO BE RETAINED

KEY