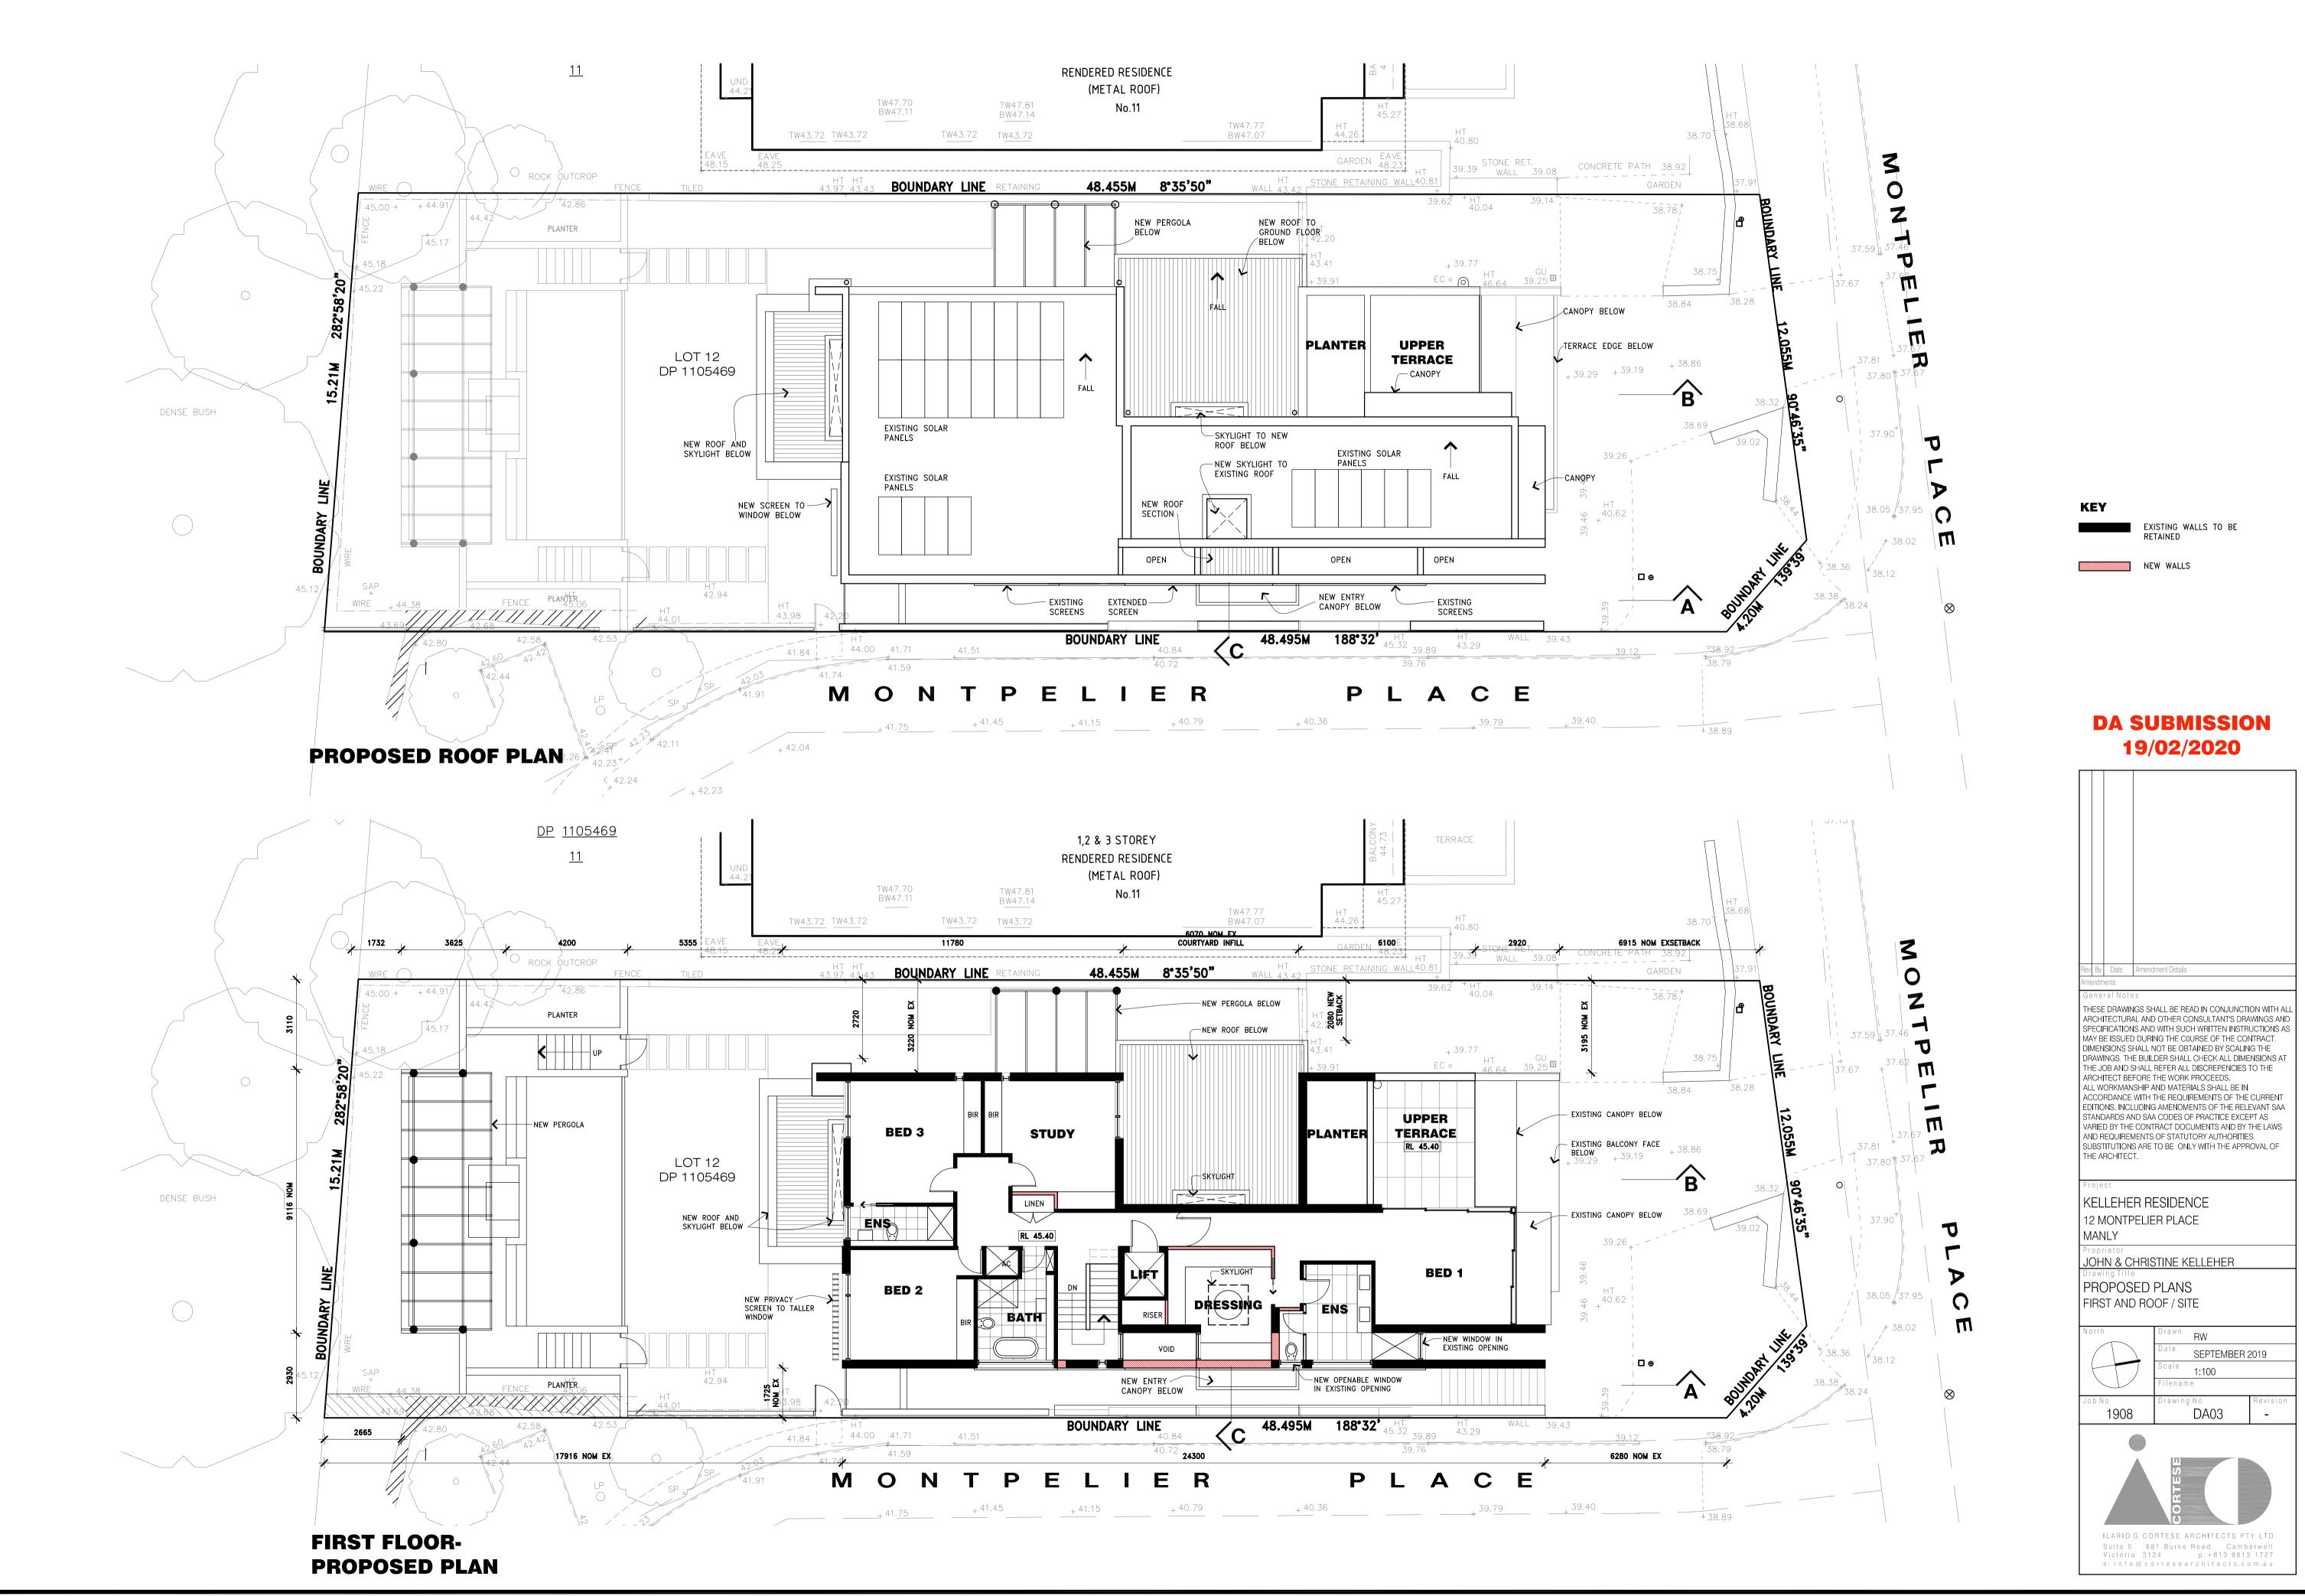

EXISTING WALLS TO BE

NEW WALLS

## ev By Date Amendment Details dments THESE DRAWINGS SHALL BE READ IN CONJUNCTION WITH ALL ARCHITECTURAL AND OTHER CONSULTANT'S DRAWINGS AND SPECIFICATIONS AND WITH SUCH WRITTEN INSTRUCTIONS AS MAY BE ISSUED DURING THE COURSE OF THE CONTRACT. DIMENSIONS SHALL NOT BE OBTAINED BY SCALING THE DRAWINGS. THE BUILDER SHALL CHECK ALL DIMENSIONS AT THE JOB AND SHALL REFER ALL DISCREPENCIES TO THE ARCHITECT BEFORE THE WORK PROCEEDS. ALL WORKMANSHIP AND MATERIALS SHALL BE IN ACCORDANCE WITH THE REQUIREMENTS OF THE CURRENT EDITIONS, INCLUDING AMENDMENTS OF THE RELEVANT SAA STANDARDS AND SAA CODES OF PRACTICE EXCEPT AS VARIED BY THE CONTRACT DOCUMENTS AND BY THE LAWS AND REQUIREMENTS OF STATUTORY AUTHORITIES. SUBSTITUTIONS ARE TO BE ONLY WITH THE APPROVAL OF THE ARCHITECT. KELLEHER RESIDENCE 12 MONTPELIER PLACE MANLY JOHN & CHRISTINE KELLEHER PROPOSED PLANS LOWER GROUND AND GROUND RW SEPTEMBER 2019

1:100 1908 DA02

ILARIO G. CORTESE ARCHITECTS PTY LTD Suite 5 681 Burke Road Camberwell Victoria 3124 p:+613 9813 1727 e: info@cortesearchitects.com.au