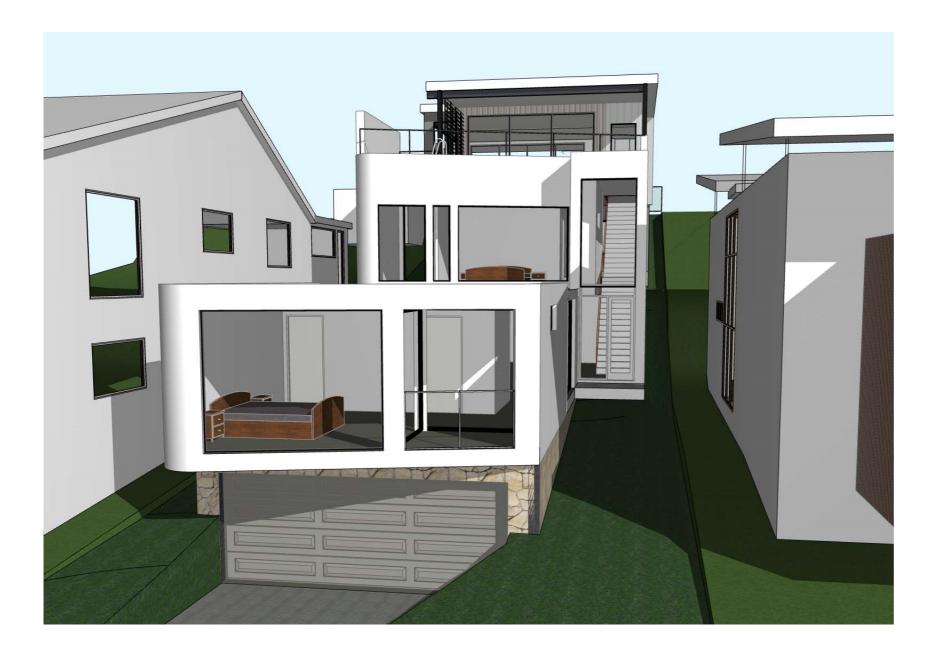

## private residence

## 52 pitt road, north curl curl

alterations and additions development application architectural perspectives

TERRACE TILES or similar

POLYSTYRENE CLADDING MASTERWALL WHITE or similar

DRIVEWAY CONCRETE or similar

GUTTERS DOWNPIPES ROOF COLORBOND WINDSPRAY or similar to match existing

WINDOWS POWDERCOATED BLACK