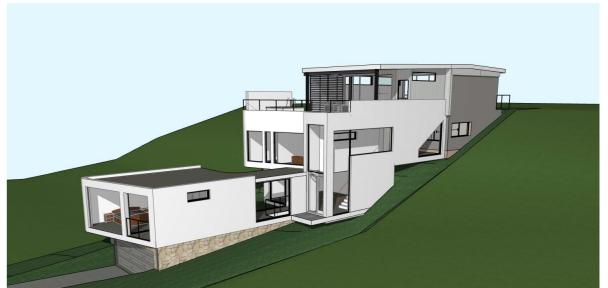

## private residence

## 52 pitt road, north curl curl

alterations and additions development application architectural perspectives

TERRACE TILES or similar

POLYSTYRENE CLADDING MASTERWALL WHITE or similar

DRIVEWAY CONCRETE or similar

GUTTERS DOWNPIPES ROOF COLORBOND WINDSPRAY or similar to match existing

WINDOWS POWDERCOATED BLACK