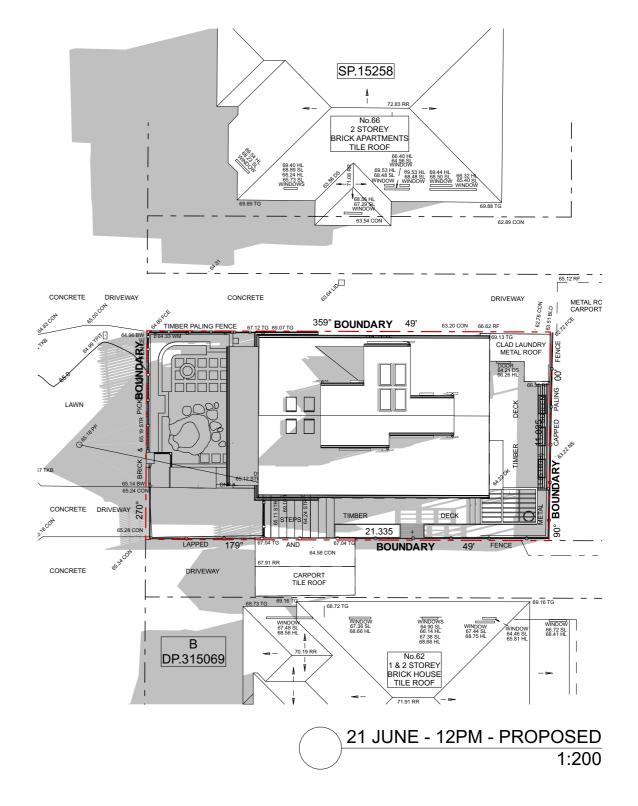

PROJECT: ALTERATIONS AND ADDITIONS TO DETACHED DWELLING

64 FAIRLIGHT STREET, FAIRLIGHT NSW 2094

TITLE:
SHADOW DIAGRAMS - 21 JUNE - 12PM

21 JUNE - 3PM - PROPOSED 1:200

architects

SUITE 8, 21 SYDNEY RD, MANLY NSW 2095