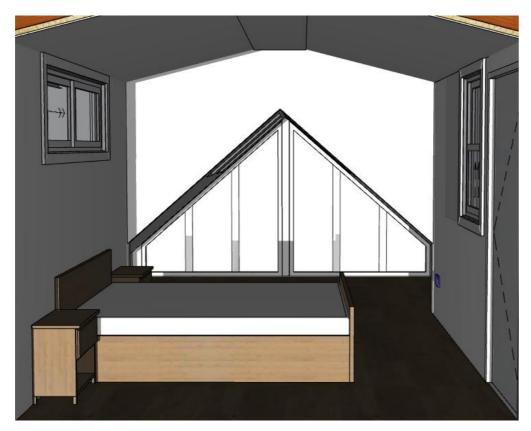

PROJECT: ALTERATIONS AND ADDITIONS TO DETACHED DWELLING

64 FAIRLIGHT STREET, FAIRLIGHT NSW 2094

| SCALE: |          | DRAWING NO: |
|--------|----------|-------------|
| DRAWN: | MS       | D 4 4 0     |
| DATE:  | 10/11/22 | DA18        |
|        |          |             |

NO: 1915

INTERNAL 3D VIEWS

1915 FAIRLIGHT 64\_AC24\_MASTER\_221108\_VA\_House.pin

D