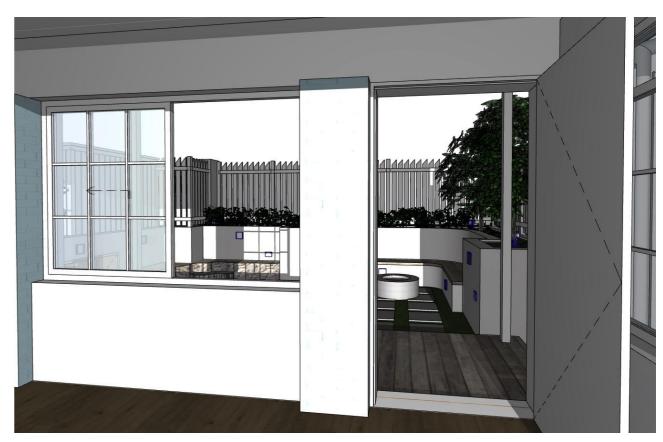

PROJECT: ALTERATIONS AND ADDITIONS TO DETACHED DWELLING

64 FAIRLIGHT STREET, FAIRLIGHT NSW 2094

| SCALE: |          | DRAWING NO: |
|--------|----------|-------------|
| DRAWN: | MS       | D 4 4 0     |
| DATE:  | 10/11/22 | DA18        |
|        |          |             |

NO: 1915

INTERNAL 3D VIEWS

1915 FAIRLIGHT 64\_AC24\_MASTER\_221108\_VA\_House.pin

D