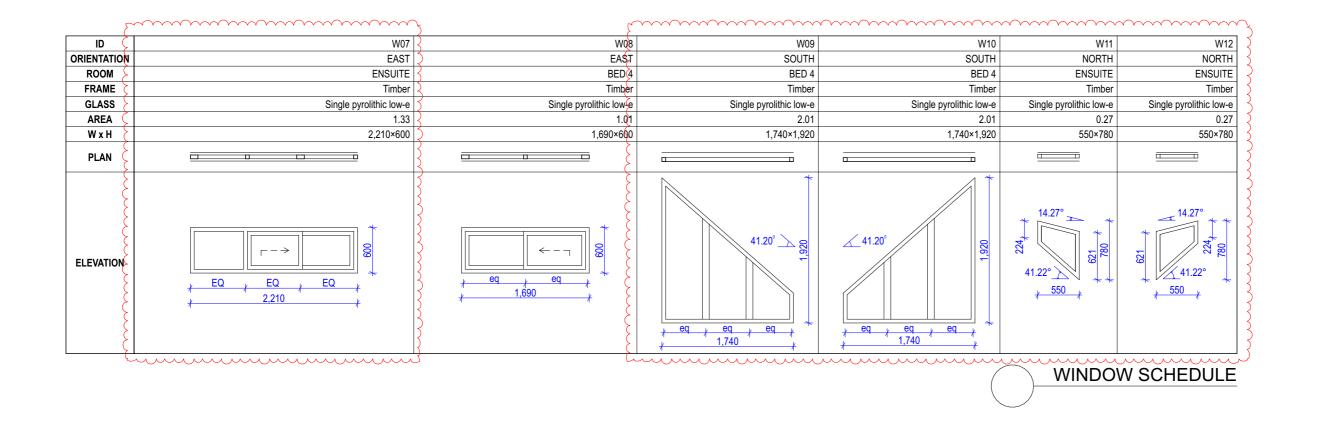

### Glazing Requirements:

| Windows and glazed doors:    |                                                                                                        |
|------------------------------|--------------------------------------------------------------------------------------------------------|
| Window/door no.<br>W01 - W12 | Frame and glass type: Timber or uPVC, single pyrolithic low-e, (or U-value: 3.99, SHGC: 0.4)           |
| Shylights:                   |                                                                                                        |
| Skylight no.<br>SK1 - SK4    | Frame and glass type: Timber, low-E internal/argon fill/clear external, (or U-value: 2.5, SHGC: 0.456) |

### NOTES:

- 1. Windows viewed from outside.
- 2. Windows to comply with BASIX requirements.
- 3. Supplier to check all dimensions on site.

| DEVELOPMENT APPLICATION                                   |     |            |                                                               | 1 |
|-----------------------------------------------------------|-----|------------|---------------------------------------------------------------|---|
|                                                           | F   | 08.11.2022 | AMENDMENT: CONCRETE TILES TO LETTER BOX AREA - NEW ROOF TILES | ] |
| This drawing is not to be used for construction purposes. | Е   | 02.12.2021 | WINDOW AMENDMENT: \$4.55                                      | ] |
| All dimensions to be verified on site.                    | D   | 30.11.2021 | WINDOW AMENDMENT: \$4.55                                      | 1 |
| whole or in part without written consent.                 | С   | 30.09.2021 | AMMENDMENT: S455                                              | 1 |
| of mm+j architects p/l. It may not be used or copied in   | В   | 08.01.2020 | REVISED DEVELOPMENT APPLICATION ISSUE                         | 1 |
| This drawing is and remains copyright and is the property | Α   | 07.01.2019 | FOR CLIENT APPROVAL                                           | 1 |
| NOTES:                                                    | REV | DATE       | DESCRIPTION                                                   | Τ |

SCALE: 1:50

DRAWING NO: **DA19** 

F

ISSUE:

1915

1915 FAIRLIGHT 64\_AC24\_MASTER\_221108\_VA\_House.pln

WINDOW SCHEDULE

3D VIEW - FROM SITTING 01