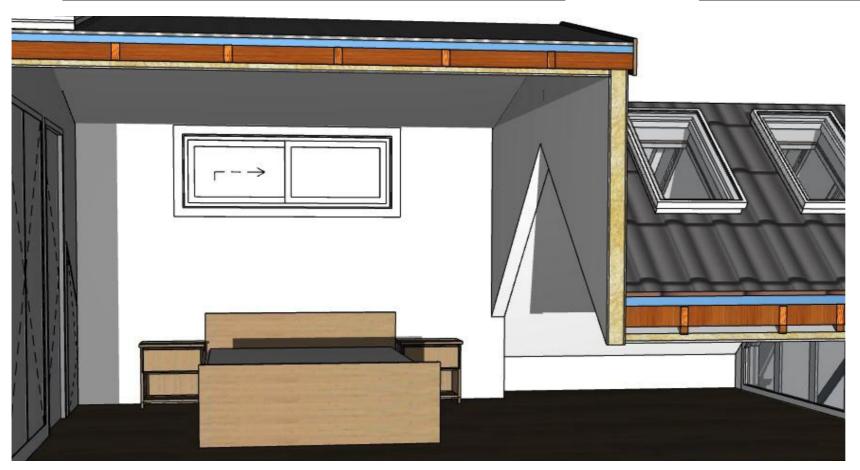

PROJECT: ALTERATIONS AND ADDITIONS TO DETACHED DWELLING

64 FAIRLIGHT STREET, FAIRLIGHT NSW 2094

| SCALE: |          | DRAWING NO: |
|--------|----------|-------------|
| DRAWN: | MS       | D 4 4 0     |
| DATE:  | 10/11/22 | DA18        |
|        |          |             |

NO: 1915

INTERNAL 3D VIEWS

1915 FAIRLIGHT 64\_AC24\_MASTER\_221108\_VA\_House.pin

D