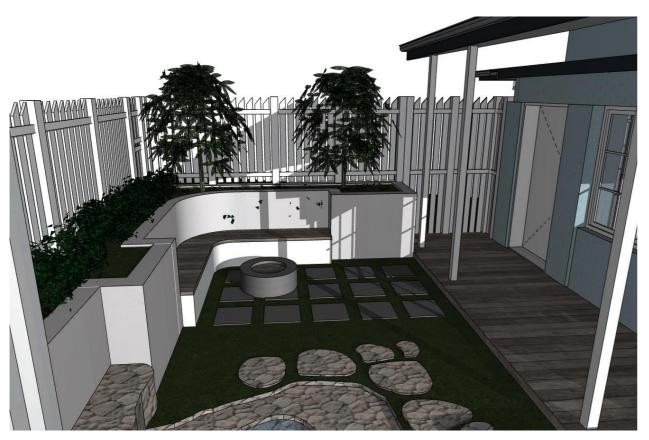

LUCY SHEPHERD & IAN DONALDSON

PROJECT: ALTERATIONS AND ADDITIONS TO DETACHED DWELLING

64 FAIRLIGHT STREET, FAIRLIGHT NSW 2094

SCALE: DRAWN: MS

1915

JOB NO:

DRAWING NO:

**DA11** DATE: 10/11/22 ISSUE: K

3D EXTERNAL VIEWS 01 1915 FAIRLIGHT 64\_AC24\_MASTER\_221108\_VA\_House.pln

| NOTES:                                                    | REV | DATE       | DESCRIPTION                                                   |
|-----------------------------------------------------------|-----|------------|---------------------------------------------------------------|
| This drawing is and remains copyright and is the property | С   | 16.03.2021 | AMENDMENTS TO DA - FOR CLIENT REVIEW                          |
| of mm+j architects p/l. It may not be used or copied in   | D   | 06.04.2021 | CHANGES REQUESTED BY CLIENT                                   |
| whole or in part without written consent.                 | E   | 29.07.2021 | CHANGES TO FRONT YARD REQUESTED BY CLIENT                     |
| All dimensions to be verified on site.                    | F   | 29.07.2021 | RUBBISH BINS ENCLOSURE - OPTION 2                             |
| This drawing is not to be used for construction purposes. | G   | 02.08.2021 | ADJUSTMENTS TO LANDSCAPE - FRONT YARD                         |
|                                                           | Н   | 30.09.2021 | AMMENDMENT: S455                                              |
| DEVE: 00115115 4 DDI 10 4 51011                           | I   | 15.12.2021 | AMENDMENT: REMOVAL OF CARPORT & TILT-LIFT GATE                |
| DEVELOPMENT APPLICATION                                   | J   | 08.11.2022 | AMENDMENT: CONCRETE TILES TO LETTER BOX AREA - NEW ROOF TILES |