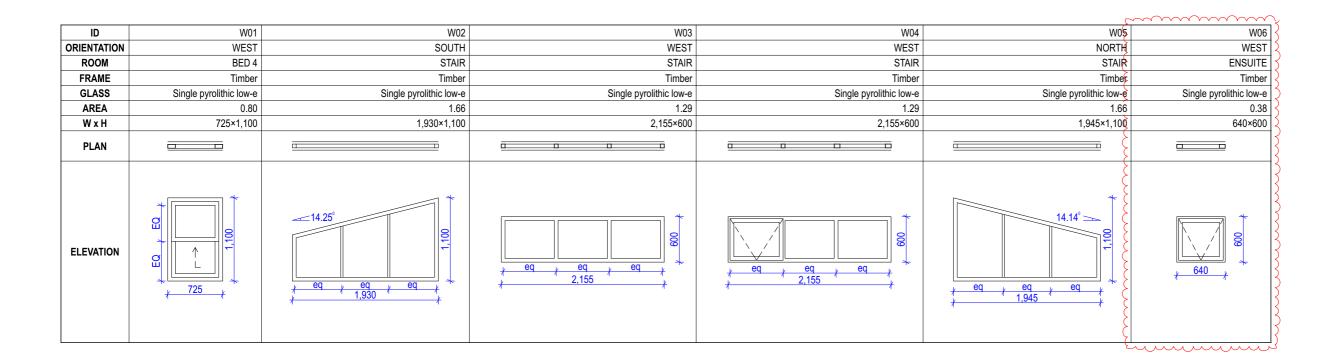

### Glazing Requirements:

| Windows and glazed doors:    |                                                                                                        |
|------------------------------|--------------------------------------------------------------------------------------------------------|
| Window/door no.<br>W01 - W12 | Frame and glass type: Timber or uPVC, single pyrolithic low-e, (or U-value: 3.99, SHGC: 0.4)           |
| Shylights:                   |                                                                                                        |
| Skylight no.<br>SK1 - SK4    | Frame and glass type: Timber, low-E internal/argon fill/clear external, (or U-value: 2.5, SHGC: 0.456) |

### NOTES:

- 1. Windows viewed from outside.
- 2. Windows to comply with BASIX requirements.
- 3. Supplier to check all dimensions on site.

| DEVELOPMENT APPLICATION                                   |     |            |                                                               | 1 |
|-----------------------------------------------------------|-----|------------|---------------------------------------------------------------|---|
|                                                           | F   | 08.11.2022 | AMENDMENT: CONCRETE TILES TO LETTER BOX AREA - NEW ROOF TILES | ] |
| This drawing is not to be used for construction purposes. | Е   | 02.12.2021 | WINDOW AMENDMENT: \$4.55                                      | ] |
| All dimensions to be verified on site.                    | D   | 30.11.2021 | WINDOW AMENDMENT: \$4.55                                      | 1 |
| whole or in part without written consent.                 | С   | 30.09.2021 | AMMENDMENT: S455                                              | 1 |
| of mm+j architects p/l. It may not be used or copied in   | В   | 08.01.2020 | REVISED DEVELOPMENT APPLICATION ISSUE                         | 1 |
| This drawing is and remains copyright and is the property | Α   | 07.01.2019 | FOR CLIENT APPROVAL                                           | 1 |
| NOTES:                                                    | REV | DATE       | DESCRIPTION                                                   | Τ |

SCALE: 1:50

DRAWING NO: **DA19** 

F

ISSUE:

1915

1915 FAIRLIGHT 64\_AC24\_MASTER\_221108\_VA\_House.pln

WINDOW SCHEDULE

3D VIEW - FROM SITTING 01