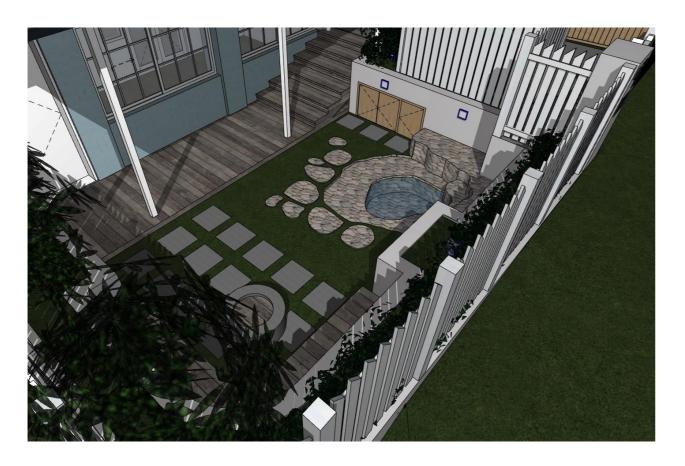

LUCY SHEPHERD & IAN DONALDSON

PROJECT: ALTERATIONS AND ADDITIONS TO DETACHED DWELLING

64 FAIRLIGHT STREET, FAIRLIGHT NSW 2094

SCALE: DRAWN: MS DATE: 10/11/22

JOB NO:

DA12

DRAWING NO:

1915

3D EXTERNAL VIEWS 02

| NOTES:                                                    | REV | DATE       | DESCRIPTION                                                   |
|-----------------------------------------------------------|-----|------------|---------------------------------------------------------------|
| This drawing is and remains copyright and is the property | С   | 16.03.2021 | AMENDMENTS TO DA - FOR CLIENT REVIEW                          |
| of mm+j architects p/l. It may not be used or copied in   | D   | 06.04.2021 | CHANGES REQUESTED BY CLIENT                                   |
| whole or in part without written consent.                 | Е   | 29.07.2021 | CHANGES TO FRONT YARD REQUESTED BY CLIENT                     |
| All dimensions to be verified on site.                    | F   | 29.07.2021 | RUBBISH BINS ENCLOSURE - OPTION 2                             |
| This drawing is not to be used for construction purposes. | G   | 02.08.2021 | ADJUSTMENTS TO LANDSCAPE - FRONT YARD                         |
|                                                           | Н   | 30.09.2021 | AMMENDMENT: S455                                              |
| DEVEL ORMENT A DRI 10 ATION                               | I   | 15.12.2021 | AMENDMENT: REMOVAL OF CARPORT & TILT-LIFT GATE                |
| DEVELOPMENT APPLICATION                                   | .l  | 08 11 2022 | AMENDMENT: CONCRETE TILES TO LETTER BOX AREA - NEW ROOF TILES |