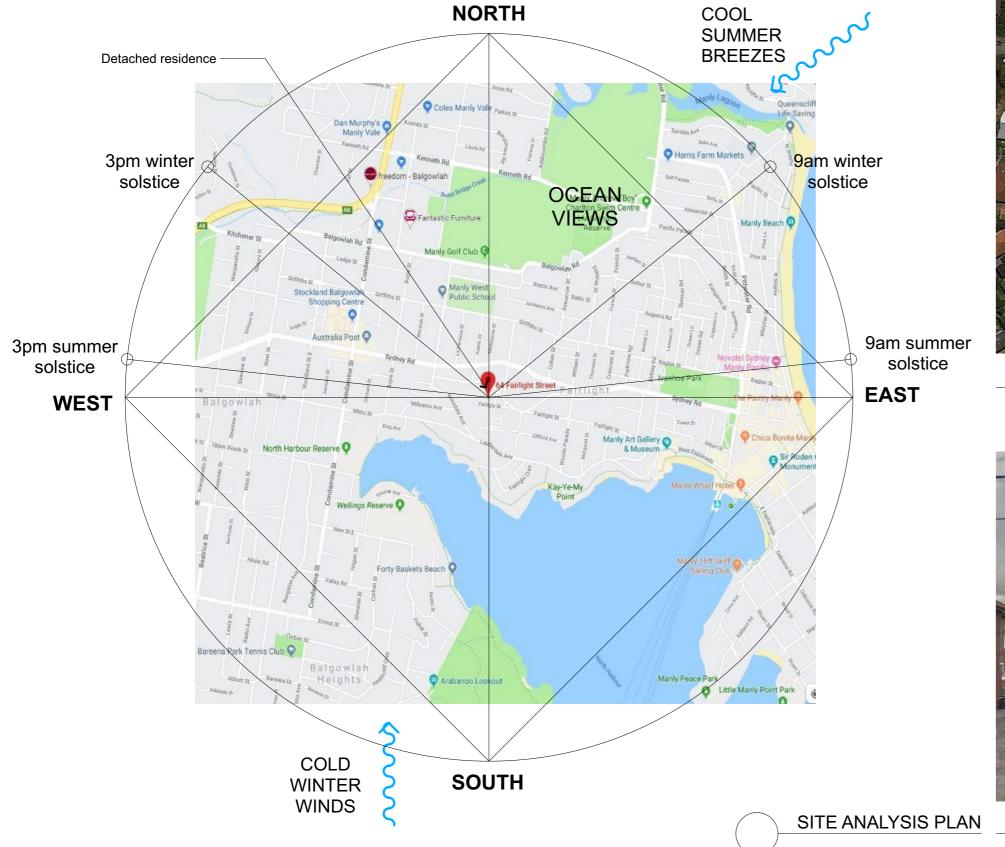

LUCY SHEPHERD & IAN DONALDSON

PROJECT: ALTERATIONS AND ADDITIONS TO DETACHED DWELLING

64 FAIRLIGHT STREET, FAIRLIGHT NSW 2094

LOCALITY & SITE ANALYSIS PLAN

DRAWN: MS

DATE: 10/11/22

JOB NO:

SCALE:

DA01

o: 1915

B ISSUE: