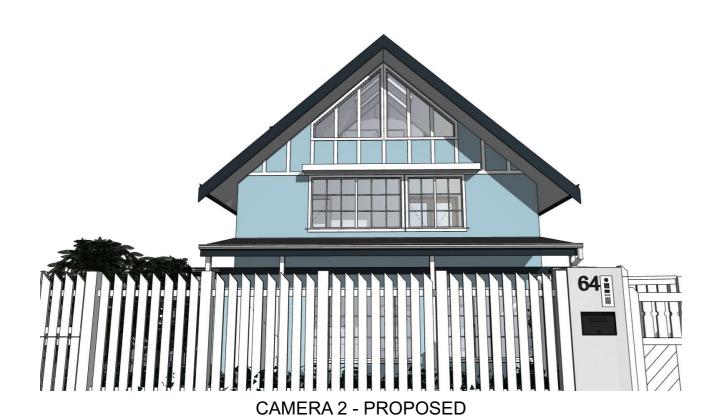

LUCY SHEPHERD & IAN DONALDSON

PROJECT: ALTERATIONS AND ADDITIONS TO DETACHED DWELLING

64 FAIRLIGHT STREET, FAIRLIGHT NSW 2094

SCALE: DRAWN: MS DATE: 10/11/22

JOB NO:

DA12

DRAWING NO:

1915

3D EXTERNAL VIEWS 02

| NOTES:                                                    | REV | DATE       | DESCRIPTION                                                   |
|-----------------------------------------------------------|-----|------------|---------------------------------------------------------------|
| This drawing is and remains copyright and is the property | С   | 16.03.2021 | AMENDMENTS TO DA - FOR CLIENT REVIEW                          |
| of mm+j architects p/l. It may not be used or copied in   | D   | 06.04.2021 | CHANGES REQUESTED BY CLIENT                                   |
| whole or in part without written consent.                 | Е   | 29.07.2021 | CHANGES TO FRONT YARD REQUESTED BY CLIENT                     |
| All dimensions to be verified on site.                    | F   | 29.07.2021 | RUBBISH BINS ENCLOSURE - OPTION 2                             |
| This drawing is not to be used for construction purposes. | G   | 02.08.2021 | ADJUSTMENTS TO LANDSCAPE - FRONT YARD                         |
|                                                           | Н   | 30.09.2021 | AMMENDMENT: S455                                              |
| DEVEL ORMENT A DRI 10 ATION                               | I   | 15.12.2021 | AMENDMENT: REMOVAL OF CARPORT & TILT-LIFT GATE                |
| DEVELOPMENT APPLICATION                                   | .l  | 08 11 2022 | AMENDMENT: CONCRETE TILES TO LETTER BOX AREA - NEW ROOF TILES |