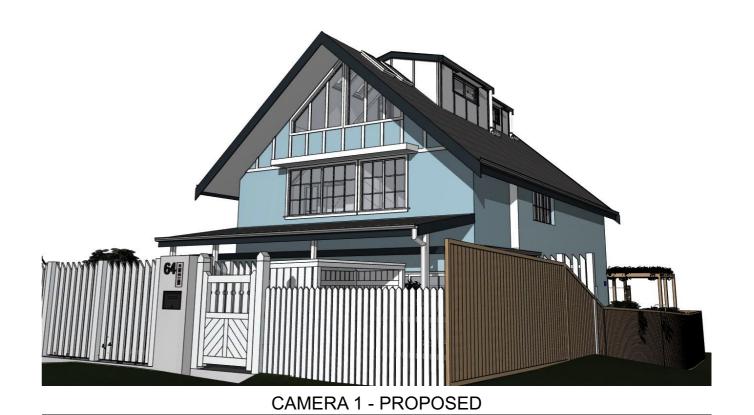

LUCY SHEPHERD & IAN DONALDSON PROJECT: ALTERATIONS AND ADDITIONS TO DETACHED DWELLING

64 FAIRLIGHT STREET, FAIRLIGHT NSW 2094 EXTERNAL VIEWS FROM FOOTPATH 01

| SCALE:         | DRAWING NO: |
|----------------|-------------|
| DRAWN: MS      | D 4 4       |
| DATE: 10/11/22 | DA14        |

JOB NO:

DA14

**CAMERA 2 - EXISTING** 

**CAMERA 3 - EXISTING** 

CAMERA 3 - PROPOSED

NOTES:

This drawing is and remains copyright and is the proper of mm+j architects p/l. It may not be used or copied whole or in part without written consent.