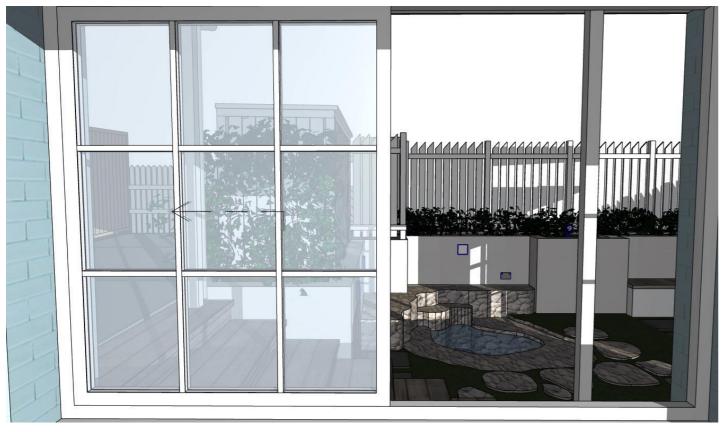

PROJECT: ALTERATIONS AND ADDITIONS TO DETACHED DWELLING

64 FAIRLIGHT STREET, FAIRLIGHT NSW 2094

| SCALE: |          | DRAWING NO: |
|--------|----------|-------------|
| DRAWN: | MS       | D 4 4 0     |
| DATE:  | 10/11/22 | DA18        |
|        |          |             |

NO: 1915

INTERNAL 3D VIEWS

1915 FAIRLIGHT 64\_AC24\_MASTER\_221108\_VA\_House.pin

D