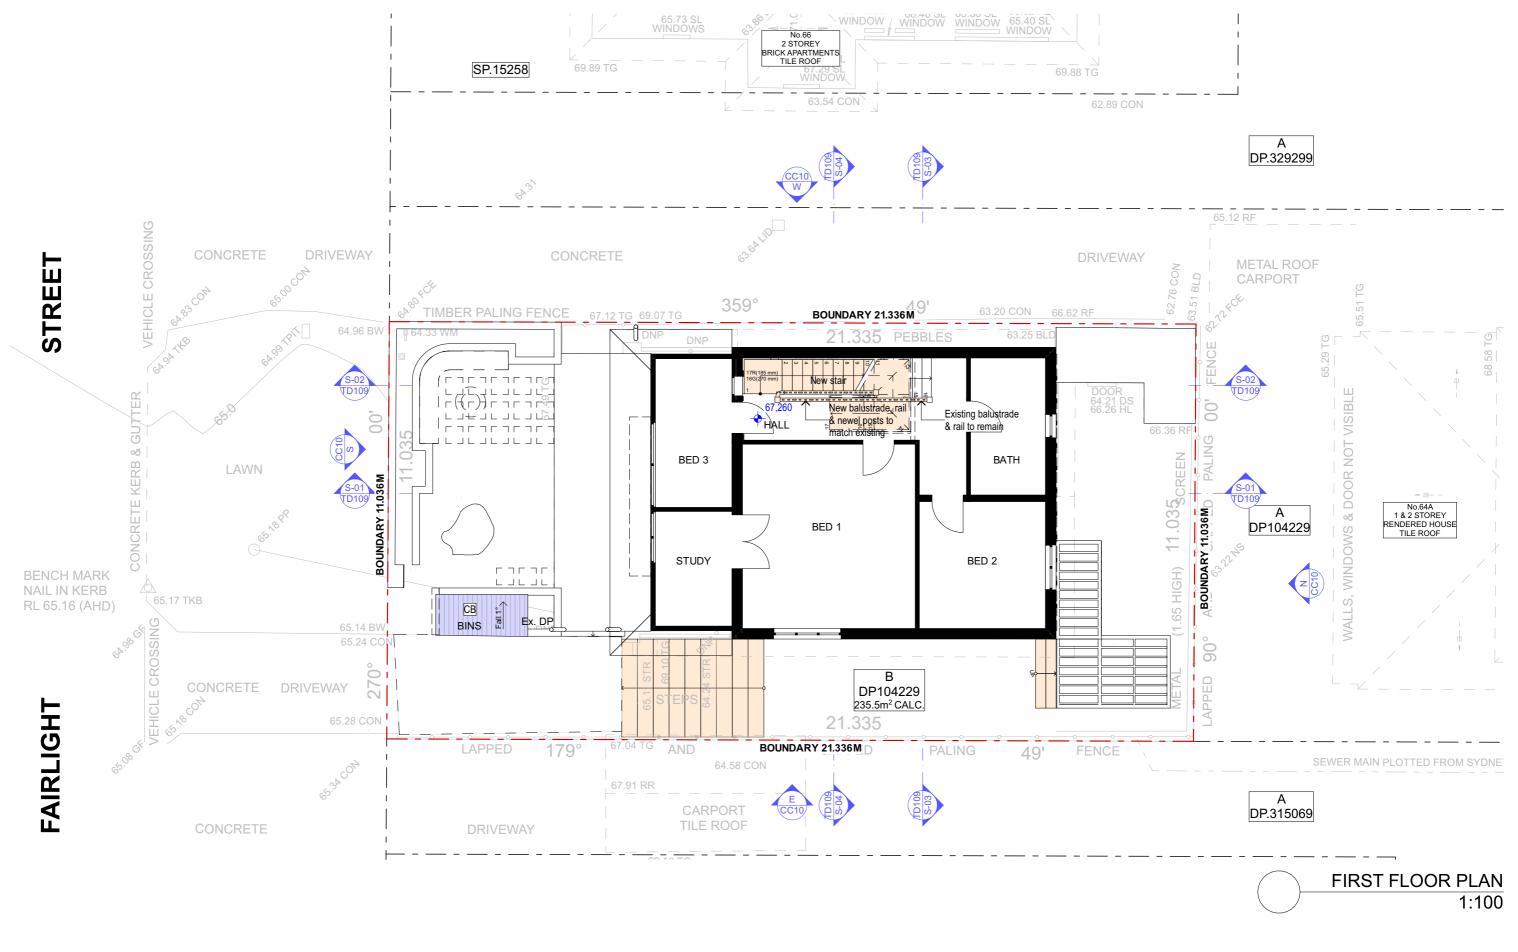

DESCRIPTION

DATE

architects

TITLE: SUITE 8, 21 SYDNEY RD, MANLY NSW 2095 Nom. arch. Luisa Manfredini | NSW ARB 6666 admin@mmjarchitects.com.au

LUCY SHEPHERD & IAN DONALDSON

PROJECT: ALTERATIONS AND ADDITIONS TO DETACHED DWELLING 64 FAIRLIGHT STREET, FAIRLIGHT NSW 2094 SECOND FLOOR PLAN

SCALE: 1:100 DRAWING NO: DRAWN: MS DATE: 10/11/22 JOB NO:

1915

**DA08** ISSUE:

|  | OTES:                                                                                            | REV | DATE       | DESCRIPTION                                                   |
|--|--------------------------------------------------------------------------------------------------|-----|------------|---------------------------------------------------------------|
|  | This drawing is and remains copyright and is the property                                        | D   | 08.01.2020 | REVISED DEVELOPMENT APPLICATION ISSUE                         |
|  | of mm+j architects p/l. It may not be used or copied in                                          | E   | 16.03.2021 | AMENDMENTS TO DA - FOR CLIENT REVIEW                          |
|  | whole or in part without written consent.                                                        | F   | 06.04.2021 | CHANGES REQUESTED BY CLIENT                                   |
|  | All dimensions to be verified on site. This drawing is not to be used for construction purposes. | G   | 30.09.2021 | AMMENDMENT: S455                                              |
|  |                                                                                                  | Н   | 30.11.2021 | WINDOW AMENDMENT: \$4.55                                      |
|  |                                                                                                  | I   | 02.12.2021 | WINDOW AMENDMENT: S4.55                                       |
|  |                                                                                                  | J   | 15.12.2021 | AMENDMENT: REMOVAL OF CARPORT & TILT-LIFT GATE                |
|  | DEVELOPMENT APPLICATION                                                                          | K   | 08.11.2022 | AMENDMENT: CONCRETE TILES TO LETTER BOX AREA - NEW ROOF TILES |
|  |                                                                                                  |     |            |                                                               |