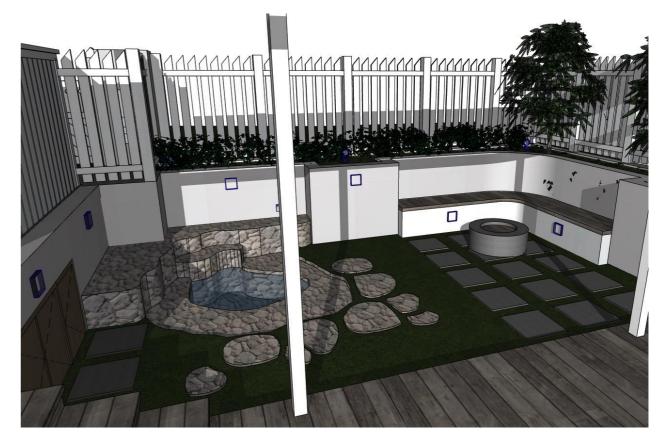

LUCY SHEPHERD & IAN DONALDSON

PROJECT: ALTERATIONS AND ADDITIONS TO DETACHED DWELLING

64 FAIRLIGHT STREET, FAIRLIGHT NSW 2094

SCALE: DRAWING NO: DRAWN: MS DATE: 10/11/22

1915

JOB NO:

**DA13** 

ISSUE:

3D EXTERNAL VIEWS 03

CAMERA 1 - EXISTING

| NOTES:                                                    | REV | DATE       | DESCRIPTION                                                   |
|-----------------------------------------------------------|-----|------------|---------------------------------------------------------------|
| This drawing is and remains copyright and is the property | В   | 19.12.2019 | AMENDMENTS TO DA - ISSUE FOR COUNCIL                          |
| of mm+j architects p/l. It may not be used or copied in   | С   | 07.01.2019 | FOR CLIENT APPROVAL                                           |
| whole or in part without written consent.                 | D   | 08.01.2020 | REVISED DEVELOPMENT APPLICATION ISSUE                         |
| All dimensions to be verified on site.                    | Е   | 16.03.2021 | AMENDMENTS TO DA - FOR CLIENT REVIEW                          |
| This drawing is not to be used for construction purposes. | F   | 06.04.2021 | CHANGES REQUESTED BY CLIENT                                   |
|                                                           | G   | 30.09.2021 | AMMENDMENT: S455                                              |
|                                                           | Н   | 15.12.2021 | AMENDMENT: REMOVAL OF CARPORT & TILT-LIFT GATE                |
| DEVELOPMENT APPLICATION                                   | I   | 08.11.2022 | AMENDMENT: CONCRETE TILES TO LETTER BOX AREA - NEW ROOF TILES |
|                                                           |     |            |                                                               |