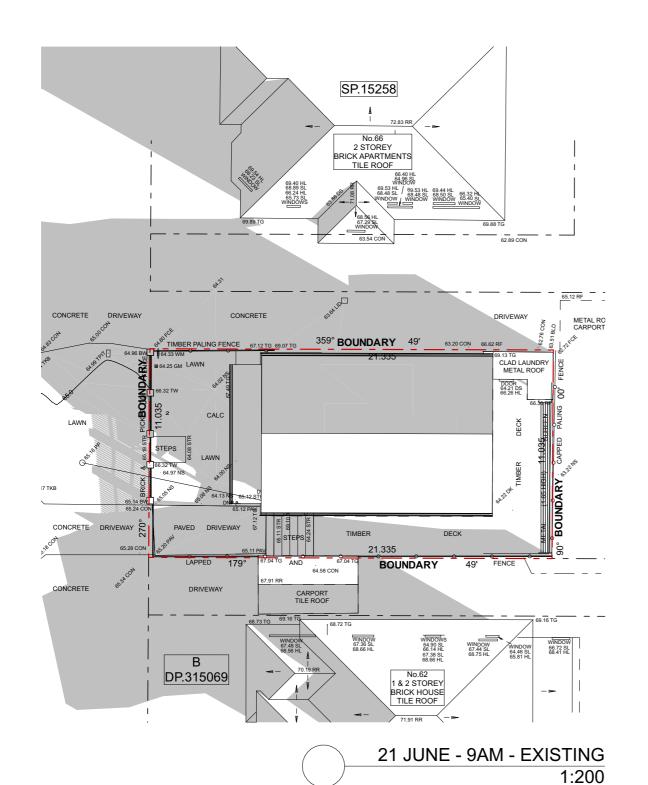

architects SUITE 8, 21 SYDNEY RD, MANLY NSW 2095

Nom. arch. Luisa Manfredini | NSW ARB 6666 admin@mmjarchitects.com.au

LUCY SHEPHERD & IAN DONALDSON PROJECT: ALTERATIONS AND ADDITIONS TO DETACHED DWELLING 64 FAIRLIGHT STREET, FAIRLIGHT NSW 2094 SHADOW DIAGRAMS - 21 JUNE - 9AM

SCALE: 1:200 DRAWING NO: DRAWN: MS **DA31** DATE: 10/11/22 JOB NO: ISSUE: F 1915

architects

SUITE 8, 21 SYDNEY RD, MANLY NSW 2095

Nom. arch. Luisa Manfredini | NSW ARB 6666 admin@mmjarchitects.com.au

CLIENTS:
LUCY SHEPHERD & IAN DONALDSON