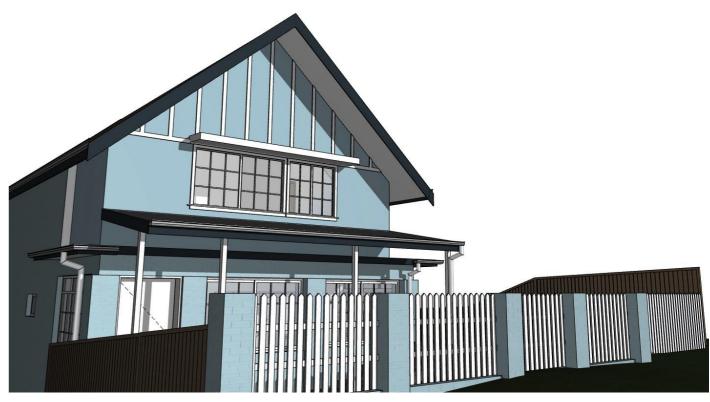

LUCY SHEPHERD & IAN DONALDSON

PROJECT: ALTERATIONS AND ADDITIONS TO DETACHED DWELLING

64 FAIRLIGHT STREET, FAIRLIGHT NSW 2094

SCALE: DRAWING NO: DRAWN: MS DATE: 10/11/22

1915

JOB NO:

**DA13** 

ISSUE:

3D EXTERNAL VIEWS 03

CAMERA 1 - EXISTING

| NOTES:                                                    | REV | DATE       | DESCRIPTION                                                   |
|-----------------------------------------------------------|-----|------------|---------------------------------------------------------------|
| This drawing is and remains copyright and is the property | В   | 19.12.2019 | AMENDMENTS TO DA - ISSUE FOR COUNCIL                          |
| of mm+j architects p/l. It may not be used or copied in   | С   | 07.01.2019 | FOR CLIENT APPROVAL                                           |
| whole or in part without written consent.                 | D   | 08.01.2020 | REVISED DEVELOPMENT APPLICATION ISSUE                         |
| All dimensions to be verified on site.                    | Е   | 16.03.2021 | AMENDMENTS TO DA - FOR CLIENT REVIEW                          |
| This drawing is not to be used for construction purposes. | F   | 06.04.2021 | CHANGES REQUESTED BY CLIENT                                   |
|                                                           | G   | 30.09.2021 | AMMENDMENT: S455                                              |
|                                                           | Н   | 15.12.2021 | AMENDMENT: REMOVAL OF CARPORT & TILT-LIFT GATE                |
| DEVELOPMENT APPLICATION                                   | I   | 08.11.2022 | AMENDMENT: CONCRETE TILES TO LETTER BOX AREA - NEW ROOF TILES |
|                                                           |     |            |                                                               |