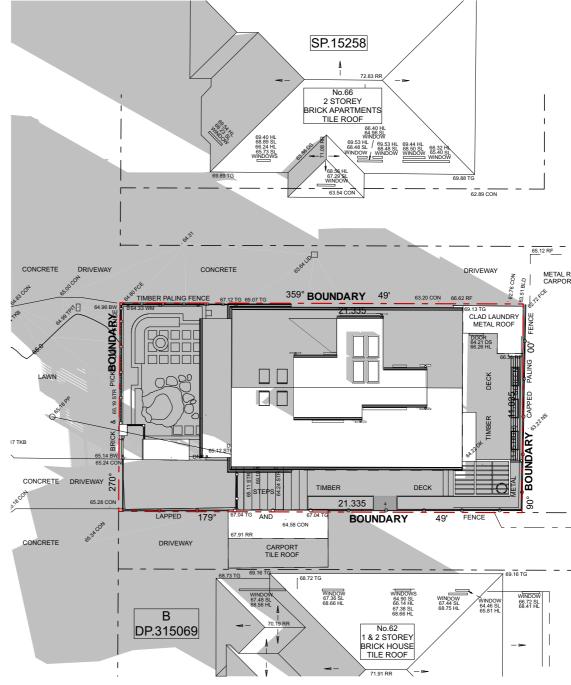

SCALE: 1:200 DRAWING NO: DRAWN: MS **DA31** DATE: 10/11/22 JOB NO: ISSUE: F 1915

architects

SUITE 8, 21 SYDNEY RD, MANLY NSW 2095

Nom. arch. Luisa Manfredini | NSW ARB 6666 admin@mmjarchitects.com.au

CLIENTS:
LUCY SHEPHERD & IAN DONALDSON

PROJECT: ALTERATIONS AND ADDITIONS TO DETACHED DWELLING

64 FAIRLIGHT STREET, FAIRLIGHT NSW 2094

TITLE:
SHADOW DIAGRAMS - 21 JUNE - 12PM

21 JUNE - 3PM - PROPOSED 1:200

architects

SUITE 8, 21 SYDNEY RD, MANLY NSW 2095