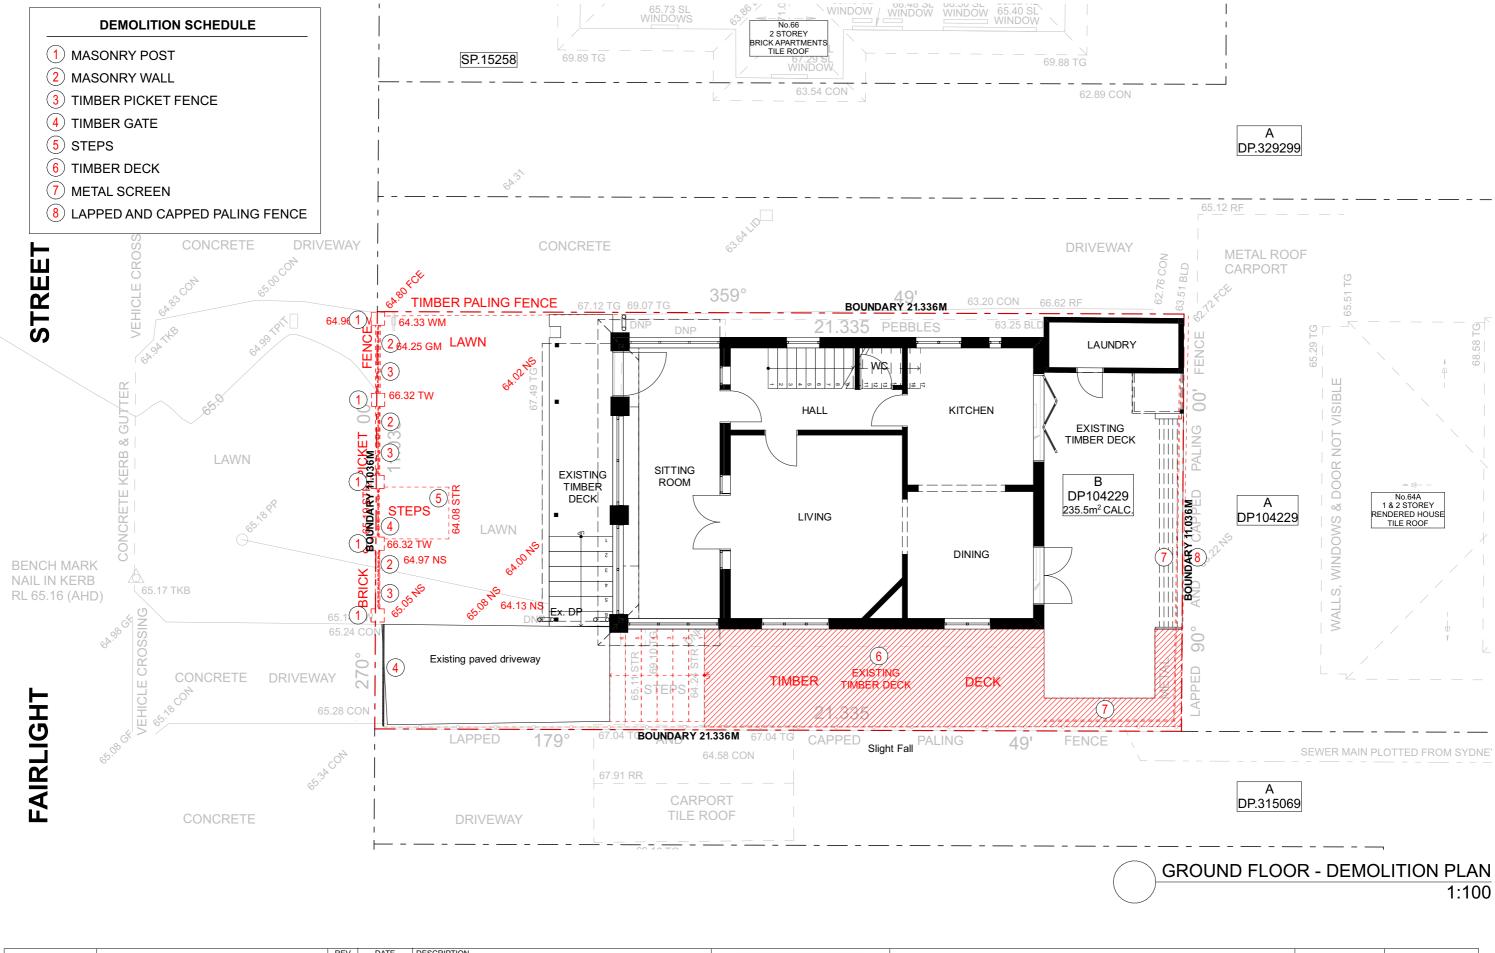

SCALE: 1:100 DRAWN: MS DATE: 10/11/22 JOB NO:

**DA04** 

DRAWING NO:

| NOTES:                                                    | REV |            | DESCRIPTION                           |                                            | CI                            | LIENTS:                                                | SCALE: 1:100   | DRAWING NO:   |
|-----------------------------------------------------------|-----|------------|---------------------------------------|--------------------------------------------|-------------------------------|--------------------------------------------------------|----------------|---------------|
| This drawing is and remains copyright and is the property |     |            | DEVELOPMENT APPLICATION ISSUE         |                                            | 6                             | LUCY SHEPHERD & IAN DONALDSON                          |                | _             |
| of mm+j architects p/l. It may not be used or copied in   |     | 08.01.2020 | REVISED DEVELOPMENT APPLICATION ISSUE | /ELOPMENT APPLICATION ISSUE                | LUCT SHEPHERD & IAN DUNALDSUN | DRAWN: MS                                              |                |               |
| whole or in part without written consent.                 |     |            |                                       | arabitaata                                 | PF                            | ROJECT: ALTERATIONS AND ADDITIONS TO DETACHED DWELLING | 40/44/00       | DA05          |
| All dimensions to be verified on site.                    |     |            |                                       | architects                                 |                               |                                                        | DATE: 10/11/22 | <i>D7</i> (00 |
| This drawing is not to be used for construction purposes. |     |            |                                       |                                            |                               | 64 FAIRLIGHT STREET, FAIRLIGHT NSW 2094                |                |               |
|                                                           |     |            |                                       | SUITE 8, 21 SYDNEY RD, MANLY NSW 2095      | 95 TI                         | ITLE:                                                  | JOB NO:        | ISSUE:        |
| DEVEL COMENT ADDITION                                     |     |            |                                       | Nom. arch. Luisa Manfredini   NSW ARB 6666 |                               | DEMOLITION PLAN                                        | 1915           | B             |
| DEVELOPMENT APPLICATION                                   |     |            |                                       | admin@mmjarchitects.com.au                 |                               |                                                        | 10.10          | _             |
|                                                           |     |            |                                       |                                            | 19                            | 915 FAIRLIGHT 64_AC24_MASTER_221108_VA_House.pln       | •              | ·             |