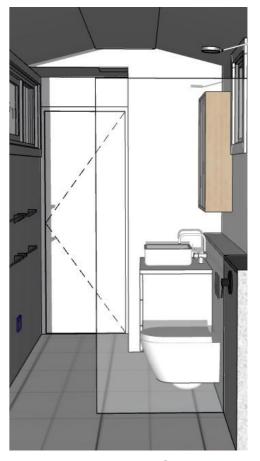

3D VIEW - INTERIOR - BED 03

3D VIEW - INTERIOR - BATH

| DEVELOPMENT APPLICATION                                                                                                                                                                            |     |            |                                         |  |
|----------------------------------------------------------------------------------------------------------------------------------------------------------------------------------------------------|-----|------------|-----------------------------------------|--|
| of mm+j architects p/l. It may not be used or copied in whole or in part without written consent. All dimensions to be verified on site. This drawing is not to be used for construction purposes. |     |            |                                         |  |
|                                                                                                                                                                                                    | D   | 30.11.2021 | WINDOW AMENDMENT: \$4.55                |  |
|                                                                                                                                                                                                    | С   | 30.09.2021 | AMMENDMENT: S455                        |  |
|                                                                                                                                                                                                    | В   | 08.01.2020 | REVISED DEVELOPMENT APPLICATION ISSUE   |  |
| This drawing is and remains copyright and is the property                                                                                                                                          | Α   | 18.12.2019 | AMENDMENTS TO DA - ISSUE FOR CONSULTANT |  |
| NOTES:                                                                                                                                                                                             | REV | DATE       | DESCRIPTION                             |  |