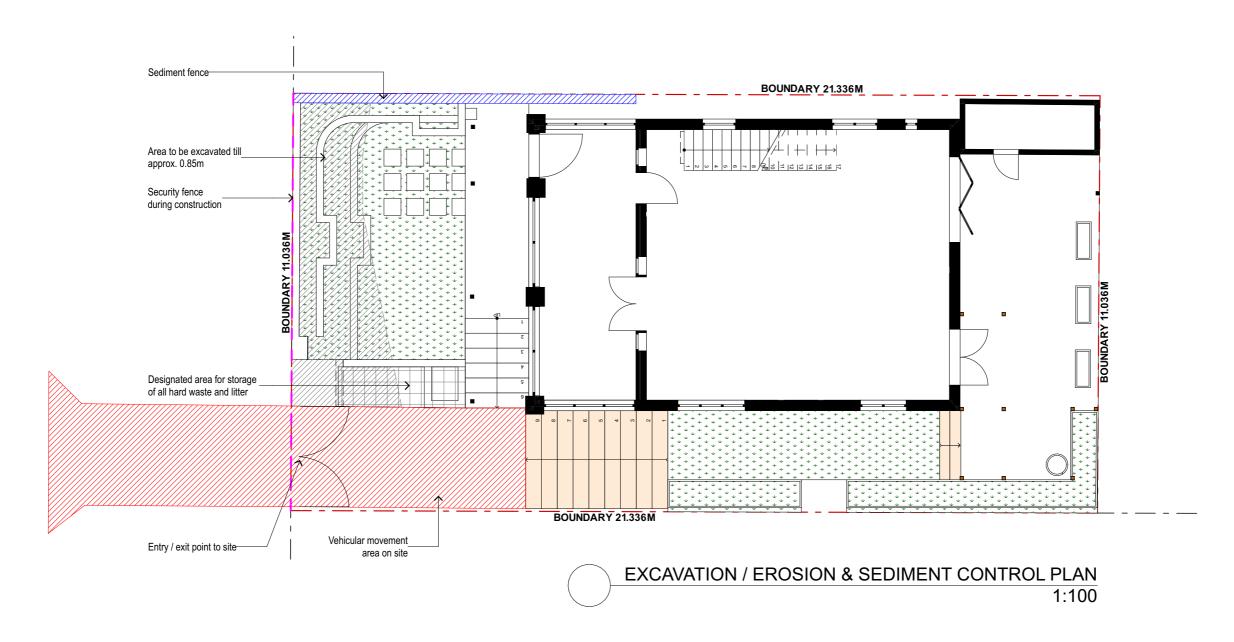

# NOTES:

BUILDER TO RESTRICT VEHICLE MOVEMENTS TO THE DESIGNATED AREA.

BUILDER TO CLEAR ONLY THOSE AREAS THAT MUST BE DISTURBED DURING THE BUILDING WORKS.

VEGETATION IS NOT TO BE DISTURBED DURING CONSTRUCTION.

INSTALL ONSITE WASTE RECEPTACLES, SUCH AS SKIPS OR BINS, AND WIND-PROOF LITTER RECEPTACLES.

INSTALL AND CONNECT NEW ROOF DOWNPIPES BEFORE THE FRAME INSPECTION.

| of mm+j architects p/l. It may not be used or copied in whole or in part without written consent.  All dimensions to be verified on site.  This drawing is not to be used for construction purposes. | B<br>C | 08.01.2020<br>30.09.2021 | REVISED DEVELOPMENT APPLICATION ISSUE AMMENDMENT: S455 |
|------------------------------------------------------------------------------------------------------------------------------------------------------------------------------------------------------|--------|--------------------------|--------------------------------------------------------|
| DEVELOPMENT APPLICATION                                                                                                                                                                              |        |                          |                                                        |

LUCY SHEPHERD & IAN DONALDSON PROJECT: ALTERATIONS AND ADDITIONS TO DETACHED DWELLING 64 FAIRLIGHT STREET, FAIRLIGHT NSW 2094 **EXCAVATION / EROSION & SEDIMENT CONTROL PLAN** Nom. arch. Luisa Manfredini | NSW ARB 6666 admin@mmjarchitects.com.au

SCALE: 1:100 DRAWN: MS DATE: 10/11/22 JOB NO:

**DA04** 

DRAWING NO:

| NOTES:                                                    | REV |            | DESCRIPTION                           |                                            | CI                            | LIENTS:                                                | SCALE: 1:100   | DRAWING NO:   |
|-----------------------------------------------------------|-----|------------|---------------------------------------|--------------------------------------------|-------------------------------|--------------------------------------------------------|----------------|---------------|
| This drawing is and remains copyright and is the property |     |            | DEVELOPMENT APPLICATION ISSUE         |                                            | 6                             | LUCY SHEPHERD & IAN DONALDSON                          |                | _             |
| of mm+j architects p/l. It may not be used or copied in   |     | 08.01.2020 | REVISED DEVELOPMENT APPLICATION ISSUE | /ELOPMENT APPLICATION ISSUE                | LUCT SHEPHERD & IAN DUNALDSUN | DRAWN: MS                                              |                |               |
| whole or in part without written consent.                 |     |            |                                       | arabitaata                                 | PF                            | ROJECT: ALTERATIONS AND ADDITIONS TO DETACHED DWELLING | 40/44/00       | DA05          |
| All dimensions to be verified on site.                    |     |            |                                       | architects                                 |                               |                                                        | DATE: 10/11/22 | <i>D7</i> (00 |
| This drawing is not to be used for construction purposes. |     |            |                                       |                                            |                               | 64 FAIRLIGHT STREET, FAIRLIGHT NSW 2094                |                |               |
|                                                           |     |            |                                       | SUITE 8, 21 SYDNEY RD, MANLY NSW 2095      | 95 TI                         | ITLE:                                                  | JOB NO:        | ISSUE:        |
| DEVEL COMENT ADDITION                                     |     |            |                                       | Nom. arch. Luisa Manfredini   NSW ARB 6666 |                               | DEMOLITION PLAN                                        | 1915           | B             |
| DEVELOPMENT APPLICATION                                   |     |            |                                       | admin@mmjarchitects.com.au                 |                               |                                                        | 10.10          | _             |
|                                                           |     |            |                                       |                                            | 19                            | 915 FAIRLIGHT 64_AC24_MASTER_221108_VA_House.pln       | •              | ·             |