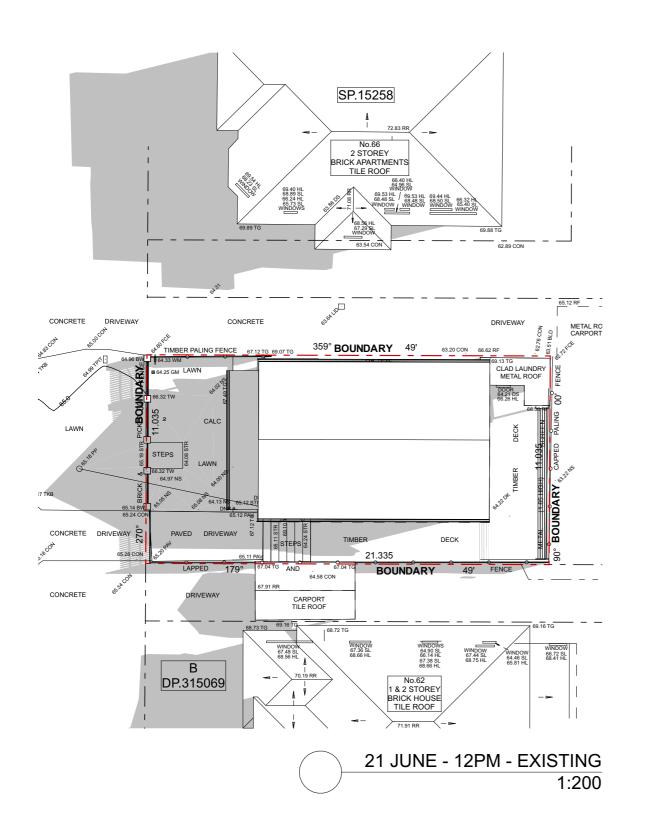

SCALE: 1:200 DRAWING NO: DRAWN: MS **DA31** DATE: 10/11/22 JOB NO: ISSUE: F 1915

architects

SUITE 8, 21 SYDNEY RD, MANLY NSW 2095

Nom. arch. Luisa Manfredini | NSW ARB 6666 admin@mmjarchitects.com.au

CLIENTS:
LUCY SHEPHERD & IAN DONALDSON

PROJECT: ALTERATIONS AND ADDITIONS TO DETACHED DWELLING

64 FAIRLIGHT STREET, FAIRLIGHT NSW 2094

TITLE:
SHADOW DIAGRAMS - 21 JUNE - 12PM

21 JUNE - 3PM - PROPOSED 1:200

architects

SUITE 8, 21 SYDNEY RD, MANLY NSW 2095