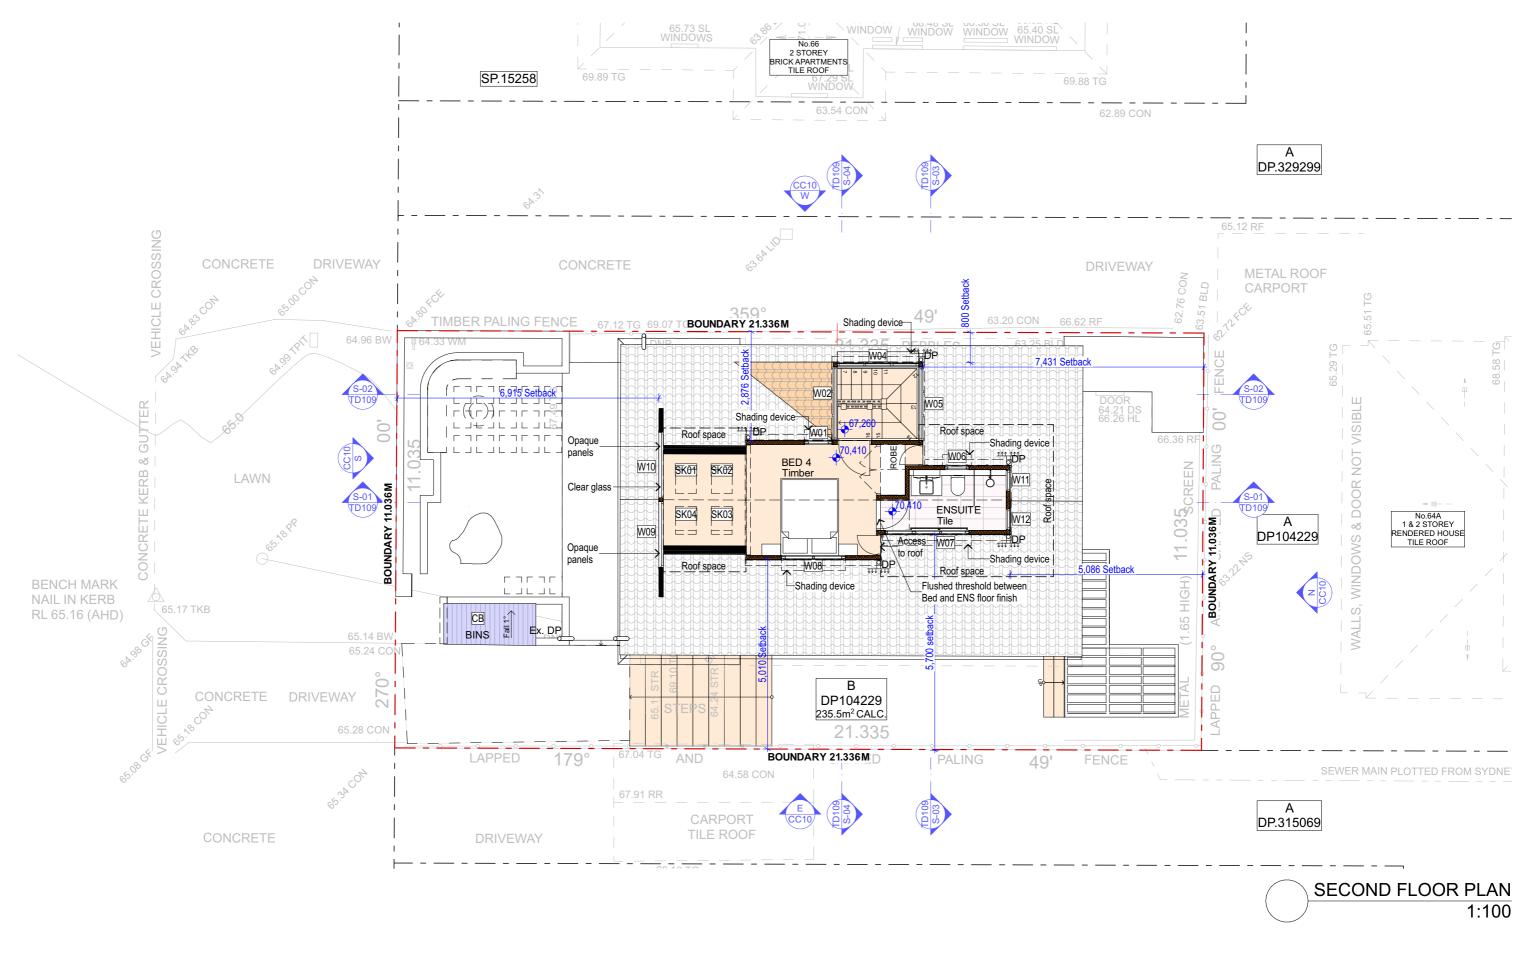

DESCRIPTION

DATE

architects

TITLE: SUITE 8, 21 SYDNEY RD, MANLY NSW 2095 Nom. arch. Luisa Manfredini | NSW ARB 6666 admin@mmjarchitects.com.au

LUCY SHEPHERD & IAN DONALDSON

PROJECT: ALTERATIONS AND ADDITIONS TO DETACHED DWELLING 64 FAIRLIGHT STREET, FAIRLIGHT NSW 2094 SECOND FLOOR PLAN

SCALE: 1:100 DRAWING NO: DRAWN: MS DATE: 10/11/22 JOB NO:

1915

**DA08** ISSUE:

|  | OTES:                                                                                            | REV | DATE       | DESCRIPTION                                                   |
|--|--------------------------------------------------------------------------------------------------|-----|------------|---------------------------------------------------------------|
|  | This drawing is and remains copyright and is the property                                        | D   | 08.01.2020 | REVISED DEVELOPMENT APPLICATION ISSUE                         |
|  | of mm+j architects p/l. It may not be used or copied in                                          | E   | 16.03.2021 | AMENDMENTS TO DA - FOR CLIENT REVIEW                          |
|  | whole or in part without written consent.                                                        | F   | 06.04.2021 | CHANGES REQUESTED BY CLIENT                                   |
|  | All dimensions to be verified on site. This drawing is not to be used for construction purposes. | G   | 30.09.2021 | AMMENDMENT: S455                                              |
|  |                                                                                                  | Н   | 30.11.2021 | WINDOW AMENDMENT: \$4.55                                      |
|  |                                                                                                  | I   | 02.12.2021 | WINDOW AMENDMENT: S4.55                                       |
|  |                                                                                                  | J   | 15.12.2021 | AMENDMENT: REMOVAL OF CARPORT & TILT-LIFT GATE                |
|  | DEVELOPMENT APPLICATION                                                                          | K   | 08.11.2022 | AMENDMENT: CONCRETE TILES TO LETTER BOX AREA - NEW ROOF TILES |
|  |                                                                                                  |     |            |                                                               |