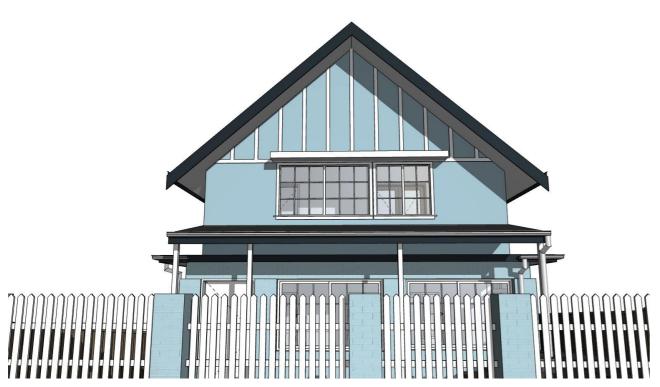

LUCY SHEPHERD & IAN DONALDSON

PROJECT: ALTERATIONS AND ADDITIONS TO DETACHED DWELLING

64 FAIRLIGHT STREET, FAIRLIGHT NSW 2094

SCALE: DRAWN: MS

1915

JOB NO:

DRAWING NO:

**DA11** DATE: 10/11/22 ISSUE: K

3D EXTERNAL VIEWS 01 1915 FAIRLIGHT 64\_AC24\_MASTER\_221108\_VA\_House.pln

| NOTES:                                                    | REV | DATE       | DESCRIPTION                                                   |
|-----------------------------------------------------------|-----|------------|---------------------------------------------------------------|
| This drawing is and remains copyright and is the property | С   | 16.03.2021 | AMENDMENTS TO DA - FOR CLIENT REVIEW                          |
| of mm+j architects p/l. It may not be used or copied in   | D   | 06.04.2021 | CHANGES REQUESTED BY CLIENT                                   |
| whole or in part without written consent.                 | E   | 29.07.2021 | CHANGES TO FRONT YARD REQUESTED BY CLIENT                     |
| All dimensions to be verified on site.                    | F   | 29.07.2021 | RUBBISH BINS ENCLOSURE - OPTION 2                             |
| This drawing is not to be used for construction purposes. | G   | 02.08.2021 | ADJUSTMENTS TO LANDSCAPE - FRONT YARD                         |
|                                                           | Н   | 30.09.2021 | AMMENDMENT: S455                                              |
| DEVE: 00115115 4 DDI 10 4 51011                           | I   | 15.12.2021 | AMENDMENT: REMOVAL OF CARPORT & TILT-LIFT GATE                |
| DEVELOPMENT APPLICATION                                   | J   | 08.11.2022 | AMENDMENT: CONCRETE TILES TO LETTER BOX AREA - NEW ROOF TILES |