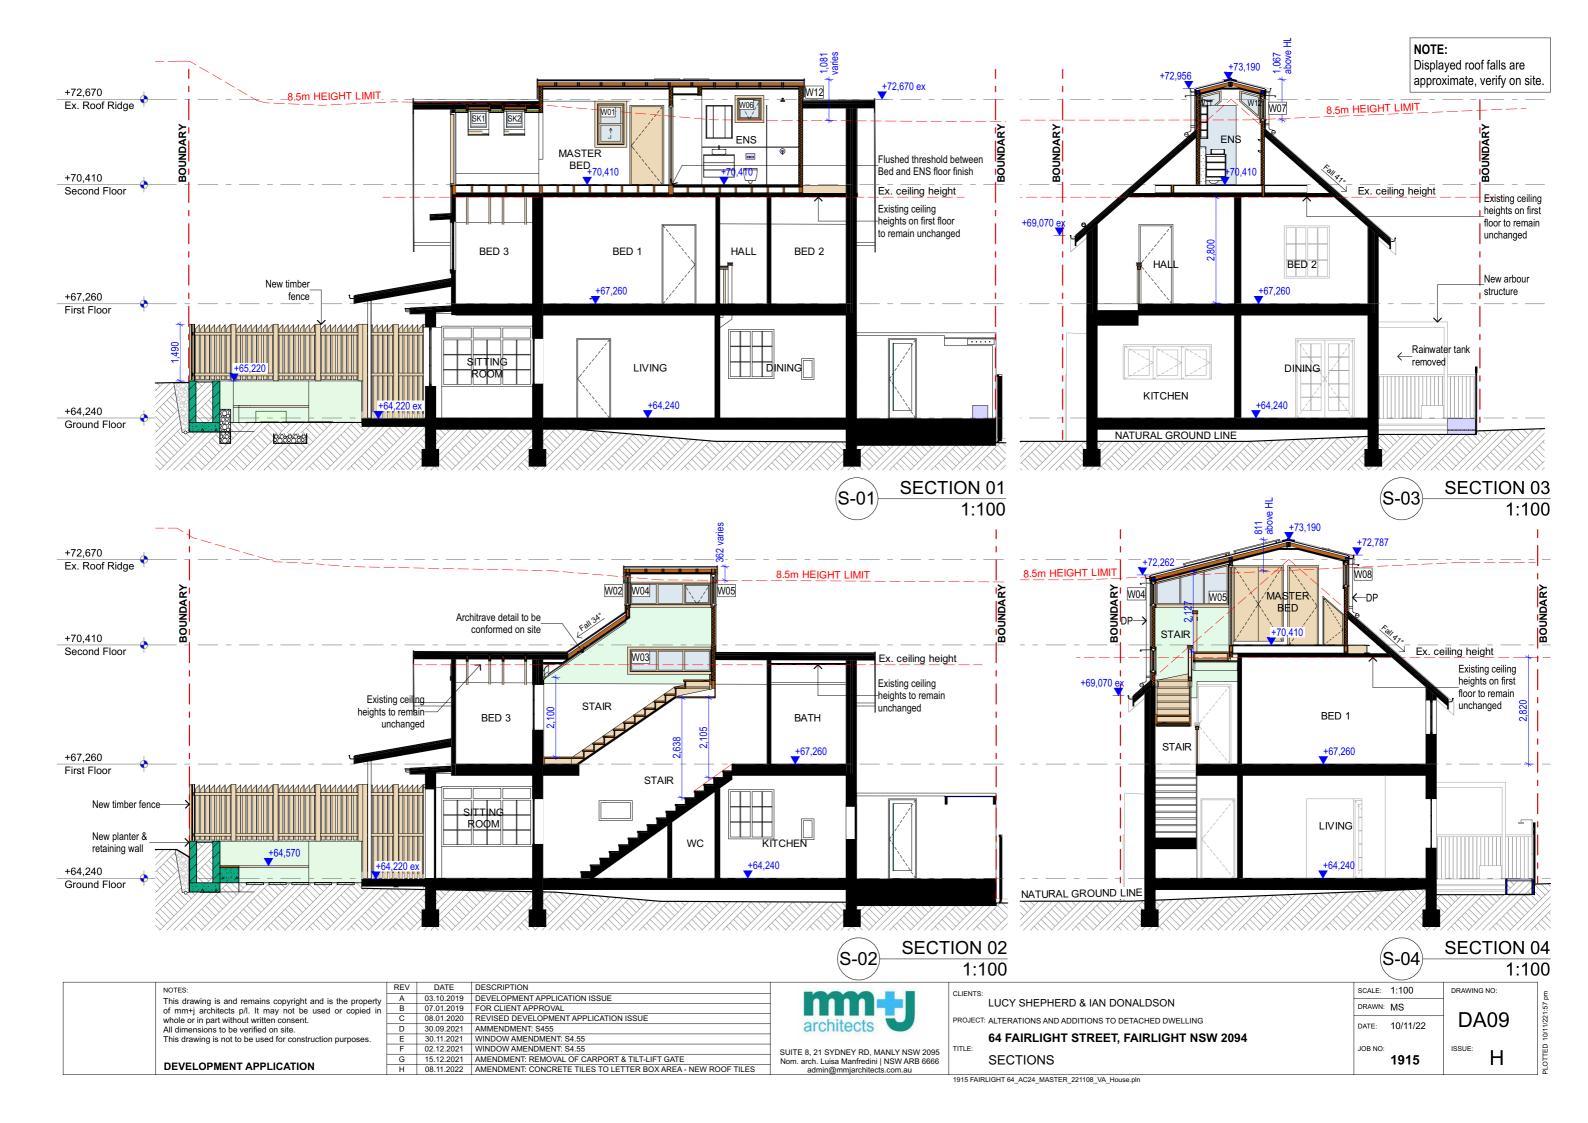

| LEGEND |                              |         |  |  |  |  |  |
|--------|------------------------------|---------|--|--|--|--|--|
|        | BOUNDARY LINE                |         |  |  |  |  |  |
|        | EXISTING STRUCTURE TO REMAIN | 1       |  |  |  |  |  |
|        | EXISTING STRUCTURE TO BE DEM | OLISHED |  |  |  |  |  |
|        | BRICK                        | (BWK)   |  |  |  |  |  |
|        | TIMBER STRUCTURE             | (TMB)   |  |  |  |  |  |
| S      | CONCRETE STRUCTURE           | (CONC)  |  |  |  |  |  |
|        | STEEL STRUCTURE              | (STL)   |  |  |  |  |  |
|        | CONCRETE OR RENDER FINISH    | (RND)   |  |  |  |  |  |
|        | FC SHEET CLADDING            | (FC)    |  |  |  |  |  |
|        | TIMBER FINISH                | (TMB)   |  |  |  |  |  |
|        | GLAZING                      | (GLZ)   |  |  |  |  |  |