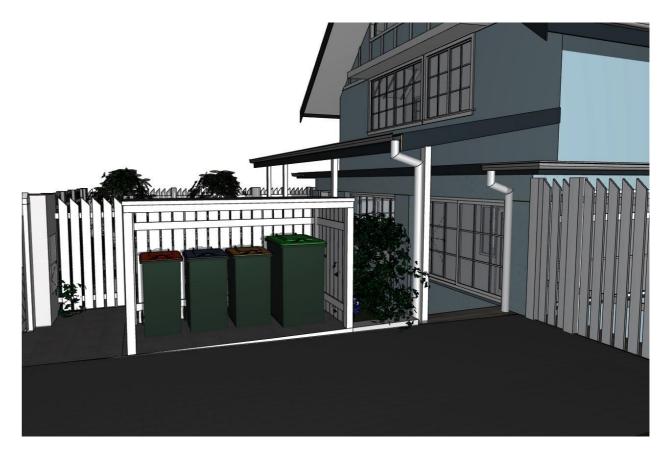

3D EXTERNAL VIEWS 01 1915 FAIRLIGHT 64\_AC24\_MASTER\_221108\_VA\_House.pln

| NOTES:                                                    | REV | DATE       | DESCRIPTION                                                   |
|-----------------------------------------------------------|-----|------------|---------------------------------------------------------------|
| This drawing is and remains copyright and is the property | С   | 16.03.2021 | AMENDMENTS TO DA - FOR CLIENT REVIEW                          |
| of mm+j architects p/l. It may not be used or copied in   | D   | 06.04.2021 | CHANGES REQUESTED BY CLIENT                                   |
| whole or in part without written consent.                 | E   | 29.07.2021 | CHANGES TO FRONT YARD REQUESTED BY CLIENT                     |
| All dimensions to be verified on site.                    | F   | 29.07.2021 | RUBBISH BINS ENCLOSURE - OPTION 2                             |
| This drawing is not to be used for construction purposes. | G   | 02.08.2021 | ADJUSTMENTS TO LANDSCAPE - FRONT YARD                         |
|                                                           | Н   | 30.09.2021 | AMMENDMENT: S455                                              |
| DEVE: 00115115 4 DDI 10 4 51011                           | I   | 15.12.2021 | AMENDMENT: REMOVAL OF CARPORT & TILT-LIFT GATE                |
| DEVELOPMENT APPLICATION                                   | J   | 08.11.2022 | AMENDMENT: CONCRETE TILES TO LETTER BOX AREA - NEW ROOF TILES |

3D EXTERNAL VIEWS 02

| NOTES:                                                    | REV | DATE       | DESCRIPTION                                                   |
|-----------------------------------------------------------|-----|------------|---------------------------------------------------------------|
| This drawing is and remains copyright and is the property | С   | 16.03.2021 | AMENDMENTS TO DA - FOR CLIENT REVIEW                          |
| of mm+j architects p/l. It may not be used or copied in   | D   | 06.04.2021 | CHANGES REQUESTED BY CLIENT                                   |
| whole or in part without written consent.                 | Е   | 29.07.2021 | CHANGES TO FRONT YARD REQUESTED BY CLIENT                     |
| All dimensions to be verified on site.                    | F   | 29.07.2021 | RUBBISH BINS ENCLOSURE - OPTION 2                             |
| This drawing is not to be used for construction purposes. | G   | 02.08.2021 | ADJUSTMENTS TO LANDSCAPE - FRONT YARD                         |
|                                                           | Н   | 30.09.2021 | AMMENDMENT: S455                                              |
| DEVEL ORMENT A DRI 10 ATION                               | I   | 15.12.2021 | AMENDMENT: REMOVAL OF CARPORT & TILT-LIFT GATE                |
| DEVELOPMENT APPLICATION                                   | .l  | 08 11 2022 | AMENDMENT: CONCRETE TILES TO LETTER BOX AREA - NEW ROOF TILES |