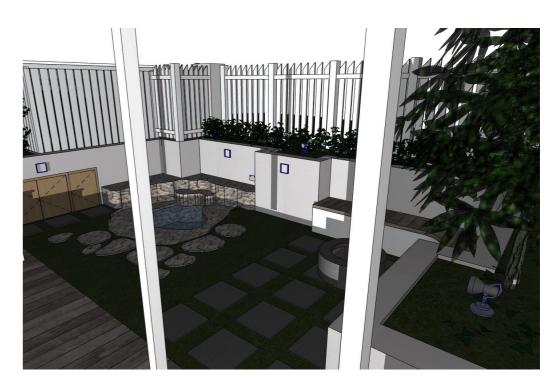

LUCY SHEPHERD & IAN DONALDSON

PROJECT: ALTERATIONS AND ADDITIONS TO DETACHED DWELLING

64 FAIRLIGHT STREET, FAIRLIGHT NSW 2094

SCALE: DRAWN: MS

1915

JOB NO:

DRAWING NO:

**DA11** DATE: 10/11/22 ISSUE: K

3D EXTERNAL VIEWS 01 1915 FAIRLIGHT 64\_AC24\_MASTER\_221108\_VA\_House.pln

| NOTES:                                                    | REV | DATE       | DESCRIPTION                                                   |
|-----------------------------------------------------------|-----|------------|---------------------------------------------------------------|
| This drawing is and remains copyright and is the property | С   | 16.03.2021 | AMENDMENTS TO DA - FOR CLIENT REVIEW                          |
| of mm+j architects p/l. It may not be used or copied in   | D   | 06.04.2021 | CHANGES REQUESTED BY CLIENT                                   |
| whole or in part without written consent.                 | E   | 29.07.2021 | CHANGES TO FRONT YARD REQUESTED BY CLIENT                     |
| All dimensions to be verified on site.                    | F   | 29.07.2021 | RUBBISH BINS ENCLOSURE - OPTION 2                             |
| This drawing is not to be used for construction purposes. | G   | 02.08.2021 | ADJUSTMENTS TO LANDSCAPE - FRONT YARD                         |
|                                                           | Н   | 30.09.2021 | AMMENDMENT: S455                                              |
| DEVE: 00115115 4 DDI 10 4 51011                           | I   | 15.12.2021 | AMENDMENT: REMOVAL OF CARPORT & TILT-LIFT GATE                |
| DEVELOPMENT APPLICATION                                   | J   | 08.11.2022 | AMENDMENT: CONCRETE TILES TO LETTER BOX AREA - NEW ROOF TILES |