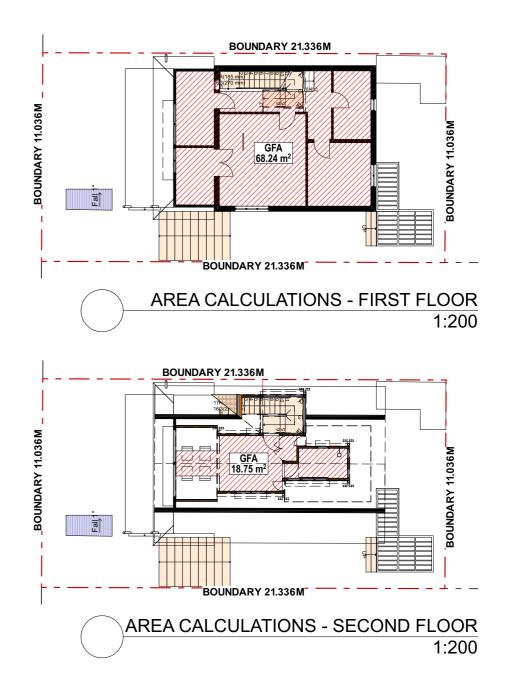

**FLOOR SPACE RATIO** 

SITE AREA  $= 235.5m^2$ AREA FOR FSR PURPOSES\*  $= 250m^2$ 

MAXIMUM FLOOR SPACE RATIO = 0.6:1

GROUND FLOOR AREA  $= 81.6m^{2}$ FIRST FLOOR AREA  $= 68.2 m^2$ TOTAL EXISTING FLOOR AREA = 149.8m<sup>2</sup>

= 0.60:1 FSR

SECOND FLOOR AREA = 18.8 m<sup>2</sup>TOTAL PROPOSED FLOOR AREA = 168.6m<sup>2</sup> = 0.67:1 FSR \*4.1.3.1 Exceptions to FSR for Undersized Lots

Note: On existing sites in Residential LEP Zones (including E3 & E4) with a site area less than the minimum lot size required on the LEP Lot Size (LSZ) Map, Council may consider exceptions to the maximum FSR under LEP clause 4.6 when both the relevant LEP objectives and the provisions of this DCP are satisfied. See LEP clause 4.6(4)(a).

DESCRIPTION

DATE

architects

TITLE: SUITE 8, 21 SYDNEY RD, MANLY NSW 2095 Nom. arch. Luisa Manfredini | NSW ARB 6666 admin@mmjarchitects.com.au

LUCY SHEPHERD & IAN DONALDSON

PROJECT: ALTERATIONS AND ADDITIONS TO DETACHED DWELLING 64 FAIRLIGHT STREET, FAIRLIGHT NSW 2094 SECOND FLOOR PLAN

SCALE: 1:100 DRAWING NO: DRAWN: MS DATE: 10/11/22 JOB NO:

1915

**DA08** ISSUE:

|  | OTES:                                                                                            | REV | DATE       | DESCRIPTION                                                   |
|--|--------------------------------------------------------------------------------------------------|-----|------------|---------------------------------------------------------------|
|  | This drawing is and remains copyright and is the property                                        | D   | 08.01.2020 | REVISED DEVELOPMENT APPLICATION ISSUE                         |
|  | of mm+j architects p/l. It may not be used or copied in                                          | E   | 16.03.2021 | AMENDMENTS TO DA - FOR CLIENT REVIEW                          |
|  | whole or in part without written consent.                                                        | F   | 06.04.2021 | CHANGES REQUESTED BY CLIENT                                   |
|  | All dimensions to be verified on site. This drawing is not to be used for construction purposes. | G   | 30.09.2021 | AMMENDMENT: S455                                              |
|  |                                                                                                  | Н   | 30.11.2021 | WINDOW AMENDMENT: \$4.55                                      |
|  |                                                                                                  | I   | 02.12.2021 | WINDOW AMENDMENT: S4.55                                       |
|  |                                                                                                  | J   | 15.12.2021 | AMENDMENT: REMOVAL OF CARPORT & TILT-LIFT GATE                |
|  | DEVELOPMENT APPLICATION                                                                          | K   | 08.11.2022 | AMENDMENT: CONCRETE TILES TO LETTER BOX AREA - NEW ROOF TILES |
|  |                                                                                                  |     |            |                                                               |