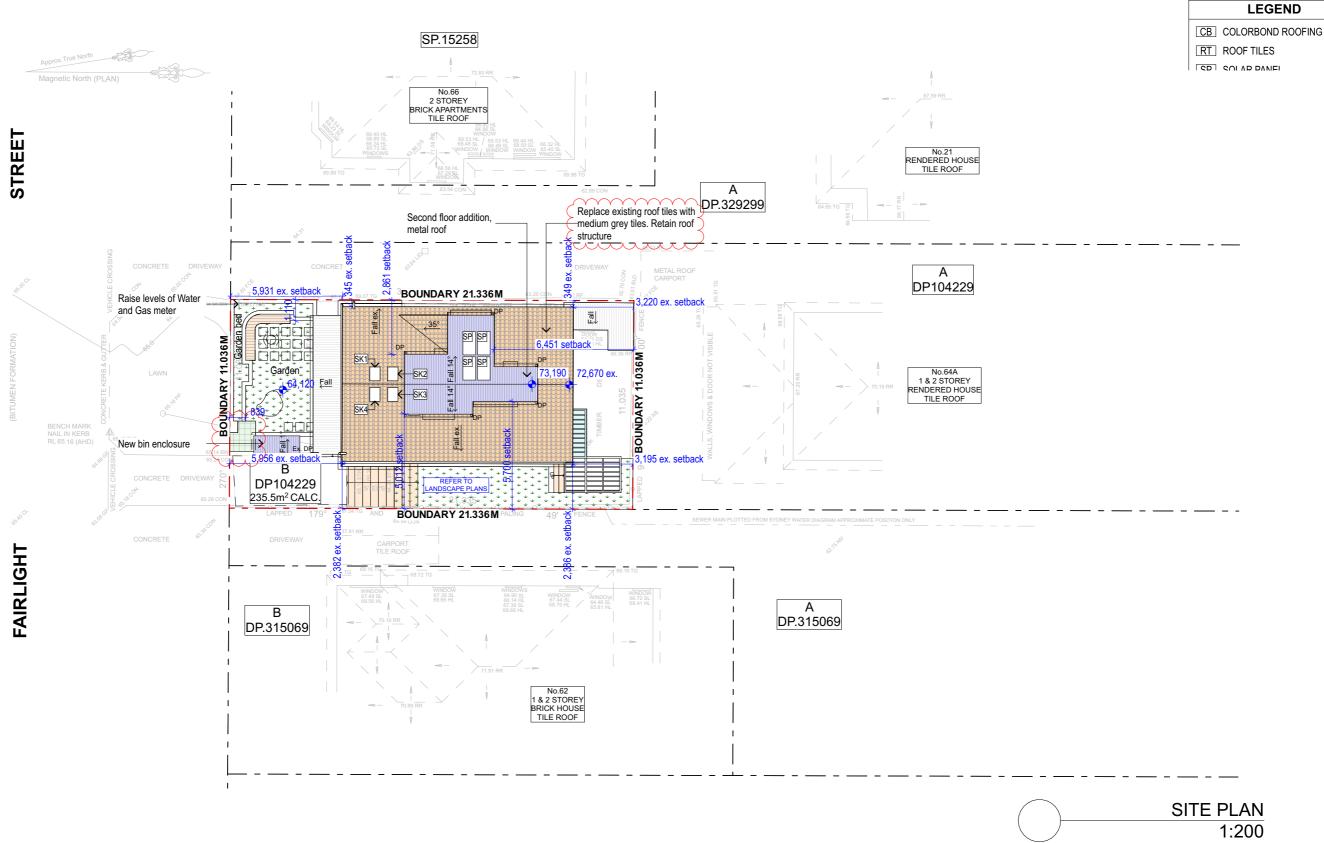

### NOTES:

- 1. Connect new stormwater drainage to existing stormwater system to the street.
- 2. Displayed roof falls are approximate, verify on site.

This drawing is and remains copyright and is the property of mm+j architects p/l. It may not be used or copied in whole or in part without written consent. All dimensions to be verified on site.

This drawing is not to be used for construction purposes.

**DEVELOPMENT APPLICATION** 

architects 5

SUITE 8, 21 SYDNEY RD, MANLY NSW 2095 Nom. arch. Luisa Manfredini | NSW ARB 6666 admin@mmjarchitects.com.au LUCY SHEPHERD & IAN DONALDSON

PROJECT: ALTERATIONS AND ADDITIONS TO DETACHED DWELLING

**64 FAIRLIGHT STREET, FAIRLIGHT NSW 2094** SITE PLAN SCALE: 1:200

DRAWN: MS

DATE: 10/11/22

1915

JOB NO:

DRAWING NO:

DA02