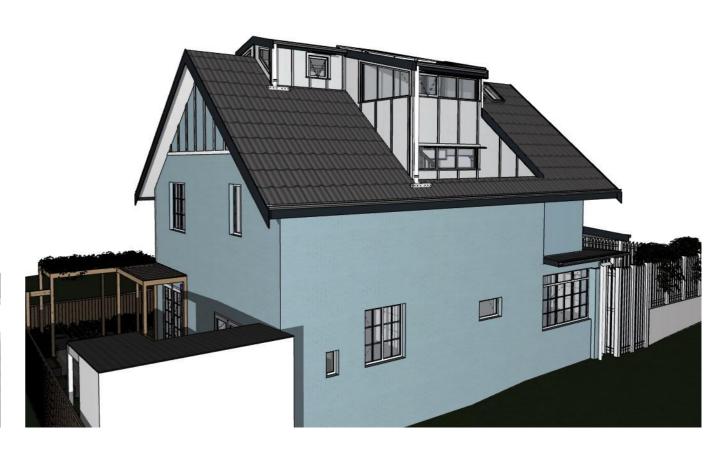

LUCY SHEPHERD & IAN DONALDSON

PROJECT: ALTERATIONS AND ADDITIONS TO DETACHED DWELLING

64 FAIRLIGHT STREET, FAIRLIGHT NSW 2094

SCALE: DRAWN: MS DATE: 10/11/22

JOB NO:

DA12

DRAWING NO:

1915

3D EXTERNAL VIEWS 02

| NOTES:                                                    | REV | DATE       | DESCRIPTION                                                   |
|-----------------------------------------------------------|-----|------------|---------------------------------------------------------------|
| This drawing is and remains copyright and is the property | С   | 16.03.2021 | AMENDMENTS TO DA - FOR CLIENT REVIEW                          |
| of mm+j architects p/l. It may not be used or copied in   | D   | 06.04.2021 | CHANGES REQUESTED BY CLIENT                                   |
| whole or in part without written consent.                 | Е   | 29.07.2021 | CHANGES TO FRONT YARD REQUESTED BY CLIENT                     |
| All dimensions to be verified on site.                    | F   | 29.07.2021 | RUBBISH BINS ENCLOSURE - OPTION 2                             |
| This drawing is not to be used for construction purposes. | G   | 02.08.2021 | ADJUSTMENTS TO LANDSCAPE - FRONT YARD                         |
|                                                           | Н   | 30.09.2021 | AMMENDMENT: S455                                              |
| DEVEL ORMENT A DRI 10 ATION                               | I   | 15.12.2021 | AMENDMENT: REMOVAL OF CARPORT & TILT-LIFT GATE                |
| DEVELOPMENT APPLICATION                                   | .l  | 08 11 2022 | AMENDMENT: CONCRETE TILES TO LETTER BOX AREA - NEW ROOF TILES |