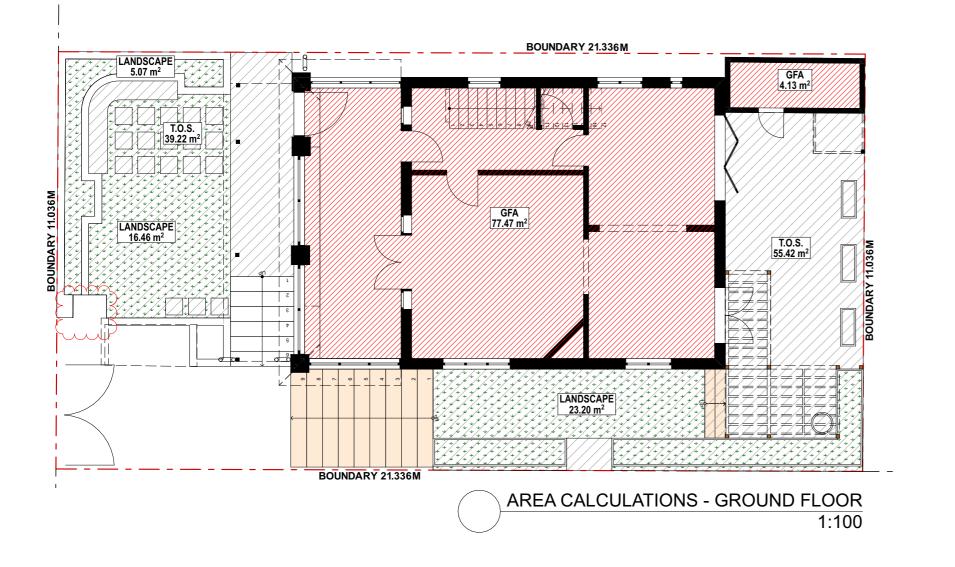

### **OPEN SPACE AREA CALCULATIONS**

= 55% (129.53m<sup>2</sup>)

= 40.19% (94.64m²)

= 47.26% (44.73m<sup>2</sup>)

= 35% OF T.O.S. (33.12m<sup>2</sup>)

SITE AREA = 235.5m<sup>2</sup>

AREA: OS3

TOTAL OPEN SPACE REQUIRED TOTAL OPEN SPACE PROPOSED

LANDSCAPED AREA REQUIRED LANDSCAPED AREA PROPOSED

MAX. OPEN SPACE ABOVE GROUND= 25% OF T.O.S. (32.38m²) PROPOSED OPEN SPACE ABOVE GROUND = 0%

**LEGEND** 

**GROSS FLOOR AREA** 

TOTAL OPEN SPACE

LANDSCAPED AREA

**FLOOR SPACE RATIO** 

SITE AREA  $= 235.5m^2$ AREA FOR FSR PURPOSES\*  $= 250m^2$ 

MAXIMUM FLOOR SPACE RATIO = 0.6:1

GROUND FLOOR AREA  $= 81.6m^{2}$ FIRST FLOOR AREA  $= 68.2 m^2$ TOTAL EXISTING FLOOR AREA = 149.8m<sup>2</sup>

= 0.60:1 FSR

SECOND FLOOR AREA = 18.8 m<sup>2</sup>TOTAL PROPOSED FLOOR AREA = 168.6m<sup>2</sup> = 0.67:1 FSR \*4.1.3.1 Exceptions to FSR for Undersized Lots

Note: On existing sites in Residential LEP Zones (including E3 & E4) with a site area less than the minimum lot size required on the LEP Lot Size (LSZ) Map, Council may consider exceptions to the maximum FSR under LEP clause 4.6 when both the relevant LEP objectives and the provisions of this DCP are satisfied. See LEP clause 4.6(4)(a).

LUCY SHEPHERD & IAN DONALDSON

PROJECT: ALTERATIONS AND ADDITIONS TO DETACHED DWELLING

64 FAIRLIGHT STREET, FAIRLIGHT NSW 2094 AREA CALCULATIONS

SCALE: 1:200, 1:100 DRAWING NO: DRAWN: MS

10/11/22

**DA03** 

ISSUE