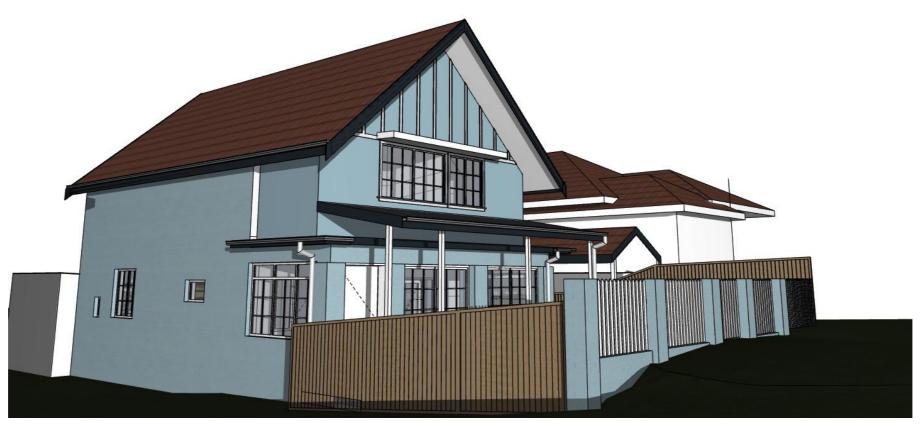

LUCY SHEPHERD & IAN DONALDSON

PROJECT: ALTERATIONS AND ADDITIONS TO DETACHED DWELLING

64 FAIRLIGHT STREET, FAIRLIGHT NSW 2094

SCALE: DRAWN: MS

1915

JOB NO:

DRAWING NO:

**DA11** DATE: 10/11/22 ISSUE: K

3D EXTERNAL VIEWS 01 1915 FAIRLIGHT 64\_AC24\_MASTER\_221108\_VA\_House.pln

| NOTES:                                                    | REV | DATE       | DESCRIPTION                                                   |
|-----------------------------------------------------------|-----|------------|---------------------------------------------------------------|
| This drawing is and remains copyright and is the property | С   | 16.03.2021 | AMENDMENTS TO DA - FOR CLIENT REVIEW                          |
| of mm+j architects p/l. It may not be used or copied in   | D   | 06.04.2021 | CHANGES REQUESTED BY CLIENT                                   |
| whole or in part without written consent.                 | E   | 29.07.2021 | CHANGES TO FRONT YARD REQUESTED BY CLIENT                     |
| All dimensions to be verified on site.                    | F   | 29.07.2021 | RUBBISH BINS ENCLOSURE - OPTION 2                             |
| This drawing is not to be used for construction purposes. | G   | 02.08.2021 | ADJUSTMENTS TO LANDSCAPE - FRONT YARD                         |
|                                                           | Н   | 30.09.2021 | AMMENDMENT: S455                                              |
| DEVE: 00115115 4 DDI 10 4 51011                           | I   | 15.12.2021 | AMENDMENT: REMOVAL OF CARPORT & TILT-LIFT GATE                |
| DEVELOPMENT APPLICATION                                   | J   | 08.11.2022 | AMENDMENT: CONCRETE TILES TO LETTER BOX AREA - NEW ROOF TILES |