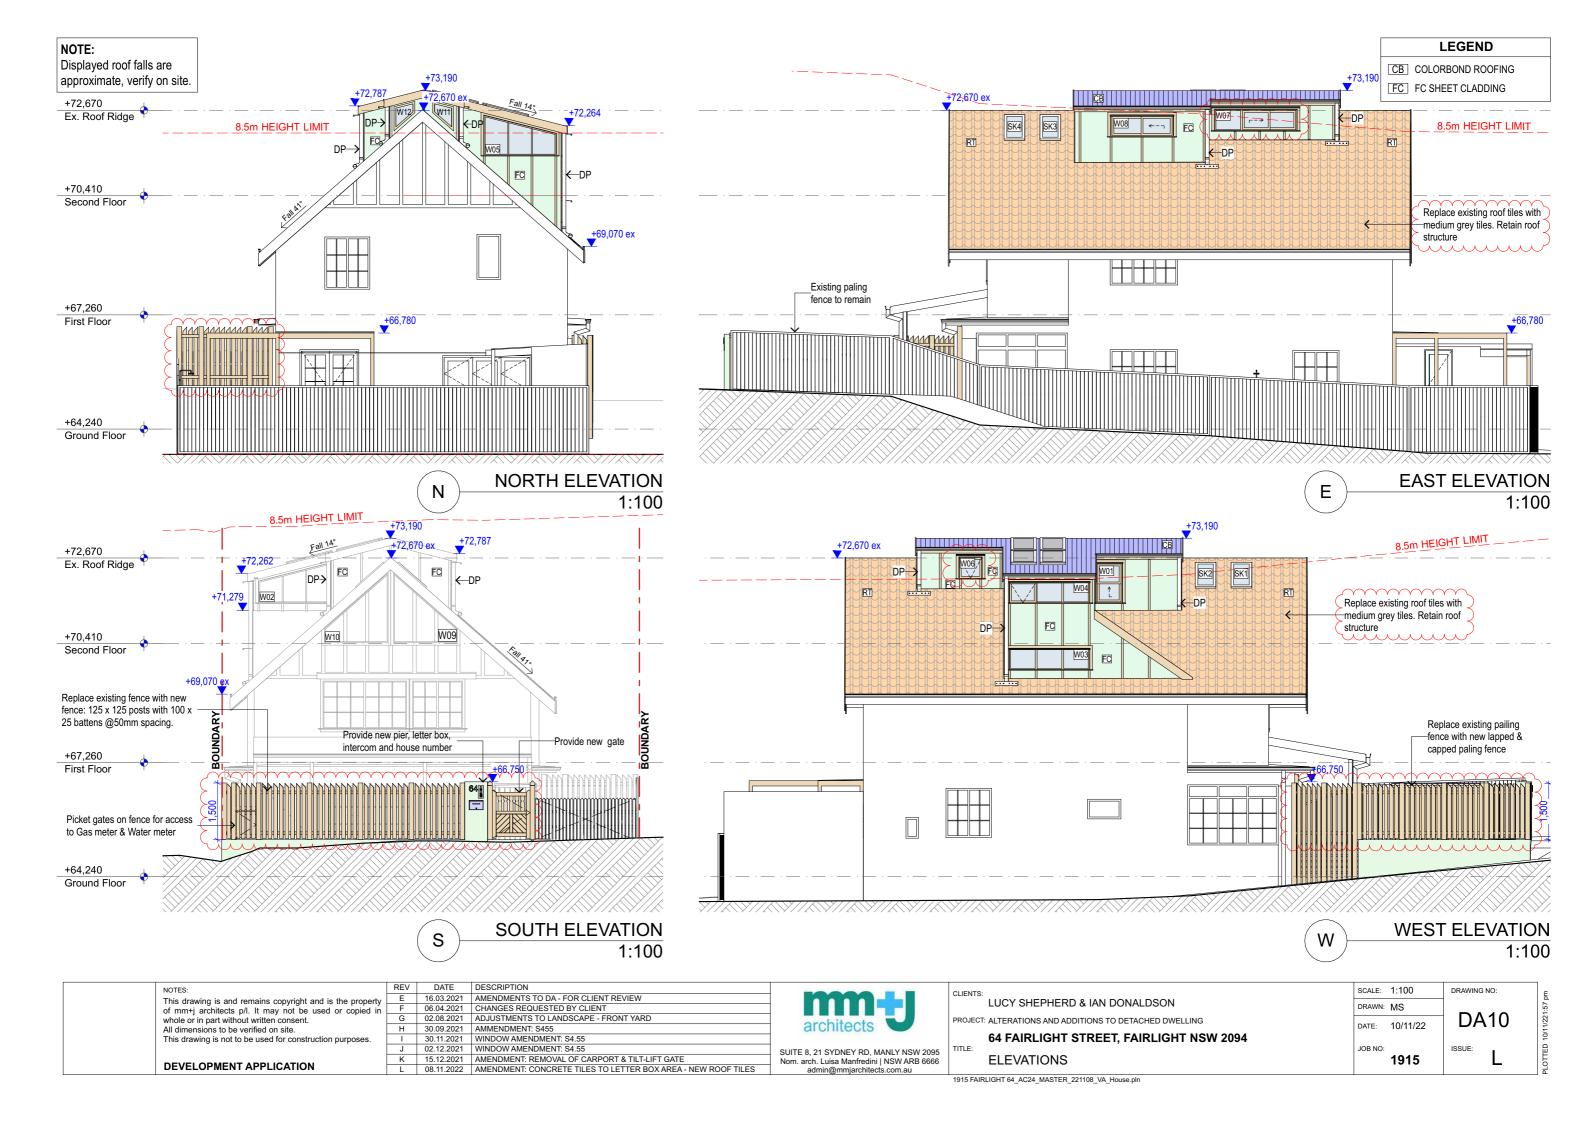

| LEGEND |                              |         |  |  |  |  |  |
|--------|------------------------------|---------|--|--|--|--|--|
|        | BOUNDARY LINE                |         |  |  |  |  |  |
|        | EXISTING STRUCTURE TO REMAIN | 1       |  |  |  |  |  |
|        | EXISTING STRUCTURE TO BE DEM | OLISHED |  |  |  |  |  |
|        | BRICK                        | (BWK)   |  |  |  |  |  |
|        | TIMBER STRUCTURE             | (TMB)   |  |  |  |  |  |
| S      | CONCRETE STRUCTURE           | (CONC)  |  |  |  |  |  |
|        | STEEL STRUCTURE              | (STL)   |  |  |  |  |  |
|        | CONCRETE OR RENDER FINISH    | (RND)   |  |  |  |  |  |
|        | FC SHEET CLADDING            | (FC)    |  |  |  |  |  |
|        | TIMBER FINISH                | (TMB)   |  |  |  |  |  |
|        | GLAZING                      | (GLZ)   |  |  |  |  |  |

### NOTES:

- 1. Connect new stormwater drainage to existing stormwater system to the street.
- 2. Displayed roof falls are approximate, verify on site.

This drawing is and remains copyright and is the property of mm+j architects p/l. It may not be used or copied in whole or in part without written consent. All dimensions to be verified on site.