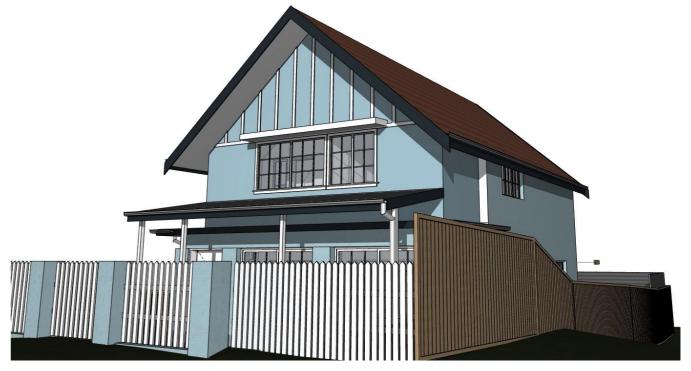

LUCY SHEPHERD & IAN DONALDSON

PROJECT: ALTERATIONS AND ADDITIONS TO DETACHED DWELLING

64 FAIRLIGHT STREET, FAIRLIGHT NSW 2094

SCALE: DRAWN: MS

1915

JOB NO:

DRAWING NO:

**DA11** DATE: 10/11/22 ISSUE: K

3D EXTERNAL VIEWS 01 1915 FAIRLIGHT 64\_AC24\_MASTER\_221108\_VA\_House.pln

| NOTES:                                                    | REV | DATE       | DESCRIPTION                                                   |
|-----------------------------------------------------------|-----|------------|---------------------------------------------------------------|
| This drawing is and remains copyright and is the property | С   | 16.03.2021 | AMENDMENTS TO DA - FOR CLIENT REVIEW                          |
| of mm+j architects p/l. It may not be used or copied in   | D   | 06.04.2021 | CHANGES REQUESTED BY CLIENT                                   |
| whole or in part without written consent.                 | E   | 29.07.2021 | CHANGES TO FRONT YARD REQUESTED BY CLIENT                     |
| All dimensions to be verified on site.                    | F   | 29.07.2021 | RUBBISH BINS ENCLOSURE - OPTION 2                             |
| This drawing is not to be used for construction purposes. | G   | 02.08.2021 | ADJUSTMENTS TO LANDSCAPE - FRONT YARD                         |
|                                                           | Н   | 30.09.2021 | AMMENDMENT: S455                                              |
| DEVE: 00115115 4 DDI 10 4 51011                           | I   | 15.12.2021 | AMENDMENT: REMOVAL OF CARPORT & TILT-LIFT GATE                |
| DEVELOPMENT APPLICATION                                   | J   | 08.11.2022 | AMENDMENT: CONCRETE TILES TO LETTER BOX AREA - NEW ROOF TILES |