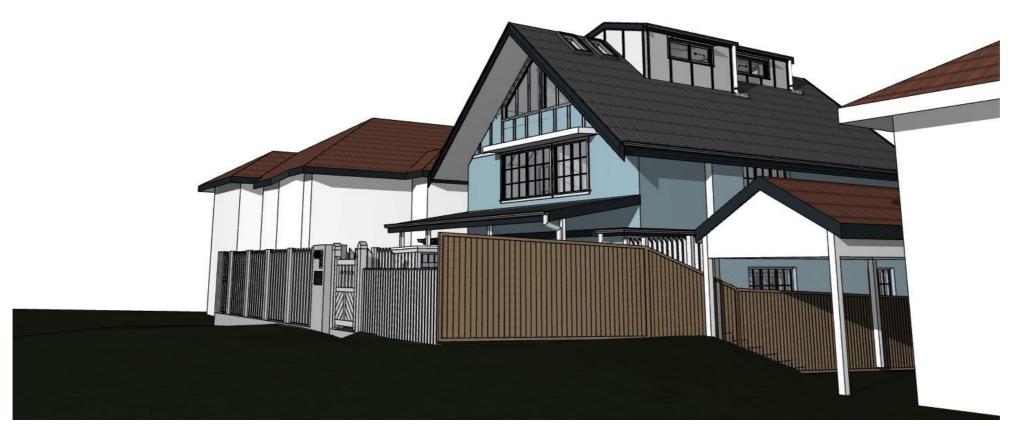

LUCY SHEPHERD & IAN DONALDSON

PROJECT: ALTERATIONS AND ADDITIONS TO DETACHED DWELLING

64 FAIRLIGHT STREET, FAIRLIGHT NSW 2094

SCALE: DRAWN: MS

1915

JOB NO:

DRAWING NO:

**DA11** DATE: 10/11/22 ISSUE: K

3D EXTERNAL VIEWS 01 1915 FAIRLIGHT 64\_AC24\_MASTER\_221108\_VA\_House.pln

| NOTES:                                                    | REV | DATE       | DESCRIPTION                                                   |
|-----------------------------------------------------------|-----|------------|---------------------------------------------------------------|
| This drawing is and remains copyright and is the property | С   | 16.03.2021 | AMENDMENTS TO DA - FOR CLIENT REVIEW                          |
| of mm+j architects p/l. It may not be used or copied in   | D   | 06.04.2021 | CHANGES REQUESTED BY CLIENT                                   |
| whole or in part without written consent.                 | E   | 29.07.2021 | CHANGES TO FRONT YARD REQUESTED BY CLIENT                     |
| All dimensions to be verified on site.                    | F   | 29.07.2021 | RUBBISH BINS ENCLOSURE - OPTION 2                             |
| This drawing is not to be used for construction purposes. | G   | 02.08.2021 | ADJUSTMENTS TO LANDSCAPE - FRONT YARD                         |
|                                                           | Н   | 30.09.2021 | AMMENDMENT: S455                                              |
| DEVE: 00115115 4 DDI 10 4 51011                           | I   | 15.12.2021 | AMENDMENT: REMOVAL OF CARPORT & TILT-LIFT GATE                |
| DEVELOPMENT APPLICATION                                   | J   | 08.11.2022 | AMENDMENT: CONCRETE TILES TO LETTER BOX AREA - NEW ROOF TILES |