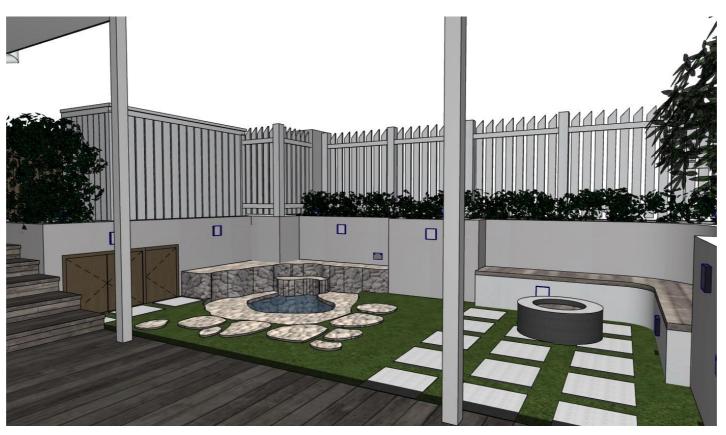

| LUCY SHEPHERD & IAN DONALDSON                           |
|---------------------------------------------------------|
| PROJECT: ALTERATIONS AND ADDITIONS TO DETACHED DWELLING |

**64 FAIRLIGHT STREET, FAIRLIGHT NSW 2094**FRONT YARD - 3D VIEWS

| SCALE: |          | DRAW |
|--------|----------|------|
| DRAWN: | MS       | 1    |
| DATE:  | 10/11/22 | D    |

1915

DA20

21 JUNE - 9AM - PROPOSED 1:200

DATE DESCRIPTION A 03.10.2019 DEVELOPMENT APPLICATION ISSUE
B 07.01.2019 FOR CLIENT APPROVAL This drawing is and remains copyright and is the property of mm+j architects p/l. It may not be used or copied in 08.01.2020 REVISED DEVELOPMENT APPLICATION ISSUE whole or in part without written consent. All dimensions to be verified on site. 30.09.2021 AMMENDMENT: S455 15.12.2021 | AMENDMENT: REMOVAL OF CARPORT & TILT-LIFT GATE This drawing is not to be used for construction purposes. 08.11.2022 AMENDMENT: CONCRETE TILES TO LETTER BOX AREA - NEW ROOF TILES **DEVELOPMENT APPLICATION** 