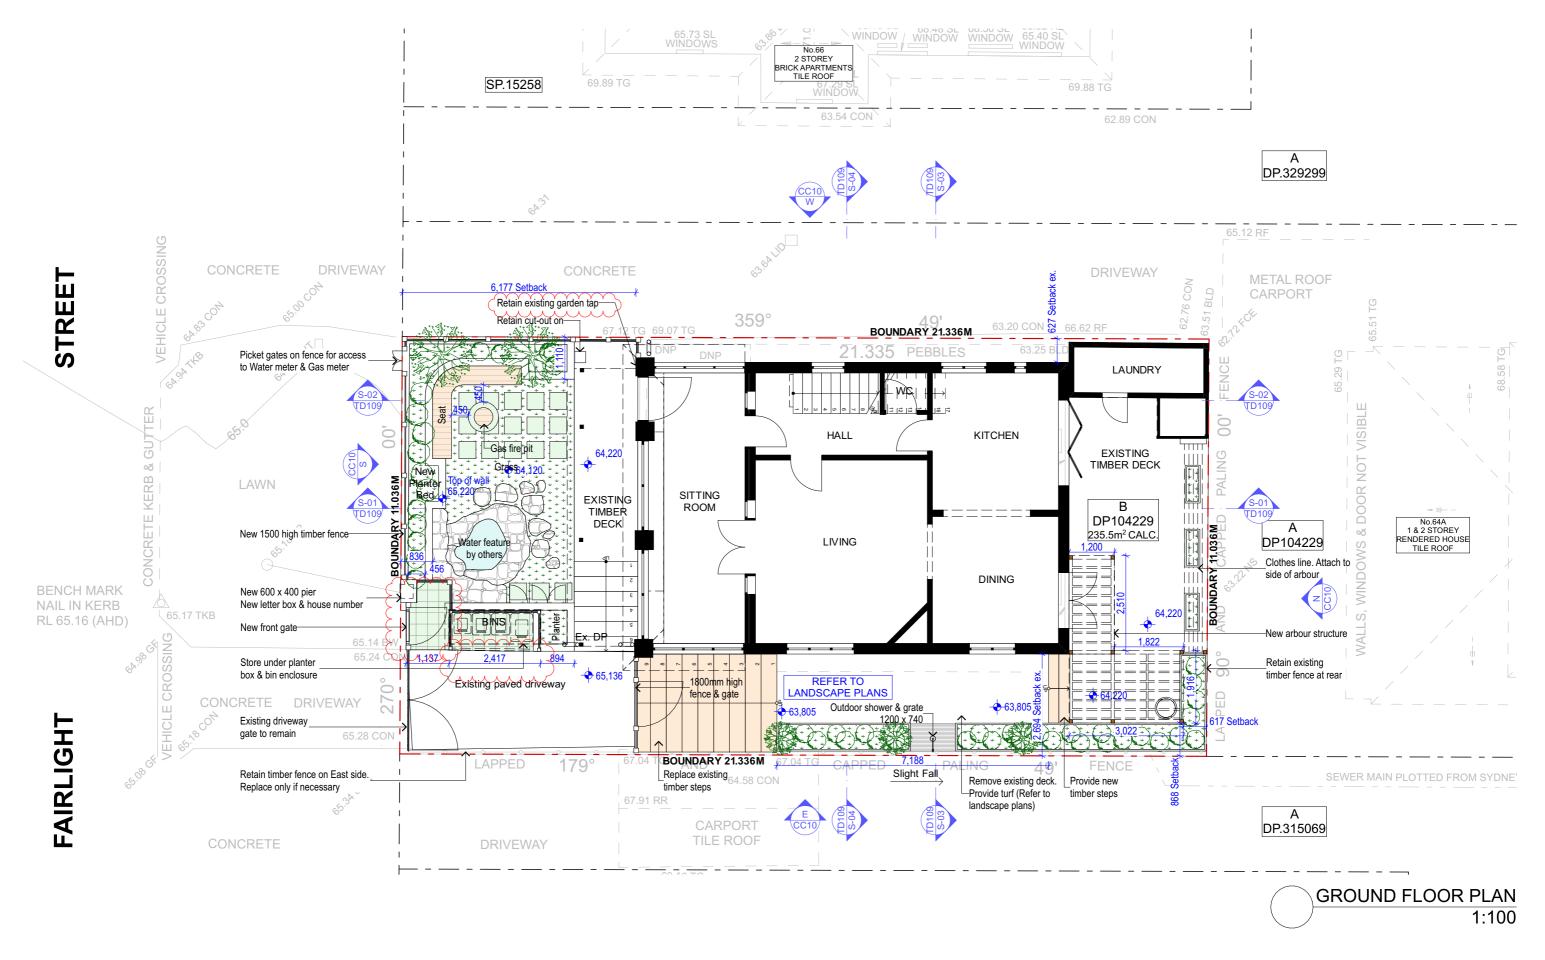

### NOTES:

- 1. Connect new stormwater drainage to existing stormwater system to the street.
- 2. Displayed roof falls are approximate, verify on site.

This drawing is and remains copyright and is the property of mm+j architects p/l. It may not be used or copied in whole or in part without written consent. All dimensions to be verified on site.

This drawing is not to be used for construction purposes.

**DEVELOPMENT APPLICATION** 

architects 5

SUITE 8, 21 SYDNEY RD, MANLY NSW 2095 Nom. arch. Luisa Manfredini | NSW ARB 6666 admin@mmjarchitects.com.au LUCY SHEPHERD & IAN DONALDSON

PROJECT: ALTERATIONS AND ADDITIONS TO DETACHED DWELLING

**64 FAIRLIGHT STREET, FAIRLIGHT NSW 2094** SITE PLAN SCALE: 1:200

DRAWN: MS

DATE: 10/11/22

1915

JOB NO:

DRAWING NO:

DA02