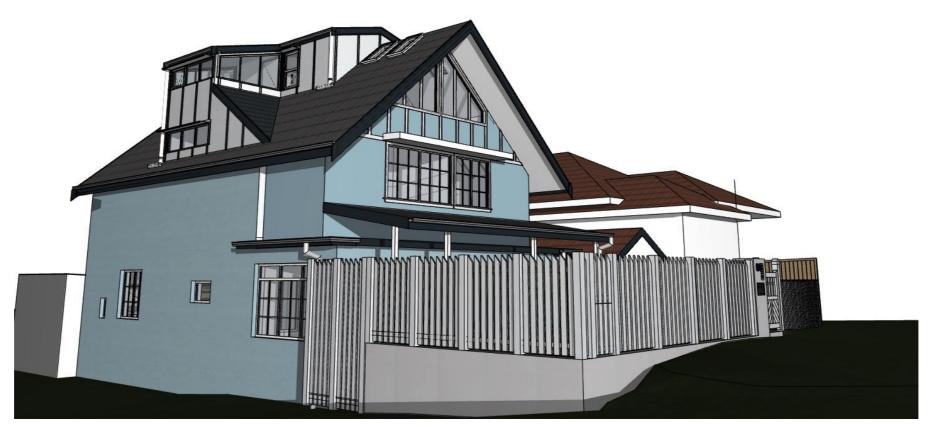

LUCY SHEPHERD & IAN DONALDSON

PROJECT: ALTERATIONS AND ADDITIONS TO DETACHED DWELLING

64 FAIRLIGHT STREET, FAIRLIGHT NSW 2094

SCALE: DRAWN: MS DATE: 10/11/22

JOB NO:

DA12

DRAWING NO:

1915

3D EXTERNAL VIEWS 02

| NOTES:                                                    | REV | DATE       | DESCRIPTION                                                   |
|-----------------------------------------------------------|-----|------------|---------------------------------------------------------------|
| This drawing is and remains copyright and is the property | С   | 16.03.2021 | AMENDMENTS TO DA - FOR CLIENT REVIEW                          |
| of mm+j architects p/l. It may not be used or copied in   | D   | 06.04.2021 | CHANGES REQUESTED BY CLIENT                                   |
| whole or in part without written consent.                 | Е   | 29.07.2021 | CHANGES TO FRONT YARD REQUESTED BY CLIENT                     |
| All dimensions to be verified on site.                    | F   | 29.07.2021 | RUBBISH BINS ENCLOSURE - OPTION 2                             |
| This drawing is not to be used for construction purposes. | G   | 02.08.2021 | ADJUSTMENTS TO LANDSCAPE - FRONT YARD                         |
|                                                           | Н   | 30.09.2021 | AMMENDMENT: S455                                              |
| DEVEL ORMENT A DRI 10 ATION                               | I   | 15.12.2021 | AMENDMENT: REMOVAL OF CARPORT & TILT-LIFT GATE                |
| DEVELOPMENT APPLICATION                                   | .l  | 08 11 2022 | AMENDMENT: CONCRETE TILES TO LETTER BOX AREA - NEW ROOF TILES |