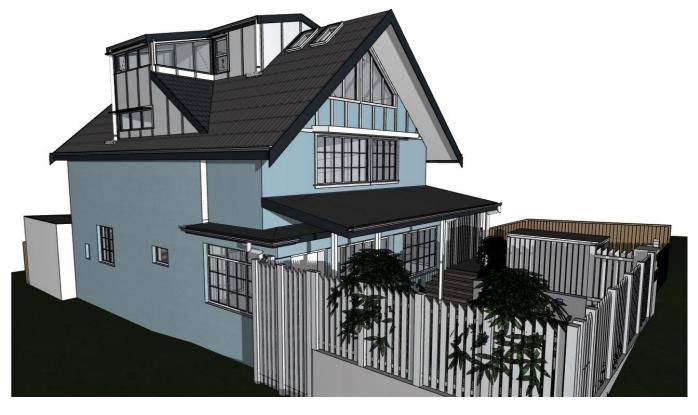

LUCY SHEPHERD & IAN DONALDSON

PROJECT: ALTERATIONS AND ADDITIONS TO DETACHED DWELLING

64 FAIRLIGHT STREET, FAIRLIGHT NSW 2094

SCALE: DRAWN: MS DATE: 10/11/22

JOB NO:

DA12

DRAWING NO:

1915

3D EXTERNAL VIEWS 02

| NOTES:                                                    | REV | DATE       | DESCRIPTION                                                   |
|-----------------------------------------------------------|-----|------------|---------------------------------------------------------------|
| This drawing is and remains copyright and is the property | С   | 16.03.2021 | AMENDMENTS TO DA - FOR CLIENT REVIEW                          |
| of mm+j architects p/l. It may not be used or copied in   | D   | 06.04.2021 | CHANGES REQUESTED BY CLIENT                                   |
| whole or in part without written consent.                 | Е   | 29.07.2021 | CHANGES TO FRONT YARD REQUESTED BY CLIENT                     |
| All dimensions to be verified on site.                    | F   | 29.07.2021 | RUBBISH BINS ENCLOSURE - OPTION 2                             |
| This drawing is not to be used for construction purposes. | G   | 02.08.2021 | ADJUSTMENTS TO LANDSCAPE - FRONT YARD                         |
|                                                           | Н   | 30.09.2021 | AMMENDMENT: S455                                              |
| DEVEL ORMENT A DRI 10 ATION                               | I   | 15.12.2021 | AMENDMENT: REMOVAL OF CARPORT & TILT-LIFT GATE                |
| DEVELOPMENT APPLICATION                                   | .l  | 08 11 2022 | AMENDMENT: CONCRETE TILES TO LETTER BOX AREA - NEW ROOF TILES |