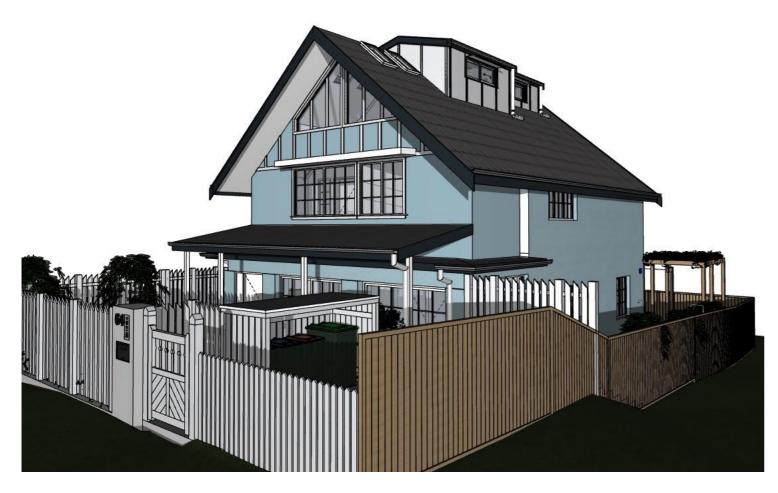

LUCY SHEPHERD & IAN DONALDSON

PROJECT: ALTERATIONS AND ADDITIONS TO DETACHED DWELLING

64 FAIRLIGHT STREET, FAIRLIGHT NSW 2094

SCALE: DRAWN: MS

1915

JOB NO:

DRAWING NO:

**DA11** DATE: 10/11/22 ISSUE: K

3D EXTERNAL VIEWS 01 1915 FAIRLIGHT 64\_AC24\_MASTER\_221108\_VA\_House.pln

| NOTES:                                                    | REV | DATE       | DESCRIPTION                                                   |
|-----------------------------------------------------------|-----|------------|---------------------------------------------------------------|
| This drawing is and remains copyright and is the property | С   | 16.03.2021 | AMENDMENTS TO DA - FOR CLIENT REVIEW                          |
| of mm+j architects p/l. It may not be used or copied in   | D   | 06.04.2021 | CHANGES REQUESTED BY CLIENT                                   |
| whole or in part without written consent.                 | E   | 29.07.2021 | CHANGES TO FRONT YARD REQUESTED BY CLIENT                     |
| All dimensions to be verified on site.                    | F   | 29.07.2021 | RUBBISH BINS ENCLOSURE - OPTION 2                             |
| This drawing is not to be used for construction purposes. | G   | 02.08.2021 | ADJUSTMENTS TO LANDSCAPE - FRONT YARD                         |
|                                                           | Н   | 30.09.2021 | AMMENDMENT: S455                                              |
| DEVE: 00115115 4 DDI 10 4 51011                           | I   | 15.12.2021 | AMENDMENT: REMOVAL OF CARPORT & TILT-LIFT GATE                |
| DEVELOPMENT APPLICATION                                   | J   | 08.11.2022 | AMENDMENT: CONCRETE TILES TO LETTER BOX AREA - NEW ROOF TILES |