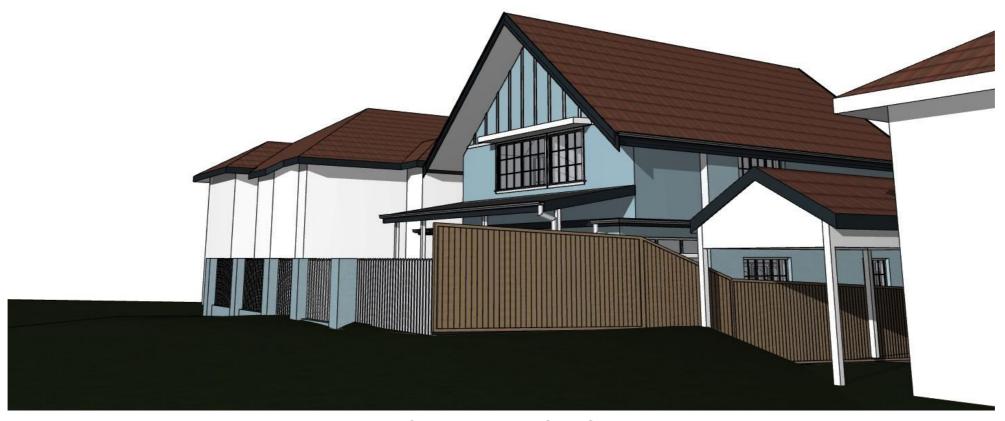

LUCY SHEPHERD & IAN DONALDSON

PROJECT: ALTERATIONS AND ADDITIONS TO DETACHED DWELLING

64 FAIRLIGHT STREET, FAIRLIGHT NSW 2094

SCALE: DRAWING NO: DRAWN: MS DATE: 10/11/22

1915

JOB NO:

**DA13** 

ISSUE:

3D EXTERNAL VIEWS 03

CAMERA 1 - EXISTING

| NOTES:                                                    | REV | DATE       | DESCRIPTION                                                   |
|-----------------------------------------------------------|-----|------------|---------------------------------------------------------------|
| This drawing is and remains copyright and is the property | В   | 19.12.2019 | AMENDMENTS TO DA - ISSUE FOR COUNCIL                          |
| of mm+j architects p/l. It may not be used or copied in   | С   | 07.01.2019 | FOR CLIENT APPROVAL                                           |
| whole or in part without written consent.                 | D   | 08.01.2020 | REVISED DEVELOPMENT APPLICATION ISSUE                         |
| All dimensions to be verified on site.                    | Е   | 16.03.2021 | AMENDMENTS TO DA - FOR CLIENT REVIEW                          |
| This drawing is not to be used for construction purposes. | F   | 06.04.2021 | CHANGES REQUESTED BY CLIENT                                   |
|                                                           | G   | 30.09.2021 | AMMENDMENT: S455                                              |
|                                                           | Н   | 15.12.2021 | AMENDMENT: REMOVAL OF CARPORT & TILT-LIFT GATE                |
| DEVELOPMENT APPLICATION                                   | I   | 08.11.2022 | AMENDMENT: CONCRETE TILES TO LETTER BOX AREA - NEW ROOF TILES |
|                                                           |     |            |                                                               |