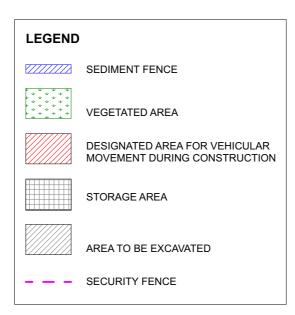

# NOTES:

BUILDER TO RESTRICT VEHICLE MOVEMENTS TO THE DESIGNATED AREA.

BUILDER TO CLEAR ONLY THOSE AREAS THAT MUST BE DISTURBED DURING THE BUILDING WORKS.

VEGETATION IS NOT TO BE DISTURBED DURING CONSTRUCTION.

INSTALL ONSITE WASTE RECEPTACLES, SUCH AS SKIPS OR BINS, AND WIND-PROOF LITTER RECEPTACLES.

INSTALL AND CONNECT NEW ROOF DOWNPIPES BEFORE THE FRAME INSPECTION.

| of mm+j architects p/l. It may not be used or copied in whole or in part without written consent.  All dimensions to be verified on site.  This drawing is not to be used for construction purposes. | B<br>C | 08.01.2020<br>30.09.2021 | REVISED DEVELOPMENT APPLICATION ISSUE AMMENDMENT: S455 |
|------------------------------------------------------------------------------------------------------------------------------------------------------------------------------------------------------|--------|--------------------------|--------------------------------------------------------|
| DEVELOPMENT APPLICATION                                                                                                                                                                              |        |                          |                                                        |

LUCY SHEPHERD & IAN DONALDSON PROJECT: ALTERATIONS AND ADDITIONS TO DETACHED DWELLING 64 FAIRLIGHT STREET, FAIRLIGHT NSW 2094 **EXCAVATION / EROSION & SEDIMENT CONTROL PLAN** Nom. arch. Luisa Manfredini | NSW ARB 6666 admin@mmjarchitects.com.au

SCALE: 1:100 DRAWN: MS DATE: 10/11/22 JOB NO:

**DA04** 

DRAWING NO:

| NOTES:                                                    | REV |            | DESCRIPTION                           |                                            | CI                            | LIENTS:                                                | SCALE: 1:100   | DRAWING NO:   |
|-----------------------------------------------------------|-----|------------|---------------------------------------|--------------------------------------------|-------------------------------|--------------------------------------------------------|----------------|---------------|
| This drawing is and remains copyright and is the property |     |            | DEVELOPMENT APPLICATION ISSUE         |                                            | 6                             | LUCY SHEPHERD & IAN DONALDSON                          |                | _             |
| of mm+j architects p/l. It may not be used or copied in   |     | 08.01.2020 | REVISED DEVELOPMENT APPLICATION ISSUE | /ELOPMENT APPLICATION ISSUE                | LUCT SHEPHERD & IAN DUNALDSUN | DRAWN: MS                                              |                |               |
| whole or in part without written consent.                 |     |            |                                       | arabitaata                                 | PF                            | ROJECT: ALTERATIONS AND ADDITIONS TO DETACHED DWELLING | 40/44/00       | DA05          |
| All dimensions to be verified on site.                    |     |            |                                       | architects                                 |                               |                                                        | DATE: 10/11/22 | <i>D7</i> (00 |
| This drawing is not to be used for construction purposes. |     |            |                                       |                                            |                               | 64 FAIRLIGHT STREET, FAIRLIGHT NSW 2094                |                |               |
|                                                           |     |            |                                       | SUITE 8, 21 SYDNEY RD, MANLY NSW 2095      | 95 TI                         | ITLE:                                                  | JOB NO:        | ISSUE:        |
| DEVEL COMENT ADDITION                                     |     |            |                                       | Nom. arch. Luisa Manfredini   NSW ARB 6666 |                               | DEMOLITION PLAN                                        | 1915           | B             |
| DEVELOPMENT APPLICATION                                   |     |            |                                       | admin@mmjarchitects.com.au                 |                               |                                                        | 10.10          | _             |
|                                                           |     |            |                                       |                                            | 19                            | 915 FAIRLIGHT 64_AC24_MASTER_221108_VA_House.pln       | •              | ·             |