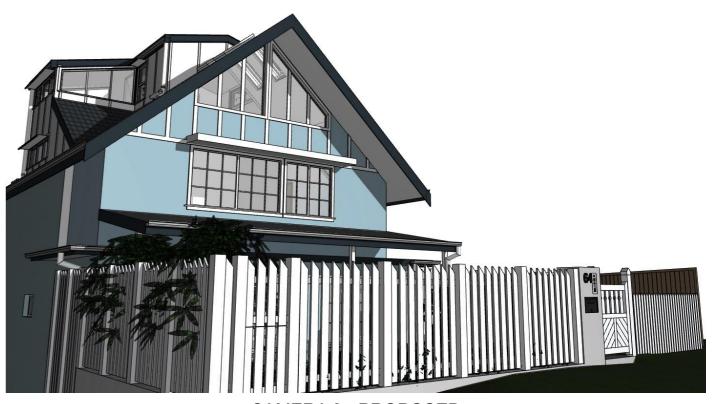

LUCY SHEPHERD & IAN DONALDSON

PROJECT: ALTERATIONS AND ADDITIONS TO DETACHED DWELLING

64 FAIRLIGHT STREET, FAIRLIGHT NSW 2094

SCALE: DRAWING NO: DRAWN: MS DATE: 10/11/22

1915

JOB NO:

**DA13** 

ISSUE:

3D EXTERNAL VIEWS 03

CAMERA 1 - EXISTING

| NOTES:                                                    | REV | DATE       | DESCRIPTION                                                   |
|-----------------------------------------------------------|-----|------------|---------------------------------------------------------------|
| This drawing is and remains copyright and is the property | В   | 19.12.2019 | AMENDMENTS TO DA - ISSUE FOR COUNCIL                          |
| of mm+j architects p/l. It may not be used or copied in   | С   | 07.01.2019 | FOR CLIENT APPROVAL                                           |
| whole or in part without written consent.                 | D   | 08.01.2020 | REVISED DEVELOPMENT APPLICATION ISSUE                         |
| All dimensions to be verified on site.                    | Е   | 16.03.2021 | AMENDMENTS TO DA - FOR CLIENT REVIEW                          |
| This drawing is not to be used for construction purposes. | F   | 06.04.2021 | CHANGES REQUESTED BY CLIENT                                   |
|                                                           | G   | 30.09.2021 | AMMENDMENT: S455                                              |
|                                                           | Н   | 15.12.2021 | AMENDMENT: REMOVAL OF CARPORT & TILT-LIFT GATE                |
| DEVELOPMENT APPLICATION                                   | I   | 08.11.2022 | AMENDMENT: CONCRETE TILES TO LETTER BOX AREA - NEW ROOF TILES |
|                                                           |     |            |                                                               |