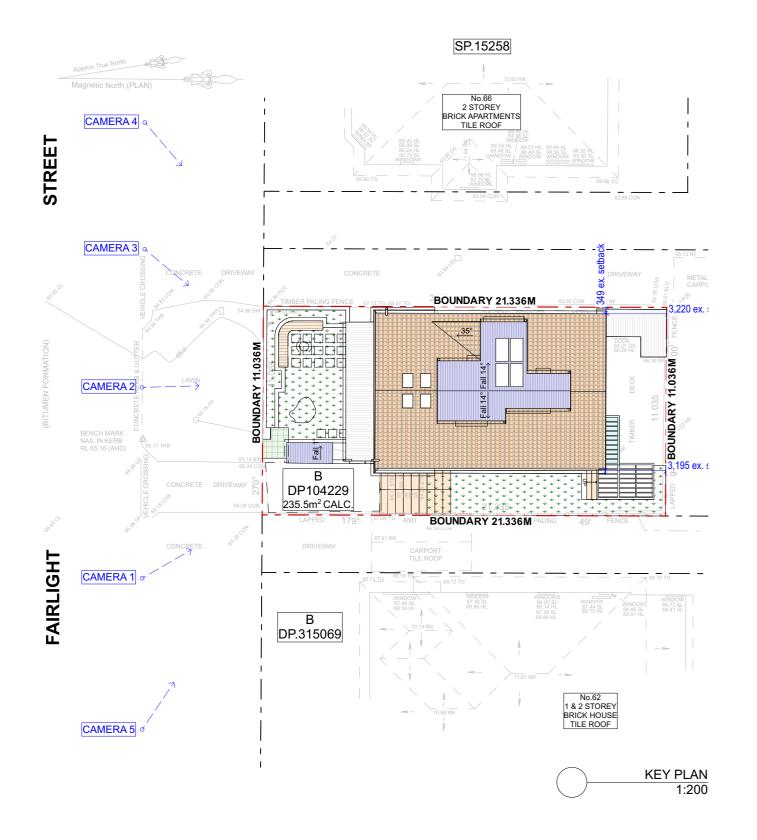

LUCY SHEPHERD & IAN DONALDSON

PROJECT: ALTERATIONS AND ADDITIONS TO DETACHED DWELLING

64 FAIRLIGHT STREET, FAIRLIGHT NSW 2094

LOCALITY & SITE ANALYSIS PLAN

DRAWN: MS

DATE: 10/11/22

JOB NO:

SCALE:

DA01

o: 1915

B ISSUE: