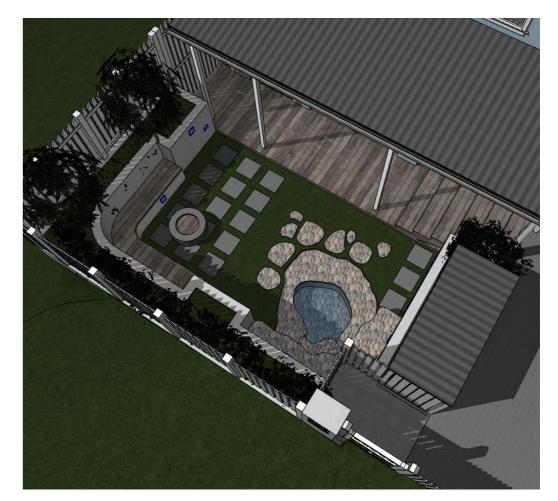

LUCY SHEPHERD & IAN DONALDSON

PROJECT: ALTERATIONS AND ADDITIONS TO DETACHED DWELLING

64 FAIRLIGHT STREET, FAIRLIGHT NSW 2094

SCALE: DRAWING NO: DRAWN: MS DATE: 10/11/22

1915

JOB NO:

**DA13** 

ISSUE:

3D EXTERNAL VIEWS 03

CAMERA 1 - EXISTING

| NOTES:                                                    | REV | DATE       | DESCRIPTION                                                   |
|-----------------------------------------------------------|-----|------------|---------------------------------------------------------------|
| This drawing is and remains copyright and is the property | В   | 19.12.2019 | AMENDMENTS TO DA - ISSUE FOR COUNCIL                          |
| of mm+j architects p/l. It may not be used or copied in   | С   | 07.01.2019 | FOR CLIENT APPROVAL                                           |
| whole or in part without written consent.                 | D   | 08.01.2020 | REVISED DEVELOPMENT APPLICATION ISSUE                         |
| All dimensions to be verified on site.                    | Е   | 16.03.2021 | AMENDMENTS TO DA - FOR CLIENT REVIEW                          |
| This drawing is not to be used for construction purposes. | F   | 06.04.2021 | CHANGES REQUESTED BY CLIENT                                   |
|                                                           | G   | 30.09.2021 | AMMENDMENT: S455                                              |
|                                                           | Н   | 15.12.2021 | AMENDMENT: REMOVAL OF CARPORT & TILT-LIFT GATE                |
| DEVELOPMENT APPLICATION                                   | I   | 08.11.2022 | AMENDMENT: CONCRETE TILES TO LETTER BOX AREA - NEW ROOF TILES |
|                                                           |     |            |                                                               |