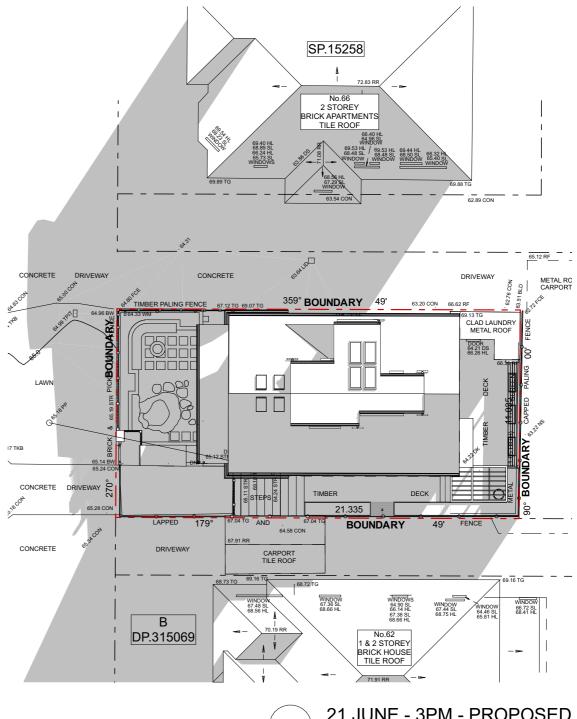

PROJECT: ALTERATIONS AND ADDITIONS TO DETACHED DWELLING

64 FAIRLIGHT STREET, FAIRLIGHT NSW 2094

TITLE:
SHADOW DIAGRAMS - 21 JUNE - 12PM

21 JUNE - 3PM - PROPOSED 1:200

architects

SUITE 8, 21 SYDNEY RD, MANLY NSW 2095

Nom. arch. Luisa Manfredini | NSW ARB 6666 admin@mmjarchitects.com.au LUCY SHEPHERD & IAN DONALDSON

PROJECT: ALTERATIONS AND ADDITIONS TO DETACHED DWELLING

64 FAIRLIGHT STREET, FAIRLIGHT NSW 2094

TITLE:

SHADOW DIAGRAMS - 21 JUNE - 3PM