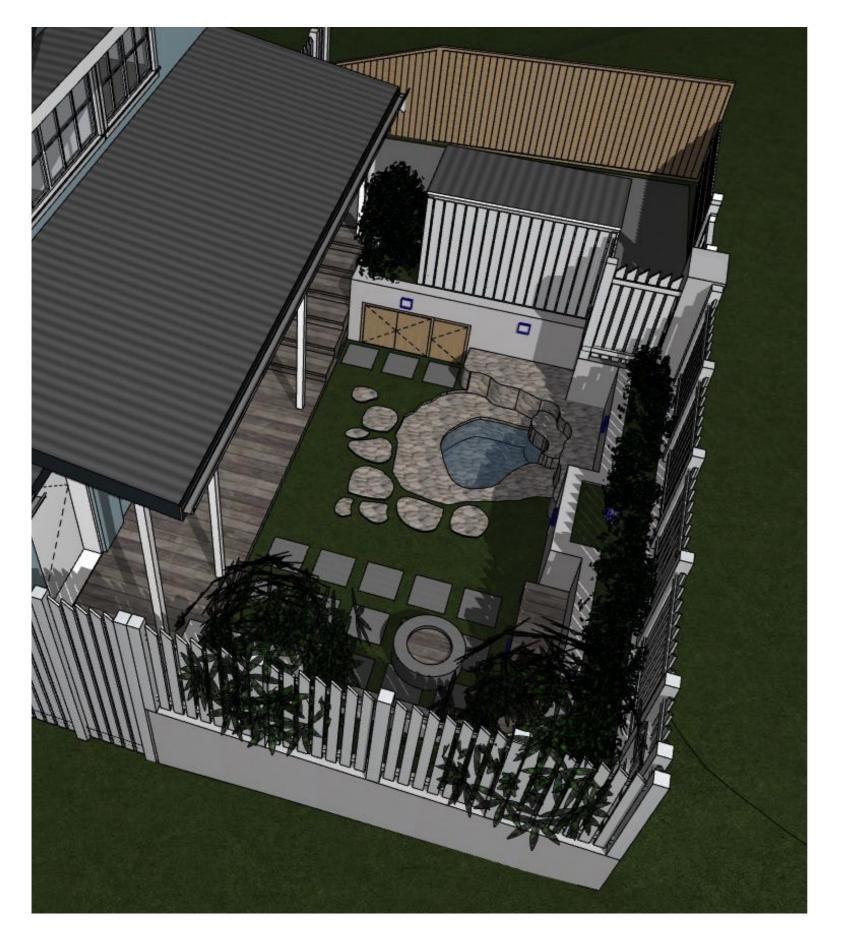

LUCY SHEPHERD & IAN DONALDSON

PROJECT: ALTERATIONS AND ADDITIONS TO DETACHED DWELLING

64 FAIRLIGHT STREET, FAIRLIGHT NSW 2094

SCALE: DRAWING NO: DRAWN: MS DATE: 10/11/22

1915

JOB NO:

**DA13** 

ISSUE:

3D EXTERNAL VIEWS 03

CAMERA 1 - EXISTING

| NOTES:                                                    | REV | DATE       | DESCRIPTION                                                   |
|-----------------------------------------------------------|-----|------------|---------------------------------------------------------------|
| This drawing is and remains copyright and is the property | В   | 19.12.2019 | AMENDMENTS TO DA - ISSUE FOR COUNCIL                          |
| of mm+j architects p/l. It may not be used or copied in   | С   | 07.01.2019 | FOR CLIENT APPROVAL                                           |
| whole or in part without written consent.                 | D   | 08.01.2020 | REVISED DEVELOPMENT APPLICATION ISSUE                         |
| All dimensions to be verified on site.                    | Е   | 16.03.2021 | AMENDMENTS TO DA - FOR CLIENT REVIEW                          |
| This drawing is not to be used for construction purposes. | F   | 06.04.2021 | CHANGES REQUESTED BY CLIENT                                   |
|                                                           | G   | 30.09.2021 | AMMENDMENT: S455                                              |
|                                                           | Н   | 15.12.2021 | AMENDMENT: REMOVAL OF CARPORT & TILT-LIFT GATE                |
| DEVELOPMENT APPLICATION                                   | I   | 08.11.2022 | AMENDMENT: CONCRETE TILES TO LETTER BOX AREA - NEW ROOF TILES |
|                                                           |     |            |                                                               |