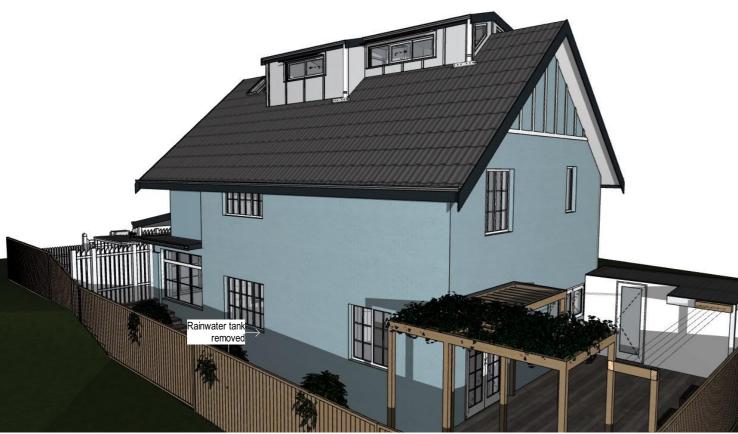

LUCY SHEPHERD & IAN DONALDSON

PROJECT: ALTERATIONS AND ADDITIONS TO DETACHED DWELLING

64 FAIRLIGHT STREET, FAIRLIGHT NSW 2094

SCALE: DRAWN: MS

1915

JOB NO:

DRAWING NO:

**DA11** DATE: 10/11/22 ISSUE: K

3D EXTERNAL VIEWS 01 1915 FAIRLIGHT 64\_AC24\_MASTER\_221108\_VA\_House.pln

| NOTES:                                                    | REV | DATE       | DESCRIPTION                                                   |
|-----------------------------------------------------------|-----|------------|---------------------------------------------------------------|
| This drawing is and remains copyright and is the property | С   | 16.03.2021 | AMENDMENTS TO DA - FOR CLIENT REVIEW                          |
| of mm+j architects p/l. It may not be used or copied in   | D   | 06.04.2021 | CHANGES REQUESTED BY CLIENT                                   |
| whole or in part without written consent.                 | E   | 29.07.2021 | CHANGES TO FRONT YARD REQUESTED BY CLIENT                     |
| All dimensions to be verified on site.                    | F   | 29.07.2021 | RUBBISH BINS ENCLOSURE - OPTION 2                             |
| This drawing is not to be used for construction purposes. | G   | 02.08.2021 | ADJUSTMENTS TO LANDSCAPE - FRONT YARD                         |
|                                                           | Н   | 30.09.2021 | AMMENDMENT: S455                                              |
| DEVE: 00115115 4 DDI 10 4 51011                           | I   | 15.12.2021 | AMENDMENT: REMOVAL OF CARPORT & TILT-LIFT GATE                |
| DEVELOPMENT APPLICATION                                   | J   | 08.11.2022 | AMENDMENT: CONCRETE TILES TO LETTER BOX AREA - NEW ROOF TILES |