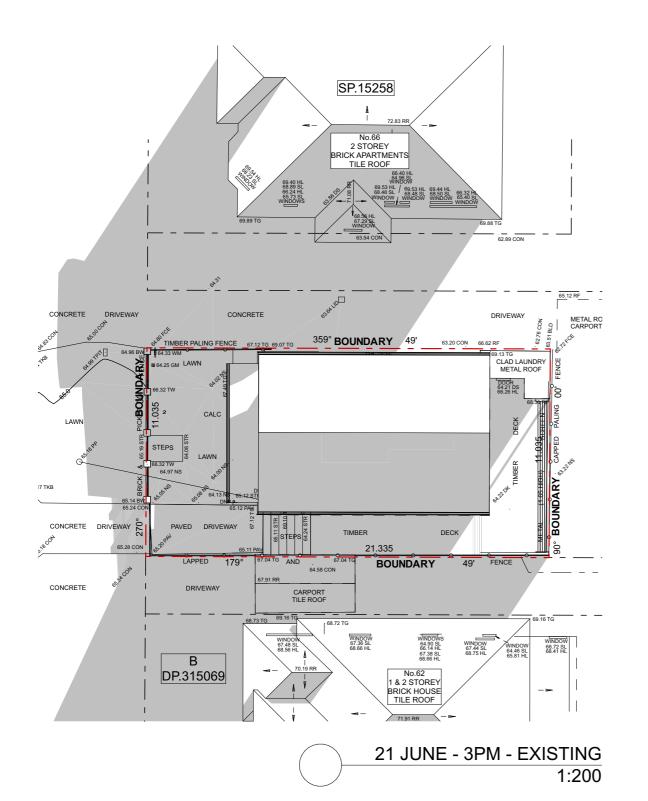

PROJECT: ALTERATIONS AND ADDITIONS TO DETACHED DWELLING

64 FAIRLIGHT STREET, FAIRLIGHT NSW 2094

TITLE:
SHADOW DIAGRAMS - 21 JUNE - 12PM

21 JUNE - 3PM - PROPOSED 1:200

architects

SUITE 8, 21 SYDNEY RD, MANLY NSW 2095

Nom. arch. Luisa Manfredini | NSW ARB 6666 admin@mmjarchitects.com.au LUCY SHEPHERD & IAN DONALDSON

PROJECT: ALTERATIONS AND ADDITIONS TO DETACHED DWELLING

64 FAIRLIGHT STREET, FAIRLIGHT NSW 2094

TITLE:

SHADOW DIAGRAMS - 21 JUNE - 3PM