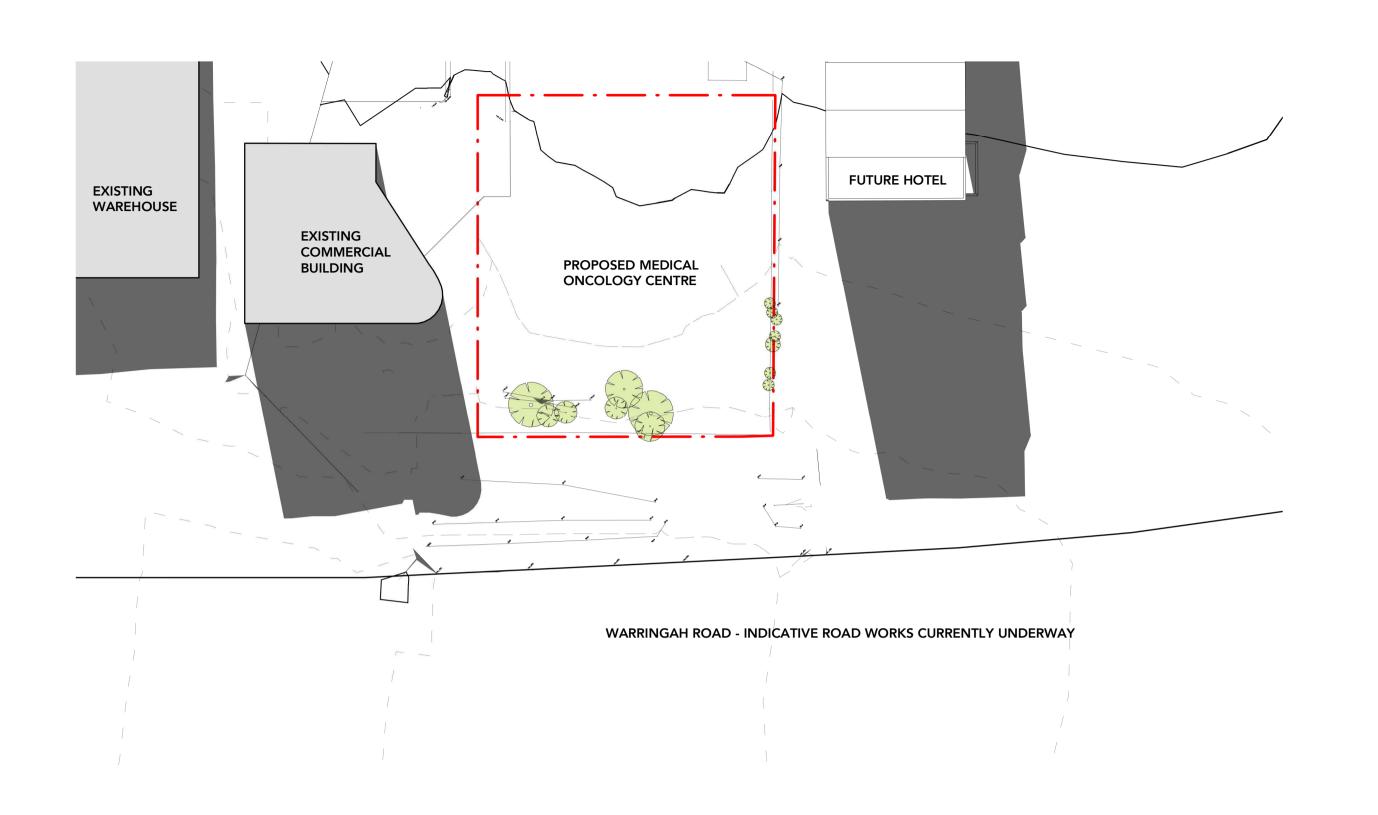

Shadow Diagram - 21st June 3pm with Future Hotel

2 Shadow Diagram - 21st June 12pm with Future Hotel

DRAWING STATUS: DEVELOPMENT APPLICATION

©Copyright Team 2 Architects

This drawing is protected by copyright. All right are reserved. Unless permitted under the Copyright Act 1968. No part of this drawing may in any form or by any means be reproduced, published, broadcast or transmitted without the prior written permission of the copyright owner. Please Note: If the status of this drawing is not signed off For Construction it may be subject to change, alteration or amendment at the discretion of Team 2 Architects. If so, Team 2 Architects is not liable for any loss, damage, harm or injury whether special, consequential, direct or indirect, suffered by you or any other person as a result of your use of this drawing for construction purposes. DRAWING LEGEND: