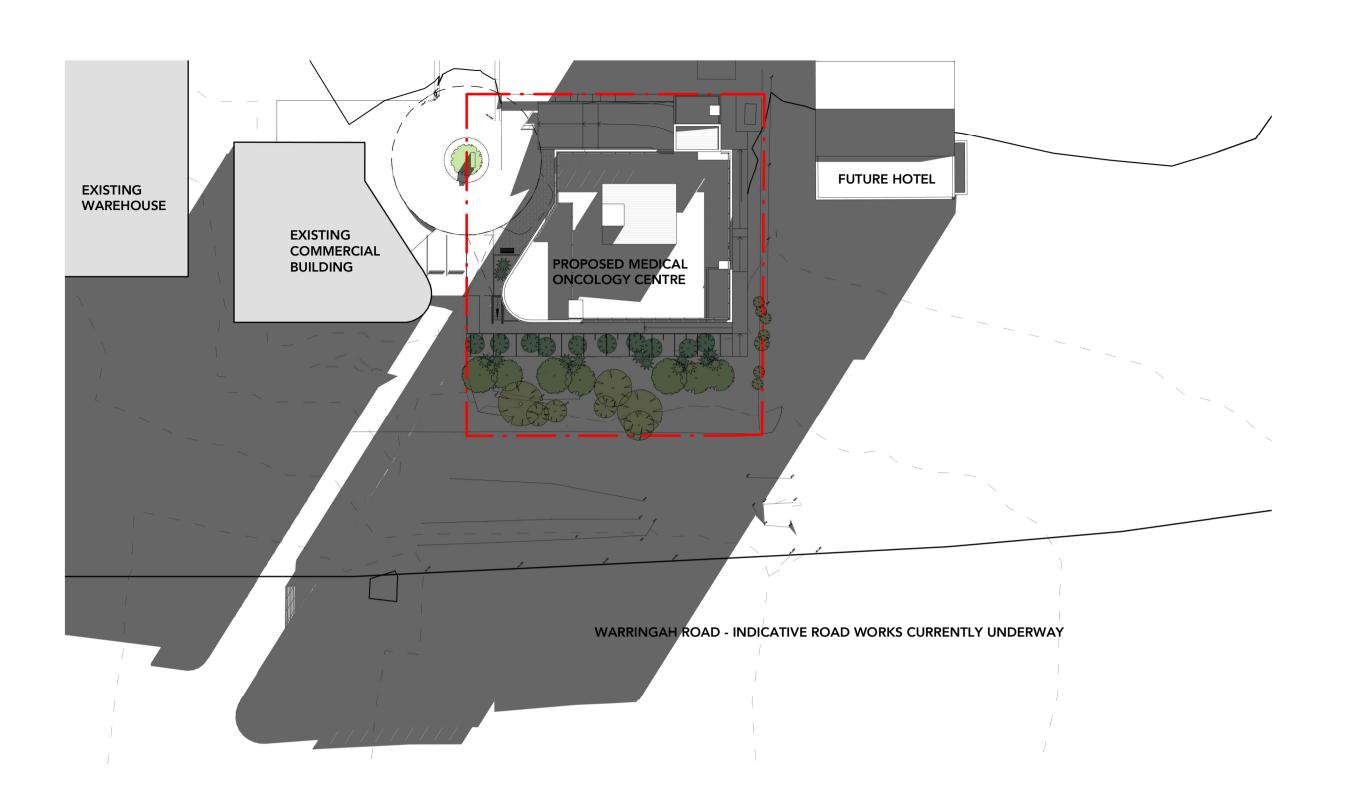

Shadow Diagram - 21st June 9am Existing
N.T.S

3 Shadow Diagram - 21st June 3pm Existing

2 Shadow Diagram - 21st June 12pm Existing

N.T.S

NOTE: EASEMENTS SUBJECT TO FINAL SURVEY

DRAWING STATUS: DEVELOPMENT APPLICATION Revision Description

Erilyan 1/27 Hotham Parade Artarmon NSW 2064

Project Maui Oncology Warringah Road & Wakehurst Parkway

SHADOW STUDIES - SHEET 1

Scale: Drw: Ckd: Author hecker

Shadow Diagram - 21st June 9am with Future Hotel