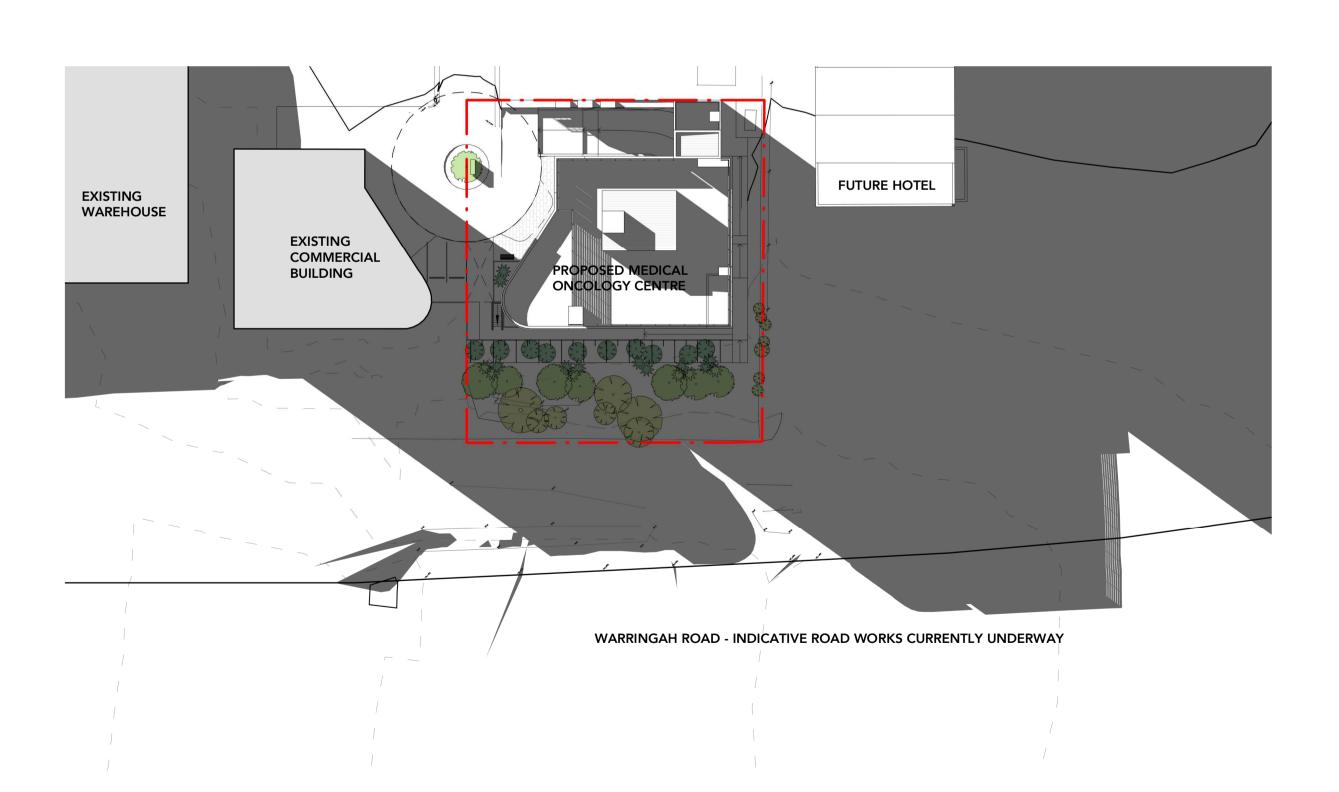

Shadow Diagram - 21st June 9am Existing
N.T.S

3 Shadow Diagram - 21st June 3pm Existing

2 Shadow Diagram - 21st June 12pm Existing

N.T.S

NOTE: EASEMENTS SUBJECT TO FINAL SURVEY

DRAWING STATUS: DEVELOPMENT APPLICATION Revision Description

Erilyan 1/27 Hotham Parade Artarmon NSW 2064

Project Maui Oncology Warringah Road & Wakehurst Parkway

SHADOW STUDIES - SHEET 1

Scale: Drw: Ckd: Author hecker

Shadow Diagram - 21st June 9am with Future Hotel