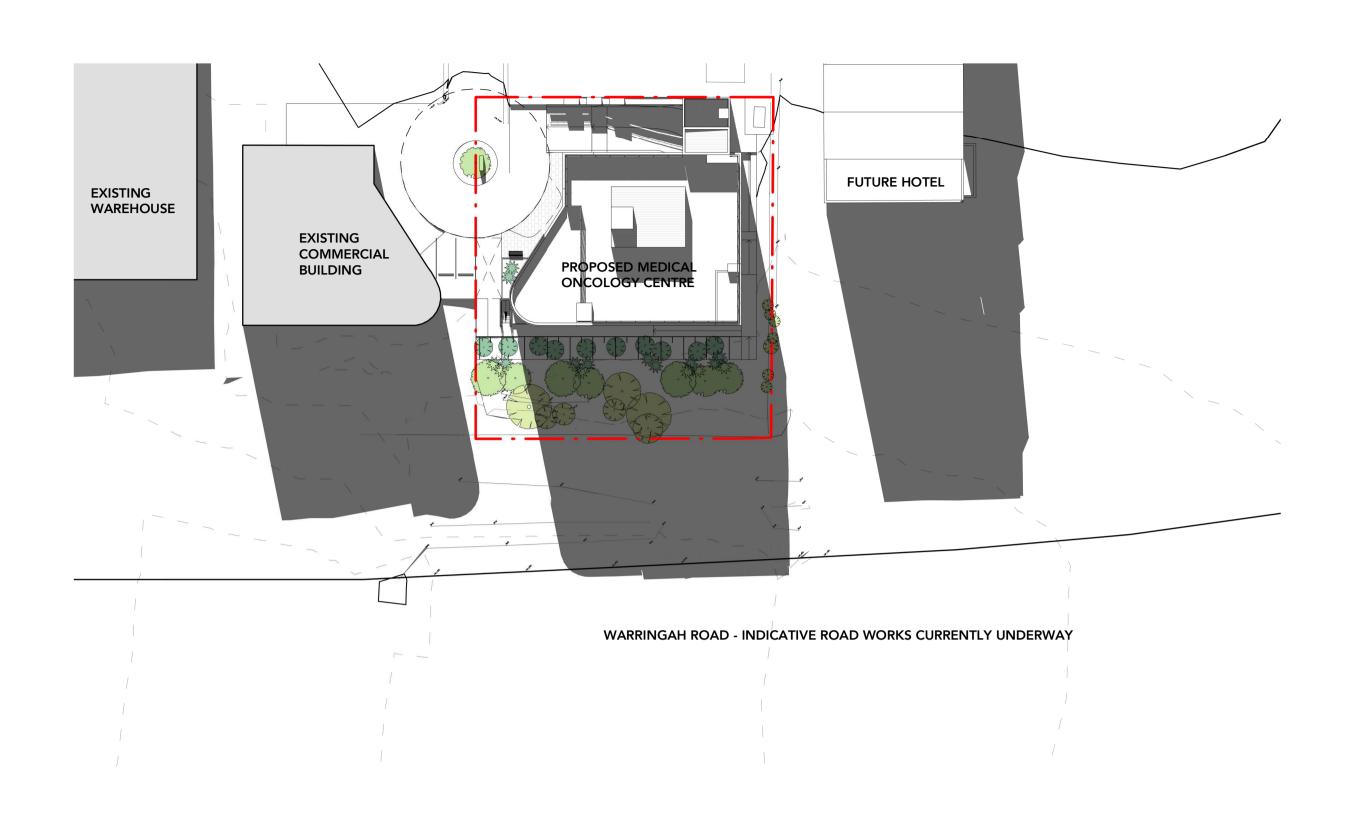

Shadow Diagram - 21st June 9am Existing
N.T.S

3 Shadow Diagram - 21st June 3pm Existing

2 Shadow Diagram - 21st June 12pm Existing

N.T.S

NOTE: EASEMENTS SUBJECT TO FINAL SURVEY

DRAWING STATUS: DEVELOPMENT APPLICATION Revision Description

Erilyan 1/27 Hotham Parade Artarmon NSW 2064

Project Maui Oncology Warringah Road & Wakehurst Parkway

SHADOW STUDIES - SHEET 1

Scale: Drw: Ckd: Author hecker

Shadow Diagram - 21st June 9am with Future Hotel