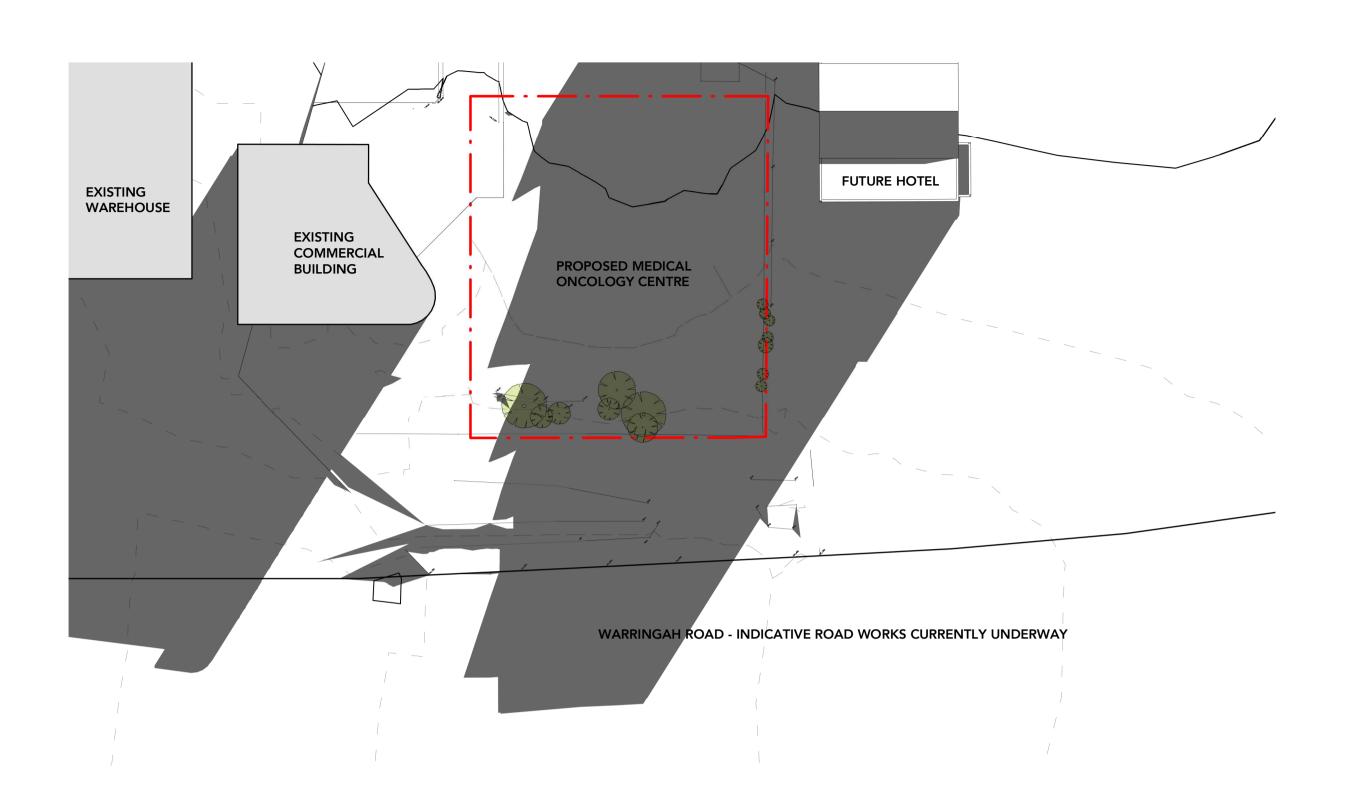

Shadow Diagram - 21st June 9am Existing
N.T.S

3 Shadow Diagram - 21st June 3pm Existing

2 Shadow Diagram - 21st June 12pm Existing

N.T.S

NOTE: EASEMENTS SUBJECT TO FINAL SURVEY

DRAWING STATUS: DEVELOPMENT APPLICATION Revision Description