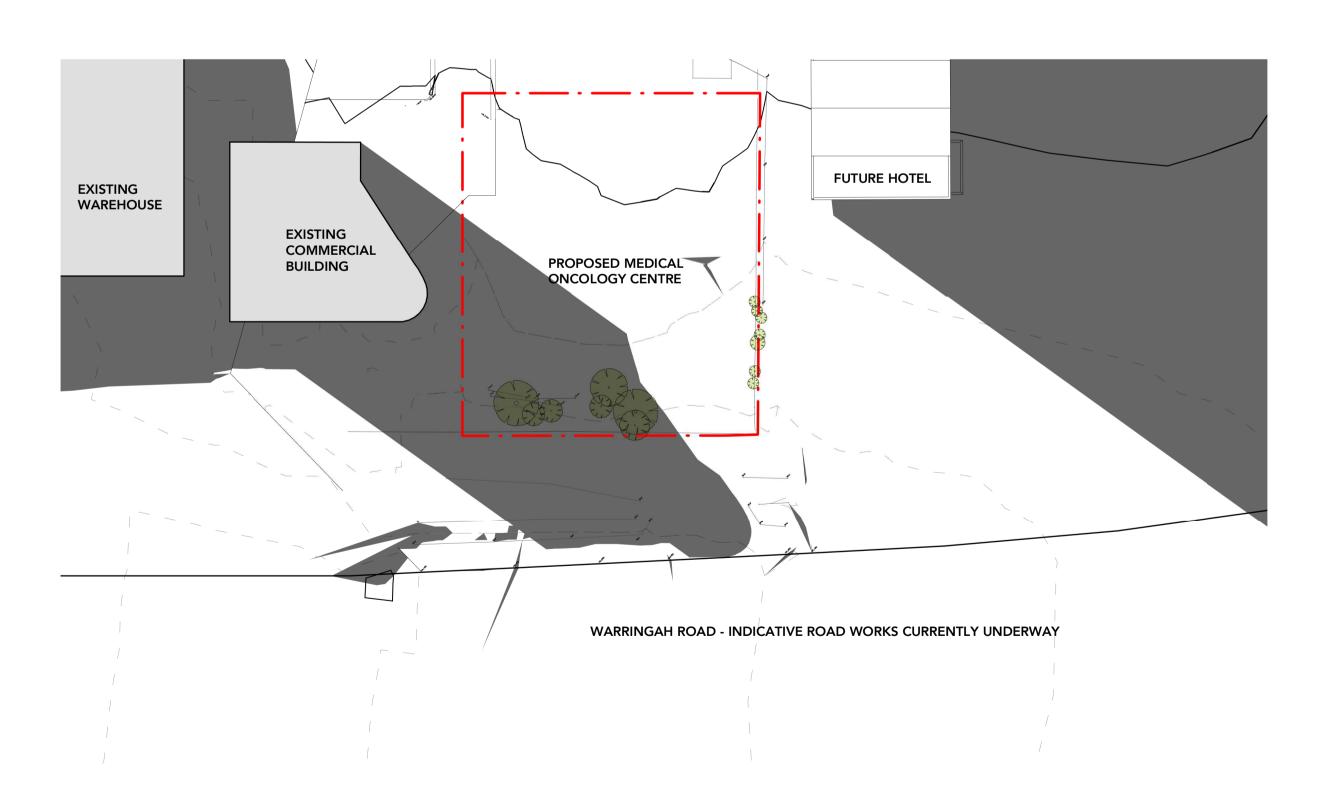

Erilyan 1/27 Hotham Parade Artarmon NSW 2064

Project Maui Oncology Warringah Road & Wakehurst Parkway

SHADOW STUDIES - SHEET 1

Scale: Drw: Ckd: Author hecker

Shadow Diagram - 21st June 9am with Future Hotel