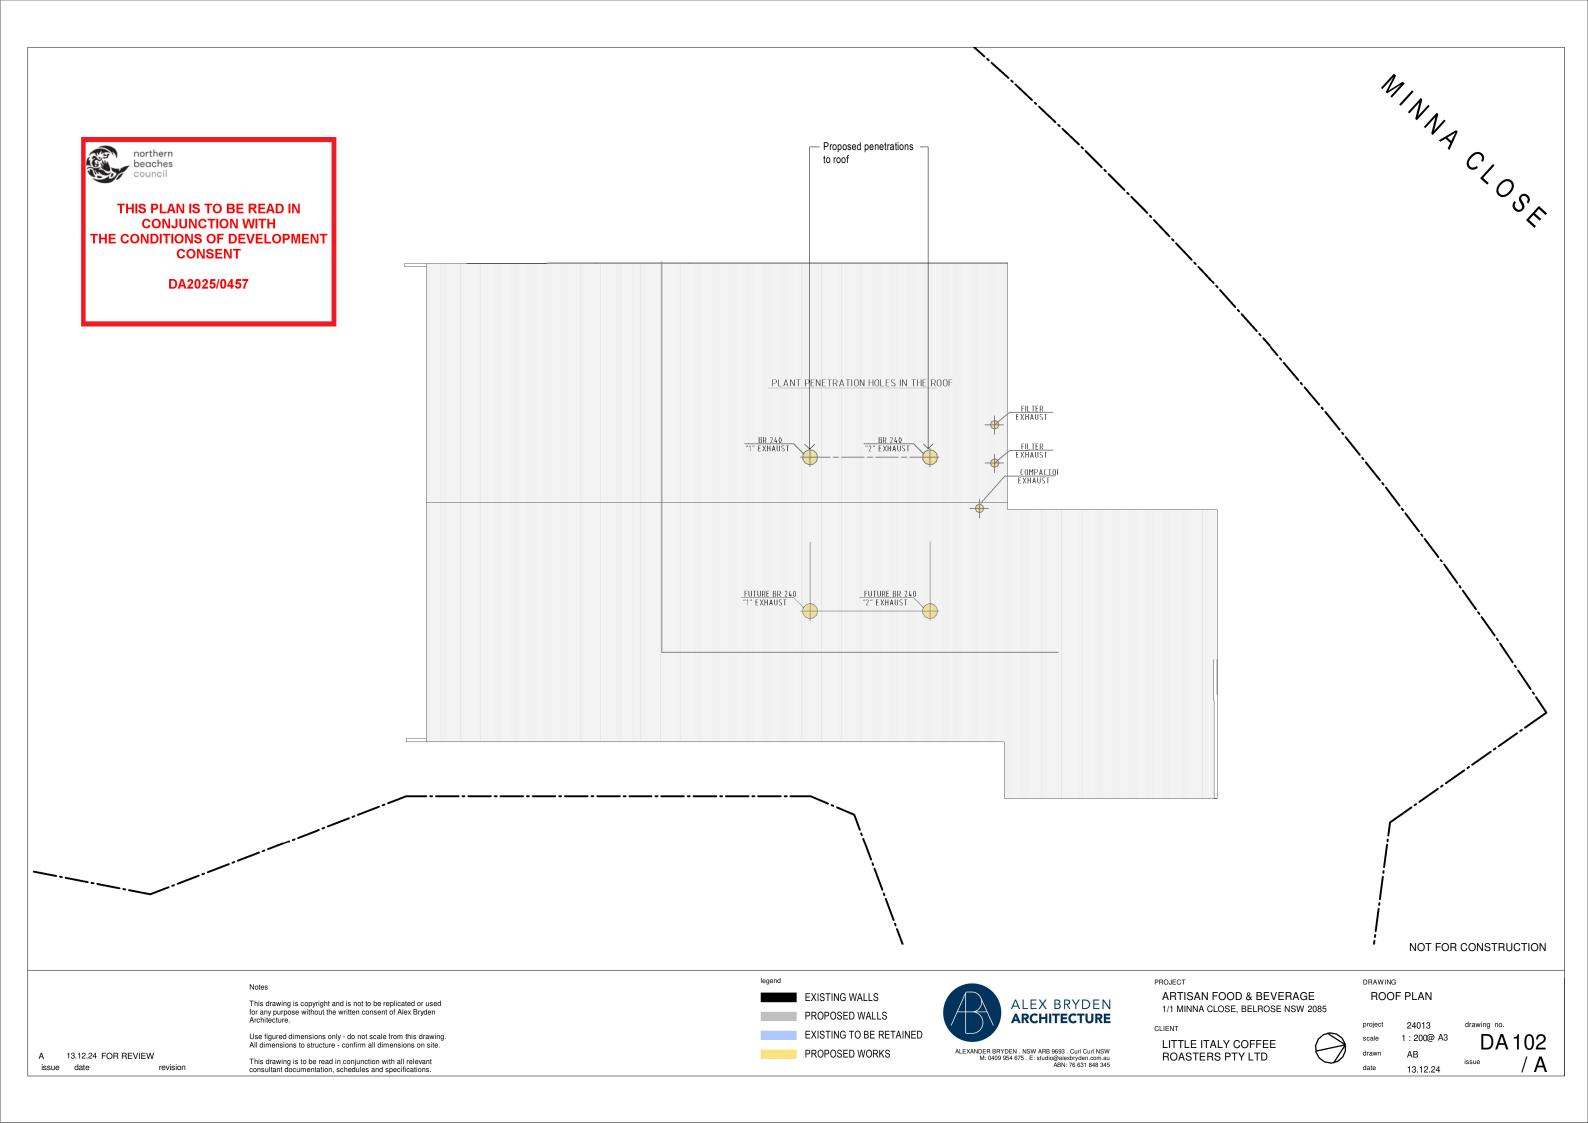

THIS PLAN IS TO BE READ IN **CONJUNCTION WITH** THE CONDITIONS OF DEVELOPMENT CONSENT

DA2025/0457

FIRST FLOOR

**UPPER GROUND FLOOR** 

NOT FOR CONSTRUCTION

This drawing is copyright and is not to be replicated or used for any purpose without the written consent of Alex Bryden Architecture.

31.01.25 FOR DEVELOPMENT APPLICATION Use figured dimensions only - do not scale from this drawing. All dimensions to structure - confirm all dimensions on site.

EXISTING WALLS PROPOSED WALLS EXISTING TO BE RETAINED PROPOSED WORKS

ARTISAN FOOD & BEVERAGE 1/1 MINNA CLOSE, BELROSE NSW 2085

LITTLE ITALY COFFEE ROASTERS PTY LTD

UPPER GROUND FLOOR + FIRST FLOOR PLAN

31.01.25

24013 1:200@ A3 scale AB

DA 101

13.01.25 FOR DEVELOPMENT APPLICATION

This drawing is to be read in conjunction with all relevant consultant documentation, schedules and specifications.

PROPOSED WORKS

NOT FOR CONSTRUCTION

This drawing is copyright and is not to be replicated or used for any purpose without the written consent of Alex Bryden Architecture.