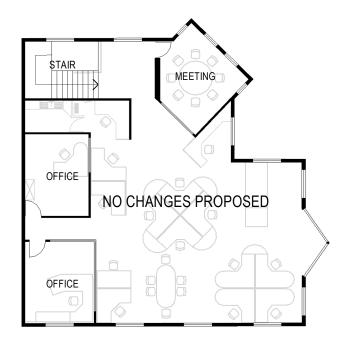

THIS PLAN IS TO BE READ IN **CONJUNCTION WITH** THE CONDITIONS OF DEVELOPMENT CONSENT

DA2025/0457

FIRST FLOOR

**UPPER GROUND FLOOR** 

NOT FOR CONSTRUCTION

This drawing is copyright and is not to be replicated or used for any purpose without the written consent of Alex Bryden Architecture.

ARTISAN FOOD & BEVERAGE 1/1 MINNA CLOSE, BELROSE NSW 2085

LITTLE ITALY COFFEE ROASTERS PTY LTD

UPPER GROUND FLOOR + FIRST FLOOR PLAN

31.01.25

24013 1:200@ A3 scale AB

DA 101

13.01.25 FOR DEVELOPMENT APPLICATION