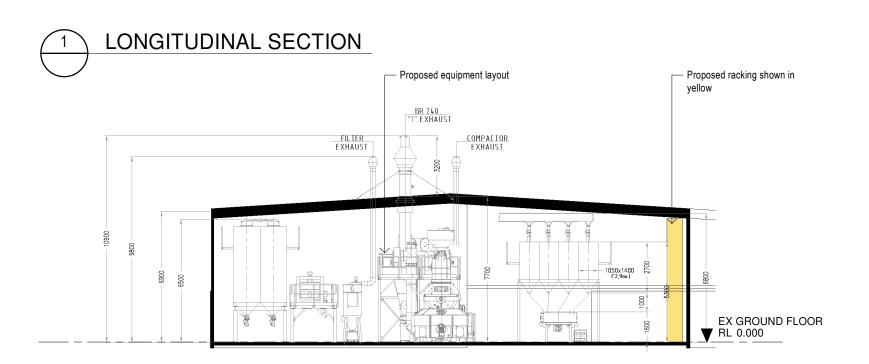

CLIENT

LITTLE ITALY COFFEE ROASTERS PTY LTD

DRAWING

24013 1:200@ A3 scale

drawing no. DA 300

13.12.24 FOR REVIEW This drawing is to be read in conjunction with all relevant consultant documentation, schedules and specifications.

26.05.25 REVISED FOR RFI

drawn AB 26.05.25

SECTIONS