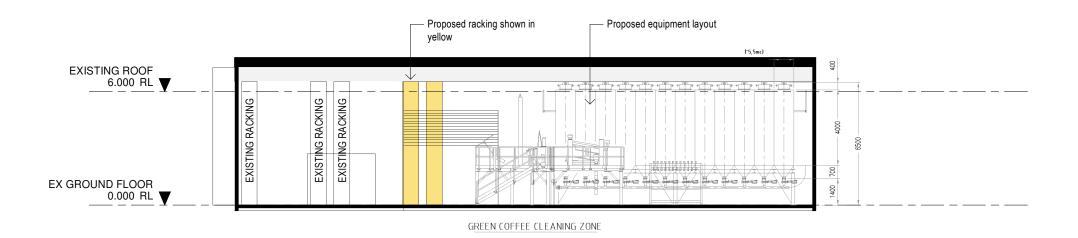

CLIENT

LITTLE ITALY COFFEE ROASTERS PTY LTD

DRAWING

24013 1:200@ A3 scale

drawing no. DA 300

13.12.24 FOR REVIEW This drawing is to be read in conjunction with all relevant consultant documentation, schedules and specifications.

26.05.25 REVISED FOR RFI

drawn AB 26.05.25

SECTIONS