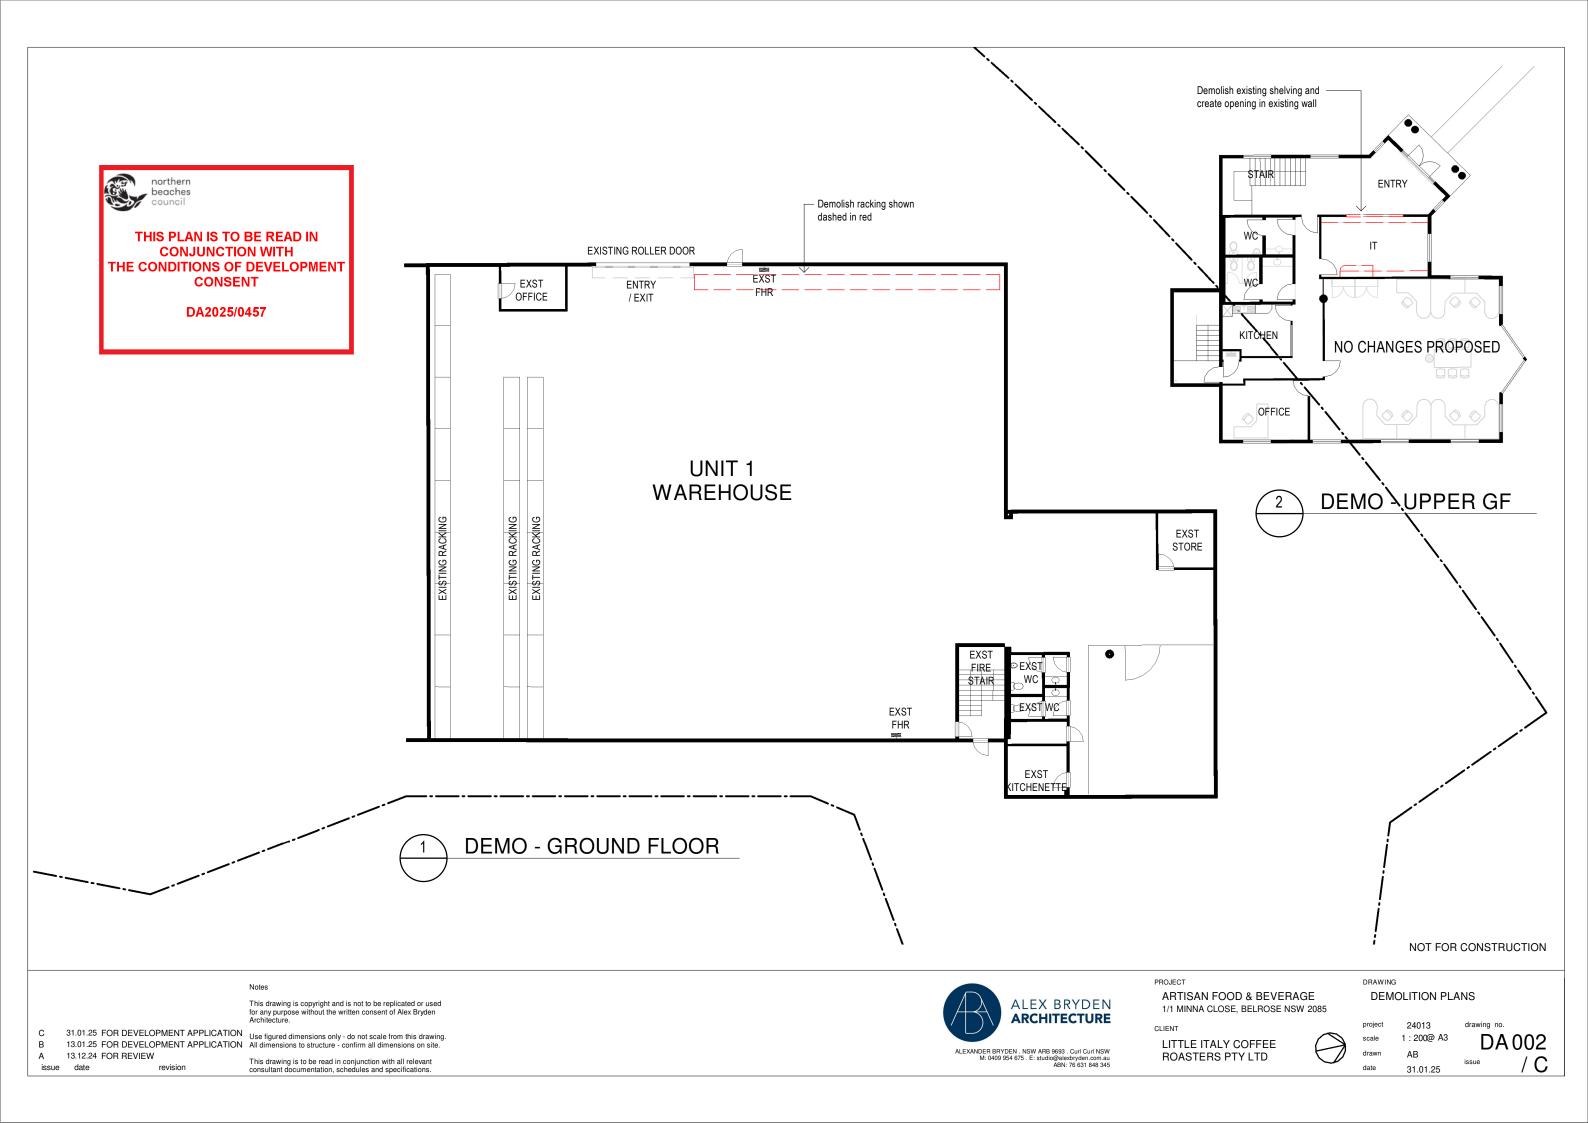

THIS PLAN IS TO BE READ IN **CONJUNCTION WITH** THE CONDITIONS OF DEVELOPMENT CONSENT

DA2025/0457

FIRST FLOOR

**UPPER GROUND FLOOR** 

NOT FOR CONSTRUCTION

This drawing is copyright and is not to be replicated or used for any purpose without the written consent of Alex Bryden Architecture.

31.01.25 FOR DEVELOPMENT APPLICATION Use figured dimensions only - do not scale from this drawing. All dimensions to structure - confirm all dimensions on site.

EXISTING WALLS PROPOSED WALLS EXISTING TO BE RETAINED PROPOSED WORKS

ARTISAN FOOD & BEVERAGE 1/1 MINNA CLOSE, BELROSE NSW 2085

LITTLE ITALY COFFEE ROASTERS PTY LTD

UPPER GROUND FLOOR + FIRST FLOOR PLAN

31.01.25

24013 1:200@ A3 scale AB

DA 101

13.01.25 FOR DEVELOPMENT APPLICATION

This drawing is to be read in conjunction with all relevant consultant documentation, schedules and specifications.

PROPOSED WORKS

NOT FOR CONSTRUCTION

This drawing is copyright and is not to be replicated or used for any purpose without the written consent of Alex Bryden Architecture.