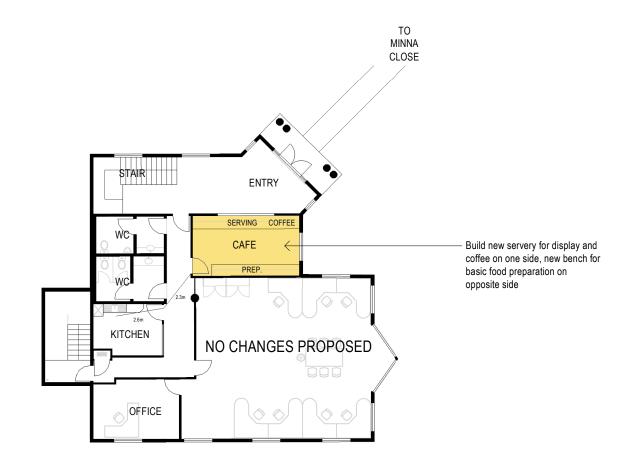

THIS PLAN IS TO BE READ IN **CONJUNCTION WITH** THE CONDITIONS OF DEVELOPMENT CONSENT

DA2025/0457

FIRST FLOOR

**UPPER GROUND FLOOR** 

NOT FOR CONSTRUCTION

This drawing is copyright and is not to be replicated or used for any purpose without the written consent of Alex Bryden Architecture.

ARTISAN FOOD & BEVERAGE 1/1 MINNA CLOSE, BELROSE NSW 2085

LITTLE ITALY COFFEE ROASTERS PTY LTD

UPPER GROUND FLOOR + FIRST FLOOR PLAN

31.01.25

24013 1:200@ A3 scale AB

DA 101

13.01.25 FOR DEVELOPMENT APPLICATION