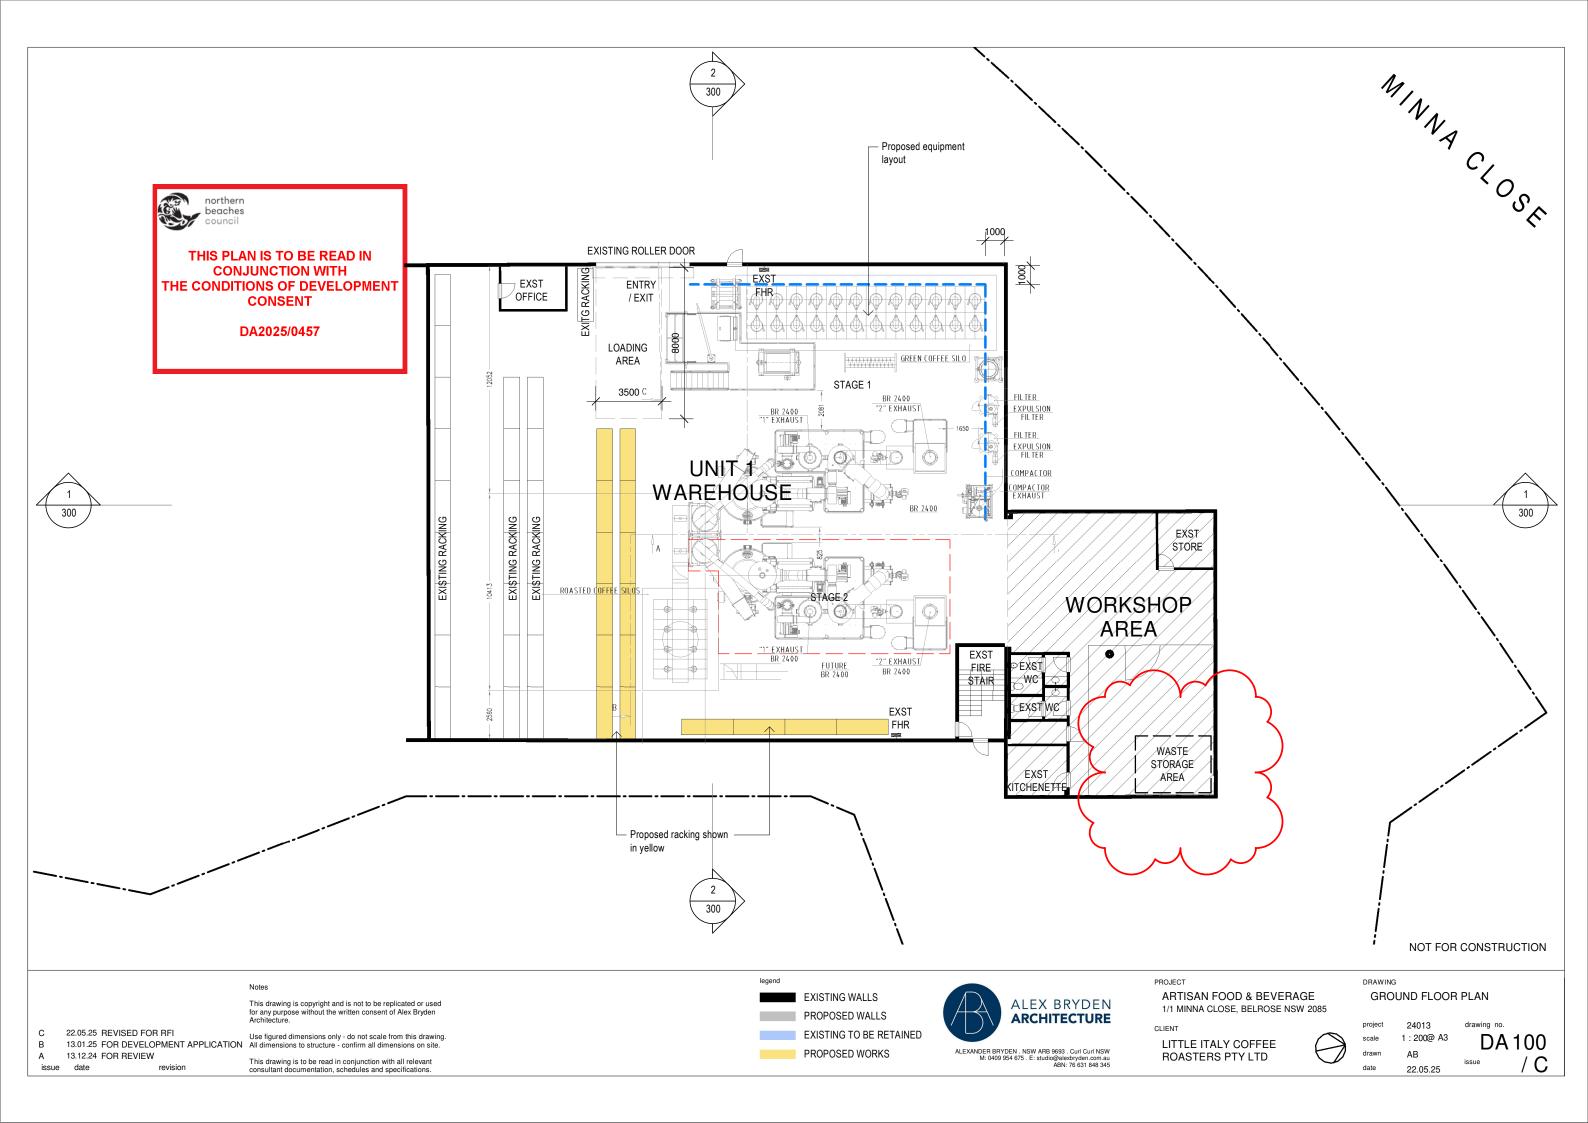

31.01.25 FOR DEVELOPMENT APPLICATION Use figured dimensions only - do not scale from this drawing. All dimensions to structure - confirm all dimensions on site.

EXISTING WALLS PROPOSED WALLS EXISTING TO BE RETAINED PROPOSED WORKS

26.05.25 REVISED FOR RFI

13.01.25 FOR DEVELOPMENT APPLICATION All dimensions to structure - confirm all dimensions on site.

KEY (SEE SCHEDULES FOR DETAILS)

TGD - TIMBER FRAMED GLAZED DOOR TGW - TIMBER FRAMED GLAZED WINDOW MD - SURFMIST METAL DECKING WB - WHITE WEATHERBOARD CLADDING

EXISTING WALLS ALEX BRYDEN PROPOSED WALLS **ARCHITECTURE** EXISTING TO BE RETAINED

ALEXANDER BRYDEN . NSW ARB 9693 . Curl Curl NSW M: 0409 954 675 . E: studio@alexbryden.com.au ABN: 76 631 848 345

ARTISAN FOOD & BEVERAGE 1/1 MINNA CLOSE, BELROSE NSW 2085

CLIENT

LITTLE ITALY COFFEE ROASTERS PTY LTD

DRAWING

24013 1:200@ A3 scale

drawing no. DA 300

13.12.24 FOR REVIEW This drawing is to be read in conjunction with all relevant consultant documentation, schedules and specifications.