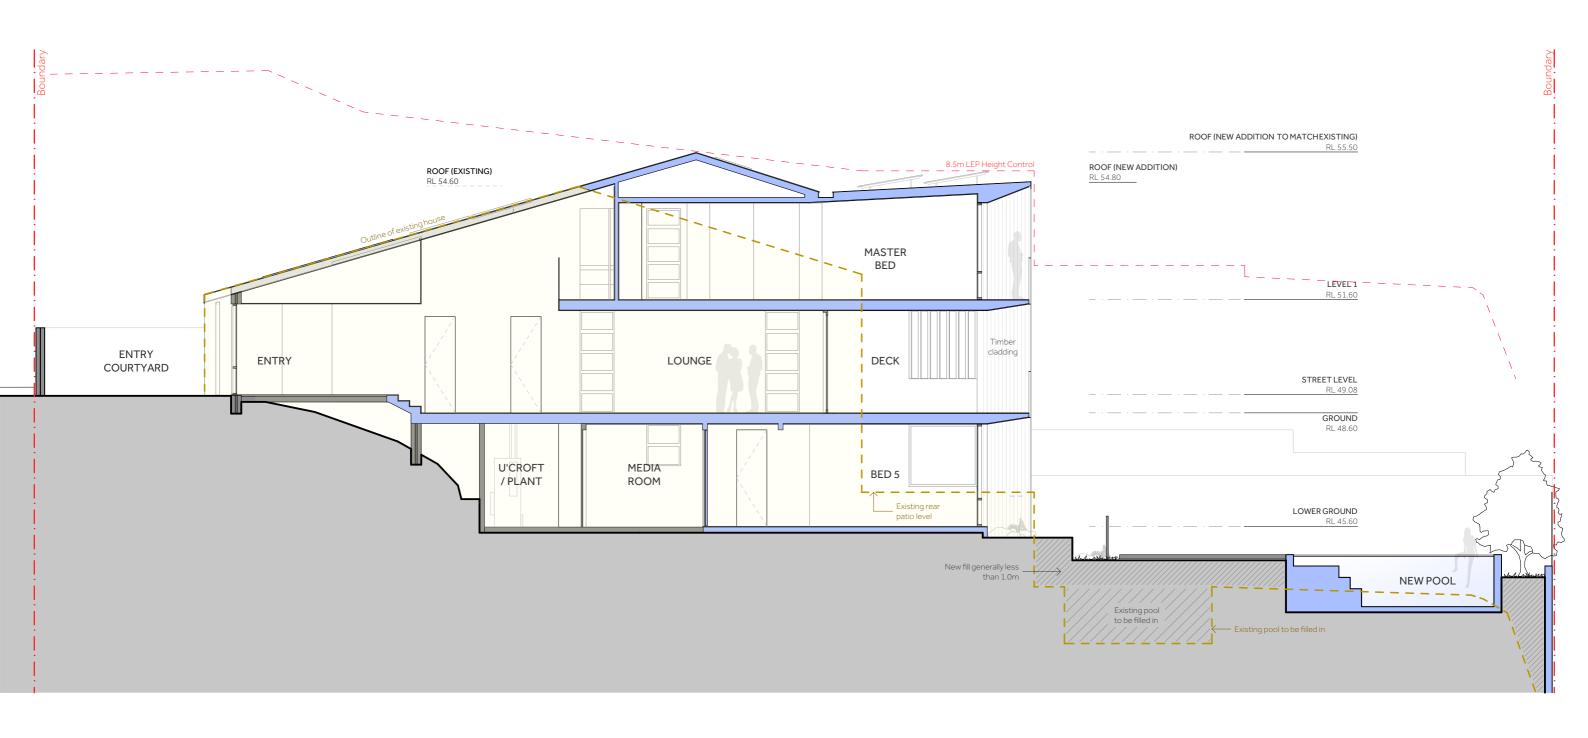

Alterations & Additions project 21 Moore Street address Clontarf Rod & Natalie Pindar Do not scale these drawings. Verify all dimensions on site. title scale date drawing no.

issue

Section AA 1:100 @ A3 11 January 2022

DA-16 В

Architecture and Interior Design

New additions shown in blue

m 0410 605 357

w www.nataliesciberras.com

e natalie@nataliesciberras.com

project Alterations & Additions
address 21 Moore Street
Clontarf
client Rod & Natalie Pindar

Do not scale these drawings. Verify all dimensions on site.

title Section BB scale 1:100 @ A3 date 11 January 2022

drawing no. DA-17 issue B