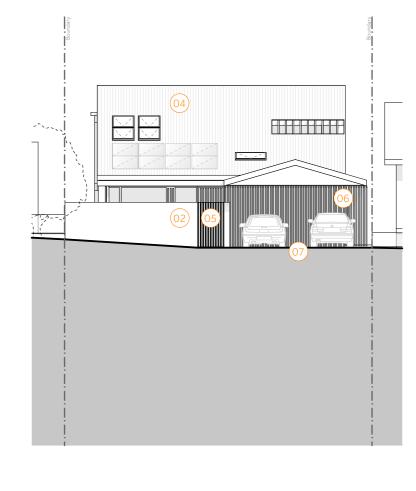

## 01

Material: Metal wall cladding Colour: Surfmist

Metal wall cladding is proposed for the new rear addition. A light colour (Surfmist) is proposed to minimise solar heat gain and present a colour palette consistent with a coastal aesthetic.

### 02

Material: Painted brickwork Colour: White

The existing house comprises painted brick facades which are to be retained. This materiality will be continued through various internal and external parts of the proposed alterations and additions.

### 03

Material: Hardwood timber Colour: Natural oil finish

The inside skin of the new addition and rear balconies is proposed to be hardwood timber boards to provide a warm, natural aesthetic. This includes all balcony decking, soffits and the intenral face of side wall cladding.

### 04

Material: Metal roofing Colour: Surfmist

 ${\it Metal \, roofing \, is \, proposed \, for \, the \, new \, rear}$ addition and to replace the existing roof tiles. A light colour (Surfmist) is proposed to palette consistent with a coastal aesthetic.

### 05

Material: Painted steel balustrade Colour: White

Gates and fencing is proposed to be steel flat Side perimeter fencing is proposed to be bar with a durable white paint finish. This is in hardwood timber with a natural oil finish. This keeping with a coastal aesthetic and allows minimise solar heat gain and present a colour high visibility through to showcase plants and fencing to No. 19 adjacent and provides a landscaping.

### 06

Material: Hardwood timber fencing Colour: Natural oil finish

is in keeping with the recently constructed natural backdrop to perimeter planting.

### 07

Material: Stone Paving Colour: Porphyry

Front and rear paving is proposed to be Porphyry stone crazy-paving. Porphyry is durable and hardwearing and combined with the landscape design contributes to the overall natural, coastal aesthetic.