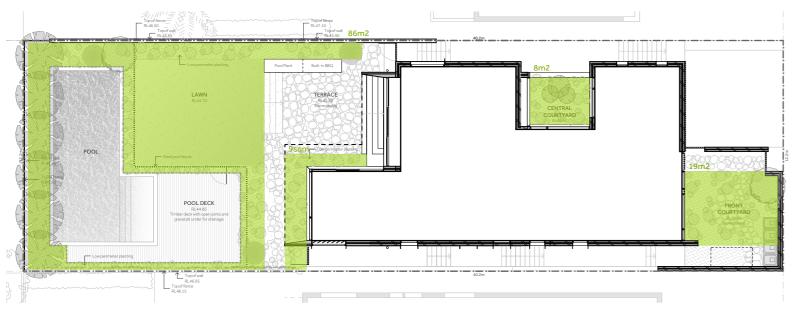

### Landscaped Area

Totallandscaped area = 122m2

### Open Space

<del>Open spac</del>e (on-grade) = 255m2 Open space (balconies) = 45m2

Total open space = 300m2

Open Space (Upper Ground)

Open Space (Level 1)

Architecture and Interior Design

0410 605 357

www.nataliesciberras.com