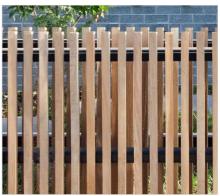

### 06

Material: Hardwood timber fencing Colour: Natural oil finish

is in keeping with the recently constructed natural backdrop to perimeter planting.