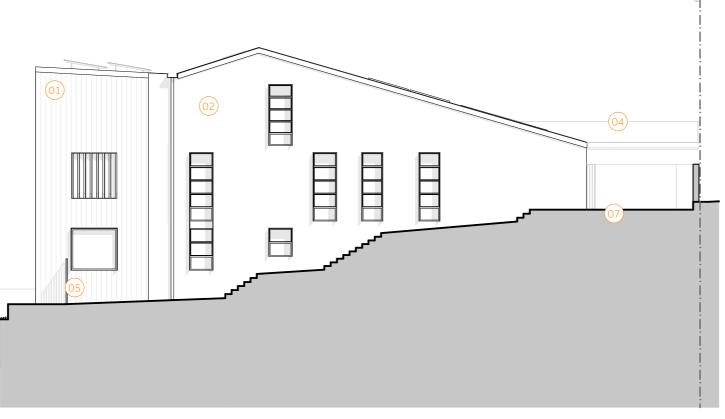

## 01

Material: Metal wall cladding Colour: Surfmist

Metal wall cladding is proposed for the new rear addition. A light colour (Surfmist) is proposed to minimise solar heat gain and present a colour palette consistent with a coastal aesthetic.

### 02

Material: Painted brickwork Colour: White

The existing house comprises painted brick facades which are to be retained. This materiality will be continued through various internal and external parts of the proposed alterations and additions.

### 03

Material: Hardwood timber Colour: Natural oil finish

The inside skin of the new addition and rear balconies is proposed to be hardwood timber boards to provide a warm, natural aesthetic. This includes all balcony decking, soffits and the intenral face of side wall cladding.

### 04

Material: Metal roofing Colour: Surfmist

 ${\it Metal \, roofing \, is \, proposed \, for \, the \, new \, rear}$ addition and to replace the existing roof tiles. A light colour (Surfmist) is proposed to palette consistent with a coastal aesthetic.

### 05

Material: Painted steel balustrade Colour: White

Gates and fencing is proposed to be steel flat Side perimeter fencing is proposed to be bar with a durable white paint finish. This is in hardwood timber with a natural oil finish. This keeping with a coastal aesthetic and allows minimise solar heat gain and present a colour high visibility through to showcase plants and fencing to No. 19 adjacent and provides a landscaping.

### 06

Material: Hardwood timber fencing Colour: Natural oil finish

is in keeping with the recently constructed natural backdrop to perimeter planting.

### 07

Material: Stone Paving Colour: Porphyry

Front and rear paving is proposed to be Porphyry stone crazy-paving. Porphyry is durable and hardwearing and combined with the landscape design contributes to the overall natural, coastal aesthetic.