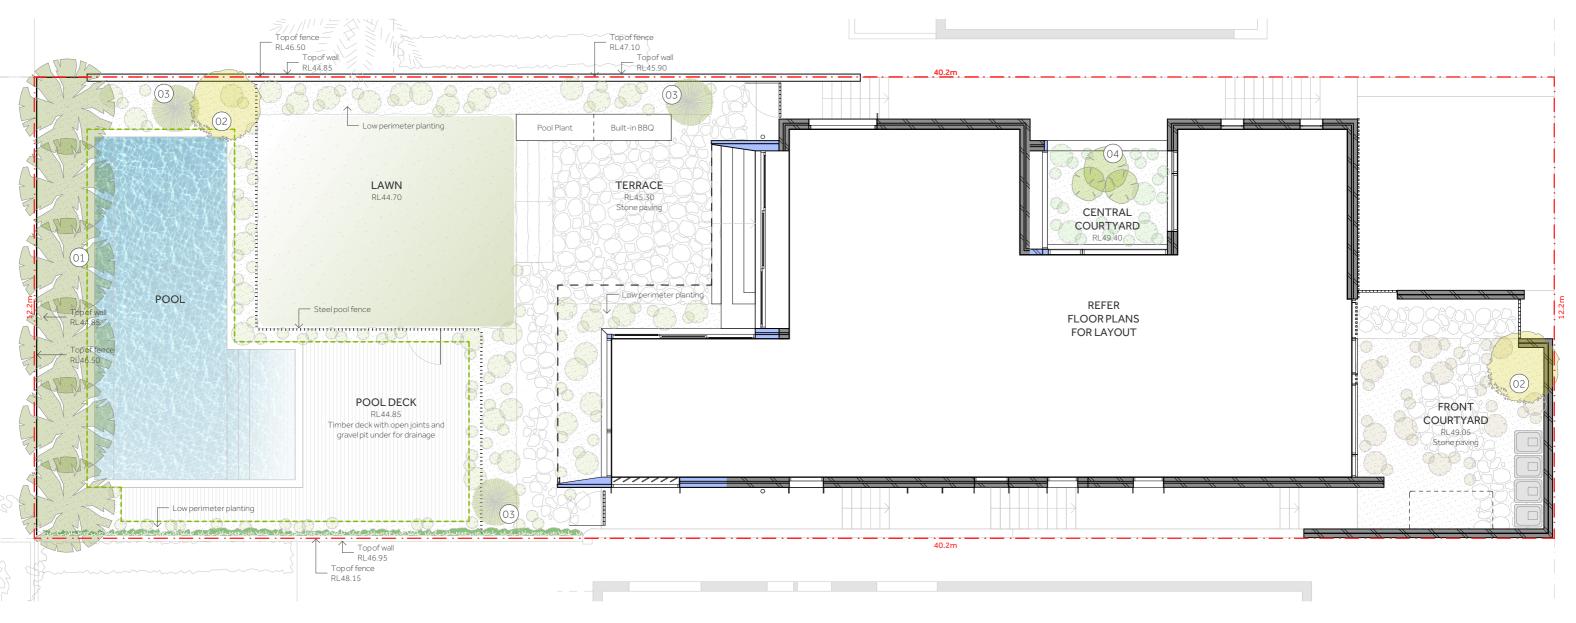

Landscape Plan 1:100, 1:15.64, 1:1.40, 1:8.72 (a) A3 04 January 2022

> DA-18 Α

### FEATURE PLANTS

| 01 | *6m ( |
|----|-------|
| 02 | 5m 3  |
| 03 | 1m 2  |
| 04 | 2m    |
| 04 | 2m    |

<sup>\*</sup> Olive trees to be used as hedging and maintained at a maximum of 3 m  $\,$ 

### REAR GARDEN

| Cuasarina Glauca     | Green Wave              | 200mm | <1m | 20 |
|----------------------|-------------------------|-------|-----|----|
| Ficina Nodosa        | Club Rush               | 200mm | <1m | 6  |
| Leucophyta Brownii   | Cushion Bush            | 200mm | <1m | 10 |
| Westringia Fruticosa | Native Rosemary         | 200mm | <1m | 6  |
| Senecio Mandraliscae | Blue Chalksticks        | 200mm | <1m | 30 |
| Senecio Taliniodes   | Narrow Leaf Chalksticks | 200mm | 0.4 | 10 |
| Agave Angustifolia   | Marginata               | 200mm | <1m | 4  |
| Zoysia Tenuifolia    | Long growing grass      | 200mm | <1m | 10 |

### CENTRAL COURTYARD

| Asplenium australasicum | Bird's Nest Fern      | 200mm | 1.5m |
|-------------------------|-----------------------|-------|------|
| Cycas Revoluta          | Cycad                 | 200mm | <1m  |
| Alcantarea Imperialis   | Imperial Bromeliad    | 200mm | <1m  |
| Ctenanthe Burle-Marxii  | Fishbone Prayer Plant | 200mm | <1m  |
| Ligularia Reniformis    | Tractor Seat Plant    | 200mm | <1m  |
|                         |                       |       |      |

### FRONT COURTYARD

| Senecio Mandraliscae | Blue Chalksticks   | 200mm | <1m | 20 |
|----------------------|--------------------|-------|-----|----|
| Cotyledon rbiculata  | Pig's ear          | 200mm | <1m | 10 |
| Agave Pygmae         | Dragon Toes        | 200mm | <1m | 2  |
| Agave                | Blue Glow          | 200mm | <1m | 4  |
| Agave Angustifolia   | Caribbean Agave    | 200mm | <1m | 2  |
| Sedum Mexicanum      | Gold Mound         | 200mm | <1m | 8  |
| Zoysia Tenuifolia    | Long growing grass | 200mm | <1m | 10 |
| Kalanchoe Tomentosa  | Panda Plant        | 200mm | <1m | 6  |
| Agave Geminiflora    | Twin Flower Agave  | 200mm | <1m | 2  |
|                      |                    |       |     |    |