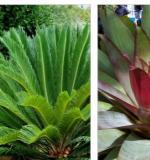

### CENTRAL COURTYARD

| Asplenium australasicum | Bird's Nest Fern      | 200mm | 1.5m |
|-------------------------|-----------------------|-------|------|
| Cycas Revoluta          | Cycad                 | 200mm | <1m  |
| Alcantarea Imperialis   | Imperial Bromeliad    | 200mm | <1m  |
| Ctenanthe Burle-Marxii  | Fishbone Prayer Plant | 200mm | <1m  |
| Ligularia Reniformis    | Tractor Seat Plant    | 200mm | <1m  |
|                         |                       |       |      |