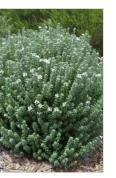

### REAR GARDEN

| Cuasarina Glauca     | Green Wave              | 200mm | <1m | 20 |
|----------------------|-------------------------|-------|-----|----|
| Ficina Nodosa        | Club Rush               | 200mm | <1m | 6  |
| Leucophyta Brownii   | Cushion Bush            | 200mm | <1m | 10 |
| Westringia Fruticosa | Native Rosemary         | 200mm | <1m | 6  |
| Senecio Mandraliscae | Blue Chalksticks        | 200mm | <1m | 30 |
| Senecio Taliniodes   | Narrow Leaf Chalksticks | 200mm | 0.4 | 10 |
| Agave Angustifolia   | Marginata               | 200mm | <1m | 4  |
| Zoysia Tenuifolia    | Long growing grass      | 200mm | <1m | 10 |