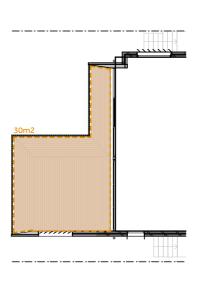

### Open Space

<del>Open spac</del>e (on-grade) = 255m2 Open space (balconies) = 45m2

Total open space = 300m2

Open Space (Upper Ground)

Open Space (Level 1)

Architecture and Interior Design

0410 605 357

www.nataliesciberras.com