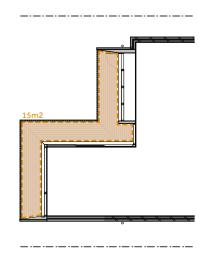

### Open Space

<del>Open spac</del>e (on-grade) = 255m2 Open space (balconies) = 45m2

Total open space = 300m2

Open Space (Upper Ground)

Open Space (Level 1)

Architecture and Interior Design

0410 605 357

www.nataliesciberras.com