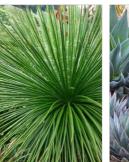

### FEATURE PLANTS

| 01 | *6m ( |
|----|-------|
| 02 | 5m 3  |
| 03 | 1m 2  |
| 04 | 2m    |
| 04 | 2m    |

<sup>\*</sup> Olive trees to be used as hedging and maintained at a maximum of 3 m  $\,$ 