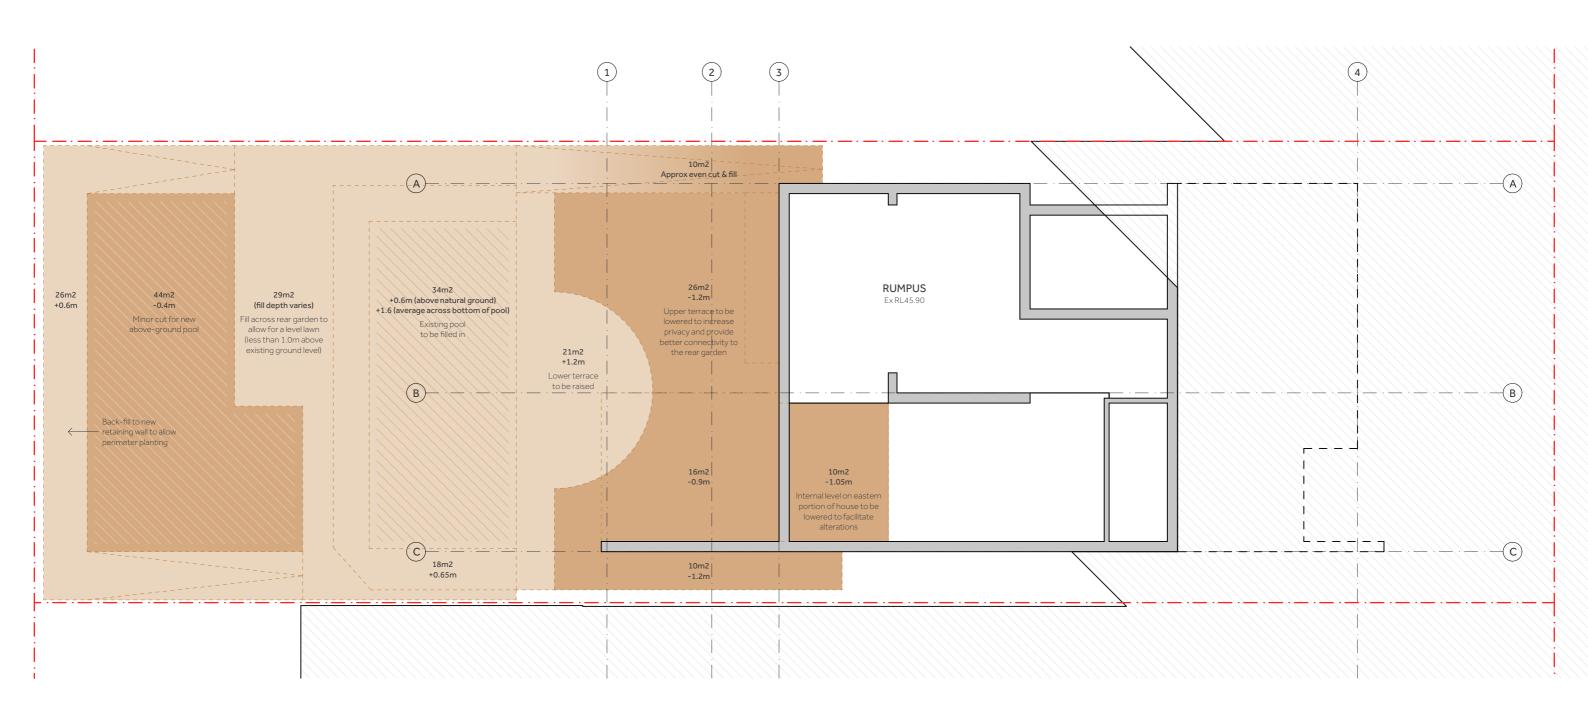

### SUMMARY OF CUT AND FILL

approx 85m3 Total excavated material Total fill material approx 90m3 Existing pool fill back to natural ground level approx 35m3

Notes:

1) Excavated material is to be used as fill where possible such as the infill of the existing pool.

2) The majority of new material is to be soil for new landscaping, levelling the rear lawn and for new planters.

3) Fill is typically less than 1.0m across the rear garden.

Architecture and Interior Design

m 0410 605 357

www.nataliesciberras.com

natalie@nataliesciberras.com

Excavation & Fill Plan title 1:100 @ A3 scale 04 January 2022 date DA-20

Α

drawing no.

issue

m 0410 605 357