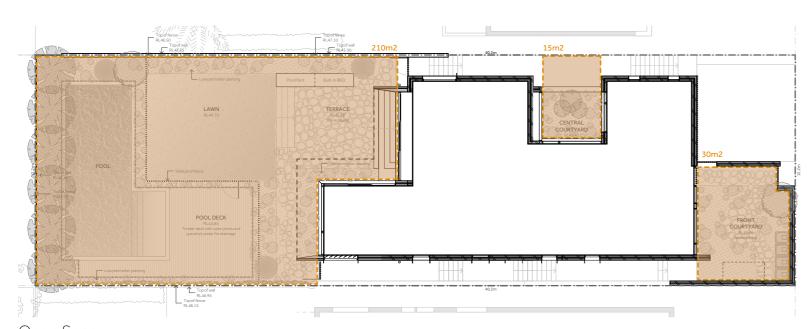

### Landscaped Area

Totallandscaped area = 122m2

### Open Space

<del>Open spac</del>e (on-grade) = 255m2 Open space (balconies) = 45m2

Total open space = 300m2

Open Space (Upper Ground)

Open Space (Level 1)

Architecture and Interior Design

0410 605 357

www.nataliesciberras.com