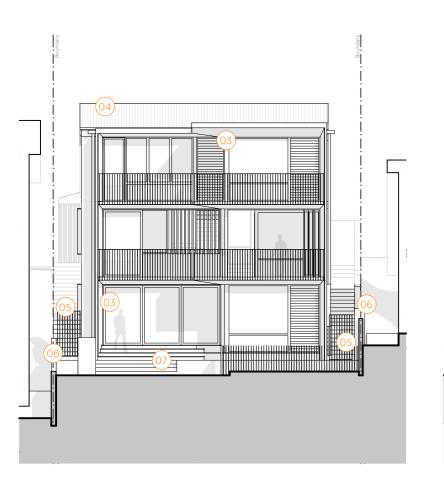

## 01

Material: Metal wall cladding Colour: Surfmist

Metal wall cladding is proposed for the new rear addition. A light colour (Surfmist) is proposed to minimise solar heat gain and present a colour palette consistent with a coastal aesthetic.

### 02

Material: Painted brickwork Colour: White

The existing house comprises painted brick facades which are to be retained. This materiality will be continued through various internal and external parts of the proposed alterations and additions.

### 03

Material: Hardwood timber Colour: Natural oil finish

The inside skin of the new addition and rear balconies is proposed to be hardwood timber boards to provide a warm, natural aesthetic. This includes all balcony decking, soffits and the intenral face of side wall cladding.

### 04

Material: Metal roofing Colour: Surfmist

 ${\it Metal \, roofing \, is \, proposed \, for \, the \, new \, rear}$ addition and to replace the existing roof tiles. A light colour (Surfmist) is proposed to palette consistent with a coastal aesthetic.

### 05

Material: Painted steel balustrade Colour: White

Gates and fencing is proposed to be steel flat Side perimeter fencing is proposed to be bar with a durable white paint finish. This is in hardwood timber with a natural oil finish. This keeping with a coastal aesthetic and allows minimise solar heat gain and present a colour high visibility through to showcase plants and fencing to No. 19 adjacent and provides a landscaping.

### 06

Material: Hardwood timber fencing Colour: Natural oil finish

is in keeping with the recently constructed natural backdrop to perimeter planting.

### 07

Material: Stone Paving Colour: Porphyry

Front and rear paving is proposed to be Porphyry stone crazy-paving. Porphyry is durable and hardwearing and combined with the landscape design contributes to the overall natural, coastal aesthetic.