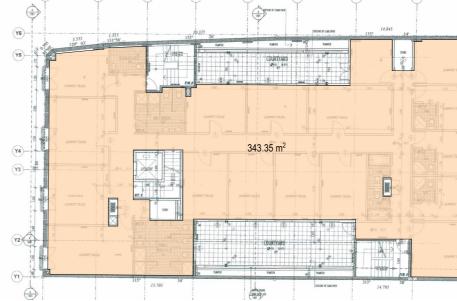

## $^{\circ}$ EXISTING GROUND FLOOR

14.845 (Y6)-¥5-250.10 m<sup>2</sup> (Y4)-Ġ. 1894 Y3-OWRIE PROPERTIE 15.705 1

EXISTING MEZZANINE FLOOR

EXISTING LEVEL TWO FLOOR

EXISTING LEVEL ONE FLOOR

| EXISTING AREA SUMMARY    |             |
|--------------------------|-------------|
| EXISTING GROUND FLOOR    | 328.70SQM   |
| EXISTING MEZZANINE FLOOR | 250.10 SQM  |
| EXISTING LEVEL ONE FLOOR | 343.35 SQM  |
| EXISTING LEVEL TWO FLOOR | 336.10 SQM  |
| TOTAL                    | 1258.25 SQM |