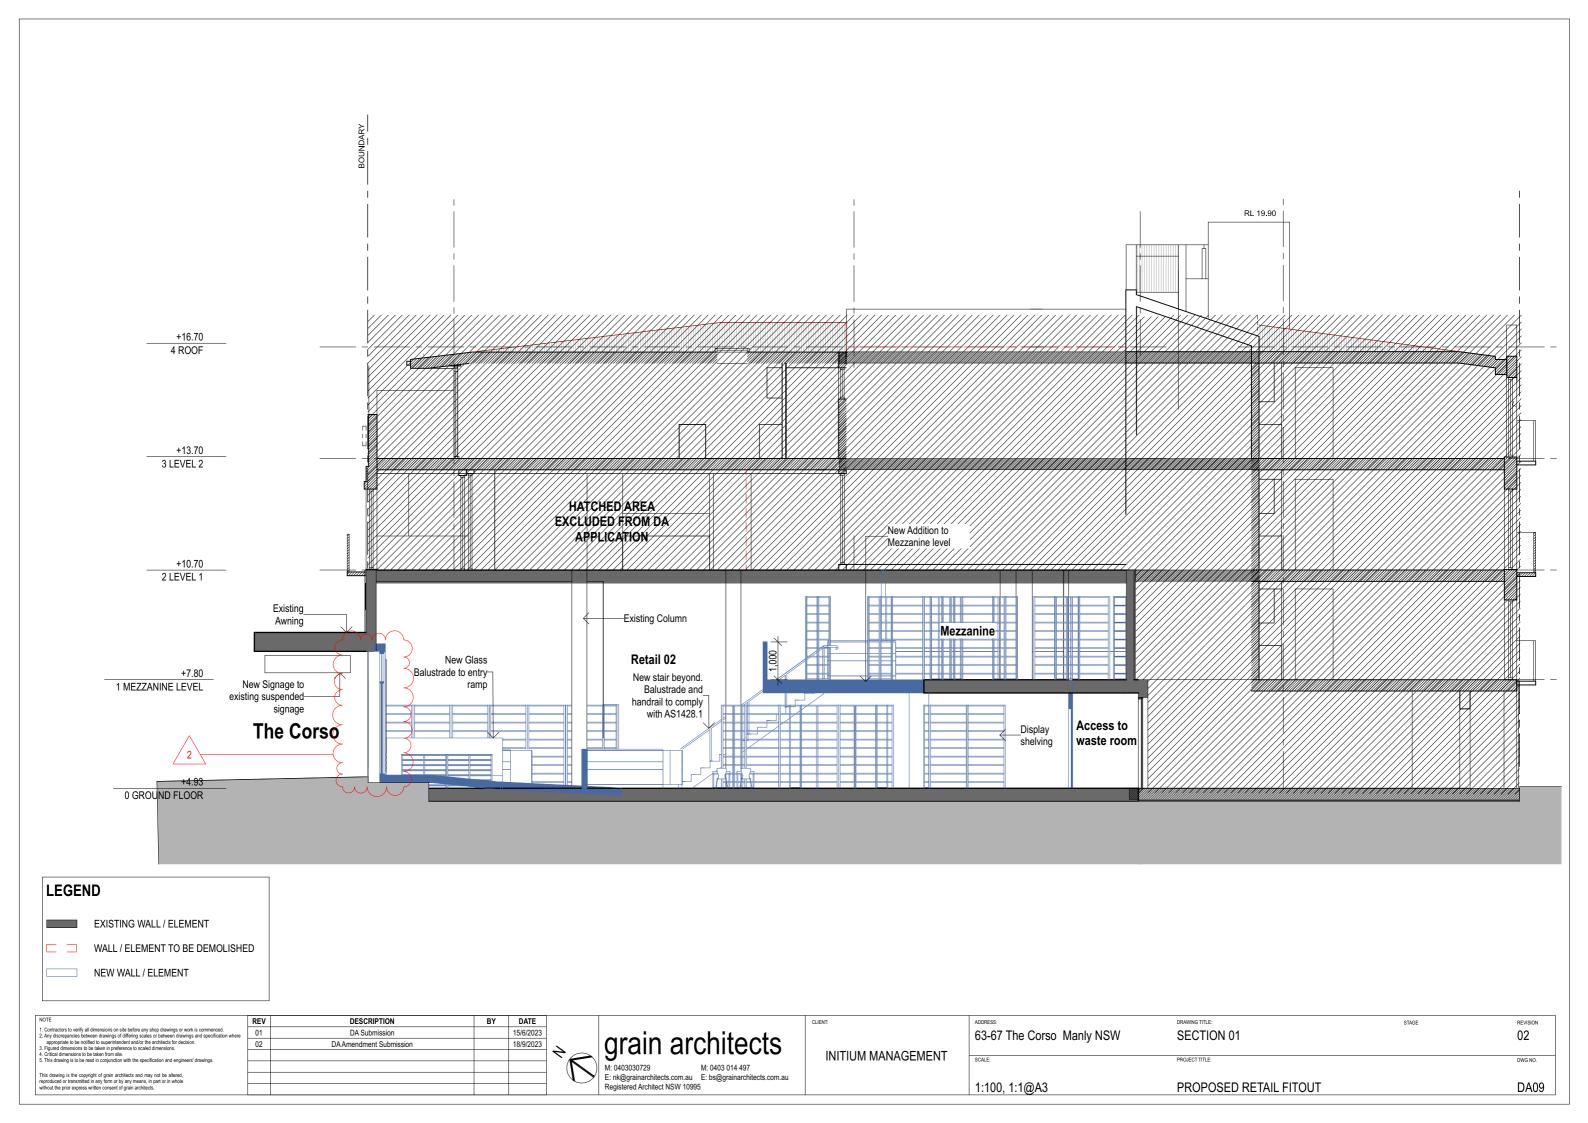

DA08

EXISTING WALL / ELEMENT

WALL / ELEMENT TO BE DEMOLISHED

NEW WALL / ELEMENT

| NOTE                                                                                                                                                                                                                        | REV | DESCRIPTION   | BY | DATE      |        |                                                           | autor.  | 4000500                   | DRAWING TITLE: |
|-----------------------------------------------------------------------------------------------------------------------------------------------------------------------------------------------------------------------------|-----|---------------|----|-----------|--------|-----------------------------------------------------------|---------|---------------------------|----------------|
|                                                                                                                                                                                                                             | REV |               | ы  |           |        |                                                           | CLIENT: | ADDRESS:                  |                |
| <ol> <li>Contractors to verify all dimensions on site before any shop drawings or work is commenced.</li> <li>Any discrepancies between drawings of differing scales or between drawings and specification where</li> </ol> | 01  | DA Submission |    | 15/6/2023 |        | · · · · · · · ·                                           |         | 63-67 The Corso Manly NSW | SECTIO         |
| appropriate to be notified to superintendent and/or the architects for decision.<br>3. Floured dimensions to be taken in oreference to scaled dimensions.                                                                   |     |               |    |           | OLOTIN |                                                           |         |                           |                |
| <ol><li>Critical dimensions to be taken from site.</li></ol>                                                                                                                                                                |     |               |    |           | 140    |                                                           | SCALE:  | PROJECT TITLE:            |                |
| <ol><li>This drawing is to be read in conjunction with the specification and engineers' drawings.</li></ol>                                                                                                                 |     |               |    |           |        | M: 0403030729 M: 0403 014 497                             |         | JUNE.                     | PROJECT TITLE. |
| This drawing is the copyright of grain architects and may not be altered,<br>reproduced or transmitted in any form or by any means, in part or in whole                                                                     |     |               |    |           |        | E: nk@grainarchitects.com.au E: bs@grainarchitects.com.au |         |                           |                |
| without the prior express written consent of grain architects.                                                                                                                                                              |     |               |    |           | Regis  | Registered Architect NSW 10995                            |         | 1:100, 1:1@A3             | PROPC          |
| I                                                                                                                                                                                                                           | L I |               |    |           | 1      |                                                           | 1       |                           |                |

TITLE: STAGE TION 02 TITLE:

POSED RETAIL FITOUT

DA10

REVISION

01 DWG NO.

| NOTE                                                                                                                                                                                                                                                                                                                                                                                                                                                                                                                                                                                                                                                                                                                                                                    | REV | DESCRIPTION                                                | BY | DATE           |        |                                                                                             | CLIENT:            | ADDRESS:                  | DRAWING TITLE: |
|-------------------------------------------------------------------------------------------------------------------------------------------------------------------------------------------------------------------------------------------------------------------------------------------------------------------------------------------------------------------------------------------------------------------------------------------------------------------------------------------------------------------------------------------------------------------------------------------------------------------------------------------------------------------------------------------------------------------------------------------------------------------------|-----|------------------------------------------------------------|----|----------------|--------|---------------------------------------------------------------------------------------------|--------------------|---------------------------|----------------|
| Contractors to verify all dimensions on site before any shop drawings or work is commenced.     Zny discregations between drawings of differing scalar or between drawing and specification where     appropriate to be notified to superintendent and/or the arthitests for decision.     S. Figured dimensions to be taken from site.     Thic daming is to be taken from site.     This daming is the taken from site.     This daming is the taken from site. | 01  | DA Submission                                              |    | 15/6/2023      |        | analy analyticate                                                                           |                    | 63-67 The Corso Manly NSW | SIGNAC         |
|                                                                                                                                                                                                                                                                                                                                                                                                                                                                                                                                                                                                                                                                                                                                                                         | 02  | DA Amendment Submission                                    |    | 18/9/2023      |        | grain architects                                                                            |                    |                           |                |
|                                                                                                                                                                                                                                                                                                                                                                                                                                                                                                                                                                                                                                                                                                                                                                         | 03  | DA Amendment Submission - Retail 02 facade grille extended |    | 25/10/202<br>3 | 1°R    | M: 0403030729 M: 0403 014 497                                                               | INITIUM MANAGEMENT | SCALE:                    | PROJECT TITLE: |
|                                                                                                                                                                                                                                                                                                                                                                                                                                                                                                                                                                                                                                                                                                                                                                         |     |                                                            |    |                | $\cup$ | E: nk@grainarchitects.com.au E: bs@grainarchitects.com.au<br>Registered Architect NSW 10995 |                    | 1:100, 1:50@A3            | PROPO          |