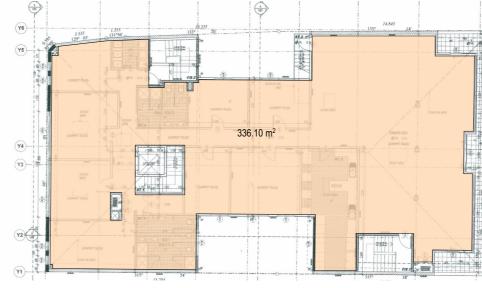

## $^{\circ}$ EXISTING GROUND FLOOR

14.845 (Y6)-¥5-250.10 m<sup>2</sup> (Y4)-Ġ. 1894 Y3-OWRIE PROPERTIE 15.705 1

EXISTING MEZZANINE FLOOR

EXISTING LEVEL TWO FLOOR

EXISTING LEVEL ONE FLOOR

| EXISTING AREA SUMMARY    |             |
|--------------------------|-------------|
| EXISTING GROUND FLOOR    | 328.70SQM   |
| EXISTING MEZZANINE FLOOR | 250.10 SQM  |
| EXISTING LEVEL ONE FLOOR | 343.35 SQM  |
| EXISTING LEVEL TWO FLOOR | 336.10 SQM  |
| TOTAL                    | 1258.25 SQM |