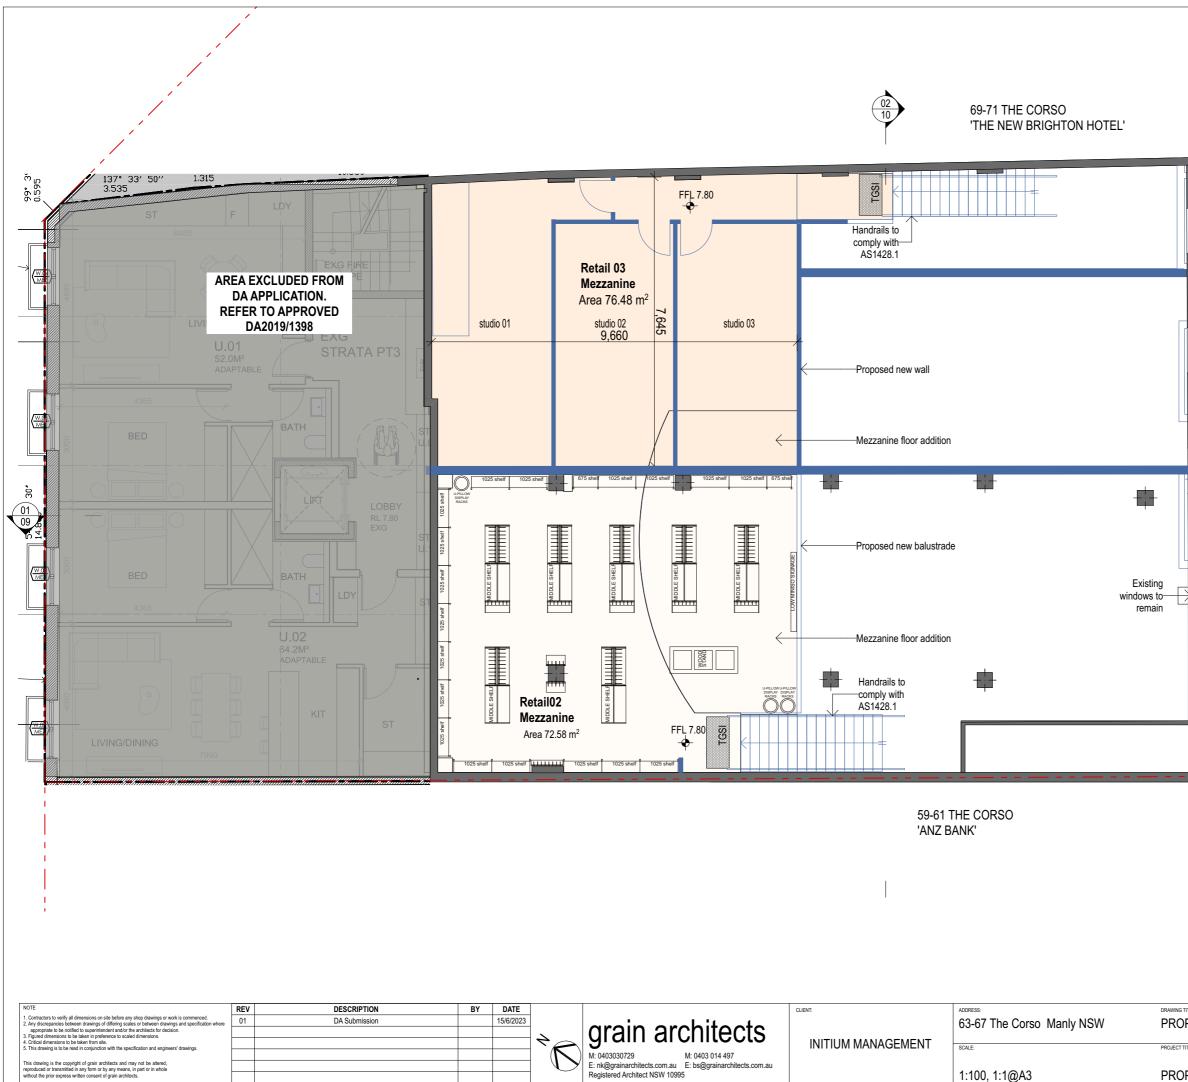

1:100, 1:1@A3

| Awning Below                |    | Note: | ID<br>EXISTING WALL / ELEMENT<br>WALL / ELEMENT TO BE D<br>NEW WALL / ELEMENT<br>850mm minimum cleara | EMOLISHED      |
|-----------------------------|----|-------|-------------------------------------------------------------------------------------------------------|----------------|
|                             |    |       |                                                                                                       |                |
| mue:<br>POSED MEZZANINE LEV | EL | STAGE |                                                                                                       | REVISION<br>01 |
| POSED RETAIL FITOUT         |    |       |                                                                                                       | DWG NO.        |