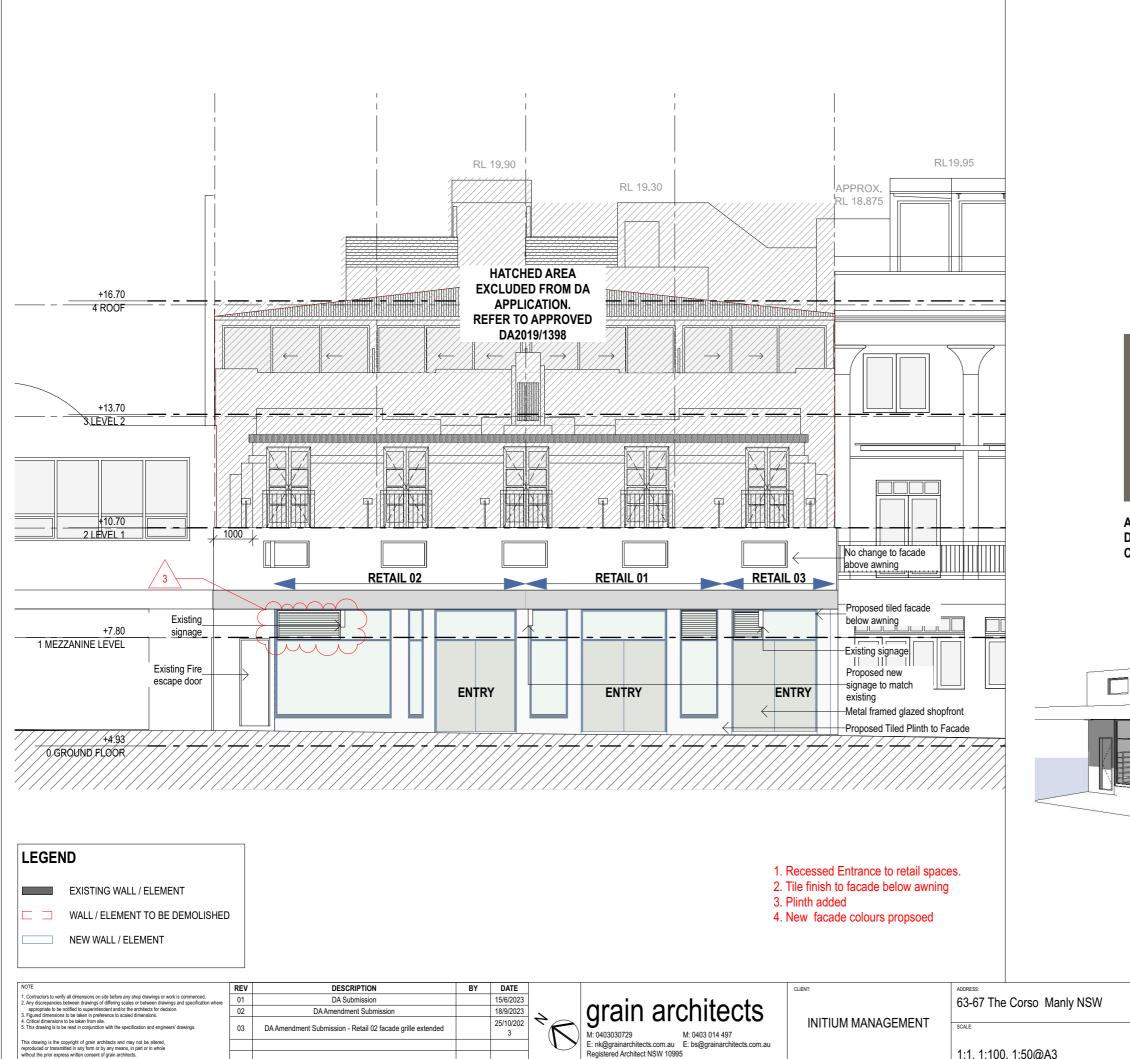

Awning Dulux Colour: Gully

Proposed tiled plinth and facade below awning Recessed entry to retail areas DRAWING TITLE: STAGE REVISION ELEVATIONS SOUTH 03 PROJECT TITLE: DWG NO.

1:1, 1:100, 1:50@A3

## **External Finishes Schedule**

**External Wall** Tile finish 100x100mm Selection: Zellij Colour Nimbus Code (P1)

**External Entry Floor** Tile finish Terrazzo look Selection: T2 Parchment Grip

PROPOSED RETAIL FITOUT

- 1. Recessed Entrance to retail spaces.
- 2. Tile finish to facade below awning
- 3. Plinth added
- 4. New facade colours propsoed

| TITLE:              | STAGE | REVISION |
|---------------------|-------|----------|
| NAGE                |       | 03       |
| TITLE:              |       | DWG NO.  |
| POSED RETAIL FITOUT |       | DA11     |