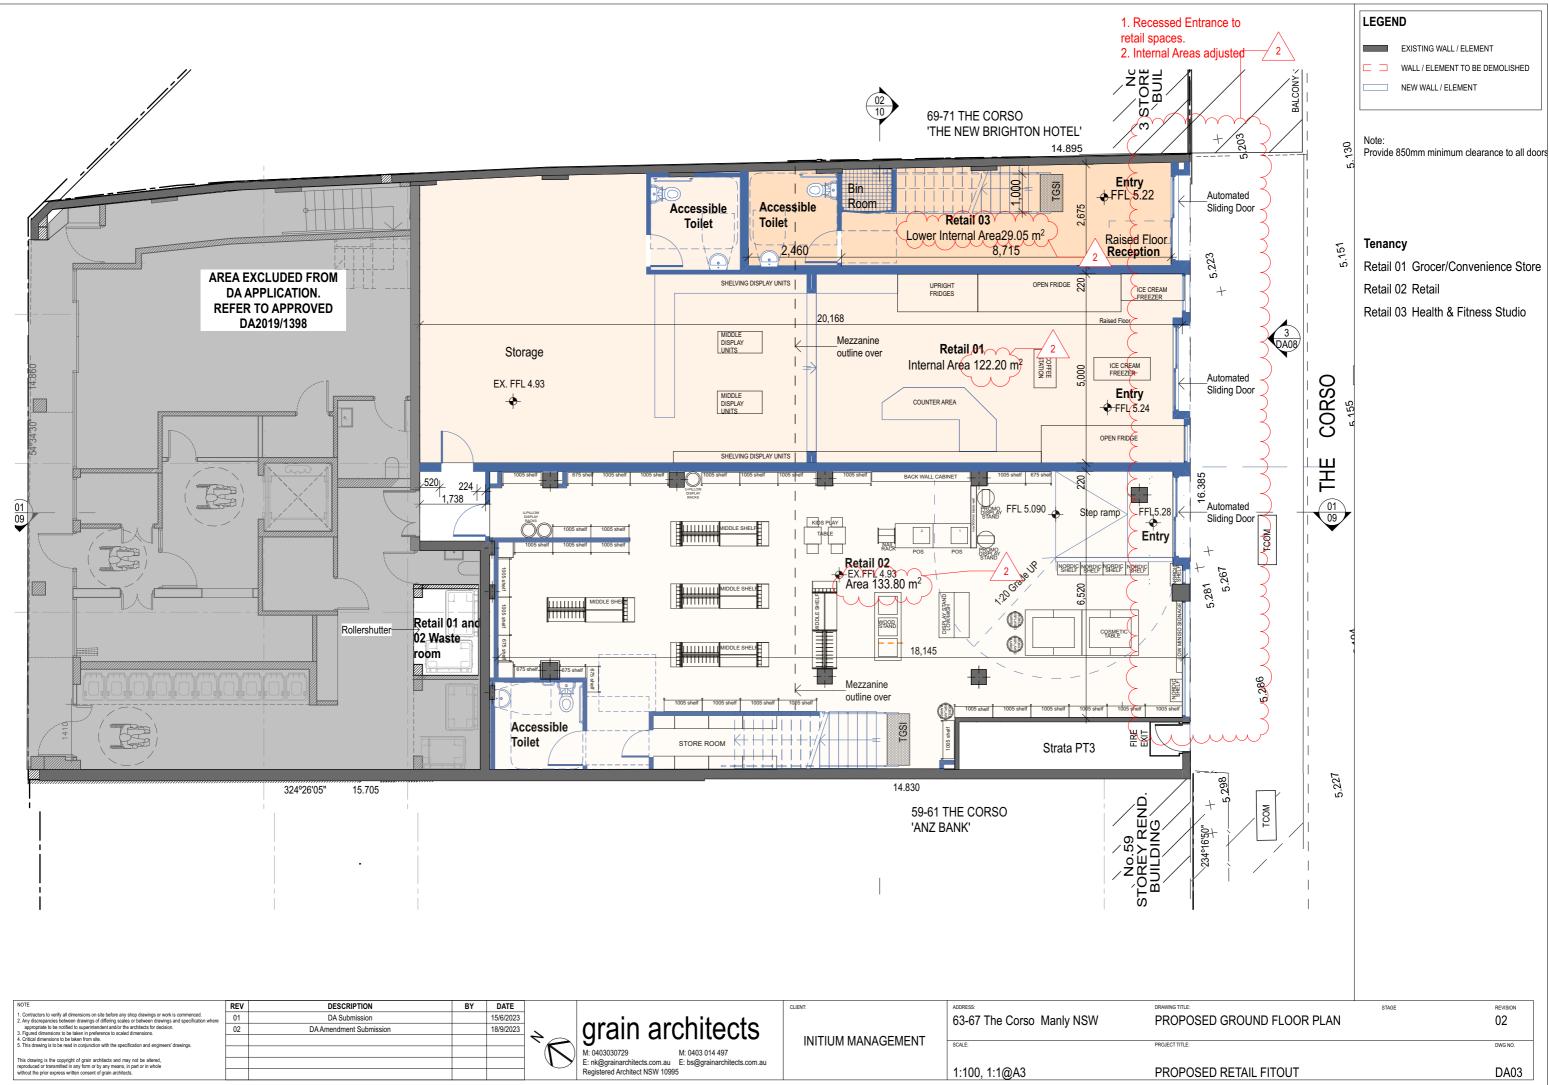

1:100, 1:1@A3

| Awning Below                |    | Note: | ID<br>EXISTING WALL / ELEMENT<br>WALL / ELEMENT TO BE D<br>NEW WALL / ELEMENT<br>850mm minimum cleara | EMOLISHED      |
|-----------------------------|----|-------|-------------------------------------------------------------------------------------------------------|----------------|
|                             |    |       |                                                                                                       |                |
| mue:<br>POSED MEZZANINE LEV | EL | STAGE |                                                                                                       | REVISION<br>01 |
| POSED RETAIL FITOUT         |    |       |                                                                                                       | DWG NO.        |