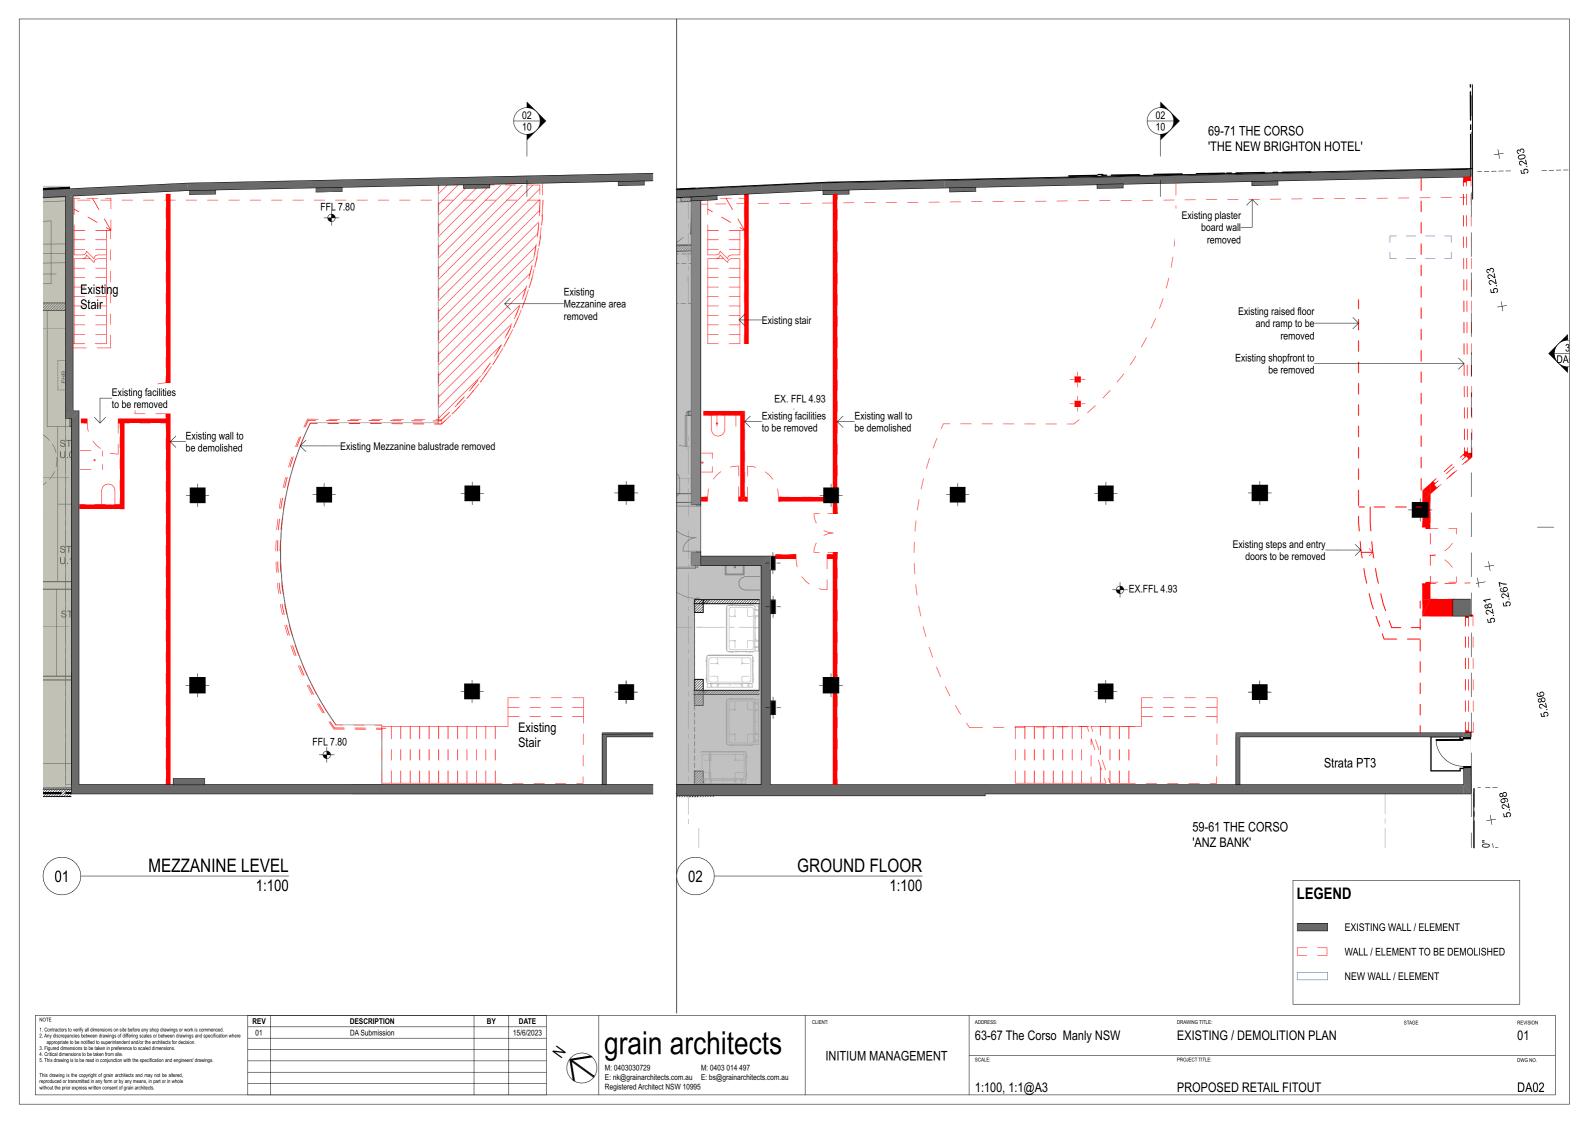

| <ol><li>This drawing is to be read in conjunction with the specification and engineer.</li></ol> |
|--------------------------------------------------------------------------------------------------|
| This drawing is the copyright of grain architects and may not be altered,                        |
| reproduced or transmitted in any form or by any means, in part or in whole                       |
|                                                                                                  |

1:100, 1:1@A3

| Awning Below                |    | Note: | ID<br>EXISTING WALL / ELEMENT<br>WALL / ELEMENT TO BE D<br>NEW WALL / ELEMENT<br>850mm minimum cleara | EMOLISHED      |
|-----------------------------|----|-------|-------------------------------------------------------------------------------------------------------|----------------|
|                             |    |       |                                                                                                       |                |
| mue:<br>POSED MEZZANINE LEV | EL | STAGE |                                                                                                       | REVISION<br>01 |
| POSED RETAIL FITOUT         |    |       |                                                                                                       | DWG NO.        |