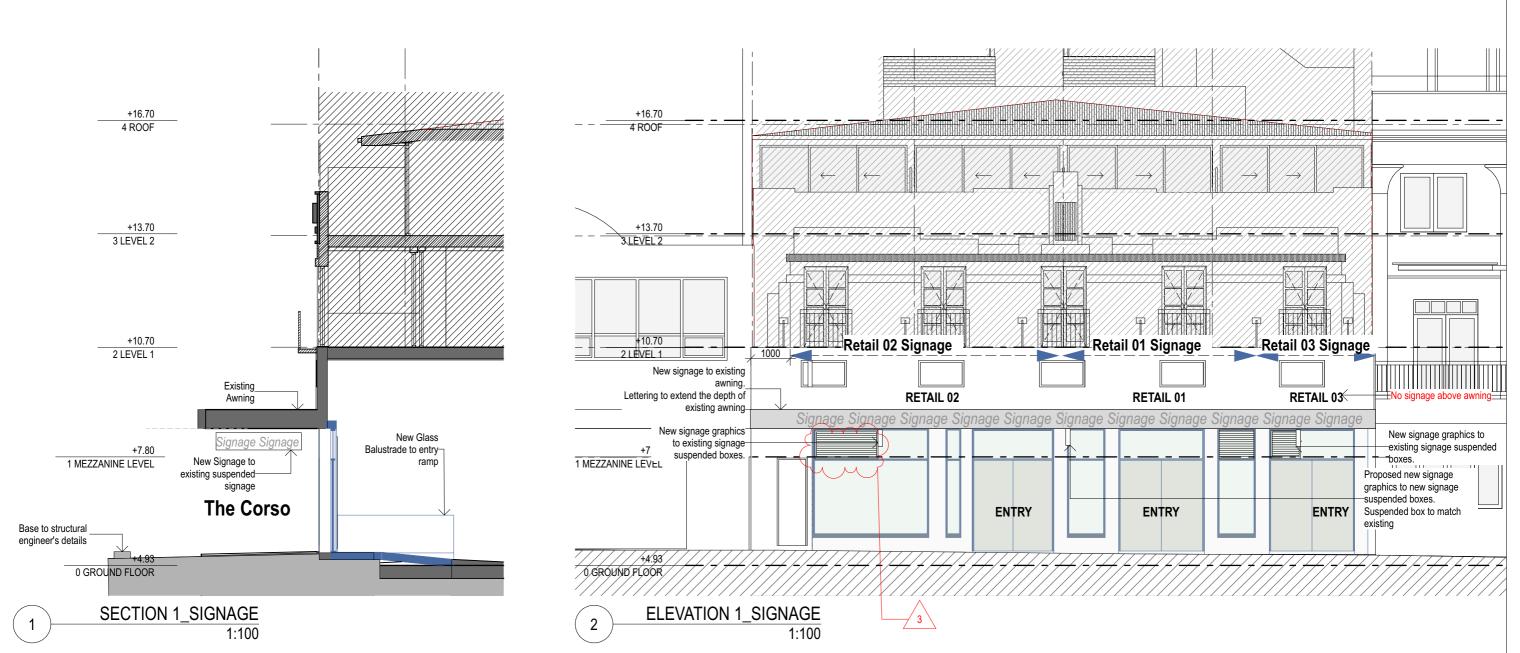

TITLE: STAGE TION 02 TITLE:

POSED RETAIL FITOUT

DA10

REVISION

01 DWG NO.

| NOTE                                                                                                                                                                                                                                                                                                                                                                                                                                                                                                                                                                                                                                                                                                                                                                    | REV | DESCRIPTION                                                | BY | DATE           |        |                                                                                             | CLIENT:            | ADDRESS:                  | DRAWING TITLE: |
|-------------------------------------------------------------------------------------------------------------------------------------------------------------------------------------------------------------------------------------------------------------------------------------------------------------------------------------------------------------------------------------------------------------------------------------------------------------------------------------------------------------------------------------------------------------------------------------------------------------------------------------------------------------------------------------------------------------------------------------------------------------------------|-----|------------------------------------------------------------|----|----------------|--------|---------------------------------------------------------------------------------------------|--------------------|---------------------------|----------------|
| Contractors to verify all dimensions on site before any shop drawings or work is commenced.     Zny discregations between drawings of differing scalar or between drawing and specification where     appropriate to be notified to superintendent and/or the arthitests for decision.     S. Figured dimensions to be taken from site.     Thic daming is to be taken from site.     This daming is the taken from site.     This daming is the taken from site. | 01  | DA Submission                                              |    | 15/6/2023      |        | analy analyticate                                                                           |                    | 63-67 The Corso Manly NSW | SIGNAC         |
|                                                                                                                                                                                                                                                                                                                                                                                                                                                                                                                                                                                                                                                                                                                                                                         | 02  | DA Amendment Submission                                    |    | 18/9/2023      |        | grain architects                                                                            |                    |                           |                |
|                                                                                                                                                                                                                                                                                                                                                                                                                                                                                                                                                                                                                                                                                                                                                                         | 03  | DA Amendment Submission - Retail 02 facade grille extended |    | 25/10/202<br>3 | 1°R    | M: 0403030729 M: 0403 014 497                                                               | INITIUM MANAGEMENT | SCALE:                    | PROJECT TITLE: |
|                                                                                                                                                                                                                                                                                                                                                                                                                                                                                                                                                                                                                                                                                                                                                                         |     |                                                            |    |                | $\cup$ | E: nk@grainarchitects.com.au E: bs@grainarchitects.com.au<br>Registered Architect NSW 10995 |                    | 1:100, 1:50@A3            | PROPO          |

- 1. Recessed Entrance to retail spaces.
- 2. Tile finish to facade below awning
- 3. Plinth added
- 4. New facade colours propsoed

| TITLE:              | STAGE | REVISION |
|---------------------|-------|----------|
| NAGE                |       | 03       |
| TITLE:              |       | DWG NO.  |
| POSED RETAIL FITOUT |       | DA11     |