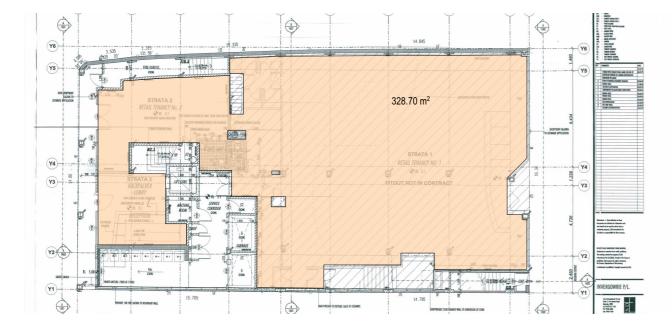

## $^{\circ}$ EXISTING GROUND FLOOR

14.845 (Y6)-¥5-250.10 m<sup>2</sup> (Y4)-Ġ. 1894 Y3-OWRIE PROPERTIE 15.705 1

EXISTING MEZZANINE FLOOR

EXISTING LEVEL TWO FLOOR

EXISTING LEVEL ONE FLOOR

| EXISTING AREA SUMMARY    |             |
|--------------------------|-------------|
| EXISTING GROUND FLOOR    | 328.70SQM   |
| EXISTING MEZZANINE FLOOR | 250.10 SQM  |
| EXISTING LEVEL ONE FLOOR | 343.35 SQM  |
| EXISTING LEVEL TWO FLOOR | 336.10 SQM  |
| TOTAL                    | 1258.25 SQM |