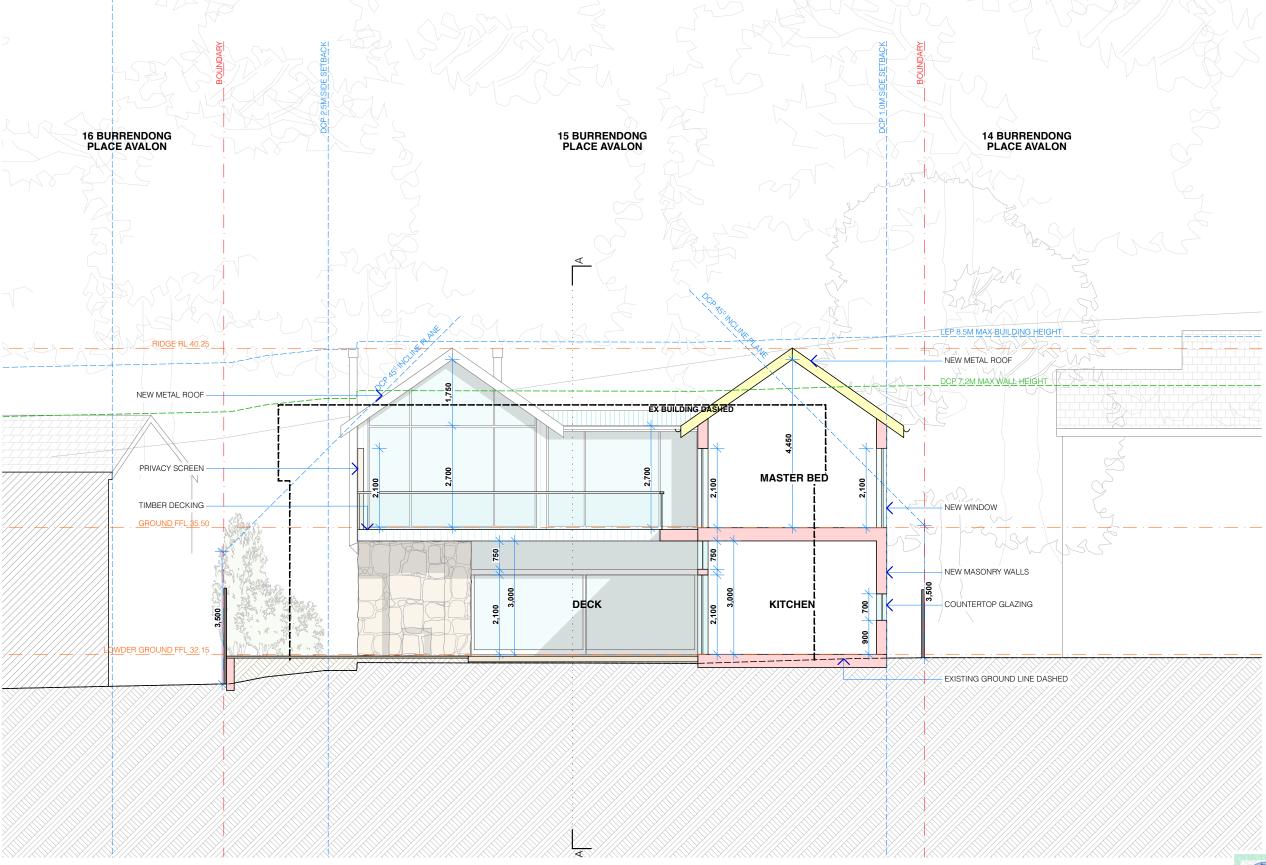

**SECTION BB** SCALE 1:100

### **PROJECT DETAILS**

**NEW DWELLING AND ASSOCIATED LANDSCAPING WORKS** ANDREA MUSACCHIO & MONIQUE RYAN-MUSACCHIO 15 BURRENDONG PLACE AVALON BEACH NSW 2107 LOT 3 DP 231634

### **SECTION BB. 1:100**

#### **AMENDMENTS**

- F DEVELOPED DA DRAWINGS E - DEVELOPED DA DRAWINGS
- D PRELIMINARY DA DRAWINGS

ROTH

**DA.15 (F)** 

MUSACCHIO

4/8/21

**SECTION BB** 

**NEW SHADOW** REMOVED SHADOW