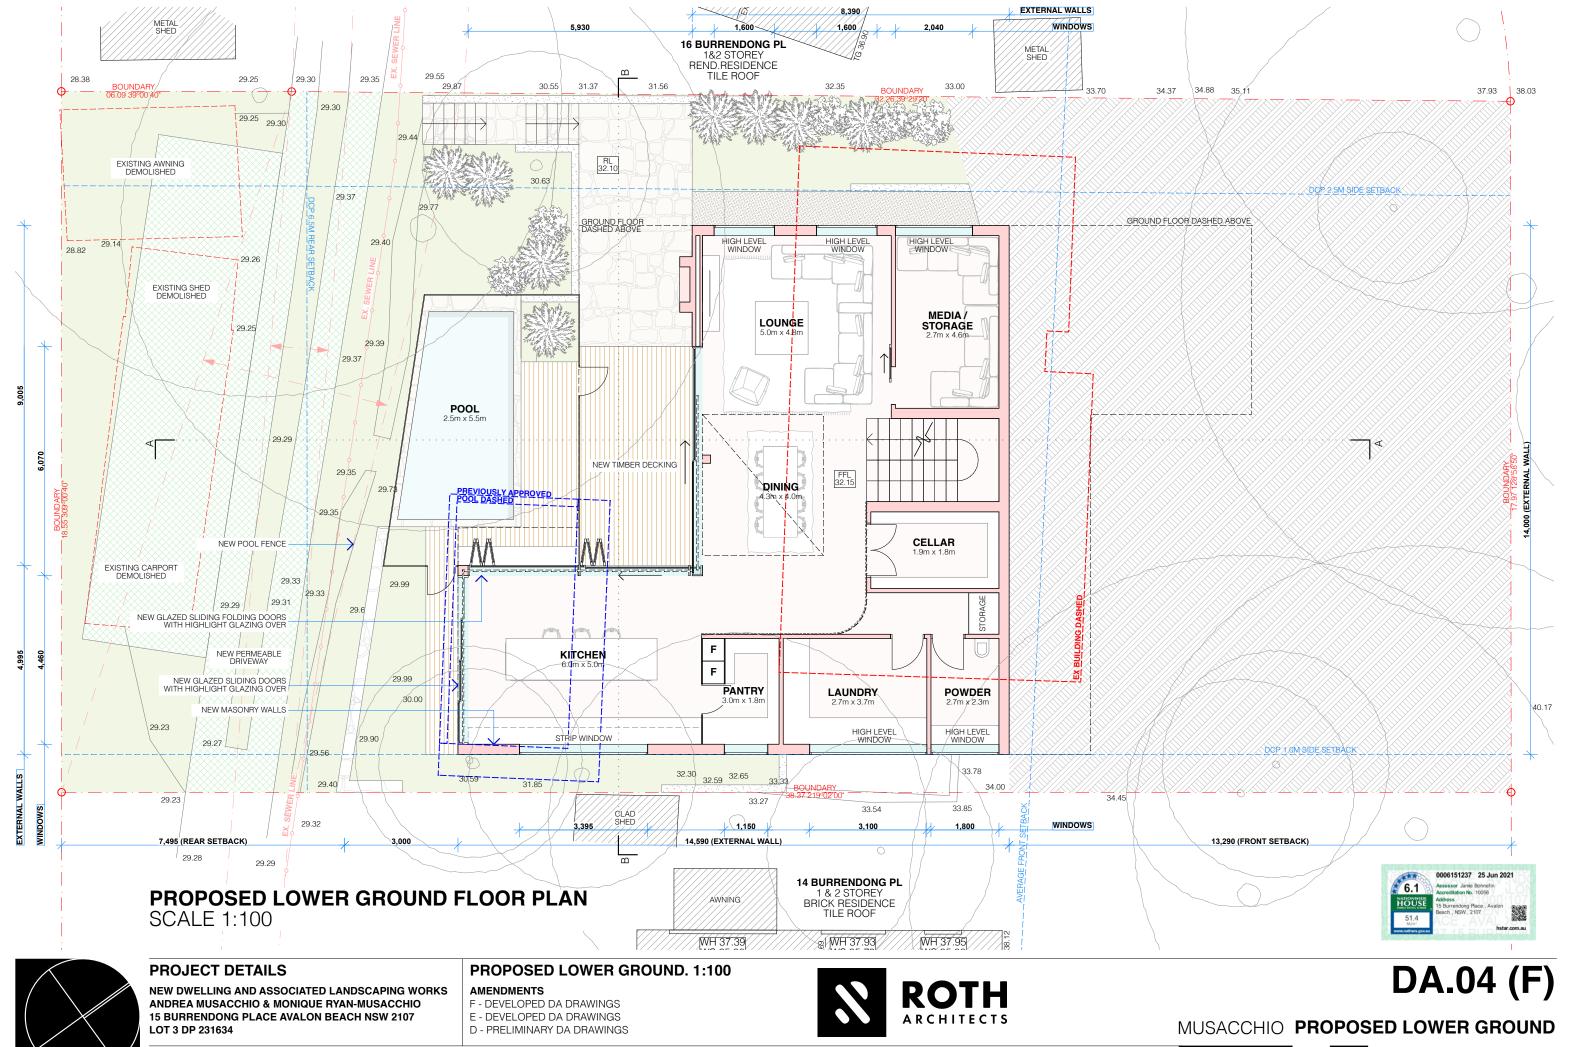

### **PROJECT DETAILS**

NEW DWELLING AND ASSOCIATED LANDSCAPING WORKS ANDREA MUSACCHIO & MONIQUE RYAN-MUSACCHIO 15 BURRENDONG PLACE AVALON BEACH NSW 2107 LOT 3 DP 231634

### **SITE ANALYSIS PLAN. 1:200**

## **AMENDMENTS**

VERIFY ALL DIMENSIONS ON SITE PRIOR TO COMMENCEMENT OF WORK, DO NOT SCALE OFF DRAWINGS, ANY DISCREPANCIES ARE TO BE BROUGHT TO THE ATTENTION

- F DEVELOPED DA DRAWINGS
- E DEVELOPED DA DRAWINGS
- D PRELIMINARY DA DRAWINGS

**DA.01 (F)** 

MUSACCHIO

SITE ANALYSIS PLAN

SITE PLAN SCALE 1:200