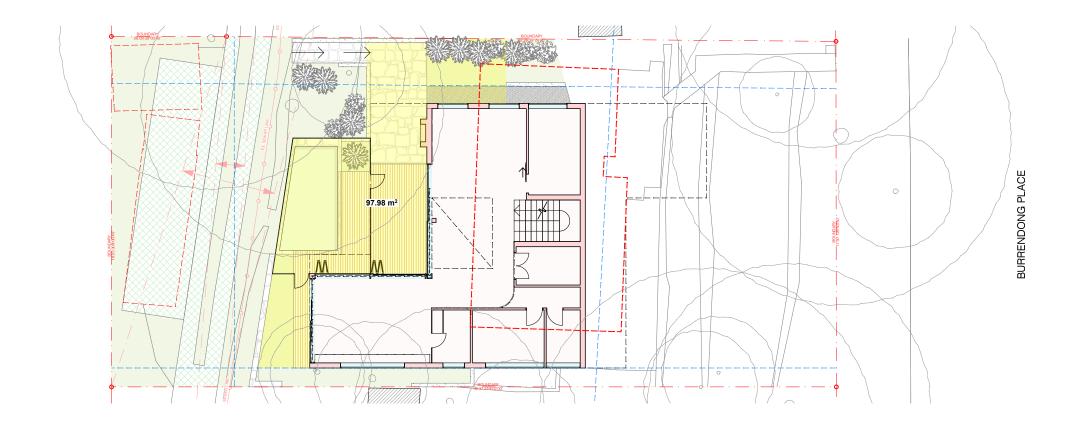

## **COMPLIANCE DIAGRAM**

SCALE 1:200

## **PRIVATE OPEN SPACE**

MINIMUM PRIVATE OPEN SPACE = 80 m<sup>2</sup>

PROPOSED PRIVATE OPEN SPACE = 98 m<sup>2</sup>

#### **PROJECT DETAILS**

NEW DWELLING AND ASSOCIATED LANDSCAPING WORKS ANDREA MUSACCHIO & MONIQUE RYAN-MUSACCHIO 15 BURRENDONG PLACE AVALON BEACH NSW 2107 LOT 3 DP 231634

#### **COMPLIANCE POS. 1:200**

#### **AMENDMENTS**

- F DEVELOPED DA DRAWINGS
- E DEVELOPED DA DRAWINGS D - PRELIMINARY DA DRAWINGS

MUSACCHIO

4/8/21

**DA.09 (F) COMPLIANCE POS** 