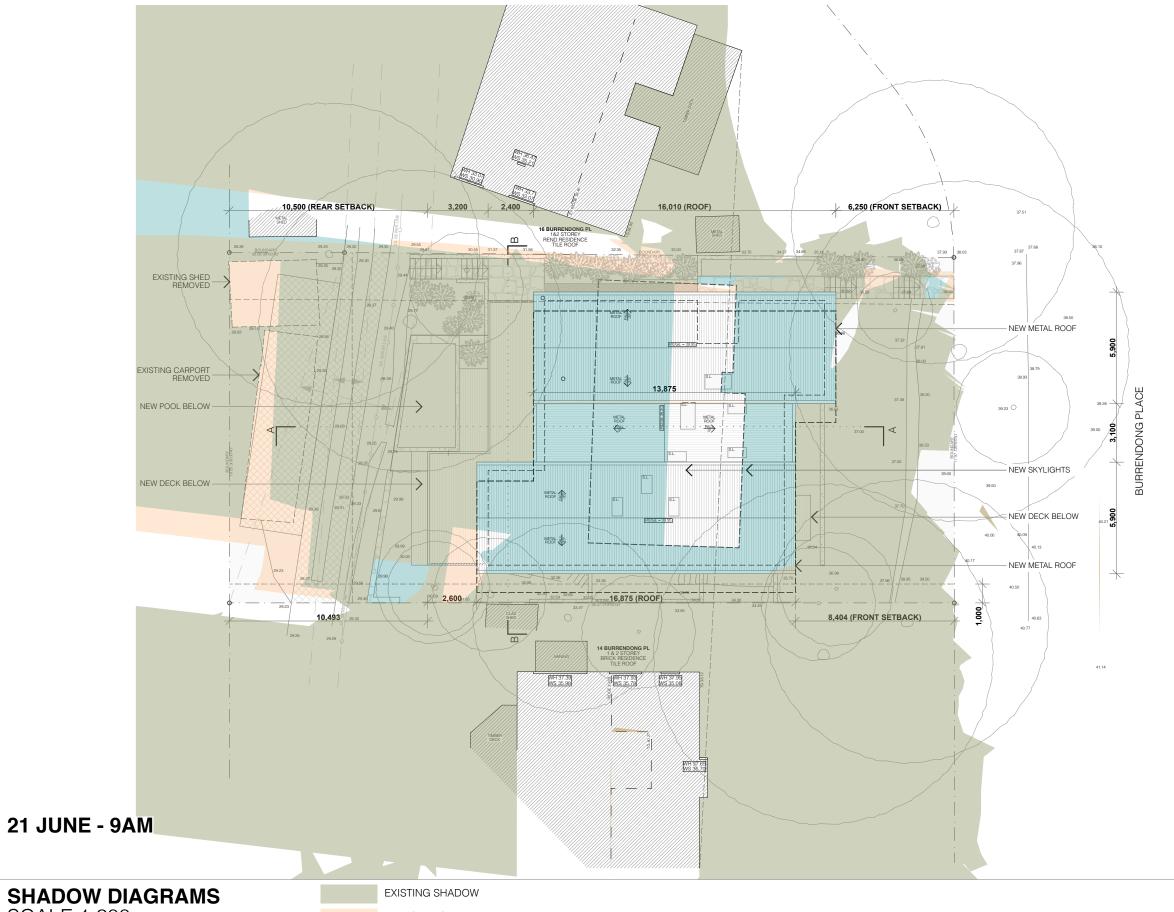

**DA.16 (G)** 

#### **PROJECT DETAILS**

NEW DWELLING AND ASSOCIATED LANDSCAPING WORKS ANDREA MUSACCHIO & MONIQUE RYAN-MUSACCHIO 15 BURRENDONG PLACE AVALON BEACH NSW 2107 LOT 3 DP 231634

### **SHADOWS 21 JUNE 9AM. 1:200**

#### **AMENDMENTS**

G - COUNCIL RFI

MUSACCHIO