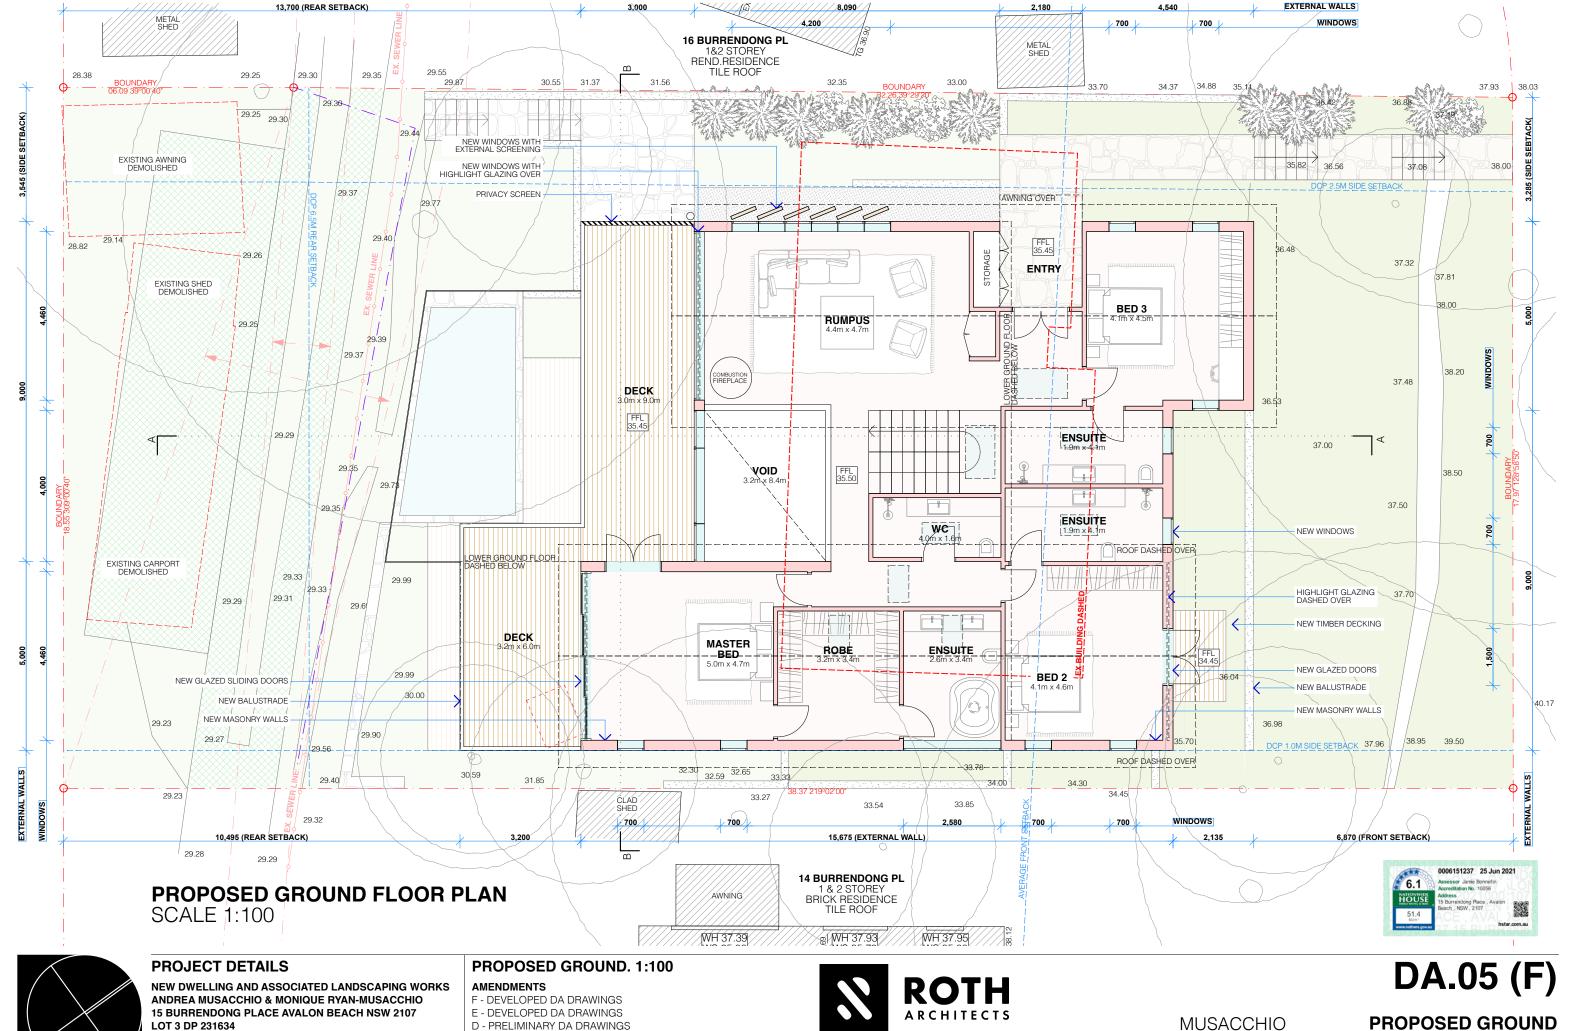

#### **PROJECT DETAILS**

NEW DWELLING AND ASSOCIATED LANDSCAPING WORKS ANDREA MUSACCHIO & MONIQUE RYAN-MUSACCHIO 15 BURRENDONG PLACE AVALON BEACH NSW 2107 LOT 3 DP 231634

### **SITE PLAN. 1:200**

#### **AMENDMENTS**

- F DEVELOPED DA DRAWINGS
- E DEVELOPED DA DRAWINGS
- D PRELIMINARY DA DRAWINGS

MUSACCHIO

**DA.02 (F)** 

4/8/21

**SITE PLAN** 

1:200 @ A3