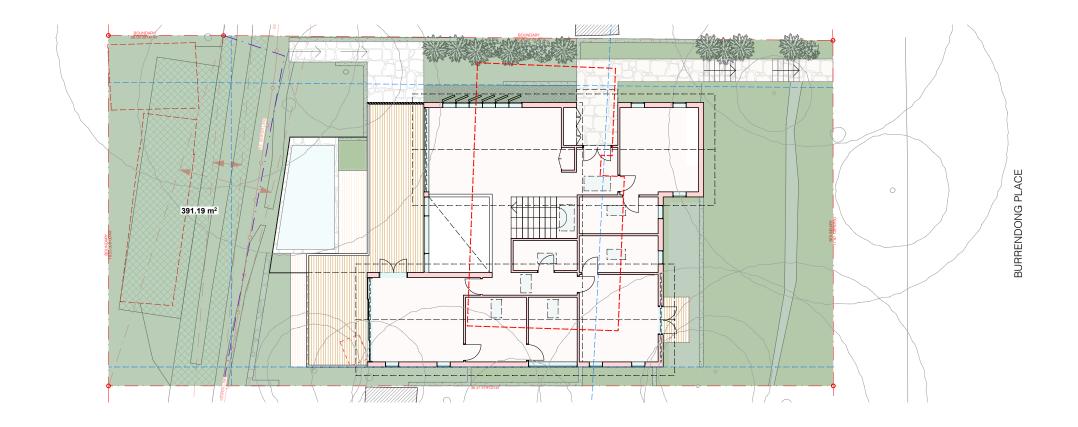

## **COMPLIANCE DIAGRAM**

SCALE 1:200

## LANDSCAPED AREA

MINIMUM LANDSCAPED AREA = 60% OF SITE AREA SITE AREA =  $707.4 \text{ m}^2$ 

PROPOSED LANDSCAPED AREA = 391.2m<sup>2</sup>

**= 55.3% OF SITE AREA** 

#### **PROJECT DETAILS**

NEW DWELLING AND ASSOCIATED LANDSCAPING WORKS ANDREA MUSACCHIO & MONIQUE RYAN-MUSACCHIO 15 BURRENDONG PLACE AVALON BEACH NSW 2107 LOT 3 DP 231634

### **COMPLIANCE LANDSCAPE. 1:200**

#### **AMENDMENTS**

- F DEVELOPED DA DRAWINGS
- E DEVELOPED DA DRAWINGS
- D PRELIMINARY DA DRAWINGS

**DA.08 (F)** 

**MUSACCHIO** 

**COMPLIANCE LANDSCAPE** 

1:200 @ A3