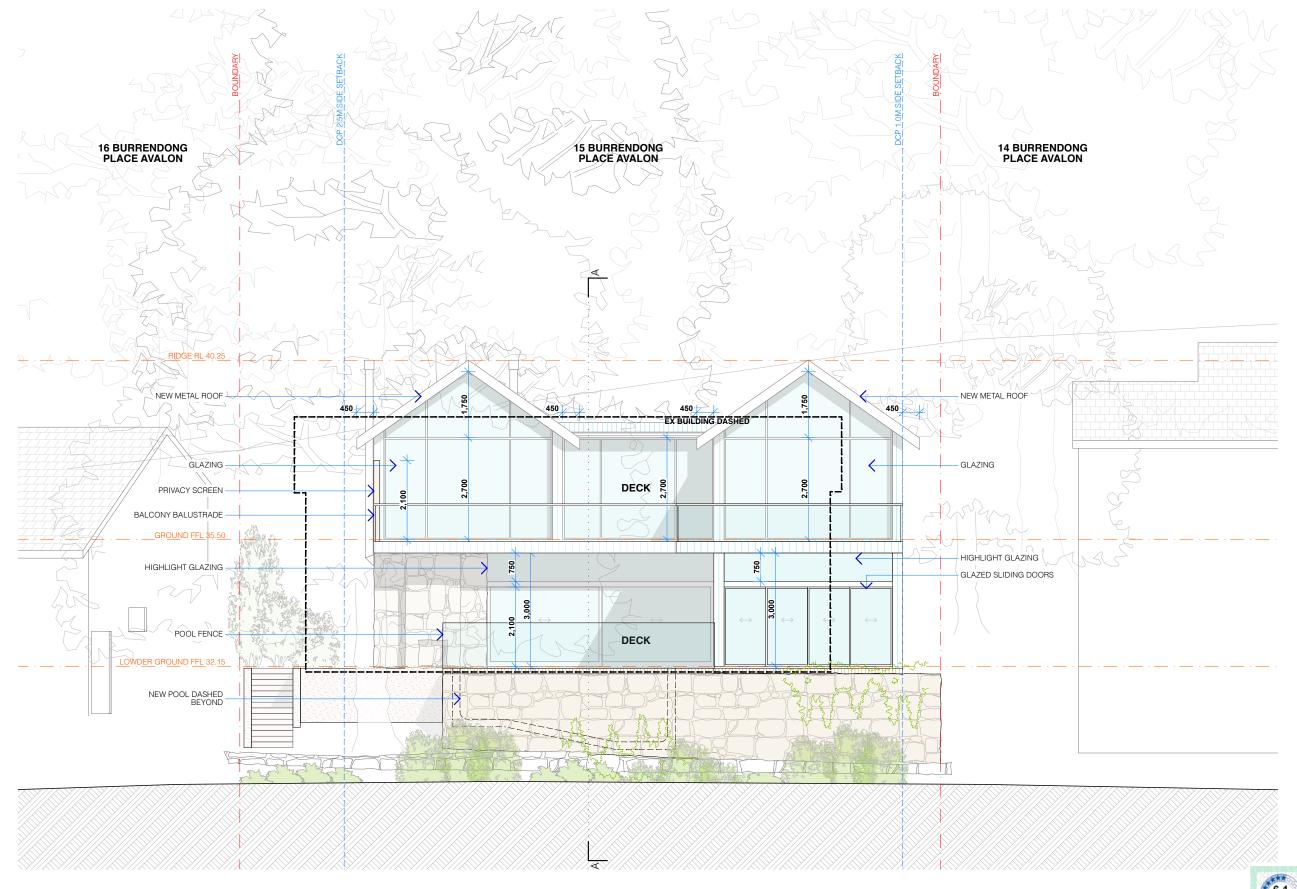

# **REAR (SOUTH) ELEVATION** SCALE 1:100

**NEW DWELLING AND ASSOCIATED LANDSCAPING WORKS** ANDREA MUSACCHIO & MONIQUE RYAN-MUSACCHIO 15 BURRENDONG PLACE AVALON BEACH NSW 2107 LOT 3 DP 231634

#### **ELEVATION REAR. 1:100**

#### **AMENDMENTS**

VERIFY ALL DIMENSIONS ON SITE PRIOR TO COMMENCEMENT OF WORK. DO NOT SCALE OFF DRAWINGS. ANY DISCREPANCIES ARE TO BE BROUGHT TO THE ATTENTION OF ROTH ARCHITECTS PTY LTD PRIOR TO THE COMMENCEMENT OF WORK. THIS DRAWING IS THE COPYRIGHT AND THE PROPERTY OF ROTH ARCHITECTS PTY LTD AND MUST NOT BE REPRODUCED WITHOUT WRITTEN AUTHORITY FROM ROTH ARCHITECTS PTY LTD.

F - DEVELOPED DA DRAWINGS E - DEVELOPED DA DRAWINGS

D - PRELIMINARY DA DRAWINGS

ROTH

**DA.11 (F)** 

MUSACCHIO

4/8/21

**ELEVATION REAR** 