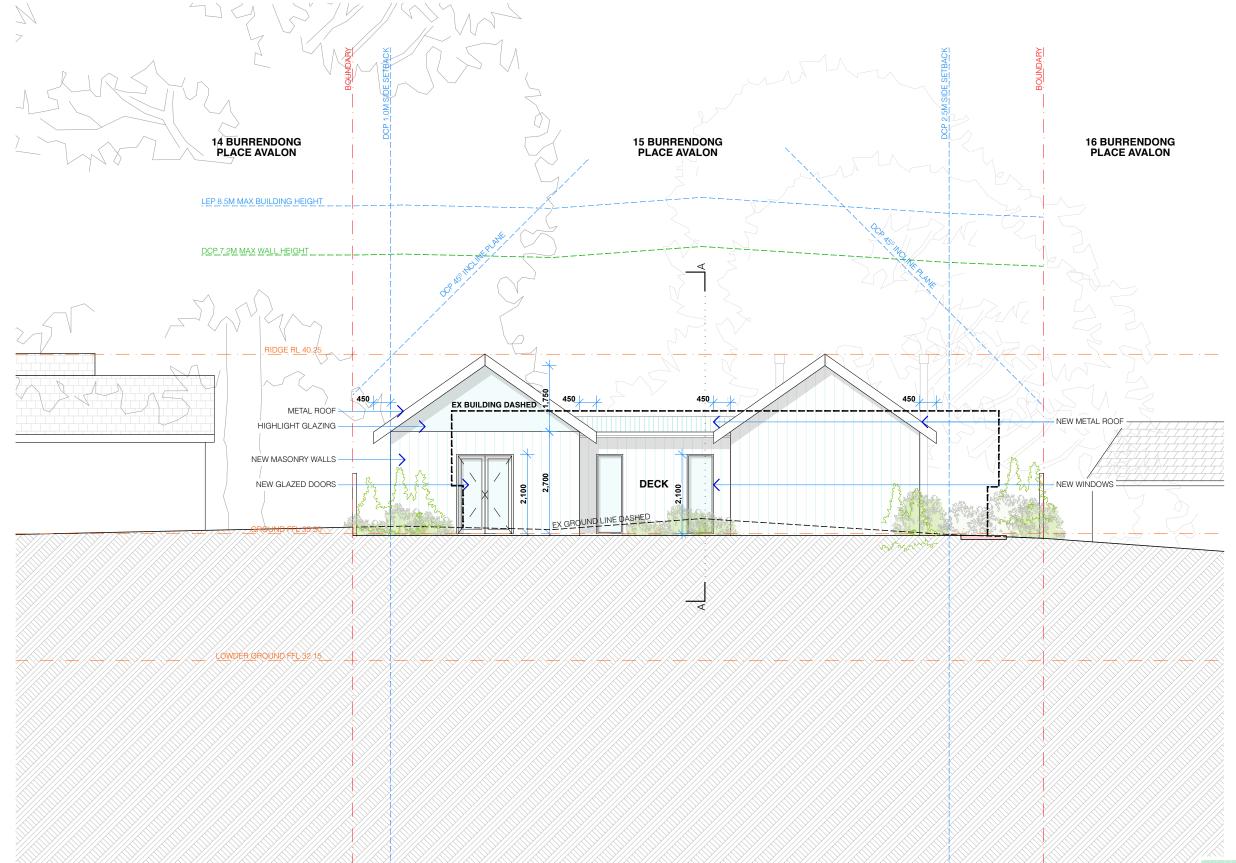

# **FRONT (NORTH) ELEVATION** SCALE 1:100

### **PROJECT DETAILS**

**NEW DWELLING AND ASSOCIATED LANDSCAPING WORKS** ANDREA MUSACCHIO & MONIQUE RYAN-MUSACCHIO 15 BURRENDONG PLACE AVALON BEACH NSW 2107 LOT 3 DP 231634

#### **ELEVATION FRONT. 1:100**

#### **AMENDMENTS**

- F DEVELOPED DA DRAWINGS
- E DEVELOPED DA DRAWINGS
- D PRELIMINARY DA DRAWINGS

**DA.10 (F)** 

MUSACCHIO

**ELEVATION FRONT** 

1:100 @ A3