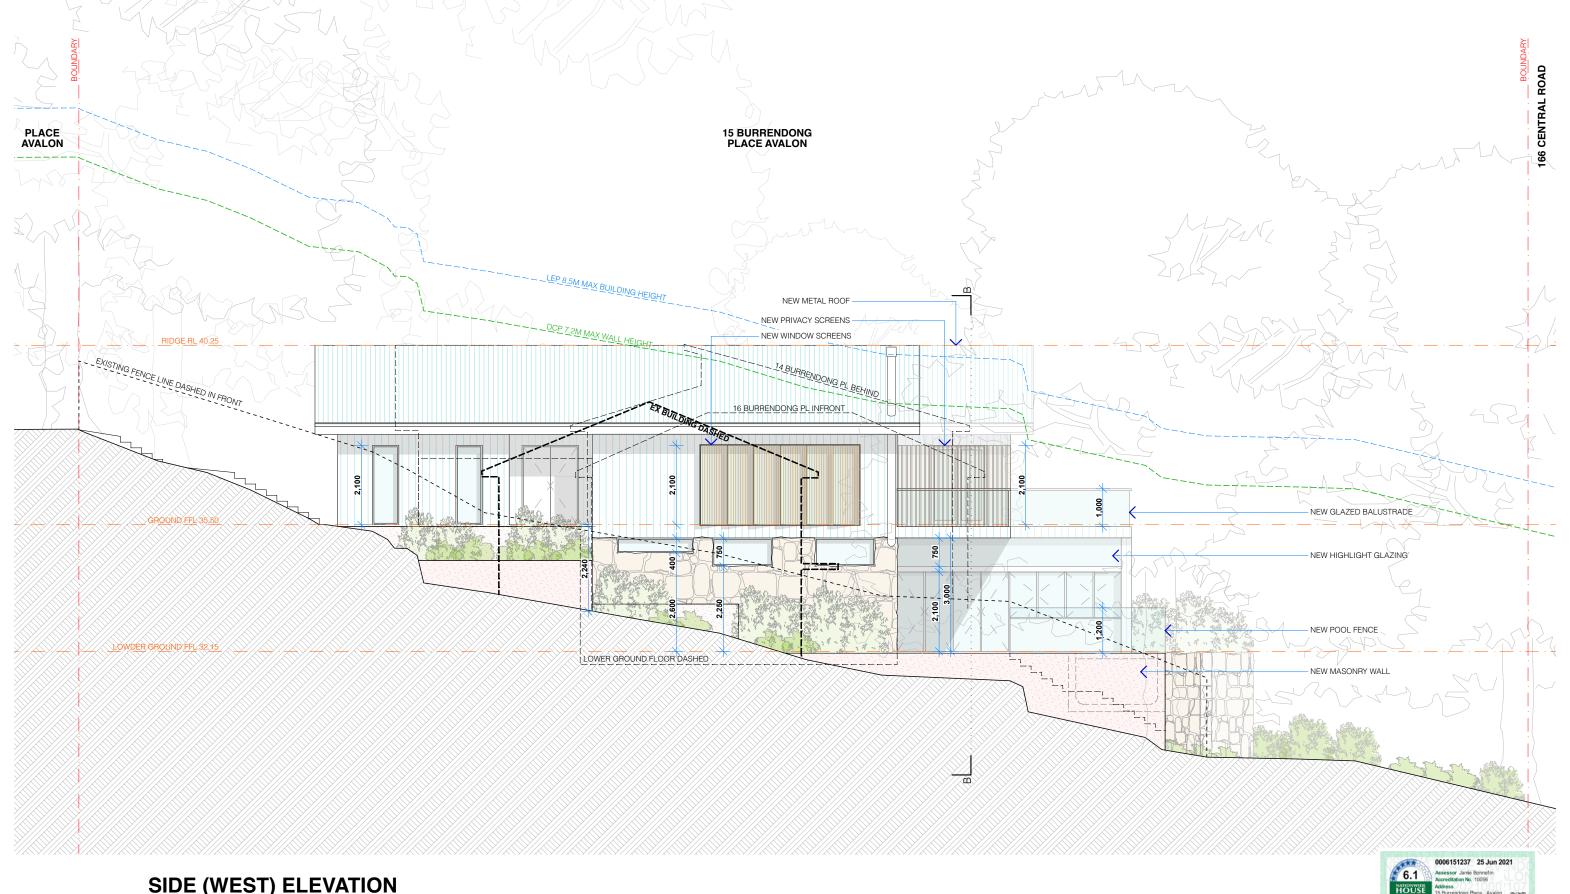

# **SIDE (WEST) ELEVATION** SCALE 1:100

### **PROJECT DETAILS**

NEW DWELLING AND ASSOCIATED LANDSCAPING WORKS ANDREA MUSACCHIO & MONIQUE RYAN-MUSACCHIO 15 BURRENDONG PLACE AVALON BEACH NSW 2107 LOT 3 DP 231634

### **ELEVATION SIDE. 1:100**

#### **AMENDMENTS**

F - DEVELOPED DA DRAWINGS

D - PRELIMINARY DA DRAWINGS

ROTH E - DEVELOPED DA DRAWINGS

**DA.12 (F)** 

MUSACCHIO

**ELEVATION SIDE** 

VERIFY ALL DIMENSIONS ON SITE PRIOR TO COMMENCEMENT OF WORK. DO NOT SCALE OFF DRAWINGS. ANY DISCREPANCIES ARE TO BE BROUGHT TO THE ATTENTION OF ROTH ARCHITECTS PTY LTD PRIOR TO THE COMMENCEMENT OF WORK. THIS DRAWING IS THE COPYRIGHT AND THE PROPERTY OF ROTH ARCHITECTS PTY LTD AND MUST NOT BE REPRODUCED WITHOUT WRITTEN AUTHORITY FROM ROTH ARCHITECTS PTY LTD.