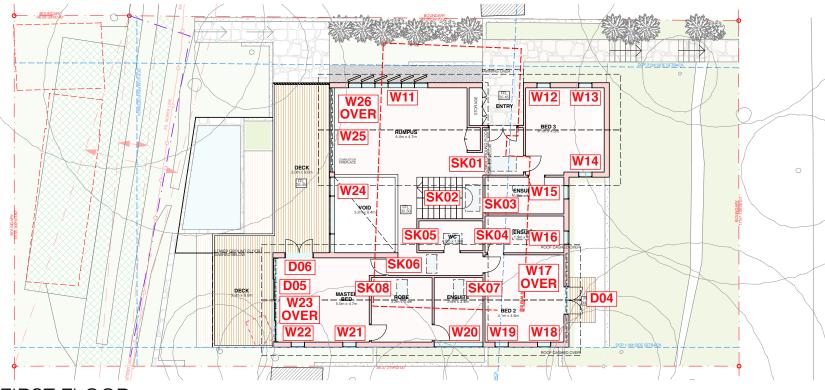

WWW.ROTH.COM.AU NOMINATED ARCHITECT - ALEX ROTH. NSW REG 7276 P/ 02 9327 3577 M/ 0404 466 364 E / ALEX@ROTH.COM.AU 1/80 QUEEN STREET WOOLLAHRA 2025 / PO BOX 386 WOOLLAHRA 1350

**PROPOSED GROUND** 

NEW DWELLING AND ASSOCIATED LANDSCAPING WORKS ANDREA MUSACCHIO & MONIQUE RYAN-MUSACCHIO 15 BURRENDONG PLACE AVALON BEACH NSW 2107 LOT 3 DP 231634

#### **AMENDMENTS**

F - DEVELOPED DA DRAWINGS

E - DEVELOPED DA DRAWINGS D - PRELIMINARY DA DRAWINGS

MUSACCHIO

**PROPOSED ROOF** 

FIRST FLOOR

**GROUND FLOOR** 