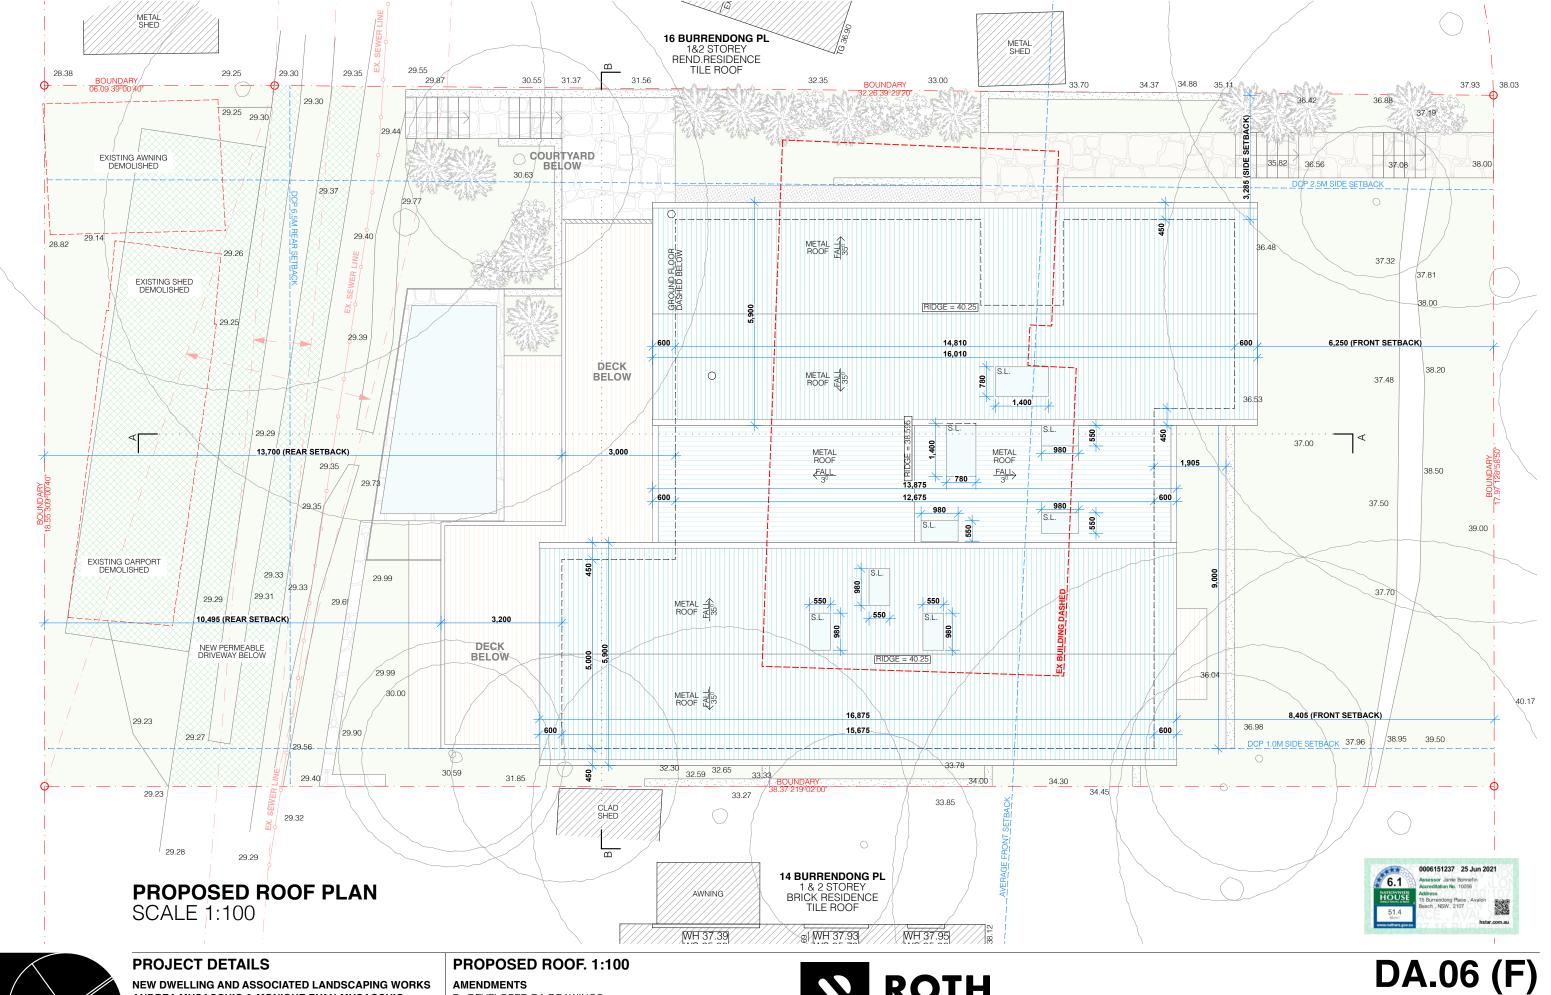

#### PROJECT DETAILS

NEW DWELLING AND ASSOCIATED LANDSCAPING WORKS ANDREA MUSACCHIO & MONIQUE RYAN-MUSACCHIO 15 BURRENDONG PLACE AVALON BEACH NSW 2107 LOT 3 DP 231634

### **DEMOLITION PLAN. 1:200**

#### **AMENDMENTS**

- F DEVELOPED DA DRAWINGS E - DEVELOPED DA DRAWINGS
- D PRELIMINARY DA DRAWINGS

MUSACCHIO

DA.03 (F)

**DEMOLITION PLAN** 

VERIFY ALL DIMENSIONS ON SITE PRIOR TO COMMENCEMENT OF WORK. DO NOT SCALE OFF DRAWINGS. ANY DISCREPANCIES ARE TO BE BROUGHT TO THE ATTENTION OF ROTH ARCHITECTS PTY LTD PRIOR TO THE COMMENCEMENT OF WORK. THIS DRAWING IS THE COPYRIGHT AND THE PROPERTY OF ROTH ARCHITECTS PTY LTD AND MUST NOT BE REPRODUCED WITHOUT WRITTEN AUTHORITY FROM ROTH ARCHITECTS PTY LTD.