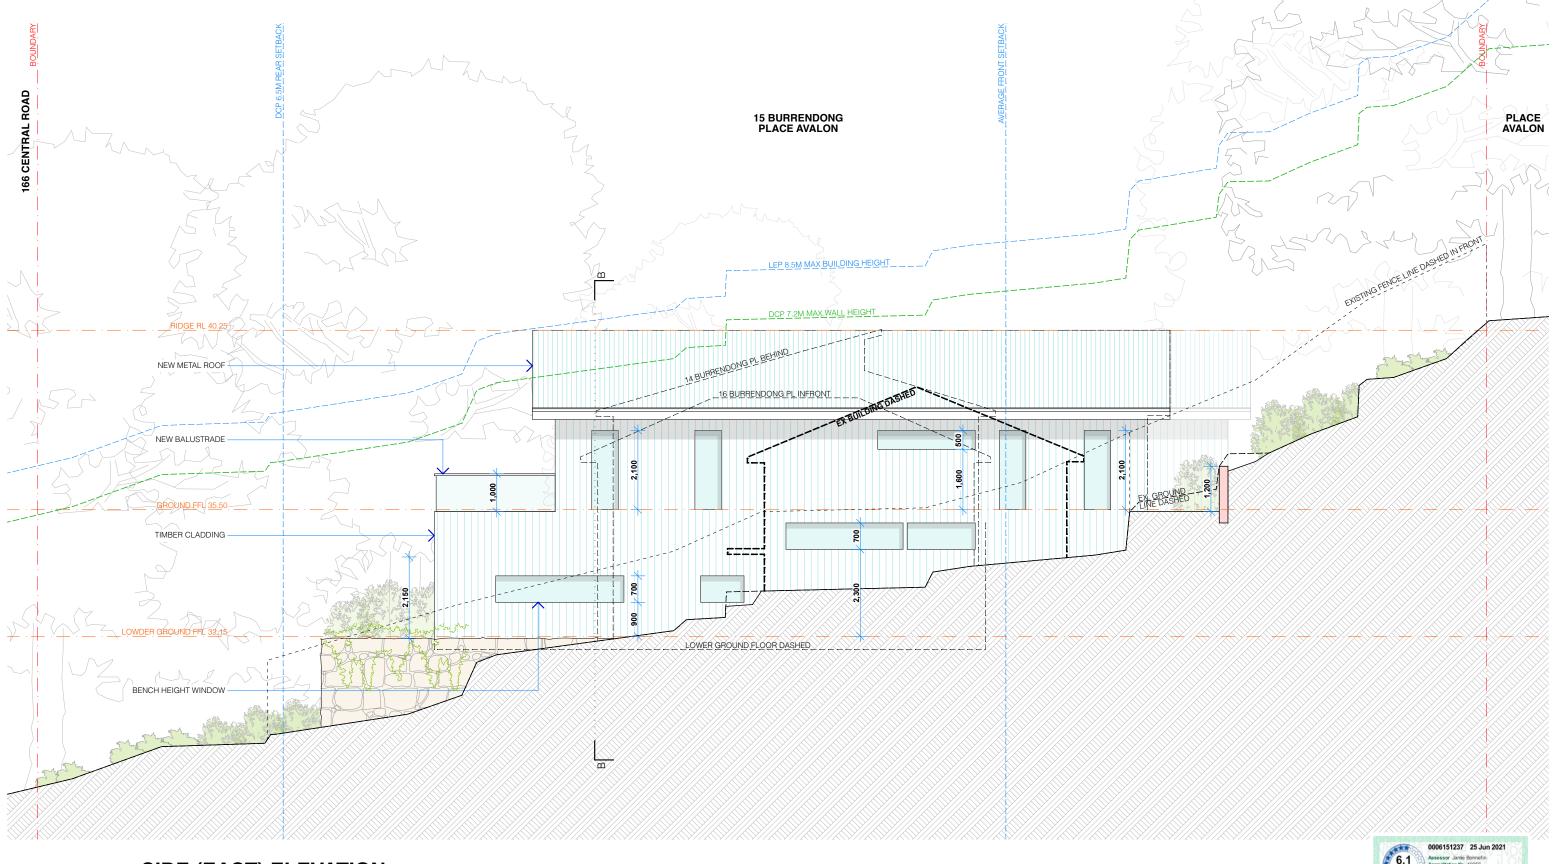

# **SIDE (EAST) ELEVATION** SCALE 1:100

### **PROJECT DETAILS**

**NEW DWELLING AND ASSOCIATED LANDSCAPING WORKS** ANDREA MUSACCHIO & MONIQUE RYAN-MUSACCHIO 15 BURRENDONG PLACE AVALON BEACH NSW 2107 LOT 3 DP 231634

### **ELEVATION SIDE. 1:100**

#### **AMENDMENTS**

VERIFY ALL DIMENSIONS ON SITE PRIOR TO COMMENCEMENT OF WORK. DO NOT SCALE OFF DRAWINGS. ANY DISCREPANCIES ARE TO BE BROUGHT TO THE ATTENTION OF ROTH ARCHITECTS PTY LTD PRIOR TO THE COMMENCEMENT OF WORK. THIS DRAWING IS THE COPYRIGHT AND THE PROPERTY OF ROTH ARCHITECTS PTY LTD AND MUST NOT BE REPRODUCED WITHOUT WRITTEN AUTHORITY FROM ROTH ARCHITECTS PTY LTD.