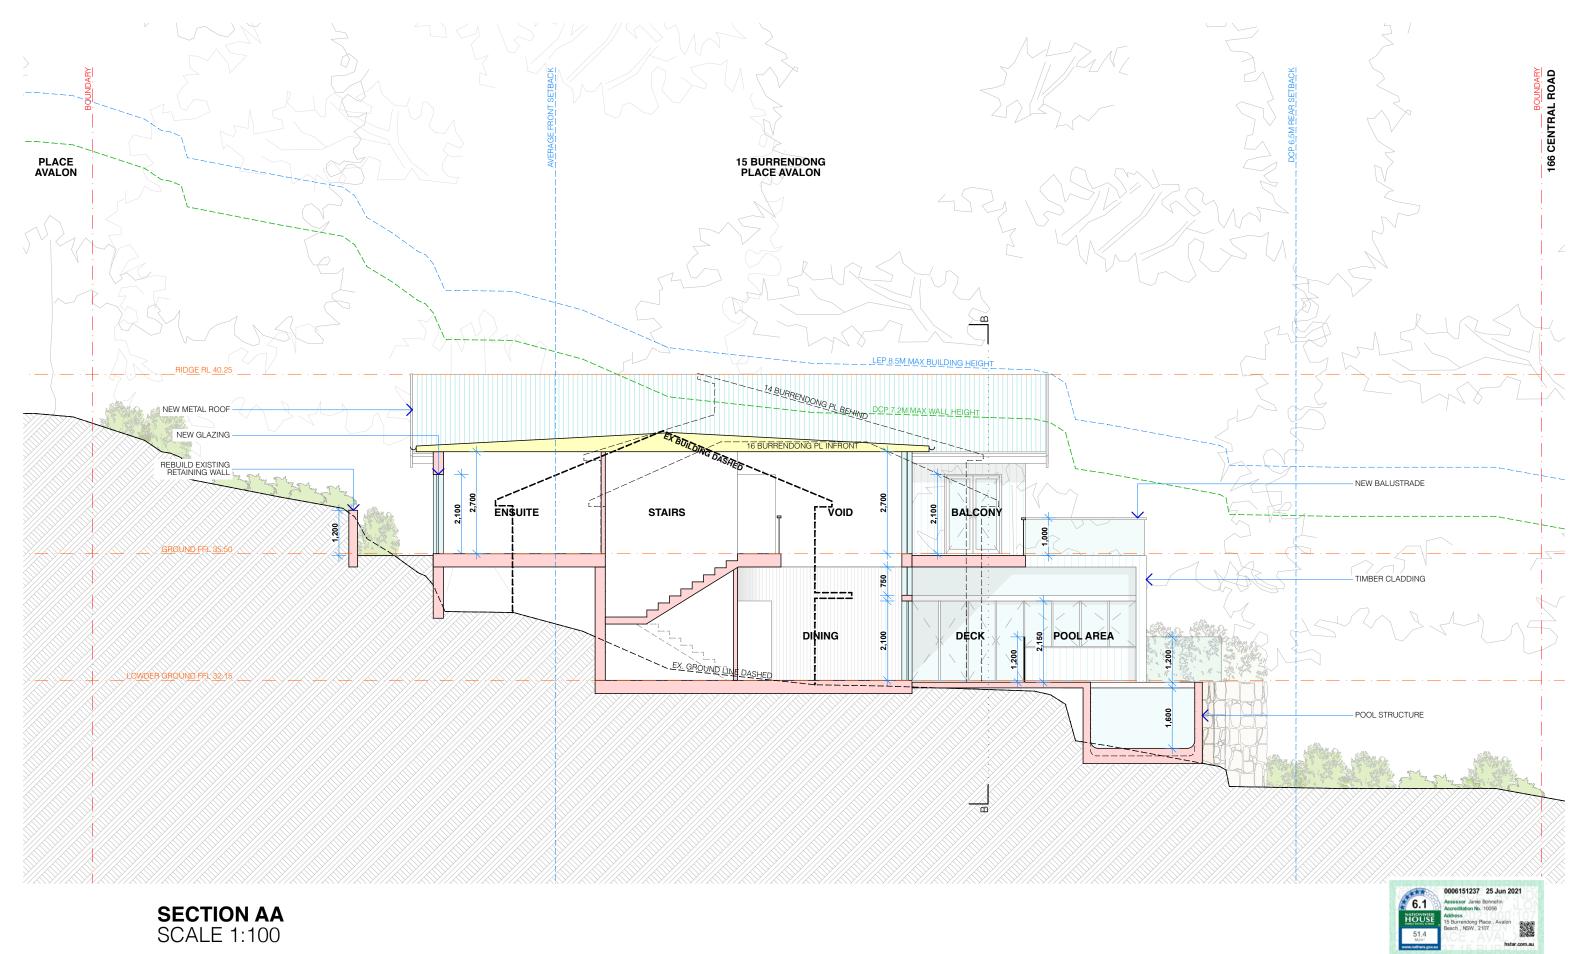

CHECKED BY **AGR** / DRAWN BY **DD** 

**PROJECT DETAILS** 

LOT 3 DP 231634

**NEW DWELLING AND ASSOCIATED LANDSCAPING WORKS** 

ANDREA MUSACCHIO & MONIQUE RYAN-MUSACCHIO

15 BURRENDONG PLACE AVALON BEACH NSW 2107

**SECTION AA. 1:100** 

## **AMENDMENTS**

- F DEVELOPED DA DRAWINGS
- E DEVELOPED DA DRAWINGS
- D PRELIMINARY DA DRAWINGS

ROTH

**DA.14 (F)** 

MUSACCHIO

**SECTION AA** 

VERIFY ALL DIMENSIONS ON SITE PRIOR TO COMMENCEMENT OF WORK. DO NOT SCALE OFF DRAWINGS. ANY DISCREPANCIES ARE TO BE BROUGHT TO THE ATTENTION OF ROTH ARCHITECTS PTY LTD PRIOR TO THE COMMENCEMENT OF WORK. THIS DRAWING IS THE COPYRIGHT AND THE PROPERTY OF ROTH ARCHITECTS PTY LTD AND MUST NOT BE REPRODUCED WITHOUT WRITTEN AUTHORITY FROM ROTH ARCHITECTS PTY LTD.