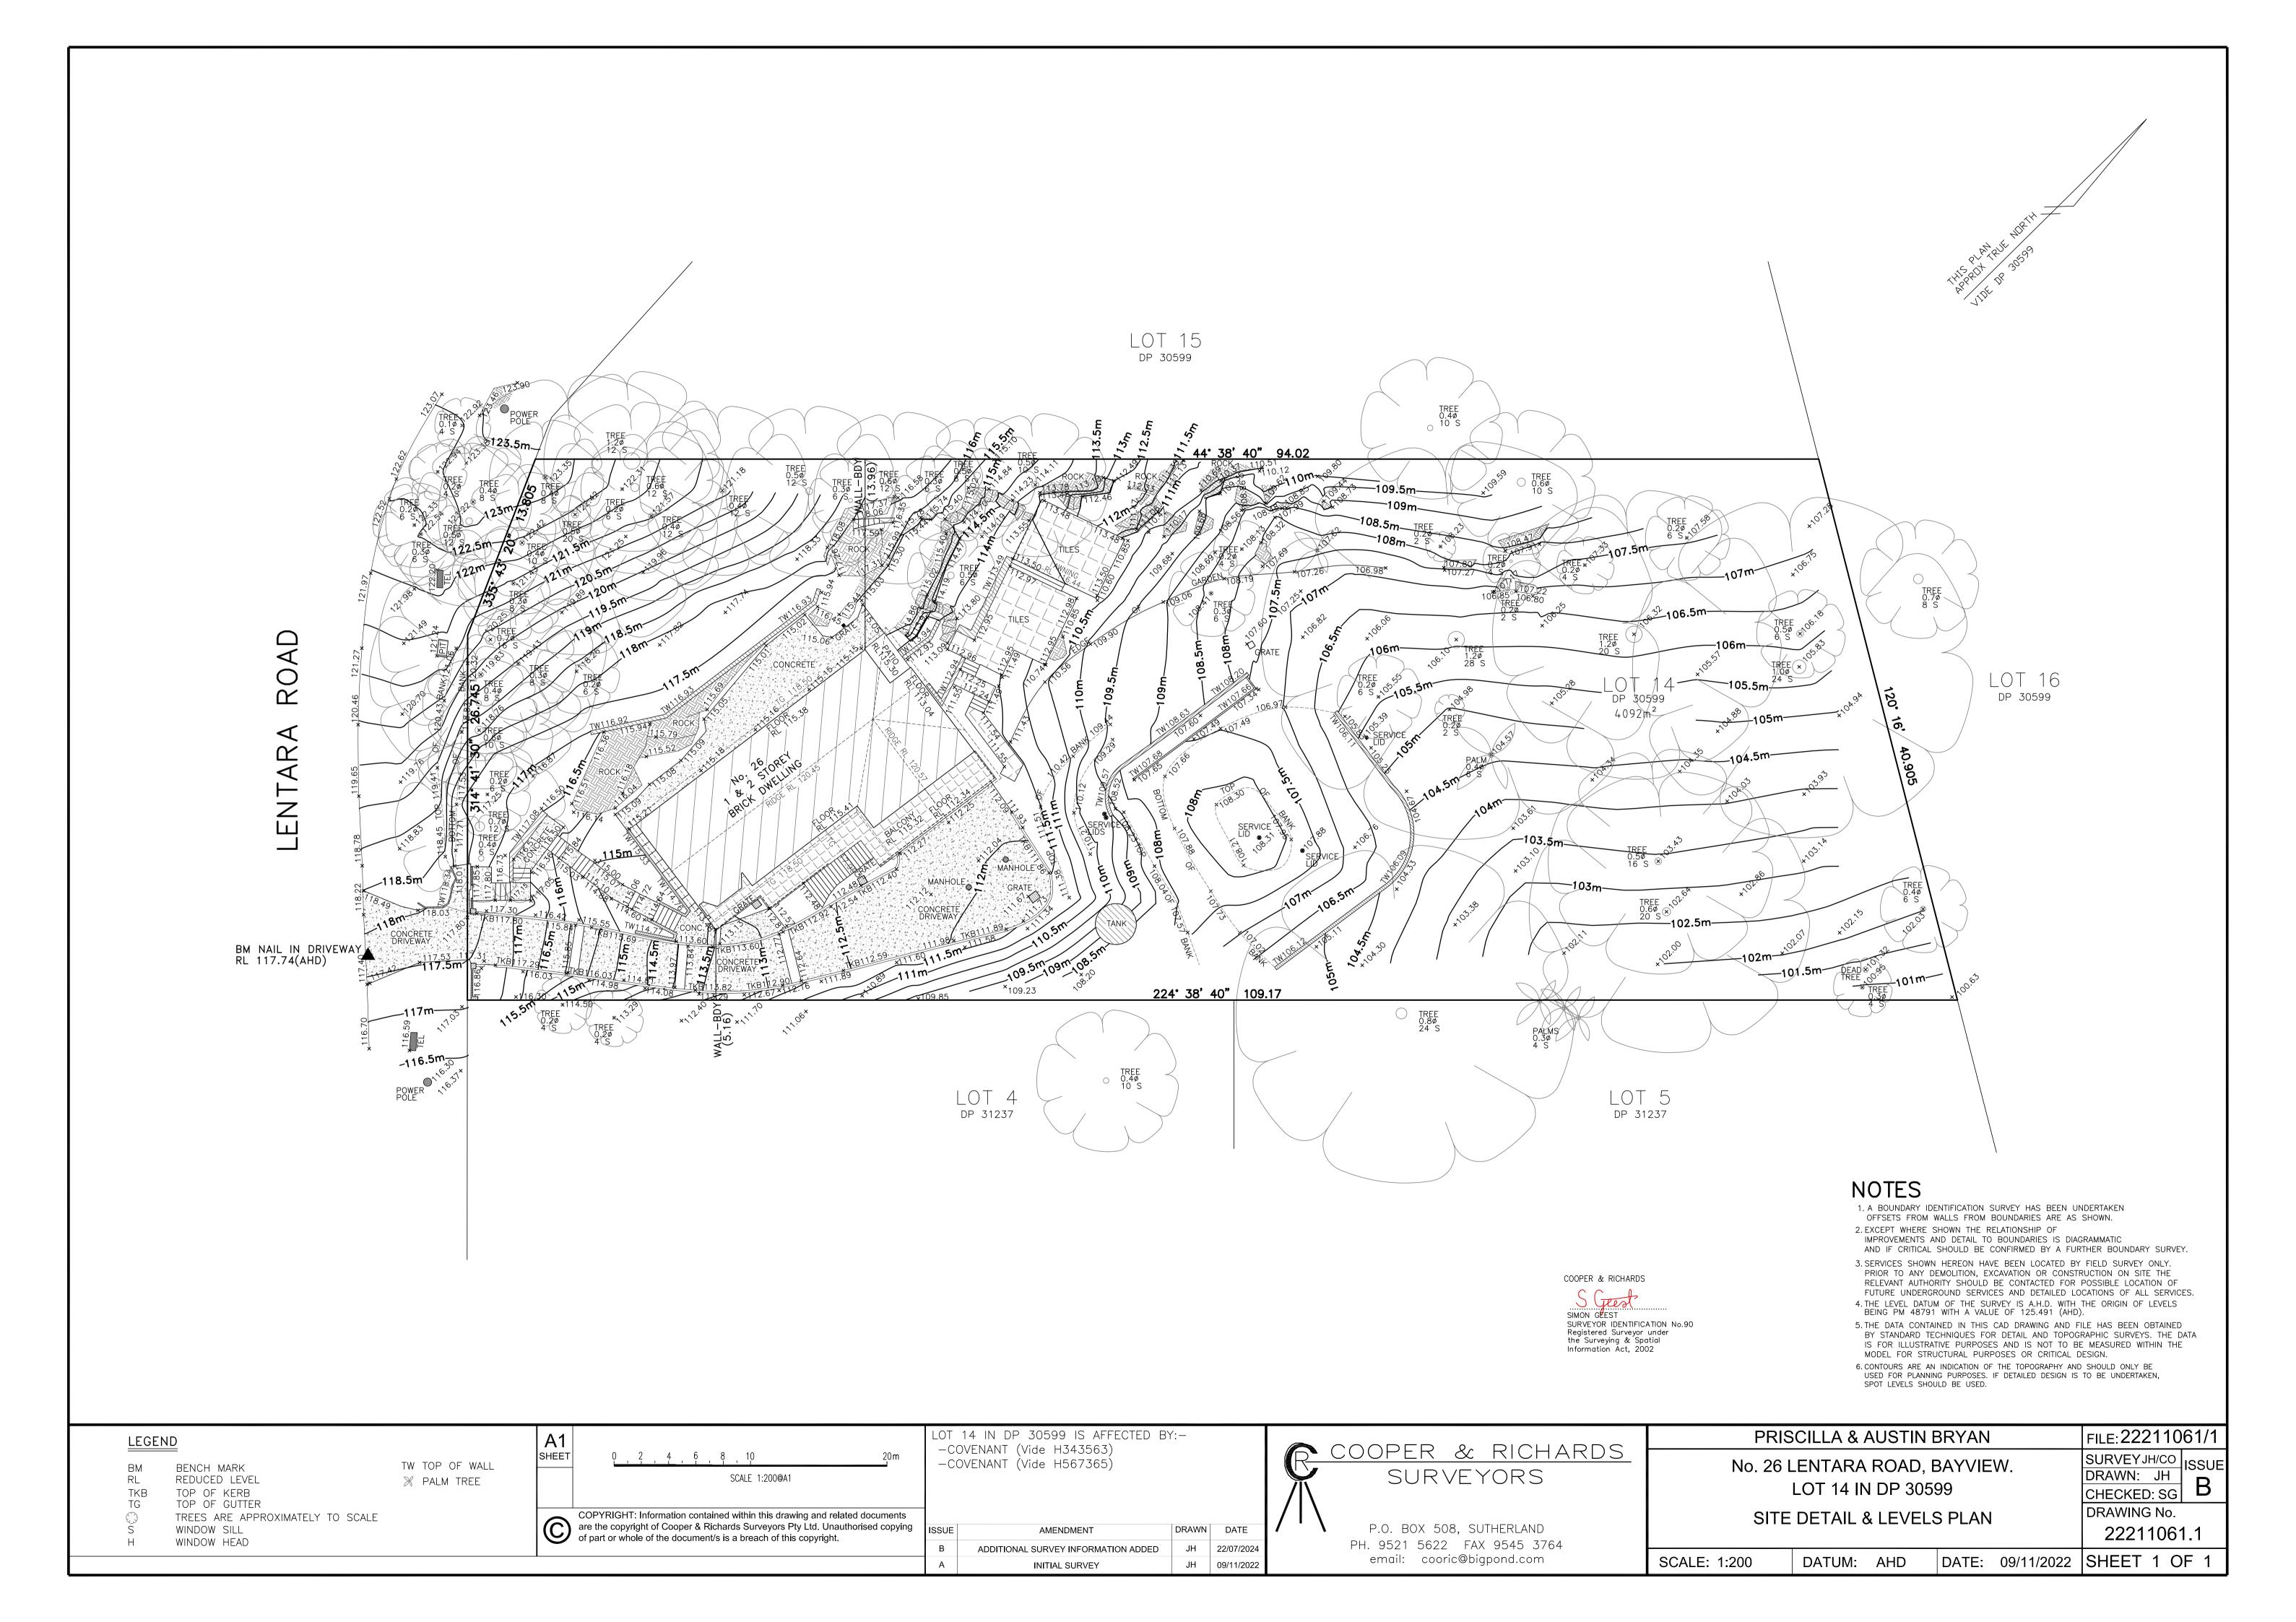

## **SURVEY REPORT**

RE: No.26 Lentara Road, BAYVIEW Identification Survey patio & awning

This survey has been carried out in accordance with your instructions and the Surveying Regulation 2017 for the purpose of identification of the newly constructed tiled patio and awning upon the subject land, which is further shown on the accompanying sketch. This survey is not authorised to be used for any other purpose and is now provided for your use.

**DESCRIPTION** Folio Identifier 14/30599 being Lot 14 in Deposited Plan 30599

In the Local Government Area of Northern Beaches, Parish of Narrabeen and the County of Cumberland.

## IN MY OPINION

The newly constructed tiled patio and awning stand wholly within the boundaries of the subject land and as shown on the accompanying sketch plan.

The survey undertaken is with regard to the newly constructed tiled patio and awning only and no other improvements have been located.

During the course of the survey no investigation has been undertaken to determine the existence of any possible subterranean encroachments.

Levels have been taken as shown on the accompanying sketch. The origin of levels is Australian Height Datum with the datum being benchmark nail in driveway with a value of reduced level 117.74(AHD).

TO ACCOMPANY MY REPORT REFERENCE No.22211061/1 DATED 22-7-2024 LOT 16 DP 30599 40.905 LOT 5 DP 31237 LOT 15 LOT 14 DP 30599 DP 30599 TILES-BDY(2.95) LOT 4 DP 31237 13.805 26.745

SKETCH

LENTARA ROAD

## CAUTION THIS SKETCH IS NOT TO SCALE AND IS TO BE USED FOR IDENTIFICATION PURPOSES ONLY AND IN CONJUNCTION WITH THE WRITTEN REPORT.