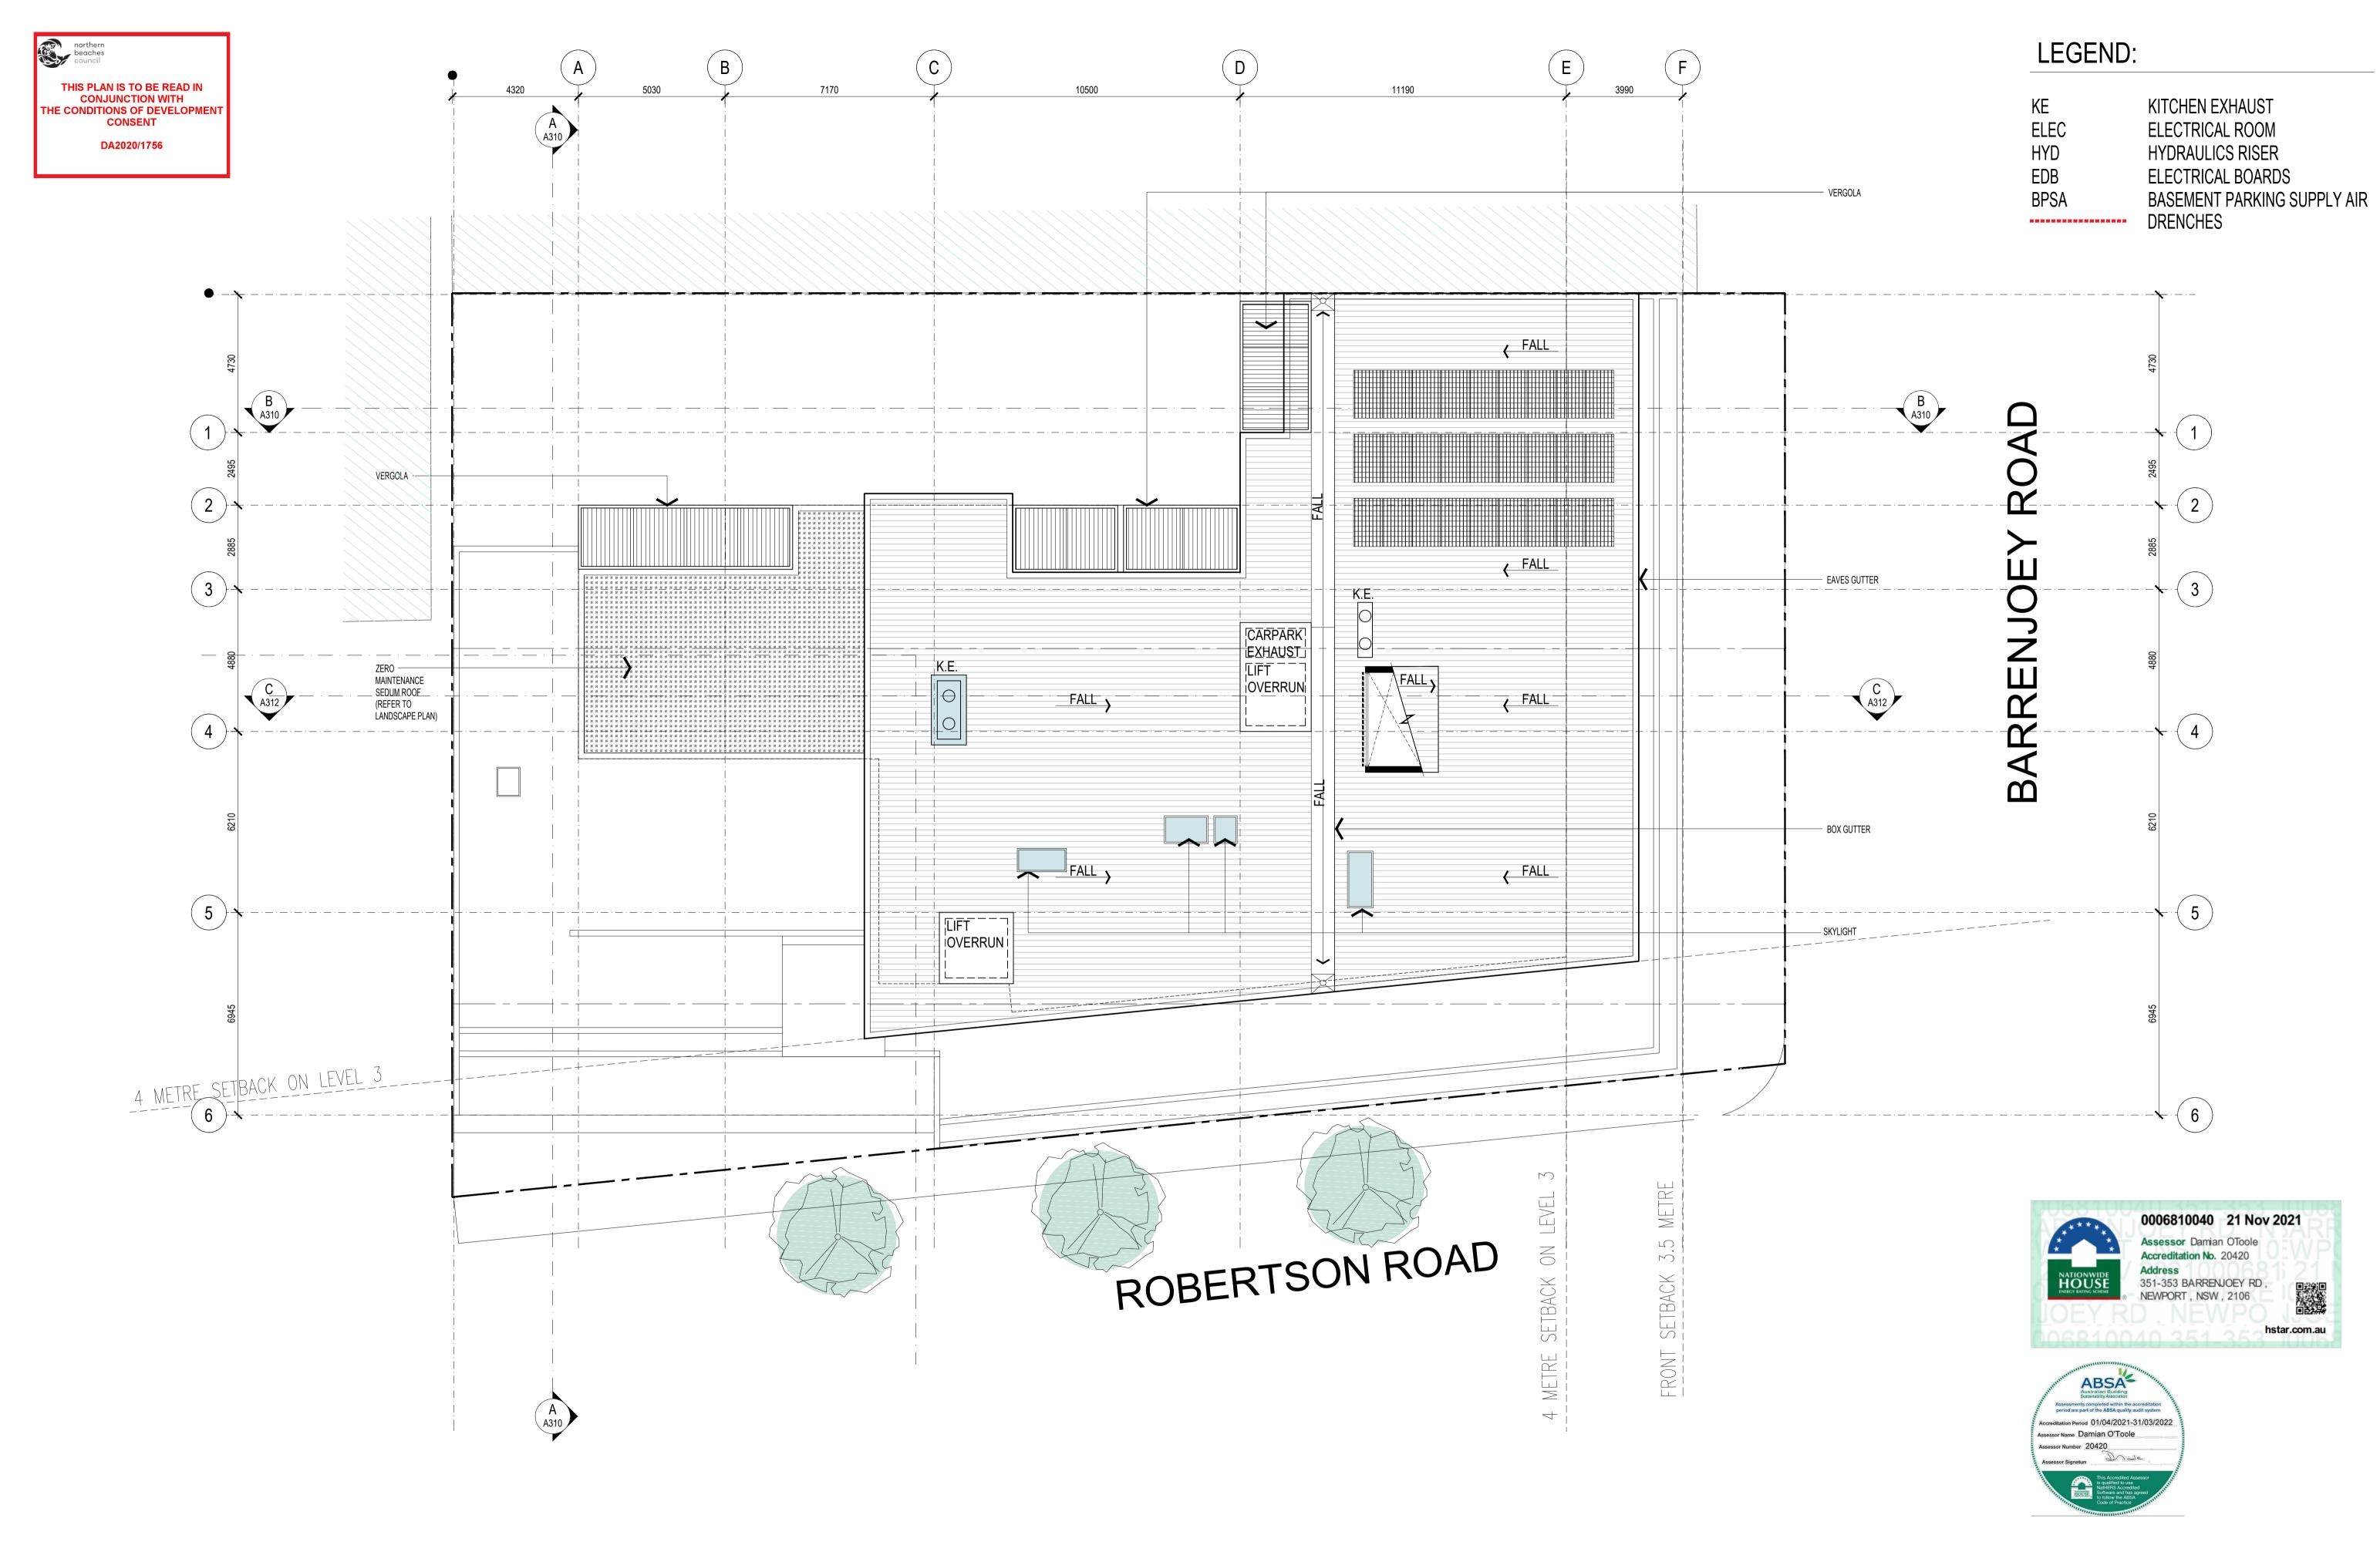

31 21.10.21 COUNCIL ISSUE 30 21.09.27 PLAN UPDATED

ISSUE DATE AMENDMENTS

DEVELOPMENT LINK

MIXED USE DEVELOPMENT 351-353 BARRENJOEY ROAD, NEWPORT NSW 2106

LOT 65 & 66 SEC 5 DP 6248

32 crawford architects

ALL DIMENSIONS & LEVELS TO BE CHECKED ON SITE BY CONTRACTOR PRIOR TO CONSTRUCTION. ALL BOUNDARIES & CONTOURS SUBJECT TO SURVEY. ALL RIGHTS RESERVED. THIS NORTH SYDNEY, NSW 2060 AUSTRALIA DRAWING MAY NOT BE REPRODUCED OR TRANSMITTED, IN PART ABN 56 120 779 106 OR IN WHOLE WITHOUT THE PERMISSION OF CRAWFORD