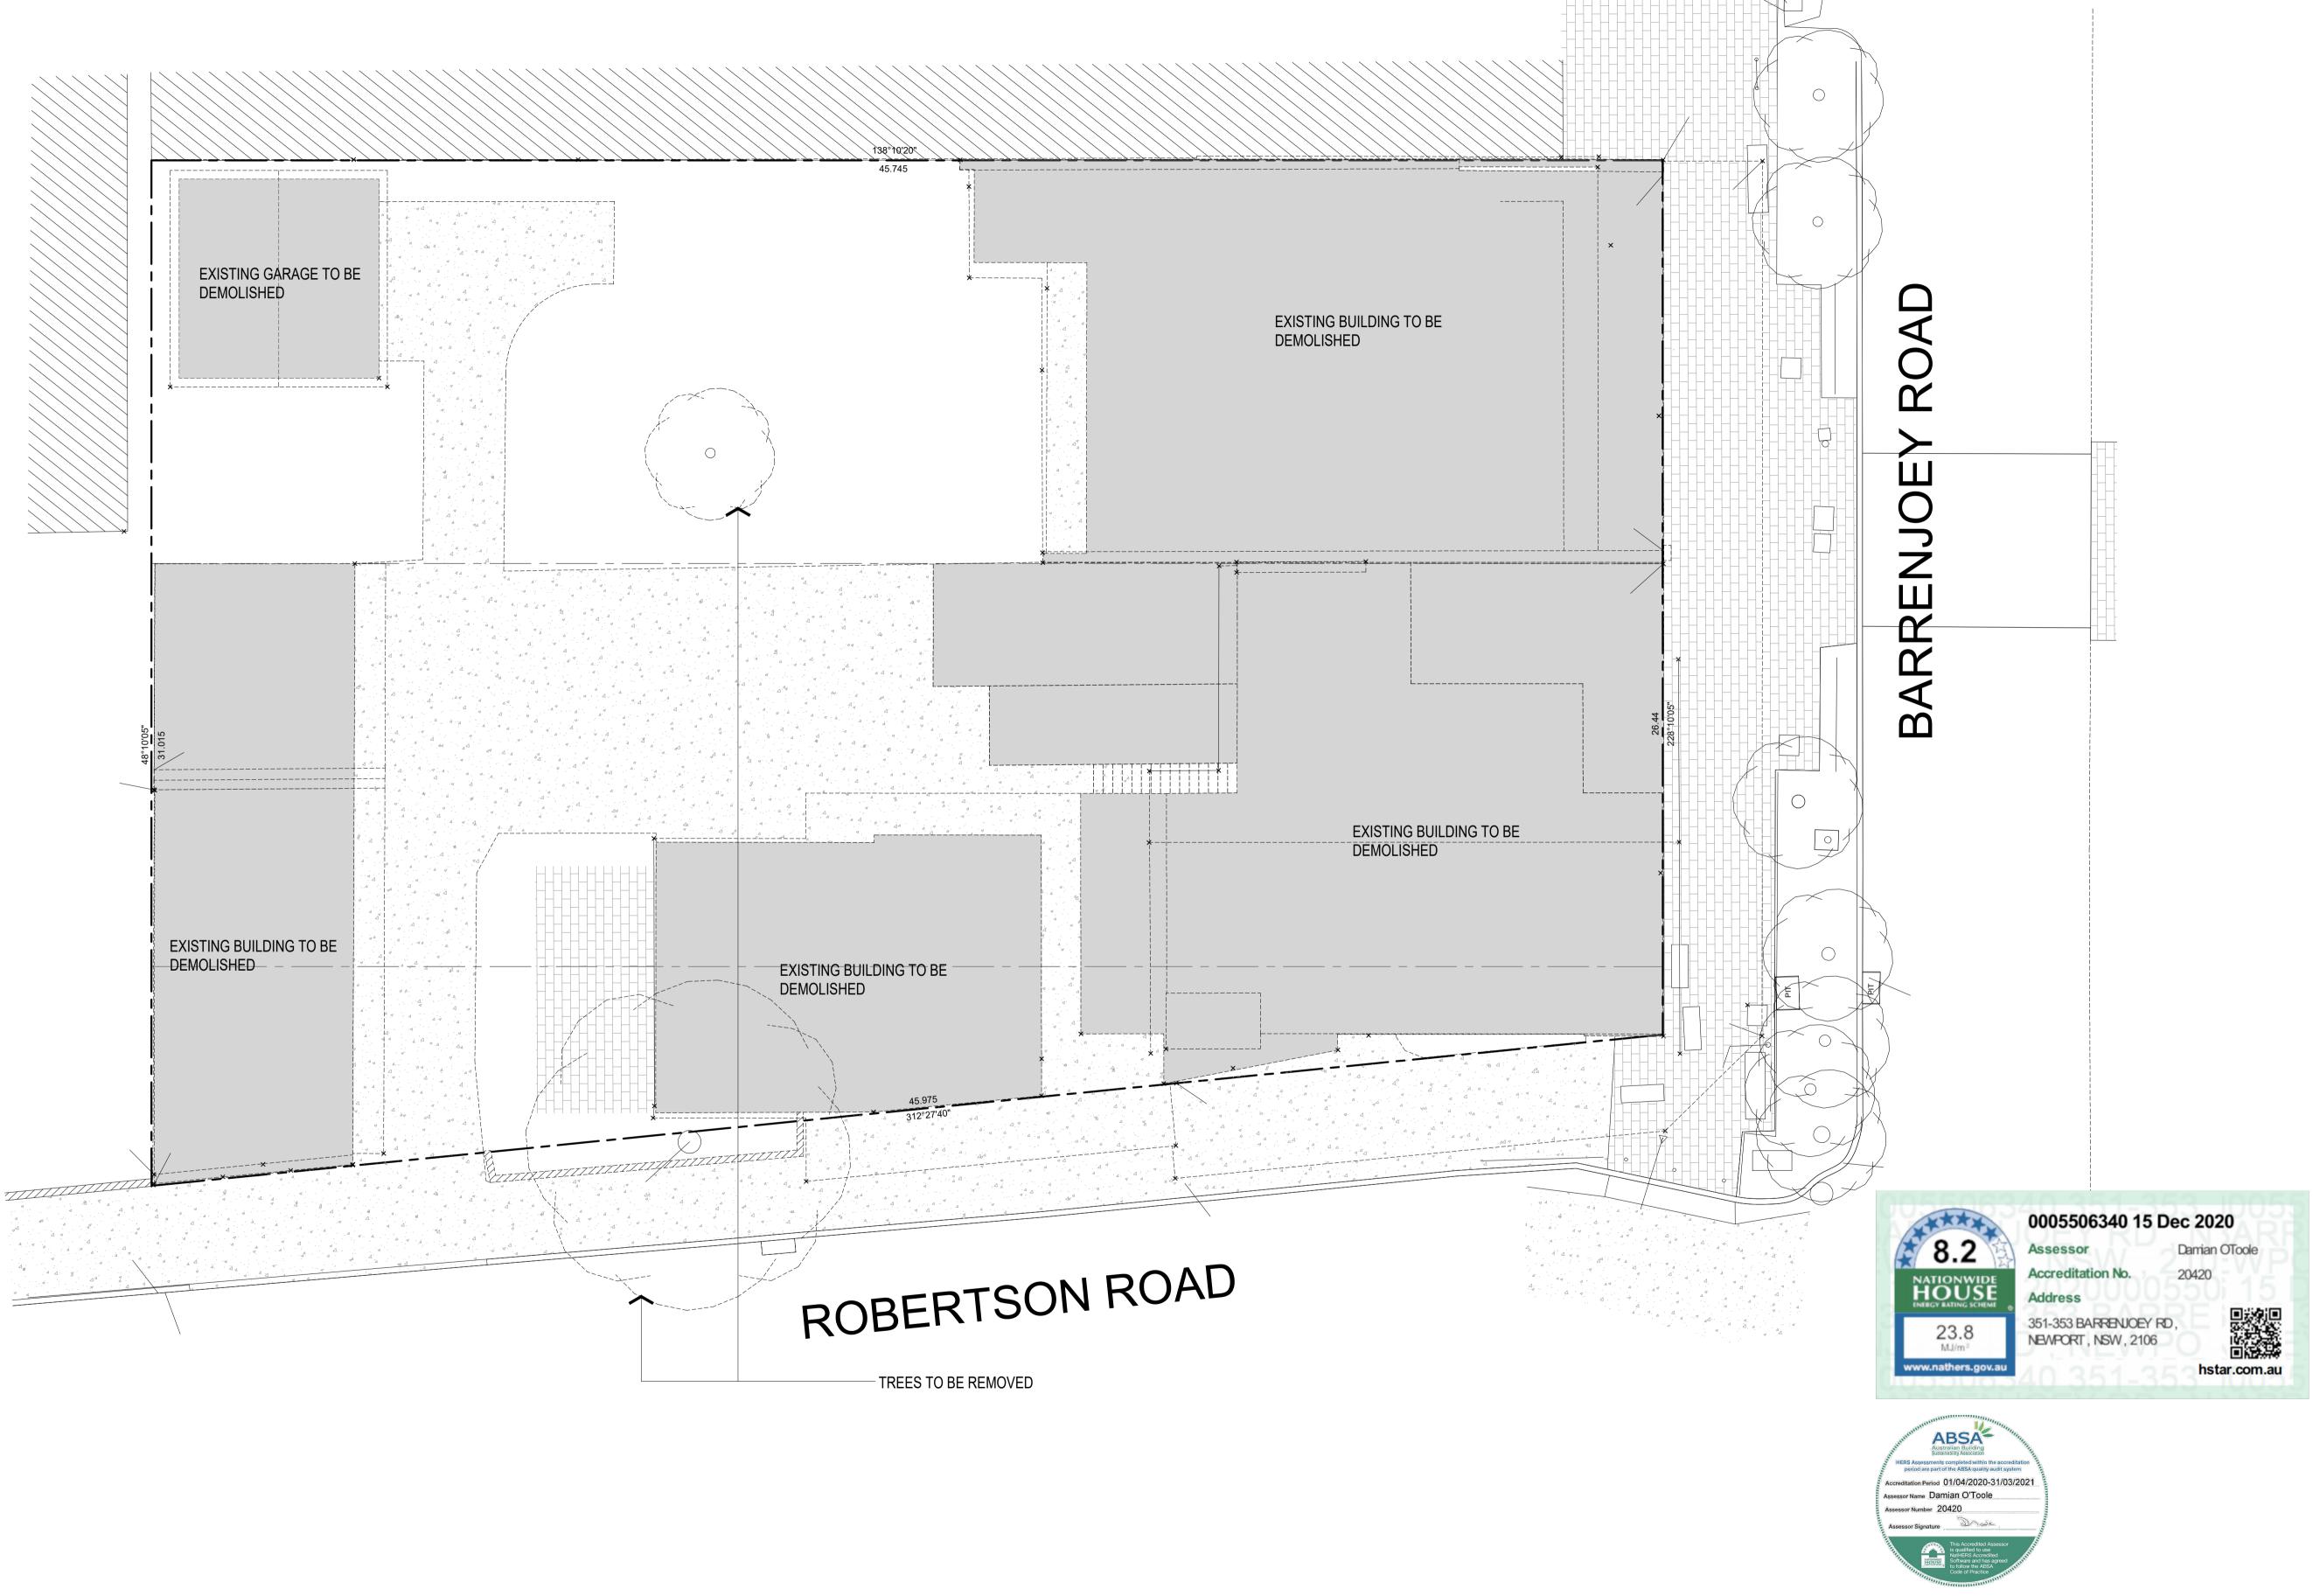

DEVELOPMENT LINK

MIXED USE DEVELOPMENT
351-353 BARRENJOEY ROAD, NEWPORT NSW 2106

LOT 65 & 66 SEC 5 DP 6248

EMOLITION PLAN

APPROVED DRAWN MT CHECKED PG
DATE JAN 2019
STATUS DA

PROJECT NUMBER DRAWING NUMBER

18057 A 0 1 1