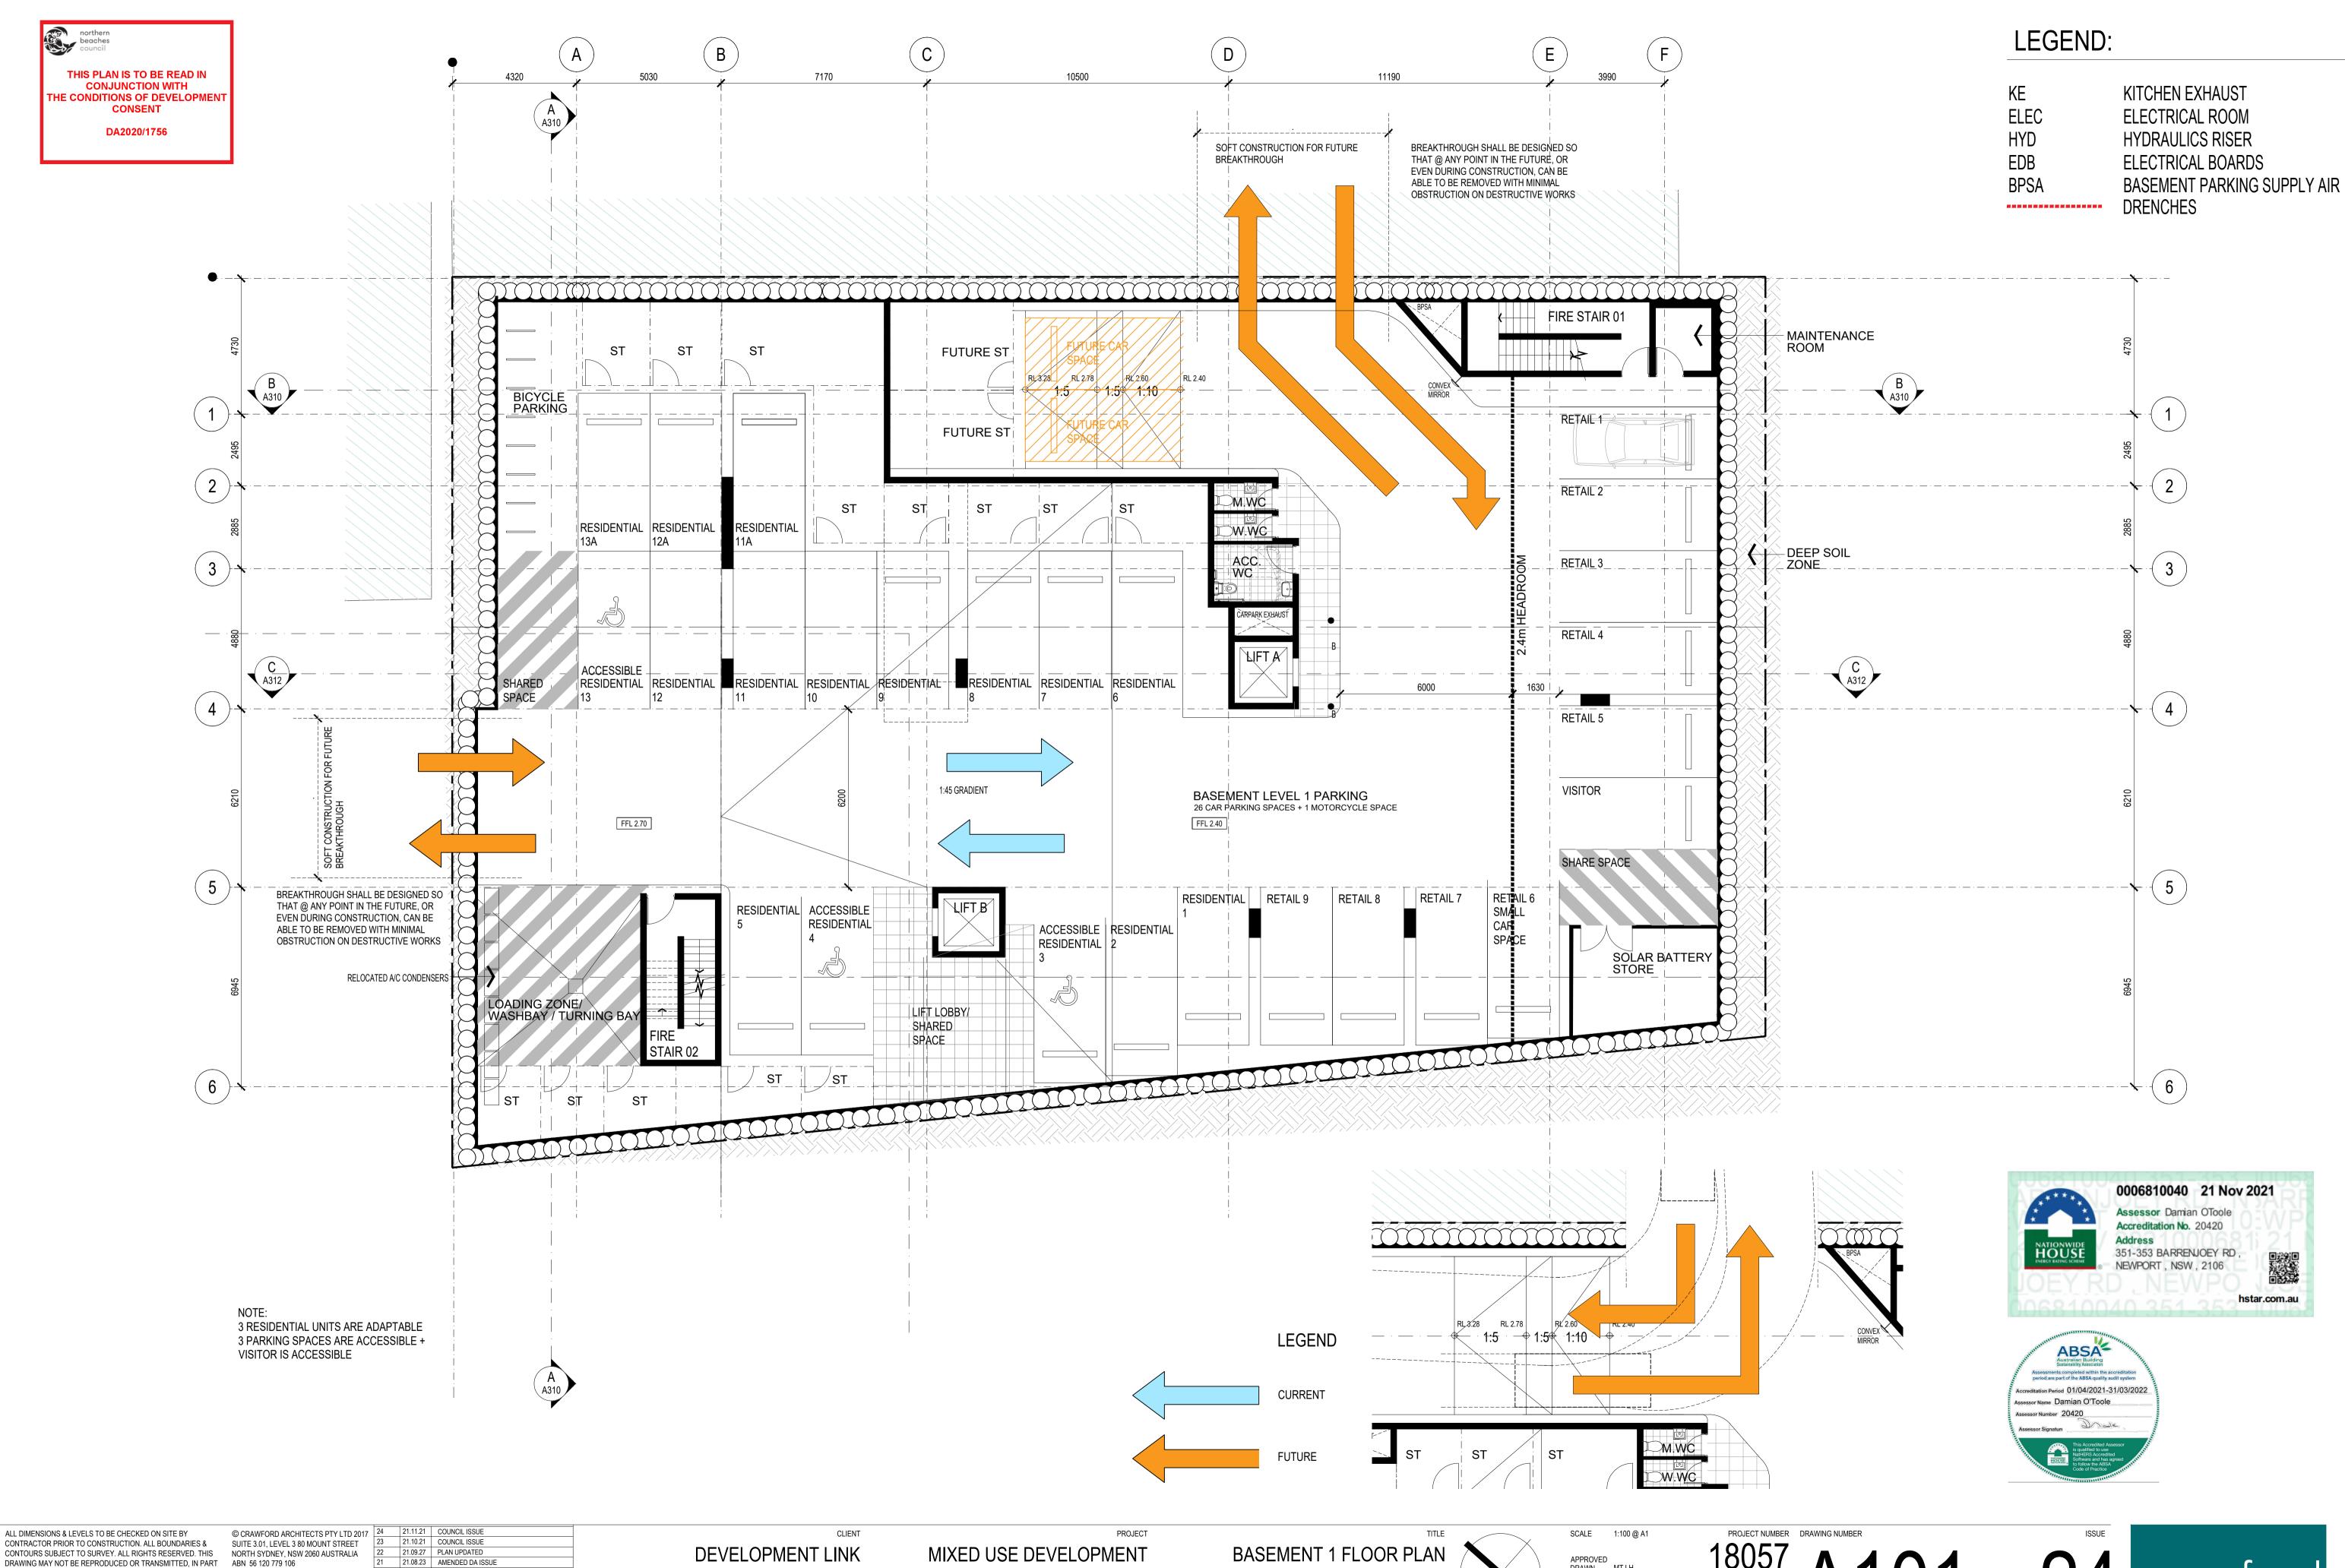

COUNCIL ISSUE 21.10.21 COUNCIL ISSUE 21.09.27 PLAN UPDATED 21.08.23 AMENDED DA ISSUE 21.08.11 DA ISSUE 21.06.24 ISSUED TO CLIENT 21.06.21 DA ISSUE 21.06.16 ISSUED TO CLIENT ISSUE DATE AMENDMENTS

DEVELOPMENT LINK

MIXED USE DEVELOPMENT

LOT 65 & 66 SEC 5 DP 6248

351-353 BARRENJOEY ROAD, NEWPORT NSW 2106

SCALE 1:100 @ A1 APPROVED DRAWN MT LH HH CHECKED PG DATE JAN 2019 STATUS DA

34 crawford architects

ALL DIMENSIONS & LEVELS TO BE CHECKED ON SITE BY CONTRACTOR PRIOR TO CONSTRUCTION. ALL BOUNDARIES & CONTOURS SUBJECT TO SURVEY. ALL RIGHTS RESERVED. THIS DRAWING MAY NOT BE REPRODUCED OR TRANSMITTED, IN PART OR IN WHOLE WITHOUT THE PERMISSION OF CRAWFORD