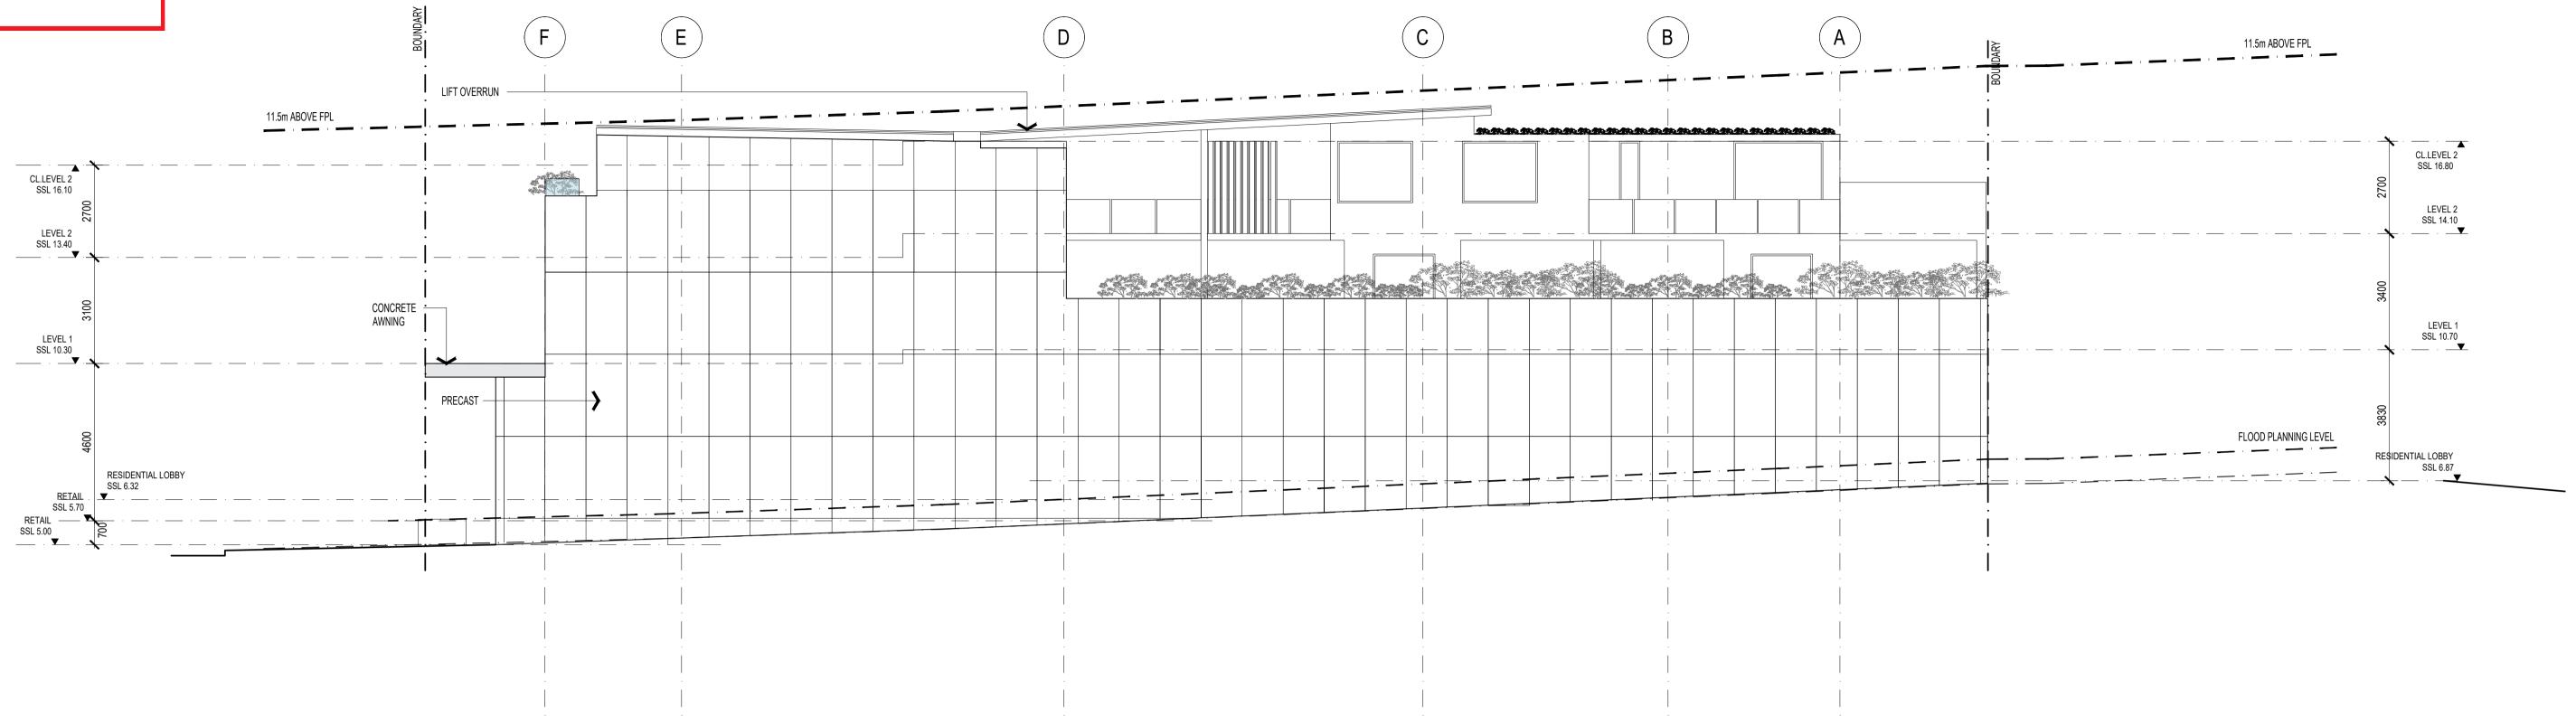

## STREET ELEVATION / BARRENJOEY ROAD CL.LEVEL 2 SSL 16.10 LEVEL 2 SSL 13.40 LEVEL 1 SSL 10.30 BARRENJOEY ROAD RETAIL SSL 5.70 SSL 5.00 BARRENJOEY ROAD RETAIL

STREET ELEVATION / BARRENJOEY ROAD - HEIGHT PLANES