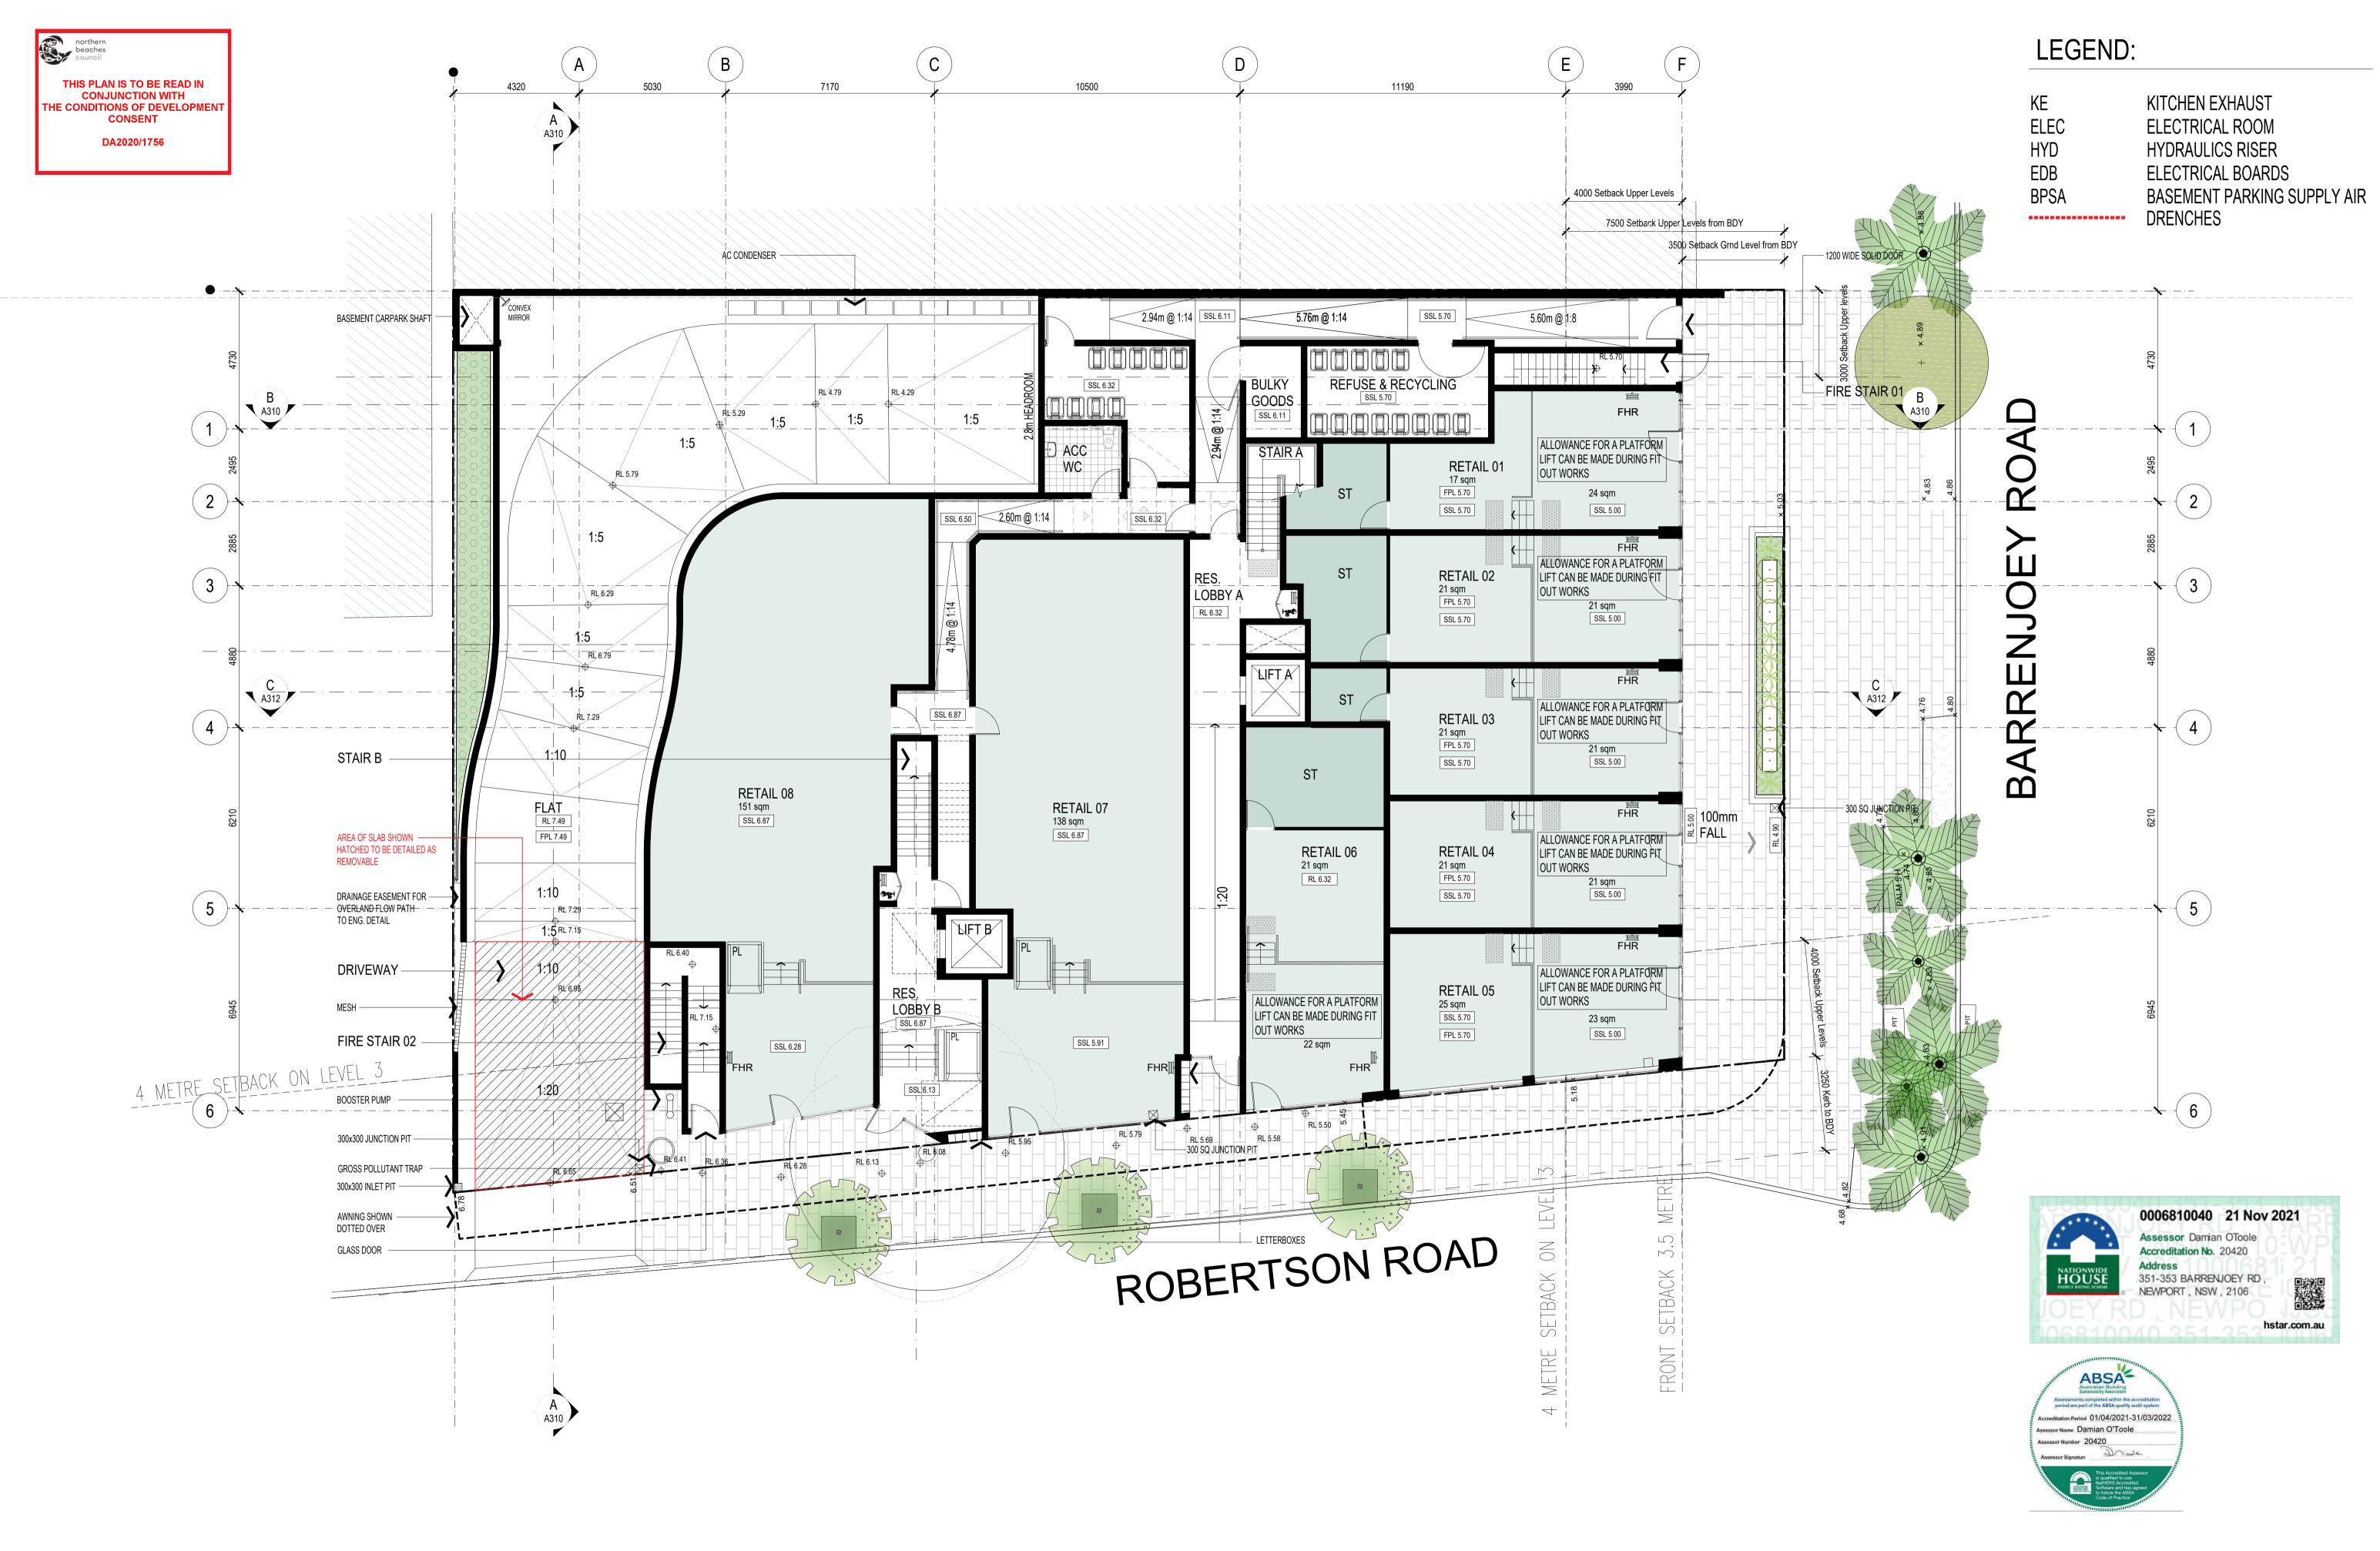

RT NSW 2106

LOT 65 & 66 SEC 5 DP 6248

EMOLITION PLAN

APPROVED DRAWN MT CHECKED PG
DATE JAN 2019
STATUS DA

PROJECT NUMBER DRAWING NUMBER

18057 A 0 1 1

07





ALL DIMENSIONS & LEVELS TO BE CHECKED ON SITE BY CONTRACTOR PRIOR TO CONSTRUCTION. ALL BOUNDARIES & CONTOURS SUBJECT TO SURVEY. ALL RIGHTS RESERVED. THIS OR IN WHOLE WITHOUT THE PERMISSION OF CRAWFORD

APPROVED BY A DIRECTOR OF CRAWFORD ARCHITECTS PTY LTD E arch@crawford.com.au

NOMINATED ARCHITECTS: TONY GRAY 5303 & PAUL GODSELL 6726 19 21.06.21 DA ISSUE THIS DRAWING IS NOT TO BE USED FOR CONSTRUCTION UNLESS P 02 9660 3644 www.crawford.com.au

21.08.23 AMENDED DA ISSUE 21.08.11 DA ISSUE 21.06.10 ISSUED TO CONSULTANT 20.12.15 DA ISSUE ISSUE DATE AMENDMENTS

351-353 BARRENJOEY ROAD, NEWPORT NSW 2106

LOT 65 & 66 SEC 5 DP 6248





ALL DIMENSIONS & LEVELS TO BE CHECKED ON SITE BY CONTRACTOR PRIOR TO CONSTRUCTION, ALL BOUNDARIES & CONTOURS SUBJECT TO SURVEY. ALL RIGHTS RESERVED. THIS DRAWING MAY NOT BE REPRODUCED OR TRANSMITTED, IN PART OR IN WHOLE WITHOUT THE PERMISSION OF CRAWFORD

© CRAWFORD ARCHITECTS PTY LTD 2017 SUITE 3.01, LEVEL 3 80 MOUNT STREET NORTH SYDNEY, NSW 2060 AUSTRALIA ABN 56 120 779 106 NOMINATED ARCHITECTS: TONY GRAY 5303 & PAUL GODSELL 6726 THIS DRAWING IS NOT TO BE USED FOR CONSTRUCTION UNLESS P 02 9660 3644 www.crawford.com.au

COUNCIL ISSUE 21.10.21 COUNCIL ISSUE 21.09.27 PLAN UPDATED 21.08.23 AMENDED DA ISSUE 21.08.11 DA ISSUE 21.06.24 ISSUED TO CLIENT 21.06.21 DA ISSUE 21.06.16 ISSUED TO CLIENT ISSUE DATE AMENDMENTS

DEVELOPMENT LINK

MIXED USE DEVELOPMENT

LOT 65 & 66 SEC 5 DP 6248

351-353