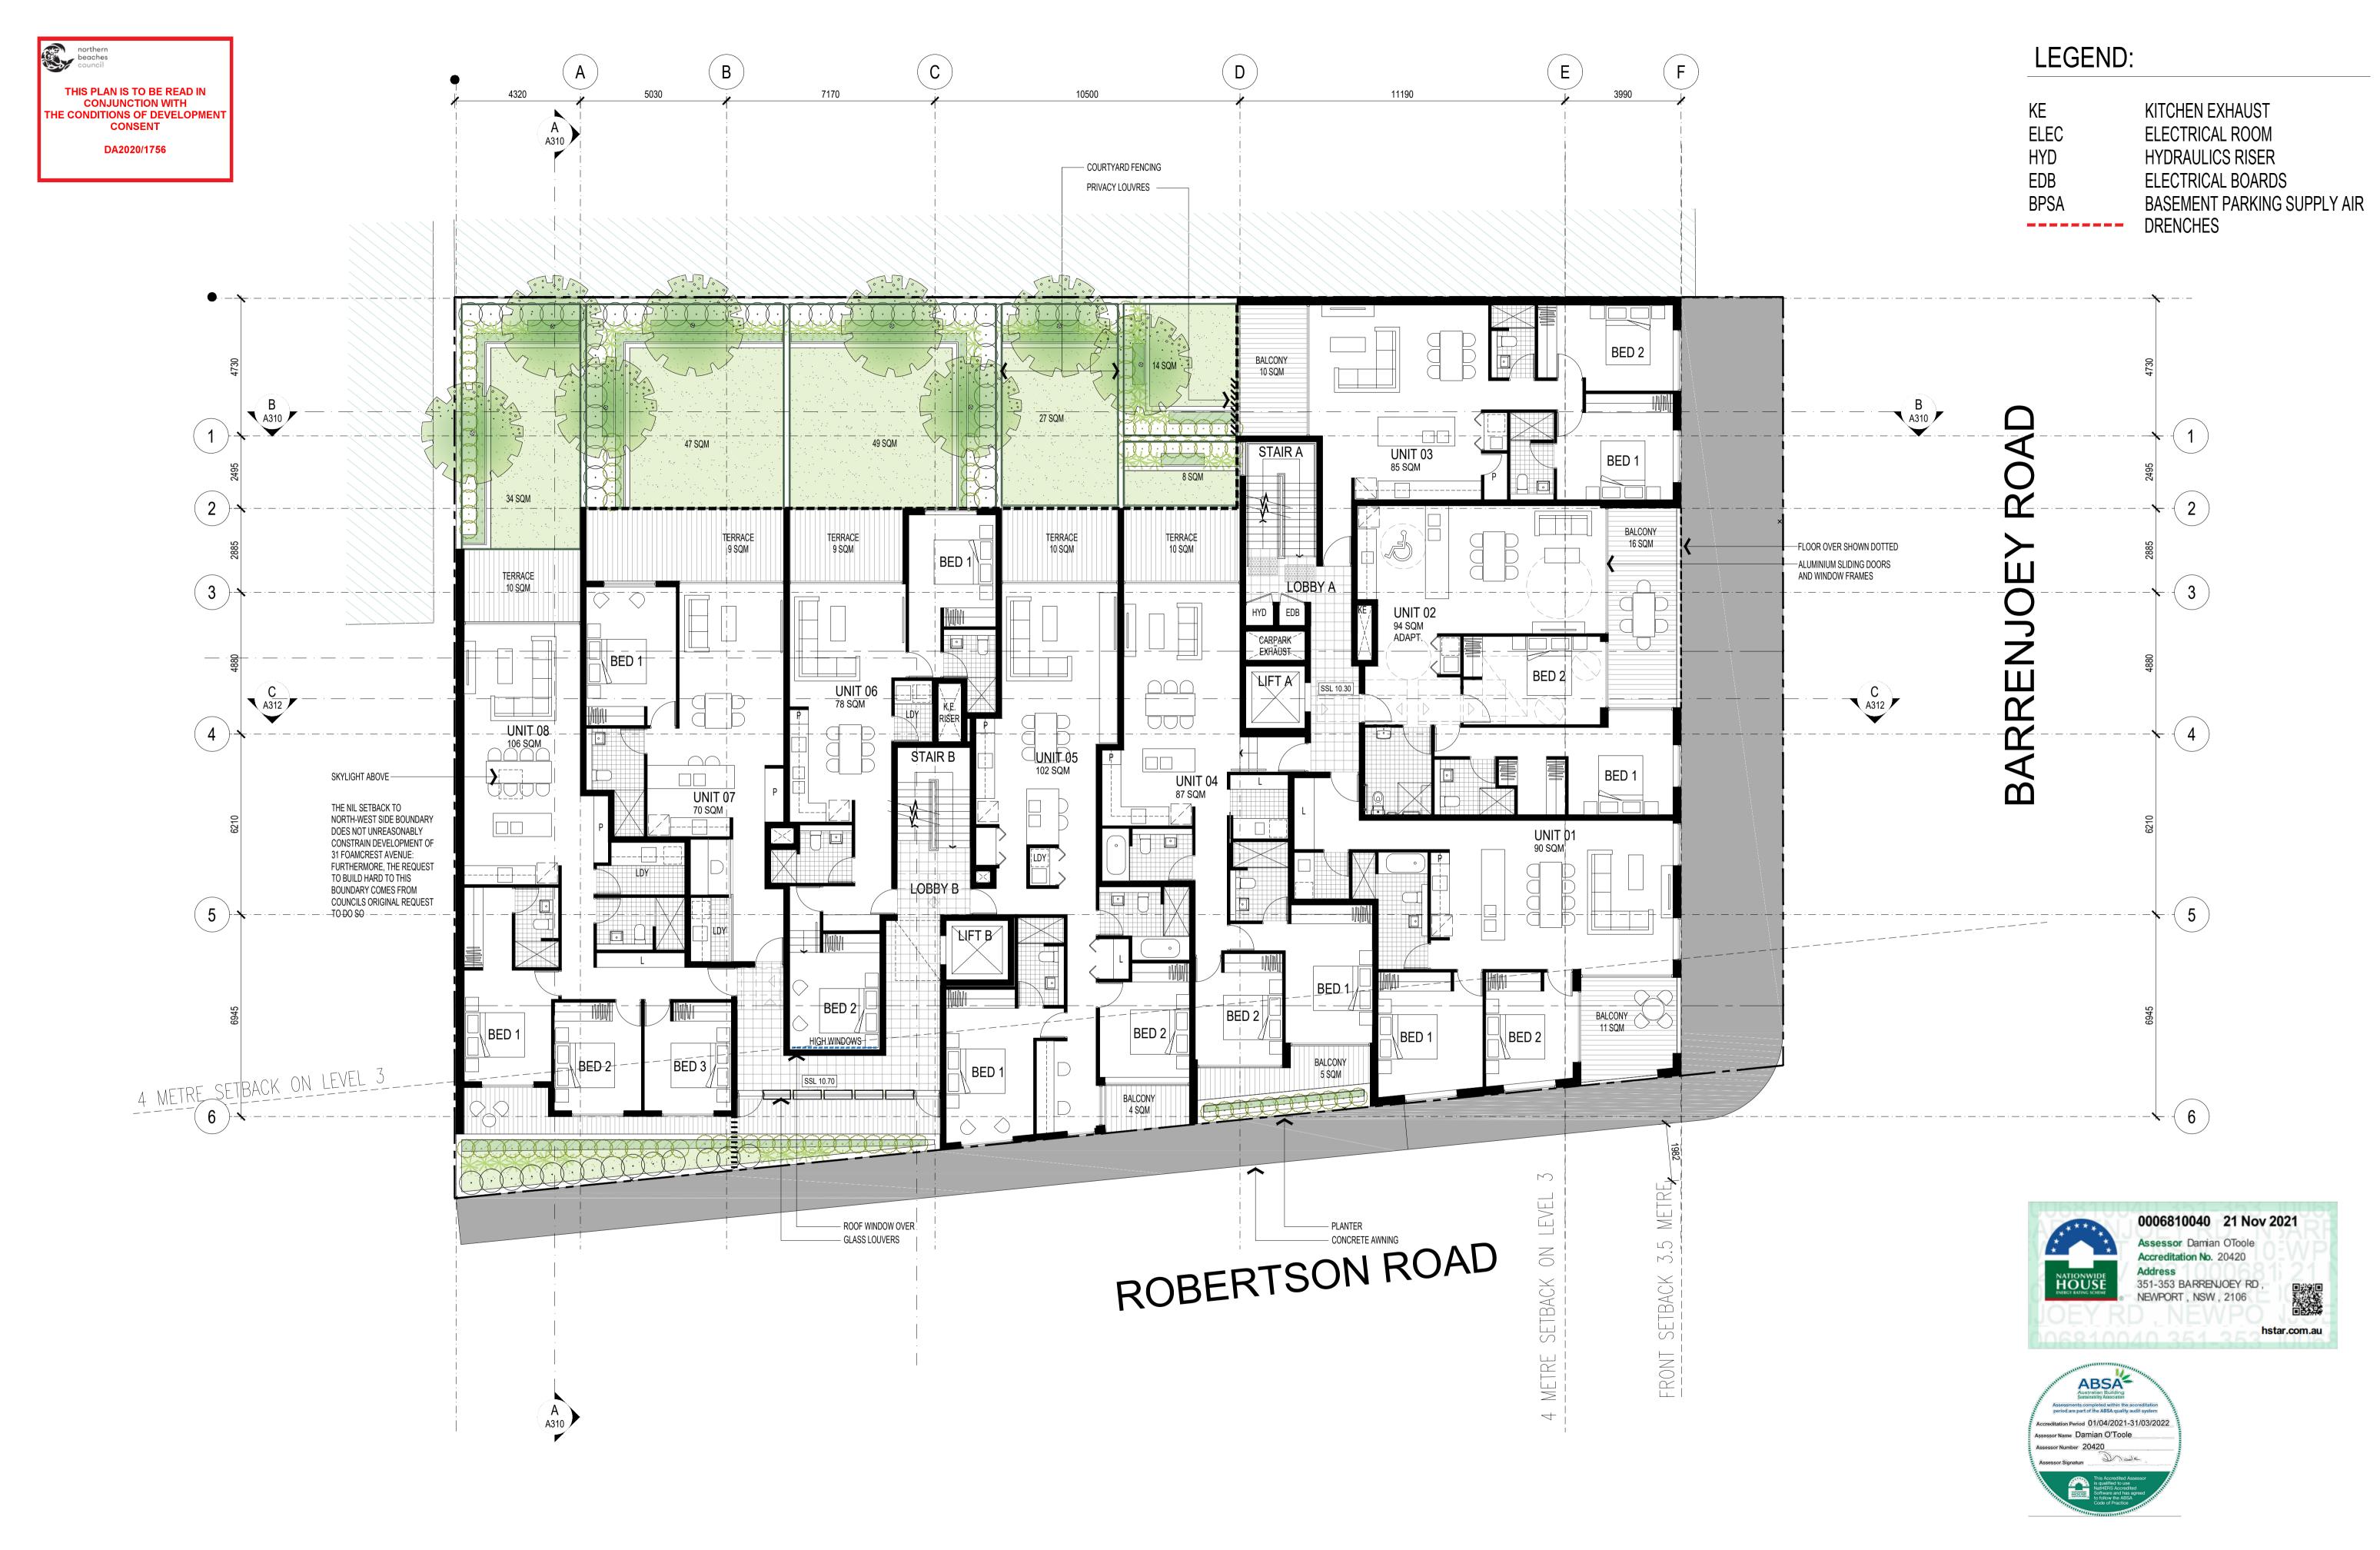

S RESERVED. THIS DRAWING MAY NOT BE REPRODUCED OR TRANSMITTED, IN PART OR IN WHOLE WITHOUT THE PERMISSION OF CRAWFORD

© CRAWFORD ARCHITECTS PTY LTD 2017 SUITE 3.01, LEVEL 3 80 MOUNT STREET NORTH SYDNEY, NSW 2060 AUSTRALIA ABN 56 120 779 106 NOMINATED ARCHITECTS: TONY GRAY 5303 & PAUL GODSELL 6726 THIS DRAWING IS NOT TO BE USED FOR CONSTRUCTION UNLESS P 02 9660 3644 www.crawford.com.au

COUNCIL ISSUE 21.10.21 COUNCIL ISSUE 21.09.27 PLAN UPDATED 21.08.23 AMENDED DA ISSUE 21.08.11 DA ISSUE 21.06.24 ISSUED TO CLIENT 21.06.21 DA ISSUE 21.06.16 ISSUED TO CLIENT ISSUE DATE AMENDMENTS

DEVELOPMENT LINK

MIXED USE DEVELOPMENT

LOT 65 & 66 SEC 5 DP 6248

351-353 BARRENJOEY ROAD, NEWPORT NSW 2106



SCALE 1:100 @ A1 APPROVED DRAWN MT LH HH CHECKED PG DATE JAN 2019 STATUS DA

34 crawford architects



ALL DIMENSIONS & LEVELS TO BE CHECKED ON SITE BY CONTRACTOR PRIOR TO CONSTRUCTION. ALL BOUNDARIES & CONTOURS SUBJECT TO SURVEY. ALL RIGHTS RESERVED. THIS DRAWING MAY NOT BE REPRODUCED OR TRANSMITTED, IN PART OR IN WHOLE WITHOUT THE PERMISSION OF CRAWFORD

© CRAWFORD ARCHITECTS PTY LTD 2017 SUITE 3.01, LEVEL 3 80 MOUNT STREET NORTH SYDNEY, NSW 2060 AUSTRALIA ABN 56 120 779 106 NOMINATED ARCHITECTS: TONY GRAY 5303 & PAUL GODSELL 6726 THIS DRAWING IS NOT TO BE USED FOR CONSTRUCTION UNLESS P 02 9660 3644 www.crawford.com.au

21.11.21 COUNCIL ISSUE 21.10.21 <u>COUNCIL ISSUE</u> 21.09.27 PLAN UPDATED 30 21.06.22 DA ISSUE 21.06.21 DA ISSUE 28 21.06.21 ISSUED TO CONSULTANTS ISSUE DATE AMENDMENTS

DEVELOPMENT LINK

MIXED USE DEVELOPMENT

LOT 65 & 66 SEC 5 DP 6248

351-353 BARRENJOEY ROAD, NEWPORT