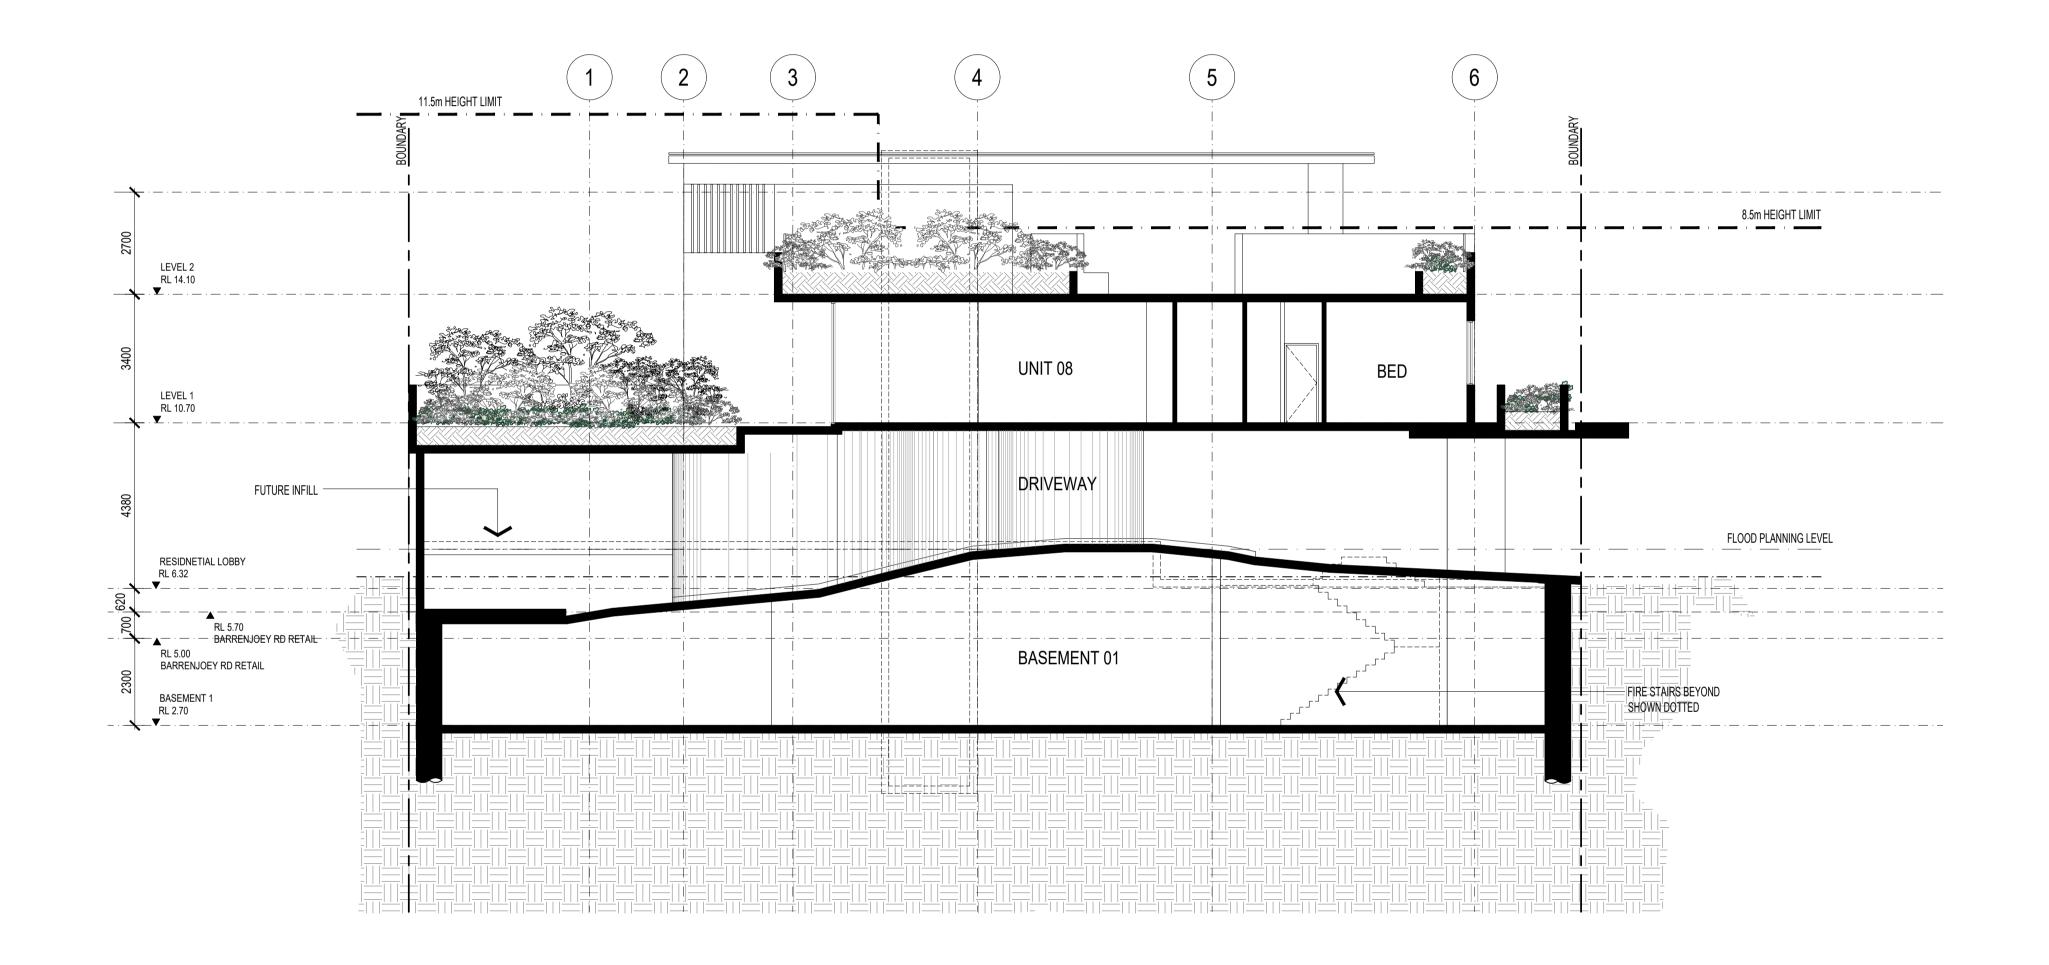

## STREET ELEVATION / BARRENJOEY ROAD CL.LEVEL 2 SSL 16.10 LEVEL 2 SSL 13.40 LEVEL 1 SSL 10.30 BARRENJOEY ROAD RETAIL SSL 5.70 SSL 5.00 BARRENJOEY ROAD RETAIL

STREET ELEVATION / BARRENJOEY ROAD - HEIGHT PLANES