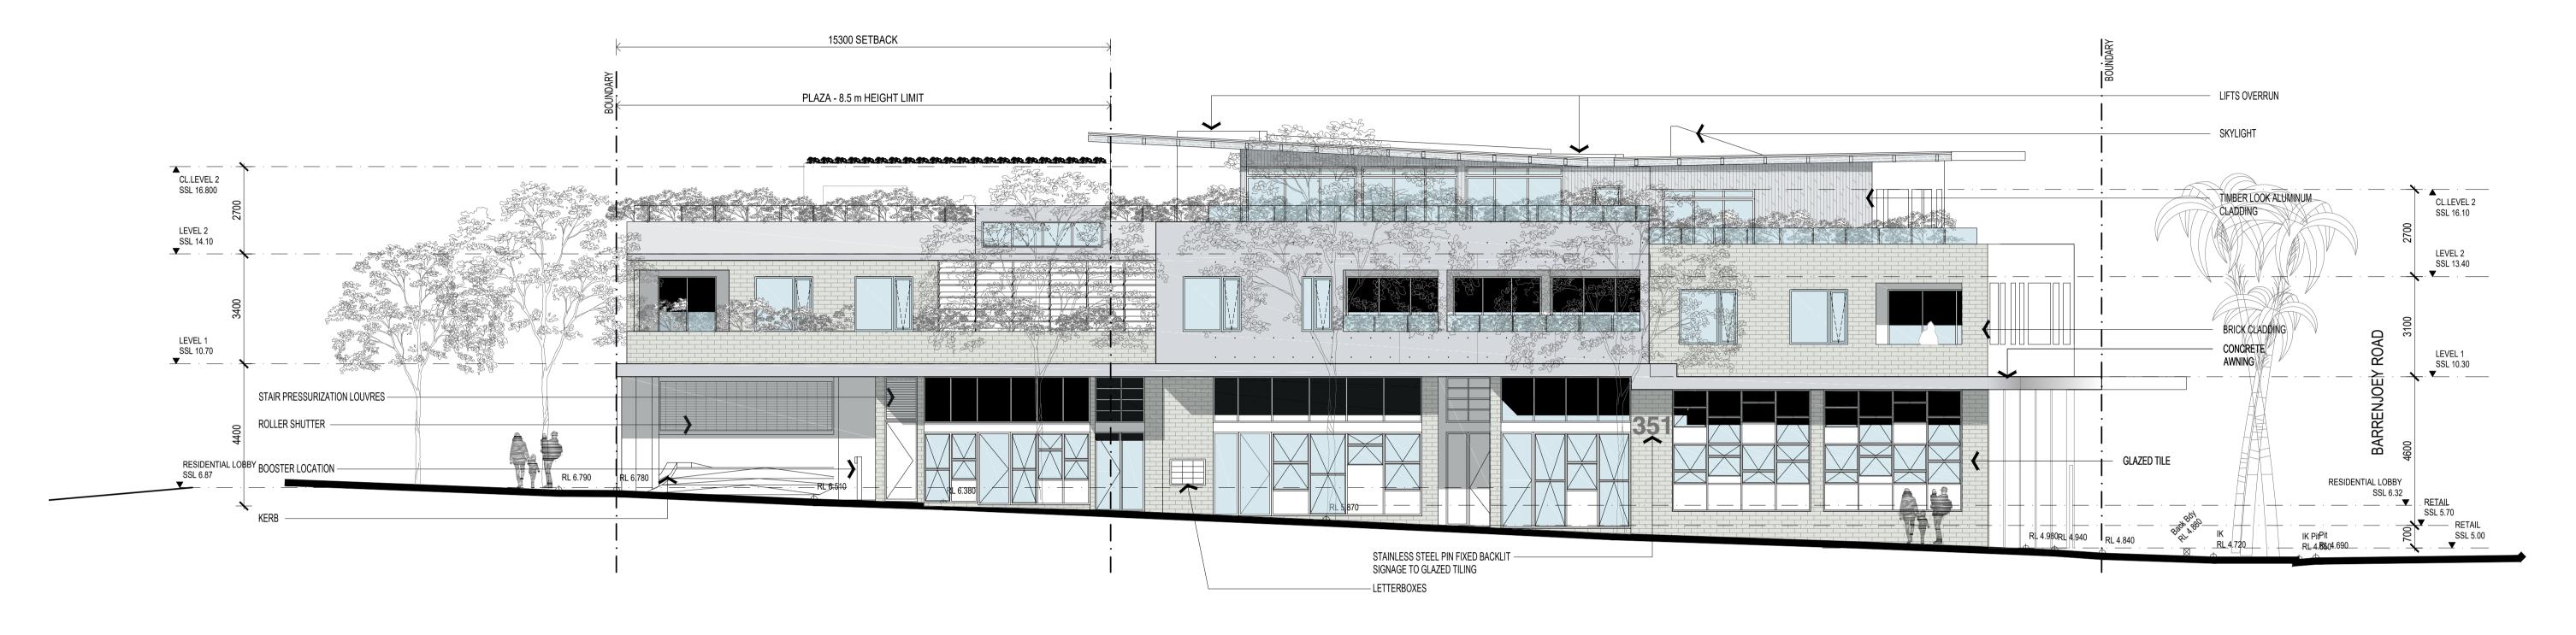

## STREET ELEVATION / BARRENJOEY ROAD CL.LEVEL 2 SSL 16.10 LEVEL 2 SSL 13.40 LEVEL 1 SSL 10.30 BARRENJOEY ROAD RETAIL SSL 5.70 SSL 5.00 BARRENJOEY ROAD RETAIL

STREET ELEVATION / BARRENJOEY ROAD - HEIGHT PLANES