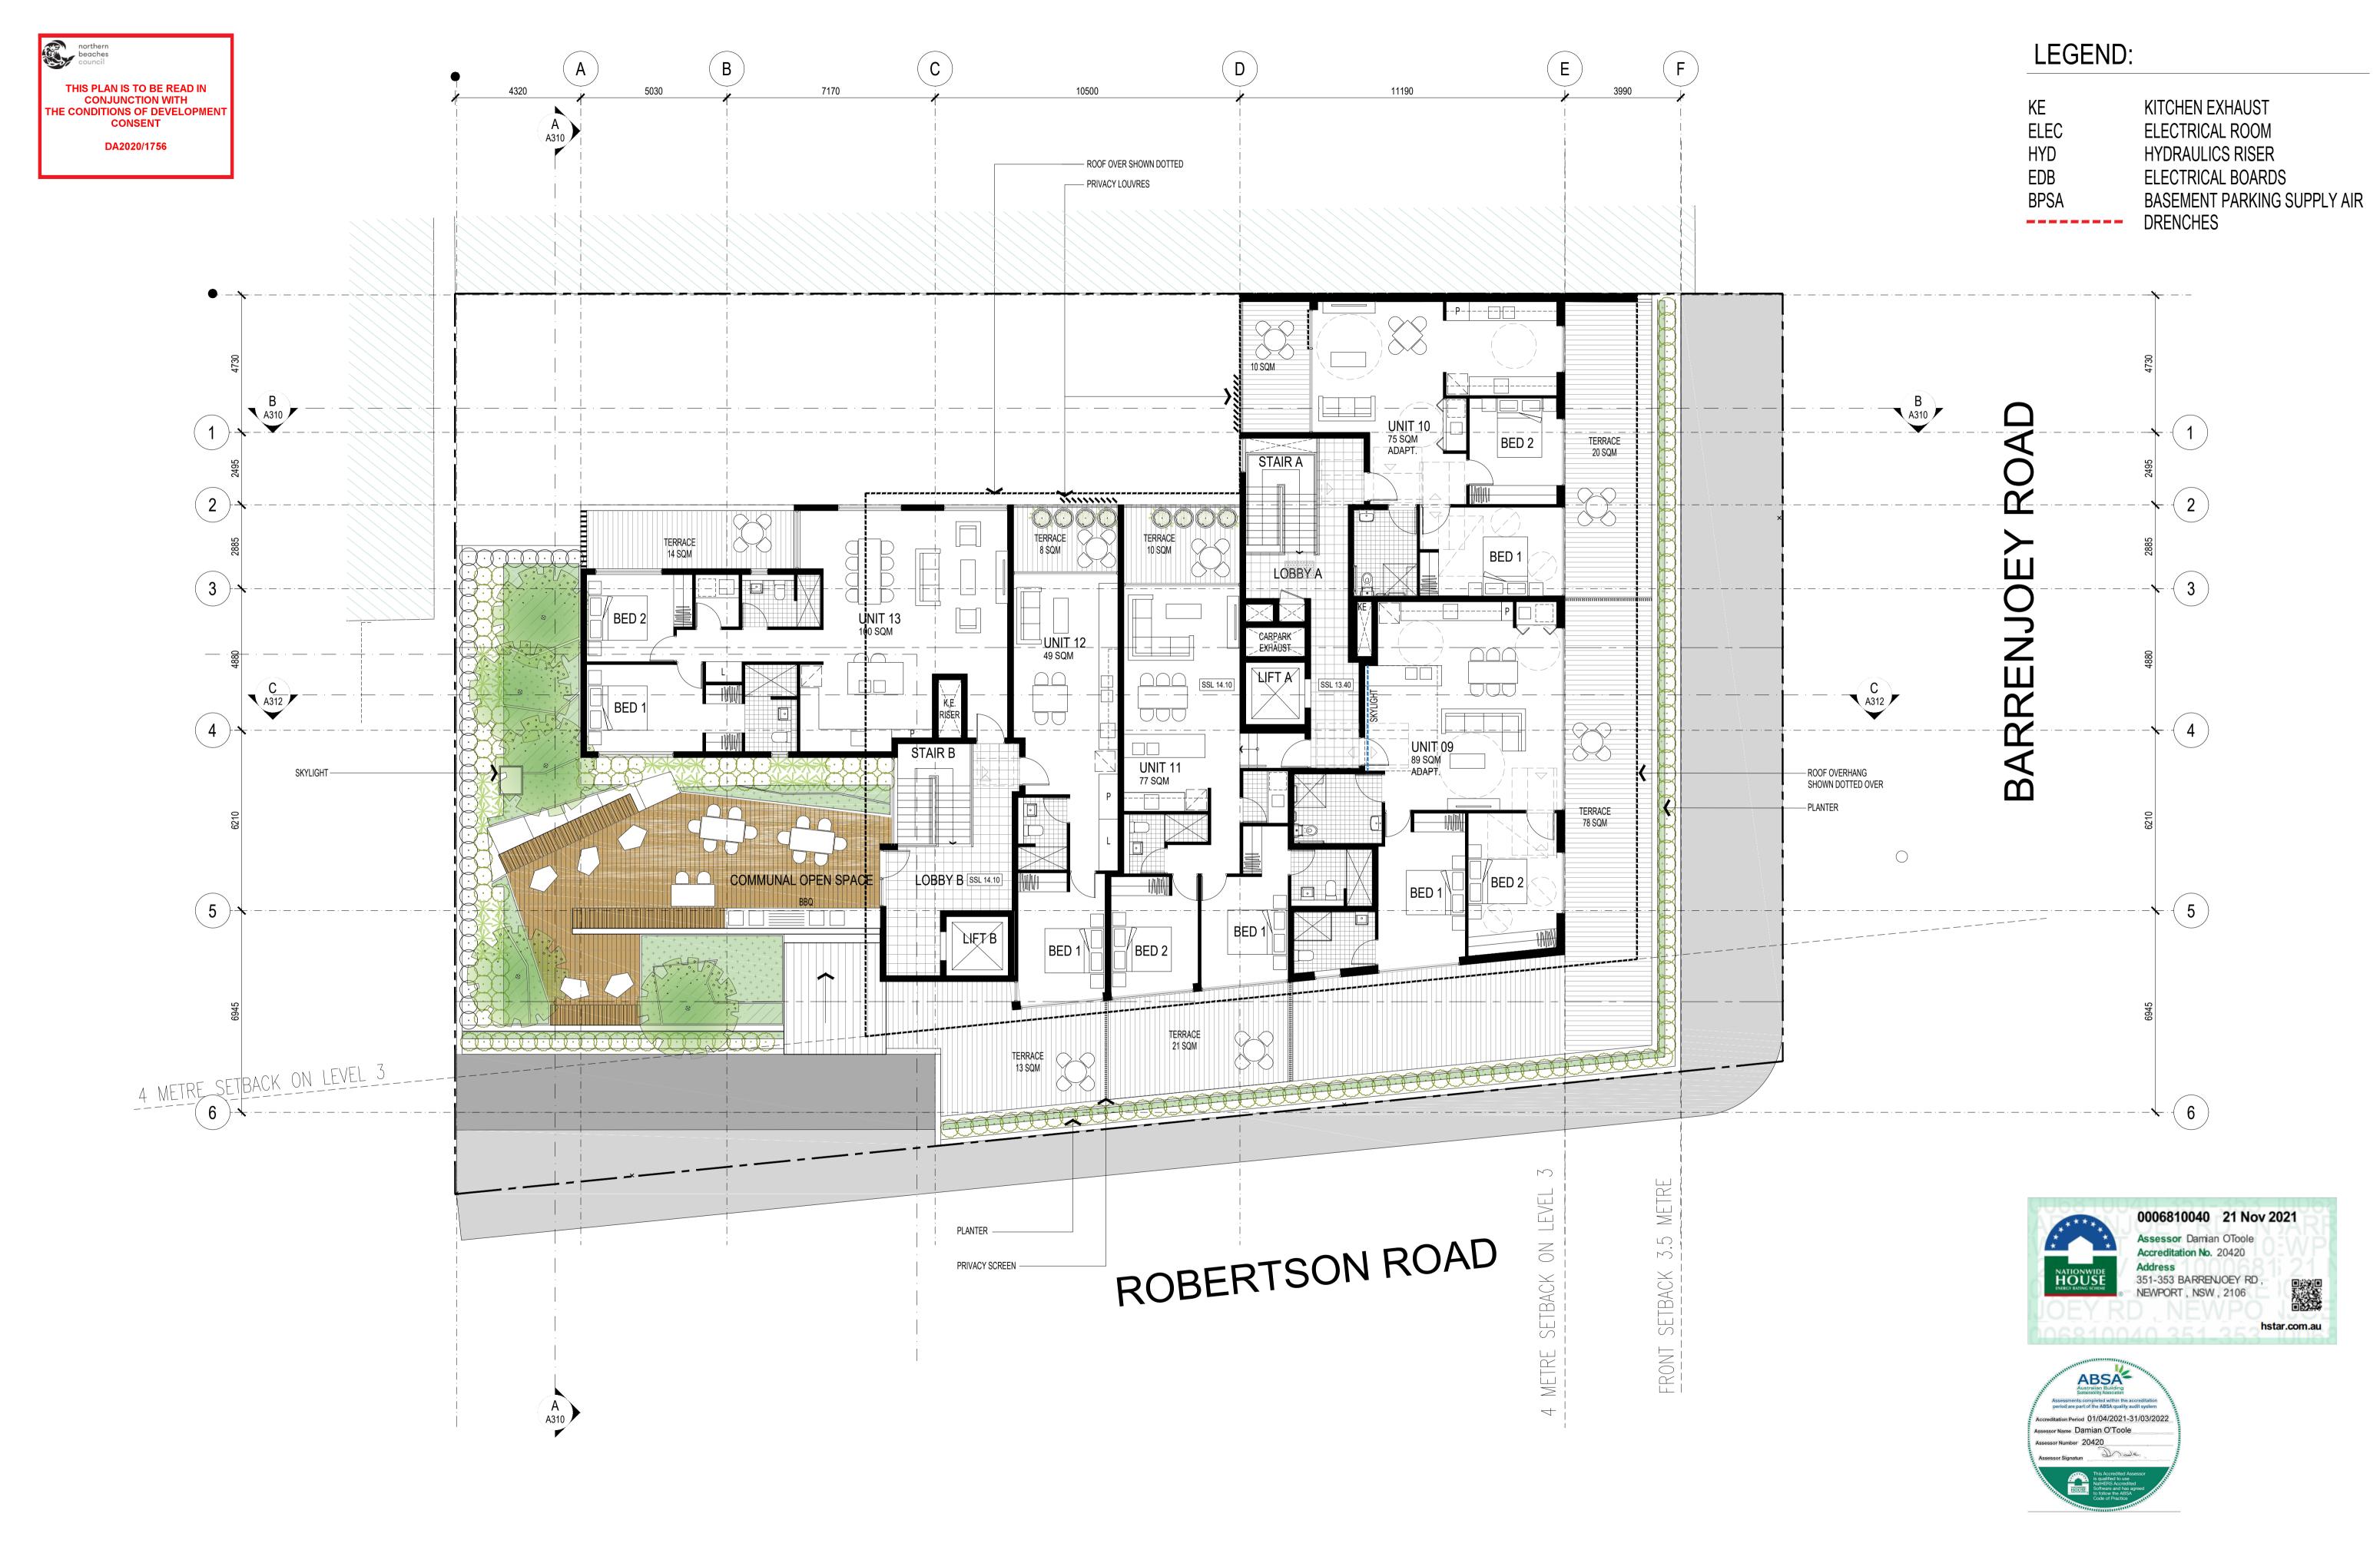

21.11.21 COUNCIL ISSUE 21.10.21 <u>COUNCIL ISSUE</u> 21.09.27 PLAN UPDATED 30 21.06.22 DA ISSUE 21.06.21 DA ISSUE 28 21.06.21 ISSUED TO CONSULTANTS ISSUE DATE AMENDMENTS

DEVELOPMENT LINK

MIXED USE DEVELOPMENT

LOT 65 & 66 SEC 5 DP 6248

351-353 BARRENJOEY ROAD, NEWPORT NSW 2106

SCALE 1:100 @ A1 APPROVED DRAWN MT LH CHECKED PG DATE JAN 2019 STATUS DA

33 crawford architects

ALL DIMENSIONS & LEVELS TO BE CHECKED ON SITE BY CONTRACTOR PRIOR TO CONSTRUCTION. ALL BOUNDARIES & CONTOURS SUBJECT TO SURVEY. ALL RIGHTS RESERVED. THIS DRAWING MAY NOT BE REPRODUCED OR TRANSMITTED, IN PART ABN 56 120 779 106 OR IN WHOLE WITHOUT THE PERMISSION OF CRAWFORD