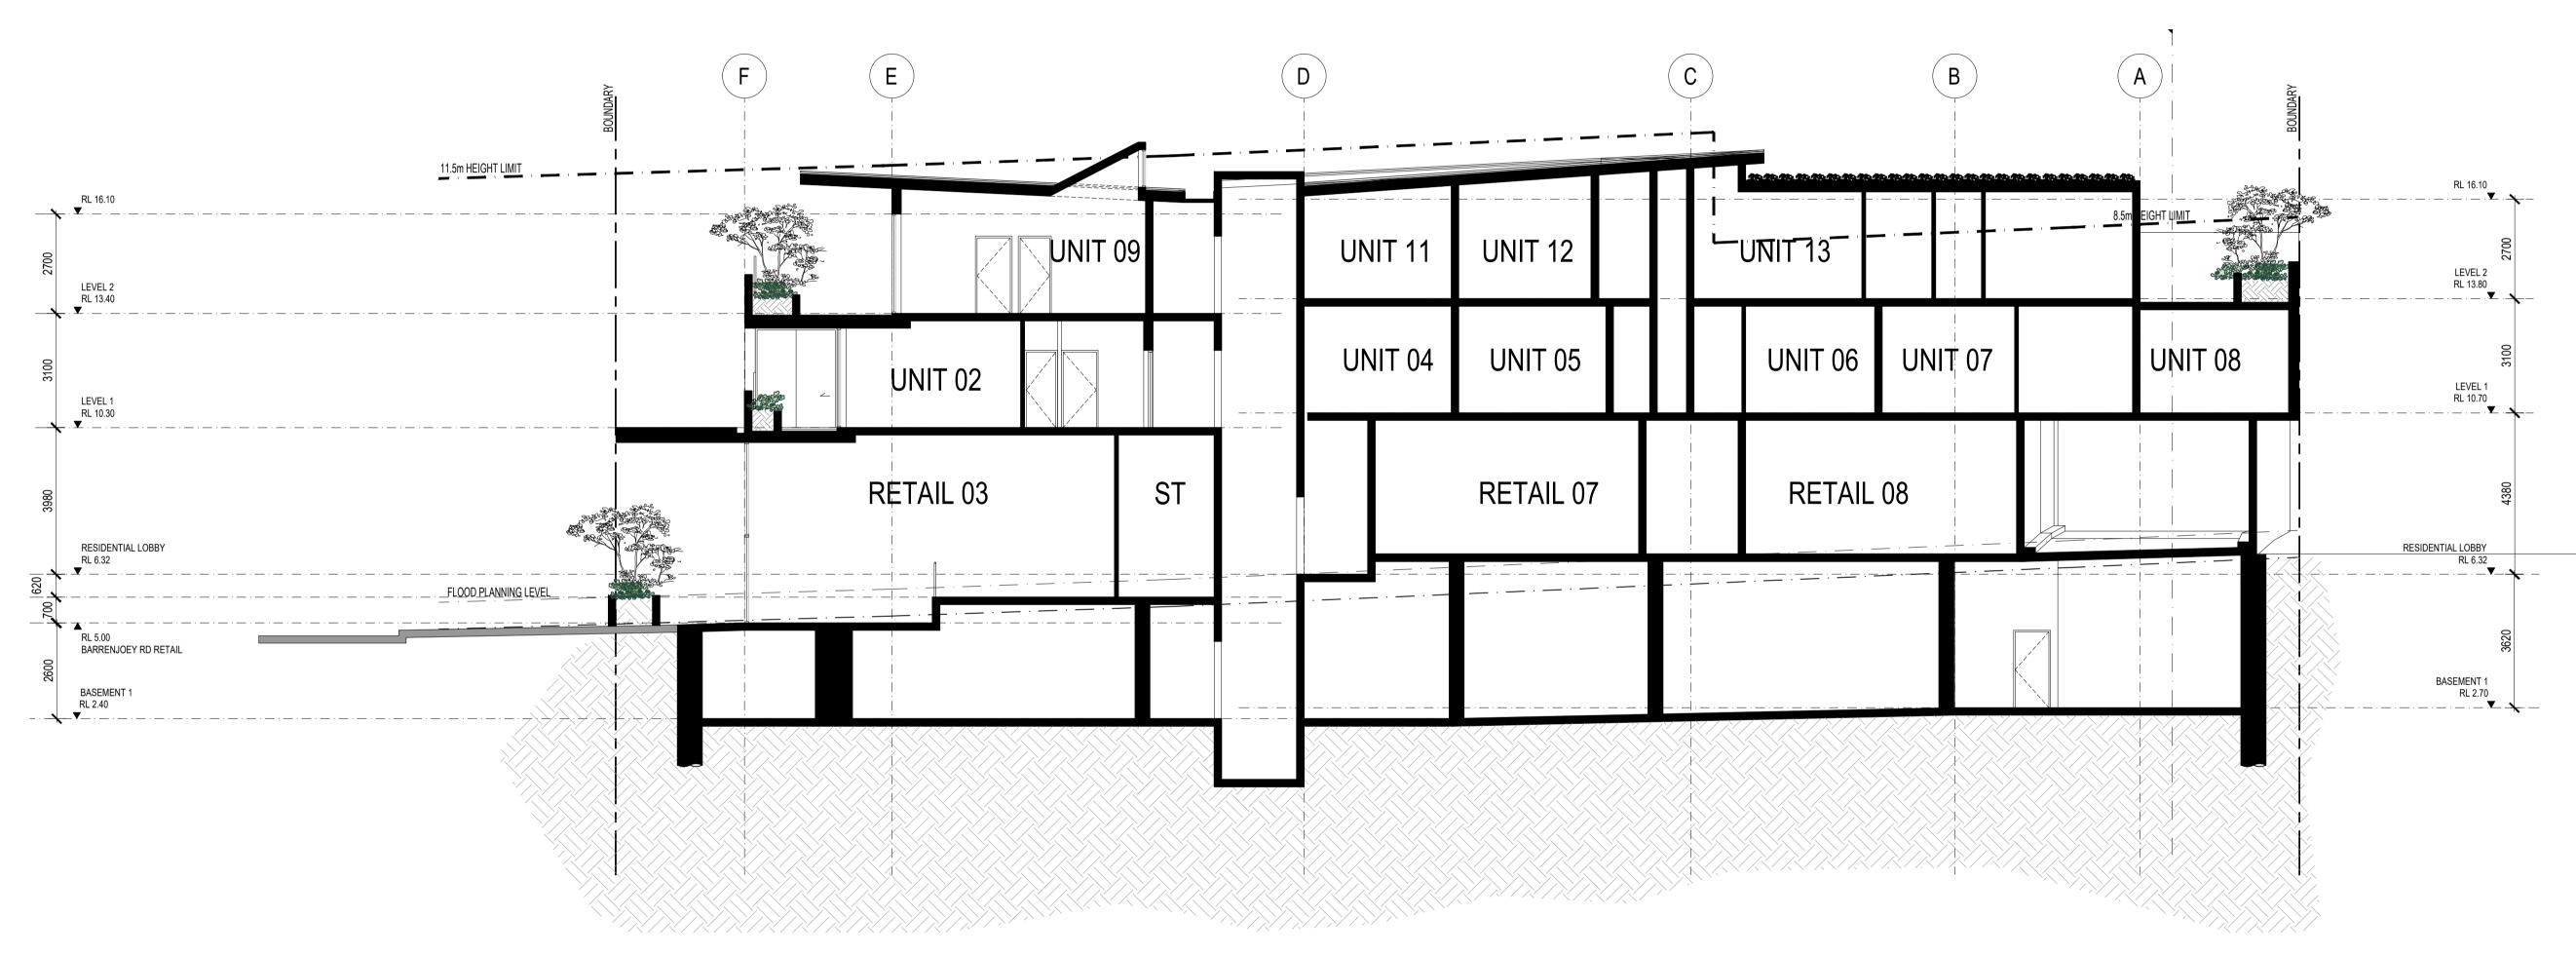

## STREET ELEVATION / BARRENJOEY ROAD CL.LEVEL 2 SSL 16.10 LEVEL 2 SSL 13.40 LEVEL 1 SSL 10.30 BARRENJOEY ROAD RETAIL SSL 5.70 SSL 5.00 BARRENJOEY ROAD RETAIL

STREET ELEVATION / BARRENJOEY ROAD - HEIGHT PLANES