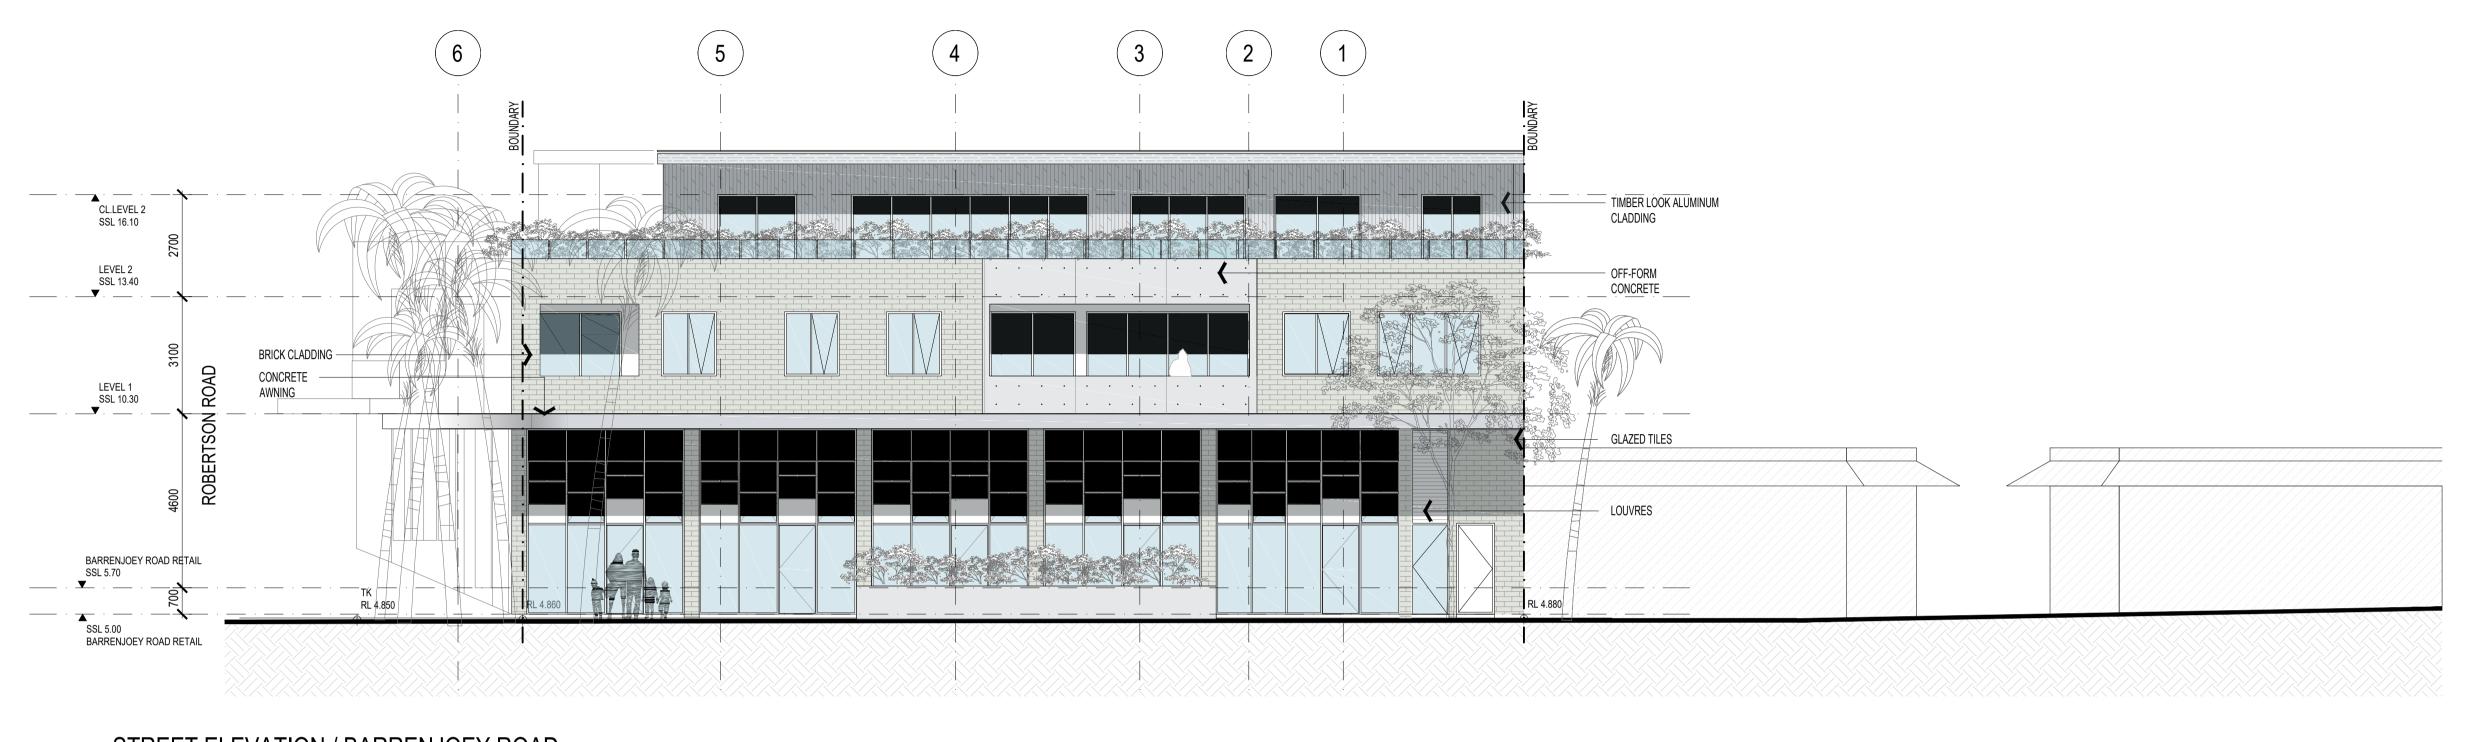

## STREET ELEVATION / BARRENJOEY ROAD CL.LEVEL 2 SSL 16.10 LEVEL 2 SSL 13.40 LEVEL 1 SSL 10.30 BARRENJOEY ROAD RETAIL SSL 5.70 SSL 5.00 BARRENJOEY ROAD RETAIL

STREET ELEVATION / BARRENJOEY ROAD - HEIGHT PLANES