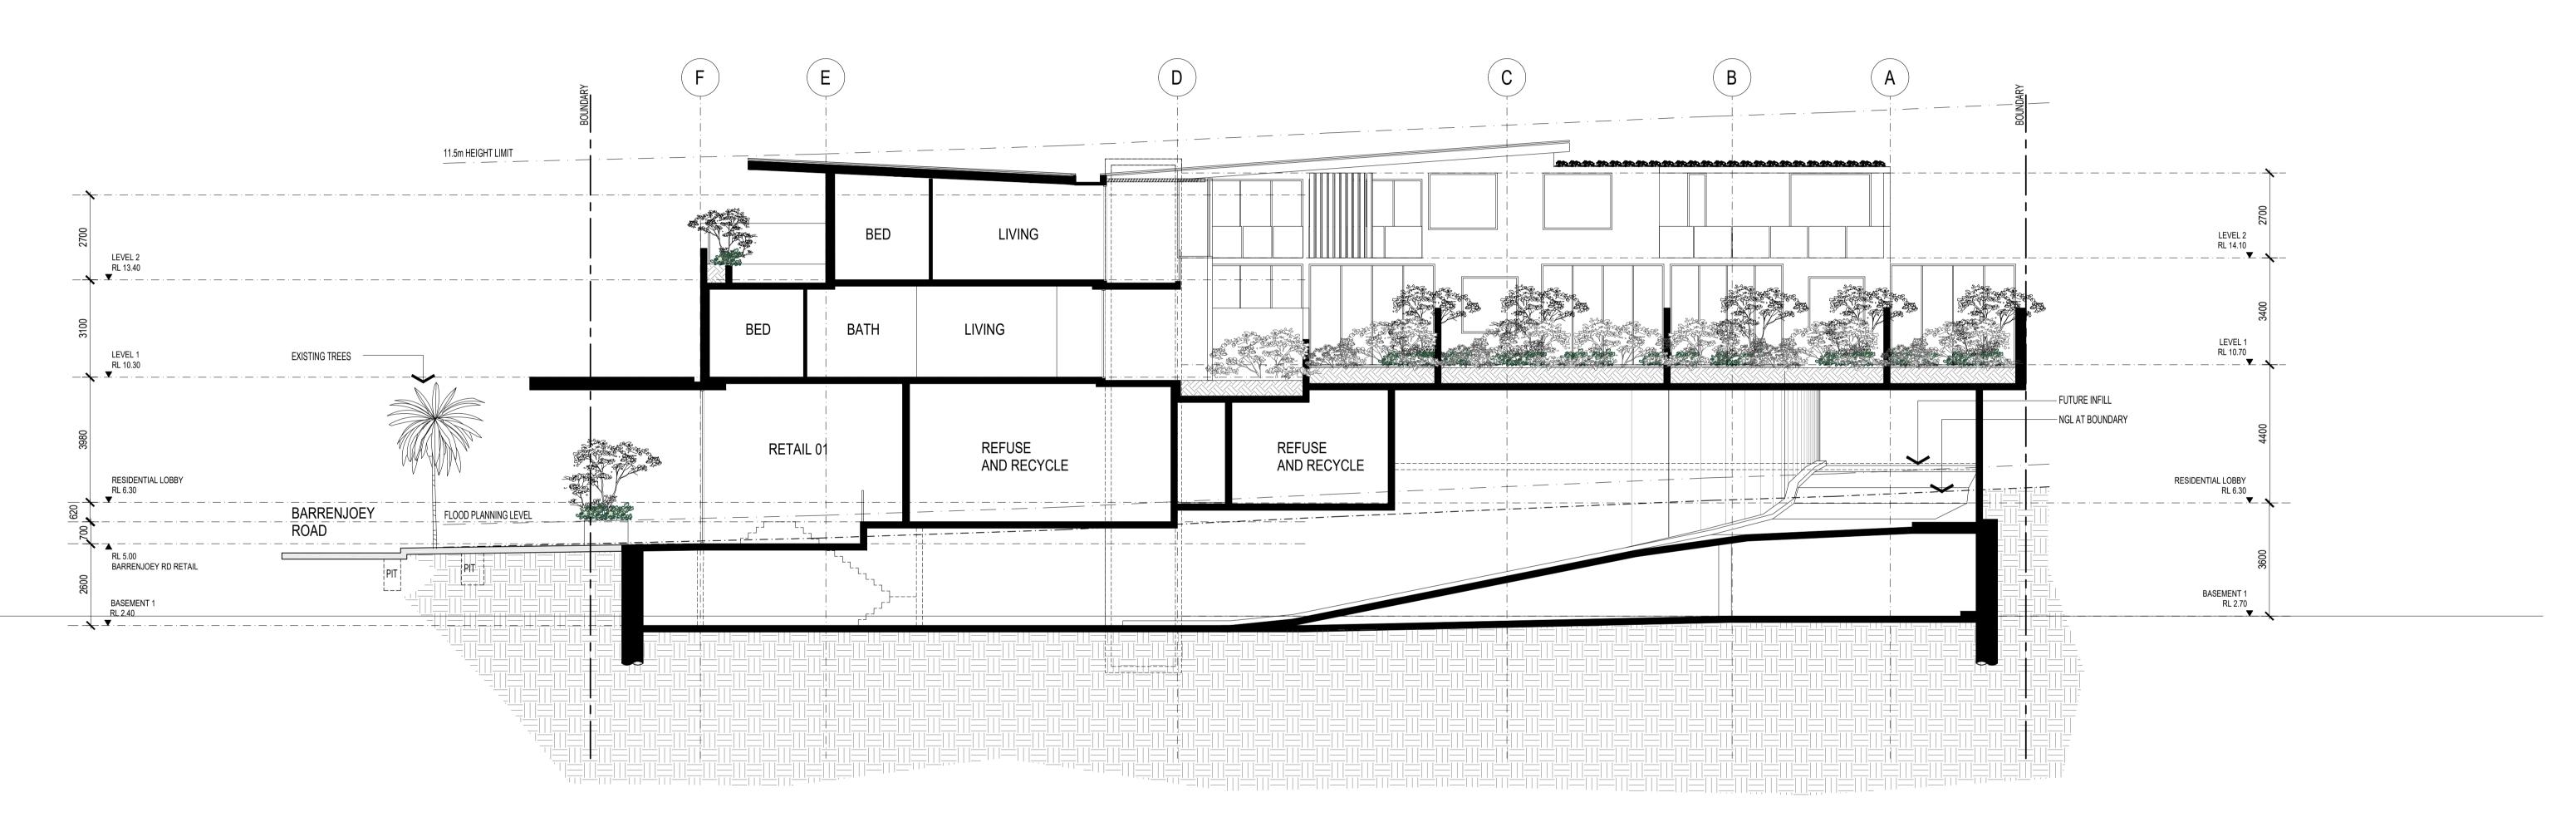

## STREET ELEVATION / BARRENJOEY ROAD CL.LEVEL 2 SSL 16.10 LEVEL 2 SSL 13.40 LEVEL 1 SSL 10.30 BARRENJOEY ROAD RETAIL SSL 5.70 SSL 5.00 BARRENJOEY ROAD RETAIL

STREET ELEVATION / BARRENJOEY ROAD - HEIGHT PLANES