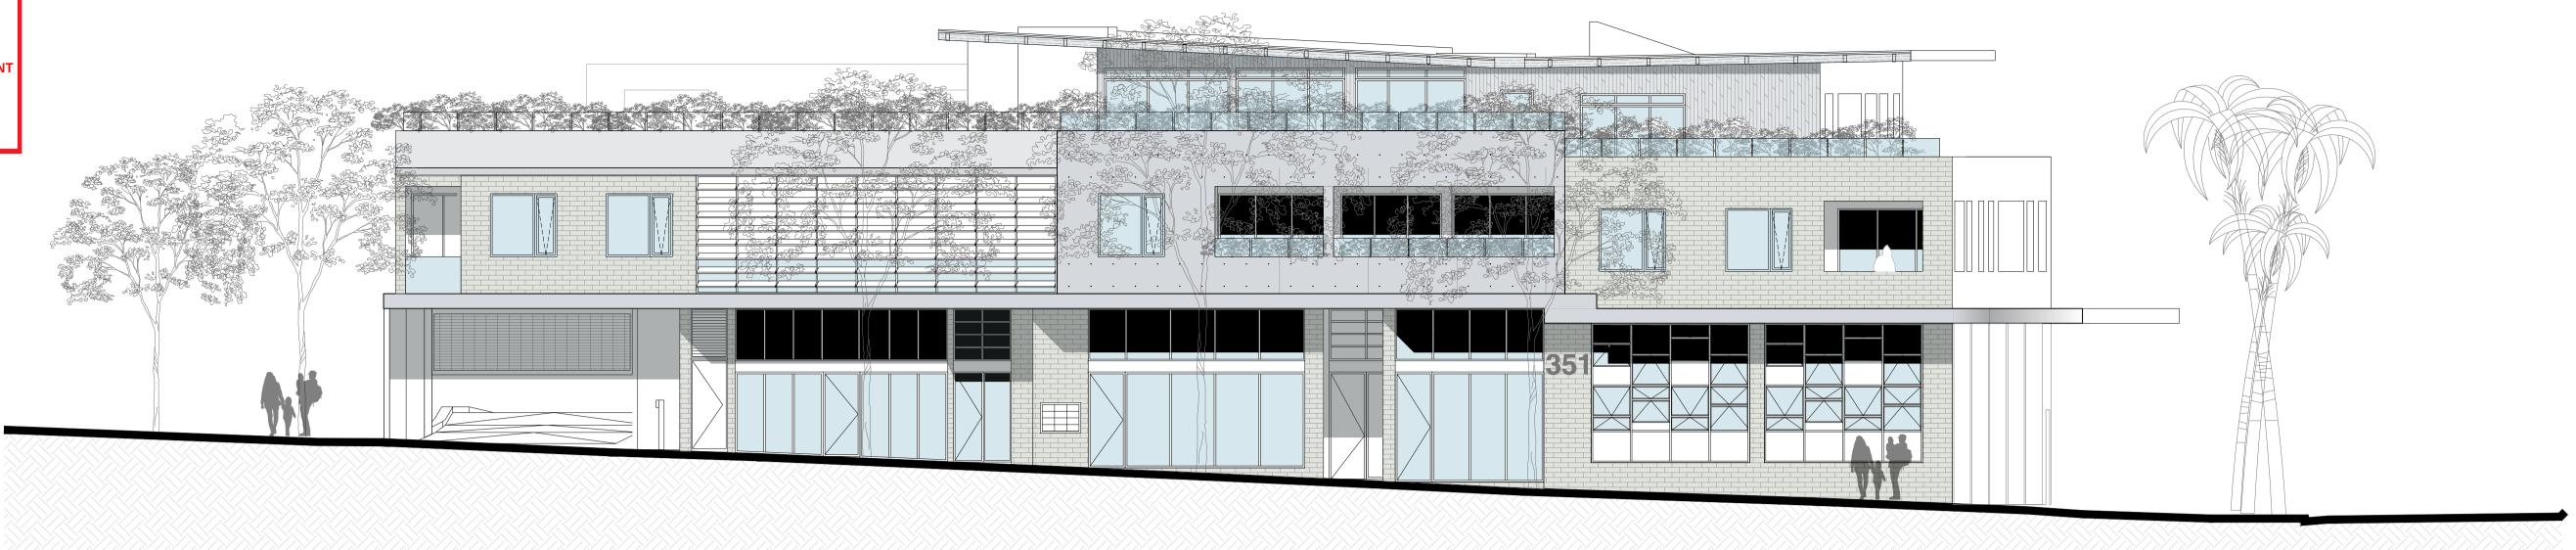

## STREET ELEVATION / BARRENJOEY ROAD CL.LEVEL 2 SSL 16.10 LEVEL 2 SSL 13.40 LEVEL 1 SSL 10.30 BARRENJOEY ROAD RETAIL SSL 5.70 SSL 5.00 BARRENJOEY ROAD RETAIL

STREET ELEVATION / BARRENJOEY ROAD - HEIGHT PLANES

ISSUE DATE AMENDMENTS

DEVELOPMENT LINK

MIXED USE DEVELOPMENT 351-353 BARRENJOEY ROAD, NEWPORT NSW 2106

LOT 65 & 66 SEC 5 DP 6248

**EAST ELEVATION** 

SCALE 1:100 @ A1 APPROVED DRAWN MN CHECKED PG DATE JAN 2019

DEVELOPMENT LINK

MIXED USE DEVELOPMENT 351-353 BARRENJOEY ROAD, NEWPORT NSW 2106

LOT 65 & 66 SEC 5 DP 6248

NORTH AND WEST **ELEVATIONS**  SCALE 1:100 @ A1 APPROVED DRAWN MN CHECKED PG DATE JAN 2019

| ALL DIMENSIONS & LEVELS TO BE CHECKED ON SITE BY      |
|-------------------------------------------------------|
| CONTRACTOR PRIOR TO CONSTRUCTION. ALL BOUNDARIES &    |
| CONTOURS SUBJECT TO SURVEY. ALL RIGHTS RESERVED. THIS |
| DRAWING MAY NOT BE REPRODUCED OR TRANSMITTED, IN PART |
| OR IN WHOLE WITHOUT THE PERMISSION OF CRAWFORD        |
| ARCHITECTS PTY LTD                                    |