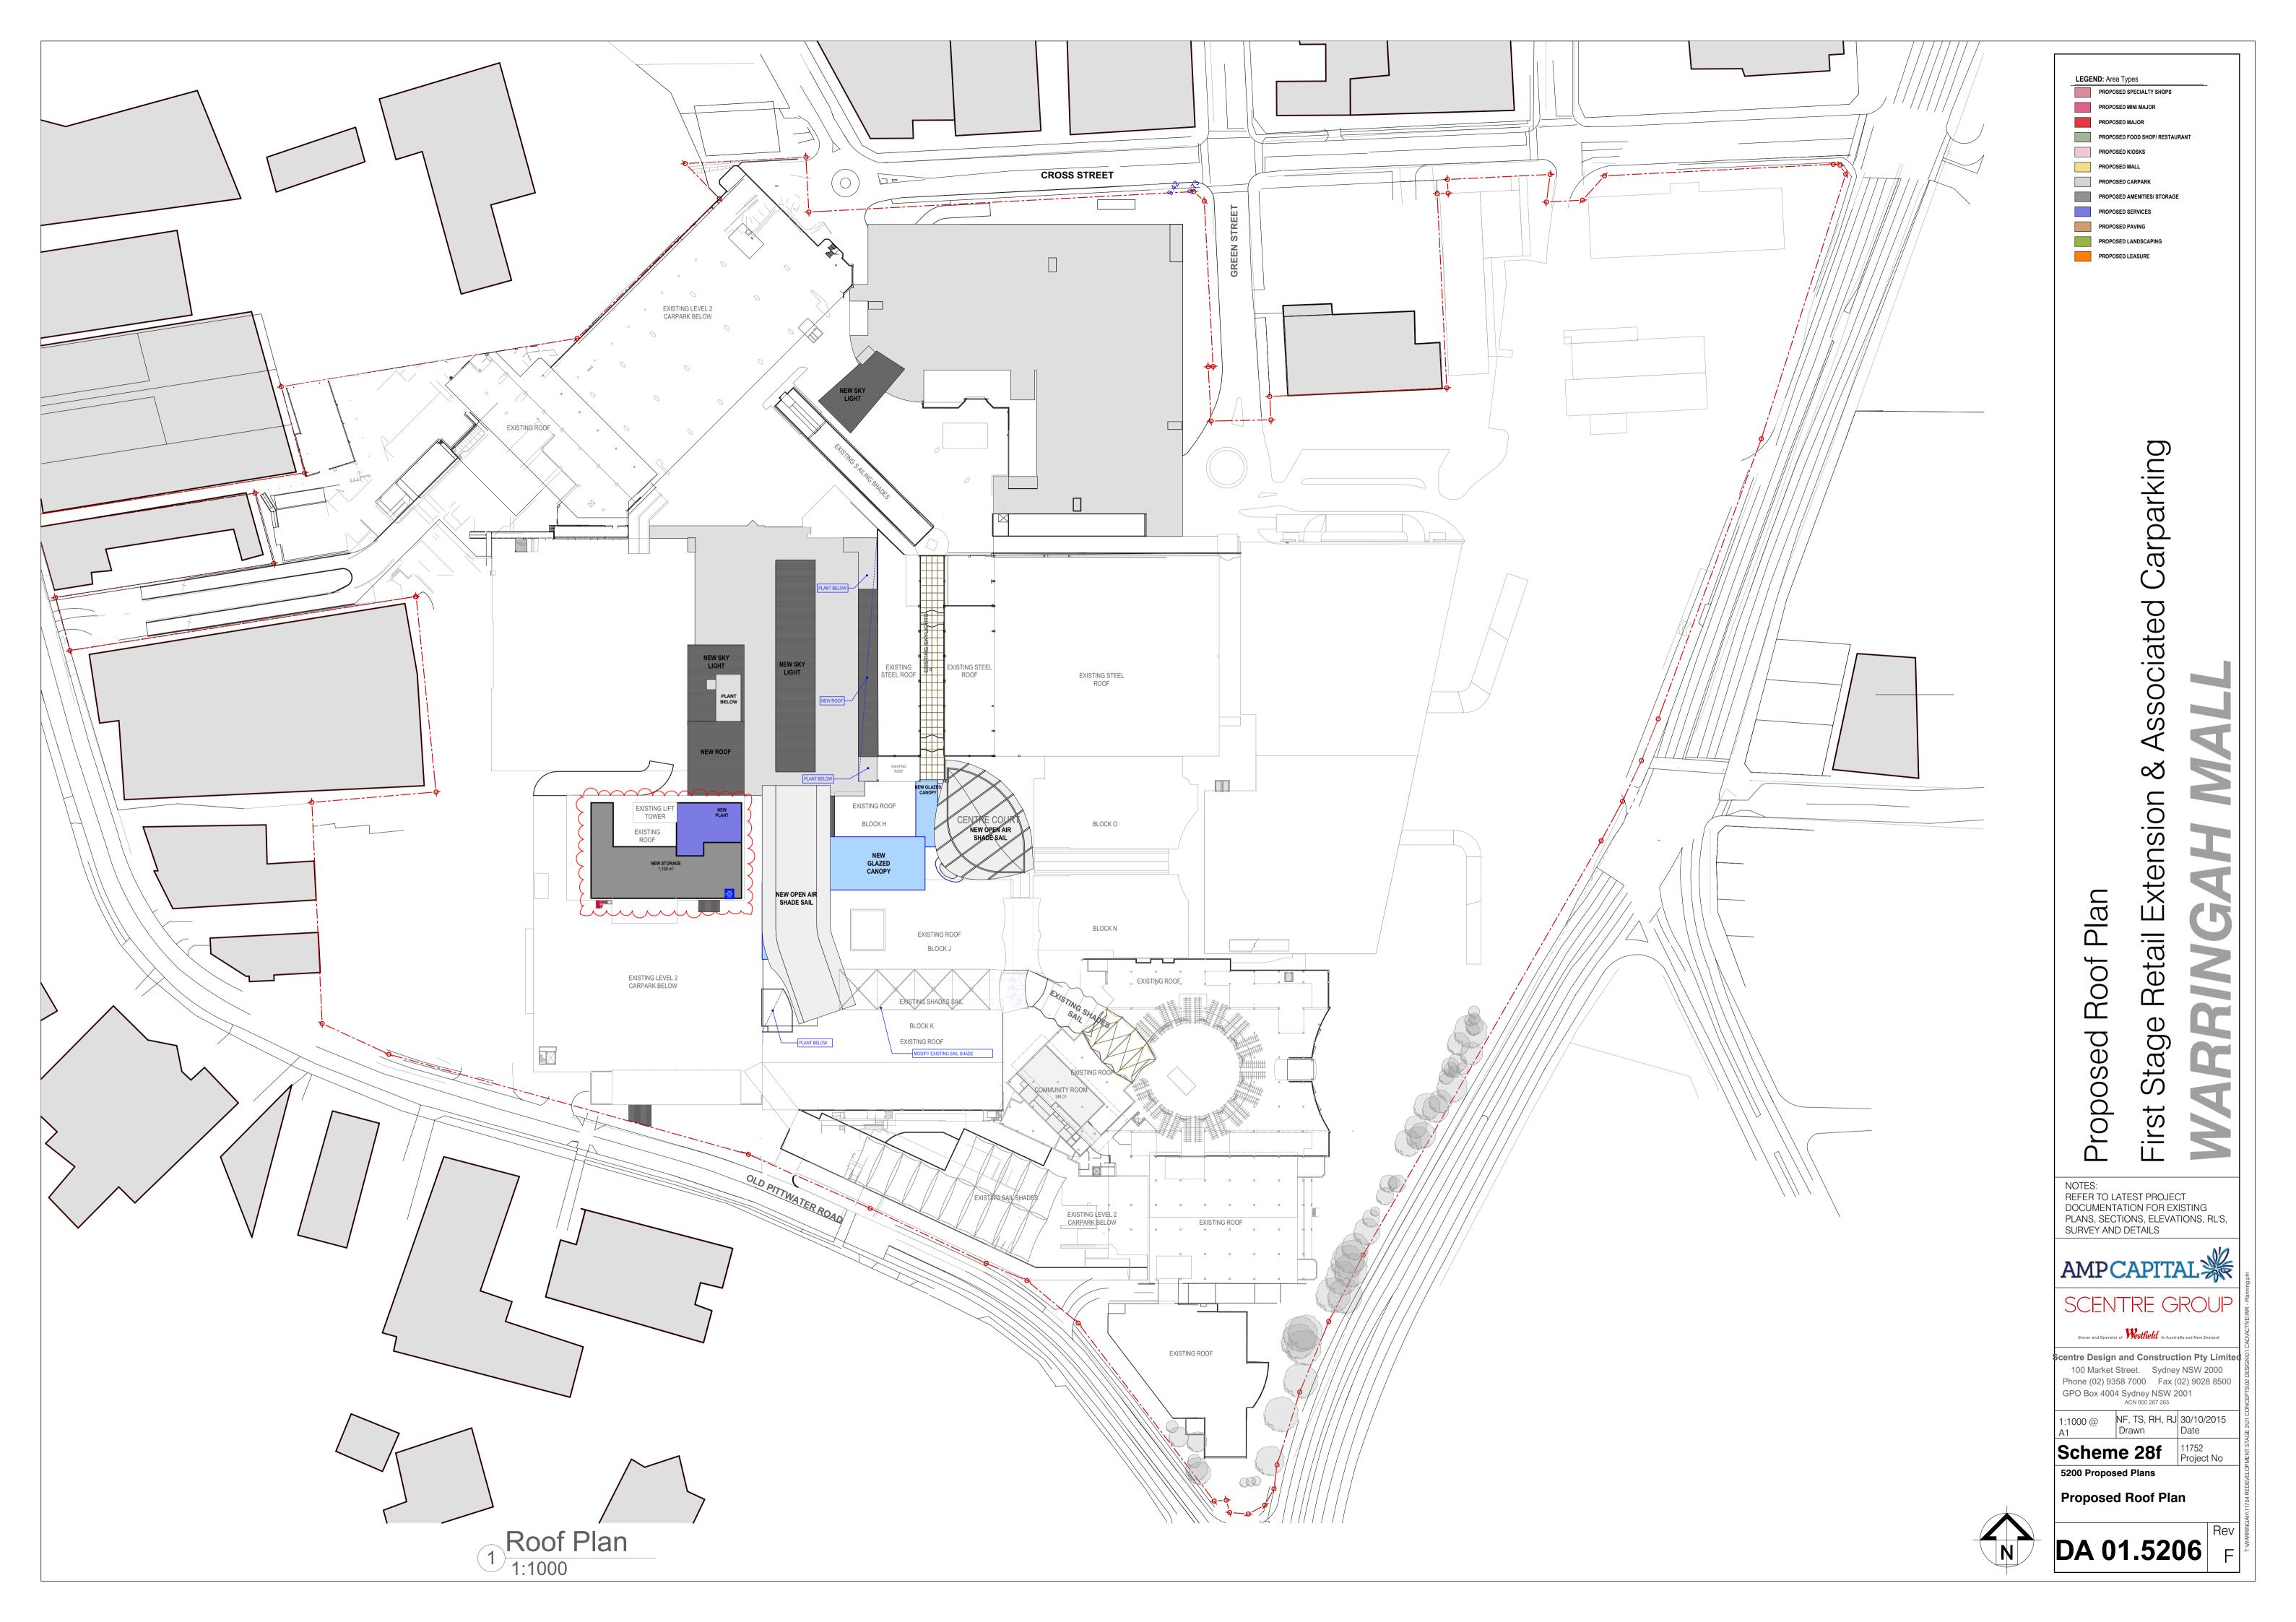

LEGEND: Area Types PROPOSED SPECIALTY SHOPS

DA 01.5303

VIEW 1: Rooftop carpark of 134-140 Old Pittwater Rd

It is not possible to observe the Myer Roof Storage from Old Pittwater Road itself. Only when an observer is considerably elevated (some 35m higher than the site) and on private property, can the Myer Roof Storage be observed. The view impacted is of a Warringah Mall car park and a commercial building on the eastern side of Pittwater road.