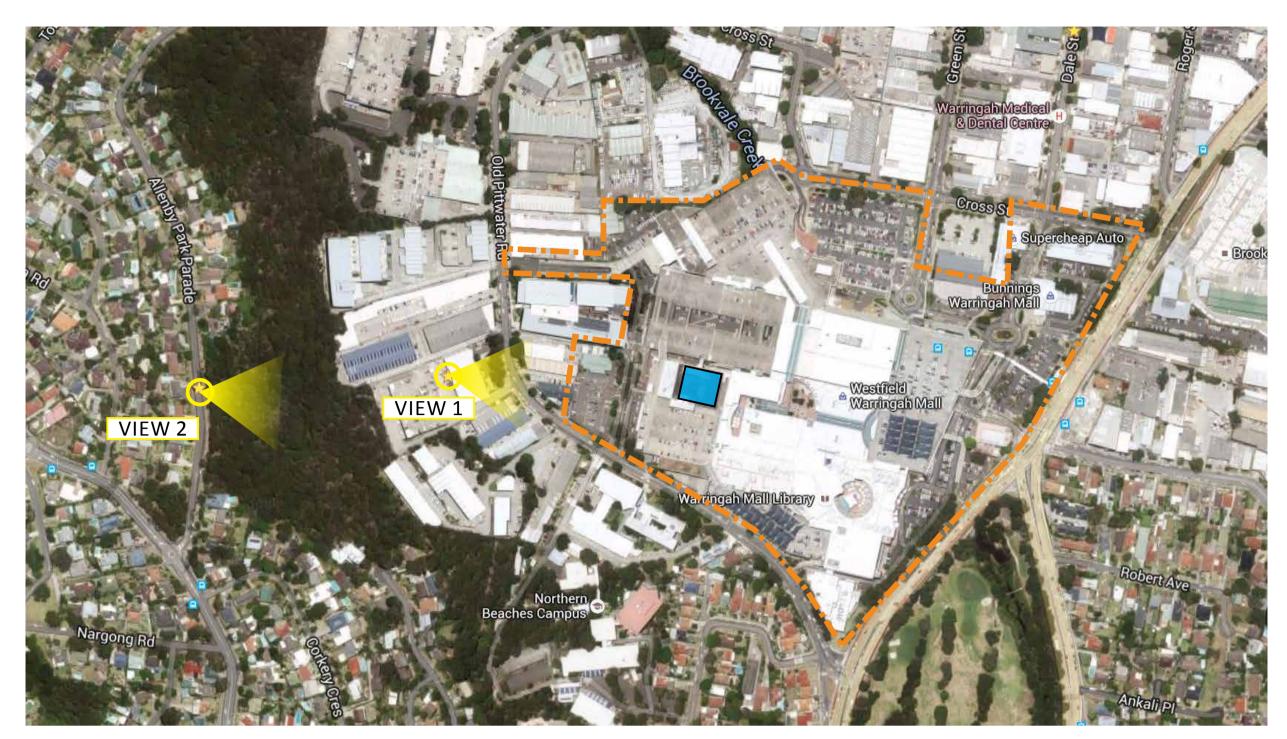

SATELLITE VIEW

VIEW 2 - Zoomed in

POSITION OF VIEW

MYER COURT ROOF STORAGE

MYER COURT ROOF STORAGE
BEHIND TREES

MALL SITE

PROPOSED MINI MAJOR
PROPOSED MINI MAJOR
PROPOSED MAJOR
PROPOSED FOOD SHOP/ RESTAURANT
PROPOSED KIOSKS
PROPOSED MALL
PROPOSED CARPARK
PROPOSED AMENITIES/ STORAGE
PROPOSED PAVING
PROPOSED LANDSCAPING
PROPOSED LEASURE