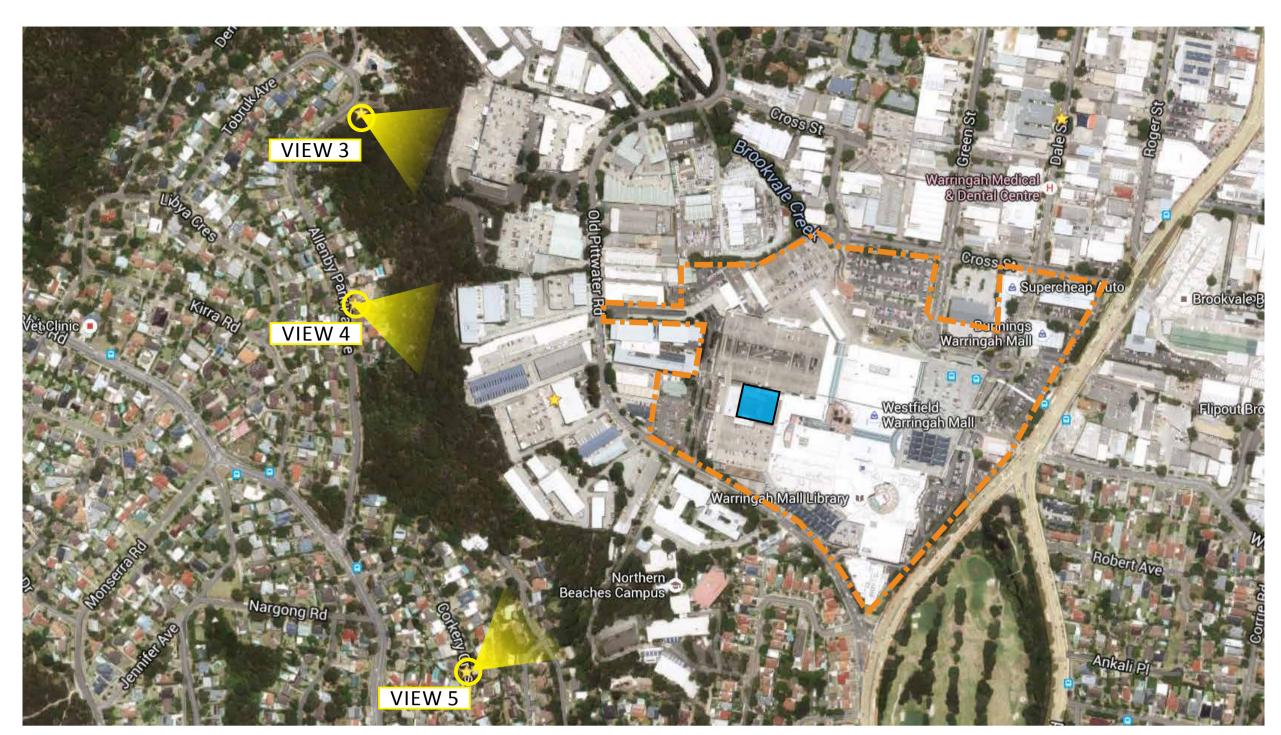

VIEW 2: 9 Allenby Park Parade

When traversing the western escarpment that is Allenby Park Parade, the views are largely obscured by dense bush or housing. This view illustrates that on one of the two occasions that there is a small gap in the foliage, it is to a wider vista, and the Myer Roof Storage only impacts views on the shopping centre itself.

Scheme 28f | 11752 | Project No | 5510 View Impact Study

View Impact Study

DA 01.5512

VIEW 3: 56 Allenby Park Parade

The northern end of Allenby Park Parade is the only other location that an obscured view of the site is possible through the dense bushland. The view is too a wider vista, and the Myer Roof Storage only impacts views onto the shopping centre itself.