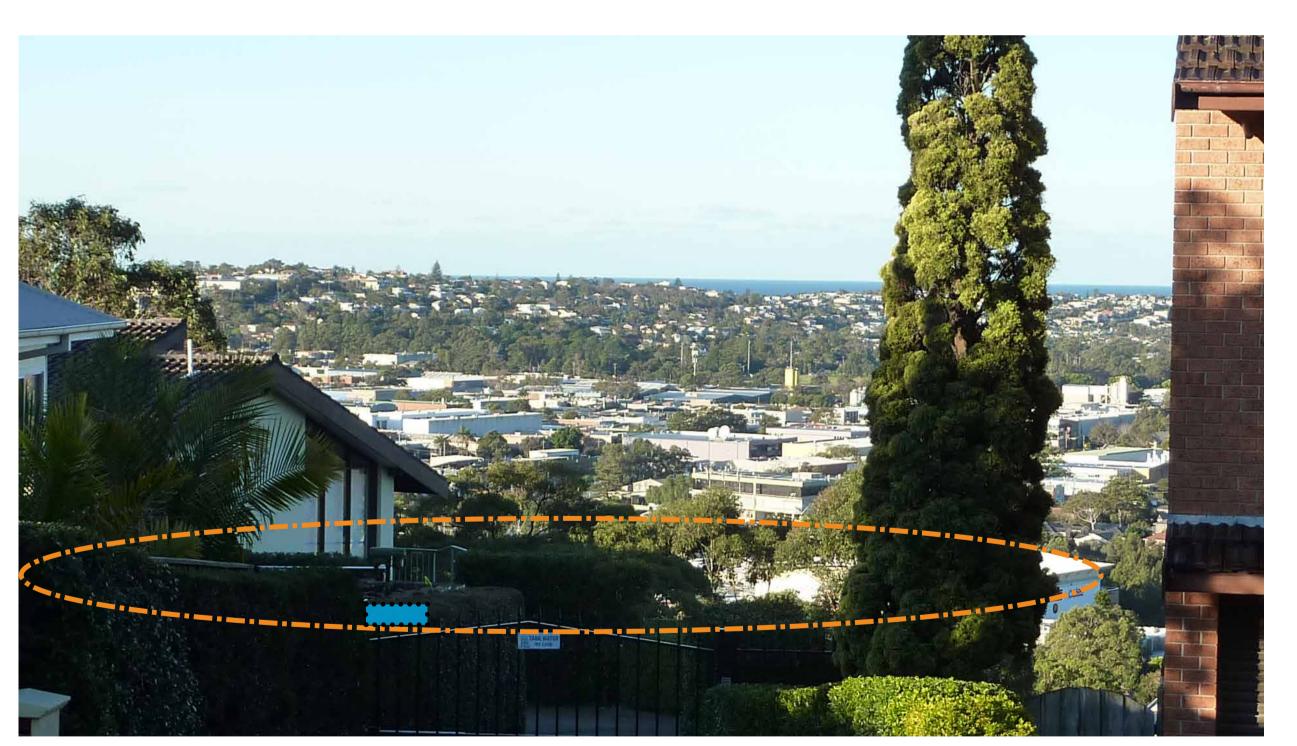

VIEW 2: 9 Allenby Park Parade

When traversing the western escarpment that is Allenby Park Parade, the views are largely obscured by dense bush or housing. This view illustrates that on one of the two occasions that there is a small gap in the foliage, it is to a wider vista, and the Myer Roof Storage only impacts views on the shopping centre itself.