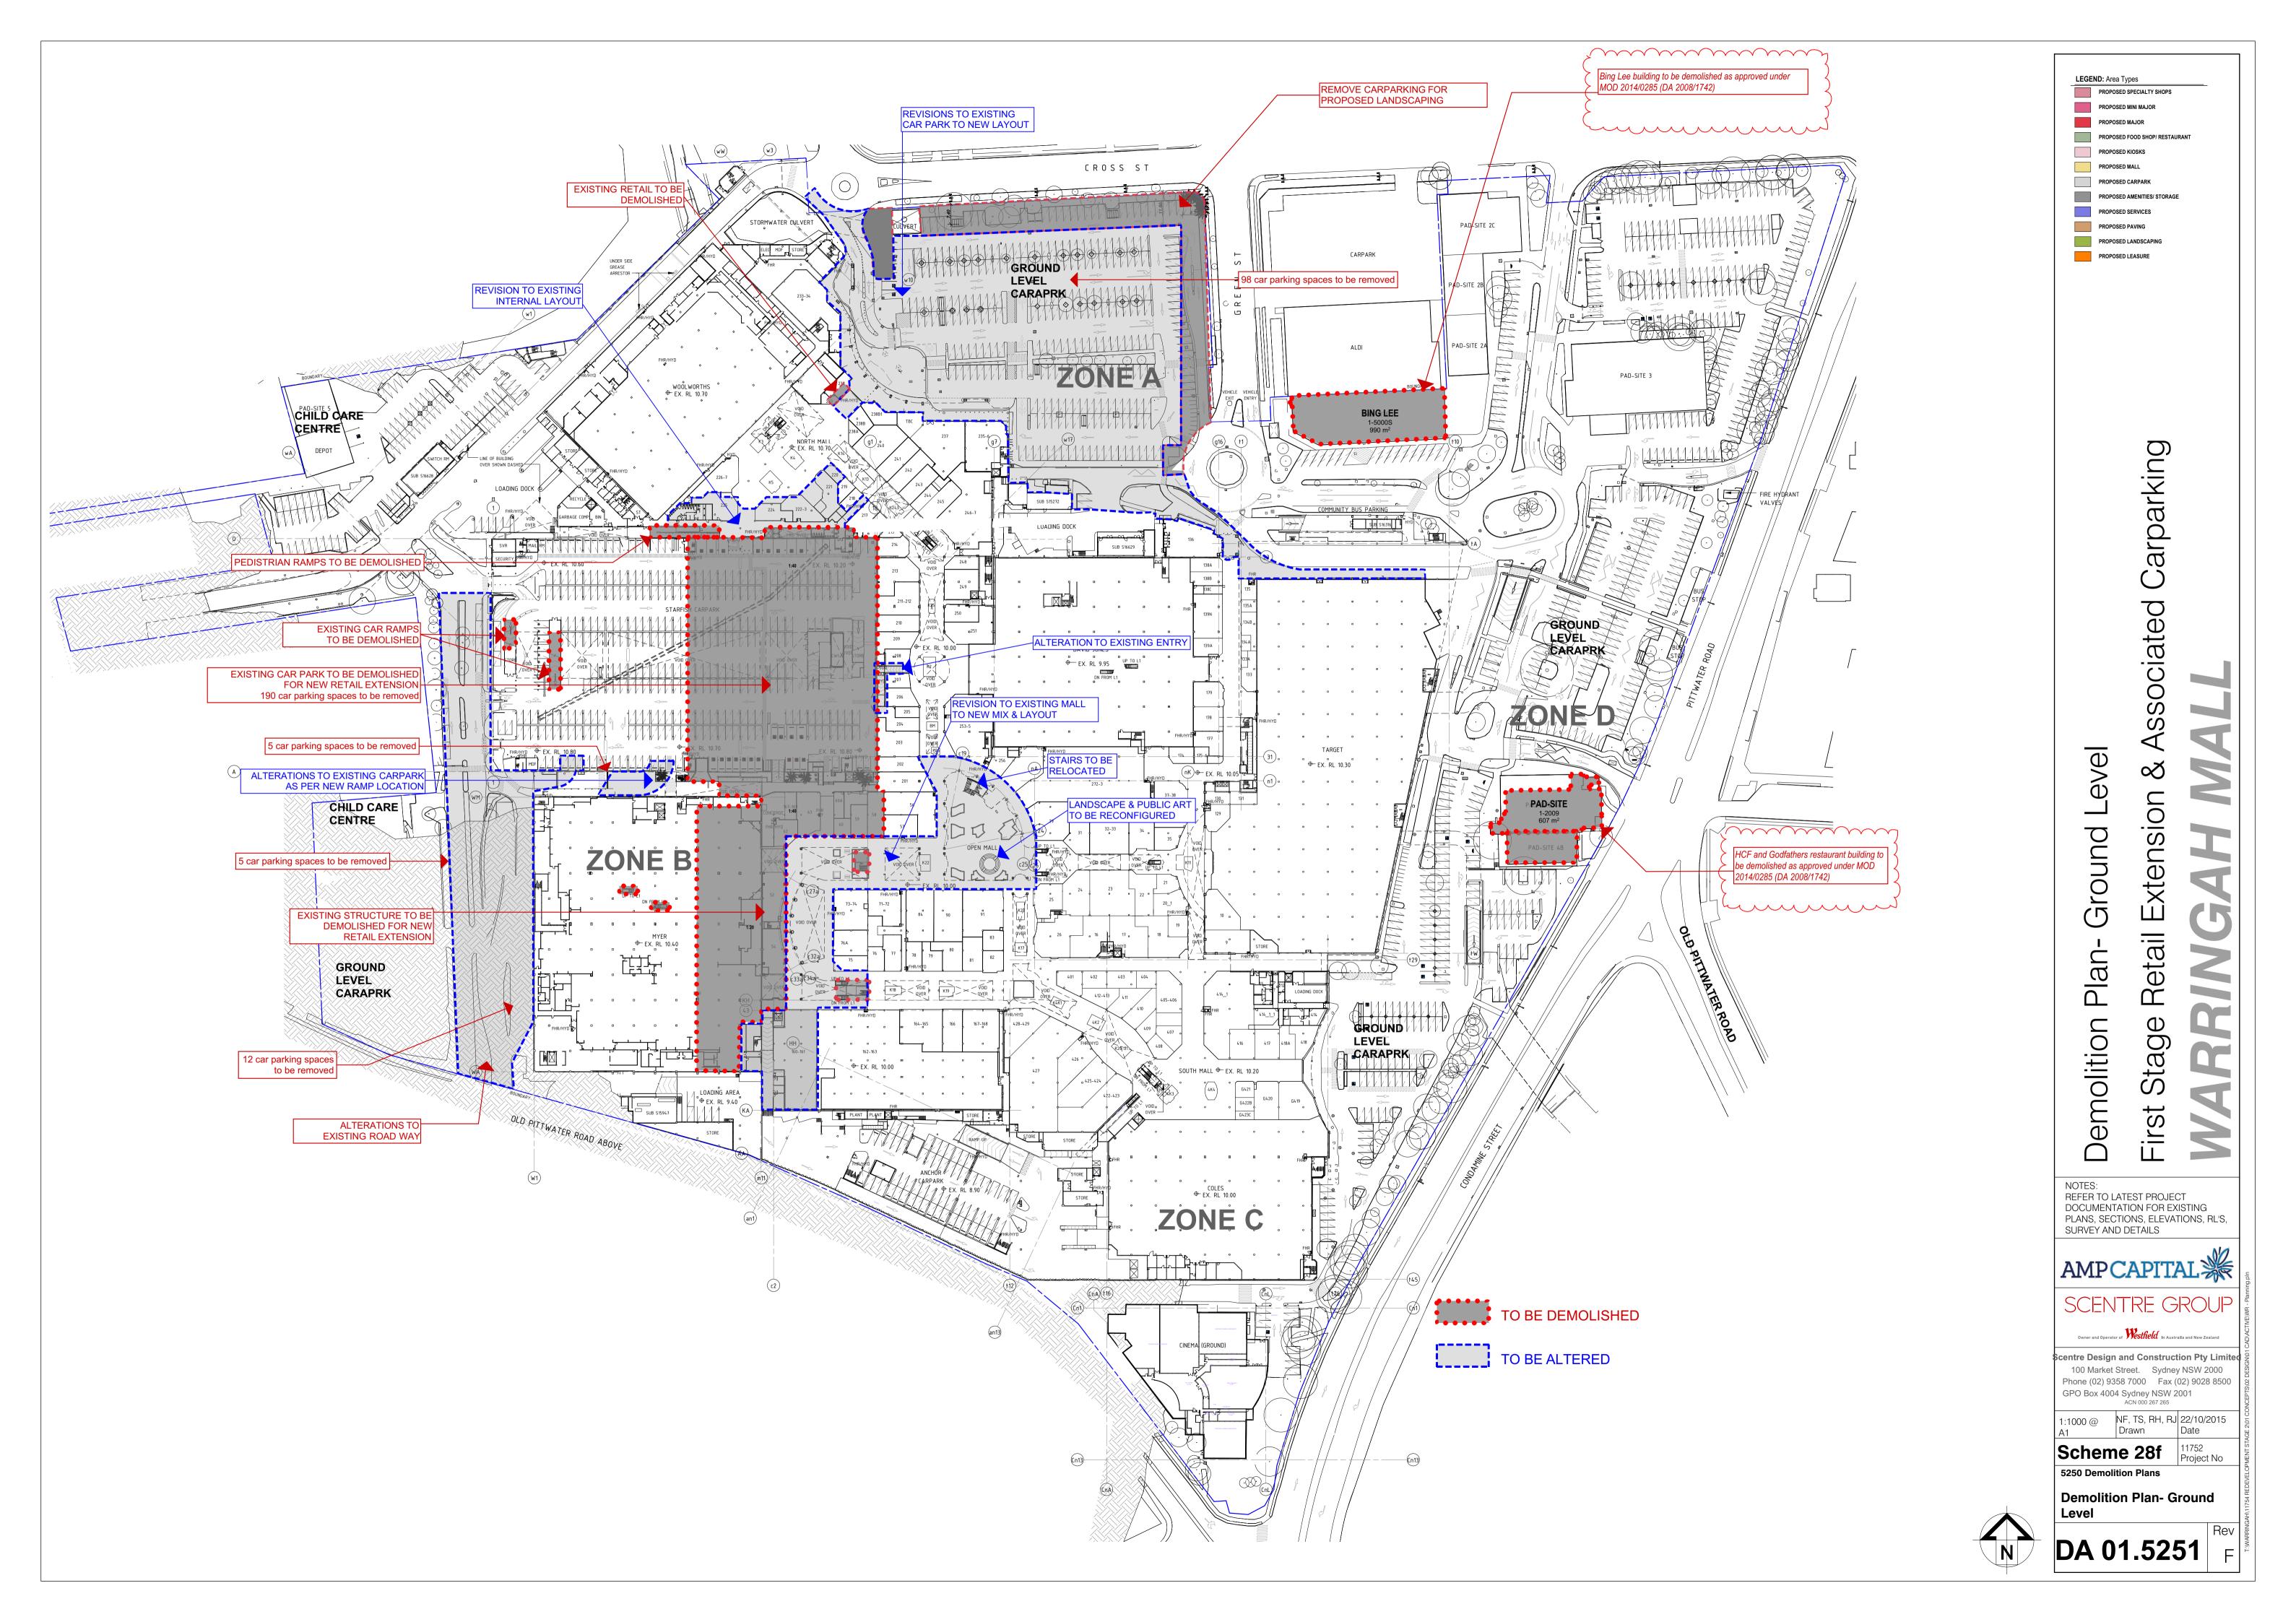

## View Impact Study First Stage Retail Extension & Associated Carparking

NOTES:
REFER TO LATEST PROJECT
DOCUMENTATION FOR EXISTING
PLANS, SECTIONS, ELEVATIONS, RL'S,
SURVEY AND DETAILS

1:1.43 @ A1 NF, TS, RH, RJ 22/10/2015 Drawn Date

Scheme 28f | 11752 | Project No | 5510 View Impact Study

View Impact Study

DA 01.5512

VIEW 3: 56 Allenby Park Parade

The northern end of Allenby Park Parade is the only other location that an obscured view of the site is possible through the dense bushland. The view is too a wider vista, and the Myer Roof Storage only impacts views onto the shopping centre itself.

VIEW 4: 24 Allenby Park Parade

Where residential dwellings flank the eastern side of Allenby Park Parade, the views of the site are largely obscured by the houses. As illustrated here, the Myer Roof Storage is completely obscured by the residential dwelling.