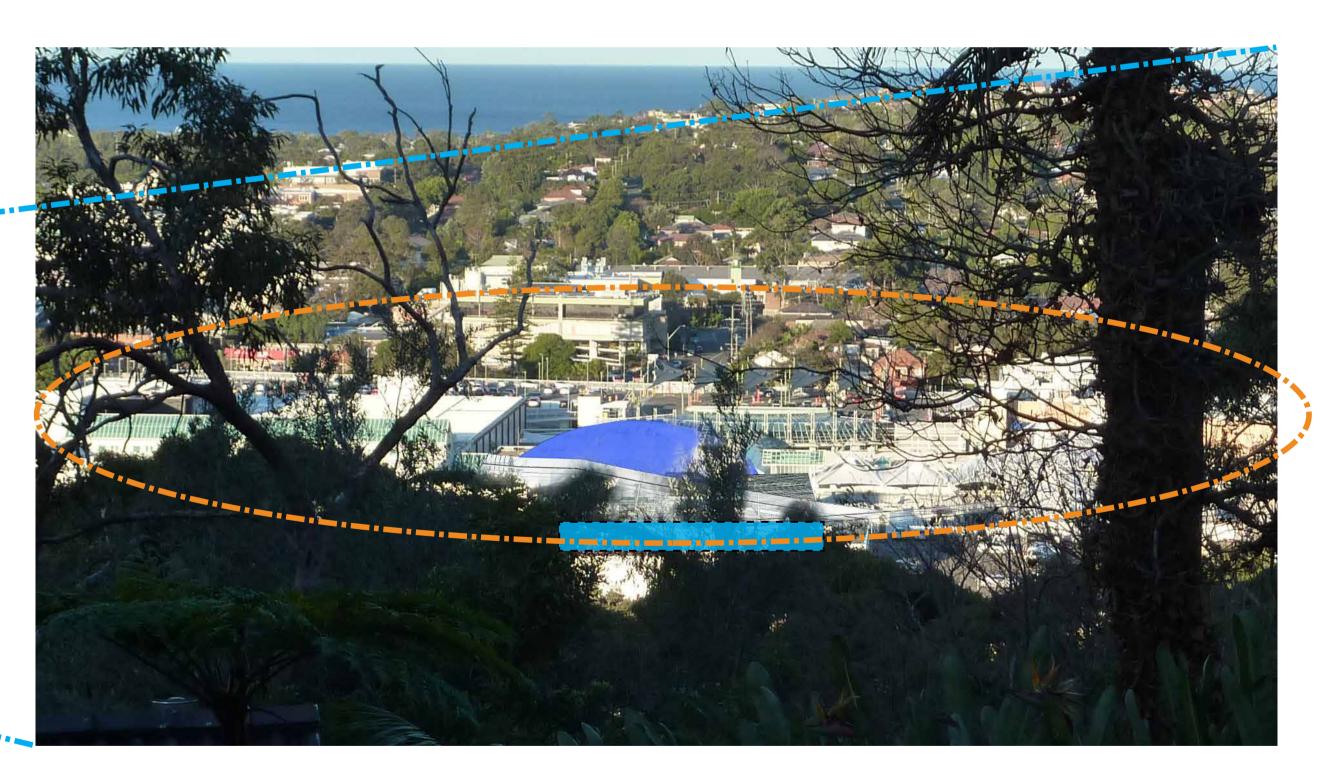

VIEW 2: 9 Allenby Park Parade

When traversing the western escarpment that is Allenby Park Parade, the views are largely obscured by dense bush or housing. This view illustrates that on one of the two occasions that there is a small gap in the foliage, it is to a wider vista, and the Myer Roof Storage only impacts views on the shopping centre itself.