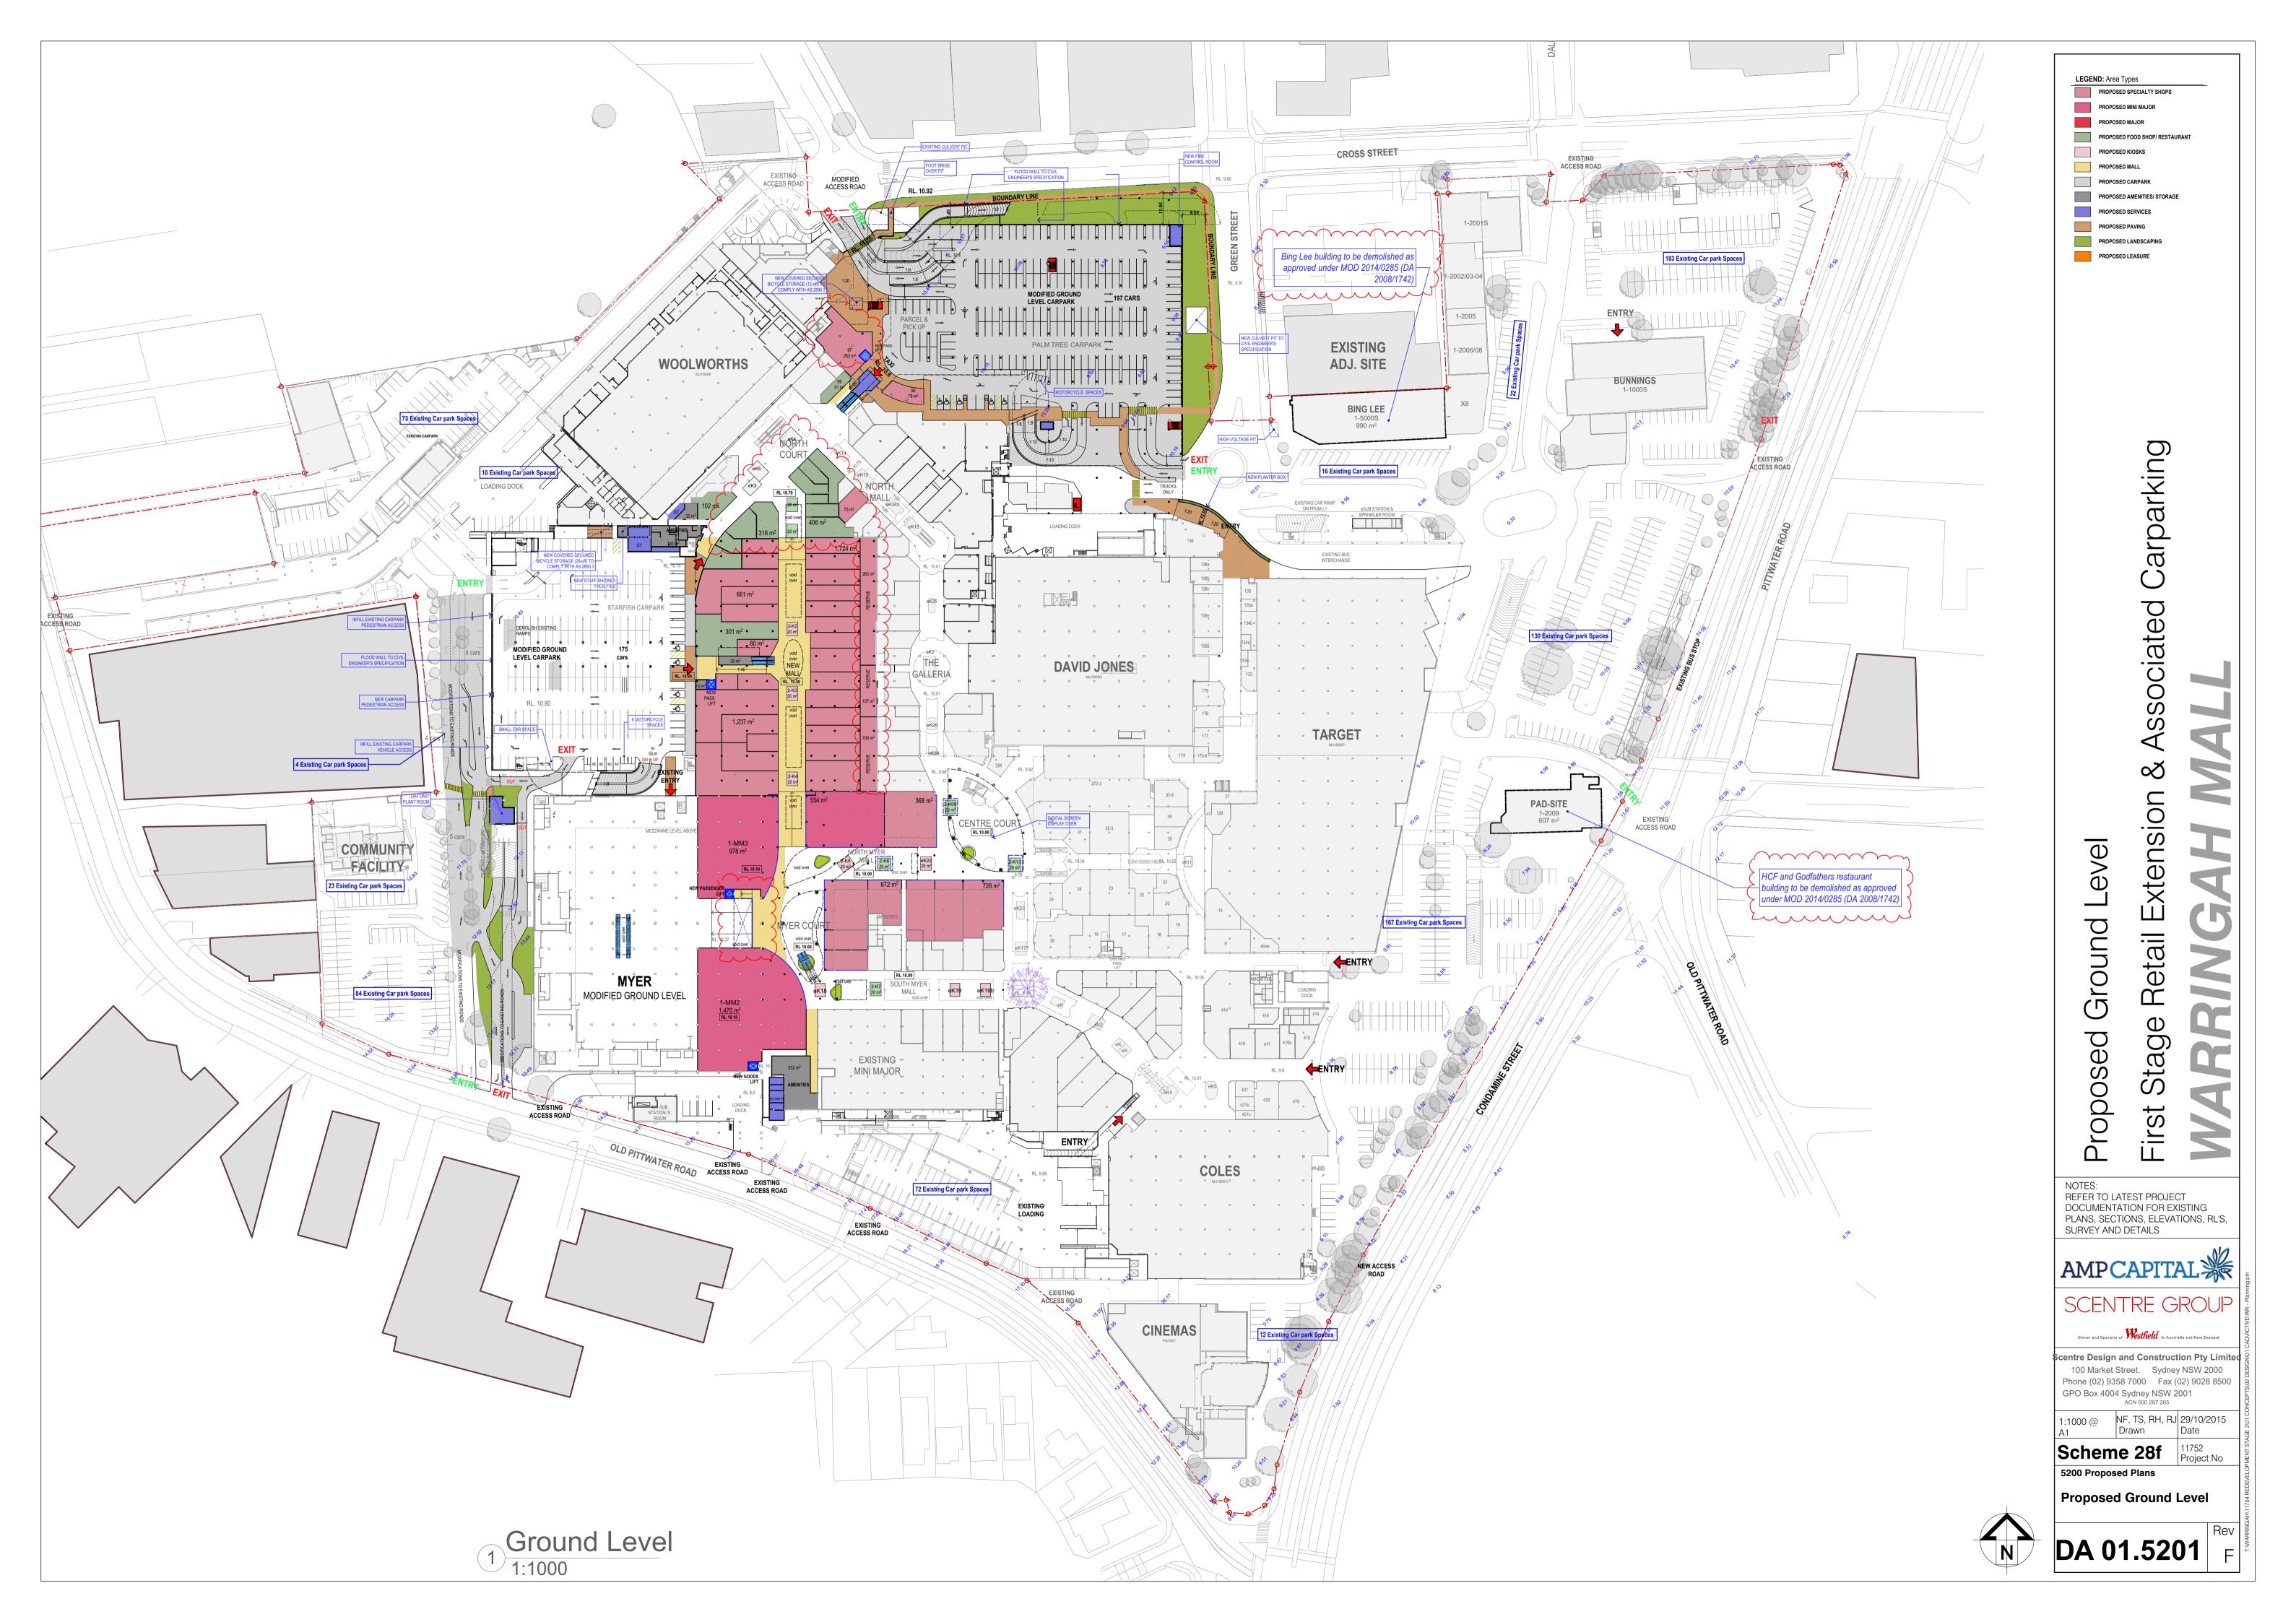

## View Impact Study First Stage Retail Extension & Associated Carparking

NOTES:
REFER TO LATEST PROJECT
DOCUMENTATION FOR EXISTING
PLANS, SECTIONS, ELEVATIONS, RL'S,
SURVEY AND DETAILS

1:1.43 @ A1 NF, TS, RH, RJ 22/10/2015 Drawn Date