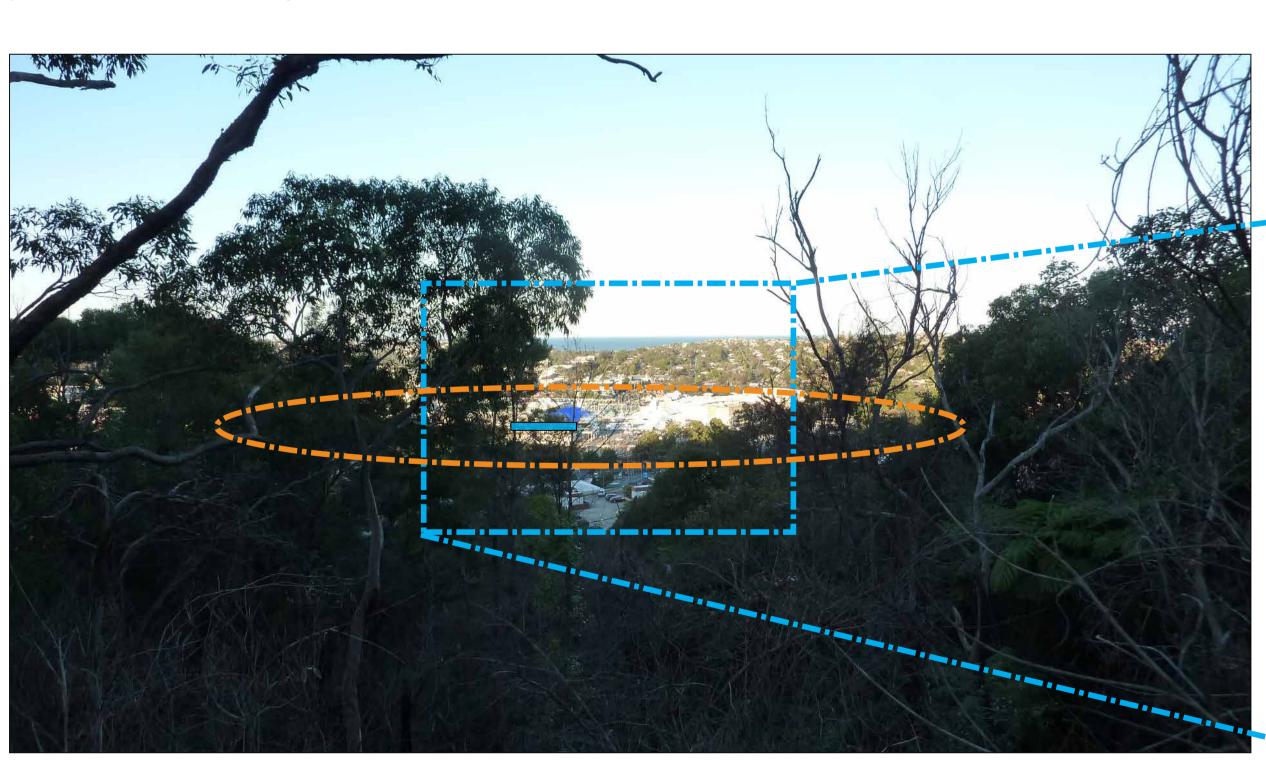

VIEW 2: 9 Allenby Park Parade

When traversing the western escarpment that is Allenby Park Parade, the views are largely obscured by dense bush or housing. This view illustrates that on one of the two occasions that there is a small gap in the foliage, it is to a wider vista, and the Myer Roof Storage only impacts views on the shopping centre itself.