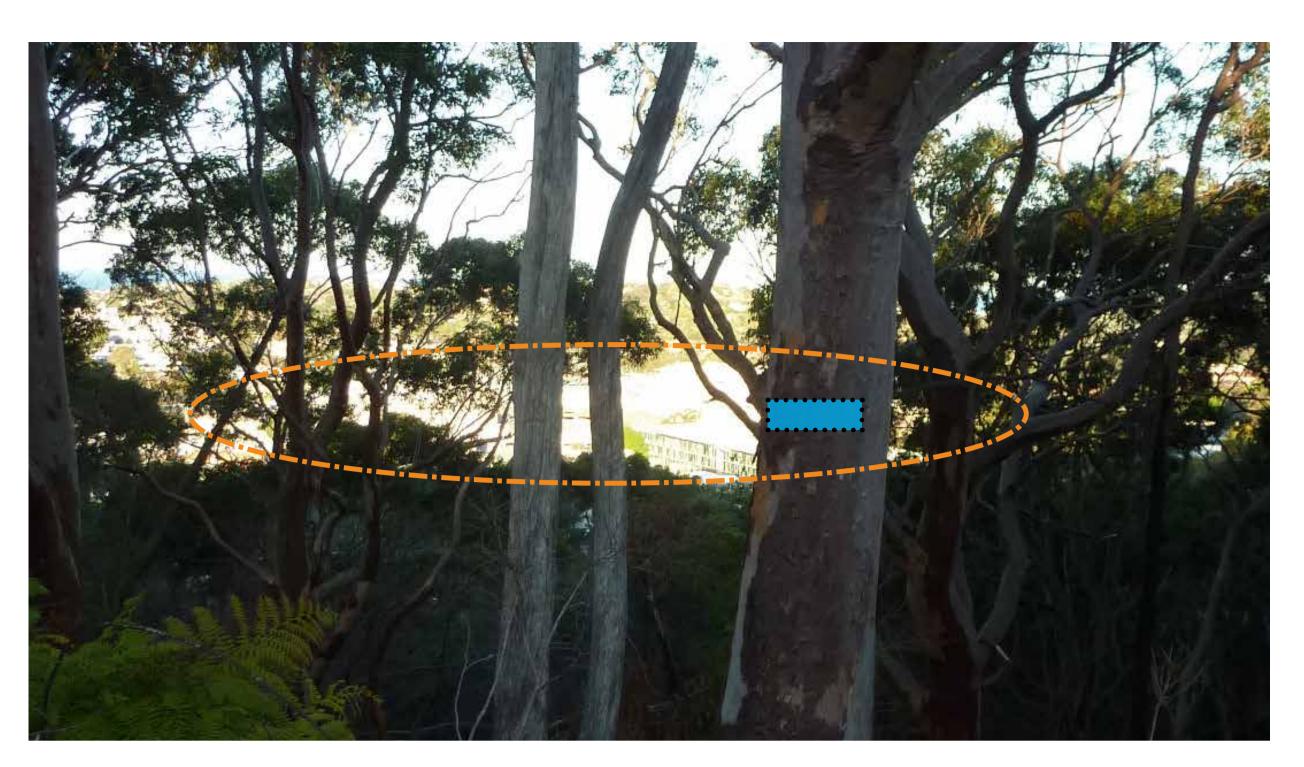

Scheme 28f | 11752 | Project No | 5510 View Impact Study

View Impact Study

DA 01.5512

VIEW 3: 56 Allenby Park Parade

The northern end of Allenby Park Parade is the only other location that an obscured view of the site is possible through the dense bushland. The view is too a wider vista, and the Myer Roof Storage only impacts views onto the shopping centre itself.