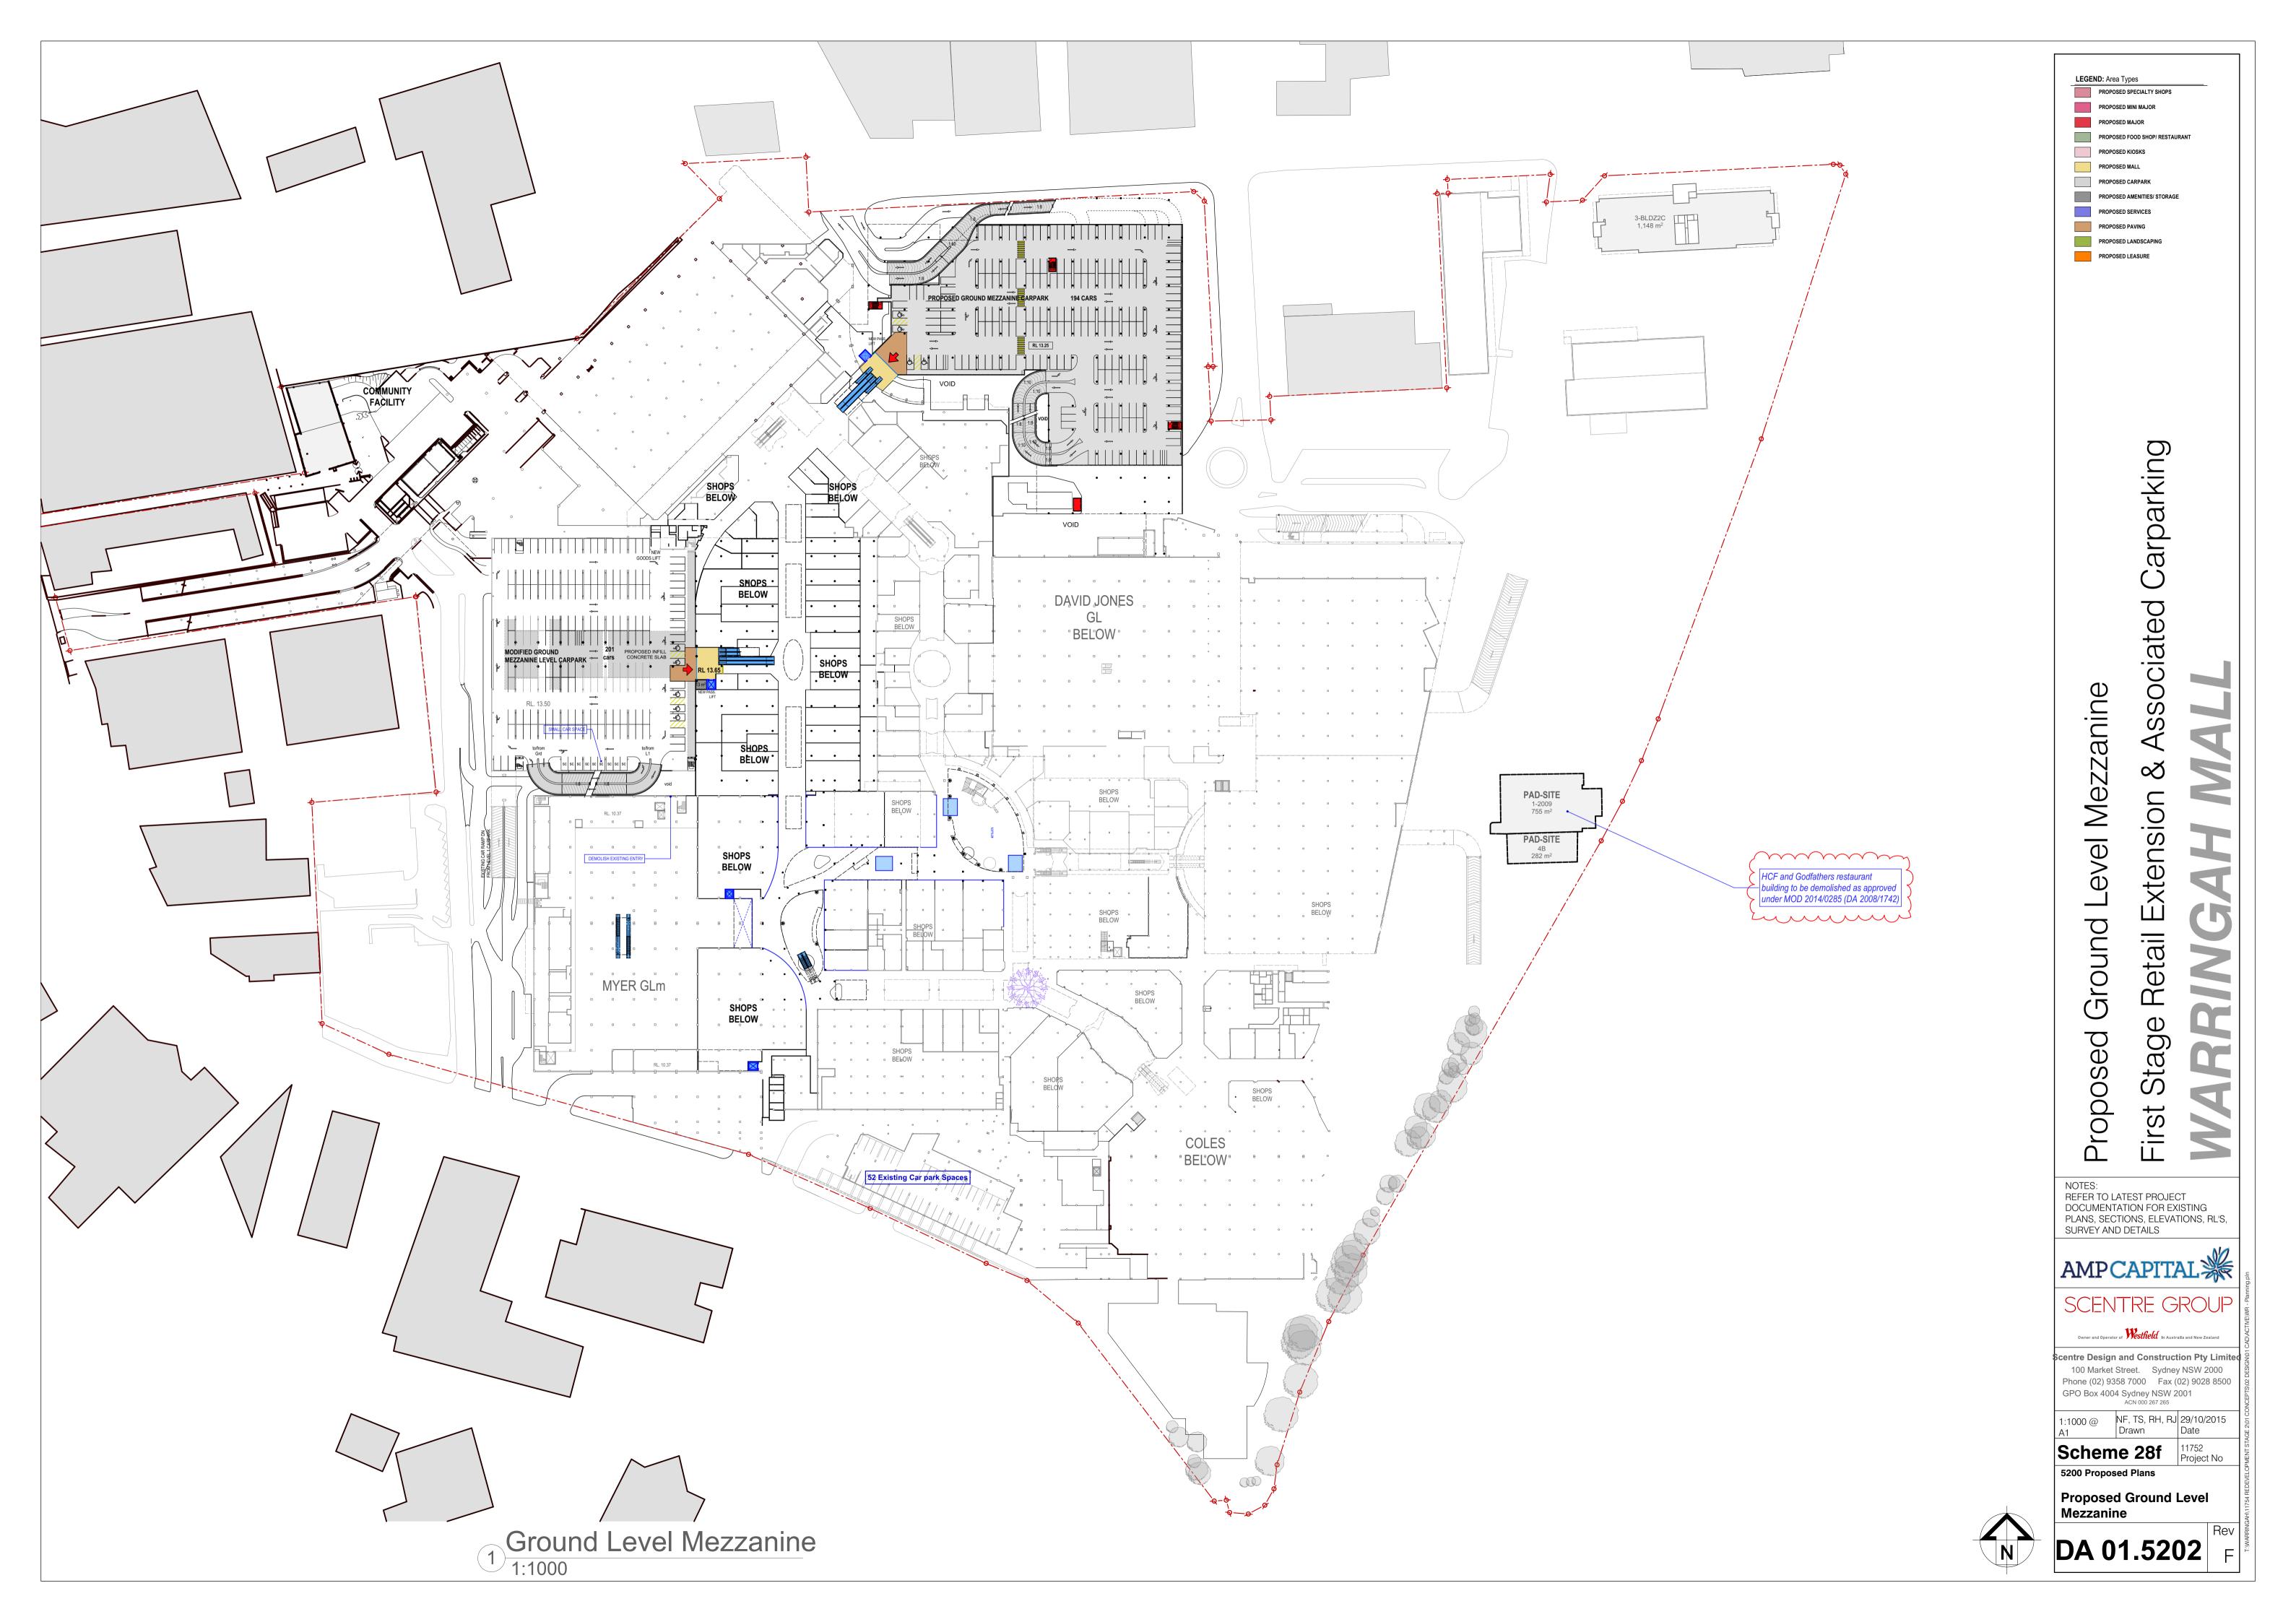

## View Impact Study First Stage Retail Extension & Associated Carparking

NOTES:
REFER TO LATEST PROJECT
DOCUMENTATION FOR EXISTING
PLANS, SECTIONS, ELEVATIONS, RL'S,
SURVEY AND DETAILS

1:1.43 @ A1 NF, TS, RH, RJ 22/10/2015 Drawn Date