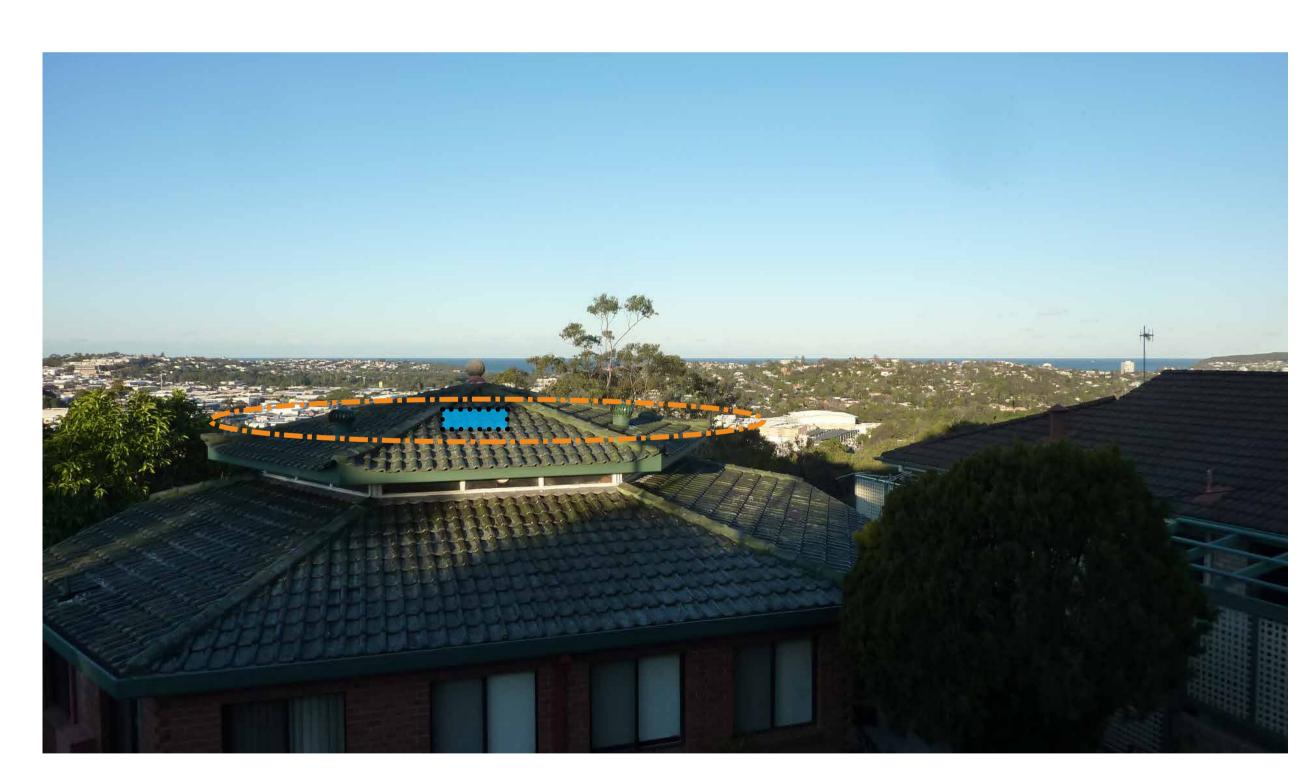

VIEW 4: 24 Allenby Park Parade

Where residential dwellings flank the eastern side of Allenby Park Parade, the views of the site are largely obscured by the houses. As illustrated here, the Myer Roof Storage is completely obscured by the residential dwelling.