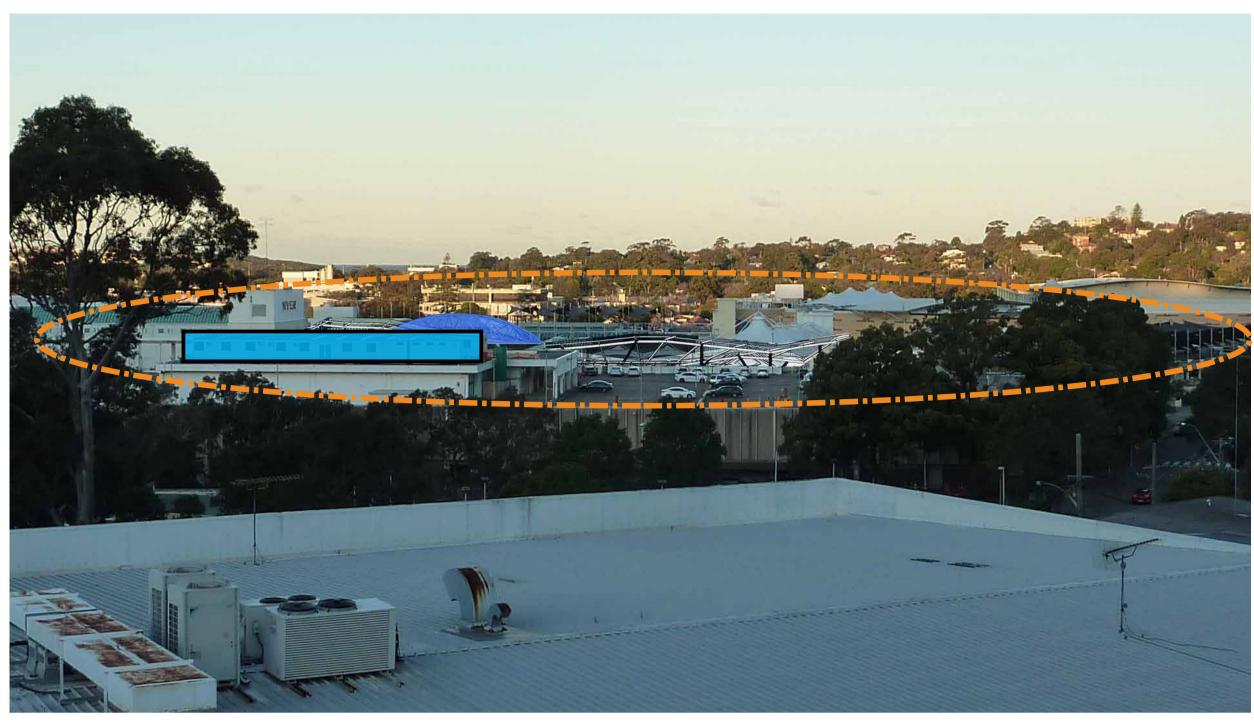

LEGEND: Area Types PROPOSED SPECIALTY SHOPS

DA 01.5303

VIEW 1: Rooftop carpark of 134-140 Old Pittwater Rd

It is not possible to observe the Myer Roof Storage from Old Pittwater Road itself. Only when an observer is considerably elevated (some 35m higher than the site) and on private property, can the Myer Roof Storage be observed. The view impacted is of a Warringah Mall car park and a commercial building on the eastern side of Pittwater road.