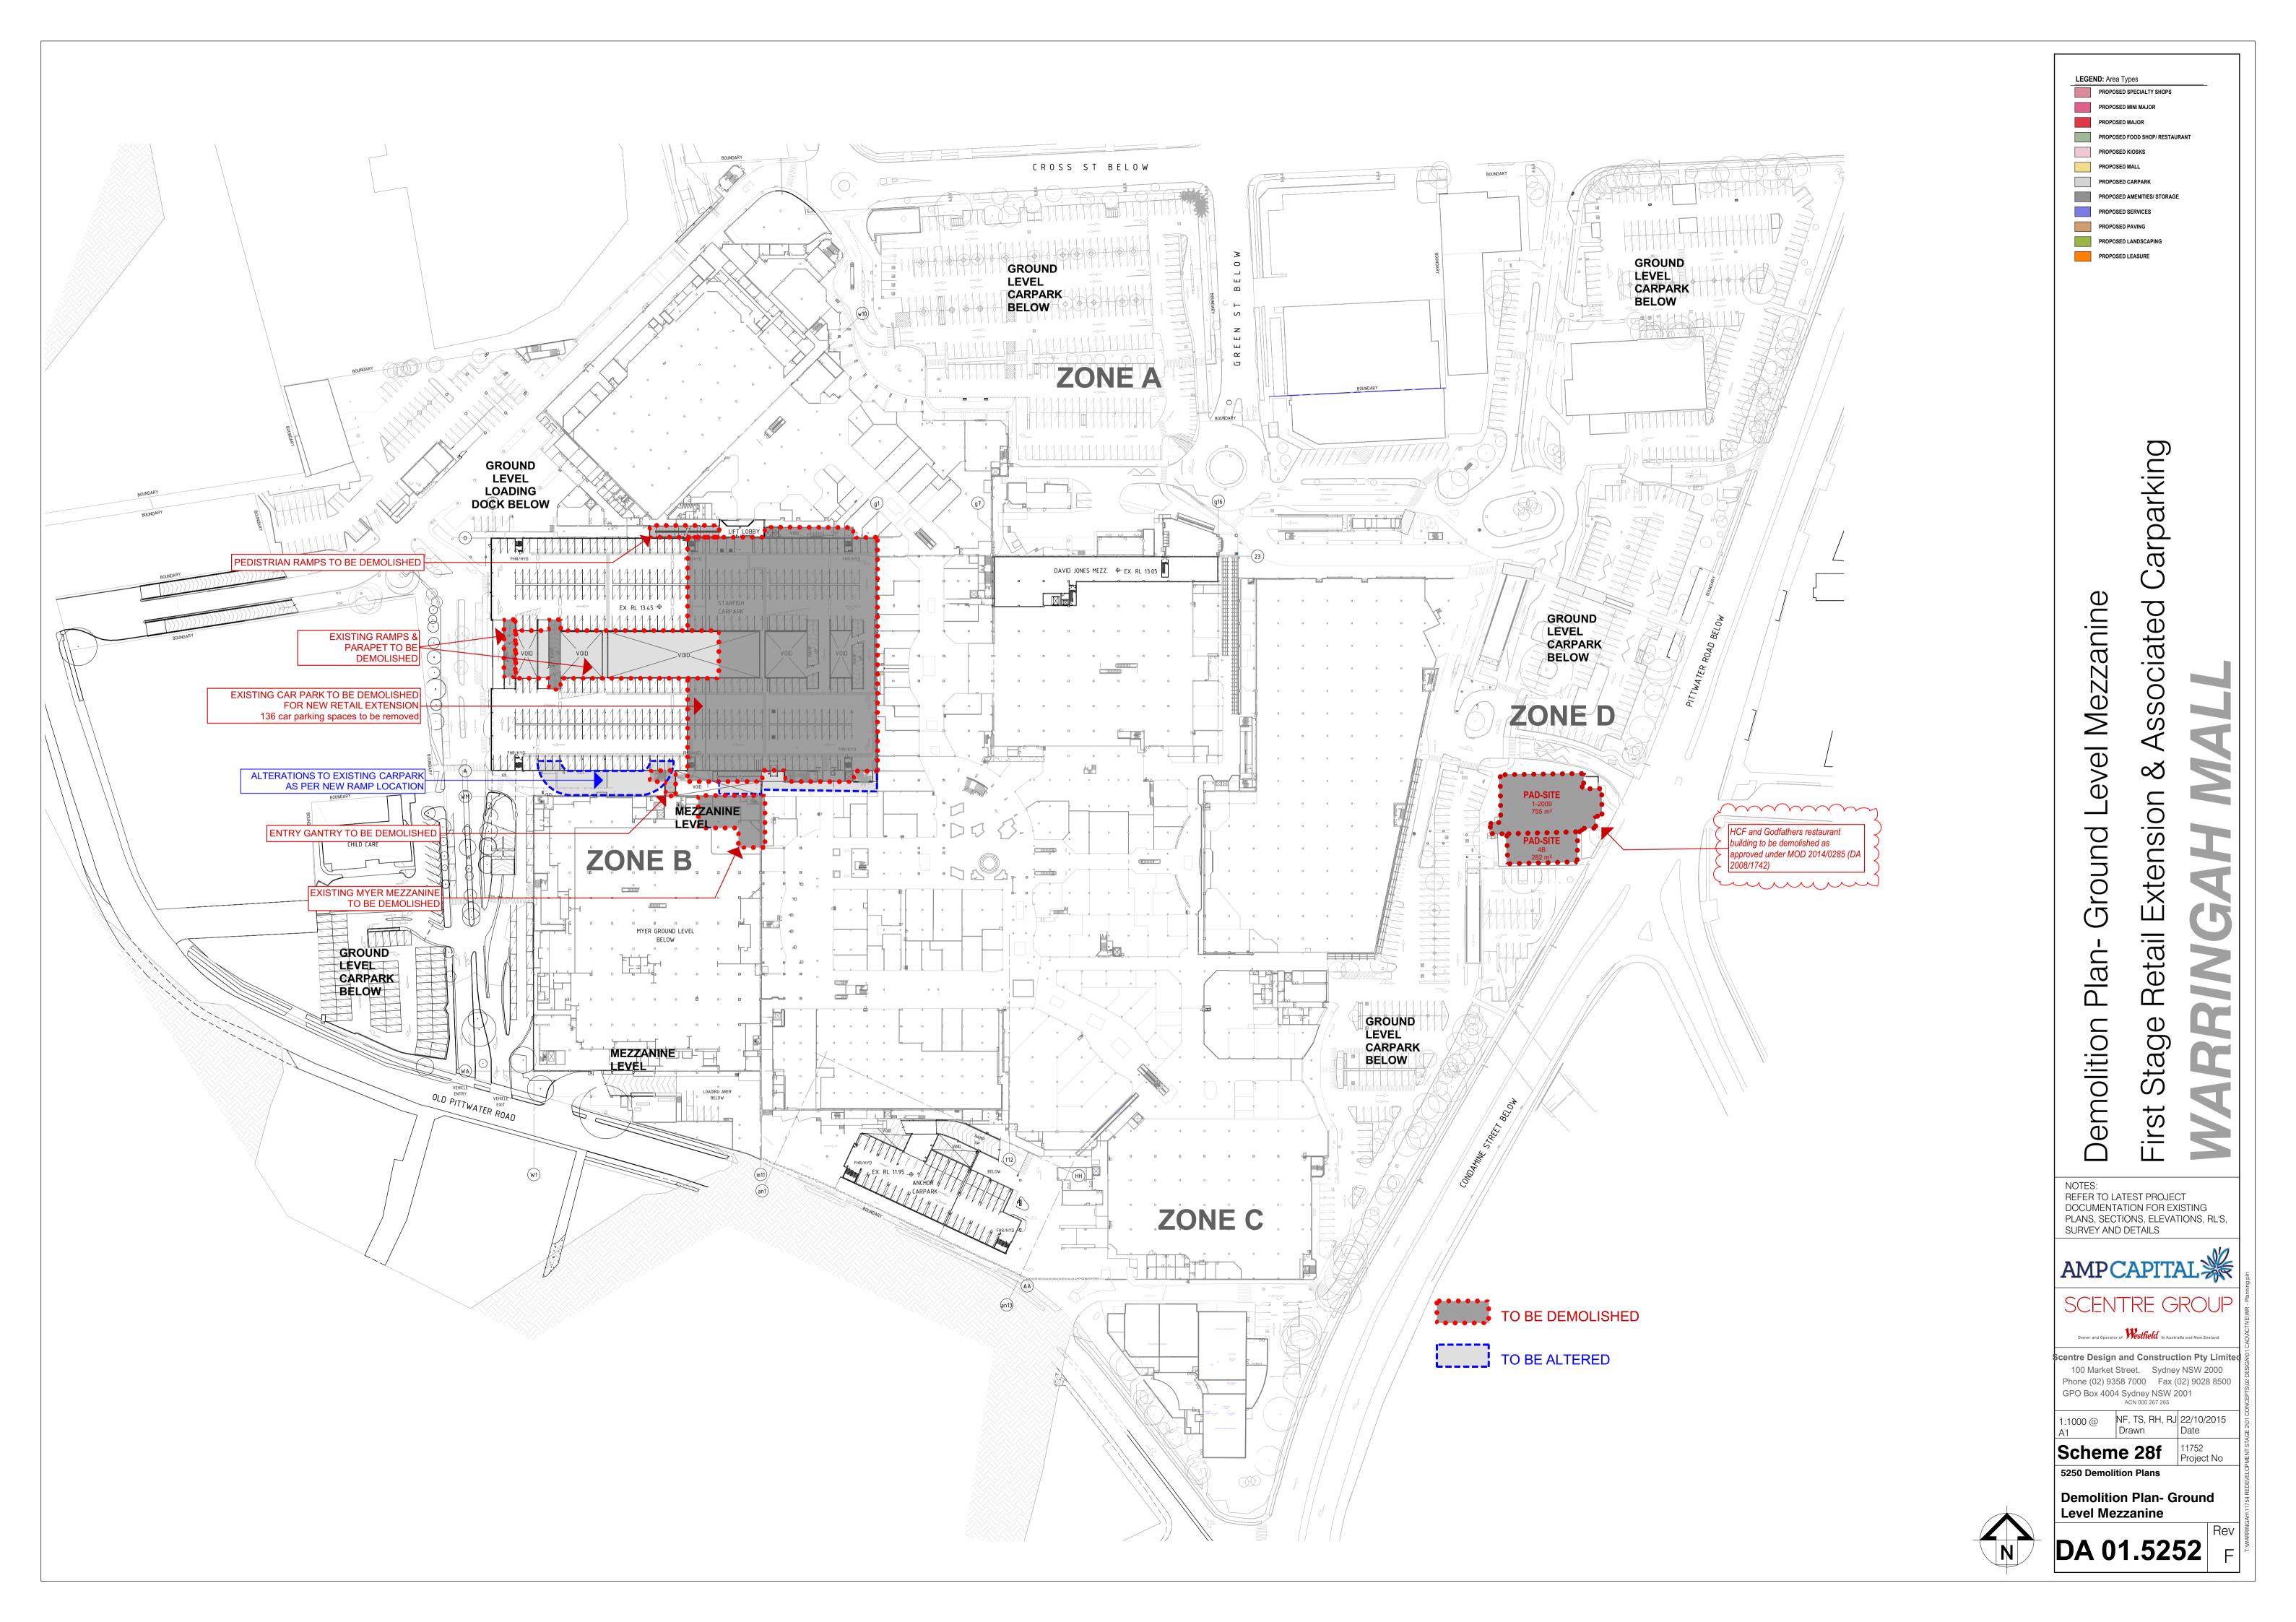

SATELLITE VIEW

VIEW 5: 11 Corkery Cres

The site is only visible from one location on Corkery Crescent, mostly obscured by the escarpment and the residential dwellings, and completely obscured by the residential dwellings.