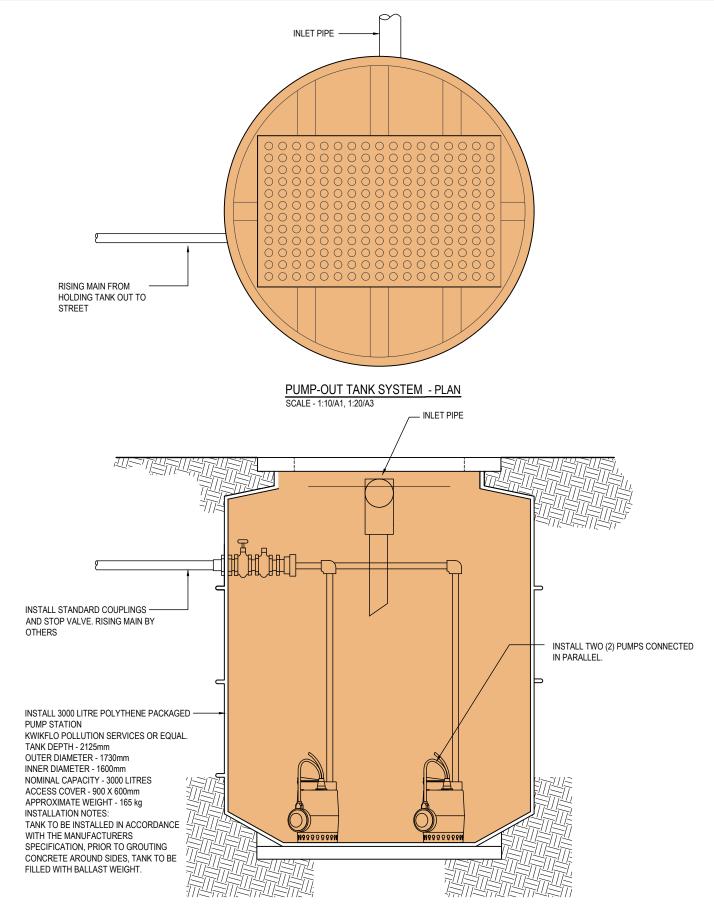

CC200091

C4

ONSULTANTS ENGINEERS | MANAGERS | INFRASTRUCTURE PLANNERS | DEVE

PALM BEACH

BELOW GROUND RAINWATER TANK - SCHEMATIC LAYOUT

PUMP-OUT TANK SYSTEM - SECTION

n and plan is the property of ACOR Consultants (CC) Pty Ltd, ACN 127 012 104 ATF The ACOR (CC) Unit Trust ABN 81 392 991 647, all rights reserved. It must not be used, modified