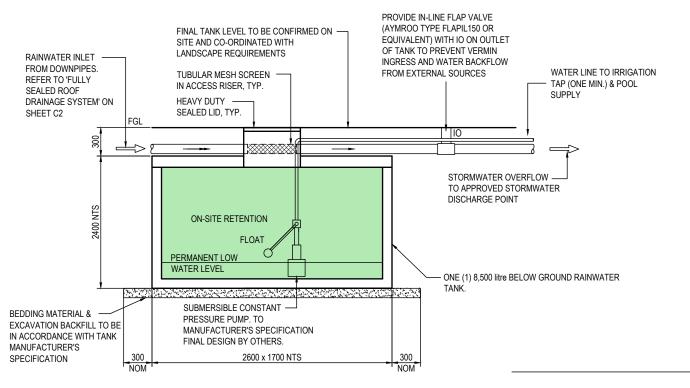

### DETAIL 1 - BELOW GROUND RAINWATER RE-USE TANK ELEVATION

NOT TO SCALE

\* DIMENSIONS TO BE CONFIRMED WITH MANUFACTURER, VARIATION TO BE REFERRED TO THE DESIGN ENGINEER FOR VALIDATION

#### RAINWATER RE-USE SYSTEM NOTES

- RAINWATER SUPPLY PLUMBING TO BE CONNECTED TO OUTLETS WHERE REQUIRED BY BASIX CERTIFICATE (BY OTHERS
- TOWN WATER CONNECTION TO RAINWATER TANK TO BE TO THE SATISFACTION OF THE REGULATORY AUTHORITY. THIS MAY REQUIRE PROVISION OF
- PERMANENT AIR GAP
- BACKFLOW PREVENTION DEVICE
- NO DIRECT CONNECTION BETWEEN TOWN WATER SUPPLY AND THE
- AN APPROVED STOP VALVE AND/OR PRESSURE LIMITING VALVE AT
- PROVIDE APPROPRIATE FLOAT VALVES AND/OR SOLENOID VALVES TO CONTROL TOWN WATER SUPPLY INLET TO TANK IN ORDER TO ACHIEVE THE TOP-UP INDICATED ON THE TYPICAL DETAIL
- ALL PLUMBING WORKS ARE TO BE CARRIED OUT BY LICENSED PLUMBERS IN ACCORDANCE WITH AS/NZS3500.1 NATIONAL PLUMBING
- PRESSURE PUMP ELECTRICAL CONNECTION TO BE CARRIED OUT BY A LICENSED ELECTRICIAN
- ONLY ROOF RUN-OFF IS TO BE DIRECTED TO THE RAINWATER TANK SURFACE WATER INLETS ARE NOT TO BE CONNECTED
- PIPE MATERIALS FOR RAINWATER SUPPLY PLUMBING ARE TO BE APPROVED MATERIALS TO AS/NZS3500 PART 1 SECTION 2 AND TO BE CLEARLY AND PERMANENTLY IDENTIFIED AS 'RAINWATER'. THIS MAY BE ACHIEVED FOR BELOW GROUND PIPES USING IDENTIFICATION TAPE (MADE IN ACCORDANCE WITH AS2648) OR FOR ABOVE GROUND PIPES BY USING ADHESIVE PIPE MARKERS (MADE IN ACCORDANCE WITH AS1345)
- 10. EVERY RAINWATER SUPPLY OUTLET POINT AND THE RAINWATER TANK ARE TO BE LABELED 'RAINWATER' ON A METALLIC SIGN IN ACCORDANCE WITH AS1319
- 11. ALL INLETS AND OUTLETS TO THE RAINWATER TANK ARE TO HAVE SUITABLE MEASURES PROVIDED TO PREVENT MOSQUITO AND