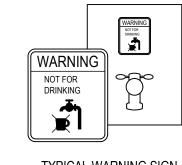

## TYPICAL WARNING SIGN

SCALE N.T.S

\* EVERY EXTERNAL SUPPLY OUTLET FROM RAINWATER RE-USE TANK TO BE LABELED WITH METALLIC WARNING SIGN

C)COPYRIGHT of this design and plan is the property of ACOR Consultants (CC) Pty Ltd, ACN 127 012 104 ATF The ACOR (CC) Unit Trust ABN 81 392 991 647, all rights reserved. It must not be used, modified