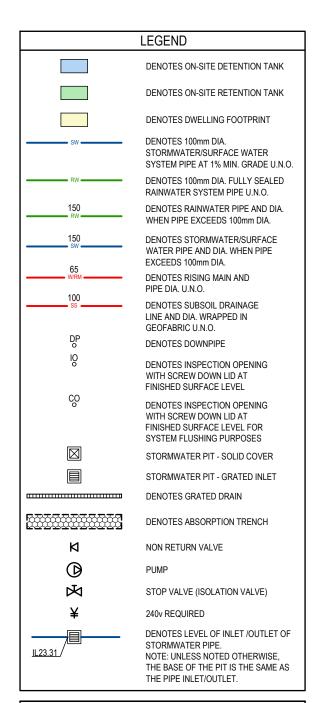

#### STORMWATER CONSTRUCTION NOTES

- ALL WORK SHALL BE CARRIED OUT IN ACCORDANCE WITH AS/NZS 3500 (CURRENT EDITION) AND THE REQUIREMENTS OF THE LOCAL COUNCIL'S POLICIES AND CODES
- THE MINIMUM SIZES OF THE STORMWATER DRAINS SHALL NOT BE LESS THAN DN90 FOR CLASS 1 BUILDINGS AND DN100 FOR OTHER CLASSES OF BUILDING OR AS REQUIRED BY THE REGULATORY
- THE MINIMUM GRADIENT OF STORMWATER DRAINS SHALL BE 1%,
- COUNCIL'S TREE PRESERVATION ORDER IS TO BE STRICTLY ADHERED TO. NO TREES SHALL BE REMOVED UNTIL PERMIT IS
- PUBLIC UTILITY SERVICES ARE TO BE ADJUSTED AS NECESSARY AT THE CLIENT'S EXPENSE
- ALL PITS TO BE BENCHED AND STREAMLINED. PROVIDE STEP IRONS FOR ALL PITS OVER 1.2m DEEP
- MAKE SMOOTH JUNCTION WITH ALL EXISTING WORK
- VEHICULAR ACCESS AND ALL SERVICES TO BE MAINTAINED AT ALL TIMES TO ADJOINING PROPERTIES AFFECTED BY CONSTRUCTION
- SERVICES SHOWN ON THESE PLANS HAVE BEEN LOCATED FROM INFORMATION SUPPLIED BY THE RELEVANT AUTHORITIES AND FIELD INVESTIGATIONS AND ARE NOT GUARANTEED COMPLETE NOR CORRECT. IT IS THE CLIENT & CONTRACTOR'S RESPONSIBILITY TO LOCATE ALL PRIOR TO CONSTRUCTION
- ANY VARIATION TO THE WORKS AS SHOWN ON THE APPROVED DRAWINGS ARE TO BE CONFIRMED BY ACOR CONSULTANTS (CC) PRIOR TO THEIR COMMENCEMENT

#### RAINWATER RE-USE SYSTEM NOTES

- RAINWATER SUPPLY PLUMBING TO BE CONNECTED TO OUTLETS WHERE REQUIRED BY BASIX CERTIFICATE (BY OTHERS
- TOWN WATER CONNECTION TO RAINWATER TANK TO BE TO THE SATISFACTION OF THE REGULATORY AUTHORITY. THIS MAY REQUIRE PROVISION OF
- PERMANENT AIR GAP
- BACKFLOW PREVENTION DEVICE
- NO DIRECT CONNECTION BETWEEN TOWN WATER SUPPLY AND THE
- AN APPROVED STOP VALVE AND/OR PRESSURE LIMITING VALVE AT
- PROVIDE APPROPRIATE FLOAT VALVES AND/OR SOLENOID VALVES TO CONTROL TOWN WATER SUPPLY INLET TO TANK IN ORDER TO ACHIEVE THE TOP-UP INDICATED ON THE TYPICAL DETAIL
- ALL PLUMBING WORKS ARE TO BE CARRIED OUT BY LICENSED PLUMBERS IN ACCORDANCE WITH AS/NZS3500.1 NATIONAL PLUMBING
- PRESSURE PUMP ELECTRICAL CONNECTION TO BE CARRIED OUT BY A LICENSED ELECTRICIAN
- ONLY ROOF RUN-OFF IS TO BE DIRECTED TO THE RAINWATER TANK SURFACE WATER INLETS ARE NOT TO BE CONNECTED
- PIPE MATERIALS FOR RAINWATER SUPPLY PLUMBING ARE TO BE APPROVED MATERIALS TO AS/NZS3500 PART 1 SECTION 2 AND TO BE CLEARLY AND PERMANENTLY IDENTIFIED AS 'RAINWATER'. THIS MAY BE ACHIEVED FOR BELOW GROUND PIPES USING IDENTIFICATION TAPE (MADE IN ACCORDANCE WITH AS2648) OR FOR ABOVE GROUND PIPES BY USING ADHESIVE PIPE MARKERS (MADE IN ACCORDANCE WITH AS1345)
- 10. EVERY RAINWATER SUPPLY OUTLET POINT AND THE RAINWATER TANK ARE TO BE LABELED 'RAINWATER' ON A METALLIC SIGN IN ACCORDANCE WITH AS1319
- 11. ALL INLETS AND OUTLETS TO THE RAINWATER TANK ARE TO HAVE SUITABLE MEASURES PROVIDED TO PREVENT MOSQUITO AND