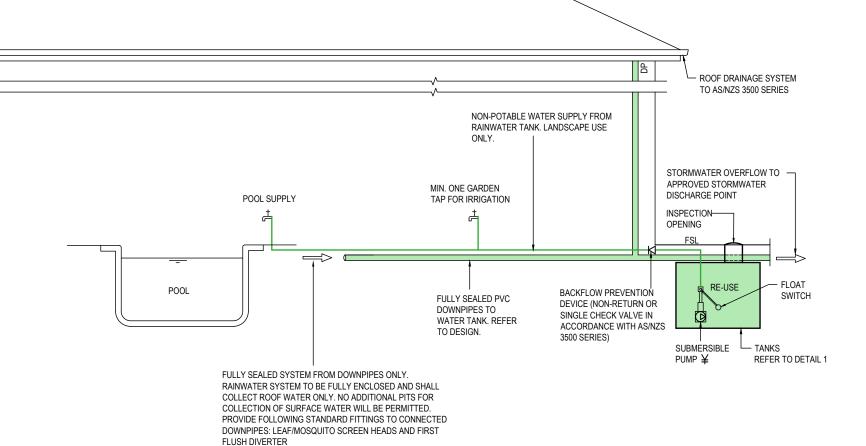

#### RAINWATER RE-USE SYSTEM NOTES

- RAINWATER SUPPLY PLUMBING TO BE CONNECTED TO OUTLETS WHERE REQUIRED BY BASIX CERTIFICATE (BY OTHERS
- TOWN WATER CONNECTION TO RAINWATER TANK TO BE TO THE SATISFACTION OF THE REGULATORY AUTHORITY. THIS MAY REQUIRE PROVISION OF
- PERMANENT AIR GAP
- BACKFLOW PREVENTION DEVICE
- NO DIRECT CONNECTION BETWEEN TOWN WATER SUPPLY AND THE
- AN APPROVED STOP VALVE AND/OR PRESSURE LIMITING VALVE AT
- PROVIDE APPROPRIATE FLOAT VALVES AND/OR SOLENOID VALVES TO CONTROL TOWN WATER SUPPLY INLET TO TANK IN ORDER TO ACHIEVE THE TOP-UP INDICATED ON THE TYPICAL DETAIL
- ALL PLUMBING WORKS ARE TO BE CARRIED OUT BY LICENSED PLUMBERS IN ACCORDANCE WITH AS/NZS3500.1 NATIONAL PLUMBING
- PRESSURE PUMP ELECTRICAL CONNECTION TO BE CARRIED OUT BY A LICENSED ELECTRICIAN
- ONLY ROOF RUN-OFF IS TO BE DIRECTED TO THE RAINWATER TANK SURFACE WATER INLETS ARE NOT TO BE CONNECTED
- PIPE MATERIALS FOR RAINWATER SUPPLY PLUMBING ARE TO BE APPROVED MATERIALS TO AS/NZS3500 PART 1 SECTION 2 AND TO BE CLEARLY AND PERMANENTLY IDENTIFIED AS 'RAINWATER'. THIS MAY BE ACHIEVED FOR BELOW GROUND PIPES USING IDENTIFICATION TAPE (MADE IN ACCORDANCE WITH AS2648) OR FOR ABOVE GROUND PIPES BY USING ADHESIVE PIPE MARKERS (MADE IN ACCORDANCE WITH AS1345)
- 10. EVERY RAINWATER SUPPLY OUTLET POINT AND THE RAINWATER TANK ARE TO BE LABELED 'RAINWATER' ON A METALLIC SIGN IN ACCORDANCE WITH AS1319
- 11. ALL INLETS AND OUTLETS TO THE RAINWATER TANK ARE TO HAVE SUITABLE MEASURES PROVIDED TO PREVENT MOSQUITO AND

CC200091

C4

ONSULTANTS ENGINEERS | MANAGERS | INFRASTRUCTURE PLANNERS | DEVE

PALM BEACH

BELOW GROUND RAINWATER TANK - SCHEMATIC LAYOUT

PUMP-OUT TANK SYSTEM - SECTION

n and plan is the property of ACOR Consultants (CC) Pty Ltd, ACN 127 012 104 ATF The ACOR (CC) Unit Trust ABN 81 392 991 647, all rights reserved. It must not be used, modified