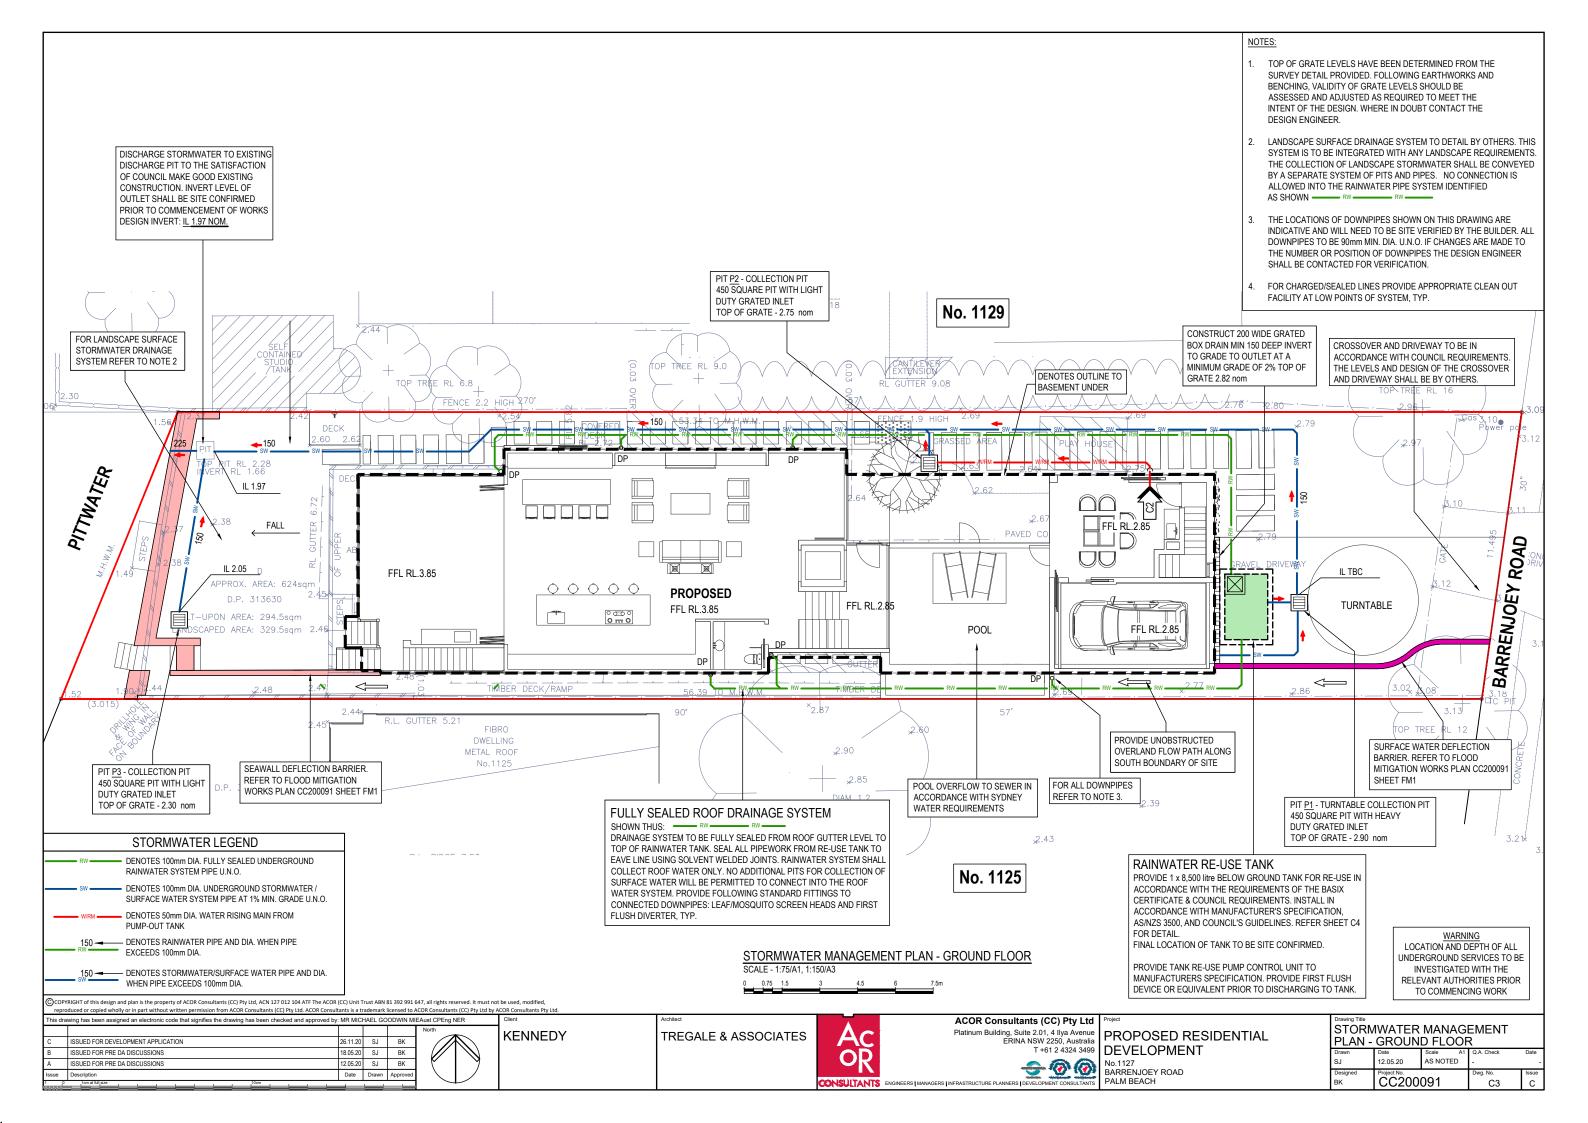

# PROPOSED DEVELOPMENT No.1127 BARRENJOEY ROAD, PALM BEACH

# STORMWATER MANAGEMENT PLANS

#### SHEET INDEX

COVER SHEET & NOTES SHEET C1 STORMWATER MANAGEMENT PLAN - BASEMENT SHEET C2 STORMWATER MANAGEMENT PLAN - GROUND FLOOR SHEET C3 STORMWATER MANAGEMENT DETAILS SHEET No.1 SHEET C4 STORMWATER MANAGEMENT DETAILS SHEET No 2 SHEET C5

#### NORTHERN BEACHES COUNCIL REQUIREMENTS PITTWATER REQUIREMENTS

| SITE AREA (m²)                              | 624 |
|---------------------------------------------|-----|
| EXISTING DWELLING (m²)                      | 296 |
| PROPOSED DWELLING AREA (m²) + DRIVEWAY (m²) | 345 |
| POST DEVELOPMENT IMPERVIOUS AREAS (m²)      | 345 |

- PROVIDE 8,500L RAINWATER RE-USE, IN ACCORDANCE WITH BASIX
- COUNCIL DCP SECTION B5.7 STATES THAT IF ADDITIONAL IMPERVIOUS AREA IS LESS THAN 50m2 THEN NO OSD REQUIRED. THE PROPOSED DEVELOPMENT WILL HAVE AN INCREASE IN IMPERVIOUS AREA OF 49 0(m2) THEREORE OSD NOT REQUIRED

DESIGN PREPARED IN ACCORDANCE WITH PITTWATER COUNCIL'S DCP 21 - SECTION B5.7, AR&R AND AS/NZS 3500

**DEVELOPMENT APPLICATION ISSUE** NOT FOR CONSTRUCTION

OCPYRIGHT of this design and plan is the property of ACOR Consultants (CC) Pty Ltd. ACN 127 012 104 ATF The ACOR (CC) Unit Trust ABN 81 392 991 647. all rights reserved. It must not be used, modifie