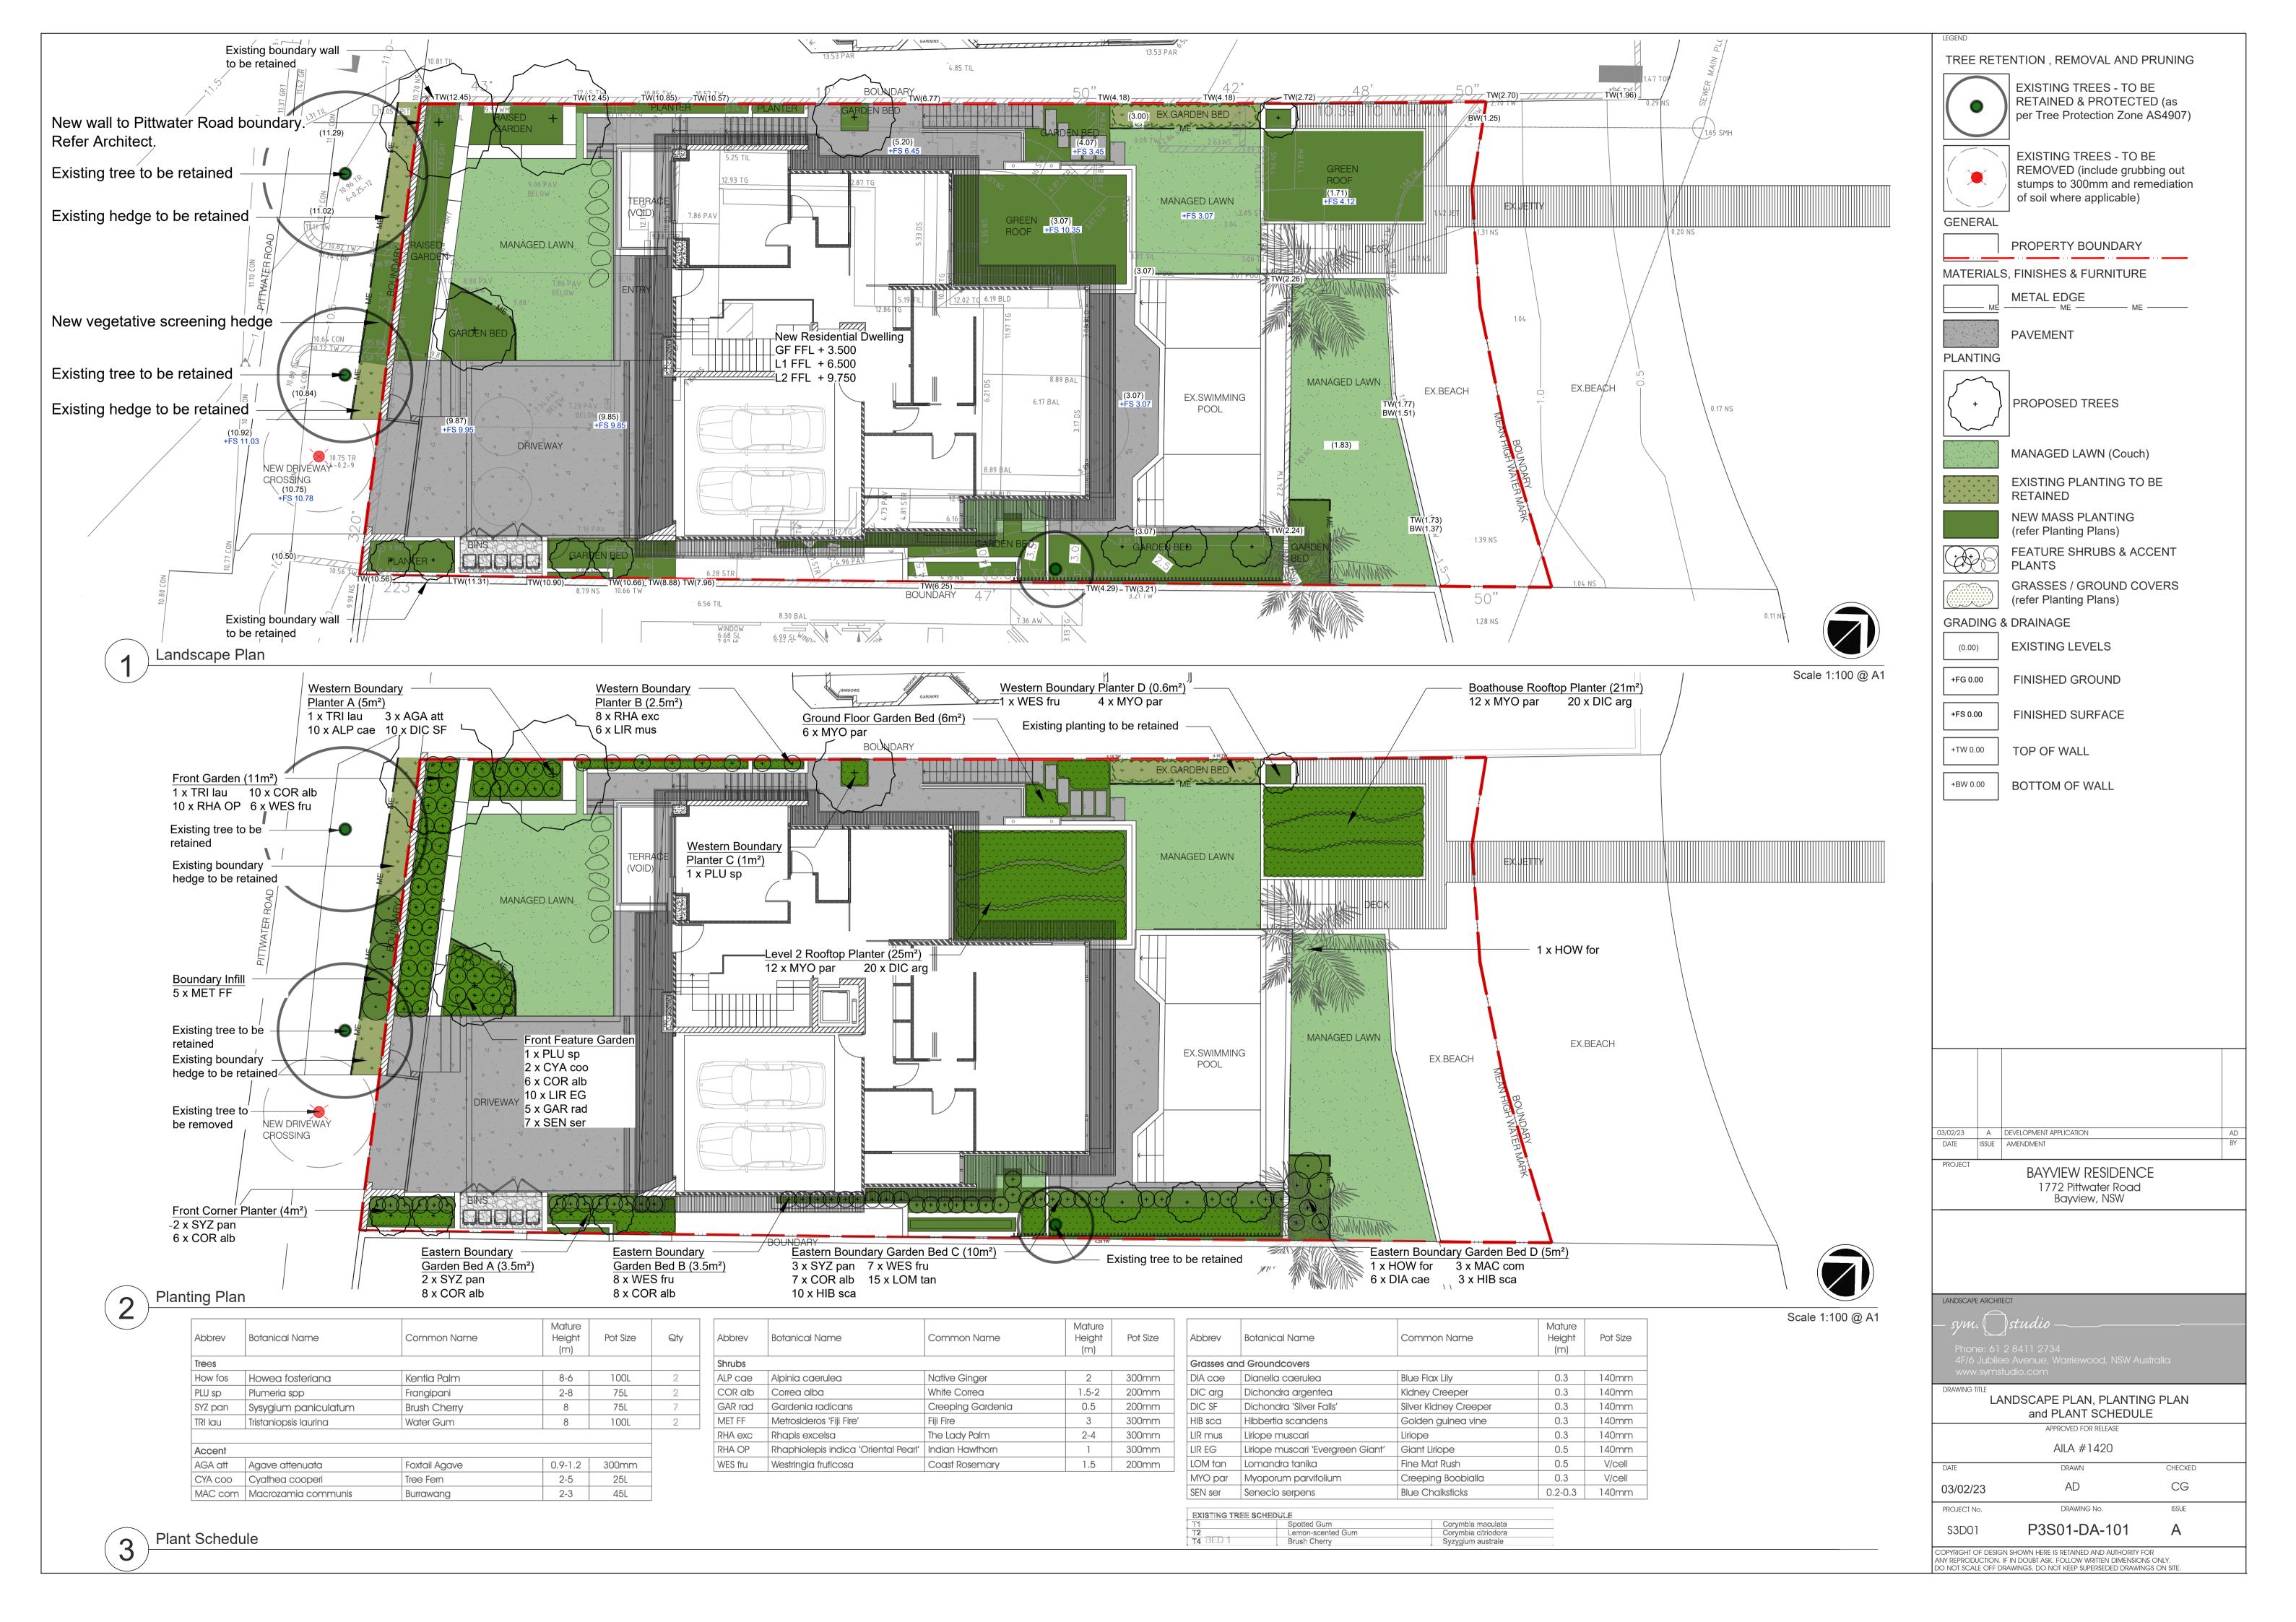

LANDSCAPE AREA CALCULATIONS APPROVED REVISION A PLAN ISSUED 20/12/2019 REVISED APPLICATION 717 m2 417 m2 (57.7%)\* 717 m2 417 m2 (57.7%)\* TOTAL AREA OF SITE EXISTING HARD SURFACE AREA 59 m2 (8%) 0 m2 (0%) HARD SURFACE TO BE RETAINED 374 m2 (52.1%) PROPOSED HARD SURFACE AREA (orange hatch) 303 m2 (42.3%)\* 303 m2 (42.3%)\* EXISTING LANDSCAPE AREA 343 m2 (47.9%) PROPOSED LANDSCAPE AREA (green hatch) 343 m2 (47.9%)

\* Calculated from Survey dated 15/07/19

Blue dash indicates 43 m2 (6%) recreational purposes area. Not added to Proposed Landscape Area calculation.

Landscape Area Calculations for Approved Revision A Issued 20/12/2019