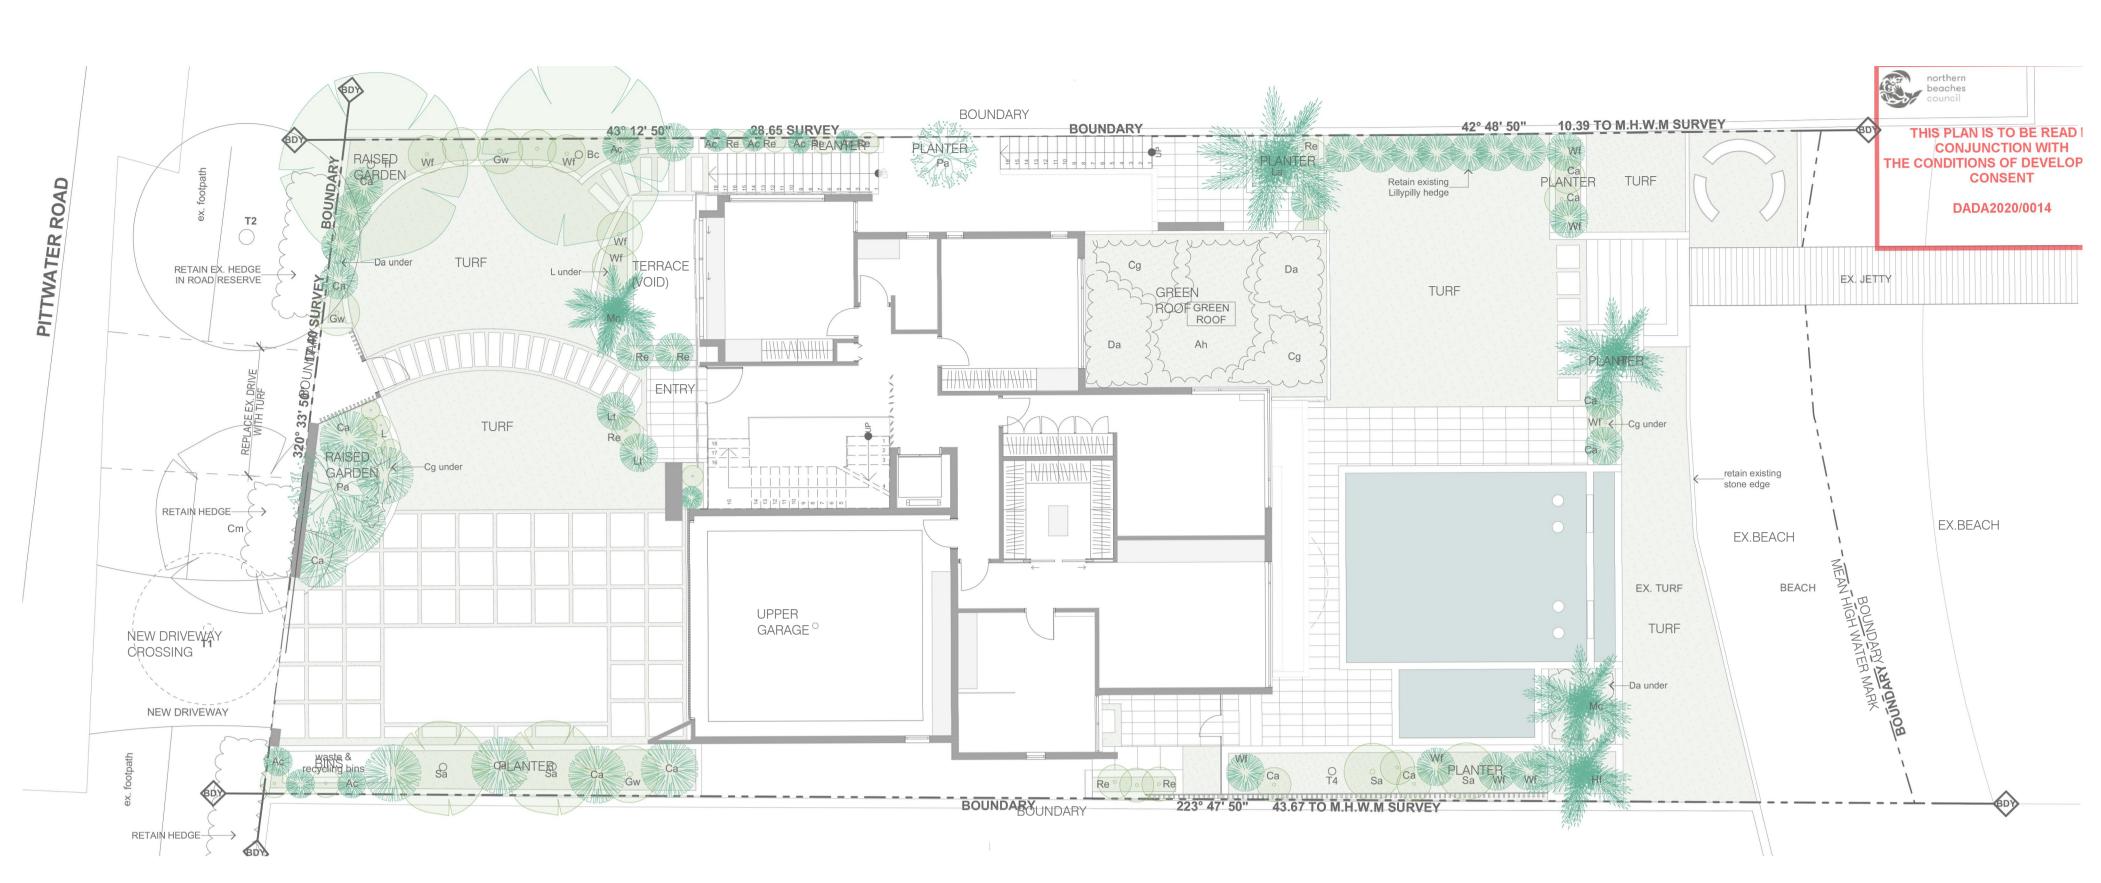

BOUNDARY GARDEN Boathouse BED 3 POOF New Deck ENTRY EX.BEACH EXBEACH RETAIN EXISTING POOL TURF UPPER GARAGE **NEW DRIVEWAY** CROSSING BOUNDARY

Landscape Area Calculations for Revised Application

1:100

COPYRIGHT OF DESIGN SHOWN HERE IS RETAINED AND AUTHORITY FOR ANY REPRODUCTION. IF IN DOUBT ASK, FOLLOW WRITTEN DIMENSIONS ONLY. DO NOT SCALE OFF DRAWINGS, DO NOT KEEP SUPERSEDED DRAWINGS ON SITE.