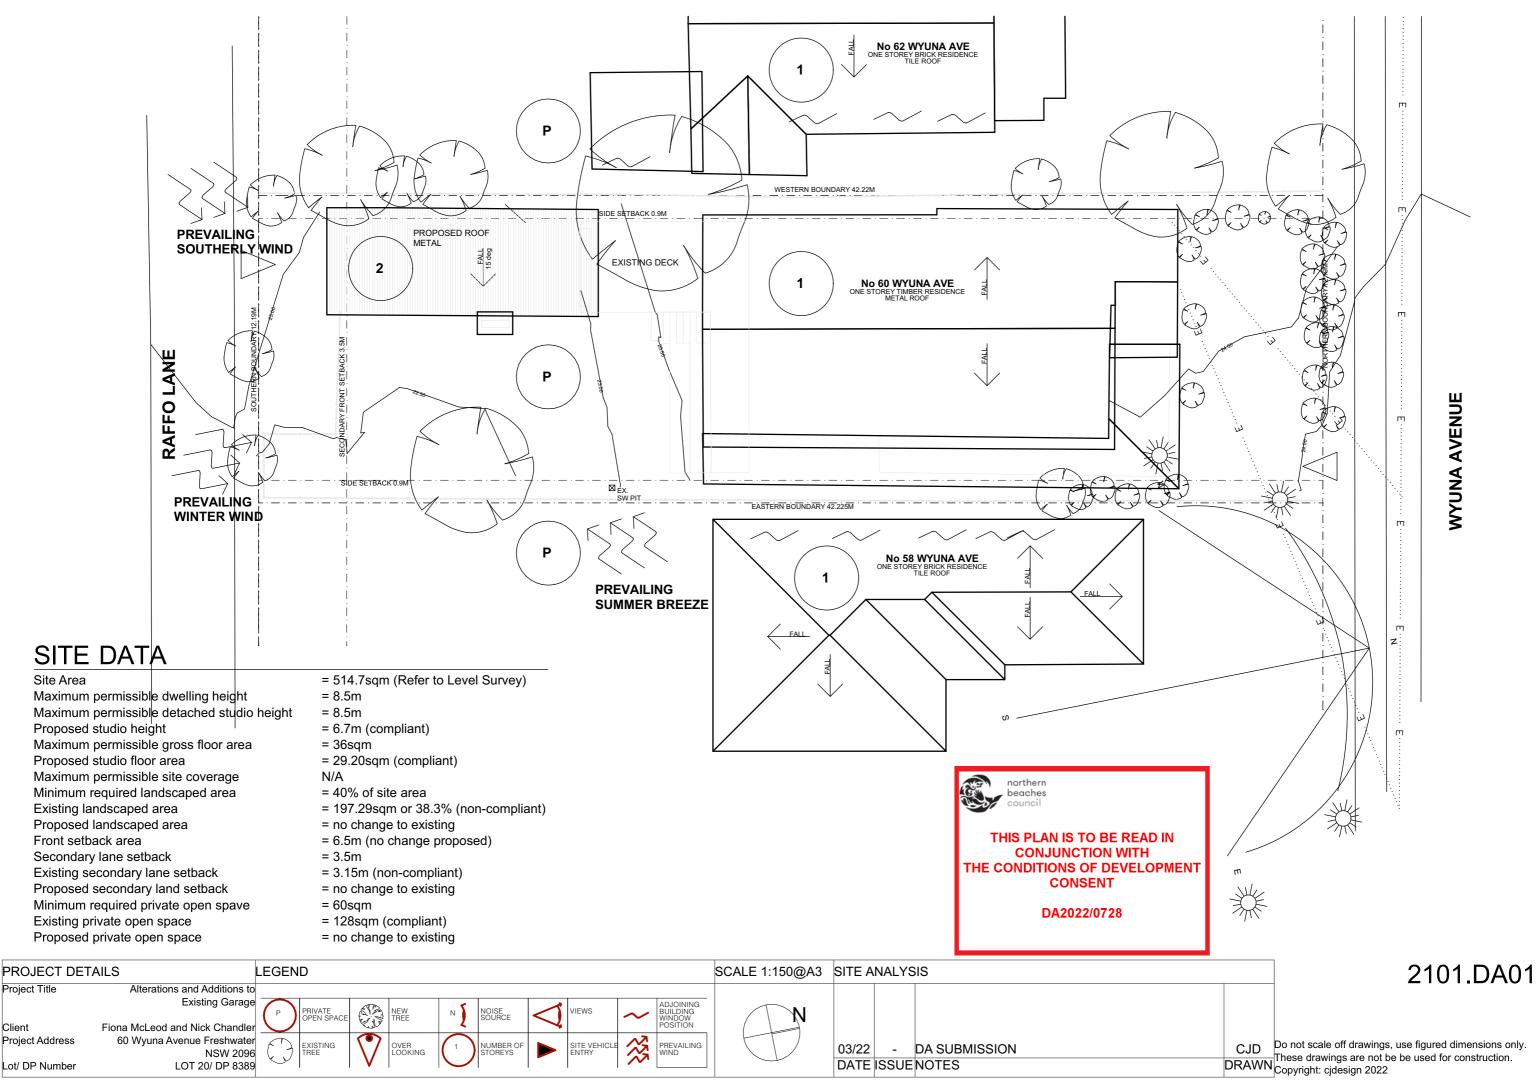

| J | INCL | V |  |
|---|------|---|--|
|   |      |   |  |

Client

03/22

DATE ISSUE NOTES

- DA SUBMISSION

PROJECT DETAILS

NSW 2096 H

LOT 20/ DP 8389 PMD

HIP

PROFILED METAL DECK ROOF

Project Title

Project Address

Lot/ DP Number

Client

| - | _ | · · | _ | <br> | _ | <br>  | _ | - |      |       | <br>    | <br> |   | _ |   | - |
|---|---|-----|---|------|---|-------|---|---|------|-------|---------|------|---|---|---|---|
|   |   |     |   |      |   |       |   |   |      |       |         |      |   |   |   |   |
|   |   |     |   |      |   |       |   |   |      |       |         |      |   |   |   |   |
|   |   |     |   |      |   |       |   |   |      |       |         |      |   |   |   |   |
|   |   |     |   |      |   |       |   |   |      |       |         |      |   |   |   |   |
|   |   |     |   |      |   |       |   |   |      |       |         | <br> | _ | - | _ |   |
|   |   |     |   |      |   |       |   |   |      |       |         |      |   |   |   |   |
|   |   |     |   |      |   |       |   |   |      |       |         |      |   |   |   |   |
| _ | _ |     |   | <br> |   | <br>  | _ |   | <br> | <br>_ |         |      |   |   |   |   |
|   |   |     |   | <br> |   | <br>· |   |   | <br> | <br>_ | <br>_   | _    | _ |   | _ |   |
|   |   |     |   |      |   |       |   |   |      |       |         |      |   |   |   |   |
| _ |   |     |   |      |   |       |   |   |      |       |         |      |   |   |   |   |
|   |   | _   |   |      | _ |       |   |   |      |       | <u></u> |      |   |   |   | - |

| CJD   | C |
|-------|---|
| DRAWN |   |
|       | ٢ |

## 2101.DA03

Do not scale off drawings, use figured dimensions only. These drawings are not be be used for construction. Copyright: cjdesign 2022

|                                                                                                                                                                                                                      | EGEND                                                                                     |                                                                                         | SCALE 1:100@A3 | PROPOSED              | ELEVATIONS             |
|----------------------------------------------------------------------------------------------------------------------------------------------------------------------------------------------------------------------|-------------------------------------------------------------------------------------------|-----------------------------------------------------------------------------------------|----------------|-----------------------|------------------------|
| Project Title       Alterations and Additions to Existing Garage         Client       Fiona McLeod and Nick Chandler         Project Address       60 Wyuna Avenue Freshwater         NSW 2096       LOT 20/ DP 8389 | EG EAVES GUTTER RL<br>EX EXISTING VG<br>FC FIBRE CEMENT SHEET<br>FFL FINISHED FLOOR LEVEL | D OBSCURE GLASS<br>PMD PROFILED METAL DECK ROOF<br>RL REDUCED LEVEL<br>/G VALLEY GUTTER |                | 03/22 -<br>DATE ISSUE | DA SUBMISSION<br>NOTES |