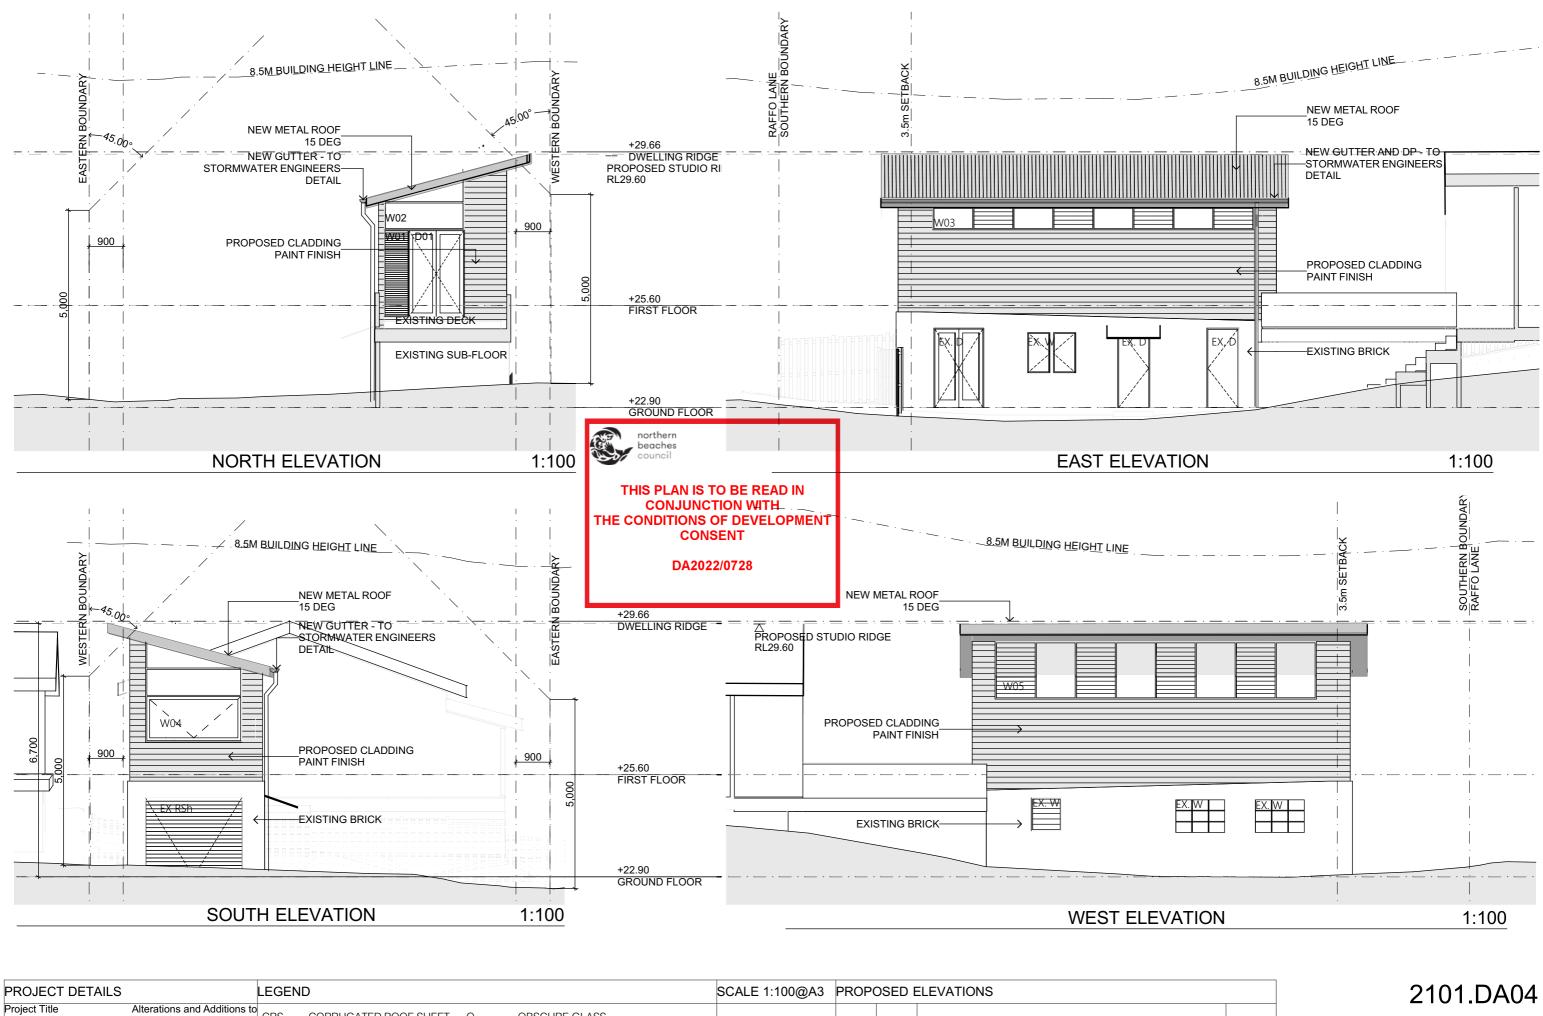

## 2101.DA03

Do not scale off drawings, use figured dimensions only. These drawings are not be be used for construction. Copyright: cjdesign 2022

|                                                                                                                                                                                                                      | EGEND                                                                                     |                                                                                         | SCALE 1:100@A3 | PROPOSED              | ELEVATIONS             |
|----------------------------------------------------------------------------------------------------------------------------------------------------------------------------------------------------------------------|-------------------------------------------------------------------------------------------|-----------------------------------------------------------------------------------------|----------------|-----------------------|------------------------|
| Project Title       Alterations and Additions to Existing Garage         Client       Fiona McLeod and Nick Chandler         Project Address       60 Wyuna Avenue Freshwater         NSW 2096       LOT 20/ DP 8389 | EG EAVES GUTTER RL<br>EX EXISTING VG<br>FC FIBRE CEMENT SHEET<br>FFL FINISHED FLOOR LEVEL | D OBSCURE GLASS<br>PMD PROFILED METAL DECK ROOF<br>RL REDUCED LEVEL<br>/G VALLEY GUTTER |                | 03/22 -<br>DATE ISSUE | DA SUBMISSION<br>NOTES |