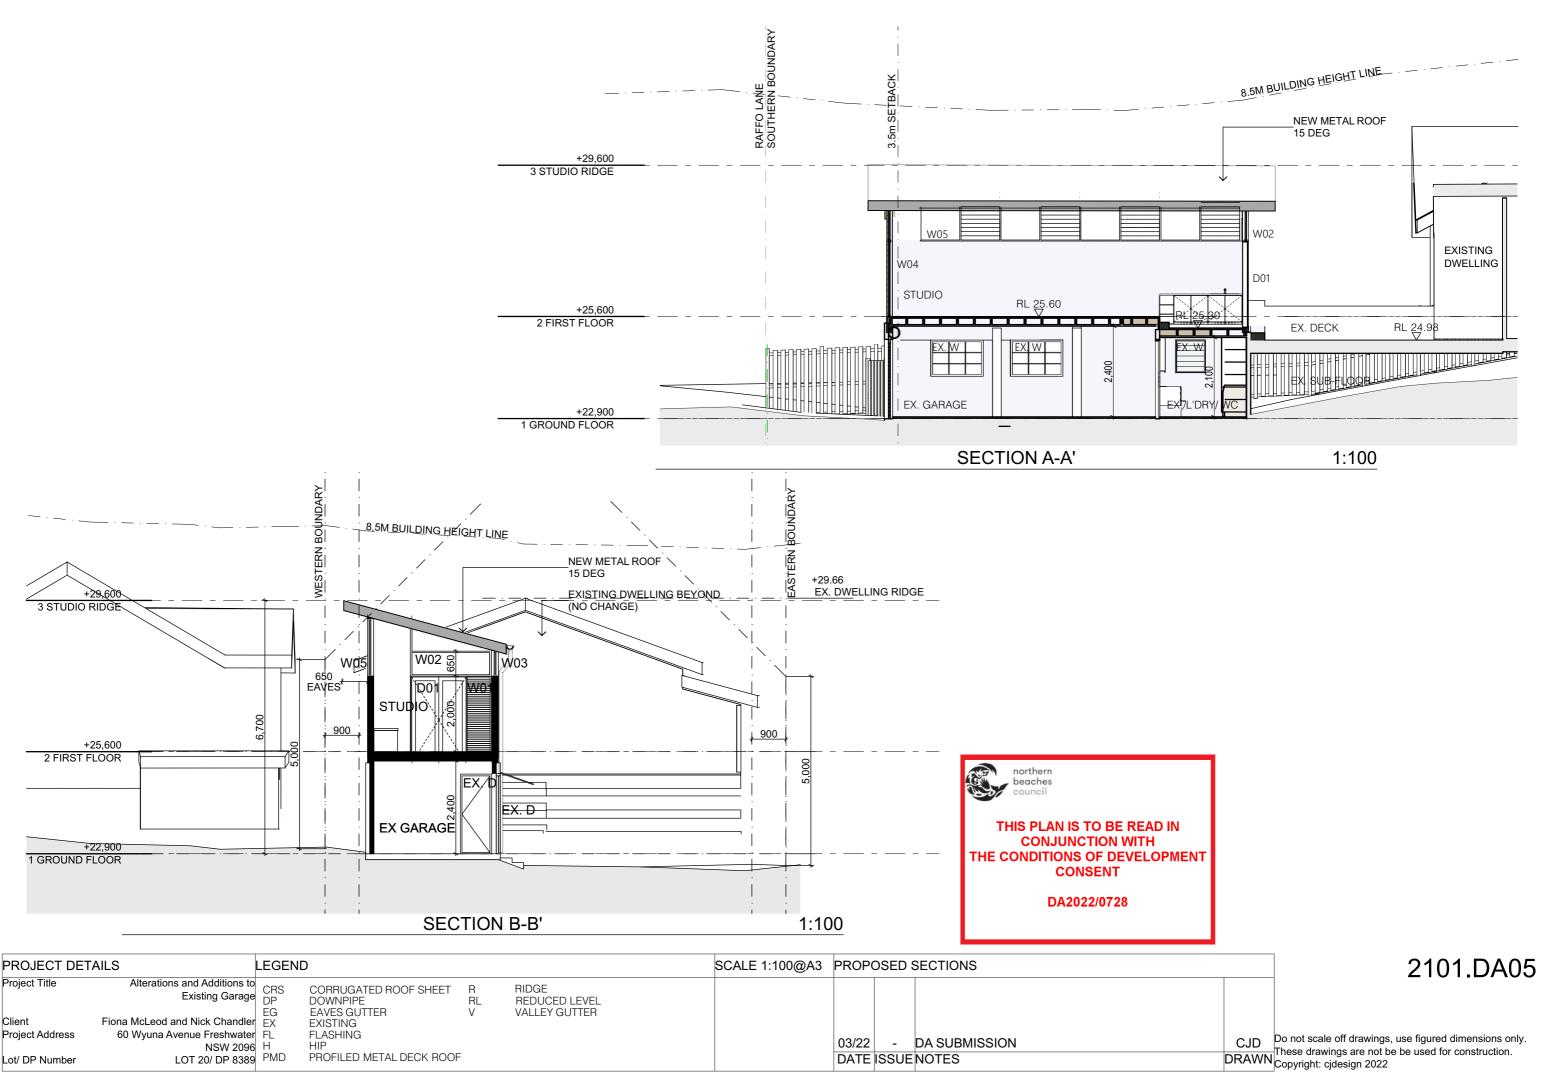

HIP

PROFILED METAL DECK ROOF

Project Title

Project Address

Lot/ DP Number

Client

| - | _ | · · | _ | <br> | _ | <br>  | _ | - |      |       | <br>    | <br> |   | _ |   | - |
|---|---|-----|---|------|---|-------|---|---|------|-------|---------|------|---|---|---|---|
|   |   |     |   |      |   |       |   |   |      |       |         |      |   |   |   |   |
|   |   |     |   |      |   |       |   |   |      |       |         |      |   |   |   |   |
|   |   |     |   |      |   |       |   |   |      |       |         |      |   |   |   |   |
|   |   |     |   |      |   |       |   |   |      |       |         |      |   |   |   |   |
|   |   |     |   |      |   |       |   |   |      |       |         | <br> | _ | - | _ |   |
|   |   |     |   |      |   |       |   |   |      |       |         |      |   |   |   |   |
|   |   |     |   |      |   |       |   |   |      |       |         |      |   |   |   |   |
| _ | _ |     |   | <br> |   | <br>  | _ |   | <br> | <br>_ |         |      |   |   |   |   |
|   |   |     |   | <br> |   | <br>· |   |   | <br> | <br>_ | <br>_   | _    | _ |   | _ |   |
|   |   |     |   |      |   |       |   |   |      |       |         |      |   |   |   |   |
| _ |   |     |   |      |   |       |   |   |      |       |         |      |   |   |   |   |
|   |   | _   |   |      | _ |       |   |   |      |       | <u></u> |      |   |   |   | - |

| CJD   | C |
|-------|---|
| DRAWN |   |
|       | ٢ |