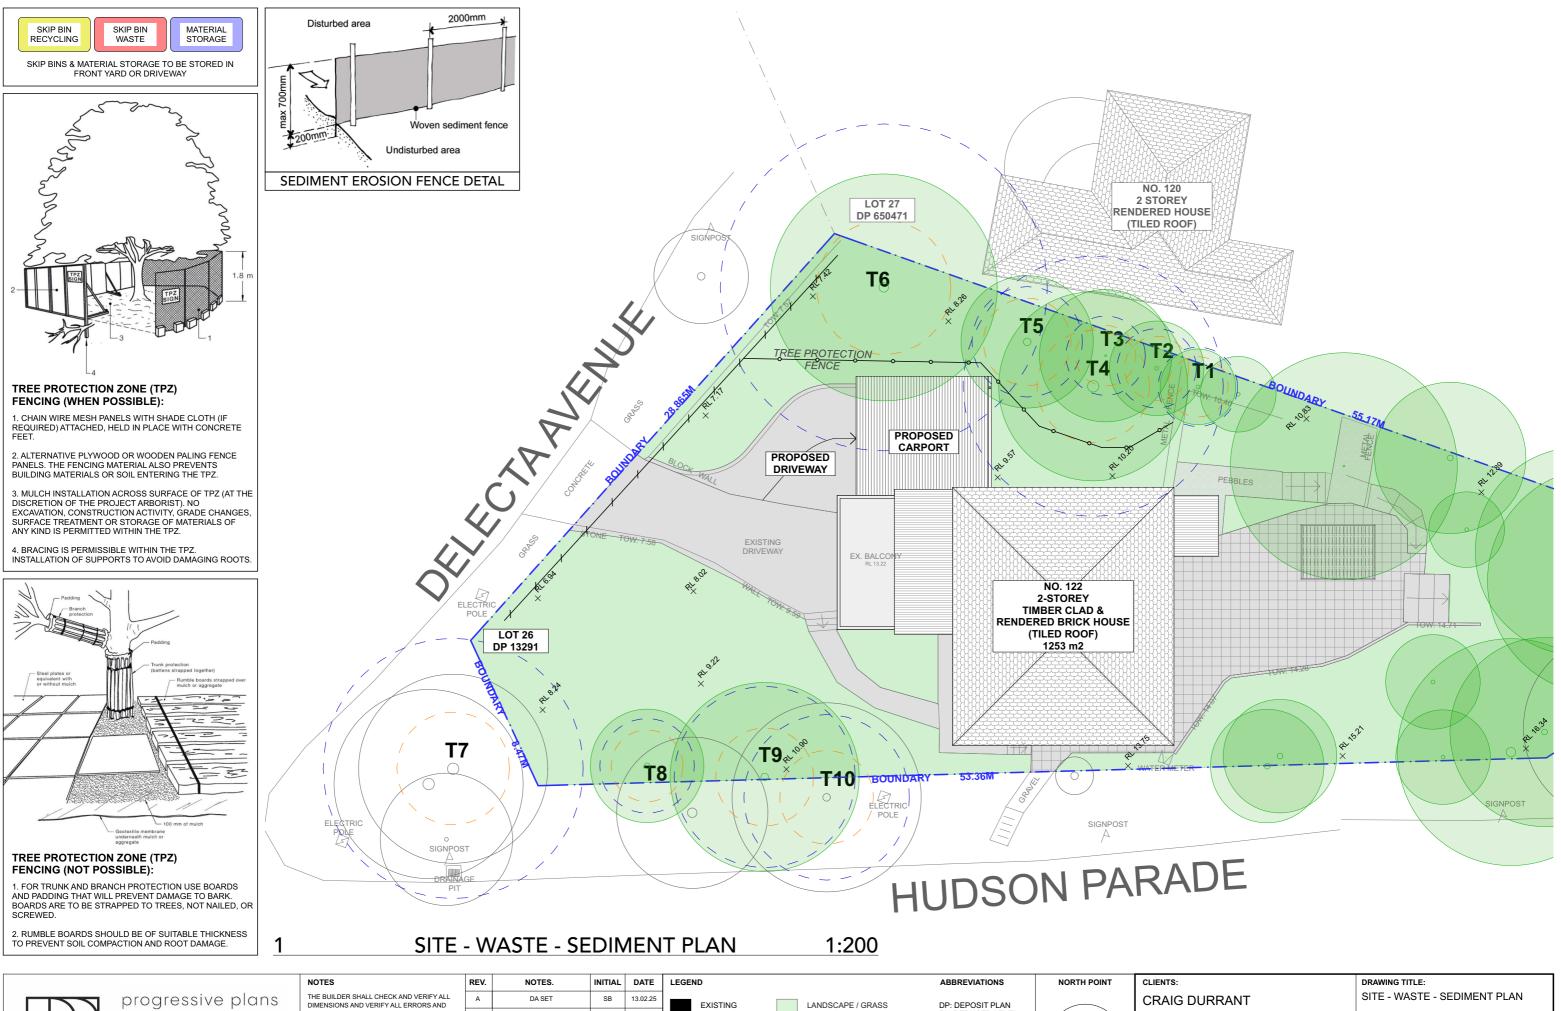

0400 699 850 16 BOWLING GREEN LANE AVALON BEACH, NSW, 2107 HELLO@PROGRESSIVEPLANS.COM.AU WWW.PROGRESSIVEPLANS.COM.AU

RL: REDUCED LEVEL SP: STRATA PLAN OMISSIONS TO THE DRAFTING OFFICE. В DA SET UPDATE SB 08.04.25 DO NOT SCALE THE DRAWING. DRAWINGS SHALL NOT BE USED FOR CONSTRUCTION PURPOSES UNTIL ISSUED BY CONCRETE / PAVERS DEMOLISHED TPZ: TREE SITE ADDR PROTECTION ZONE EXISTING ROOF TIMBER DECK THE DRAFTING OFFICE FOR CONSTRUCTION AND NOTED ON THE TITLE BLOCK. THE WORK MUST BE VERIFIED BY SRZ: STRUCTURAL 122 HU PROPOSED ROOF ROOT ZONE POOL / WATER CALRE STRUCTURAL ENGINEER BEFORE WORK SEDIMENT EROSION FENCE COMMENCES

| G DURRANT                                             | DRAWING TITLE:<br>SITE - WASTE - SEDIMENT PLAN |                     |
|-------------------------------------------------------|------------------------------------------------|---------------------|
| <sup>RESS:</sup><br>UDSON PARADE<br>EVILLE, NSW, 2107 | scale:<br>1:200 @A3                            | DATE:<br>14/4/2025  |
|                                                       | project no:<br>1231                            | drawing no:<br>DA04 |