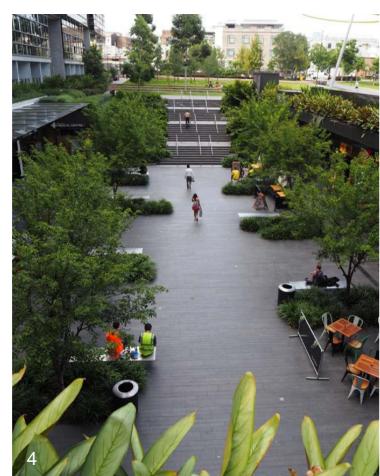

# $Landscape\ Character$

Courtyards:

1 Large unit pavers

- 2 Low maintenance planting sunny areas
- 3 4 Small shade trees
- 5 Textured planting on street frontages
- 6 Simple, high quality materials