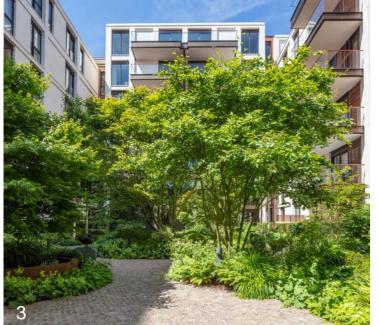

# $Landscape\ Character$

Courtyards:

1 Large unit pavers

- 2 Low maintenance planting sunny areas
- 3 4 Small shade trees
- 5 Textured planting on street frontages
- 6 Simple, high quality materials