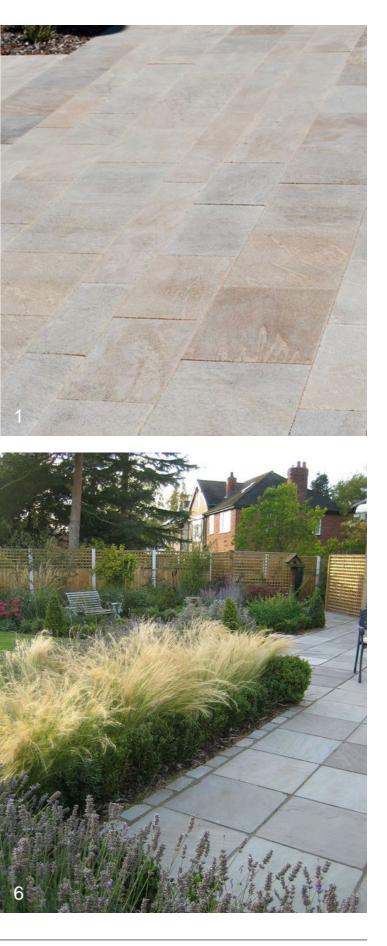

# $Landscape\ Character$

Courtyards:

1 Large unit pavers

- 2 Low maintenance planting sunny areas
- 3 4 Small shade trees
- 5 Textured planting on street frontages
- 6 Simple, high quality materials