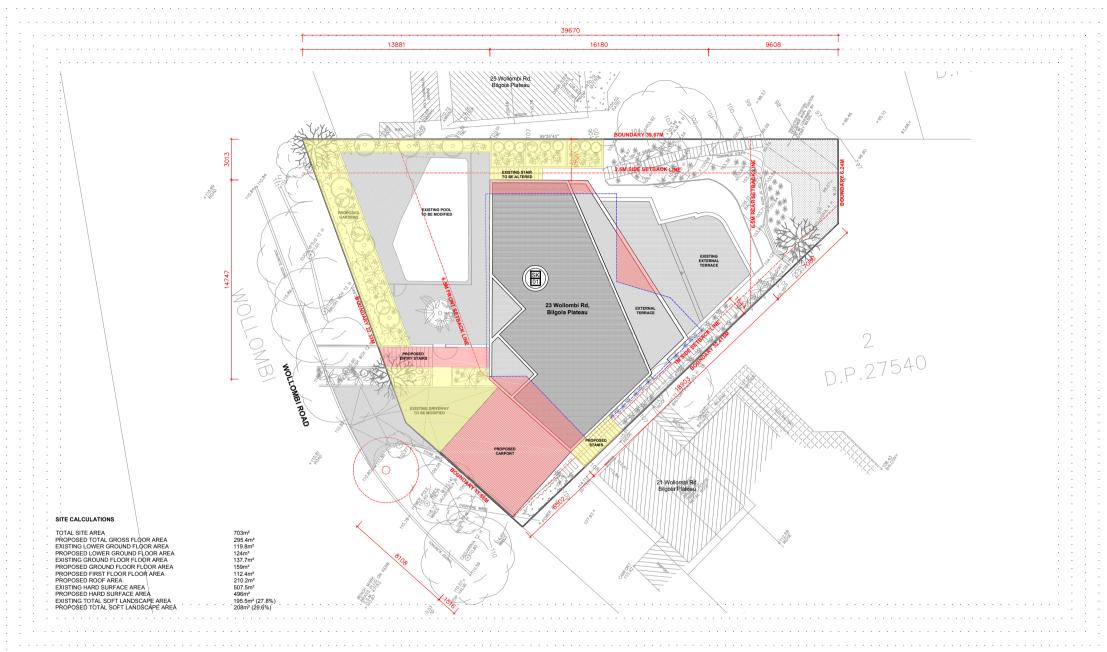

## LEGEND:

*>.<sub>0</sub>;* 

DENOTES EXISTING SPOT LEVEL

RL 7.10

DENOTES PROPOSED LEVEL

NOTE: THESE DRAWINGS ARE NOT FOR CONSTRUCTION. FOR DA APPROVAL ONLY.
NOTE: DO NOT SCALE OFF THIS DRAWING
NOTE: ALL WORKS TO BE IN ACCORDANCE WITH THE B.C.
NOTE: ALL WORKS TO BE IN ACCORDANCE WITH THE RELEVANT AUSTRALIAN STANDARDS.
NOTE: ALL WORKS TO BE IN ACCORDANCE WITH THE THE RELEVANT AUSTRALIAN STANDARDS.
NOTE: ALL WORKS TO BE IN ACCORDANCE WITH THE BASIX REQUIREMENTS

## **KEY:**( • ) DENOTES OUTLINE OF EXISTING TREES TO BE REMOVED

- DENOTES OUTLINE OF EXISTING BUILDING TO BE DEMOLISHED

NOTIFICATION PLAN ONLY - NOT TO SCALE

23 WOLLOMBI ROAD, BILGOLA PLATEAU, NSW.

ALTERATIONS & ADDITIONS TO EXISTING DWELLING INCLUDING ASSOCIATED LANDSCAPING.

ALTERATIONS & ADDITIONS TO EXISTING DWELLING INCLUDING ASSOCIATED LANDSCAPING.