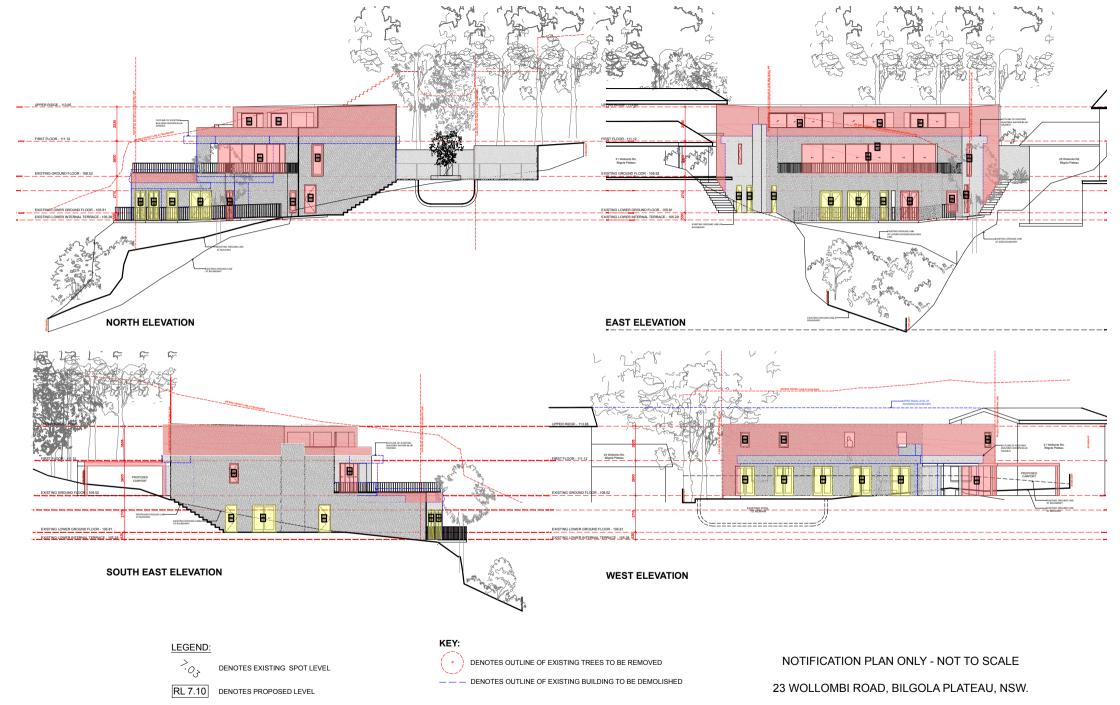

## LEGEND:

*>.<sub>0</sub>;* 

DENOTES EXISTING SPOT LEVEL

RL 7.10

DENOTES PROPOSED LEVEL

NOTE: THESE DRAWINGS ARE NOT FOR CONSTRUCTION. FOR DA APPROVAL ONLY.
NOTE: DO NOT SCALE OFF THIS DRAWING
NOTE: ALL WORKS TO BE IN ACCORDANCE WITH THE B.C.
NOTE: ALL WORKS TO BE IN ACCORDANCE WITH THE RELEVANT AUSTRALIAN STANDARDS.
NOTE: ALL WORKS TO BE IN ACCORDANCE WITH THE THE RELEVANT AUSTRALIAN STANDARDS.
NOTE: ALL WORKS TO BE IN ACCORDANCE WITH THE BASIX REQUIREMENTS

## **KEY:**( • ) DENOTES OUTLINE OF EXISTING TREES TO BE REMOVED

- DENOTES OUTLINE OF EXISTING BUILDING TO BE DEMOLISHED

NOTIFICATION PLAN ONLY - NOT TO SCALE

23 WOLLOMBI ROAD, BILGOLA PLATEAU, NSW.

ALTERATIONS & ADDITIONS TO EXISTING DWELLING INCLUDING ASSOCIATED LANDSCAPING.

ALTERATIONS & ADDITIONS TO EXISTING DWELLING INCLUDING ASSOCIATED LANDSCAPING.