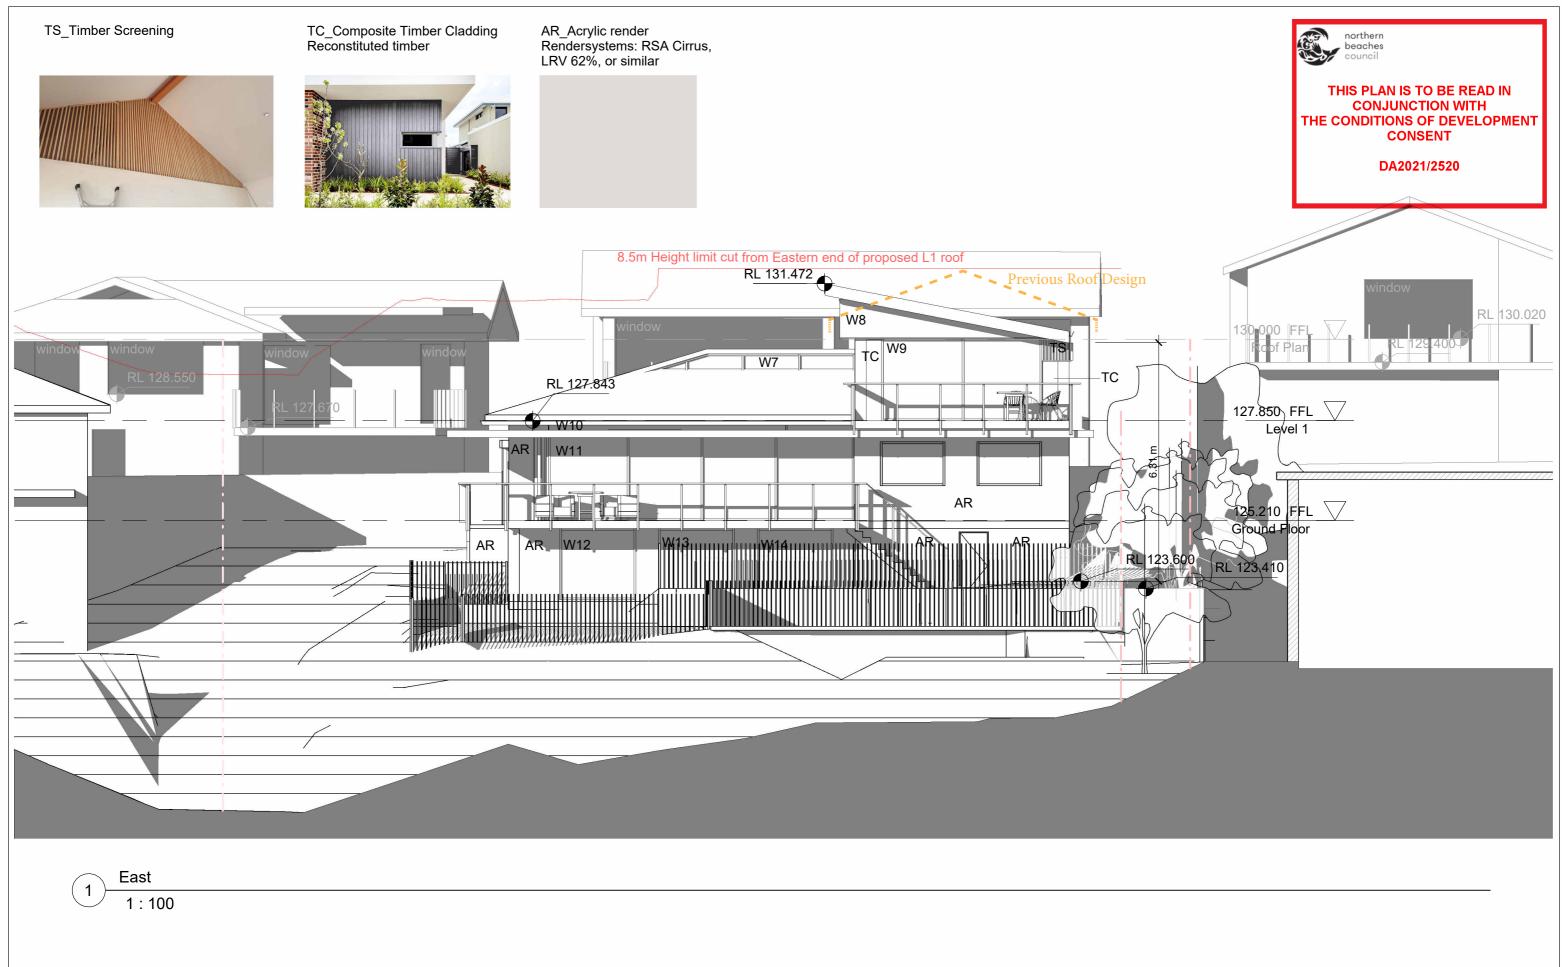

#### TS\_Timber Screening

TC\_Composite Timber Cladding Reconstituted timber

AR\_Acrylic render Rendersystems: RSA Cirrus, LRV 62%, or similar

THIS PLAN IS TO BE READ IN
CONJUNCTION WITH
THE CONDITIONS OF DEVELOPMENT
CONSENT

| DRAWING:       | -MOR            |
|----------------|-----------------|
| EAST ELEVATION | РРВОЈЕСТ<br>ЈОН |
| DRAWING No.    | ISSUE:          |
| DA313          | F               |

DA2021/2520

Section A-A