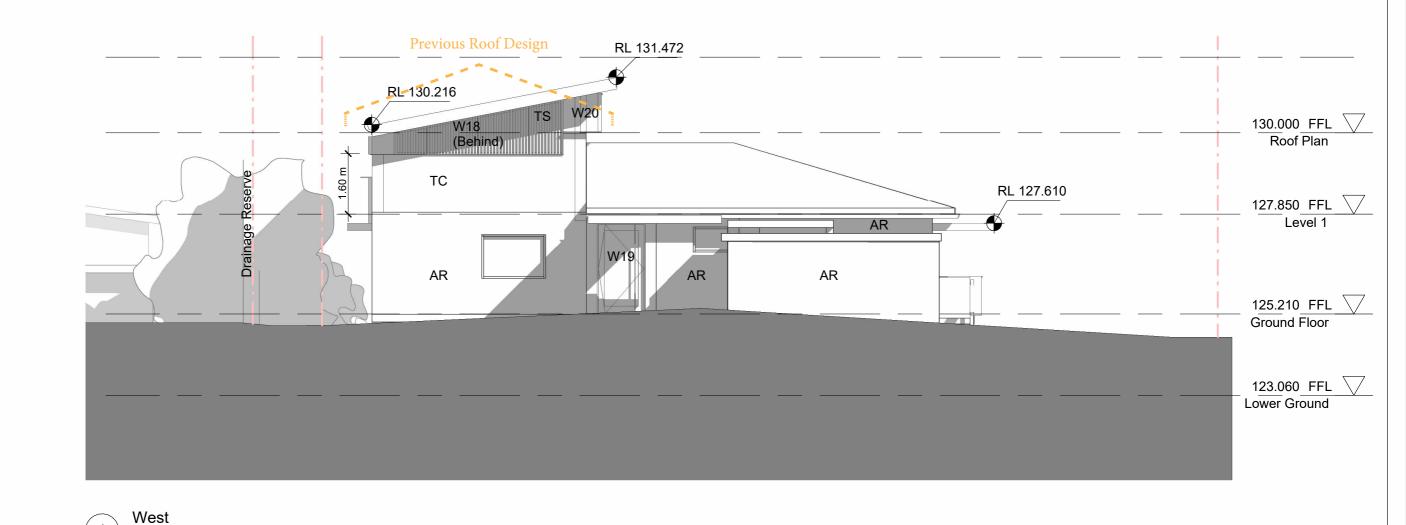

| DRAWING:       | MOR              |
|----------------|------------------|
| WEST ELEVATION | PROJECT<br>JOH-ľ |
| DA310          | F                |

DA2021/2520

RL 131.472 Previous Roof Design 132,000 FFL 🔽 Site View 8.5m Height limit from Northern edge of site 130.000 FFL \/ Roof Plan W15 W16 TS -TC 1.60 m TC TC 127.850 FFL 🔽 Level 1 AR W17 AR AR AR Glass door W21 with screening Solid garage 125,210 FFL V door Ground Floor AR 123,060 FFL 💙 Lower Ground

North

1:100

DO NOT SCALE FROM THIS DRAWING. ONLY FIGURED DIMENSIONS SHALL BE USED.

REPORT ANY DISCREPANCY BETWEEN THIS DRAWING & OTHER PROJECT DOCUMENTATION IMMEDIATELY TO THE ARCHITECT FOR CLARIFICATION PRIOR TO COMMENCEMENT OF WORKS ON SITE ALL STRUCTURAL ELEMENT SIZES (LOAD BEARING COLIMNS, BEAMS, WALLS ETC) SHOWN O