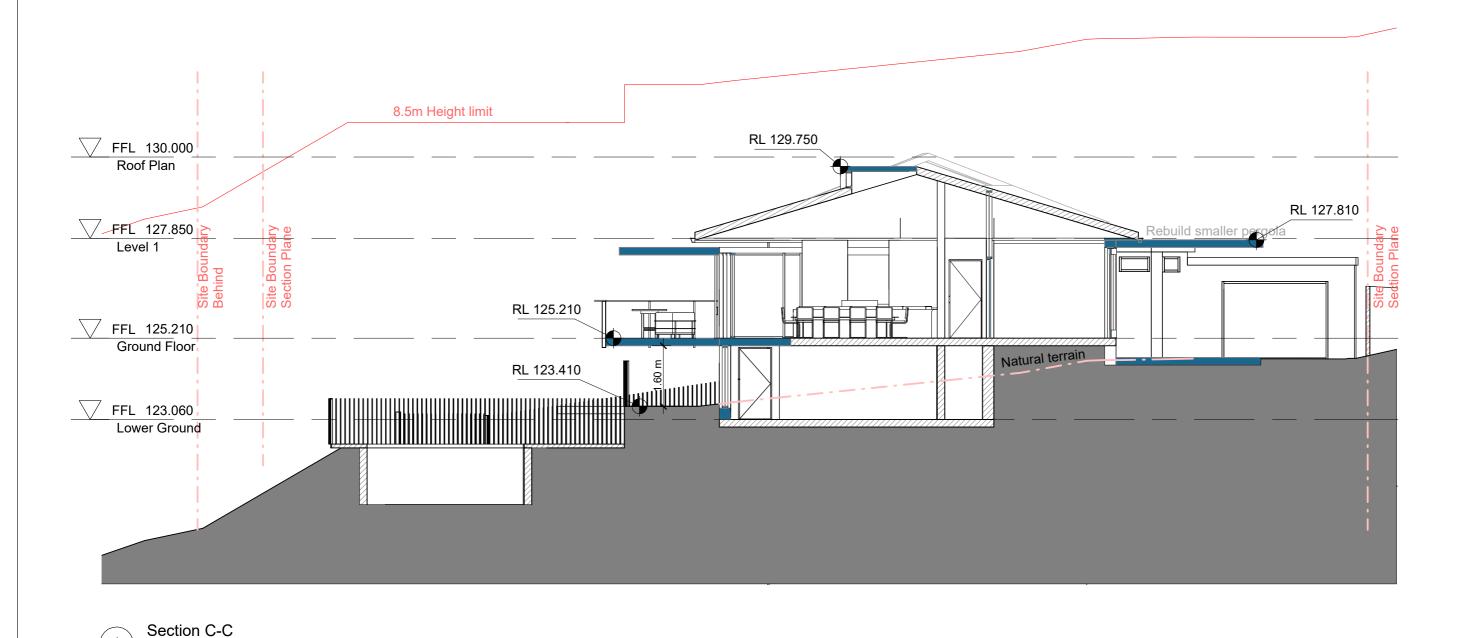

| DRAWING:    | OH-MOR                  |
|-------------|-------------------------|
| SECTION C-C | реолест<br><b>ЈОН</b> . |
| DA412       | F                       |

DRAWN BY: CHECKED BY:

VA VA