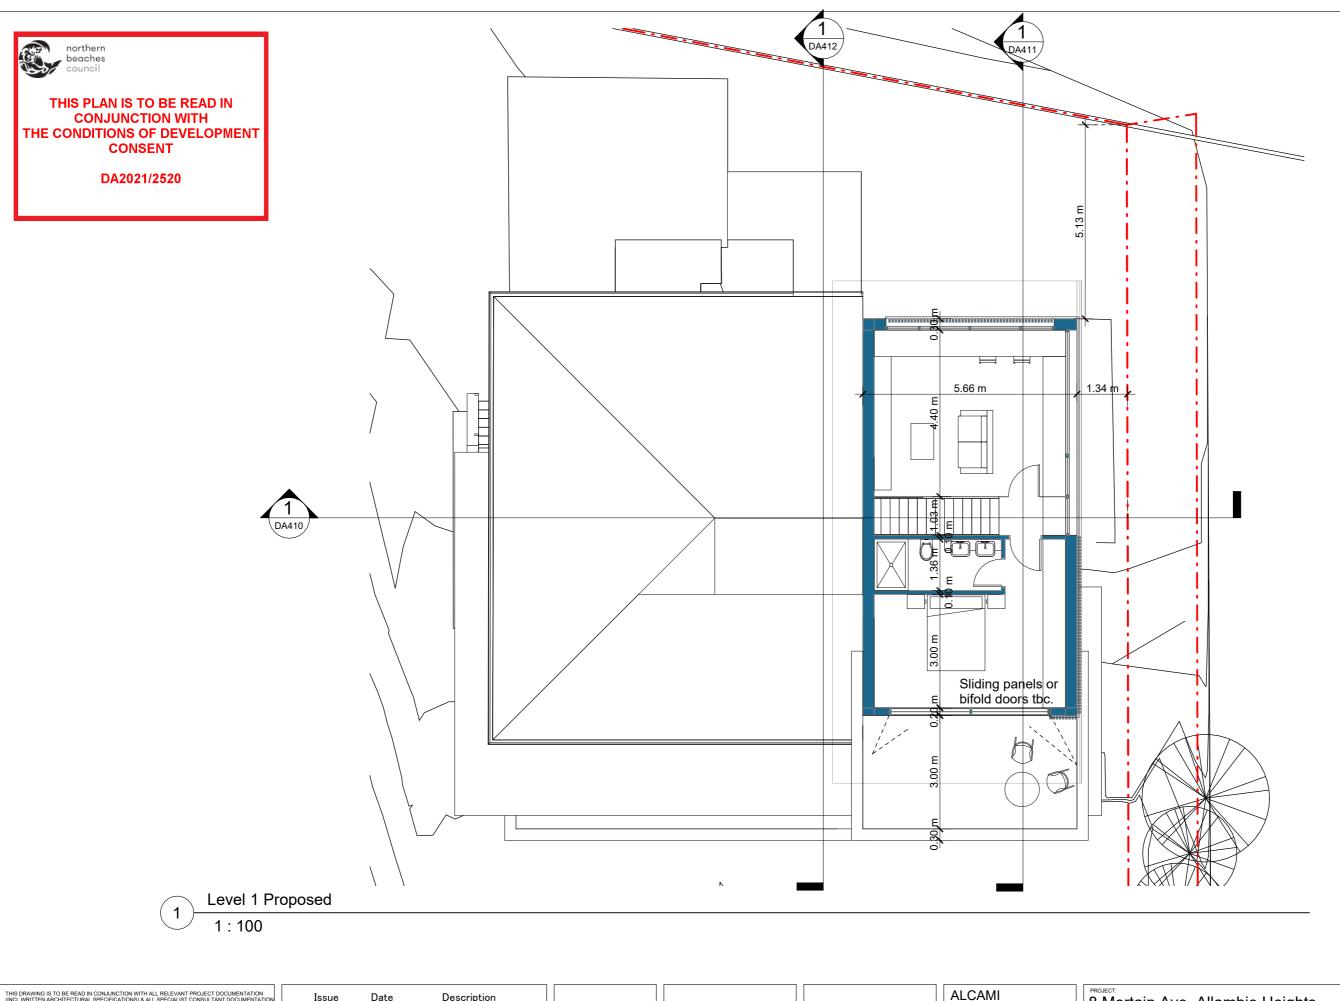

1:100

25.07.2022 VA VA

| LEVEL 1<br>PROPOSED | PROJECT<br>JOH-MOR |
|---------------------|--------------------|
| DRAWING No. DA207   | ISSUE:             |

THIS DRAWING IS TO BE READ IN CONJUNCTION WITH ALL RELEVANT PROJECT DOCUMENTATION (INCL WRITTEN ARCHITECTURAL SPECIFICATIONS) & ALL SPECIALIST CONSULTANT DOCUMENTATION INCL STRUCTURAL, MECHANICAL, ELECTRICAL & HYDRAULIC ENIGNEERING DOCUMENTATION ETC

DO NOT SCALE FROM THIS DRAWING. ONLY FIGURED DIMENSIONS SHALL BE USED.

REPORT ANY DISCREPANCY BETWEEN THIS DRAWING & OTHER PROJECT DOCUMENTATION IMMEDIATELY TO THE ARCHITECT FOR CLARIFICATION PRIOR TO COMMENCEMENT OF WORKS ON SITE ALL STRUCTURAL ELEMENT SIZES, ACAD BEARING COLUMNS, BEAMS, WALLS ETC) SHOWN ON THESE ARCHITECTURAL DOCUMENTS ARE INDICATIVE ONLY.