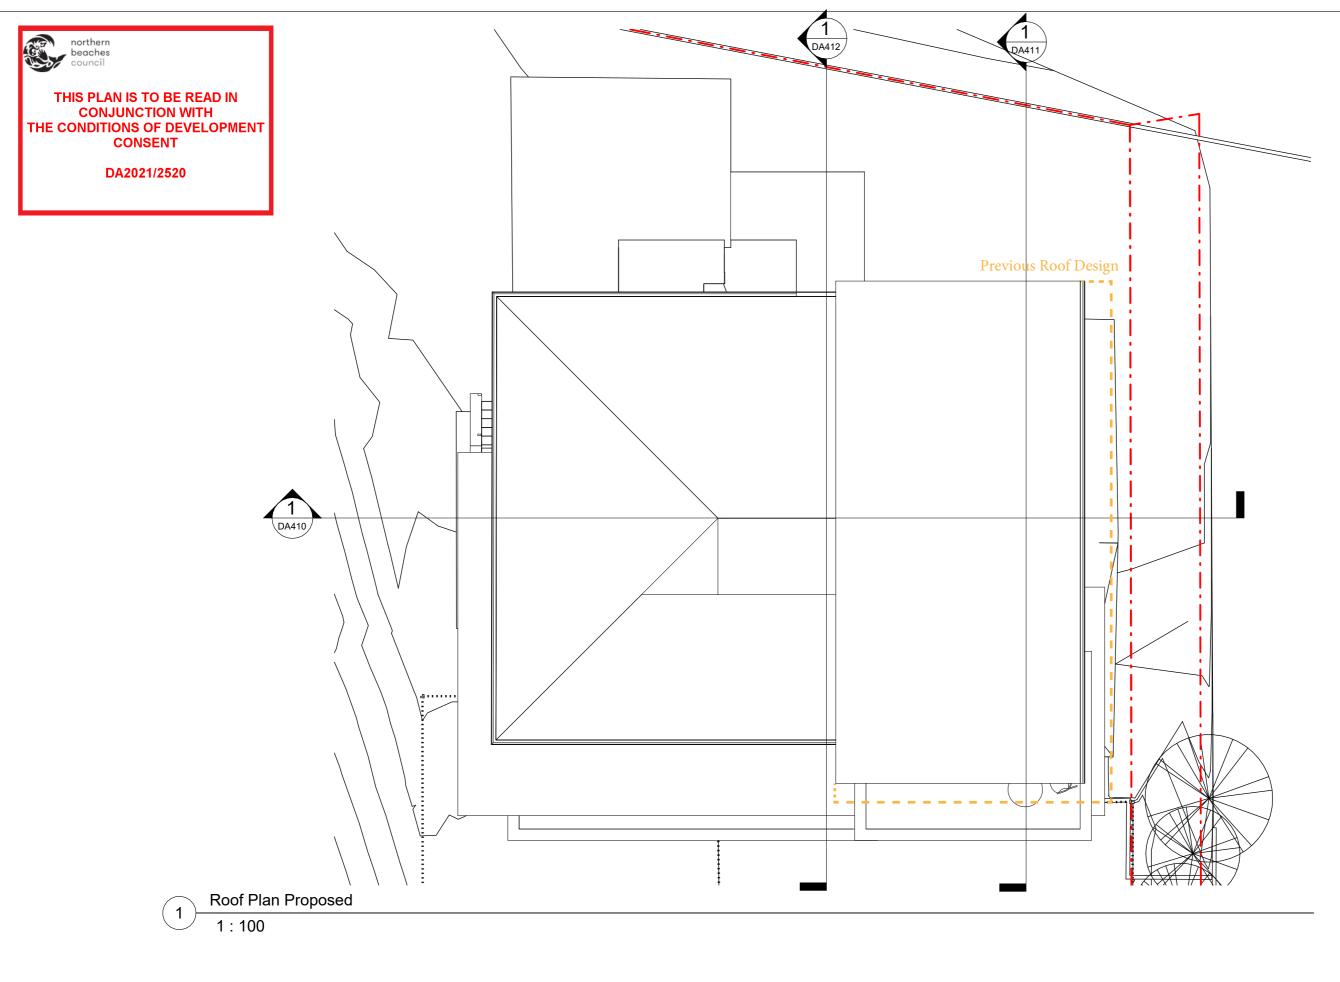

| ROOF PLAN<br>PROPOSED | PROJECT<br>JOH-MOR |  |
|-----------------------|--------------------|--|
| DRAWING No.           | ISSUE:             |  |

#### TS\_Timber Screening

TC\_Composite Timber Cladding Reconstituted timber

AR\_Acrylic render Rendersystems: RSA Cirrus, LRV 62%, or similar

THIS PLAN IS TO BE READ IN
CONJUNCTION WITH
THE CONDITIONS OF DEVELOPMENT
CONSENT