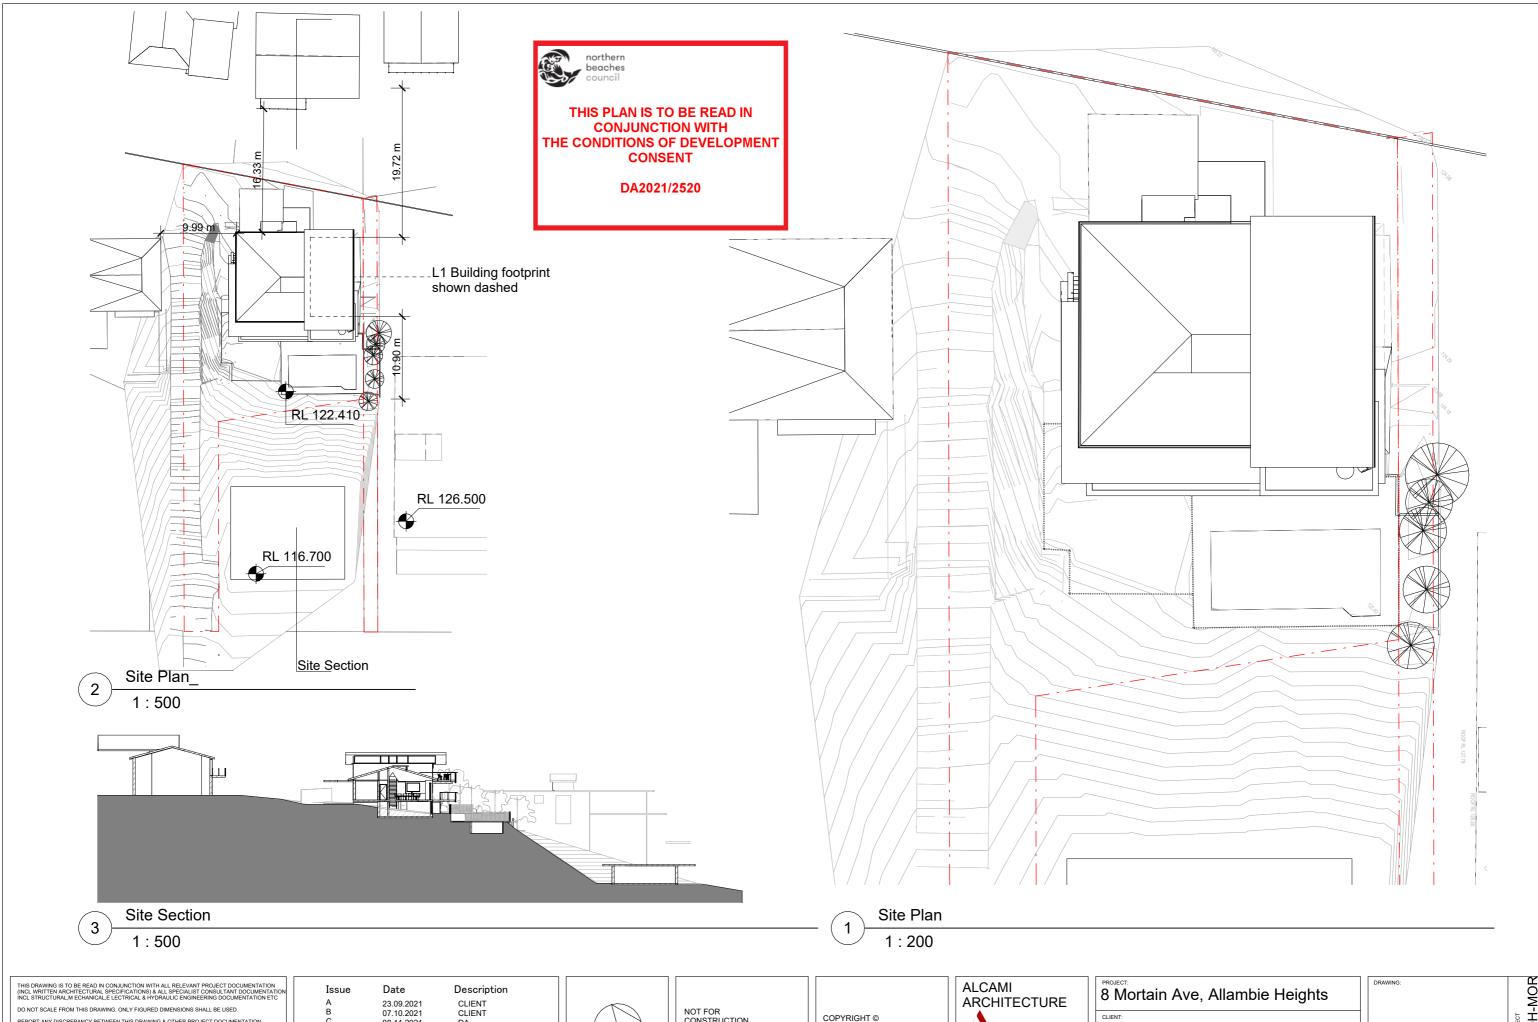

| SITE PLAN   | PROJECT<br>JOH-MOR |
|-------------|--------------------|
| DRAWING No. | ISSUE:             |
| DA200       | F                  |

DA2021/2520

Lower Ground Proposed

1:100

THIS DRAWING IS TO BE READ IN CONJUNCTION WITH ALL RELEVANT PROJECT DOCUMENTATION (INCL WRITTEN ARCHITECTURAL SPECIFICATIONS) & ALL SPECIALIST CONSULTANT DOCUMENTATION INCL STRUCTURAL, MECHANICAL, ELECTRICAL & HYDRAULIC ENGINEERING DOCUMENTATION ETC