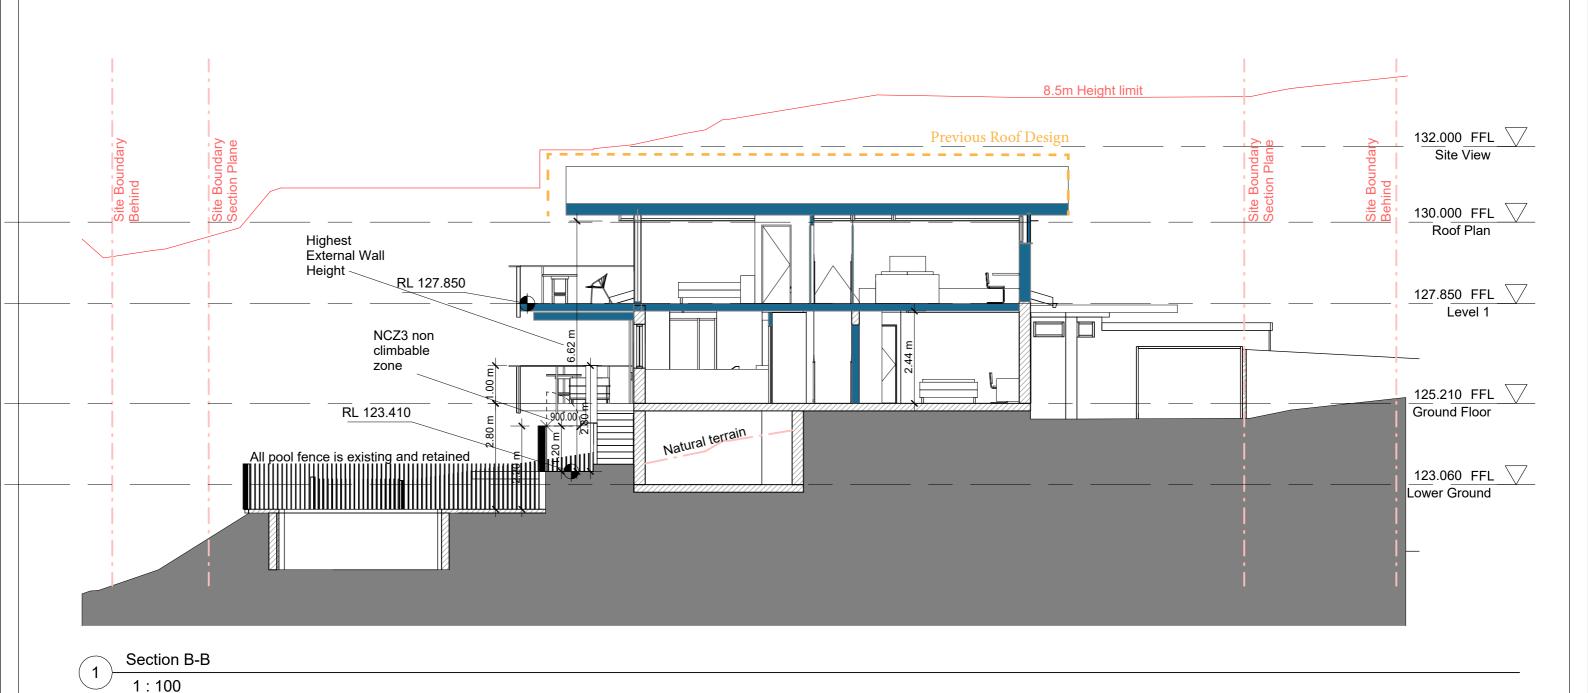

| DRAWING: SECTION B-B | PROJECT<br>JOH-MOR |
|----------------------|--------------------|
| DA411                | ISSUE:             |

DA2021/2520

1:100

DO NOT SCALE FROM THIS DRAWING. ONLY FIGURED DIMENSIONS SHALL BE USED.