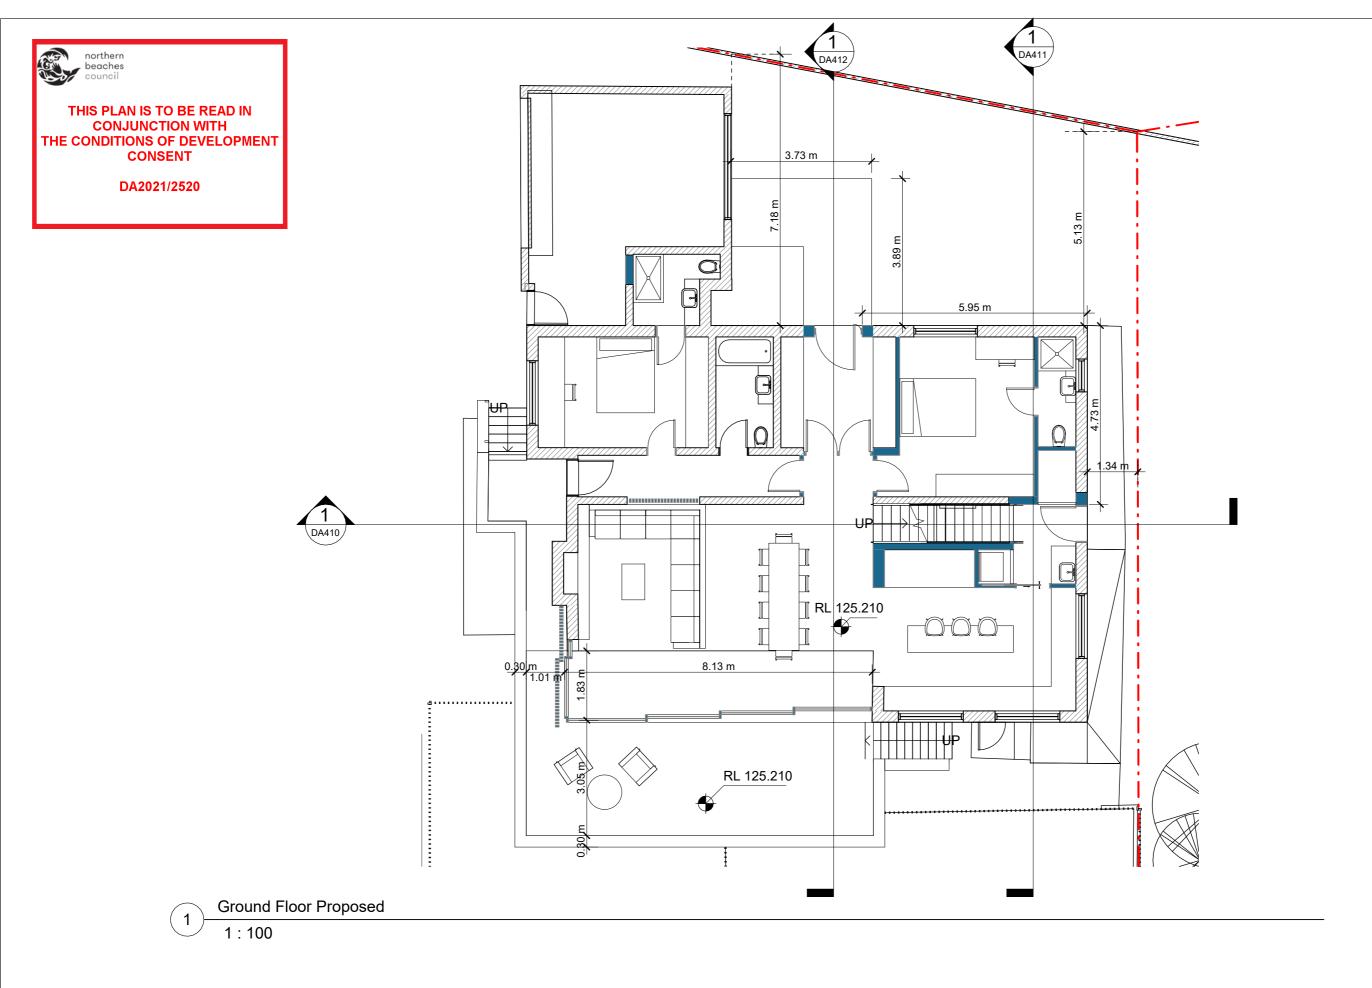

1:100

25.07.2022 VA VA

| GROUND FLOOR | PROJECT |
|--------------|---------|
| PROPOSED     | JOH-MOR |
| DA206        | ISSUE:  |

THIS DRAWING IS TO BE READ IN CONJUNCTION WITH ALL RELEVANT PROJECT DOCUMENTATION (INCL WRITTEN ARCHITECTURAL SPECIFICATIONS) & ALL SPECIALIST CONSULTANT DOCUMENTATION INCL STRUCTURAL, MECHANICAL, ELECTRICAL & HYDRAULIC ENIGNEERING DOCUMENTATION ETC