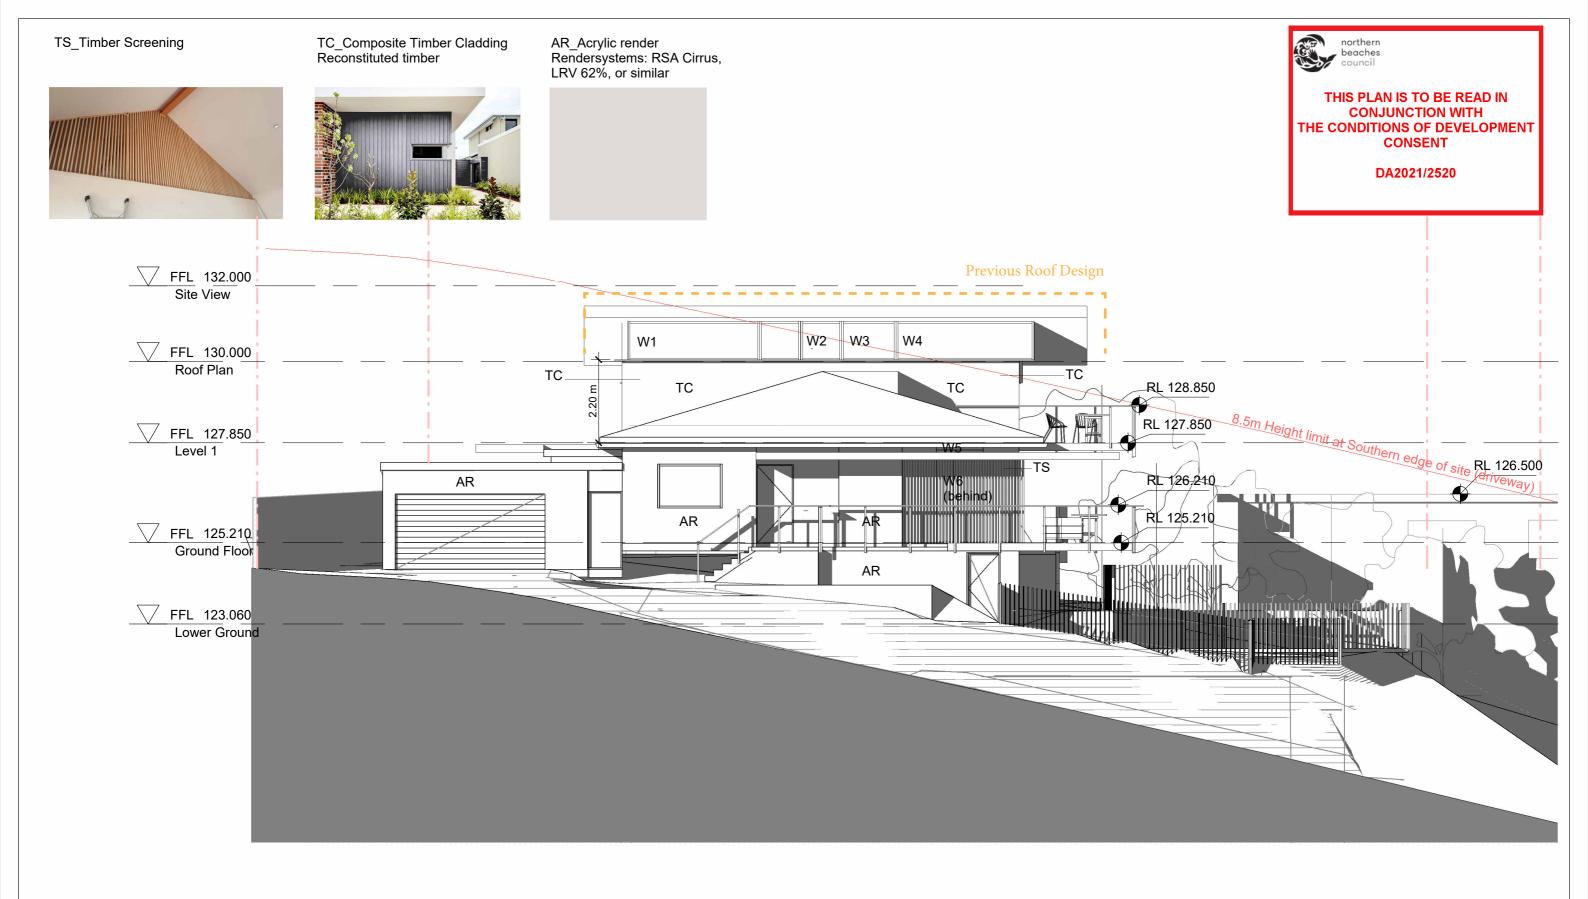

#### TS\_Timber Screening

TC\_Composite Timber Cladding Reconstituted timber

AR\_Acrylic render Rendersystems: RSA Cirrus, LRV 62%, or similar

THIS PLAN IS TO BE READ IN
CONJUNCTION WITH
THE CONDITIONS OF DEVELOPMENT
CONSENT

DA2021/2520

THIS DRAWING IS TO BE READ IN CONJUNCTION WITH ALL RELEVANT PROJECT DOCUMENTATION (INCL WRITTEN ARCHITECTURAL SPECIFICATIONS) & ALL SPECIALIST CONSULTANT DOCUMENTATIC INCL STRUCTURAL, MECHANICAL, ELECTRICAL & HYDRAULIC ENGINEERING DOCUMENTATION ETC