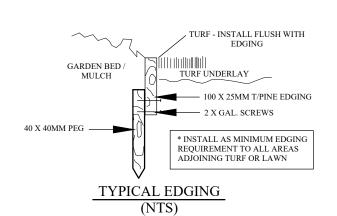

\* PROVIDE TIMBER EDGE AS A MINIMUM BENEATH FENCING / GATES TO DEFINE TURF AND GARDEN BEDS / PATHWAYS. EDGING TO BE PROVIDED TO ALL AREAS WHERE DIFFERING

MATERIALS MEET, ie TURF / GARDEN, TURF / GRAVEL PATH ETC. \* WEED MAT BENEATH GRAVEL PATHWAYS REQUIRED TO LIMIT MUD TRACKING.

\* EXISTING TREE SPREAD APPROXIMATE ONLY. REFER TO TREE REPORT WHEN APPLICABLE.

\* SITE SURVEY PROVIDED BY OTHERS.

\* BUFFALO TURF PREFERRED OVER KIKUYU.

\* GLAZED OR POLISHED PLANTING HOLES, PARTICULARLY IN CLAY SOILS SHOULD BE AVOIDED. PLANTS \* GLAZED OR POLISHED FLANTING HOLES, FARTICULARET AT CLARET AT CLA