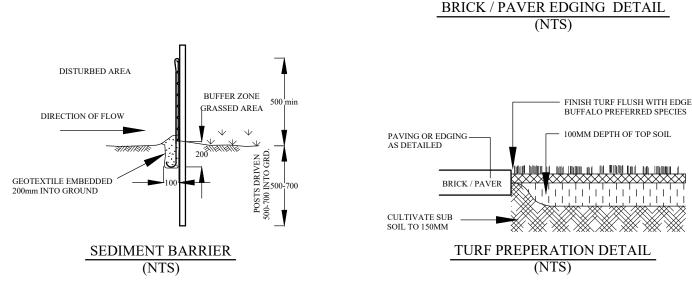

TURE AS SELECTED INSTALL -FLUSH WITH EDGING

BRICK / PAVER

CONCRETE HAUNCH

GARDEN

& MULCH

\* EXISTING TREE SPREAD APPROXIMATE ONLY. REFER TO TREE REPORT WHEN APPLICABLE.

\* SITE SURVEY PROVIDED BY OTHERS.

\* BUFFALO TURF PREFERRED OVER KIKUYU.

\* GLAZED OR POLISHED PLANTING HOLES, PARTICULARLY IN CLAY SOILS SHOULD BE AVOIDED. PLANTS \* GLAZED OR POLISHED FLANTING HOLES, FARTICULARET AT CLARET AT CLA