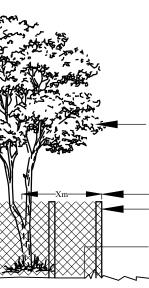

### REFER TO AS 4970-2009 -'PROTECTION OF TREES ON DEVELOPMENT SITES'

#### \* IRRIGATION WITHIN TPZ AT ARBORIST OR COUNCIL DISCRETION

EXISTING TREE SPECIES

TPZ SRZ

DISTANCE AS SHOWN ON PLAN 1800MM TEMPORARY FENCE HIRE WITH PLASTIC FEET - NO STAKES IN GROUND UNLESS SPECIFIED

TPZ TO BE MULCHED WITH A MINIMUM 100MM RECYCLED LEAF LITTER MULCH

TURF UNDERLAY

C - 26.05.22 - ADJUST S/W B - 14.04.22 - ADJUST POOL AND REAR PATIO

mb: 0409123200 email: paul@monaco.net.au