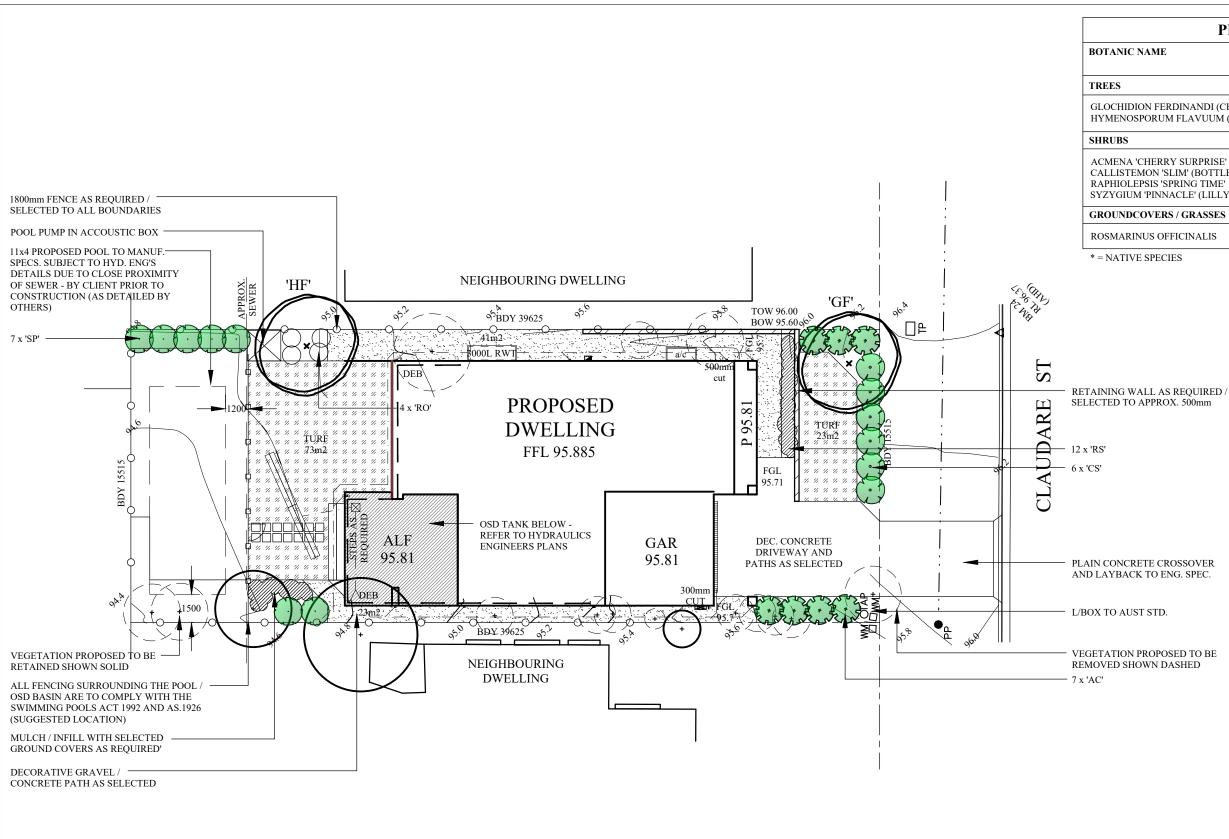

#### **GENERAL NOTES:-**

\* LANDSCAPE CONTRACTOR TO CHECK DA CONDITIONS AND STAMPED LANDSCAPE PLAN BEFORE COMMENCING WORKS TO ENSURE NO ADDITIONS / AMENDMENTS TO PLAN. \* GARDEN BEDS IN OSD BASIN TO CONSIST OF NON FLOATABLE DECORATIVE GRAVEL.

\* REFER TO HYDRAULICS ENGINEERS PLAN FOR OSD DETAILS / FINAL LEVELS.

\* MULCHED PLANTING BEDS TO BE A MINIMUM DEPTH OF 75MM AS SELECTED

\* CONTRACTORS RESPONSIBILITY TO CHECK AND ADJUST SOIL pH AS REQUIRED

\* PROVIDE TIMBER EDGE AS A MINIMUM BENEATH FENCING / GATES TO DEFINE TURF AND GARDEN BEDS / PATHWAYS. EDGING TO BE PROVIDED TO ALL AREAS WHERE DIFFERING

MATERIALS MEET, ie TURF / GARDEN, TURF / GRAVEL PATH ETC. \* WEED MAT BENEATH GRAVEL PATHWAYS REQUIRED TO LIMIT MUD TRACKING.

\* PREMIUM ORGANIC GARDEN MIX TO BE USED.

\* ALL PLANTS TO BE HEALTHY AND VIGOROUS.

\* CONTRACTOR TO MAKE GOOD TURF ON NATURE STRIP POST CONSTRUCTION. \* DO NOT SCALE ARCHITECTURAL SETOUT FROM LANDSCAPE DRAWING.

\* EXISTING TREE SPREAD APPROXIMATE ONLY. REFER TO TREE REPORT WHEN APPLICABLE.

\* SITE SURVEY PROVIDED BY OTHERS.

\* BUFFALO TURF PREFERRED OVER KIKUYU.

\* GLAZED OR POLISHED PLANTING HOLES, PARTICULARLY IN CLAY SOILS SHOULD BE AVOIDED. PLANTS \* GLAZED OR POLISHED FLANTING HOLES, FARTICULARET AT CLARET AT CLA

LOWER THAN THE SOIL SURFACE. \* PLANTS SHOULD BE WATERED AS SOON AS POSSIBLE AFTER PLANTING. \* PLANTNG SHOULD BE AVOIDED AT THE HEIGHT OF SUMMER (DECEMBER - JANUARY) \* PLANTS SHOULD BE WOIDED AT THE HEIGHT OF SUMMER (DECEMBER - JANUARY) \* PLANTS SHOULD BE WATERED AT LEAST WEEKLY FOR SIX WEEKS TO AID ESTABLISHMENT. WATER CRYSTALS MAY BE USED TO REDUCE THE AMOUNT OF WATER REQUIRED. \* IF A FERTILISER IS TO BE APPLIED, A SLOW RELEASE 8 - 9 MONTH PLANT FOOD PREFERRED. \* ONLY SPECIES WITHIN THE LANDSCAPE PLAN SHOULD BE PLANTED. PERMISSION SHOULD BE SOUGHT BEFORE ALTERING THE PLANT SPECIES LIST (ON MOST OCCASIONS NURSERIES CAN SUBSTITUTE). \* STOCK SHOULD BE REE OF PESTS, DISEASE AND WEEDS AND NOT POT BOUND. \* REPLACEMENT PLANTS SHOULD BE MADE AVAILABLE FOR ANY LOSSES OF PLANT STOCK THAT MAY OCCUR FOR A MINIUM 12 MONTH PERIOD LOWER THAN THE SOIL SURFACE

OCCUR FOR A MINIMUM 12 MONTH PERIOD

\* WEEDS SHOULD BE REMOVED ON A FORTNIGHTLY BASIS. \* PEST OR DISEASE SAMPLES TO THE LOCAL NURSERY FOR IDENTIFICATION AND APPROPRIATE REMEDY.

(PROVIDE ON ALL DOWN HILL SLOPES - UNLESS STATED OTHERWISE)