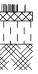

ENSURE TRUNK POSITION IS WITHIN 10% OF POT

CENTRE. IF TREE IS GRAFTED ENSURE SCION AND ROOTSTOCK ARE SOUND.

TYPICAL PLANTING CRITERIA

TYPICAL TREE PROTECTION DETAIL - (NTS) (IF NO ARBORIST REPORT REQUIRED)

TURE AS SELECTED INSTALL -FLUSH WITH EDGING

BRICK / PAVER

CONCRETE HAUNCH

GARDEN

& MULCH