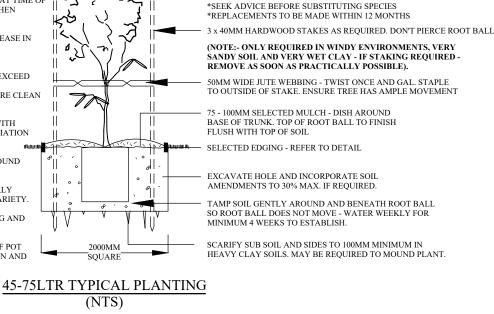

# TYPICAL PLANT SELECTION CRITERIA - AS2303-2015 TREE STOCK FOR LANDSCAPE USE' FOR FULL SPEC.

ENSURE GOOD HEALTH AND VIGOUR. ENSURE FREEDOM FROM PESTS, DISEASES AND INJURY

SPECIMENS SHOULD BE SELF SUPPORTING AT TIME OF PLANTING - STAKING ONLY TO BE USED WHEN NECESSARY-1 GROWING SEASON MAX.

ENSURE EVIDENCE OF STEM TAPER - (INCREASE IN CALIPER DOWN THE STEM).

PRUNING: \*ENSURE CLEAN STEM HEIGHT DOES NOT EXCEED 40% OF PLANT HEIGHT

\*ENSURE CUTS ARE AT BRANCH COLLAR ARE CLEAN WITH NO TEARS. ENSURE APICAL DOMINANCE FOR TREES WITH

TYPICAL EXCURRENT FORM - LEADER DEVIATION <15%

ENSURE GOOD CROWN SYMMETRY AND SOUND STEM JUNCTIONS - NO INCLUDED BARK

ENSURE SPECIMENS / BATCHES ARE CLEARLY LABELED - NOTING SPECIES CULTIVAR / VARIETY.

ENSURE SPECIMENS ARE FREE OF GIRDLING AND SUCKERING ROOTS.

ENSURE TRUNK POSITION IS WITHIN 10% OF POT

CENTRE. IF TREE IS GRAFTED ENSURE SCION AND ROOTSTOCK ARE SOUND.

TYPICAL PLANTING CRITERIA

TYPICAL TREE PROTECTION DETAIL - (NTS) (IF NO ARBORIST REPORT REQUIRED)

TURE AS SELECTED INSTALL -FLUSH WITH EDGING

BRICK / PAVER

CONCRETE HAUNCH

GARDEN

& MULCH