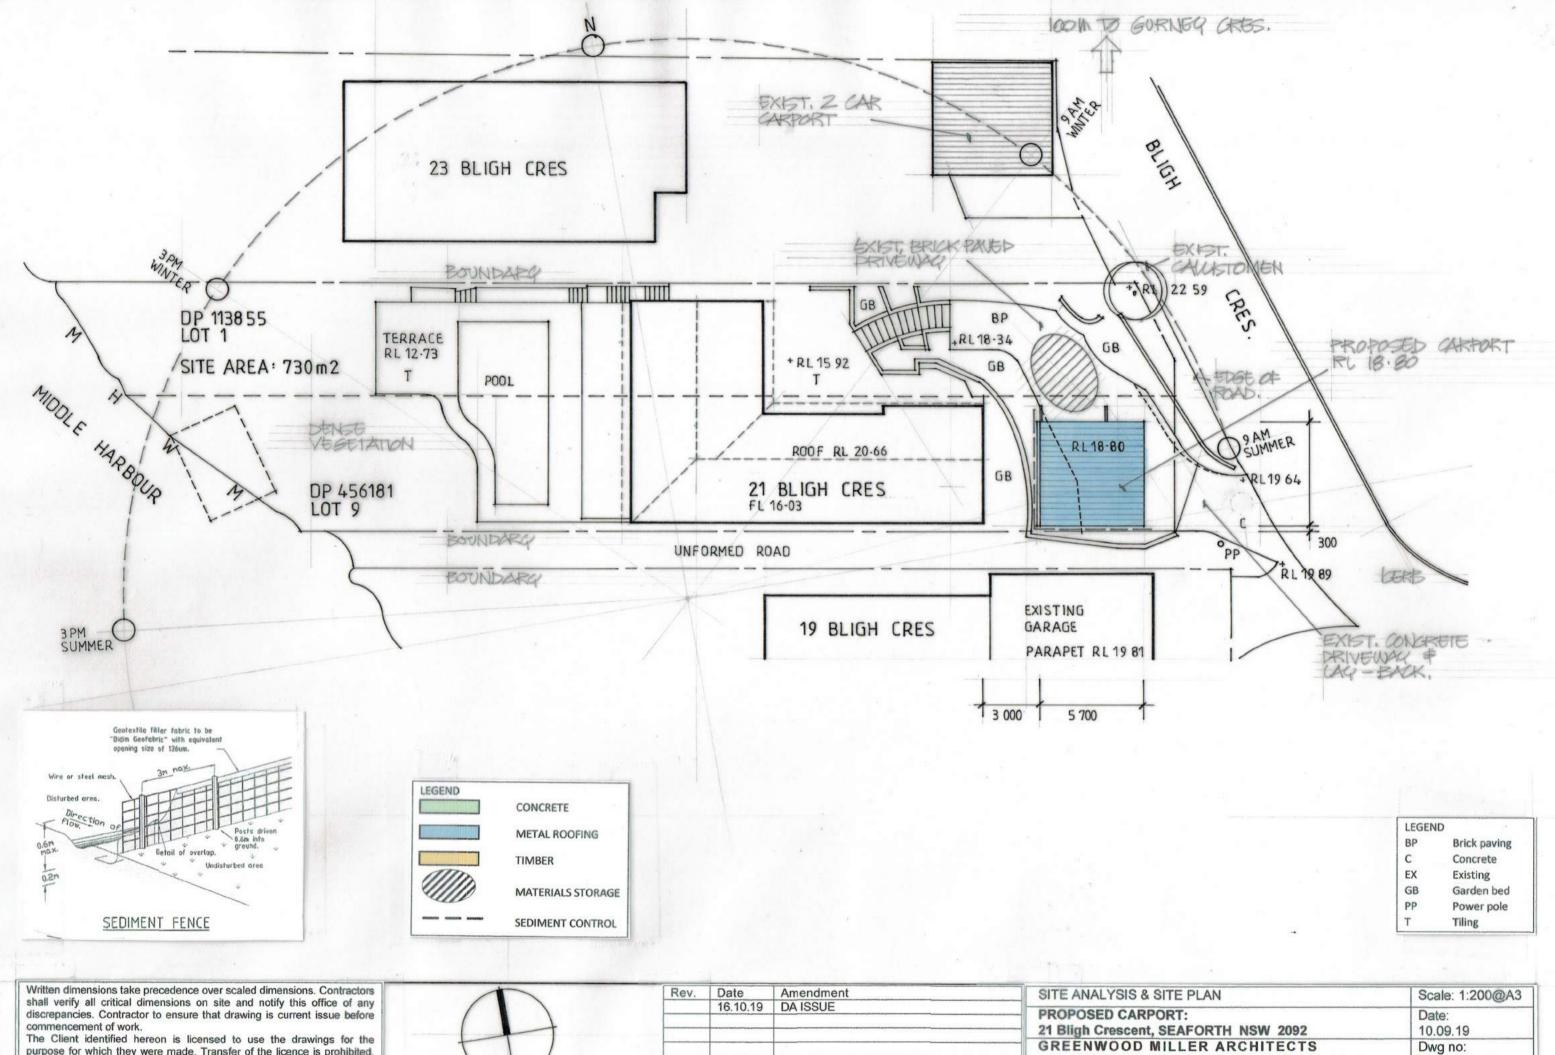

| Rev. | v. Date Amendment | SITE ANALYSIS & SITE PLAN                                        |                                                                                                |
|------|-------------------|------------------------------------------------------------------|------------------------------------------------------------------------------------------------|
|      | 16.10.19          | 16.10.19 DA ISSUE                                                | PROPOSED CARPORT:                                                                              |
|      |                   | 21 Bligh Crescent, SEAFORTH NSW 2092 GREENWOOD MILLER ARCHITECTS |                                                                                                |
|      |                   |                                                                  | 67A Wanganella Street, Balgowlah. NSW. 2093 Phone: 9948 7428 Email:greenwoodmiller@bigpond.com |
|      |                   |                                                                  | Filone, 9940 7420 Email.greenwoodinner@bigpond.com                                             |

1233 - DA 01

commencement of work.

The Client identified hereon is licensed to use the drawings for the

purpose for which they were made. Transfer of the licence is prohibited. Architect reserves the right to terminate the licence.