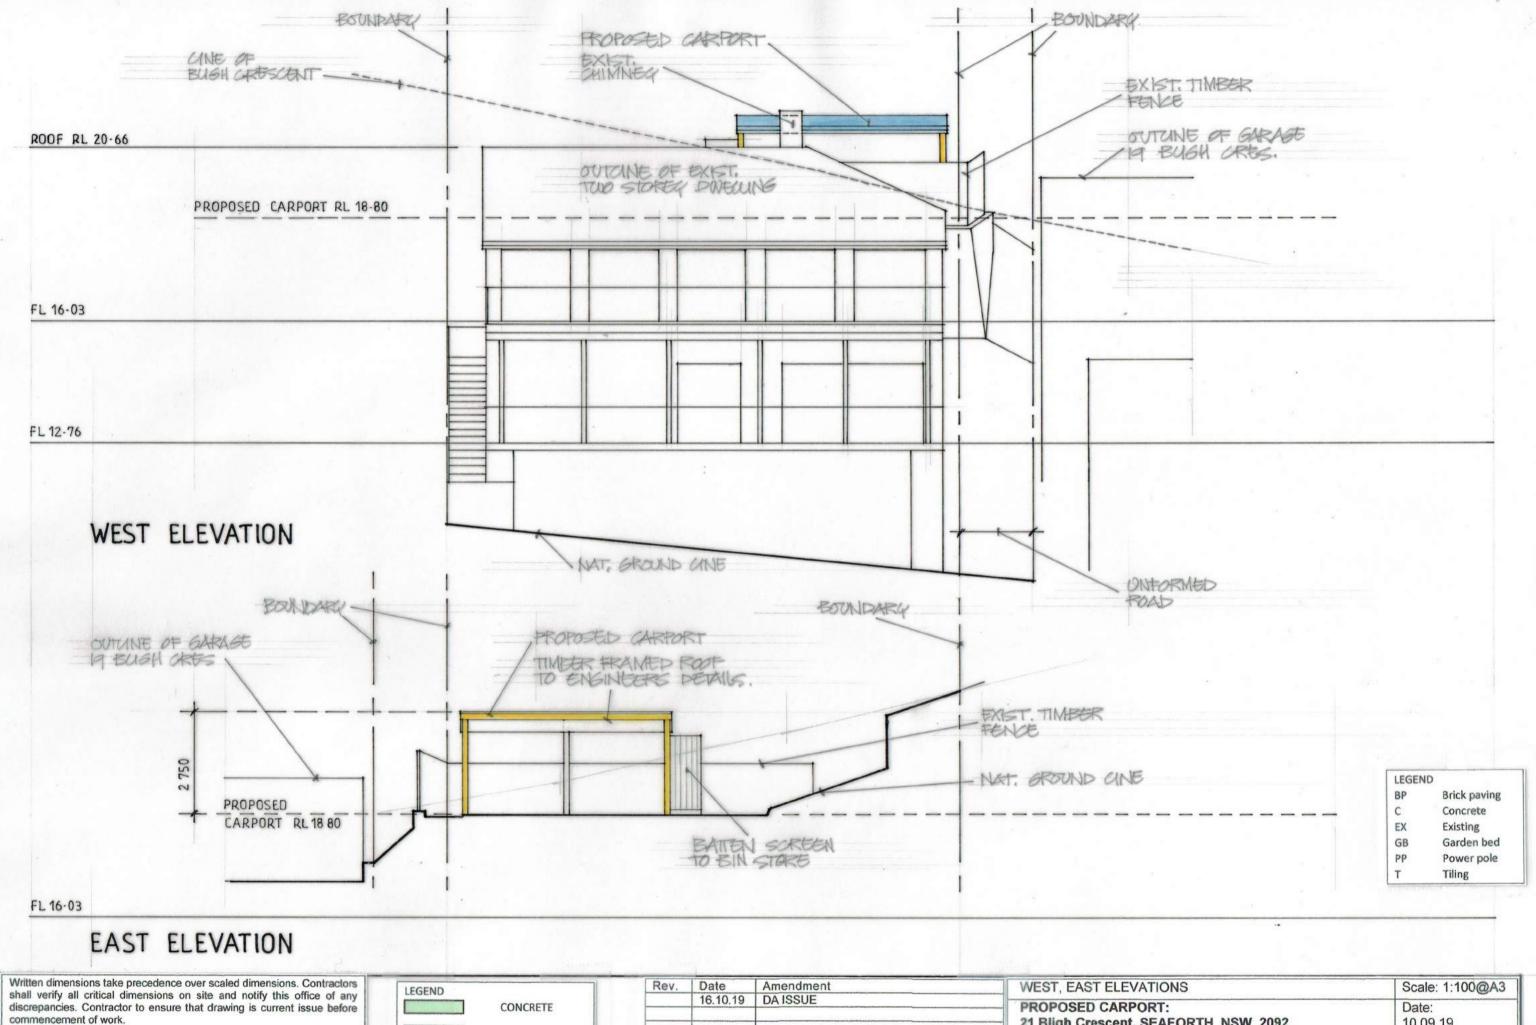

© Copyright of these drawings remains with the Architect.

| CONCRETE      |
|---------------|
| METAL ROOFING |
| TIMBER        |

| Rev. | Date     | Amendment | WEST, EAST ELEVATIONS                               |
|------|----------|-----------|-----------------------------------------------------|
|      | 16.10.19 | DA ISSUE  | PROPOSED CARPORT:                                   |
|      |          |           | 21 Bligh Crescent, SEAFO                            |
|      |          |           | 67A Wanganella Street,<br>Phone: 9948 7428 Email: g |

| WEST, EAST ELEVATIONS                               | Scale: 1:100@A3 |  |
|-----------------------------------------------------|-----------------|--|
| PROPOSED CARPORT:                                   | Date:           |  |
| 21 Bligh Crescent, SEAFORTH NSW 2092                | 10.09.19        |  |
| GREENWOOD MILLER ARCHITECTS                         | Dwg no:         |  |
| 67A Wanganella Street, Balgowlah. NSW. 2093         | 1233 - DA 03    |  |
| Phone: 9948 7428 Email: greenwoodmiller@bigpond.com |                 |  |