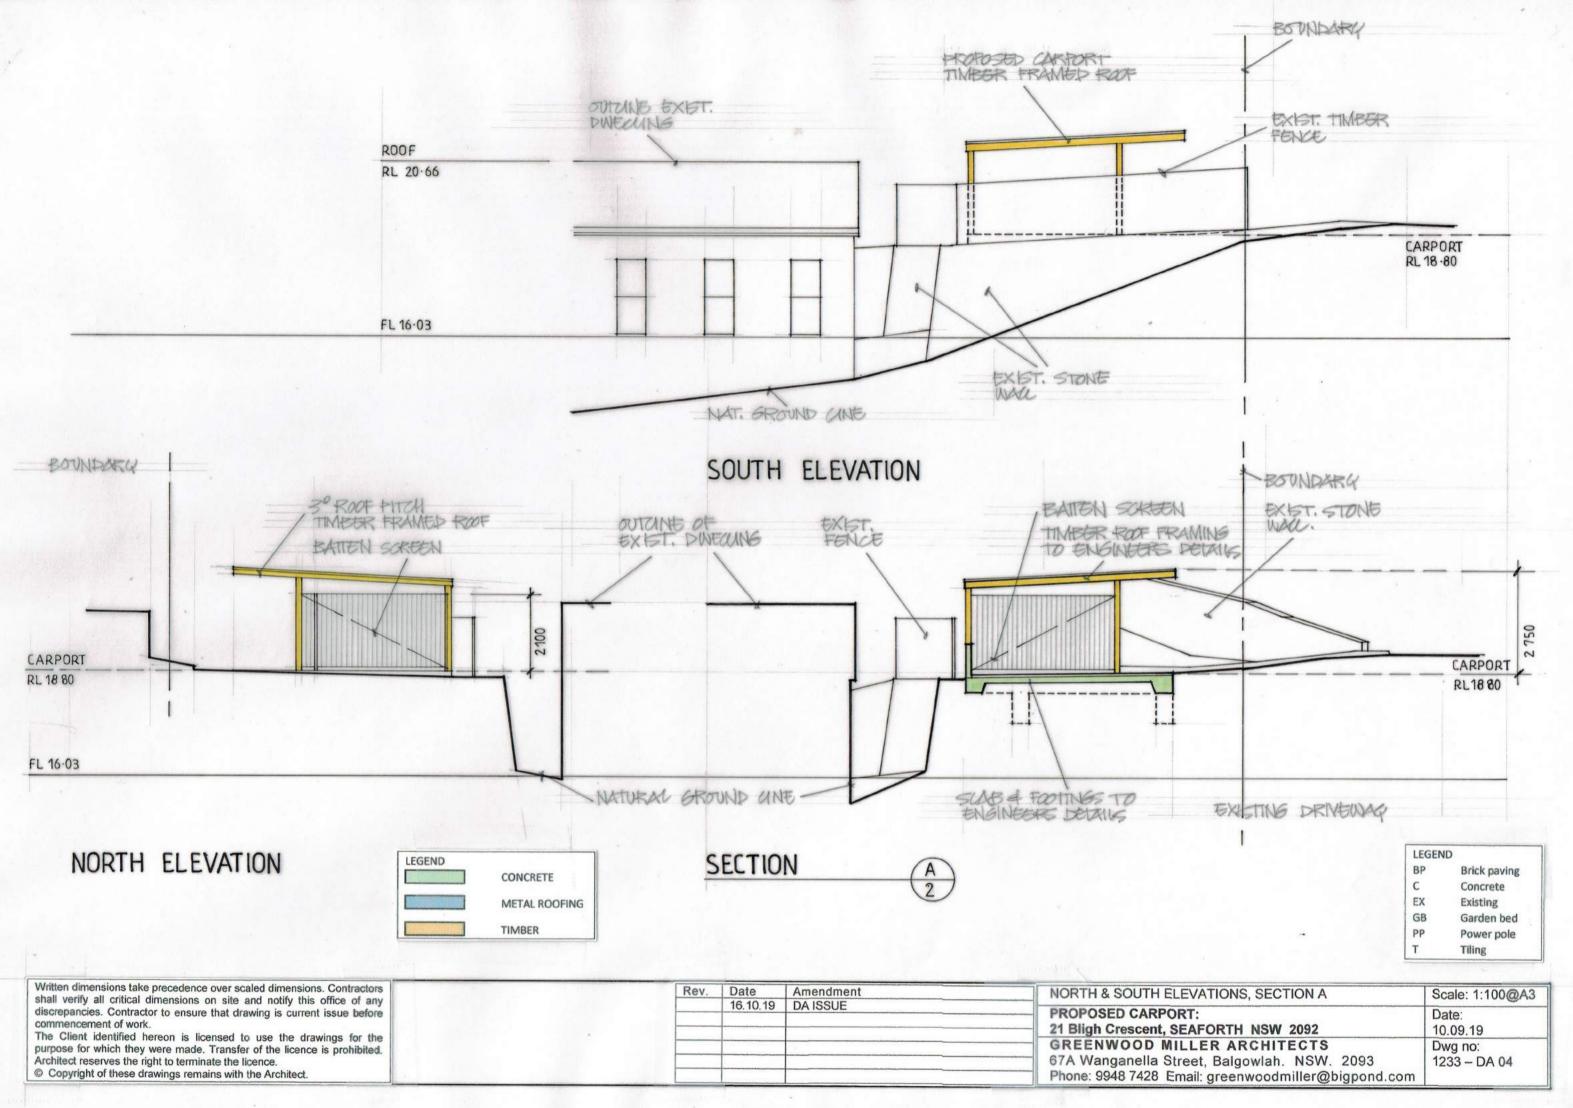

© Copyright of these drawings remains with the Architect.

| CONCRETE      |
|---------------|
| METAL ROOFING |
| TIMBER        |

| Rev. | Date     | Amendment | WEST, EAST ELEVATIONS                               |
|------|----------|-----------|-----------------------------------------------------|
|      | 16.10.19 | DA ISSUE  | PROPOSED CARPORT:                                   |
|      |          |           | 21 Bligh Crescent, SEAFO                            |
|      |          |           | 67A Wanganella Street,<br>Phone: 9948 7428 Email: g |

| WEST, EAST ELEVATIONS                               | Scale: 1:100@A3 |  |
|-----------------------------------------------------|-----------------|--|
| PROPOSED CARPORT:                                   | Date:           |  |
| 21 Bligh Crescent, SEAFORTH NSW 2092                | 10.09.19        |  |
| GREENWOOD MILLER ARCHITECTS                         | Dwg no:         |  |
| 67A Wanganella Street, Balgowlah. NSW. 2093         | 1233 - DA 03    |  |
| Phone: 9948 7428 Email: greenwoodmiller@bigpond.com |                 |  |