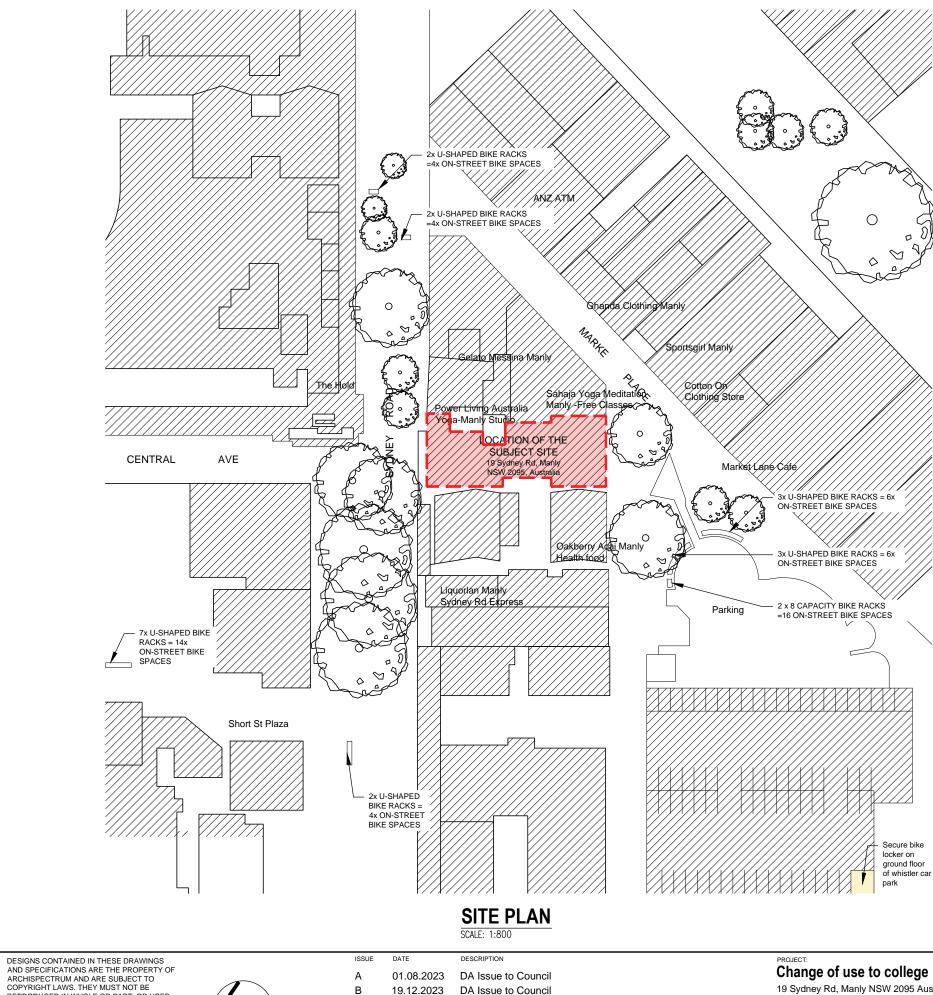

# SHEET TITLE: Site Plan

SCALE: 1:800 @ A3 SHEET SIZE: DWG NO: DRAWN: Aren G

A3 DA01.01 b

REVISION:

11850

existing wall to remain

AS BUILT GROUND FLOOR PLAN

SCALE: 1:100