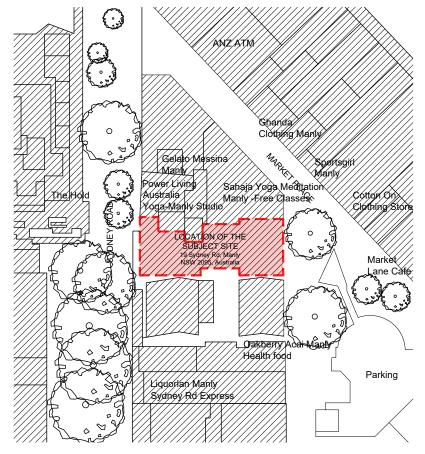

# SHEET TITLE: Site Plan

SCALE: 1:800 @ A3 SHEET SIZE: DWG NO: DRAWN: Aren G

A3 DA01.01 b

REVISION:

11850

existing wall to remain

AS BUILT GROUND FLOOR PLAN

SCALE: 1:100