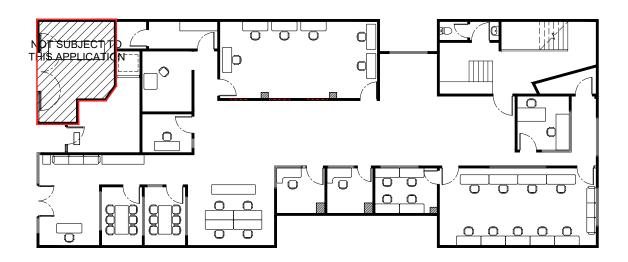

# SHEET TITLE: Site Plan

SCALE: 1:800 @ A3 SHEET SIZE: DWG NO: DRAWN: Aren G

A3 DA01.01 b

REVISION:

11850

existing wall to remain

AS BUILT GROUND FLOOR PLAN

SCALE: 1:100

# SHEET TITLE: As Built Ground Floor Plan

SCALE: 1:100 @ A3 SHEET SIZE: DWG NO: DRAWN: Aren G

A3 DA02.01 b

REVISION

existing wall to remain

NOTE:

Dimensions are approximate only and must be checked on site prior to work commencing

### NOTE:

Dimensions are approximate only and must be checked on site prior to work commencing