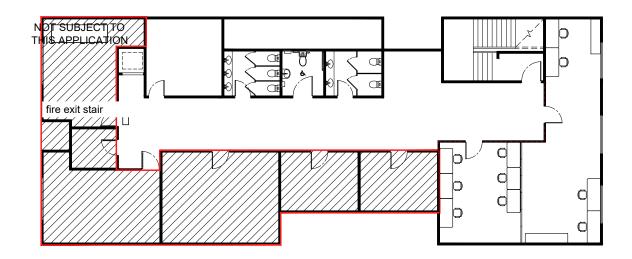

# SHEET TITLE: **Notification Drawings**

SCALE: as shown @ A3 SHEET SIZE: DWG NO: REVISION DRAWN: Aren G A3 DA04.02 a