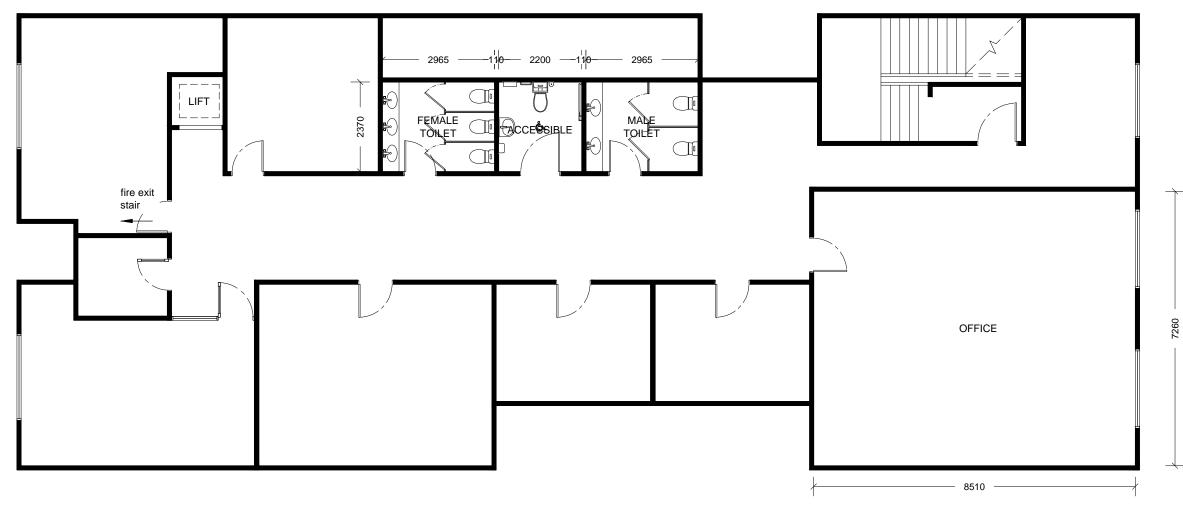

# SHEET TITLE: As Built Ground Floor Plan

SCALE: 1:100 @ A3 SHEET SIZE: DWG NO: DRAWN: Aren G

A3 DA02.01 b

REVISION

existing wall to remain

NOTE:

Dimensions are approximate only and must be checked on site prior to work commencing

### NOTE:

Dimensions are approximate only and must be checked on site prior to work commencing