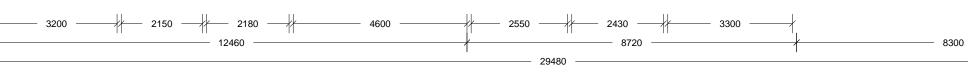

# SHEET TITLE: Site Plan

SCALE: 1:800 @ A3 SHEET SIZE: DWG NO: DRAWN: Aren G

A3 DA01.01 b

REVISION:

11850

existing wall to remain

AS BUILT GROUND FLOOR PLAN

SCALE: 1:100