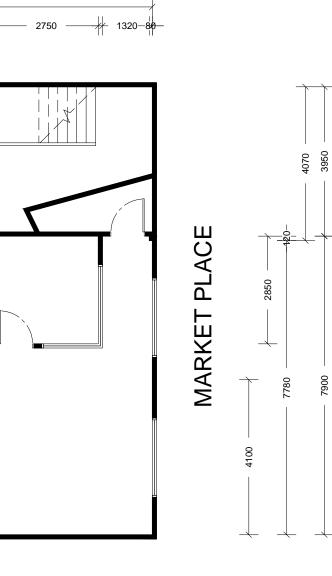

# SHEET TITLE: As Built Ground Floor Plan

SCALE: 1:100 @ A3 SHEET SIZE: DWG NO: DRAWN: Aren G

A3 DA02.01 b

REVISION

existing wall to remain

NOTE:

Dimensions are approximate only and must be checked on site prior to work commencing

### NOTE:

Dimensions are approximate only and must be checked on site prior to work commencing