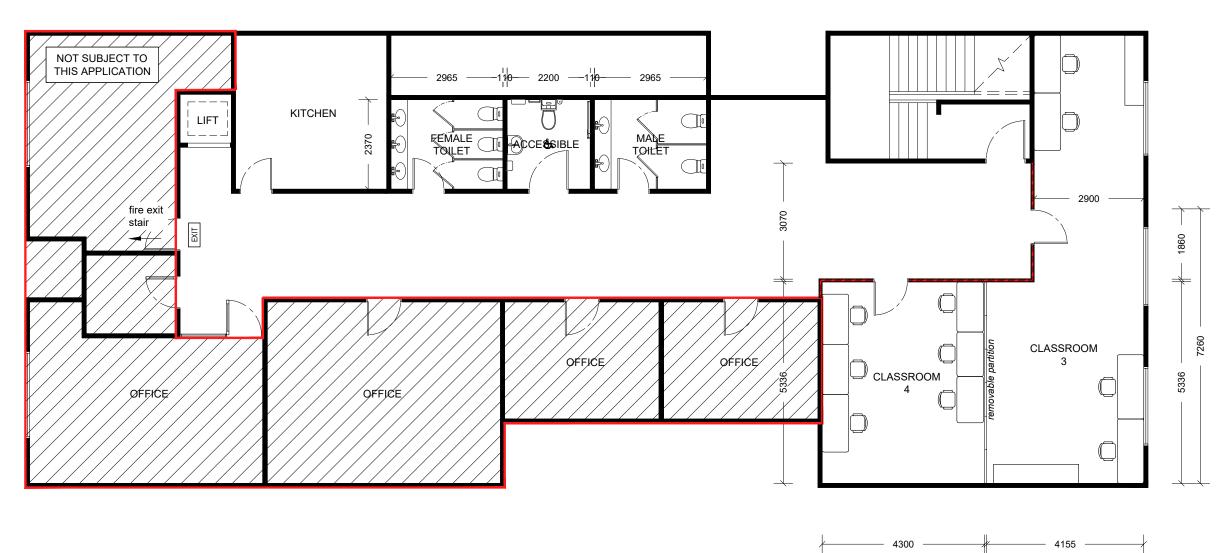

# SHEET TITLE: As Built First Floor Plan

SCALE: 1:100 @ A3 SHEET SIZE: DWG NO: A3 DA02.02 b DRAWN: Aren G

REVISION: