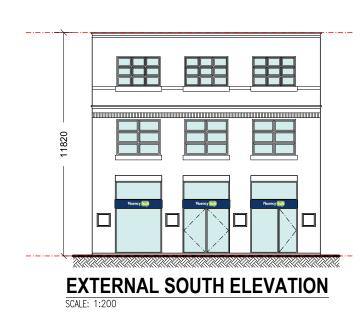

# SHEET TITLE: Proposed First Floor Plan

SCALE: 1:100 @ A3 SHEET SIZE: DWG NO: DRAWN: Aren G

A3 DA03.02 a

REVISION:

**EXTERNAL NORTH ELEVATION** SCALE: 1:100

**EXTERNAL SOUTH ELEVATION** SCALE: 1:100

DESIGNS CONTAINED IN THESE DRAWINGS AND SPECIFICATIONS ARE THE PROPERTY OF ARCHISPECTRUM AND ARE SUBJECT TO COPYRIGHT LAWS. THEY MUST NOT BE REPRODUCED IN WHOLE OR PART, OR USED IN ANY OTHER WAY WITHOUT WRITTEN CONSENT. DO NOT SCALE DIMENSIONS. ALL DIMENSIONS

# PROPOSED GROUND FLOOR PLAN SCALE: 1:200

**PROPOSED FIRST FLOOR PLAN** SCALE: 1:200

11820 Fluency hub **EXTERNAL NORTH ELEVATION** SCALE: 1:200

PROJECT Change of use to college 19 Sydney Rd, Manly NSW 2095 Australia