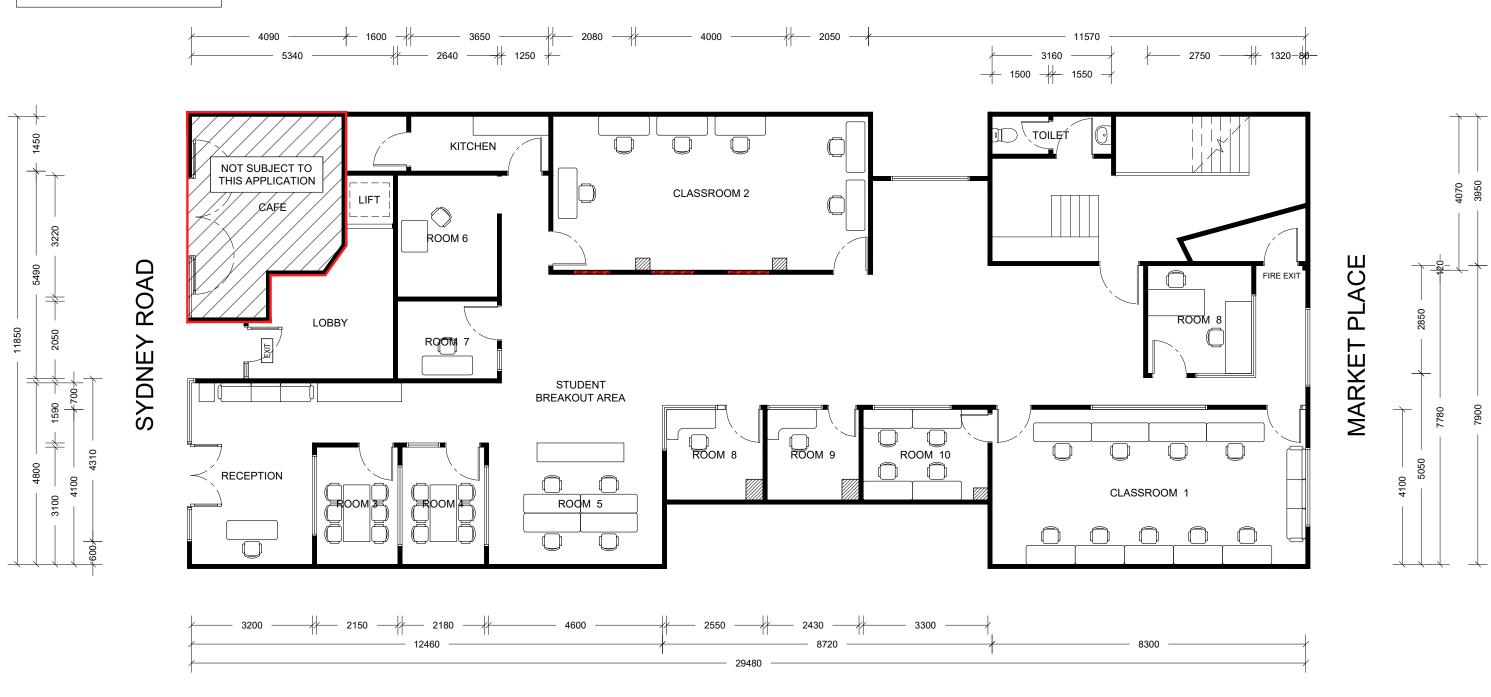

# SHEET TITLE: As Built Ground Floor Plan

SCALE: 1:100 @ A3 SHEET SIZE: DWG NO: DRAWN: Aren G

A3 DA02.01 b

REVISION

existing wall to remain

NOTE:

Dimensions are approximate only and must be checked on site prior to work commencing