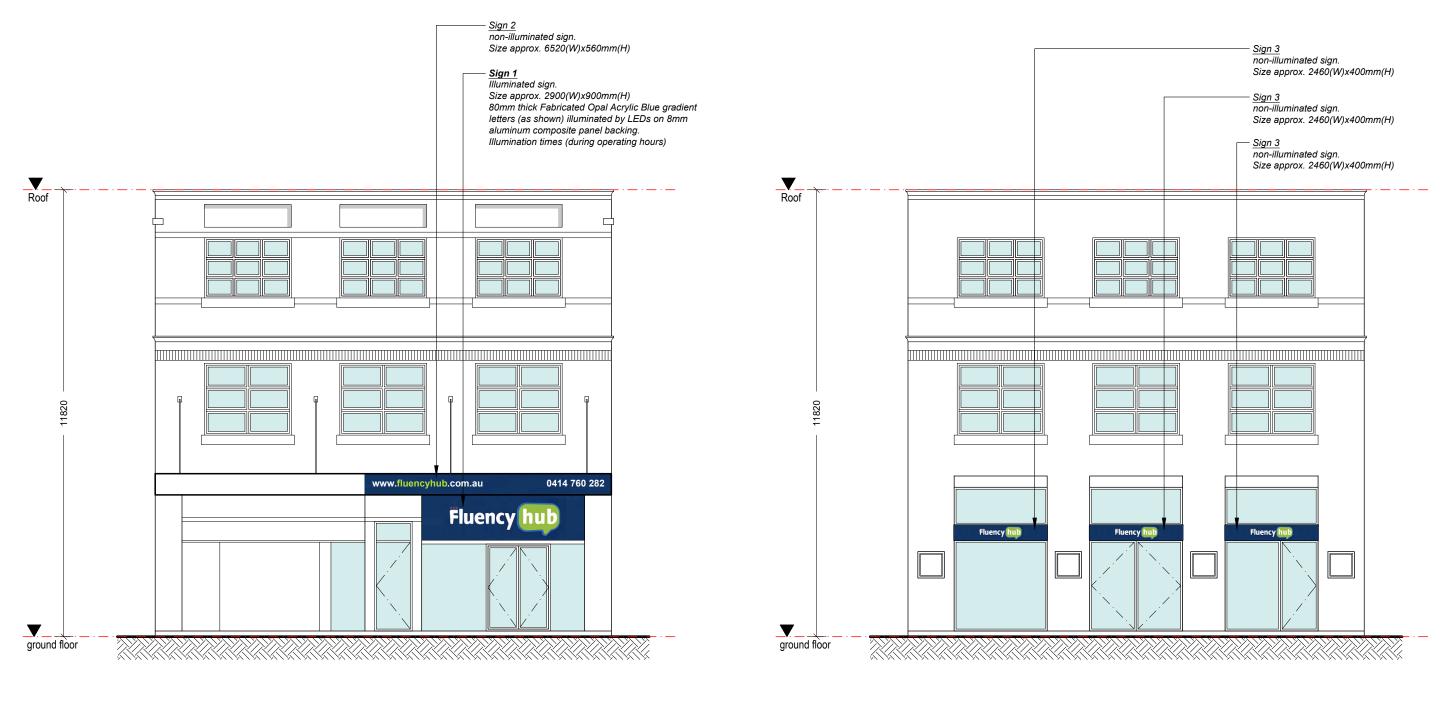

# SHEET TITLE: Proposed First Floor Plan

SCALE: 1:100 @ A3 SHEET SIZE: DWG NO: DRAWN: Aren G

A3 DA03.02 a

REVISION:

**EXTERNAL NORTH ELEVATION** SCALE: 1:100

**EXTERNAL SOUTH ELEVATION** SCALE: 1:100

DESIGNS CONTAINED IN THESE DRAWINGS AND SPECIFICATIONS ARE THE PROPERTY OF ARCHISPECTRUM AND ARE SUBJECT TO COPYRIGHT LAWS. THEY MUST NOT BE REPRODUCED IN WHOLE OR PART, OR USED IN ANY OTHER WAY WITHOUT WRITTEN CONSENT. DO NOT SCALE DIMENSIONS. ALL DIMENSIONS

DESCRIPTION DATE ISSUE

01.08.2023 DA Issue to Council А

PROJECT Change of use to college 19 Sydney Rd, Manly NSW 2095 Australia

CLIENT: Fluency Hub 19 Sydney Rd Manly

REVISION

SCALE: 1:1000