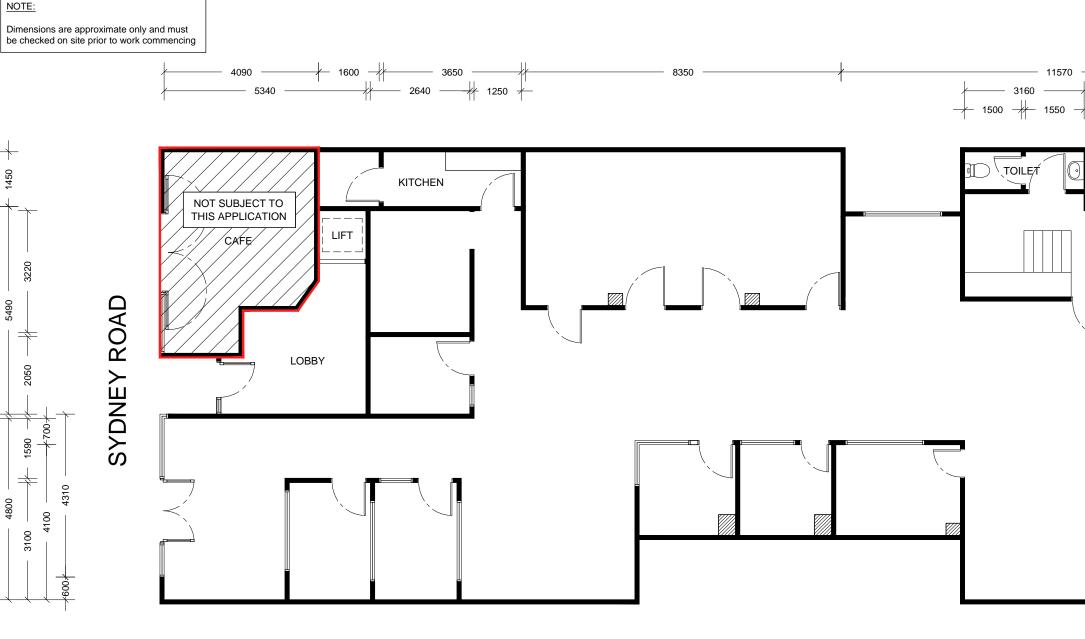

# SHEET TITLE: As Built Ground Floor Plan

SCALE: 1:100 @ A3 SHEET SIZE: DWG NO: DRAWN: Aren G

A3 DA02.01 b

REVISION

existing wall to remain

NOTE:

Dimensions are approximate only and must be checked on site prior to work commencing

### NOTE:

Dimensions are approximate only and must be checked on site prior to work commencing