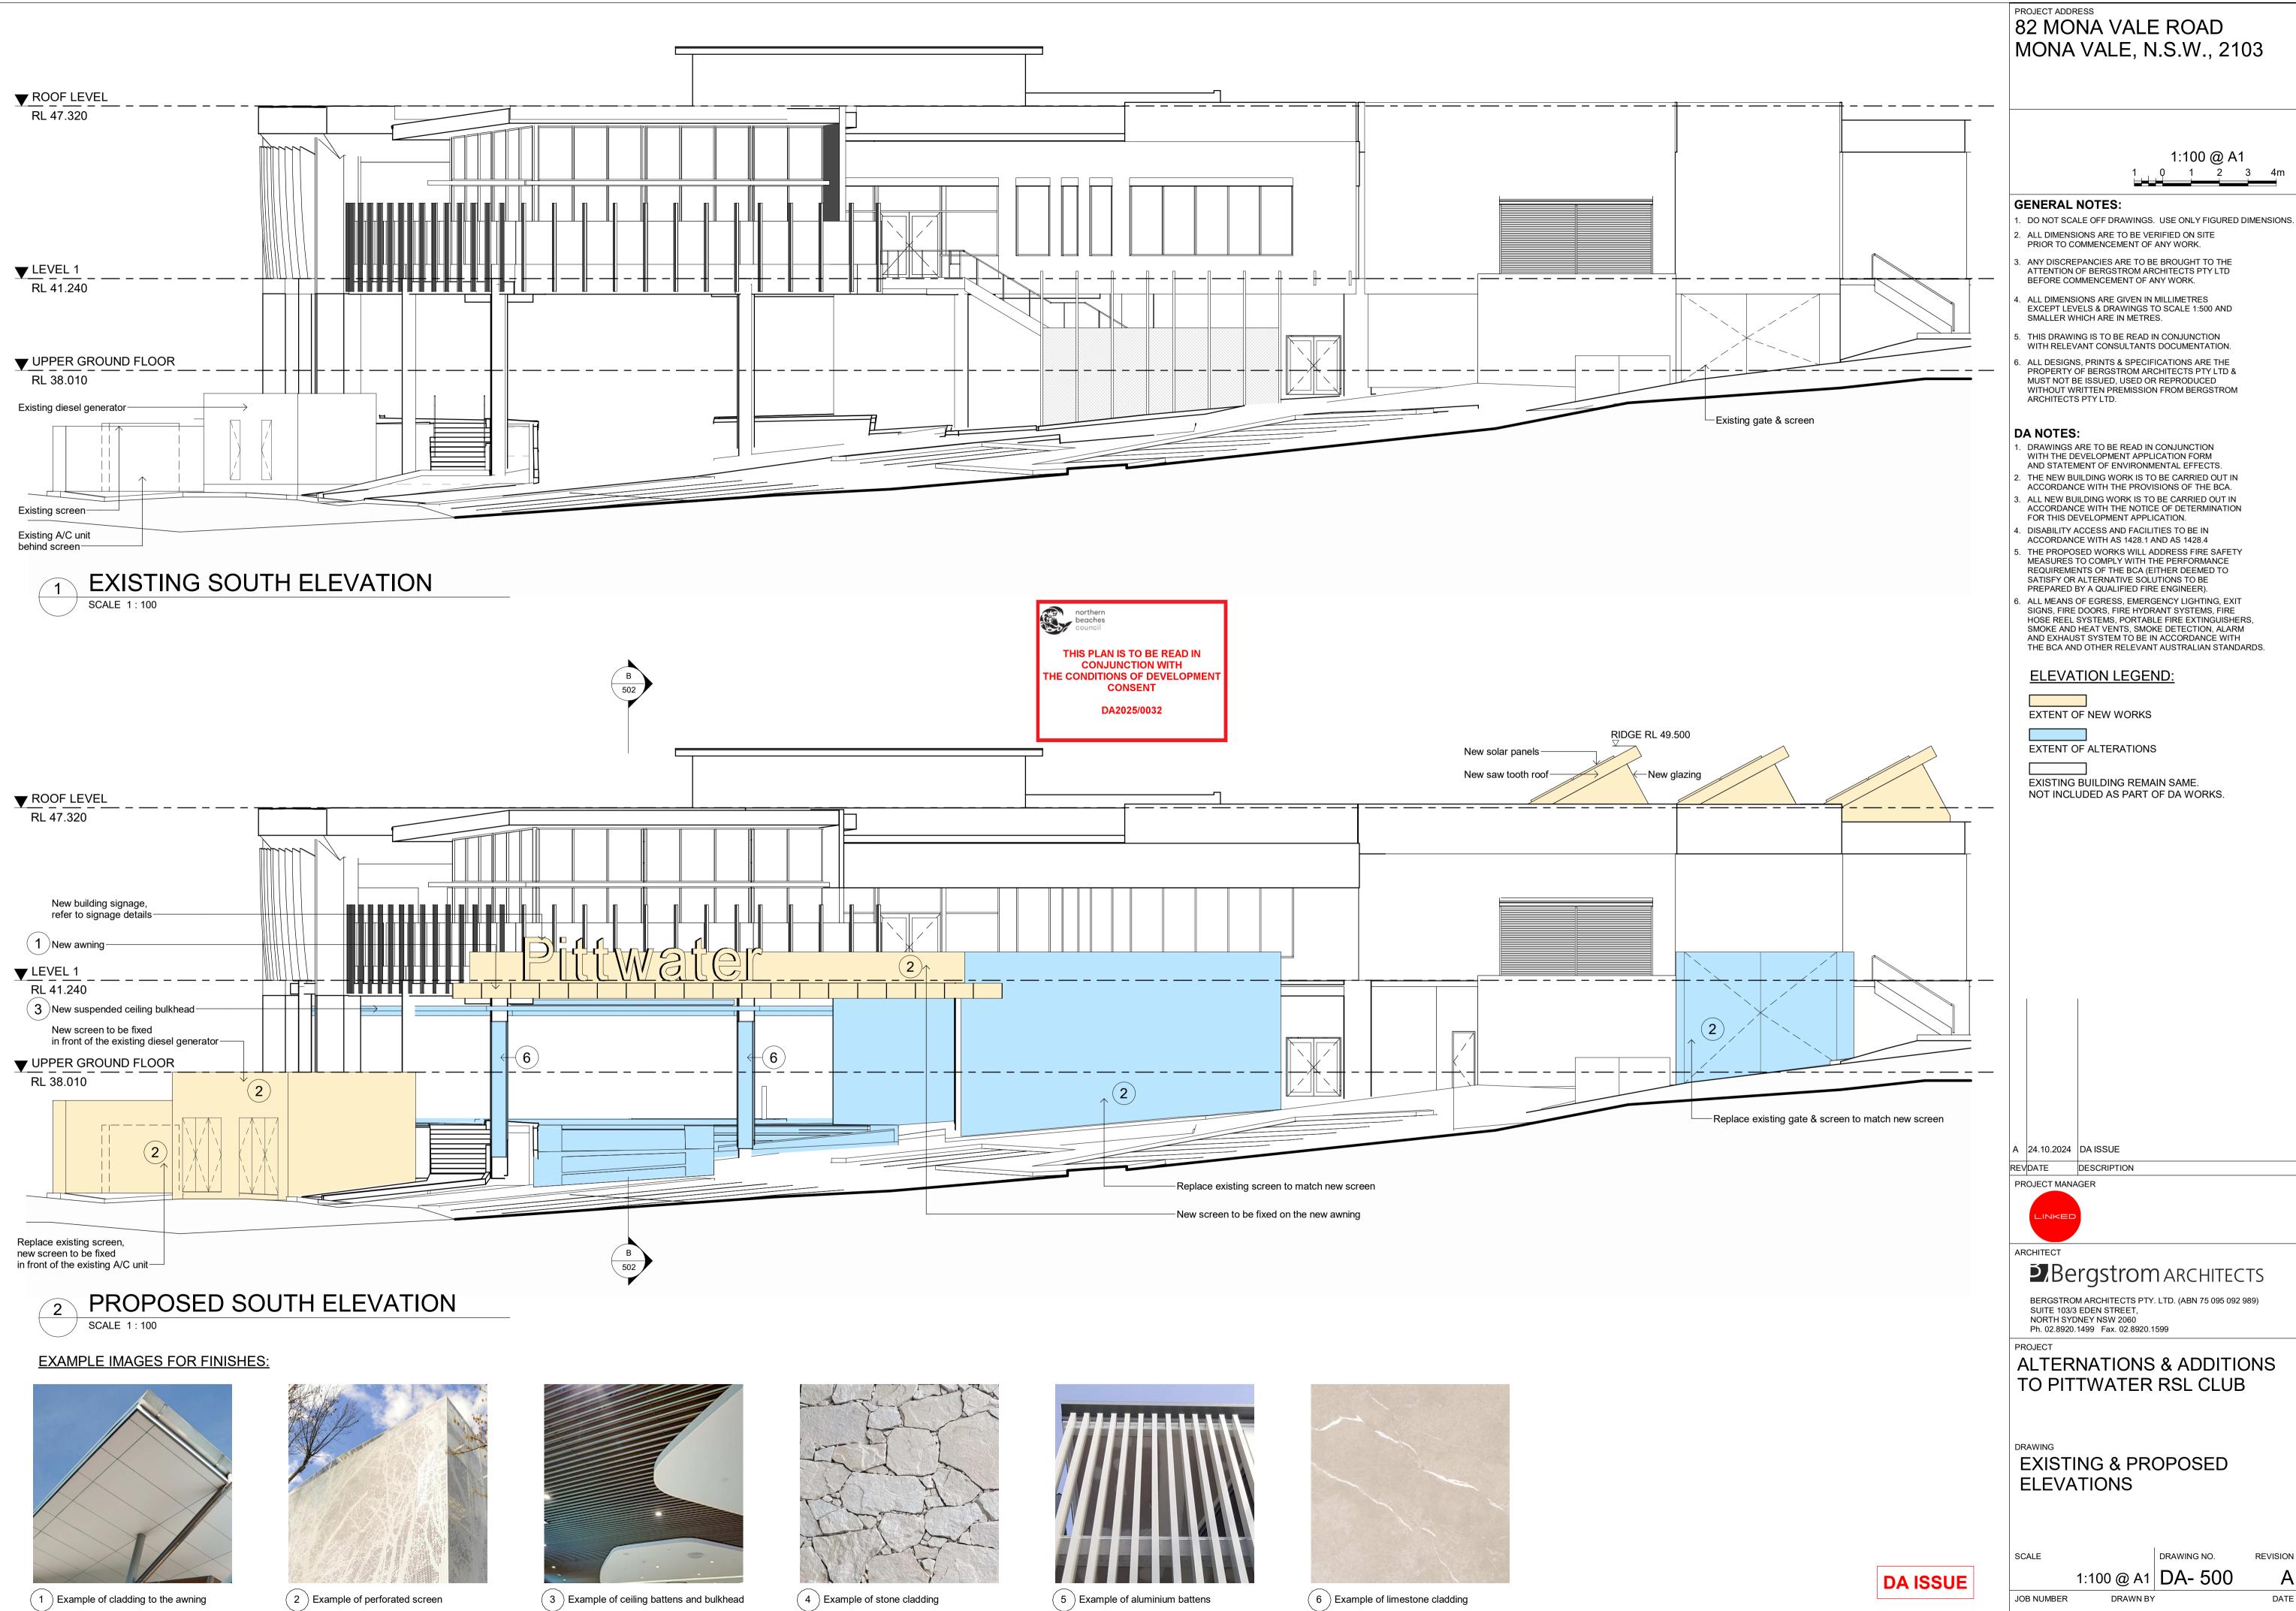

## LEGEND:

EXTENT OF NEW WORKS

EXTENT OF ALTERATIONS

EXISTING BUILDING REMAIN SAME. NOT INCLUDED AS PART OF DA WORKS.