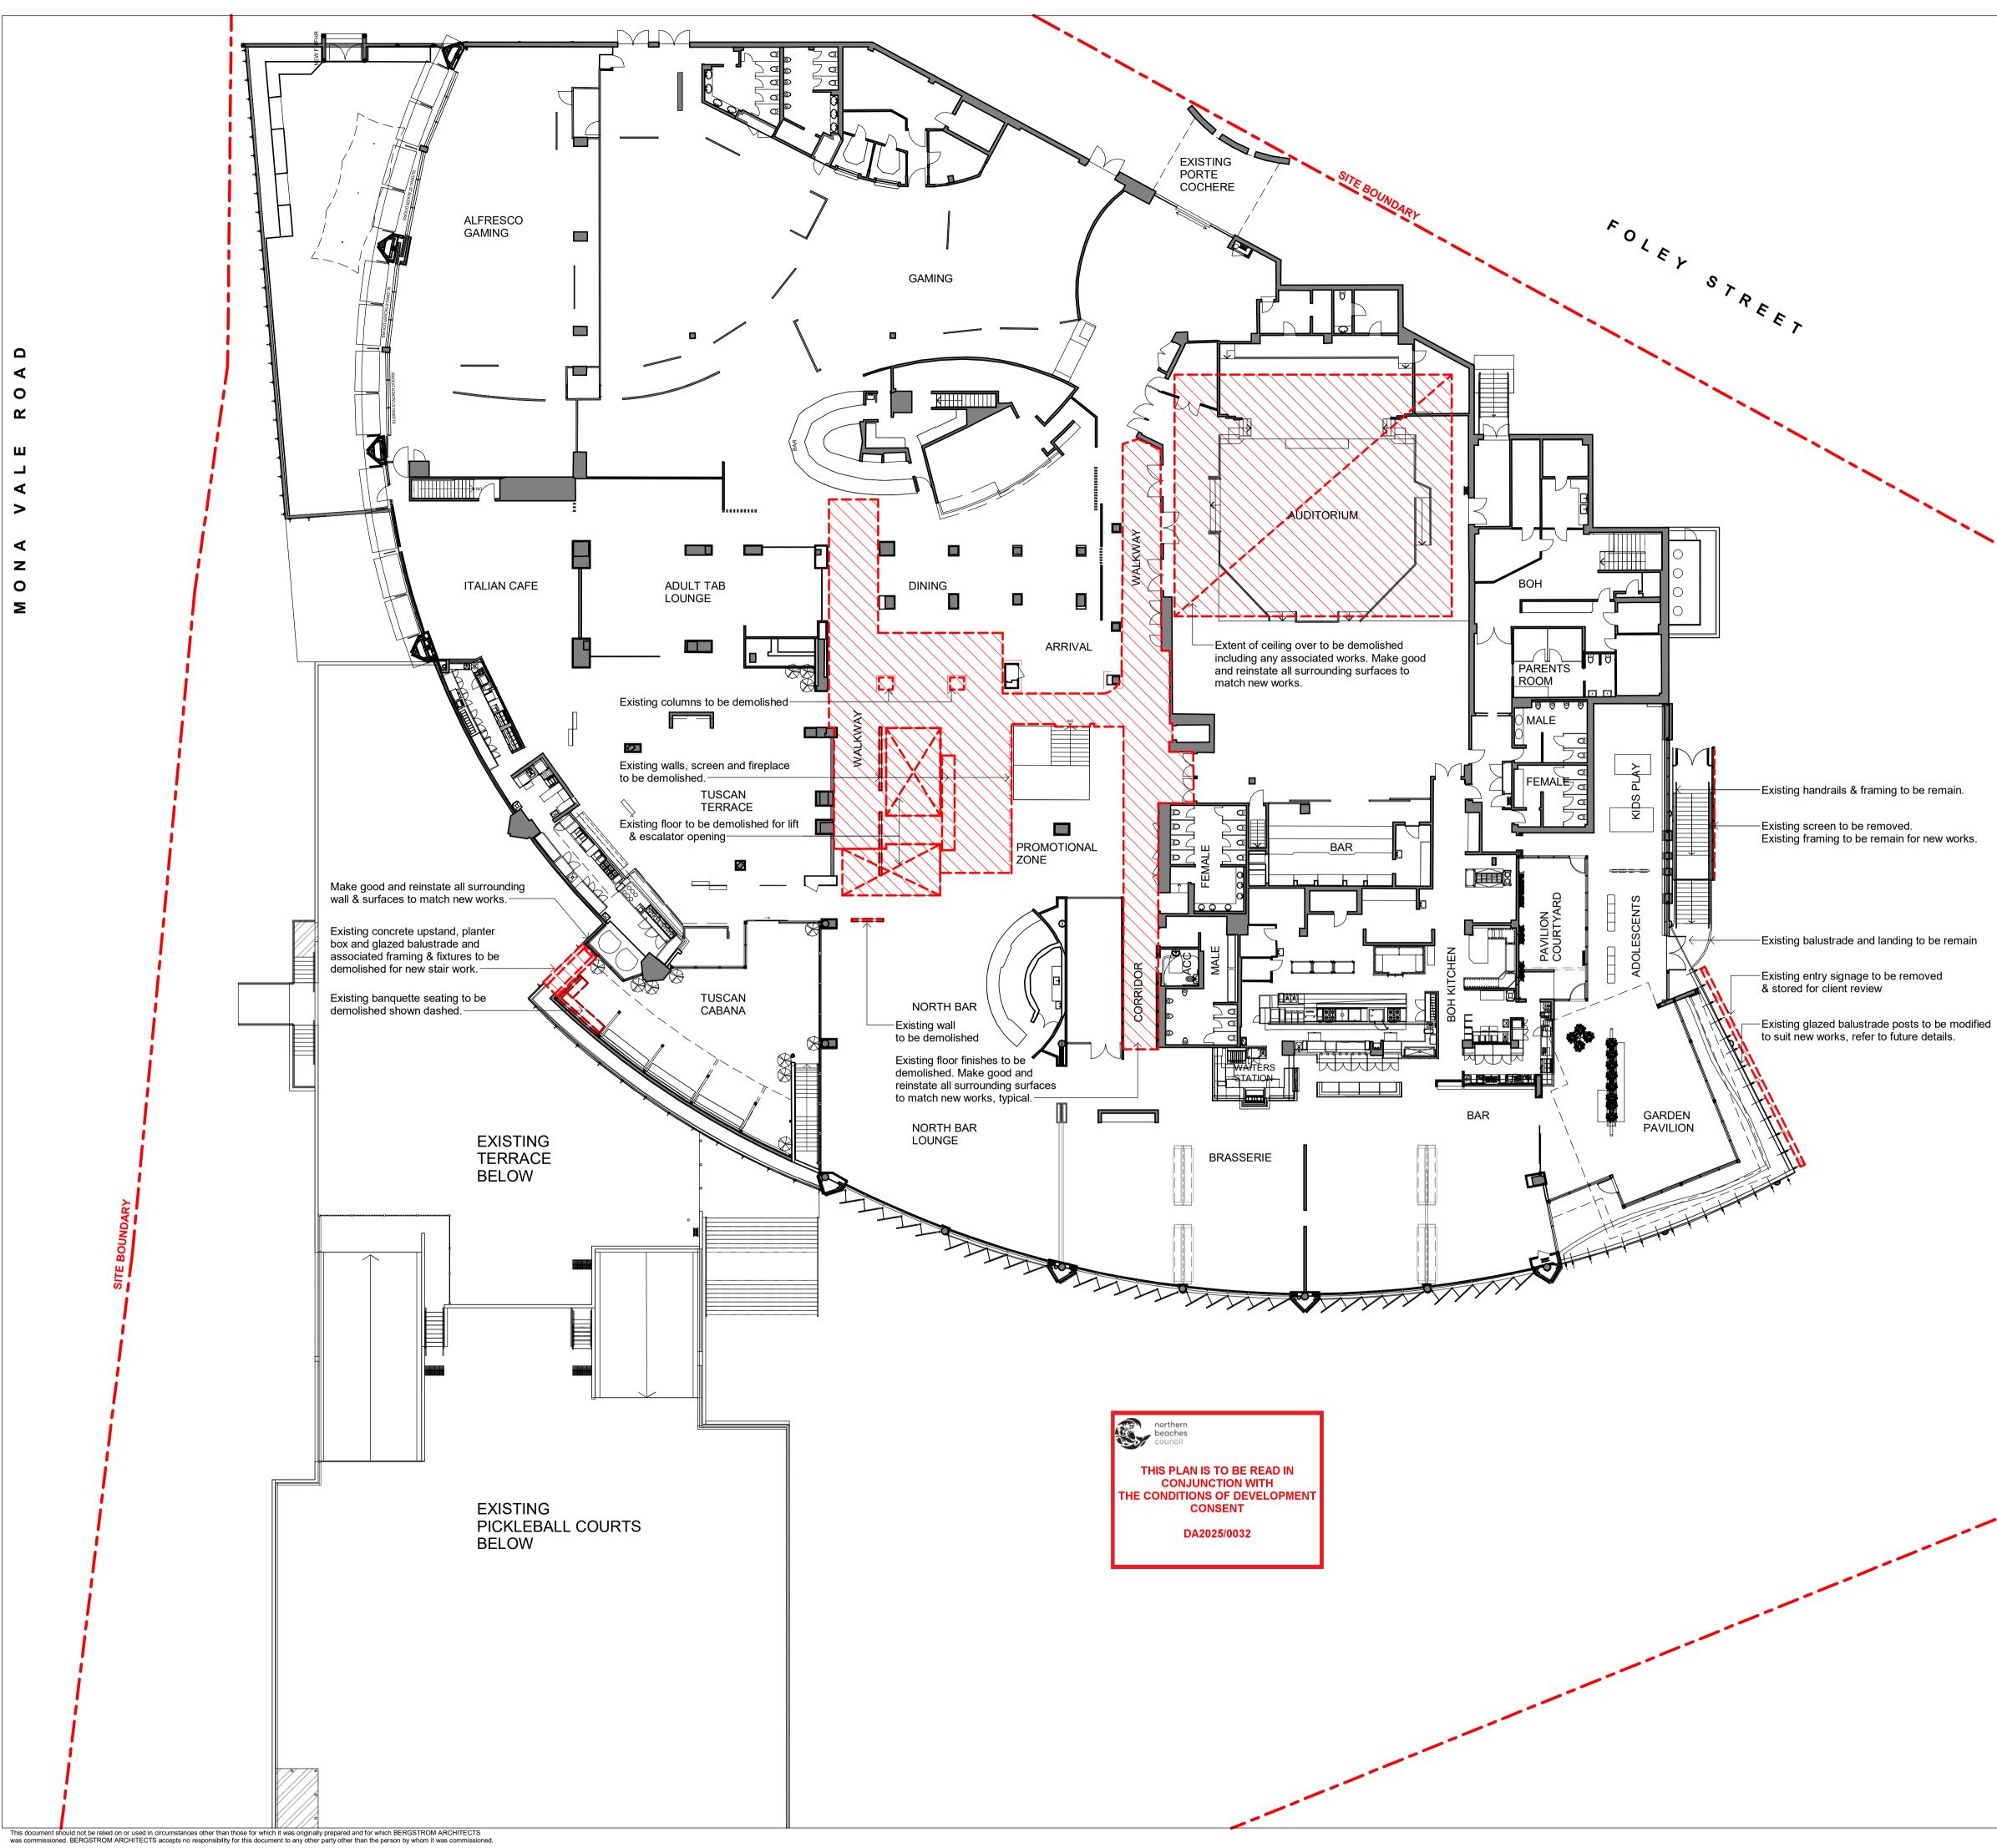

## **GENERAL NOTES:**

- . DO NOT SCALE OFF DRAWINGS. USE ONLY FIGURED DIMENSIONS. 2. ALL DIMENSIONS ARE TO BE VERIFIED ON SITE PRIOR TO COMMENCEMENT OF ANY WORK.
- B. ANY DISCREPANCIES ARE TO BE BROUGHT TO THE ATTENTION OF BERGSTROM ARCHITECTS PTY LTD BEFORE COMMENCEMENT OF ANY WORK.
- ALL DIMENSIONS ARE GIVEN IN MILLIMETRES EXCEPT LEVELS & DRAWINGS TO SCALE 1:500 AND SMALLER WHICH ARE IN METRES.
- . THIS DRAWING IS TO BE READ IN CONJUNCTION WITH RELEVANT CONSULTANTS DOCUMENTATION.
- 3. ALL DESIGNS, PRINTS & SPECIFICATIONS ARE THE PROPERTY OF BERGSTROM ARCHITECTS PTY LTD & MUST NOT BE ISSUED, USED OR REPRODUCED WITHOUT WRITTEN PREMISSION FROM BERGSTROM ARCHITECTS PTY LTD.

### **DA NOTES:**

- . DRAWINGS ARE TO BE READ IN CONJUNCTION WITH THE DEVELOPMENT APPLICATION FORM
- AND STATEMENT OF ENVIRONMENTAL EFFECTS. . THE NEW BUILDING WORK IS TO BE CARRIED OUT IN
- ACCORDANCE WITH THE PROVISIONS OF THE BCA. 3. ALL NEW BUILDING WORK IS TO BE CARRIED OUT IN ACCORDANCE WITH THE NOTICE OF DETERMINATION FOR THIS DEVELOPMENT APPLICATION.
- . DISABILITY ACCESS AND FACILITIES TO BE IN
- ACCORDANCE WITH AS 1428.1 AND AS 1428.4 . THE PROPOSED WORKS WILL ADDRESS FIRE SAFETY MEASURES TO COMPLY WITH THE PERFORMANCE REQUIREMENTS OF THE BCA (EITHER DEEMED TO SATISFY OR ALTERNATIVE SOLUTIONS TO BE
- PREPARED BY A QUALIFIED FIRE ENGINEER). ALL MEANS OF EGRESS, EMERGENCY LIGHTING, EXIT 5. ALL MEANS OF EGRESS, EMERGENCY LIGHTING, EXIT SIGNS, FIRE DOORS, FIRE HYDRANT SYSTEMS, FIRE HOSE REEL SYSTEMS, PORTABLE FIRE EXTINGUISHERS, SMOKE AND HEAT VENTS, SMOKE DETECTION, ALARM AND EXHAUST SYSTEM TO BE IN ACCORDANCE WITH THE BCA AND OTHER RELEVANT AUSTRALIAN STANDARDS.

## LEGEND:

EXTENT OF NEW WORKS

EXTENT OF ALTERATIONS

EXISTING BUILDING REMAIN SAME. NOT INCLUDED AS PART OF DA WORKS.