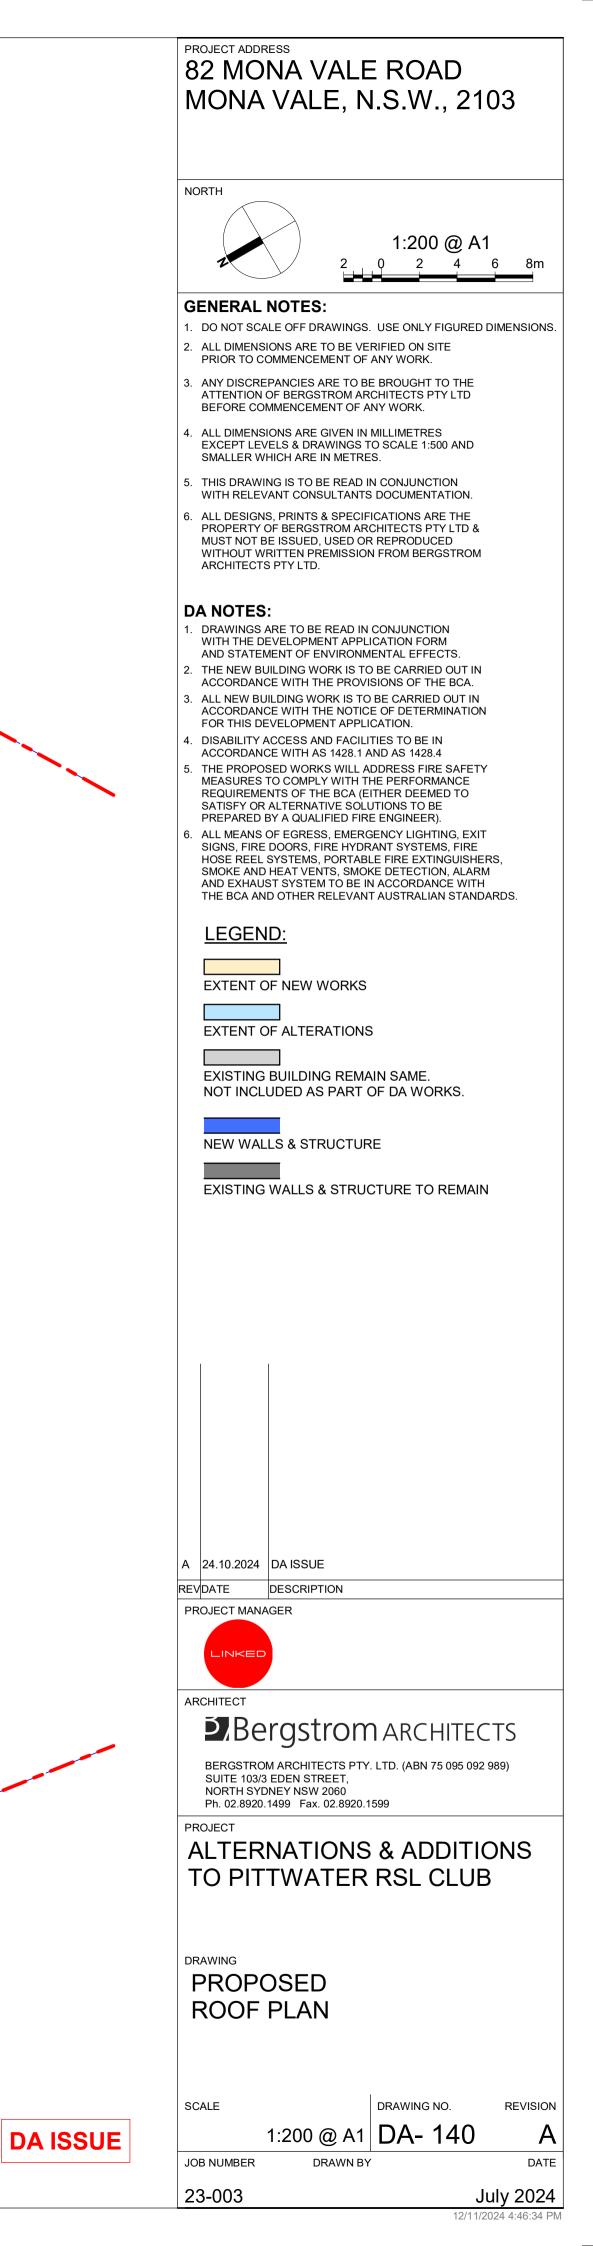

## LEGEND:

EXTENT OF NEW WORKS

EXTENT OF ALTERATIONS

EXISTING BUILDING REMAIN SAME. NOT INCLUDED AS PART OF DA WORKS.