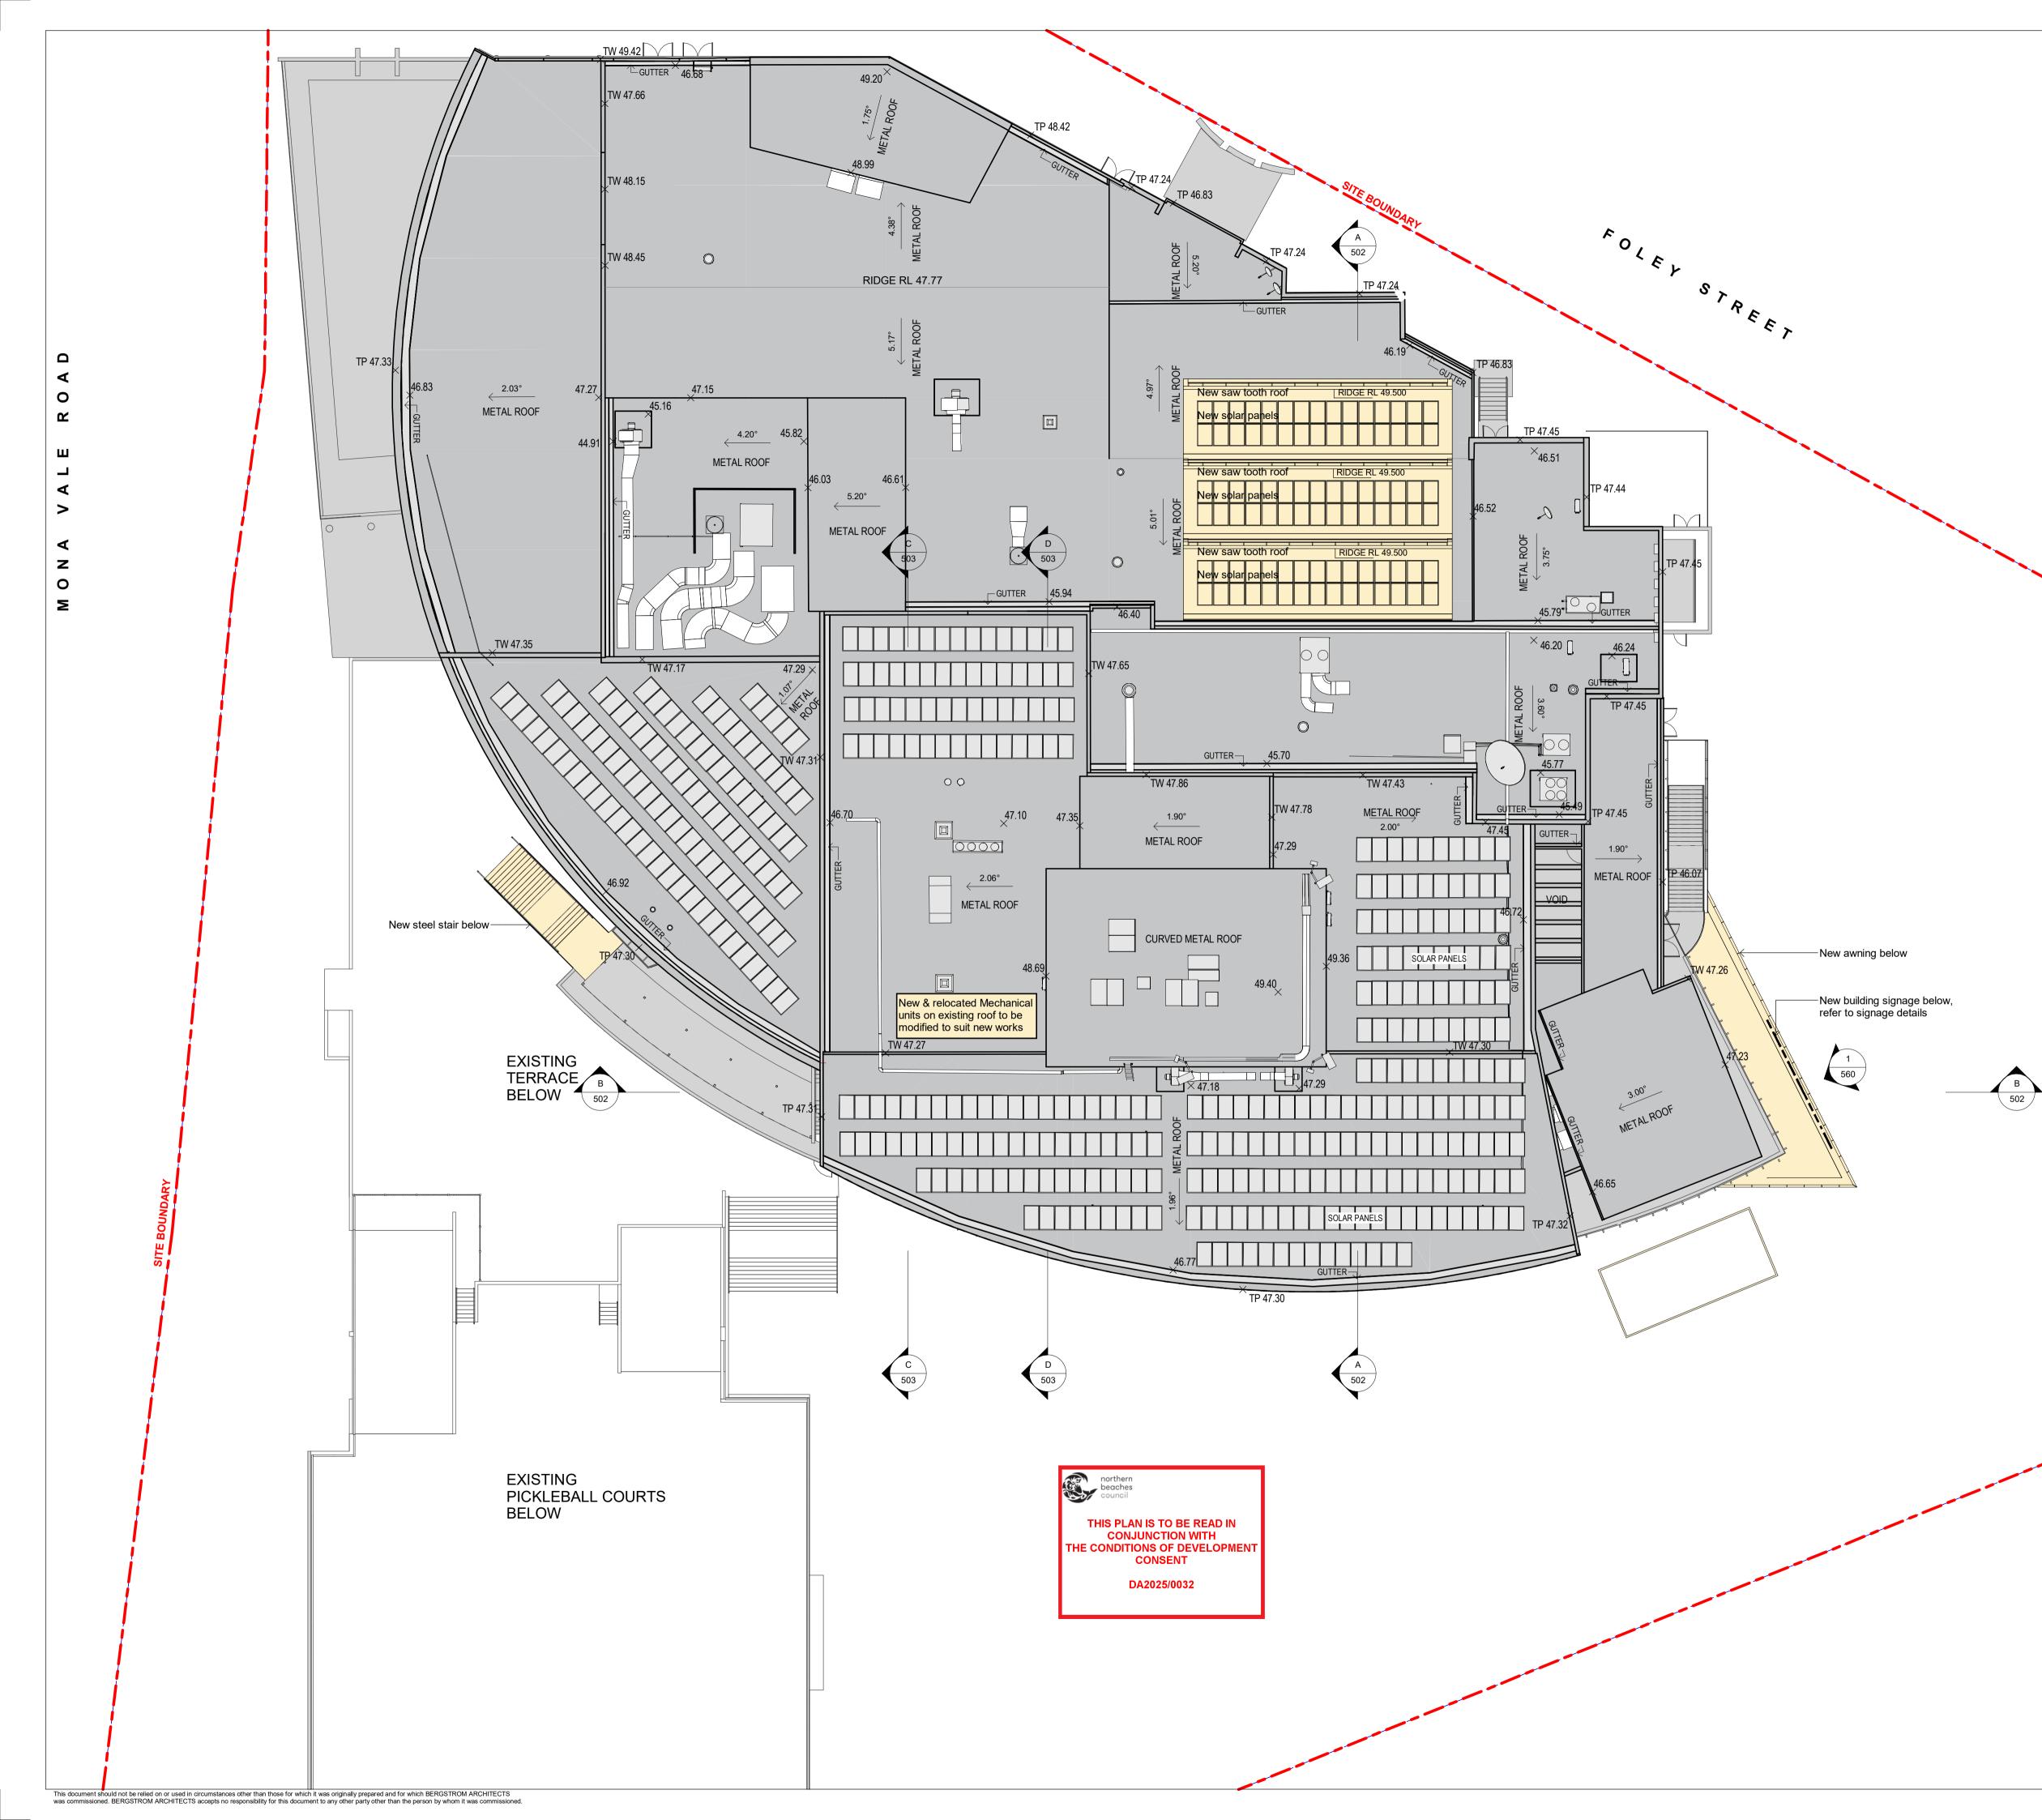

## PROJECT ADDRESS 82 MONA VALE ROAD MONA VALE, N.S.W., 2103 NORTH 1:200 @ A1 0 2 4 **GENERAL NOTES:** . DO NOT SCALE OFF DRAWINGS. USE ONLY FIGURED DIMENSIONS. ALL DIMENSIONS ARE TO BE VERIFIED ON SITE PRIOR TO COMMENCEMENT OF ANY WORK. 3. ANY DISCREPANCIES ARE TO BE BROUGHT TO THE ATTENTION OF BERGSTROM ARCHITECTS PTY LTD BEFORE COMMENCEMENT OF ANY WORK. ALL DIMENSIONS ARE GIVEN IN MILLIMETRES EXCEPT LEVELS & DRAWINGS TO SCALE 1:500 AND SMALLER WHICH ARE IN METRES. THIS DRAWING IS TO BE READ IN CONJUNCTION WITH RELEVANT CONSULTANTS DOCUMENTATION. ALL DESIGNS, PRINTS & SPECIFICATIONS ARE THE PROPERTY OF BERGSTROM ARCHITECTS PTY LTD & MUST NOT BE ISSUED, USED OR REPRODUCED WITHOUT WRITTEN PREMISSION FROM BERGSTROM ARCHITECTS PTY LTD. **DA NOTES:** . DRAWINGS ARE TO BE READ IN CONJUNCTION WITH THE DEVELOPMENT APPLICATION FORM AND STATEMENT OF ENVIRONMENTAL EFFECTS. THE NEW BUILDING WORK IS TO BE CARRIED OUT IN ACCORDANCE WITH THE PROVISIONS OF THE BCA. 3. ALL NEW BUILDING WORK IS TO BE CARRIED OUT IN ACCORDANCE WITH THE NOTICE OF DETERMINATION FOR THIS DEVELOPMENT APPLICATION. . DISABILITY ACCESS AND FACILITIES TO BE IN ACCORDANCE WITH AS 1428.1 AND AS 1428.4 THE PROPOSED WORKS WILL ADDRESS FIRE SAFETY MEASURES TO COMPLY WITH THE PERFORMANCE REQUIREMENTS OF THE BCA (EITHER DEEMED TO SATISFY OR ALTERNATIVE SOLUTIONS TO BE PREPARED BY A QUALIFIED FIRE ENGINEER). ALL MEANS OF EGRESS, EMERGENCY LIGHTING, EXIT SIGNS, FIRE DOORS, FIRE HYDRANT SYSTEMS, FIRE HOSE REEL SYSTEMS, PORTABLE FIRE EXTINGUISHERS, SMOKE AND HEAT VENTS, SMOKE DETECTION, ALARM AND EXHAUST SYSTEM TO BE IN ACCORDANCE WITH THE BCA AND OTHER RELEVANT AUSTRALIAN STANDARDS. **DEMOLITION LEGEND:** $\langle / / / \rangle$ EXTENT OF DEMOLITION WORKS EXISTING BUILDING REMAIN SAME, UNLESS NOTED OTHERWISE AT PROPOSED DRAWINGS. B 28.01.2025 DA ISSUE (Basement VIP entry updated) A 11.11.2024 DA ISSUE REVDATE DESCRIPTION PROJECT MANAGER ARCHITECT BERGSTROM ARCHITECTS PTY. LTD. (ABN 75 095 092 989) SUITE 103/3 EDEN STREET, NORTH SYDNEY NSW 2060 Ph. 02.8920.1499 Fax. 02.8920.1599 PROJECT **ALTERNATIONS & ADDITIONS** TO PITTWATER RSL CLUB DRAWING DEMOLITION GROUND FLOOR PLAN SCALE DRAWING NO. REVISION 1:200 @ A1 DA- 070 B JOB NUMBER DATE DRAWN BY 23-003 July 2024 28/01/2025 1:37:06 PN

THIS PLAN IS TO BE READ IN CONJUNCTION WITH THE CONDITIONS OF DEVELOPMENT CONSENT

DA2025/0032