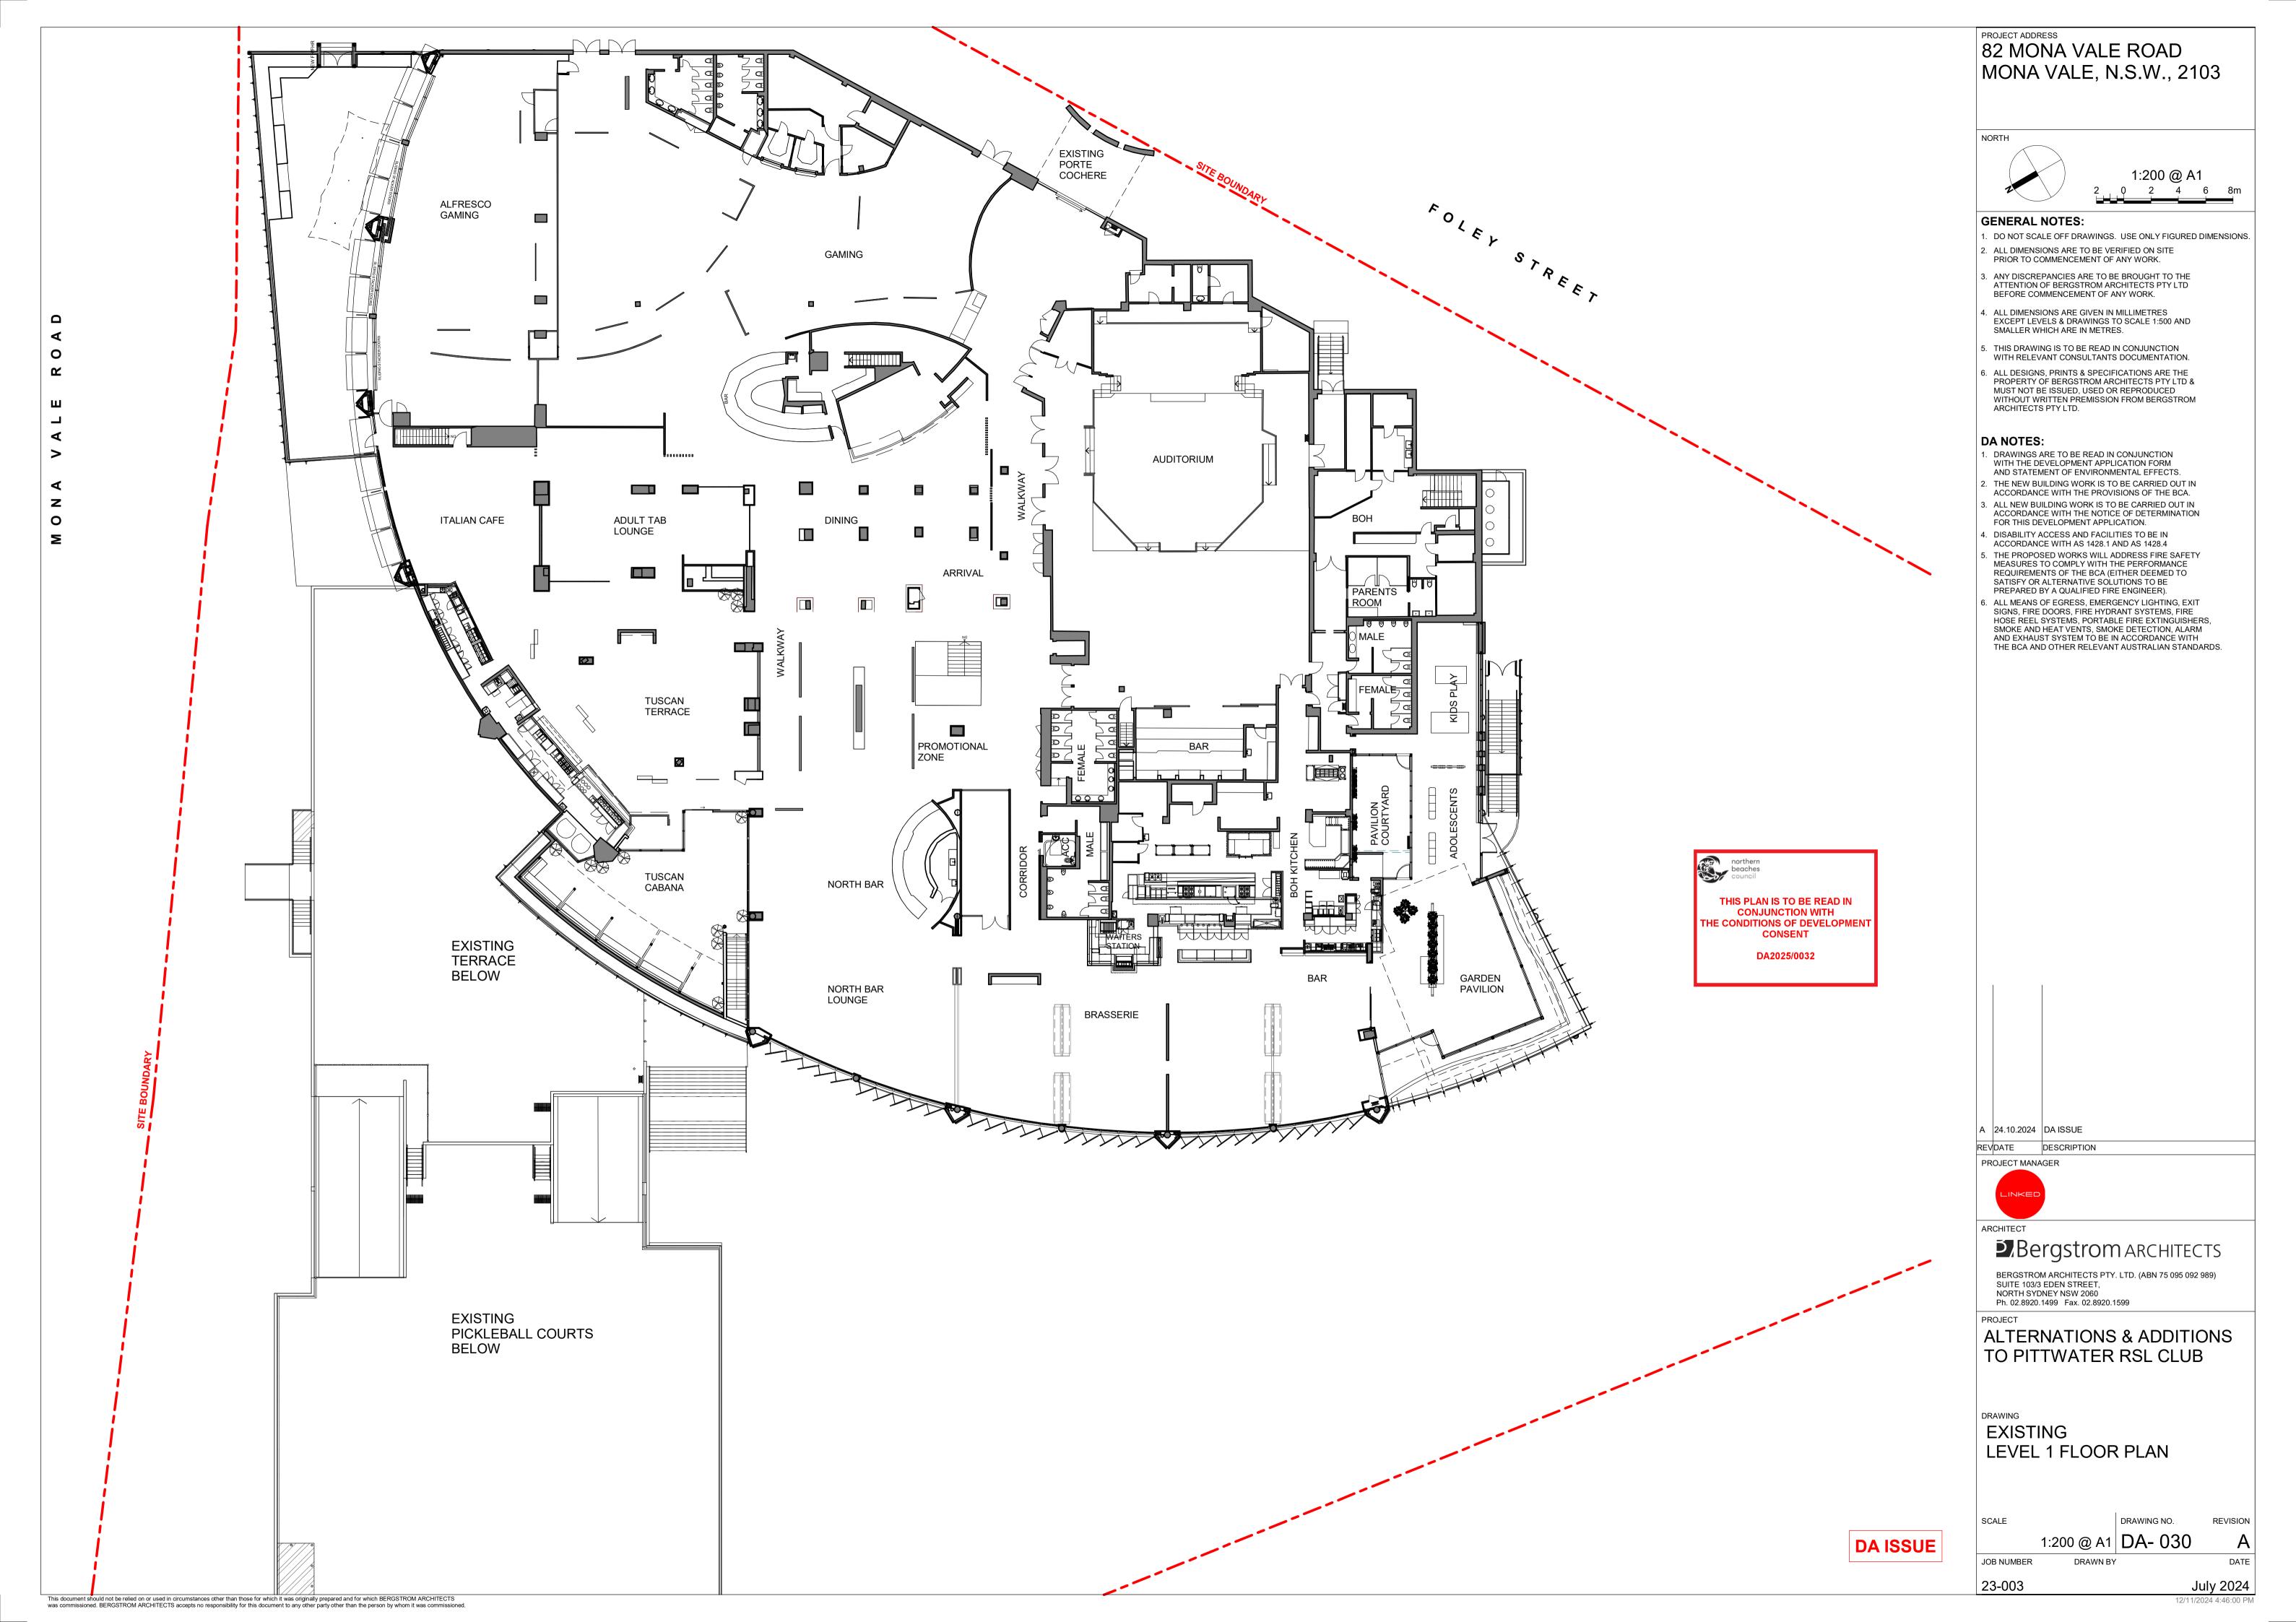

## PROJECT ADDRESS 82 MONA VALE ROAD MONA VALE, N.S.W., 2103

## **GENERAL NOTES:**

- 1. DO NOT SCALE OFF DRAWINGS. USE ONLY FIGURED DIMENSIONS. 2. ALL DIMENSIONS ARE TO BE VERIFIED ON SITE PRIOR TO COMMENCEMENT OF ANY WORK.
- 3. ANY DISCREPANCIES ARE TO BE BROUGHT TO THE ATTENTION OF BERGSTROM ARCHITECTS PTY LTD BEFORE COMMENCEMENT OF ANY WORK.
- ALL DIMENSIONS ARE GIVEN IN MILLIMETRES EXCEPT LEVELS & DRAWINGS TO SCALE 1:500 AND SMALLER WHICH ARE IN METRES.
- 5. THIS DRAWING IS TO BE READ IN CONJUNCTION WITH RELEVANT CONSULTANTS DOCUMENTATION.
- 6. ALL DESIGNS, PRINTS & SPECIFICATIONS ARE THE PROPERTY OF BERGSTROM ARCHITECTS PTY LTD & MUST NOT BE ISSUED, USED OR REPRODUCED WITHOUT WRITTEN PREMISSION FROM BERGSTROM ARCHITECTS PTY LTD.

### DA NOTES:

- 1. DRAWINGS ARE TO BE READ IN CONJUNCTION WITH THE DEVELOPMENT APPLICATION FORM AND STATEMENT OF ENVIRONMENTAL EFFECTS.
- . THE NEW BUILDING WORK IS TO BE CARRIED OUT IN ACCORDANCE WITH THE PROVISIONS OF THE BCA.
- ALL NEW BUILDING WORK IS TO BE CARRIED OUT IN ACCORDANCE WITH THE NOTICE OF DETERMINATION FOR THIS DEVELOPMENT APPLICATION.
- 4. DISABILITY ACCESS AND FACILITIES TO BE IN ACCORDANCE WITH AS 1428.1 AND AS 1428.4 . THE PROPOSED WORKS WILL ADDRESS FIRE SAFETY MEASURES TO COMPLY WITH THE PERFORMANCE REQUIREMENTS OF THE BCA (EITHER DEEMED TO SATISFY OR ALTERNATIVE SOLUTIONS TO BE
- PREPARED BY A QUALIFIED FIRE ENGINEER). ALL MEANS OF EGRESS, EMERGENCY LIGHTING, EXIT SIGNS, FIRE DOORS, FIRE HYDRANT SYSTEMS, FIRE HOSE REEL SYSTEMS, PORTABLE FIRE EXTINGUISHERS, SMOKE AND HEAT VENTS, SMOKE DETECTION, ALARM AND EXHAUST SYSTEM TO BE IN ACCORDANCE WITH THE BCA AND OTHER RELEVANT AUSTRALIAN STANDARDS.