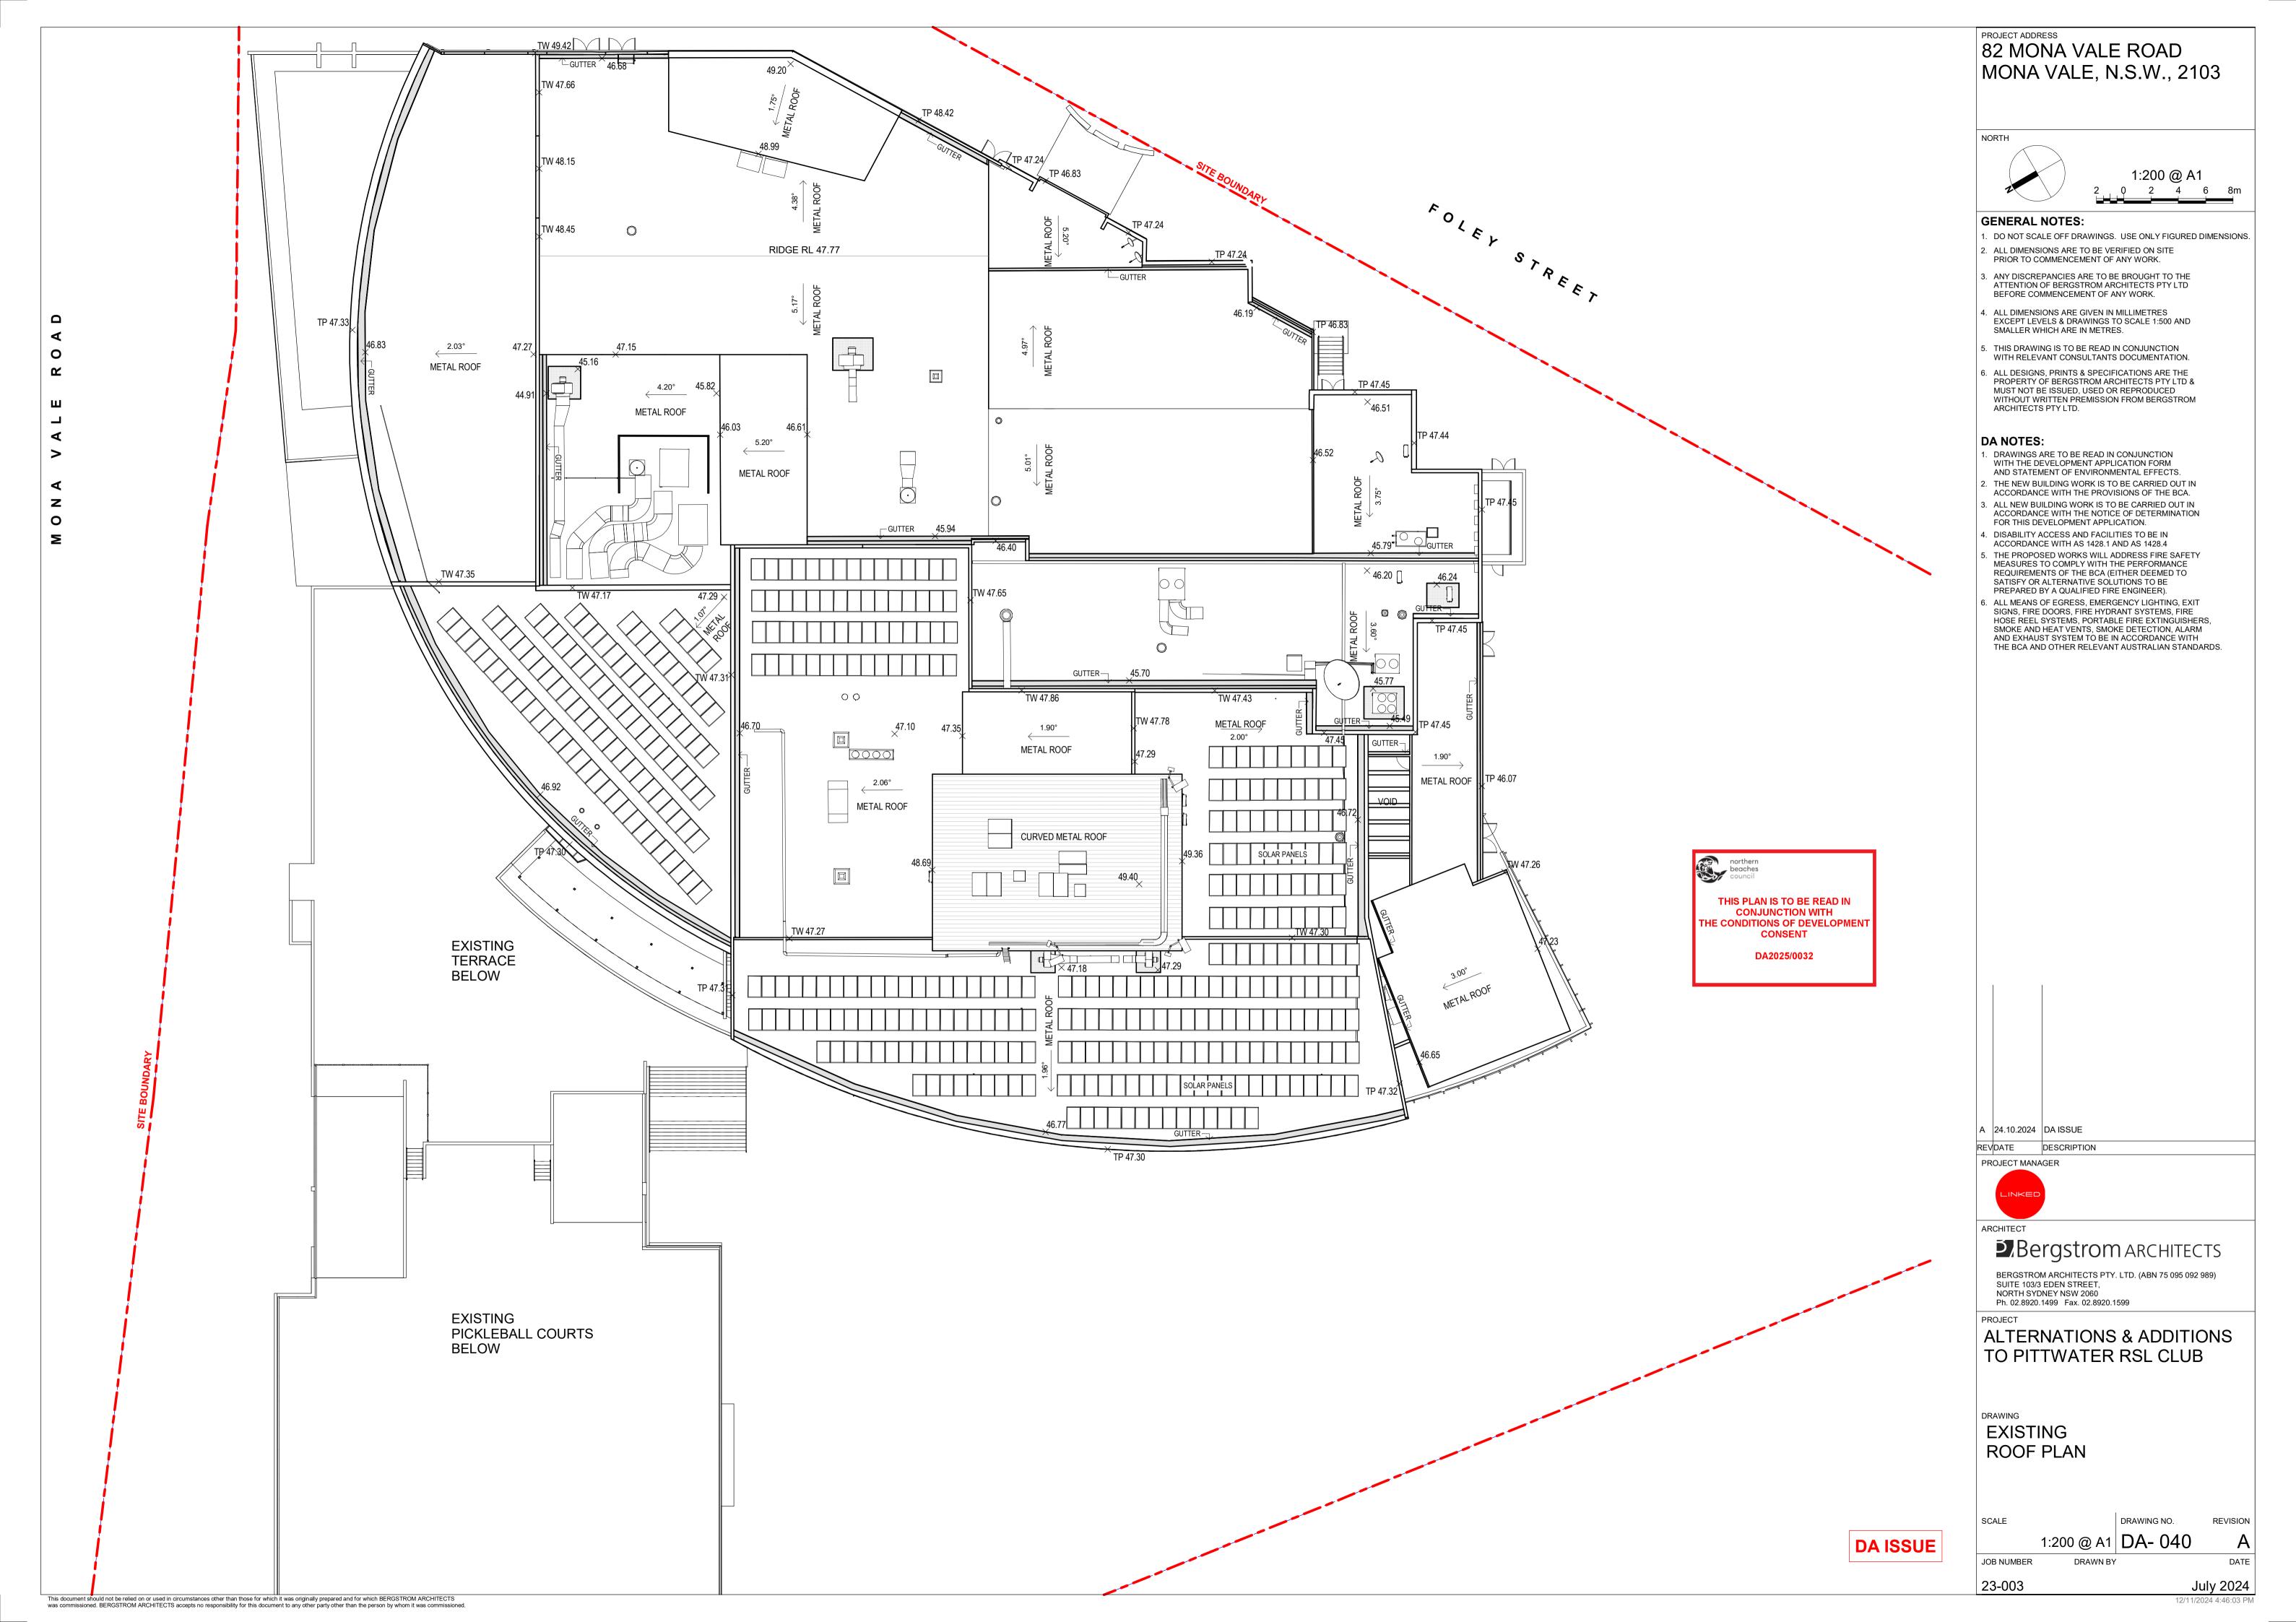

## PROJECT ADDRESS 82 MONA VALE ROAD MONA VALE, N.S.W., 2103

## **GENERAL NOTES:**

- 1. DO NOT SCALE OFF DRAWINGS. USE ONLY FIGURED DIMENSIONS. 2. ALL DIMENSIONS ARE TO BE VERIFIED ON SITE PRIOR TO COMMENCEMENT OF ANY WORK.
- 3. ANY DISCREPANCIES ARE TO BE BROUGHT TO THE ATTENTION OF BERGSTROM ARCHITECTS PTY LTD BEFORE COMMENCEMENT OF ANY WORK.
- ALL DIMENSIONS ARE GIVEN IN MILLIMETRES EXCEPT LEVELS & DRAWINGS TO SCALE 1:500 AND SMALLER WHICH ARE IN METRES.
- 5. THIS DRAWING IS TO BE READ IN CONJUNCTION WITH RELEVANT CONSULTANTS DOCUMENTATION.
- 6. ALL DESIGNS, PRINTS & SPECIFICATIONS ARE THE PROPERTY OF BERGSTROM ARCHITECTS PTY LTD & MUST NOT BE ISSUED, USED OR REPRODUCED WITHOUT WRITTEN PREMISSION FROM BERGSTROM ARCHITECTS PTY LTD.

### DA NOTES:

- 1. DRAWINGS ARE TO BE READ IN CONJUNCTION WITH THE DEVELOPMENT APPLICATION FORM AND STATEMENT OF ENVIRONMENTAL EFFECTS.
- . THE NEW BUILDING WORK IS TO BE CARRIED OUT IN ACCORDANCE WITH THE PROVISIONS OF THE BCA.
- ALL NEW BUILDING WORK IS TO BE CARRIED OUT IN ACCORDANCE WITH THE NOTICE OF DETERMINATION FOR THIS DEVELOPMENT APPLICATION.
- 4. DISABILITY ACCESS AND FACILITIES TO BE IN ACCORDANCE WITH AS 1428.1 AND AS 1428.4 . THE PROPOSED WORKS WILL ADDRESS FIRE SAFETY MEASURES TO COMPLY WITH THE PERFORMANCE REQUIREMENTS OF THE BCA (EITHER DEEMED TO SATISFY OR ALTERNATIVE SOLUTIONS TO BE
- PREPARED BY A QUALIFIED FIRE ENGINEER). ALL MEANS OF EGRESS, EMERGENCY LIGHTING, EXIT SIGNS, FIRE DOORS, FIRE HYDRANT SYSTEMS, FIRE HOSE REEL SYSTEMS, PORTABLE FIRE EXTINGUISHERS, SMOKE AND HEAT VENTS, SMOKE DETECTION, ALARM AND EXHAUST SYSTEM TO BE IN ACCORDANCE WITH THE BCA AND OTHER RELEVANT AUSTRALIAN STANDARDS.