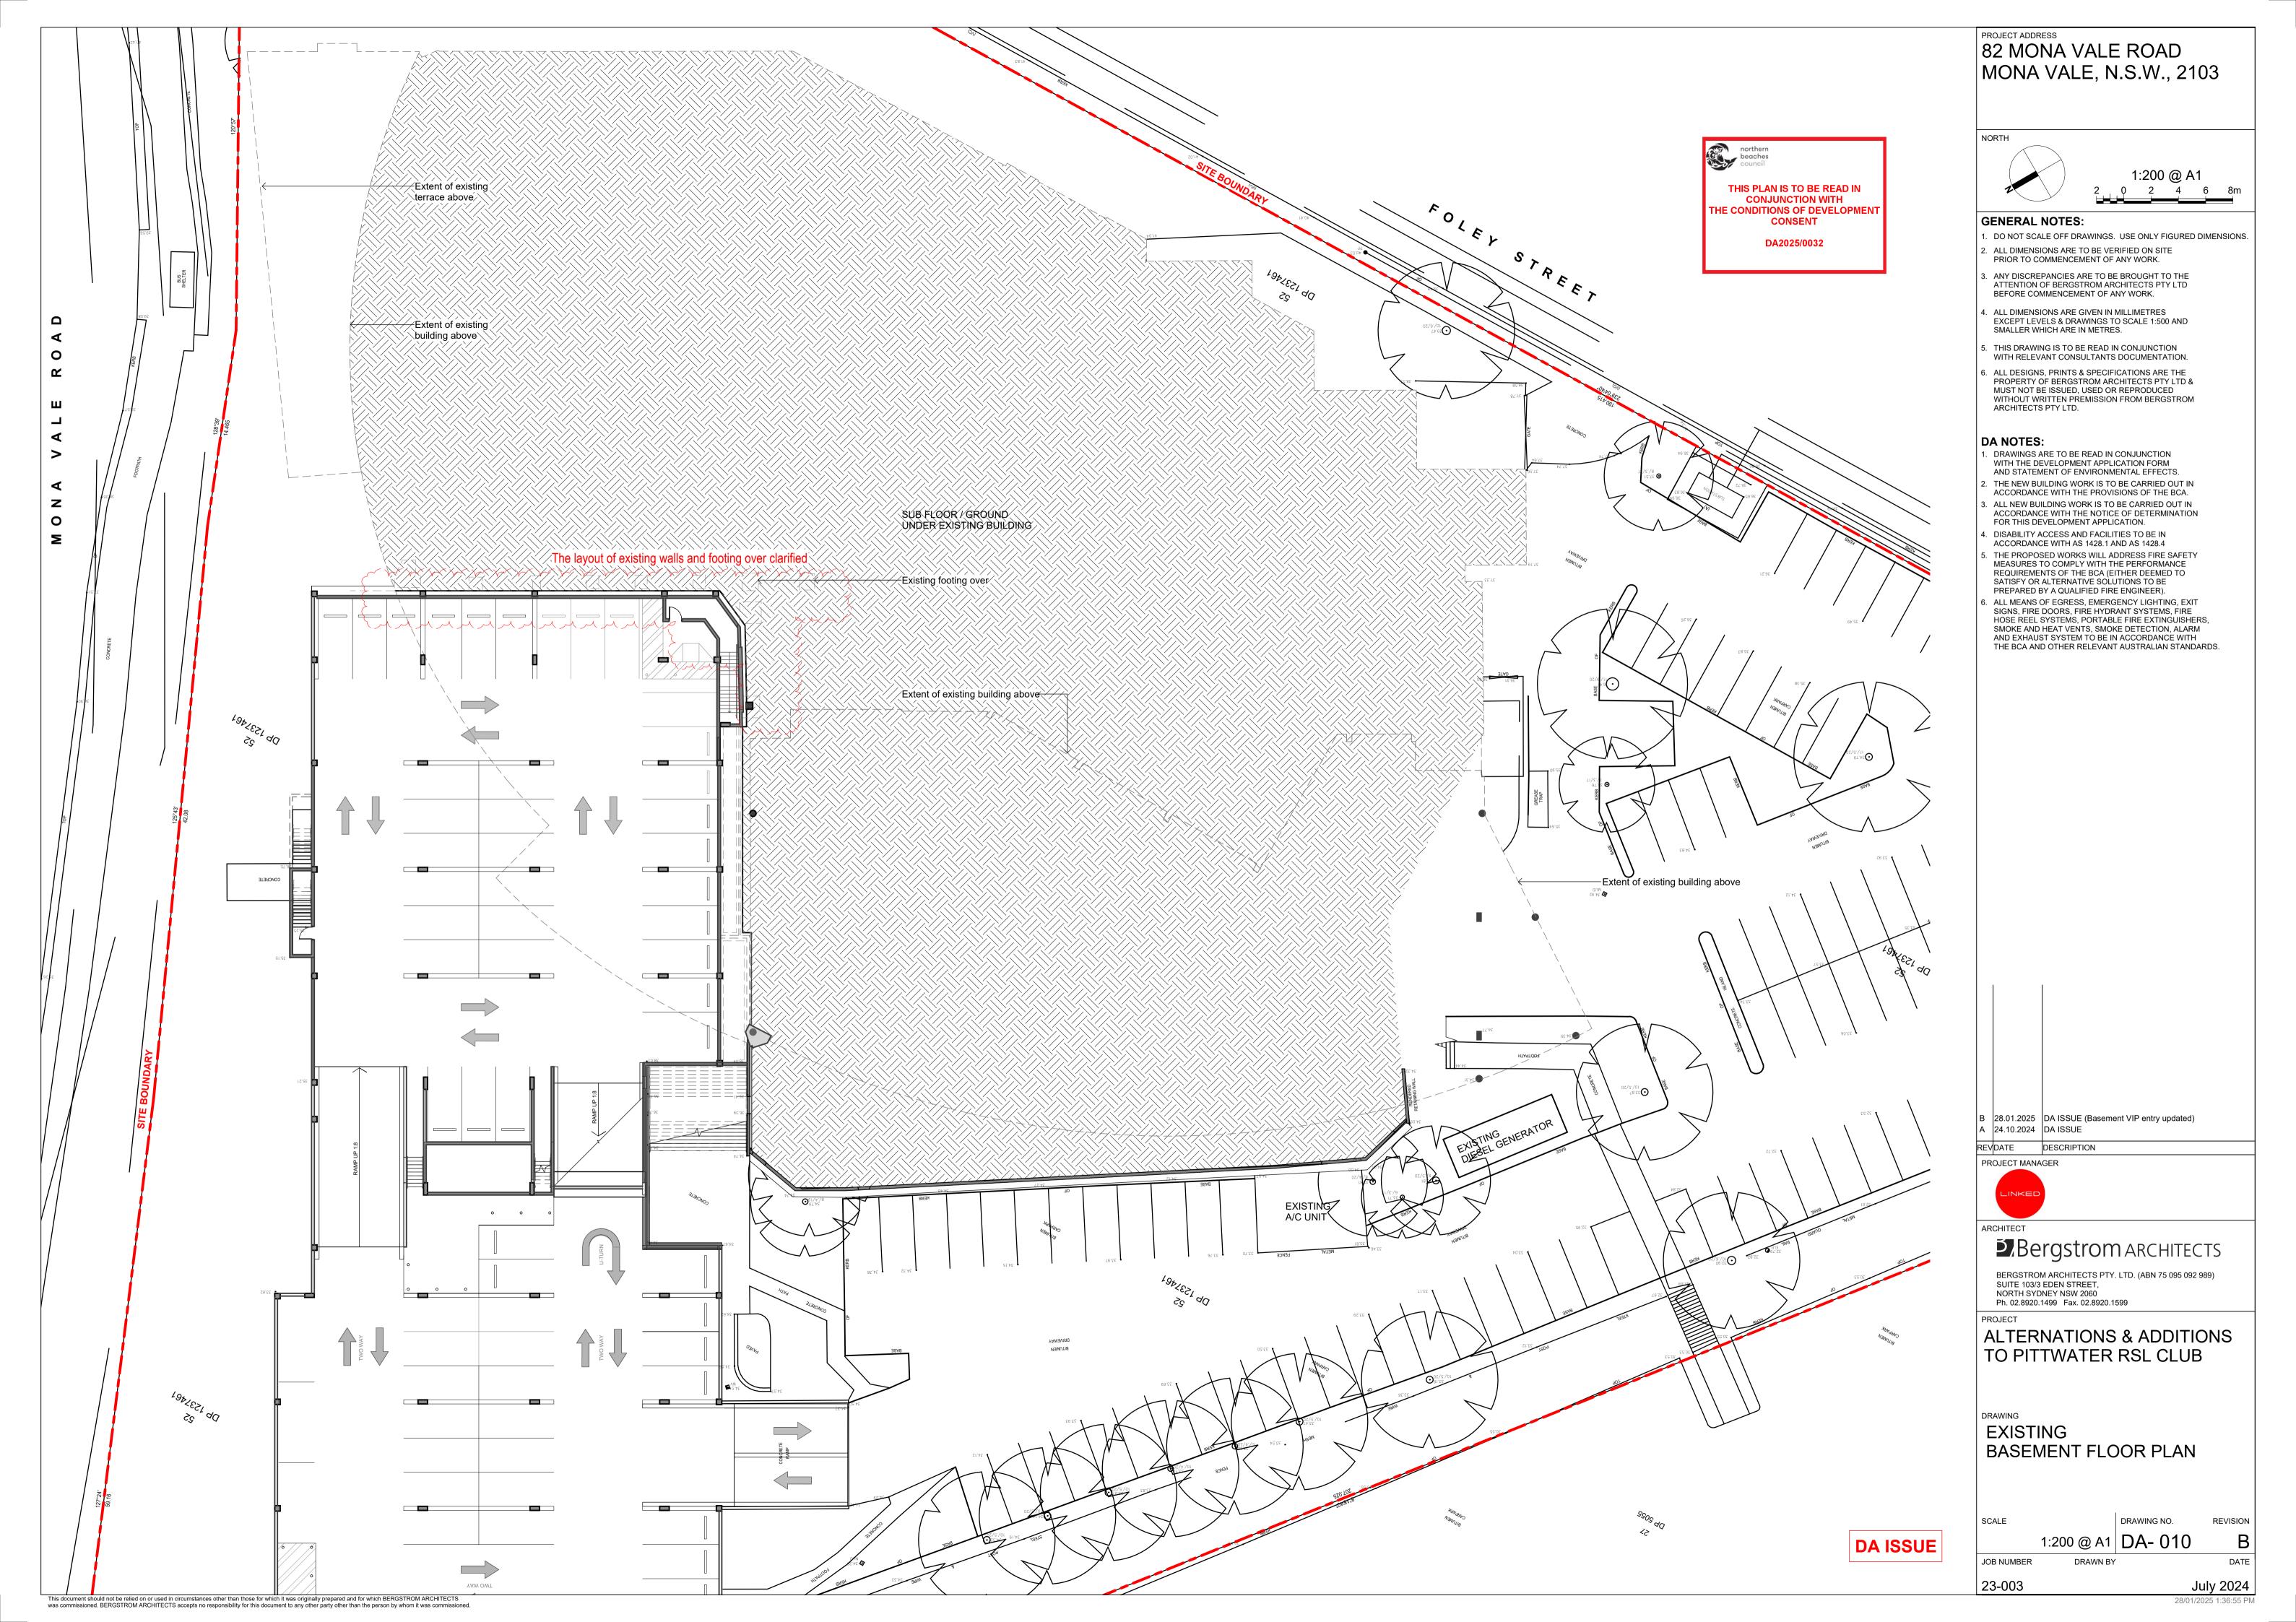

## PROJECT ADDRESS 82 MONA VALE ROAD MONA VALE, N.S.W., 2103

## **GENERAL NOTES:**

- . DO NOT SCALE OFF DRAWINGS. USE ONLY FIGURED DIMENSIONS. 2. ALL DIMENSIONS ARE TO BE VERIFIED ON SITE PRIOR TO COMMENCEMENT OF ANY WORK.
- B. ANY DISCREPANCIES ARE TO BE BROUGHT TO THE ATTENTION OF BERGSTROM ARCHITECTS PTY LTD BEFORE COMMENCEMENT OF ANY WORK.
- ALL DIMENSIONS ARE GIVEN IN MILLIMETRES EXCEPT LEVELS & DRAWINGS TO SCALE 1:500 AND SMALLER WHICH ARE IN METRES.
- . THIS DRAWING IS TO BE READ IN CONJUNCTION WITH RELEVANT CONSULTANTS DOCUMENTATION.
- 3. ALL DESIGNS, PRINTS & SPECIFICATIONS ARE THE PROPERTY OF BERGSTROM ARCHITECTS PTY LTD & MUST NOT BE ISSUED, USED OR REPRODUCED WITHOUT WRITTEN PREMISSION FROM BERGSTROM ARCHITECTS PTY LTD.

### **DA NOTES:**

- . DRAWINGS ARE TO BE READ IN CONJUNCTION WITH THE DEVELOPMENT APPLICATION FORM
- AND STATEMENT OF ENVIRONMENTAL EFFECTS. . THE NEW BUILDING WORK IS TO BE CARRIED OUT IN
- ACCORDANCE WITH THE PROVISIONS OF THE BCA. 3. ALL NEW BUILDING WORK IS TO BE CARRIED OUT IN ACCORDANCE WITH THE NOTICE OF DETERMINATION FOR THIS DEVELOPMENT APPLICATION.
- . DISABILITY ACCESS AND FACILITIES TO BE IN
- ACCORDANCE WITH AS 1428.1 AND AS 1428.4 . THE PROPOSED WORKS WILL ADDRESS FIRE SAFETY MEASURES TO COMPLY WITH THE PERFORMANCE REQUIREMENTS OF THE BCA (EITHER DEEMED TO SATISFY OR ALTERNATIVE SOLUTIONS TO BE
- PREPARED BY A QUALIFIED FIRE ENGINEER). ALL MEANS OF EGRESS, EMERGENCY LIGHTING, EXIT 5. ALL MEANS OF EGRESS, EMERGENCY LIGHTING, EXIT SIGNS, FIRE DOORS, FIRE HYDRANT SYSTEMS, FIRE HOSE REEL SYSTEMS, PORTABLE FIRE EXTINGUISHERS, SMOKE AND HEAT VENTS, SMOKE DETECTION, ALARM AND EXHAUST SYSTEM TO BE IN ACCORDANCE WITH THE BCA AND OTHER RELEVANT AUSTRALIAN STANDARDS.

THIS PLAN IS TO BE READ IN CONJUNCTION WITH THE CONDITIONS OF DEVELOPMENT CONSENT

DA2025/0032