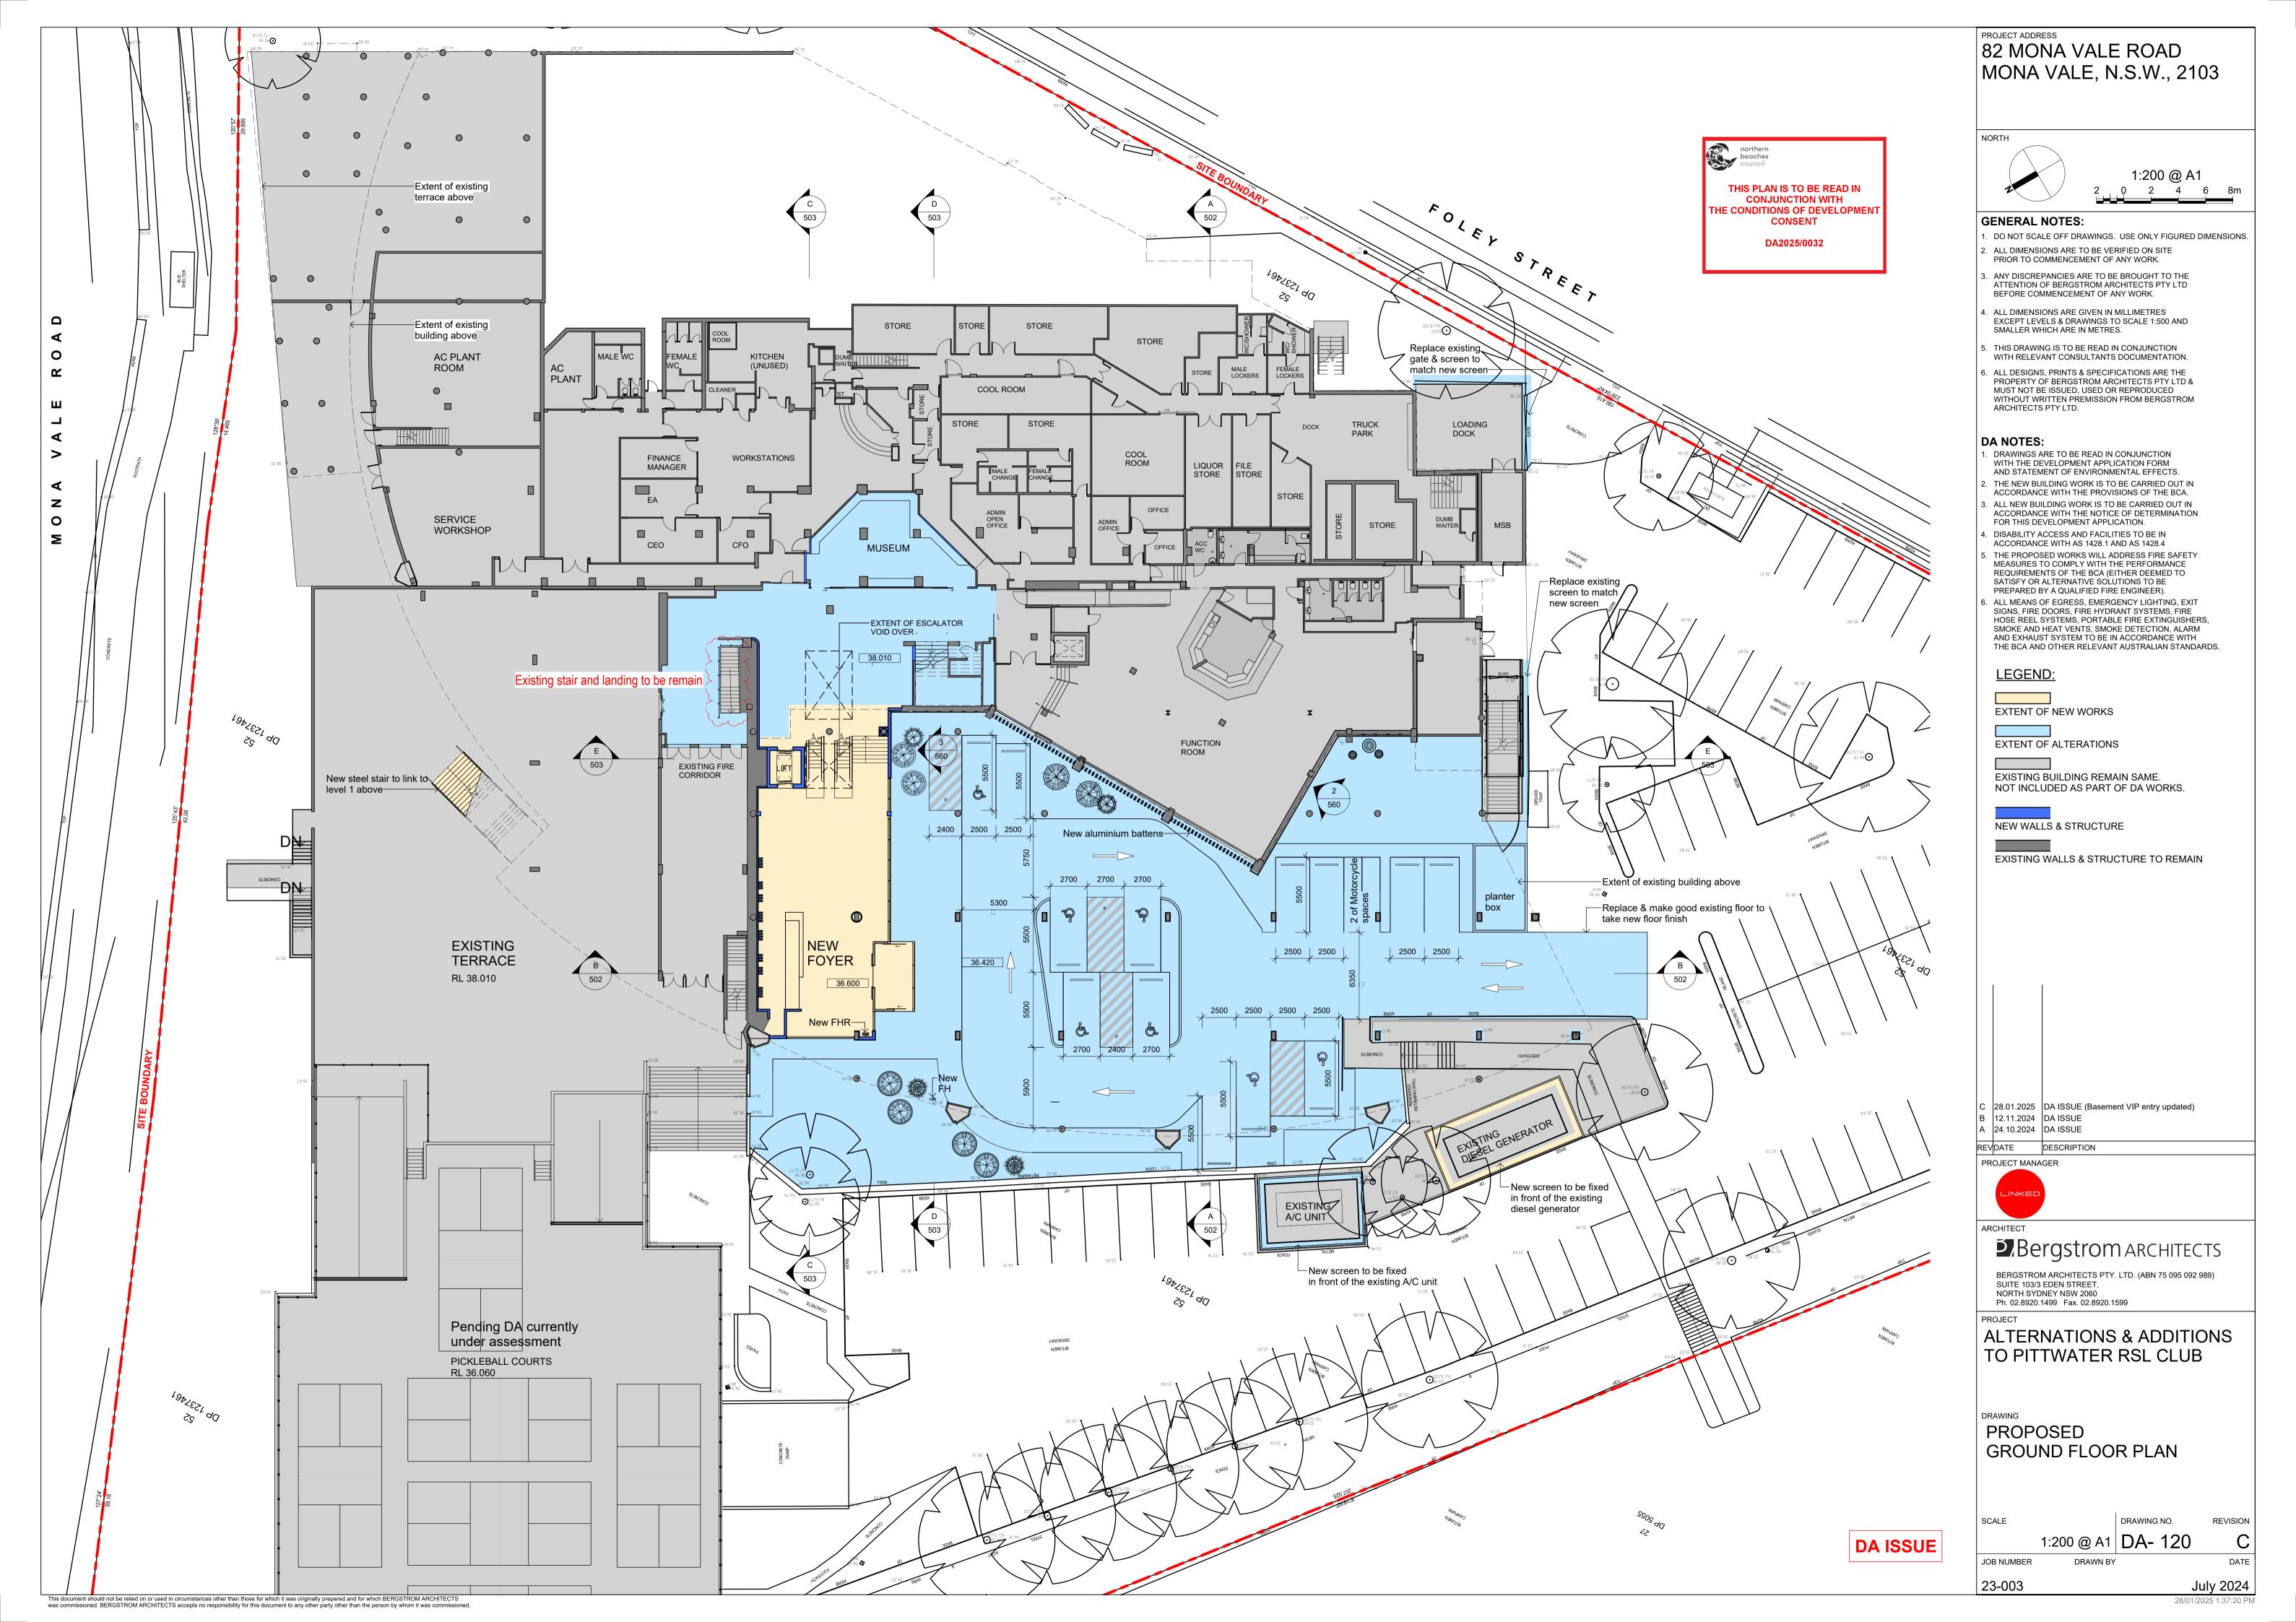

## PROJECT ADDRESS 82 MONA VALE ROAD MONA VALE, N.S.W., 2103

## **GENERAL NOTES:**

- . DO NOT SCALE OFF DRAWINGS. USE ONLY FIGURED DIMENSIONS. 2. ALL DIMENSIONS ARE TO BE VERIFIED ON SITE PRIOR TO COMMENCEMENT OF ANY WORK.
- B. ANY DISCREPANCIES ARE TO BE BROUGHT TO THE ATTENTION OF BERGSTROM ARCHITECTS PTY LTD BEFORE COMMENCEMENT OF ANY WORK.
- ALL DIMENSIONS ARE GIVEN IN MILLIMETRES EXCEPT LEVELS & DRAWINGS TO SCALE 1:500 AND SMALLER WHICH ARE IN METRES.
- . THIS DRAWING IS TO BE READ IN CONJUNCTION WITH RELEVANT CONSULTANTS DOCUMENTATION.
- 3. ALL DESIGNS, PRINTS & SPECIFICATIONS ARE THE PROPERTY OF BERGSTROM ARCHITECTS PTY LTD & MUST NOT BE ISSUED, USED OR REPRODUCED WITHOUT WRITTEN PREMISSION FROM BERGSTROM ARCHITECTS PTY LTD.

### **DA NOTES:**

- . DRAWINGS ARE TO BE READ IN CONJUNCTION WITH THE DEVELOPMENT APPLICATION FORM
- AND STATEMENT OF ENVIRONMENTAL EFFECTS. . THE NEW BUILDING WORK IS TO BE CARRIED OUT IN
- ACCORDANCE WITH THE PROVISIONS OF THE BCA. 3. ALL NEW BUILDING WORK IS TO BE CARRIED OUT IN ACCORDANCE WITH THE NOTICE OF DETERMINATION FOR THIS DEVELOPMENT APPLICATION.
- . DISABILITY ACCESS AND FACILITIES TO BE IN
- ACCORDANCE WITH AS 1428.1 AND AS 1428.4 . THE PROPOSED WORKS WILL ADDRESS FIRE SAFETY MEASURES TO COMPLY WITH THE PERFORMANCE REQUIREMENTS OF THE BCA (EITHER DEEMED TO SATISFY OR ALTERNATIVE SOLUTIONS TO BE
- PREPARED BY A QUALIFIED FIRE ENGINEER). ALL MEANS OF EGRESS, EMERGENCY LIGHTING, EXIT 5. ALL MEANS OF EGRESS, EMERGENCY LIGHTING, EXIT SIGNS, FIRE DOORS, FIRE HYDRANT SYSTEMS, FIRE HOSE REEL SYSTEMS, PORTABLE FIRE EXTINGUISHERS, SMOKE AND HEAT VENTS, SMOKE DETECTION, ALARM AND EXHAUST SYSTEM TO BE IN ACCORDANCE WITH THE BCA AND OTHER RELEVANT AUSTRALIAN STANDARDS.

## LEGEND:

EXTENT OF NEW WORKS

EXTENT OF ALTERATIONS

EXISTING BUILDING REMAIN SAME. NOT INCLUDED AS PART OF DA WORKS.

THIS PLAN IS TO BE READ IN CONJUNCTION WITH THE CONDITIONS OF DEVELOPMENT CONSENT

DA2025/0032