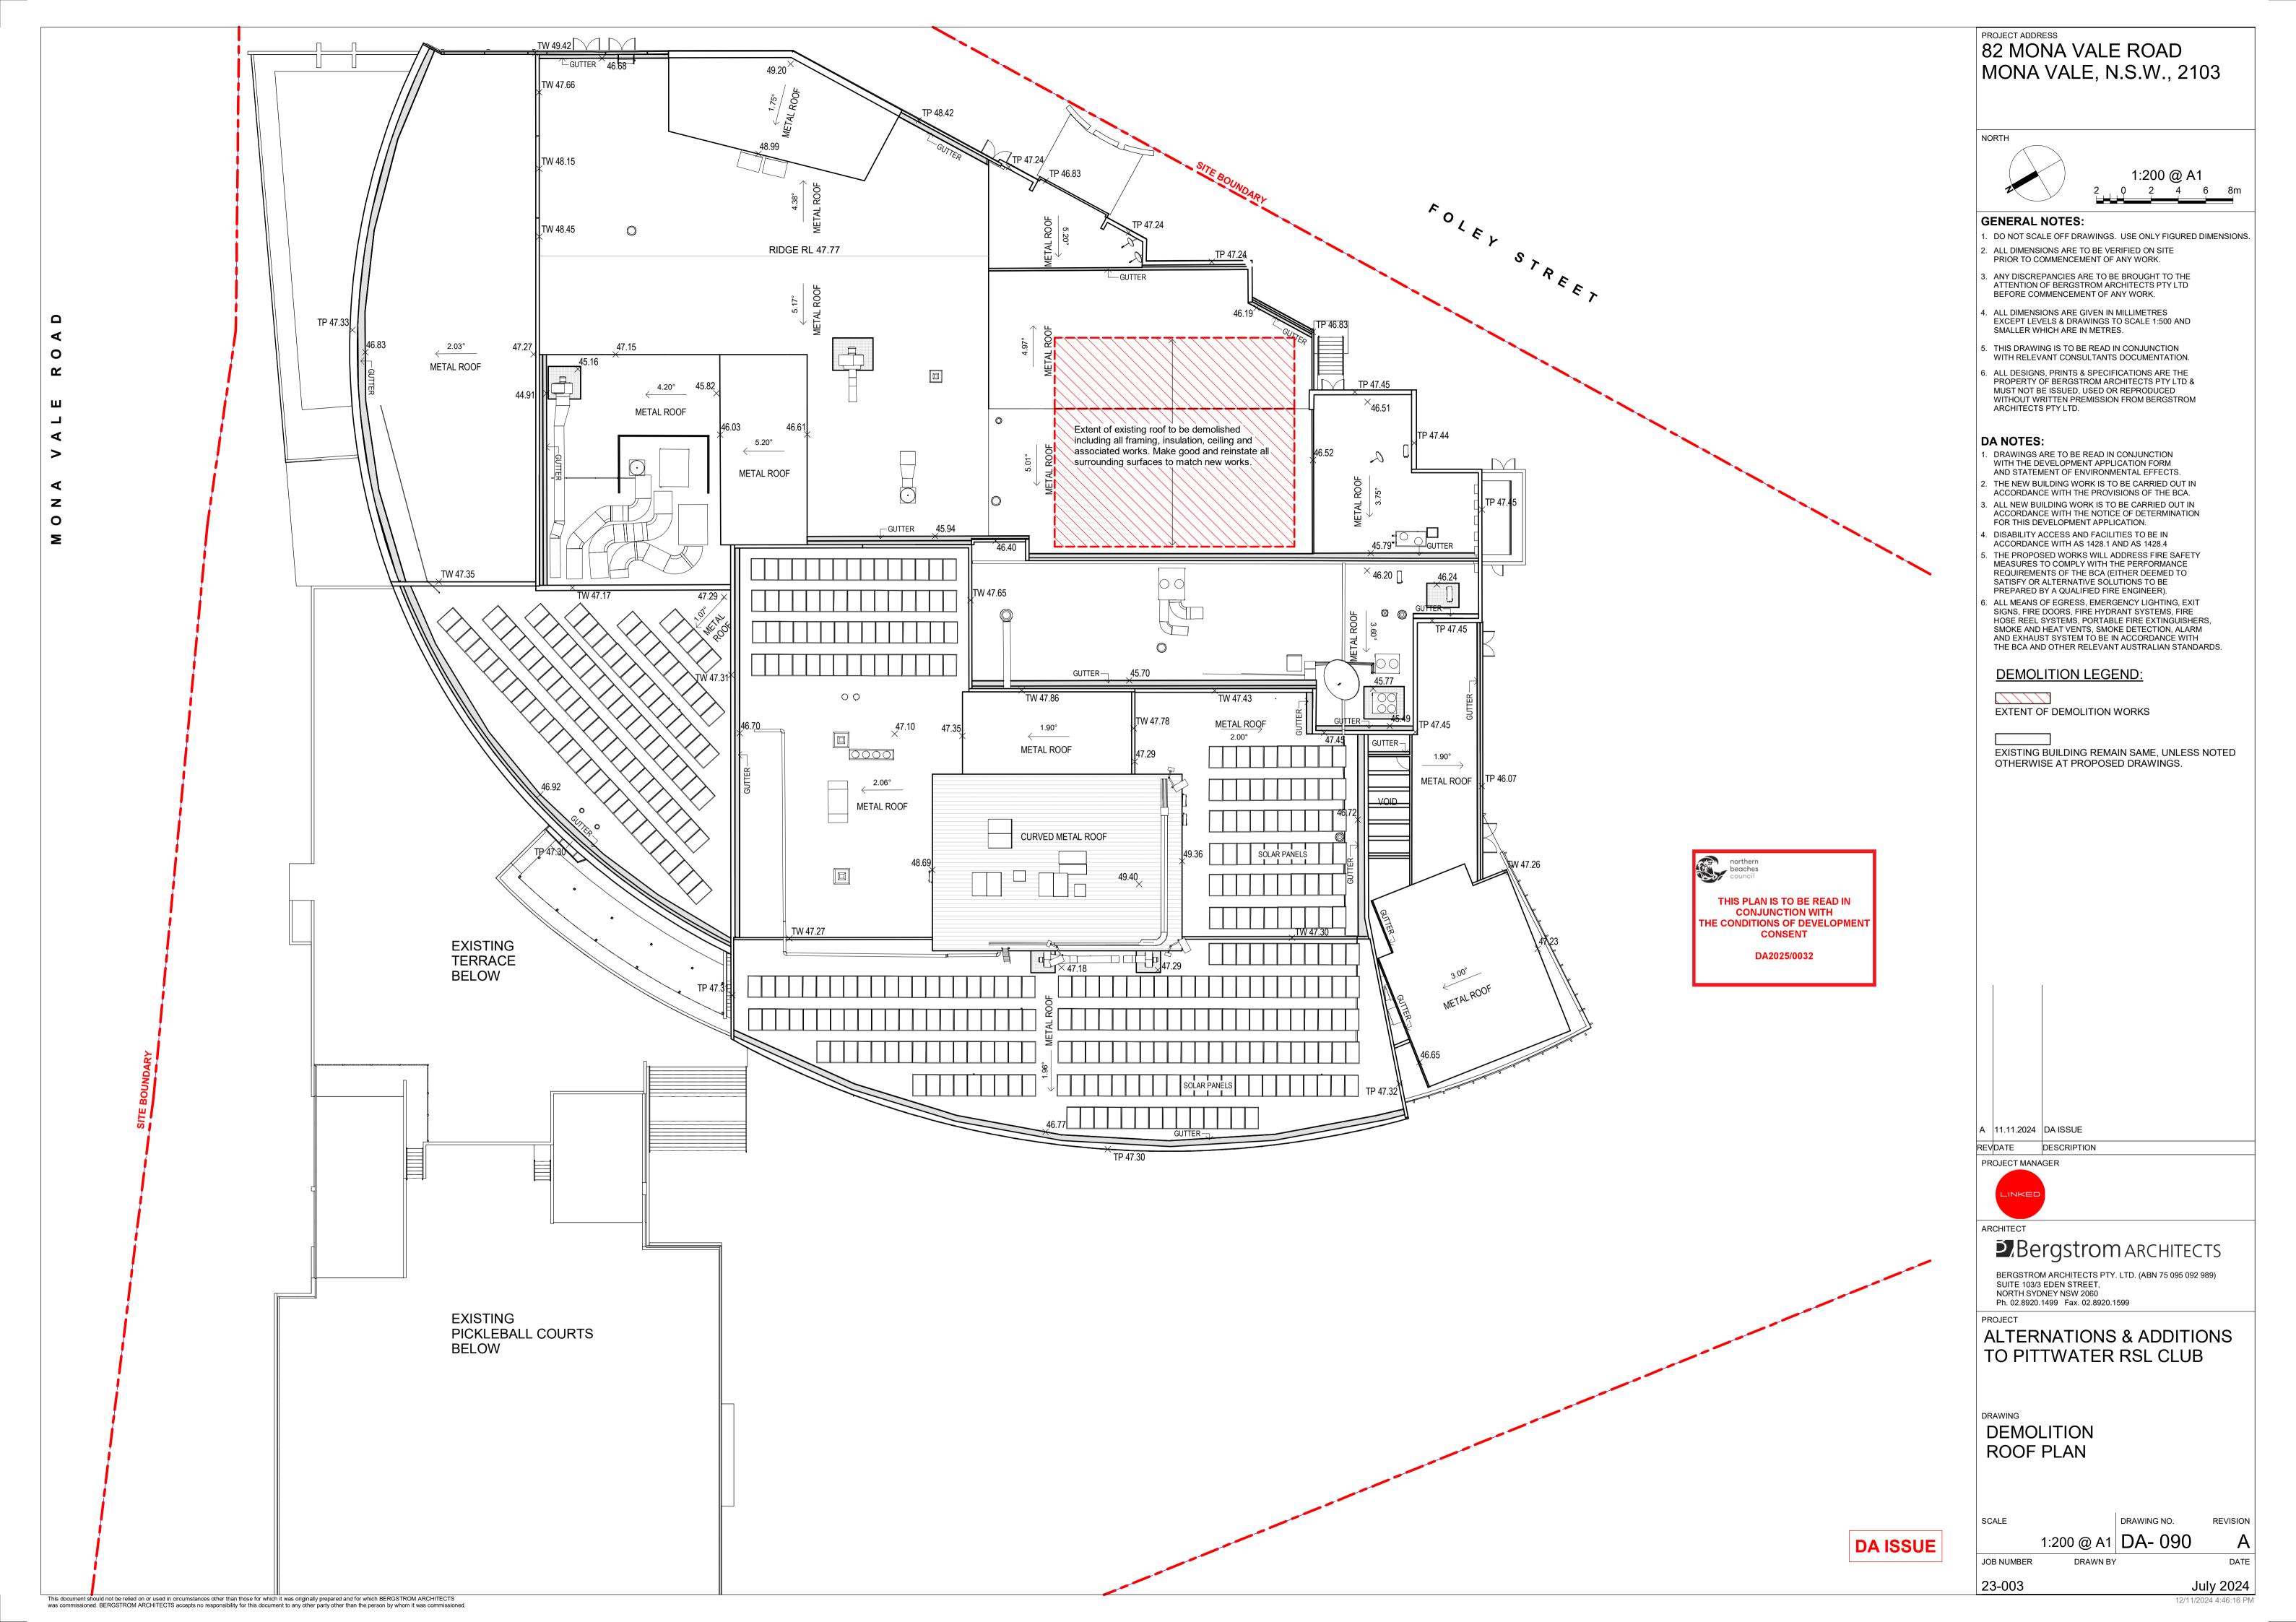

## **GENERAL NOTES:**

- . DO NOT SCALE OFF DRAWINGS. USE ONLY FIGURED DIMENSIONS. 2. ALL DIMENSIONS ARE TO BE VERIFIED ON SITE PRIOR TO COMMENCEMENT OF ANY WORK.
- B. ANY DISCREPANCIES ARE TO BE BROUGHT TO THE ATTENTION OF BERGSTROM ARCHITECTS PTY LTD BEFORE COMMENCEMENT OF ANY WORK.
- ALL DIMENSIONS ARE GIVEN IN MILLIMETRES EXCEPT LEVELS & DRAWINGS TO SCALE 1:500 AND SMALLER WHICH ARE IN METRES.
- . THIS DRAWING IS TO BE READ IN CONJUNCTION WITH RELEVANT CONSULTANTS DOCUMENTATION.
- 3. ALL DESIGNS, PRINTS & SPECIFICATIONS ARE THE PROPERTY OF BERGSTROM ARCHITECTS PTY LTD & MUST NOT BE ISSUED, USED OR REPRODUCED WITHOUT WRITTEN PREMISSION FROM BERGSTROM ARCHITECTS PTY LTD.

### **DA NOTES:**

- . DRAWINGS ARE TO BE READ IN CONJUNCTION WITH THE DEVELOPMENT APPLICATION FORM
- AND STATEMENT OF ENVIRONMENTAL EFFECTS. . THE NEW BUILDING WORK IS TO BE CARRIED OUT IN
- ACCORDANCE WITH THE PROVISIONS OF THE BCA. 3. ALL NEW BUILDING WORK IS TO BE CARRIED OUT IN ACCORDANCE WITH THE NOTICE OF DETERMINATION FOR THIS DEVELOPMENT APPLICATION.
- . DISABILITY ACCESS AND FACILITIES TO BE IN
- ACCORDANCE WITH AS 1428.1 AND AS 1428.4 . THE PROPOSED WORKS WILL ADDRESS FIRE SAFETY MEASURES TO COMPLY WITH THE PERFORMANCE REQUIREMENTS OF THE BCA (EITHER DEEMED TO SATISFY OR ALTERNATIVE SOLUTIONS TO BE
- PREPARED BY A QUALIFIED FIRE ENGINEER). ALL MEANS OF EGRESS, EMERGENCY LIGHTING, EXIT 5. ALL MEANS OF EGRESS, EMERGENCY LIGHTING, EXIT SIGNS, FIRE DOORS, FIRE HYDRANT SYSTEMS, FIRE HOSE REEL SYSTEMS, PORTABLE FIRE EXTINGUISHERS, SMOKE AND HEAT VENTS, SMOKE DETECTION, ALARM AND EXHAUST SYSTEM TO BE IN ACCORDANCE WITH THE BCA AND OTHER RELEVANT AUSTRALIAN STANDARDS.

## LEGEND:

EXTENT OF NEW WORKS

EXTENT OF ALTERATIONS

EXISTING BUILDING REMAIN SAME. NOT INCLUDED AS PART OF DA WORKS.