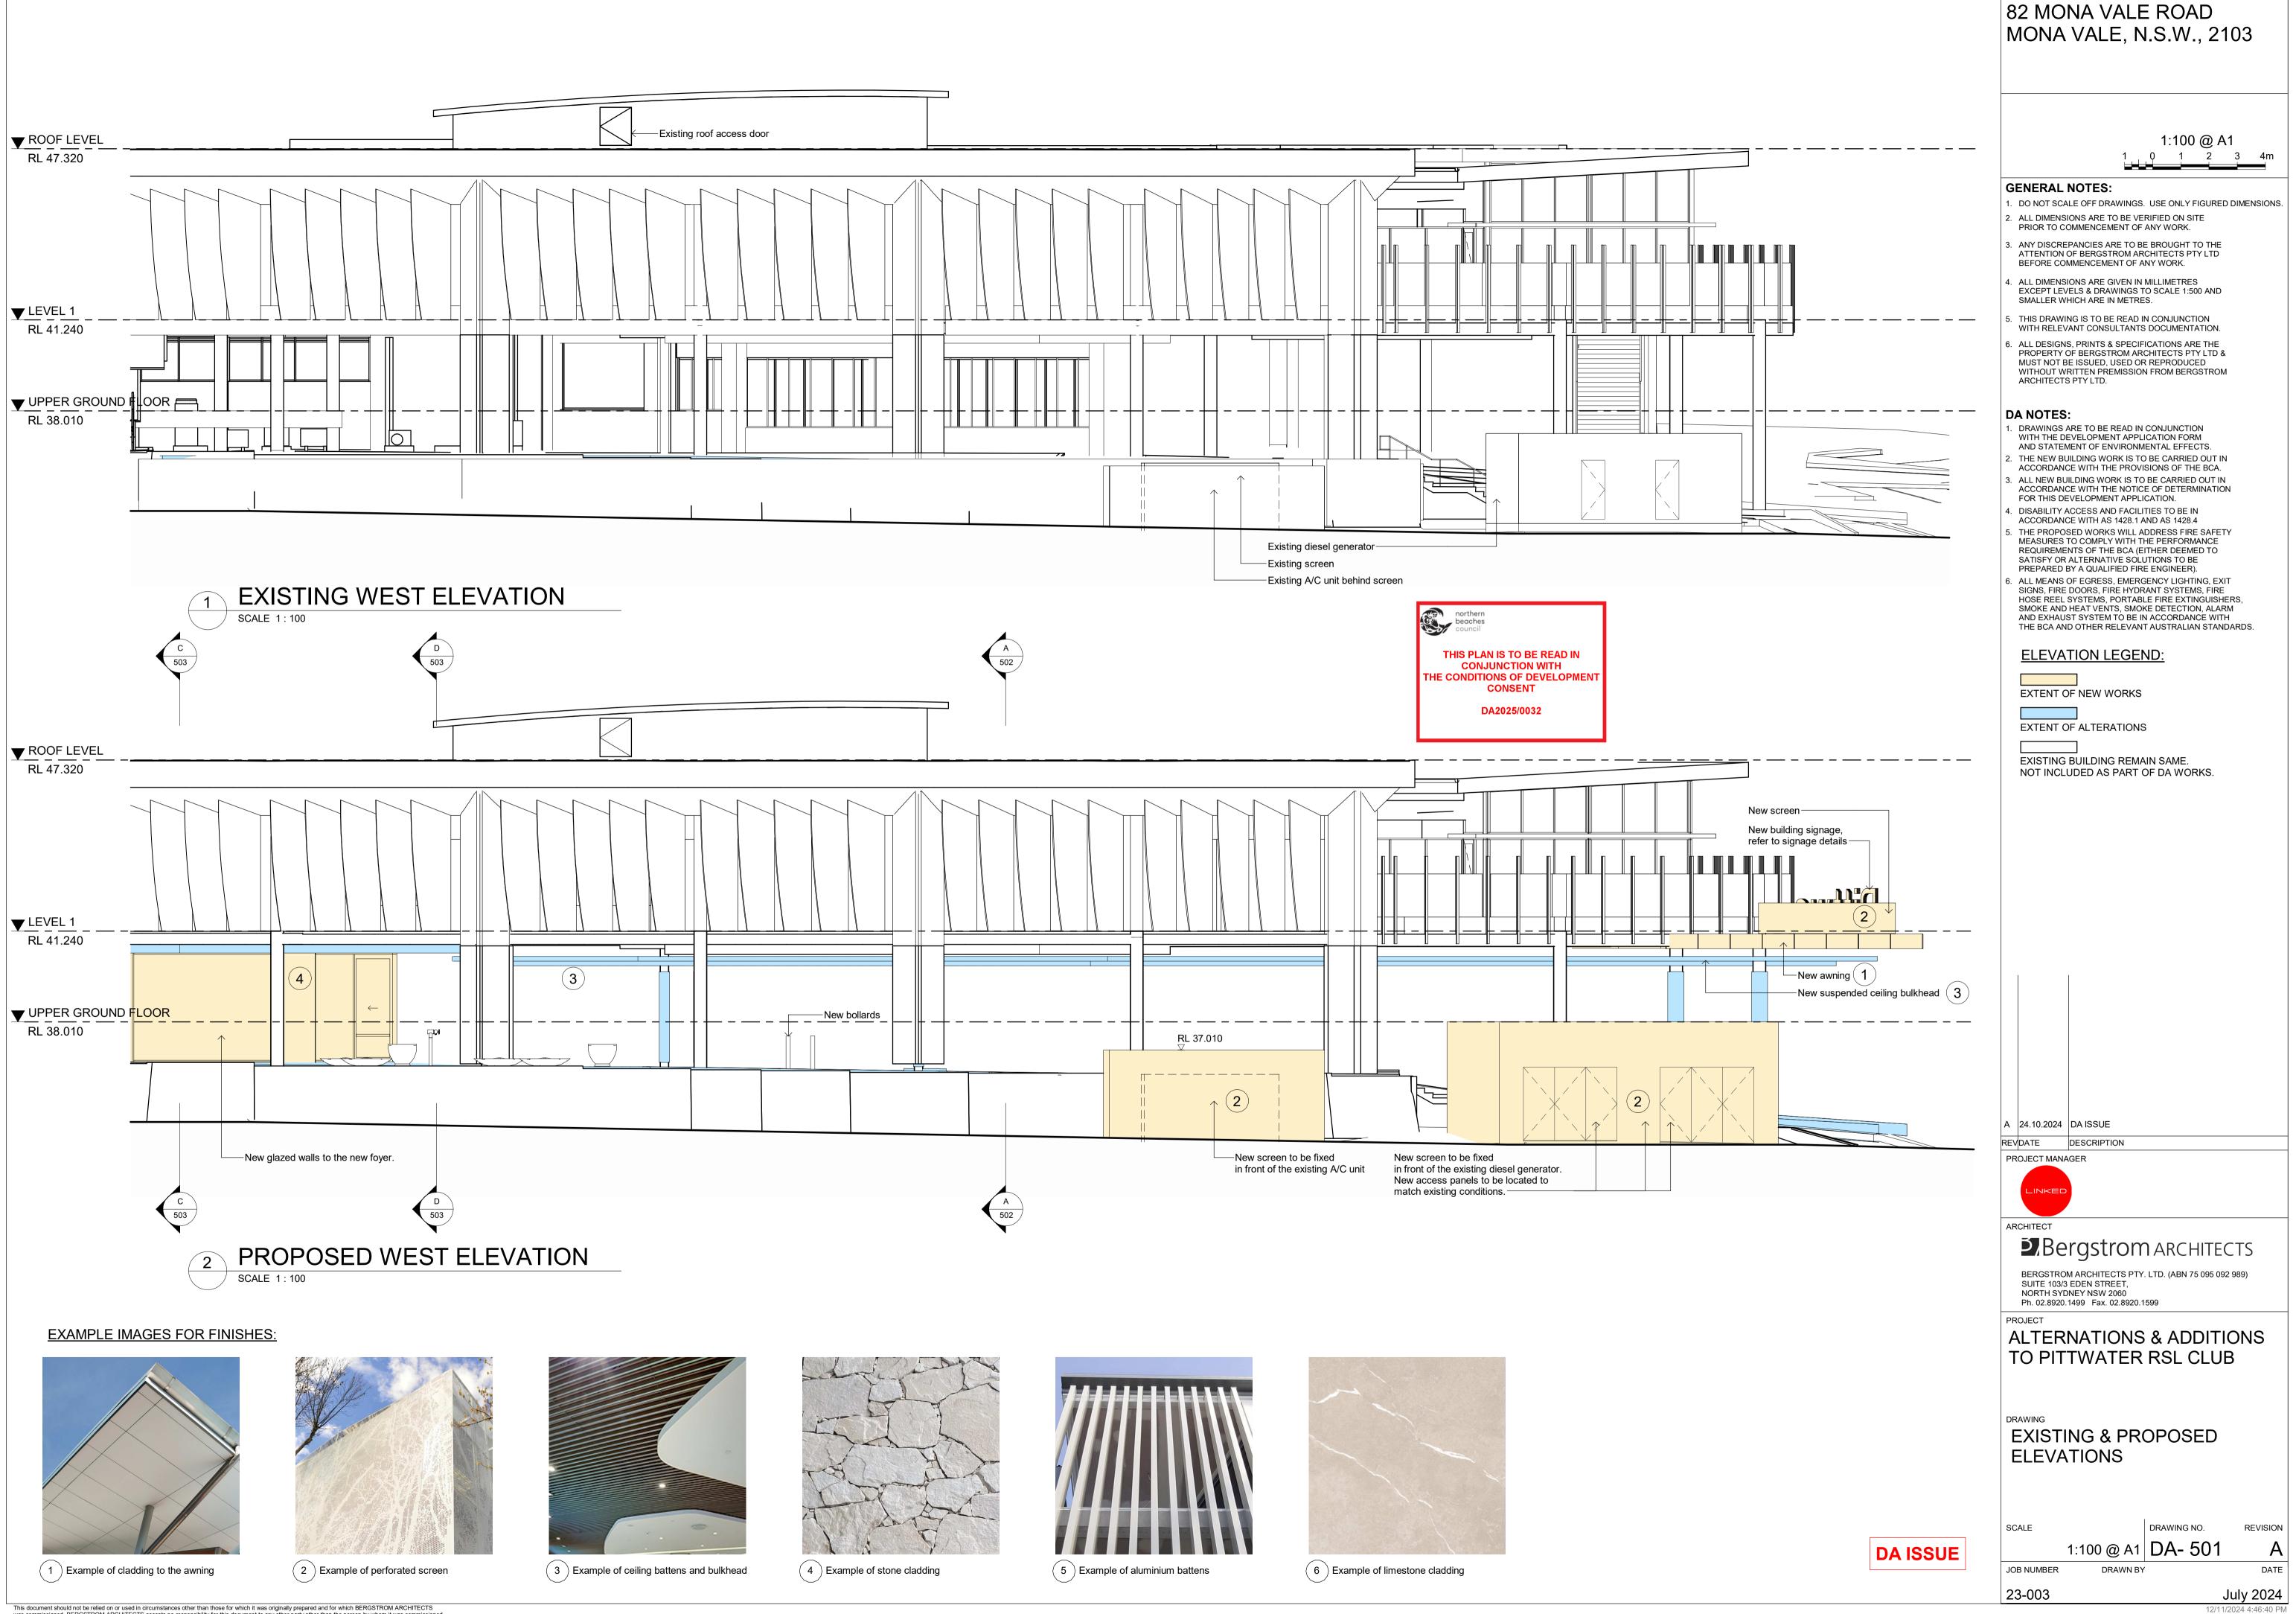

## LEGEND:

EXTENT OF NEW WORKS

EXTENT OF ALTERATIONS

EXISTING BUILDING REMAIN SAME. NOT INCLUDED AS PART OF DA WORKS.