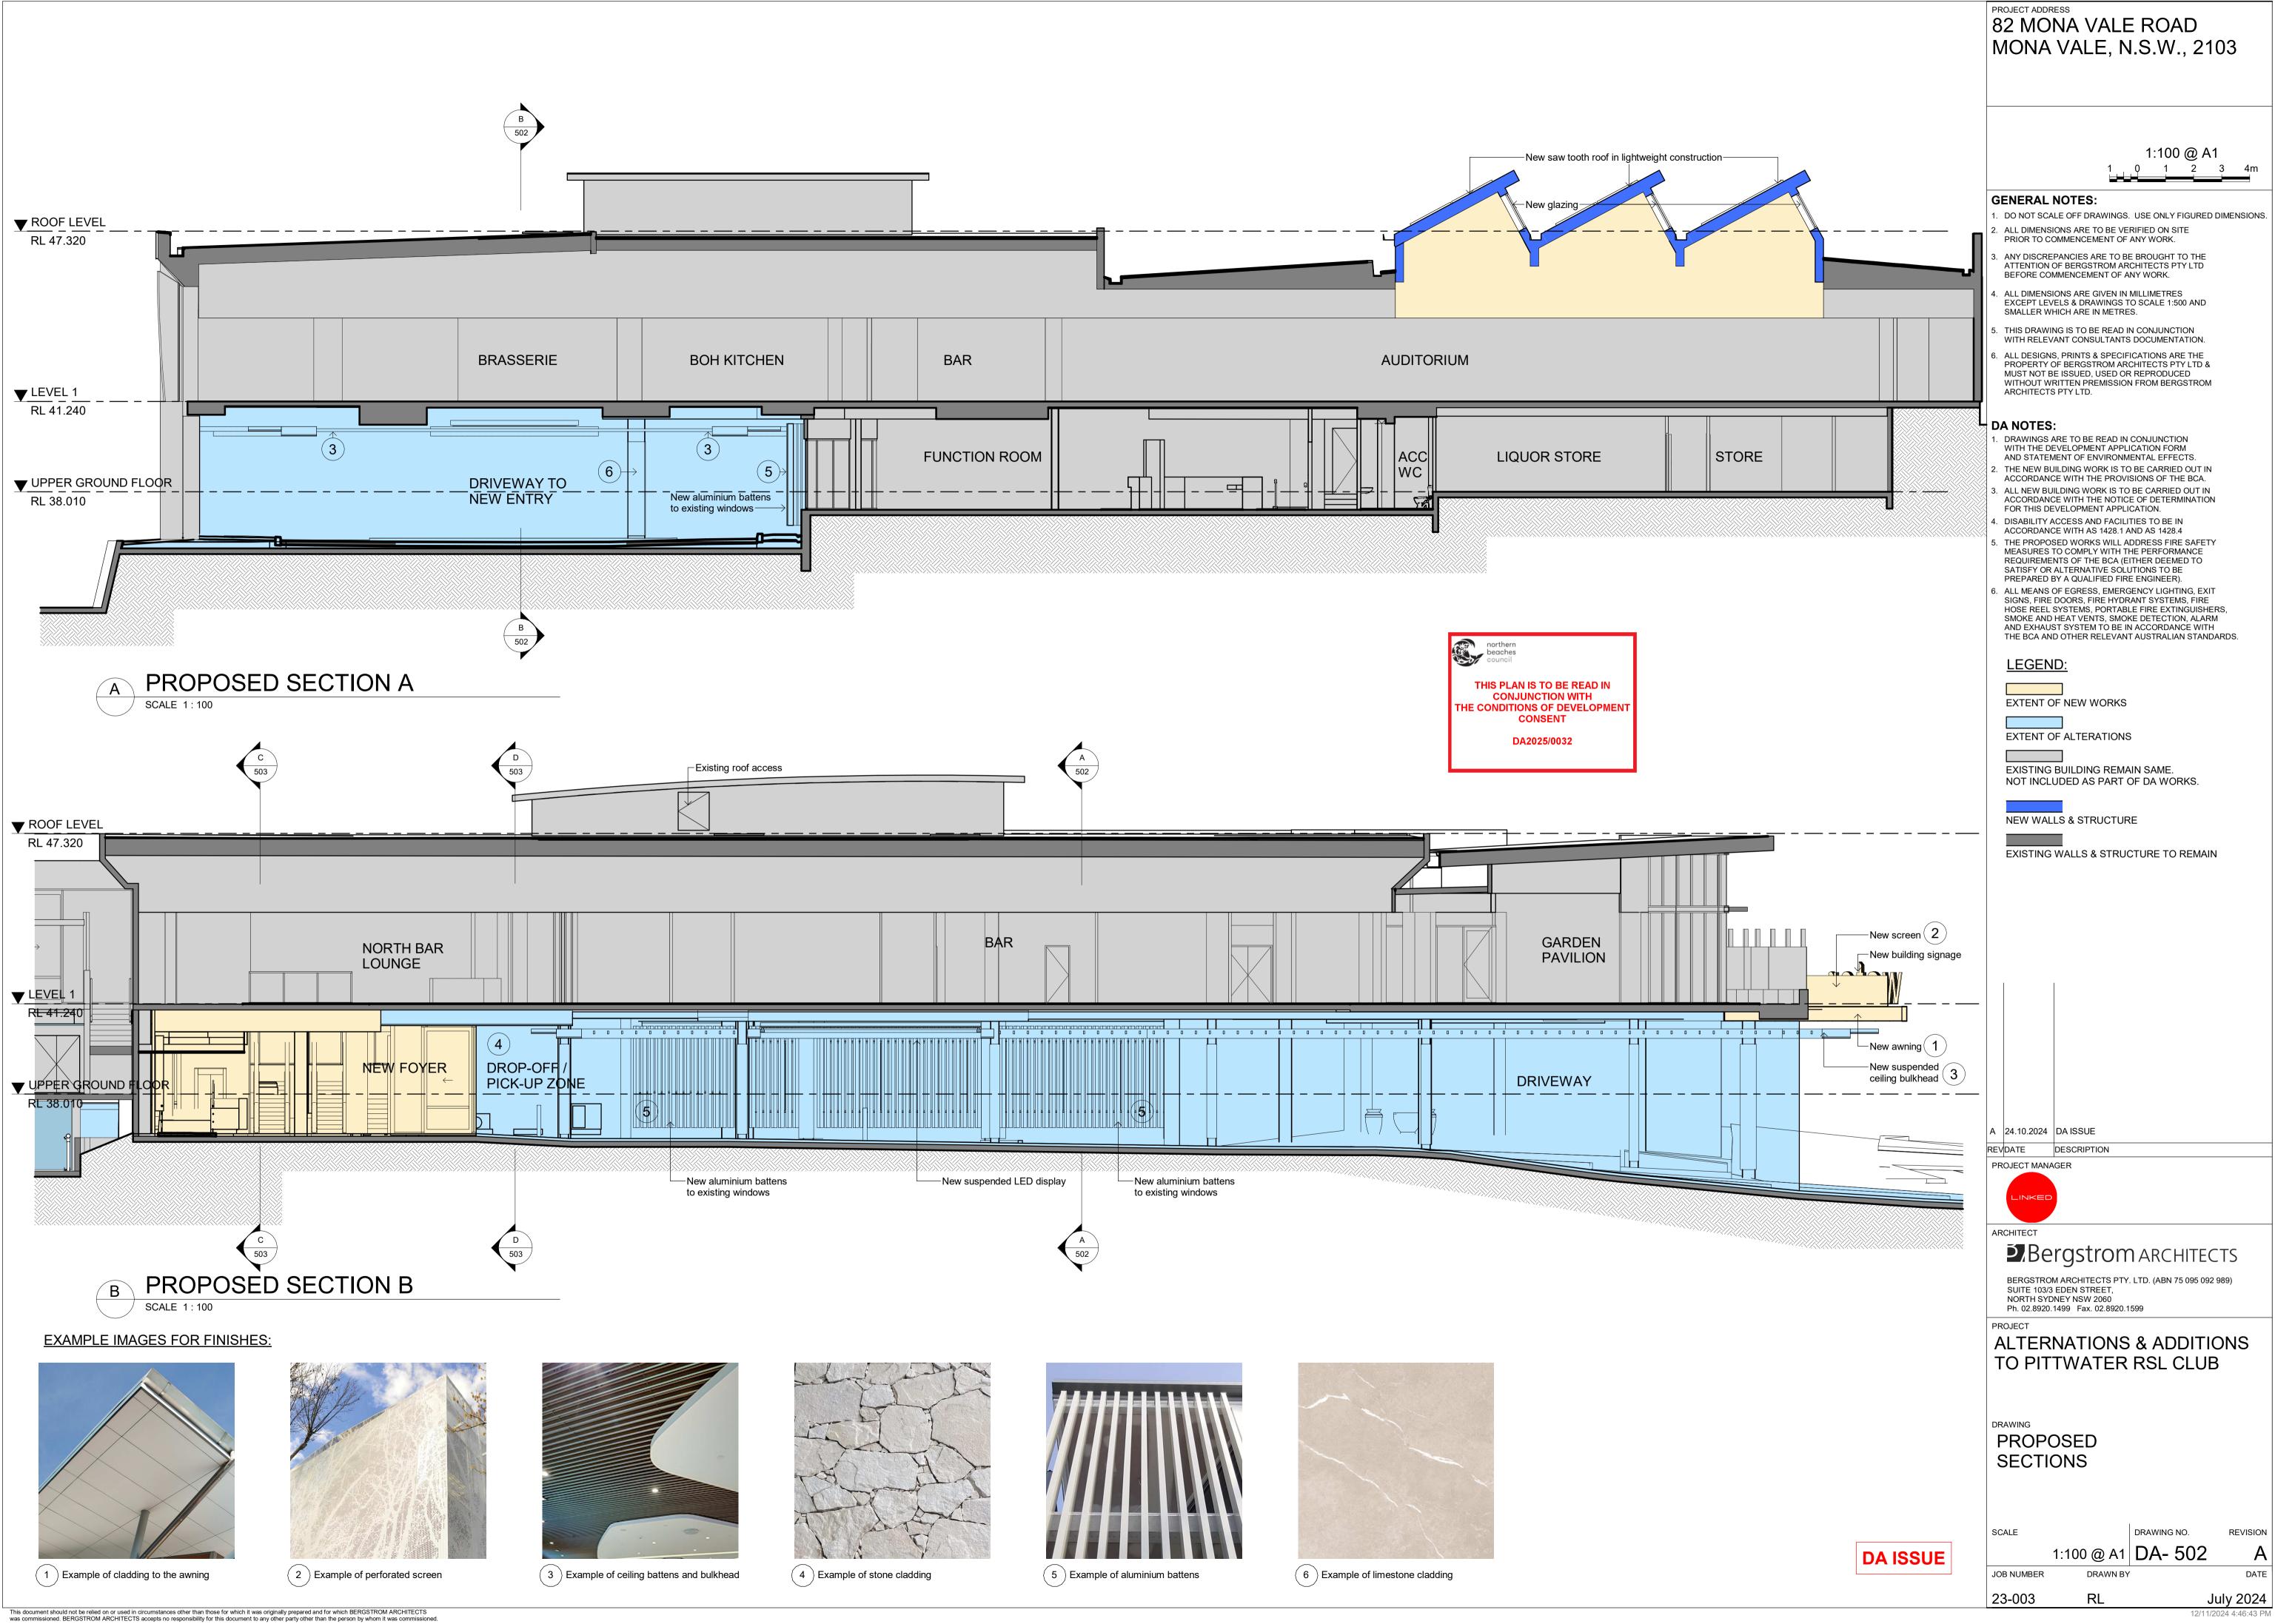

## LEGEND:

EXTENT OF NEW WORKS

EXTENT OF ALTERATIONS

EXISTING BUILDING REMAIN SAME. NOT INCLUDED AS PART OF DA WORKS.