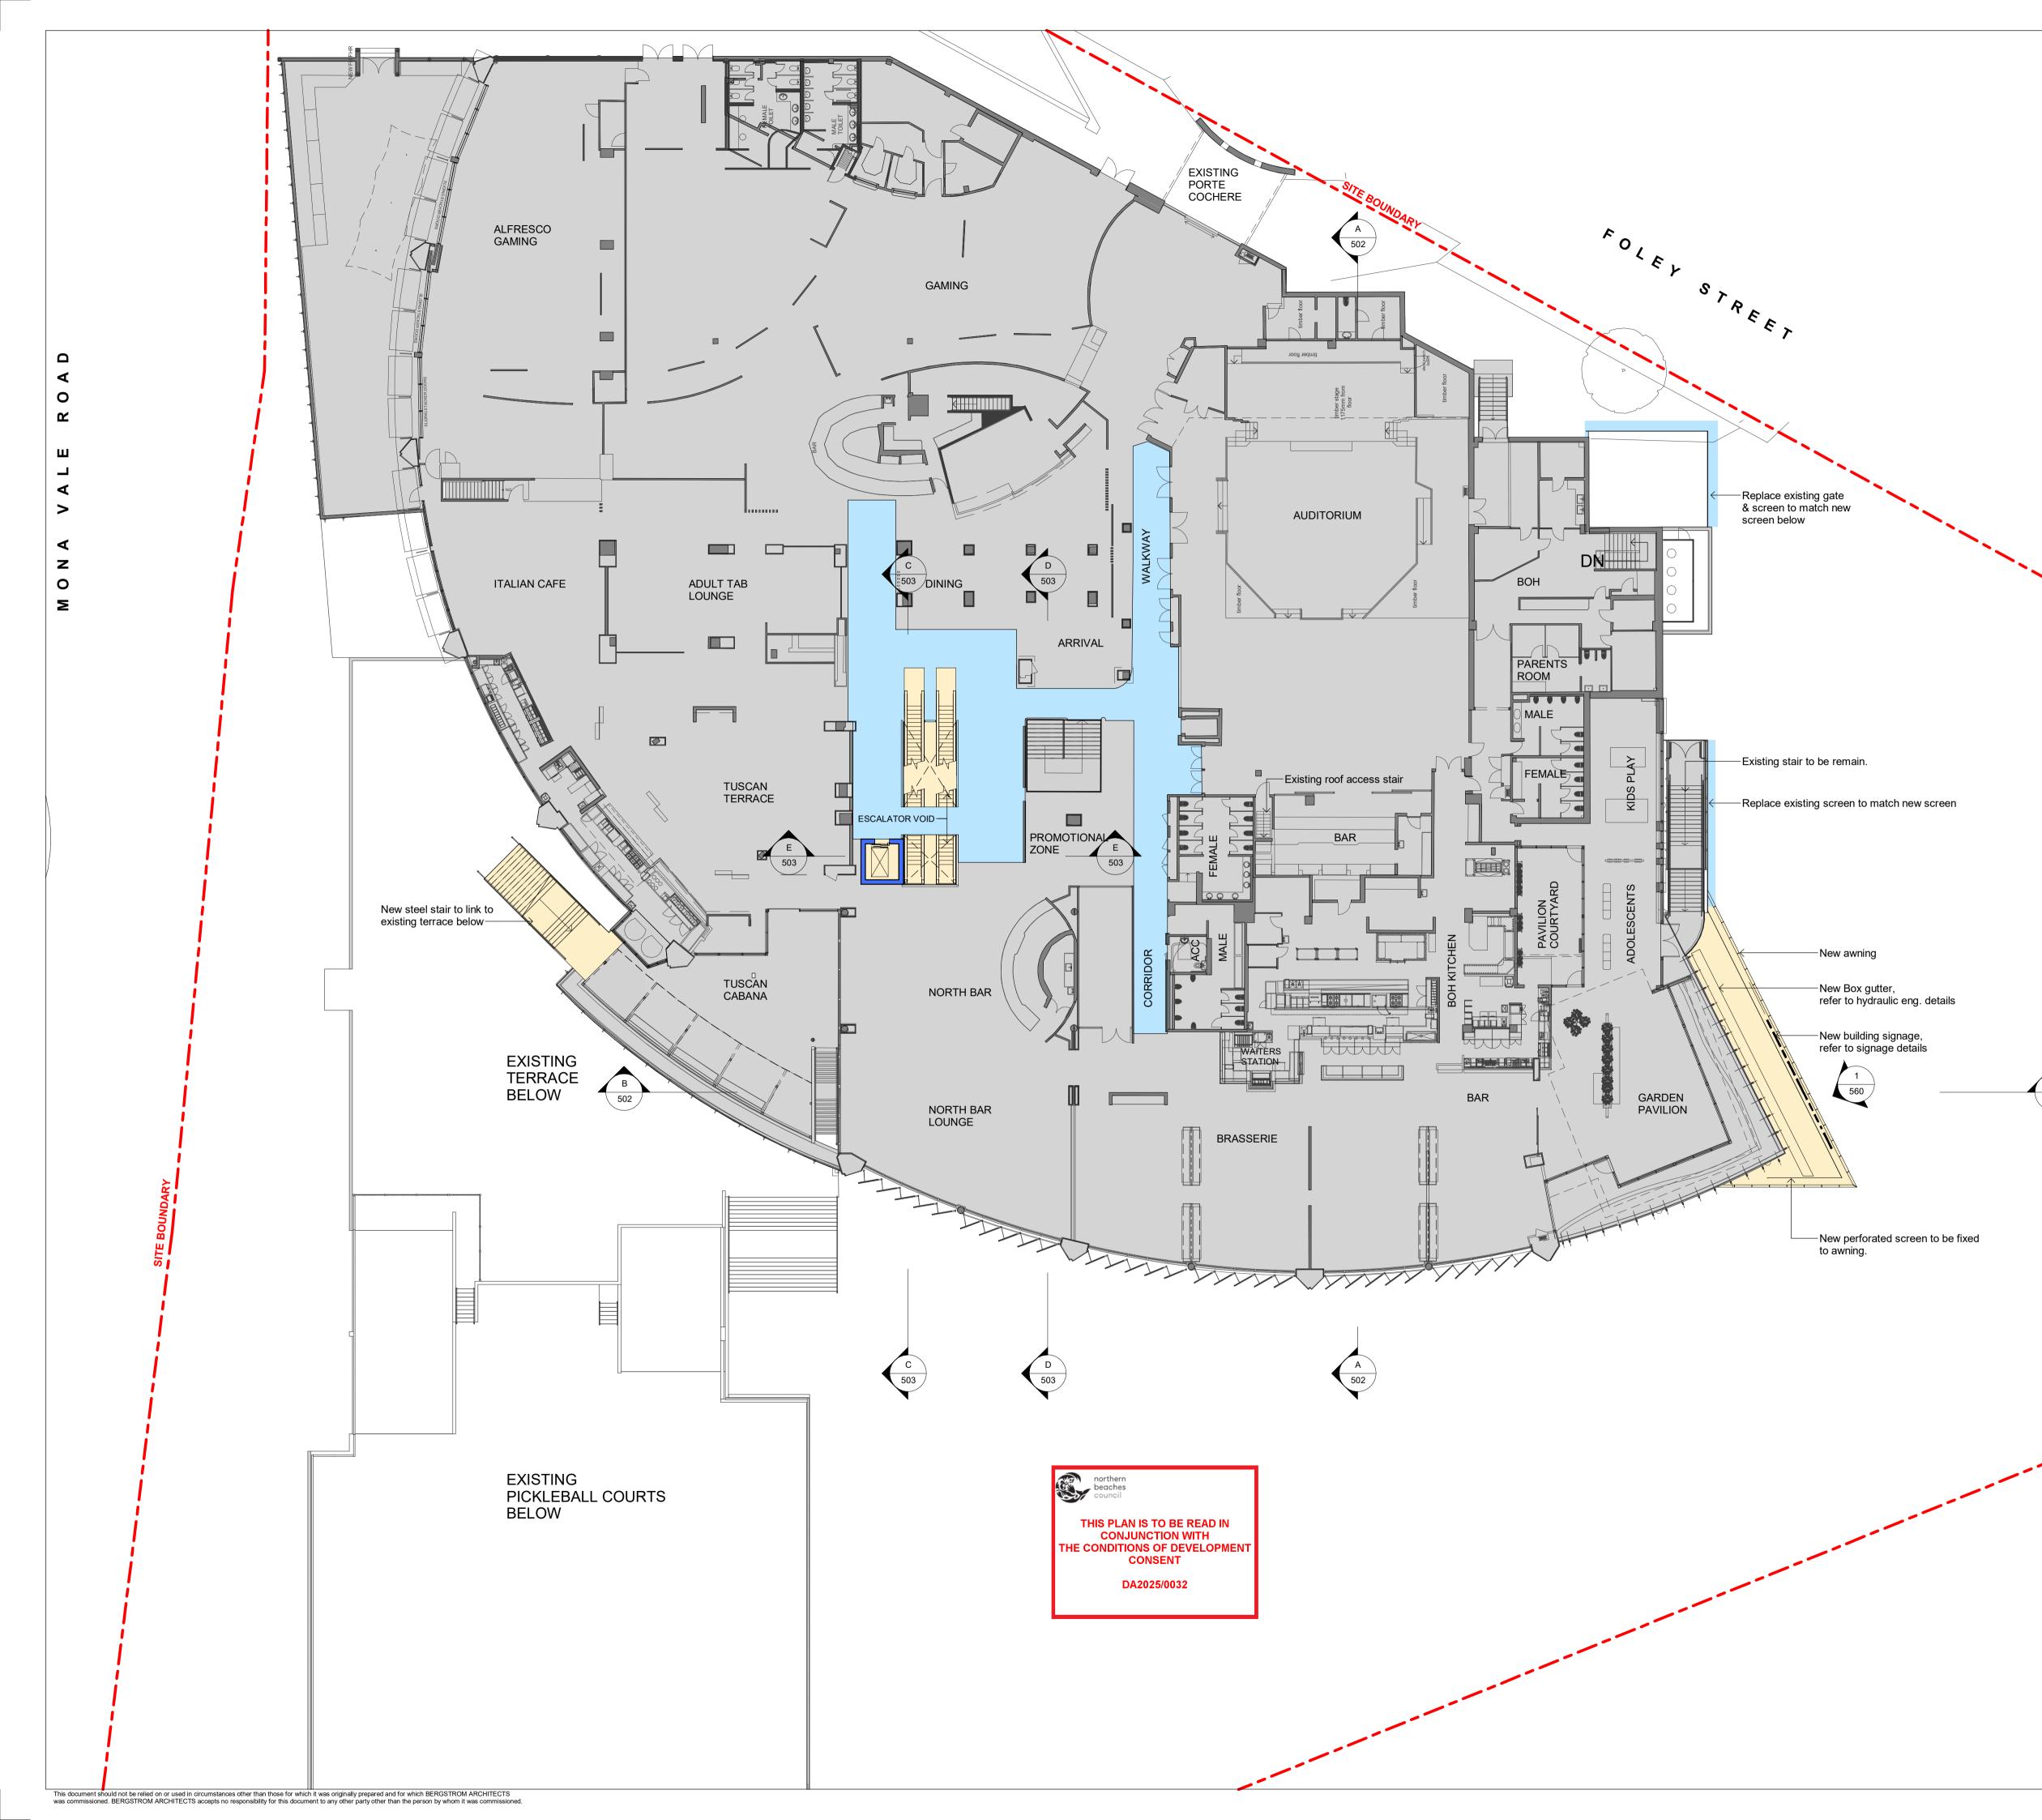

## PROJECT ADDRESS 82 MONA VALE ROAD MONA VALE, N.S.W., 2103

## **GENERAL NOTES:**

- 1. DO NOT SCALE OFF DRAWINGS. USE ONLY FIGURED DIMENSIONS. 2. ALL DIMENSIONS ARE TO BE VERIFIED ON SITE PRIOR TO COMMENCEMENT OF ANY WORK.
- 3. ANY DISCREPANCIES ARE TO BE BROUGHT TO THE ATTENTION OF BERGSTROM ARCHITECTS PTY LTD BEFORE COMMENCEMENT OF ANY WORK.
- ALL DIMENSIONS ARE GIVEN IN MILLIMETRES EXCEPT LEVELS & DRAWINGS TO SCALE 1:500 AND SMALLER WHICH ARE IN METRES.
- 5. THIS DRAWING IS TO BE READ IN CONJUNCTION WITH RELEVANT CONSULTANTS DOCUMENTATION.
- 6. ALL DESIGNS, PRINTS & SPECIFICATIONS ARE THE PROPERTY OF BERGSTROM ARCHITECTS PTY LTD & MUST NOT BE ISSUED, USED OR REPRODUCED WITHOUT WRITTEN PREMISSION FROM BERGSTROM ARCHITECTS PTY LTD.

### DA NOTES:

- 1. DRAWINGS ARE TO BE READ IN CONJUNCTION WITH THE DEVELOPMENT APPLICATION FORM AND STATEMENT OF ENVIRONMENTAL EFFECTS.
- . THE NEW BUILDING WORK IS TO BE CARRIED OUT IN ACCORDANCE WITH THE PROVISIONS OF THE BCA.
- ALL NEW BUILDING WORK IS TO BE CARRIED OUT IN ACCORDANCE WITH THE NOTICE OF DETERMINATION FOR THIS DEVELOPMENT APPLICATION.
- 4. DISABILITY ACCESS AND FACILITIES TO BE IN ACCORDANCE WITH AS 1428.1 AND AS 1428.4 . THE PROPOSED WORKS WILL ADDRESS FIRE SAFETY MEASURES TO COMPLY WITH THE PERFORMANCE REQUIREMENTS OF THE BCA (EITHER DEEMED TO SATISFY OR ALTERNATIVE SOLUTIONS TO BE
- PREPARED BY A QUALIFIED FIRE ENGINEER). ALL MEANS OF EGRESS, EMERGENCY LIGHTING, EXIT SIGNS, FIRE DOORS, FIRE HYDRANT SYSTEMS, FIRE HOSE REEL SYSTEMS, PORTABLE FIRE EXTINGUISHERS, SMOKE AND HEAT VENTS, SMOKE DETECTION, ALARM AND EXHAUST SYSTEM TO BE IN ACCORDANCE WITH THE BCA AND OTHER RELEVANT AUSTRALIAN STANDARDS.

## LEGEND:

EXTENT OF NEW WORKS

EXTENT OF ALTERATIONS

EXISTING BUILDING REMAIN SAME. NOT INCLUDED AS PART OF DA WORKS.