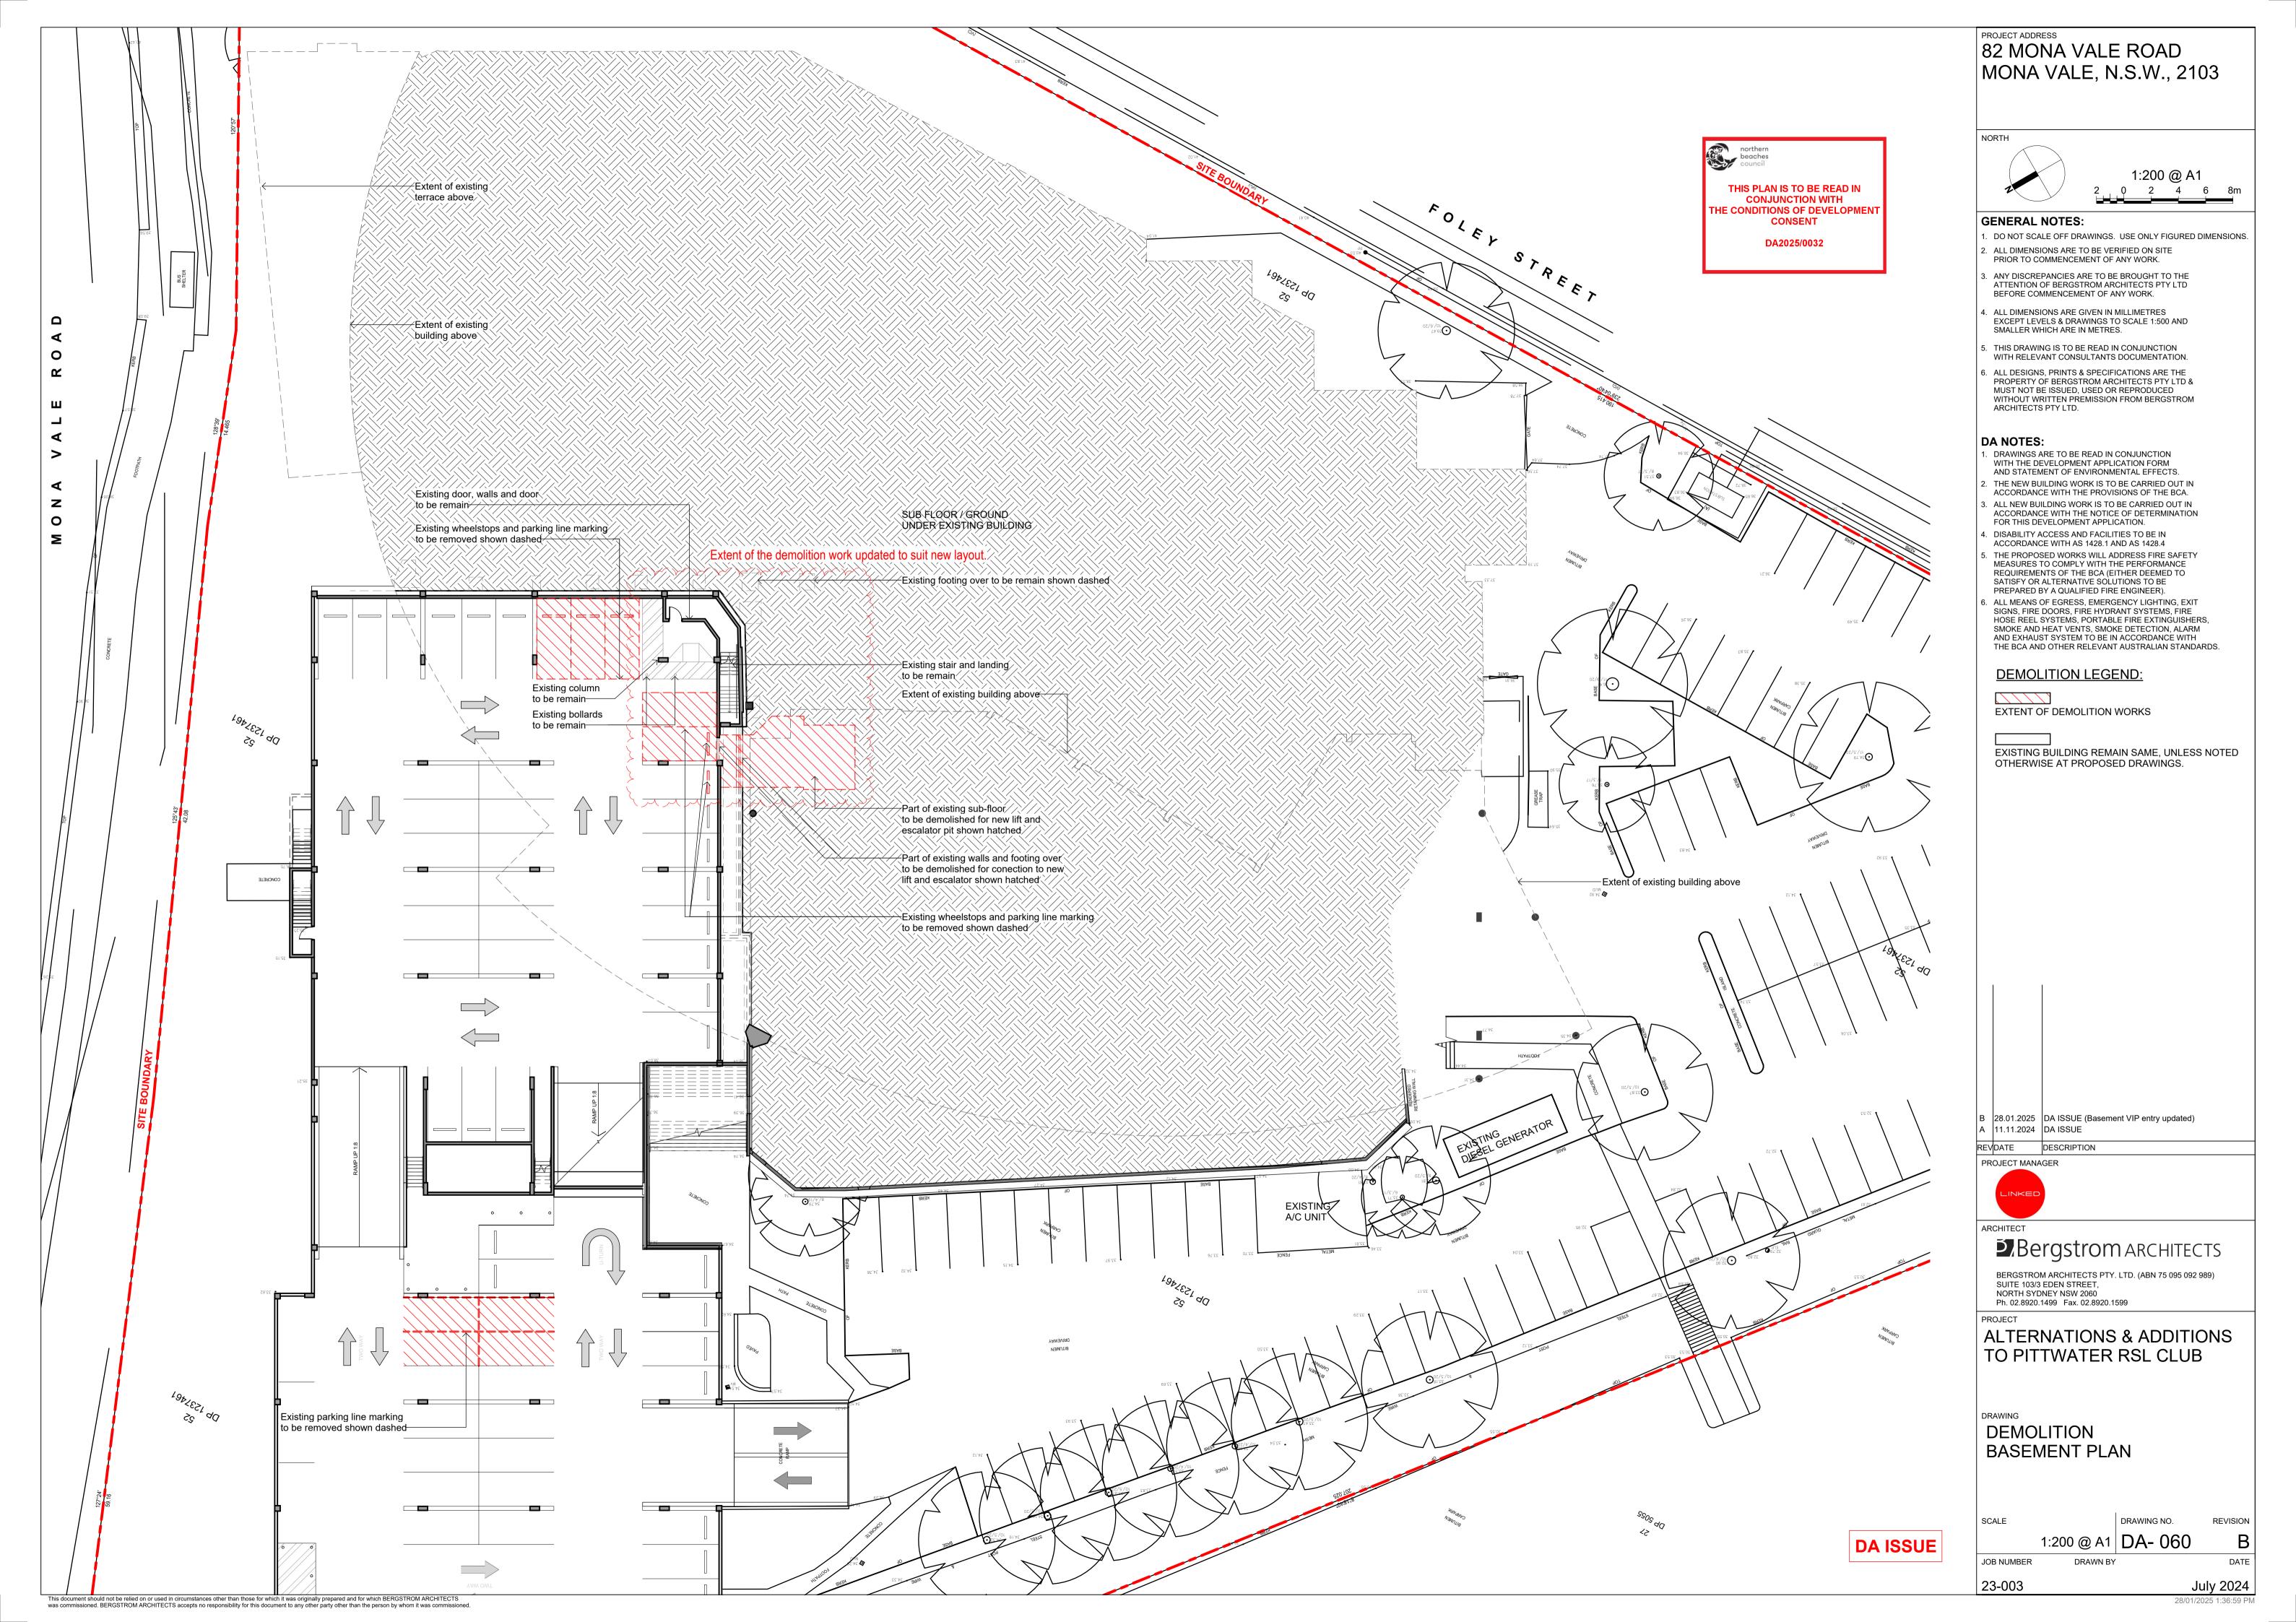

## PROJECT ADDRESS 82 MONA VALE ROAD MONA VALE, N.S.W., 2103 NORTH 1:200 @ A1 0 2 4 **GENERAL NOTES:** . DO NOT SCALE OFF DRAWINGS. USE ONLY FIGURED DIMENSIONS. ALL DIMENSIONS ARE TO BE VERIFIED ON SITE PRIOR TO COMMENCEMENT OF ANY WORK. 3. ANY DISCREPANCIES ARE TO BE BROUGHT TO THE ATTENTION OF BERGSTROM ARCHITECTS PTY LTD BEFORE COMMENCEMENT OF ANY WORK. ALL DIMENSIONS ARE GIVEN IN MILLIMETRES EXCEPT LEVELS & DRAWINGS TO SCALE 1:500 AND SMALLER WHICH ARE IN METRES. THIS DRAWING IS TO BE READ IN CONJUNCTION WITH RELEVANT CONSULTANTS DOCUMENTATION. ALL DESIGNS, PRINTS & SPECIFICATIONS ARE THE PROPERTY OF BERGSTROM ARCHITECTS PTY LTD & MUST NOT BE ISSUED, USED OR REPRODUCED WITHOUT WRITTEN PREMISSION FROM BERGSTROM ARCHITECTS PTY LTD. **DA NOTES:** . DRAWINGS ARE TO BE READ IN CONJUNCTION WITH THE DEVELOPMENT APPLICATION FORM AND STATEMENT OF ENVIRONMENTAL EFFECTS. THE NEW BUILDING WORK IS TO BE CARRIED OUT IN ACCORDANCE WITH THE PROVISIONS OF THE BCA. 3. ALL NEW BUILDING WORK IS TO BE CARRIED OUT IN ACCORDANCE WITH THE NOTICE OF DETERMINATION FOR THIS DEVELOPMENT APPLICATION. . DISABILITY ACCESS AND FACILITIES TO BE IN ACCORDANCE WITH AS 1428.1 AND AS 1428.4 THE PROPOSED WORKS WILL ADDRESS FIRE SAFETY MEASURES TO COMPLY WITH THE PERFORMANCE REQUIREMENTS OF THE BCA (EITHER DEEMED TO SATISFY OR ALTERNATIVE SOLUTIONS TO BE PREPARED BY A QUALIFIED FIRE ENGINEER). ALL MEANS OF EGRESS, EMERGENCY LIGHTING, EXIT SIGNS, FIRE DOORS, FIRE HYDRANT SYSTEMS, FIRE HOSE REEL SYSTEMS, PORTABLE FIRE EXTINGUISHERS, SMOKE AND HEAT VENTS, SMOKE DETECTION, ALARM AND EXHAUST SYSTEM TO BE IN ACCORDANCE WITH THE BCA AND OTHER RELEVANT AUSTRALIAN STANDARDS. **DEMOLITION LEGEND:** $\langle / / / \rangle$ EXTENT OF DEMOLITION WORKS EXISTING BUILDING REMAIN SAME, UNLESS NOTED OTHERWISE AT PROPOSED DRAWINGS. B 28.01.2025 DA ISSUE (Basement VIP entry updated) A 11.11.2024 DA ISSUE REVDATE DESCRIPTION PROJECT MANAGER ARCHITECT BERGSTROM ARCHITECTS PTY. LTD. (ABN 75 095 092 989) SUITE 103/3 EDEN STREET, NORTH SYDNEY NSW 2060 Ph. 02.8920.1499 Fax. 02.8920.1599 PROJECT **ALTERNATIONS & ADDITIONS** TO PITTWATER RSL CLUB DRAWING DEMOLITION GROUND FLOOR PLAN SCALE DRAWING NO. REVISION 1:200 @ A1 DA- 070 B JOB NUMBER DATE DRAWN BY 23-003 July 2024 28/01/2025 1:37:06 PN