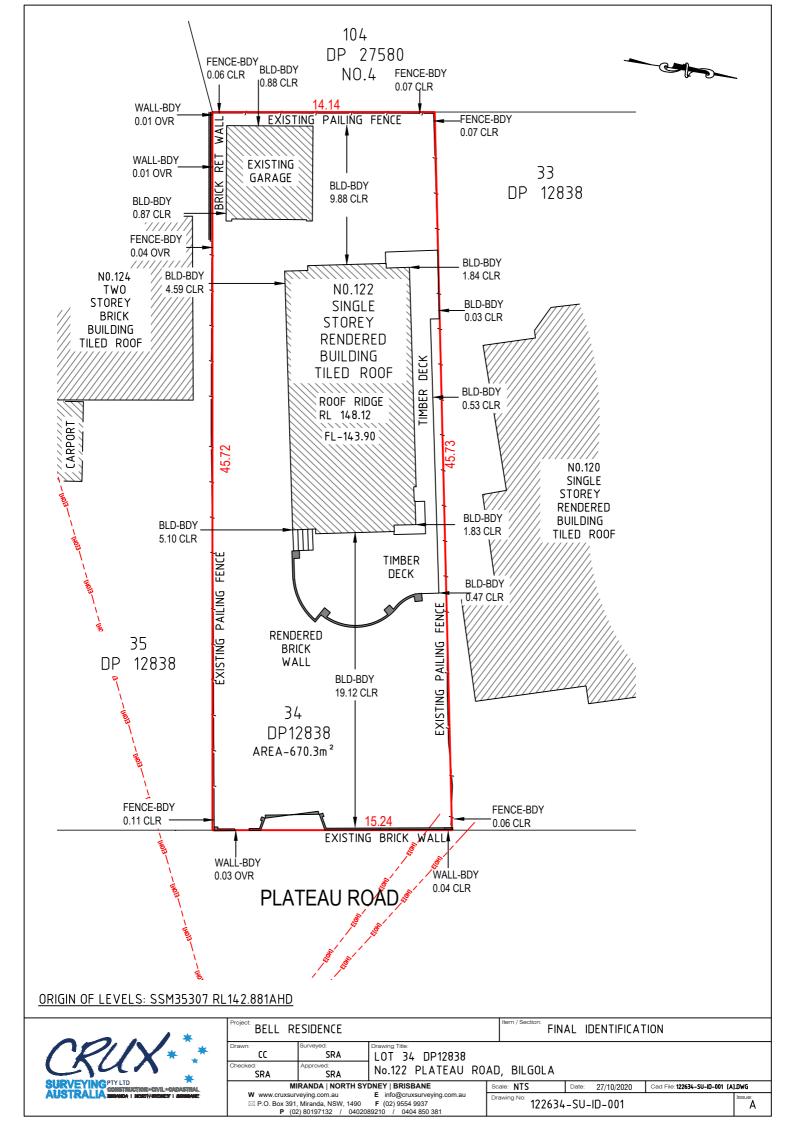

### RE: 122 Plateau Road, Bilgola Plateau – Lot 34 DP 12838

Land in the Local Government Area of Northern Beaches having a frontage of 15.24 metres to Plateau Road, Bilgola Plateau being lot 34 of a subdivision as shown on Deposited Plan DP12838 and being the whole of the land comprised in computer folio 34/12838 of the Torrens Title Register dated 01/09/2018.

---000----

**In accordance with your instructions** I have surveyed the above land for identification purposes only and the survey is limited to those parts of the subject buildings and adjoining buildings which were visible and accessible at the time of survey. If any structure is to be erected at or near the boundaries, those boundaries should be marked on the ground. The land is further shown edged red in the accompanying sketch drawing No.122634-SU-ID-001.

**On the land stands; a** single-storey rendered building with tiled roof known as No. 122 Plateau Road, Bilgola Plateau. An attached timber deck, and a detached rendered garage with tile roof.

The position of the walls of the building relative to the boundaries of the land are as shown on the sketch.

The floor level of the building referred to above is RL 143.9 and the roof ridgeline is RL 148.12 based upon SSM35307 having an RL of 142.881 AHD.

The land was partly enclosed by walls and fences, and the position of such fences and walls in relation to the boundaries is as shown on the sketch.

**The Land is affected by;** a covenant contained in Dealing No. F397438 the terms of which have not been determined by this survey.

Apart from the fences and walls mentioned above, there are no apparent encroachments on this land and there are none by this property on the adjoining lands and street.