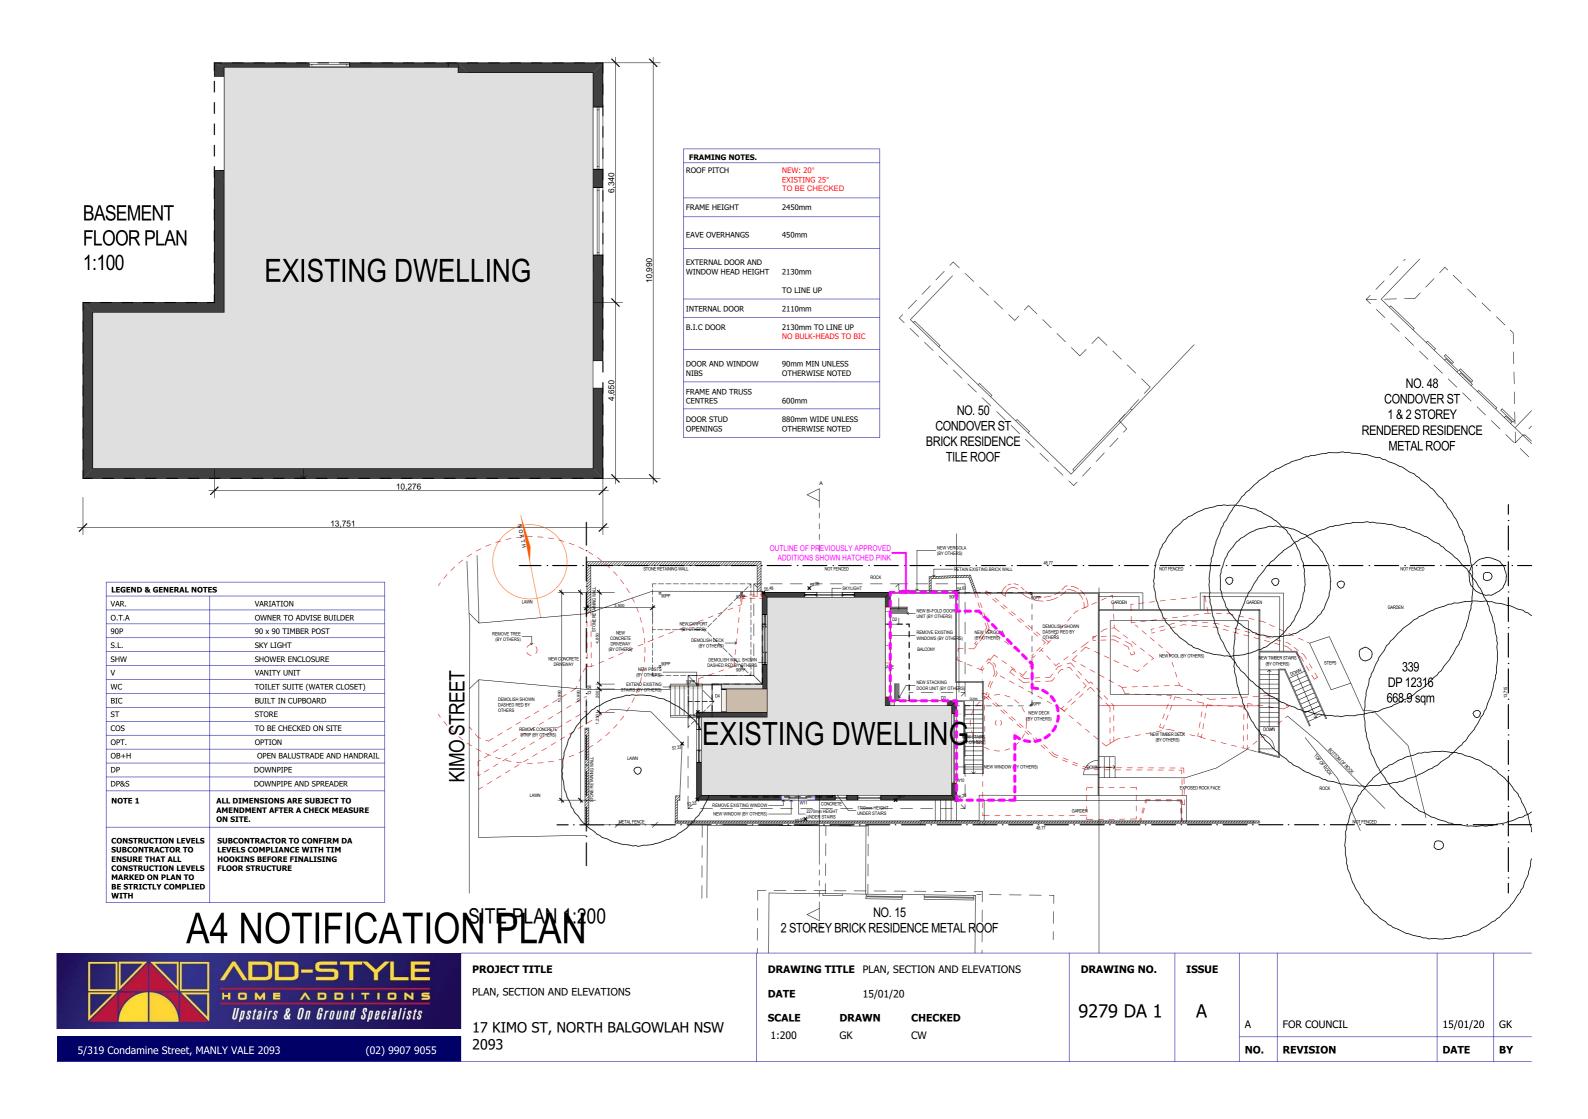

#### **VARIATIONS**

- EXPOSED RAFTER TAILS TO FRONT ONLY
- ROMEO & JULIET BALCONY
- GABLE TRIM TO WESTERN GABLE
- PORTALOO
- **OPEN SPACE CALCULATIONS**

| SITE AREA                | 668.9 sqm |        |
|--------------------------|-----------|--------|
| GROSS FLOOR AREA         | 174.1 sqm |        |
| EXIST. IMPERVIOUS AREA   | 297.3 sqm | 44%    |
| PROPOSED IMPERVIOUS AREA | 388.8 sqm | 58%    |
| EXIST. LANDSCAPED AREA   | 371.6 sqm | 56%    |
| PROPOSED LANDSCAPED AREA | 280.1 sqm | 42%    |
|                          |           |        |
| EXIST FLOOR SPACE        | 95.6 sam  | 0.14:1 |

174.1 sqm 0.26 : 1

### BASIX REQUIREMENTS

PROPOSED FLOOR SPACE

- 40% NEW LIGHTING TO BE FLUORESCENT, COMPACT
- FLURESCENT, OR LED.
   BATHRM FIXTURES TO BE 3 STAR OR GREATER WATER RATING. - EXTERNAL WALL TO HAVE R1.70 OR GREATER INSULATIONION
- FLAT CEILING TO HAVE R0.45 FOIL BACKED BLANKET (100mm) OR
- RAKED CEILING TO HAVE R0.74 FOIL BACKED BLANKET (100mm) OR
- GREATER - IMPROVED ALUMINIUM WINDOWS
- W1,W2,W3,W4,W8,W9,W10,D1 TO HAVE PYRO LOW-E GLASS