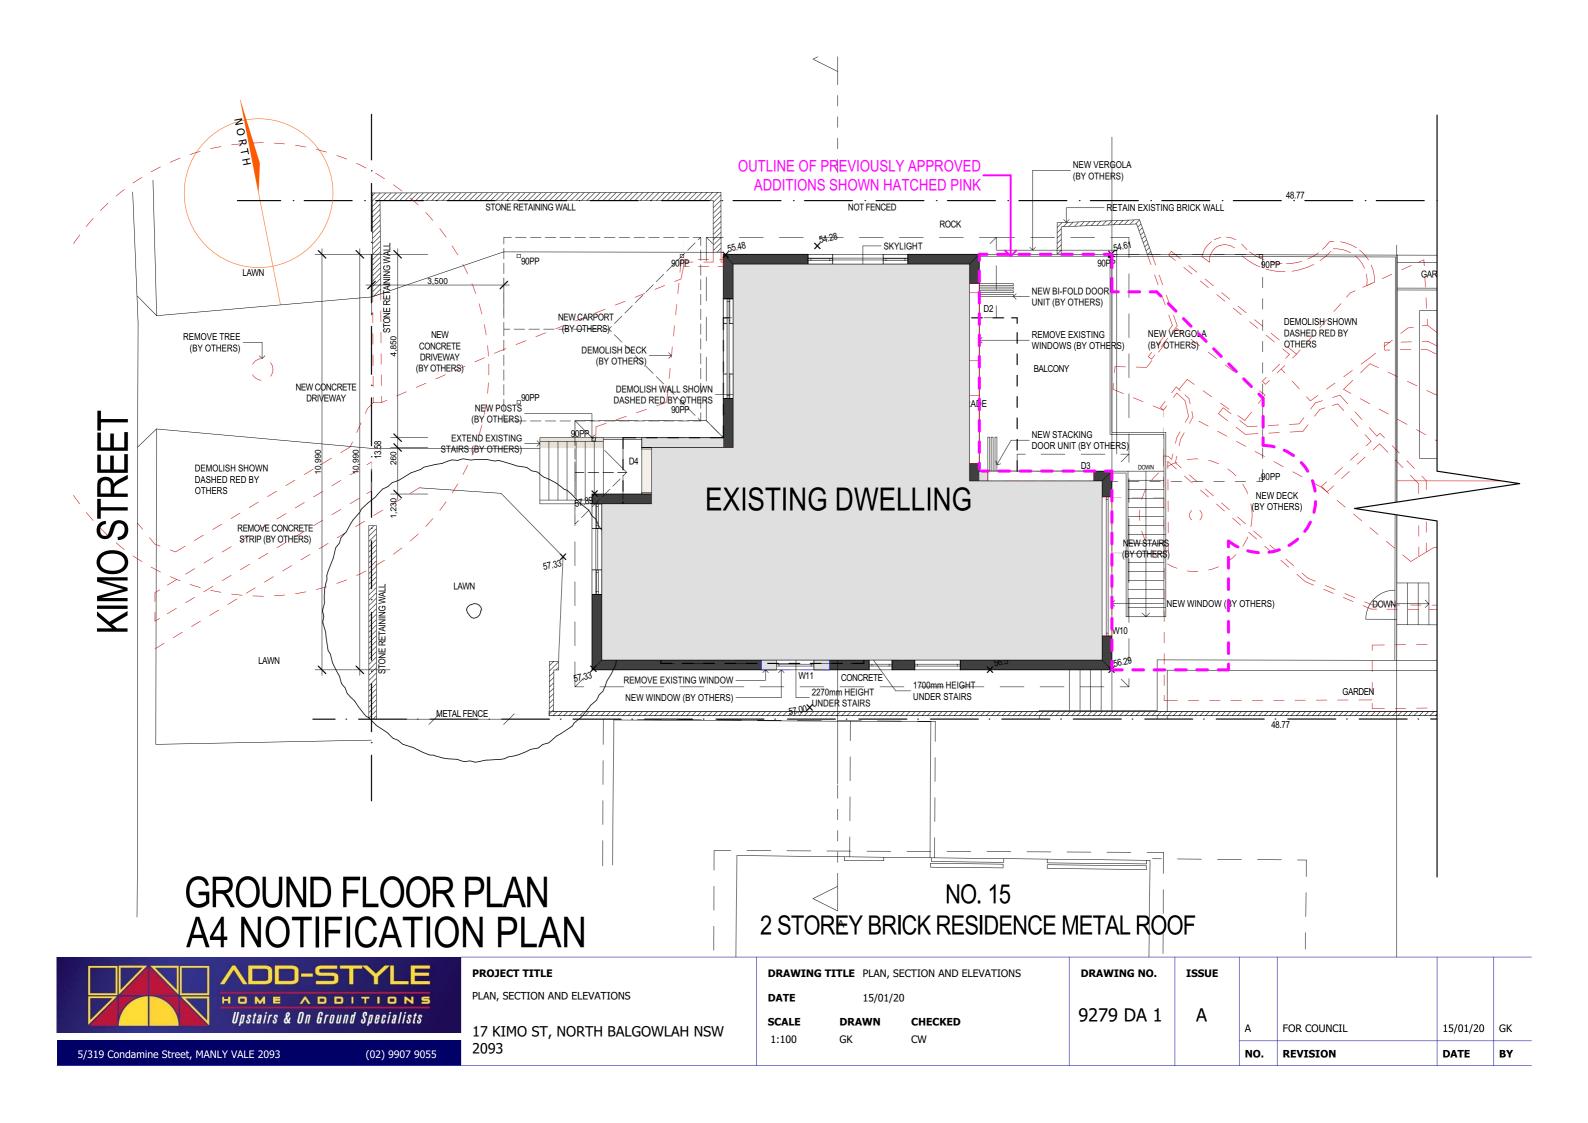

## **A4 NOTIFICATION PLAN**

# **A4 NOTIFICATION PLAN**

PROJECT TITLE
PLAN, SECTION AND ELEVATIONS

17 KIMO ST, NORTH BALGOWLAH NSW 2093

| DRAWING TI | TLE PLAN, SE | CTION AND ELEVATIONS |  |
|------------|--------------|----------------------|--|
| DATE       | 15/01/20     | 15/01/20             |  |
| SCALE      | DRAWN        | CHECKED              |  |
| 1:100      | GK           | CW                   |  |