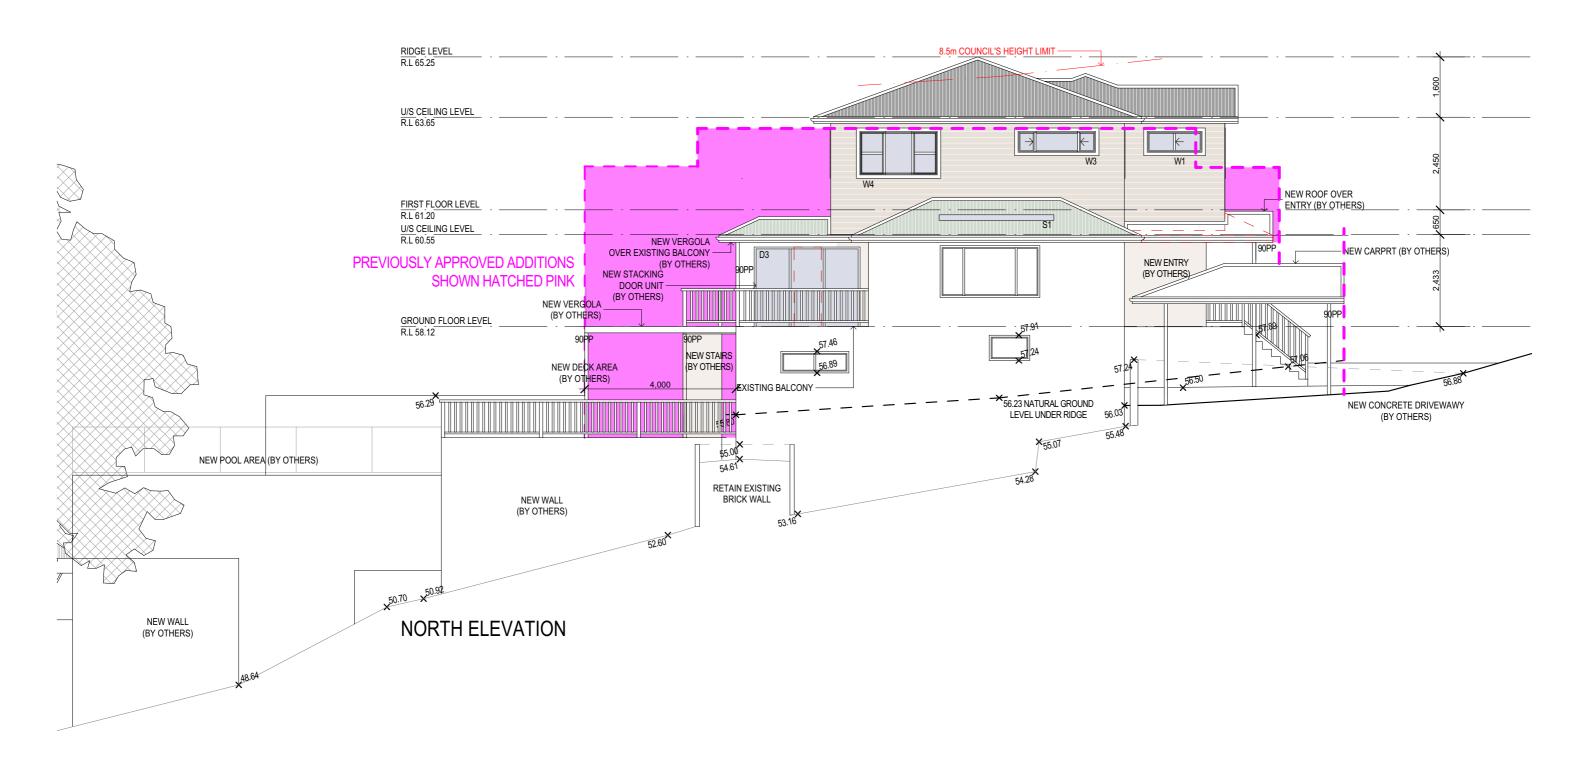

#### **VARIATIONS**

- EXPOSED RAFTER TAILS TO FRONT ONLY
- ROMEO & JULIET BALCONY
- GABLE TRIM TO WESTERN GABLE
- PORTALOO
- **OPEN SPACE CALCULATIONS**

| SITE AREA                | 668.9 sqm |        |
|--------------------------|-----------|--------|
| GROSS FLOOR AREA         | 174.1 sqm |        |
| EXIST. IMPERVIOUS AREA   | 297.3 sqm | 44%    |
| PROPOSED IMPERVIOUS AREA | 388.8 sqm | 58%    |
| EXIST. LANDSCAPED AREA   | 371.6 sqm | 56%    |
| PROPOSED LANDSCAPED AREA | 280.1 sqm | 42%    |
|                          |           |        |
| EXIST FLOOR SPACE        | 95.6 sam  | 0.14:1 |

### BASIX REQUIREMENTS

PROPOSED FLOOR SPACE

- 40% NEW LIGHTING TO BE FLUORESCENT, COMPACT
- FLURESCENT, OR LED.
   BATHRM FIXTURES TO BE 3 STAR OR GREATER WATER RATING. - EXTERNAL WALL TO HAVE R1.70 OR GREATER INSULATIONION
- FLAT CEILING TO HAVE R0.45 FOIL BACKED BLANKET (100mm) OR
- RAKED CEILING TO HAVE R0.74 FOIL BACKED BLANKET (100mm) OR
- GREATER - IMPROVED ALUMINIUM WINDOWS
- W1,W2,W3,W4,W8,W9,W10,D1 TO HAVE PYRO LOW-E GLASS