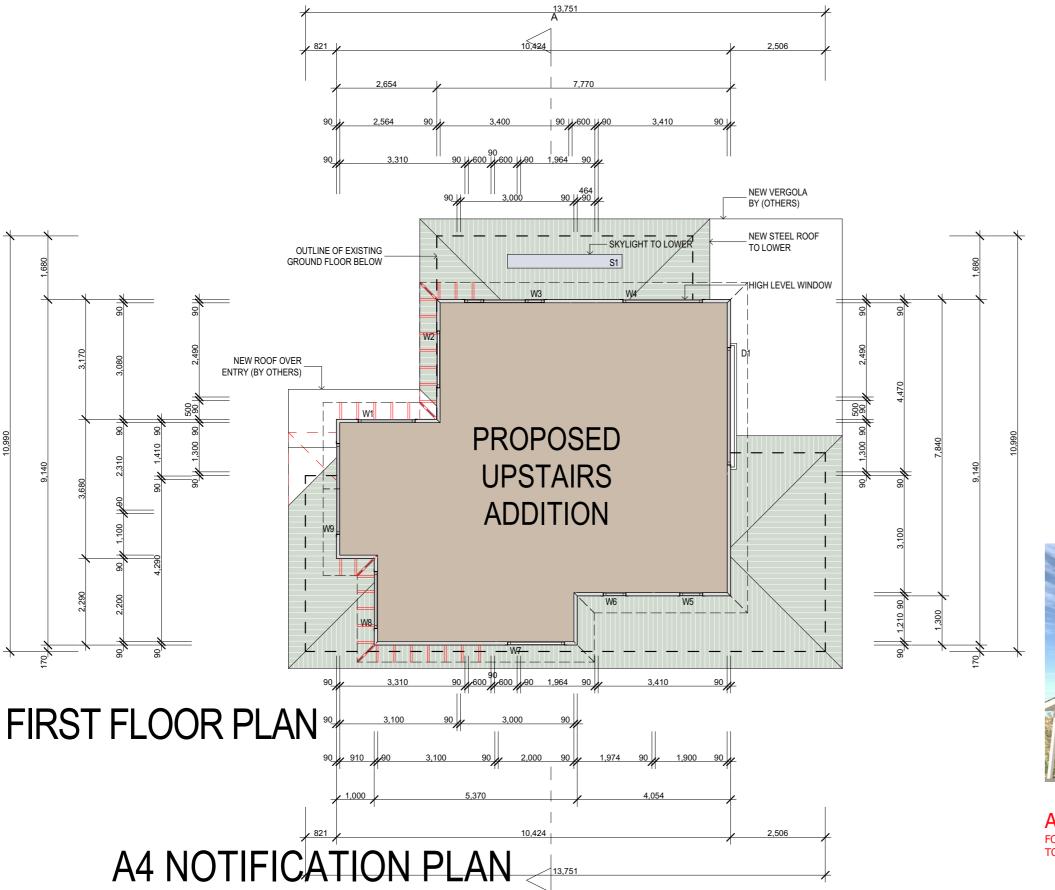

# **A4 NOTIFICATION PLAN**

PROJECT TITLE
PLAN, SECTION AND ELEVATIONS

17 KIMO ST, NORTH BALGOWLAH NSW 2093

| DRAWING TI | TLE PLAN, SE | CTION AND ELEVATIONS |  |
|------------|--------------|----------------------|--|
| DATE       | 15/01/20     | 15/01/20             |  |
| SCALE      | DRAWN        | CHECKED              |  |
| 1:100      | GK           | CW                   |  |