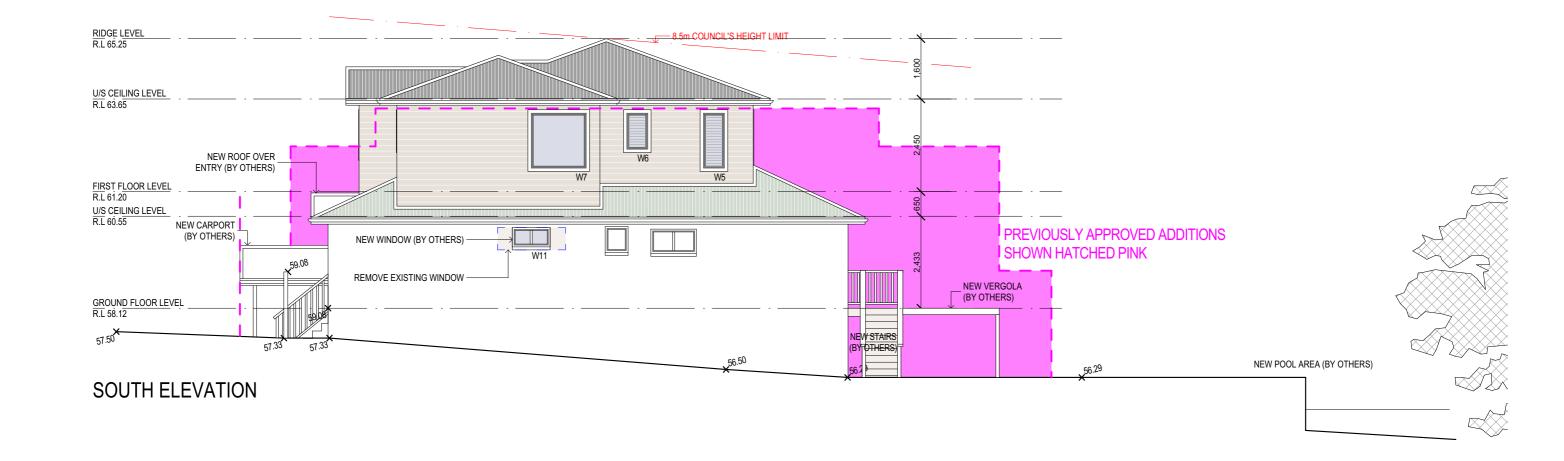

#### **VARIATIONS**

- EXPOSED RAFTER TAILS TO FRONT ONLY
- ROMEO & JULIET BALCONY
- GABLE TRIM TO WESTERN GABLE
- PORTALOO
- **OPEN SPACE CALCULATIONS**

| SITE AREA                | 668.9 sqm |        |
|--------------------------|-----------|--------|
| GROSS FLOOR AREA         | 174.1 sqm |        |
| EXIST. IMPERVIOUS AREA   | 297.3 sqm | 44%    |
| PROPOSED IMPERVIOUS AREA | 388.8 sqm | 58%    |
| EXIST. LANDSCAPED AREA   | 371.6 sqm | 56%    |
| PROPOSED LANDSCAPED AREA | 280.1 sqm | 42%    |
|                          |           |        |
| EXIST FLOOR SPACE        | 95.6 sam  | 0.14:1 |

### BASIX REQUIREMENTS

PROPOSED FLOOR SPACE

- 40% NEW LIGHTING TO BE FLUORESCENT, COMPACT
- FLURESCENT, OR LED.
   BATHRM FIXTURES TO BE 3 STAR OR GREATER WATER RATING. - EXTERNAL WALL TO HAVE R1.70 OR GREATER INSULATIONION
- FLAT CEILING TO HAVE R0.45 FOIL BACKED BLANKET (100mm) OR
- RAKED CEILING TO HAVE R0.74 FOIL BACKED BLANKET (100mm) OR
- GREATER - IMPROVED ALUMINIUM WINDOWS
- W1,W2,W3,W4,W8,W9,W10,D1 TO HAVE PYRO LOW-E GLASS