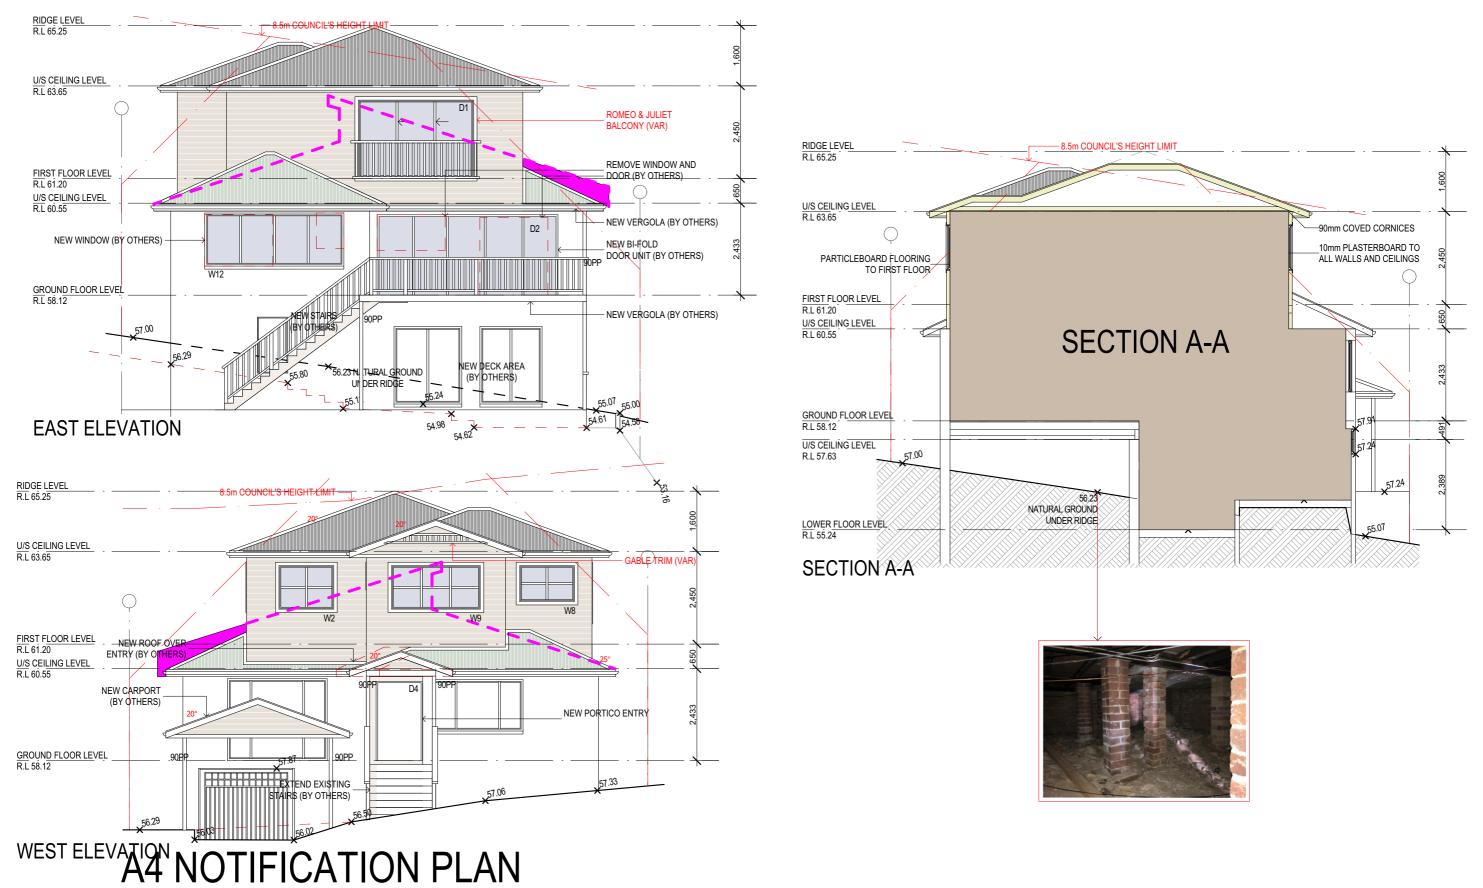

## **A4 NOTIFICATION PLAN**

# **A4 NOTIFICATION PLAN**

PROJECT TITLE
PLAN, SECTION AND ELEVATIONS

17 KIMO ST, NORTH BALGOWLAH NSW 2093

| DRAWING TI | TLE PLAN, SE | CTION AND ELEVATIONS |  |
|------------|--------------|----------------------|--|
| DATE       | 15/01/20     | 15/01/20             |  |
| SCALE      | DRAWN        | CHECKED              |  |
| 1:100      | GK           | CW                   |  |