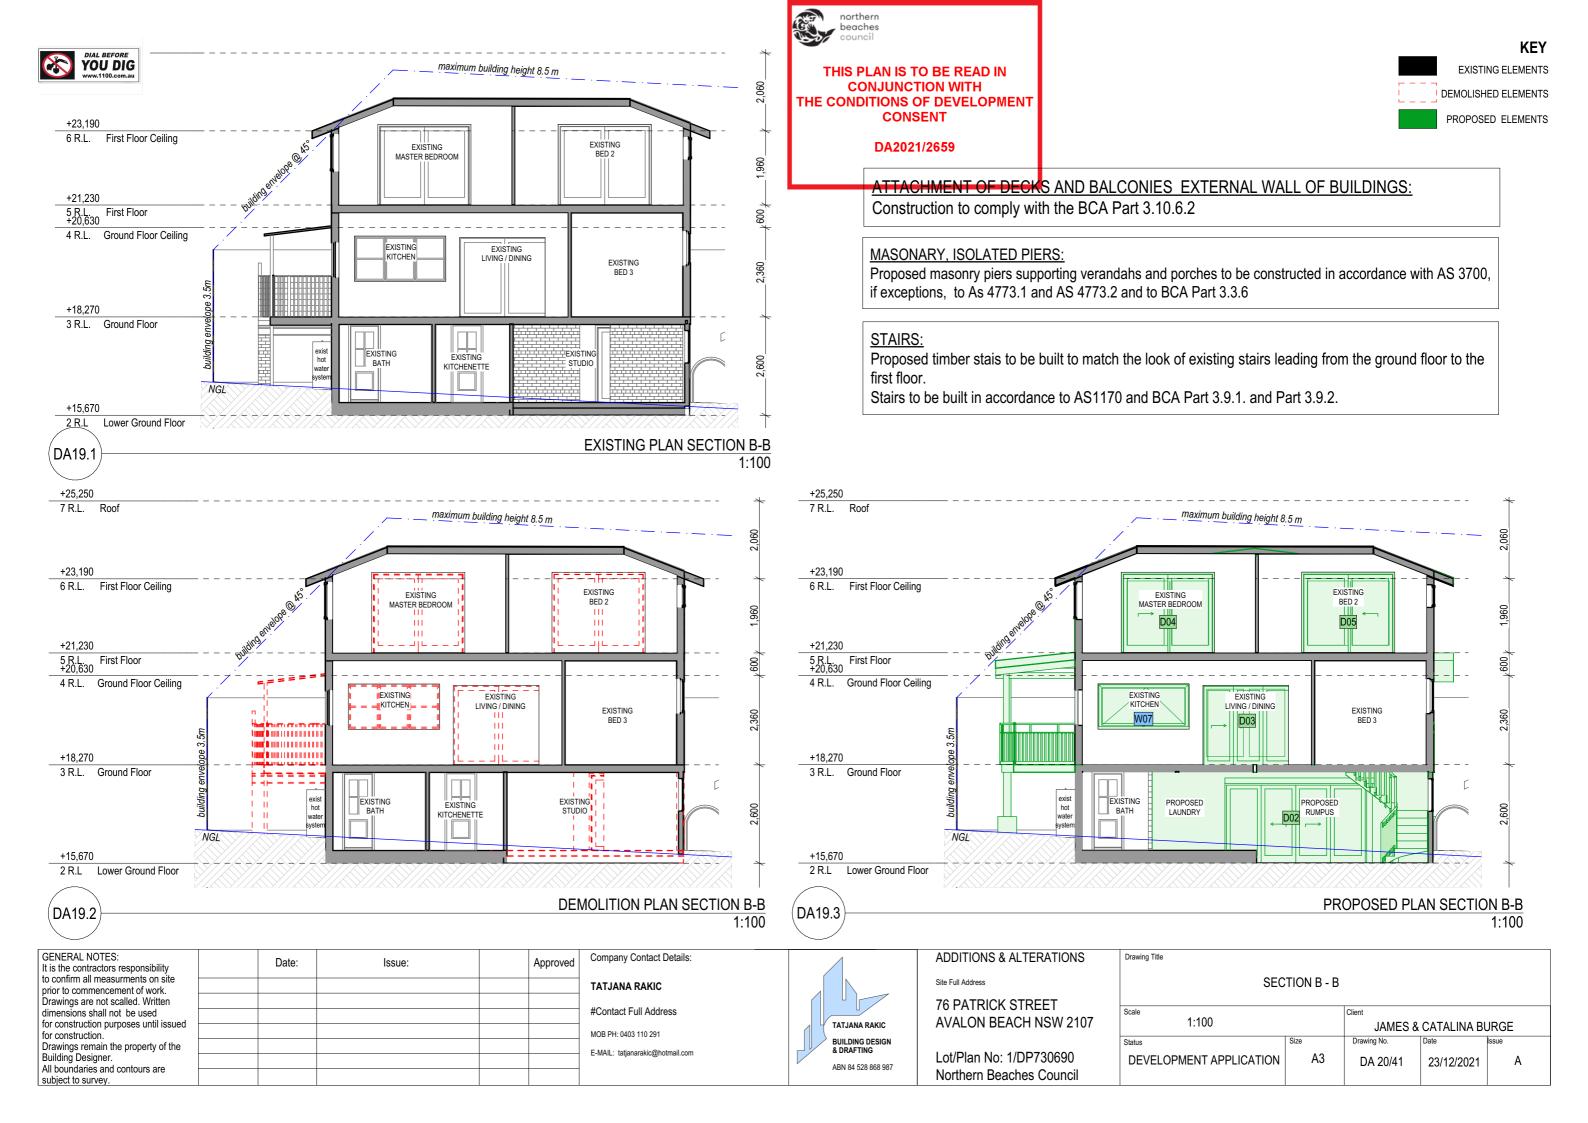

Public and Property Protection: provide measures required by national, municipal and state ordinances, laws, regulations Codes of Practice, Australian and other relevant standards so as to ensure the protection of surrounding property, footpaths, streets, kerbs, the public, occupants and workmen during demolition operations.

ASBESTOS REMOVAL: work to be undertaken by licenced business under Occupational Health and Safety Regulations 2001

THIS PLAN IS TO BE READ IN
CONJUNCTION WITH
THE CONDITIONS OF DEVELOPMENT
CONSENT

DA2021/2659

# **DEMOLITION: INTERNAL TIMBER STUD PARTITION - NON LOAD BEARING WALL**

beaches

THIS PLAN IS TO BE READ IN

**CONJUNCTION WITH** 

THE CONDITIONS OF DEVELOPMENT CONSENT

DA2021/2659

| GENERAL NOTES:<br>It is the contractors responsibility              |   | Date: | Issue: | Approved |
|---------------------------------------------------------------------|---|-------|--------|----------|
| to confirm all measurments on site prior to commencement of work.   | Α |       |        |          |
| Drawings are not scalled. Written                                   |   |       |        |          |
| dimensions shall not be used for construction purposes until issued |   |       |        |          |
| for construction.                                                   |   |       |        |          |
| Drawings remain the property of the                                 |   |       |        |          |
| Building Designer. All boundaries and contours are                  |   |       |        |          |