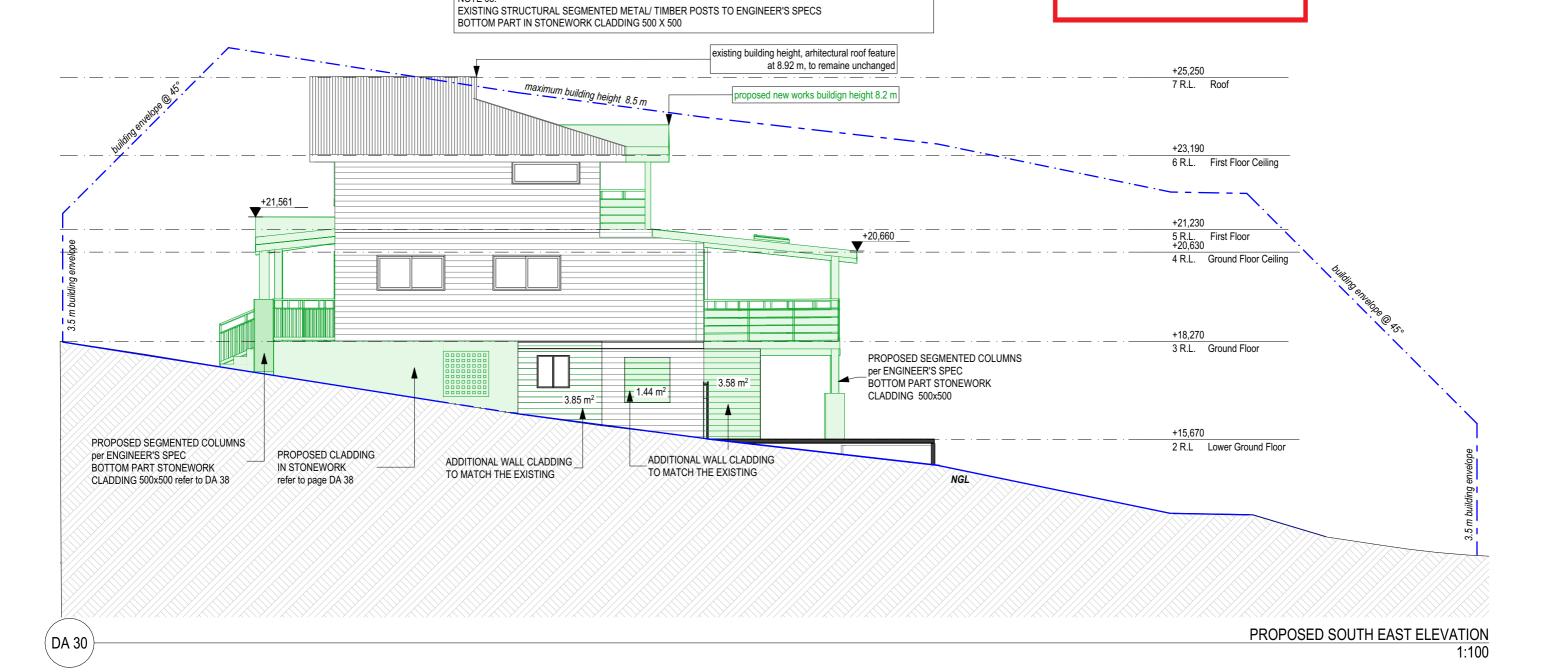

NOTE 01:

NEW BALCONY TIMBER RAILS TO REPLACE EXISTING TO BCA NCC Wolume 2 Part 3.9.2 and ENGINEER'S SPECS

NEW ROOFS GROUND AND FIRST FLOOR, OVER BALCONIES - COLORBOND, LYSAGHT, CUSTOM ORB OR SIMILAR, TO MANUFACTURER'S SPECIFICATIONS

NOTE 03:

EXISTING STRUCTURAL SEGMENTED METAL/ TIMBER POSTS TO ENGINEER'S SPECS BOTTOM PART IN STONEWORK CLADDING 500 X 500

| GENERAL NOTES: It is the contractors responsibility                                                  | Date: | Issue: | Approved | Company Contact Details:                               |                               | ADDITIONS & ALTERATIONS                    | Drawing Title           |                            |       |
|------------------------------------------------------------------------------------------------------|-------|--------|----------|--------------------------------------------------------|-------------------------------|--------------------------------------------|-------------------------|----------------------------|-------|
| to confirm all measurments on site prior to commencement of work.  Drawings are not scalled. Written |       |        |          | TATJANA RAKIC                                          |                               | Site Full Address                          | PROPOSED NORTH V        | VEST ELEVATION             |       |
| dimensions shall not be used for construction purposes until issued                                  |       |        |          | #Contact Full Address                                  | TATJANA RAKIC                 | 76 PATRICK STREET<br>AVALON BEACH NSW 2107 | Scale 1:100             | Client JAMES & CATALINA BU | JRGE  |
| for construction.  Drawings remain the property of the Building Designer.                            |       |        |          | MOB PH: 0403 110 291  E-MAIL: tatjanarakic@hotmail.com | BUILDING DESIGN<br>& DRAFTING | Lot/Plan No: 1/DP730690                    | Status Size             | Drawing No. Date           | Issue |
| All boundaries and contours are subject to survey.                                                   |       |        |          |                                                        | ABN 84 528 868 987            | Northern Beaches Council                   | DEVELOPMENT APPLICATION | A3 DA 27/41 23/12/2021     | А     |

NOTE 01:
NEW BALCONY TIMBER RAILS TO REPLACE EXISTING TO BCA NCC Wolume 2 Part 3.9.2 and ENGINEER'S SPECS
NOTE 02:
NEW ROOFS GROUND AND FIRST FLOOR, OVER BALCONIES - COLORBOND, LYSAGHT, CUSTOM ORB
OR SIMILAR, TO MANUFACTURER'S SPECIFICATIONS

northern beaches council

THIS PLAN IS TO BE READ IN CONJUNCTION WITH THE CONDITIONS OF DEVELOPMENT CONSENT

DA2021/2659

| GENERAL NOTES: It is the contractors responsibility               | Date: | Issue: | Approved | Company Contact Details:           |       |                        | ADDITIONS & ALTERATIONS  | Drawing Title           |            |                       |                 |            |
|-------------------------------------------------------------------|-------|--------|----------|------------------------------------|-------|------------------------|--------------------------|-------------------------|------------|-----------------------|-----------------|------------|
| to confirm all measurments on site prior to commencement of work. |       |        |          | TATJANA RAKIC                      |       |                        | Site Full Address        | PROPOSED SO             | UTH EAST E | ELEVATION             |                 |            |
| Drawings are not scalled. Written dimensions shall not be used    |       |        |          | #Contact Full Address              |       |                        | 76 PATRICK STREET        | Scale                   |            | Client                |                 |            |
| for construction purposes until issued for construction.          |       |        |          | MOB PH: 0403 110 291               |       | IANA RAKIC             | AVALON BEACH NSW 2107    | 1:100                   | Cina       |                       | CATALINA B      |            |
| Drawings remain the property of the Building Designer.            |       |        |          | - E-MAIL: tatjanarakic@hotmail.com | & DR  | DING DESIGN<br>PAFTING | Lot/Plan No: 1/DP730690  | DEVELOPMENT APPLICATION | A3         | Drawing No.  DA 30/41 | Date 23/12/2021 | Issue<br>A |
| All boundaries and contours are subject to survey.                |       |        |          |                                    | ABN 8 | 84 528 868 987         | Northern Beaches Council |                         |            | 27.100/11             | 20/12/2021      |            |