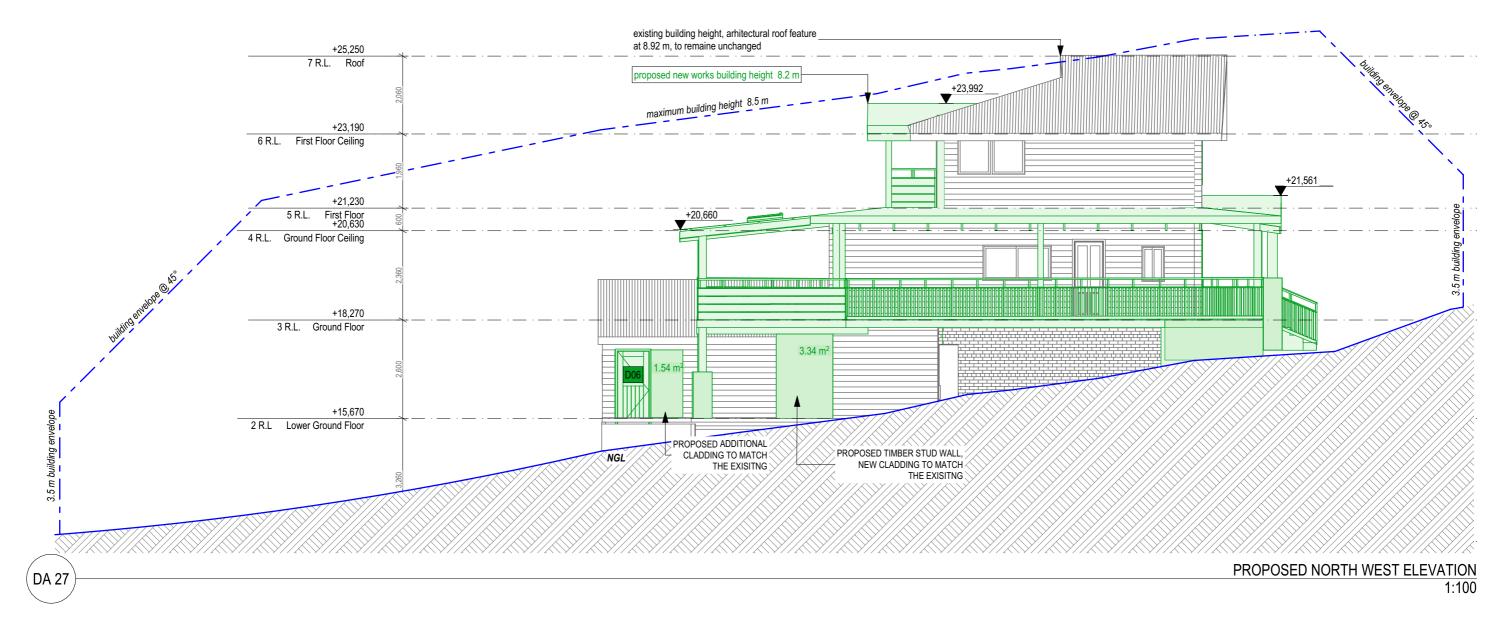

NOTE 03:

EXISTING STRUCTURAL SEGMENTED METAL/ TIMBER POSTS TO ENGINEER'S SPECS BOTTOM PART IN STONEWORK CLADDING 500 X 500

| GENERAL NOTES: It is the contractors responsibility                                                  | Date: | Issue: | Approved | Company Contact Details:                               |                               | ADDITIONS & ALTERATIONS                    | Drawing Title           |                            |       |
|------------------------------------------------------------------------------------------------------|-------|--------|----------|--------------------------------------------------------|-------------------------------|--------------------------------------------|-------------------------|----------------------------|-------|
| to confirm all measurments on site prior to commencement of work.  Drawings are not scalled. Written |       |        |          | TATJANA RAKIC                                          |                               | Site Full Address                          | PROPOSED NORTH V        | VEST ELEVATION             |       |
| dimensions shall not be used for construction purposes until issued                                  |       |        |          | #Contact Full Address                                  | TATJANA RAKIC                 | 76 PATRICK STREET<br>AVALON BEACH NSW 2107 | Scale 1:100             | Client JAMES & CATALINA BU | JRGE  |
| for construction.  Drawings remain the property of the Building Designer.                            |       |        |          | MOB PH: 0403 110 291  E-MAIL: tatjanarakic@hotmail.com | BUILDING DESIGN<br>& DRAFTING | Lot/Plan No: 1/DP730690                    | Status Size             | Drawing No. Date           | Issue |
| All boundaries and contours are subject to survey.                                                   |       |        |          |                                                        | ABN 84 528 868 987            | Northern Beaches Council                   | DEVELOPMENT APPLICATION | A3 DA 27/41 23/12/2021     | А     |