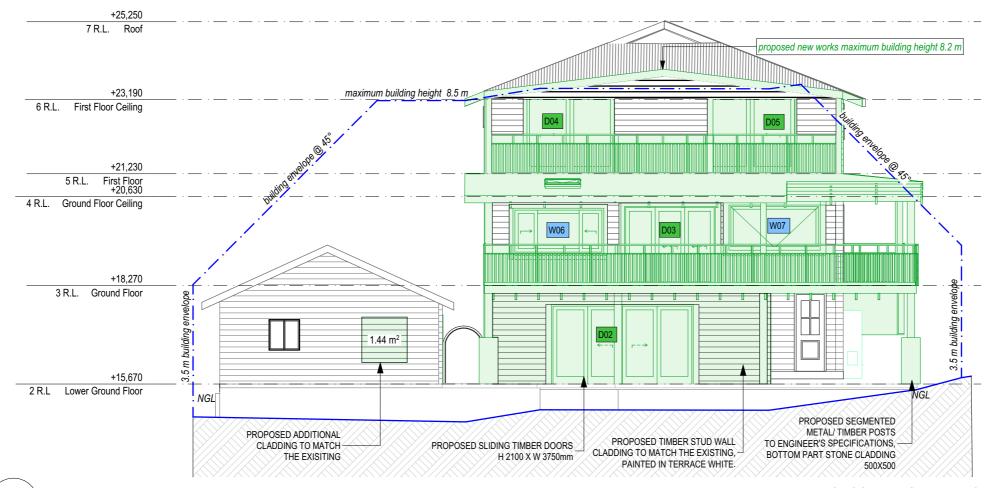

1:100

GENERAL NOTES:

for construction.

Building Designer.

subject to survey.

NOTE 01:
THE MARKED DOORS D04, D05, D03 ARE EXISTING DOORS TO BE REPLACED WITH NEW TIMBER DOORS. THE EXACT MEASURES TO BE CONFIRMED BY MANUFACTURER.

NOTE 02:
THE MARKED WINDOWS W06 and W07 ARE EXISTING WINDOWS TO BE REPLACED WITH NEW ALLUMINIUM WINDOWS. THE EXACT MEASURES TO BE CONFIRMED BY MANUFACTURER. refer to Door and Windodw Shedules.

NOTE 03:
NEW BALCONY TIMBER RAILS TO REPLACE EXISTING TO BCA NCC Wolume 2 Part 3.9.2 and ENGINEER'S SPECS NOTE 04:
NEW ROOFS GROUND AND FIRST FLOOR, OVER BALCONIES - COLORBOND, LYSAGHT, CUSTOM ORB

northern beaches council

THIS PLAN IS TO BE READ IN CONJUNCTION WITH THE CONDITIONS OF DEVELOPMENT CONSENT

DA2021/2659

OR SIMILAR, TO MANUFACTURER'S SPECIFICATIONS

PROPOSED IN GREEN- NORTH EAST ELEVATION 1:100

NOTE 01:

NEW BALCONY TIMBER RAILS TO REPLACE EXISTING TO BCA NCC Wolume 2 Part 3.9.2 and ENGINEER'S SPECS

NEW ROOFS GROUND AND FIRST FLOOR, OVER BALCONIES - COLORBOND, LYSAGHT, CUSTOM ORB OR SIMILAR, TO MANUFACTURER'S SPECIFICATIONS