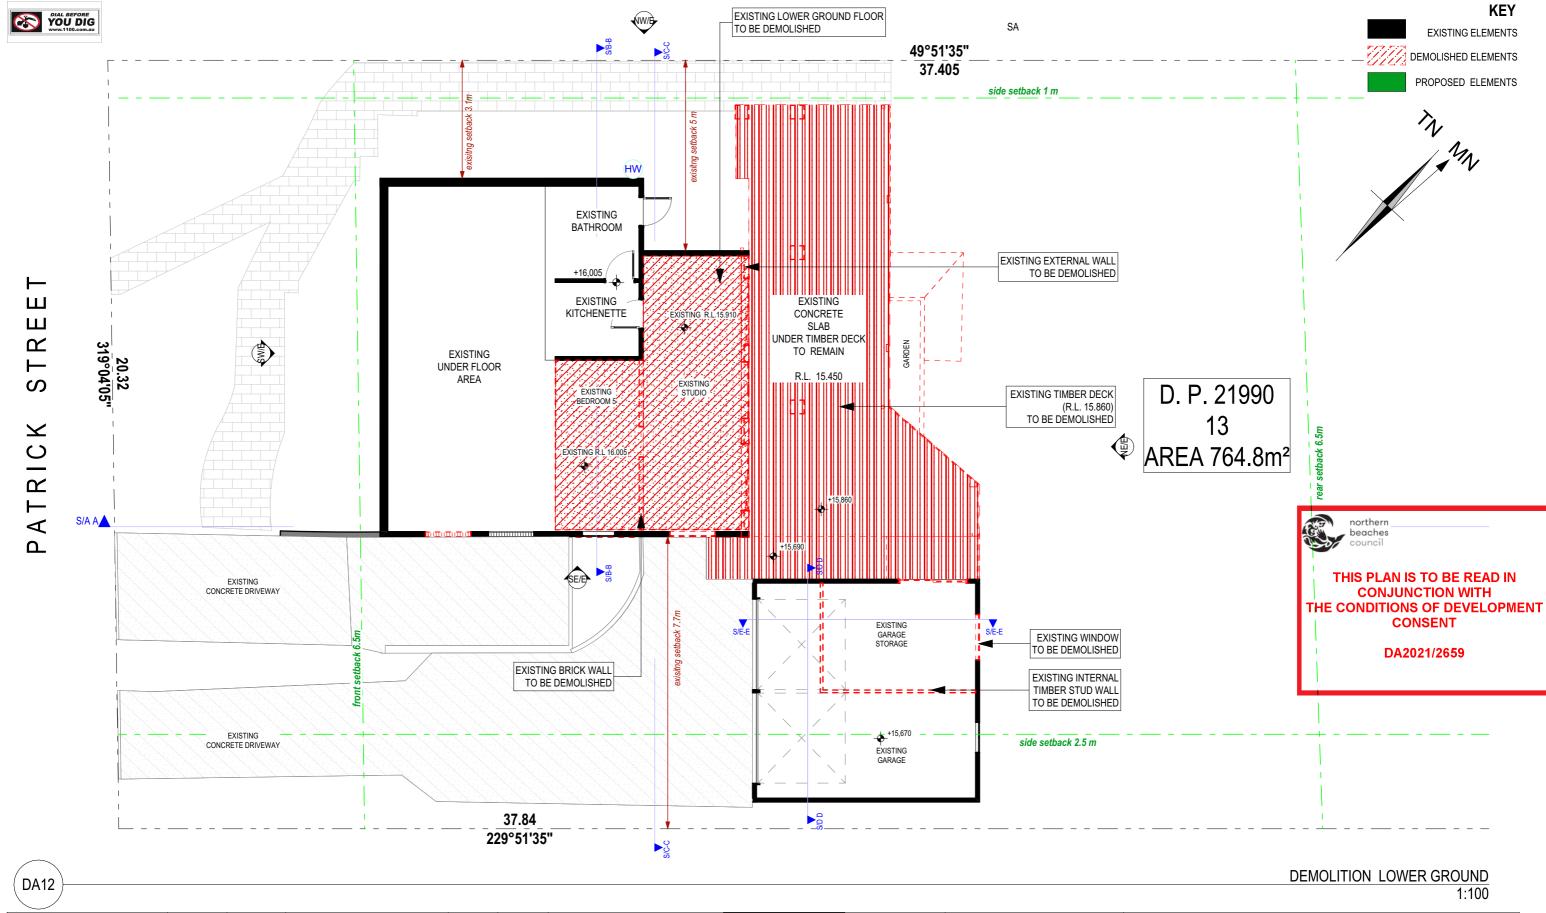

DEMOLITION GROUOND FLOOR

1:100

GENERAL NOTES: It is the contractors responsibility to confirm all measurments on site Drawing Title ADDITIONS & ALTERATIONS Date: Issue: Approved Company Contact Details: **DEMOLITION LOWER GROUND** Site Full Address Α prior to commencement of work. Drawings are not scalled. Written dimensions shall not be used TATJANA RAKIC 76 PATRICK STREET 1:100 **AVALON BEACH NSW 2107** JAMES & CATALINA BURGE for construction purposes until issued for construction. #Contact Full Address **BUILDING DESIGN** Drawings remain the property of the MOB PH: 0403 110 291 Lot/Plan No: 1/DP730690 Building Designer. DEVELOPMENT APPLICATION A3 DA 12/41 | 23/12/2021 ABN 84 528 868 987 All boundaries and contours are E-MAIL: tatjanarakic@hotmail.com Council Inner West subject to survey.