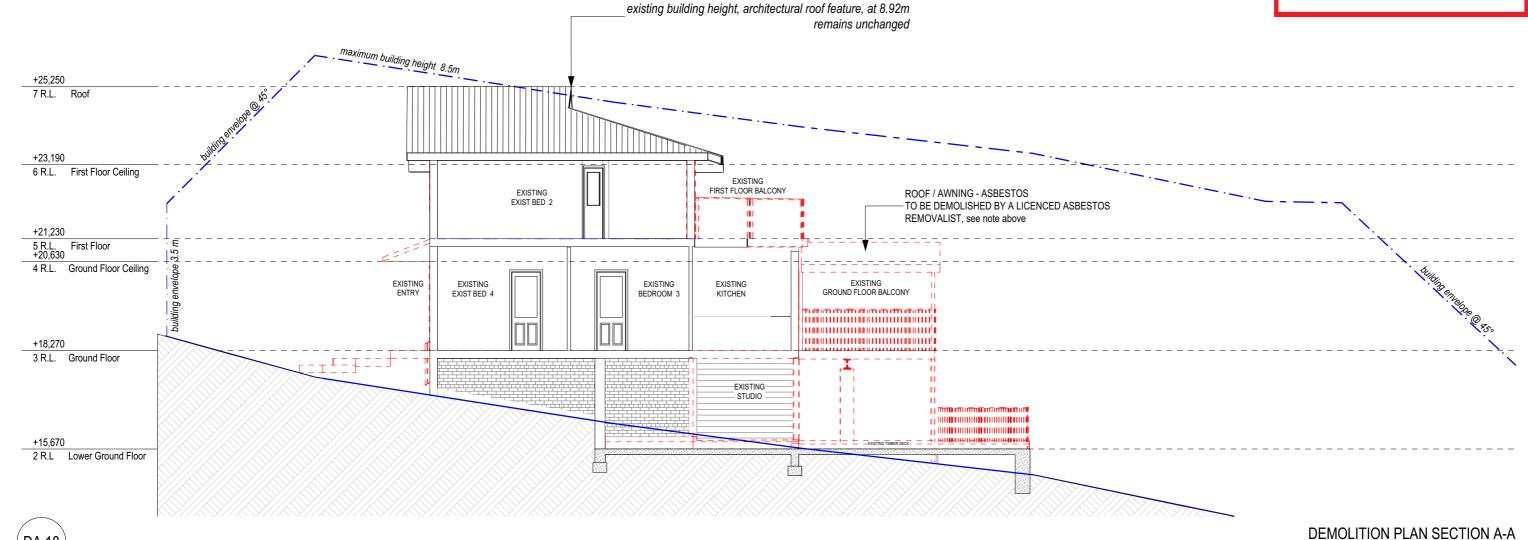

ADDITIONS & ALTERATIONS
Site Full Address

76 PATRICK STREET AVALON BEACH NSW 2107

Lot/Plan No: 1/DP730690 Northern Beaches Council

|                         |      |                |             | 1:100 |  |  |  |
|-------------------------|------|----------------|-------------|-------|--|--|--|
| Drawing Title           |      |                |             |       |  |  |  |
| DEMOLITION SECTION A-A  |      |                |             |       |  |  |  |
| 1:100                   |      | Client JAMES & | CATALINA BL | JRGE  |  |  |  |
| Status                  | Size | Drawing No.    | Date        | Issue |  |  |  |
| DEVELOPMENT APPLICATION | A3   | DA 18/41       | 23/12/2021  | Α     |  |  |  |

ADDITIONS & ALTERATIONS
Site Full Address

76 PATRICK STREET AVALON BEACH NSW 2107

Lot/Plan No: 1/DP730690 Northern Beaches Council

| Drawing Title           |           |                        |             |       |  |  |  |  |  |
|-------------------------|-----------|------------------------|-------------|-------|--|--|--|--|--|
|                         |           |                        |             |       |  |  |  |  |  |
| DDODOCE                 | D CECTION | Ι Λ Λ                  |             |       |  |  |  |  |  |
| PROPOSED SECTION A-A    |           |                        |             |       |  |  |  |  |  |
|                         |           |                        |             |       |  |  |  |  |  |
| Scale                   |           | Client                 |             |       |  |  |  |  |  |
| 1:100                   |           | JAMES & CATALINA BURGE |             |       |  |  |  |  |  |
|                         |           | JAIVI⊑3 &              | CATALINA DO | JKGE  |  |  |  |  |  |
| Status                  | Size      | Drawing No.            | Date        | Issue |  |  |  |  |  |
| DEVELOPMENT APPLICATION | ۸.2       |                        |             |       |  |  |  |  |  |
| DEVELOPMENT APPLICATION | A3        | DA 19/41               | 23/12/2021  | Α     |  |  |  |  |  |
|                         |           |                        |             |       |  |  |  |  |  |
|                         |           |                        |             |       |  |  |  |  |  |