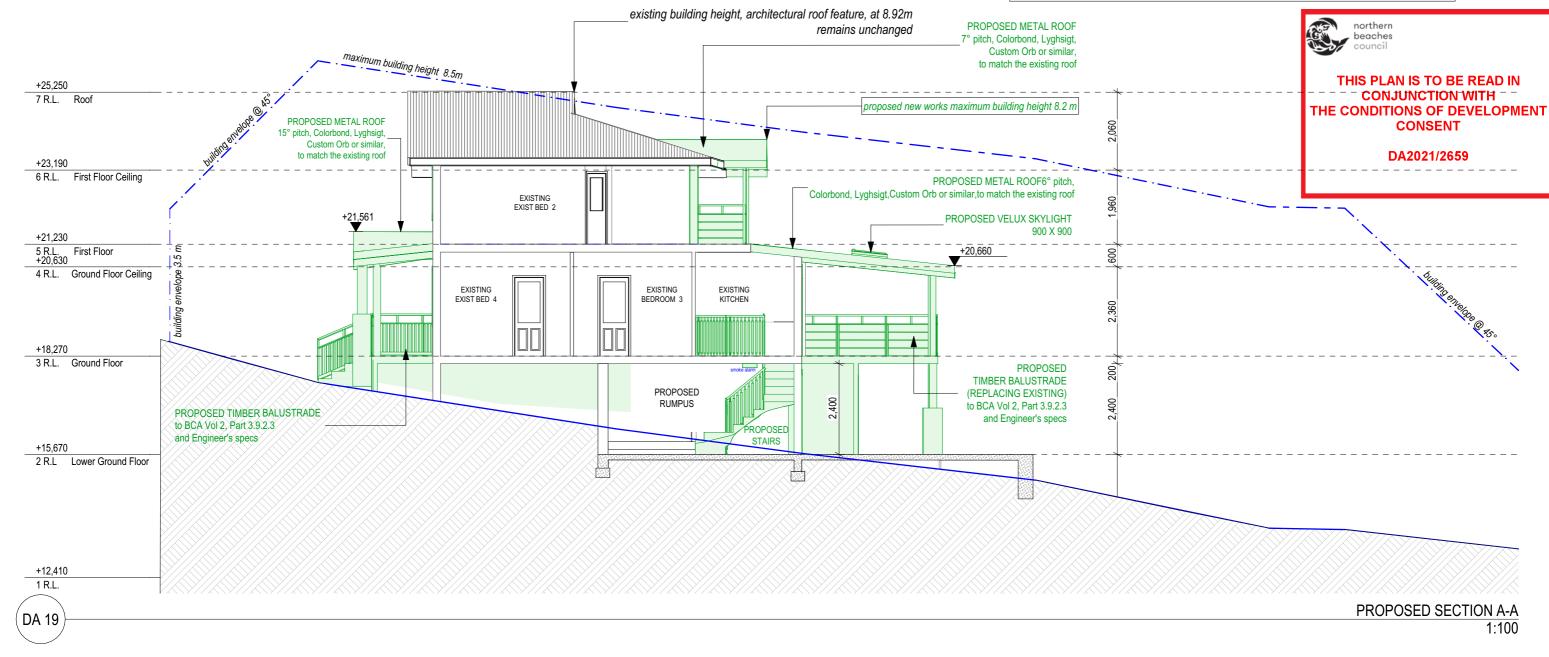

# ROOF:

Proposed Colorbond metal roof to match the existing sheeting and all painted in light grey. Fix to structure in accordance with manufacturer's specifications.

Reflective sarking to be installed under roof sheeting. Provide all ridges barges and other fittings requied to complete roof and leaVe fully cleaned.

### **SMOKE AND FIRE DETECTION:**

Provide mains hard powered smoke and fire detection devices. Smoke alarm to be installed in proposed rumpus room at the lower ground floor to AS3786-and Part 3.7.2 of the BCA.

### **EXTERNAL WALL CLADDING:**

Weathertex or James Hardy to match the exisiting.

All external timber framed walls to be wrapped in "breathable" membrane. Fix cladding to 35mm battens to provide "air void" to prevent condensation in accordance with manufacturing specification.

ADDITIONS & ALTERATIONS
Site Full Address

76 PATRICK STREET AVALON BEACH NSW 2107

Lot/Plan No: 1/DP730690 Northern Beaches Council

| Drawing Title           |           |                        |             |       |  |  |  |  |  |
|-------------------------|-----------|------------------------|-------------|-------|--|--|--|--|--|
|                         |           |                        |             |       |  |  |  |  |  |
| DDODOCE                 | D CECTION | Ι Λ Λ                  |             |       |  |  |  |  |  |
| PROPOSED SECTION A-A    |           |                        |             |       |  |  |  |  |  |
|                         |           |                        |             |       |  |  |  |  |  |
| Scale                   |           | Client                 |             |       |  |  |  |  |  |
| 1:100                   |           | JAMES & CATALINA BURGE |             |       |  |  |  |  |  |
|                         |           | JAIVI⊑3 &              | CATALINA DO | JKGE  |  |  |  |  |  |
| Status                  | Size      | Drawing No.            | Date        | Issue |  |  |  |  |  |
| DEVELOPMENT APPLICATION | ۸.2       |                        |             |       |  |  |  |  |  |
| DEVELOPMENT APPLICATION | A3        | DA 19/41               | 23/12/2021  | Α     |  |  |  |  |  |
|                         |           |                        |             |       |  |  |  |  |  |
|                         |           |                        |             |       |  |  |  |  |  |

NOTE 01:

NEW BALCONY TIMBER RAILS TO REPLACE EXISTING TO BCA NCC Wolume 2 Part 3.9.2 and ENGINEER'S SPECS

NEW ROOFS GROUND AND FIRST FLOOR, OVER BALCONIES - COLORBOND, LYSAGHT, CUSTOM ORB OR SIMILAR, TO MANUFACTURER'S SPECIFICATIONS