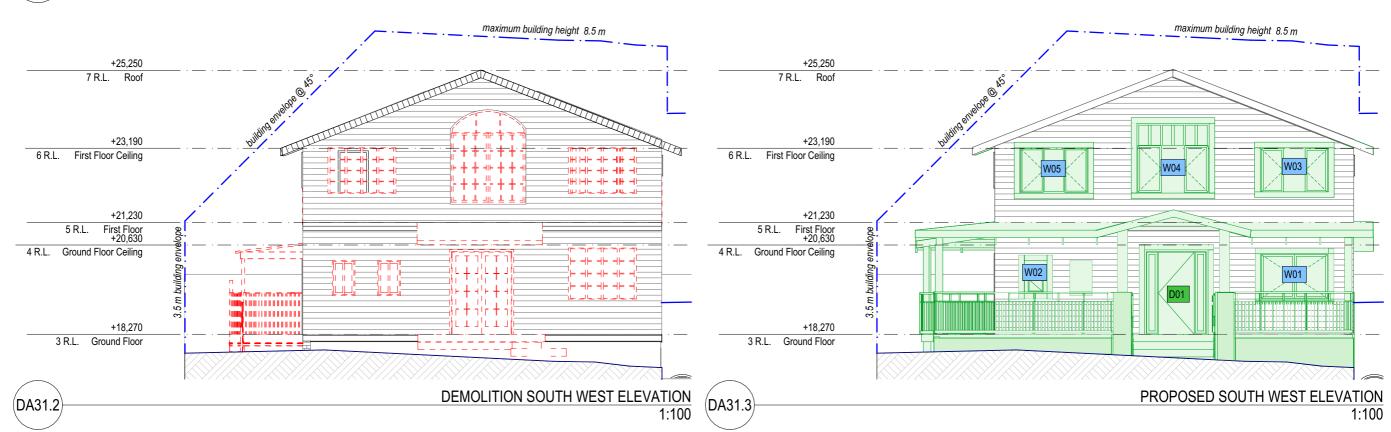

5 R.L. First Floor +20,630

3 R.L. Ground Floor

(DA31.1

+18,270

+15.670

4 R.L. Ground Floor Ceiling

**EXISTING SOUTH WEST ELEVATION** 

NOTE 01:

D01 IS AN EXISTING DOOR TO BE REPLACED WITH A NEW TIMBER DOOR. THE EXACT MEASURES TO BE CONFIRMED BY MANUFACTURER.

#### NOTE 02

W01, W02, W03, W04 and W05 ARE EXISTING WINDOWS TO BE REPLACED WITH NEW ALLUMINIUM WINDOWS. THE EXACT MEASURES TO BE CONFIRMED BY MANUFACTURER. refer to Door and Windodw Shedules.

#### NOTE 03:

NEW VERANDAH TIMBER RAILS TO BCA NCC Wolume 2 Part 3.9.2 and ENGINEER'S SPECS

#### OTE 04:

NEW ROOFS OVER THE ENTRY PORCH AND VERANDAH - COLORBOND, LYSAGHT, CUSTOM ORB OR SIMILAR, TO MANUFACTURER'S SPECIFICATIONS

| GENERAL NOTES:                        |
|---------------------------------------|
| It is the contractors responsibility  |
| to confirm all measurments on site    |
| prior to commencement of work.        |
| Drawings are not scalled. Written     |
| dimensions shall not be used          |
| for construction purposes until issue |
| for construction.                     |
| Drawings remain the property of the   |
| Building Designer.                    |
| All boundaries and contours are       |
| subject to survey.                    |