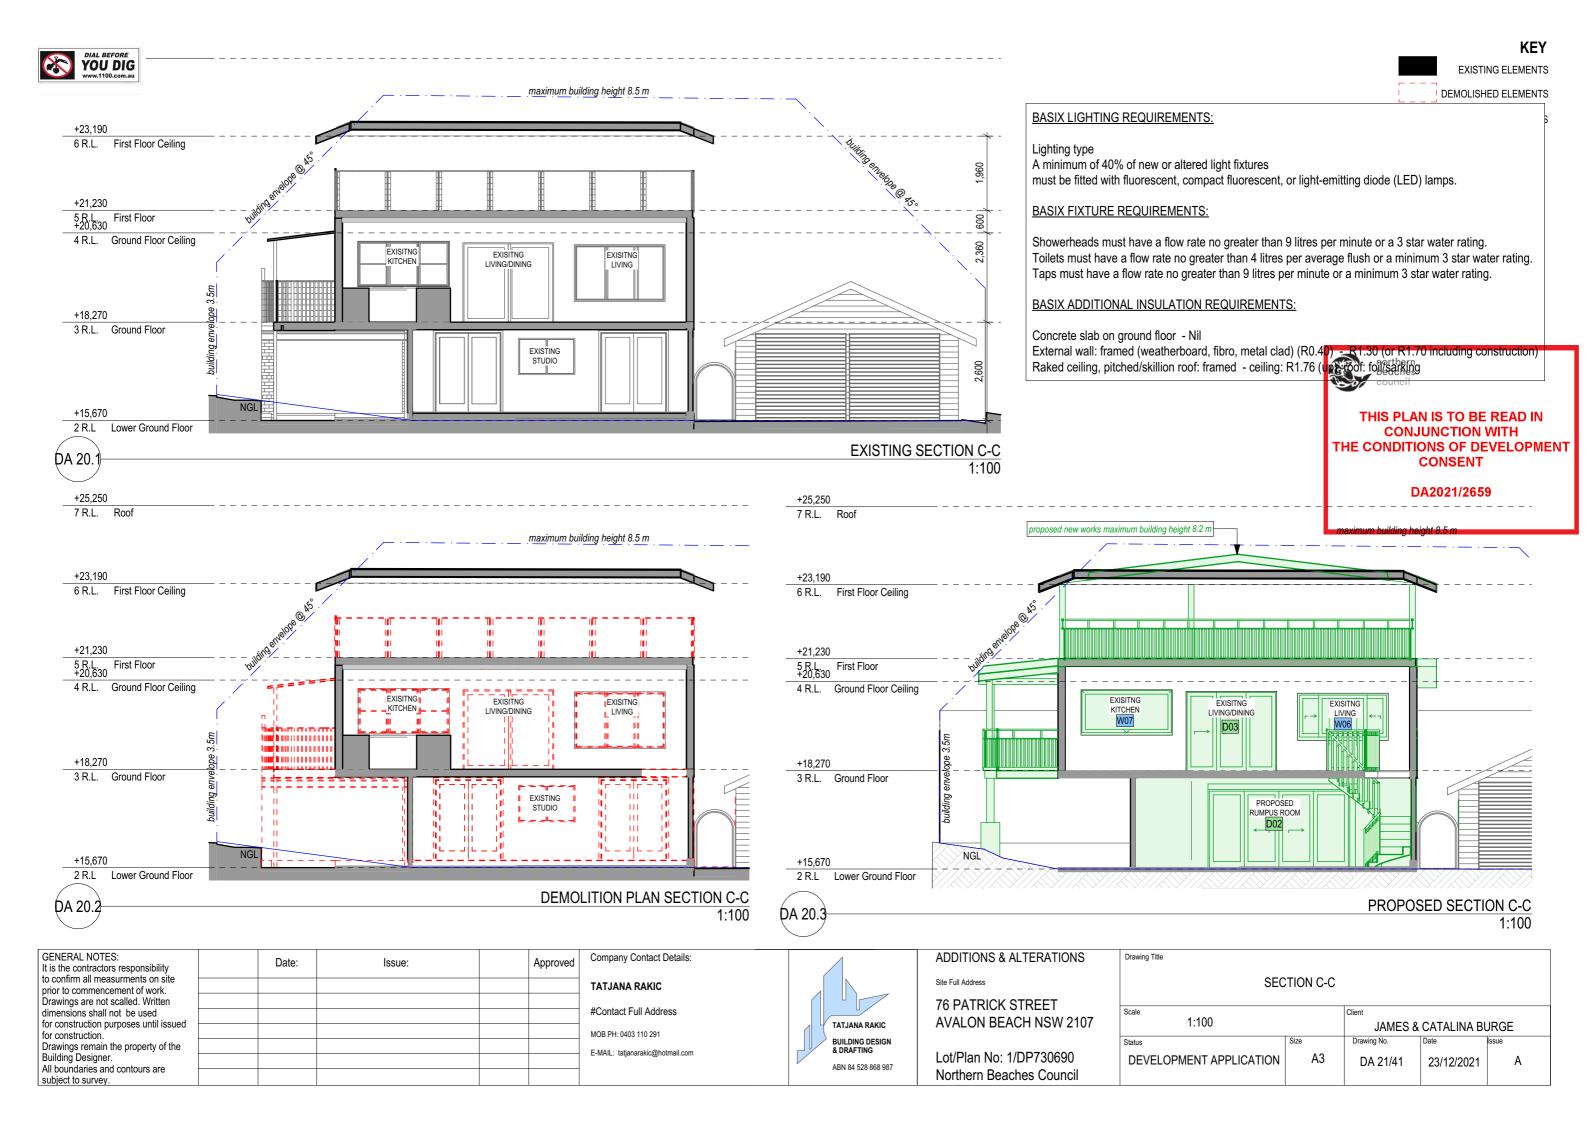

# ROOF:

Proposed Colorbond metal roof to match the existing sheeting and all painted in light grey. Fix to structure in accordance with manufacturer's specifications.

Reflective sarking to be installed under roof sheeting. Provide all ridges barges and other fittings requied to complete roof and leaVe fully cleaned.

### **EXTERNAL WALL CLADDING:**

Weathertex or James Hardy to match the exisiting.

All external timber framed walls to be wrapped in "breathable" membrane. Fix cladding to 35mm battens to provide "air void" to prevent condensation in accordance with manufacturing specification.