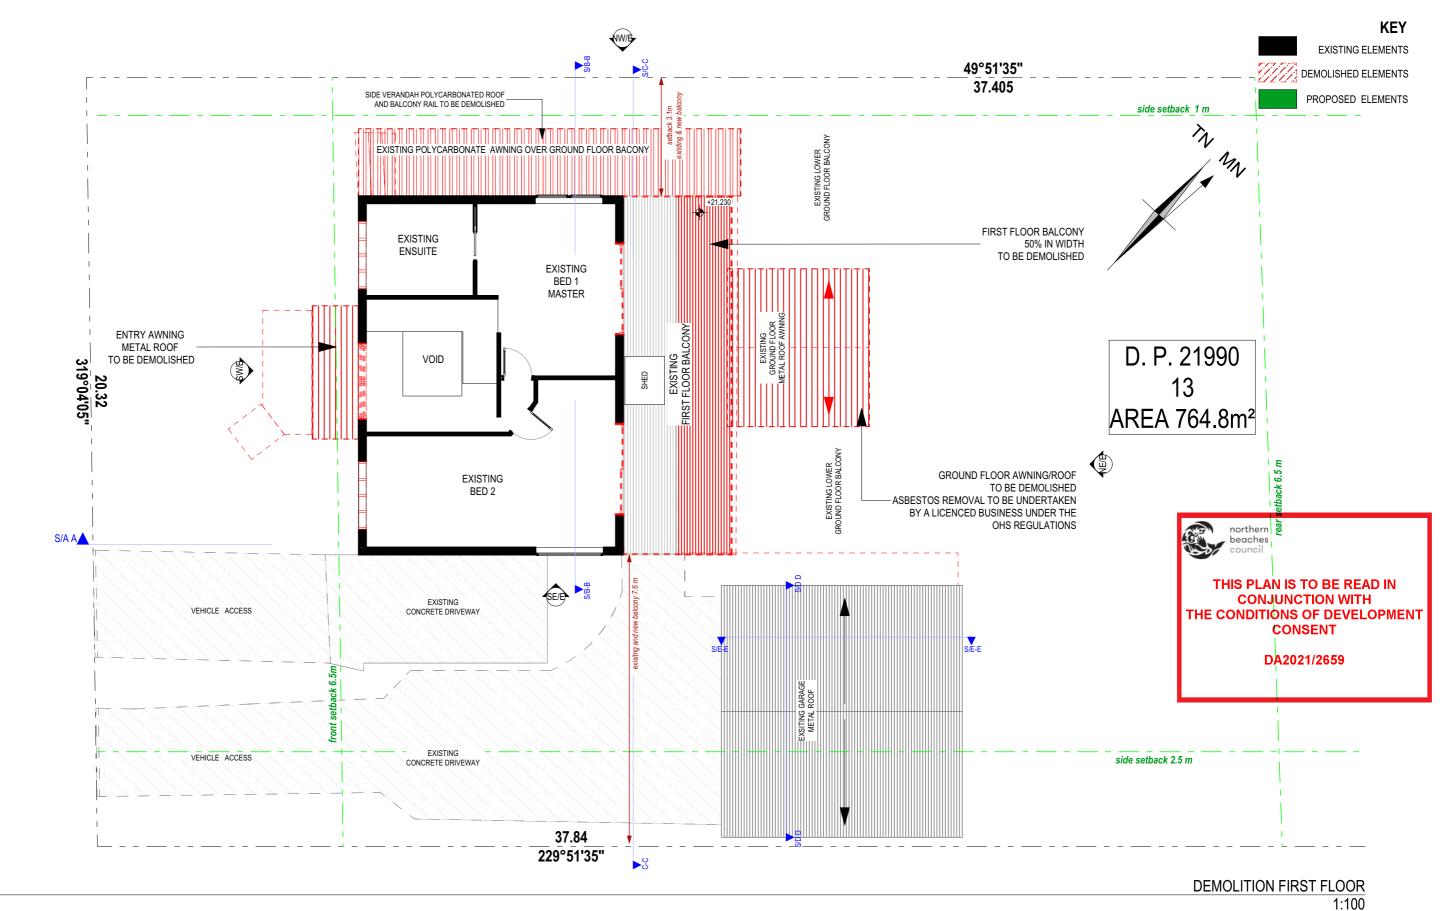

| T                       |        |             |            |       |  |  |  |  |
|-------------------------|--------|-------------|------------|-------|--|--|--|--|
| Drawing Title           |        |             |            |       |  |  |  |  |
| DEMOLITION FIRST FLOOR  |        |             |            |       |  |  |  |  |
| Scale 1:100             | Client | & CATALINA  | A BURGE    |       |  |  |  |  |
| Status                  | Size.  | Drawing No. | Date       | Issue |  |  |  |  |
| DEVELOPMENT APPLICATION | A3     | DA 10/41    | 23/12/2021 | A     |  |  |  |  |

ASBESTOS REMOVAL: work to be undertaken by licenced business under Occupational Health and Safety Regulations 2001

THIS PLAN IS TO BE READ IN
CONJUNCTION WITH
THE CONDITIONS OF DEVELOPMENT
CONSENT

DA2021/2659

# **DEMOLITION: INTERNAL TIMBER STUD PARTITION - NON LOAD BEARING WALL**

beaches

THIS PLAN IS TO BE READ IN

**CONJUNCTION WITH** 

THE CONDITIONS OF DEVELOPMENT CONSENT

DA2021/2659

| GENERAL NOTES:<br>It is the contractors responsibility              |   | Date: | Issue: | Approved |
|---------------------------------------------------------------------|---|-------|--------|----------|
| to confirm all measurments on site prior to commencement of work.   | Α |       |        |          |
| Drawings are not scalled. Written                                   |   |       |        |          |
| dimensions shall not be used for construction purposes until issued |   |       |        |          |
| for construction.                                                   |   |       |        |          |
| Drawings remain the property of the                                 |   |       |        |          |
| Building Designer. All boundaries and contours are                  |   |       |        |          |