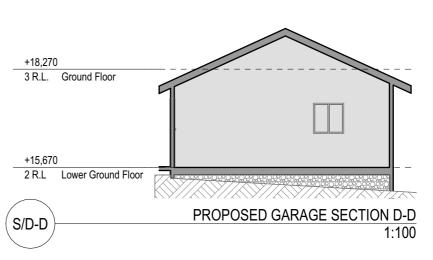

| Drawing Title           |       |                        |            |       |  |  |  |  |  |
|-------------------------|-------|------------------------|------------|-------|--|--|--|--|--|
| GARAGE SECTIONS         |       |                        |            |       |  |  |  |  |  |
| 1:100                   |       | JAMES & CATALINA BURGE |            |       |  |  |  |  |  |
| Status                  | Size. | Drawing No.            | Date       | Issue |  |  |  |  |  |
| DEVELOPMENT APPLICATION | A3    | DA 22/41               | 23/12/2021 | А     |  |  |  |  |  |