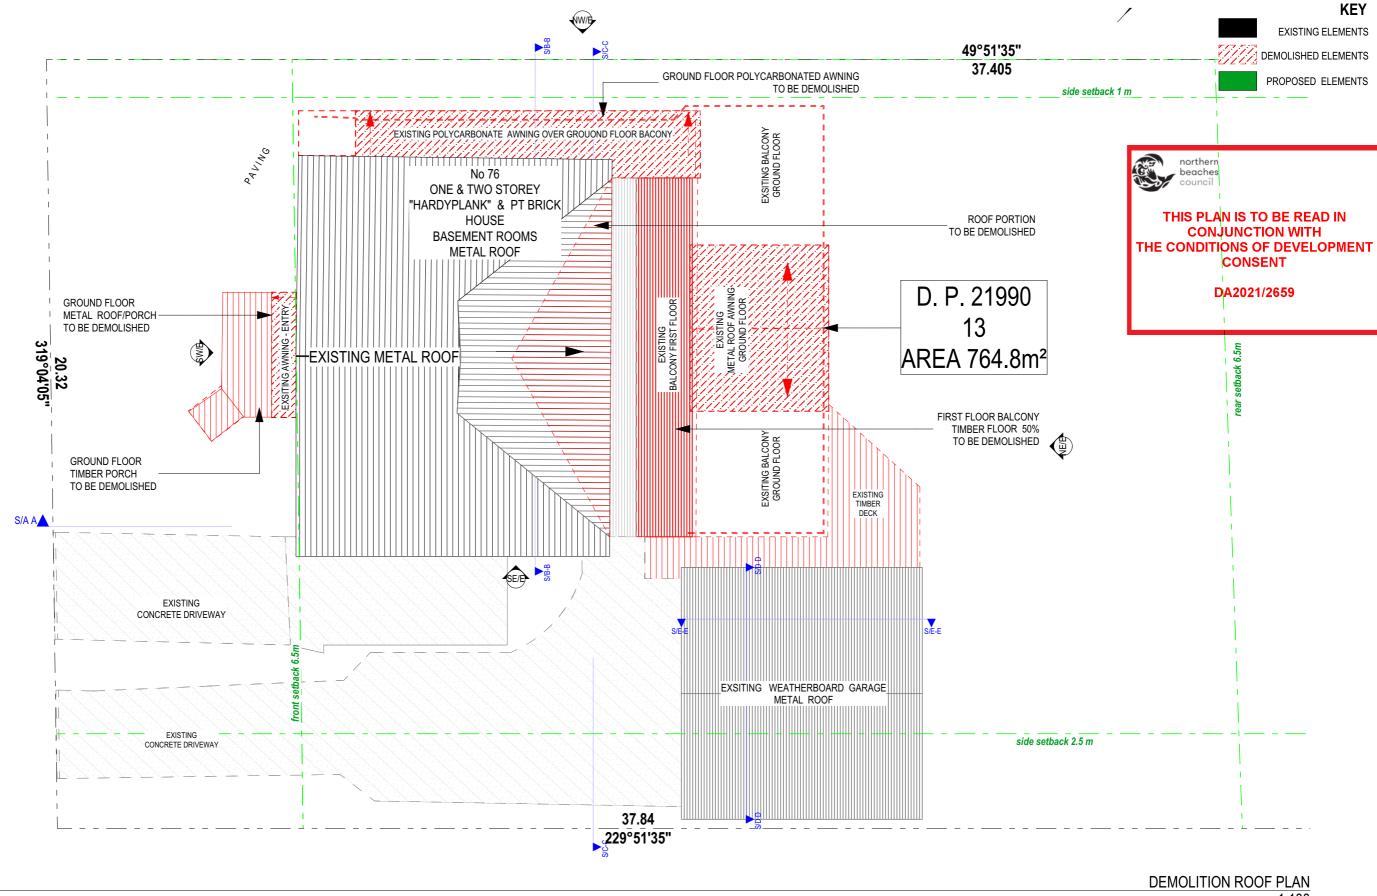

ASBESTOS REMOVAL: work to be undertaken by licenced business under Occupational Health and Safety Regulations 2001

THIS PLAN IS TO BE READ IN
CONJUNCTION WITH
THE CONDITIONS OF DEVELOPMENT
CONSENT

DA2021/2659

# **DEMOLITION: INTERNAL TIMBER STUD PARTITION - NON LOAD BEARING WALL**

beaches

THIS PLAN IS TO BE READ IN

**CONJUNCTION WITH** 

THE CONDITIONS OF DEVELOPMENT CONSENT

DA2021/2659

| GENERAL NOTES:<br>It is the contractors responsibility              |   | Date: | Issue: | Approved |
|---------------------------------------------------------------------|---|-------|--------|----------|
| to confirm all measurments on site prior to commencement of work.   | Α |       |        |          |
| Drawings are not scalled. Written                                   |   |       |        |          |
| dimensions shall not be used for construction purposes until issued |   |       |        |          |
| for construction.                                                   |   |       |        |          |
| Drawings remain the property of the                                 |   |       |        |          |
| Building Designer. All boundaries and contours are                  |   |       |        |          |