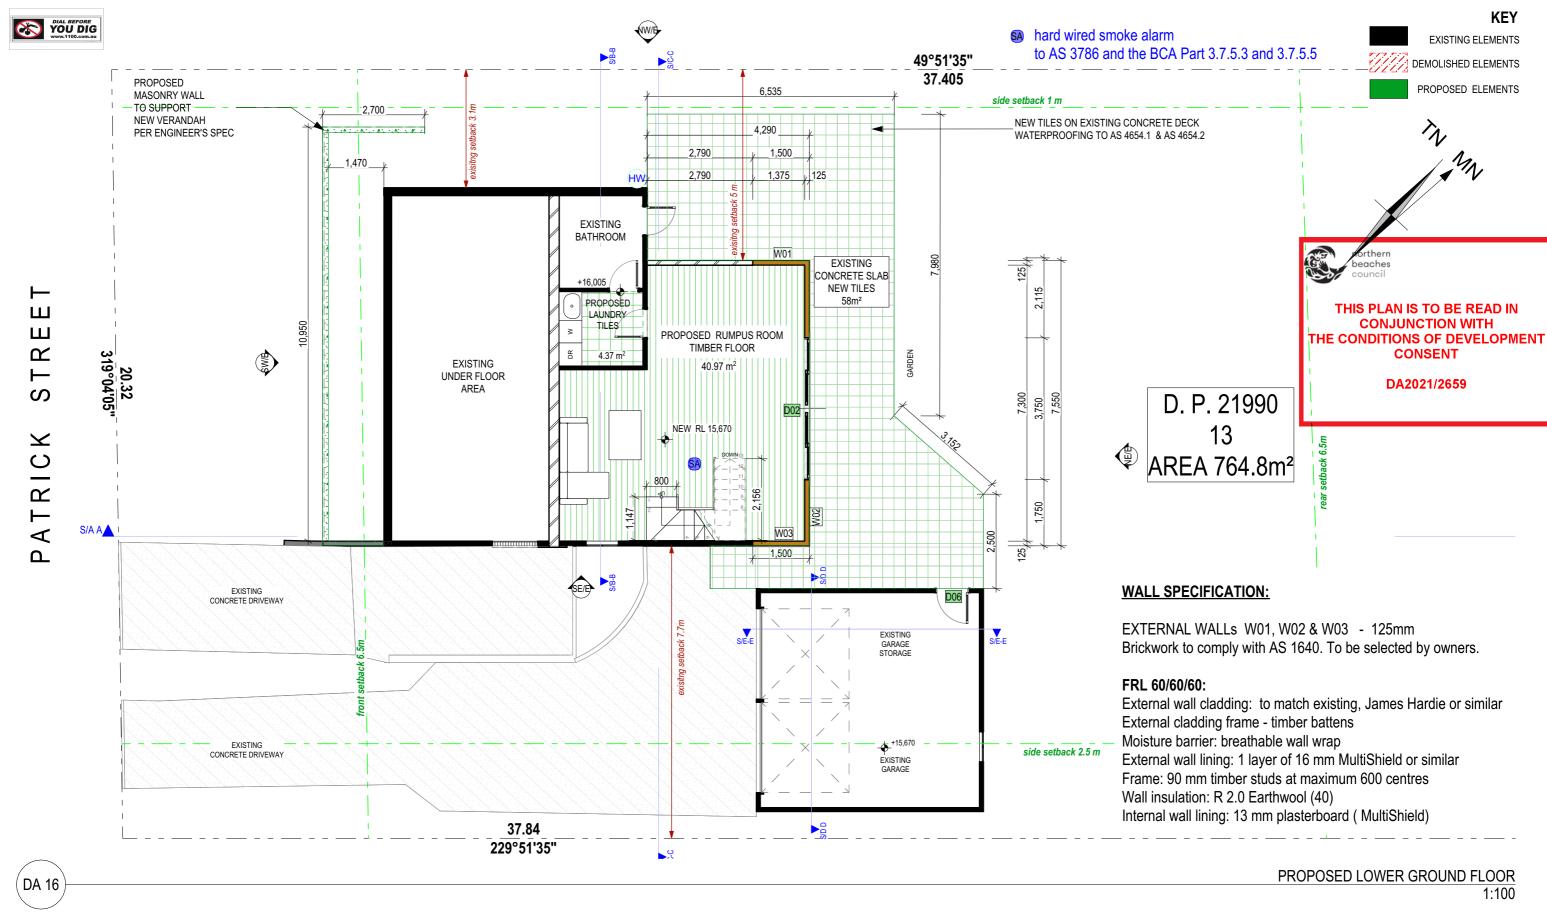

DEMOLITION GROUOND FLOOR

1:100

GENERAL NOTES: It is the contractors responsibility to confirm all measurments on site Drawing Title ADDITIONS & ALTERATIONS Date: Issue: Approved Company Contact Details: **DEMOLITION LOWER GROUND** Site Full Address Α prior to commencement of work. Drawings are not scalled. Written dimensions shall not be used TATJANA RAKIC 76 PATRICK STREET 1:100 **AVALON BEACH NSW 2107** JAMES & CATALINA BURGE for construction purposes until issued for construction. #Contact Full Address **BUILDING DESIGN** Drawings remain the property of the MOB PH: 0403 110 291 Lot/Plan No: 1/DP730690 Building Designer. DEVELOPMENT APPLICATION A3 DA 12/41 | 23/12/2021 ABN 84 528 868 987 All boundaries and contours are E-MAIL: tatjanarakic@hotmail.com Council Inner West subject to survey.

| GENERAL NOTES: It is the contractors responsibility                                                  |   | Date: | Issue: | Approved | Company Contact Details:         | 4.                         | ADDITIONS & ALTERATIONS                       | Drawing Title              | OWED COOLIND ELOOD            |
|------------------------------------------------------------------------------------------------------|---|-------|--------|----------|----------------------------------|----------------------------|-----------------------------------------------|----------------------------|-------------------------------|
| to confirm all measurments on site prior to commencement of work.  Drawings are not scalled. Written | Α |       |        |          | TATJANA RAKIC                    |                            | Site Full Address                             | PROPOSED L                 | OWER GROUND FLOOR             |
| dimensions shall not be used for construction purposes until issued                                  |   |       |        |          | #Contact Full Address            | TATJANA RAKIC              | 76 PATRICK STREET AVALON BEACH NSW 2107       | Scale 1:100                | Client JAMES & CATALINA BURGE |
| for construction.  Drawings remain the property of the                                               |   |       |        |          | MOB PH: 0403 110 291             | BUILDING DESIGN & DRAFTING |                                               | Status Size.               | Drawing No. Date Issue        |
| Building Designer.  All boundaries and contours are subject to survey.                               |   |       |        |          | E-MAIL: tatjanarakic@hotmail.com | ABN 84 528 868 987         | Lot/Plan No: 1/DP730690<br>Council Inner West | DEVELOPMENT APPLICATION A3 | DA 16/41 23/12/2021 A         |

### **SMOKE AND FIRE DETECTION:**

Provide mains hard powered smoke and fire detection devices. Smoke alarm to be installed in proposed rumpus room at the lower ground floor to AS3786-and Part 3.7.2 of the BCA.