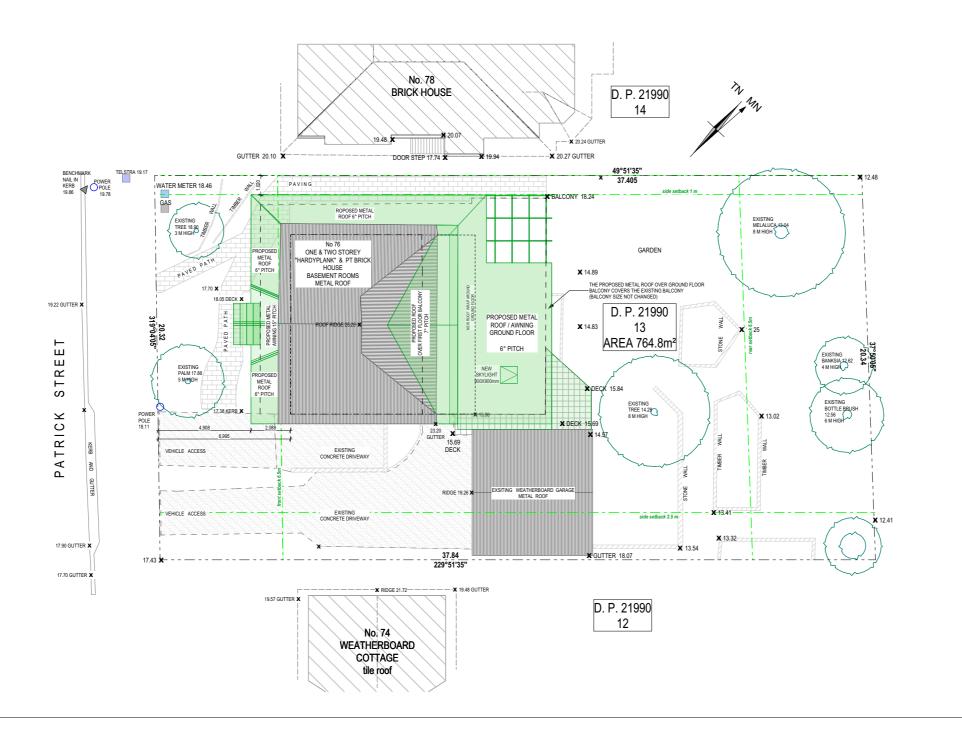

DA2021/2659

(DA 04)

SITE PLAN 1:200

| It is the contractors responsibility                                                                                                                                                                                                                                                                | 01 - WIP Work in Progress | DA and Description | Approved | Company Contact Details:                                                 | ADDITIONS & ALTERATIONS                                         | Drawing Title           | CITE | DLAN |            |       |
|-----------------------------------------------------------------------------------------------------------------------------------------------------------------------------------------------------------------------------------------------------------------------------------------------------|---------------------------|--------------------|----------|--------------------------------------------------------------------------|-----------------------------------------------------------------|-------------------------|------|------|------------|-------|
| to confirm all measurments on site prior to commencement of work. Drawings are not scalled. Written dimensions shall not be used for construction purposes until issued for construction. Drawings remain the property of the Building Designer. All boundaries and contours are subject to survey. | A                         |                    |          |                                                                          | Site Full Address<br>76 PATRICK STREET AVALON<br>BEACH NSW 2107 | SITE PLAN               |      |      |            |       |
|                                                                                                                                                                                                                                                                                                     |                           |                    |          | TATJANA RAKIC BUILDING DESIGN & DRAFTING                                 |                                                                 | Scale 1:200             | l C: |      | & CATALINA | BURGE |
|                                                                                                                                                                                                                                                                                                     |                           |                    |          | ABN 84 528 868 987<br>MOB 0403 110 291<br>E-MAIL tatjanarkic@hotmail.com | Lot/Sec/ Plan No: 13 / /DP 21990<br>NORTHERN BEACHES COUNCIL    | DEVELOPMENT APPLICATION | A3   |      | 23/12/2021 | A     |