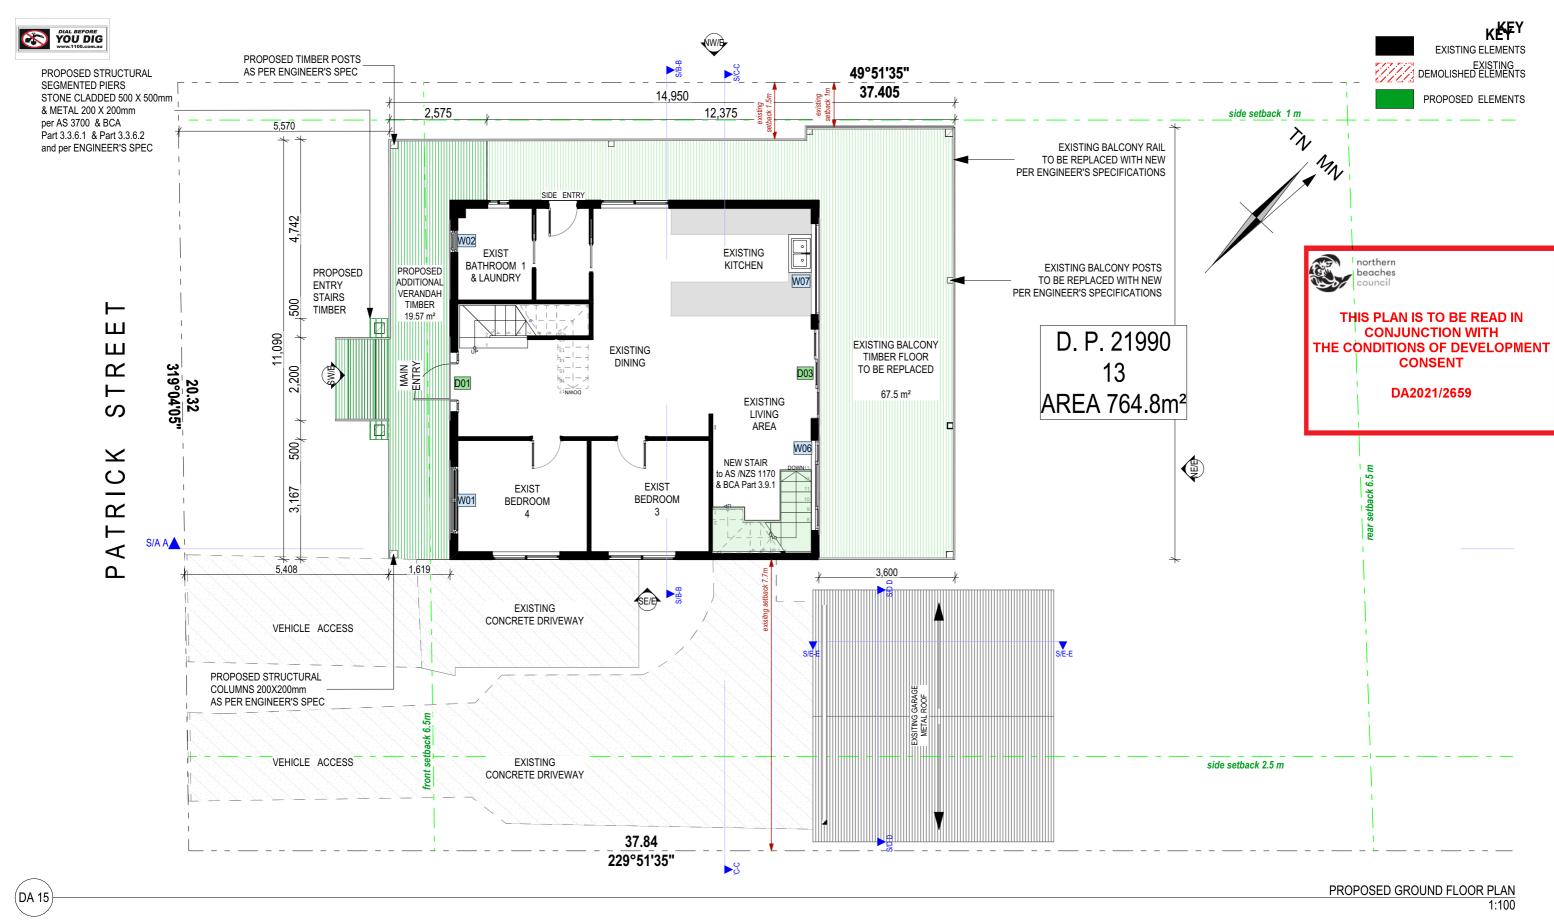

ADDITIONS & ALTERATIONS Site Full Address 76 PATRICK STREET **AVALON BEACH NSW 2107** 

Lot/Plan No: 1/DP730690 **Council Inner West** 

| Drawing Title           |          |                        |            |        |  |  |  |  |
|-------------------------|----------|------------------------|------------|--------|--|--|--|--|
|                         |          |                        |            |        |  |  |  |  |
| PROP                    | OSED GRO | UND FLOOF              | RPLAN      |        |  |  |  |  |
|                         |          |                        |            |        |  |  |  |  |
|                         |          |                        |            |        |  |  |  |  |
| Scale 1.100             |          | JAMES & CATALINA BURGE |            |        |  |  |  |  |
| 1:100                   |          | JAMES                  | & CATALINA | ABURGE |  |  |  |  |
| Status                  | Size.    | Drawing No.            | Date       | Issue  |  |  |  |  |
| DEVELOPMENT APPLICATION | A3       | DA 15/41               | 23/12/2021 | Α      |  |  |  |  |