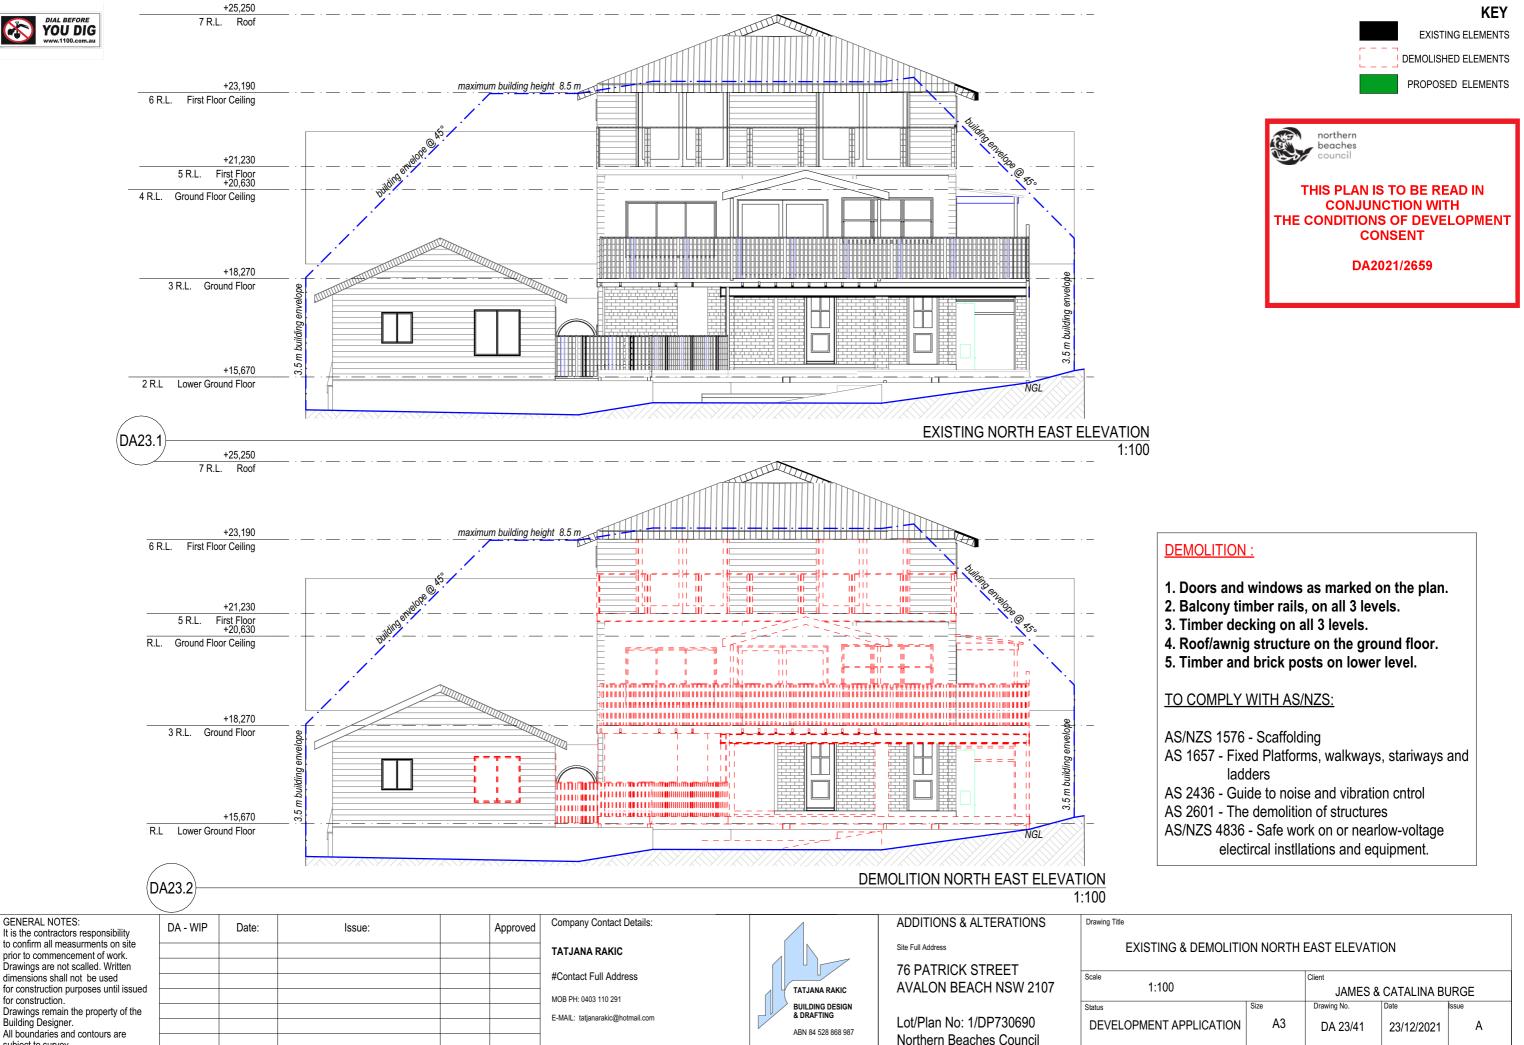

# **DEMOLITION - TO COMPLY WITH APPLICABLE CLAUSES OF THESE AUSTRALIAN STANDARDS**

AS/NZS 1576 Scaffolding. 1576.1 2019 General requirements. AS 1576.6 2020 Scaffolding

AS 1657 2018 Fixed platforms, walkways, stairways and ladders - Design, construction and installation.

AS 2436 2010 (R2016) Guide to noise and vibration control on construction, demolition and maintenance sites.

AS 2601 2001 The demolition of structures.

AS/NZS 3012 2019 Electrical installations - Construction and demolition sites. There is 1 Amdt 2020.

AS 4576 2020 Guidelines for scaffolding.

AS/NZS 4836 2011 Safe working on or near low-voltage electrical installations and equipment. 1 Amdt 2017.

AS 4970 2009 Protection of trees on development sites. There is 1 Amdt, 2010.

Public and Property Protection: provide measures required by national, municipal and state ordinances, laws, regulations Codes of Practice, Australian and other relevant standards so as to ensure the protection of surrounding property, footpaths, streets, kerbs, the public, occupants and workmen during demolition operations.

ASBESTOS REMOVAL: work to be undertaken by licenced business under Occupational Health and Safety Regulations 2001

THIS PLAN IS TO BE READ IN
CONJUNCTION WITH
THE CONDITIONS OF DEVELOPMENT
CONSENT

DA2021/2659