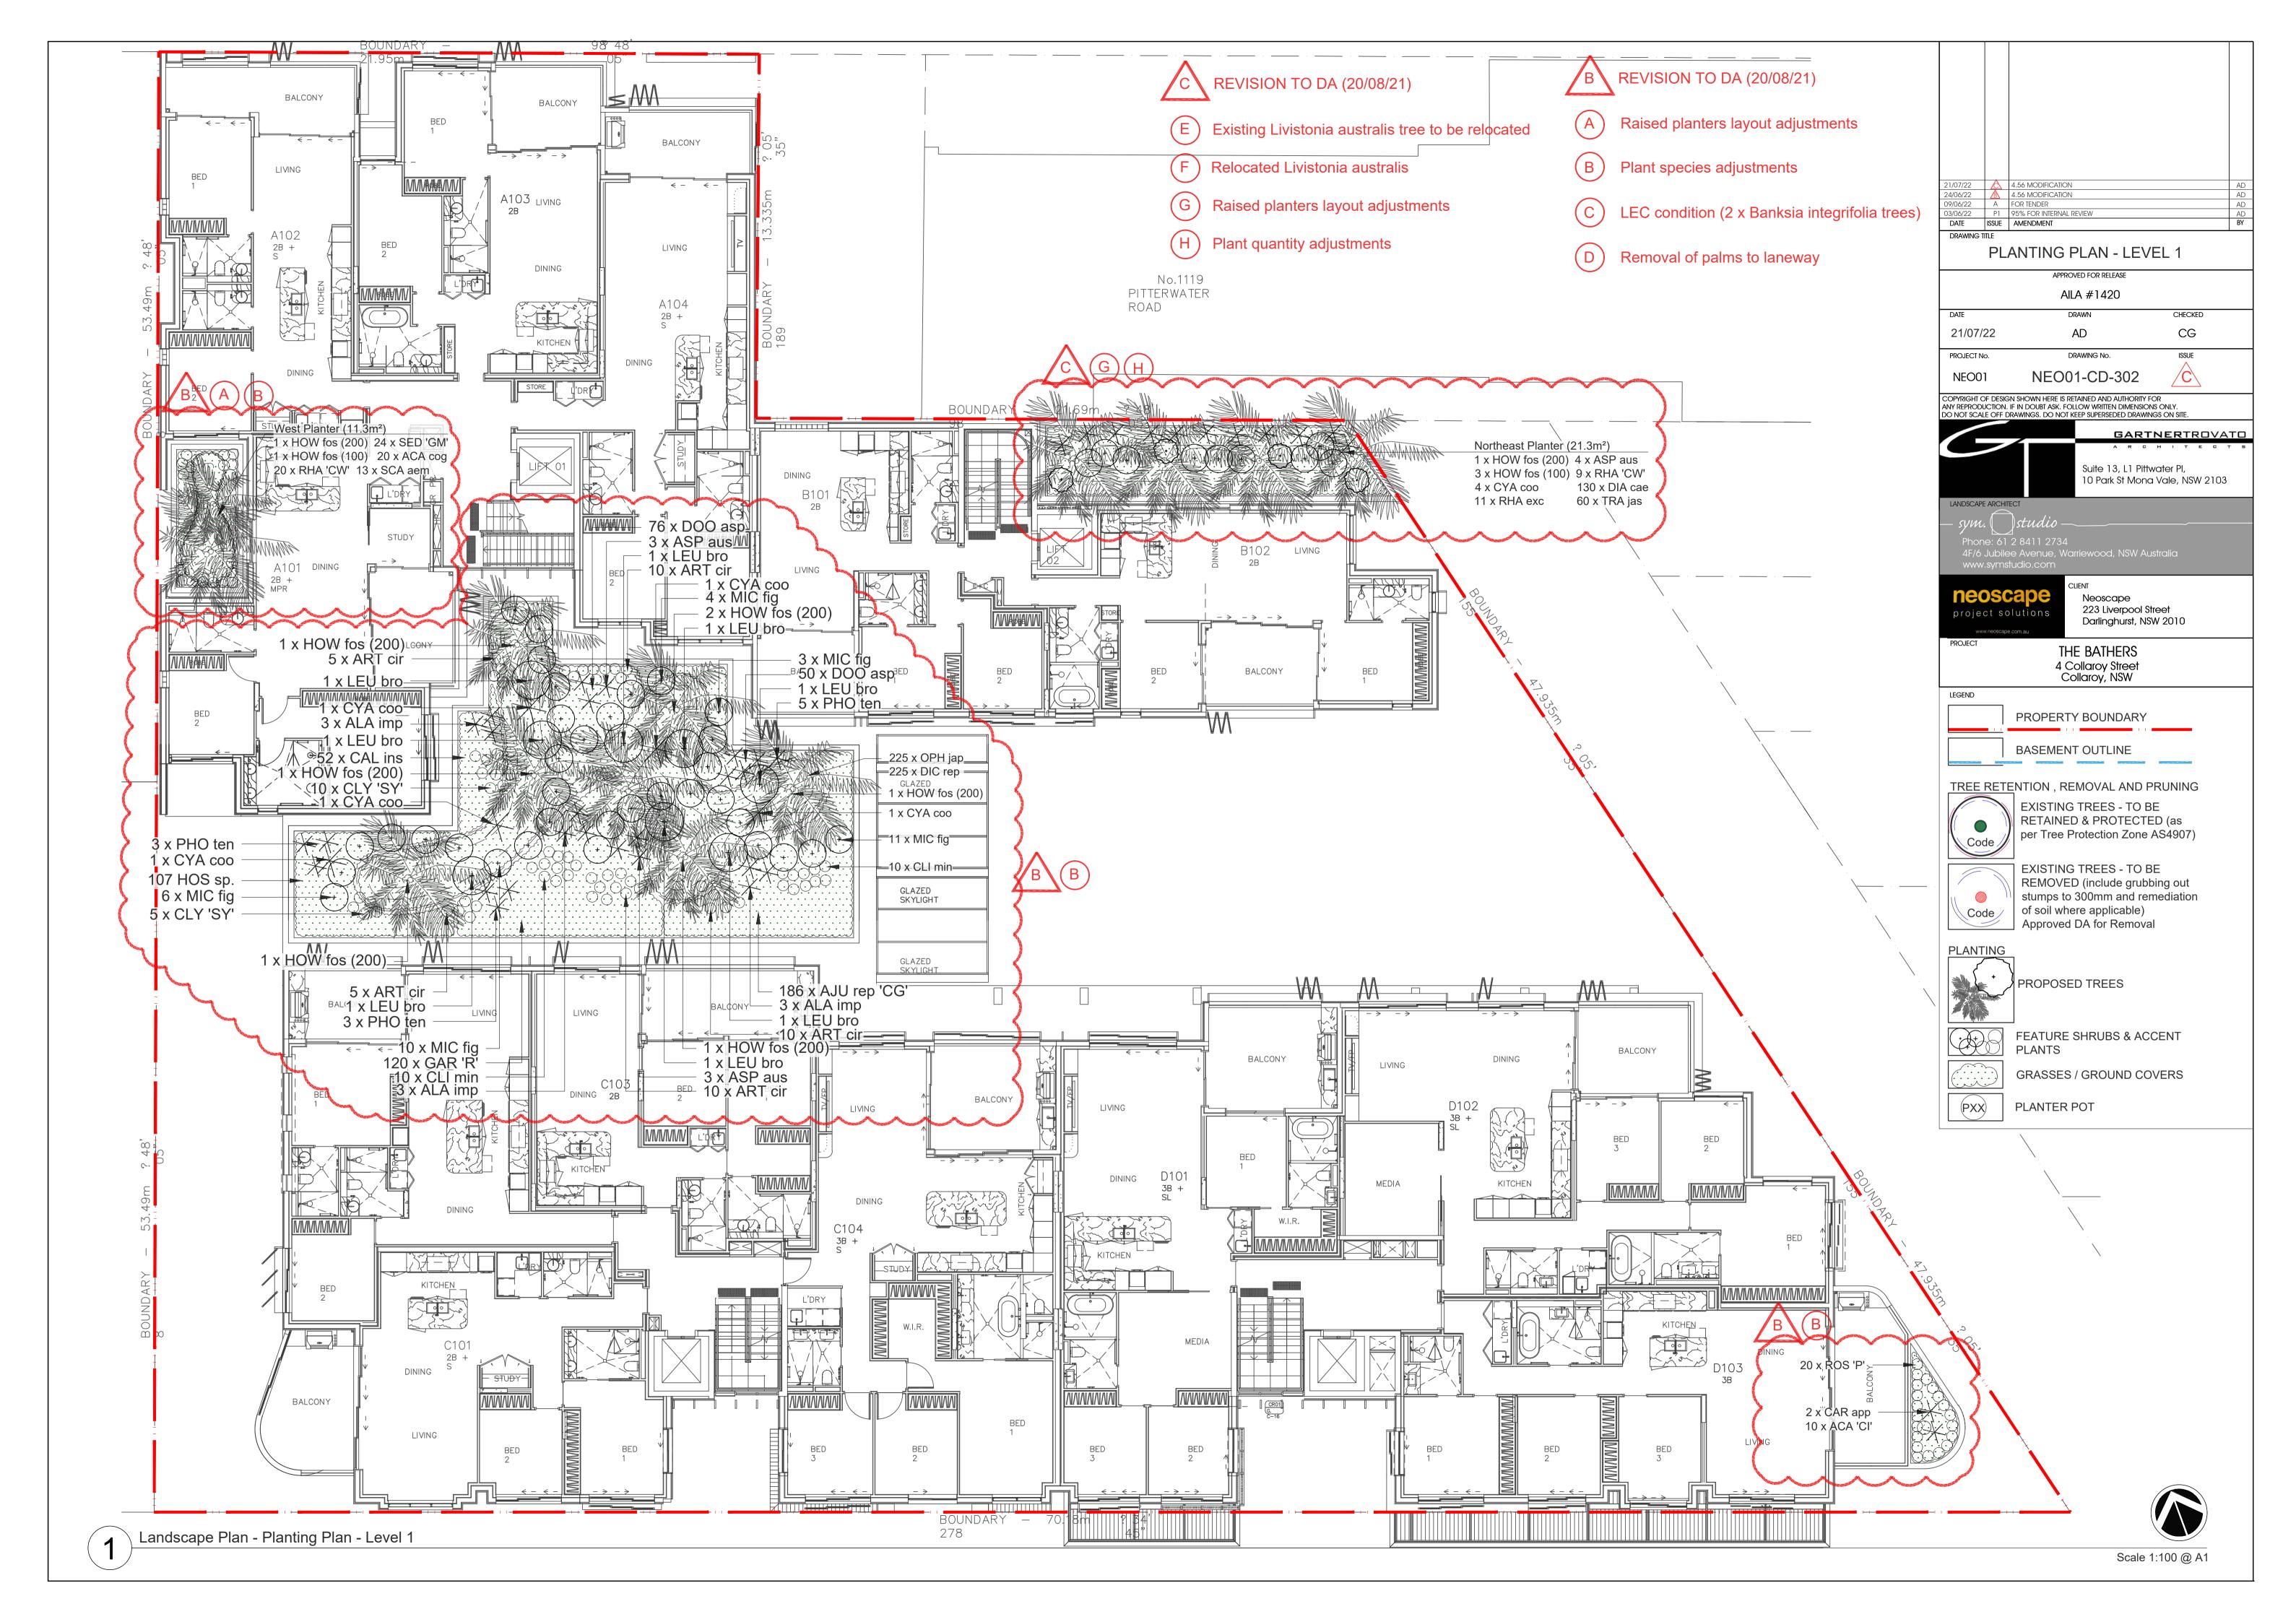

## PLANT SCHEDULE

| 1 | TO A STATE OF THE PARTY OF THE | ALCONO MANAGEMENT AND RESIDENCE AND RESIDENC |                         |                   |          |        |                                                 |  |  |  |  |
|---|-------------------------------------------------------------------------------------------------------------------------------------------------------------------------------------------------------------------------------------------------------------------------------------------------------------------------------------------------------------------------------------------------------------------------------------------------------------------------------------------------------------------------------------------------------------------------------------------------------------------------------------------------------------------------------------------------------------------------------------------------------------------------------------------------------------------------------------------------------------------------------------------------------------------------------------------------------------------------------------------------------------------------------------------------------------------------------------------------------------------------------------------------------------------------------------------------------------------------------------------------------------------------------------------------------------------------------------------------------------------------------------------------------------------------------------------------------------------------------------------------------------------------------------------------------------------------------------------------------------------------------------------------------------------------------------------------------------------------------------------------------------------------------------------------------------------------------------------------------------------------------------------------------------------------------------------------------------------------------------------------------------------------------------------------------------------------------------------------------------------------------|--------------------------------------------------------------------------------------------------------------------------------------------------------------------------------------------------------------------------------------------------------------------------------------------------------------------------------------------------------------------------------------------------------------------------------------------------------------------------------------------------------------------------------------------------------------------------------------------------------------------------------------------------------------------------------------------------------------------------------------------------------------------------------------------------------------------------------------------------------------------------------------------------------------------------------------------------------------------------------------------------------------------------------------------------------------------------------------------------------------------------------------------------------------------------------------------------------------------------------------------------------------------------------------------------------------------------------------------------------------------------------------------------------------------------------------------------------------------------------------------------------------------------------------------------------------------------------------------------------------------------------------------------------------------------------------------------------------------------------------------------------------------------------------------------------------------------------------------------------------------------------------------------------------------------------------------------------------------------------------------------------------------------------------------------------------------------------------------------------------------------------|-------------------------|-------------------|----------|--------|-------------------------------------------------|--|--|--|--|
|   | GROUND FLOOR PLANT SCHEDULE                                                                                                                                                                                                                                                                                                                                                                                                                                                                                                                                                                                                                                                                                                                                                                                                                                                                                                                                                                                                                                                                                                                                                                                                                                                                                                                                                                                                                                                                                                                                                                                                                                                                                                                                                                                                                                                                                                                                                                                                                                                                                                   |                                                                                                                                                                                                                                                                                                                                                                                                                                                                                                                                                                                                                                                                                                                                                                                                                                                                                                                                                                                                                                                                                                                                                                                                                                                                                                                                                                                                                                                                                                                                                                                                                                                                                                                                                                                                                                                                                                                                                                                                                                                                                                                                |                         |                   |          |        |                                                 |  |  |  |  |
|   | Abbreviation                                                                                                                                                                                                                                                                                                                                                                                                                                                                                                                                                                                                                                                                                                                                                                                                                                                                                                                                                                                                                                                                                                                                                                                                                                                                                                                                                                                                                                                                                                                                                                                                                                                                                                                                                                                                                                                                                                                                                                                                                                                                                                                  | Botanical Name                                                                                                                                                                                                                                                                                                                                                                                                                                                                                                                                                                                                                                                                                                                                                                                                                                                                                                                                                                                                                                                                                                                                                                                                                                                                                                                                                                                                                                                                                                                                                                                                                                                                                                                                                                                                                                                                                                                                                                                                                                                                                                                 | Common Name             | Mature Height (m) | Pot Size | Qty    | Comments                                        |  |  |  |  |
|   | Trees                                                                                                                                                                                                                                                                                                                                                                                                                                                                                                                                                                                                                                                                                                                                                                                                                                                                                                                                                                                                                                                                                                                                                                                                                                                                                                                                                                                                                                                                                                                                                                                                                                                                                                                                                                                                                                                                                                                                                                                                                                                                                                                         |                                                                                                                                                                                                                                                                                                                                                                                                                                                                                                                                                                                                                                                                                                                                                                                                                                                                                                                                                                                                                                                                                                                                                                                                                                                                                                                                                                                                                                                                                                                                                                                                                                                                                                                                                                                                                                                                                                                                                                                                                                                                                                                                |                         |                   |          |        |                                                 |  |  |  |  |
|   | BAC cit                                                                                                                                                                                                                                                                                                                                                                                                                                                                                                                                                                                                                                                                                                                                                                                                                                                                                                                                                                                                                                                                                                                                                                                                                                                                                                                                                                                                                                                                                                                                                                                                                                                                                                                                                                                                                                                                                                                                                                                                                                                                                                                       | Backhousia citriodora                                                                                                                                                                                                                                                                                                                                                                                                                                                                                                                                                                                                                                                                                                                                                                                                                                                                                                                                                                                                                                                                                                                                                                                                                                                                                                                                                                                                                                                                                                                                                                                                                                                                                                                                                                                                                                                                                                                                                                                                                                                                                                          | Lemon Myrtle            | 3-5               | 45L      | 21     | Caliper 30mm. Sub surface tree anchor system    |  |  |  |  |
|   | BAN int                                                                                                                                                                                                                                                                                                                                                                                                                                                                                                                                                                                                                                                                                                                                                                                                                                                                                                                                                                                                                                                                                                                                                                                                                                                                                                                                                                                                                                                                                                                                                                                                                                                                                                                                                                                                                                                                                                                                                                                                                                                                                                                       | Banksia integrifolia                                                                                                                                                                                                                                                                                                                                                                                                                                                                                                                                                                                                                                                                                                                                                                                                                                                                                                                                                                                                                                                                                                                                                                                                                                                                                                                                                                                                                                                                                                                                                                                                                                                                                                                                                                                                                                                                                                                                                                                                                                                                                                           | Coast Banksia           | 4–15              | 100L     | 2      | Caliper 50mm. Sub surface tree anchor system    |  |  |  |  |
|   | ELA ret                                                                                                                                                                                                                                                                                                                                                                                                                                                                                                                                                                                                                                                                                                                                                                                                                                                                                                                                                                                                                                                                                                                                                                                                                                                                                                                                                                                                                                                                                                                                                                                                                                                                                                                                                                                                                                                                                                                                                                                                                                                                                                                       | Elaeocarpus reticulatus 'Primma Donna'                                                                                                                                                                                                                                                                                                                                                                                                                                                                                                                                                                                                                                                                                                                                                                                                                                                                                                                                                                                                                                                                                                                                                                                                                                                                                                                                                                                                                                                                                                                                                                                                                                                                                                                                                                                                                                                                                                                                                                                                                                                                                         | Blueberry Ash           | 6-8               | 100L     | 4      | Caliper 50mm. Sub surface tree anchor system    |  |  |  |  |
| Ш | HOW fos (100)                                                                                                                                                                                                                                                                                                                                                                                                                                                                                                                                                                                                                                                                                                                                                                                                                                                                                                                                                                                                                                                                                                                                                                                                                                                                                                                                                                                                                                                                                                                                                                                                                                                                                                                                                                                                                                                                                                                                                                                                                                                                                                                 | Howia fosteriana                                                                                                                                                                                                                                                                                                                                                                                                                                                                                                                                                                                                                                                                                                                                                                                                                                                                                                                                                                                                                                                                                                                                                                                                                                                                                                                                                                                                                                                                                                                                                                                                                                                                                                                                                                                                                                                                                                                                                                                                                                                                                                               | Kentia palm             | 8-6               | 100L     | 5      | 2.0M clear stem. Sub surface tree anchor system |  |  |  |  |
|   | HOW fos (200)                                                                                                                                                                                                                                                                                                                                                                                                                                                                                                                                                                                                                                                                                                                                                                                                                                                                                                                                                                                                                                                                                                                                                                                                                                                                                                                                                                                                                                                                                                                                                                                                                                                                                                                                                                                                                                                                                                                                                                                                                                                                                                                 | Howia fosteriana                                                                                                                                                                                                                                                                                                                                                                                                                                                                                                                                                                                                                                                                                                                                                                                                                                                                                                                                                                                                                                                                                                                                                                                                                                                                                                                                                                                                                                                                                                                                                                                                                                                                                                                                                                                                                                                                                                                                                                                                                                                                                                               | Kentia palm             | 8-6               | 200L     | 4      | 4.0M clear stem. Sub surface tree anchor system |  |  |  |  |
|   | LIV aus                                                                                                                                                                                                                                                                                                                                                                                                                                                                                                                                                                                                                                                                                                                                                                                                                                                                                                                                                                                                                                                                                                                                                                                                                                                                                                                                                                                                                                                                                                                                                                                                                                                                                                                                                                                                                                                                                                                                                                                                                                                                                                                       | Livistona australis                                                                                                                                                                                                                                                                                                                                                                                                                                                                                                                                                                                                                                                                                                                                                                                                                                                                                                                                                                                                                                                                                                                                                                                                                                                                                                                                                                                                                                                                                                                                                                                                                                                                                                                                                                                                                                                                                                                                                                                                                                                                                                            | Cabbage-tree Palm       | 25-30             | 400L     | 1      | 4.0M clear stem. Sub surface tree anchor system |  |  |  |  |
|   | PLU obt                                                                                                                                                                                                                                                                                                                                                                                                                                                                                                                                                                                                                                                                                                                                                                                                                                                                                                                                                                                                                                                                                                                                                                                                                                                                                                                                                                                                                                                                                                                                                                                                                                                                                                                                                                                                                                                                                                                                                                                                                                                                                                                       | Plumeria obtusa 'Singapore White'                                                                                                                                                                                                                                                                                                                                                                                                                                                                                                                                                                                                                                                                                                                                                                                                                                                                                                                                                                                                                                                                                                                                                                                                                                                                                                                                                                                                                                                                                                                                                                                                                                                                                                                                                                                                                                                                                                                                                                                                                                                                                              | Evergreen Frangipani    | 3-5               | 400L     | 3      | Caliper 50mm. Sub surface tree anchor system    |  |  |  |  |
|   |                                                                                                                                                                                                                                                                                                                                                                                                                                                                                                                                                                                                                                                                                                                                                                                                                                                                                                                                                                                                                                                                                                                                                                                                                                                                                                                                                                                                                                                                                                                                                                                                                                                                                                                                                                                                                                                                                                                                                                                                                                                                                                                               |                                                                                                                                                                                                                                                                                                                                                                                                                                                                                                                                                                                                                                                                                                                                                                                                                                                                                                                                                                                                                                                                                                                                                                                                                                                                                                                                                                                                                                                                                                                                                                                                                                                                                                                                                                                                                                                                                                                                                                                                                                                                                                                                |                         |                   | -0       |        |                                                 |  |  |  |  |
| . | Shrubs                                                                                                                                                                                                                                                                                                                                                                                                                                                                                                                                                                                                                                                                                                                                                                                                                                                                                                                                                                                                                                                                                                                                                                                                                                                                                                                                                                                                                                                                                                                                                                                                                                                                                                                                                                                                                                                                                                                                                                                                                                                                                                                        | 1                                                                                                                                                                                                                                                                                                                                                                                                                                                                                                                                                                                                                                                                                                                                                                                                                                                                                                                                                                                                                                                                                                                                                                                                                                                                                                                                                                                                                                                                                                                                                                                                                                                                                                                                                                                                                                                                                                                                                                                                                                                                                                                              |                         |                   |          |        |                                                 |  |  |  |  |
|   | ALP cae                                                                                                                                                                                                                                                                                                                                                                                                                                                                                                                                                                                                                                                                                                                                                                                                                                                                                                                                                                                                                                                                                                                                                                                                                                                                                                                                                                                                                                                                                                                                                                                                                                                                                                                                                                                                                                                                                                                                                                                                                                                                                                                       | Alpina caerulea                                                                                                                                                                                                                                                                                                                                                                                                                                                                                                                                                                                                                                                                                                                                                                                                                                                                                                                                                                                                                                                                                                                                                                                                                                                                                                                                                                                                                                                                                                                                                                                                                                                                                                                                                                                                                                                                                                                                                                                                                                                                                                                | Native Ginger           | 3                 | 35L      | 24     |                                                 |  |  |  |  |
|   | GAR aug                                                                                                                                                                                                                                                                                                                                                                                                                                                                                                                                                                                                                                                                                                                                                                                                                                                                                                                                                                                                                                                                                                                                                                                                                                                                                                                                                                                                                                                                                                                                                                                                                                                                                                                                                                                                                                                                                                                                                                                                                                                                                                                       | Gardenia augusta 'Florida'                                                                                                                                                                                                                                                                                                                                                                                                                                                                                                                                                                                                                                                                                                                                                                                                                                                                                                                                                                                                                                                                                                                                                                                                                                                                                                                                                                                                                                                                                                                                                                                                                                                                                                                                                                                                                                                                                                                                                                                                                                                                                                     | Florists Gardenia       | 1                 | 400mm    | 5      |                                                 |  |  |  |  |
|   | PIT MM                                                                                                                                                                                                                                                                                                                                                                                                                                                                                                                                                                                                                                                                                                                                                                                                                                                                                                                                                                                                                                                                                                                                                                                                                                                                                                                                                                                                                                                                                                                                                                                                                                                                                                                                                                                                                                                                                                                                                                                                                                                                                                                        | Pittosporum tobira 'Miss Muffet'                                                                                                                                                                                                                                                                                                                                                                                                                                                                                                                                                                                                                                                                                                                                                                                                                                                                                                                                                                                                                                                                                                                                                                                                                                                                                                                                                                                                                                                                                                                                                                                                                                                                                                                                                                                                                                                                                                                                                                                                                                                                                               | Miss Muffet Pittosporum | 0.8-1             | 300mm    | 21     |                                                 |  |  |  |  |
| Ш | RHA CW                                                                                                                                                                                                                                                                                                                                                                                                                                                                                                                                                                                                                                                                                                                                                                                                                                                                                                                                                                                                                                                                                                                                                                                                                                                                                                                                                                                                                                                                                                                                                                                                                                                                                                                                                                                                                                                                                                                                                                                                                                                                                                                        | Rhaphiolepis indica 'Cosmic White'                                                                                                                                                                                                                                                                                                                                                                                                                                                                                                                                                                                                                                                                                                                                                                                                                                                                                                                                                                                                                                                                                                                                                                                                                                                                                                                                                                                                                                                                                                                                                                                                                                                                                                                                                                                                                                                                                                                                                                                                                                                                                             | Indian Hawthorn         | 0.6               | 200mm    | 40     |                                                 |  |  |  |  |
|   | RHA OP                                                                                                                                                                                                                                                                                                                                                                                                                                                                                                                                                                                                                                                                                                                                                                                                                                                                                                                                                                                                                                                                                                                                                                                                                                                                                                                                                                                                                                                                                                                                                                                                                                                                                                                                                                                                                                                                                                                                                                                                                                                                                                                        | Rhaphiolepis indica 'Oriental Pearl'                                                                                                                                                                                                                                                                                                                                                                                                                                                                                                                                                                                                                                                                                                                                                                                                                                                                                                                                                                                                                                                                                                                                                                                                                                                                                                                                                                                                                                                                                                                                                                                                                                                                                                                                                                                                                                                                                                                                                                                                                                                                                           | Indian Hawthorn         | 1                 | 200mm    | 12     |                                                 |  |  |  |  |
|   | VIB dav                                                                                                                                                                                                                                                                                                                                                                                                                                                                                                                                                                                                                                                                                                                                                                                                                                                                                                                                                                                                                                                                                                                                                                                                                                                                                                                                                                                                                                                                                                                                                                                                                                                                                                                                                                                                                                                                                                                                                                                                                                                                                                                       | Viburnum davidii                                                                                                                                                                                                                                                                                                                                                                                                                                                                                                                                                                                                                                                                                                                                                                                                                                                                                                                                                                                                                                                                                                                                                                                                                                                                                                                                                                                                                                                                                                                                                                                                                                                                                                                                                                                                                                                                                                                                                                                                                                                                                                               | David Viburnum          | 1                 | 300mm    | 9      |                                                 |  |  |  |  |
|   | VIB odo                                                                                                                                                                                                                                                                                                                                                                                                                                                                                                                                                                                                                                                                                                                                                                                                                                                                                                                                                                                                                                                                                                                                                                                                                                                                                                                                                                                                                                                                                                                                                                                                                                                                                                                                                                                                                                                                                                                                                                                                                                                                                                                       | Viburnum odoratissimum                                                                                                                                                                                                                                                                                                                                                                                                                                                                                                                                                                                                                                                                                                                                                                                                                                                                                                                                                                                                                                                                                                                                                                                                                                                                                                                                                                                                                                                                                                                                                                                                                                                                                                                                                                                                                                                                                                                                                                                                                                                                                                         | Sweet Viburnum          | 4                 | 45L      | 22     | Minimum 1.5m height                             |  |  |  |  |
|   | WES M                                                                                                                                                                                                                                                                                                                                                                                                                                                                                                                                                                                                                                                                                                                                                                                                                                                                                                                                                                                                                                                                                                                                                                                                                                                                                                                                                                                                                                                                                                                                                                                                                                                                                                                                                                                                                                                                                                                                                                                                                                                                                                                         | Westringia fruiticosa 'Mundi'                                                                                                                                                                                                                                                                                                                                                                                                                                                                                                                                                                                                                                                                                                                                                                                                                                                                                                                                                                                                                                                                                                                                                                                                                                                                                                                                                                                                                                                                                                                                                                                                                                                                                                                                                                                                                                                                                                                                                                                                                                                                                                  | Coastal Rosemary        | 0.3               | 300mm    | 14     |                                                 |  |  |  |  |
|   | Accents                                                                                                                                                                                                                                                                                                                                                                                                                                                                                                                                                                                                                                                                                                                                                                                                                                                                                                                                                                                                                                                                                                                                                                                                                                                                                                                                                                                                                                                                                                                                                                                                                                                                                                                                                                                                                                                                                                                                                                                                                                                                                                                       |                                                                                                                                                                                                                                                                                                                                                                                                                                                                                                                                                                                                                                                                                                                                                                                                                                                                                                                                                                                                                                                                                                                                                                                                                                                                                                                                                                                                                                                                                                                                                                                                                                                                                                                                                                                                                                                                                                                                                                                                                                                                                                                                |                         |                   |          |        |                                                 |  |  |  |  |
|   | Accents<br>AGA att                                                                                                                                                                                                                                                                                                                                                                                                                                                                                                                                                                                                                                                                                                                                                                                                                                                                                                                                                                                                                                                                                                                                                                                                                                                                                                                                                                                                                                                                                                                                                                                                                                                                                                                                                                                                                                                                                                                                                                                                                                                                                                            | Agave attenuata                                                                                                                                                                                                                                                                                                                                                                                                                                                                                                                                                                                                                                                                                                                                                                                                                                                                                                                                                                                                                                                                                                                                                                                                                                                                                                                                                                                                                                                                                                                                                                                                                                                                                                                                                                                                                                                                                                                                                                                                                                                                                                                | Foxtail Agave           | 1                 | 300mm    | 16     |                                                 |  |  |  |  |
|   | ALA imp                                                                                                                                                                                                                                                                                                                                                                                                                                                                                                                                                                                                                                                                                                                                                                                                                                                                                                                                                                                                                                                                                                                                                                                                                                                                                                                                                                                                                                                                                                                                                                                                                                                                                                                                                                                                                                                                                                                                                                                                                                                                                                                       | Alcantarea imperialis 'Ruby'                                                                                                                                                                                                                                                                                                                                                                                                                                                                                                                                                                                                                                                                                                                                                                                                                                                                                                                                                                                                                                                                                                                                                                                                                                                                                                                                                                                                                                                                                                                                                                                                                                                                                                                                                                                                                                                                                                                                                                                                                                                                                                   | Imperial Bromilliad     | 1.5-3             | 400mm    | 16     |                                                 |  |  |  |  |
|   | ANI fla                                                                                                                                                                                                                                                                                                                                                                                                                                                                                                                                                                                                                                                                                                                                                                                                                                                                                                                                                                                                                                                                                                                                                                                                                                                                                                                                                                                                                                                                                                                                                                                                                                                                                                                                                                                                                                                                                                                                                                                                                                                                                                                       | Anigozanthos flavidus                                                                                                                                                                                                                                                                                                                                                                                                                                                                                                                                                                                                                                                                                                                                                                                                                                                                                                                                                                                                                                                                                                                                                                                                                                                                                                                                                                                                                                                                                                                                                                                                                                                                                                                                                                                                                                                                                                                                                                                                                                                                                                          | Kangaroo Paw            | 1.5-5             | 140mm    | 50     |                                                 |  |  |  |  |
|   | ART cir                                                                                                                                                                                                                                                                                                                                                                                                                                                                                                                                                                                                                                                                                                                                                                                                                                                                                                                                                                                                                                                                                                                                                                                                                                                                                                                                                                                                                                                                                                                                                                                                                                                                                                                                                                                                                                                                                                                                                                                                                                                                                                                       | Arthropodium cirratum                                                                                                                                                                                                                                                                                                                                                                                                                                                                                                                                                                                                                                                                                                                                                                                                                                                                                                                                                                                                                                                                                                                                                                                                                                                                                                                                                                                                                                                                                                                                                                                                                                                                                                                                                                                                                                                                                                                                                                                                                                                                                                          | Ranga Lily              | 0.6               | 200mm    | 22     |                                                 |  |  |  |  |
|   | CLI min                                                                                                                                                                                                                                                                                                                                                                                                                                                                                                                                                                                                                                                                                                                                                                                                                                                                                                                                                                                                                                                                                                                                                                                                                                                                                                                                                                                                                                                                                                                                                                                                                                                                                                                                                                                                                                                                                                                                                                                                                                                                                                                       | Clivea miniata 'Shade Master'                                                                                                                                                                                                                                                                                                                                                                                                                                                                                                                                                                                                                                                                                                                                                                                                                                                                                                                                                                                                                                                                                                                                                                                                                                                                                                                                                                                                                                                                                                                                                                                                                                                                                                                                                                                                                                                                                                                                                                                                                                                                                                  | Clivia                  | 0.5               | 200mm    | 20     |                                                 |  |  |  |  |
|   | CYC rev                                                                                                                                                                                                                                                                                                                                                                                                                                                                                                                                                                                                                                                                                                                                                                                                                                                                                                                                                                                                                                                                                                                                                                                                                                                                                                                                                                                                                                                                                                                                                                                                                                                                                                                                                                                                                                                                                                                                                                                                                                                                                                                       | Cycas revoluta                                                                                                                                                                                                                                                                                                                                                                                                                                                                                                                                                                                                                                                                                                                                                                                                                                                                                                                                                                                                                                                                                                                                                                                                                                                                                                                                                                                                                                                                                                                                                                                                                                                                                                                                                                                                                                                                                                                                                                                                                                                                                                                 | Sago Palm               | 1-2               | 400mm    |        |                                                 |  |  |  |  |
|   | DOR exc                                                                                                                                                                                                                                                                                                                                                                                                                                                                                                                                                                                                                                                                                                                                                                                                                                                                                                                                                                                                                                                                                                                                                                                                                                                                                                                                                                                                                                                                                                                                                                                                                                                                                                                                                                                                                                                                                                                                                                                                                                                                                                                       | Doryanthes excelsa                                                                                                                                                                                                                                                                                                                                                                                                                                                                                                                                                                                                                                                                                                                                                                                                                                                                                                                                                                                                                                                                                                                                                                                                                                                                                                                                                                                                                                                                                                                                                                                                                                                                                                                                                                                                                                                                                                                                                                                                                                                                                                             | Gymea Lily              | 2                 | 45L      | 23     |                                                 |  |  |  |  |
| Ш | DOR exc                                                                                                                                                                                                                                                                                                                                                                                                                                                                                                                                                                                                                                                                                                                                                                                                                                                                                                                                                                                                                                                                                                                                                                                                                                                                                                                                                                                                                                                                                                                                                                                                                                                                                                                                                                                                                                                                                                                                                                                                                                                                                                                       | Doryanthes excelsa                                                                                                                                                                                                                                                                                                                                                                                                                                                                                                                                                                                                                                                                                                                                                                                                                                                                                                                                                                                                                                                                                                                                                                                                                                                                                                                                                                                                                                                                                                                                                                                                                                                                                                                                                                                                                                                                                                                                                                                                                                                                                                             | Gymea Lily              | 2                 | 75L      | 4      |                                                 |  |  |  |  |
|   | LEU bro                                                                                                                                                                                                                                                                                                                                                                                                                                                                                                                                                                                                                                                                                                                                                                                                                                                                                                                                                                                                                                                                                                                                                                                                                                                                                                                                                                                                                                                                                                                                                                                                                                                                                                                                                                                                                                                                                                                                                                                                                                                                                                                       | Leucophyta brownii                                                                                                                                                                                                                                                                                                                                                                                                                                                                                                                                                                                                                                                                                                                                                                                                                                                                                                                                                                                                                                                                                                                                                                                                                                                                                                                                                                                                                                                                                                                                                                                                                                                                                                                                                                                                                                                                                                                                                                                                                                                                                                             | Cusion Bush             | 1                 | 140mm    | 4      |                                                 |  |  |  |  |
|   | RHA exc                                                                                                                                                                                                                                                                                                                                                                                                                                                                                                                                                                                                                                                                                                                                                                                                                                                                                                                                                                                                                                                                                                                                                                                                                                                                                                                                                                                                                                                                                                                                                                                                                                                                                                                                                                                                                                                                                                                                                                                                                                                                                                                       | Rhapis excelsa                                                                                                                                                                                                                                                                                                                                                                                                                                                                                                                                                                                                                                                                                                                                                                                                                                                                                                                                                                                                                                                                                                                                                                                                                                                                                                                                                                                                                                                                                                                                                                                                                                                                                                                                                                                                                                                                                                                                                                                                                                                                                                                 | The Lady Palm           | 2-4               | 300mm    |        |                                                 |  |  |  |  |
|   | SEN ser                                                                                                                                                                                                                                                                                                                                                                                                                                                                                                                                                                                                                                                                                                                                                                                                                                                                                                                                                                                                                                                                                                                                                                                                                                                                                                                                                                                                                                                                                                                                                                                                                                                                                                                                                                                                                                                                                                                                                                                                                                                                                                                       | Senecio serpens                                                                                                                                                                                                                                                                                                                                                                                                                                                                                                                                                                                                                                                                                                                                                                                                                                                                                                                                                                                                                                                                                                                                                                                                                                                                                                                                                                                                                                                                                                                                                                                                                                                                                                                                                                                                                                                                                                                                                                                                                                                                                                                | Blue Chalksticks        | 0.2-0.3           | 140mm    | 80     |                                                 |  |  |  |  |
|   | SPA LA                                                                                                                                                                                                                                                                                                                                                                                                                                                                                                                                                                                                                                                                                                                                                                                                                                                                                                                                                                                                                                                                                                                                                                                                                                                                                                                                                                                                                                                                                                                                                                                                                                                                                                                                                                                                                                                                                                                                                                                                                                                                                                                        | Spathiphyllum 'Little Angel'                                                                                                                                                                                                                                                                                                                                                                                                                                                                                                                                                                                                                                                                                                                                                                                                                                                                                                                                                                                                                                                                                                                                                                                                                                                                                                                                                                                                                                                                                                                                                                                                                                                                                                                                                                                                                                                                                                                                                                                                                                                                                                   | Peace Lily              | 0.6               | 140mm    | 80     |                                                 |  |  |  |  |
|   |                                                                                                                                                                                                                                                                                                                                                                                                                                                                                                                                                                                                                                                                                                                                                                                                                                                                                                                                                                                                                                                                                                                                                                                                                                                                                                                                                                                                                                                                                                                                                                                                                                                                                                                                                                                                                                                                                                                                                                                                                                                                                                                               |                                                                                                                                                                                                                                                                                                                                                                                                                                                                                                                                                                                                                                                                                                                                                                                                                                                                                                                                                                                                                                                                                                                                                                                                                                                                                                                                                                                                                                                                                                                                                                                                                                                                                                                                                                                                                                                                                                                                                                                                                                                                                                                                | -                       |                   |          |        |                                                 |  |  |  |  |
|   | Ferns                                                                                                                                                                                                                                                                                                                                                                                                                                                                                                                                                                                                                                                                                                                                                                                                                                                                                                                                                                                                                                                                                                                                                                                                                                                                                                                                                                                                                                                                                                                                                                                                                                                                                                                                                                                                                                                                                                                                                                                                                                                                                                                         |                                                                                                                                                                                                                                                                                                                                                                                                                                                                                                                                                                                                                                                                                                                                                                                                                                                                                                                                                                                                                                                                                                                                                                                                                                                                                                                                                                                                                                                                                                                                                                                                                                                                                                                                                                                                                                                                                                                                                                                                                                                                                                                                |                         |                   |          |        |                                                 |  |  |  |  |
|   | ASP aus                                                                                                                                                                                                                                                                                                                                                                                                                                                                                                                                                                                                                                                                                                                                                                                                                                                                                                                                                                                                                                                                                                                                                                                                                                                                                                                                                                                                                                                                                                                                                                                                                                                                                                                                                                                                                                                                                                                                                                                                                                                                                                                       | Asplenium australasicum                                                                                                                                                                                                                                                                                                                                                                                                                                                                                                                                                                                                                                                                                                                                                                                                                                                                                                                                                                                                                                                                                                                                                                                                                                                                                                                                                                                                                                                                                                                                                                                                                                                                                                                                                                                                                                                                                                                                                                                                                                                                                                        | Birds Nest Fern         | 1-2               | 45L      | 23     |                                                 |  |  |  |  |
|   | CYA coo                                                                                                                                                                                                                                                                                                                                                                                                                                                                                                                                                                                                                                                                                                                                                                                                                                                                                                                                                                                                                                                                                                                                                                                                                                                                                                                                                                                                                                                                                                                                                                                                                                                                                                                                                                                                                                                                                                                                                                                                                                                                                                                       | Cyathea cooperi                                                                                                                                                                                                                                                                                                                                                                                                                                                                                                                                                                                                                                                                                                                                                                                                                                                                                                                                                                                                                                                                                                                                                                                                                                                                                                                                                                                                                                                                                                                                                                                                                                                                                                                                                                                                                                                                                                                                                                                                                                                                                                                | Australian Tree Fern    | 5-20              | 2-3 feet | 6      |                                                 |  |  |  |  |
|   | DOO asp                                                                                                                                                                                                                                                                                                                                                                                                                                                                                                                                                                                                                                                                                                                                                                                                                                                                                                                                                                                                                                                                                                                                                                                                                                                                                                                                                                                                                                                                                                                                                                                                                                                                                                                                                                                                                                                                                                                                                                                                                                                                                                                       | Doodia aspera                                                                                                                                                                                                                                                                                                                                                                                                                                                                                                                                                                                                                                                                                                                                                                                                                                                                                                                                                                                                                                                                                                                                                                                                                                                                                                                                                                                                                                                                                                                                                                                                                                                                                                                                                                                                                                                                                                                                                                                                                                                                                                                  | Pickly Rasp Fern        | 0.5               | 140mm    | 145    |                                                 |  |  |  |  |
|   |                                                                                                                                                                                                                                                                                                                                                                                                                                                                                                                                                                                                                                                                                                                                                                                                                                                                                                                                                                                                                                                                                                                                                                                                                                                                                                                                                                                                                                                                                                                                                                                                                                                                                                                                                                                                                                                                                                                                                                                                                                                                                                                               |                                                                                                                                                                                                                                                                                                                                                                                                                                                                                                                                                                                                                                                                                                                                                                                                                                                                                                                                                                                                                                                                                                                                                                                                                                                                                                                                                                                                                                                                                                                                                                                                                                                                                                                                                                                                                                                                                                                                                                                                                                                                                                                                |                         |                   |          |        |                                                 |  |  |  |  |
|   | Grasses & Grou                                                                                                                                                                                                                                                                                                                                                                                                                                                                                                                                                                                                                                                                                                                                                                                                                                                                                                                                                                                                                                                                                                                                                                                                                                                                                                                                                                                                                                                                                                                                                                                                                                                                                                                                                                                                                                                                                                                                                                                                                                                                                                                | undcovers                                                                                                                                                                                                                                                                                                                                                                                                                                                                                                                                                                                                                                                                                                                                                                                                                                                                                                                                                                                                                                                                                                                                                                                                                                                                                                                                                                                                                                                                                                                                                                                                                                                                                                                                                                                                                                                                                                                                                                                                                                                                                                                      |                         |                   |          | 100.00 |                                                 |  |  |  |  |
|   | ACA 'CI'                                                                                                                                                                                                                                                                                                                                                                                                                                                                                                                                                                                                                                                                                                                                                                                                                                                                                                                                                                                                                                                                                                                                                                                                                                                                                                                                                                                                                                                                                                                                                                                                                                                                                                                                                                                                                                                                                                                                                                                                                                                                                                                      | Casaurina glouca 'Cousin It'                                                                                                                                                                                                                                                                                                                                                                                                                                                                                                                                                                                                                                                                                                                                                                                                                                                                                                                                                                                                                                                                                                                                                                                                                                                                                                                                                                                                                                                                                                                                                                                                                                                                                                                                                                                                                                                                                                                                                                                                                                                                                                   | Cousin It               | 0.3               | 140mm    | 50     |                                                 |  |  |  |  |
|   | DIA cae                                                                                                                                                                                                                                                                                                                                                                                                                                                                                                                                                                                                                                                                                                                                                                                                                                                                                                                                                                                                                                                                                                                                                                                                                                                                                                                                                                                                                                                                                                                                                                                                                                                                                                                                                                                                                                                                                                                                                                                                                                                                                                                       | Dianella caerula                                                                                                                                                                                                                                                                                                                                                                                                                                                                                                                                                                                                                                                                                                                                                                                                                                                                                                                                                                                                                                                                                                                                                                                                                                                                                                                                                                                                                                                                                                                                                                                                                                                                                                                                                                                                                                                                                                                                                                                                                                                                                                               | Paroo Lily              | 0.5               | Tube     |        |                                                 |  |  |  |  |
|   | DIC SF                                                                                                                                                                                                                                                                                                                                                                                                                                                                                                                                                                                                                                                                                                                                                                                                                                                                                                                                                                                                                                                                                                                                                                                                                                                                                                                                                                                                                                                                                                                                                                                                                                                                                                                                                                                                                                                                                                                                                                                                                                                                                                                        | Dichondra argentea 'Silver Falls'                                                                                                                                                                                                                                                                                                                                                                                                                                                                                                                                                                                                                                                                                                                                                                                                                                                                                                                                                                                                                                                                                                                                                                                                                                                                                                                                                                                                                                                                                                                                                                                                                                                                                                                                                                                                                                                                                                                                                                                                                                                                                              | Silver Kidney Creeper   | 0.3               | 140mm    | 66     |                                                 |  |  |  |  |
|   | GAZ tom                                                                                                                                                                                                                                                                                                                                                                                                                                                                                                                                                                                                                                                                                                                                                                                                                                                                                                                                                                                                                                                                                                                                                                                                                                                                                                                                                                                                                                                                                                                                                                                                                                                                                                                                                                                                                                                                                                                                                                                                                                                                                                                       | Gazania tomentosa                                                                                                                                                                                                                                                                                                                                                                                                                                                                                                                                                                                                                                                                                                                                                                                                                                                                                                                                                                                                                                                                                                                                                                                                                                                                                                                                                                                                                                                                                                                                                                                                                                                                                                                                                                                                                                                                                                                                                                                                                                                                                                              | Silver Gazania          | 0.2               | 140mm    | 50     |                                                 |  |  |  |  |
|   | HIB sca                                                                                                                                                                                                                                                                                                                                                                                                                                                                                                                                                                                                                                                                                                                                                                                                                                                                                                                                                                                                                                                                                                                                                                                                                                                                                                                                                                                                                                                                                                                                                                                                                                                                                                                                                                                                                                                                                                                                                                                                                                                                                                                       | Hibbertia scandens                                                                                                                                                                                                                                                                                                                                                                                                                                                                                                                                                                                                                                                                                                                                                                                                                                                                                                                                                                                                                                                                                                                                                                                                                                                                                                                                                                                                                                                                                                                                                                                                                                                                                                                                                                                                                                                                                                                                                                                                                                                                                                             | Guinea Flower           | 0.15-0.25         | Tube     | 31     |                                                 |  |  |  |  |
|   | JUN con                                                                                                                                                                                                                                                                                                                                                                                                                                                                                                                                                                                                                                                                                                                                                                                                                                                                                                                                                                                                                                                                                                                                                                                                                                                                                                                                                                                                                                                                                                                                                                                                                                                                                                                                                                                                                                                                                                                                                                                                                                                                                                                       | Juniperus conferta                                                                                                                                                                                                                                                                                                                                                                                                                                                                                                                                                                                                                                                                                                                                                                                                                                                                                                                                                                                                                                                                                                                                                                                                                                                                                                                                                                                                                                                                                                                                                                                                                                                                                                                                                                                                                                                                                                                                                                                                                                                                                                             | Japanese Shore Juniper  | 0.3               | 200mm    | 20     |                                                 |  |  |  |  |
|   | LOM Ion                                                                                                                                                                                                                                                                                                                                                                                                                                                                                                                                                                                                                                                                                                                                                                                                                                                                                                                                                                                                                                                                                                                                                                                                                                                                                                                                                                                                                                                                                                                                                                                                                                                                                                                                                                                                                                                                                                                                                                                                                                                                                                                       | Lomandra longifolia 'Tanika'                                                                                                                                                                                                                                                                                                                                                                                                                                                                                                                                                                                                                                                                                                                                                                                                                                                                                                                                                                                                                                                                                                                                                                                                                                                                                                                                                                                                                                                                                                                                                                                                                                                                                                                                                                                                                                                                                                                                                                                                                                                                                                   | Spiky-headed Mat-rush   | 1                 | Tube     | 65     |                                                 |  |  |  |  |
|   | LIR mus                                                                                                                                                                                                                                                                                                                                                                                                                                                                                                                                                                                                                                                                                                                                                                                                                                                                                                                                                                                                                                                                                                                                                                                                                                                                                                                                                                                                                                                                                                                                                                                                                                                                                                                                                                                                                                                                                                                                                                                                                                                                                                                       | Liriope muscari 'Evergreen Giant'                                                                                                                                                                                                                                                                                                                                                                                                                                                                                                                                                                                                                                                                                                                                                                                                                                                                                                                                                                                                                                                                                                                                                                                                                                                                                                                                                                                                                                                                                                                                                                                                                                                                                                                                                                                                                                                                                                                                                                                                                                                                                              | Giant Liriope           | 0.5               | 140mm    | 40     |                                                 |  |  |  |  |
|   | SED 'GM'                                                                                                                                                                                                                                                                                                                                                                                                                                                                                                                                                                                                                                                                                                                                                                                                                                                                                                                                                                                                                                                                                                                                                                                                                                                                                                                                                                                                                                                                                                                                                                                                                                                                                                                                                                                                                                                                                                                                                                                                                                                                                                                      | Sedum 'Gold Mound'                                                                                                                                                                                                                                                                                                                                                                                                                                                                                                                                                                                                                                                                                                                                                                                                                                                                                                                                                                                                                                                                                                                                                                                                                                                                                                                                                                                                                                                                                                                                                                                                                                                                                                                                                                                                                                                                                                                                                                                                                                                                                                             | Mexican Stonecrop       | 0.15              | 140mm    |        |                                                 |  |  |  |  |
|   | TRA jas                                                                                                                                                                                                                                                                                                                                                                                                                                                                                                                                                                                                                                                                                                                                                                                                                                                                                                                                                                                                                                                                                                                                                                                                                                                                                                                                                                                                                                                                                                                                                                                                                                                                                                                                                                                                                                                                                                                                                                                                                                                                                                                       | Trachelospermum jasminoides                                                                                                                                                                                                                                                                                                                                                                                                                                                                                                                                                                                                                                                                                                                                                                                                                                                                                                                                                                                                                                                                                                                                                                                                                                                                                                                                                                                                                                                                                                                                                                                                                                                                                                                                                                                                                                                                                                                                                                                                                                                                                                    | Star Jasmine            | 0.5               | Tube     |        |                                                 |  |  |  |  |
|   | VIO hed                                                                                                                                                                                                                                                                                                                                                                                                                                                                                                                                                                                                                                                                                                                                                                                                                                                                                                                                                                                                                                                                                                                                                                                                                                                                                                                                                                                                                                                                                                                                                                                                                                                                                                                                                                                                                                                                                                                                                                                                                                                                                                                       | Viola hederacea                                                                                                                                                                                                                                                                                                                                                                                                                                                                                                                                                                                                                                                                                                                                                                                                                                                                                                                                                                                                                                                                                                                                                                                                                                                                                                                                                                                                                                                                                                                                                                                                                                                                                                                                                                                                                                                                                                                                                                                                                                                                                                                | Native Viola            | 0.2               |          |        |                                                 |  |  |  |  |
|   |                                                                                                                                                                                                                                                                                                                                                                                                                                                                                                                                                                                                                                                                                                                                                                                                                                                                                                                                                                                                                                                                                                                                                                                                                                                                                                                                                                                                                                                                                                                                                                                                                                                                                                                                                                                                                                                                                                                                                                                                                                                                                                                               |                                                                                                                                                                                                                                                                                                                                                                                                                                                                                                                                                                                                                                                                                                                                                                                                                                                                                                                                                                                                                                                                                                                                                                                                                                                                                                                                                                                                                                                                                                                                                                                                                                                                                                                                                                                                                                                                                                                                                                                                                                                                                                                                |                         |                   |          |        |                                                 |  |  |  |  |