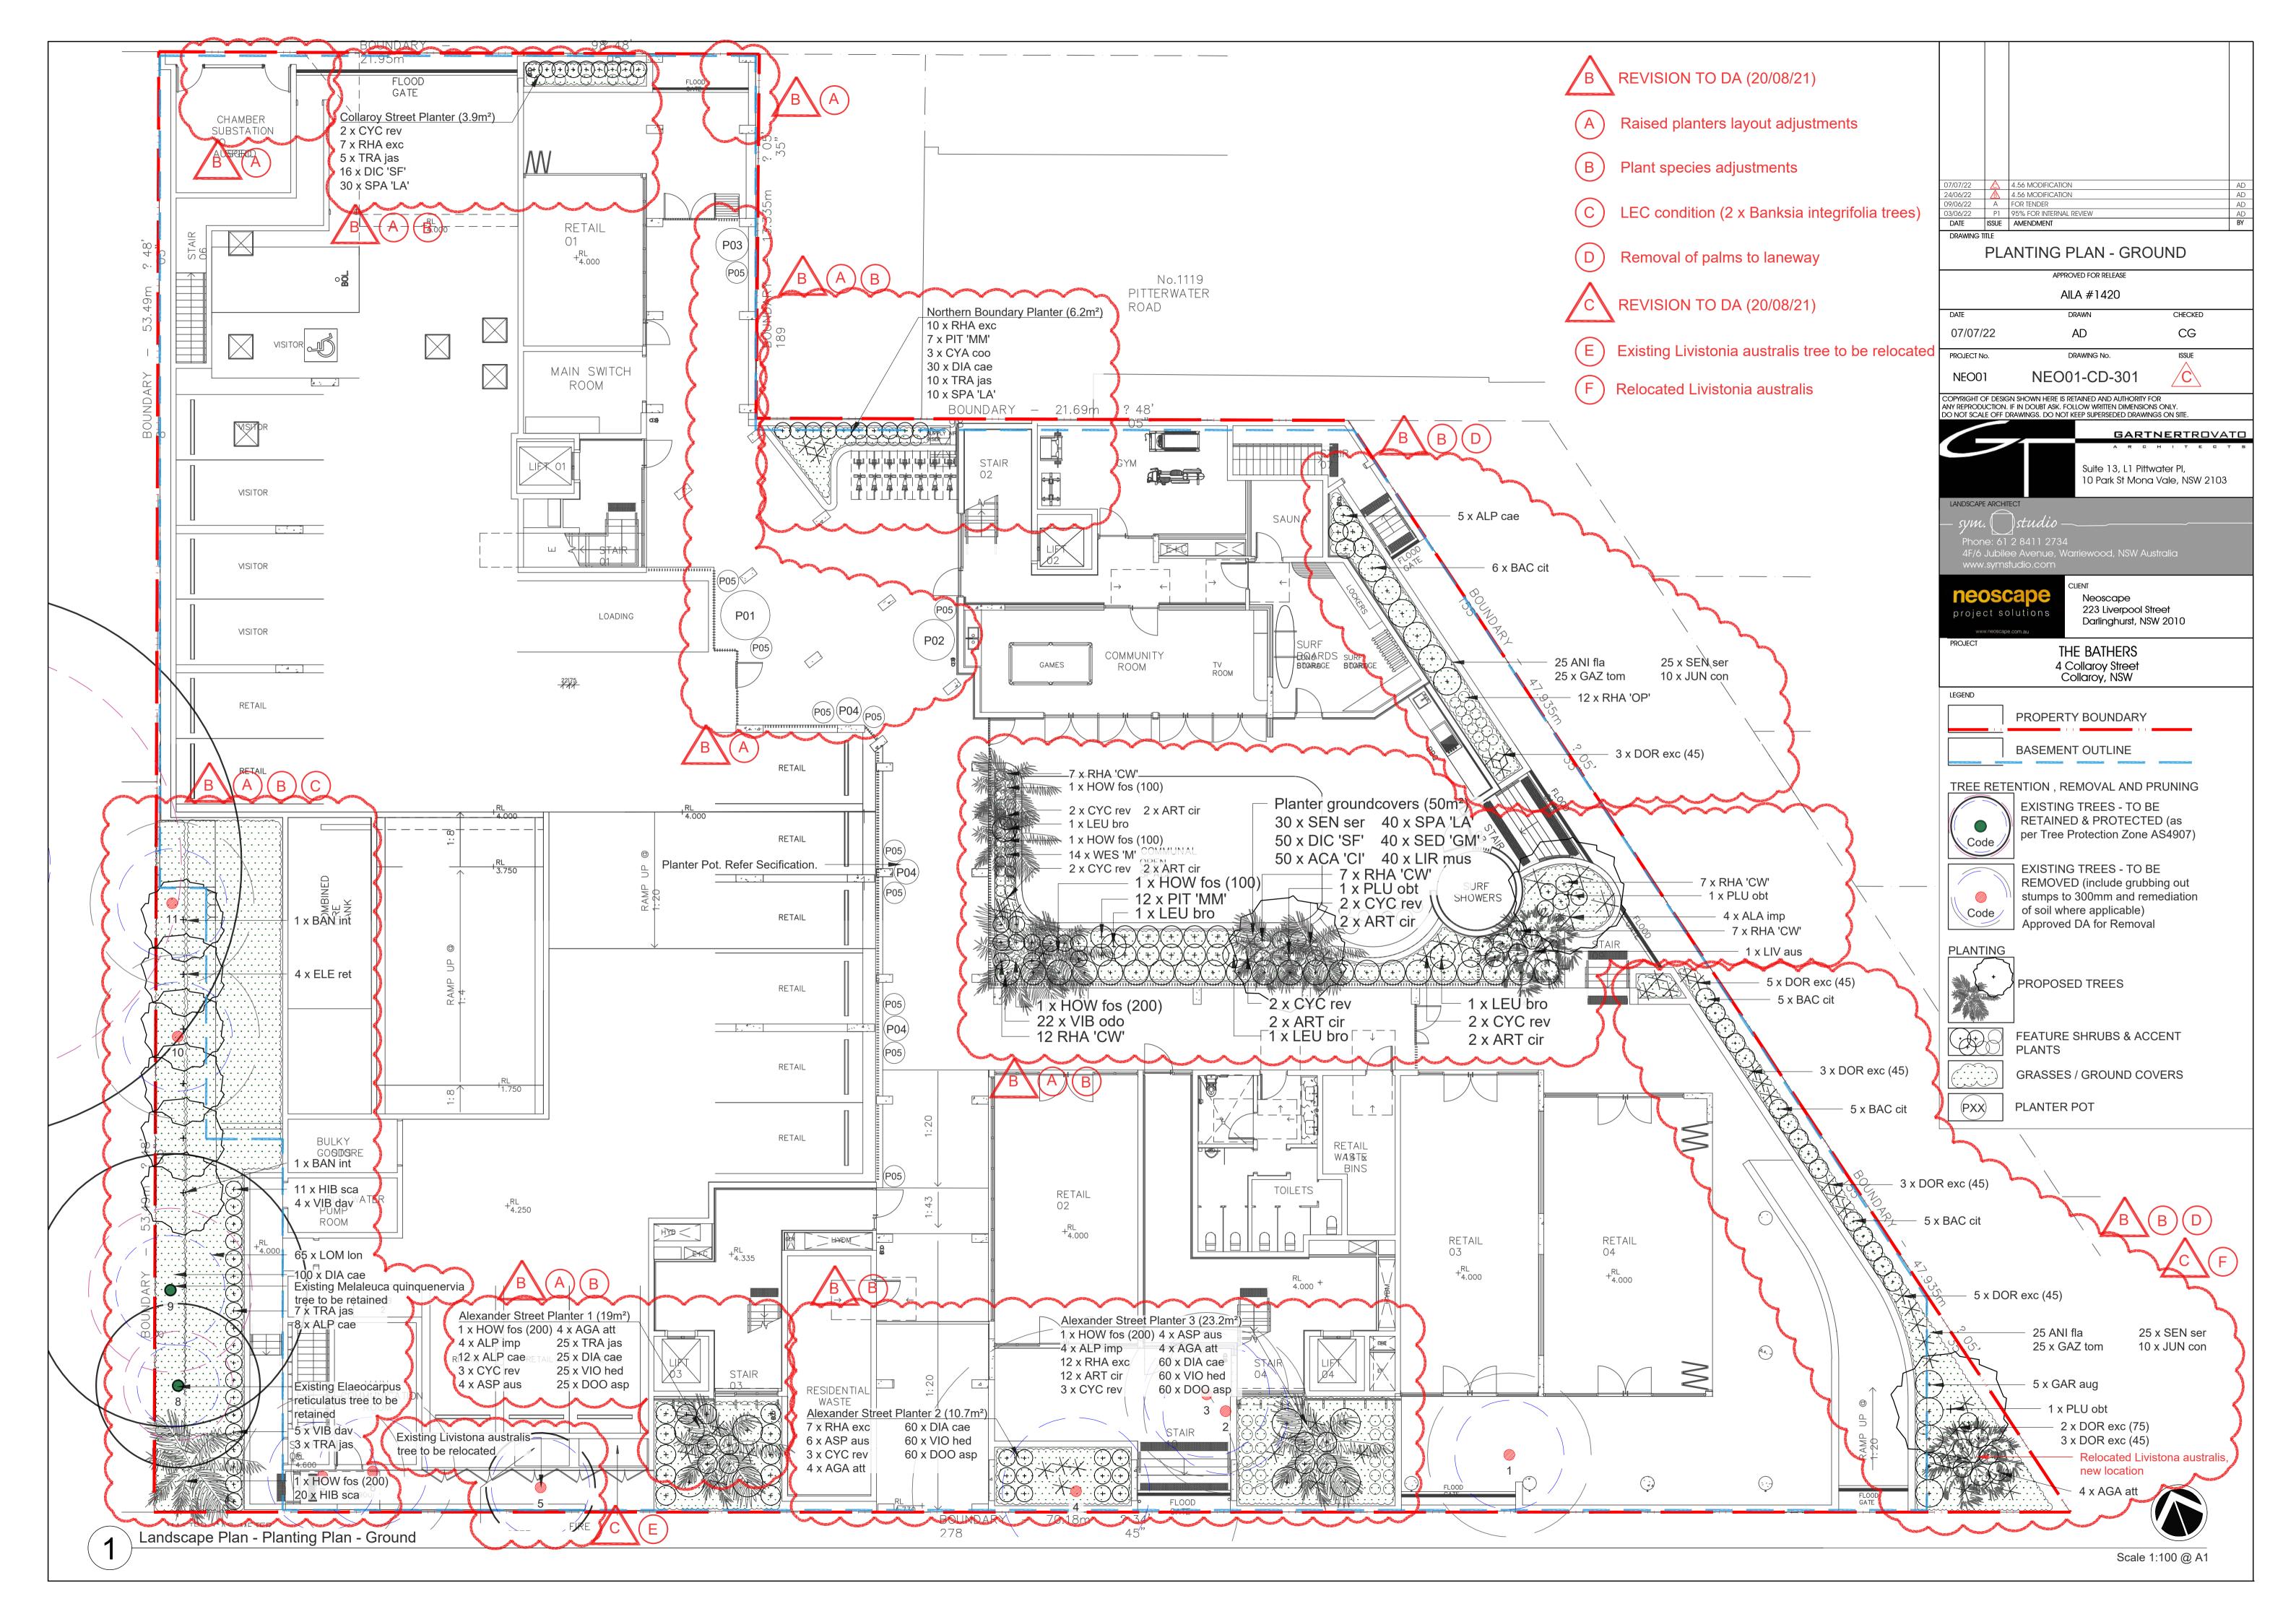

## PLANT SCHEDULE

| 1 | TO A STATE OF THE PARTY OF THE | ALCONO MANAGEMENT AND RESIDENCE AND RESIDENC |                         |                   |          |        |                                                 |  |  |  |  |
|---|-------------------------------------------------------------------------------------------------------------------------------------------------------------------------------------------------------------------------------------------------------------------------------------------------------------------------------------------------------------------------------------------------------------------------------------------------------------------------------------------------------------------------------------------------------------------------------------------------------------------------------------------------------------------------------------------------------------------------------------------------------------------------------------------------------------------------------------------------------------------------------------------------------------------------------------------------------------------------------------------------------------------------------------------------------------------------------------------------------------------------------------------------------------------------------------------------------------------------------------------------------------------------------------------------------------------------------------------------------------------------------------------------------------------------------------------------------------------------------------------------------------------------------------------------------------------------------------------------------------------------------------------------------------------------------------------------------------------------------------------------------------------------------------------------------------------------------------------------------------------------------------------------------------------------------------------------------------------------------------------------------------------------------------------------------------------------------------------------------------------------------|--------------------------------------------------------------------------------------------------------------------------------------------------------------------------------------------------------------------------------------------------------------------------------------------------------------------------------------------------------------------------------------------------------------------------------------------------------------------------------------------------------------------------------------------------------------------------------------------------------------------------------------------------------------------------------------------------------------------------------------------------------------------------------------------------------------------------------------------------------------------------------------------------------------------------------------------------------------------------------------------------------------------------------------------------------------------------------------------------------------------------------------------------------------------------------------------------------------------------------------------------------------------------------------------------------------------------------------------------------------------------------------------------------------------------------------------------------------------------------------------------------------------------------------------------------------------------------------------------------------------------------------------------------------------------------------------------------------------------------------------------------------------------------------------------------------------------------------------------------------------------------------------------------------------------------------------------------------------------------------------------------------------------------------------------------------------------------------------------------------------------------|-------------------------|-------------------|----------|--------|-------------------------------------------------|--|--|--|--|
|   | GROUND FLOOR PLANT SCHEDULE                                                                                                                                                                                                                                                                                                                                                                                                                                                                                                                                                                                                                                                                                                                                                                                                                                                                                                                                                                                                                                                                                                                                                                                                                                                                                                                                                                                                                                                                                                                                                                                                                                                                                                                                                                                                                                                                                                                                                                                                                                                                                                   |                                                                                                                                                                                                                                                                                                                                                                                                                                                                                                                                                                                                                                                                                                                                                                                                                                                                                                                                                                                                                                                                                                                                                                                                                                                                                                                                                                                                                                                                                                                                                                                                                                                                                                                                                                                                                                                                                                                                                                                                                                                                                                                                |                         |                   |          |        |                                                 |  |  |  |  |
|   | Abbreviation                                                                                                                                                                                                                                                                                                                                                                                                                                                                                                                                                                                                                                                                                                                                                                                                                                                                                                                                                                                                                                                                                                                                                                                                                                                                                                                                                                                                                                                                                                                                                                                                                                                                                                                                                                                                                                                                                                                                                                                                                                                                                                                  | Botanical Name                                                                                                                                                                                                                                                                                                                                                                                                                                                                                                                                                                                                                                                                                                                                                                                                                                                                                                                                                                                                                                                                                                                                                                                                                                                                                                                                                                                                                                                                                                                                                                                                                                                                                                                                                                                                                                                                                                                                                                                                                                                                                                                 | Common Name             | Mature Height (m) | Pot Size | Qty    | Comments                                        |  |  |  |  |
|   | Trees                                                                                                                                                                                                                                                                                                                                                                                                                                                                                                                                                                                                                                                                                                                                                                                                                                                                                                                                                                                                                                                                                                                                                                                                                                                                                                                                                                                                                                                                                                                                                                                                                                                                                                                                                                                                                                                                                                                                                                                                                                                                                                                         |                                                                                                                                                                                                                                                                                                                                                                                                                                                                                                                                                                                                                                                                                                                                                                                                                                                                                                                                                                                                                                                                                                                                                                                                                                                                                                                                                                                                                                                                                                                                                                                                                                                                                                                                                                                                                                                                                                                                                                                                                                                                                                                                |                         |                   |          |        |                                                 |  |  |  |  |
|   | BAC cit                                                                                                                                                                                                                                                                                                                                                                                                                                                                                                                                                                                                                                                                                                                                                                                                                                                                                                                                                                                                                                                                                                                                                                                                                                                                                                                                                                                                                                                                                                                                                                                                                                                                                                                                                                                                                                                                                                                                                                                                                                                                                                                       | Backhousia citriodora                                                                                                                                                                                                                                                                                                                                                                                                                                                                                                                                                                                                                                                                                                                                                                                                                                                                                                                                                                                                                                                                                                                                                                                                                                                                                                                                                                                                                                                                                                                                                                                                                                                                                                                                                                                                                                                                                                                                                                                                                                                                                                          | Lemon Myrtle            | 3-5               | 45L      | 21     | Caliper 30mm. Sub surface tree anchor system    |  |  |  |  |
|   | BAN int                                                                                                                                                                                                                                                                                                                                                                                                                                                                                                                                                                                                                                                                                                                                                                                                                                                                                                                                                                                                                                                                                                                                                                                                                                                                                                                                                                                                                                                                                                                                                                                                                                                                                                                                                                                                                                                                                                                                                                                                                                                                                                                       | Banksia integrifolia                                                                                                                                                                                                                                                                                                                                                                                                                                                                                                                                                                                                                                                                                                                                                                                                                                                                                                                                                                                                                                                                                                                                                                                                                                                                                                                                                                                                                                                                                                                                                                                                                                                                                                                                                                                                                                                                                                                                                                                                                                                                                                           | Coast Banksia           | 4–15              | 100L     | 2      | Caliper 50mm. Sub surface tree anchor system    |  |  |  |  |
|   | ELA ret                                                                                                                                                                                                                                                                                                                                                                                                                                                                                                                                                                                                                                                                                                                                                                                                                                                                                                                                                                                                                                                                                                                                                                                                                                                                                                                                                                                                                                                                                                                                                                                                                                                                                                                                                                                                                                                                                                                                                                                                                                                                                                                       | Elaeocarpus reticulatus 'Primma Donna'                                                                                                                                                                                                                                                                                                                                                                                                                                                                                                                                                                                                                                                                                                                                                                                                                                                                                                                                                                                                                                                                                                                                                                                                                                                                                                                                                                                                                                                                                                                                                                                                                                                                                                                                                                                                                                                                                                                                                                                                                                                                                         | Blueberry Ash           | 6-8               | 100L     | 4      | Caliper 50mm. Sub surface tree anchor system    |  |  |  |  |
| Ш | HOW fos (100)                                                                                                                                                                                                                                                                                                                                                                                                                                                                                                                                                                                                                                                                                                                                                                                                                                                                                                                                                                                                                                                                                                                                                                                                                                                                                                                                                                                                                                                                                                                                                                                                                                                                                                                                                                                                                                                                                                                                                                                                                                                                                                                 | Howia fosteriana                                                                                                                                                                                                                                                                                                                                                                                                                                                                                                                                                                                                                                                                                                                                                                                                                                                                                                                                                                                                                                                                                                                                                                                                                                                                                                                                                                                                                                                                                                                                                                                                                                                                                                                                                                                                                                                                                                                                                                                                                                                                                                               | Kentia palm             | 8-6               | 100L     | 5      | 2.0M clear stem. Sub surface tree anchor system |  |  |  |  |
|   | HOW fos (200)                                                                                                                                                                                                                                                                                                                                                                                                                                                                                                                                                                                                                                                                                                                                                                                                                                                                                                                                                                                                                                                                                                                                                                                                                                                                                                                                                                                                                                                                                                                                                                                                                                                                                                                                                                                                                                                                                                                                                                                                                                                                                                                 | Howia fosteriana                                                                                                                                                                                                                                                                                                                                                                                                                                                                                                                                                                                                                                                                                                                                                                                                                                                                                                                                                                                                                                                                                                                                                                                                                                                                                                                                                                                                                                                                                                                                                                                                                                                                                                                                                                                                                                                                                                                                                                                                                                                                                                               | Kentia palm             | 8-6               | 200L     | 4      | 4.0M clear stem. Sub surface tree anchor system |  |  |  |  |
|   | LIV aus                                                                                                                                                                                                                                                                                                                                                                                                                                                                                                                                                                                                                                                                                                                                                                                                                                                                                                                                                                                                                                                                                                                                                                                                                                                                                                                                                                                                                                                                                                                                                                                                                                                                                                                                                                                                                                                                                                                                                                                                                                                                                                                       | Livistona australis                                                                                                                                                                                                                                                                                                                                                                                                                                                                                                                                                                                                                                                                                                                                                                                                                                                                                                                                                                                                                                                                                                                                                                                                                                                                                                                                                                                                                                                                                                                                                                                                                                                                                                                                                                                                                                                                                                                                                                                                                                                                                                            | Cabbage-tree Palm       | 25-30             | 400L     | 1      | 4.0M clear stem. Sub surface tree anchor system |  |  |  |  |
|   | PLU obt                                                                                                                                                                                                                                                                                                                                                                                                                                                                                                                                                                                                                                                                                                                                                                                                                                                                                                                                                                                                                                                                                                                                                                                                                                                                                                                                                                                                                                                                                                                                                                                                                                                                                                                                                                                                                                                                                                                                                                                                                                                                                                                       | Plumeria obtusa 'Singapore White'                                                                                                                                                                                                                                                                                                                                                                                                                                                                                                                                                                                                                                                                                                                                                                                                                                                                                                                                                                                                                                                                                                                                                                                                                                                                                                                                                                                                                                                                                                                                                                                                                                                                                                                                                                                                                                                                                                                                                                                                                                                                                              | Evergreen Frangipani    | 3-5               | 400L     | 3      | Caliper 50mm. Sub surface tree anchor system    |  |  |  |  |
|   |                                                                                                                                                                                                                                                                                                                                                                                                                                                                                                                                                                                                                                                                                                                                                                                                                                                                                                                                                                                                                                                                                                                                                                                                                                                                                                                                                                                                                                                                                                                                                                                                                                                                                                                                                                                                                                                                                                                                                                                                                                                                                                                               |                                                                                                                                                                                                                                                                                                                                                                                                                                                                                                                                                                                                                                                                                                                                                                                                                                                                                                                                                                                                                                                                                                                                                                                                                                                                                                                                                                                                                                                                                                                                                                                                                                                                                                                                                                                                                                                                                                                                                                                                                                                                                                                                |                         |                   | -0       |        |                                                 |  |  |  |  |
| . | Shrubs                                                                                                                                                                                                                                                                                                                                                                                                                                                                                                                                                                                                                                                                                                                                                                                                                                                                                                                                                                                                                                                                                                                                                                                                                                                                                                                                                                                                                                                                                                                                                                                                                                                                                                                                                                                                                                                                                                                                                                                                                                                                                                                        | 1                                                                                                                                                                                                                                                                                                                                                                                                                                                                                                                                                                                                                                                                                                                                                                                                                                                                                                                                                                                                                                                                                                                                                                                                                                                                                                                                                                                                                                                                                                                                                                                                                                                                                                                                                                                                                                                                                                                                                                                                                                                                                                                              |                         |                   |          |        |                                                 |  |  |  |  |
|   | ALP cae                                                                                                                                                                                                                                                                                                                                                                                                                                                                                                                                                                                                                                                                                                                                                                                                                                                                                                                                                                                                                                                                                                                                                                                                                                                                                                                                                                                                                                                                                                                                                                                                                                                                                                                                                                                                                                                                                                                                                                                                                                                                                                                       | Alpina caerulea                                                                                                                                                                                                                                                                                                                                                                                                                                                                                                                                                                                                                                                                                                                                                                                                                                                                                                                                                                                                                                                                                                                                                                                                                                                                                                                                                                                                                                                                                                                                                                                                                                                                                                                                                                                                                                                                                                                                                                                                                                                                                                                | Native Ginger           | 3                 | 35L      | 24     |                                                 |  |  |  |  |
|   | GAR aug                                                                                                                                                                                                                                                                                                                                                                                                                                                                                                                                                                                                                                                                                                                                                                                                                                                                                                                                                                                                                                                                                                                                                                                                                                                                                                                                                                                                                                                                                                                                                                                                                                                                                                                                                                                                                                                                                                                                                                                                                                                                                                                       | Gardenia augusta 'Florida'                                                                                                                                                                                                                                                                                                                                                                                                                                                                                                                                                                                                                                                                                                                                                                                                                                                                                                                                                                                                                                                                                                                                                                                                                                                                                                                                                                                                                                                                                                                                                                                                                                                                                                                                                                                                                                                                                                                                                                                                                                                                                                     | Florists Gardenia       | 1                 | 400mm    | 5      |                                                 |  |  |  |  |
|   | PIT MM                                                                                                                                                                                                                                                                                                                                                                                                                                                                                                                                                                                                                                                                                                                                                                                                                                                                                                                                                                                                                                                                                                                                                                                                                                                                                                                                                                                                                                                                                                                                                                                                                                                                                                                                                                                                                                                                                                                                                                                                                                                                                                                        | Pittosporum tobira 'Miss Muffet'                                                                                                                                                                                                                                                                                                                                                                                                                                                                                                                                                                                                                                                                                                                                                                                                                                                                                                                                                                                                                                                                                                                                                                                                                                                                                                                                                                                                                                                                                                                                                                                                                                                                                                                                                                                                                                                                                                                                                                                                                                                                                               | Miss Muffet Pittosporum | 0.8-1             | 300mm    | 21     |                                                 |  |  |  |  |
| Ш | RHA CW                                                                                                                                                                                                                                                                                                                                                                                                                                                                                                                                                                                                                                                                                                                                                                                                                                                                                                                                                                                                                                                                                                                                                                                                                                                                                                                                                                                                                                                                                                                                                                                                                                                                                                                                                                                                                                                                                                                                                                                                                                                                                                                        | Rhaphiolepis indica 'Cosmic White'                                                                                                                                                                                                                                                                                                                                                                                                                                                                                                                                                                                                                                                                                                                                                                                                                                                                                                                                                                                                                                                                                                                                                                                                                                                                                                                                                                                                                                                                                                                                                                                                                                                                                                                                                                                                                                                                                                                                                                                                                                                                                             | Indian Hawthorn         | 0.6               | 200mm    | 40     |                                                 |  |  |  |  |
|   | RHA OP                                                                                                                                                                                                                                                                                                                                                                                                                                                                                                                                                                                                                                                                                                                                                                                                                                                                                                                                                                                                                                                                                                                                                                                                                                                                                                                                                                                                                                                                                                                                                                                                                                                                                                                                                                                                                                                                                                                                                                                                                                                                                                                        | Rhaphiolepis indica 'Oriental Pearl'                                                                                                                                                                                                                                                                                                                                                                                                                                                                                                                                                                                                                                                                                                                                                                                                                                                                                                                                                                                                                                                                                                                                                                                                                                                                                                                                                                                                                                                                                                                                                                                                                                                                                                                                                                                                                                                                                                                                                                                                                                                                                           | Indian Hawthorn         | 1                 | 200mm    | 12     |                                                 |  |  |  |  |
|   | VIB dav                                                                                                                                                                                                                                                                                                                                                                                                                                                                                                                                                                                                                                                                                                                                                                                                                                                                                                                                                                                                                                                                                                                                                                                                                                                                                                                                                                                                                                                                                                                                                                                                                                                                                                                                                                                                                                                                                                                                                                                                                                                                                                                       | Viburnum davidii                                                                                                                                                                                                                                                                                                                                                                                                                                                                                                                                                                                                                                                                                                                                                                                                                                                                                                                                                                                                                                                                                                                                                                                                                                                                                                                                                                                                                                                                                                                                                                                                                                                                                                                                                                                                                                                                                                                                                                                                                                                                                                               | David Viburnum          | 1                 | 300mm    | 9      |                                                 |  |  |  |  |
|   | VIB odo                                                                                                                                                                                                                                                                                                                                                                                                                                                                                                                                                                                                                                                                                                                                                                                                                                                                                                                                                                                                                                                                                                                                                                                                                                                                                                                                                                                                                                                                                                                                                                                                                                                                                                                                                                                                                                                                                                                                                                                                                                                                                                                       | Viburnum odoratissimum                                                                                                                                                                                                                                                                                                                                                                                                                                                                                                                                                                                                                                                                                                                                                                                                                                                                                                                                                                                                                                                                                                                                                                                                                                                                                                                                                                                                                                                                                                                                                                                                                                                                                                                                                                                                                                                                                                                                                                                                                                                                                                         | Sweet Viburnum          | 4                 | 45L      | 22     | Minimum 1.5m height                             |  |  |  |  |
|   | WES M                                                                                                                                                                                                                                                                                                                                                                                                                                                                                                                                                                                                                                                                                                                                                                                                                                                                                                                                                                                                                                                                                                                                                                                                                                                                                                                                                                                                                                                                                                                                                                                                                                                                                                                                                                                                                                                                                                                                                                                                                                                                                                                         | Westringia fruiticosa 'Mundi'                                                                                                                                                                                                                                                                                                                                                                                                                                                                                                                                                                                                                                                                                                                                                                                                                                                                                                                                                                                                                                                                                                                                                                                                                                                                                                                                                                                                                                                                                                                                                                                                                                                                                                                                                                                                                                                                                                                                                                                                                                                                                                  | Coastal Rosemary        | 0.3               | 300mm    | 14     |                                                 |  |  |  |  |
|   | Accents                                                                                                                                                                                                                                                                                                                                                                                                                                                                                                                                                                                                                                                                                                                                                                                                                                                                                                                                                                                                                                                                                                                                                                                                                                                                                                                                                                                                                                                                                                                                                                                                                                                                                                                                                                                                                                                                                                                                                                                                                                                                                                                       |                                                                                                                                                                                                                                                                                                                                                                                                                                                                                                                                                                                                                                                                                                                                                                                                                                                                                                                                                                                                                                                                                                                                                                                                                                                                                                                                                                                                                                                                                                                                                                                                                                                                                                                                                                                                                                                                                                                                                                                                                                                                                                                                |                         |                   |          |        |                                                 |  |  |  |  |
|   | Accents<br>AGA att                                                                                                                                                                                                                                                                                                                                                                                                                                                                                                                                                                                                                                                                                                                                                                                                                                                                                                                                                                                                                                                                                                                                                                                                                                                                                                                                                                                                                                                                                                                                                                                                                                                                                                                                                                                                                                                                                                                                                                                                                                                                                                            | Agave attenuata                                                                                                                                                                                                                                                                                                                                                                                                                                                                                                                                                                                                                                                                                                                                                                                                                                                                                                                                                                                                                                                                                                                                                                                                                                                                                                                                                                                                                                                                                                                                                                                                                                                                                                                                                                                                                                                                                                                                                                                                                                                                                                                | Foxtail Agave           | 1                 | 300mm    | 16     |                                                 |  |  |  |  |
|   | ALA imp                                                                                                                                                                                                                                                                                                                                                                                                                                                                                                                                                                                                                                                                                                                                                                                                                                                                                                                                                                                                                                                                                                                                                                                                                                                                                                                                                                                                                                                                                                                                                                                                                                                                                                                                                                                                                                                                                                                                                                                                                                                                                                                       | Alcantarea imperialis 'Ruby'                                                                                                                                                                                                                                                                                                                                                                                                                                                                                                                                                                                                                                                                                                                                                                                                                                                                                                                                                                                                                                                                                                                                                                                                                                                                                                                                                                                                                                                                                                                                                                                                                                                                                                                                                                                                                                                                                                                                                                                                                                                                                                   | Imperial Bromilliad     | 1.5-3             | 400mm    | 16     |                                                 |  |  |  |  |
|   | ANI fla                                                                                                                                                                                                                                                                                                                                                                                                                                                                                                                                                                                                                                                                                                                                                                                                                                                                                                                                                                                                                                                                                                                                                                                                                                                                                                                                                                                                                                                                                                                                                                                                                                                                                                                                                                                                                                                                                                                                                                                                                                                                                                                       | Anigozanthos flavidus                                                                                                                                                                                                                                                                                                                                                                                                                                                                                                                                                                                                                                                                                                                                                                                                                                                                                                                                                                                                                                                                                                                                                                                                                                                                                                                                                                                                                                                                                                                                                                                                                                                                                                                                                                                                                                                                                                                                                                                                                                                                                                          | Kangaroo Paw            | 1.5-5             | 140mm    | 50     |                                                 |  |  |  |  |
|   | ART cir                                                                                                                                                                                                                                                                                                                                                                                                                                                                                                                                                                                                                                                                                                                                                                                                                                                                                                                                                                                                                                                                                                                                                                                                                                                                                                                                                                                                                                                                                                                                                                                                                                                                                                                                                                                                                                                                                                                                                                                                                                                                                                                       | Arthropodium cirratum                                                                                                                                                                                                                                                                                                                                                                                                                                                                                                                                                                                                                                                                                                                                                                                                                                                                                                                                                                                                                                                                                                                                                                                                                                                                                                                                                                                                                                                                                                                                                                                                                                                                                                                                                                                                                                                                                                                                                                                                                                                                                                          | Ranga Lily              | 0.6               | 200mm    | 22     |                                                 |  |  |  |  |
|   | CLI min                                                                                                                                                                                                                                                                                                                                                                                                                                                                                                                                                                                                                                                                                                                                                                                                                                                                                                                                                                                                                                                                                                                                                                                                                                                                                                                                                                                                                                                                                                                                                                                                                                                                                                                                                                                                                                                                                                                                                                                                                                                                                                                       | Clivea miniata 'Shade Master'                                                                                                                                                                                                                                                                                                                                                                                                                                                                                                                                                                                                                                                                                                                                                                                                                                                                                                                                                                                                                                                                                                                                                                                                                                                                                                                                                                                                                                                                                                                                                                                                                                                                                                                                                                                                                                                                                                                                                                                                                                                                                                  | Clivia                  | 0.5               | 200mm    | 20     |                                                 |  |  |  |  |
|   | CYC rev                                                                                                                                                                                                                                                                                                                                                                                                                                                                                                                                                                                                                                                                                                                                                                                                                                                                                                                                                                                                                                                                                                                                                                                                                                                                                                                                                                                                                                                                                                                                                                                                                                                                                                                                                                                                                                                                                                                                                                                                                                                                                                                       | Cycas revoluta                                                                                                                                                                                                                                                                                                                                                                                                                                                                                                                                                                                                                                                                                                                                                                                                                                                                                                                                                                                                                                                                                                                                                                                                                                                                                                                                                                                                                                                                                                                                                                                                                                                                                                                                                                                                                                                                                                                                                                                                                                                                                                                 | Sago Palm               | 1-2               | 400mm    |        |                                                 |  |  |  |  |
|   | DOR exc                                                                                                                                                                                                                                                                                                                                                                                                                                                                                                                                                                                                                                                                                                                                                                                                                                                                                                                                                                                                                                                                                                                                                                                                                                                                                                                                                                                                                                                                                                                                                                                                                                                                                                                                                                                                                                                                                                                                                                                                                                                                                                                       | Doryanthes excelsa                                                                                                                                                                                                                                                                                                                                                                                                                                                                                                                                                                                                                                                                                                                                                                                                                                                                                                                                                                                                                                                                                                                                                                                                                                                                                                                                                                                                                                                                                                                                                                                                                                                                                                                                                                                                                                                                                                                                                                                                                                                                                                             | Gymea Lily              | 2                 | 45L      | 23     |                                                 |  |  |  |  |
| Ш | DOR exc                                                                                                                                                                                                                                                                                                                                                                                                                                                                                                                                                                                                                                                                                                                                                                                                                                                                                                                                                                                                                                                                                                                                                                                                                                                                                                                                                                                                                                                                                                                                                                                                                                                                                                                                                                                                                                                                                                                                                                                                                                                                                                                       | Doryanthes excelsa                                                                                                                                                                                                                                                                                                                                                                                                                                                                                                                                                                                                                                                                                                                                                                                                                                                                                                                                                                                                                                                                                                                                                                                                                                                                                                                                                                                                                                                                                                                                                                                                                                                                                                                                                                                                                                                                                                                                                                                                                                                                                                             | Gymea Lily              | 2                 | 75L      | 4      |                                                 |  |  |  |  |
|   | LEU bro                                                                                                                                                                                                                                                                                                                                                                                                                                                                                                                                                                                                                                                                                                                                                                                                                                                                                                                                                                                                                                                                                                                                                                                                                                                                                                                                                                                                                                                                                                                                                                                                                                                                                                                                                                                                                                                                                                                                                                                                                                                                                                                       | Leucophyta brownii                                                                                                                                                                                                                                                                                                                                                                                                                                                                                                                                                                                                                                                                                                                                                                                                                                                                                                                                                                                                                                                                                                                                                                                                                                                                                                                                                                                                                                                                                                                                                                                                                                                                                                                                                                                                                                                                                                                                                                                                                                                                                                             | Cusion Bush             | 1                 | 140mm    | 4      |                                                 |  |  |  |  |
|   | RHA exc                                                                                                                                                                                                                                                                                                                                                                                                                                                                                                                                                                                                                                                                                                                                                                                                                                                                                                                                                                                                                                                                                                                                                                                                                                                                                                                                                                                                                                                                                                                                                                                                                                                                                                                                                                                                                                                                                                                                                                                                                                                                                                                       | Rhapis excelsa                                                                                                                                                                                                                                                                                                                                                                                                                                                                                                                                                                                                                                                                                                                                                                                                                                                                                                                                                                                                                                                                                                                                                                                                                                                                                                                                                                                                                                                                                                                                                                                                                                                                                                                                                                                                                                                                                                                                                                                                                                                                                                                 | The Lady Palm           | 2-4               | 300mm    |        |                                                 |  |  |  |  |
|   | SEN ser                                                                                                                                                                                                                                                                                                                                                                                                                                                                                                                                                                                                                                                                                                                                                                                                                                                                                                                                                                                                                                                                                                                                                                                                                                                                                                                                                                                                                                                                                                                                                                                                                                                                                                                                                                                                                                                                                                                                                                                                                                                                                                                       | Senecio serpens                                                                                                                                                                                                                                                                                                                                                                                                                                                                                                                                                                                                                                                                                                                                                                                                                                                                                                                                                                                                                                                                                                                                                                                                                                                                                                                                                                                                                                                                                                                                                                                                                                                                                                                                                                                                                                                                                                                                                                                                                                                                                                                | Blue Chalksticks        | 0.2-0.3           | 140mm    | 80     |                                                 |  |  |  |  |
|   | SPA LA                                                                                                                                                                                                                                                                                                                                                                                                                                                                                                                                                                                                                                                                                                                                                                                                                                                                                                                                                                                                                                                                                                                                                                                                                                                                                                                                                                                                                                                                                                                                                                                                                                                                                                                                                                                                                                                                                                                                                                                                                                                                                                                        | Spathiphyllum 'Little Angel'                                                                                                                                                                                                                                                                                                                                                                                                                                                                                                                                                                                                                                                                                                                                                                                                                                                                                                                                                                                                                                                                                                                                                                                                                                                                                                                                                                                                                                                                                                                                                                                                                                                                                                                                                                                                                                                                                                                                                                                                                                                                                                   | Peace Lily              | 0.6               | 140mm    | 80     |                                                 |  |  |  |  |
|   |                                                                                                                                                                                                                                                                                                                                                                                                                                                                                                                                                                                                                                                                                                                                                                                                                                                                                                                                                                                                                                                                                                                                                                                                                                                                                                                                                                                                                                                                                                                                                                                                                                                                                                                                                                                                                                                                                                                                                                                                                                                                                                                               |                                                                                                                                                                                                                                                                                                                                                                                                                                                                                                                                                                                                                                                                                                                                                                                                                                                                                                                                                                                                                                                                                                                                                                                                                                                                                                                                                                                                                                                                                                                                                                                                                                                                                                                                                                                                                                                                                                                                                                                                                                                                                                                                | -                       |                   |          |        |                                                 |  |  |  |  |
|   | Ferns                                                                                                                                                                                                                                                                                                                                                                                                                                                                                                                                                                                                                                                                                                                                                                                                                                                                                                                                                                                                                                                                                                                                                                                                                                                                                                                                                                                                                                                                                                                                                                                                                                                                                                                                                                                                                                                                                                                                                                                                                                                                                                                         |                                                                                                                                                                                                                                                                                                                                                                                                                                                                                                                                                                                                                                                                                                                                                                                                                                                                                                                                                                                                                                                                                                                                                                                                                                                                                                                                                                                                                                                                                                                                                                                                                                                                                                                                                                                                                                                                                                                                                                                                                                                                                                                                |                         |                   |          |        |                                                 |  |  |  |  |
|   | ASP aus                                                                                                                                                                                                                                                                                                                                                                                                                                                                                                                                                                                                                                                                                                                                                                                                                                                                                                                                                                                                                                                                                                                                                                                                                                                                                                                                                                                                                                                                                                                                                                                                                                                                                                                                                                                                                                                                                                                                                                                                                                                                                                                       | Asplenium australasicum                                                                                                                                                                                                                                                                                                                                                                                                                                                                                                                                                                                                                                                                                                                                                                                                                                                                                                                                                                                                                                                                                                                                                                                                                                                                                                                                                                                                                                                                                                                                                                                                                                                                                                                                                                                                                                                                                                                                                                                                                                                                                                        | Birds Nest Fern         | 1-2               | 45L      | 23     |                                                 |  |  |  |  |
|   | CYA coo                                                                                                                                                                                                                                                                                                                                                                                                                                                                                                                                                                                                                                                                                                                                                                                                                                                                                                                                                                                                                                                                                                                                                                                                                                                                                                                                                                                                                                                                                                                                                                                                                                                                                                                                                                                                                                                                                                                                                                                                                                                                                                                       | Cyathea cooperi                                                                                                                                                                                                                                                                                                                                                                                                                                                                                                                                                                                                                                                                                                                                                                                                                                                                                                                                                                                                                                                                                                                                                                                                                                                                                                                                                                                                                                                                                                                                                                                                                                                                                                                                                                                                                                                                                                                                                                                                                                                                                                                | Australian Tree Fern    | 5-20              | 2-3 feet | 6      |                                                 |  |  |  |  |
|   | DOO asp                                                                                                                                                                                                                                                                                                                                                                                                                                                                                                                                                                                                                                                                                                                                                                                                                                                                                                                                                                                                                                                                                                                                                                                                                                                                                                                                                                                                                                                                                                                                                                                                                                                                                                                                                                                                                                                                                                                                                                                                                                                                                                                       | Doodia aspera                                                                                                                                                                                                                                                                                                                                                                                                                                                                                                                                                                                                                                                                                                                                                                                                                                                                                                                                                                                                                                                                                                                                                                                                                                                                                                                                                                                                                                                                                                                                                                                                                                                                                                                                                                                                                                                                                                                                                                                                                                                                                                                  | Pickly Rasp Fern        | 0.5               | 140mm    | 145    |                                                 |  |  |  |  |
|   |                                                                                                                                                                                                                                                                                                                                                                                                                                                                                                                                                                                                                                                                                                                                                                                                                                                                                                                                                                                                                                                                                                                                                                                                                                                                                                                                                                                                                                                                                                                                                                                                                                                                                                                                                                                                                                                                                                                                                                                                                                                                                                                               |                                                                                                                                                                                                                                                                                                                                                                                                                                                                                                                                                                                                                                                                                                                                                                                                                                                                                                                                                                                                                                                                                                                                                                                                                                                                                                                                                                                                                                                                                                                                                                                                                                                                                                                                                                                                                                                                                                                                                                                                                                                                                                                                |                         |                   |          |        |                                                 |  |  |  |  |
|   | Grasses & Grou                                                                                                                                                                                                                                                                                                                                                                                                                                                                                                                                                                                                                                                                                                                                                                                                                                                                                                                                                                                                                                                                                                                                                                                                                                                                                                                                                                                                                                                                                                                                                                                                                                                                                                                                                                                                                                                                                                                                                                                                                                                                                                                | undcovers                                                                                                                                                                                                                                                                                                                                                                                                                                                                                                                                                                                                                                                                                                                                                                                                                                                                                                                                                                                                                                                                                                                                                                                                                                                                                                                                                                                                                                                                                                                                                                                                                                                                                                                                                                                                                                                                                                                                                                                                                                                                                                                      |                         |                   |          | 100.00 |                                                 |  |  |  |  |
|   | ACA 'CI'                                                                                                                                                                                                                                                                                                                                                                                                                                                                                                                                                                                                                                                                                                                                                                                                                                                                                                                                                                                                                                                                                                                                                                                                                                                                                                                                                                                                                                                                                                                                                                                                                                                                                                                                                                                                                                                                                                                                                                                                                                                                                                                      | Casaurina glouca 'Cousin It'                                                                                                                                                                                                                                                                                                                                                                                                                                                                                                                                                                                                                                                                                                                                                                                                                                                                                                                                                                                                                                                                                                                                                                                                                                                                                                                                                                                                                                                                                                                                                                                                                                                                                                                                                                                                                                                                                                                                                                                                                                                                                                   | Cousin It               | 0.3               | 140mm    | 50     |                                                 |  |  |  |  |
|   | DIA cae                                                                                                                                                                                                                                                                                                                                                                                                                                                                                                                                                                                                                                                                                                                                                                                                                                                                                                                                                                                                                                                                                                                                                                                                                                                                                                                                                                                                                                                                                                                                                                                                                                                                                                                                                                                                                                                                                                                                                                                                                                                                                                                       | Dianella caerula                                                                                                                                                                                                                                                                                                                                                                                                                                                                                                                                                                                                                                                                                                                                                                                                                                                                                                                                                                                                                                                                                                                                                                                                                                                                                                                                                                                                                                                                                                                                                                                                                                                                                                                                                                                                                                                                                                                                                                                                                                                                                                               | Paroo Lily              | 0.5               | Tube     |        |                                                 |  |  |  |  |
|   | DIC SF                                                                                                                                                                                                                                                                                                                                                                                                                                                                                                                                                                                                                                                                                                                                                                                                                                                                                                                                                                                                                                                                                                                                                                                                                                                                                                                                                                                                                                                                                                                                                                                                                                                                                                                                                                                                                                                                                                                                                                                                                                                                                                                        | Dichondra argentea 'Silver Falls'                                                                                                                                                                                                                                                                                                                                                                                                                                                                                                                                                                                                                                                                                                                                                                                                                                                                                                                                                                                                                                                                                                                                                                                                                                                                                                                                                                                                                                                                                                                                                                                                                                                                                                                                                                                                                                                                                                                                                                                                                                                                                              | Silver Kidney Creeper   | 0.3               | 140mm    | 66     |                                                 |  |  |  |  |
|   | GAZ tom                                                                                                                                                                                                                                                                                                                                                                                                                                                                                                                                                                                                                                                                                                                                                                                                                                                                                                                                                                                                                                                                                                                                                                                                                                                                                                                                                                                                                                                                                                                                                                                                                                                                                                                                                                                                                                                                                                                                                                                                                                                                                                                       | Gazania tomentosa                                                                                                                                                                                                                                                                                                                                                                                                                                                                                                                                                                                                                                                                                                                                                                                                                                                                                                                                                                                                                                                                                                                                                                                                                                                                                                                                                                                                                                                                                                                                                                                                                                                                                                                                                                                                                                                                                                                                                                                                                                                                                                              | Silver Gazania          | 0.2               | 140mm    | 50     |                                                 |  |  |  |  |
|   | HIB sca                                                                                                                                                                                                                                                                                                                                                                                                                                                                                                                                                                                                                                                                                                                                                                                                                                                                                                                                                                                                                                                                                                                                                                                                                                                                                                                                                                                                                                                                                                                                                                                                                                                                                                                                                                                                                                                                                                                                                                                                                                                                                                                       | Hibbertia scandens                                                                                                                                                                                                                                                                                                                                                                                                                                                                                                                                                                                                                                                                                                                                                                                                                                                                                                                                                                                                                                                                                                                                                                                                                                                                                                                                                                                                                                                                                                                                                                                                                                                                                                                                                                                                                                                                                                                                                                                                                                                                                                             | Guinea Flower           | 0.15-0.25         | Tube     | 31     |                                                 |  |  |  |  |
|   | JUN con                                                                                                                                                                                                                                                                                                                                                                                                                                                                                                                                                                                                                                                                                                                                                                                                                                                                                                                                                                                                                                                                                                                                                                                                                                                                                                                                                                                                                                                                                                                                                                                                                                                                                                                                                                                                                                                                                                                                                                                                                                                                                                                       | Juniperus conferta                                                                                                                                                                                                                                                                                                                                                                                                                                                                                                                                                                                                                                                                                                                                                                                                                                                                                                                                                                                                                                                                                                                                                                                                                                                                                                                                                                                                                                                                                                                                                                                                                                                                                                                                                                                                                                                                                                                                                                                                                                                                                                             | Japanese Shore Juniper  | 0.3               | 200mm    | 20     |                                                 |  |  |  |  |
|   | LOM Ion                                                                                                                                                                                                                                                                                                                                                                                                                                                                                                                                                                                                                                                                                                                                                                                                                                                                                                                                                                                                                                                                                                                                                                                                                                                                                                                                                                                                                                                                                                                                                                                                                                                                                                                                                                                                                                                                                                                                                                                                                                                                                                                       | Lomandra longifolia 'Tanika'                                                                                                                                                                                                                                                                                                                                                                                                                                                                                                                                                                                                                                                                                                                                                                                                                                                                                                                                                                                                                                                                                                                                                                                                                                                                                                                                                                                                                                                                                                                                                                                                                                                                                                                                                                                                                                                                                                                                                                                                                                                                                                   | Spiky-headed Mat-rush   | 1                 | Tube     | 65     |                                                 |  |  |  |  |
|   | LIR mus                                                                                                                                                                                                                                                                                                                                                                                                                                                                                                                                                                                                                                                                                                                                                                                                                                                                                                                                                                                                                                                                                                                                                                                                                                                                                                                                                                                                                                                                                                                                                                                                                                                                                                                                                                                                                                                                                                                                                                                                                                                                                                                       | Liriope muscari 'Evergreen Giant'                                                                                                                                                                                                                                                                                                                                                                                                                                                                                                                                                                                                                                                                                                                                                                                                                                                                                                                                                                                                                                                                                                                                                                                                                                                                                                                                                                                                                                                                                                                                                                                                                                                                                                                                                                                                                                                                                                                                                                                                                                                                                              | Giant Liriope           | 0.5               | 140mm    | 40     |                                                 |  |  |  |  |
|   | SED 'GM'                                                                                                                                                                                                                                                                                                                                                                                                                                                                                                                                                                                                                                                                                                                                                                                                                                                                                                                                                                                                                                                                                                                                                                                                                                                                                                                                                                                                                                                                                                                                                                                                                                                                                                                                                                                                                                                                                                                                                                                                                                                                                                                      | Sedum 'Gold Mound'                                                                                                                                                                                                                                                                                                                                                                                                                                                                                                                                                                                                                                                                                                                                                                                                                                                                                                                                                                                                                                                                                                                                                                                                                                                                                                                                                                                                                                                                                                                                                                                                                                                                                                                                                                                                                                                                                                                                                                                                                                                                                                             | Mexican Stonecrop       | 0.15              | 140mm    |        |                                                 |  |  |  |  |
|   | TRA jas                                                                                                                                                                                                                                                                                                                                                                                                                                                                                                                                                                                                                                                                                                                                                                                                                                                                                                                                                                                                                                                                                                                                                                                                                                                                                                                                                                                                                                                                                                                                                                                                                                                                                                                                                                                                                                                                                                                                                                                                                                                                                                                       | Trachelospermum jasminoides                                                                                                                                                                                                                                                                                                                                                                                                                                                                                                                                                                                                                                                                                                                                                                                                                                                                                                                                                                                                                                                                                                                                                                                                                                                                                                                                                                                                                                                                                                                                                                                                                                                                                                                                                                                                                                                                                                                                                                                                                                                                                                    | Star Jasmine            | 0.5               | Tube     |        |                                                 |  |  |  |  |
|   | VIO hed                                                                                                                                                                                                                                                                                                                                                                                                                                                                                                                                                                                                                                                                                                                                                                                                                                                                                                                                                                                                                                                                                                                                                                                                                                                                                                                                                                                                                                                                                                                                                                                                                                                                                                                                                                                                                                                                                                                                                                                                                                                                                                                       | Viola hederacea                                                                                                                                                                                                                                                                                                                                                                                                                                                                                                                                                                                                                                                                                                                                                                                                                                                                                                                                                                                                                                                                                                                                                                                                                                                                                                                                                                                                                                                                                                                                                                                                                                                                                                                                                                                                                                                                                                                                                                                                                                                                                                                | Native Viola            | 0.2               |          |        |                                                 |  |  |  |  |
|   |                                                                                                                                                                                                                                                                                                                                                                                                                                                                                                                                                                                                                                                                                                                                                                                                                                                                                                                                                                                                                                                                                                                                                                                                                                                                                                                                                                                                                                                                                                                                                                                                                                                                                                                                                                                                                                                                                                                                                                                                                                                                                                                               |                                                                                                                                                                                                                                                                                                                                                                                                                                                                                                                                                                                                                                                                                                                                                                                                                                                                                                                                                                                                                                                                                                                                                                                                                                                                                                                                                                                                                                                                                                                                                                                                                                                                                                                                                                                                                                                                                                                                                                                                                                                                                                                                |                         |                   |          |        |                                                 |  |  |  |  |