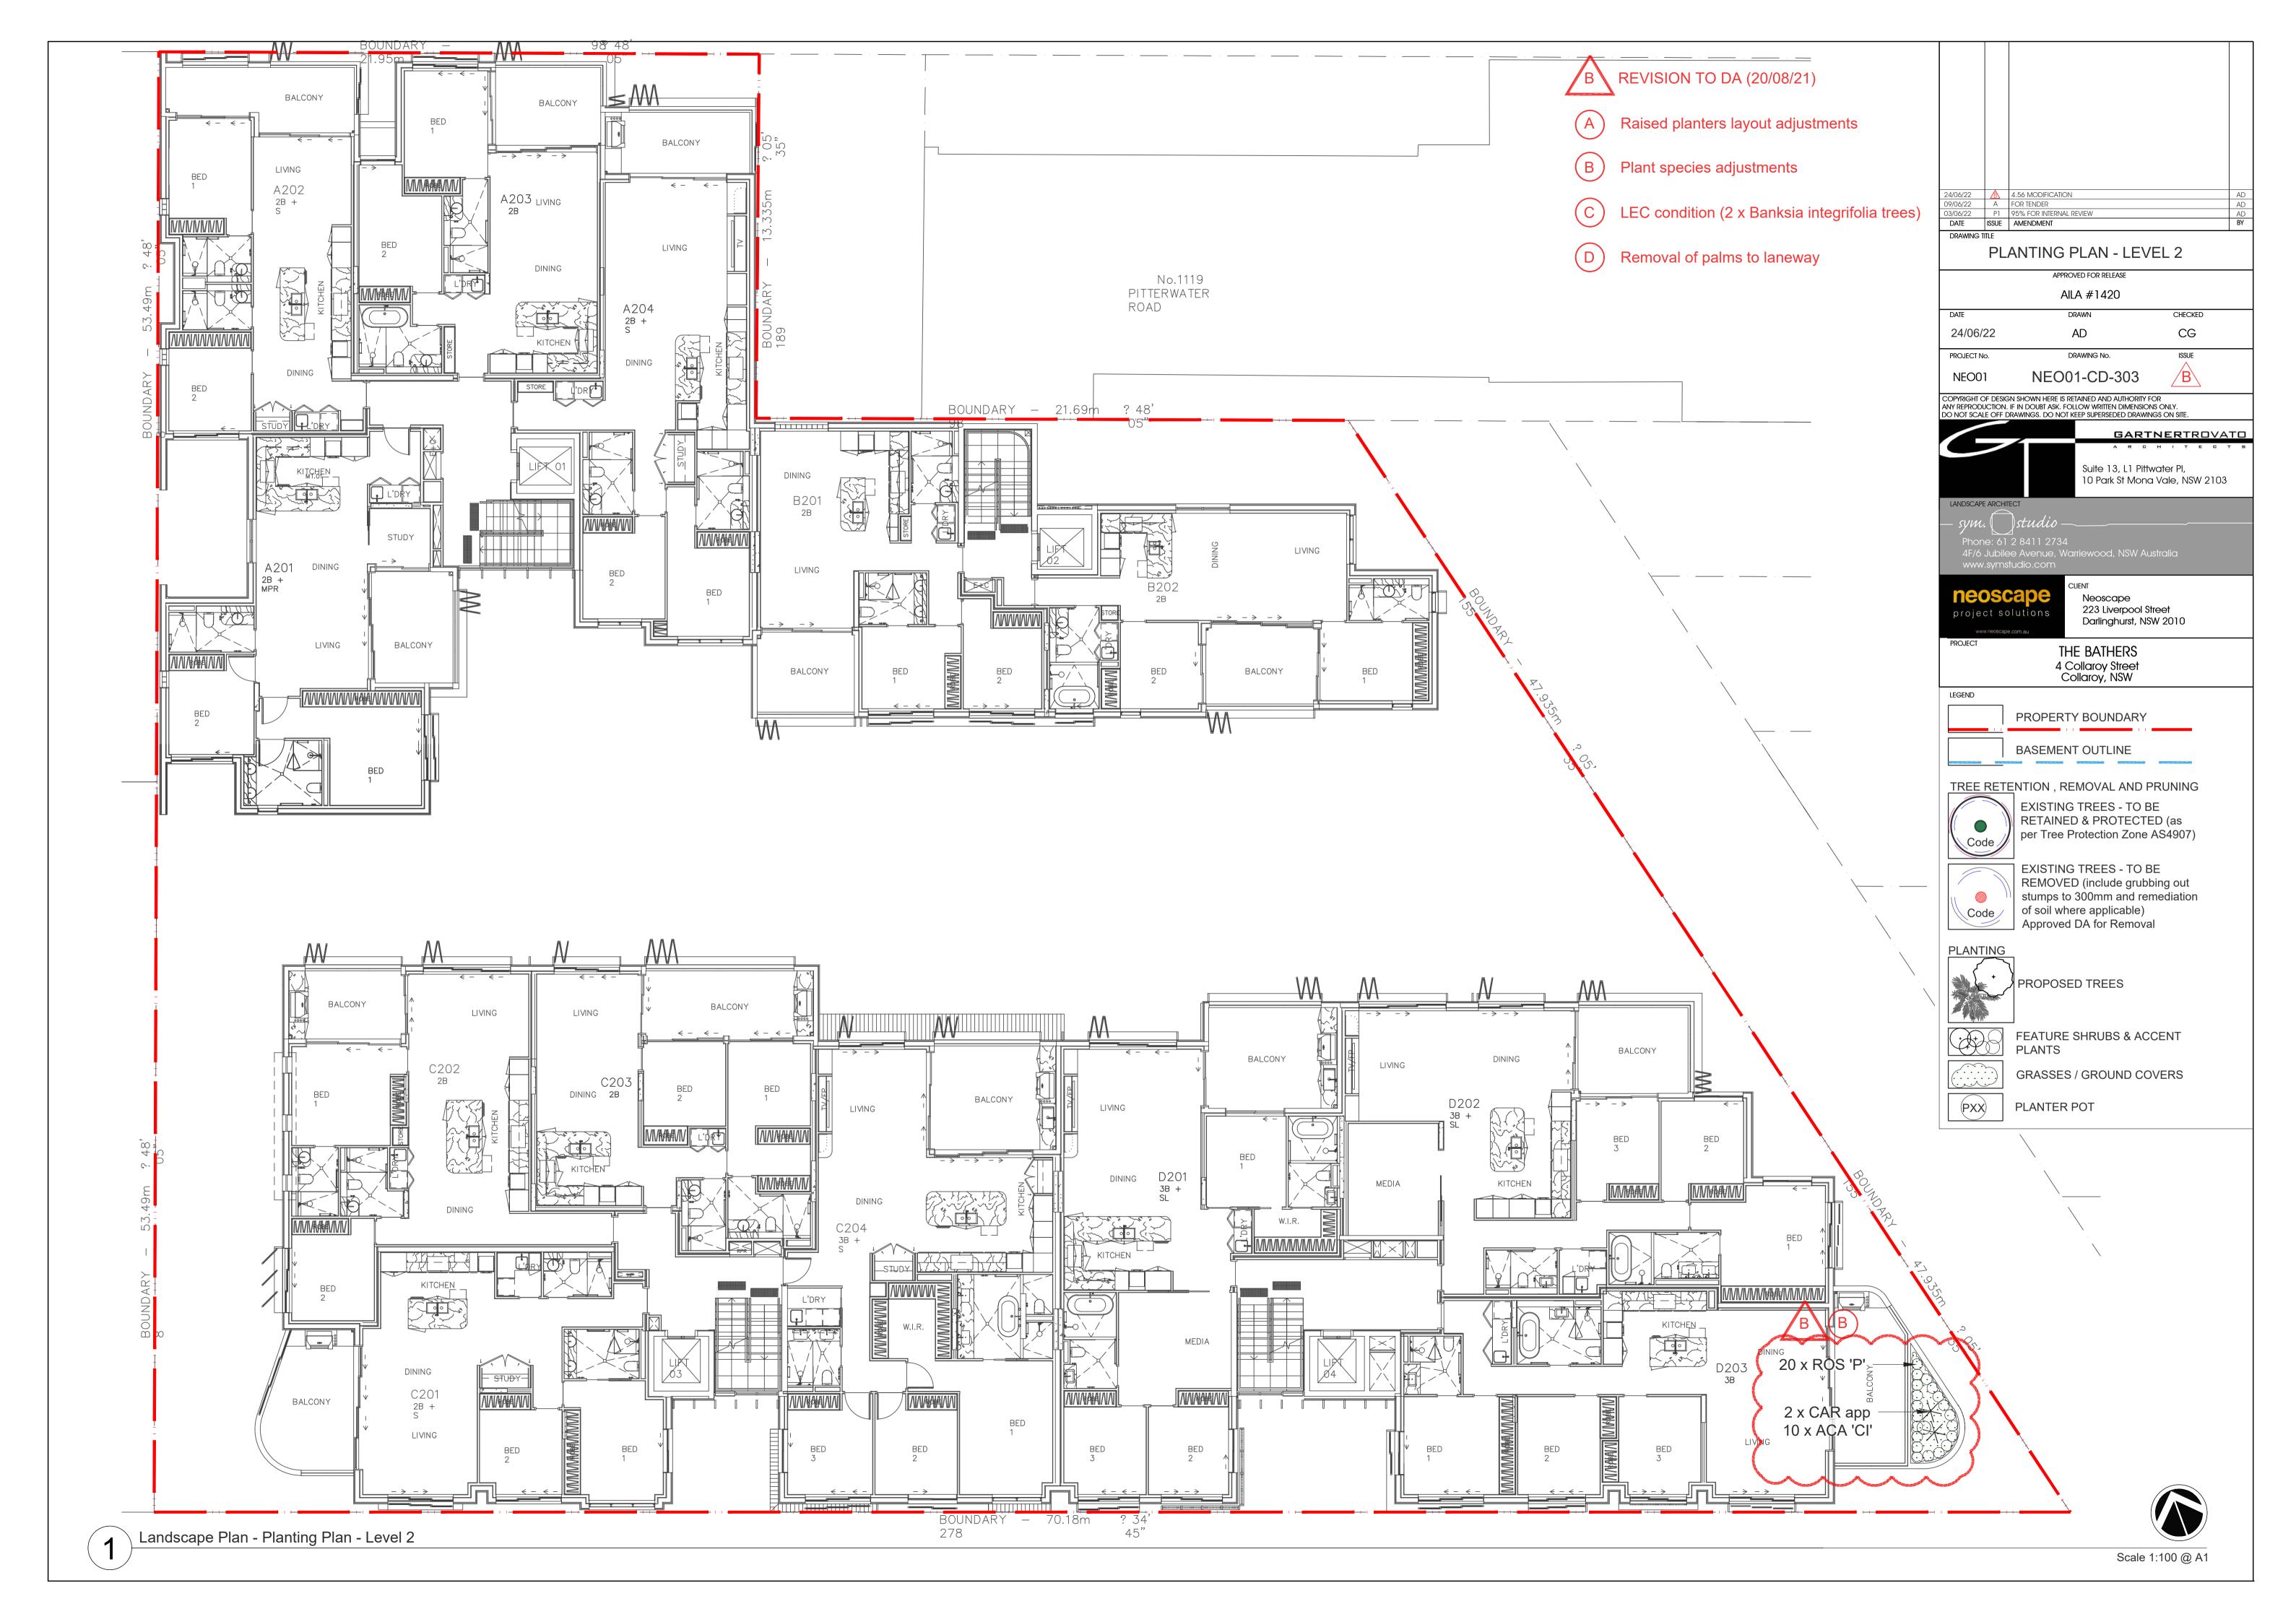

## PLANT SCHEDULE

| 1 | TO A STATE OF THE PARTY OF THE | ALCONO MANAGEMENT AND RESIDENCE AND RESIDENC |                         |                   |          |        |                                                 |  |  |  |  |
|---|-------------------------------------------------------------------------------------------------------------------------------------------------------------------------------------------------------------------------------------------------------------------------------------------------------------------------------------------------------------------------------------------------------------------------------------------------------------------------------------------------------------------------------------------------------------------------------------------------------------------------------------------------------------------------------------------------------------------------------------------------------------------------------------------------------------------------------------------------------------------------------------------------------------------------------------------------------------------------------------------------------------------------------------------------------------------------------------------------------------------------------------------------------------------------------------------------------------------------------------------------------------------------------------------------------------------------------------------------------------------------------------------------------------------------------------------------------------------------------------------------------------------------------------------------------------------------------------------------------------------------------------------------------------------------------------------------------------------------------------------------------------------------------------------------------------------------------------------------------------------------------------------------------------------------------------------------------------------------------------------------------------------------------------------------------------------------------------------------------------------------------|--------------------------------------------------------------------------------------------------------------------------------------------------------------------------------------------------------------------------------------------------------------------------------------------------------------------------------------------------------------------------------------------------------------------------------------------------------------------------------------------------------------------------------------------------------------------------------------------------------------------------------------------------------------------------------------------------------------------------------------------------------------------------------------------------------------------------------------------------------------------------------------------------------------------------------------------------------------------------------------------------------------------------------------------------------------------------------------------------------------------------------------------------------------------------------------------------------------------------------------------------------------------------------------------------------------------------------------------------------------------------------------------------------------------------------------------------------------------------------------------------------------------------------------------------------------------------------------------------------------------------------------------------------------------------------------------------------------------------------------------------------------------------------------------------------------------------------------------------------------------------------------------------------------------------------------------------------------------------------------------------------------------------------------------------------------------------------------------------------------------------------|-------------------------|-------------------|----------|--------|-------------------------------------------------|--|--|--|--|
|   | GROUND FLOOR PLANT SCHEDULE                                                                                                                                                                                                                                                                                                                                                                                                                                                                                                                                                                                                                                                                                                                                                                                                                                                                                                                                                                                                                                                                                                                                                                                                                                                                                                                                                                                                                                                                                                                                                                                                                                                                                                                                                                                                                                                                                                                                                                                                                                                                                                   |                                                                                                                                                                                                                                                                                                                                                                                                                                                                                                                                                                                                                                                                                                                                                                                                                                                                                                                                                                                                                                                                                                                                                                                                                                                                                                                                                                                                                                                                                                                                                                                                                                                                                                                                                                                                                                                                                                                                                                                                                                                                                                                                |                         |                   |          |        |                                                 |  |  |  |  |
|   | Abbreviation                                                                                                                                                                                                                                                                                                                                                                                                                                                                                                                                                                                                                                                                                                                                                                                                                                                                                                                                                                                                                                                                                                                                                                                                                                                                                                                                                                                                                                                                                                                                                                                                                                                                                                                                                                                                                                                                                                                                                                                                                                                                                                                  | Botanical Name                                                                                                                                                                                                                                                                                                                                                                                                                                                                                                                                                                                                                                                                                                                                                                                                                                                                                                                                                                                                                                                                                                                                                                                                                                                                                                                                                                                                                                                                                                                                                                                                                                                                                                                                                                                                                                                                                                                                                                                                                                                                                                                 | Common Name             | Mature Height (m) | Pot Size | Qty    | Comments                                        |  |  |  |  |
|   | Trees                                                                                                                                                                                                                                                                                                                                                                                                                                                                                                                                                                                                                                                                                                                                                                                                                                                                                                                                                                                                                                                                                                                                                                                                                                                                                                                                                                                                                                                                                                                                                                                                                                                                                                                                                                                                                                                                                                                                                                                                                                                                                                                         |                                                                                                                                                                                                                                                                                                                                                                                                                                                                                                                                                                                                                                                                                                                                                                                                                                                                                                                                                                                                                                                                                                                                                                                                                                                                                                                                                                                                                                                                                                                                                                                                                                                                                                                                                                                                                                                                                                                                                                                                                                                                                                                                |                         |                   |          |        |                                                 |  |  |  |  |
|   | BAC cit                                                                                                                                                                                                                                                                                                                                                                                                                                                                                                                                                                                                                                                                                                                                                                                                                                                                                                                                                                                                                                                                                                                                                                                                                                                                                                                                                                                                                                                                                                                                                                                                                                                                                                                                                                                                                                                                                                                                                                                                                                                                                                                       | Backhousia citriodora                                                                                                                                                                                                                                                                                                                                                                                                                                                                                                                                                                                                                                                                                                                                                                                                                                                                                                                                                                                                                                                                                                                                                                                                                                                                                                                                                                                                                                                                                                                                                                                                                                                                                                                                                                                                                                                                                                                                                                                                                                                                                                          | Lemon Myrtle            | 3-5               | 45L      | 21     | Caliper 30mm. Sub surface tree anchor system    |  |  |  |  |
|   | BAN int                                                                                                                                                                                                                                                                                                                                                                                                                                                                                                                                                                                                                                                                                                                                                                                                                                                                                                                                                                                                                                                                                                                                                                                                                                                                                                                                                                                                                                                                                                                                                                                                                                                                                                                                                                                                                                                                                                                                                                                                                                                                                                                       | Banksia integrifolia                                                                                                                                                                                                                                                                                                                                                                                                                                                                                                                                                                                                                                                                                                                                                                                                                                                                                                                                                                                                                                                                                                                                                                                                                                                                                                                                                                                                                                                                                                                                                                                                                                                                                                                                                                                                                                                                                                                                                                                                                                                                                                           | Coast Banksia           | 4–15              | 100L     | 2      | Caliper 50mm. Sub surface tree anchor system    |  |  |  |  |
|   | ELA ret                                                                                                                                                                                                                                                                                                                                                                                                                                                                                                                                                                                                                                                                                                                                                                                                                                                                                                                                                                                                                                                                                                                                                                                                                                                                                                                                                                                                                                                                                                                                                                                                                                                                                                                                                                                                                                                                                                                                                                                                                                                                                                                       | Elaeocarpus reticulatus 'Primma Donna'                                                                                                                                                                                                                                                                                                                                                                                                                                                                                                                                                                                                                                                                                                                                                                                                                                                                                                                                                                                                                                                                                                                                                                                                                                                                                                                                                                                                                                                                                                                                                                                                                                                                                                                                                                                                                                                                                                                                                                                                                                                                                         | Blueberry Ash           | 6-8               | 100L     | 4      | Caliper 50mm. Sub surface tree anchor system    |  |  |  |  |
| Ш | HOW fos (100)                                                                                                                                                                                                                                                                                                                                                                                                                                                                                                                                                                                                                                                                                                                                                                                                                                                                                                                                                                                                                                                                                                                                                                                                                                                                                                                                                                                                                                                                                                                                                                                                                                                                                                                                                                                                                                                                                                                                                                                                                                                                                                                 | Howia fosteriana                                                                                                                                                                                                                                                                                                                                                                                                                                                                                                                                                                                                                                                                                                                                                                                                                                                                                                                                                                                                                                                                                                                                                                                                                                                                                                                                                                                                                                                                                                                                                                                                                                                                                                                                                                                                                                                                                                                                                                                                                                                                                                               | Kentia palm             | 8-6               | 100L     | 5      | 2.0M clear stem. Sub surface tree anchor system |  |  |  |  |
|   | HOW fos (200)                                                                                                                                                                                                                                                                                                                                                                                                                                                                                                                                                                                                                                                                                                                                                                                                                                                                                                                                                                                                                                                                                                                                                                                                                                                                                                                                                                                                                                                                                                                                                                                                                                                                                                                                                                                                                                                                                                                                                                                                                                                                                                                 | Howia fosteriana                                                                                                                                                                                                                                                                                                                                                                                                                                                                                                                                                                                                                                                                                                                                                                                                                                                                                                                                                                                                                                                                                                                                                                                                                                                                                                                                                                                                                                                                                                                                                                                                                                                                                                                                                                                                                                                                                                                                                                                                                                                                                                               | Kentia palm             | 8-6               | 200L     | 4      | 4.0M clear stem. Sub surface tree anchor system |  |  |  |  |
|   | LIV aus                                                                                                                                                                                                                                                                                                                                                                                                                                                                                                                                                                                                                                                                                                                                                                                                                                                                                                                                                                                                                                                                                                                                                                                                                                                                                                                                                                                                                                                                                                                                                                                                                                                                                                                                                                                                                                                                                                                                                                                                                                                                                                                       | Livistona australis                                                                                                                                                                                                                                                                                                                                                                                                                                                                                                                                                                                                                                                                                                                                                                                                                                                                                                                                                                                                                                                                                                                                                                                                                                                                                                                                                                                                                                                                                                                                                                                                                                                                                                                                                                                                                                                                                                                                                                                                                                                                                                            | Cabbage-tree Palm       | 25-30             | 400L     | 1      | 4.0M clear stem. Sub surface tree anchor system |  |  |  |  |
|   | PLU obt                                                                                                                                                                                                                                                                                                                                                                                                                                                                                                                                                                                                                                                                                                                                                                                                                                                                                                                                                                                                                                                                                                                                                                                                                                                                                                                                                                                                                                                                                                                                                                                                                                                                                                                                                                                                                                                                                                                                                                                                                                                                                                                       | Plumeria obtusa 'Singapore White'                                                                                                                                                                                                                                                                                                                                                                                                                                                                                                                                                                                                                                                                                                                                                                                                                                                                                                                                                                                                                                                                                                                                                                                                                                                                                                                                                                                                                                                                                                                                                                                                                                                                                                                                                                                                                                                                                                                                                                                                                                                                                              | Evergreen Frangipani    | 3-5               | 400L     | 3      | Caliper 50mm. Sub surface tree anchor system    |  |  |  |  |
|   |                                                                                                                                                                                                                                                                                                                                                                                                                                                                                                                                                                                                                                                                                                                                                                                                                                                                                                                                                                                                                                                                                                                                                                                                                                                                                                                                                                                                                                                                                                                                                                                                                                                                                                                                                                                                                                                                                                                                                                                                                                                                                                                               |                                                                                                                                                                                                                                                                                                                                                                                                                                                                                                                                                                                                                                                                                                                                                                                                                                                                                                                                                                                                                                                                                                                                                                                                                                                                                                                                                                                                                                                                                                                                                                                                                                                                                                                                                                                                                                                                                                                                                                                                                                                                                                                                |                         |                   | -0       |        |                                                 |  |  |  |  |
| . | Shrubs                                                                                                                                                                                                                                                                                                                                                                                                                                                                                                                                                                                                                                                                                                                                                                                                                                                                                                                                                                                                                                                                                                                                                                                                                                                                                                                                                                                                                                                                                                                                                                                                                                                                                                                                                                                                                                                                                                                                                                                                                                                                                                                        | 1                                                                                                                                                                                                                                                                                                                                                                                                                                                                                                                                                                                                                                                                                                                                                                                                                                                                                                                                                                                                                                                                                                                                                                                                                                                                                                                                                                                                                                                                                                                                                                                                                                                                                                                                                                                                                                                                                                                                                                                                                                                                                                                              |                         |                   |          |        |                                                 |  |  |  |  |
|   | ALP cae                                                                                                                                                                                                                                                                                                                                                                                                                                                                                                                                                                                                                                                                                                                                                                                                                                                                                                                                                                                                                                                                                                                                                                                                                                                                                                                                                                                                                                                                                                                                                                                                                                                                                                                                                                                                                                                                                                                                                                                                                                                                                                                       | Alpina caerulea                                                                                                                                                                                                                                                                                                                                                                                                                                                                                                                                                                                                                                                                                                                                                                                                                                                                                                                                                                                                                                                                                                                                                                                                                                                                                                                                                                                                                                                                                                                                                                                                                                                                                                                                                                                                                                                                                                                                                                                                                                                                                                                | Native Ginger           | 3                 | 35L      | 24     |                                                 |  |  |  |  |
|   | GAR aug                                                                                                                                                                                                                                                                                                                                                                                                                                                                                                                                                                                                                                                                                                                                                                                                                                                                                                                                                                                                                                                                                                                                                                                                                                                                                                                                                                                                                                                                                                                                                                                                                                                                                                                                                                                                                                                                                                                                                                                                                                                                                                                       | Gardenia augusta 'Florida'                                                                                                                                                                                                                                                                                                                                                                                                                                                                                                                                                                                                                                                                                                                                                                                                                                                                                                                                                                                                                                                                                                                                                                                                                                                                                                                                                                                                                                                                                                                                                                                                                                                                                                                                                                                                                                                                                                                                                                                                                                                                                                     | Florists Gardenia       | 1                 | 400mm    | 5      |                                                 |  |  |  |  |
|   | PIT MM                                                                                                                                                                                                                                                                                                                                                                                                                                                                                                                                                                                                                                                                                                                                                                                                                                                                                                                                                                                                                                                                                                                                                                                                                                                                                                                                                                                                                                                                                                                                                                                                                                                                                                                                                                                                                                                                                                                                                                                                                                                                                                                        | Pittosporum tobira 'Miss Muffet'                                                                                                                                                                                                                                                                                                                                                                                                                                                                                                                                                                                                                                                                                                                                                                                                                                                                                                                                                                                                                                                                                                                                                                                                                                                                                                                                                                                                                                                                                                                                                                                                                                                                                                                                                                                                                                                                                                                                                                                                                                                                                               | Miss Muffet Pittosporum | 0.8-1             | 300mm    | 21     |                                                 |  |  |  |  |
| Ш | RHA CW                                                                                                                                                                                                                                                                                                                                                                                                                                                                                                                                                                                                                                                                                                                                                                                                                                                                                                                                                                                                                                                                                                                                                                                                                                                                                                                                                                                                                                                                                                                                                                                                                                                                                                                                                                                                                                                                                                                                                                                                                                                                                                                        | Rhaphiolepis indica 'Cosmic White'                                                                                                                                                                                                                                                                                                                                                                                                                                                                                                                                                                                                                                                                                                                                                                                                                                                                                                                                                                                                                                                                                                                                                                                                                                                                                                                                                                                                                                                                                                                                                                                                                                                                                                                                                                                                                                                                                                                                                                                                                                                                                             | Indian Hawthorn         | 0.6               | 200mm    | 40     |                                                 |  |  |  |  |
|   | RHA OP                                                                                                                                                                                                                                                                                                                                                                                                                                                                                                                                                                                                                                                                                                                                                                                                                                                                                                                                                                                                                                                                                                                                                                                                                                                                                                                                                                                                                                                                                                                                                                                                                                                                                                                                                                                                                                                                                                                                                                                                                                                                                                                        | Rhaphiolepis indica 'Oriental Pearl'                                                                                                                                                                                                                                                                                                                                                                                                                                                                                                                                                                                                                                                                                                                                                                                                                                                                                                                                                                                                                                                                                                                                                                                                                                                                                                                                                                                                                                                                                                                                                                                                                                                                                                                                                                                                                                                                                                                                                                                                                                                                                           | Indian Hawthorn         | 1                 | 200mm    | 12     |                                                 |  |  |  |  |
|   | VIB dav                                                                                                                                                                                                                                                                                                                                                                                                                                                                                                                                                                                                                                                                                                                                                                                                                                                                                                                                                                                                                                                                                                                                                                                                                                                                                                                                                                                                                                                                                                                                                                                                                                                                                                                                                                                                                                                                                                                                                                                                                                                                                                                       | Viburnum davidii                                                                                                                                                                                                                                                                                                                                                                                                                                                                                                                                                                                                                                                                                                                                                                                                                                                                                                                                                                                                                                                                                                                                                                                                                                                                                                                                                                                                                                                                                                                                                                                                                                                                                                                                                                                                                                                                                                                                                                                                                                                                                                               | David Viburnum          | 1                 | 300mm    | 9      |                                                 |  |  |  |  |
|   | VIB odo                                                                                                                                                                                                                                                                                                                                                                                                                                                                                                                                                                                                                                                                                                                                                                                                                                                                                                                                                                                                                                                                                                                                                                                                                                                                                                                                                                                                                                                                                                                                                                                                                                                                                                                                                                                                                                                                                                                                                                                                                                                                                                                       | Viburnum odoratissimum                                                                                                                                                                                                                                                                                                                                                                                                                                                                                                                                                                                                                                                                                                                                                                                                                                                                                                                                                                                                                                                                                                                                                                                                                                                                                                                                                                                                                                                                                                                                                                                                                                                                                                                                                                                                                                                                                                                                                                                                                                                                                                         | Sweet Viburnum          | 4                 | 45L      | 22     | Minimum 1.5m height                             |  |  |  |  |
|   | WES M                                                                                                                                                                                                                                                                                                                                                                                                                                                                                                                                                                                                                                                                                                                                                                                                                                                                                                                                                                                                                                                                                                                                                                                                                                                                                                                                                                                                                                                                                                                                                                                                                                                                                                                                                                                                                                                                                                                                                                                                                                                                                                                         | Westringia fruiticosa 'Mundi'                                                                                                                                                                                                                                                                                                                                                                                                                                                                                                                                                                                                                                                                                                                                                                                                                                                                                                                                                                                                                                                                                                                                                                                                                                                                                                                                                                                                                                                                                                                                                                                                                                                                                                                                                                                                                                                                                                                                                                                                                                                                                                  | Coastal Rosemary        | 0.3               | 300mm    | 14     |                                                 |  |  |  |  |
|   | Accents                                                                                                                                                                                                                                                                                                                                                                                                                                                                                                                                                                                                                                                                                                                                                                                                                                                                                                                                                                                                                                                                                                                                                                                                                                                                                                                                                                                                                                                                                                                                                                                                                                                                                                                                                                                                                                                                                                                                                                                                                                                                                                                       |                                                                                                                                                                                                                                                                                                                                                                                                                                                                                                                                                                                                                                                                                                                                                                                                                                                                                                                                                                                                                                                                                                                                                                                                                                                                                                                                                                                                                                                                                                                                                                                                                                                                                                                                                                                                                                                                                                                                                                                                                                                                                                                                |                         |                   |          |        |                                                 |  |  |  |  |
|   | Accents<br>AGA att                                                                                                                                                                                                                                                                                                                                                                                                                                                                                                                                                                                                                                                                                                                                                                                                                                                                                                                                                                                                                                                                                                                                                                                                                                                                                                                                                                                                                                                                                                                                                                                                                                                                                                                                                                                                                                                                                                                                                                                                                                                                                                            | Agave attenuata                                                                                                                                                                                                                                                                                                                                                                                                                                                                                                                                                                                                                                                                                                                                                                                                                                                                                                                                                                                                                                                                                                                                                                                                                                                                                                                                                                                                                                                                                                                                                                                                                                                                                                                                                                                                                                                                                                                                                                                                                                                                                                                | Foxtail Agave           | 1                 | 300mm    | 16     |                                                 |  |  |  |  |
|   | ALA imp                                                                                                                                                                                                                                                                                                                                                                                                                                                                                                                                                                                                                                                                                                                                                                                                                                                                                                                                                                                                                                                                                                                                                                                                                                                                                                                                                                                                                                                                                                                                                                                                                                                                                                                                                                                                                                                                                                                                                                                                                                                                                                                       | Alcantarea imperialis 'Ruby'                                                                                                                                                                                                                                                                                                                                                                                                                                                                                                                                                                                                                                                                                                                                                                                                                                                                                                                                                                                                                                                                                                                                                                                                                                                                                                                                                                                                                                                                                                                                                                                                                                                                                                                                                                                                                                                                                                                                                                                                                                                                                                   | Imperial Bromilliad     | 1.5-3             | 400mm    | 16     |                                                 |  |  |  |  |
|   | ANI fla                                                                                                                                                                                                                                                                                                                                                                                                                                                                                                                                                                                                                                                                                                                                                                                                                                                                                                                                                                                                                                                                                                                                                                                                                                                                                                                                                                                                                                                                                                                                                                                                                                                                                                                                                                                                                                                                                                                                                                                                                                                                                                                       | Anigozanthos flavidus                                                                                                                                                                                                                                                                                                                                                                                                                                                                                                                                                                                                                                                                                                                                                                                                                                                                                                                                                                                                                                                                                                                                                                                                                                                                                                                                                                                                                                                                                                                                                                                                                                                                                                                                                                                                                                                                                                                                                                                                                                                                                                          | Kangaroo Paw            | 1.5-5             | 140mm    | 50     |                                                 |  |  |  |  |
|   | ART cir                                                                                                                                                                                                                                                                                                                                                                                                                                                                                                                                                                                                                                                                                                                                                                                                                                                                                                                                                                                                                                                                                                                                                                                                                                                                                                                                                                                                                                                                                                                                                                                                                                                                                                                                                                                                                                                                                                                                                                                                                                                                                                                       | Arthropodium cirratum                                                                                                                                                                                                                                                                                                                                                                                                                                                                                                                                                                                                                                                                                                                                                                                                                                                                                                                                                                                                                                                                                                                                                                                                                                                                                                                                                                                                                                                                                                                                                                                                                                                                                                                                                                                                                                                                                                                                                                                                                                                                                                          | Ranga Lily              | 0.6               | 200mm    | 22     |                                                 |  |  |  |  |
|   | CLI min                                                                                                                                                                                                                                                                                                                                                                                                                                                                                                                                                                                                                                                                                                                                                                                                                                                                                                                                                                                                                                                                                                                                                                                                                                                                                                                                                                                                                                                                                                                                                                                                                                                                                                                                                                                                                                                                                                                                                                                                                                                                                                                       | Clivea miniata 'Shade Master'                                                                                                                                                                                                                                                                                                                                                                                                                                                                                                                                                                                                                                                                                                                                                                                                                                                                                                                                                                                                                                                                                                                                                                                                                                                                                                                                                                                                                                                                                                                                                                                                                                                                                                                                                                                                                                                                                                                                                                                                                                                                                                  | Clivia                  | 0.5               | 200mm    | 20     |                                                 |  |  |  |  |
|   | CYC rev                                                                                                                                                                                                                                                                                                                                                                                                                                                                                                                                                                                                                                                                                                                                                                                                                                                                                                                                                                                                                                                                                                                                                                                                                                                                                                                                                                                                                                                                                                                                                                                                                                                                                                                                                                                                                                                                                                                                                                                                                                                                                                                       | Cycas revoluta                                                                                                                                                                                                                                                                                                                                                                                                                                                                                                                                                                                                                                                                                                                                                                                                                                                                                                                                                                                                                                                                                                                                                                                                                                                                                                                                                                                                                                                                                                                                                                                                                                                                                                                                                                                                                                                                                                                                                                                                                                                                                                                 | Sago Palm               | 1-2               | 400mm    |        |                                                 |  |  |  |  |
|   | DOR exc                                                                                                                                                                                                                                                                                                                                                                                                                                                                                                                                                                                                                                                                                                                                                                                                                                                                                                                                                                                                                                                                                                                                                                                                                                                                                                                                                                                                                                                                                                                                                                                                                                                                                                                                                                                                                                                                                                                                                                                                                                                                                                                       | Doryanthes excelsa                                                                                                                                                                                                                                                                                                                                                                                                                                                                                                                                                                                                                                                                                                                                                                                                                                                                                                                                                                                                                                                                                                                                                                                                                                                                                                                                                                                                                                                                                                                                                                                                                                                                                                                                                                                                                                                                                                                                                                                                                                                                                                             | Gymea Lily              | 2                 | 45L      | 23     |                                                 |  |  |  |  |
| Ш | DOR exc                                                                                                                                                                                                                                                                                                                                                                                                                                                                                                                                                                                                                                                                                                                                                                                                                                                                                                                                                                                                                                                                                                                                                                                                                                                                                                                                                                                                                                                                                                                                                                                                                                                                                                                                                                                                                                                                                                                                                                                                                                                                                                                       | Doryanthes excelsa                                                                                                                                                                                                                                                                                                                                                                                                                                                                                                                                                                                                                                                                                                                                                                                                                                                                                                                                                                                                                                                                                                                                                                                                                                                                                                                                                                                                                                                                                                                                                                                                                                                                                                                                                                                                                                                                                                                                                                                                                                                                                                             | Gymea Lily              | 2                 | 75L      | 4      |                                                 |  |  |  |  |
|   | LEU bro                                                                                                                                                                                                                                                                                                                                                                                                                                                                                                                                                                                                                                                                                                                                                                                                                                                                                                                                                                                                                                                                                                                                                                                                                                                                                                                                                                                                                                                                                                                                                                                                                                                                                                                                                                                                                                                                                                                                                                                                                                                                                                                       | Leucophyta brownii                                                                                                                                                                                                                                                                                                                                                                                                                                                                                                                                                                                                                                                                                                                                                                                                                                                                                                                                                                                                                                                                                                                                                                                                                                                                                                                                                                                                                                                                                                                                                                                                                                                                                                                                                                                                                                                                                                                                                                                                                                                                                                             | Cusion Bush             | 1                 | 140mm    | 4      |                                                 |  |  |  |  |
|   | RHA exc                                                                                                                                                                                                                                                                                                                                                                                                                                                                                                                                                                                                                                                                                                                                                                                                                                                                                                                                                                                                                                                                                                                                                                                                                                                                                                                                                                                                                                                                                                                                                                                                                                                                                                                                                                                                                                                                                                                                                                                                                                                                                                                       | Rhapis excelsa                                                                                                                                                                                                                                                                                                                                                                                                                                                                                                                                                                                                                                                                                                                                                                                                                                                                                                                                                                                                                                                                                                                                                                                                                                                                                                                                                                                                                                                                                                                                                                                                                                                                                                                                                                                                                                                                                                                                                                                                                                                                                                                 | The Lady Palm           | 2-4               | 300mm    |        |                                                 |  |  |  |  |
|   | SEN ser                                                                                                                                                                                                                                                                                                                                                                                                                                                                                                                                                                                                                                                                                                                                                                                                                                                                                                                                                                                                                                                                                                                                                                                                                                                                                                                                                                                                                                                                                                                                                                                                                                                                                                                                                                                                                                                                                                                                                                                                                                                                                                                       | Senecio serpens                                                                                                                                                                                                                                                                                                                                                                                                                                                                                                                                                                                                                                                                                                                                                                                                                                                                                                                                                                                                                                                                                                                                                                                                                                                                                                                                                                                                                                                                                                                                                                                                                                                                                                                                                                                                                                                                                                                                                                                                                                                                                                                | Blue Chalksticks        | 0.2-0.3           | 140mm    | 80     |                                                 |  |  |  |  |
|   | SPA LA                                                                                                                                                                                                                                                                                                                                                                                                                                                                                                                                                                                                                                                                                                                                                                                                                                                                                                                                                                                                                                                                                                                                                                                                                                                                                                                                                                                                                                                                                                                                                                                                                                                                                                                                                                                                                                                                                                                                                                                                                                                                                                                        | Spathiphyllum 'Little Angel'                                                                                                                                                                                                                                                                                                                                                                                                                                                                                                                                                                                                                                                                                                                                                                                                                                                                                                                                                                                                                                                                                                                                                                                                                                                                                                                                                                                                                                                                                                                                                                                                                                                                                                                                                                                                                                                                                                                                                                                                                                                                                                   | Peace Lily              | 0.6               | 140mm    | 80     |                                                 |  |  |  |  |
|   |                                                                                                                                                                                                                                                                                                                                                                                                                                                                                                                                                                                                                                                                                                                                                                                                                                                                                                                                                                                                                                                                                                                                                                                                                                                                                                                                                                                                                                                                                                                                                                                                                                                                                                                                                                                                                                                                                                                                                                                                                                                                                                                               |                                                                                                                                                                                                                                                                                                                                                                                                                                                                                                                                                                                                                                                                                                                                                                                                                                                                                                                                                                                                                                                                                                                                                                                                                                                                                                                                                                                                                                                                                                                                                                                                                                                                                                                                                                                                                                                                                                                                                                                                                                                                                                                                | -                       |                   |          |        |                                                 |  |  |  |  |
|   | Ferns                                                                                                                                                                                                                                                                                                                                                                                                                                                                                                                                                                                                                                                                                                                                                                                                                                                                                                                                                                                                                                                                                                                                                                                                                                                                                                                                                                                                                                                                                                                                                                                                                                                                                                                                                                                                                                                                                                                                                                                                                                                                                                                         |                                                                                                                                                                                                                                                                                                                                                                                                                                                                                                                                                                                                                                                                                                                                                                                                                                                                                                                                                                                                                                                                                                                                                                                                                                                                                                                                                                                                                                                                                                                                                                                                                                                                                                                                                                                                                                                                                                                                                                                                                                                                                                                                |                         |                   |          |        |                                                 |  |  |  |  |
|   | ASP aus                                                                                                                                                                                                                                                                                                                                                                                                                                                                                                                                                                                                                                                                                                                                                                                                                                                                                                                                                                                                                                                                                                                                                                                                                                                                                                                                                                                                                                                                                                                                                                                                                                                                                                                                                                                                                                                                                                                                                                                                                                                                                                                       | Asplenium australasicum                                                                                                                                                                                                                                                                                                                                                                                                                                                                                                                                                                                                                                                                                                                                                                                                                                                                                                                                                                                                                                                                                                                                                                                                                                                                                                                                                                                                                                                                                                                                                                                                                                                                                                                                                                                                                                                                                                                                                                                                                                                                                                        | Birds Nest Fern         | 1-2               | 45L      | 23     |                                                 |  |  |  |  |
|   | CYA coo                                                                                                                                                                                                                                                                                                                                                                                                                                                                                                                                                                                                                                                                                                                                                                                                                                                                                                                                                                                                                                                                                                                                                                                                                                                                                                                                                                                                                                                                                                                                                                                                                                                                                                                                                                                                                                                                                                                                                                                                                                                                                                                       | Cyathea cooperi                                                                                                                                                                                                                                                                                                                                                                                                                                                                                                                                                                                                                                                                                                                                                                                                                                                                                                                                                                                                                                                                                                                                                                                                                                                                                                                                                                                                                                                                                                                                                                                                                                                                                                                                                                                                                                                                                                                                                                                                                                                                                                                | Australian Tree Fern    | 5-20              | 2-3 feet | 6      |                                                 |  |  |  |  |
|   | DOO asp                                                                                                                                                                                                                                                                                                                                                                                                                                                                                                                                                                                                                                                                                                                                                                                                                                                                                                                                                                                                                                                                                                                                                                                                                                                                                                                                                                                                                                                                                                                                                                                                                                                                                                                                                                                                                                                                                                                                                                                                                                                                                                                       | Doodia aspera                                                                                                                                                                                                                                                                                                                                                                                                                                                                                                                                                                                                                                                                                                                                                                                                                                                                                                                                                                                                                                                                                                                                                                                                                                                                                                                                                                                                                                                                                                                                                                                                                                                                                                                                                                                                                                                                                                                                                                                                                                                                                                                  | Pickly Rasp Fern        | 0.5               | 140mm    | 145    |                                                 |  |  |  |  |
|   |                                                                                                                                                                                                                                                                                                                                                                                                                                                                                                                                                                                                                                                                                                                                                                                                                                                                                                                                                                                                                                                                                                                                                                                                                                                                                                                                                                                                                                                                                                                                                                                                                                                                                                                                                                                                                                                                                                                                                                                                                                                                                                                               |                                                                                                                                                                                                                                                                                                                                                                                                                                                                                                                                                                                                                                                                                                                                                                                                                                                                                                                                                                                                                                                                                                                                                                                                                                                                                                                                                                                                                                                                                                                                                                                                                                                                                                                                                                                                                                                                                                                                                                                                                                                                                                                                |                         |                   |          |        |                                                 |  |  |  |  |
|   | Grasses & Grou                                                                                                                                                                                                                                                                                                                                                                                                                                                                                                                                                                                                                                                                                                                                                                                                                                                                                                                                                                                                                                                                                                                                                                                                                                                                                                                                                                                                                                                                                                                                                                                                                                                                                                                                                                                                                                                                                                                                                                                                                                                                                                                | undcovers                                                                                                                                                                                                                                                                                                                                                                                                                                                                                                                                                                                                                                                                                                                                                                                                                                                                                                                                                                                                                                                                                                                                                                                                                                                                                                                                                                                                                                                                                                                                                                                                                                                                                                                                                                                                                                                                                                                                                                                                                                                                                                                      |                         |                   |          | 100.00 |                                                 |  |  |  |  |
|   | ACA 'CI'                                                                                                                                                                                                                                                                                                                                                                                                                                                                                                                                                                                                                                                                                                                                                                                                                                                                                                                                                                                                                                                                                                                                                                                                                                                                                                                                                                                                                                                                                                                                                                                                                                                                                                                                                                                                                                                                                                                                                                                                                                                                                                                      | Casaurina glouca 'Cousin It'                                                                                                                                                                                                                                                                                                                                                                                                                                                                                                                                                                                                                                                                                                                                                                                                                                                                                                                                                                                                                                                                                                                                                                                                                                                                                                                                                                                                                                                                                                                                                                                                                                                                                                                                                                                                                                                                                                                                                                                                                                                                                                   | Cousin It               | 0.3               | 140mm    | 50     |                                                 |  |  |  |  |
|   | DIA cae                                                                                                                                                                                                                                                                                                                                                                                                                                                                                                                                                                                                                                                                                                                                                                                                                                                                                                                                                                                                                                                                                                                                                                                                                                                                                                                                                                                                                                                                                                                                                                                                                                                                                                                                                                                                                                                                                                                                                                                                                                                                                                                       | Dianella caerula                                                                                                                                                                                                                                                                                                                                                                                                                                                                                                                                                                                                                                                                                                                                                                                                                                                                                                                                                                                                                                                                                                                                                                                                                                                                                                                                                                                                                                                                                                                                                                                                                                                                                                                                                                                                                                                                                                                                                                                                                                                                                                               | Paroo Lily              | 0.5               | Tube     |        |                                                 |  |  |  |  |
|   | DIC SF                                                                                                                                                                                                                                                                                                                                                                                                                                                                                                                                                                                                                                                                                                                                                                                                                                                                                                                                                                                                                                                                                                                                                                                                                                                                                                                                                                                                                                                                                                                                                                                                                                                                                                                                                                                                                                                                                                                                                                                                                                                                                                                        | Dichondra argentea 'Silver Falls'                                                                                                                                                                                                                                                                                                                                                                                                                                                                                                                                                                                                                                                                                                                                                                                                                                                                                                                                                                                                                                                                                                                                                                                                                                                                                                                                                                                                                                                                                                                                                                                                                                                                                                                                                                                                                                                                                                                                                                                                                                                                                              | Silver Kidney Creeper   | 0.3               | 140mm    | 66     |                                                 |  |  |  |  |
|   | GAZ tom                                                                                                                                                                                                                                                                                                                                                                                                                                                                                                                                                                                                                                                                                                                                                                                                                                                                                                                                                                                                                                                                                                                                                                                                                                                                                                                                                                                                                                                                                                                                                                                                                                                                                                                                                                                                                                                                                                                                                                                                                                                                                                                       | Gazania tomentosa                                                                                                                                                                                                                                                                                                                                                                                                                                                                                                                                                                                                                                                                                                                                                                                                                                                                                                                                                                                                                                                                                                                                                                                                                                                                                                                                                                                                                                                                                                                                                                                                                                                                                                                                                                                                                                                                                                                                                                                                                                                                                                              | Silver Gazania          | 0.2               | 140mm    | 50     |                                                 |  |  |  |  |
|   | HIB sca                                                                                                                                                                                                                                                                                                                                                                                                                                                                                                                                                                                                                                                                                                                                                                                                                                                                                                                                                                                                                                                                                                                                                                                                                                                                                                                                                                                                                                                                                                                                                                                                                                                                                                                                                                                                                                                                                                                                                                                                                                                                                                                       | Hibbertia scandens                                                                                                                                                                                                                                                                                                                                                                                                                                                                                                                                                                                                                                                                                                                                                                                                                                                                                                                                                                                                                                                                                                                                                                                                                                                                                                                                                                                                                                                                                                                                                                                                                                                                                                                                                                                                                                                                                                                                                                                                                                                                                                             | Guinea Flower           | 0.15-0.25         | Tube     | 31     |                                                 |  |  |  |  |
|   | JUN con                                                                                                                                                                                                                                                                                                                                                                                                                                                                                                                                                                                                                                                                                                                                                                                                                                                                                                                                                                                                                                                                                                                                                                                                                                                                                                                                                                                                                                                                                                                                                                                                                                                                                                                                                                                                                                                                                                                                                                                                                                                                                                                       | Juniperus conferta                                                                                                                                                                                                                                                                                                                                                                                                                                                                                                                                                                                                                                                                                                                                                                                                                                                                                                                                                                                                                                                                                                                                                                                                                                                                                                                                                                                                                                                                                                                                                                                                                                                                                                                                                                                                                                                                                                                                                                                                                                                                                                             | Japanese Shore Juniper  | 0.3               | 200mm    | 20     |                                                 |  |  |  |  |
|   | LOM Ion                                                                                                                                                                                                                                                                                                                                                                                                                                                                                                                                                                                                                                                                                                                                                                                                                                                                                                                                                                                                                                                                                                                                                                                                                                                                                                                                                                                                                                                                                                                                                                                                                                                                                                                                                                                                                                                                                                                                                                                                                                                                                                                       | Lomandra longifolia 'Tanika'                                                                                                                                                                                                                                                                                                                                                                                                                                                                                                                                                                                                                                                                                                                                                                                                                                                                                                                                                                                                                                                                                                                                                                                                                                                                                                                                                                                                                                                                                                                                                                                                                                                                                                                                                                                                                                                                                                                                                                                                                                                                                                   | Spiky-headed Mat-rush   | 1                 | Tube     | 65     |                                                 |  |  |  |  |
|   | LIR mus                                                                                                                                                                                                                                                                                                                                                                                                                                                                                                                                                                                                                                                                                                                                                                                                                                                                                                                                                                                                                                                                                                                                                                                                                                                                                                                                                                                                                                                                                                                                                                                                                                                                                                                                                                                                                                                                                                                                                                                                                                                                                                                       | Liriope muscari 'Evergreen Giant'                                                                                                                                                                                                                                                                                                                                                                                                                                                                                                                                                                                                                                                                                                                                                                                                                                                                                                                                                                                                                                                                                                                                                                                                                                                                                                                                                                                                                                                                                                                                                                                                                                                                                                                                                                                                                                                                                                                                                                                                                                                                                              | Giant Liriope           | 0.5               | 140mm    | 40     |                                                 |  |  |  |  |
|   | SED 'GM'                                                                                                                                                                                                                                                                                                                                                                                                                                                                                                                                                                                                                                                                                                                                                                                                                                                                                                                                                                                                                                                                                                                                                                                                                                                                                                                                                                                                                                                                                                                                                                                                                                                                                                                                                                                                                                                                                                                                                                                                                                                                                                                      | Sedum 'Gold Mound'                                                                                                                                                                                                                                                                                                                                                                                                                                                                                                                                                                                                                                                                                                                                                                                                                                                                                                                                                                                                                                                                                                                                                                                                                                                                                                                                                                                                                                                                                                                                                                                                                                                                                                                                                                                                                                                                                                                                                                                                                                                                                                             | Mexican Stonecrop       | 0.15              | 140mm    |        |                                                 |  |  |  |  |
|   | TRA jas                                                                                                                                                                                                                                                                                                                                                                                                                                                                                                                                                                                                                                                                                                                                                                                                                                                                                                                                                                                                                                                                                                                                                                                                                                                                                                                                                                                                                                                                                                                                                                                                                                                                                                                                                                                                                                                                                                                                                                                                                                                                                                                       | Trachelospermum jasminoides                                                                                                                                                                                                                                                                                                                                                                                                                                                                                                                                                                                                                                                                                                                                                                                                                                                                                                                                                                                                                                                                                                                                                                                                                                                                                                                                                                                                                                                                                                                                                                                                                                                                                                                                                                                                                                                                                                                                                                                                                                                                                                    | Star Jasmine            | 0.5               | Tube     |        |                                                 |  |  |  |  |
|   | VIO hed                                                                                                                                                                                                                                                                                                                                                                                                                                                                                                                                                                                                                                                                                                                                                                                                                                                                                                                                                                                                                                                                                                                                                                                                                                                                                                                                                                                                                                                                                                                                                                                                                                                                                                                                                                                                                                                                                                                                                                                                                                                                                                                       | Viola hederacea                                                                                                                                                                                                                                                                                                                                                                                                                                                                                                                                                                                                                                                                                                                                                                                                                                                                                                                                                                                                                                                                                                                                                                                                                                                                                                                                                                                                                                                                                                                                                                                                                                                                                                                                                                                                                                                                                                                                                                                                                                                                                                                | Native Viola            | 0.2               |          |        |                                                 |  |  |  |  |
|   |                                                                                                                                                                                                                                                                                                                                                                                                                                                                                                                                                                                                                                                                                                                                                                                                                                                                                                                                                                                                                                                                                                                                                                                                                                                                                                                                                                                                                                                                                                                                                                                                                                                                                                                                                                                                                                                                                                                                                                                                                                                                                                                               |                                                                                                                                                                                                                                                                                                                                                                                                                                                                                                                                                                                                                                                                                                                                                                                                                                                                                                                                                                                                                                                                                                                                                                                                                                                                                                                                                                                                                                                                                                                                                                                                                                                                                                                                                                                                                                                                                                                                                                                                                                                                                                                                |                         |                   |          |        |                                                 |  |  |  |  |