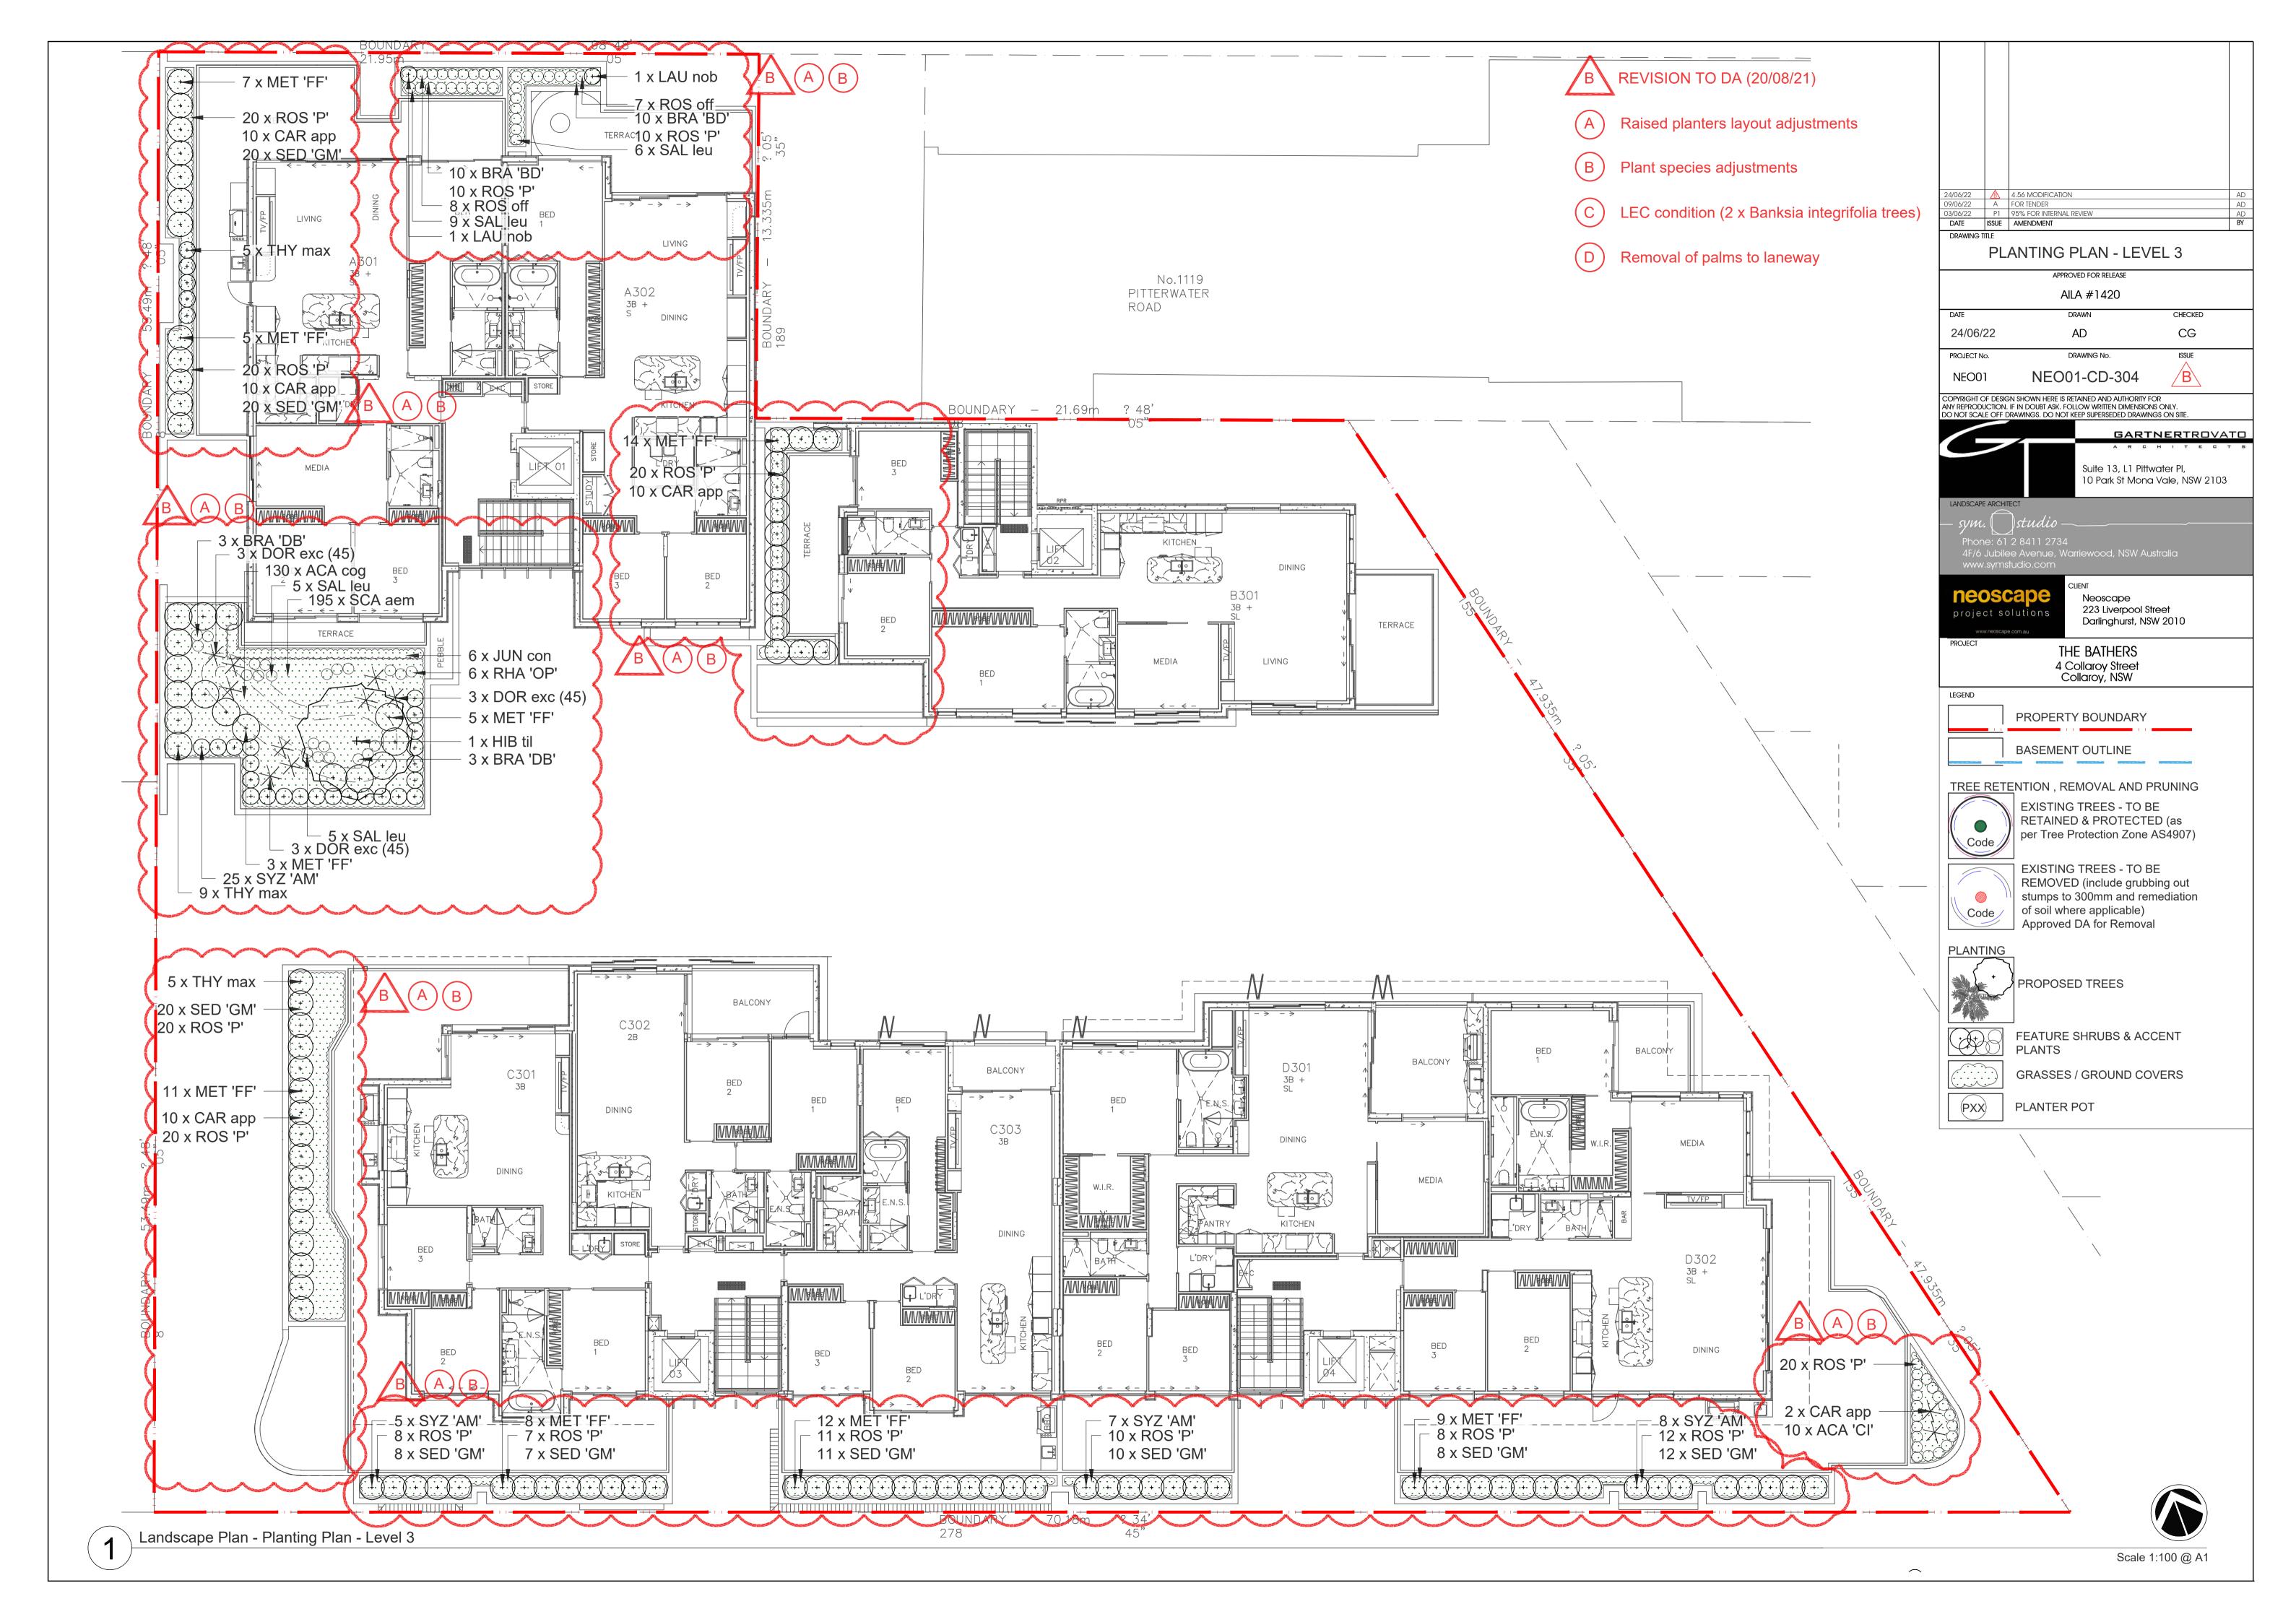

## PLANT SCHEDULE

| 1 | TO A STATE OF THE PARTY OF THE | ALCONO MANAGEMENT AND RESIDENCE AND RESIDENC |                         |                   |          |        |                                                 |  |  |  |  |
|---|-------------------------------------------------------------------------------------------------------------------------------------------------------------------------------------------------------------------------------------------------------------------------------------------------------------------------------------------------------------------------------------------------------------------------------------------------------------------------------------------------------------------------------------------------------------------------------------------------------------------------------------------------------------------------------------------------------------------------------------------------------------------------------------------------------------------------------------------------------------------------------------------------------------------------------------------------------------------------------------------------------------------------------------------------------------------------------------------------------------------------------------------------------------------------------------------------------------------------------------------------------------------------------------------------------------------------------------------------------------------------------------------------------------------------------------------------------------------------------------------------------------------------------------------------------------------------------------------------------------------------------------------------------------------------------------------------------------------------------------------------------------------------------------------------------------------------------------------------------------------------------------------------------------------------------------------------------------------------------------------------------------------------------------------------------------------------------------------------------------------------------|--------------------------------------------------------------------------------------------------------------------------------------------------------------------------------------------------------------------------------------------------------------------------------------------------------------------------------------------------------------------------------------------------------------------------------------------------------------------------------------------------------------------------------------------------------------------------------------------------------------------------------------------------------------------------------------------------------------------------------------------------------------------------------------------------------------------------------------------------------------------------------------------------------------------------------------------------------------------------------------------------------------------------------------------------------------------------------------------------------------------------------------------------------------------------------------------------------------------------------------------------------------------------------------------------------------------------------------------------------------------------------------------------------------------------------------------------------------------------------------------------------------------------------------------------------------------------------------------------------------------------------------------------------------------------------------------------------------------------------------------------------------------------------------------------------------------------------------------------------------------------------------------------------------------------------------------------------------------------------------------------------------------------------------------------------------------------------------------------------------------------------|-------------------------|-------------------|----------|--------|-------------------------------------------------|--|--|--|--|
|   | GROUND FLOOR PLANT SCHEDULE                                                                                                                                                                                                                                                                                                                                                                                                                                                                                                                                                                                                                                                                                                                                                                                                                                                                                                                                                                                                                                                                                                                                                                                                                                                                                                                                                                                                                                                                                                                                                                                                                                                                                                                                                                                                                                                                                                                                                                                                                                                                                                   |                                                                                                                                                                                                                                                                                                                                                                                                                                                                                                                                                                                                                                                                                                                                                                                                                                                                                                                                                                                                                                                                                                                                                                                                                                                                                                                                                                                                                                                                                                                                                                                                                                                                                                                                                                                                                                                                                                                                                                                                                                                                                                                                |                         |                   |          |        |                                                 |  |  |  |  |
|   | Abbreviation                                                                                                                                                                                                                                                                                                                                                                                                                                                                                                                                                                                                                                                                                                                                                                                                                                                                                                                                                                                                                                                                                                                                                                                                                                                                                                                                                                                                                                                                                                                                                                                                                                                                                                                                                                                                                                                                                                                                                                                                                                                                                                                  | Botanical Name                                                                                                                                                                                                                                                                                                                                                                                                                                                                                                                                                                                                                                                                                                                                                                                                                                                                                                                                                                                                                                                                                                                                                                                                                                                                                                                                                                                                                                                                                                                                                                                                                                                                                                                                                                                                                                                                                                                                                                                                                                                                                                                 | Common Name             | Mature Height (m) | Pot Size | Qty    | Comments                                        |  |  |  |  |
|   | Trees                                                                                                                                                                                                                                                                                                                                                                                                                                                                                                                                                                                                                                                                                                                                                                                                                                                                                                                                                                                                                                                                                                                                                                                                                                                                                                                                                                                                                                                                                                                                                                                                                                                                                                                                                                                                                                                                                                                                                                                                                                                                                                                         |                                                                                                                                                                                                                                                                                                                                                                                                                                                                                                                                                                                                                                                                                                                                                                                                                                                                                                                                                                                                                                                                                                                                                                                                                                                                                                                                                                                                                                                                                                                                                                                                                                                                                                                                                                                                                                                                                                                                                                                                                                                                                                                                |                         |                   |          |        |                                                 |  |  |  |  |
|   | BAC cit                                                                                                                                                                                                                                                                                                                                                                                                                                                                                                                                                                                                                                                                                                                                                                                                                                                                                                                                                                                                                                                                                                                                                                                                                                                                                                                                                                                                                                                                                                                                                                                                                                                                                                                                                                                                                                                                                                                                                                                                                                                                                                                       | Backhousia citriodora                                                                                                                                                                                                                                                                                                                                                                                                                                                                                                                                                                                                                                                                                                                                                                                                                                                                                                                                                                                                                                                                                                                                                                                                                                                                                                                                                                                                                                                                                                                                                                                                                                                                                                                                                                                                                                                                                                                                                                                                                                                                                                          | Lemon Myrtle            | 3-5               | 45L      | 21     | Caliper 30mm. Sub surface tree anchor system    |  |  |  |  |
|   | BAN int                                                                                                                                                                                                                                                                                                                                                                                                                                                                                                                                                                                                                                                                                                                                                                                                                                                                                                                                                                                                                                                                                                                                                                                                                                                                                                                                                                                                                                                                                                                                                                                                                                                                                                                                                                                                                                                                                                                                                                                                                                                                                                                       | Banksia integrifolia                                                                                                                                                                                                                                                                                                                                                                                                                                                                                                                                                                                                                                                                                                                                                                                                                                                                                                                                                                                                                                                                                                                                                                                                                                                                                                                                                                                                                                                                                                                                                                                                                                                                                                                                                                                                                                                                                                                                                                                                                                                                                                           | Coast Banksia           | 4–15              | 100L     | 2      | Caliper 50mm. Sub surface tree anchor system    |  |  |  |  |
|   | ELA ret                                                                                                                                                                                                                                                                                                                                                                                                                                                                                                                                                                                                                                                                                                                                                                                                                                                                                                                                                                                                                                                                                                                                                                                                                                                                                                                                                                                                                                                                                                                                                                                                                                                                                                                                                                                                                                                                                                                                                                                                                                                                                                                       | Elaeocarpus reticulatus 'Primma Donna'                                                                                                                                                                                                                                                                                                                                                                                                                                                                                                                                                                                                                                                                                                                                                                                                                                                                                                                                                                                                                                                                                                                                                                                                                                                                                                                                                                                                                                                                                                                                                                                                                                                                                                                                                                                                                                                                                                                                                                                                                                                                                         | Blueberry Ash           | 6-8               | 100L     | 4      | Caliper 50mm. Sub surface tree anchor system    |  |  |  |  |
| Ш | HOW fos (100)                                                                                                                                                                                                                                                                                                                                                                                                                                                                                                                                                                                                                                                                                                                                                                                                                                                                                                                                                                                                                                                                                                                                                                                                                                                                                                                                                                                                                                                                                                                                                                                                                                                                                                                                                                                                                                                                                                                                                                                                                                                                                                                 | Howia fosteriana                                                                                                                                                                                                                                                                                                                                                                                                                                                                                                                                                                                                                                                                                                                                                                                                                                                                                                                                                                                                                                                                                                                                                                                                                                                                                                                                                                                                                                                                                                                                                                                                                                                                                                                                                                                                                                                                                                                                                                                                                                                                                                               | Kentia palm             | 8-6               | 100L     | 5      | 2.0M clear stem. Sub surface tree anchor system |  |  |  |  |
|   | HOW fos (200)                                                                                                                                                                                                                                                                                                                                                                                                                                                                                                                                                                                                                                                                                                                                                                                                                                                                                                                                                                                                                                                                                                                                                                                                                                                                                                                                                                                                                                                                                                                                                                                                                                                                                                                                                                                                                                                                                                                                                                                                                                                                                                                 | Howia fosteriana                                                                                                                                                                                                                                                                                                                                                                                                                                                                                                                                                                                                                                                                                                                                                                                                                                                                                                                                                                                                                                                                                                                                                                                                                                                                                                                                                                                                                                                                                                                                                                                                                                                                                                                                                                                                                                                                                                                                                                                                                                                                                                               | Kentia palm             | 8-6               | 200L     | 4      | 4.0M clear stem. Sub surface tree anchor system |  |  |  |  |
|   | LIV aus                                                                                                                                                                                                                                                                                                                                                                                                                                                                                                                                                                                                                                                                                                                                                                                                                                                                                                                                                                                                                                                                                                                                                                                                                                                                                                                                                                                                                                                                                                                                                                                                                                                                                                                                                                                                                                                                                                                                                                                                                                                                                                                       | Livistona australis                                                                                                                                                                                                                                                                                                                                                                                                                                                                                                                                                                                                                                                                                                                                                                                                                                                                                                                                                                                                                                                                                                                                                                                                                                                                                                                                                                                                                                                                                                                                                                                                                                                                                                                                                                                                                                                                                                                                                                                                                                                                                                            | Cabbage-tree Palm       | 25-30             | 400L     | 1      | 4.0M clear stem. Sub surface tree anchor system |  |  |  |  |
|   | PLU obt                                                                                                                                                                                                                                                                                                                                                                                                                                                                                                                                                                                                                                                                                                                                                                                                                                                                                                                                                                                                                                                                                                                                                                                                                                                                                                                                                                                                                                                                                                                                                                                                                                                                                                                                                                                                                                                                                                                                                                                                                                                                                                                       | Plumeria obtusa 'Singapore White'                                                                                                                                                                                                                                                                                                                                                                                                                                                                                                                                                                                                                                                                                                                                                                                                                                                                                                                                                                                                                                                                                                                                                                                                                                                                                                                                                                                                                                                                                                                                                                                                                                                                                                                                                                                                                                                                                                                                                                                                                                                                                              | Evergreen Frangipani    | 3-5               | 400L     | 3      | Caliper 50mm. Sub surface tree anchor system    |  |  |  |  |
|   |                                                                                                                                                                                                                                                                                                                                                                                                                                                                                                                                                                                                                                                                                                                                                                                                                                                                                                                                                                                                                                                                                                                                                                                                                                                                                                                                                                                                                                                                                                                                                                                                                                                                                                                                                                                                                                                                                                                                                                                                                                                                                                                               |                                                                                                                                                                                                                                                                                                                                                                                                                                                                                                                                                                                                                                                                                                                                                                                                                                                                                                                                                                                                                                                                                                                                                                                                                                                                                                                                                                                                                                                                                                                                                                                                                                                                                                                                                                                                                                                                                                                                                                                                                                                                                                                                |                         |                   | -0       |        |                                                 |  |  |  |  |
| . | Shrubs                                                                                                                                                                                                                                                                                                                                                                                                                                                                                                                                                                                                                                                                                                                                                                                                                                                                                                                                                                                                                                                                                                                                                                                                                                                                                                                                                                                                                                                                                                                                                                                                                                                                                                                                                                                                                                                                                                                                                                                                                                                                                                                        | 1                                                                                                                                                                                                                                                                                                                                                                                                                                                                                                                                                                                                                                                                                                                                                                                                                                                                                                                                                                                                                                                                                                                                                                                                                                                                                                                                                                                                                                                                                                                                                                                                                                                                                                                                                                                                                                                                                                                                                                                                                                                                                                                              |                         |                   |          |        |                                                 |  |  |  |  |
|   | ALP cae                                                                                                                                                                                                                                                                                                                                                                                                                                                                                                                                                                                                                                                                                                                                                                                                                                                                                                                                                                                                                                                                                                                                                                                                                                                                                                                                                                                                                                                                                                                                                                                                                                                                                                                                                                                                                                                                                                                                                                                                                                                                                                                       | Alpina caerulea                                                                                                                                                                                                                                                                                                                                                                                                                                                                                                                                                                                                                                                                                                                                                                                                                                                                                                                                                                                                                                                                                                                                                                                                                                                                                                                                                                                                                                                                                                                                                                                                                                                                                                                                                                                                                                                                                                                                                                                                                                                                                                                | Native Ginger           | 3                 | 35L      | 24     |                                                 |  |  |  |  |
|   | GAR aug                                                                                                                                                                                                                                                                                                                                                                                                                                                                                                                                                                                                                                                                                                                                                                                                                                                                                                                                                                                                                                                                                                                                                                                                                                                                                                                                                                                                                                                                                                                                                                                                                                                                                                                                                                                                                                                                                                                                                                                                                                                                                                                       | Gardenia augusta 'Florida'                                                                                                                                                                                                                                                                                                                                                                                                                                                                                                                                                                                                                                                                                                                                                                                                                                                                                                                                                                                                                                                                                                                                                                                                                                                                                                                                                                                                                                                                                                                                                                                                                                                                                                                                                                                                                                                                                                                                                                                                                                                                                                     | Florists Gardenia       | 1                 | 400mm    | 5      |                                                 |  |  |  |  |
|   | PIT MM                                                                                                                                                                                                                                                                                                                                                                                                                                                                                                                                                                                                                                                                                                                                                                                                                                                                                                                                                                                                                                                                                                                                                                                                                                                                                                                                                                                                                                                                                                                                                                                                                                                                                                                                                                                                                                                                                                                                                                                                                                                                                                                        | Pittosporum tobira 'Miss Muffet'                                                                                                                                                                                                                                                                                                                                                                                                                                                                                                                                                                                                                                                                                                                                                                                                                                                                                                                                                                                                                                                                                                                                                                                                                                                                                                                                                                                                                                                                                                                                                                                                                                                                                                                                                                                                                                                                                                                                                                                                                                                                                               | Miss Muffet Pittosporum | 0.8-1             | 300mm    | 21     |                                                 |  |  |  |  |
| Ш | RHA CW                                                                                                                                                                                                                                                                                                                                                                                                                                                                                                                                                                                                                                                                                                                                                                                                                                                                                                                                                                                                                                                                                                                                                                                                                                                                                                                                                                                                                                                                                                                                                                                                                                                                                                                                                                                                                                                                                                                                                                                                                                                                                                                        | Rhaphiolepis indica 'Cosmic White'                                                                                                                                                                                                                                                                                                                                                                                                                                                                                                                                                                                                                                                                                                                                                                                                                                                                                                                                                                                                                                                                                                                                                                                                                                                                                                                                                                                                                                                                                                                                                                                                                                                                                                                                                                                                                                                                                                                                                                                                                                                                                             | Indian Hawthorn         | 0.6               | 200mm    | 40     |                                                 |  |  |  |  |
|   | RHA OP                                                                                                                                                                                                                                                                                                                                                                                                                                                                                                                                                                                                                                                                                                                                                                                                                                                                                                                                                                                                                                                                                                                                                                                                                                                                                                                                                                                                                                                                                                                                                                                                                                                                                                                                                                                                                                                                                                                                                                                                                                                                                                                        | Rhaphiolepis indica 'Oriental Pearl'                                                                                                                                                                                                                                                                                                                                                                                                                                                                                                                                                                                                                                                                                                                                                                                                                                                                                                                                                                                                                                                                                                                                                                                                                                                                                                                                                                                                                                                                                                                                                                                                                                                                                                                                                                                                                                                                                                                                                                                                                                                                                           | Indian Hawthorn         | 1                 | 200mm    | 12     |                                                 |  |  |  |  |
|   | VIB dav                                                                                                                                                                                                                                                                                                                                                                                                                                                                                                                                                                                                                                                                                                                                                                                                                                                                                                                                                                                                                                                                                                                                                                                                                                                                                                                                                                                                                                                                                                                                                                                                                                                                                                                                                                                                                                                                                                                                                                                                                                                                                                                       | Viburnum davidii                                                                                                                                                                                                                                                                                                                                                                                                                                                                                                                                                                                                                                                                                                                                                                                                                                                                                                                                                                                                                                                                                                                                                                                                                                                                                                                                                                                                                                                                                                                                                                                                                                                                                                                                                                                                                                                                                                                                                                                                                                                                                                               | David Viburnum          | 1                 | 300mm    | 9      |                                                 |  |  |  |  |
|   | VIB odo                                                                                                                                                                                                                                                                                                                                                                                                                                                                                                                                                                                                                                                                                                                                                                                                                                                                                                                                                                                                                                                                                                                                                                                                                                                                                                                                                                                                                                                                                                                                                                                                                                                                                                                                                                                                                                                                                                                                                                                                                                                                                                                       | Viburnum odoratissimum                                                                                                                                                                                                                                                                                                                                                                                                                                                                                                                                                                                                                                                                                                                                                                                                                                                                                                                                                                                                                                                                                                                                                                                                                                                                                                                                                                                                                                                                                                                                                                                                                                                                                                                                                                                                                                                                                                                                                                                                                                                                                                         | Sweet Viburnum          | 4                 | 45L      | 22     | Minimum 1.5m height                             |  |  |  |  |
|   | WES M                                                                                                                                                                                                                                                                                                                                                                                                                                                                                                                                                                                                                                                                                                                                                                                                                                                                                                                                                                                                                                                                                                                                                                                                                                                                                                                                                                                                                                                                                                                                                                                                                                                                                                                                                                                                                                                                                                                                                                                                                                                                                                                         | Westringia fruiticosa 'Mundi'                                                                                                                                                                                                                                                                                                                                                                                                                                                                                                                                                                                                                                                                                                                                                                                                                                                                                                                                                                                                                                                                                                                                                                                                                                                                                                                                                                                                                                                                                                                                                                                                                                                                                                                                                                                                                                                                                                                                                                                                                                                                                                  | Coastal Rosemary        | 0.3               | 300mm    | 14     |                                                 |  |  |  |  |
|   | Accents                                                                                                                                                                                                                                                                                                                                                                                                                                                                                                                                                                                                                                                                                                                                                                                                                                                                                                                                                                                                                                                                                                                                                                                                                                                                                                                                                                                                                                                                                                                                                                                                                                                                                                                                                                                                                                                                                                                                                                                                                                                                                                                       |                                                                                                                                                                                                                                                                                                                                                                                                                                                                                                                                                                                                                                                                                                                                                                                                                                                                                                                                                                                                                                                                                                                                                                                                                                                                                                                                                                                                                                                                                                                                                                                                                                                                                                                                                                                                                                                                                                                                                                                                                                                                                                                                |                         |                   |          |        |                                                 |  |  |  |  |
|   | Accents<br>AGA att                                                                                                                                                                                                                                                                                                                                                                                                                                                                                                                                                                                                                                                                                                                                                                                                                                                                                                                                                                                                                                                                                                                                                                                                                                                                                                                                                                                                                                                                                                                                                                                                                                                                                                                                                                                                                                                                                                                                                                                                                                                                                                            | Agave attenuata                                                                                                                                                                                                                                                                                                                                                                                                                                                                                                                                                                                                                                                                                                                                                                                                                                                                                                                                                                                                                                                                                                                                                                                                                                                                                                                                                                                                                                                                                                                                                                                                                                                                                                                                                                                                                                                                                                                                                                                                                                                                                                                | Foxtail Agave           | 1                 | 300mm    | 16     |                                                 |  |  |  |  |
|   | ALA imp                                                                                                                                                                                                                                                                                                                                                                                                                                                                                                                                                                                                                                                                                                                                                                                                                                                                                                                                                                                                                                                                                                                                                                                                                                                                                                                                                                                                                                                                                                                                                                                                                                                                                                                                                                                                                                                                                                                                                                                                                                                                                                                       | Alcantarea imperialis 'Ruby'                                                                                                                                                                                                                                                                                                                                                                                                                                                                                                                                                                                                                                                                                                                                                                                                                                                                                                                                                                                                                                                                                                                                                                                                                                                                                                                                                                                                                                                                                                                                                                                                                                                                                                                                                                                                                                                                                                                                                                                                                                                                                                   | Imperial Bromilliad     | 1.5-3             | 400mm    | 16     |                                                 |  |  |  |  |
|   | ANI fla                                                                                                                                                                                                                                                                                                                                                                                                                                                                                                                                                                                                                                                                                                                                                                                                                                                                                                                                                                                                                                                                                                                                                                                                                                                                                                                                                                                                                                                                                                                                                                                                                                                                                                                                                                                                                                                                                                                                                                                                                                                                                                                       | Anigozanthos flavidus                                                                                                                                                                                                                                                                                                                                                                                                                                                                                                                                                                                                                                                                                                                                                                                                                                                                                                                                                                                                                                                                                                                                                                                                                                                                                                                                                                                                                                                                                                                                                                                                                                                                                                                                                                                                                                                                                                                                                                                                                                                                                                          | Kangaroo Paw            | 1.5-5             | 140mm    | 50     |                                                 |  |  |  |  |
|   | ART cir                                                                                                                                                                                                                                                                                                                                                                                                                                                                                                                                                                                                                                                                                                                                                                                                                                                                                                                                                                                                                                                                                                                                                                                                                                                                                                                                                                                                                                                                                                                                                                                                                                                                                                                                                                                                                                                                                                                                                                                                                                                                                                                       | Arthropodium cirratum                                                                                                                                                                                                                                                                                                                                                                                                                                                                                                                                                                                                                                                                                                                                                                                                                                                                                                                                                                                                                                                                                                                                                                                                                                                                                                                                                                                                                                                                                                                                                                                                                                                                                                                                                                                                                                                                                                                                                                                                                                                                                                          | Ranga Lily              | 0.6               | 200mm    | 22     |                                                 |  |  |  |  |
|   | CLI min                                                                                                                                                                                                                                                                                                                                                                                                                                                                                                                                                                                                                                                                                                                                                                                                                                                                                                                                                                                                                                                                                                                                                                                                                                                                                                                                                                                                                                                                                                                                                                                                                                                                                                                                                                                                                                                                                                                                                                                                                                                                                                                       | Clivea miniata 'Shade Master'                                                                                                                                                                                                                                                                                                                                                                                                                                                                                                                                                                                                                                                                                                                                                                                                                                                                                                                                                                                                                                                                                                                                                                                                                                                                                                                                                                                                                                                                                                                                                                                                                                                                                                                                                                                                                                                                                                                                                                                                                                                                                                  | Clivia                  | 0.5               | 200mm    | 20     |                                                 |  |  |  |  |
|   | CYC rev                                                                                                                                                                                                                                                                                                                                                                                                                                                                                                                                                                                                                                                                                                                                                                                                                                                                                                                                                                                                                                                                                                                                                                                                                                                                                                                                                                                                                                                                                                                                                                                                                                                                                                                                                                                                                                                                                                                                                                                                                                                                                                                       | Cycas revoluta                                                                                                                                                                                                                                                                                                                                                                                                                                                                                                                                                                                                                                                                                                                                                                                                                                                                                                                                                                                                                                                                                                                                                                                                                                                                                                                                                                                                                                                                                                                                                                                                                                                                                                                                                                                                                                                                                                                                                                                                                                                                                                                 | Sago Palm               | 1-2               | 400mm    |        |                                                 |  |  |  |  |
|   | DOR exc                                                                                                                                                                                                                                                                                                                                                                                                                                                                                                                                                                                                                                                                                                                                                                                                                                                                                                                                                                                                                                                                                                                                                                                                                                                                                                                                                                                                                                                                                                                                                                                                                                                                                                                                                                                                                                                                                                                                                                                                                                                                                                                       | Doryanthes excelsa                                                                                                                                                                                                                                                                                                                                                                                                                                                                                                                                                                                                                                                                                                                                                                                                                                                                                                                                                                                                                                                                                                                                                                                                                                                                                                                                                                                                                                                                                                                                                                                                                                                                                                                                                                                                                                                                                                                                                                                                                                                                                                             | Gymea Lily              | 2                 | 45L      | 23     |                                                 |  |  |  |  |
| Ш | DOR exc                                                                                                                                                                                                                                                                                                                                                                                                                                                                                                                                                                                                                                                                                                                                                                                                                                                                                                                                                                                                                                                                                                                                                                                                                                                                                                                                                                                                                                                                                                                                                                                                                                                                                                                                                                                                                                                                                                                                                                                                                                                                                                                       | Doryanthes excelsa                                                                                                                                                                                                                                                                                                                                                                                                                                                                                                                                                                                                                                                                                                                                                                                                                                                                                                                                                                                                                                                                                                                                                                                                                                                                                                                                                                                                                                                                                                                                                                                                                                                                                                                                                                                                                                                                                                                                                                                                                                                                                                             | Gymea Lily              | 2                 | 75L      | 4      |                                                 |  |  |  |  |
|   | LEU bro                                                                                                                                                                                                                                                                                                                                                                                                                                                                                                                                                                                                                                                                                                                                                                                                                                                                                                                                                                                                                                                                                                                                                                                                                                                                                                                                                                                                                                                                                                                                                                                                                                                                                                                                                                                                                                                                                                                                                                                                                                                                                                                       | Leucophyta brownii                                                                                                                                                                                                                                                                                                                                                                                                                                                                                                                                                                                                                                                                                                                                                                                                                                                                                                                                                                                                                                                                                                                                                                                                                                                                                                                                                                                                                                                                                                                                                                                                                                                                                                                                                                                                                                                                                                                                                                                                                                                                                                             | Cusion Bush             | 1                 | 140mm    | 4      |                                                 |  |  |  |  |
|   | RHA exc                                                                                                                                                                                                                                                                                                                                                                                                                                                                                                                                                                                                                                                                                                                                                                                                                                                                                                                                                                                                                                                                                                                                                                                                                                                                                                                                                                                                                                                                                                                                                                                                                                                                                                                                                                                                                                                                                                                                                                                                                                                                                                                       | Rhapis excelsa                                                                                                                                                                                                                                                                                                                                                                                                                                                                                                                                                                                                                                                                                                                                                                                                                                                                                                                                                                                                                                                                                                                                                                                                                                                                                                                                                                                                                                                                                                                                                                                                                                                                                                                                                                                                                                                                                                                                                                                                                                                                                                                 | The Lady Palm           | 2-4               | 300mm    |        |                                                 |  |  |  |  |
|   | SEN ser                                                                                                                                                                                                                                                                                                                                                                                                                                                                                                                                                                                                                                                                                                                                                                                                                                                                                                                                                                                                                                                                                                                                                                                                                                                                                                                                                                                                                                                                                                                                                                                                                                                                                                                                                                                                                                                                                                                                                                                                                                                                                                                       | Senecio serpens                                                                                                                                                                                                                                                                                                                                                                                                                                                                                                                                                                                                                                                                                                                                                                                                                                                                                                                                                                                                                                                                                                                                                                                                                                                                                                                                                                                                                                                                                                                                                                                                                                                                                                                                                                                                                                                                                                                                                                                                                                                                                                                | Blue Chalksticks        | 0.2-0.3           | 140mm    | 80     |                                                 |  |  |  |  |
|   | SPA LA                                                                                                                                                                                                                                                                                                                                                                                                                                                                                                                                                                                                                                                                                                                                                                                                                                                                                                                                                                                                                                                                                                                                                                                                                                                                                                                                                                                                                                                                                                                                                                                                                                                                                                                                                                                                                                                                                                                                                                                                                                                                                                                        | Spathiphyllum 'Little Angel'                                                                                                                                                                                                                                                                                                                                                                                                                                                                                                                                                                                                                                                                                                                                                                                                                                                                                                                                                                                                                                                                                                                                                                                                                                                                                                                                                                                                                                                                                                                                                                                                                                                                                                                                                                                                                                                                                                                                                                                                                                                                                                   | Peace Lily              | 0.6               | 140mm    | 80     |                                                 |  |  |  |  |
|   |                                                                                                                                                                                                                                                                                                                                                                                                                                                                                                                                                                                                                                                                                                                                                                                                                                                                                                                                                                                                                                                                                                                                                                                                                                                                                                                                                                                                                                                                                                                                                                                                                                                                                                                                                                                                                                                                                                                                                                                                                                                                                                                               |                                                                                                                                                                                                                                                                                                                                                                                                                                                                                                                                                                                                                                                                                                                                                                                                                                                                                                                                                                                                                                                                                                                                                                                                                                                                                                                                                                                                                                                                                                                                                                                                                                                                                                                                                                                                                                                                                                                                                                                                                                                                                                                                | -                       |                   |          |        |                                                 |  |  |  |  |
|   | Ferns                                                                                                                                                                                                                                                                                                                                                                                                                                                                                                                                                                                                                                                                                                                                                                                                                                                                                                                                                                                                                                                                                                                                                                                                                                                                                                                                                                                                                                                                                                                                                                                                                                                                                                                                                                                                                                                                                                                                                                                                                                                                                                                         |                                                                                                                                                                                                                                                                                                                                                                                                                                                                                                                                                                                                                                                                                                                                                                                                                                                                                                                                                                                                                                                                                                                                                                                                                                                                                                                                                                                                                                                                                                                                                                                                                                                                                                                                                                                                                                                                                                                                                                                                                                                                                                                                |                         |                   |          |        |                                                 |  |  |  |  |
|   | ASP aus                                                                                                                                                                                                                                                                                                                                                                                                                                                                                                                                                                                                                                                                                                                                                                                                                                                                                                                                                                                                                                                                                                                                                                                                                                                                                                                                                                                                                                                                                                                                                                                                                                                                                                                                                                                                                                                                                                                                                                                                                                                                                                                       | Asplenium australasicum                                                                                                                                                                                                                                                                                                                                                                                                                                                                                                                                                                                                                                                                                                                                                                                                                                                                                                                                                                                                                                                                                                                                                                                                                                                                                                                                                                                                                                                                                                                                                                                                                                                                                                                                                                                                                                                                                                                                                                                                                                                                                                        | Birds Nest Fern         | 1-2               | 45L      | 23     |                                                 |  |  |  |  |
|   | CYA coo                                                                                                                                                                                                                                                                                                                                                                                                                                                                                                                                                                                                                                                                                                                                                                                                                                                                                                                                                                                                                                                                                                                                                                                                                                                                                                                                                                                                                                                                                                                                                                                                                                                                                                                                                                                                                                                                                                                                                                                                                                                                                                                       | Cyathea cooperi                                                                                                                                                                                                                                                                                                                                                                                                                                                                                                                                                                                                                                                                                                                                                                                                                                                                                                                                                                                                                                                                                                                                                                                                                                                                                                                                                                                                                                                                                                                                                                                                                                                                                                                                                                                                                                                                                                                                                                                                                                                                                                                | Australian Tree Fern    | 5-20              | 2-3 feet | 6      |                                                 |  |  |  |  |
|   | DOO asp                                                                                                                                                                                                                                                                                                                                                                                                                                                                                                                                                                                                                                                                                                                                                                                                                                                                                                                                                                                                                                                                                                                                                                                                                                                                                                                                                                                                                                                                                                                                                                                                                                                                                                                                                                                                                                                                                                                                                                                                                                                                                                                       | Doodia aspera                                                                                                                                                                                                                                                                                                                                                                                                                                                                                                                                                                                                                                                                                                                                                                                                                                                                                                                                                                                                                                                                                                                                                                                                                                                                                                                                                                                                                                                                                                                                                                                                                                                                                                                                                                                                                                                                                                                                                                                                                                                                                                                  | Pickly Rasp Fern        | 0.5               | 140mm    | 145    |                                                 |  |  |  |  |
|   |                                                                                                                                                                                                                                                                                                                                                                                                                                                                                                                                                                                                                                                                                                                                                                                                                                                                                                                                                                                                                                                                                                                                                                                                                                                                                                                                                                                                                                                                                                                                                                                                                                                                                                                                                                                                                                                                                                                                                                                                                                                                                                                               |                                                                                                                                                                                                                                                                                                                                                                                                                                                                                                                                                                                                                                                                                                                                                                                                                                                                                                                                                                                                                                                                                                                                                                                                                                                                                                                                                                                                                                                                                                                                                                                                                                                                                                                                                                                                                                                                                                                                                                                                                                                                                                                                |                         |                   |          |        |                                                 |  |  |  |  |
|   | Grasses & Grou                                                                                                                                                                                                                                                                                                                                                                                                                                                                                                                                                                                                                                                                                                                                                                                                                                                                                                                                                                                                                                                                                                                                                                                                                                                                                                                                                                                                                                                                                                                                                                                                                                                                                                                                                                                                                                                                                                                                                                                                                                                                                                                | undcovers                                                                                                                                                                                                                                                                                                                                                                                                                                                                                                                                                                                                                                                                                                                                                                                                                                                                                                                                                                                                                                                                                                                                                                                                                                                                                                                                                                                                                                                                                                                                                                                                                                                                                                                                                                                                                                                                                                                                                                                                                                                                                                                      |                         |                   |          | 100.00 |                                                 |  |  |  |  |
|   | ACA 'CI'                                                                                                                                                                                                                                                                                                                                                                                                                                                                                                                                                                                                                                                                                                                                                                                                                                                                                                                                                                                                                                                                                                                                                                                                                                                                                                                                                                                                                                                                                                                                                                                                                                                                                                                                                                                                                                                                                                                                                                                                                                                                                                                      | Casaurina glouca 'Cousin It'                                                                                                                                                                                                                                                                                                                                                                                                                                                                                                                                                                                                                                                                                                                                                                                                                                                                                                                                                                                                                                                                                                                                                                                                                                                                                                                                                                                                                                                                                                                                                                                                                                                                                                                                                                                                                                                                                                                                                                                                                                                                                                   | Cousin It               | 0.3               | 140mm    | 50     |                                                 |  |  |  |  |
|   | DIA cae                                                                                                                                                                                                                                                                                                                                                                                                                                                                                                                                                                                                                                                                                                                                                                                                                                                                                                                                                                                                                                                                                                                                                                                                                                                                                                                                                                                                                                                                                                                                                                                                                                                                                                                                                                                                                                                                                                                                                                                                                                                                                                                       | Dianella caerula                                                                                                                                                                                                                                                                                                                                                                                                                                                                                                                                                                                                                                                                                                                                                                                                                                                                                                                                                                                                                                                                                                                                                                                                                                                                                                                                                                                                                                                                                                                                                                                                                                                                                                                                                                                                                                                                                                                                                                                                                                                                                                               | Paroo Lily              | 0.5               | Tube     |        |                                                 |  |  |  |  |
|   | DIC SF                                                                                                                                                                                                                                                                                                                                                                                                                                                                                                                                                                                                                                                                                                                                                                                                                                                                                                                                                                                                                                                                                                                                                                                                                                                                                                                                                                                                                                                                                                                                                                                                                                                                                                                                                                                                                                                                                                                                                                                                                                                                                                                        | Dichondra argentea 'Silver Falls'                                                                                                                                                                                                                                                                                                                                                                                                                                                                                                                                                                                                                                                                                                                                                                                                                                                                                                                                                                                                                                                                                                                                                                                                                                                                                                                                                                                                                                                                                                                                                                                                                                                                                                                                                                                                                                                                                                                                                                                                                                                                                              | Silver Kidney Creeper   | 0.3               | 140mm    | 66     |                                                 |  |  |  |  |
|   | GAZ tom                                                                                                                                                                                                                                                                                                                                                                                                                                                                                                                                                                                                                                                                                                                                                                                                                                                                                                                                                                                                                                                                                                                                                                                                                                                                                                                                                                                                                                                                                                                                                                                                                                                                                                                                                                                                                                                                                                                                                                                                                                                                                                                       | Gazania tomentosa                                                                                                                                                                                                                                                                                                                                                                                                                                                                                                                                                                                                                                                                                                                                                                                                                                                                                                                                                                                                                                                                                                                                                                                                                                                                                                                                                                                                                                                                                                                                                                                                                                                                                                                                                                                                                                                                                                                                                                                                                                                                                                              | Silver Gazania          | 0.2               | 140mm    | 50     |                                                 |  |  |  |  |
|   | HIB sca                                                                                                                                                                                                                                                                                                                                                                                                                                                                                                                                                                                                                                                                                                                                                                                                                                                                                                                                                                                                                                                                                                                                                                                                                                                                                                                                                                                                                                                                                                                                                                                                                                                                                                                                                                                                                                                                                                                                                                                                                                                                                                                       | Hibbertia scandens                                                                                                                                                                                                                                                                                                                                                                                                                                                                                                                                                                                                                                                                                                                                                                                                                                                                                                                                                                                                                                                                                                                                                                                                                                                                                                                                                                                                                                                                                                                                                                                                                                                                                                                                                                                                                                                                                                                                                                                                                                                                                                             | Guinea Flower           | 0.15-0.25         | Tube     | 31     |                                                 |  |  |  |  |
|   | JUN con                                                                                                                                                                                                                                                                                                                                                                                                                                                                                                                                                                                                                                                                                                                                                                                                                                                                                                                                                                                                                                                                                                                                                                                                                                                                                                                                                                                                                                                                                                                                                                                                                                                                                                                                                                                                                                                                                                                                                                                                                                                                                                                       | Juniperus conferta                                                                                                                                                                                                                                                                                                                                                                                                                                                                                                                                                                                                                                                                                                                                                                                                                                                                                                                                                                                                                                                                                                                                                                                                                                                                                                                                                                                                                                                                                                                                                                                                                                                                                                                                                                                                                                                                                                                                                                                                                                                                                                             | Japanese Shore Juniper  | 0.3               | 200mm    | 20     |                                                 |  |  |  |  |
|   | LOM Ion                                                                                                                                                                                                                                                                                                                                                                                                                                                                                                                                                                                                                                                                                                                                                                                                                                                                                                                                                                                                                                                                                                                                                                                                                                                                                                                                                                                                                                                                                                                                                                                                                                                                                                                                                                                                                                                                                                                                                                                                                                                                                                                       | Lomandra longifolia 'Tanika'                                                                                                                                                                                                                                                                                                                                                                                                                                                                                                                                                                                                                                                                                                                                                                                                                                                                                                                                                                                                                                                                                                                                                                                                                                                                                                                                                                                                                                                                                                                                                                                                                                                                                                                                                                                                                                                                                                                                                                                                                                                                                                   | Spiky-headed Mat-rush   | 1                 | Tube     | 65     |                                                 |  |  |  |  |
|   | LIR mus                                                                                                                                                                                                                                                                                                                                                                                                                                                                                                                                                                                                                                                                                                                                                                                                                                                                                                                                                                                                                                                                                                                                                                                                                                                                                                                                                                                                                                                                                                                                                                                                                                                                                                                                                                                                                                                                                                                                                                                                                                                                                                                       | Liriope muscari 'Evergreen Giant'                                                                                                                                                                                                                                                                                                                                                                                                                                                                                                                                                                                                                                                                                                                                                                                                                                                                                                                                                                                                                                                                                                                                                                                                                                                                                                                                                                                                                                                                                                                                                                                                                                                                                                                                                                                                                                                                                                                                                                                                                                                                                              | Giant Liriope           | 0.5               | 140mm    | 40     |                                                 |  |  |  |  |
|   | SED 'GM'                                                                                                                                                                                                                                                                                                                                                                                                                                                                                                                                                                                                                                                                                                                                                                                                                                                                                                                                                                                                                                                                                                                                                                                                                                                                                                                                                                                                                                                                                                                                                                                                                                                                                                                                                                                                                                                                                                                                                                                                                                                                                                                      | Sedum 'Gold Mound'                                                                                                                                                                                                                                                                                                                                                                                                                                                                                                                                                                                                                                                                                                                                                                                                                                                                                                                                                                                                                                                                                                                                                                                                                                                                                                                                                                                                                                                                                                                                                                                                                                                                                                                                                                                                                                                                                                                                                                                                                                                                                                             | Mexican Stonecrop       | 0.15              | 140mm    |        |                                                 |  |  |  |  |
|   | TRA jas                                                                                                                                                                                                                                                                                                                                                                                                                                                                                                                                                                                                                                                                                                                                                                                                                                                                                                                                                                                                                                                                                                                                                                                                                                                                                                                                                                                                                                                                                                                                                                                                                                                                                                                                                                                                                                                                                                                                                                                                                                                                                                                       | Trachelospermum jasminoides                                                                                                                                                                                                                                                                                                                                                                                                                                                                                                                                                                                                                                                                                                                                                                                                                                                                                                                                                                                                                                                                                                                                                                                                                                                                                                                                                                                                                                                                                                                                                                                                                                                                                                                                                                                                                                                                                                                                                                                                                                                                                                    | Star Jasmine            | 0.5               | Tube     |        |                                                 |  |  |  |  |
|   | VIO hed                                                                                                                                                                                                                                                                                                                                                                                                                                                                                                                                                                                                                                                                                                                                                                                                                                                                                                                                                                                                                                                                                                                                                                                                                                                                                                                                                                                                                                                                                                                                                                                                                                                                                                                                                                                                                                                                                                                                                                                                                                                                                                                       | Viola hederacea                                                                                                                                                                                                                                                                                                                                                                                                                                                                                                                                                                                                                                                                                                                                                                                                                                                                                                                                                                                                                                                                                                                                                                                                                                                                                                                                                                                                                                                                                                                                                                                                                                                                                                                                                                                                                                                                                                                                                                                                                                                                                                                | Native Viola            | 0.2               |          |        |                                                 |  |  |  |  |
|   |                                                                                                                                                                                                                                                                                                                                                                                                                                                                                                                                                                                                                                                                                                                                                                                                                                                                                                                                                                                                                                                                                                                                                                                                                                                                                                                                                                                                                                                                                                                                                                                                                                                                                                                                                                                                                                                                                                                                                                                                                                                                                                                               |                                                                                                                                                                                                                                                                                                                                                                                                                                                                                                                                                                                                                                                                                                                                                                                                                                                                                                                                                                                                                                                                                                                                                                                                                                                                                                                                                                                                                                                                                                                                                                                                                                                                                                                                                                                                                                                                                                                                                                                                                                                                                                                                |                         |                   |          |        |                                                 |  |  |  |  |