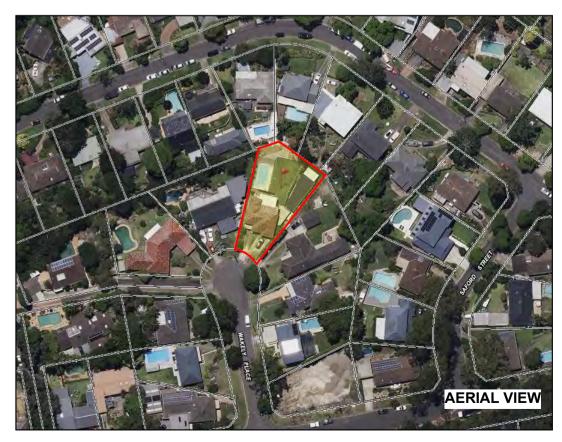

|                                    |  |







**CLIENT** MICHELLE & DARREN BARTOLO

PROJECT ADDRESS

8 WAKELY PLACE, FORESTVILLE NSW 2087 DRAWING NO.

Thursday, 24 October 2024

DATE

DRAWING NAME

**SCALE** 1:200 @A2