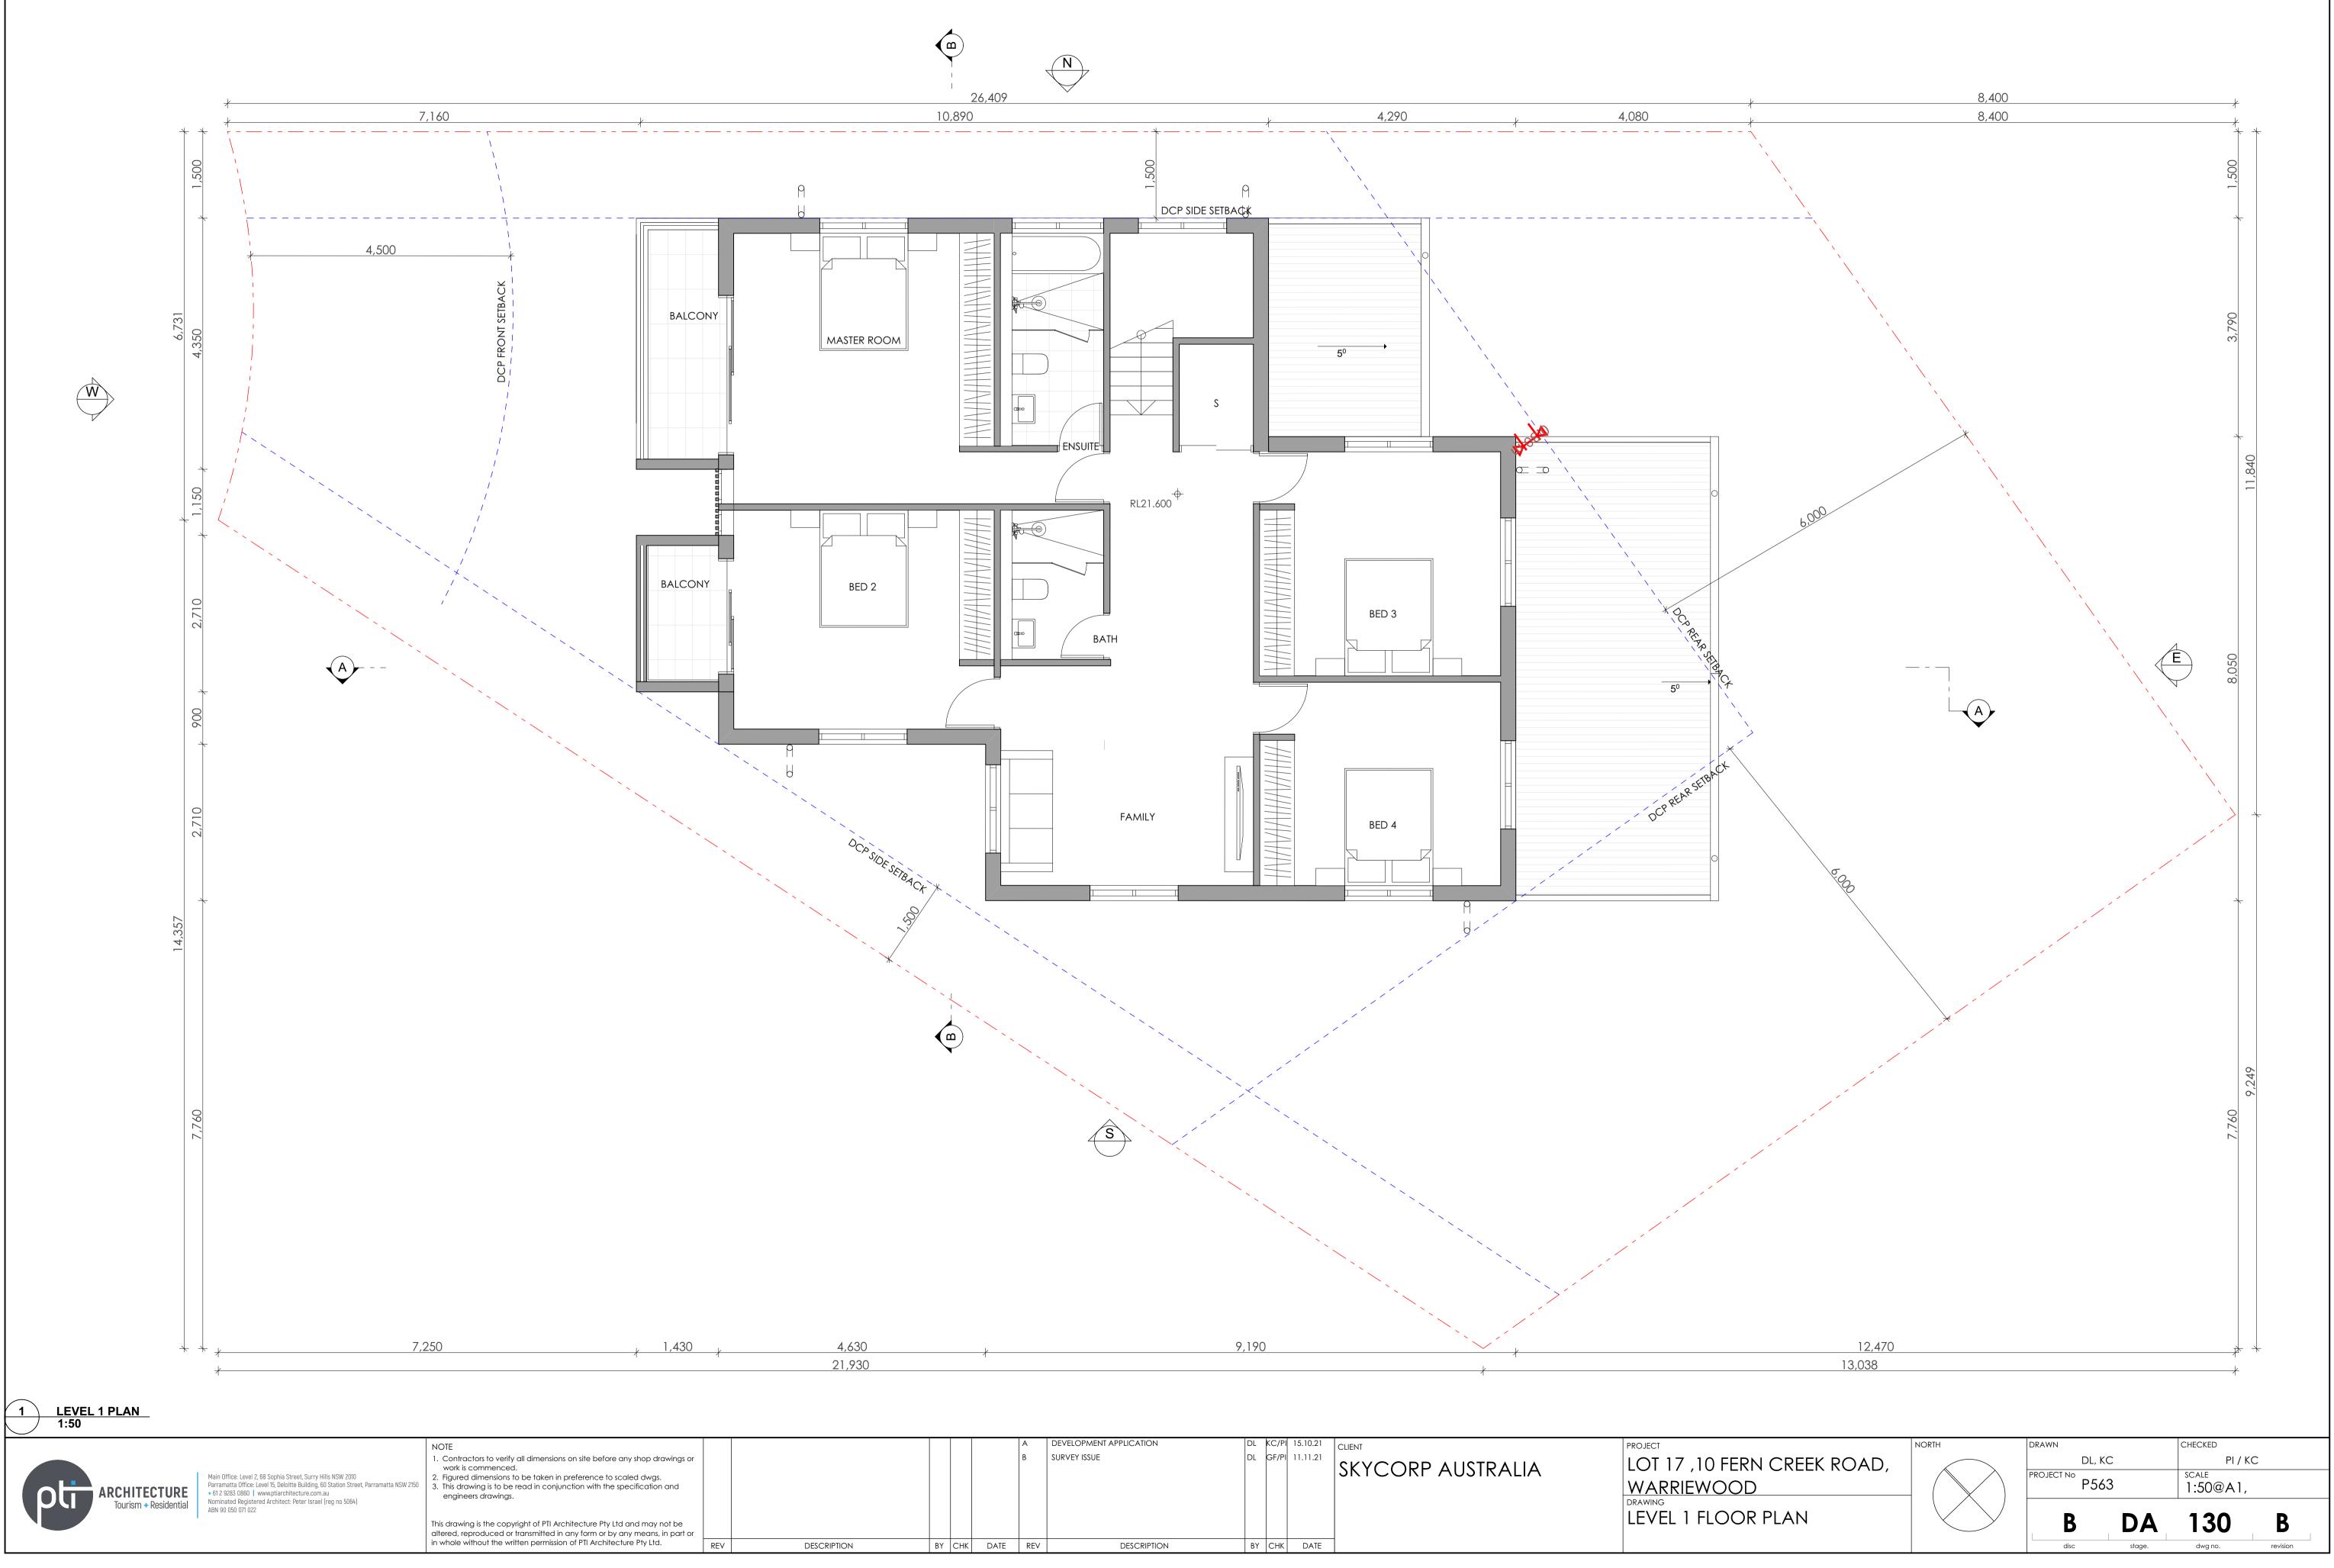

PTI 2019\P563 - 10 Fern Creek Road & 6 - 6A Orchard Street, Warriewood\10\_DRAWINGS (PTI)\00\_STAGE - SK\01\_PLN\20210608\_Lots with new survery\20210608\_Lot 1

|   |    |     |      | А   | DEVELOPMENT APPLICATION | DL | KC/PI | 15.10.21 | CLIENT            | PROJECT                                                     |
|---|----|-----|------|-----|-------------------------|----|-------|----------|-------------------|-------------------------------------------------------------|
|   |    |     |      | В   | SURVEY ISSUE            | DL | GF/PI | 11.11.21 | SKYCORP AUSTRALIA | LOT 17 ,10 FERN<br>WARRIEWOOD<br>DRAWING<br>LEVEL 1 FLOOR I |
| 1 | BY | CHK | DATE | REV | DESCRIPTION             | BY | СНК   | DATE     |                   |                                                             |