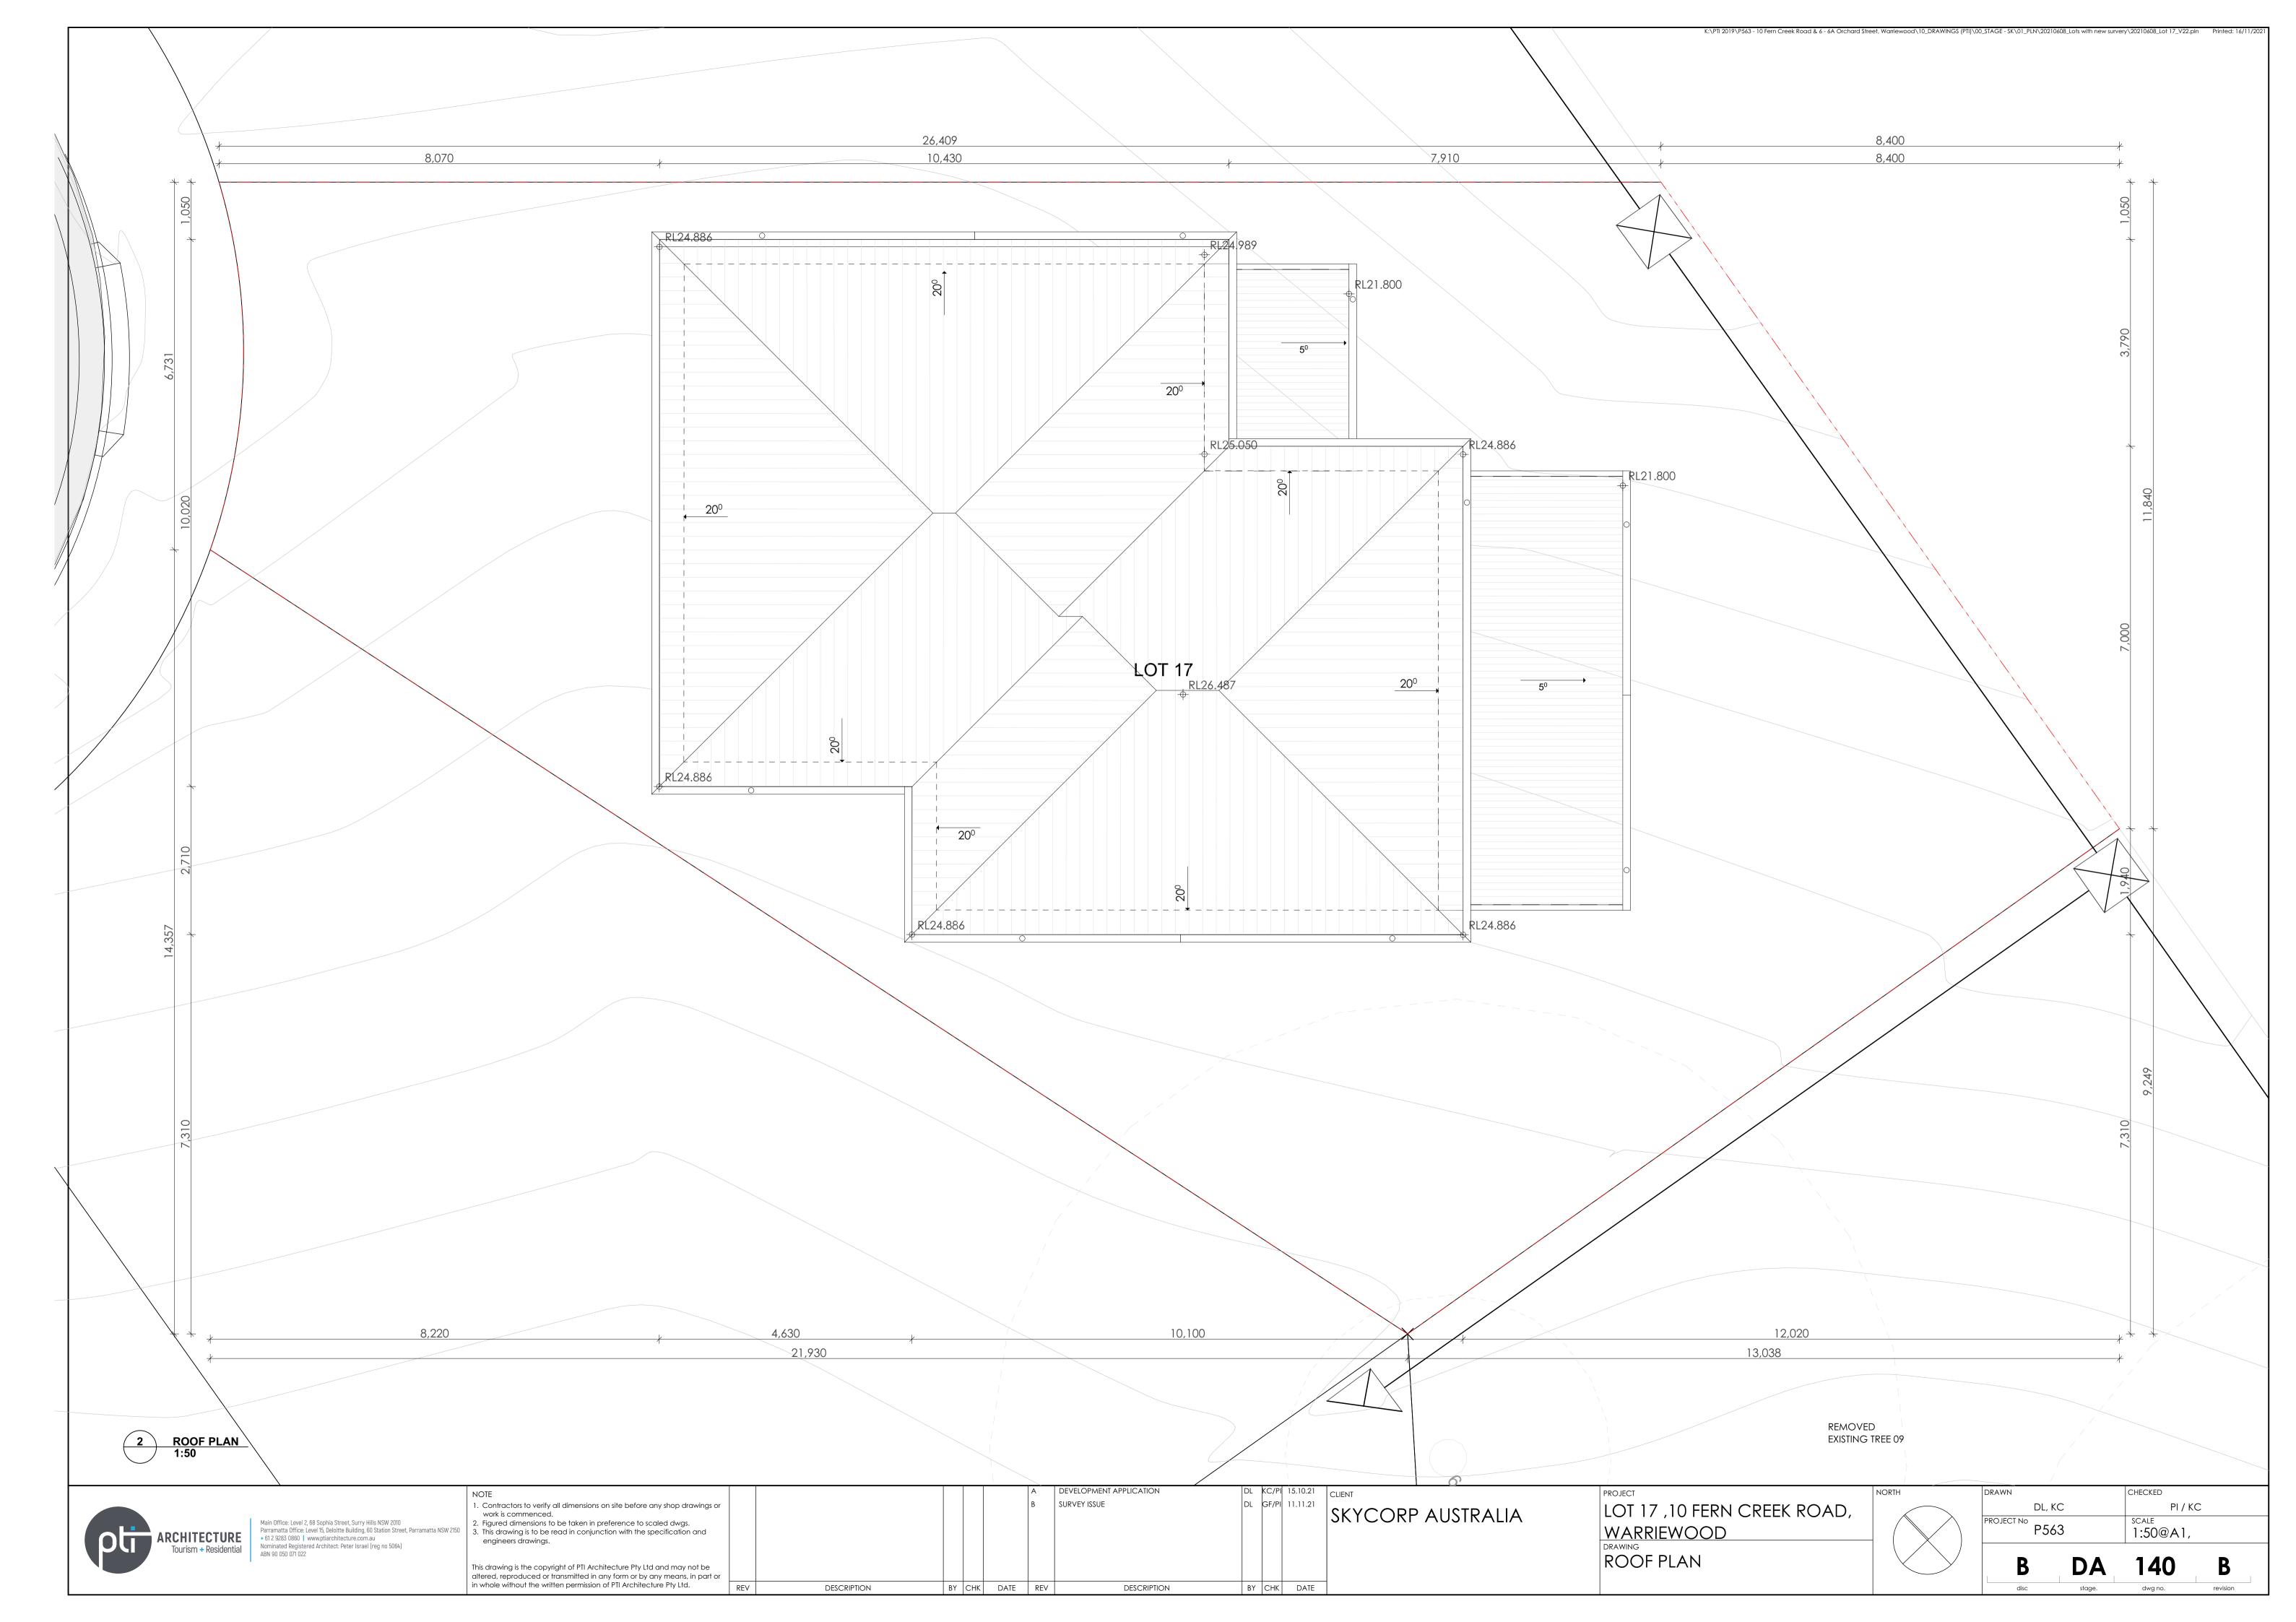

А   | DEVELOPMENT APPLICATION | DL | KC/PI | 15.10.21 | CLIENT            | PROJECT                                                     |
|---|----|-----|------|-----|-------------------------|----|-------|----------|-------------------|-------------------------------------------------------------|
|   |    |     |      | В   | SURVEY ISSUE            | DL | GF/PI | 11.11.21 | SKYCORP AUSTRALIA | LOT 17 ,10 FERN<br>WARRIEWOOD<br>DRAWING<br>LEVEL 1 FLOOR I |
| 1 | BY | CHK | DATE | REV | DESCRIPTION             | BY | СНК   | DATE     |                   |                                                             |

(:\PTI 2019\P563 - 10 Fern Creek Road & 6 - 6A Orchard Street, Warriewood\10\_DRAWINGS (PTI)\00\_STAGE - SK\01\_PLN\20210608\_Lots with new survery\20210608\_Lot 17\_V22.pln





|    |     |      | А   | DEVELOPMENT APPLICATION | DL | KC/PI | 15.10.21 | CLIENT | PROJECT                                               |
|----|-----|------|-----|-------------------------|----|-------|----------|--------|-------------------------------------------------------|
|    |     |      | В   | SURVEY ISSUE            | DL | GF/PI | 11.11.21 |        | LOT 17 ,10 FERN<br>WARRIEWOOD<br>DRAWING<br>ELEVATION |
| ΒY | СНК | DATE | REV | DESCRIPTION             | BY | СНК   | DATE     |        |                                                       |





| RL 26.514