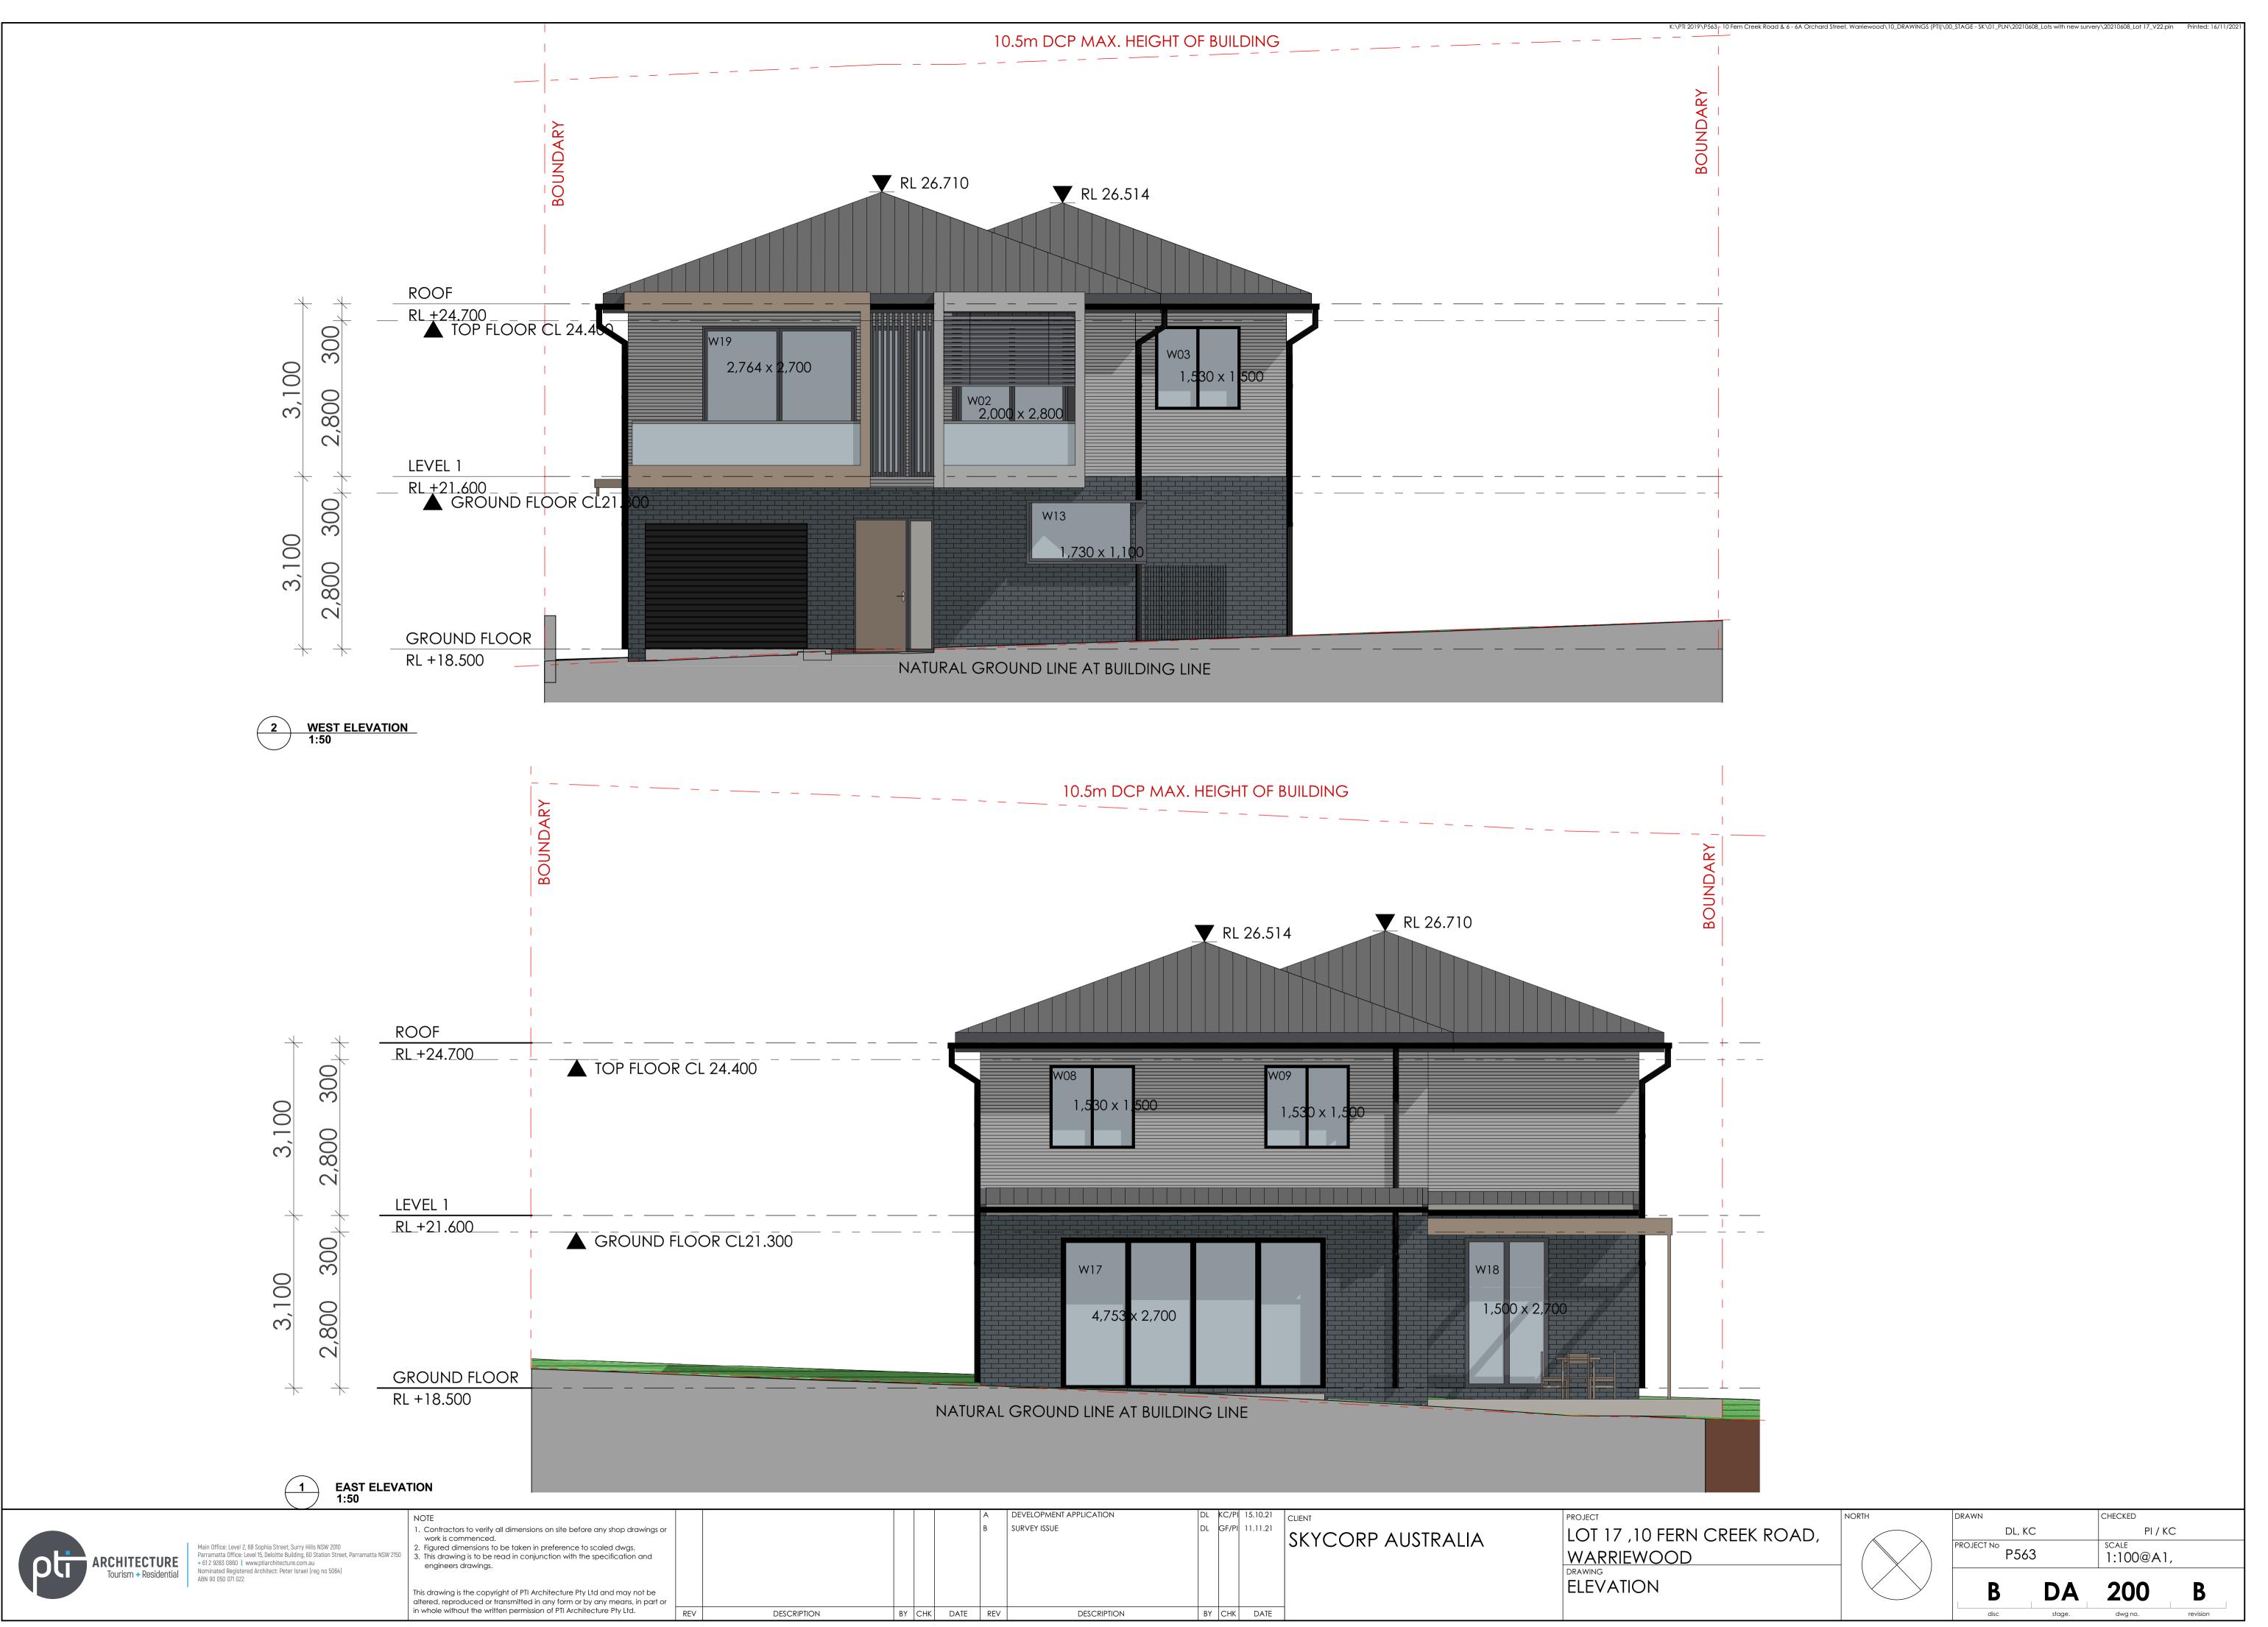

(:\PTI 2019\P563 - 10 Fern Creek Road & 6 - 6A Orchard Street, Warriewood\10\_DRAWINGS (PTI)\00\_STAGE - SK\01\_PLN\20210608\_Lots with new survery\20210608\_Lot 17\_V22.pln

|    |     |      | А   | DEVELOPMENT APPLICATION | DL | KC/PI | 15.10.21 | CLIENT | PROJECT                                               |
|----|-----|------|-----|-------------------------|----|-------|----------|--------|-------------------------------------------------------|
|    |     |      | В   | SURVEY ISSUE            | DL | GF/PI | 11.11.21 |        | LOT 17 ,10 FERN<br>WARRIEWOOD<br>DRAWING<br>ELEVATION |
| ΒY | СНК | DATE | REV | DESCRIPTION             | BY | СНК   | DATE     |        |                                                       |