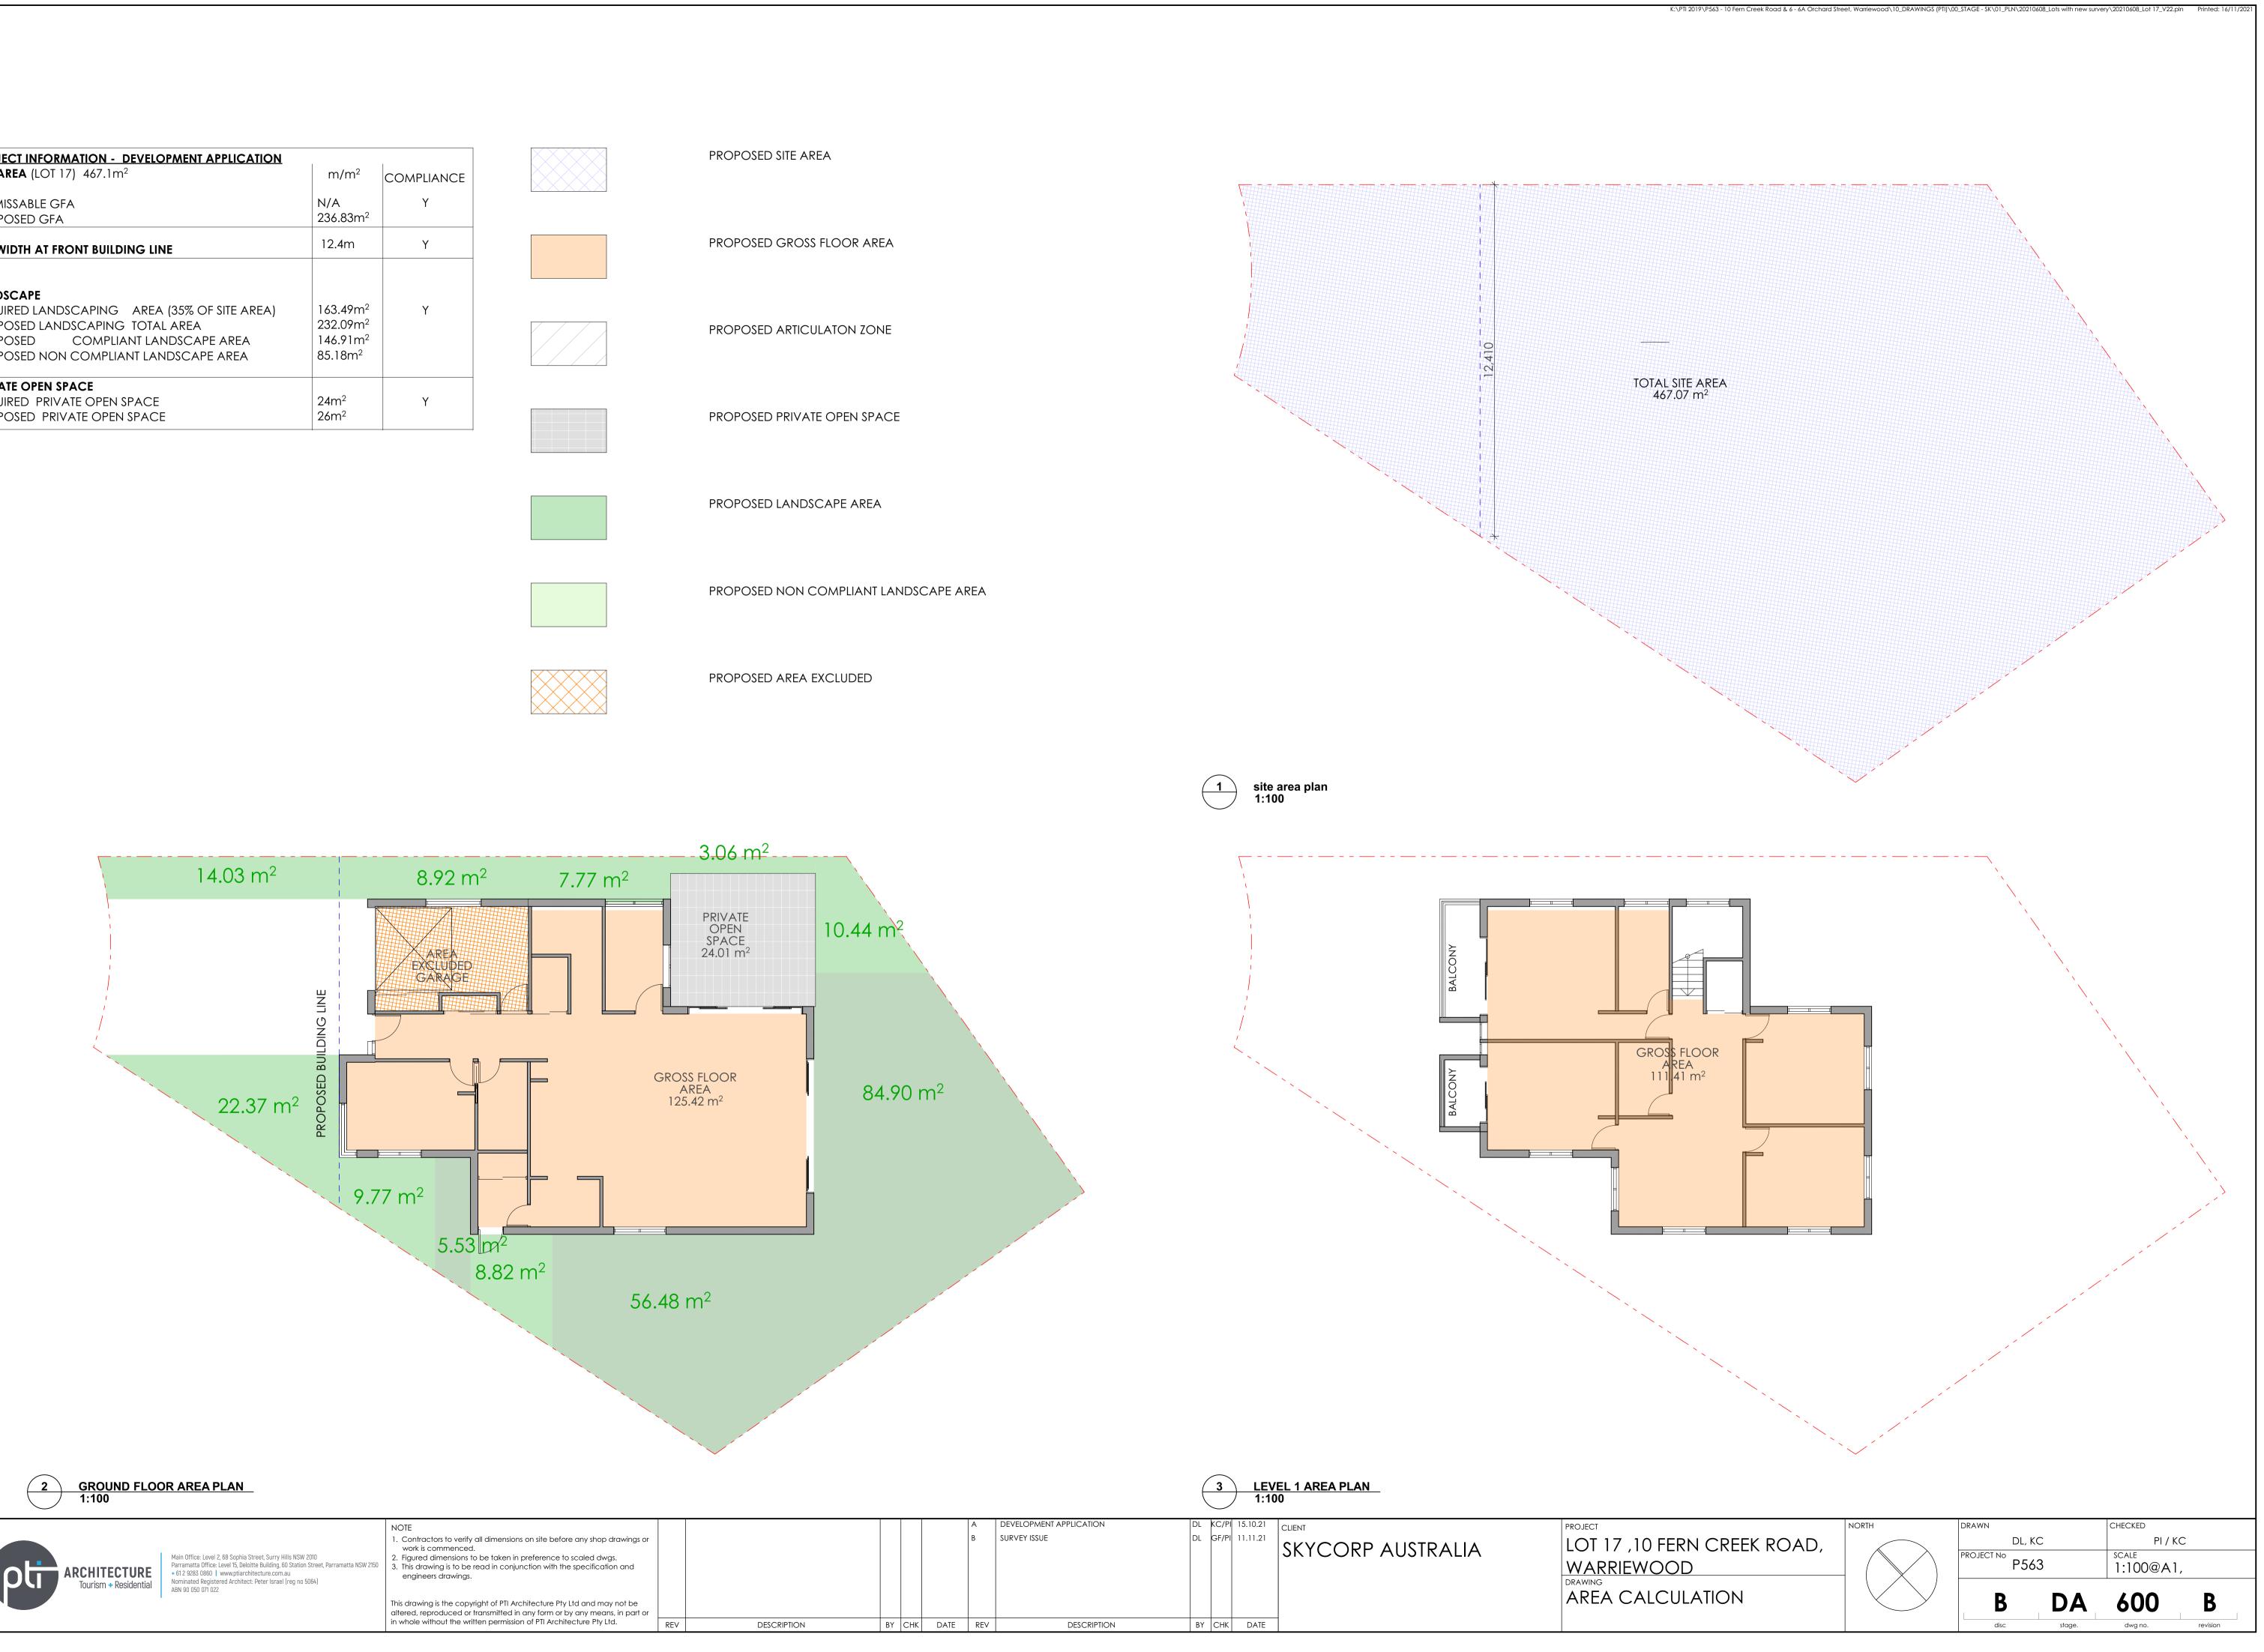

| SITE AREA (LOT 17) 467.1m <sup>2</sup>                                                                                                                                            | m/m <sup>2</sup>                                                                            | COMPLIANCE |
|-----------------------------------------------------------------------------------------------------------------------------------------------------------------------------------|---------------------------------------------------------------------------------------------|------------|
| PERMISSABLE GFA                                                                                                                                                                   | N/A                                                                                         | Y          |
| PROPOSED GFA                                                                                                                                                                      | 236.83m <sup>2</sup>                                                                        |            |
| LOT WIDTH AT FRONT BUILDING LINE                                                                                                                                                  | 12.4m                                                                                       | Y          |
| <b>LANDSCAPE</b><br>REQUIRED LANDSCAPING AREA (35% OF SITE AREA)<br>PROPOSED LANDSCAPING TOTAL AREA<br>PROPOSED COMPLIANT LANDSCAPE AREA<br>PROPOSED NON COMPLIANT LANDSCAPE AREA | 163.49m <sup>2</sup><br>232.09m <sup>2</sup><br>146.91m <sup>2</sup><br>85.18m <sup>2</sup> | Y          |
| <b>PRIVATE OPEN SPACE</b><br>REQUIRED PRIVATE OPEN SPACE<br>PROPOSED PRIVATE OPEN SPACE                                                                                           | 24m <sup>2</sup><br>26m <sup>2</sup>                                                        | Y          |

|   |    |     |      |     |                                         | $\left( \right)$ | 3     | ) <u>LEV</u><br>1:10 | <u>EL 1 AREA PLAN</u><br>0 |                 |
|---|----|-----|------|-----|-----------------------------------------|------------------|-------|----------------------|----------------------------|-----------------|
|   |    |     |      | A   | DEVELOPMENT APPLICATION<br>SURVEY ISSUE |                  |       | 15.10.21<br>11.11.21 | CLIENT                     | PROJECT         |
|   |    |     |      | D   | SUKVETISSUE                             |                  | GI/FI | 11.11.21             | SKYCORP AUSTRALIA          | LOT 17 ,10 FERN |
|   |    |     |      |     |                                         |                  |       |                      |                            | WARRIEWOOD      |
|   |    |     |      |     |                                         |                  |       |                      |                            | AREA CALCULA    |
| N | ΒY | СНК | DATE | REV | DESCRIPTION                             | BY               | СНК   | DATE                 |                            |                 |
|   |    |     |      |     |                                         |                  |       |                      |                            |                 |