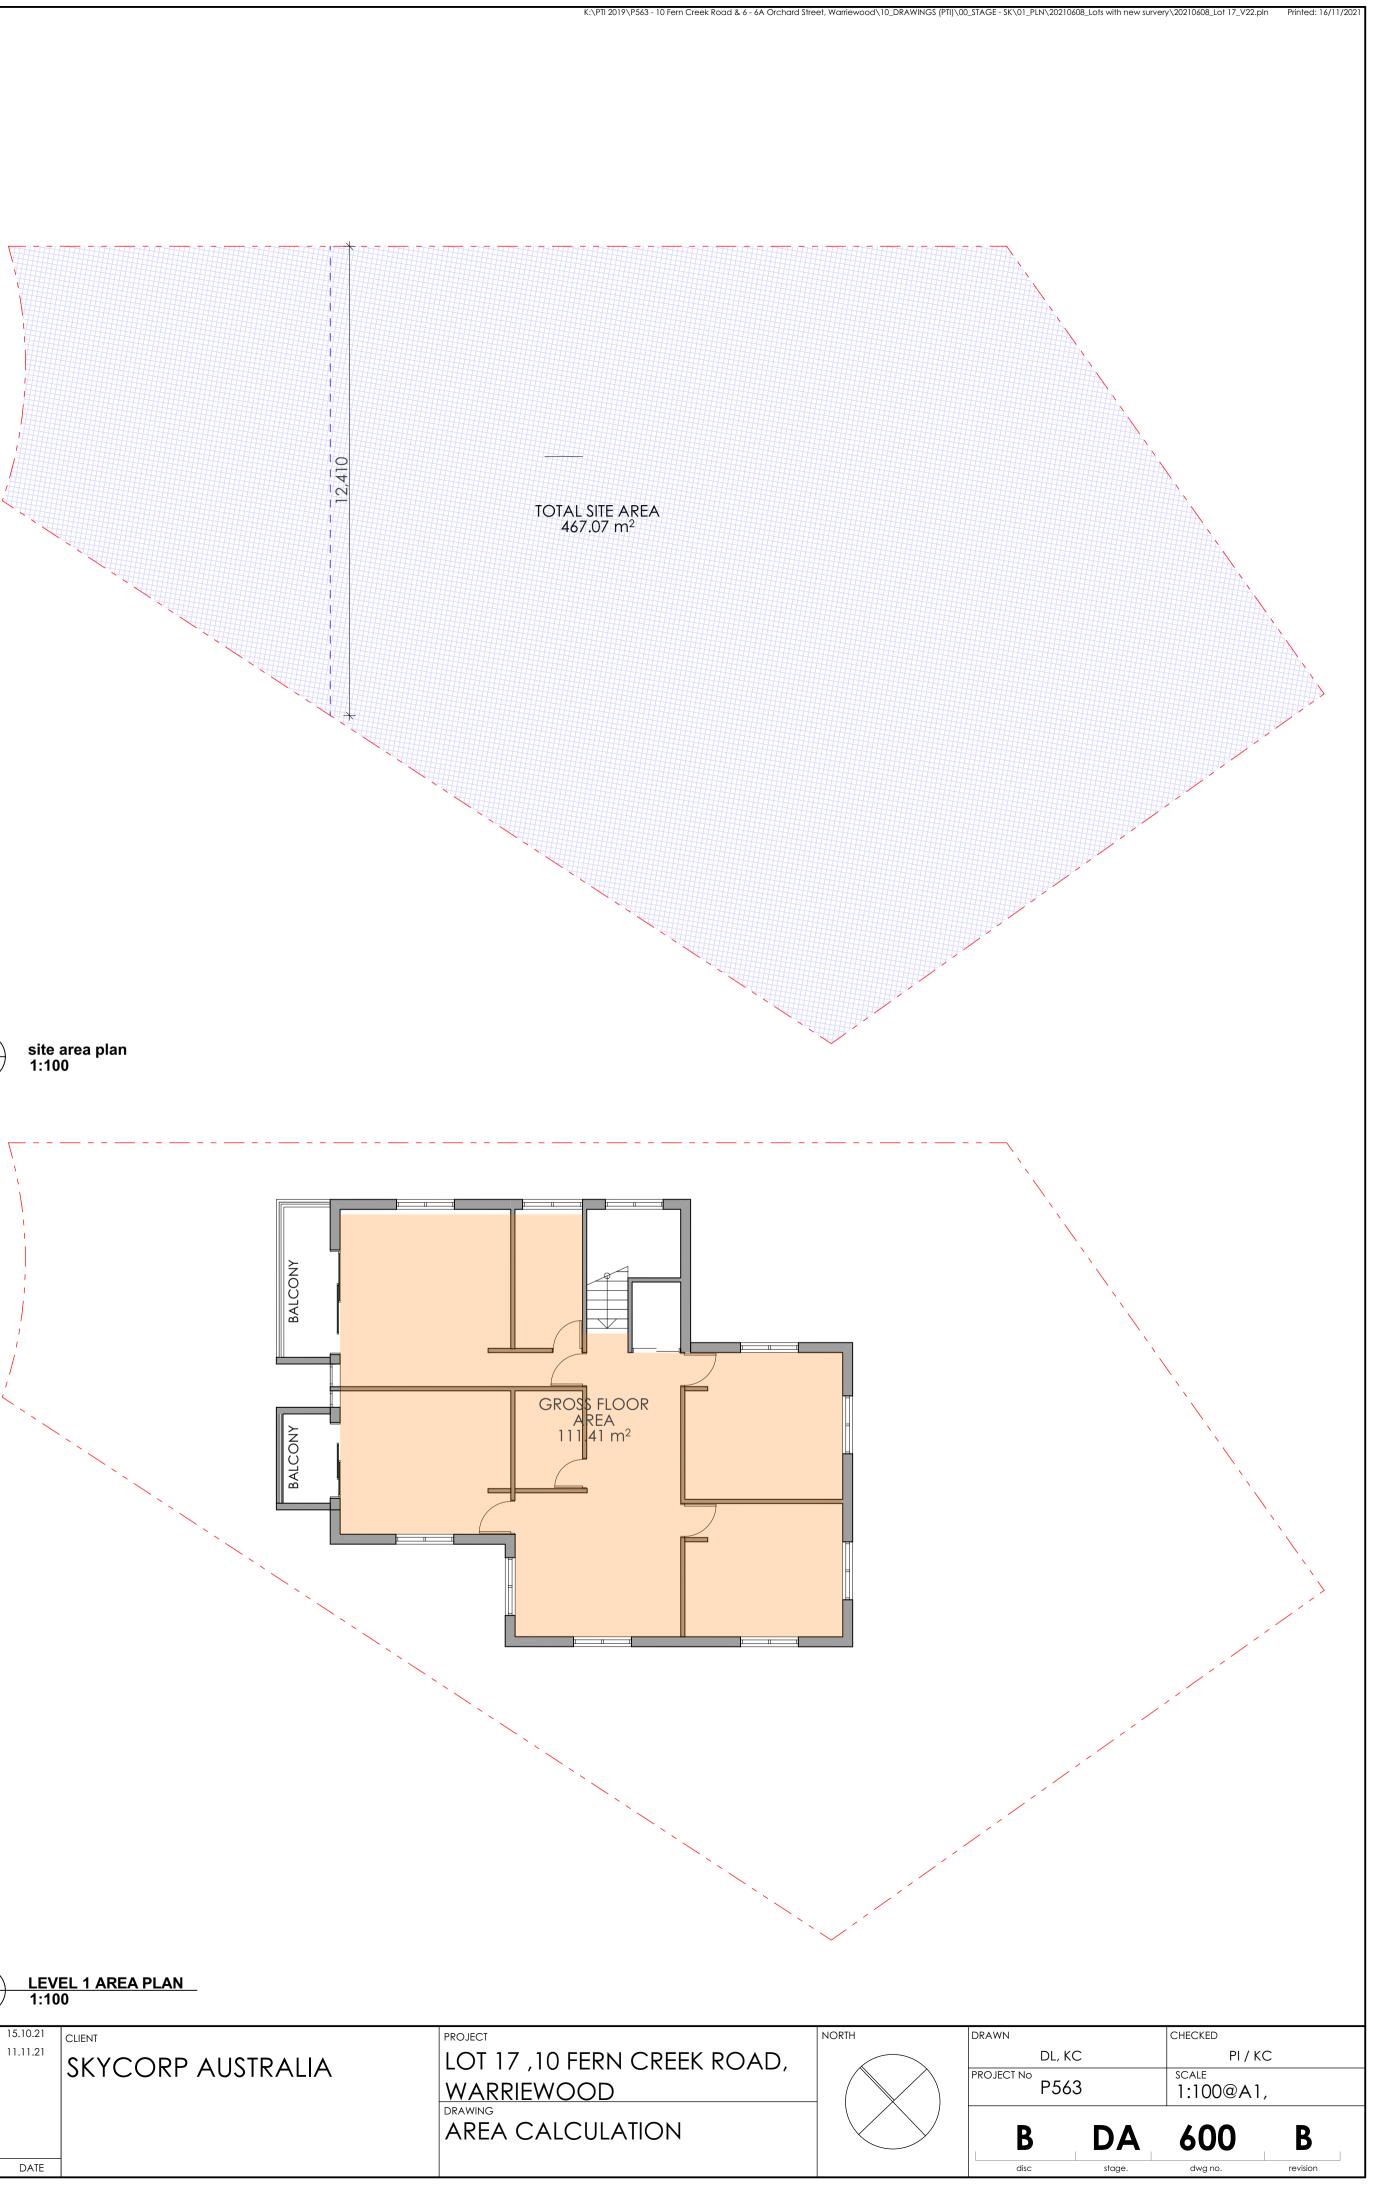

| SITE AREA (LOT 17) 467.1m <sup>2</sup>                                                                                                                                            | m/m <sup>2</sup>                                                                            | COMPLIANCE |
|-----------------------------------------------------------------------------------------------------------------------------------------------------------------------------------|---------------------------------------------------------------------------------------------|------------|
| PERMISSABLE GFA                                                                                                                                                                   | N/A                                                                                         | Y          |
| PROPOSED GFA                                                                                                                                                                      | 236.83m <sup>2</sup>                                                                        |            |
| LOT WIDTH AT FRONT BUILDING LINE                                                                                                                                                  | 12.4m                                                                                       | Y          |
| <b>LANDSCAPE</b><br>REQUIRED LANDSCAPING AREA (35% OF SITE AREA)<br>PROPOSED LANDSCAPING TOTAL AREA<br>PROPOSED COMPLIANT LANDSCAPE AREA<br>PROPOSED NON COMPLIANT LANDSCAPE AREA | 163.49m <sup>2</sup><br>232.09m <sup>2</sup><br>146.91m <sup>2</sup><br>85.18m <sup>2</sup> | Y          |
| <b>PRIVATE OPEN SPACE</b><br>REQUIRED PRIVATE OPEN SPACE<br>PROPOSED PRIVATE OPEN SPACE                                                                                           | 24m <sup>2</sup><br>26m <sup>2</sup>                                                        | Y          |

|   |    |     |      |     |                                         | $\left( \right)$ | 3     | ) <u>LEV</u><br>1:10 | <u>EL 1 AREA PLAN</u><br>0 |                 |
|---|----|-----|------|-----|-----------------------------------------|------------------|-------|----------------------|----------------------------|-----------------|
|   |    |     |      | A   | DEVELOPMENT APPLICATION<br>SURVEY ISSUE |                  |       | 15.10.21<br>11.11.21 | CLIENT                     | PROJECT         |
|   |    |     |      | D   | SUKVETISSUE                             |                  | GI/FI | 11.11.21             | SKYCORP AUSTRALIA          | LOT 17 ,10 FERN |
|   |    |     |      |     |                                         |                  |       |                      |                            | WARRIEWOOD      |
|   |    |     |      |     |                                         |                  |       |                      |                            | AREA CALCULA    |
| N | ΒY | СНК | DATE | REV | DESCRIPTION                             | BY               | СНК   | DATE                 |                            |                 |
|   |    |     |      |     |                                         |                  |       |                      |                            |                 |