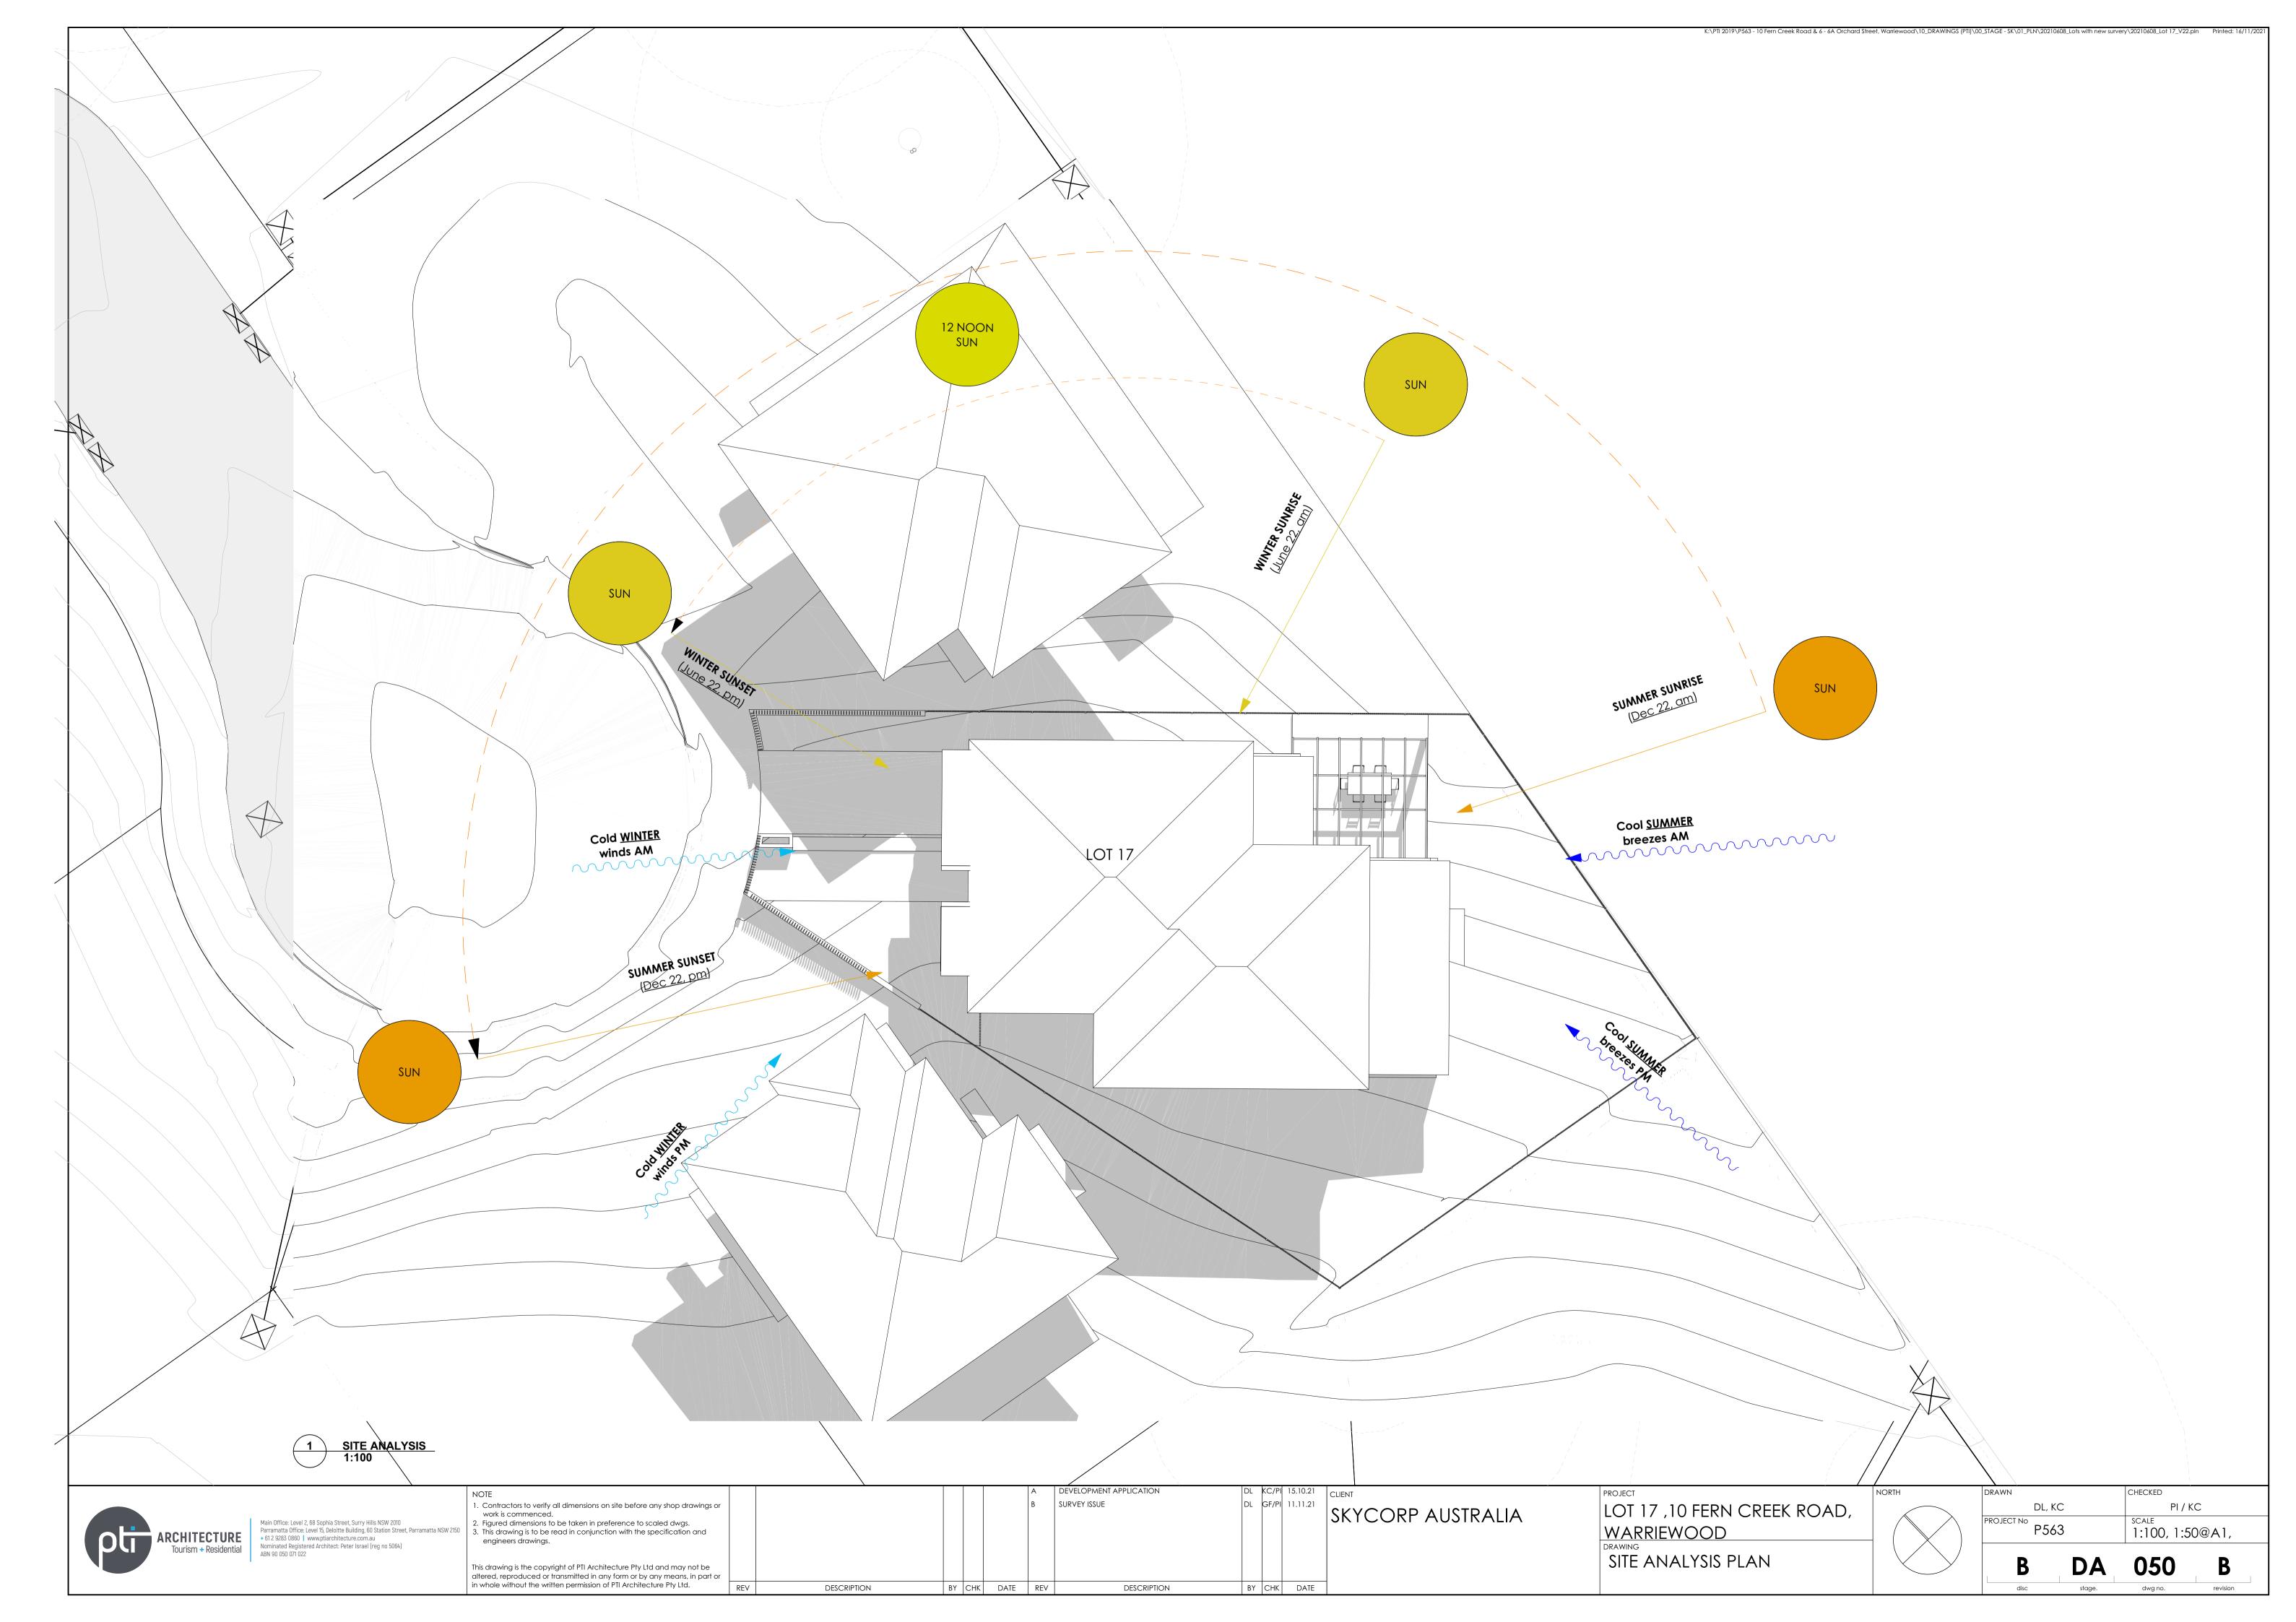

-|
|             |        |      |        |                                         |                      |          |                                                             | DRAWING<br>LOCATION PLAN |                                       | B    |                                          | 010     | B        |
| DESCRIPTION | BY CHK | DATE | REV    | DESCRIPTION                             | BY CHK               | DATE     |                                                             |                          |                                       | disc | stage.                                   | dwg no. | revision |

PTI 2019\P563 - 10 Fern Creek Road & 6 - 6A Orchard Street, Warriewood\10\_DRAWINGS (PTI)\00\_STAGE - SK\01\_PLN\20210608\_Lots with new survery\20210608\_Lot 1







|   |    |     |      | А   | DEVELOPMENT APPLICATION | DL | KC/PI | 15.10.21 | CLIENT            | PROJECT                                                     |
|---|----|-----|------|-----|-------------------------|----|-------|----------|-------------------|-------------------------------------------------------------|
|   |    |     |      | В   | SURVEY ISSUE            | DL | GF/PI | 11.11.21 | SKYCORP AUSTRALIA | LOT 17 ,10 FERN<br>WARRIEWOOD<br>DRAWING<br>LEVEL 1 FLOOR I |
| 1 | BY | CHK | DATE | REV | DESCRIPTION             | BY | СНК   | DATE     |                   |                                                             |

(:\PTI 2019\P563 - 10 Fern Creek Road & 6 - 6A Orchard Street, Warriewood\10\_DRAWINGS (PTI)\00\_STAGE - SK\01\_PLN\20210608\_Lots with new surve