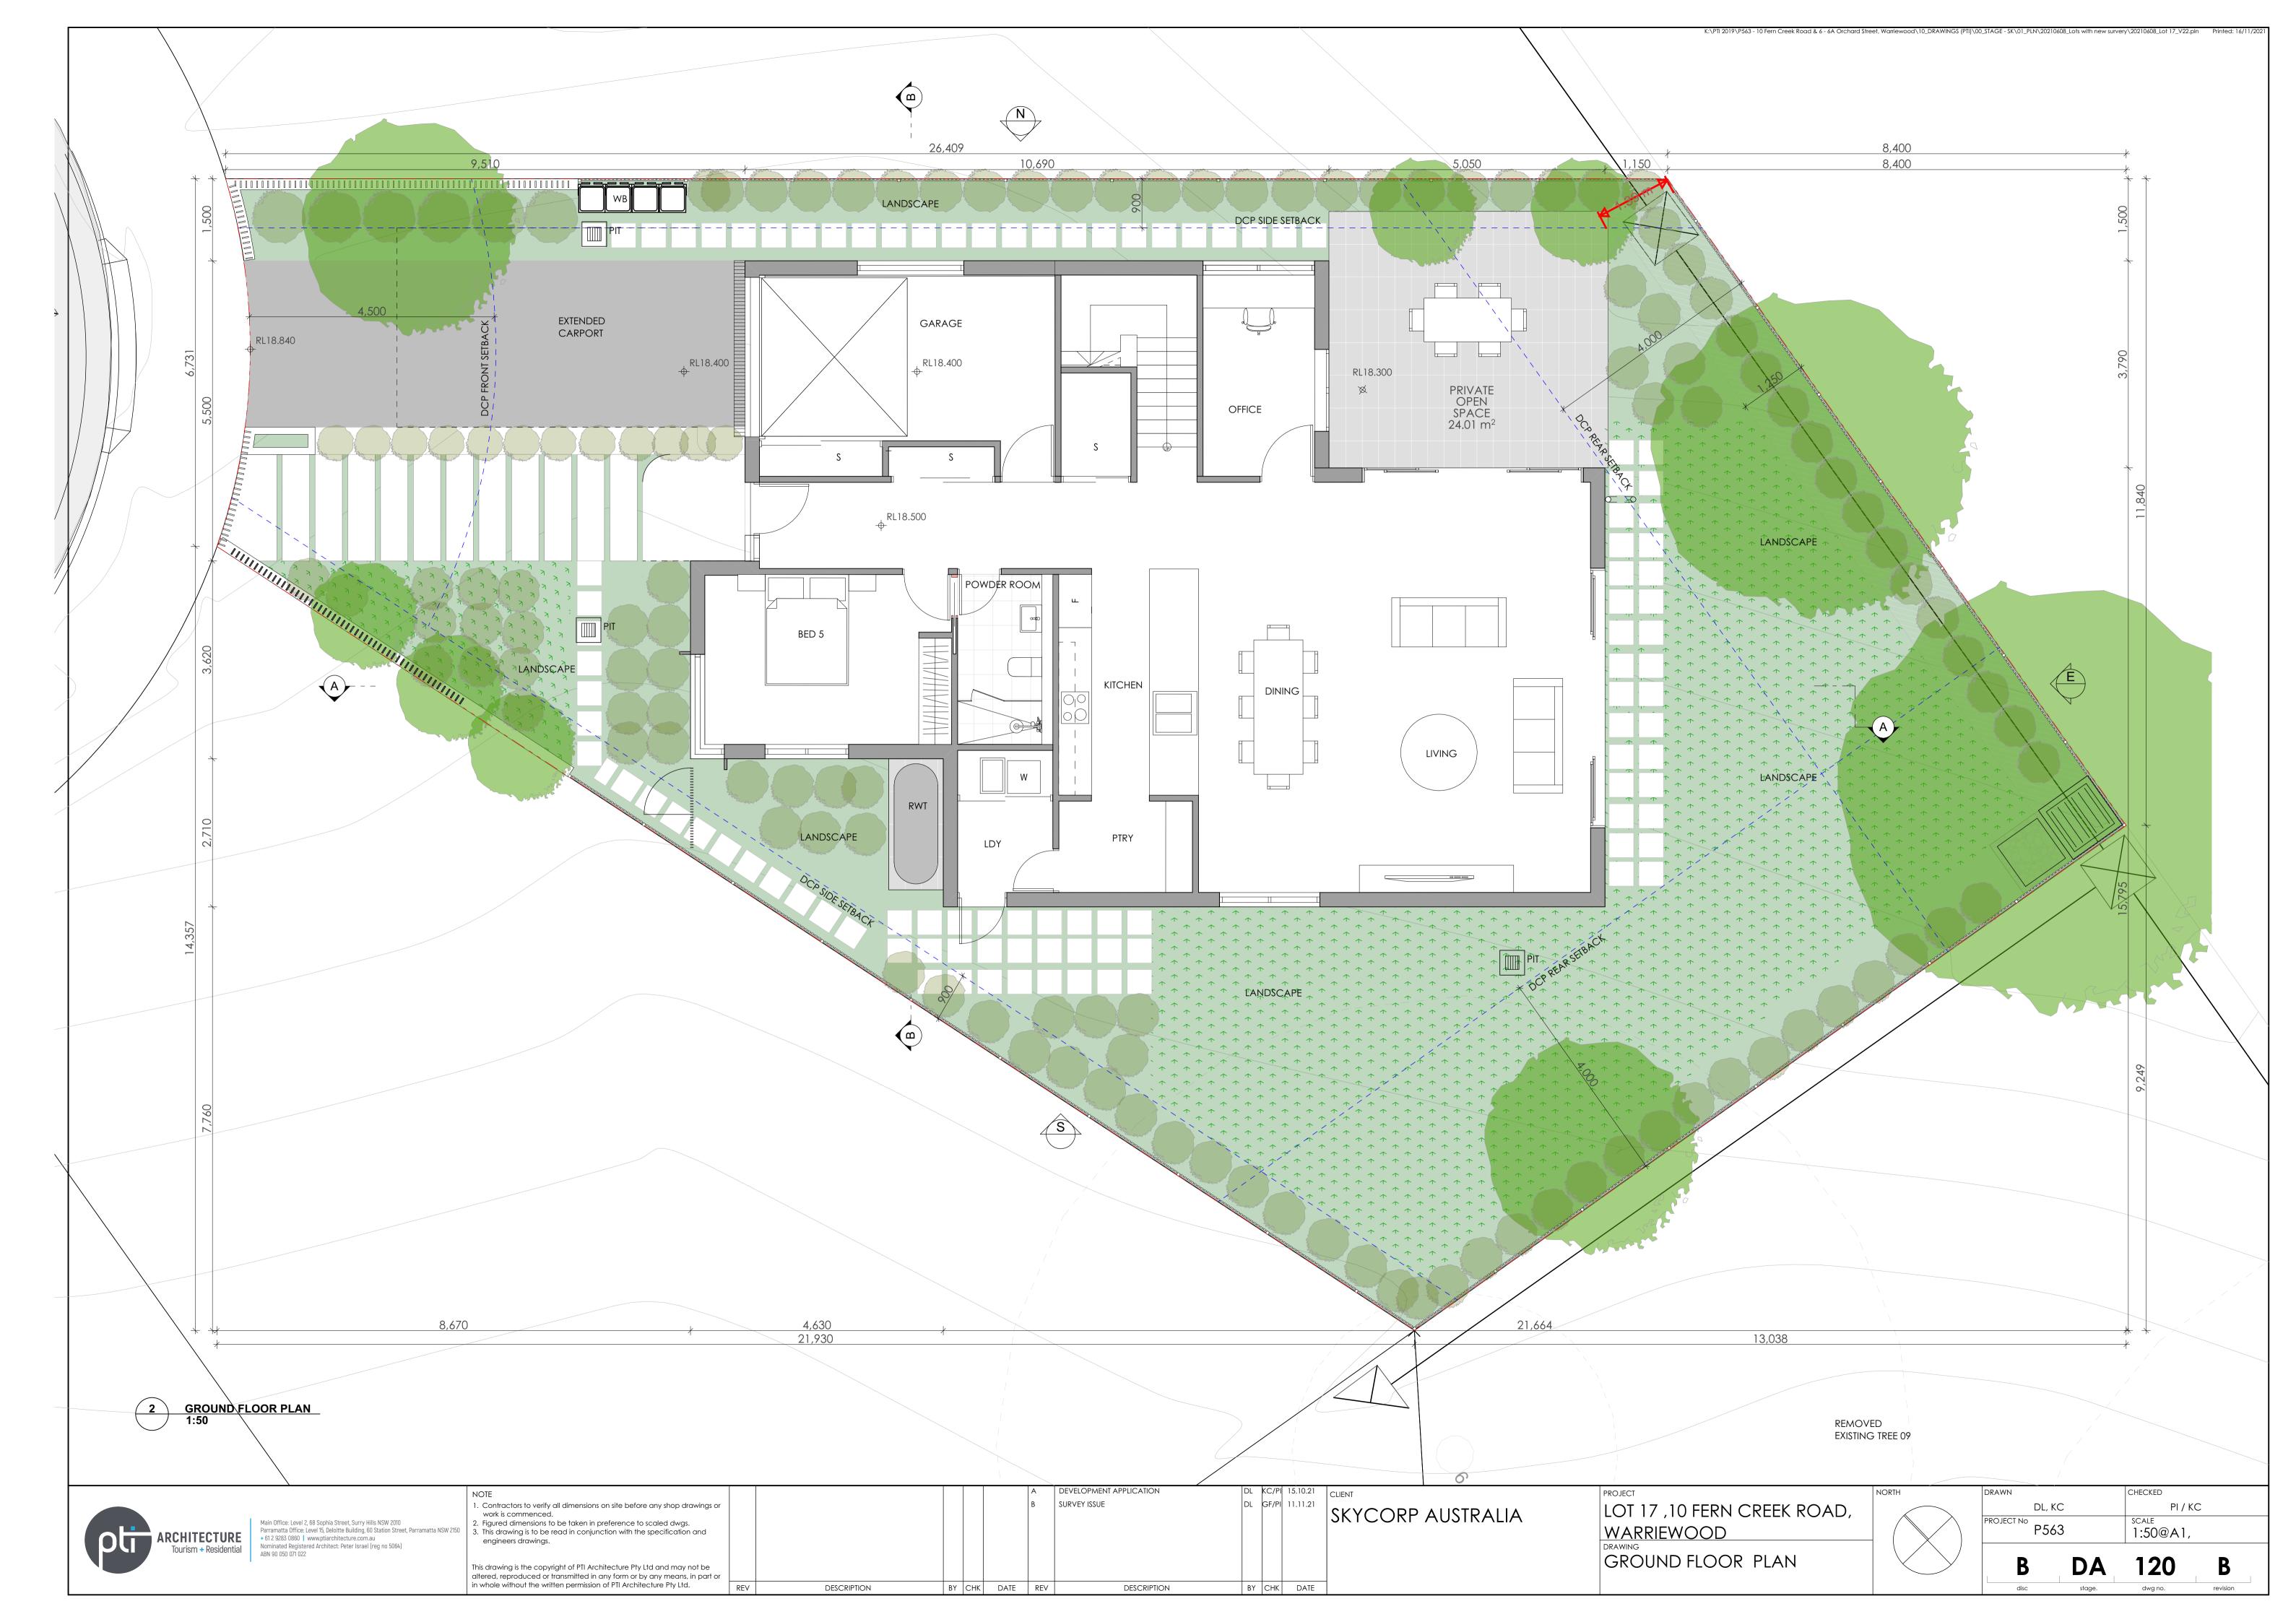

|             |        |      |        |                                         |                      |          |                                                             | DRAWING<br>LOCATION PLAN |                                       | B    |                                          | 010     | B        |
| DESCRIPTION | BY CHK | DATE | REV    | DESCRIPTION                             | BY CHK               | DATE     |                                                             |                          |                                       | disc | stage.                                   | dwg no. | revision |

PTI 2019\P563 - 10 Fern Creek Road & 6 - 6A Orchard Street, Warriewood\10\_DRAWINGS (PTI)\00\_STAGE - SK\01\_PLN\20210608\_Lots with new survery\20210608\_Lot 1







|   |    |     |      | А   | DEVELOPMENT APPLICATION | DL | KC/PI | 15.10.21 | CLIENT            | PROJECT                                                     |
|---|----|-----|------|-----|-------------------------|----|-------|----------|-------------------|-------------------------------------------------------------|
|   |    |     |      | В   | SURVEY ISSUE            | DL | GF/PI | 11.11.21 | SKYCORP AUSTRALIA | LOT 17 ,10 FERN<br>WARRIEWOOD<br>DRAWING<br>LEVEL 1 FLOOR I |
| 1 | BY | CHK | DATE | REV | DESCRIPTION             | BY | СНК   | DATE     |                   |                                                             |

(:\PTI 2019\P563 - 10 Fern Creek Road & 6 - 6A Orchard Street, Warriewood\10\_DRAWINGS (PTI)\00\_STAGE - SK\01\_PLN\20210608\_Lots with new survery