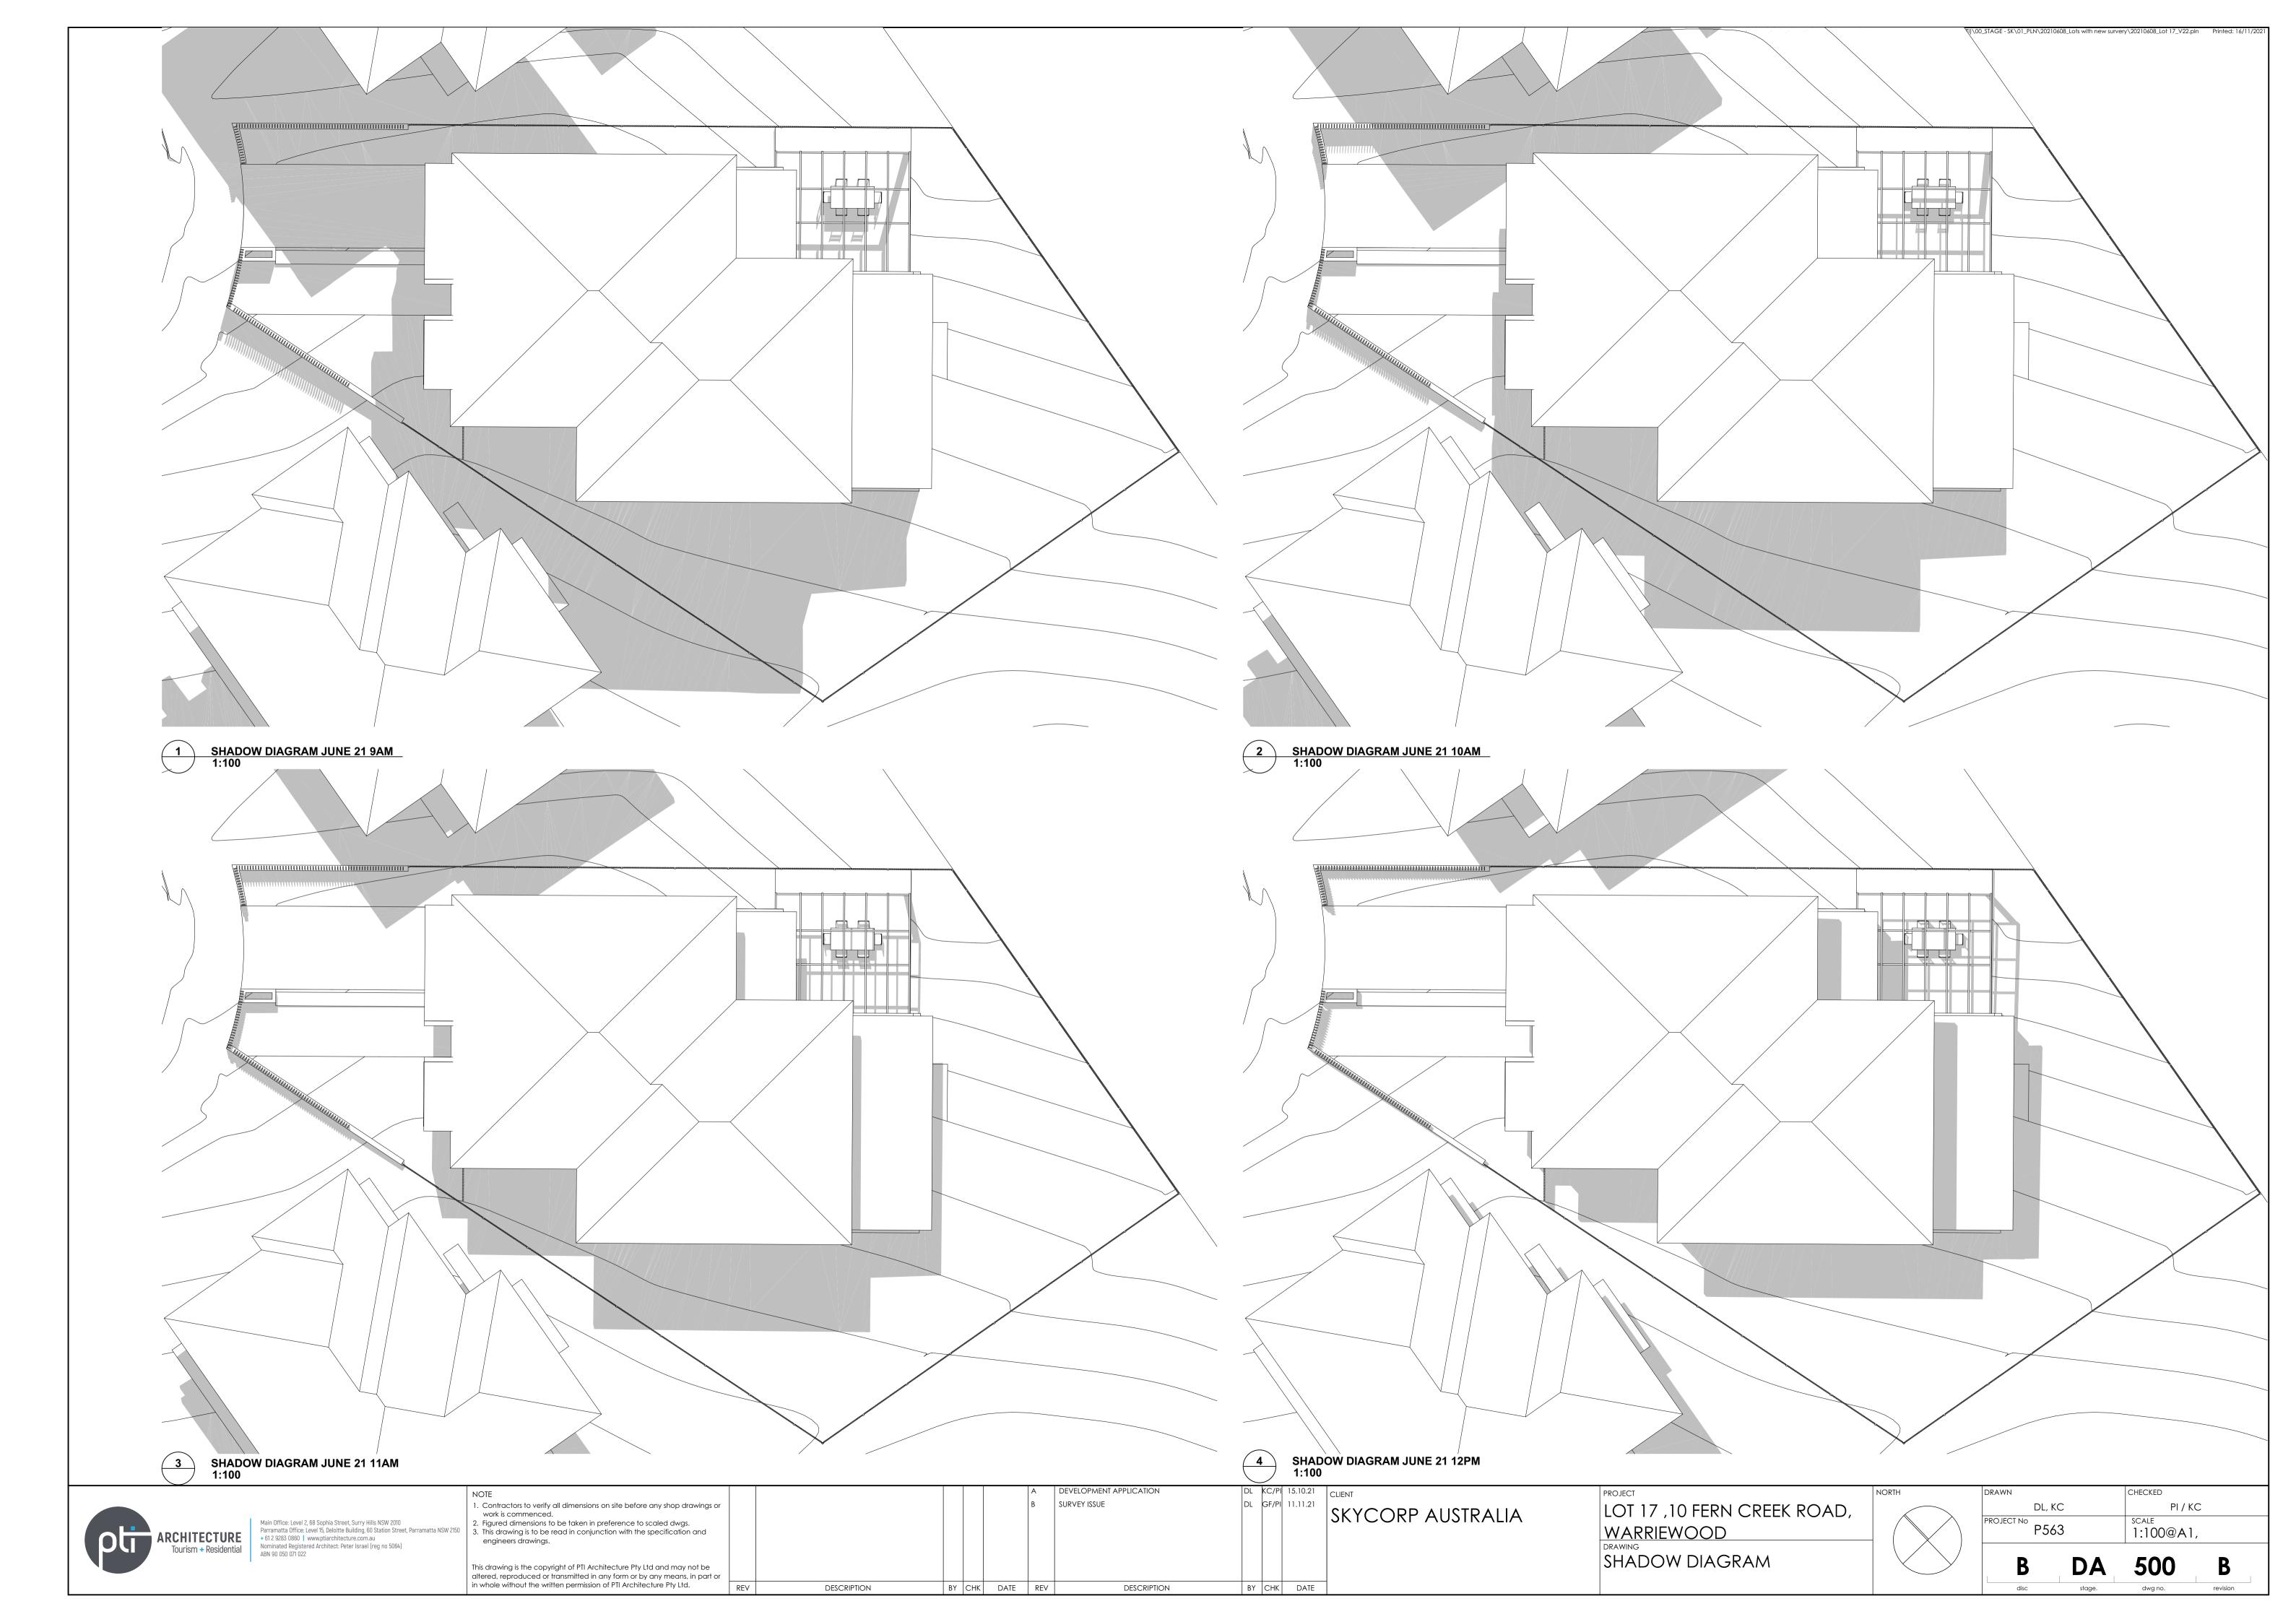

| DL, KC PI / KC |





|             | NORTH | DRAWN          |        | CHECKED            |          |
|-------------|-------|----------------|--------|--------------------|----------|
| CREEK ROAD, |       | DL, KO         | C      | PI / KC            | C        |
|             |       | PROJECT NO P56 | 3      | scale<br>1:100@A1, |          |
|             |       | В              | DA     | 300                | В        |
|             |       | disc           | stage. | dwg no.            | revision |





| SITE AREA (LOT 17) 467.1m <sup>2</sup>                                                                                                                                            | m/m <sup>2</sup>                                                                            | COMPLIANCE |
|-----------------------------------------------------------------------------------------------------------------------------------------------------------------------------------|---------------------------------------------------------------------------------------------|------------|
| PERMISSABLE GFA                                                                                                                                                                   | N/A