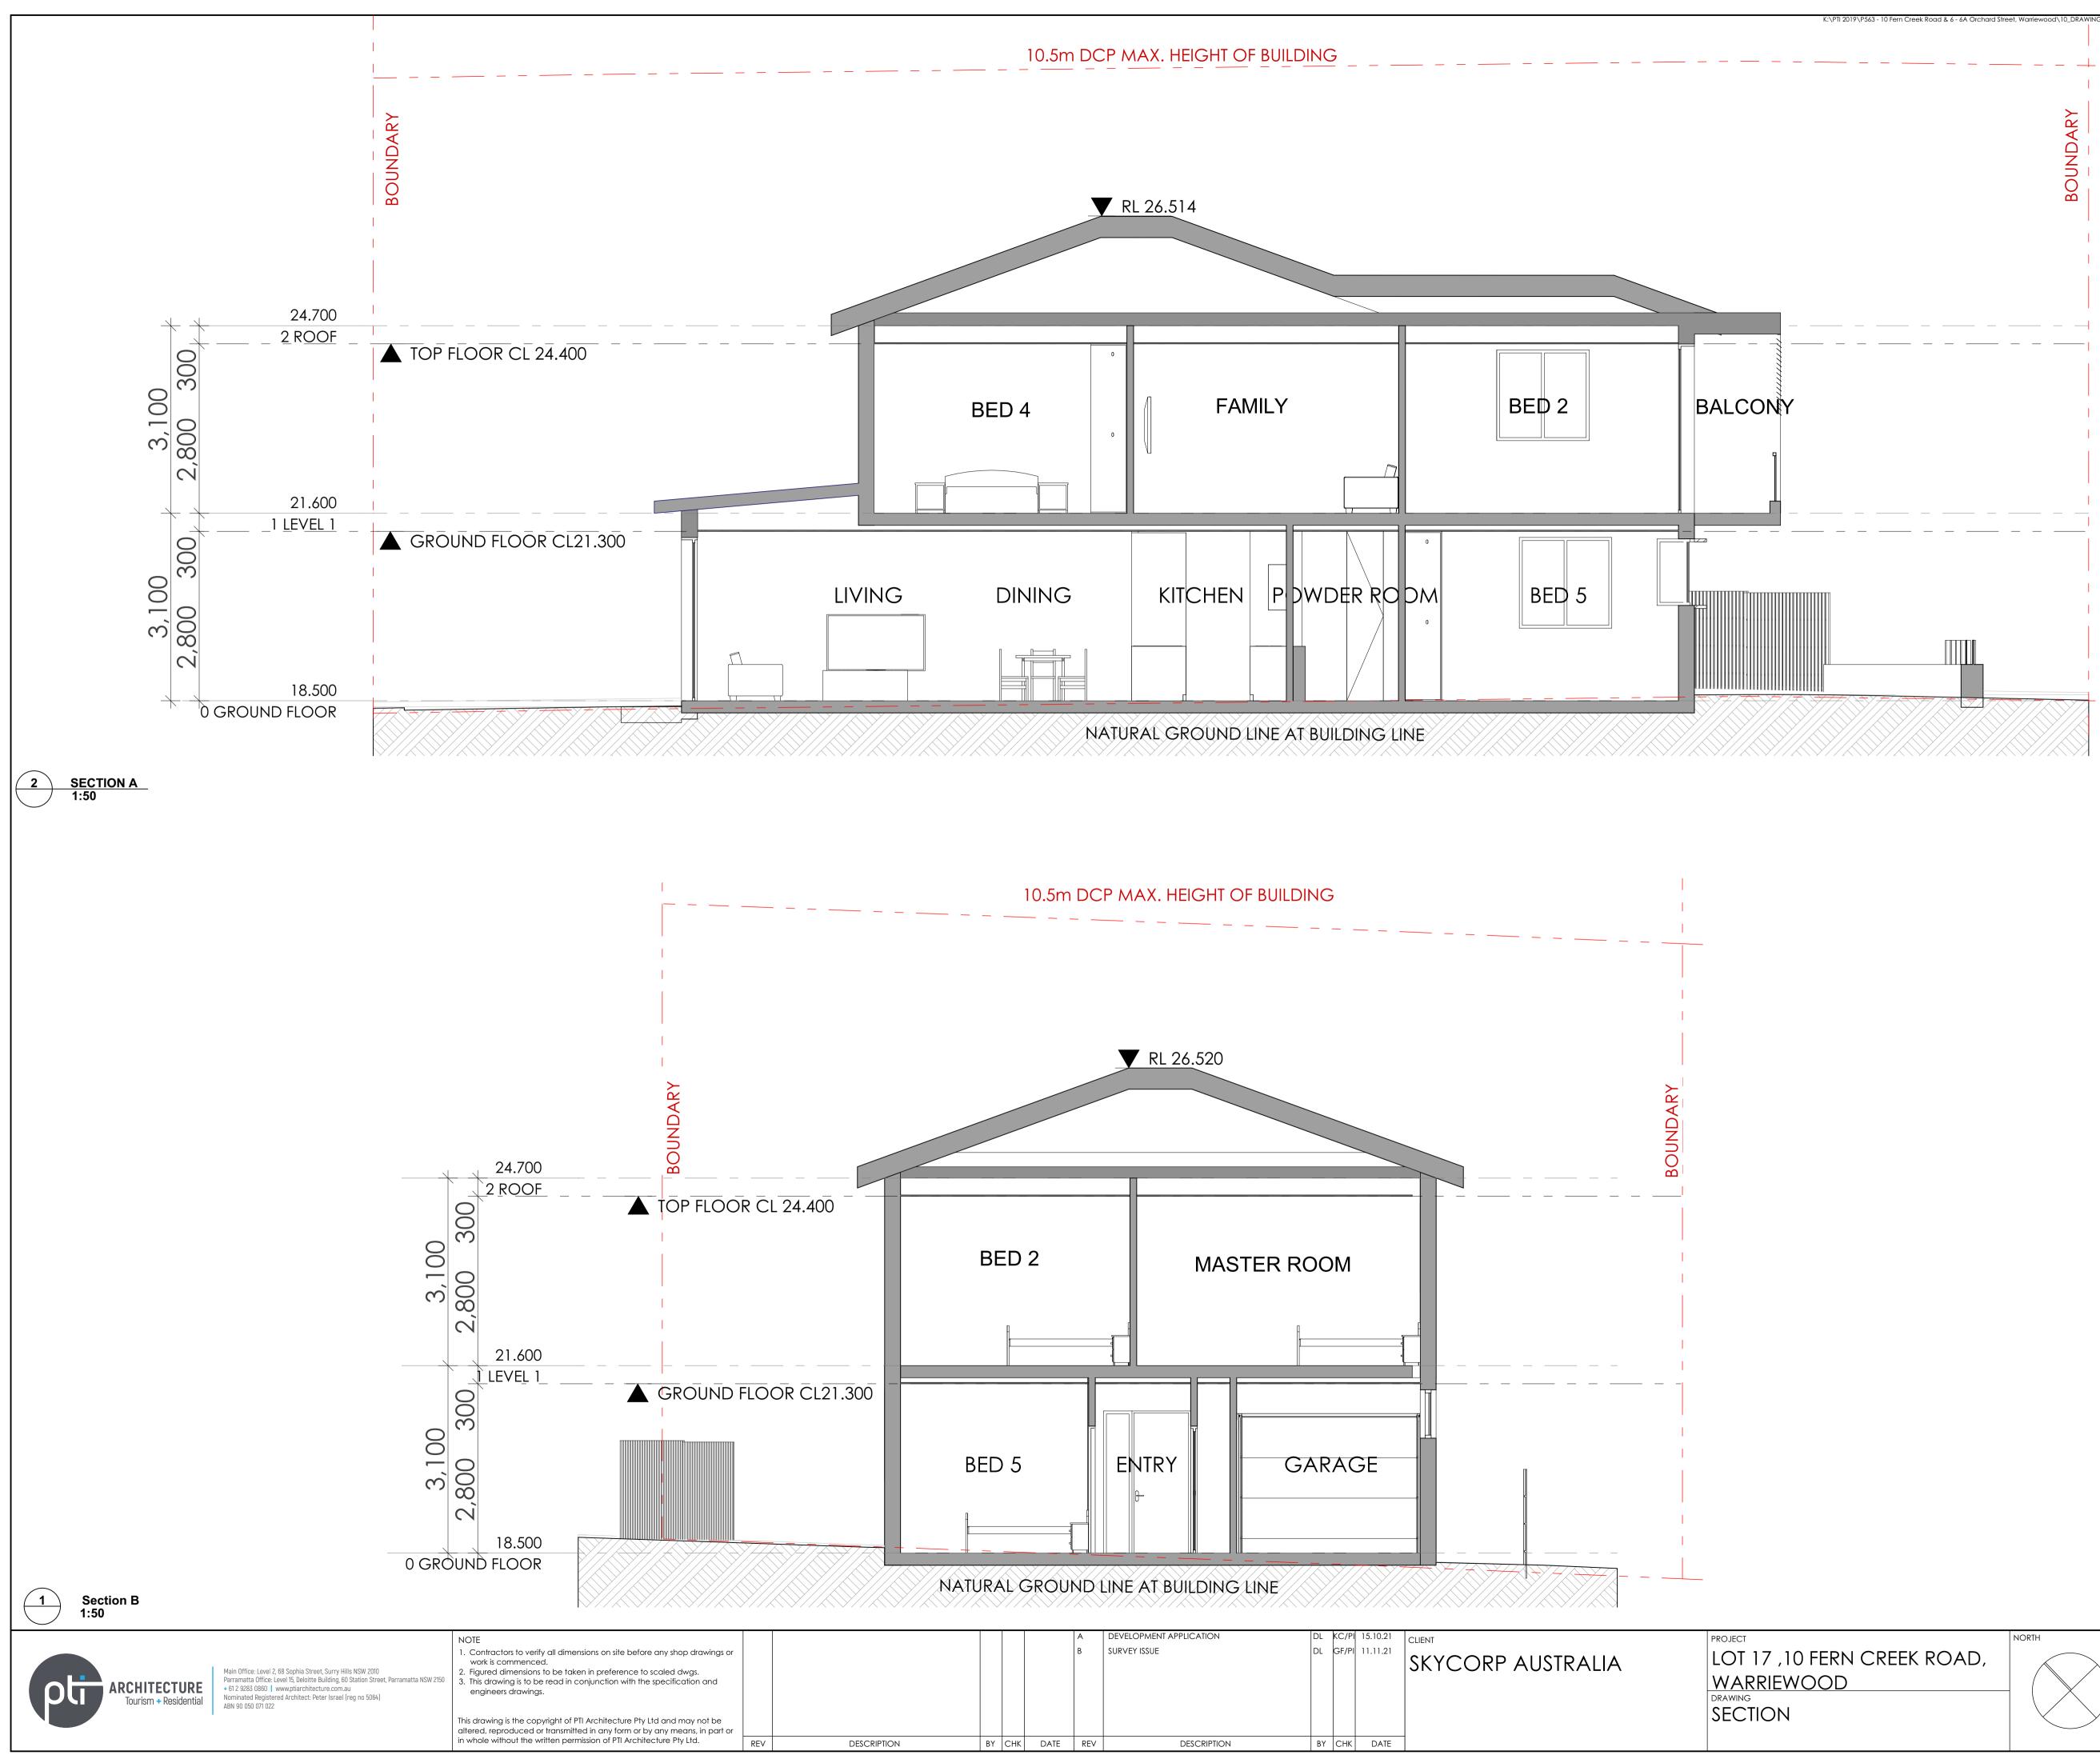

|             | NORTH | DRAWN          |        | CHECKED            |          |
|-------------|-------|----------------|--------|--------------------|----------|
| CREEK ROAD, |       | DL, KO         | C      | PI / KC            | C        |
|             |       | PROJECT NO P56 | 3      | scale<br>1:100@A1, |          |
|             |       | В              | DA     | 300                | В        |
|             |       | disc           | stage. | dwg no.            | revision |