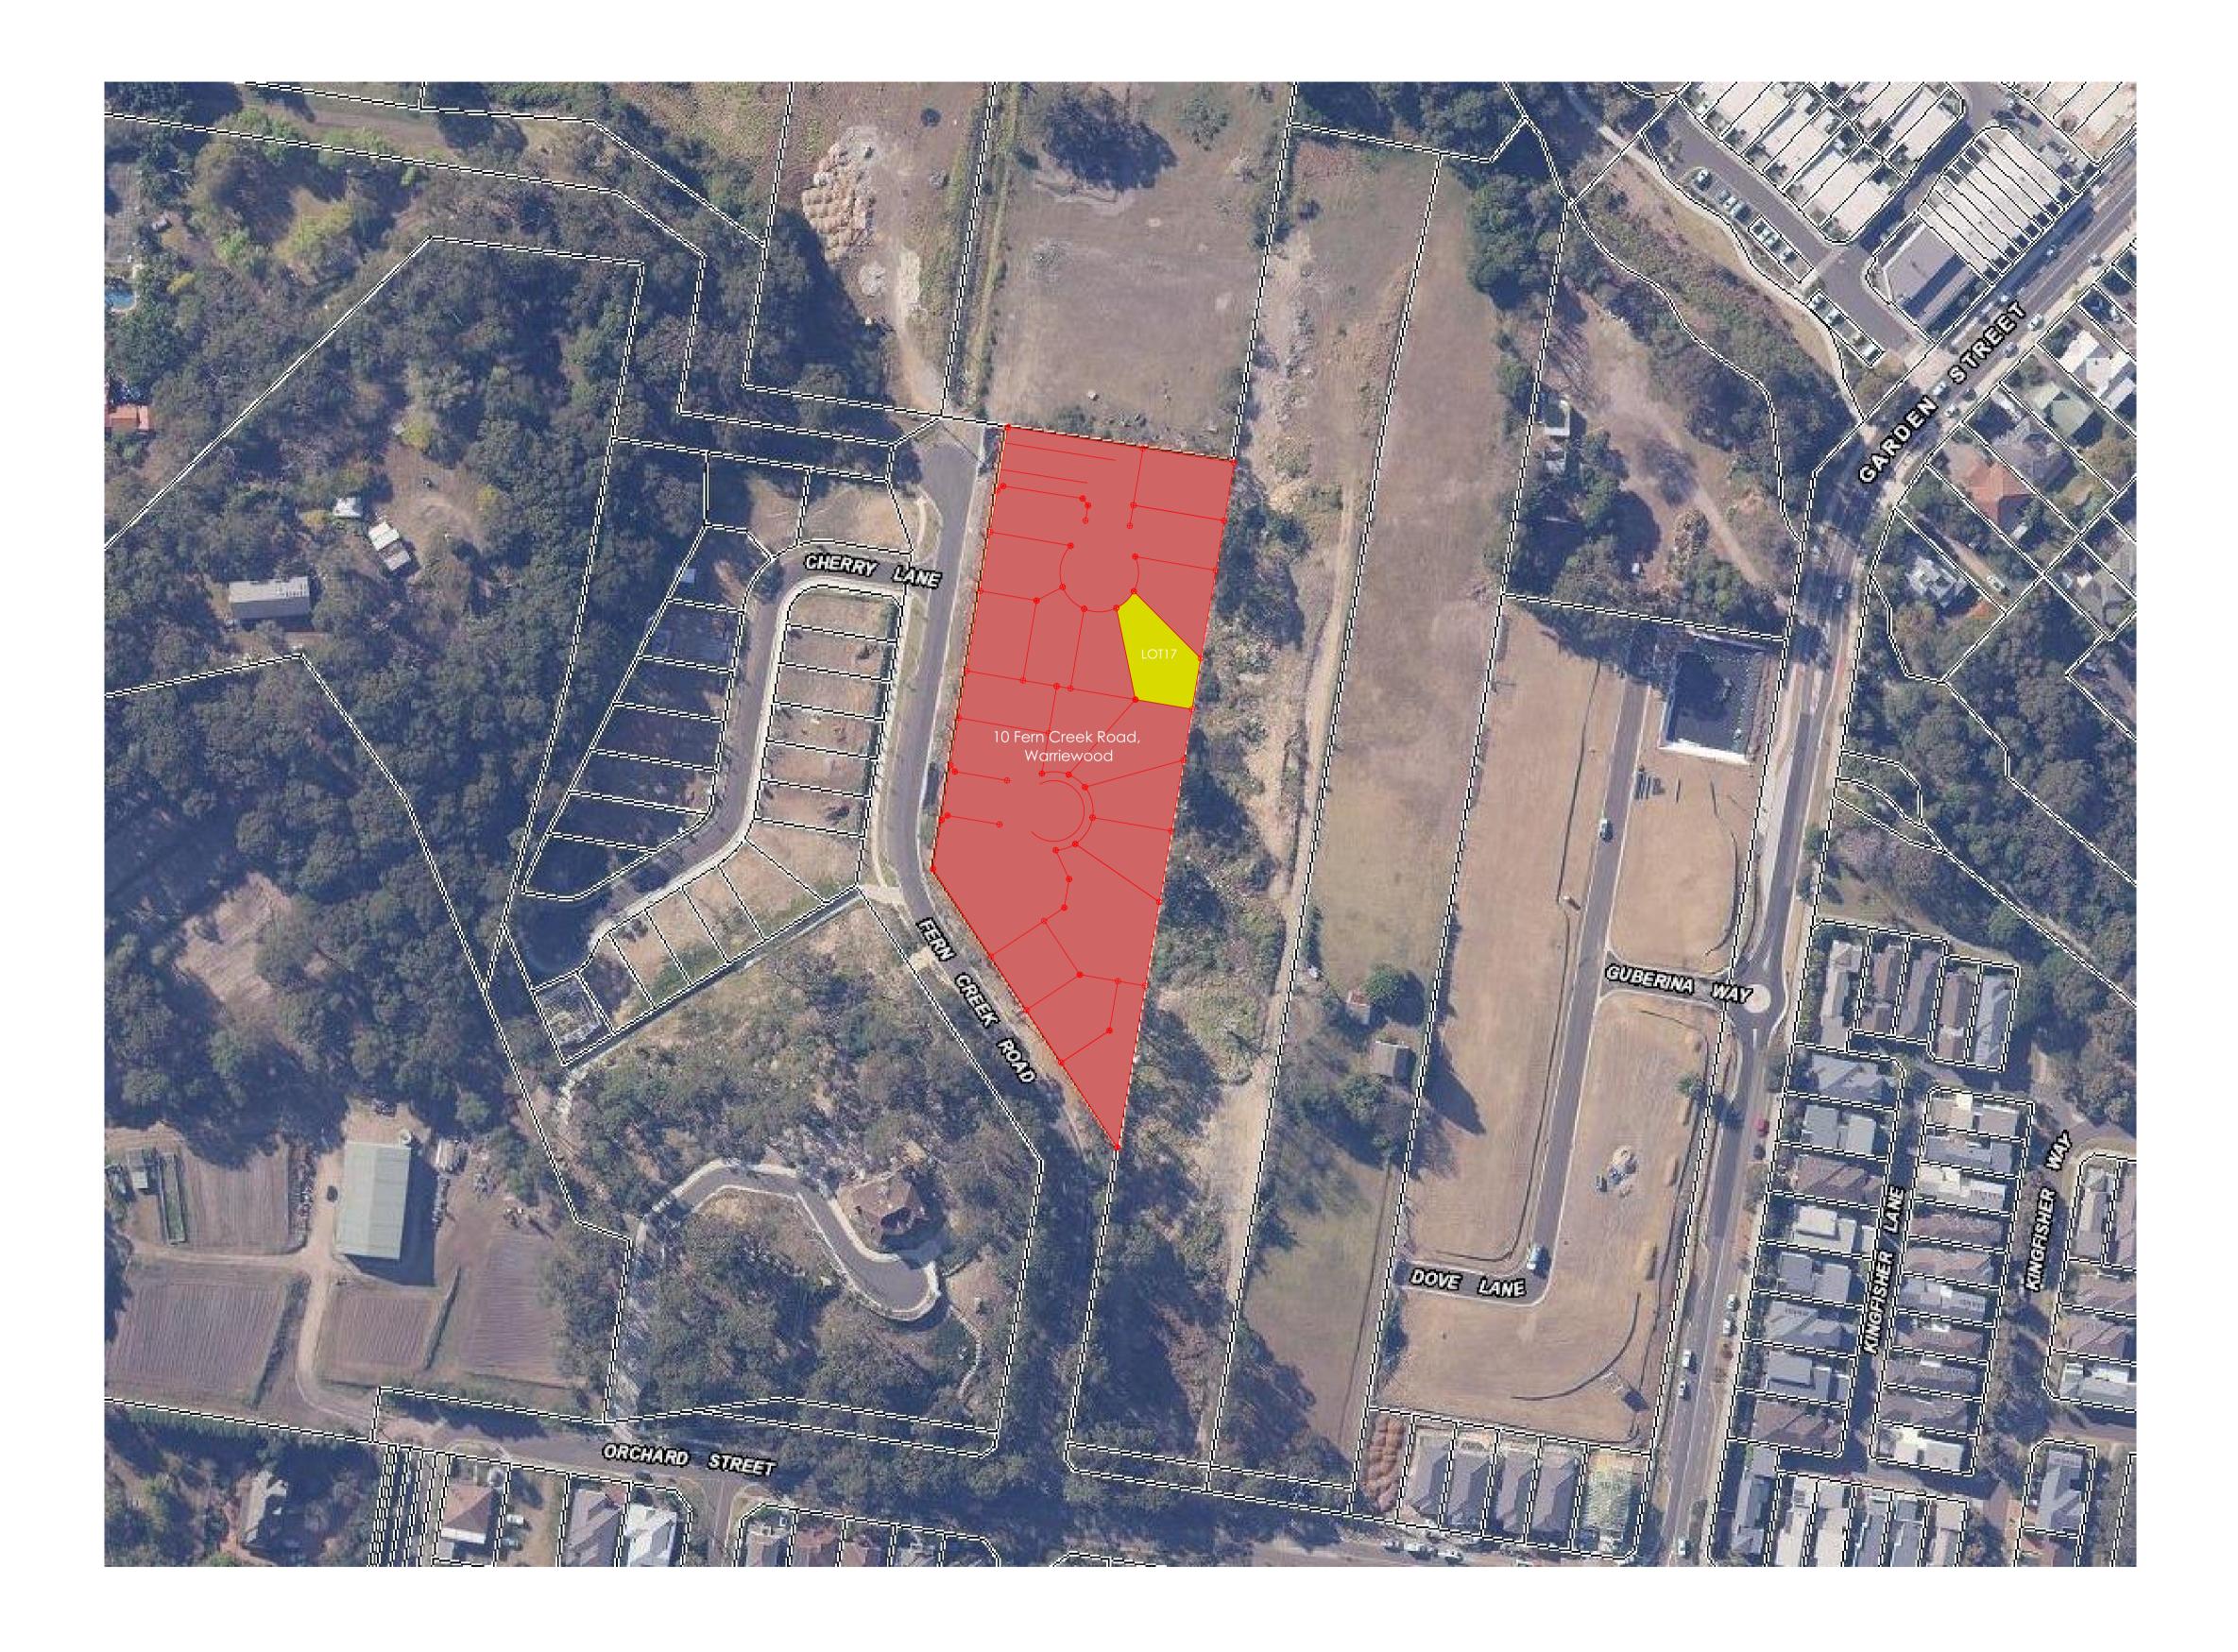

## LOCATION PLAN

ARCHITECTURE Tourism + Residential Main Office: Level 2, 68 Sophia Street, Surry Hills NSW 2010 Parramatta Office: Level 15, Deloitte Building, 60 Station Street, Parramatta NSW 2150 + 61 2 9283 0860 | www.ptiarchitecture.com.au Nominated Registered Architect: Peter Israel (reg no 5064) ABN 90 050 071 022

|             |        |      | A<br>B | DEVELOPMENT APPLICATION<br>SURVEY ISSUE | DL KC/PI<br>DL GF/PI | 11.11.21 | SKYCORP AUSTRALIA LOT 17 ,10 FERN CREEK ROAD,<br>WARRIEWOOD | NORTH                    | DRAWN<br>DL, KC<br>PROJECT NO<br>P563 |      | CHECKED<br>PI / KC<br>SCALE<br>1:1000@A1 |         |          |
|-------------|--------|------|--------|-----------------------------------------|----------------------|----------|-------------------------------------------------------------|--------------------------|---------------------------------------|------|------------------------------------------|---------|----------|
|             |        |      |        |                                         |                      |          |                                                             | DRAWING<br>LOCATION PLAN |                                       | B    |                                          | 010     | B        |
| DESCRIPTION | BY CHK | DATE | REV    | DESCRIPTION                             | BY CHK               | DATE     |                                                             |                          |                                       | disc | stage.                                   | dwg no. | revision |