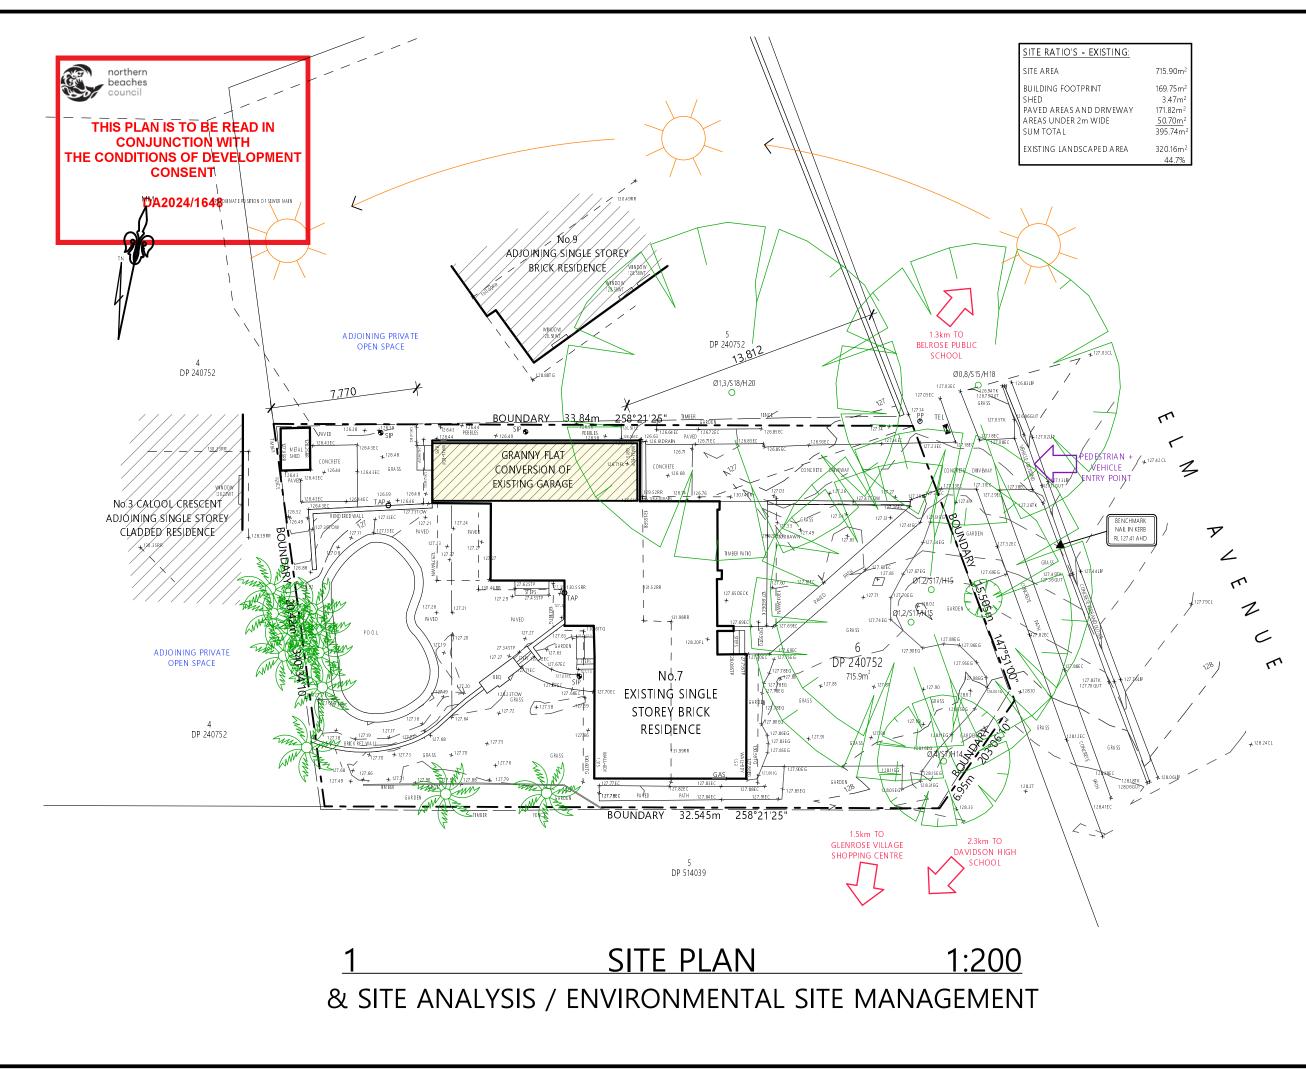

## NOTES

All work is to comply with the Building Code of Australia, the equirements of the local council, the requirements of the legally constituted Authorities for services and the relevant tandards by the Standards Association of Australia. The Builder is to give all notices, obtain all permits and pay all Finished ground levels on the plan are subject to site con ditions. Do not scale from drawings. Use figured dimensions only and eport any discrepancies to the designer prior to ommencement All figured dimensions to be checked on site. BASIX INFORMATION REQUIREMENTS WATER COMMITMENTS: All new Shower heads, toilets and taps shall have a minimum Fixtures: 4 Star rating Landscaping: There must be 18 76m<sup>2</sup> of indig encus or low water use species planted on the site Alternative Water: A 2000th rainwate tank must be installed to collect runoff from at least 37m<sup>2</sup> of roof area. The tank must be connected to on outdoor tap. NERGY COMMITMENTS: Hot Water System: Any new Hot water system shall be a gas instantaneous system in accord ance with the Basix certricate. Cooling System: The living room and bedroom must not have any cooling system Heating System: A 3 star energy rated non-ducted g as heater must be installed in the living area. A 4 star energy rated non-ducted g as heater must be installed in the bed room. ORMANCE REQUIREMENTS The external walls shall be brick veneer or timber cladded and External walls: shall meet R3.0 (including construction) The floor shall be a concrete slab on ground The new flat ceiling/flat.roof shall meet minimum R4(up) and be Ceiling s: fully insulated. The roof'shall have a foil/sarking and be medium colour (solar absorption 0.475>0.70) A ceiling fan is to be provided in the living room and the bedroo Ceiling Fans A minimum of 80% of all new or aftered light light interes are to be fluorescent compact fluorescent or LED lamps. A window must be installed in the kitchen. ia htina No mechanical ventilation to be installed in the bathroom or entilation/ kitcher ENERGY COMMITMENTS: Alternative Energy: A photoxolatic system is to be installed in accordance with the BASIX certificate WINDOWS & GLAZED DOORS: All window/door numbers shown on the window/door schedule correspond to matching window/door numbers shown in the Basix certificate. Stes: The total area of glazing for each window door shall be no greater than that shown on the Basix certificate Shading devices: Shading devices shall be installed in accordance with the Basix certificate uie basix ceroricate rames and glazing frame and glazing types shall meet the requirements of the Basix certificate Project No COPYRIGHT This plan is the exclusive property of JAH Design Services and must not be used, reproduced or copied without written MS. RIGNEY-HAIN piect Name PROPOSED GRANNY FLAT 7 ELM AVENUE LOT 6 , DP 240752 BELROSE NSW 2085 DESIGN SERVICES SUITE 106, 13B NA RABANG WAY, BELROSE NSW 2085 ABN 22 630 690 834 PH. 0410 410 064 EMAIL julie@jah.designs.com.au SITE PLAN 1:200 @ A3 NOVEMBER 2024 necked By DA submission JAH ject No awing No 2419 **DA01** 27/11/202 ot Date