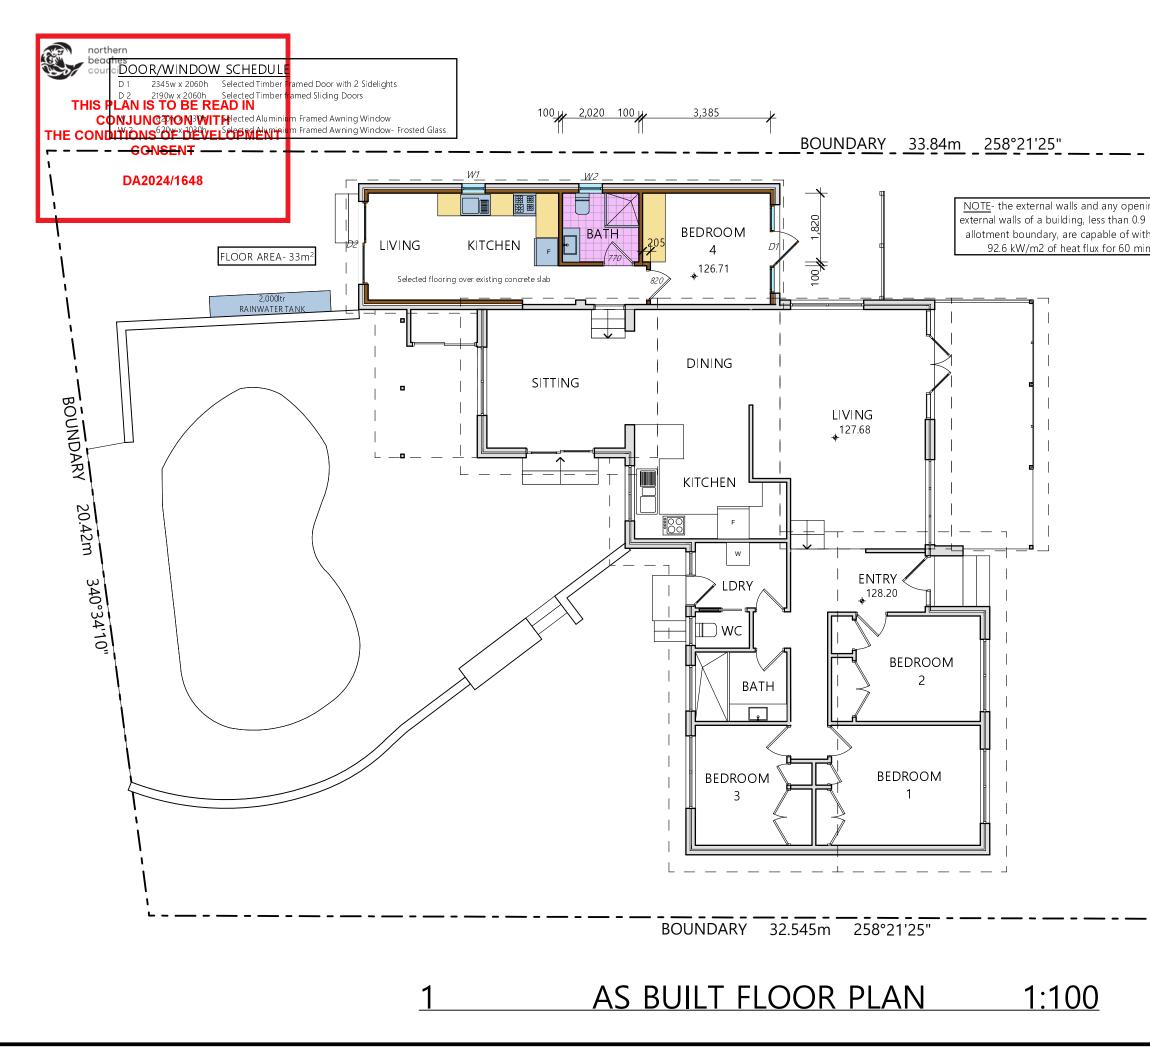

|                        | NOTES                                |                                                                                   |                                                                                                                                         |
|------------------------|--------------------------------------|-----------------------------------------------------------------------------------|-----------------------------------------------------------------------------------------------------------------------------------------|
|                        | requirements<br>legally constit      | of the local cound<br>uted Authorities fo                                         | uilding Code of Australia, the<br>il, the requirements of the<br>or services and the relevant<br>ociation of Australia.                 |
|                        | -                                    |                                                                                   | , obtain all permits and pay all                                                                                                        |
|                        | Finished grou                        | nd levels on the p                                                                | lan are subject to site                                                                                                                 |
|                        |                                      | rom drawings. Us<br>crepancies to the                                             | e figured dimensions only and<br>designer prior to                                                                                      |
|                        | commenceme                           | ent.                                                                              |                                                                                                                                         |
|                        | 5                                    | nensions to be ch                                                                 |                                                                                                                                         |
|                        | WATER COMMITM                        | IENTS:                                                                            | QUIREMENTS:                                                                                                                             |
| ings in the            | Fixtures:                            | 4 Star rating                                                                     | toilets and taps shall have a minimum                                                                                                   |
| m from an<br>hstanding | Landscaping:<br>Alternative Water:   | planted on the site<br>A 2000ltr rainwtare tan                                    | of indigenous or low water use species<br>k must be installed to collect runoff from<br>ea. The tank must be connected to one           |
| nutes                  | ENERGY COMMIT                        | outdoor tap.<br>MENTS:                                                            |                                                                                                                                         |
|                        | Hot Water System                     | Any new Hotwater sys<br>system in accordance v                                    | tem shall be a gas instantaneous<br>vith the Basix certificate.                                                                         |
|                        | Cooling System:<br>Heating System:   | A 3 star energy rated n                                                           | droom must not have any cooling system<br>on-ducted gas heater must be<br>ea. A 4 star energy rated non-ducted gas<br>d in the bedroom. |
|                        | THERMAL PERFOR<br>External walls:    | MANCE REQUIREMENTS<br>The external walls shall                                    | :<br>be brick veneer or timber cladded and                                                                                              |
|                        | Floors:                              | shall meet R3.0 (includi<br>The floor shall be a cor<br>The pow flat colling flat | orete slab on ground                                                                                                                    |
|                        | Ceiling s:<br>Roof:                  | fully insulated.                                                                  | roof shall meet minimum R4(up) and be<br>il/sarking and be medium colour                                                                |
|                        | Ceiling Fans:<br>Lighting:           | (solar absorption 0.475<br>A ceiling fan is to be p<br>A minimum of 80% of a      |                                                                                                                                         |
|                        | Ventilation:                         | must be installed in the                                                          |                                                                                                                                         |
|                        | ENERGY COMMITI<br>Alternative Energy |                                                                                   | is to be installed in accordance with the                                                                                               |
|                        | matching window/                     | umbers shown on the wi<br>door numbers shown in                                   |                                                                                                                                         |
|                        | Sizes:<br>Shading devices:           | greater than that show                                                            | g for each window,/door shall be no<br>n on the Basix certificate<br>ie installed in accordance with                                    |
|                        | -                                    | the Basix certricate                                                              | is shall meet the requirements                                                                                                          |
|                        |                                      |                                                                                   | Project North                                                                                                                           |
|                        | must not be                          | e exclusive propert                                                               | y of JAH Design Services and<br>r copied without written                                                                                |
|                        | permission.<br>Client                |                                                                                   |                                                                                                                                         |
|                        | MS. RIGI                             | NEY-HAIN                                                                          |                                                                                                                                         |
|                        | Project Name<br>PROPOSE              | d granny f                                                                        | LAT                                                                                                                                     |
|                        | 7 ELM AV                             |                                                                                   |                                                                                                                                         |
|                        | LOT 6 , D<br>BELROSE                 | P 240752<br>NSW 20                                                                | 85                                                                                                                                      |
|                        |                                      |                                                                                   |                                                                                                                                         |
|                        |                                      |                                                                                   | H                                                                                                                                       |
|                        |                                      |                                                                                   |                                                                                                                                         |
|                        |                                      |                                                                                   | <b>SERVICES</b><br>WAY, BELROSE NSW 2085                                                                                                |
|                        |                                      | ABN 22 63                                                                         |                                                                                                                                         |
|                        | Drawing Title:<br>FLOOR              | PLAN                                                                              |                                                                                                                                         |
|                        | <sup>Scale:</sup> 1:10               | 0 @ A3                                                                            | Date:<br>NOVEMBER 2024                                                                                                                  |
|                        | Status:<br>DA                        | submission                                                                        | Checked By:<br>JAH                                                                                                                      |
|                        | Project No:                          | 2410                                                                              | Drawing No.:                                                                                                                            |