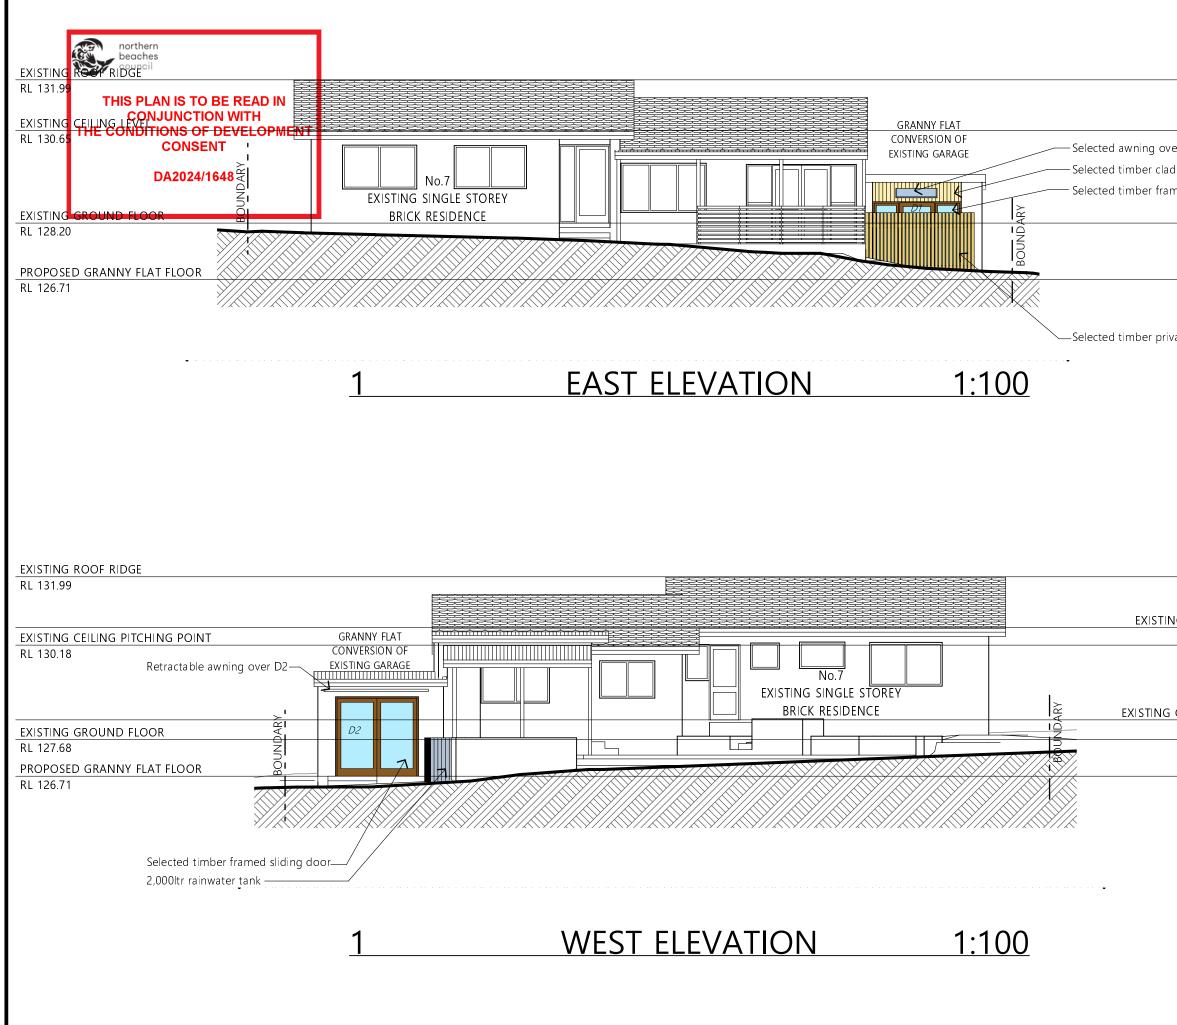

ot Date

oject No

2419

27/11/202

**DA03** 

awing No

|                         | NOTES                                                                                                                                                                                                                                                              |                                                                                                                       |                       |  |
|-------------------------|--------------------------------------------------------------------------------------------------------------------------------------------------------------------------------------------------------------------------------------------------------------------|-----------------------------------------------------------------------------------------------------------------------|-----------------------|--|
|                         | All work is to comp                                                                                                                                                                                                                                                | / with the Building Code c                                                                                            | f Australia, the      |  |
|                         | requirements of the local council, the requirements of the<br>legally constituted Authorities for services and the relevant<br>standards by the Standards Association of Australia.<br>The Builder is to give all notices, obtain all permits and pay all<br>fees. |                                                                                                                       |                       |  |
|                         |                                                                                                                                                                                                                                                                    |                                                                                                                       |                       |  |
|                         |                                                                                                                                                                                                                                                                    |                                                                                                                       |                       |  |
|                         |                                                                                                                                                                                                                                                                    | els on the plan are subject                                                                                           | to site               |  |
|                         | report any discrepa                                                                                                                                                                                                                                                | rawings. Use figured dime<br>ncies to the designer prior                                                              |                       |  |
| ver D1                  | commencement.                                                                                                                                                                                                                                                      | ns to be checked on site.                                                                                             |                       |  |
|                         | 5                                                                                                                                                                                                                                                                  |                                                                                                                       |                       |  |
| dding on timber framing | BASIX INFORM<br>WATER COMMITMENTS:                                                                                                                                                                                                                                 | ATION REQUIREMEN                                                                                                      | TS:                   |  |
| med door and sidelights | Fixtures: All ne                                                                                                                                                                                                                                                   | Shower heads, toilets and taps shall                                                                                  | have a minimum        |  |
|                         |                                                                                                                                                                                                                                                                    | nust be 18.76m² of indigenous or low                                                                                  | v water use species   |  |
|                         | Alternative Water: A 200                                                                                                                                                                                                                                           | l on the site<br>Itrrainwtare tank must be installed to                                                               |                       |  |
|                         | at leas<br>outdo                                                                                                                                                                                                                                                   | :37m² of roof area. The tank must be<br>or tap.                                                                       | connected to one      |  |
|                         | ENERGY COMMITMENTS:<br>Hot Water System: Any n                                                                                                                                                                                                                     | w Hotwater system shall be a qas in                                                                                   | stantanecius          |  |
|                         | sy sten                                                                                                                                                                                                                                                            | in accordance with the Basix certrica<br>ng room and bedroom must not ha                                              | ite.                  |  |
|                         | Heating System: A 3 st.<br>install                                                                                                                                                                                                                                 | r energy rated non-ducted g as heats<br>d in the living area. A 4 star energy r<br>must be installed in the bed room. | er must be            |  |
|                         | T HERMAL PERFORMANCE                                                                                                                                                                                                                                               | REQUIREMENTS:                                                                                                         |                       |  |
| vacy screen             | shall n                                                                                                                                                                                                                                                            | ernal walls shall be brick veneer or ti<br>eet R3.0 (including construction)                                          |                       |  |
| , ·                     | Ceiling s: The ne                                                                                                                                                                                                                                                  | or shall be a concrete slab on groun:<br>w flat ceiling/flat roof shall meet mini                                     |                       |  |
|                         | Roof: The ro                                                                                                                                                                                                                                                       | aulated.<br>of shall have a foil/sarking and be me                                                                    | dium colour           |  |
|                         | (solar                                                                                                                                                                                                                                                             | bsorption 0.475>0.70)<br>g fan is to be provided in the living r                                                      |                       |  |
|                         | Lighting: A min                                                                                                                                                                                                                                                    | num of 80% of all new or altered ligh<br>cent, compact fluorescent or L.E.D. la                                       | nt fixtures are to be |  |
|                         | musti                                                                                                                                                                                                                                                              | e installed in the kitchen.<br>chanical ventilation to be installed in                                                |                       |  |
|                         | kitche                                                                                                                                                                                                                                                             |                                                                                                                       | ore o auriOOmi Of     |  |
|                         | ENERGY COMMITMENTS:<br>Alternative Energy: A pho                                                                                                                                                                                                                   | ovolatic system is to be installed in a                                                                               | ccordance with the    |  |
|                         | BASIX                                                                                                                                                                                                                                                              | certificate                                                                                                           |                       |  |
|                         |                                                                                                                                                                                                                                                                    | shown on the window/door schedule                                                                                     | correspond to         |  |
|                         |                                                                                                                                                                                                                                                                    | nbers shown in the Basix certificate.<br>al area of glazing for each window/d                                         | oor shall be no       |  |
|                         |                                                                                                                                                                                                                                                                    | than that shown on the Basix certific<br>g devices shall be installed in accord                                       |                       |  |
|                         | the Ba                                                                                                                                                                                                                                                             | ix certificate<br>and glazing types shall meet the requ                                                               |                       |  |
|                         |                                                                                                                                                                                                                                                                    | ano giazing igipes shairmeet die regt<br>Basix certificate                                                            | hiemens               |  |
|                         |                                                                                                                                                                                                                                                                    |                                                                                                                       |                       |  |
|                         |                                                                                                                                                                                                                                                                    |                                                                                                                       |                       |  |
|                         |                                                                                                                                                                                                                                                                    |                                                                                                                       |                       |  |
|                         |                                                                                                                                                                                                                                                                    |                                                                                                                       |                       |  |
| NG CEILING LEVEL        | COPYRIGHT                                                                                                                                                                                                                                                          |                                                                                                                       |                       |  |
| RL 130.65               |                                                                                                                                                                                                                                                                    | isive property of JAH Design                                                                                          | Services and          |  |
|                         | must not be used, r<br>permission.                                                                                                                                                                                                                                 | eproduced or copied without                                                                                           | : writt en            |  |
|                         | permission.<br>Client                                                                                                                                                                                                                                              |                                                                                                                       |                       |  |
|                         | MS. RIGNEY                                                                                                                                                                                                                                                         | HAIN                                                                                                                  |                       |  |
|                         | Project Name                                                                                                                                                                                                                                                       |                                                                                                                       |                       |  |
| GROUND FLOOR            | PROPOSED GRANNY FLAT                                                                                                                                                                                                                                               |                                                                                                                       |                       |  |
| RL 128.20               | 7 ELM AVENU                                                                                                                                                                                                                                                        |                                                                                                                       |                       |  |
|                         | LOT 6, DP 24                                                                                                                                                                                                                                                       |                                                                                                                       |                       |  |
|                         | BELROSE N                                                                                                                                                                                                                                                          | SW 2085                                                                                                               |                       |  |
|                         |                                                                                                                                                                                                                                                                    |                                                                                                                       |                       |  |
|                         |                                                                                                                                                                                                                                                                    |                                                                                                                       |                       |  |
|                         |                                                                                                                                                                                                                                                                    |                                                                                                                       |                       |  |
|                         |                                                                                                                                                                                                                                                                    |                                                                                                                       |                       |  |
|                         |                                                                                                                                                                                                                                                                    |                                                                                                                       |                       |  |
|                         | DESIO                                                                                                                                                                                                                                                              | GN SERV                                                                                                               | ICES                  |  |
|                         |                                                                                                                                                                                                                                                                    | B NARABANG WAY, BELROSE N                                                                                             |                       |  |
|                         | PH. 0410                                                                                                                                                                                                                                                           | ABN 22 630 690 834<br>10 064 EMAILjulie@jahdesigns.                                                                   | com.au                |  |
|                         | DrawingTitle:<br>EAST & W                                                                                                                                                                                                                                          | EST ELEVATION                                                                                                         | J                     |  |
|                         | Scale:                                                                                                                                                                                                                                                             | Date:                                                                                                                 | MBER 2024             |  |
|                         | Status:                                                                                                                                                                                                                                                            | Checked By:                                                                                                           |                       |  |
|                         | DA sub                                                                                                                                                                                                                                                             | mission                                                                                                               | JAH                   |  |
|                         | Project No:                                                                                                                                                                                                                                                        | Drawing No.:                                                                                                          |                       |  |
|                         | 2                                                                                                                                                                                                                                                                  | 419                                                                                                                   | DA04                  |  |
|                         | Plot Date:                                                                                                                                                                                                                                                         | -                                                                                                                     | 27/11/2024            |  |
|                         |                                                                                                                                                                                                                                                                    |                                                                                                                       |                       |  |