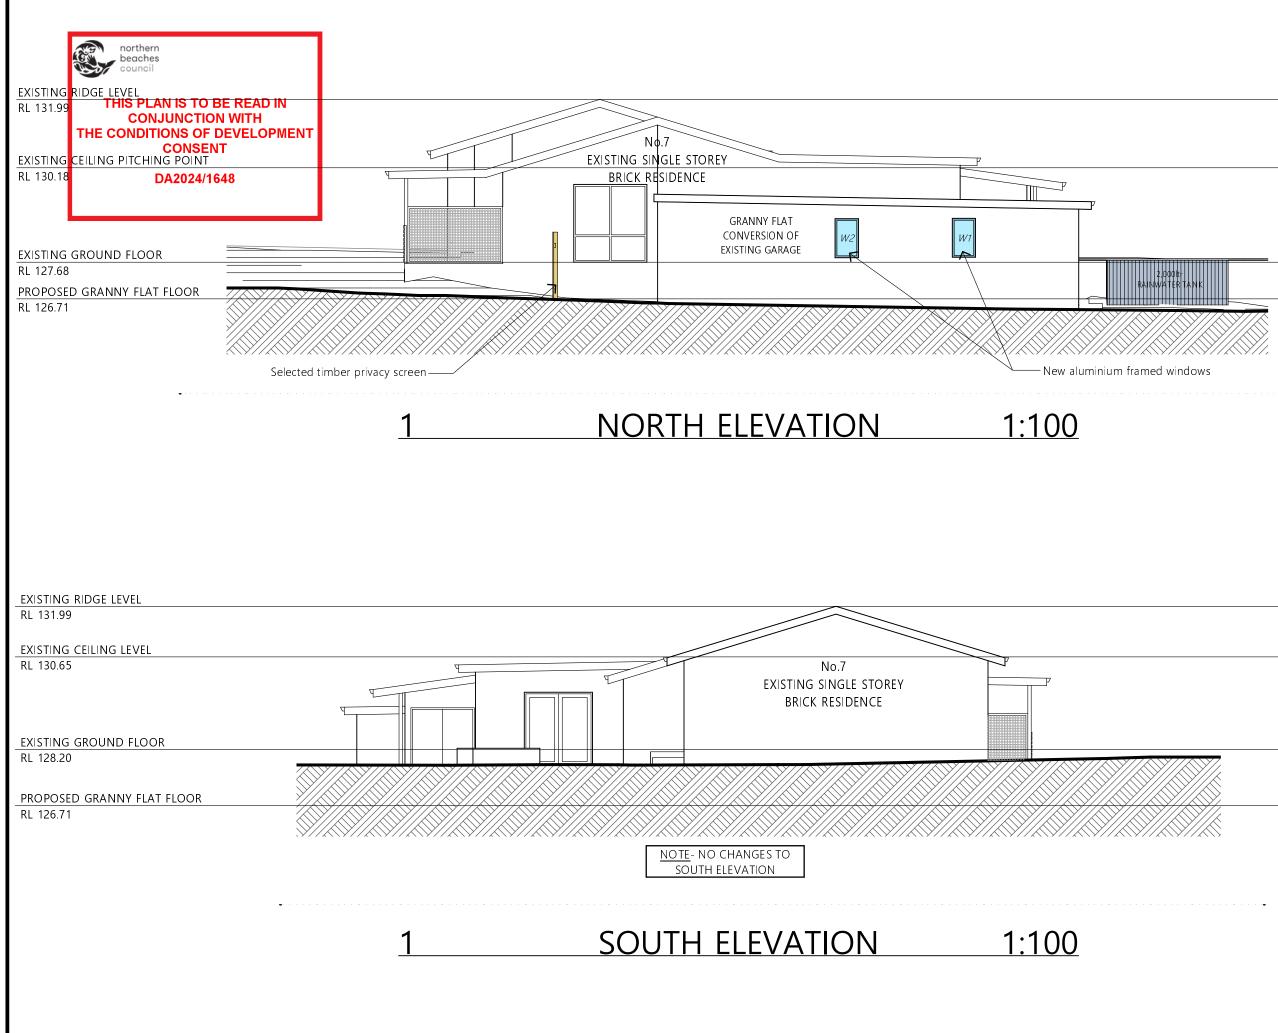

## NOTES

All work is to comply with the Building Code of Australia, the requirements of the local council, the requirements of the legally constituted Authorities for services and the relevant standards by the Standards Association of Australia. The Builder is to give all notices, obtain all permits and pay all Finished ground levels on the plan are subject to site con ditions. Do not scale from drawings. Use figured dimensions only and eport any discrepancies to the designer prior to ommencement. A∥ figured dimensions to be checked on site. BASIX INFORMATION REQUIREMENTS: WATER COMMITMENTS: Fixtures: All new Shower heads, toilets and taps shall have a minimum 4 Star rating Landscaping: There must be 18 76m<sup>2</sup> of indig encus or low water use species planted on the site Alternative Water: A 2000th rainwate tank must be installed to collect runoff from at least 37m<sup>2</sup> of roof area. The tank must be connected to on outdoor tap. NERGY COMMITMENTS: Hot Water System: Any new Hot water system shall be a gas instantaneous Hot väret system i nacudare system inalube agas instantarbedus system in accound area with the Bakis certificate. Cooling System: The living room and bedroom must not have any cooling system Heading System: A 3 stat energy rated non-ducted gas heater must be installed in the living area. A 4 star energy rated non-ducted gas heater must be installed in the bedroom. ORMANCE REQUIREMENTS: ERMAL PE The external walls shall be brick veneer or timber cladded and External walls: The floor shall meet R30 (including construction) The floor shall be a concrete slab on g round The new flat ceiling/flat roor shall meet minimum R4(up) and be Ceiling s: fully insulated. (III) misualeu.
The roof shall have a foil/sarking and be medium colour
(solar absorption 0.475>0.70)
A ceiling fan is to be provided in the living room and the bedroo Roof Ceiling Fans: A minimum of 80% of all new or altered lightfitures are to be fluorescent compactfluorescentor LED lamps. A window must be installed in the kitchen. .iq hting No mechanical ventilation to be installed in the bathroom or Ventilation kitchen ENERGY COMMITMENTS: Alternative Energy: A photovolatic system is to be installed in accordance with the BASIX certificate WINDOWS & GLAZED DOORS: Allwindow/door numbers shown on the window/door schedule correspond to matching window/door numbers shown in the Basix certifizate. Sizes: The total area of glazing for each window/door shall be no greater than that shown on the Basix certificate Shading devices: Shall be installed in accordance with the Basix certificate ule basix certricate Frames and glazing Frame and glazing types shall meet the requirements of the Basix certrificate COPYRIGHT This plan is the exclusive property of JAH Design Services and nust not be used, reproduced or copied without written ermission MS. RIGNEY-HAIN oiect Name PROPOSED GRANNY FLAT 7 ELM AVENUE LOT 6 , DP 240752 BELROSE NSW 2085 DESIGN SERVICES SUITE 106, 13B NA RABANG WAY, BELROSE NSW 2085 ABN 22 630 690 834 PH. 0410 410 064 EMAIL julie@jah designs.com.a NORTH & SOUTH ELEVATION NOVEMBER 2024 1:100@ A3 ecked Bv DA submission JAH