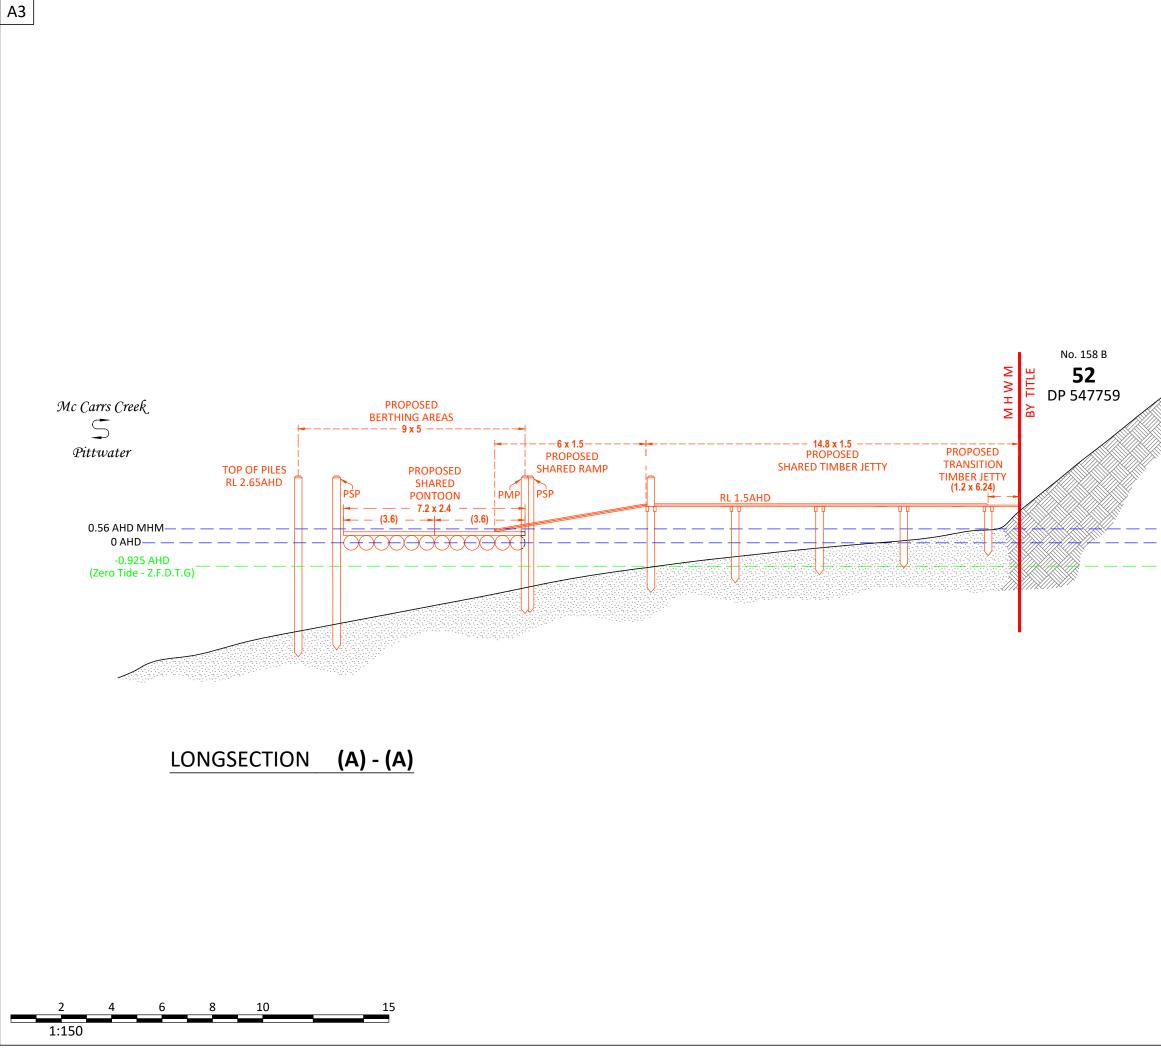

|                                  | SHE                                                  | EET 2                                                      | 2 OF                                   | 2           | SHEE      | ET  |
|----------------------------------|------------------------------------------------------|------------------------------------------------------------|----------------------------------------|-------------|-----------|-----|
| ISSUE                            | DATE                                                 | AMEN                                                       | DMENT                                  |             | SURV      | С   |
| А                                | 22/11/22                                             | ORIGIN                                                     | AL ISSUE                               |             | GS        | Ν   |
| В                                | 01/09/23                                             | LONGS                                                      | ECTION AD                              | DED         | GS        | ſ   |
|                                  |                                                      |                                                            |                                        |             |           | Ľ   |
|                                  |                                                      |                                                            |                                        |             |           |     |
|                                  |                                                      |                                                            |                                        |             |           | -   |
|                                  |                                                      |                                                            |                                        |             |           |     |
|                                  | OF TITLE NOTES                                       |                                                            |                                        |             |           |     |
| THE FOLLOWI<br>OF EACH LOTS      | NG INFORMATI                                         | ON RELATES                                                 | TO THE RESPE                           | CTIVE CERTI | IFICATE C | F T |
|                                  | TION 1 DATED 3                                       | 1/08/1992 9                                                | EARCH 23/12/                           | 22)         |           |     |
|                                  | EASEMENT TO I                                        |                                                            | R 0.915 WIDE                           | (DP547759)  |           |     |
| <ul> <li>LOT 53 IN DF</li> </ul> | COVENANT (A6<br>2547759<br>FION 1 DATED 3            |                                                            | FARCH 23/12/                           | 22)         |           |     |
| - AFFEC                          | TED BY:<br>RESTRICTION(S)                            | ON THE US                                                  |                                        |             |           |     |
| - BENEF                          | COVENANT (A6<br>ITED BY BY:<br>RIGHT OF FOOT         |                                                            | IDF (DP54775                           | 9)          |           |     |
| -                                | EASEMENT TO                                          | DRAIN WATE                                                 | R 0.915 WIDE                           | (DP547759)  |           |     |
| INVESTIGATED                     | AND RESTRICTIC                                       | D BE INVEST                                                |                                        |             |           | RE  |
| ANY FUTURE [                     | DEVELOPMENT                                          | COMPLIES.                                                  |                                        |             |           |     |
|                                  |                                                      |                                                            |                                        |             |           |     |
|                                  |                                                      |                                                            |                                        |             |           |     |
|                                  |                                                      |                                                            |                                        |             |           |     |
|                                  |                                                      | 1 1                                                        |                                        |             |           |     |
|                                  | C                                                    | H.                                                         | to                                     |             |           |     |
|                                  | 2                                                    | ~                                                          | 5                                      | 00625       |           |     |
|                                  |                                                      |                                                            | RO ID: SUO<br>AND SURVI                |             |           |     |
| PROJECT:                         |                                                      |                                                            | -110 50101                             |             |           |     |
|                                  |                                                      |                                                            |                                        |             |           |     |
|                                  | PHILIP CORE                                          |                                                            |                                        |             |           |     |
| FILE: 158                        | McCarrs C                                            | геек кр (                                                  | nurch Poir                             | nt (8859)   |           |     |
| LGA: NO                          | THERN BEA                                            | CHES                                                       |                                        |             |           |     |
| REF: 885                         |                                                      | CITES                                                      | CONTOU                                 | IRS: 0.5n   | n         |     |
| ISSUE: B                         | -                                                    |                                                            | DATUM:                                 |             |           |     |
|                                  | DATE: 22/1                                           | 1/2022                                                     | AZIMUTI                                |             |           |     |
| SCALE: 1                         | 150                                                  |                                                            | SHEET 2                                | 2 OF 2      | SHEE      | T   |
|                                  | 5                                                    |                                                            |                                        | C           | 1         |     |
| Suite                            | 1, 3 Railwa<br>t: (02)<br>Liability li<br>under Prof | abn 85 2:<br>ay Street,<br>9630 79<br>mited by<br>essional | 55 w: sdg.r<br>a scheme a<br>Standards | Managenon   | don       | 3   |
|                                  | BEFO<br>YOU<br>www.byda.                             | RE<br>DIG                                                  |                                        | GDA         |           | 20  |