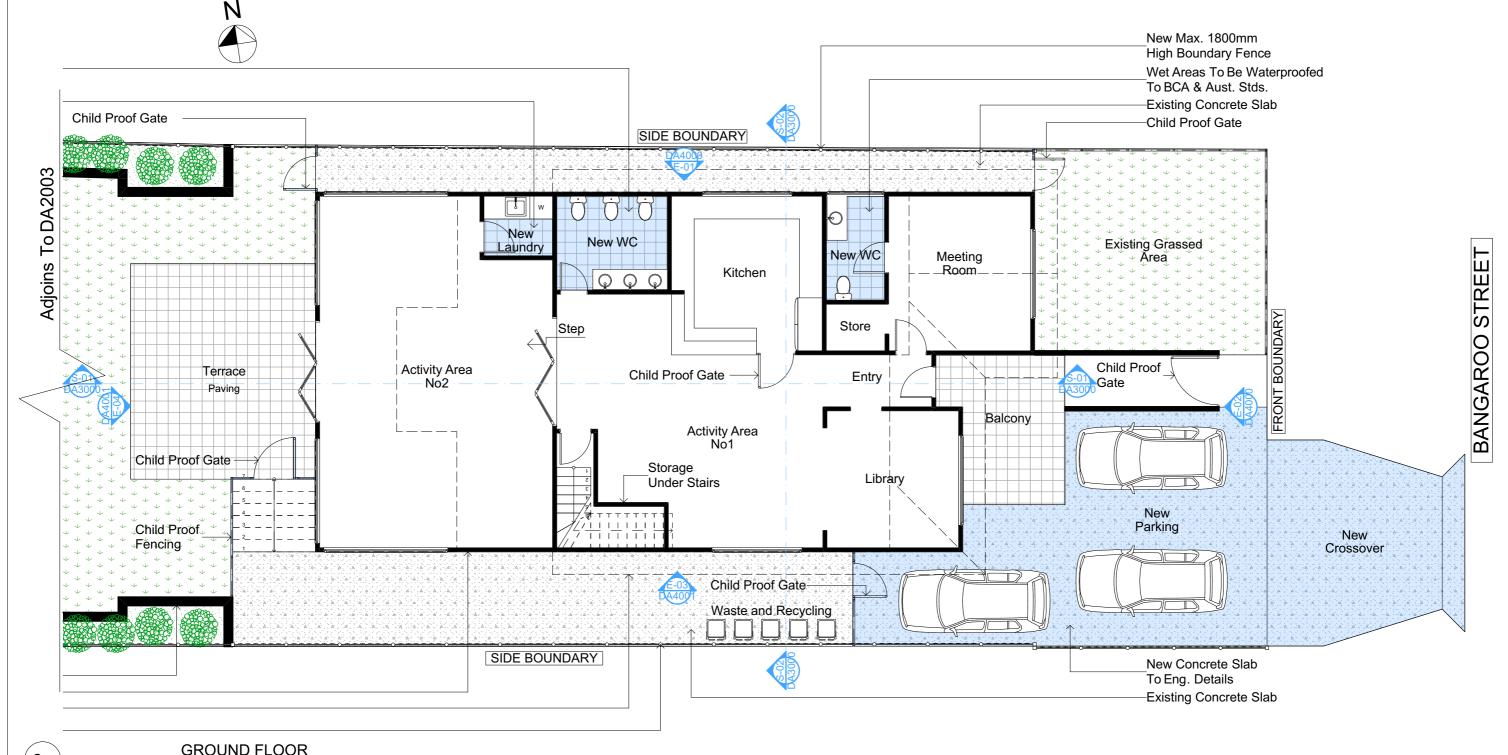

**Alterations & Additions** 

**DA1004** 

REVISION NO.

**GROUND FLOOR** 2 1:100

> **DA APPLICATION ONLY** NOT FOR CONSTRUCTION

© Copyright Rapid Plans 2020

Checked Plot Date: Project NO. Project Status Kellie Gielis 16 Bangaroo Street, North Balgowlah DRAWING TITLE :

GROUND FLOOR PROJECT NAME :

DATE. 19/1/21

**DA2001** 

**Alterations & Additions** 

© Copyright Rapid Plans 2020

BUILDING DESIGNERS ASSOCIATION OF AUSTRALIA

Kellie Gielis

DRAWING TITLE :