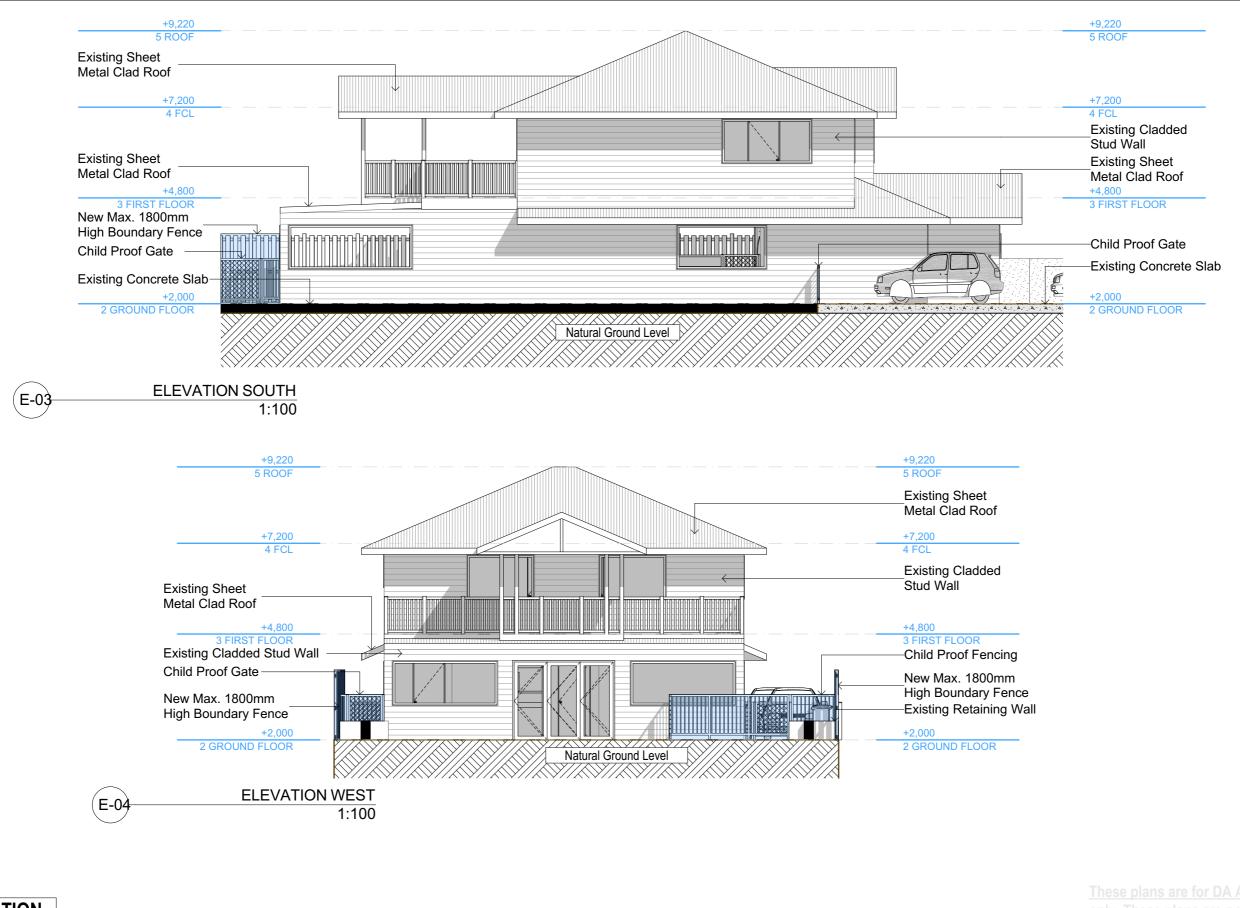

Rapid Plans 2020

ASSOCIATION OF AUSTRALIA

ACCREDITED BUILDING DESIGNER

Checked Plot Date: Project NO. Project Status 21/07/2022 RP0710GIE DA Kellie Gielis

16 Bangaroo Street, North

DRAWING TITLE : ELEVATIONS 1

PROJECT NAME :

REVISION NO. 19/1/21 **DA4000** 

© Copyright

Discrepancies to Rapid Plans

Balgowlah Sheet Size: A3

**Alterations & Additions** 

NOTES

16 Bangaroo Street, North Balgowlah is zoned R2-Low Density Residential All Plans to be read in conjunction with Basix Certificate New Works to be constructed shown in Shaded/Blue
16 Bangaroo Street, North Balgowlah is not considered a heritage item

Discrepancies to Rapid Plans

Checked Plot Date: Project NO. Project Status 21/07/2022 RP0710GIE DA Kellie Gielis

16 Bangaroo Street, North Balgowlah

DRAWING TITLE :

ELEVATIONS 2

PROJECT NAME : **Alterations & Additions**  REVISION NO. 19/1/21

**DA4001**