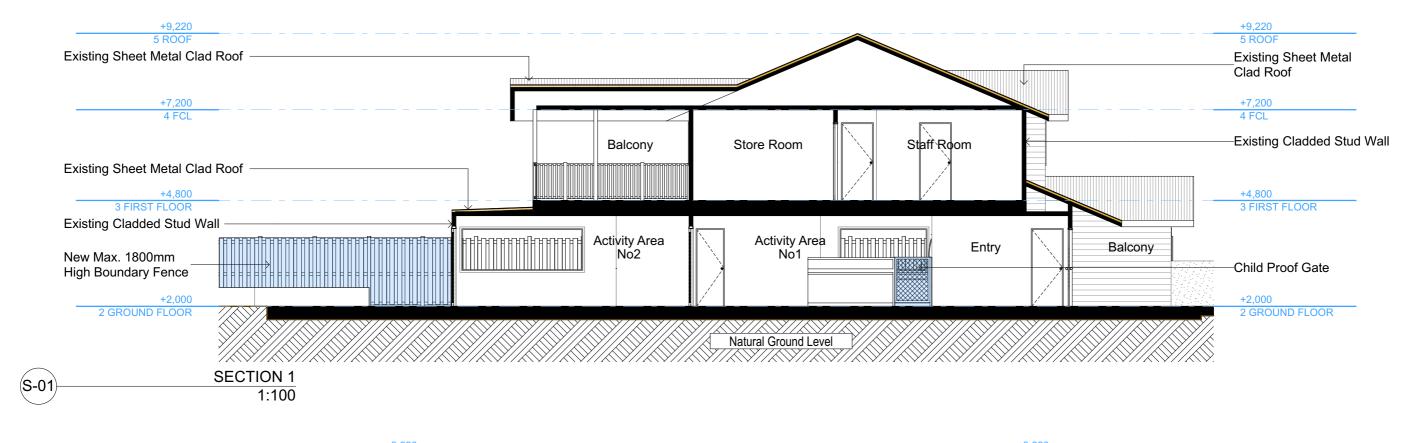

© Copyright

BUILDING DESIGNERS ASSOCIATION OF AUSTRALIA

Discrepancies to Rapid Plans

Sheet Size: A3

Checked Plot Date: Project NO. Project Status Kellie Gielis 16 Bangaroo Street, North

Balgowlah

DRAWING TITLE : SECTIONS 1 PROJECT NAME **Alterations & Additions** 

REVISION NO. 19/1/21 **DA3000** 

NOTES

16 Bangaroo Street, North Balgowlah is zoned R2-Low Density Residential All Plans to be read in conjunction with Basix Certificate New Works to be constructed shown in Shaded/Blue
16 Bangaroo Street, North Balgowlah is not considered a heritage item