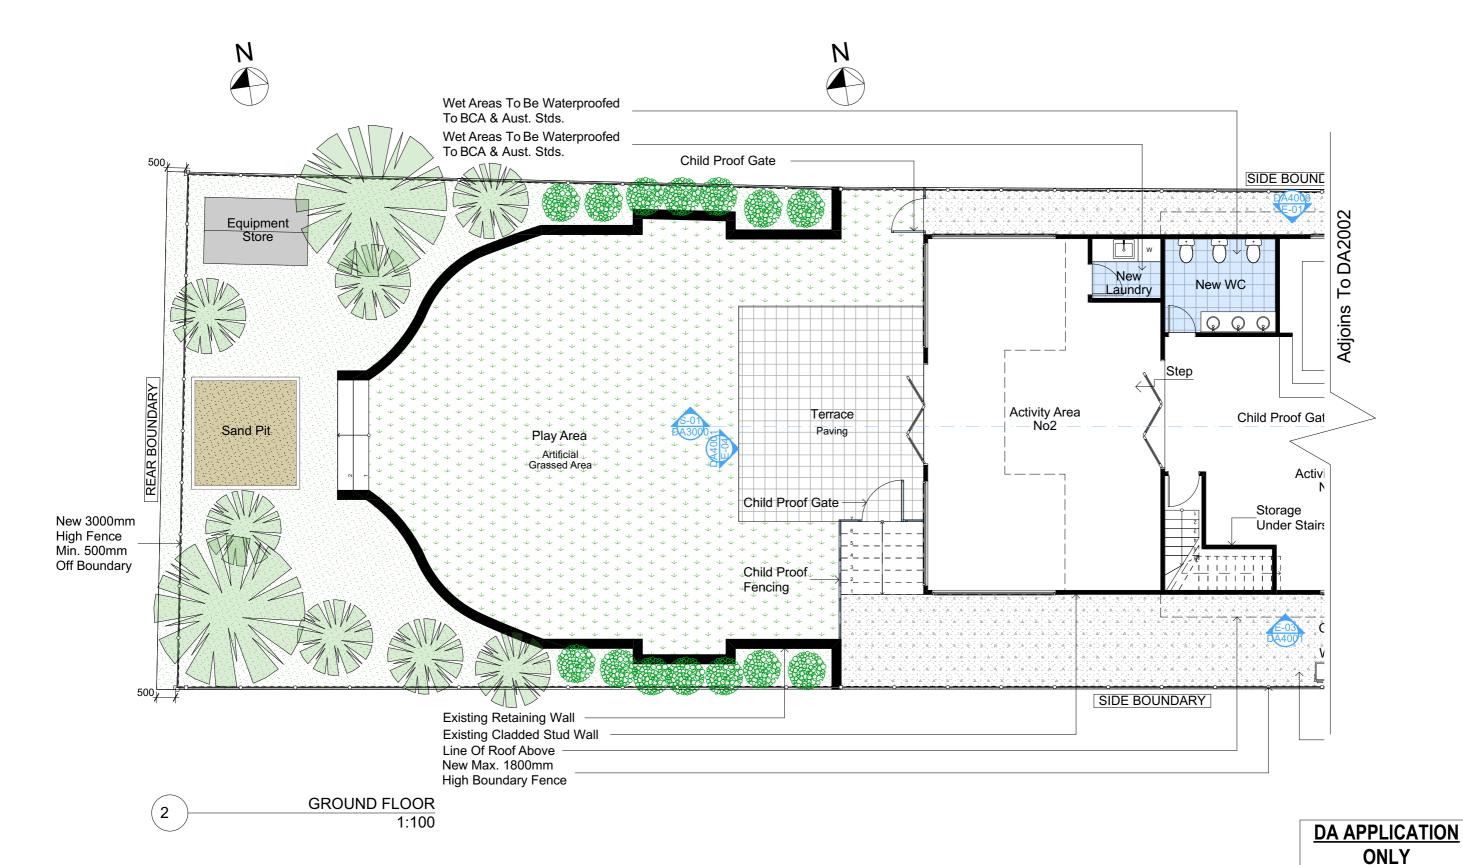

**Alterations & Additions** 

**DA1004** 

REVISION NO.

**GROUND FLOOR** 2 1:100

> **DA APPLICATION ONLY** NOT FOR CONSTRUCTION

© Copyright Rapid Plans 2020

Checked Plot Date: Project NO. Project Status Kellie Gielis 16 Bangaroo Street, North Balgowlah DRAWING TITLE :

GROUND FLOOR PROJECT NAME :

DATE. 19/1/21

**DA2001** 

**Alterations & Additions** 

© Copyright Rapid Plans 2020

BUILDING DESIGNERS ASSOCIATION OF AUSTRALIA

Kellie Gielis

DRAWING TITLE :