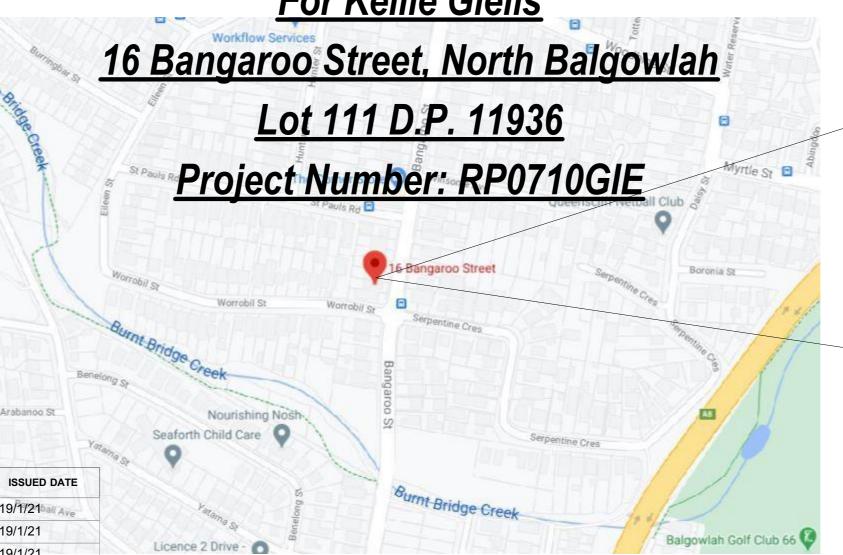

## **DEVELOPMENT APPLICATION Alterations & Additions and Change Of Use**

BUILDING DESIGNER

**For Kellie Gielis** 

| DRAWING No. | DESCRIPTION             | REV | ISSUED DATE       |
|-------------|-------------------------|-----|-------------------|
| DA1000      | Cover Sheet             | -   | - 19/1/21 all Ave |
| DA1001      | SITE PLAN               | -   | - 19/1/21         |
| DA1002      | Landscape Plan          | -   | - 19/1/21         |
| DA1003      | Sediment & Erosion Plan | -   | - 19/1/21         |
| DA1004      | Waste Management Plan   | -   | - 19/1/21         |
| DA2001      | GROUND FLOOR            | -   | - 19/1/21         |
| DA2002      | GROUND FLOOR 2          | -   | - 19/1/21         |
| DA2003      | FIRST FLOOR             | -   | - 19/1/21         |
| DA2004      | ROOF                    | -   | - 19/1/21         |
| DA3000      | SECTION 1               | -   | - 19/1/21         |
| DA4000      | ELEVATIONS 1            | -   | - 19/1/21         |
| DA4001      | ELEVATIONS 2            | -   | - 19/1/21         |
|             |                         |     |                   |

lient Kellie Gielis

SITE AND LOCATION
SITE PLAN

ROJECT NAME:
Alterations & **Additions** 

19/1/21

DA1001

21/07/2022 F3Current JobelGEELS Kelle/Gielle-22 Rev2a.pln

| Landscape Legend                      |                               |  |  |
|---------------------------------------|-------------------------------|--|--|
| Ground Covers Schedule                |                               |  |  |
| Symbol                                | Common Name                   |  |  |
|                                       | Exising Pavers                |  |  |
|                                       | Existing Garden/Mulch<br>Area |  |  |
|                                       | Existing Sandpit              |  |  |
|                                       | Existing Concrete             |  |  |
| 22683                                 | New Concrete                  |  |  |
| * * * * * * * * * * * * * * * * * * * | Existing Grass To<br>Remain   |  |  |
|                                       | New Artificial Grass          |  |  |
|                                       | Existing Tree To<br>Remain    |  |  |
|                                       | Existing Shrubs To<br>Remain  |  |  |

NOTES

16 Bangaroo Street, North Balgowlah is zoned R2-Low Density Residential All Plans to be read in conjunction with Basix Certificate New Works to be constructed shown in Shaded/Blue
16 Bangaroo Street, North Balgowlah is not considered a heritage item