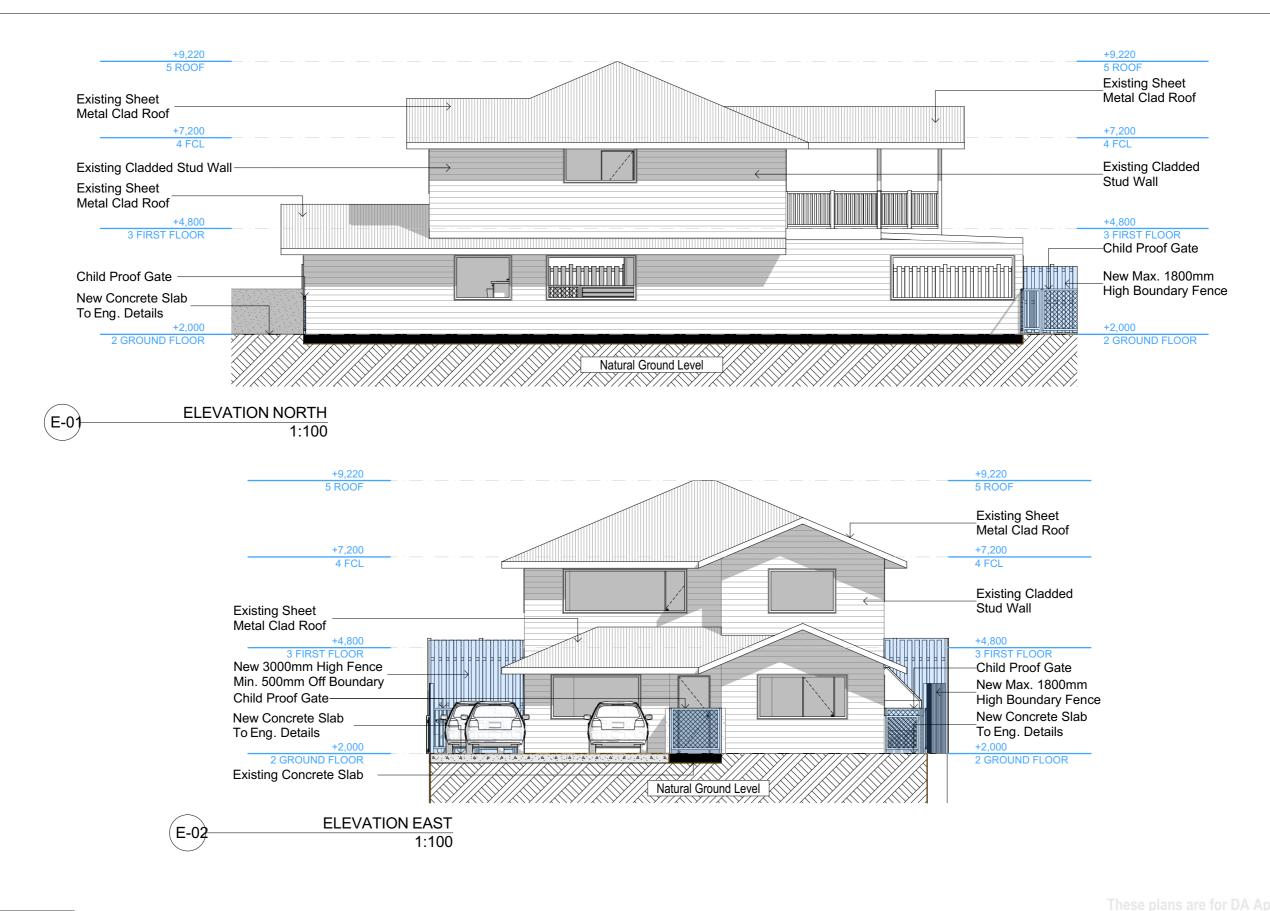

Rapid Plans 2020

ASSOCIATION OF AUSTRALIA

ACCREDITED BUILDING DESIGNER

Checked Plot Date: Project NO. Project Status 21/07/2022 RP0710GIE DA Kellie Gielis

16 Bangaroo Street, North

DRAWING TITLE : ELEVATIONS 1

PROJECT NAME :

REVISION NO. 19/1/21 **DA4000** 

© Copyright

Discrepancies to Rapid Plans

Balgowlah Sheet Size: A3

**Alterations & Additions** 

NOTES

16 Bangaroo Street, North Balgowlah is zoned R2-Low Density Residential All Plans to be read in conjunction with Basix Certificate New Works to be constructed shown in Shaded/Blue
16 Bangaroo Street, North Balgowlah is not considered a heritage item