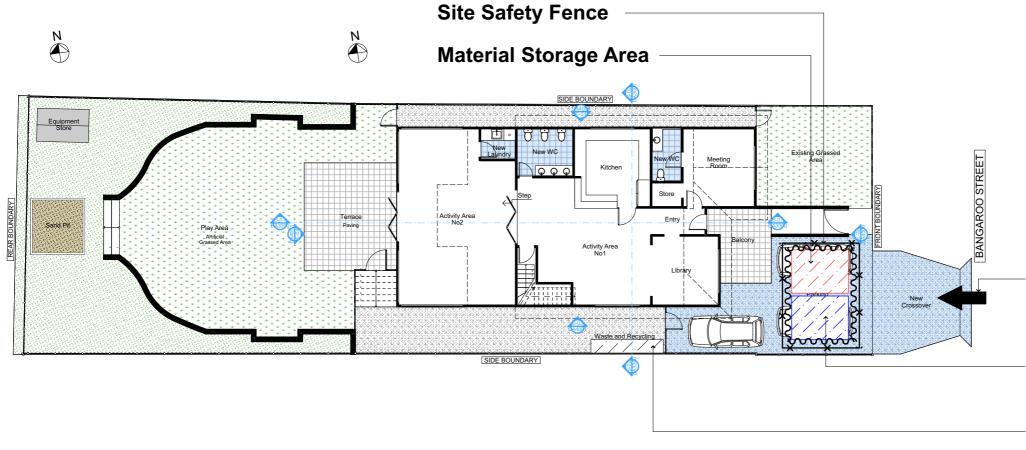

**Vehicle Access For Removal** Of Waste By Builder During **Work Hours** 

**Approximate Location Of Building Waste & Recycling Area Residential Garbage Bin Storage** 

WASTE MANAGEMENT PLAN 2 1:200

**DA APPLICATION** ONLY NOT FOR CONSTRUCTION

NOTES

16 Bangaroo Street, North Balgowlah is zoned R2-Low Density Residential All Plans to be read in conjunction with Basix Certificate New Works to be constructed shown in Shaded/Blue
16 Bangaroo Street, North Balgowlah is not considered a heritage item

© Copyright Rapid Plans 2020

Checked Plot Date: Project NO. Project Status

Kellie Gielis

16 Bangaroo Street, North Balgowlah

DRAWING TITLE :

SITE AND LOCATION
Waste Management Plan PROJECT NAME :

DATE. 19/1/21