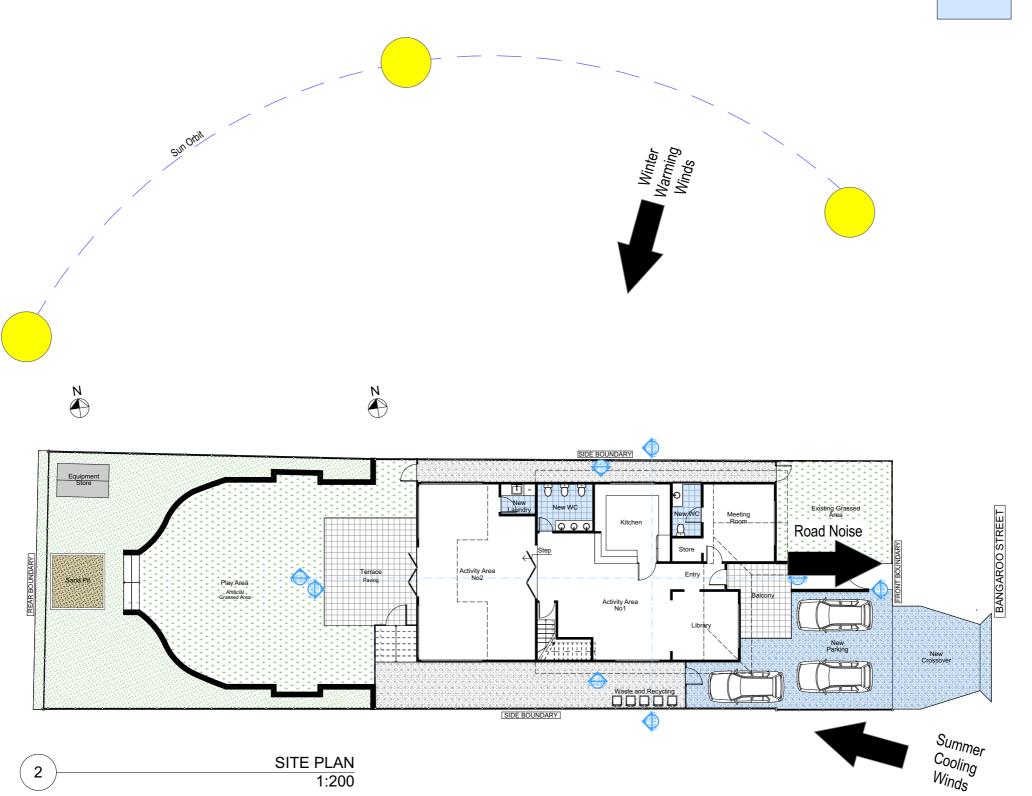

lient Kellie Gielis

SITE AND LOCATION
SITE PLAN

ROJECT NAME:
Alterations & **Additions** 

19/1/21

DA1001

21/07/2022 F3Current JobelGEELS Kelle/Gielle-22 Rev2a.pln

| Landscape Legend                      |                               |  |  |
|---------------------------------------|-------------------------------|--|--|
| Ground Covers Schedule                |                               |  |  |
| Symbol                                | Common Name                   |  |  |
|                                       | Exising Pavers                |  |  |
|                                       | Existing Garden/Mulch<br>Area |  |  |
|                                       | Existing Sandpit              |  |  |
|                                       | Existing Concrete             |  |  |
| 22683                                 | New Concrete                  |  |  |
| * * * * * * * * * * * * * * * * * * * | Existing Grass To<br>Remain   |  |  |
|                                       | New Artificial Grass          |  |  |
|                                       | Existing Tree To<br>Remain    |  |  |
|                                       | Existing Shrubs To<br>Remain  |  |  |

NOTES

16 Bangaroo Street, North Balgowlah is zoned R2-Low Density Residential All Plans to be read in conjunction with Basix Certificate New Works to be constructed shown in Shaded/Blue
16 Bangaroo Street, North Balgowlah is not considered a heritage item