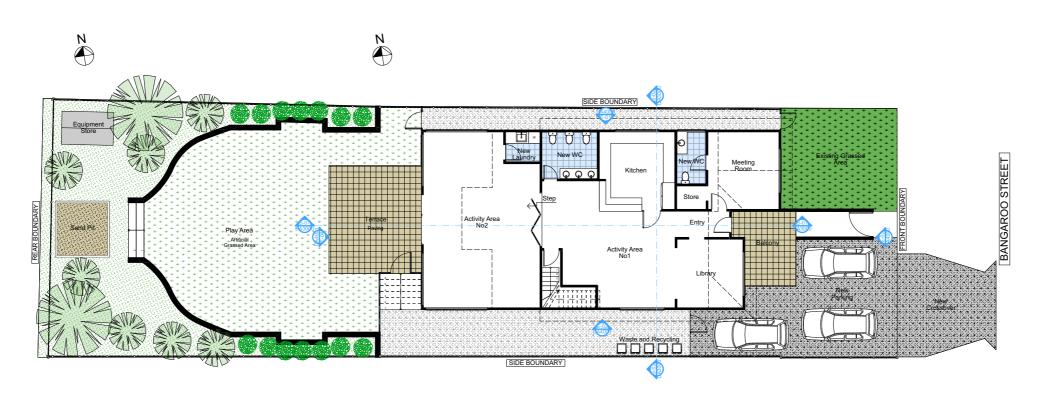

lient Kellie Gielis

SITE AND LOCATION
SITE PLAN

ROJECT NAME:
Alterations & **Additions** 

19/1/21

DA1001

21/07/2022 F3Current JobelGEELS Kelle/Gielle-22 Rev2a.pln

| Landscape Legend                      |                               |  |  |
|---------------------------------------|-------------------------------|--|--|
| Ground Covers Schedule                |                               |  |  |
| Symbol                                | Common Name                   |  |  |
|                                       | Exising Pavers                |  |  |
|                                       | Existing Garden/Mulch<br>Area |  |  |
|                                       | Existing Sandpit              |  |  |
|                                       | Existing Concrete             |  |  |
| 22683                                 | New Concrete                  |  |  |
| * * * * * * * * * * * * * * * * * * * | Existing Grass To<br>Remain   |  |  |
|                                       | New Artificial Grass          |  |  |
|                                       | Existing Tree To<br>Remain    |  |  |
|                                       | Existing Shrubs To<br>Remain  |  |  |

Drawn | Checked GBJ Plot Date: 21/07/2022 Project NO. RP0710GIE Project Status DA

ient Kellie Gielis

DRAWING TITLE:
SITE AND LOCATION

Landscape Plan

Alterations & **Additions** 

19/1/21

DA1002

LANDSCAPE PLAN 2 1:200