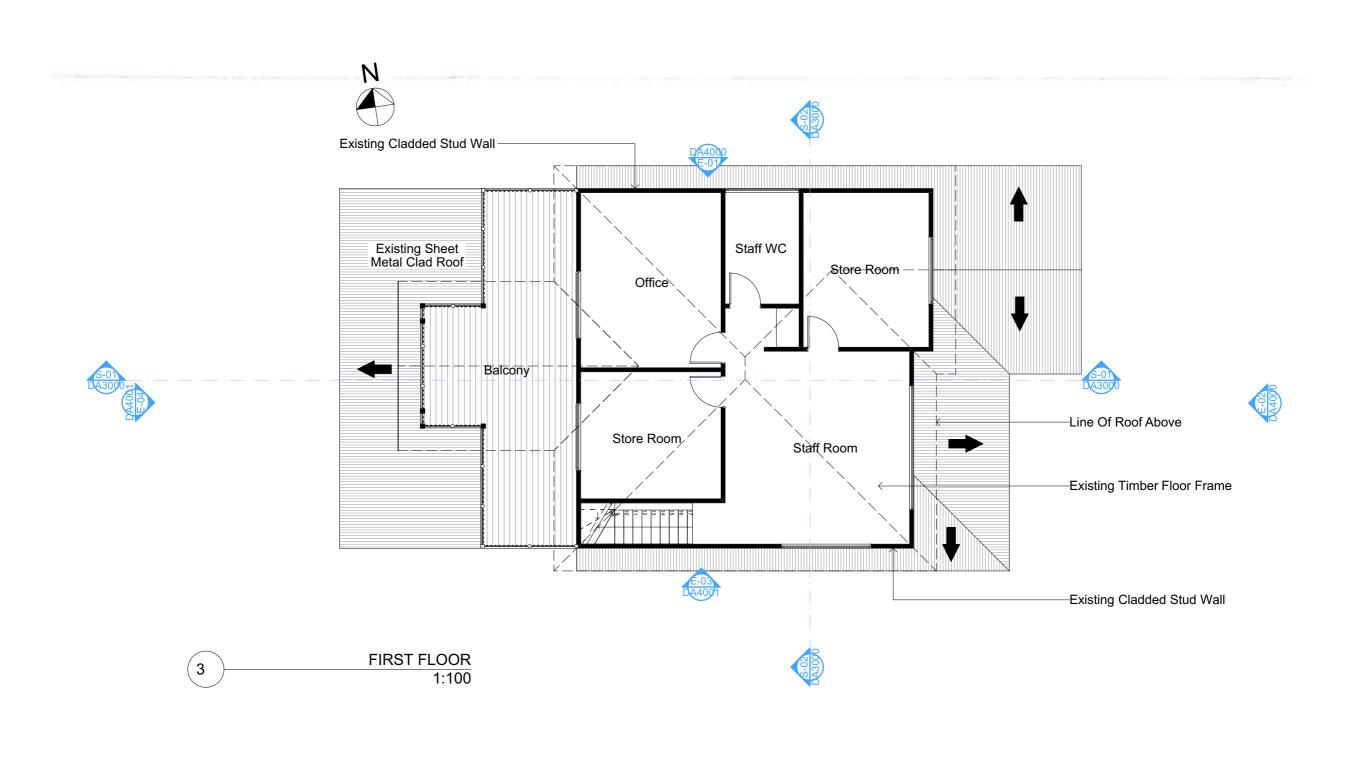

GROUND FLOOR 2

DATE. 19/1/21

**DA2002** 

NOT FOR CONSTRUCTION

PROJECT NAME : 16 Bangaroo Street, North Balgowlah **Alterations & Additions** 

**DA APPLICATION ONLY** NOT FOR CONSTRUCTION

Checked Plot Date: Project NO. Project Status Client Kellie Gielis
Site: 16 Bangaroo Street, North
Balgowlah DRAWING TITLE :

FIRST FLOOR

DATE. 19/1/21 **DA2003** 

PROJECT NAME : **Alterations & Additions** 

© Copyright Rapid Plans 2020

BUILDING DESIGNERS
ASSOCIATION OF AUSTRALIA

**DA APPLICATION** 

**ONLY** 

NOT FOR CONSTRUCTION