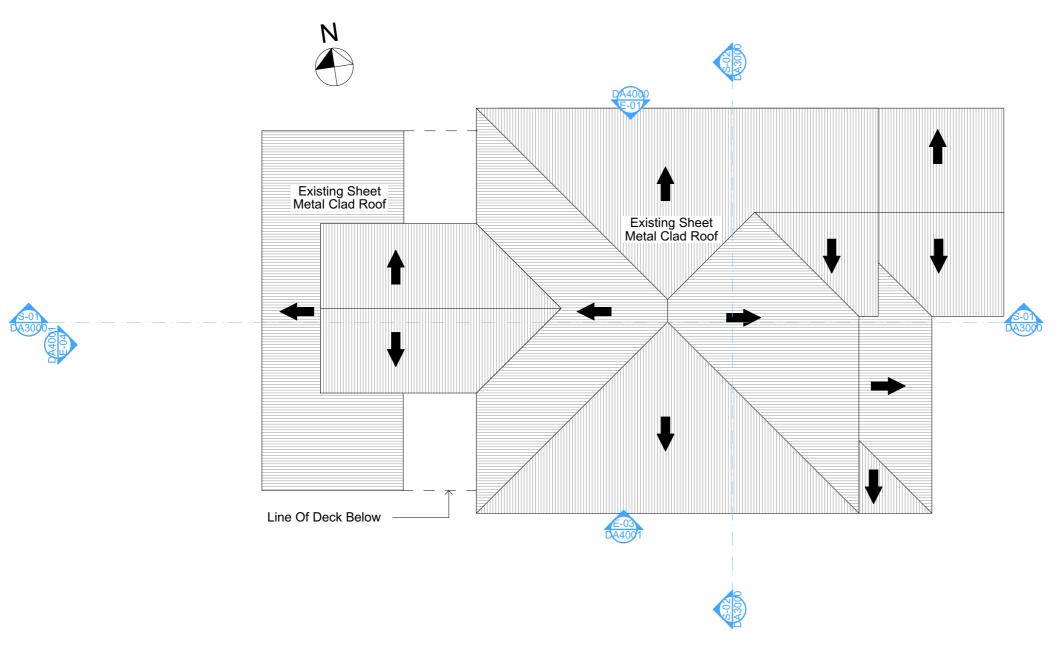

Builder to Check and Confirm all Measurements Prior to Commencement of any works. mmediately Report any Discrepancies to Rapid Plans

Drawn | Checked GBJ Plot Date: 21/07/2022 Project NO. RP0710GIE Project Status DA

lient Kellie Gielis

PLANS ROOF

ROJECT NAME:
Alterations & **Additions** 

19/1/21

DA2004

**ROOF PLAN** 1:100

NOTES

16 Bangaroo Street, North Balgowlah is zoned R2-Low Density Residential All Plans to be read in conjunction with Basix Certificate New Works to be constructed shown in Shaded/Blue
16 Bangaroo Street, North Balgowlah is not considered a heritage item