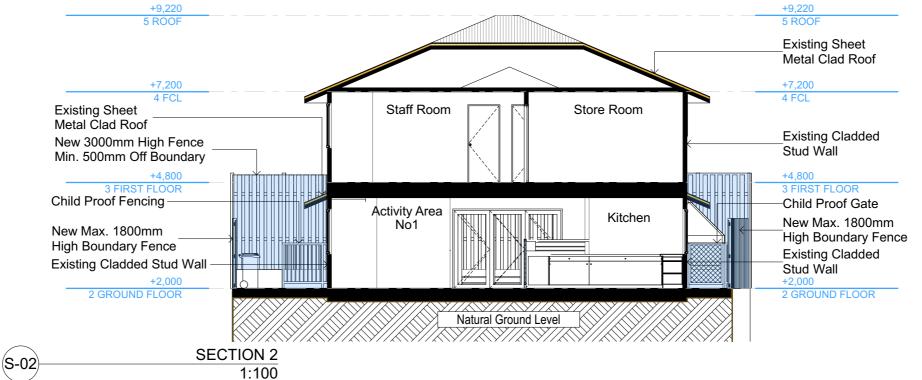

© Copyright

BUILDING DESIGNERS ASSOCIATION OF AUSTRALIA

Discrepancies to Rapid Plans

Sheet Size: A3

Checked Plot Date: Project NO. Project Status Kellie Gielis 16 Bangaroo Street, North

Balgowlah

DRAWING TITLE : SECTIONS 1 PROJECT NAME **Alterations & Additions** 

REVISION NO. 19/1/21 **DA3000** 

NOTES

16 Bangaroo Street, North Balgowlah is zoned R2-Low Density Residential All Plans to be read in conjunction with Basix Certificate New Works to be constructed shown in Shaded/Blue
16 Bangaroo Street, North Balgowlah is not considered a heritage item