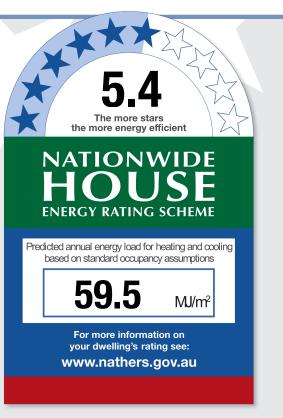

#### Net floor area (m<sup>2</sup>) Annual thermal performance loads Conditioned: 142.0 (MJ/m<sup>2</sup>) Unconditioned: 42.0 Heating: 34.2 Garage: 35.0 Cooling: 25.3 TOTAL: 185.0 TOTAL: 59.5

dwelling will need to be rerated to

confirm compliance.

Certificate number: 0003847852-01 Certificate Date:

20 Jan 2020

★ Star rating:

5.4