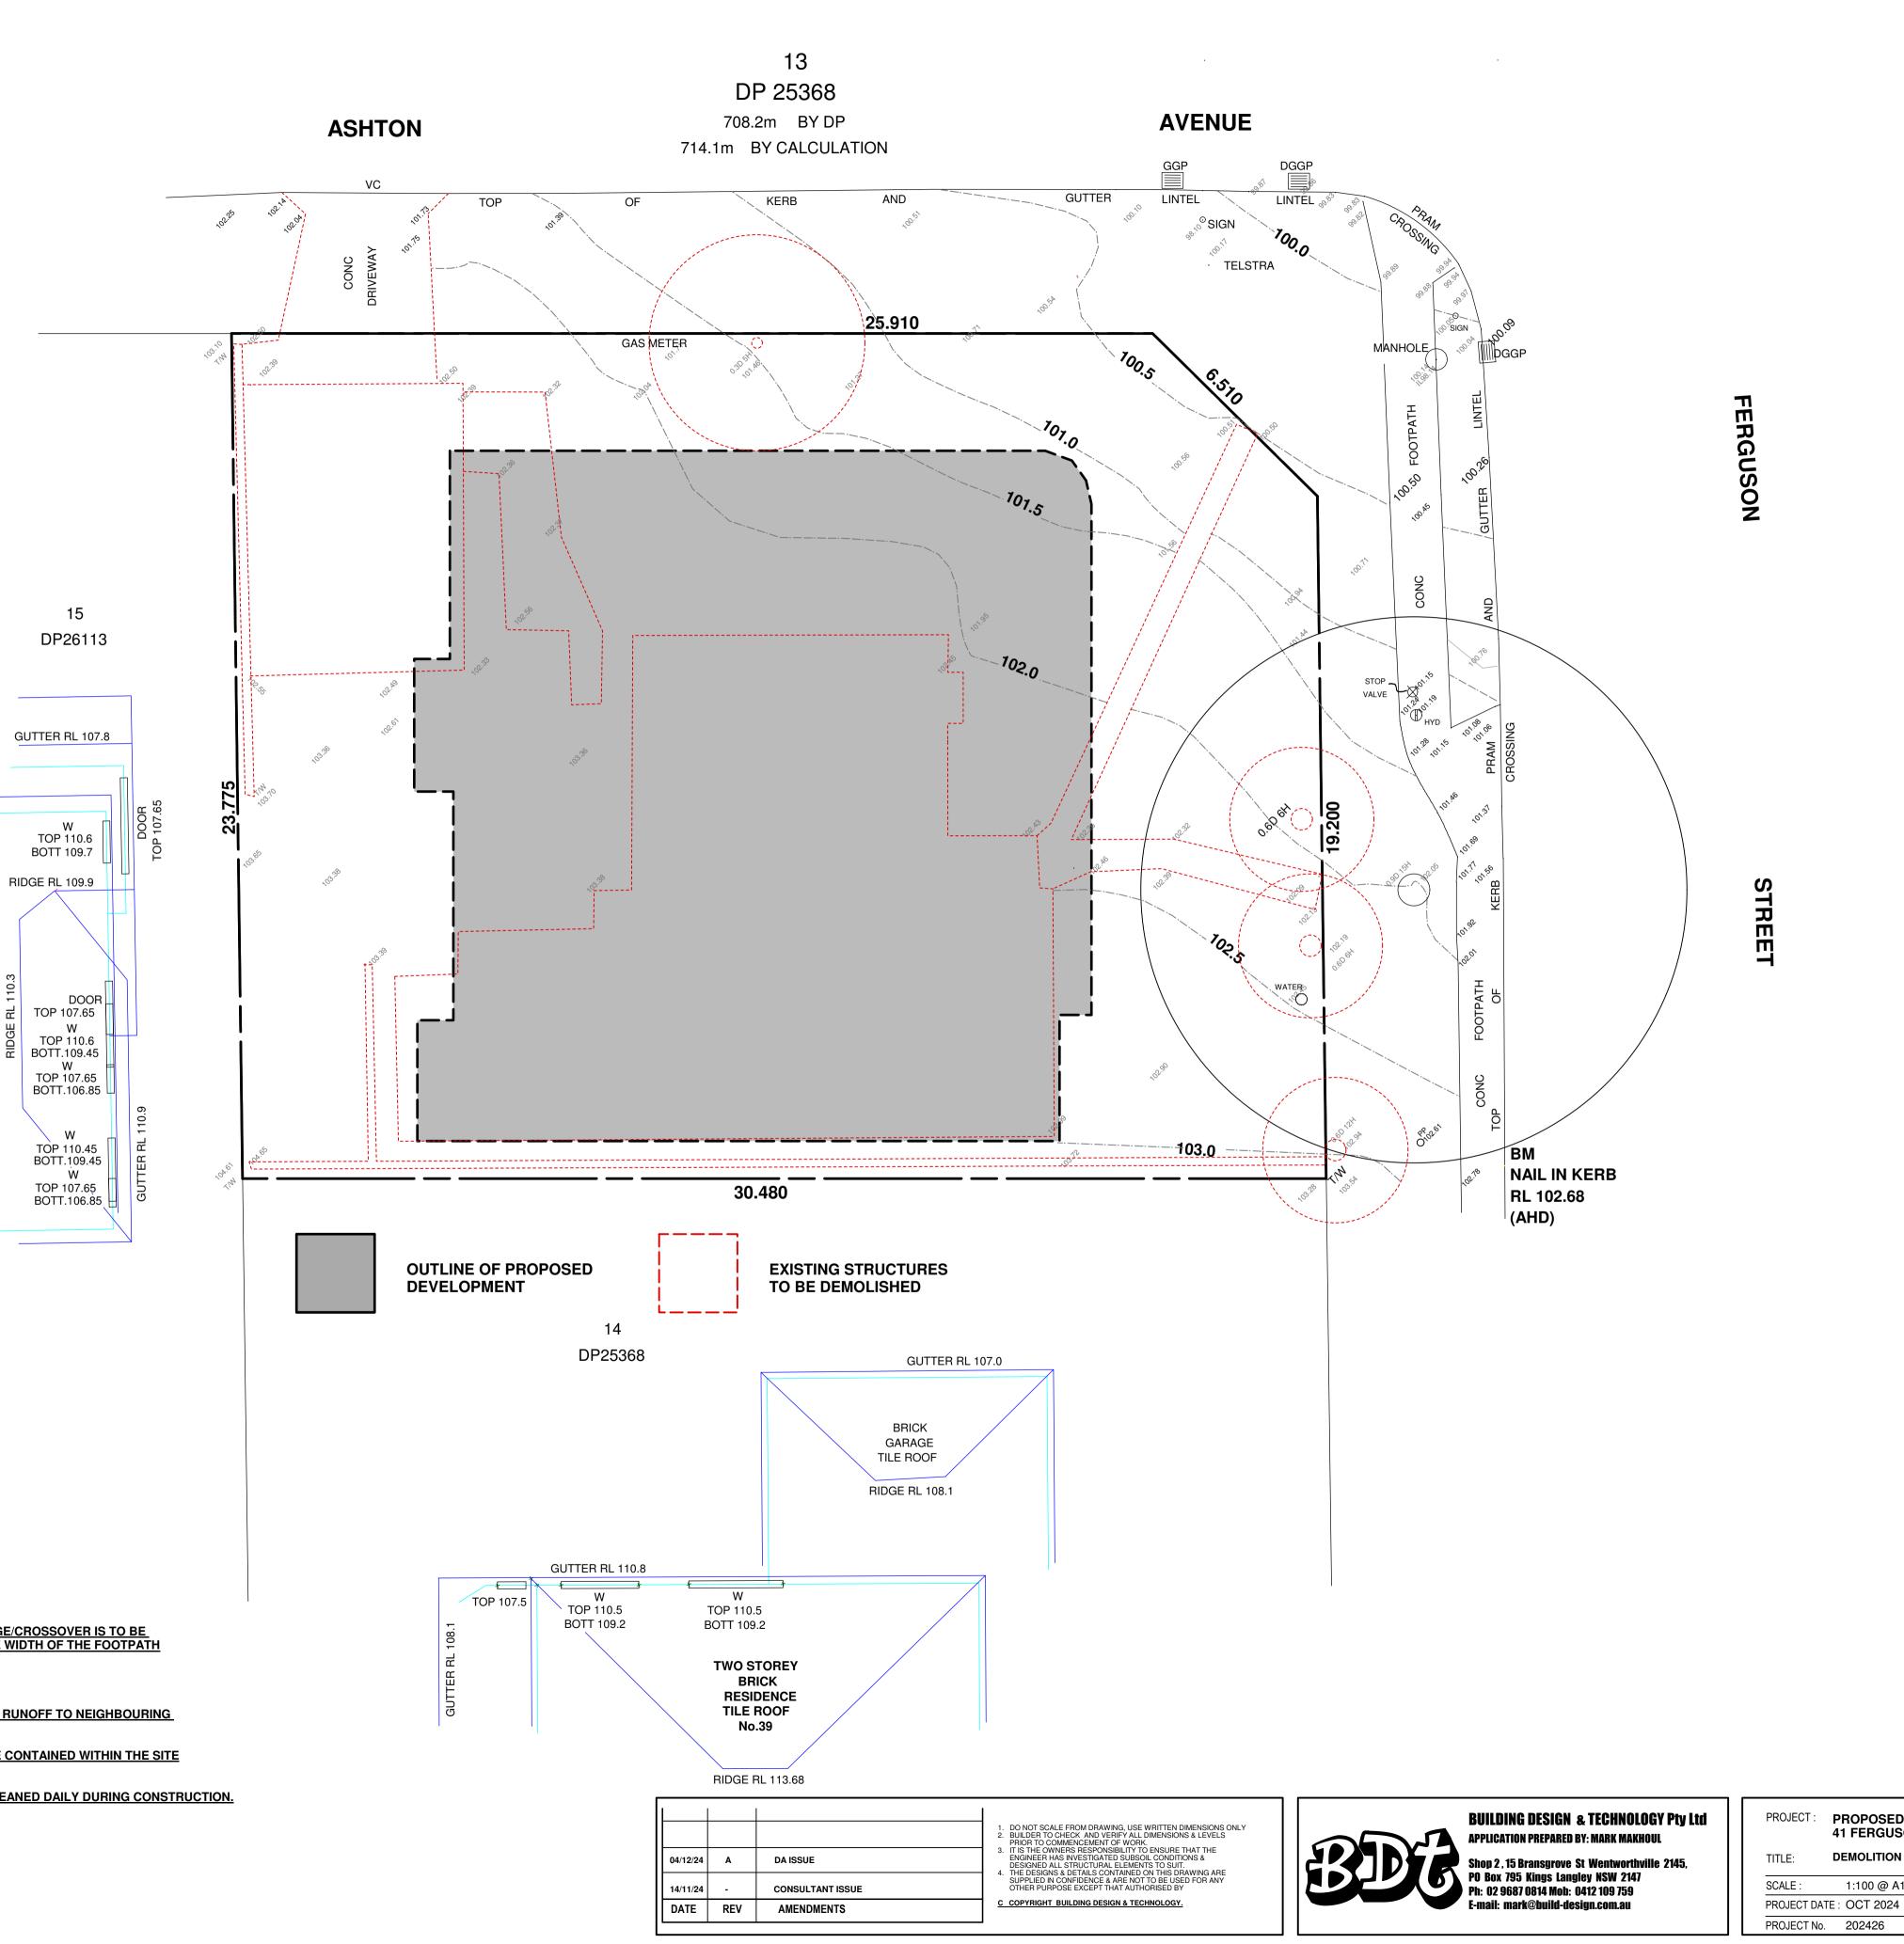

## **GROUND FLOOR DEMOLITION PLAN**

## NOTE:

ALL DEMOLITION WORK TO BE DONE IN ACCORDANCE WITH AS 2601-2001.

DEMOLITION MUST BE CARRIED OUT BY A LICENSED DEMOLITON CONTRACTOR.

ALL DEMOLITION WORKS ARE TO BE DONE UNDER THE ENGINEERS SUPERVISION.

SITE VERIFY ALL MEASUREMENTS.

Scale: 1:100

EXISTING WORKS TO BE DEMOLISHED SHOWN DOTTED,

ANY ASBESTOS FOUND IS TO BE REMOVED BY LICENSED & QUALIFIED TRADESPERSON.

TREES TO BE REMOVED SHOWN DOTTED.

A SINGLE ENTRANCE IS TO BE PROVIDED FOR ACCESS INTO THE SITE. THE FOOTPATH & VERGE/CROSSOVER IS TO BE PLANKED OUT WITH CLOSE BOARDED HARDWOOD PROTECTION PADS TO COVER THE ENTIRE WIDTH OF THE FOOTPATH **OPENING & FENCE.** 

ANY DEMOLITION MATERIALS ARE TO BE RECYCLED/RE USED WHERE POSSIBLE.

ALL BUILDING WASTE IS TO BE STORED ON SITE & COVERED TO PREVENT AIR POLLUTION OR RUNOFF TO NEIGHBOURING SITES, WATER COURSES OR PUBLIC AREAS.

BUILDING OPERATIONS SUCH AS BRICK CUTTING, TOOL WASHING, MIXING MORTAR SHALL BE CONTAINED WITHIN THE SITE & ENSURE NO DISCHARGE ENTERS THE PUBLIC AREA OR STORMWATER DRAINAGE SYSTEM.

PUBLIC FOOTPATHS & ROADWAYS ADJACENT TO THE SITE MUST BE FULLY MAINTAINED & CLEANED DAILY DURING CONSTRUCTION.

**TWO STOREY** 

No.2

BRICK & CLAD RESIDENCE TILE ROOF

| PROJECT : | PROPOSED DUPLEX LOCATED AT<br>41 FERGUSON ST FORESTVILLE |       |
|-----------|----------------------------------------------------------|-------|
| TITLE:    | DEMOLITION PLAN                                          |       |
| SCALE :   | 1:100 @ A1                                               | DRAWN |

DRAWN : MM CHECKED : DWG No. DA 0.02