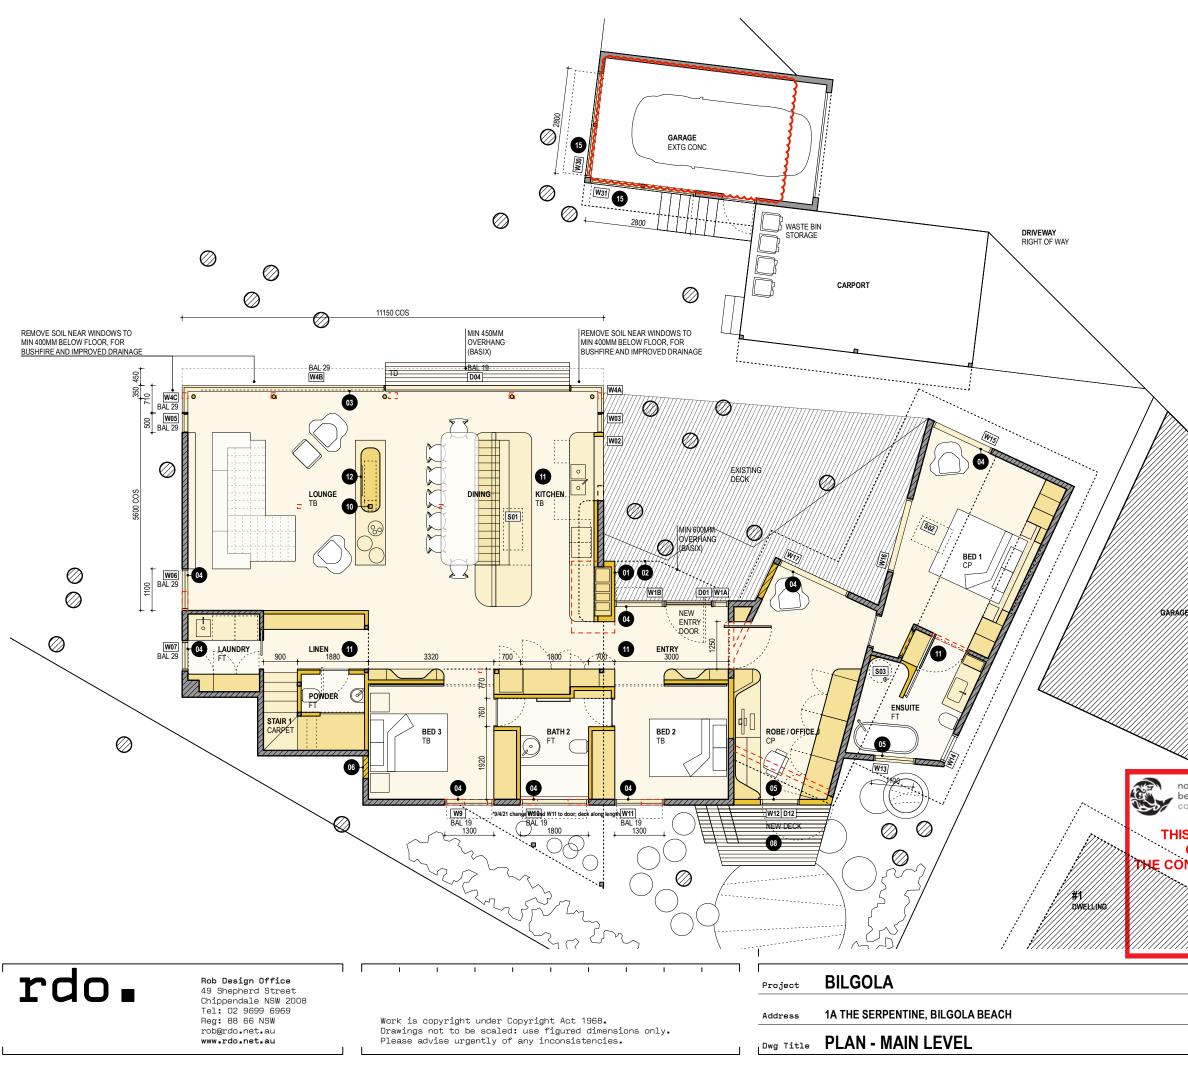

|                                    | 1M > 5M >                                                                                                                                                                                                    |
|------------------------------------|--------------------------------------------------------------------------------------------------------------------------------------------------------------------------------------------------------------|
| AMEI                               | NDMENT: REV B                                                                                                                                                                                                |
|                                    | ERAL NOTES, BASIX & BUSHFIRE -<br>ER DRAWING <u>DA02</u> AND RELEVANT REPORTS & CERTIFICATES.                                                                                                                |
|                                    | IFIRE RESISTANCE - COMPLY WITH AS3959.2018 CONSTRUCTION OF<br>DINGS IN BUSHFIRE PRONE AREAS.                                                                                                                 |
| CL - (<br>CP - (<br>MR -<br>TD - 1 | ERIAL, FINISHES & ABBREVIATIONS<br>CLADDING, TO MATCH EXISTING.<br>CARPET.<br>METAL ROOF, FLASHING & CAPPING, COLORBOND.<br>TIMBER DECK, BUSHFIRE RESISTANT MATERIAL TO MEET AS3959.<br>TIMBER FLOOR BOARDS. |
|                                    |                                                                                                                                                                                                              |
| EXIS                               | TING WALLS & STRUCTURE NEW WORK WALLS & FINISHES                                                                                                                                                             |
| DEM                                | DLISH                                                                                                                                                                                                        |
| SUMI                               | MARY OF PROPOSED WORK                                                                                                                                                                                        |
| 01                                 | DEMOLISH BRICK CHIMNEY - REPLACE WITH CLADDING TO MATCH<br>ADJACENT AND JOINERY INTERNAL.                                                                                                                    |
| 02                                 | ENTRY AWNING - NEW PROJECTION TO PROTECT FROM RAIN, SUI<br>AND PALM BERRIES.                                                                                                                                 |
| 03                                 | LIVING ROOM WINDOW - REPLACE FULL LENGTH, NEW GLASS LIN<br>POSITIONED OUTSIDE EXISTING STRUCTURE ALIGNMENT.                                                                                                  |
| 04                                 | REPLACE EXISTING WINDOWS - RE-USE EXISTING OPENINGS OR<br>ENLARGE EXISTING OPENINGS.                                                                                                                         |
| 05                                 | NEW OPENING - CREATE NEW OPENING IN WALL WITH WINDOW OF DOOR, TO SATISFY BASIX.                                                                                                                              |
| 06                                 | BLOCK-UP EXISTING OPENING - MATCH ADJACENT CLADDING,<br>INSULATION TO MEET BASIX                                                                                                                             |

 NEW EXTERNAL WALL - ENCLOSE TRIANGULAR SPACE ON SOUTH SIDE OF HOUSE, CLADDING TO MATCH EXISTING.

**NEW DECK** - WITH STEPS, TO ALLOW ACCESS TO GARDEN ON SOUTH SIDE OF HOUSE.

- 09 AB EXTERNAL ADJUTSABLE BLINDS. POWERED AND AUTOMATED.
- **SUPPORT POSTS** ADJUST POST LOCATIONS; ALL WORK TO STRUCTURAL ENGINEER DETAILS.
- MAIN LEVEL FITOUT NEW INTERNAL WALLS, DOORS & JOINERY, NEW FLOORING, RENOVATE BATHROOMS.
- **FIREPLACE** NEW GAS FUELLED FIREPLACE AND HEARTH, WITH FLUE TO ROOF.
- **UPPER LEVEL FITOUT** CLOSE-UP INTERNAL WINDOWS, NEW WALLS & JOINERY, CARPET TO FLOOR & STAIR, RENOVATE BATHROOM.

14 (NOT USED) (DELETED)

scale 1:100 @ A3

15 GARAGE WINDOWS - CREATE NEW OPENING IN WALL WITH WINDOW. TOP HINGED FLAPS WITH STAYS.

| THIS PLAN IS TO<br>CONJUNCTI<br>CONDITIONS OI<br>CONSE | on Wi<br>5 Deve<br>Ent | TH       |
|--------------------------------------------------------|------------------------|----------|
| ]                                                      |                        |          |
|                                                        | job                    | 025 BIL  |
|                                                        | issue                  | 10 09 21 |

В

rev

|                                |                                                                                                                                                                         |       |                        | _         |           |           | _                       |                        |  |  |  |
|--------------------------------|-------------------------------------------------------------------------------------------------------------------------------------------------------------------------|-------|------------------------|-----------|-----------|-----------|-------------------------|------------------------|--|--|--|
|                                |                                                                                                                                                                         | 1M >  |                        |           |           |           | 5M >                    |                        |  |  |  |
|                                |                                                                                                                                                                         |       |                        |           |           |           |                         |                        |  |  |  |
| (                              | AMEN                                                                                                                                                                    | DMEN  | T: REV B               | }         |           |           |                         |                        |  |  |  |
|                                | GENE                                                                                                                                                                    | RAL N | OTES, BAS              | SIX & BUS | SHFIRE -  |           |                         |                        |  |  |  |
|                                |                                                                                                                                                                         |       |                        | -         |           |           | S & CERTIF              | CATES.                 |  |  |  |
|                                |                                                                                                                                                                         |       | IN BUSHFIF             |           |           |           |                         |                        |  |  |  |
|                                | CL - CLADDING, TO MATCH EXISTING.<br>CP - CARPET.<br>MR - METAL ROOF, FLASHING & CAPPING, COLORBOND.                                                                    |       |                        |           |           |           |                         |                        |  |  |  |
|                                | TD - TI                                                                                                                                                                 | MBER  |                        | SHFIRE F  |           |           |                         | ET AS3959.             |  |  |  |
|                                |                                                                                                                                                                         |       |                        |           |           |           |                         |                        |  |  |  |
|                                | EXIST                                                                                                                                                                   | NG W  | ALLS & STR             | RUCTURI   | E         | NEW W     | ORK WALLS               | S & FINISHES           |  |  |  |
|                                |                                                                                                                                                                         |       |                        |           | 17        |           |                         |                        |  |  |  |
|                                | DEMO                                                                                                                                                                    | LISH  |                        |           |           |           |                         |                        |  |  |  |
|                                | SUMM                                                                                                                                                                    | ARY C | )F PROPOS              | SED WOR   | ĸ         |           |                         |                        |  |  |  |
|                                | 01                                                                                                                                                                      |       | OLISH BRIG             |           |           |           | ITH CLADD               | ING TO MATCH           |  |  |  |
|                                | 02                                                                                                                                                                      |       | RY AWNING<br>Palm Beri |           | ROJECTIO  | ON TO P   | ROTECT FF               | Rom Rain, Sun          |  |  |  |
| $\bigwedge$                    | 03                                                                                                                                                                      |       |                        |           |           |           | .ENGTH, NE<br>URE ALIGN | EW GLASS LINE<br>MENT. |  |  |  |
|                                | 04                                                                                                                                                                      |       | ACE EXIS               |           |           | RE-USE I  | EXISTING C              | PENINGS OR             |  |  |  |
|                                | 05                                                                                                                                                                      |       | OPENING<br>R, TO SATIS |           |           | ENING I   | N WALL WI               | TH WINDOW OR           |  |  |  |
| Ň                              | 06                                                                                                                                                                      |       | CK-UP EXIS             |           |           | MATCH A   | DJACENT (               | CLADDING,              |  |  |  |
|                                | 07                                                                                                                                                                      |       | EXTERNAL<br>OF HOUSE   |           |           |           |                         | CE ON SOUTH            |  |  |  |
|                                | 08                                                                                                                                                                      | NEW   |                        | TH STEP   | S, TO ALL |           | ESS TO GA               | RDEN ON                |  |  |  |
|                                | 09                                                                                                                                                                      | AB -  | EXTERNAL               | ADJUTS    | ABLE BLIN | NDS.      |                         |                        |  |  |  |
| GARAGE                         | POWERED AND AUTOMATED.     SUPPORT POSTS - ADJUST POST LOCATIONS; ALL WORK TO     STRUCTURAL ENGINEER DETAILS.                                                          |       |                        |           |           |           |                         |                        |  |  |  |
|                                | 1                                                                                                                                                                       | MAIN  |                        | OUT - NE  | EW INTER  | NAL WA    |                         | S & JOINERY,           |  |  |  |
|                                | 12                                                                                                                                                                      | FIRE  | PLACE - NE             | EW GAS I  |           |           |                         | ARTH, WITH             |  |  |  |
|                                | <ul> <li>FLUE TO ROOF.</li> <li>UPPER LEVEL FITOUT - CLOSE-UP INTERNAL WINDOWS, NEW WALLS<br/>&amp; JOINERY, CARPET TO FLOOR &amp; STAIR, RENOVATE BATHROOM.</li> </ul> |       |                        |           |           |           |                         |                        |  |  |  |
|                                | 14                                                                                                                                                                      | (NOT  | USED)                  | PELIO     | FLUUR & ; | 5 IAIK, F |                         | SAIRKUUM.              |  |  |  |
|                                | 15                                                                                                                                                                      | ù     | ETED)                  |           |           |           |                         |                        |  |  |  |
| northon                        | •                                                                                                                                                                       |       | AGE WIND<br>Dow, Top I |           |           |           | ing in Wal<br>S.        | L WITH                 |  |  |  |
| northein<br>beaches<br>council |                                                                                                                                                                         |       |                        |           |           |           |                         |                        |  |  |  |
| THIS PLAN IS                   | а то                                                                                                                                                                    | B     | E REA                  |           |           |           |                         |                        |  |  |  |
| CONJUN<br>THE CONDITION        |                                                                                                                                                                         | ON    | WITH                   | ł.        |           |           |                         | _                      |  |  |  |
|                                | NSE                                                                                                                                                                     |       |                        |           |           |           | 5                       | $\left  \right\rangle$ |  |  |  |
| REV2021/0037                   |                                                                                                                                                                         |       |                        |           |           |           |                         |                        |  |  |  |
|                                |                                                                                                                                                                         |       | NOF                    | RTH       |           |           |                         |                        |  |  |  |
| 7                              |                                                                                                                                                                         |       |                        |           |           | <b>I</b>  |                         |                        |  |  |  |
| I                              | job                                                                                                                                                                     |       | 025 BII                | -         |           | Г         | DA                      | つ1                     |  |  |  |
|                                | iss                                                                                                                                                                     | ue    | 10 09 2                | 21        |           | L         | JH                      |                        |  |  |  |
|                                | sca                                                                                                                                                                     | le    | 1:100 (                | @_A3      |           | rev       | E                       | 3                      |  |  |  |