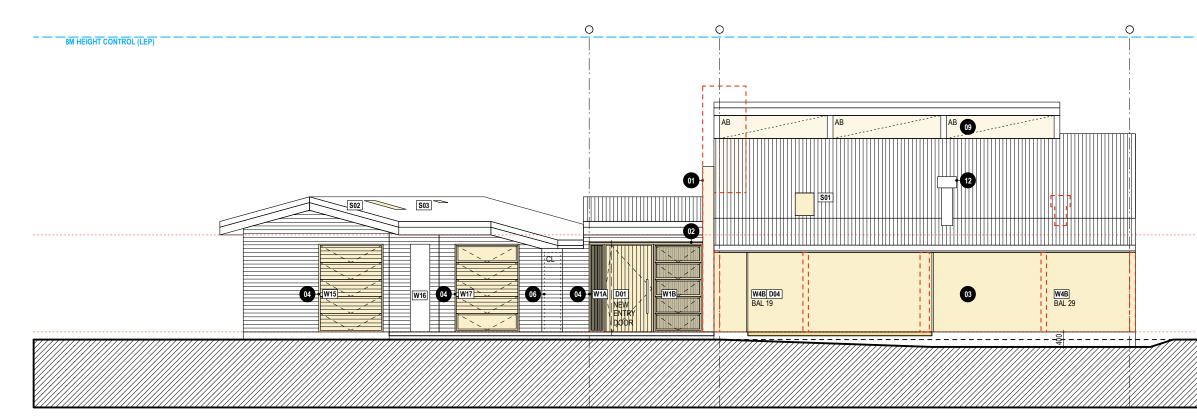

NORTH ELEVATION

**SOUTH ELEVATION - FACING CARPARK** 

| •                                                                                                                                          |                                             |                                                                                                           |                                  |            |
|--------------------------------------------------------------------------------------------------------------------------------------------|---------------------------------------------|-----------------------------------------------------------------------------------------------------------|----------------------------------|------------|
| Rob Design Office<br>49 Shepherd Street<br>Chippendale NSW 2008<br>Tel: 02 9699 6969<br>Reg: 88 66 NSW<br>rob@rdo.net.au<br>www.rdo.net.au |                                             | Project                                                                                                   | BILGOLA                          |            |
|                                                                                                                                            | Work is copyright under Copyright Act 1968. | Address                                                                                                   | 1A THE SERPENTINE, BILGOLA BEACH |            |
|                                                                                                                                            | rob@rdo.net.au                              | Drawings not to be scaled: use figured dimensions only.<br>Please advise urgently of any inconsistencies. | Dwg Title                        | ELEVATIONS |
|                                                                                                                                            |                                             |                                                                                                           |                                  |            |

## AMENDMENT: REV B

GENERAL NOTES, BASIX & BUSHFIRE -REFER DRAWING DA02 AND RELEVANT REPORTS & CERTIFICATES.

BUSHFIRE RESISTANCE - COMPLY WITH AS3959.2018 CONSTRUCTION OF BUILDINGS IN BUSHFIRE PRONE AREAS.

# MATERIAL, FINISHES & ABBREVIATIONS CL - CLADDING, TO MATCH EXISTING. CP - CARPET.

MR - METAL ROOF, FLASHING & CAPPING, COLORBOND. TD - TIMBER DECK, BUSHFIRE RESISTANT MATERIAL TO MEET AS3959. TB - TIMBER FLOOR BOARDS.

EXISTING WALLS & STRUCTURE

NEW WORK WALLS & FINISHES

DEMOLISH

SUMMARY OF PROPOSED WORK

В

rev

Iscale 1:100 @ A3

**HOUSE - WEST ELEVATION** 