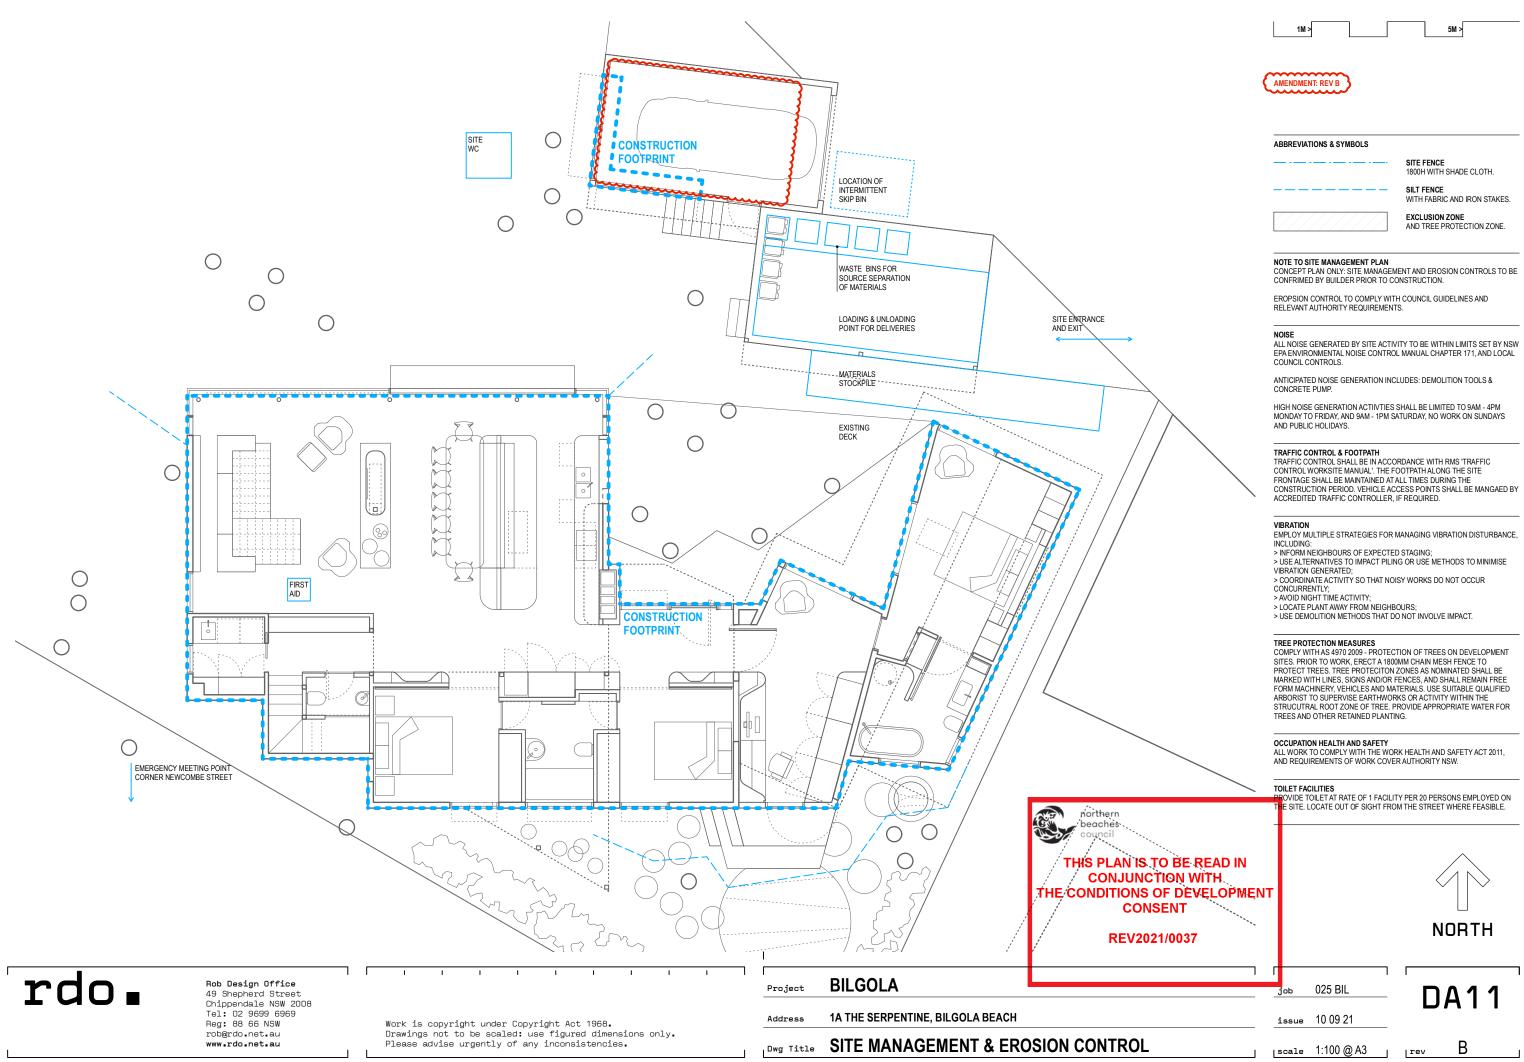

| 1M >                    | 5M > |
|-------------------------|------|
| AMENDMENT: REV B        |      |
| ABBREVIATIONS & SYMBOLS |      |

| 1M > |  | 5M > |
|------|--|------|
|------|--|------|

| CAR PARKING REQUIREMENT |                                                        |          |  |  |  |  |  |
|-------------------------|--------------------------------------------------------|----------|--|--|--|--|--|
| REQUIRED                | 2 SPACES<br>DWELLING WITH 2 BEDROOMS<br>(NBC DCP B6.3) | OR MORE. |  |  |  |  |  |
| PROPOSED                | 2 SPACES<br>EXISTING RETAINED.                         | COMPLIES |  |  |  |  |  |

THIS PLAN IS TO BE READ IN CONJUNCTION WITH THE CONDITIONS OF DEVELOPMENT CONSENT

### REV2021/0037

|           |            |          | <<br>N | ORTH |  |
|-----------|------------|----------|--------|------|--|
| job       | 025 BIL    | ז ר<br>- | П      | A12  |  |
| issue     | 10 09 21   | _        | U      |      |  |
| <br>scale | 1:100 @ A3 | _J [     | rev    | В    |  |