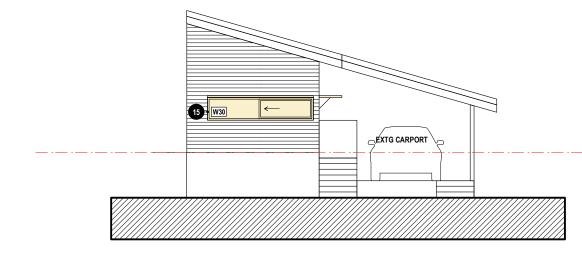

14 (NOT USED) (DELETED)

scale 1:100 @ A3

15 GARAGE WINDOWS - CREATE NEW OPENING IN WALL WITH WINDOW. TOP HINGED FLAPS WITH STAYS.

| THIS PLAN IS TO<br>CONJUNCTI<br>CONDITIONS OI<br>CONSE | on Wi<br>5 Deve<br>Ent | TH       |
|--------------------------------------------------------|------------------------|----------|
| ]                                                      |                        |          |
|                                                        | job                    | 025 BIL  |
|                                                        | issue                  | 10 09 21 |

NORTH ELEVATION

**SOUTH ELEVATION - FACING CARPARK** 

| •                                                                                                                                          |                                             |                                                                                                           |                                  |            |
|--------------------------------------------------------------------------------------------------------------------------------------------|---------------------------------------------|-----------------------------------------------------------------------------------------------------------|----------------------------------|------------|
| Rob Design Office<br>49 Shepherd Street<br>Chippendale NSW 2008<br>Tel: 02 9699 6969<br>Reg: 88 66 NSW<br>rob@rdo.net.au<br>www.rdo.net.au |                                             | Project                                                                                                   | BILGOLA                          |            |
|                                                                                                                                            | Work is copyright under Copyright Act 1968. | Address                                                                                                   | 1A THE SERPENTINE, BILGOLA BEACH |            |
|                                                                                                                                            | rob@rdo.net.au                              | Drawings not to be scaled: use figured dimensions only.<br>Please advise urgently of any inconsistencies. | Dwg Title                        | ELEVATIONS |
|                                                                                                                                            |                                             |                                                                                                           |                                  |            |

Tel: 02 9699 6969

Reg: 88 66 NSW rob@rdo.net.au

www.rdo.net.au

W31 = 15 EXTG CARPORT

**GARAGE - SOUTH ELEVATION** 

rdo.

**GARAGE - WEST ELEVATION** 

|                      |  | 1 | I | 1 | 1 | 1 | 1 | 1 | I | I |  |
|----------------------|--|---|---|---|---|---|---|---|---|---|--|
| Rob Design Office    |  |   |   |   |   |   |   |   |   |   |  |
| 49 Shepherd Street   |  |   |   |   |   |   |   |   |   |   |  |
| Chippendale NSW 2008 |  |   |   |   |   |   |   |   |   |   |  |
| Tel: 02 9699 6969    |  |   |   |   |   |   |   |   |   |   |  |