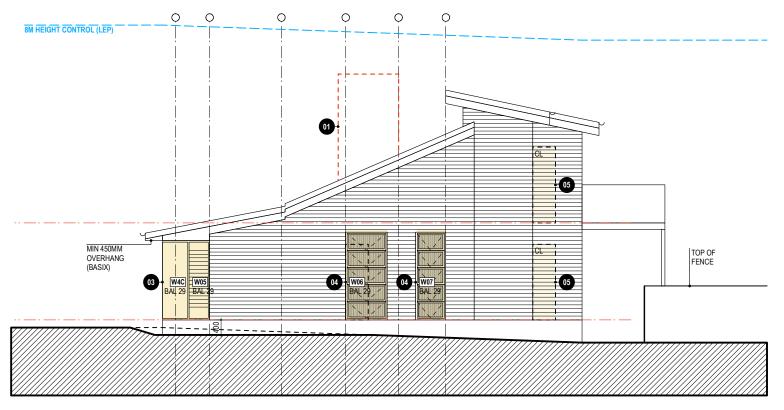

|                                    | 1M > 5M >                                                                                                                                                                                                    |
|------------------------------------|--------------------------------------------------------------------------------------------------------------------------------------------------------------------------------------------------------------|
| AMEI                               | NDMENT: REV B                                                                                                                                                                                                |
|                                    | ERAL NOTES, BASIX & BUSHFIRE -<br>ER DRAWING <u>DA02</u> AND RELEVANT REPORTS & CERTIFICATES.                                                                                                                |
|                                    | IFIRE RESISTANCE - COMPLY WITH AS3959.2018 CONSTRUCTION OF<br>DINGS IN BUSHFIRE PRONE AREAS.                                                                                                                 |
| CL - (<br>CP - (<br>MR -<br>TD - 1 | ERIAL, FINISHES & ABBREVIATIONS<br>CLADDING, TO MATCH EXISTING.<br>CARPET.<br>METAL ROOF, FLASHING & CAPPING, COLORBOND.<br>TIMBER DECK, BUSHFIRE RESISTANT MATERIAL TO MEET AS3959.<br>TIMBER FLOOR BOARDS. |
|                                    |                                                                                                                                                                                                              |
| EXIS                               | TING WALLS & STRUCTURE NEW WORK WALLS & FINISHES                                                                                                                                                             |
| DEM                                | DLISH                                                                                                                                                                                                        |
| SUMI                               | MARY OF PROPOSED WORK                                                                                                                                                                                        |
| 01                                 | DEMOLISH BRICK CHIMNEY - REPLACE WITH CLADDING TO MATCH<br>ADJACENT AND JOINERY INTERNAL.                                                                                                                    |
| 02                                 | ENTRY AWNING - NEW PROJECTION TO PROTECT FROM RAIN, SUI<br>AND PALM BERRIES.                                                                                                                                 |
| 03                                 | LIVING ROOM WINDOW - REPLACE FULL LENGTH, NEW GLASS LIN<br>POSITIONED OUTSIDE EXISTING STRUCTURE ALIGNMENT.                                                                                                  |
| 04                                 | REPLACE EXISTING WINDOWS - RE-USE EXISTING OPENINGS OR<br>ENLARGE EXISTING OPENINGS.                                                                                                                         |
| 05                                 | NEW OPENING - CREATE NEW OPENING IN WALL WITH WINDOW OF DOOR, TO SATISFY BASIX.                                                                                                                              |
| 06                                 | BLOCK-UP EXISTING OPENING - MATCH ADJACENT CLADDING,<br>INSULATION TO MEET BASIX                                                                                                                             |

 NEW EXTERNAL WALL - ENCLOSE TRIANGULAR SPACE ON SOUTH SIDE OF HOUSE, CLADDING TO MATCH EXISTING.

**NEW DECK** - WITH STEPS, TO ALLOW ACCESS TO GARDEN ON SOUTH SIDE OF HOUSE.

- 09 AB EXTERNAL ADJUTSABLE BLINDS. POWERED AND AUTOMATED.
- **SUPPORT POSTS** ADJUST POST LOCATIONS; ALL WORK TO STRUCTURAL ENGINEER DETAILS.
- MAIN LEVEL FITOUT NEW INTERNAL WALLS, DOORS & JOINERY, NEW FLOORING, RENOVATE BATHROOMS.
- **FIREPLACE** NEW GAS FUELLED FIREPLACE AND HEARTH, WITH FLUE TO ROOF.
- **UPPER LEVEL FITOUT** CLOSE-UP INTERNAL WINDOWS, NEW WALLS & JOINERY, CARPET TO FLOOR & STAIR, RENOVATE BATHROOM.

14 (NOT USED) (DELETED)

scale 1:100 @ A3

15 GARAGE WINDOWS - CREATE NEW OPENING IN WALL WITH WINDOW. TOP HINGED FLAPS WITH STAYS.

| THIS PLAN IS TO<br>CONJUNCTI<br>CONDITIONS OI<br>CONSE | on Wi<br>5 Deve<br>Ent | TH       |
|--------------------------------------------------------|------------------------|----------|
| ]                                                      |                        |          |
|                                                        | job                    | 025 BIL  |
|                                                        | issue                  | 10 09 21 |

NORTH ELEVATION

**SOUTH ELEVATION - FACING CARPARK** 

| •                                                                                                                                          |                                             |                                                                                                           |                                  |            |
|--------------------------------------------------------------------------------------------------------------------------------------------|---------------------------------------------|-----------------------------------------------------------------------------------------------------------|----------------------------------|------------|
| Rob Design Office<br>49 Shepherd Street<br>Chippendale NSW 2008<br>Tel: 02 9699 6969<br>Reg: 88 66 NSW<br>rob@rdo.net.au<br>www.rdo.net.au |                                             | Project                                                                                                   | BILGOLA                          |            |
|                                                                                                                                            | Work is copyright under Copyright Act 1968. | Address                                                                                                   | 1A THE SERPENTINE, BILGOLA BEACH |            |
|                                                                                                                                            | rob@rdo.net.au                              | Drawings not to be scaled: use figured dimensions only.<br>Please advise urgently of any inconsistencies. | Dwg Title                        | ELEVATIONS |
|                                                                                                                                            |                                             |                                                                                                           |                                  |            |