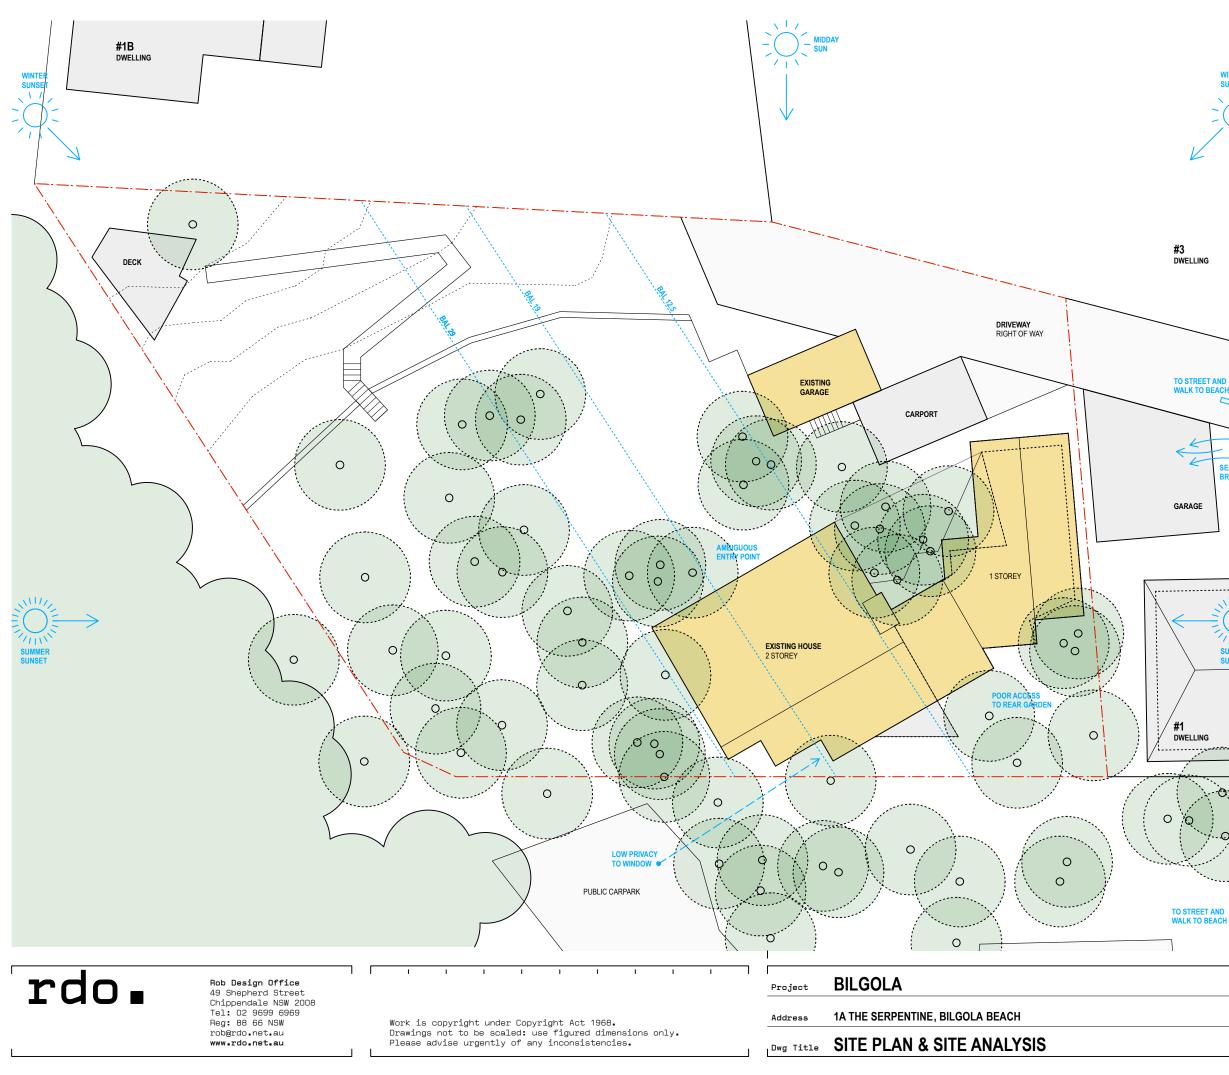

LAND

**#3** DWELLING

| SITE AREA                                    | 1328 SQM                                               |                                                       |                             |  |  |  |  |
|----------------------------------------------|--------------------------------------------------------|-------------------------------------------------------|-----------------------------|--|--|--|--|
| FLOOR AREA<br>HOUSE LG<br>HOUSE L1<br>GARAGE | EXISTING<br>167<br>33<br>24                            | CHANGE<br>+6<br>+1                                    | PROPOSED<br>173<br>34<br>24 |  |  |  |  |
| TOTAL                                        | 224 SQM<br>0.17:1 FSR                                  | +7 SQM                                                | 231 SQM<br>0.17:1 FSR       |  |  |  |  |
| HERITAGE                                     |                                                        | LOCAL ITEM #227031<br>GROVE OF CABBAGE<br>TREE PALMS. |                             |  |  |  |  |
| LAND ZONE                                    | E4 - ENVIRON                                           | MENTAL LIVING                                         |                             |  |  |  |  |
|                                              | AREA OF NEW WORK<br>PREDOMINANTLY INTERNAL RENOVATIONS |                                                       |                             |  |  |  |  |

LOT 3, DP 511677

MIL. northern beaches THIS PLAN IS TO BE READ IN **CONJUNCTION WITH** THE CONDITIONS OF DEVELOPMENT #1 CONSENT DWELLING REV2021/0037 iO. TO STREET AND WALK TO BEACH NORTH 025 BIL DA10 job issue 16 02 21 scale 1:200 @ A3 А rev