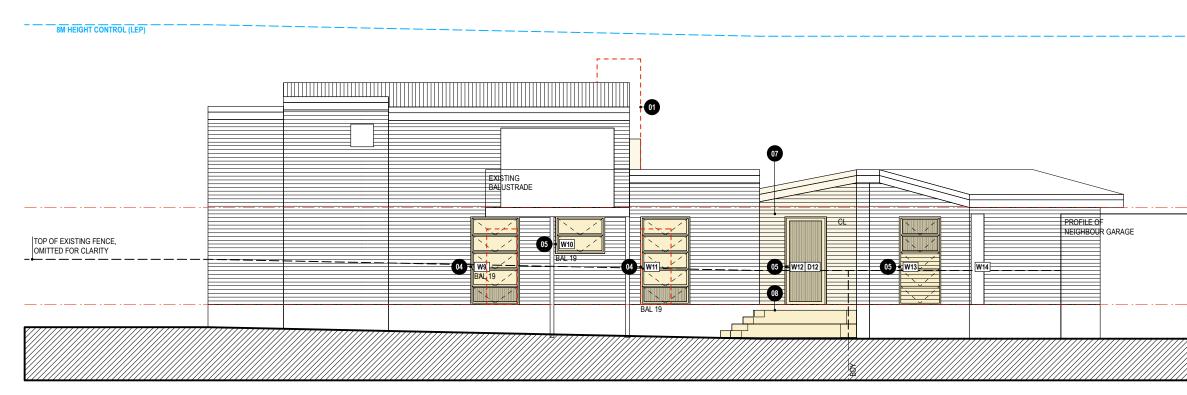

NORTH ELEVATION

**SOUTH ELEVATION - FACING CARPARK** 

| •                                                                                                                                          |                                             |                                                                                                           |                                  |            |
|--------------------------------------------------------------------------------------------------------------------------------------------|---------------------------------------------|-----------------------------------------------------------------------------------------------------------|----------------------------------|------------|
| Rob Design Office<br>49 Shepherd Street<br>Chippendale NSW 2008<br>Tel: 02 9699 6969<br>Reg: 88 66 NSW<br>rob@rdo.net.au<br>www.rdo.net.au |                                             | Project                                                                                                   | BILGOLA                          |            |
|                                                                                                                                            | Work is copyright under Copyright Act 1968. | Address                                                                                                   | 1A THE SERPENTINE, BILGOLA BEACH |            |
|                                                                                                                                            | rob@rdo.net.au                              | Drawings not to be scaled: use figured dimensions only.<br>Please advise urgently of any inconsistencies. | Dwg Title                        | ELEVATIONS |
|                                                                                                                                            |                                             |                                                                                                           |                                  |            |

## GENERAL NOTES, BASIX & BUSHFIRE -REFER DRAWING <u>DA02</u> AND RELEVANT REPORTS & CERTIFICATES.

BUSHFIRE RESISTANCE - COMPLY WITH AS3959.2018 CONSTRUCTION OF BUILDINGS IN BUSHFIRE PRONE AREAS.

MATERIAL, FINISHES & ABBREVIATIONS CL - CLADDING, TO MATCH EXISTING. CP - CARPET.

MR - METAL ROOF, FLASHING & CAPPING, COLORBOND. TD - TIMBER DECK, BUSHFIRE RESISTANT MATERIAL TO MEET AS3959. TB - TIMBER FLOOR BOARDS.

EXISTING WALLS & STRUCTURE

NEW WORK WALLS & FINISHES

DEMOLISH

SUMMARY OF PROPOSED WORK