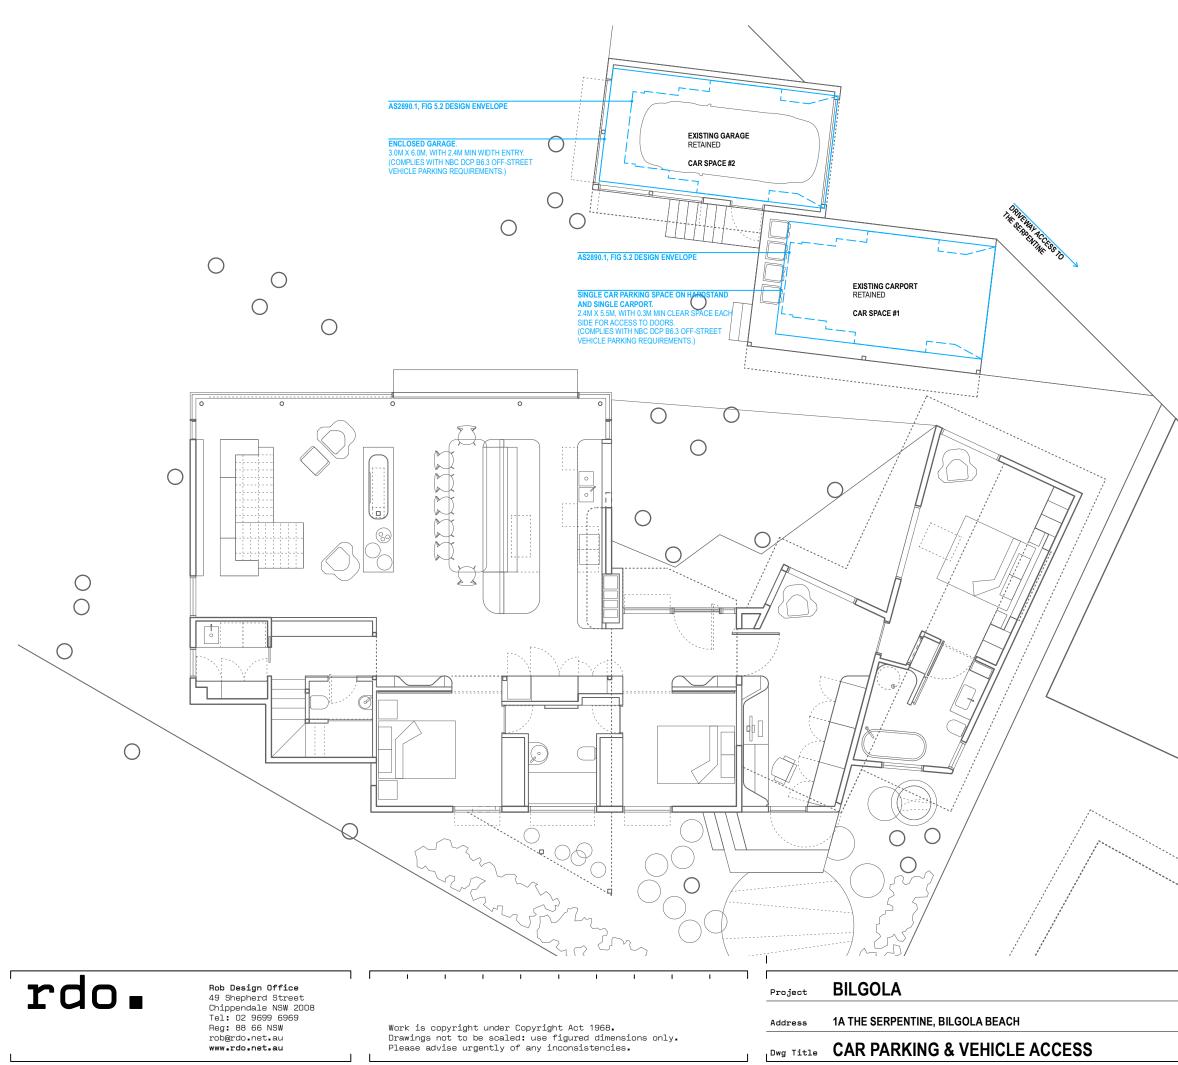

| 1M >                    | 5M > |
|-------------------------|------|
| AMENDMENT: REV B        |      |
| ABBREVIATIONS & SYMBOLS |      |

| 1M > |  | 5M > |
|------|--|------|
|------|--|------|

| CAR PARKING REQUIREMENT |                                                        |          |  |  |  |  |  |
|-------------------------|--------------------------------------------------------|----------|--|--|--|--|--|
| REQUIRED                | 2 SPACES<br>DWELLING WITH 2 BEDROOMS<br>(NBC DCP B6.3) | OR MORE. |  |  |  |  |  |
| PROPOSED                | 2 SPACES<br>EXISTING RETAINED.                         | COMPLIES |  |  |  |  |  |