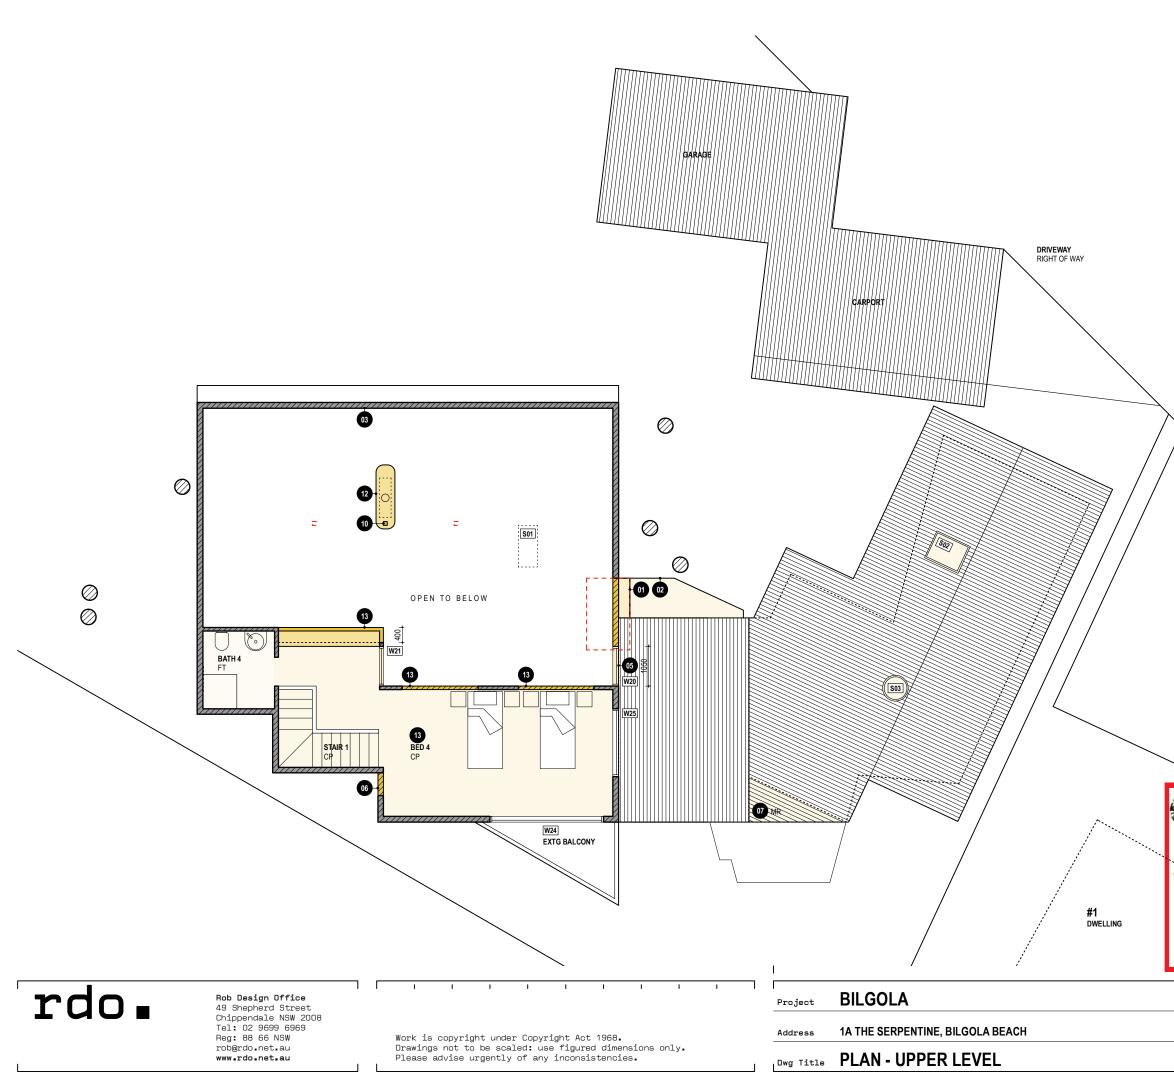

|                                    | 1M > 5M >                                                                                                                                                                                                    |
|------------------------------------|--------------------------------------------------------------------------------------------------------------------------------------------------------------------------------------------------------------|
| AMEI                               | NDMENT: REV B                                                                                                                                                                                                |
|                                    | ERAL NOTES, BASIX & BUSHFIRE -<br>ER DRAWING <u>DA02</u> AND RELEVANT REPORTS & CERTIFICATES.                                                                                                                |
|                                    | IFIRE RESISTANCE - COMPLY WITH AS3959.2018 CONSTRUCTION OF<br>DINGS IN BUSHFIRE PRONE AREAS.                                                                                                                 |
| CL - (<br>CP - (<br>MR -<br>TD - 1 | ERIAL, FINISHES & ABBREVIATIONS<br>CLADDING, TO MATCH EXISTING.<br>CARPET.<br>METAL ROOF, FLASHING & CAPPING, COLORBOND.<br>TIMBER DECK, BUSHFIRE RESISTANT MATERIAL TO MEET AS3959.<br>TIMBER FLOOR BOARDS. |
|                                    |                                                                                                                                                                                                              |
| EXIS                               | TING WALLS & STRUCTURE NEW WORK WALLS & FINISHES                                                                                                                                                             |
| DEM                                | DLISH                                                                                                                                                                                                        |
| SUMI                               | MARY OF PROPOSED WORK                                                                                                                                                                                        |
| 01                                 | DEMOLISH BRICK CHIMNEY - REPLACE WITH CLADDING TO MATCH<br>ADJACENT AND JOINERY INTERNAL.                                                                                                                    |
| 02                                 | ENTRY AWNING - NEW PROJECTION TO PROTECT FROM RAIN, SUI<br>AND PALM BERRIES.                                                                                                                                 |
| 03                                 | LIVING ROOM WINDOW - REPLACE FULL LENGTH, NEW GLASS LIN<br>POSITIONED OUTSIDE EXISTING STRUCTURE ALIGNMENT.                                                                                                  |
| 04                                 | REPLACE EXISTING WINDOWS - RE-USE EXISTING OPENINGS OR<br>ENLARGE EXISTING OPENINGS.                                                                                                                         |
| 05                                 | NEW OPENING - CREATE NEW OPENING IN WALL WITH WINDOW OF DOOR, TO SATISFY BASIX.                                                                                                                              |
| 06                                 | BLOCK-UP EXISTING OPENING - MATCH ADJACENT CLADDING,<br>INSULATION TO MEET BASIX                                                                                                                             |

 NEW EXTERNAL WALL - ENCLOSE TRIANGULAR SPACE ON SOUTH SIDE OF HOUSE, CLADDING TO MATCH EXISTING.

**NEW DECK** - WITH STEPS, TO ALLOW ACCESS TO GARDEN ON SOUTH SIDE OF HOUSE.

- 09 AB EXTERNAL ADJUTSABLE BLINDS. POWERED AND AUTOMATED.
- **SUPPORT POSTS** ADJUST POST LOCATIONS; ALL WORK TO STRUCTURAL ENGINEER DETAILS.
- MAIN LEVEL FITOUT NEW INTERNAL WALLS, DOORS & JOINERY, NEW FLOORING, RENOVATE BATHROOMS.
- **FIREPLACE** NEW GAS FUELLED FIREPLACE AND HEARTH, WITH FLUE TO ROOF.
- **UPPER LEVEL FITOUT** CLOSE-UP INTERNAL WINDOWS, NEW WALLS & JOINERY, CARPET TO FLOOR & STAIR, RENOVATE BATHROOM.

14 (NOT USED) (DELETED)

scale 1:100 @ A3

15 GARAGE WINDOWS - CREATE NEW OPENING IN WALL WITH WINDOW. TOP HINGED FLAPS WITH STAYS.

| THIS PLAN IS TO<br>CONJUNCTI<br>CONDITIONS OI<br>CONSE | on Wi<br>5 Deve<br>Ent | TH       |
|--------------------------------------------------------|------------------------|----------|
| ]                                                      |                        |          |
|                                                        | job                    | 025 BIL  |
|                                                        | issue                  | 10 09 21 |

В

rev

|                                |                                                                                                                                                                         |       |                        | _         |           |           | _                       |                        |  |  |  |
|--------------------------------|-------------------------------------------------------------------------------------------------------------------------------------------------------------------------|-------|------------------------|-----------|-----------|-----------|-------------------------|------------------------|--|--|--|
|                                |                                                                                                                                                                         | 1M >  |                        |           |           |           | 5M >                    |                        |  |  |  |
|                                |                                                                                                                                                                         |       |                        |           |           |           |                         |                        |  |  |  |
| (                              | AMEN                                                                                                                                                                    | DMEN  | T: REV B               | }         |           |           |                         |                        |  |  |  |
|                                | GENE                                                                                                                                                                    | RAL N | OTES, BAS              | SIX & BUS | SHFIRE -  |           |                         |                        |  |  |  |
|                                |                                                                                                                                                                         |       |                        | -         |           |           | S & CERTIF              | CATES.                 |  |  |  |
|                                |                                                                                                                                                                         |       | IN BUSHFIF             |           |           |           |                         |                        |  |  |  |
|                                | CL - CLADDING, TO MATCH EXISTING.<br>CP - CARPET.<br>MR - METAL ROOF, FLASHING & CAPPING, COLORBOND.                                                                    |       |                        |           |           |           |                         |                        |  |  |  |
|                                | TD - TI                                                                                                                                                                 | MBER  |                        | SHFIRE F  |           |           |                         | ET AS3959.             |  |  |  |
|                                |                                                                                                                                                                         |       |                        |           |           |           |                         |                        |  |  |  |
|                                | EXIST                                                                                                                                                                   | NG W  | ALLS & STR             | RUCTURI   | E         | NEW W     | ORK WALLS               | S & FINISHES           |  |  |  |
|                                |                                                                                                                                                                         |       |                        |           | 17        |           |                         |                        |  |  |  |
|                                | DEMO                                                                                                                                                                    | LISH  |                        |           |           |           |                         |                        |  |  |  |
|                                | SUMM                                                                                                                                                                    | ARY C | )F PROPOS              | SED WOR   | ĸ         |           |                         |                        |  |  |  |
|                                | 01                                                                                                                                                                      |       | OLISH BRIG             |           |           |           | ITH CLADD               | ING TO MATCH           |  |  |  |
|                                | 02                                                                                                                                                                      |       | RY AWNING<br>Palm Beri |           | ROJECTIO  | ON TO P   | ROTECT FF               | Rom Rain, Sun          |  |  |  |
| $\bigwedge$                    | 03                                                                                                                                                                      |       |                        |           |           |           | .ENGTH, NE<br>URE ALIGN | EW GLASS LINE<br>MENT. |  |  |  |
|                                | 04                                                                                                                                                                      |       | ACE EXIS               |           |           | RE-USE I  | EXISTING C              | PENINGS OR             |  |  |  |
|                                | 05                                                                                                                                                                      |       | OPENING<br>R, TO SATIS |           |           | ENING I   | N WALL WI               | TH WINDOW OR           |  |  |  |
| Ň                              | 06                                                                                                                                                                      |       | CK-UP EXIS             |           |           | MATCH A   | DJACENT (               | CLADDING,              |  |  |  |
|                                | 07                                                                                                                                                                      |       | EXTERNAL<br>OF HOUSE   |           |           |           |                         | CE ON SOUTH            |  |  |  |
|                                | 08                                                                                                                                                                      | NEW   |                        | TH STEP   | S, TO ALL |           | ESS TO GA               | RDEN ON                |  |  |  |
|                                | 09                                                                                                                                                                      | AB -  | EXTERNAL               | ADJUTS    | ABLE BLIN | NDS.      |                         |                        |  |  |  |
| GARAGE                         | POWERED AND AUTOMATED.     SUPPORT POSTS - ADJUST POST LOCATIONS; ALL WORK TO     STRUCTURAL ENGINEER DETAILS.                                                          |       |                        |           |           |           |                         |                        |  |  |  |
|                                | 1                                                                                                                                                                       | MAIN  |                        | OUT - NE  | EW INTER  | NAL WA    |                         | S & JOINERY,           |  |  |  |
|                                | 12                                                                                                                                                                      | FIRE  | PLACE - NE             | EW GAS I  |           |           |                         | ARTH, WITH             |  |  |  |
|                                | <ul> <li>FLUE TO ROOF.</li> <li>UPPER LEVEL FITOUT - CLOSE-UP INTERNAL WINDOWS, NEW WALLS<br/>&amp; JOINERY, CARPET TO FLOOR &amp; STAIR, RENOVATE BATHROOM.</li> </ul> |       |                        |           |           |           |                         |                        |  |  |  |
|                                | 14                                                                                                                                                                      | (NOT  | USED)                  | PELIO     | FLUUR & ; | 5 IAIK, F |                         | SAIRKUUM.              |  |  |  |
|                                | 15                                                                                                                                                                      | ù     | ETED)                  |           |           |           |                         |                        |  |  |  |
| northon                        | •                                                                                                                                                                       |       | AGE WIND<br>Dow, Top I |           |           |           | ing in Wal<br>S.        | L WITH                 |  |  |  |
| northein<br>beaches<br>council |                                                                                                                                                                         |       |                        |           |           |           |                         |                        |  |  |  |
| THIS PLAN IS                   | а то                                                                                                                                                                    | B     | E REA                  |           |           |           |                         |                        |  |  |  |
| CONJUN<br>THE CONDITION        |                                                                                                                                                                         | ON    | WITH                   | ł.        |           |           |                         | _                      |  |  |  |
|                                | NSE                                                                                                                                                                     |       |                        |           |           |           | 5                       | $\left  \right\rangle$ |  |  |  |
| REV2021/0037                   |                                                                                                                                                                         |       |                        |           |           |           |                         |                        |  |  |  |
|                                |                                                                                                                                                                         |       | NOF                    | RTH       |           |           |                         |                        |  |  |  |
| 7                              |                                                                                                                                                                         |       |                        |           |           | <b>I</b>  |                         |                        |  |  |  |
| I                              | job                                                                                                                                                                     |       | 025 BII                | -         |           | Г         | DA                      | つ1                     |  |  |  |
|                                | iss                                                                                                                                                                     | ue    | 10 09 2                | 21        |           | L         | JH                      |                        |  |  |  |
|                                | sca                                                                                                                                                                     | le    | 1:100 (                | @_A3      |           | rev       | E                       | 3                      |  |  |  |