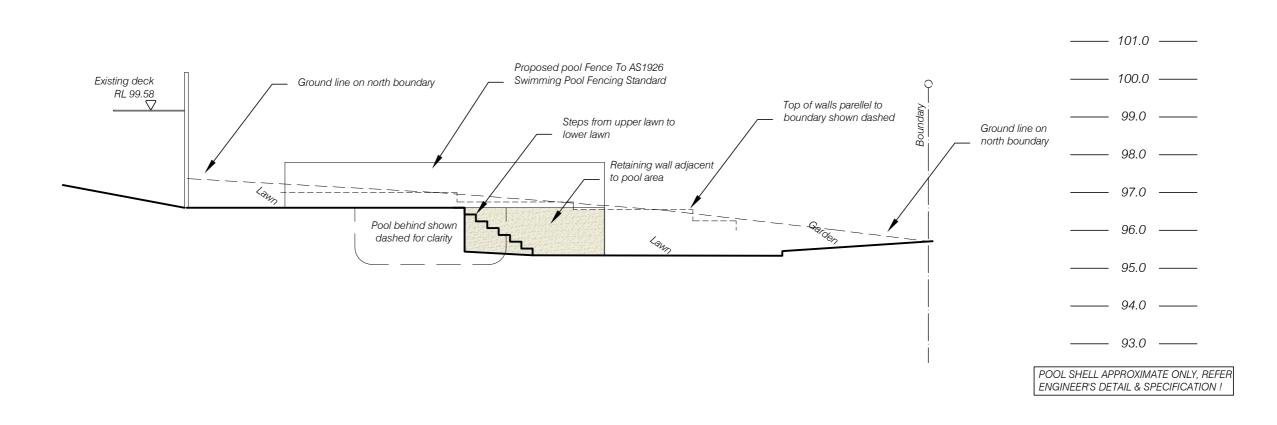

PHILIPSZ RESIDENCE SITE 19 MONS ROAD NORTH BALGOWLAH WEST ELEVATION

PROJECT
PROPOSED SWIMMING POOL &

LANDSCAPING

Date of Issue A 16.03.22 B 12.05.22 JOB No 22-13

ISSUE B

DWG No

**ELEVATION B-B (NORTH)** 

DRAWN BY Unit 20 12 Phillip Mall West Pymble 2073

PHILIPSZ RESIDENCE 19 MONS ROAD NORTH BALGOWLAH

NORTH ELEVATION PROPOSED SWIMMING POOL & LANDSCAPING

Date of Issue A 16.03.22 B 12.05.22

JOB No 22-13 ISSUE В

DWG No

10