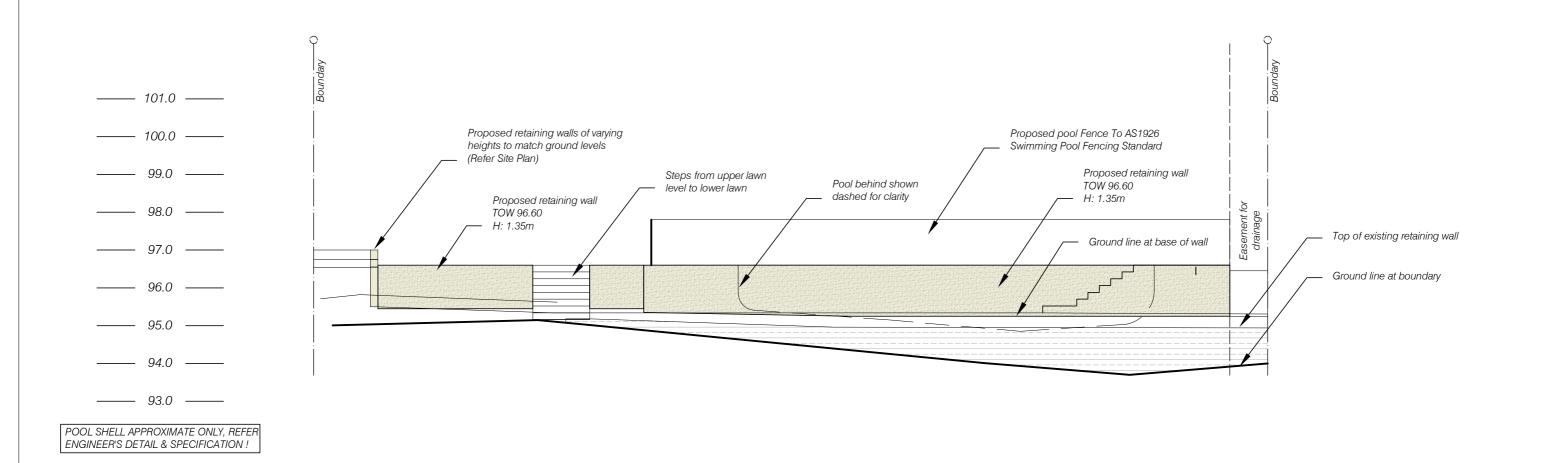

ELEVATION A-A (WEST)

PHILIPSZ RESIDENCE SITE 19 MONS ROAD NORTH BALGOWLAH WEST ELEVATION

PROJECT
PROPOSED SWIMMING POOL &

LANDSCAPING

Date of Issue A 16.03.22 B 12.05.22 JOB No 22-13

ISSUE B

DWG No

**ELEVATION B-B (NORTH)** 

DRAWN BY Unit 20 12 Phillip Mall West Pymble 2073