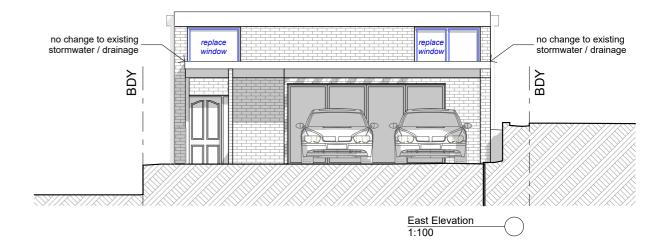

New construction on the southern and eastern aspects shall comply with section 8 (BAL 40) Australian Standard AS3959-2009 "Construction of buildings in bush fire-prone areas' refer Bushfire Report BPAD dated Wednesday 22 June 2016