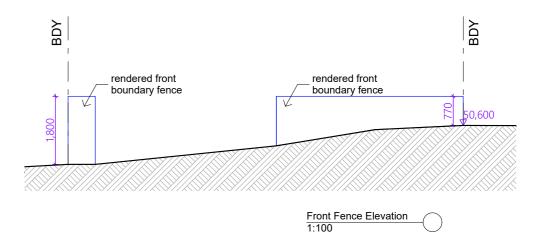

NO CHANGE TO EXISTING STORMWATER, DRAINAGE

comply with Sections 3 and 9 (BAL FZ) of Australian Standard AS3959-2009 'Construction of buildings in bush fire-prone areas'. refer Bushfire Report BPAD dated Wednesday 22 June 2016 ВБҮ BDY RL + 50,600 Ridge RL +50,210 no change to existing no change to existing Ceiling stormwater / drainage RL +47,670 Upper Floor RL +45,010 Middle Floor RL +42,390 Lower Floor West Elevation