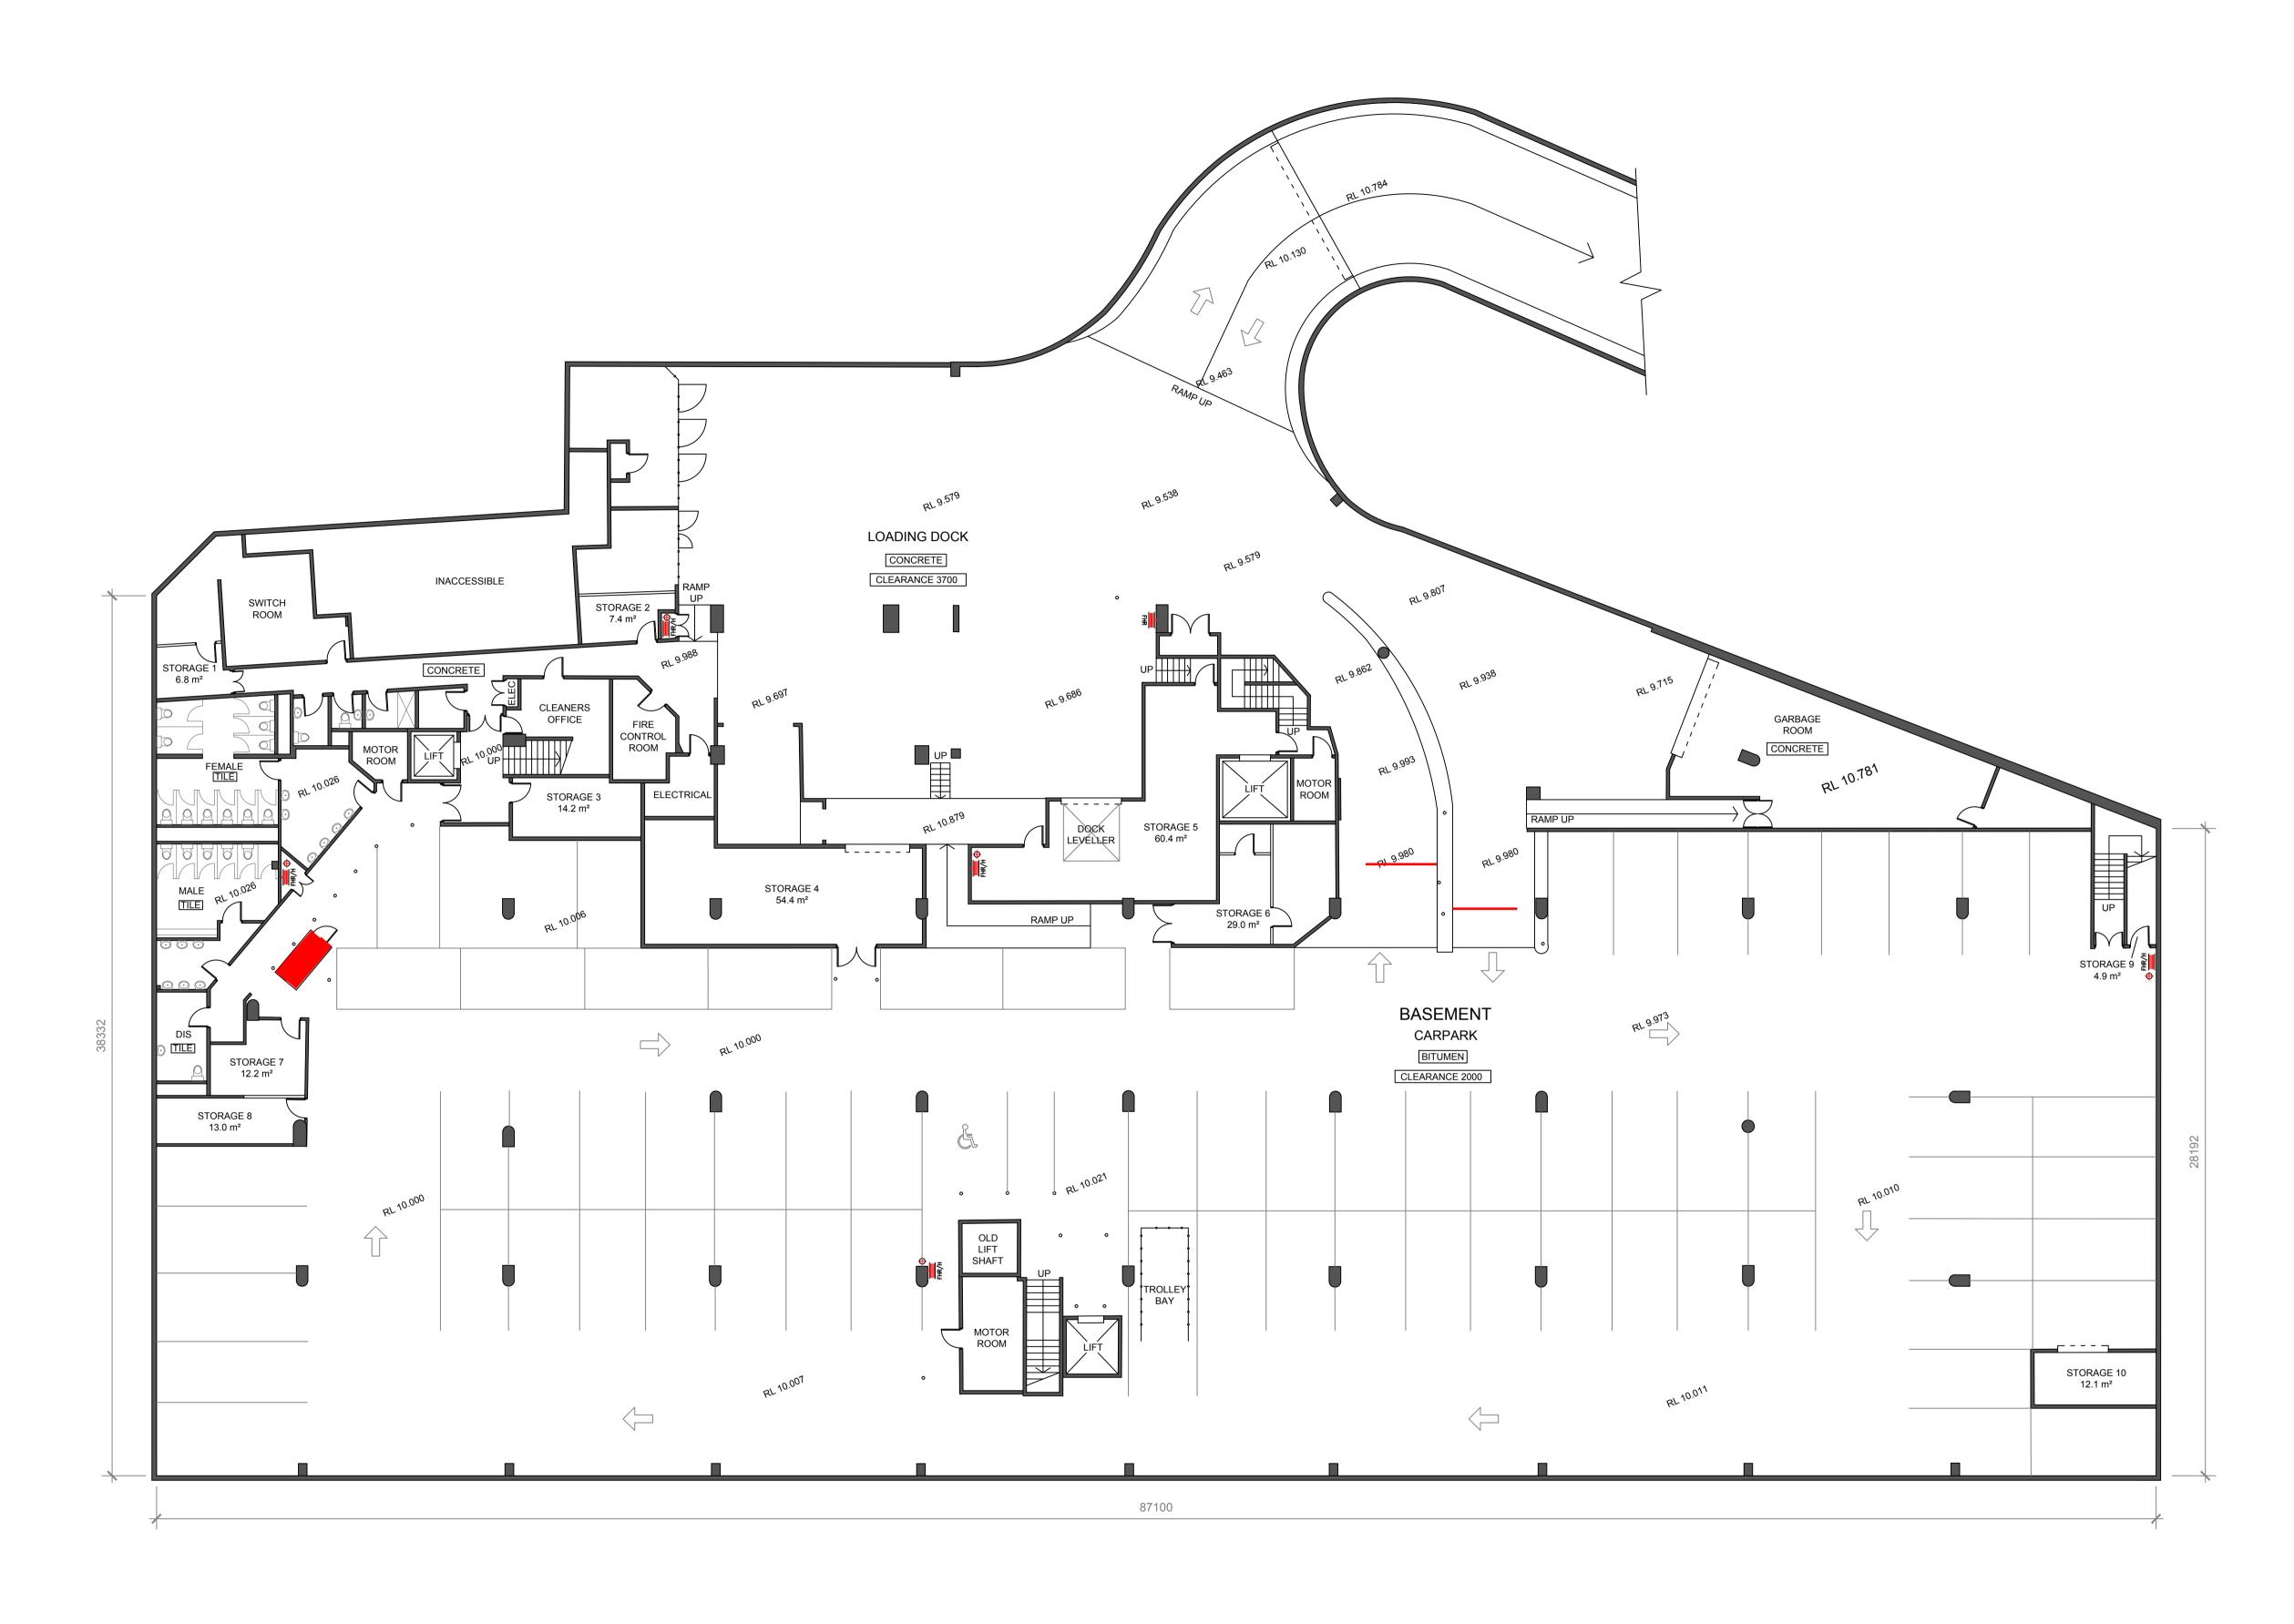

NOTE: DATUM - ASSUMED

BASEMENT FLOOR PLAN

Scale 1:150

## DISCLAIMER: DO NOT SCALE OFF DRAWING. ALL DIMENSIONS & SITE LEVELS TO BE CONFIRMED ON SITE PRIOR TO COMMENCEMENT OF ANY WORK. WRITTEN DIMENSION TO TAKE PRECEDENCE. FIGURED DIMENSION TO BE CONFIRMED ON SITE & MADE GOOD AS REQUIRED. WORKING DRAWINGS SHALL BE READ WITH OTHER APPLICABLE DOCUMENTS. ANY ALTERATIONS OR CHANGES TO BE SUBMITTED TO DESIGNER FOR VERIFICATION BEFORE COMMENCEMENT OF WORK. BUILDERS TO COMPLY WITH ALL PLANNING PERMIT CONDITIONS & ENDORSED PLANS. AREAS TAKEN FROM REALSERVE LETTABLE AREA SURVEY, REF: 50755. DATED: 16/09/13 AND DIMENSION ROUNDING MAY RESULT IN AREA DISCREPANCIES.

CLIENT:

TMG DEVELOPMENTS

| DATE | REV | COMMENTS |                                                                                                                |
|------|-----|----------|----------------------------------------------------------------------------------------------------------------|
|      |     |          | EXISTING CONDITIONS  Basement Carpark, Manly Wharf, East Esplanade  MANLY, NSW                                 |
| •    |     |          |                                                                                                                |
| •    |     | · ·      |                                                                                                                |
| •    | •   | · ·      |                                                                                                                |
| •    |     |          |                                                                                                                |
|      |     |          | , and the second se |