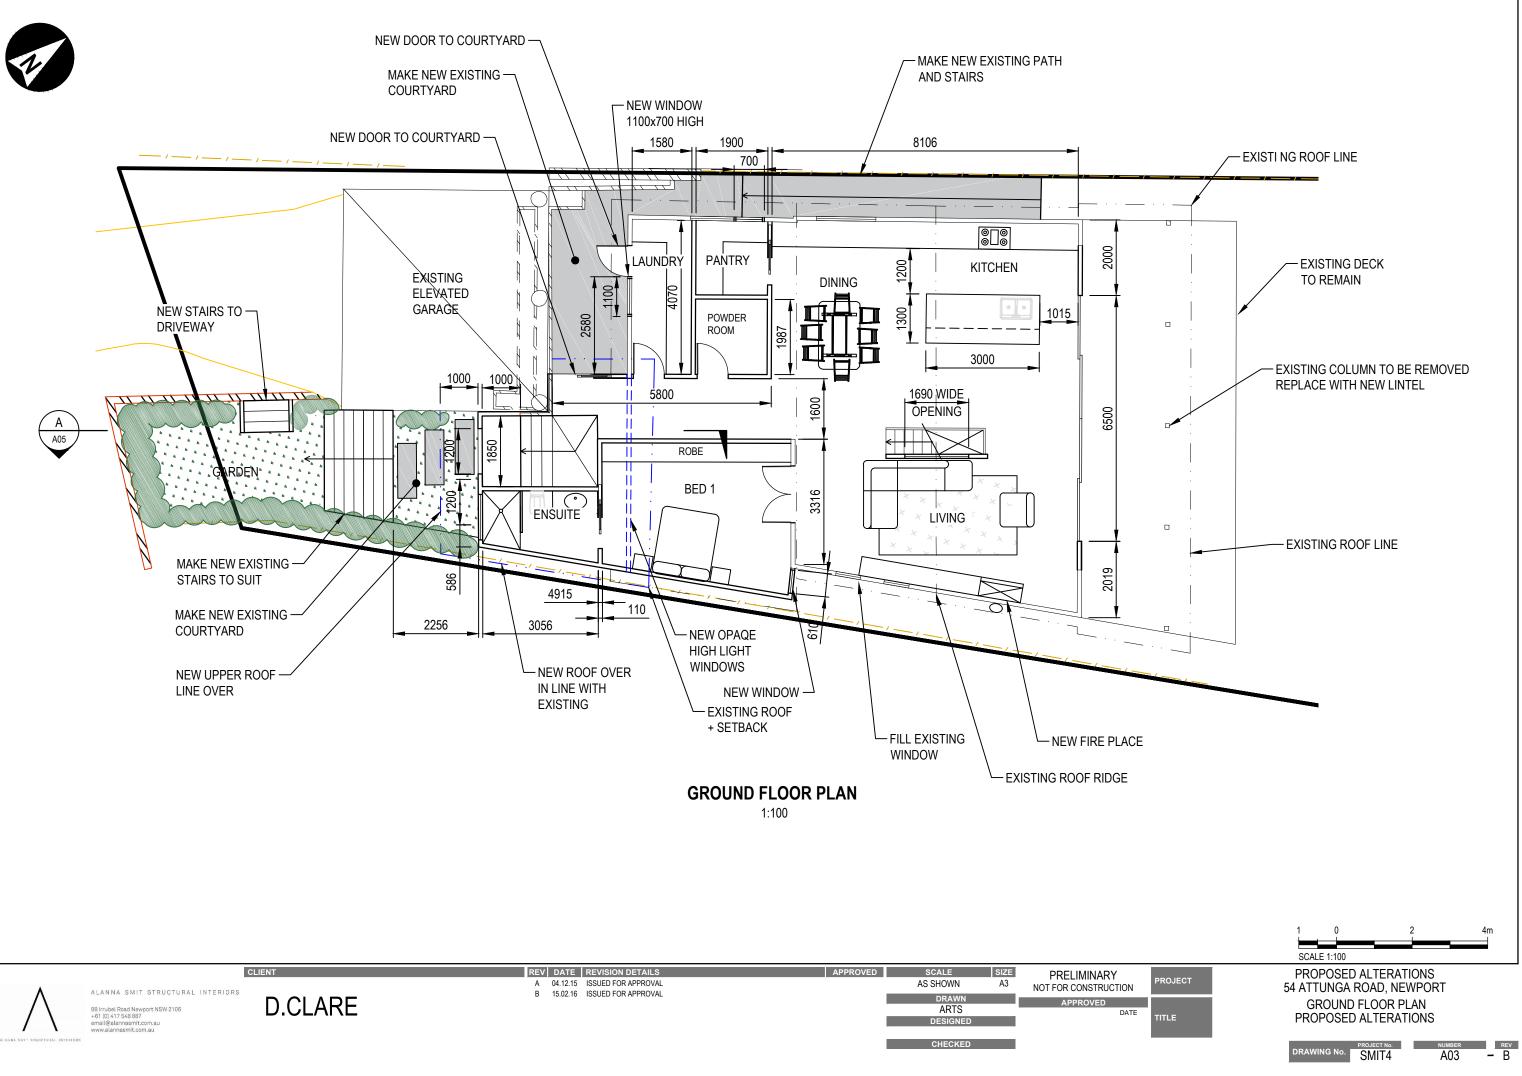

REV DATE REVISION DETAILS A 04.12.15 ISSUED FOR APPROVAL B 15.02.16 ISSUED FOR APPROVAL

APPROVED SCALE SIZE AS SHOWN DRAWN ARTS DESIGNED

CHECKED

A3

|                                                                                      | CLIENT  | REV D | DATE REVISION DETAILS       | APPROVED | SCALE SI   | IZE PRELIMIN    |
|--------------------------------------------------------------------------------------|---------|-------|-----------------------------|----------|------------|-----------------|
|                                                                                      |         | A 04  | 4.12.15 ISSUED FOR APPROVAL |          | AS SHOWN A | A3 NOT FOR CONS |
| A SMIT STRUCTURAL INTERIORS<br>Road Newport NSW 2106<br>7 548 887<br>Innasmit.com.au | D.CLARE | B 15  | 5.02.16 ISSUED FOR APPROVAL |          | DRAWN      |                 |
|                                                                                      |         |       |                             |          | ARTS       | APPROV          |
|                                                                                      |         |       |                             |          | DESIGNED   |                 |
| nasmit.com.au                                                                        |         |       |                             |          |            |                 |
|                                                                                      |         |       |                             |          | CHECKED    |                 |