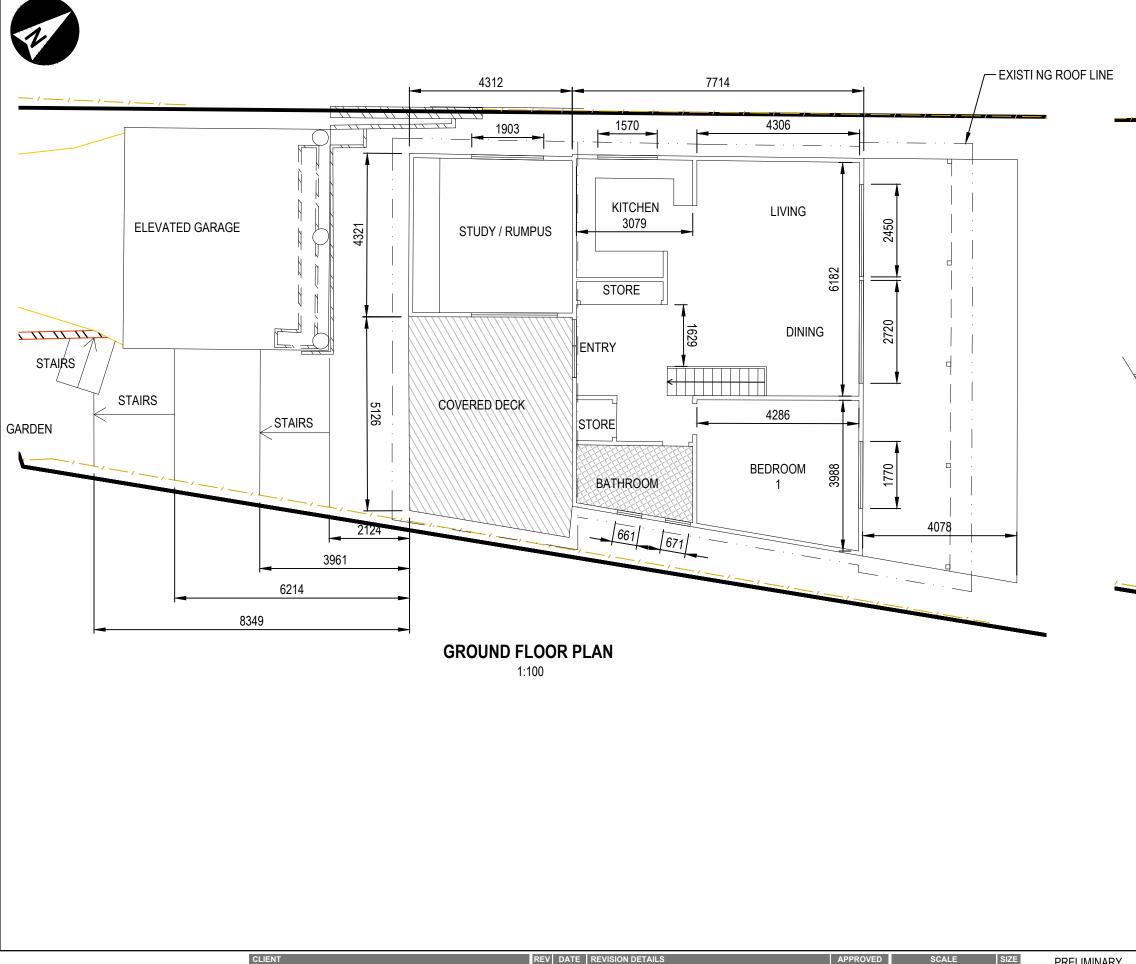

REV DATE REVISION DETAILS A 04.12.15 ISSUED FOR APPROVAL B 15.02.16 ISSUED FOR APPROVAL

APPROVED SCALE SIZE AS SHOWN DRAWN ARTS DESIGNED



CHECKED

A3





|                                                                                      | CLIENT  | REV D | DATE REVISION DETAILS       | APPROVED | SCALE SI   | IZE PRELIMIN    |
|--------------------------------------------------------------------------------------|---------|-------|-----------------------------|----------|------------|-----------------|
|                                                                                      |         | A 04  | 4.12.15 ISSUED FOR APPROVAL |          | AS SHOWN A | A3 NOT FOR CONS |
| A SMIT STRUCTURAL INTERIORS<br>Road Newport NSW 2106<br>7 548 887<br>Innasmit.com.au | D.CLARE |