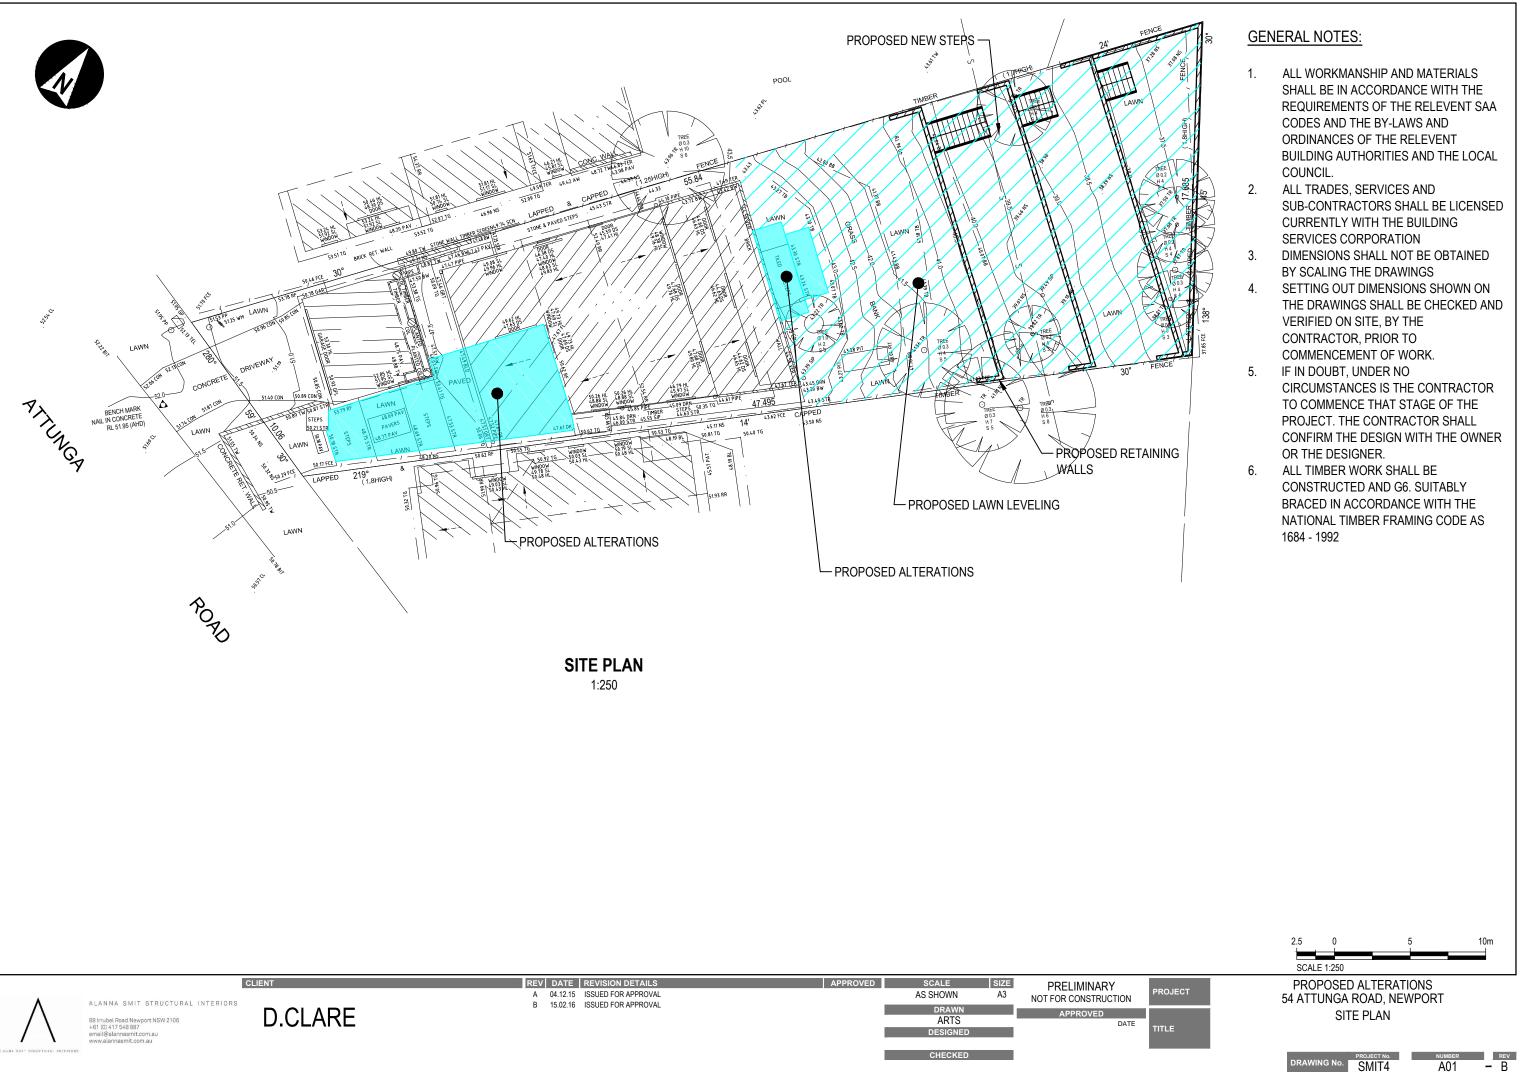

REV DATE REVISION DETAILS A 04.12.15 ISSUED FOR APPROVAL B 15.02.16 ISSUED FOR APPROVAL

APPROVED SCALE SIZE AS SHOWN DRAWN ARTS DESIGNED



CHECKED

A3





|                                                                                      | CLIENT  | REV D | DATE REVISION DETAILS       | APPROVED | SCALE SI   | IZE PRELIMIN    |
|--------------------------------------------------------------------------------------|---------|-------|-----------------------------|----------|------------|-----------------|
|                                                                                      |         | A 04  | 4.12.15 ISSUED FOR APPROVAL |          | AS SHOWN A | A3 NOT FOR CONS |
| A SMIT STRUCTURAL INTERIORS<br>Road Newport NSW 2106<br>7 548 887<br>Innasmit.com.au | D.CLARE