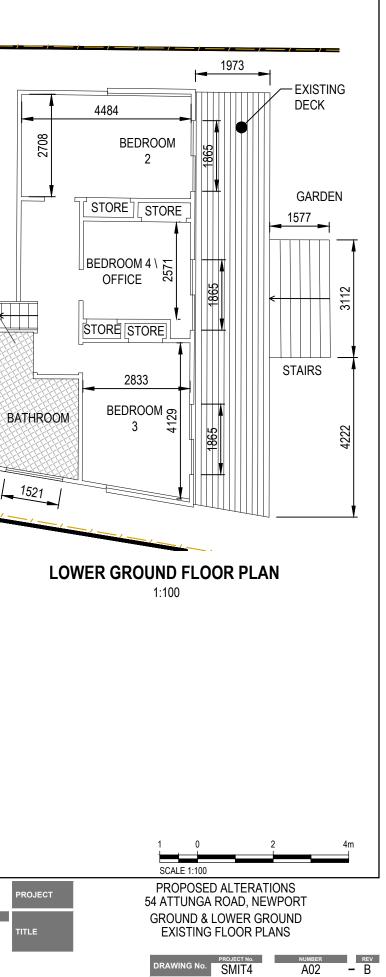

REV DATE REVISION DETAILS A 04.12.15 ISSUED FOR APPROVAL B 15.02.16 ISSUED FOR APPROVAL

APPROVED SCALE SIZE AS SHOWN DRAWN ARTS DESIGNED



CHECKED

A3





|                                                                                      | CLIENT  | REV D | DATE REVISION DETAILS       | APPROVED | SCALE SI   | IZE PRELIMIN    |
|--------------------------------------------------------------------------------------|---------|-------|-----------------------------|----------|------------|-----------------|
|                                                                                      |         | A 04  | 4.12.15 ISSUED FOR APPROVAL |          | AS SHOWN A | A3 NOT FOR CONS |
| A SMIT STRUCTURAL INTERIORS<br>Road Newport NSW 2106<br>7 548 887<br>Innasmit.com.au | D.CLARE | B 15  | 5.02.16 ISSUED FOR APPROVAL |          | DRAWN      |                 |
|