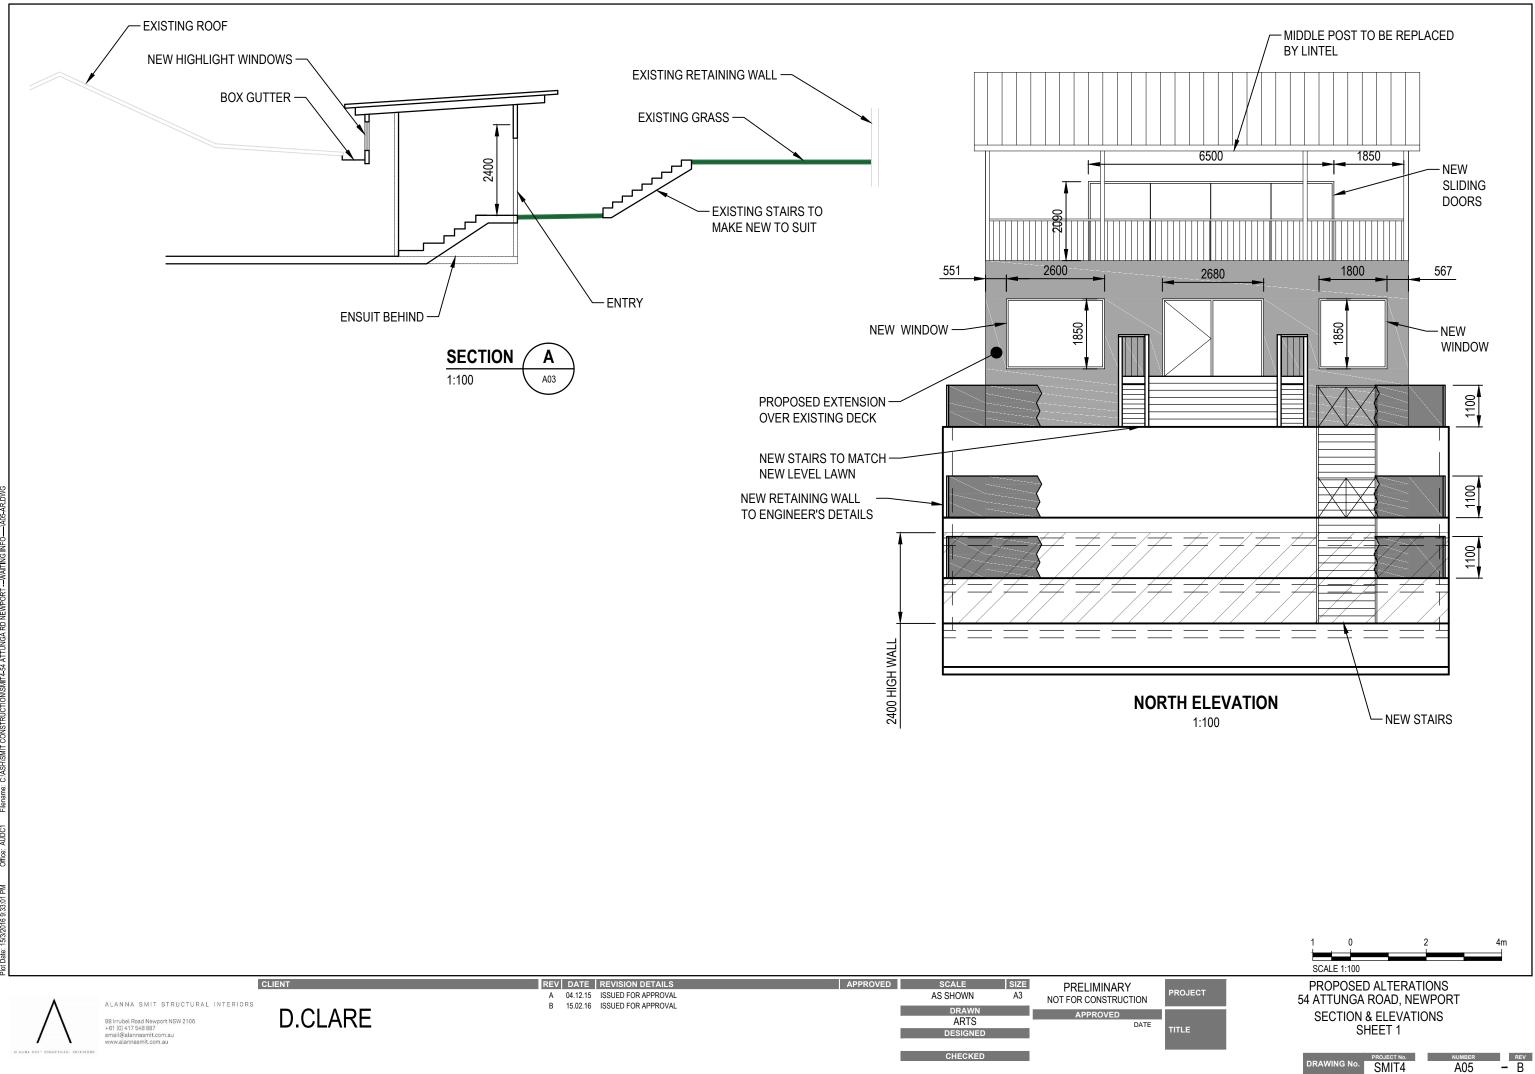

B 15  | 5.02.16 ISSUED FOR APPROVAL |          | DRAWN      |                 |
|                                                                                      |         |       |                             |          | ARTS       | APPROV          |
|                                                                                      |         |       |                             |          | DESIGNED   |                 |
| nasmit.com.au                                                                        |         |       |                             |          |            |                 |
|                                                                                      |         |       |                             |          | CHECKED    |                 |





| CLIE                                                                               | NT |                                                              | REVISION DETAILS     | APPROVED         | SCALE    | SIZE | PRELIMINARY          |     |
|------------------------------------------------------------------------------------|----|--------------------------------------------------------------|----------------------|------------------|----------|------|----------------------|-----|
| ALANNA SMIT STRUCTURAL INTERIORS                                                   |    | 04.12.15 ISSUED FOR APPROVAL<br>15.02.16 ISSUED FOR APPROVAL |                      |                  | AS SHOWN | A3   | NOT FOR CONSTRUCTION | PRO |
|