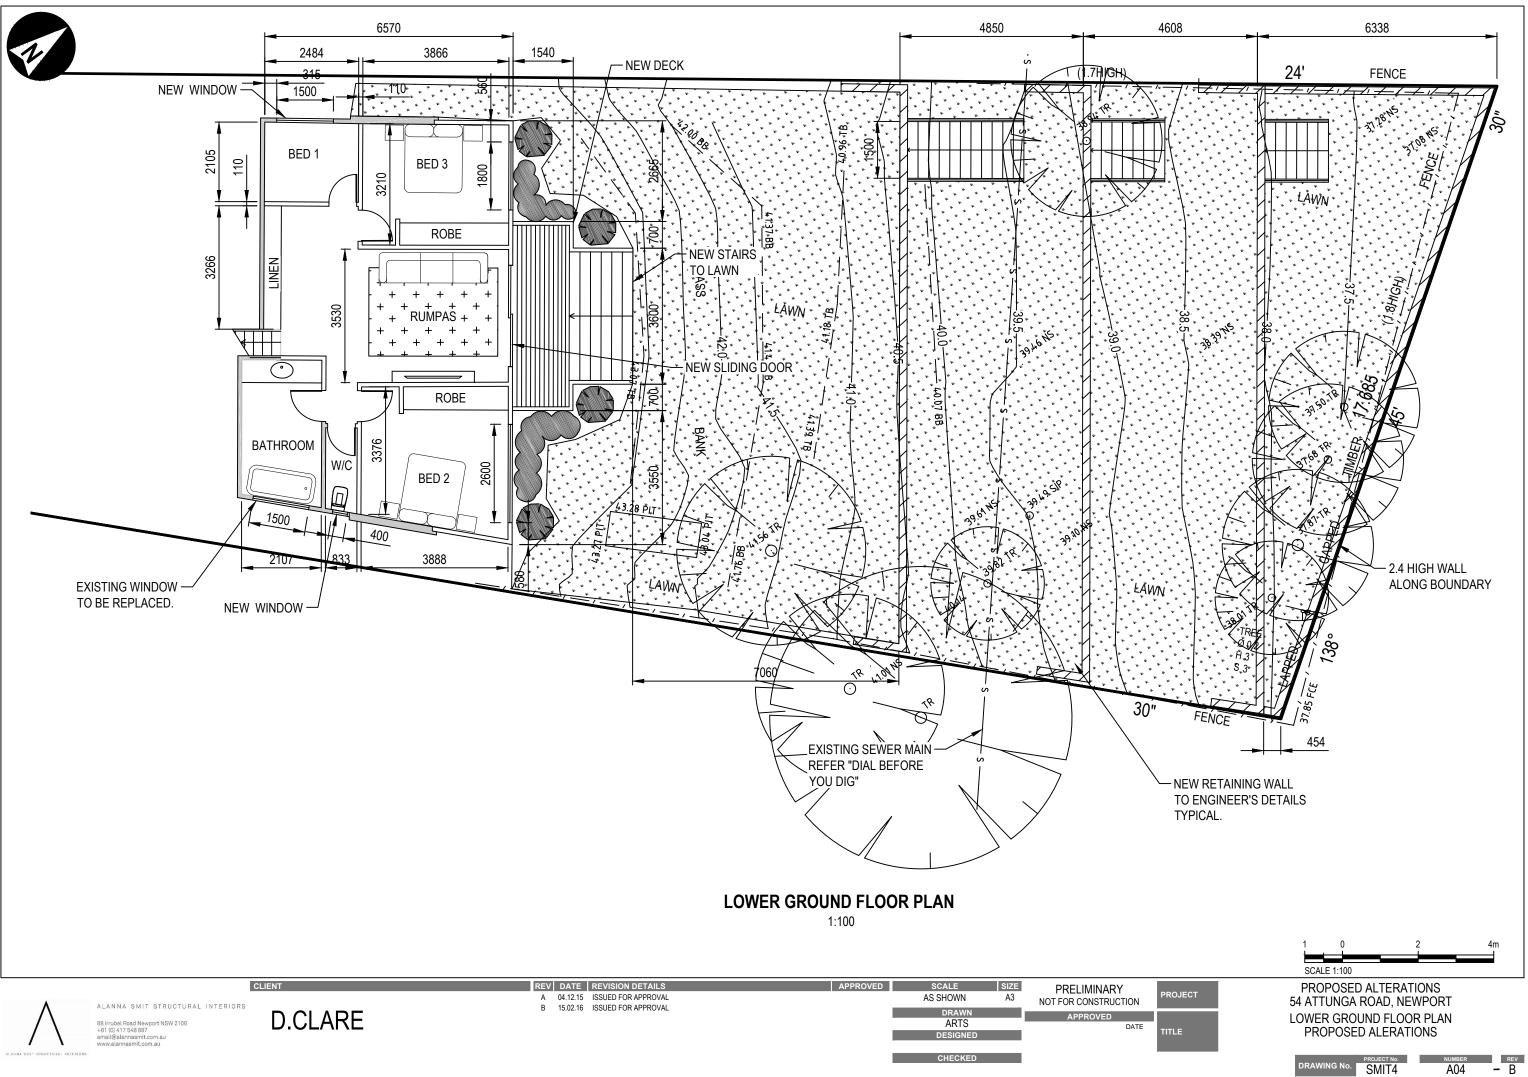

| CLIE                                                                               | NT |                                                              | REVISION DETAILS     | APPROVED         | SCALE    | SIZE | PRELIMINARY          |     |
|------------------------------------------------------------------------------------|----|--------------------------------------------------------------|----------------------|------------------|----------|------|----------------------|-----|
| ALANNA SMIT STRUCTURAL INTERIORS                                                   |    | 04.12.15 ISSUED FOR APPROVAL<br>15.02.16 ISSUED FOR APPROVAL |                      |                  | AS SHOWN | A3   | NOT FOR CONSTRUCTION | PRO |
|                                                                                    |    |                                                              | ISOLD I ON AFFINIVAL |                  | DRAWN    |      | APPROVED             |     |
| 88 Irrubel Road Newport NSW 2106<br>+61 (0) 417 548 887<br>email@alannasmit.com.au |    |                                                              |                      | ARTS<br>DESIGNED |          | DATE | тіті                 |     |
| www.alannasmit.com.au                                                              |    |                                                              |                      |                  |          |      |                      |     |
|                                                                                    |    |                                                              |                      |                  | CHECKED  |      |                      |     |