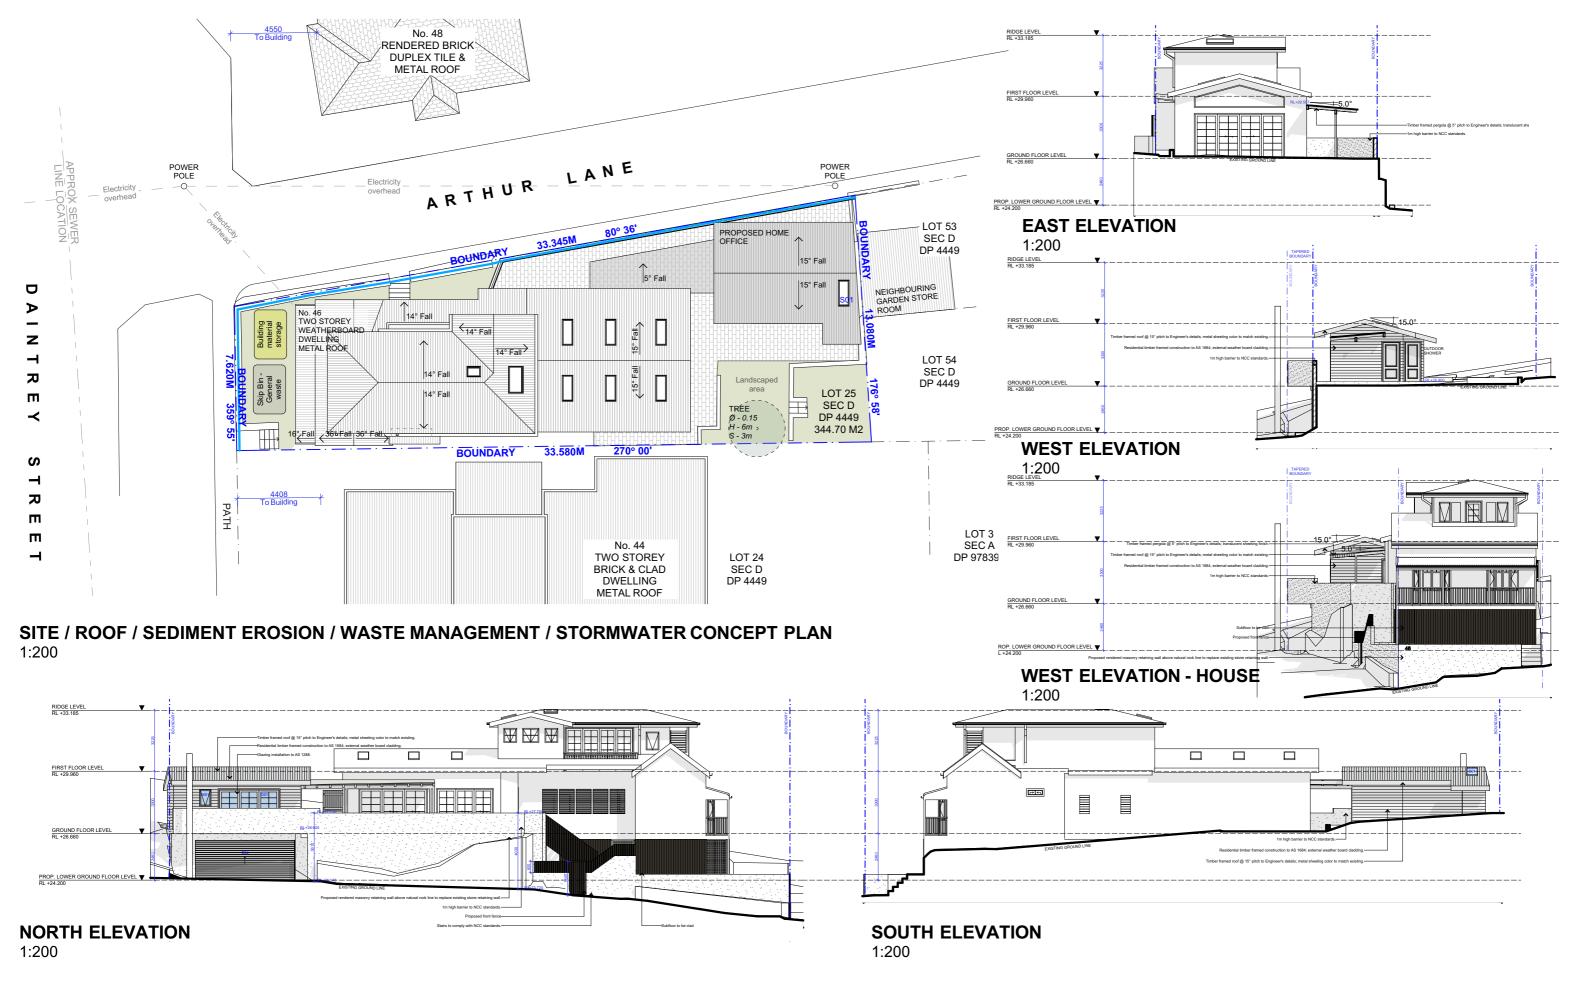

REV. DATE COMMENTS DRWN NOTES LEGEND CLIENT DRAWING NO. This drawing is the copyright of Action Plans and not be altered, reproduced or transmitted in any form or by any **ACTION PLANS** DEVELOPMENT APPLICATION AM А 04/09/20 KATARINA KEVICKA & WEATHERBOARD — — — DEMOLISHED **NP01** means in part or in whole with the written permission of Action Plans. Do not scale measure from drawings. Figured dimension ADAM BULLPITT METAL ROOFING are to be used only. The Builder/Contractor shall check and verify all levels and dimensions on site prior to commencement of any work, m: 0426 957 518 GLASS PROJECT ADDRESS DATE e:operations@actionplans.com.au RENDERED FINISH **46 DAINTREY STREET** creation of shop drawings, or fabrication of components. All errors and omissions are to be verified by the Builder/Contractor and referred to the designer prior to the Tuesday, 8 September w: www.actionplans.com.au EXISTING FAIRLIGHT, NSW 2094 2020 mmencement of works.

DRAWING NAME NOTIFICATION PLAN

SCALE 1:200 @A3